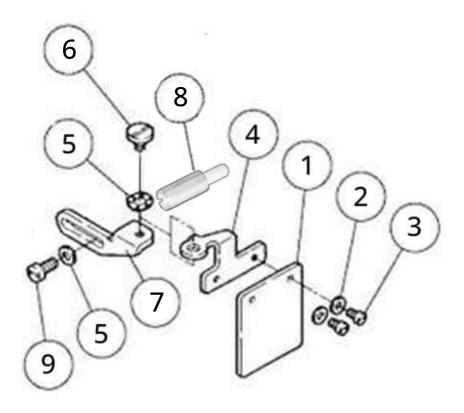

## PART MANUAL EYE GUARD FOR SINGLE NEEDLE LOCKSTITCH MACHINES

Part No: JKEYEGUARD

This Eye Guard is supplied in Kit form, containing the following parts:

| Ref. | Part No.    | Description.                             | Qty. |
|------|-------------|------------------------------------------|------|
| 1.   | JK30111003  | 30111003 EYE GUARD LENS JACK A4, A4S, K4 | 1    |
| 2.   | JKS01006    | S01006 SCREW JACK A4, A4S, K5            | 2    |
| 3.   | JKW01002    | W01002 WASHER M3 JACK A4, A4S            | 2    |
| 4.   | JK30112005  | 30112005 EYE GUARD BRACKET JACK A4, A4S  | 1    |
| 5.   | JKW03001    | W03001 WASHER JACK A4, A4S               | 2    |
| 6.   | JK301S20001 | 301S20001 SCREW JACK A4, A4S             | 1    |
| 7.   | JK30112004  | 30112004 BRACKET JACK A4, A4S            | 1    |
| 8.   | JK138S30003 | 138S30003 STUD SCREW JACK A4, A4S        | 1    |
| 9.   | JKS01001    | S01001 SCREW JACK A4, A4S                | 1    |