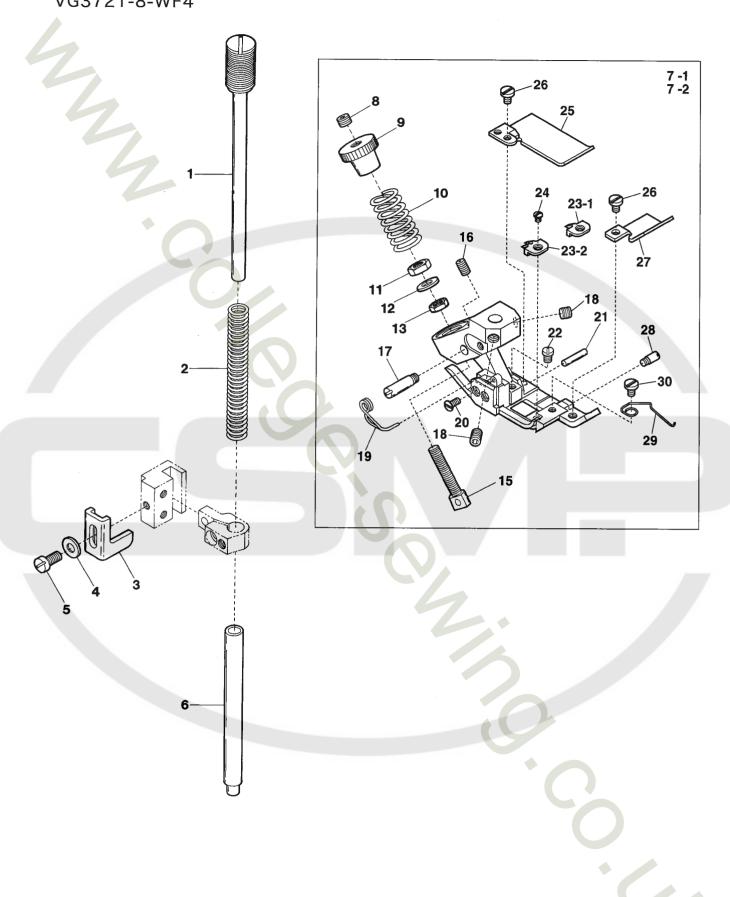

| Ref.No | Parts No. | Description                | 品 名         | Amt. Req |
|--------|-----------|----------------------------|-------------|----------|
| 1      | 3500101   | Pulley                     | プーリ         | 1        |
| 2      | 300005    | Washer                     | ワッシャ        | 1        |
| 3      | 120012    | Screw(M6-1 × 20)           | 止ネジ         | 1        |
| 4      | 160005    | Screw(M6-1 × 8)            | 止ネジ         | 4        |
| 5      | 160007    | Screw(M6-1 × 6)            | 止ネジ         | 4        |
| 6      | 3500104   | Oil Cooling Fan Unit       | 冷却ファン(組)    | 1        |
| 7      | 160001    | Screw(M4-0.7 × 4)          | 止ネジ         | 4        |
| 8      |           |                            |             |          |
| 9      | 3260010   | Main Shaft Sprocket(Lower) | ベルトプーリ(下)   | 1        |
| 10     | 3100131   | Ball Bearing(Middle)       | ボールベアリング(中) | 1        |
|        |           |                            |             |          |
| 11     | 3100132   | Lower Shaft(Right)         | 下軸(右)       | 1        |
| 12     | 3100122   | Oil Pump Driving Worm      | ウォーム        | 1        |
| 13     | 3100127   | Counterweight(Small)       | バランスウエイト(小) | 1        |
| 14     | 110009    | Screw(M4-0.7 × 8)          | 止ネジ         | 2        |
| 15     | 3100123   | Ball Bearing(Left)         | ボールベアリング(左) | 1        |
| 16     | 3500109   | Lower Shaft(Middle)        | 下軸(中)       | 1        |
| 17     | 160004    | Screw(M6-1 × 4.8)          | 止ネジ         | 2        |
| 18     | 001107    | Spring Pin(Φ2×6mm)         | スプリングピン     | 4        |
| 19     | 3500456   | Lower Shaft(Left)          | 下軸(左)       | 1        |
| 20     | 310100    | Oil Wick(Φ 4.4 × 100mm)    | 油芯          | 1        |
|        |           |                            |             |          |
| 21     | 160003    | Screw(M5-0.8 × 5)          | 止ネジ         | 1        |
| 22     | 3500165   | Needle Guard Eccentric     | 針受ケエキセン     | 1        |
| 23     | 3500166   | Needle Guard(Front) Lever  | 針受ケ(前)腕     | 1        |
| 24     | 110022    | Screw(M3-0.5 × 10)         | 止ネジ         | 2        |
| 25     | 3500413   | Felt                       | フェルト        | 1        |
| 26     | 3100241   | Needle Guard(Front) Holder | 針受ケ(前)台     | 1        |
| 27     | 3139200   | Needle Guard(Front)        | 針受ケ(前)      | 1        |
| 28     | 110036    | Screw(M3-0.5 × 6.5)        | 止ネジ         | 2        |
| 29     | 3500167   | Needle Guard(Rear) Lever   | 針受ケ(後)腕     | 1        |
| 30     | 3100245   | Needle Guard(Rear) Holder  | 針受ケ(後)台     | 1        |
|        |           |                            |             |          |
| 31     | 3109201   | Needle Guard(Rear)         | 針受ケ(後)      | 1        |
| 32     | 3500419   | Needle Guard Lever Cover   | 針受ケ腕カバー     | 1        |
| 33     | 110012    | Screw(M4-0.7 × 5)          | 止ネジ         | 2        |

| Ref.No | Parts No. | Description                        | 品名                                              | Amt. Req                              |
|--------|-----------|------------------------------------|-------------------------------------------------|---------------------------------------|
| 1      | 3500051   | Handwheel                          | ハンドホイール                                         | 1                                     |
| 2      | 000989    | Handwheel Mark                     | ハンドホイールマーク                                      | 1                                     |
| 3      | 160005    | Screw(M6-1 × 8)                    | 止ネジ                                             | 5                                     |
| 4      | 160007    | Screw(M6-1 × 6)                    | 止ネジ                                             | 16                                    |
| 5      | 0092305   | Magnet                             | マグネット                                           | 1                                     |
| 6      | 3500054   | Ball Bearing                       | ボールベアリング                                        | 2                                     |
| 7      | 3100129   | Handwheel Adapter                  | アダプタ                                            | 1                                     |
| 8      | 3500056   | Timing Belt(550-5GT-12)            | タイミングベルト                                        | 1                                     |
| 9      | 3260011   | Upper Shaft Sprocket(Upper)        | ベルトプーリ(上)                                       | 1                                     |
| 10     | 3500069   | Timing Belt(384-3GT-8)             | タイミングベルト                                        | 1                                     |
| 11     | 3500068   | Upper Shaft Sprocket(Upper)        | ベルトプーリ(上)                                       | 1                                     |
| 12     | 3100275   | Upper Shaft(Right)                 | 上軸(右)                                           | 1                                     |
| 13     | 3100283   | Upper Shaft Joint                  |                                                 | <u>.</u>                              |
| 14     | 3100127   | Counterweight(Small)               | バランスウェイト(小)                                     | · · · · · · · · · · · · · · · · · · · |
| 15     | 110009    | Screw(M4-0.7 × 8)                  |                                                 | 2                                     |
| 16     | 3500448   | Oil Sleeve                         | オイルスリーブ                                         | 1                                     |
| 17     | 3500441   | Upper Shaft(Left)                  | 上軸(左)                                           | 1                                     |
| 18     | 3500444   | Connecting Rod, C. Set             |                                                 | 1                                     |
| 19     | 3500445   | Needle Thread Take-up Eccentric    | 針糸リエキセン                                         | 1                                     |
| 20     | 160003    | Screw(M5-0.8 × 5)                  | 止ネジ                                             | 5                                     |
| 21     | 3500446   | Connecting Rod                     | サ糸繰リロッド<br>・・・・・・・・・・・・・・・・・・・・・・・・・・・・・・・・・・・・ |                                       |
| 22     | 120001    | Screw(M4-0.7 × 14)                 | 止ネジ                                             | 2                                     |
| 23     | 3500066   | Driving Lever                      | 針糸繰り軸腕                                          | 1                                     |
| 24     | 120013    | Screw(M6-1 × 15)                   | ・ エネジ ・                                         | •                                     |
| 25     | 2100218   | Driving Shaft Thrust Ring          | <u>エ</u> キン<br>スラストリング                          | 2                                     |
| 26     | 000555    | Washer                             |                                                 |                                       |
| 27     | 000600    | Spring Washer                      | ワッシャ<br>スプリングワッシャ                               | 1                                     |
| 28     | 120015    | Screw(M5-0.8 × 10)                 |                                                 |                                       |
| 29     | 3500065   |                                    | 止ネジ                                             | I                                     |
| 30     | 3500065   | Driving Shaft                      | 針糸繰り軸                                           | 1                                     |
|        |           | Bracket Spring Week and            | 針糸繰り台                                           | 1                                     |
| 31     | 000667    | Spring Washer                      | スプリングワッシャ                                       | 1                                     |
| 32     | 3500465   | Needle Thread Take-up              | 針糸繰り糸道                                          | 1                                     |
| 33     | 110106    | Screw(M4-0.7 × 8)                  | 止ネジ                                             | 2                                     |
| 34     | 3500442   | Collar                             | カラー                                             | 1                                     |
| 35     | 110135    | Screw(M5-0.8 × 7)                  | 止ネジ                                             | 1                                     |
| 36     | 310124    | Oil Wick(Φ 4.2 × 20mm)             | 油芯                                              | 1                                     |
| 37     | 3500062   | Upper Shaft Sleeve, C. Set         | 上軸スリーブ(組)                                       | 1                                     |
| 38     | 3500064   | Upper Shaft Sleeve                 | 上軸スリーブ                                          | 1                                     |
| 39     | 160004    | Screw(M6-1 × 4.8)                  | 止ネジ                                             | 1                                     |
| 40     | 0093154   | Ball Bearing                       | ボールベアリング                                        | 2                                     |
| 41     | 3500072   | Adapter(Right), C. Set             | アダプタ(右)(組)                                      | 1                                     |
| 42     | 3500073   | Ball Bearing                       | ボールベアリング                                        | 1                                     |
| 43     | 3500076   | Adapter                            | アダプタ                                            | 2                                     |
| 44     | 3500071   | Looper Thread Take-up Shaft        | 糸繰リカム軸                                          | 1                                     |
| 45     | 3500070   | Thread Take-up Shaft Sprocket(Lowe | er) ベルトプーリ(下)                                   | 1                                     |
| 46     | 3500074   | Adapter(Left), C. Set              | アダプタ(左)(組)                                      | 1                                     |
| 47     | 3500075   | Ball Bearing                       | ボールベアリング                                        | 1                                     |
| 48     | 3120072   | Looper Thread Take-up              | ルーパ糸調子カム                                        | 1                                     |
| 49     | 006212    | Screw(M5-0.8 × 6)                  | 止ネジ                                             | 2                                     |
| 50     | 310099    | Oil Wick(Φ 3.3 × 30mm)             | 油芯                                              | 1                                     |
| 51     | 110012    | Screw(M4-0.7 × 5)                  | 止ネジ                                             | 1                                     |
|        |           | V                                  |                                                 | <u> </u>                              |

| Ref.No | Parts No. | Description                        | 品 名        | Amt. Req |
|--------|-----------|------------------------------------|------------|----------|
| I      | 330017    | Seal Plug                          |            | 1.       |
| 2      | 3500078   | Needle Bar                         | 針棒         | Ī        |
| 3      | 3200111   | Needle Bar Bracket                 | 針棒抱キ       | 1        |
| 4      | 110035    | Screw(M4-0.7 × 10)                 | 止ネジ        | 1        |
| 5-1    | 0093356   | Needle Clamp(48)                   | 針止メ        | 1        |
| 5-2    | 0093357   | Needle Clamp(56)                   | 針止メ        | 1        |
| 6      |           | Needle(UY × 128 GAS)               | 針          | 3        |
| 7      | 0093365   | Top Cover Thread Eyelet            | 飾り糸道       | 1        |
| 8      | 001900    | Screw(1/8-44 × 2.4)                | 止ネジ        | 4        |
| 9-1    | 3508099   | Stitch Plate(48S1)                 | 針板         | Ţ        |
| 9-2    | 3508100   | Stitch Plate(56S1)                 | 針板         | 1        |
| 10     | 009142    | Screw(9/64-40 × 4.8)               | 止ネジ        | 2        |
|        |           |                                    |            |          |
| 11     | 3500615   | Counterweight                      | バランスウエイト   | 1        |
| 12     | 110011    | Screw(M5-0.8 × 10)                 | 止ネジ        | 2        |
| 13     | 160029    | Screw(M8-1.25 × 8)                 | 止ネジ        | 2        |
| 14     | 3500091   | Connecting Rod, Complete Set       | 針棒ロッド(組)   | 1        |
| 15     | 3200112   | Connecting Rod                     | 針棒ロッド      | 1        |
| 16     | 0093212   | Roller Bearing                     | ニードルベアリング  | 1        |
| 17     | 3500617   | Eccentric Pin Plate                | エキセンピンプレート | 1        |
| 18     | 130002    | Screw(M3-0.5 × 6)                  | 止ネジ        | 1        |
| 19     | 3500616   | Eccentric Pin                      | 針棒エキセンピン   | 1        |
| 20     | 000309    | Felt( $2.5 \times 3 \times 30$ mm) | フェルト       | 1        |
|        |           |                                    |            |          |
| 21     | 330000    | Seal Plug                          | 詰栓         | 1        |
| 22     | 3200118   | Needle Bar Guide, C. Set           | 針棒案内(組)    | 1        |
| 23     | 3200116   | Needle Bar Guide                   | 針棒案内       | 1        |
| 24     | 0093186   | Slide Block                        | 針棒案内駒      | 1        |
| 25     | 009749    | Screw(M4-0.7 × 16)                 | 止ネジ        | 2        |
| 26     | 3100338   | Sponge                             | 給油スポンジ     | 1        |
| 27     | 110059    | Screw(M3.5-0.6 × 7)                | 止ネジ        | 1        |

| Ref.No | Parts No. | Description                        | 品名       | Amt. Req |
|--------|-----------|------------------------------------|----------|----------|
| 1      | 0077270   | Presser Spring Regulator           |          | 1        |
| 2      | 000445    | Lock Nut                           | ロックナット   | 1        |
| 3      | 0065372   | Presser Bar Spring(Outer)          |          | 1        |
| 4      | 3500304   | Presser Bar Connecting Brackst     | 押工棒抱キ    | 1        |
| 5      | 110031    | Screw(M4-0.7 × 12)                 | 止ネジ      | <u>.</u> |
| 6      | 0093483   | Presser Bar Guide                  | 押工棒案内    | 1        |
| 7      | 004441    | Screw(11/64-40 × 16)               | 止ネジ      | 2        |
| 8      | 0060142   | Presser Bar Spring(Inner)          | 押工棒バネ(細) | 1        |
| 9      | 3100110   | Presser Bar                        | 押工棒      | 1        |
| 10     | 3100112   | Finger Guard                       | フィンガガード  | 1        |
|        |           |                                    |          | •        |
| 11     | 110002    | Screw(M3-0.5 × 5)                  | 止ネジ      |          |
| 12     | 0093611   | Oil Protector Ring                 | 油切リリング   | 1        |
| 13     | 3100310   | Collar( $9 \times 17 \times 7$ mm) | カラー      | 1        |
| 14     | 150001    | Screw(M4-0.7 × 4)                  | 止ネジ      | 1        |
| 15     | 0020271   | Thread Chain Cutting Knife         | チェインカッタ  | 1 .      |
| 16     | 110054    | Screw(M3-0.5 × 3.5)                | 止ネジ      | 1        |
| 17     | 3507064   | Presser Foot, C. Set(1)(48, 56)    | 押工(組1)   | 1        |
| 18     | 3507058   | Presser Foot, C. Set               | 押工(組)    | 1        |
| 19     | 110004    | Screw(M3.5-0.6 × 8)                | 止ネジ      | 1        |
| 20     | 3107303   | Presser Foot Spring(Left)          | <u> </u> | 1        |
|        |           |                                    |          |          |
| 21     | 130016    | Screw(M2.5-0.45 × 6)               | 止ネジ      | 4        |
| 22     | 3107306   | Presser Foot Hinge Pin(56, 64)     | 押エヒンジピン  | 1        |
| 23     | 110084    | Screw(M3.5-0.5 × 4.2)              | 止ネジ      | Ī        |
| 24     | 000327    | Lock Nut                           | ロックナット   | 1        |
| 25     | 260006    | Adjusting Screw(1/8-44 × 9.5)      | 調節ネジ     | 1        |
| 26     | 004154    | Screw(3/32-56 × 2.2)               | 止ネジ      | 1        |
| 27     | 3507065   | Presser Foot Stitch Tongue(48, 56) | 押工爪      | 1 /      |
| 28     | 3500305   | Сар                                | キャップ     | 1        |
| 29     |           |                                    |          |          |
| 30     | 3500296   | Presser Foot Lifter                | 押工吊り     | 1        |
|        |           |                                    |          |          |
| 31     | 170041    | Screw(M5-0.8 × 3.5)                | 止ネジ      | 2        |
| 32     | 3500300   | Lifter Shaft                       | 押工揚ゲ軸    | 1        |
| 33     | 2100267   | Collar(10 × 17 × 8mm)              | カラー      | 1        |
| 34     | 160001    | Screw(M4-0.7 × 4)                  | 止ネジ      | 2        |
| 35     | 3500293   | Lifter Shaft Lever                 | 押工揚ゲ軸レバー | 1        |
| 36     | 005650    | Screw(M5-0.8 × 14)                 | 止ネジ      | 1        |
| 37     | 0068181   | Spring                             | バネ       | 1        |
| 38     | 3500294   | Lever Link                         | レバーリンク   | 7        |
| 39     | 3500291   | Lifter Lever                       | 押工揚ゲレバー  | 1        |
| 40     | 000487    | Wave Washer                        | 波形ワッシャ   | 1        |