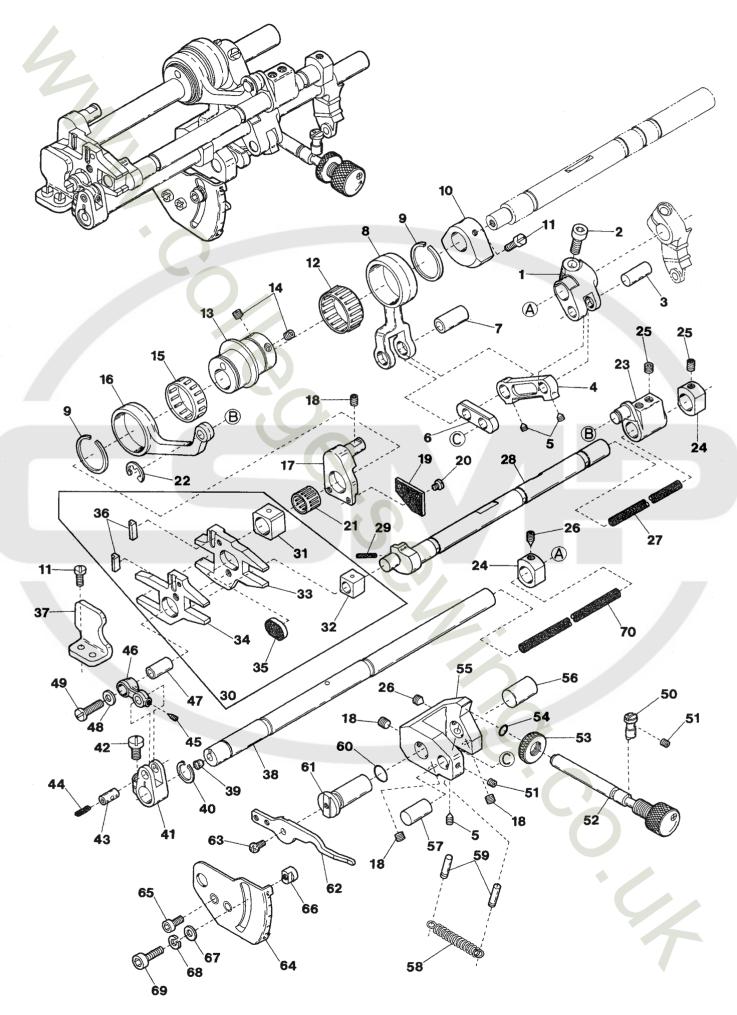

| Ref.No | Parts No. | Description                                                        |                                         | Anat Daw |
|--------|-----------|--------------------------------------------------------------------|-----------------------------------------|----------|
| Reino  | 3500147   |                                                                    | 品 名                                     | Amt. Req |
| 2      | 3500147   | Differential Feed Rocker Arm, C. Set  Differential Feed Rocker Arm | 前送リ調節腕(組)                               | <u> </u> |
| 3      | 120013    | Screw(M6-1 × 15)                                                   | 前送り調節腕                                  | 1        |
| 4      | 3500149   |                                                                    | 止ネジ                                     |          |
| 5      | 3500149   | Differential Regulating Slider  Differential Link                  | 前送り調節スライダ                               |          |
| 6      | 3500152   |                                                                    | 差動リンク                                   |          |
|        | 3200215   | Differential Feed Regulating Link                                  | 前送リ調節リンク                                |          |
| 7      |           | Retaining Ring                                                     | ストップリング                                 | 2        |
| - 8    | 3500146   | Differential Feed Shaft Arm                                        | 前送り軸腕                                   | 1        |
| 9      | 310096    | Oil Wick( $\phi$ 5 × 130mm)                                        | 油芯                                      | 1        |
| 10     | 3501818   | Differential Feed Shaft                                            | 前送り軸                                    | 1        |
| 17     | 2100249   | Connection Bushing(Front)                                          | 前送リリンクブッシュ(前)                           | 1        |
| 12     | 3500143   | Differential Feed Bar Connection                                   | 前送リリンク                                  | 1        |
| 13     | 300000    | Washer                                                             | ワッシャ                                    | 2        |
| 14     | 110046    | Screw(M5-0.8 × 12)                                                 | 止ネジ                                     | 1        |
| 15     | 110021    | Screw(M5-0.8 × 18)                                                 | 止ネジ                                     | 1        |
| 16     | 3500142   | Connection Bushing(Rear)                                           | 前送リリンクブッシュ(後)                           | 1        |
| 17     | 3509036   | Differential Feed Dog                                              | 前送リ                                     | 1        |
| 18     | 3509037   | Main Feed Dog                                                      | 後送リ                                     | 1        |
| 19     | 110004    | Screw(M3.5-0.6 × 8)                                                | 止ネジ                                     | 2        |
| 20     | 3500151   | Linear Block                                                       | リニアブロック                                 | 1        |
| 21     | 3500150   | Linear Guide                                                       | リニアガイド                                  | 1        |
| 22     | 160001    | Screw(M4-0.7 × 4)                                                  | 止ネジ                                     | 3        |
| 23     | 3500153   | Linear Link                                                        | リニアリンク                                  | 1        |
| 24     | 0068202   | Retaining Ring                                                     | ストップリング                                 | 2        |
| 25     | 2100253   | Linear Link Pin                                                    | リニアリンクピン                                | 1        |
| 26     | 3500155   | Differential Feed Lever(Left)                                      | 差動レバー(左)                                | 1        |
| 27     | 160004    | Screw(M6-1 × 4.8)[M6-1 × 6]                                        | 止ネジ                                     | ī        |
| 28     | 3500156   | Differential Feed Lever Shaft                                      | 差動レバー軸                                  | 1        |
| 29     | 2100267   | Collar( $10 \times 17 \times 18$ mm)                               | カラー                                     | 1        |
| 30     | 3500157   | Spring                                                             | バネ                                      | 1        |
| 31     | 340003    | Knock Pin( $\phi$ 5 × 20mm)                                        | ノックピン                                   | 1        |
| 32     | 3500158   | Differential Feed Lever(Right)                                     | <u>差動レバー(右)</u>                         | 1        |
| 33     | 000690    | Spring Pin( $\phi 4 \times 16$ mm)                                 | スプリングピン                                 | 1        |
| 34     | 00000     | Spring Finite Fining                                               | ,,,,,,,,,,,,,,,,,,,,,,,,,,,,,,,,,,,,,,, | •        |
| 35     | 000010    | Conical Spring Washer                                              | 皿バネワッシャ                                 |          |
| 36     | 3500161   | Lock Nut                                                           | ロックナット                                  | <u>.</u> |
| 37     | 190004    | Screw(M6-1 × 8.5, M4.5-0.5 × 3)                                    | 止ネジ                                     | <u> </u> |
| 38     | 3500160   | Differential Feed Graduations                                      | <u></u>                                 | <u>'</u> |
| 39     | 110045    | Screw(M4-0.7 × 12)                                                 | 止ネジ                                     | 2        |
| 40     | 3101754   | Adjusting Screw                                                    | アジャスタ                                   | 1        |
| 41     | 2100264   | Adjusting Screw Adjusting Block                                    | アジャスタ駒                                  | <u>'</u> |
| 42     | 2100259   | Spring Spring                                                      | バネ                                      | <u>'</u> |
|        | 001123    | Washer                                                             | ワッシャ                                    | 7        |
| 43     |           |                                                                    |                                         | l<br>1   |
| 44     | 0034293   | Retaining Ring                                                     | ストップリング                                 | l<br>1   |
| 45     | 0020350   | Differential Feed Lever Stopper                                    | 差動レバーストッパ                               | 1        |
| 46     | 000669    | Washer Washari                                                     | ワッシャ                                    | I        |
| 47     | 000600    | Spring Washer                                                      | スプリングワッシャ                               | 7        |
| 48     | 005049    | Screw(M5-0.8 × 8)                                                  | 止ネジ                                     |          |
| 49     | 120011    | Screw(M6-1 × 18)                                                   | 止ネジ                                     | 1        |