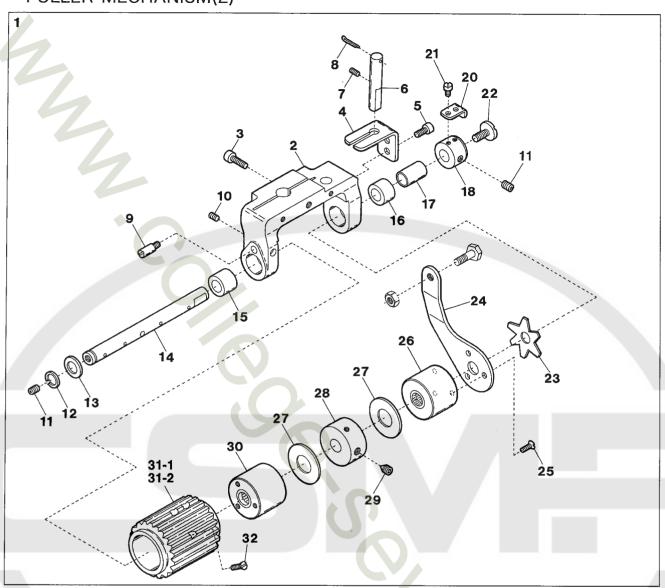

# 目次

| MISCELLANEOUS COVERS(1)                       | カバー関係 (1)     | 1          |
|-----------------------------------------------|---------------|------------|
| MISCELLANEOUS COVERS(2)                       | カバー関係 (2)     | 2          |
| MISCELLANEOUS THREAD EYELETS                  | 糸道関係          | 3          |
| MISCELLANEOUS BUSHINGS & EYE GUARD            | ブッシュ及びアイガード関係 | <u>§ 4</u> |
| NEEDLE GUARD & MAIN SHAFT DRIVING MECHANISM   | 針受ケ及び下軸機構     | 5          |
| UPPER SHAFT & NEEDLE THREAD TAKE-UP MECHANISM | 上軸及び針糸繰り機構    | 6          |
| NEEDLE BAR MECHANISM                          | 針棒機構          | 7          |
| PRESSER FOOT MECHANISM                        | 押工機構          | 8          |
| SPREADER MECHANISM                            | 飾リ糸ルーパ機構      | 9          |
| LOOPER DRIVING MECHANISM                      | ルーパ機構         | 10         |
| FEED DRIVING CONTROL MECHANISM                | 前送リ調節機構       | 11         |
| FEED DRIVING MECHANISM                        | 送リ機構          | 12         |
| KNIFE DRIVING MECHANISM                       | メス機構          | 13         |
| MISCELLANEOUS MECHANISM                       | 吸込管関係         | 14         |
| LUBRICATING MECHANISM                         | 給油機構          | 15         |
| PULLER MECHANISM(1)                           | プラー機構専用部品(1)  | 16         |
| PULLER MECHANISM(2)                           | プラー機構専用部品(2)  | 17         |
| PULLER MECHANISM(3)                           | プラー機構専用部品(3)  | 18         |
| VG3721-8 EXCLUSIVE PARTS                      | サブモデル専用部品     | 19         |
| VG3721-8-WF1 EXCLUSIVE PARTS                  | サブモデル専用部品     | 20         |
| VG3721-8-WF4 EXCLUSIVE PARTS                  | サブモデル専用部品     | 21         |
| EXTRA PARTS                                   | 特注部品          | 22         |
| THREAD STAND                                  | 糸立台           | 23         |
| ACCESSORIES                                   | アクセサリ関係       | 24         |
| WARNING LABEL                                 | 警告ラベル         | 25         |
| INDEX                                         | 索引            | 26         |