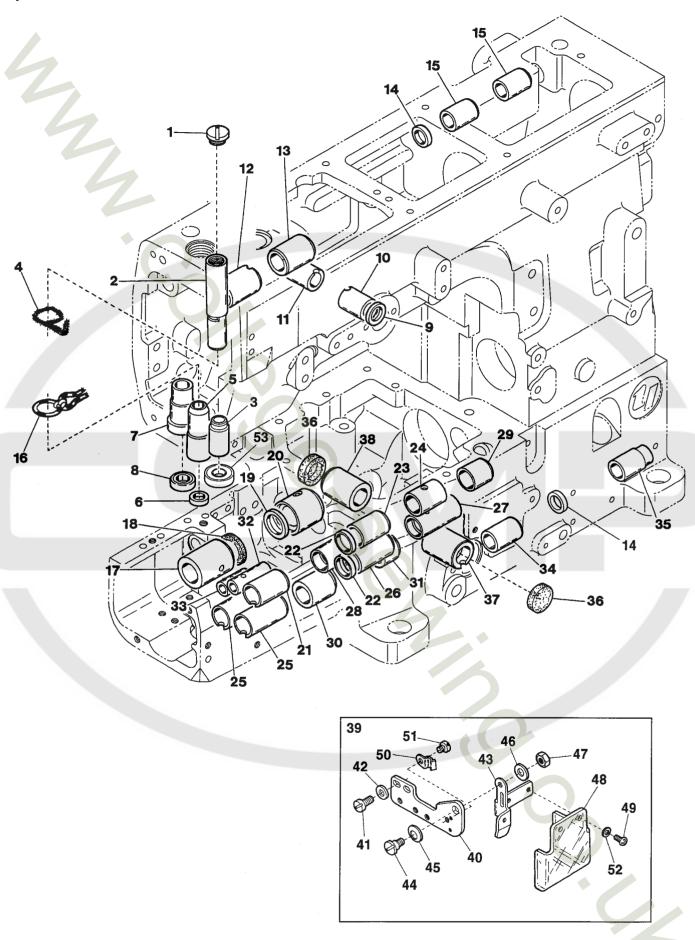

| Ref.No | Parts No. | Description                                | 品     | 名                  | Amt. Req |
|--------|-----------|--------------------------------------------|-------|--------------------|----------|
| 1      | 110116    | Screw(M10-1.5 $\times$ 4)                  | 止ネジ   |                    | 1        |
| 2      | 3500042   | Needle Bar Bushing(Upper)                  | 針棒ブッ  | /シュ(上)             | 1        |
| 3      | 3100107   | Needle Bar Bushing(Lower)                  | 針棒ブッ  | /シュ(下)             | 7        |
| 4      | 310106    | Laced Wire(φ 3 × 130mm)                    | モール   |                    | 1        |
| 5      | 3100099   | Presser Bar Bushing                        | 押工棒   | ブッシュ               | 7        |
| 6      | 3204021   | Oil Seal                                   | オイルシ  | ノール                | 1        |
| 7      | 3100100   | Spreader Driving Bar Bushing               | 飾り糸ノ  | レーパ棒ブッシュ           | 1        |
| 8      | 0063055   | Oil Seal                                   | オイルシ  | ノール                | 1        |
| 9      | 3500050   | Oil Seal                                   | オイルシ  | ノール                | 1        |
| 10     | 3500044   | Needle Thread Take-up Bushing(Front)       | 針糸繰り  | リ軸ブッシュ(前)          | 1        |
|        |           |                                            |       |                    |          |
| 11     | 3500045   | Needle Thread Take-up Bushing(Rear)        | 針糸繰り  | リ軸ブッシュ(後)          | 1        |
| 12     | 3500047   | Spreader Driving Shaft Bushing(Left)       | 飾り糸ノ  | レーパ軸ブッシュ(左)        | 1        |
| 13     | 3500048   | Spreader Driving Shaft Bushing(Right)      | 飾り糸ノ  | レーパ軸ブッシュ(右)        | 1        |
| 14     | 3500041   | Oil Seal                                   | オイルシ  | ノール                | 2        |
| 15     | 3500046   | Foot Lifter Lever Bushing                  | 押工揚り  | <sup>で</sup> 軸ブッシュ | 2        |
| 16     | 000195    | Oil Wick(No.4-175mm)                       | 油芯    |                    | 1        |
| 17     | 3500021   | Lower Shaft Bushing(Left)                  | 下軸ブッ  | / シュ(左)            | 1        |
| 18     | 3500407   | Oiling Felt                                | 給油フュ  | -ルト                | 1        |
| 19     | 3500040   | Oil Seal                                   | オイルシ  | ノール                | 1        |
| 20     | 3500022   | Lower Shaft Bushing(Right)                 | 下軸ブッ  | / シュ(右)            | 1        |
|        |           |                                            |       |                    |          |
| 21     | 3500030   | Feed Bar Lift Shaft Bushing(Left)          | 送り上て  | 「軸ブッシュ(左)          | 1        |
| 22     | 3500039   | Oil Seal                                   | オイルシ  | ノール                | 2        |
| 23     | 3500031   | Feed Bar Lift Shaft Bushing(Middle)        | 送り上て  | 軸ブッシュ(中)           | 1        |
| 24     | 3500032   | Feed Bar Lift Shaft Bushing(Right)         | 送り上て  | 「軸ブッシュ(右)          | 1        |
| 25     | 3500025   | Feed Bar Shaft Bushing(Left)               | 送り軸に  | ブッシュ(左)            | 2        |
| 26     | 3500028   | Differential Feed Bar Shaft Bushing(Middle | )前送リ軸 | ョブッシュ(中)           | 1        |
| 27     | 3500029   | Differential Feed Bar Shaft Bushing(Right) | 前送リ軸  | ョブッシュ(右)           | 1        |
| 28     | 3500026   | Feed Bar Shaft Bushing(Middle)             | 送り軸に  | ブッシュ(中)            | /1/      |
| 29     | 3500027   | Feed Bar Shaft Bushing(Right)              | 送り軸に  | ブッシュ(右)            | 7 1      |
| 30     | 3500023   | Main Feed Lever Shaft Bushing(Left)        | 後送リレ  | ·バー軸ブッシュ(左)        | 1        |
|        | 11.1130   |                                            | 4     |                    |          |
| 31     | 3500024   | Main Feed Lever Shaft Bushing(Right)       | 後送りし  | ·バー軸ブッシュ(右)        | 1        |
| 32     | 3500033   | Needle Guard Holder Bushing(Front)         | 針受ケ台  | うブッシュ(前)           | 1        |
| 33     | 3500034   | Needle Guard Holder Bushing(Rear)          | 針受ケ台  | ゔブッシュ(後)           | 1        |
| 34     | 3500035   | Differential Lever Shaft Bushing(Left)     | 差動レノ  | ヾー軸ブッシュ(左)         | 1        |
| 35     | 3500036   | Differential Lever Shaft Bushing(Right)    | 差動レノ  | ヾー軸ブッシュ(右)         | 1        |
| 36     | 3100006   | Seal Plug                                  | 詰栓    |                    | 2        |
| 37     | 3500037   | Looper Driving Shaft Bushing(Front)        | ルーパ車  | ョブッシュ(前)           | 1        |
| 38     | 3500038   | Looper Driving Shaft Bushing(Rear)         | ルーパ軸  | ョブッシュ(後)           | 1        |
| 39     | 3500203   | Eye Guard, Complete Set                    | アイガー  | -ド(組)              | 1        |
| 40     | 3500204   | Air Wiper Bracket                          | エアワィ  | ′パブラケット            | 1        |

Ref. No. 41 to 53 See the following page

## ブッシュ及びアイガード関係4

| MISCELL | ANFOLIS | BUSHINGS | ጼ | FYF | GHARD |
|---------|---------|----------|---|-----|-------|
| MIDOLLL |         |          | œ |     | UUAND |

| Ref.No | Parts No. | Description           | 品名      | Amt. Req |
|--------|-----------|-----------------------|---------|----------|
| 41     | 110009    | Screw(M4-0.7 × 8)     | 止ネジ     | 2        |
| 42     | 000538    | Washer                | ワッシャ    | 2        |
| 43     | 3500205   | Eye Guard Holder      | アイガード台  | 1        |
| 44     | 170044    | Screw(M4-0.7 × 7)     | 止ネジ     | 1        |
| 45     | 300104    | Conical Spring Washer | 皿バネワッシャ | 1        |
| 46     | 000663    | Washer                | ワッシャ    | 1        |
| 47     | 000022    | Nut                   | ナット     | 1        |
| 48     | 3500206   | Eye Guard             | アイガード   | 1        |
| 49     | 110076    | Screw(M3-0.5 × 6)     | 止ネジ     | 2        |
| 50     | 3500208   | Stopper Spring        | ストッパバネ  | 1        |
|        |           |                       |         |          |
| 51     | 110030    | Screw(M3-0.5 × 2.6)   | 止ネジ     | 1        |
| 52     | 000014    | Washer                | ワッシャ    | 2        |
| 53     | 3204020   | Oil Seal              | オイルシール  | 1        |
|        |           |                       |         |          |