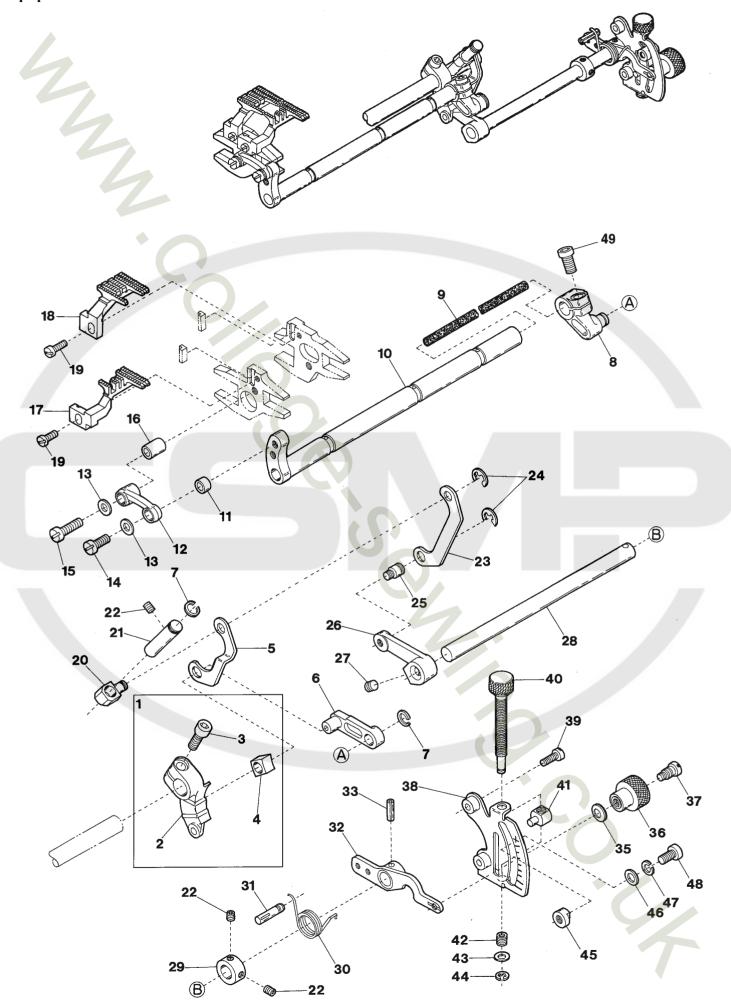

| Ref.No | Parts No. | Description                                                        |                                         | Anat Daw |
|--------|-----------|--------------------------------------------------------------------|-----------------------------------------|----------|
| Reino  | 3500147   |                                                                    | 品 名                                     | Amt. Req |
| 2      | 3500147   | Differential Feed Rocker Arm, C. Set  Differential Feed Rocker Arm | 前送リ調節腕(組)                               | <u> </u> |
| 3      | 120013    | Screw(M6-1 × 15)                                                   | 前送り調節腕                                  | 1        |
| 4      | 3500149   |                                                                    | 止ネジ                                     |          |
| 5      | 3500149   | Differential Regulating Slider  Differential Link                  | 前送り調節スライダ                               |          |
| 6      | 3500152   |                                                                    | 差動リンク                                   |          |
|        | 3200215   | Differential Feed Regulating Link                                  | 前送リ調節リンク                                |          |
| 7      |           | Retaining Ring                                                     | ストップリング                                 | 2        |
| - 8    | 3500146   | Differential Feed Shaft Arm                                        | 前送り軸腕                                   | 1        |
| 9      | 310096    | Oil Wick( $\phi$ 5 × 130mm)                                        | 油芯                                      | 1        |
| 10     | 3501818   | Differential Feed Shaft                                            | 前送り軸                                    | 1        |
| 17     | 2100249   | Connection Bushing(Front)                                          | 前送リリンクブッシュ(前)                           | 1        |
| 12     | 3500143   | Differential Feed Bar Connection                                   | 前送リリンク                                  | 1        |
| 13     | 300000    | Washer                                                             | ワッシャ                                    | 2        |
| 14     | 110046    | Screw(M5-0.8 × 12)                                                 | 止ネジ                                     | 1        |
| 15     | 110021    | Screw(M5-0.8 × 18)                                                 | 止ネジ                                     | 1        |
| 16     | 3500142   | Connection Bushing(Rear)                                           | 前送リリンクブッシュ(後)                           | 1        |
| 17     | 3509036   | Differential Feed Dog                                              | 前送リ                                     | 1        |
| 18     | 3509037   | Main Feed Dog                                                      | 後送リ                                     | 1        |
| 19     | 110004    | Screw(M3.5-0.6 × 8)                                                | 止ネジ                                     | 2        |
| 20     | 3500151   | Linear Block                                                       | リニアブロック                                 | 1        |
| 21     | 3500150   | Linear Guide                                                       | リニアガイド                                  | 1        |
| 22     | 160001    | Screw(M4-0.7 × 4)                                                  | 止ネジ                                     | 3        |
| 23     | 3500153   | Linear Link                                                        | リニアリンク                                  | 1        |
| 24     | 0068202   | Retaining Ring                                                     | ストップリング                                 | 2        |
| 25     | 2100253   | Linear Link Pin                                                    | リニアリンクピン                                | 1        |
| 26     | 3500155   | Differential Feed Lever(Left)                                      | 差動レバー(左)                                | 1        |
| 27     | 160004    | Screw(M6-1 × 4.8)[M6-1 × 6]                                        | 止ネジ                                     | ī        |
| 28     | 3500156   | Differential Feed Lever Shaft                                      | 差動レバー軸                                  | 1        |
| 29     | 2100267   | Collar( $10 \times 17 \times 18$ mm)                               | カラー                                     | 1        |
| 30     | 3500157   | Spring                                                             | バネ                                      | 1        |
| 31     | 340003    | Knock Pin( $\phi$ 5 × 20mm)                                        | ノックピン                                   | 1        |
| 32     | 3500158   | Differential Feed Lever(Right)                                     | <u>差動レバー(右)</u>                         | 1        |
| 33     | 000690    | Spring Pin( $\phi 4 \times 16$ mm)                                 | スプリングピン                                 | 1        |
| 34     | 00000     | Spring Finite Fining                                               | ,,,,,,,,,,,,,,,,,,,,,,,,,,,,,,,,,,,,,,, | •        |
| 35     | 000010    | Conical Spring Washer                                              | 皿バネワッシャ                                 |          |
| 36     | 3500161   | Lock Nut                                                           | ロックナット                                  | <u>.</u> |
| 37     | 190004    | Screw(M6-1 × 8.5, M4.5-0.5 × 3)                                    | 止ネジ                                     | <u> </u> |
| 38     | 3500160   | Differential Feed Graduations                                      | <u></u>                                 | <u>'</u> |
| 39     | 110045    | Screw(M4-0.7 × 12)                                                 | 止ネジ                                     | 2        |
| 40     | 3101754   | Adjusting Screw                                                    | アジャスタ                                   | 1        |
| 41     | 2100264   | Adjusting Screw Adjusting Block                                    | アジャスタ駒                                  | <u>'</u> |
| 42     | 2100259   | Spring Spring                                                      | バネ                                      | <u>'</u> |
|        | 001123    | Washer                                                             | ワッシャ                                    | 7        |
| 43     |           |                                                                    |                                         | l<br>1   |
| 44     | 0034293   | Retaining Ring                                                     | ストップリング                                 | l<br>1   |
| 45     | 0020350   | Differential Feed Lever Stopper                                    | 差動レバーストッパ                               | 1        |
| 46     | 000669    | Washer Washari                                                     | ワッシャ                                    | I        |
| 47     | 000600    | Spring Washer                                                      | スプリングワッシャ                               | 7        |
| 48     | 005049    | Screw(M5-0.8 × 8)                                                  | 止ネジ                                     |          |
| 49     | 120011    | Screw(M6-1 × 18)                                                   | 止ネジ                                     | 1        |