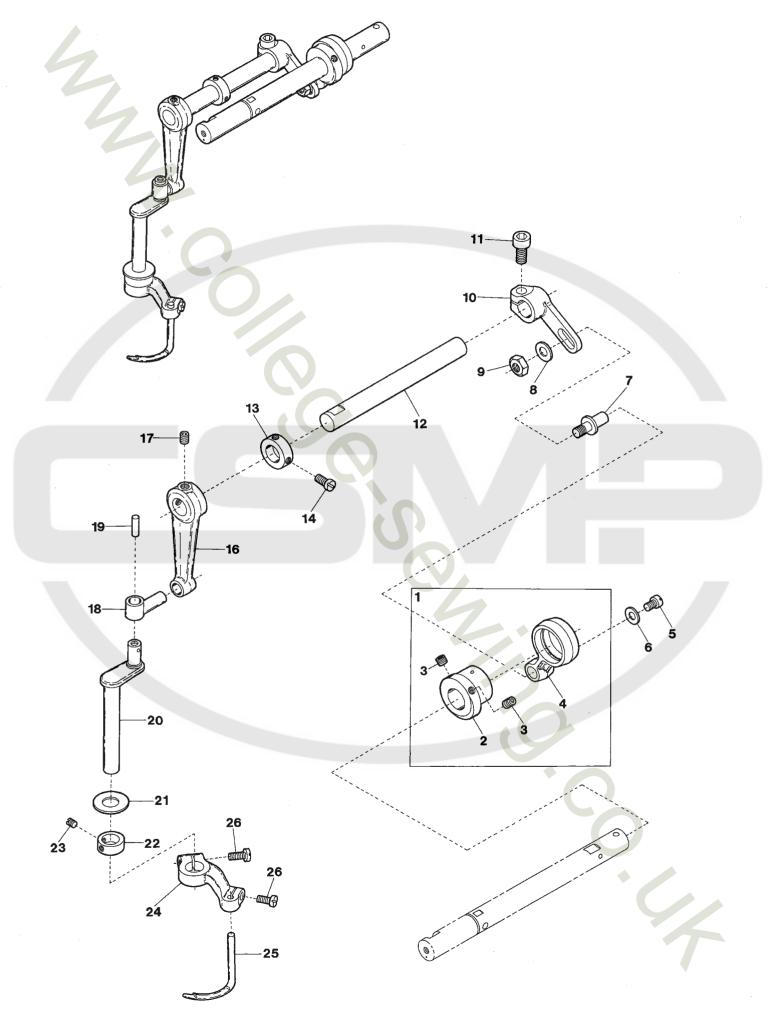

| Ref.No | Parts No. | Description                  | 品名        | Amt. Req |
|--------|-----------|------------------------------|-----------|----------|
| 1      | 3500081   | Spreader Eccentric, C. Set   | 飾リエキセン(組) | 1        |
| 2      | 3500082   | Spreader Eccentric           | 飾リエキセン    | 1        |
| 3      | 160003    | Screw(M5-0.8 × 5)            | 止ネジ       | 2        |
| 4      | 3500084   | Spreader Connecting Rod      | 飾リロッド     | 1        |
| 5      | 110009    | Screw(M4-0.7 × 8)            | 止ネジ       | 1        |
| 6      | 300006    | Washer                       | ワッシャ      | 1        |
| 7      | 3100309   | Adjusting Lever Pin          | 調節レバーピン   | 1        |
| 8      | 000528    | Washer                       | ワッシャ      | 1        |
| 9      | 100003    | Nut(M6-1.0)                  | ナット       | 1        |
| 10     | 3500086   | Spreader Adjusting Lever     | 飾り調節レバー   | 1        |
|        |           |                              |           |          |
| 11     | 120013    | Screw(M6-1 × 15)             | 止ネジ       | 1        |
| 12     | 3160138   | Driving Shaft                | ルーパ軸      | 1        |
| 13     | 0032646   | Collar(12 × 20 × 8mm)        | カラー       | 1        |
| 14     | 009604    | Screw(11/64-40 × 5.5)        | 止ネジ       | 2        |
| 15     |           |                              |           |          |
| 16     | 3100305   | Rocking Arm                  | ルーパ振リ腕    | 1        |
| 17     | 160007    | Screw(M6-1 × 6)              | 止ネジ       | 2        |
| 18     | 0063051   | Rocking Pin                  | ルーパ振リピン   | 1        |
| 19     | 310094    | Oil Wick( $\phi$ 3.3 × 15mm) | 油芯        | 1        |
| 20     | 0063053   | Spreader Bar                 | ルーパ棒      | 1        |
|        |           |                              |           |          |
| 21     | 0063056   | Bushing Ring                 | ブッシュリング   | 1        |
| 22     | 0063057   | Collar(10 × 18 × 7mm)        | カラー       | 1        |
| 23     | 009526    | Screw(9/64-40 × 4.4)         | 止ネジ       | 2        |
| 24     | 3100307   | Spreader Holder              | 飾リ糸ルーパ台   | 1        |
| 25     | 3509320   | Spreader                     | 飾り糸ルーパ    | 1        |
| 26     | 110031    | Screw(M4-0.7 × 12)           | 止ネジ       | 2        |

| Ref.No | Parts No. | Description                        | 品 名             | Amt. Req |
|--------|-----------|------------------------------------|-----------------|----------|
| 1-1    | 3109300   | Looper(32, 40, 56, 64)             | ルーパ             | 1        |
| 1-2    | 3109302   | Looper(48)                         | ルーパ             | 1        |
| 2      | 160040    | Screw(M4-0.7 × 5)                  | 止ネジ             | 1        |
| 3      | 3180100   | Looper Holder                      | ルーパ台            | 7        |
| 4      | 110039    | Screw(M3.5-0.6 × 10)               | 止ネジ             | 1        |
| 5      | 300500    | Spacer(Fiber)                      | スペーサ(ファイバ)      | 3        |
| 6      | 3500175   | Looper Bar Bushing(Left)           | ルーパ棒ブッシュ(左)     | 1        |
| 7      | 160024    | Screw(M6-1 × 8)                    | 止ネジ             | 2        |
| 8      | 3500274   | Looper Thread Eyelet(Left)         | ルーパ糸道(左)        | 1        |
| 9      | 110101    | Screw(M3-0.5 × 3)                  | 止ネジ             | 1        |
| 10     | 0010017   | Bamboo Joint                       | バンブ継手           | 1        |
| 11     | 3500426   | Oil Tube(3 × 5 × 110mm)            | オイルチューブ         | 1        |
| 12     | 3100205   | O-ring(P12)                        | Οリング            | 1        |
| 13     | 3500179   | Looper Bar Guide                   | ルーパ棒ガイド         | 1        |
| 14     | 3100157   | Slider                             | スライダ            | 1        |
| 15     | 3100158   | Slider Holder                      | スライダ取付台         | 1        |
| 16     | 110005    | Screw(M3.5-0.6 × 12)               | 止ネジ             | 2        |
| 17     | 3100159   | Slider Presser                     | スライダ押シ          | 1        |
| 18     | 160001    | Screw(M4-0.7 × 4)                  | 止ネジ             | 1        |
| 19     | 3500180   | Thrust Washer                      | スラストワッシャ        | 2        |
| 20     | 330016    | Seal Plug                          | 詰栓              | 2        |
| 21     | 3500177   | Looper Bar                         | ルーパ棒            |          |
| 22     | 3500178   | Slide Block                        | スライドブロック        | 1        |
| 23     | 3500176   | Looper Bar Bushing(Right)          | ルーパ棒ブッシュ(右)     | 1        |
| 24     | 110019    | Screw(M5-0.8 × 3.5)                | 止ネジ             | 1        |
| 25     | 300000    | Washer                             | ワッシャ            | 2        |
| 26     | 100002    | Nut                                | ナット             | 1        |
| 27     | 3500458   | Looper Rocker Connecting Rod, C.   | Set ルーパ前後ロッド(組) | 1        |
| 28     | 3500459   | Looper Rocker Regulating Eccentric |                 | 1        |
| 29     | 160003    | Screw(M5-0.8 × 5)                  | 止ネジ             | 1        |
| 30     | 0065389   | Roller Bearing                     | ニードルベアリング       | 1        |
| 31     | 3100149   | Looper Rocker Connecting Rod       | ルーパ前後ロッド        | 1        |
| 32     | 3100151   | Looper Rocker Adjusting Pin        | ルーパ前後調節ピン       | 1        |
| 33     | 340001    | Spring Pin( $\phi$ 1.5 × 4mm)      | スプリングピン         | 1        |
| 34     | 3500460   | Looper Connecting Rod              | ルーパロッド          | 1        |
| 35     | 110043    | Screw(M4-0.7 × 14)                 | 止ネジ             | 2        |
| 36     | 120049    | Screw(M4-0.7 × 16)                 | 止ネジ             | 2        |
| 37     | 2110191   | Connecting Rod Swing-proof         | 振レ止メ            | 2        |
| 38     | 3100142   | Looper Driving Lever               | ルーパ軸腕           | 1        |
| 39     | 160024    | Screw(M6-1 × 8)                    | 止ネジ             | 2        |
| 40     | 000637    | Seal Plug                          |                 |          |
| 41     | 3500174   | Looper Rocker Arm                  | ルーパ振り腕          | <u>;</u> |
| 42     | 120013    | Screw(M6-1 × 15)                   | 止ネジ             | 1        |
| 43     | 3100146   | Thrust Washer                      | スラストワッシャ        | 3        |
| 44     | 3100145   | Thrust Roller Bearing              | スラストベアリング       | 2        |
| 45     | 3500172   | Looper Shaft                       | ルーパ軸            | 1        |
| 46     | 000740    | Seal Plug                          | 吉栓              | 2        |
| 47     | 000623    | Gasket                             | パッキン            | 1        |
| 48     | 3500461   | Looper Connecting Rod, C. Set      | <u></u>         | 1        |