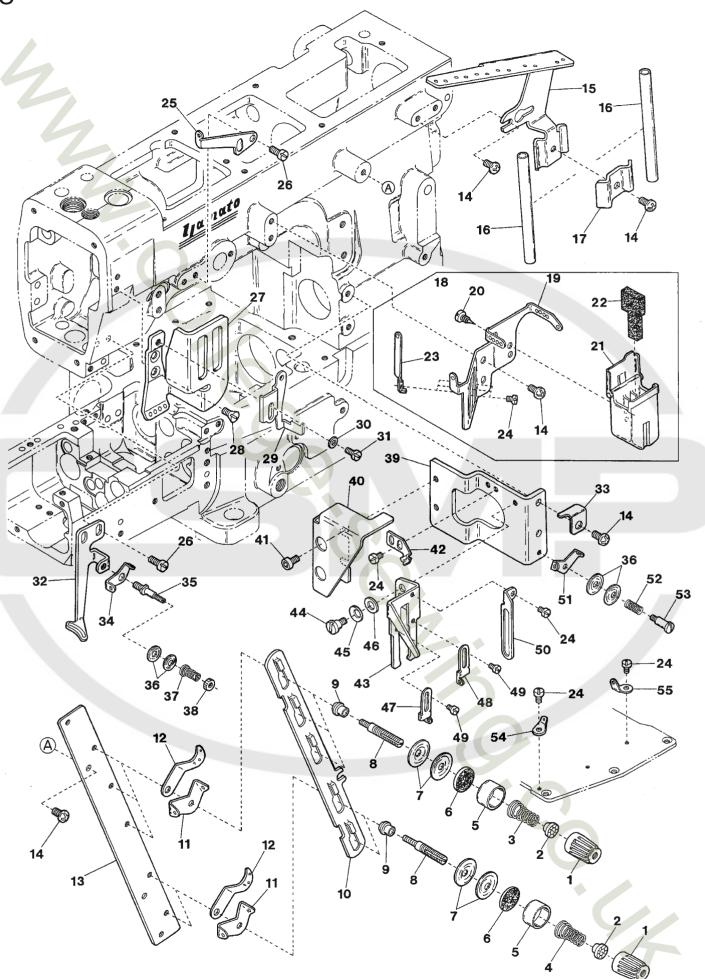

| Ref.No | Parts No. | Description                  | 品名             | Amt. Reg |
|--------|-----------|------------------------------|----------------|----------|
| 1      | 3500201   | Top Cover                    | 上カバー           | 1        |
| 2      | 110045    | Screw(M4-0.7 × 12)           | 上ろバ<br>止ネジ     | <u>'</u> |
| 3      | 3500430   | Top Cover Gasket             | 上カバーパッキン       |          |
| 4      | 0068011   | Oil Sight Window             | オイル確認窓         | 1        |
| 5      | 0020759   | Top Cover Seal Plug          | 上力バー詰栓         | 2        |
| 6      | 3500207   | Head Cover                   | ヘッドカバー         | 1        |
| 7      | 3500431   | Head Cover Gasket            | ヘッドカバーパッキン     | <u>'</u> |
| 8      | 0093864   | Seal Plug                    |                |          |
| 9      | 390164    | "VG" Emblem                  | VGエンブレム        | 1        |
| 10     | 3501566   | Side Cover(Lower)            | 横開キカバー(下)      |          |
|        |           |                              | 500 1997       |          |
| 11     | 110048    | Screw(M4-0.7 × 10)           | 止ネジ            | 3        |
| 12     | 3500215   | Side Cover Gasket            | <br>横開キカバーパッキン | <u>J</u> |
| 13     | 3500213   | Side Cover Hinge Pin         | 横開キカバーヒンジピン    | 1        |
| 14     | 160000    | Screw(M3-0.5 × 3)            | 止ネジ            | 2        |
| 15     | 0037164   | Spring                       | バネ             | 1        |
| 16     | 3500216   | Oil Defender                 | 防油板            | 1        |
| 17     | 006233    | Screw(M3-0.5 × 5)            | 止ネジ            | 2        |
| 18     | 3501563   | Side Cover(Upper)            | 横開キカバー(上)      |          |
| 19     | 0094201   | Side Cover Hook              | 横開キカバーフック      | 1        |
| 20     | 110012    | Screw(M4-0.7 × 5)            | 止ネジ            | 1        |
|        |           |                              |                |          |
| 21     | 3501564   | Extension Cover              | エクステンションカバー    | 1        |
| 22     | 110001    | Screw(M4-0.7 × 5.4)          | 止ネジ            | 2        |
| 23     | 3501565   | Suction Pipe Cover           | 吸込管カバー         | 1        |
| 24     | 000538    | Washer                       | ワッシャ           | 2        |
| 25     | 007627    | Screw(M4-0.7 × 6)            | 止ネジ            | 2        |
| 26     | 3500007   | Wind Guide Plate             |                | 1        |
| 27     | 110013    | Screw(M4-0.7 × 8)            | 止ネジ            | 3        |
| 28     | 0020137   | Drain Hole Seal              | 油抜キネジパッキン      | 1        |
| 29     | 005075    | Screw(3/8-24 × 8)            | 油抜キネジ          | ī        |
| 30     | 3500005   | Oil Reservoir Gasket         | 油受ケパッキン        | 1        |
|        |           |                              |                |          |
| 31     | 3500004   | Oil Reservoir                | 油受ケ            | 1        |
| 32     | 120016    | Screw(M8-1.25 × 20)          | 止ネジ            | 4        |
| 33     | 340000    | Machine Frame Supporting Bar | ベッド支工棒         | 4        |
| 34     | 2049401   | Serial Number Plate          | 機番プレート         | 1        |
| 35     | 4109403   | Model Plate(See the below)   | 型式板(下記参照)      | 1        |
| 36     | 000726    | Rivet                        | 止メ鋲            | 4        |
|        |           |                              |                |          |

Note: Order for Model Plate must be accompanied by model designation(including symbols of gauge and devices).

(注)型式板を御注文の際は機種名(ゲージ記号、附帯装置含む)をお知らせください。

| Ref.No | Parts No. | Description                | 品名           | Amt. Req     |
|--------|-----------|----------------------------|--------------|--------------|
| 1      | 3500224   | Cloth Plate(Large)         | クロスプレート(大)   | 1            |
| 2      | 120009    | Screw(M4-0.7 × 12)         | 止ネジ          | 2            |
| 3      | 3501575   | Slide Cover                | <br>滑リ板      | 1            |
| 4      | 3500227   | Crank Chamber Cover        | ナカカバー        | <u>.</u><br> |
| 5      | 3500228   | Crank Chamber Cover Gasket | ナカカバーパッキン    | 1            |
| 6      | 130003    | Screw(M4-0.7 × 7.3)        | 止ネジ          | 7            |
| 7      | 0020052   | Seal Plug                  | <br>詰栓       | 1            |
| 8      | 3500432   | Bracket Cover Gasket       | ブラケットカバーパッキン | 1            |
| 9      | 3100016   | Bracket Cover              | ブラケットカバー     | 1            |
| 10     | 110013    | Screw(M4-0.7 × 8)          | 止ネジ          | 11           |
|        |           |                            |              |              |
| 11     | 3500012   | Seal Plug                  | 詰栓           | 2            |
| 12     | 0093864   | Seal Plug                  | 詰栓           | 2            |
| 13     | 0065275   | Seal Plug                  | 詰栓           | 1            |
| 14     |           |                            |              |              |
| 15     | 3501779   | Stitch Plate Holder        | <br>針板台      | 1            |
| 16     | 110041    | Screw(M4-0.7 × 8)          | 止ネジ          | 7            |
| 17     | 3501584   | Fabric Guide               | 布ガイド         | 1            |
| 18     | 330011    | Seal Plug                  |              | 3            |
| 19     | 003655    | Screw(M4-0.7 × 10)         | 止ネジ          | 1            |
| 20     | 000015    | Nut                        | ナット          | 2            |
| ***    |           |                            |              | <del>-</del> |
| 21     | 000651    | Knock Pin                  | ノックピン        | 2            |
| 22     | 3500223   | Front Cover Hinge          | 前開キカバーヒンジ    | 1            |
| 23     | 110016    | Screw(M4-0.7 × 14)         | 止ネジ          | 2            |
| 24     | 170001    | Screw(M4-0.7 × 8)          | 止ネジ          | 2            |
| 25     | 300100    | Conical Spring Washer      | 皿バネワッシャ      | 4            |
| 26     | 160001    | Screw(M4-0.7 × 4)          | 止ネジ          | 2            |
| 27     | 3501570   | Front Cover(Lower)         | 前開キカバー(下)    | 1            |
| 28     | 110031    | Screw(M4-0.7 × 12)         | 止ネジ          | 1            |
| 29     | 3500226   | Cushion                    | クッション        | 2            |
| 30     | 000924    | Seal Plug                  | 詰栓           | 2            |
|        |           |                            |              |              |
| 31     | 110009    | Screw(M4-0.7 × 8)          | 止ネジ          | 2            |
| 32     | 000538    | Washer                     | ワッシャ         | 7            |
| 33     | 3501585   | Folder(Right) Holder       | 定規(右)台       | 1            |
| 34     | 3501583   | Folder(Right)              | 裾引定規(右)      | 1            |
| 35     | 3501573   | Folder Support             | 定規取付板        | 1            |
| 36     | 110017    | Screw(M5-0.8 × 8)          | 止ネジ          | 2            |
| 37     | 3501580   | Folder(Left)               | 裾引定規(左)      | 1            |
| 38     | 110008    | Screw(M4-0.7 × 5)          | 止ネジ          | 1            |
| 39     | 3501581   | Folder Spacer              | 定規スペーサ       | 1            |
| 40     | 004173    | Screw(3/32-56 × 2.4)       | 止ネジ          | 1            |

Ref. No. 41 to 55 See the following page.

| Ref.No | Parts No. | Description                 | 品 名       | Amt. Req |
|--------|-----------|-----------------------------|-----------|----------|
| 41     | 3501574   | Supplementary Cover         | 補助力バー     | 1        |
| 42     | 110002    | Screw(M3-0.5 × 5)           | 止ネジ       | 5        |
| 43     | 3501571   | Folder Bracket              | 定規ブラケット   | 1        |
| 44     | 110011    | Screw(M5-0.8 × 10)          | 止ネジ       | 2        |
| 45     | 3501539   | Chip Guard                  | 切屑落シ板     | 1        |
| 46     | 110079    | Screw(M4-0.7 × 8)           | 止ネジ       | 2        |
| 47     | 3501572   | Front Cover(Upper)          | 前開キカバー(上) | 1        |
| 48     | 3500233   | Thread Take-up Cover(Front) | カムカバー(前)  | 1        |
| 49     | 007627    | Screw(M4-0.7 × 6)           | 止ネジ       | 2        |
| 50     | 190078    | Screw(M4-0.7 × 5)           | バネ掛ケネジ    | 2        |
|        |           |                             |           |          |
| 51     | 0094201   | Cover Latch Spring          | カバーラッチバネ  | 1        |
| 52     | 110012    | Screw(M4-0.7 × 5)           | 止ネジ       | 3        |
| 53     | 3500008   | Oil Cooling Fan Cover       | 冷却ファンカバー  | 1        |
| 54     | 3500230   | Ball Bearing Holder         | ベアリング押エ   | 1        |
| 55     | 3200013   | Belt Cover Support          | ベルトカバー支工  | 1        |
|        |           |                             |           |          |