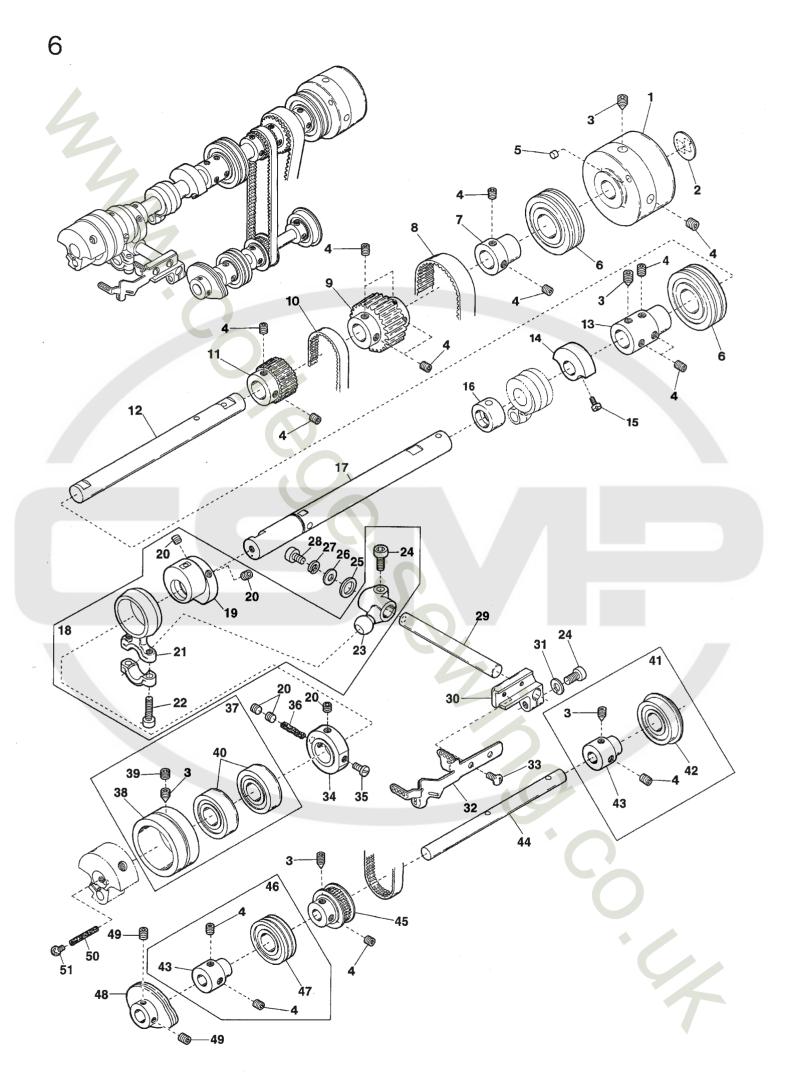

| Ref.No | Parts No. | Description                       | 品 名            | Amt. Rec |
|--------|-----------|-----------------------------------|----------------|----------|
| 1      | 0024084   | Thread Tension Spring Cap         | 糸調子バネキャップ(上)   | 5        |
| 2      | 0024083   | Tension Spring Bushing            | 糸調子ナット回リ止メ     | 5        |
| 3      | 0030255   | Tension Spring(Needle)            | 糸調子バネ(針糸)      | 3        |
| 4      | 0032952   | Tension Spring(Looper, Top Cover) | 糸調子バネ(ルーパ、 飾り) | 2        |
| 5      | 0090071   | Thread Tension Spring Retainer    | 糸調子バネキャップ(下)   | 5        |
| 6      | 000177    | Felt                              | フェルト           | 5        |
| 7      | 0031111   | Tension Disc                      | 糸調子皿           | 10       |
| 8      | 290029    | Tension Post                      | 糸調子棒           | 5        |
| 9      | 0090812   | Tension Post Ferrule              | 糸調子棒糸摺レ        | 5        |
| 10     | 3500287   | Tension Disc Separator            | 糸緩メ板           | 1        |
|        |           |                                   |                |          |
| 11     | 0090856   | Tension Disc Eyelet               | 糸調子皿糸道         | 5        |
| 12     | 0090807   | Thread Lead-in Guide              | 糸調子台糸道         | 5        |
| 13     | 3500286   | Tension Post Support              | 糸調子台           | 1        |
| 14     | 110013    | Screw(M4-0.7 × 8)                 | 止ネジ            | 9        |
| 15     | 3500284   | Thread Guide Plate                | 糸案内板           | 1        |
| 16     | 0020119   | Thread Eyelet Pipe(Short)         | 糸道パイプ(短)       | 2        |
| 17     | 3500285   | Thread Eyelet Pipe Holder         | 糸道パイプ押エ        | 1        |
| 18     | 3500450   | SP Device, C. Set                 | SP装置(組)        | 1        |
| 19     | 3500281   | Needle Thread Eyelet Bracket      | 針糸道台           | 1        |
| 20     | 350009    | Tapping Screw(3 × 6mm)            | タッピンネジ         | 2        |
|        |           |                                   |                |          |
| 21     | 3100384   | SP Container                      | SPタンク          | 1        |
| 22     | 3100386   | Felt                              | SPフェルト         | 1        |
| 23     | 3500451   | Needle Thread Eyelet              | 針糸道            | 3        |
| 24     | 110054    | Screw(M3-0.5 × 3.5)               | 止ネジ            | 8        |
| 25     | 3500269   | Top Cover Thread Eyelet(Upper)    | 飾り糸道(上)        | 1        |
| 26     | 110009    | Screw(M4-0.7 × 8)                 | 止ネジ            | 4        |
| 27     | 3500202   | Needle Thread Take-up Guard       | 針糸繰リガード        | 1        |
| 28     | 130003    | Screw(M4-0.7 × 7.3)               | 止ネジ            | 2        |
| 29     | 3500466   | Needle Thread Guide               | 針糸受ケ           | 1        |
| 30     | 000538    | Washer                            | ワッシャ           | 1        |
| -01    | 007007    | C(NAA 0.7 \cdot C)                | 止ネジ            | 1        |
| 31     | 007627    | Screw(M4-0.7 × 6)                 |                | 1        |
| 32     | 3500270   | Top Cover Thread Guide            | 飾り糸案内          | l        |
| 33     | 3500238   | Eyelet Holder Stopper             | カム糸道板ストッパ      | - I      |
| 34     | 3500271   | Top Cover Thread Eyelet           | 飾り小調子糸道        | - I      |
| 35     | 001818    | Tension Post                      | 糸調子棒<br>       | l l      |
| 36     | 0037108   | Top Cover Tension Disc            | 小調子皿           | 4        |
| 37     | 0035813   | Top Cover Tension Spring          | 飾り糸調子バネ        | l        |
| 38     | 000360    | Nut                               | ナット            | I        |
| 39     | 3500232   | Thread Take-up Eyelet Bracket     | カム糸道台          |          |
| 40     | 3500234   | Thread Take-up Cover(Rear)        | カムカバー(後)       |          |

Ref. No. 41 to 55 See the following page.

| Ref.No | Parts No. | Description                   | 品 名      | Amt. Req |
|--------|-----------|-------------------------------|----------|----------|
| 41     | 006202    | Screw(M4-0.7 × 6)             | 止ネジ      | 2        |
| 42     | 3500237   | Latch Spring                  | ラッチバネ    | 1        |
| 43     | 3500240   | Thread Take-up Eyelet Holder  | カム糸道板    | 1        |
| 44     | 170010    | Screw(M4-0.7 × 4)             | 止ネジ      | 1        |
| 45     | 300100    | Conical Spring Washer         | 皿バネワッシャ  | 1        |
| 46     | 000669    | Washer                        | ワッシャ     | 1        |
| 47     | 3500245   | Thread Take-up Eyelet(Left)   | カム糸道(左)  | 1        |
| 48     | 3500246   | Thread Take-up Eyelet(Right)  | カム糸道(右)  | 7        |
| 49     | 110027    | Screw(M2.5-0.45 × 3.5)        | 止ネジ      | 2        |
| 50     | 3500242   | Looper Thread Guide           | ルーパ糸案内   | 1        |
|        |           |                               |          |          |
| 51     | 3500247   | Looper Thread Eyelet          | ルーパ小調子糸道 | I        |
| 52     | 0032426   | Looper Thread Retainer Spring | 小調子バネ    | 1        |
| 53     | 170042    | Screw(M3-0.5 × 5)             | 止ネジ      | 1        |
| 54     | 3500250   | Looper Thread Eyelet(Center)  | ルーパ糸道(中) | 1        |
| 55     | 3500249   | Looper Thread Eyelet(Right)   | ルーパ糸道(右) | 1        |
|        |           |                               |          |          |