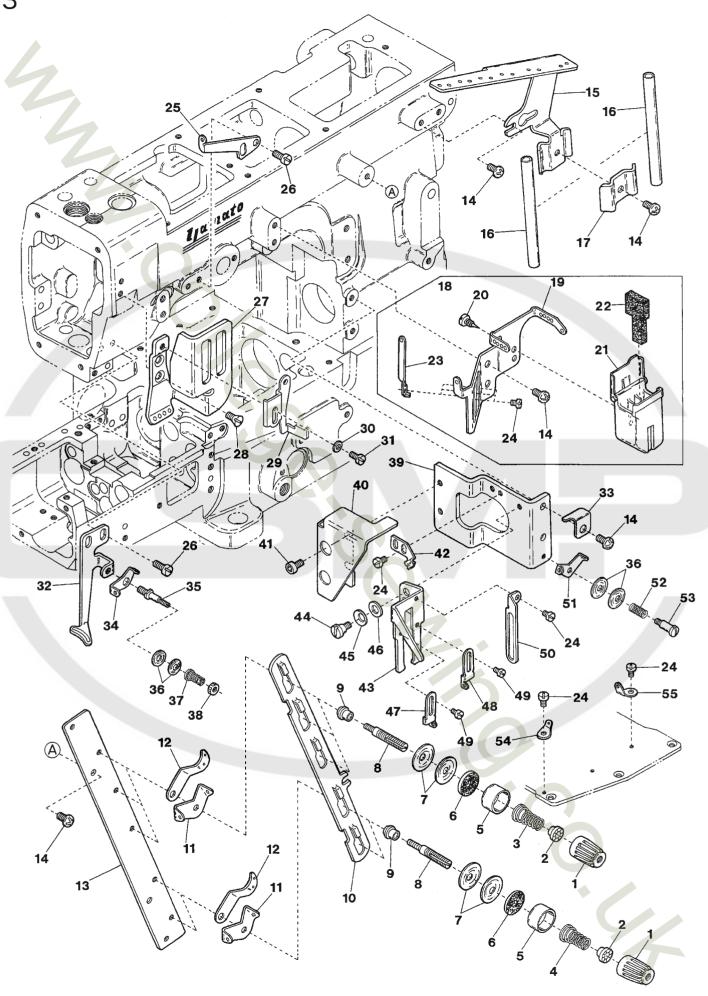

| Ref.No | Parts No. | Description                  | 品名             | Amt. Reg |
|--------|-----------|------------------------------|----------------|----------|
| 1      | 3500201   | Top Cover                    | 上カバー           | 1        |
| 2      | 110045    | Screw(M4-0.7 × 12)           | 上ろバ<br>止ネジ     | <u>'</u> |
| 3      | 3500430   | Top Cover Gasket             | 上カバーパッキン       |          |
| 4      | 0068011   | Oil Sight Window             | オイル確認窓         | 1        |
| 5      | 0020759   | Top Cover Seal Plug          | 上力バー詰栓         | 2        |
| 6      | 3500207   | Head Cover                   | ヘッドカバー         | 1        |
| 7      | 3500431   | Head Cover Gasket            | ヘッドカバーパッキン     | <u>'</u> |
| 8      | 0093864   | Seal Plug                    |                |          |
| 9      | 390164    | "VG" Emblem                  | VGエンブレム        | 1        |
| 10     | 3501566   | Side Cover(Lower)            | 横開キカバー(下)      |          |
|        |           |                              | 500 1997       |          |
| 11     | 110048    | Screw(M4-0.7 × 10)           | 止ネジ            | 3        |
| 12     | 3500215   | Side Cover Gasket            | <br>横開キカバーパッキン | <u>J</u> |
| 13     | 3500213   | Side Cover Hinge Pin         | 横開キカバーヒンジピン    | 1        |
| 14     | 160000    | Screw(M3-0.5 × 3)            | 止ネジ            | 2        |
| 15     | 0037164   | Spring                       | バネ             | 1        |
| 16     | 3500216   | Oil Defender                 | 防油板            | 1        |
| 17     | 006233    | Screw(M3-0.5 × 5)            | 止ネジ            | 2        |
| 18     | 3501563   | Side Cover(Upper)            | 横開キカバー(上)      |          |
| 19     | 0094201   | Side Cover Hook              | 横開キカバーフック      | 1        |
| 20     | 110012    | Screw(M4-0.7 × 5)            | 止ネジ            | 1        |
|        |           |                              |                |          |
| 21     | 3501564   | Extension Cover              | エクステンションカバー    | 1        |
| 22     | 110001    | Screw(M4-0.7 × 5.4)          | 止ネジ            | 2        |
| 23     | 3501565   | Suction Pipe Cover           | 吸込管カバー         | 1        |
| 24     | 000538    | Washer                       | ワッシャ           | 2        |
| 25     | 007627    | Screw(M4-0.7 × 6)            | 止ネジ            | 2        |
| 26     | 3500007   | Wind Guide Plate             |                | 1        |
| 27     | 110013    | Screw(M4-0.7 × 8)            | 止ネジ            | 3        |
| 28     | 0020137   | Drain Hole Seal              | 油抜キネジパッキン      | 1        |
| 29     | 005075    | Screw(3/8-24 × 8)            | 油抜キネジ          | ī        |
| 30     | 3500005   | Oil Reservoir Gasket         | 油受ケパッキン        | 1        |
|        |           |                              |                |          |
| 31     | 3500004   | Oil Reservoir                | 油受ケ            | 1        |
| 32     | 120016    | Screw(M8-1.25 × 20)          | 止ネジ            | 4        |
| 33     | 340000    | Machine Frame Supporting Bar | ベッド支工棒         | 4        |
| 34     | 2049401   | Serial Number Plate          | 機番プレート         | 1        |
| 35     | 4109403   | Model Plate(See the below)   | 型式板(下記参照)      | 1        |
| 36     | 000726    | Rivet                        | 止メ鋲            | 4        |
|        |           |                              |                |          |

Note: Order for Model Plate must be accompanied by model designation(including symbols of gauge and devices).

(注)型式板を御注文の際は機種名(ゲージ記号、附帯装置含む)をお知らせください。

| Ref.No | Parts No. | Description                | 品名           | Amt. Req     |
|--------|-----------|----------------------------|--------------|--------------|
| 1      | 3500224   | Cloth Plate(Large)         | クロスプレート(大)   | 1            |
| 2      | 120009    | Screw(M4-0.7 × 12)         | 止ネジ          | 2            |
| 3      | 3501575   | Slide Cover                | <br>滑リ板      | 1            |
| 4      | 3500227   | Crank Chamber Cover        | ナカカバー        | <u>.</u><br> |
| 5      | 3500228   | Crank Chamber Cover Gasket | ナカカバーパッキン    | 1            |
| 6      | 130003    | Screw(M4-0.7 × 7.3)        | 止ネジ          | 7            |
| 7      | 0020052   | Seal Plug                  | <br>詰栓       | 1            |
| 8      | 3500432   | Bracket Cover Gasket       | ブラケットカバーパッキン | 1            |
| 9      | 3100016   | Bracket Cover              | ブラケットカバー     | 1            |
| 10     | 110013    | Screw(M4-0.7 × 8)          | 止ネジ          | 11           |
|        |           |                            |              |              |
| 11     | 3500012   | Seal Plug                  | 詰栓           | 2            |
| 12     | 0093864   | Seal Plug                  | 詰栓           | 2            |
| 13     | 0065275   | Seal Plug                  | 詰栓           | 1            |
| 14     |           |                            |              |              |
| 15     | 3501779   | Stitch Plate Holder        | <br>針板台      | 1            |
| 16     | 110041    | Screw(M4-0.7 × 8)          | 止ネジ          | 7            |
| 17     | 3501584   | Fabric Guide               | 布ガイド         | 1            |
| 18     | 330011    | Seal Plug                  |              | 3            |
| 19     | 003655    | Screw(M4-0.7 × 10)         | 止ネジ          | 1            |
| 20     | 000015    | Nut                        | ナット          | 2            |
| ***    |           |                            |              | <del>-</del> |
| 21     | 000651    | Knock Pin                  | ノックピン        | 2            |
| 22     | 3500223   | Front Cover Hinge          | 前開キカバーヒンジ    | 1            |
| 23     | 110016    | Screw(M4-0.7 × 14)         | 止ネジ          | 2            |
| 24     | 170001    | Screw(M4-0.7 × 8)          | 止ネジ          | 2            |
| 25     | 300100    | Conical Spring Washer      | 皿バネワッシャ      | 4            |
| 26     | 160001    | Screw(M4-0.7 × 4)          | 止ネジ          | 2            |
| 27     | 3501570   | Front Cover(Lower)         | 前開キカバー(下)    | 1            |
| 28     | 110031    | Screw(M4-0.7 × 12)         | 止ネジ          | 1            |
| 29     | 3500226   | Cushion                    | クッション        | 2            |
| 30     | 000924    | Seal Plug                  | 詰栓           | 2            |
|        |           |                            |              |              |
| 31     | 110009    | Screw(M4-0.7 × 8)          | 止ネジ          | 2            |
| 32     | 000538    | Washer                     | ワッシャ         | 7            |
| 33     | 3501585   | Folder(Right) Holder       | 定規(右)台       | 1            |
| 34     | 3501583   | Folder(Right)              | 裾引定規(右)      | 1            |
| 35     | 3501573   | Folder Support             | 定規取付板        | 1            |
| 36     | 110017    | Screw(M5-0.8 × 8)          | 止ネジ          | 2            |
| 37     | 3501580   | Folder(Left)               | 裾引定規(左)      | 1            |
| 38     | 110008    | Screw(M4-0.7 × 5)          | 止ネジ          | 1            |
| 39     | 3501581   | Folder Spacer              | 定規スペーサ       | 1            |
| 40     | 004173    | Screw(3/32-56 × 2.4)       | 止ネジ          | 1            |

Ref. No. 41 to 55 See the following page.

| Ref.No | Parts No. | Description                 | 品 名       | Amt. Req |
|--------|-----------|-----------------------------|-----------|----------|
| 41     | 3501574   | Supplementary Cover         | 補助力バー     | 1        |
| 42     | 110002    | Screw(M3-0.5 × 5)           | 止ネジ       | 5        |
| 43     | 3501571   | Folder Bracket              | 定規ブラケット   | 1        |
| 44     | 110011    | Screw(M5-0.8 × 10)          | 止ネジ       | 2        |
| 45     | 3501539   | Chip Guard                  | 切屑落シ板     | 1        |
| 46     | 110079    | Screw(M4-0.7 × 8)           | 止ネジ       | 2        |
| 47     | 3501572   | Front Cover(Upper)          | 前開キカバー(上) | 1        |
| 48     | 3500233   | Thread Take-up Cover(Front) | カムカバー(前)  | 1        |
| 49     | 007627    | Screw(M4-0.7 × 6)           | 止ネジ       | 2        |
| 50     | 190078    | Screw(M4-0.7 × 5)           | バネ掛ケネジ    | 2        |
|        |           |                             |           |          |
| 51     | 0094201   | Cover Latch Spring          | カバーラッチバネ  | 1        |
| 52     | 110012    | Screw(M4-0.7 × 5)           | 止ネジ       | 3        |
| 53     | 3500008   | Oil Cooling Fan Cover       | 冷却ファンカバー  | 1        |
| 54     | 3500230   | Ball Bearing Holder         | ベアリング押エ   | 1        |
| 55     | 3200013   | Belt Cover Support          | ベルトカバー支工  | 1        |
|        |           |                             |           |          |