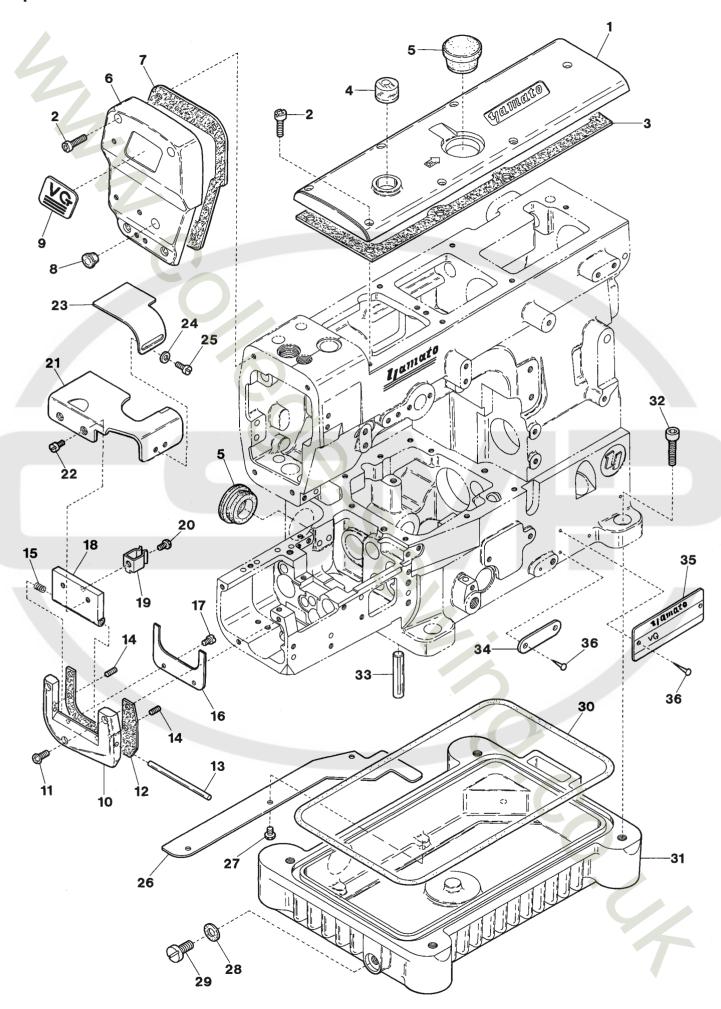

| Ref.No | Parts No. | Description                  | 品名             | Amt. Reg |
|--------|-----------|------------------------------|----------------|----------|
| 1      | 3500201   | Top Cover                    | 上カバー           | 1        |
| 2      | 110045    | Screw(M4-0.7 × 12)           | 上ろバ<br>止ネジ     | <u>'</u> |
| 3      | 3500430   | Top Cover Gasket             | 上カバーパッキン       |          |
| 4      | 0068011   | Oil Sight Window             | オイル確認窓         | 1        |
| 5      | 0020759   | Top Cover Seal Plug          | 上力バー詰栓         | 2        |
| 6      | 3500207   | Head Cover                   | ヘッドカバー         | 1        |
| 7      | 3500431   | Head Cover Gasket            | ヘッドカバーパッキン     | <u>'</u> |
| 8      | 0093864   | Seal Plug                    |                |          |
| 9      | 390164    | "VG" Emblem                  | VGエンブレム        | 1        |
| 10     | 3501566   | Side Cover(Lower)            | 横開キカバー(下)      |          |
|        |           |                              | 500 1997       |          |
| 11     | 110048    | Screw(M4-0.7 × 10)           | 止ネジ            | 3        |
| 12     | 3500215   | Side Cover Gasket            | <br>横開キカバーパッキン | <u>J</u> |
| 13     | 3500213   | Side Cover Hinge Pin         | 横開キカバーヒンジピン    | 1        |
| 14     | 160000    | Screw(M3-0.5 × 3)            | 止ネジ            | 2        |
| 15     | 0037164   | Spring                       | バネ             | 1        |
| 16     | 3500216   | Oil Defender                 | 防油板            | 1        |
| 17     | 006233    | Screw(M3-0.5 × 5)            | 止ネジ            | 2        |
| 18     | 3501563   | Side Cover(Upper)            | 横開キカバー(上)      |          |
| 19     | 0094201   | Side Cover Hook              | 横開キカバーフック      | 1        |
| 20     | 110012    | Screw(M4-0.7 × 5)            | 止ネジ            | 1        |
|        |           |                              |                |          |
| 21     | 3501564   | Extension Cover              | エクステンションカバー    | 1        |
| 22     | 110001    | Screw(M4-0.7 × 5.4)          | 止ネジ            | 2        |
| 23     | 3501565   | Suction Pipe Cover           | 吸込管カバー         | 1        |
| 24     | 000538    | Washer                       | ワッシャ           | 2        |
| 25     | 007627    | Screw(M4-0.7 × 6)            | 止ネジ            | 2        |
| 26     | 3500007   | Wind Guide Plate             |                | 1        |
| 27     | 110013    | Screw(M4-0.7 × 8)            | 止ネジ            | 3        |
| 28     | 0020137   | Drain Hole Seal              | 油抜キネジパッキン      | 1        |
| 29     | 005075    | Screw(3/8-24 × 8)            | 油抜キネジ          | ī        |
| 30     | 3500005   | Oil Reservoir Gasket         | 油受ケパッキン        | 1        |
|        |           |                              |                |          |
| 31     | 3500004   | Oil Reservoir                | 油受ケ            | 1        |
| 32     | 120016    | Screw(M8-1.25 × 20)          | 止ネジ            | 4        |
| 33     | 340000    | Machine Frame Supporting Bar | ベッド支工棒         | 4        |
| 34     | 2049401   | Serial Number Plate          | 機番プレート         | 1        |
| 35     | 4109403   | Model Plate(See the below)   | 型式板(下記参照)      | 1        |
| 36     | 000726    | Rivet                        | 止メ鋲            | 4        |
|        |           |                              |                |          |

Note: Order for Model Plate must be accompanied by model designation(including symbols of gauge and devices).

(注)型式板を御注文の際は機種名(ゲージ記号、附帯装置含む)をお知らせください。

| Ref.No | Parts No. | Description                | 品名           | Amt. Req     |
|--------|-----------|----------------------------|--------------|--------------|
| 1      | 3500224   | Cloth Plate(Large)         | クロスプレート(大)   | 1            |
| 2      | 120009    | Screw(M4-0.7 × 12)         | 止ネジ          | 2            |
| 3      | 3501575   | Slide Cover                | <br>滑リ板      | 1            |
| 4      | 3500227   | Crank Chamber Cover        | ナカカバー        | <u>.</u><br> |
| 5      | 3500228   | Crank Chamber Cover Gasket | ナカカバーパッキン    | 1            |
| 6      | 130003    | Screw(M4-0.7 × 7.3)        | 止ネジ          | 7            |
| 7      | 0020052   | Seal Plug                  | <br>詰栓       | 1            |
| 8      | 3500432   | Bracket Cover Gasket       | ブラケットカバーパッキン | 1            |
| 9      | 3100016   | Bracket Cover              | ブラケットカバー     | 1            |
| 10     | 110013    | Screw(M4-0.7 × 8)          | 止ネジ          | 11           |
|        |           |                            |              |              |
| 11     | 3500012   | Seal Plug                  | 詰栓           | 2            |
| 12     | 0093864   | Seal Plug                  | 詰栓           | 2            |
| 13     | 0065275   | Seal Plug                  | 詰栓           | 1            |
| 14     |           |                            |              |              |
| 15     | 3501779   | Stitch Plate Holder        | <br>針板台      | 1            |
| 16     | 110041    | Screw(M4-0.7 × 8)          | 止ネジ          | 7            |
| 17     | 3501584   | Fabric Guide               | 布ガイド         | 1            |
| 18     | 330011    | Seal Plug                  |              | 3            |
| 19     | 003655    | Screw(M4-0.7 × 10)         | 止ネジ          | 1            |
| 20     | 000015    | Nut                        | ナット          | 2            |
| ***    |           |                            |              | <del>-</del> |
| 21     | 000651    | Knock Pin                  | ノックピン        | 2            |
| 22     | 3500223   | Front Cover Hinge          | 前開キカバーヒンジ    | 1            |
| 23     | 110016    | Screw(M4-0.7 × 14)         | 止ネジ          | 2            |
| 24     | 170001    | Screw(M4-0.7 × 8)          | 止ネジ          | 2            |
| 25     | 300100    | Conical Spring Washer      | 皿バネワッシャ      | 4            |
| 26     | 160001    | Screw(M4-0.7 × 4)          | 止ネジ          | 2            |
| 27     | 3501570   | Front Cover(Lower)         | 前開キカバー(下)    | 1            |
| 28     | 110031    | Screw(M4-0.7 × 12)         | 止ネジ          | 1            |
| 29     | 3500226   | Cushion                    | クッション        | 2            |
| 30     | 000924    | Seal Plug                  | 詰栓           | 2            |
|        |           |                            |              |              |
| 31     | 110009    | Screw(M4-0.7 × 8)          | 止ネジ          | 2            |
| 32     | 000538    | Washer                     | ワッシャ         | 7            |
| 33     | 3501585   | Folder(Right) Holder       | 定規(右)台       | 1            |
| 34     | 3501583   | Folder(Right)              | 裾引定規(右)      | 1            |
| 35     | 3501573   | Folder Support             | 定規取付板        | 1            |
| 36     | 110017    | Screw(M5-0.8 × 8)          | 止ネジ          | 2            |
| 37     | 3501580   | Folder(Left)               | 裾引定規(左)      | 1            |
| 38     | 110008    | Screw(M4-0.7 × 5)          | 止ネジ          | 1            |
| 39     | 3501581   | Folder Spacer              | 定規スペーサ       | 1            |
| 40     | 004173    | Screw(3/32-56 × 2.4)       | 止ネジ          | 1            |