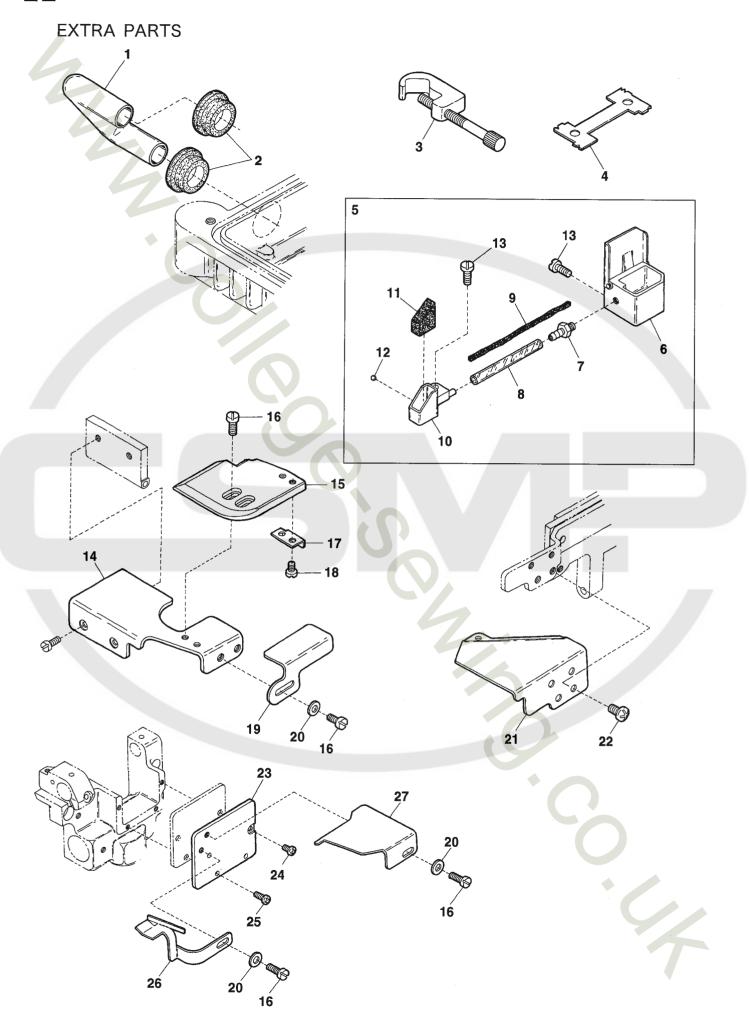

23-1   | 3507061   | Presser Foot Tongue(32)          | 押工爪               | 1        |
| 23-2   | 3507065   | Presser Foot Tongue(48, 56)      | 押工爪               | <u>'</u> |
| 24     | 004154    | Screw(3/32-56 × 1.5)             | 止ネジ               |          |
| 25     | 3107273   | Fabric Presser(Rear)             | <br>布押工(後)        | 1        |
| 26     | 001228    | Screw(3/32-56 × 3.2)             | <br>止ネジ           | 2        |
| 27     | 3107274   | Fabric Presser(Front)            | 布押工(前)            | 1        |
| 28     | 280004    | Screw(3/32-56 × 2.4)             | ルネジ<br>ルネジ        | 1        |
| 29     | 3507144   | Presser Foot(Front) Spring       | 押工(前)バネ           | 1        |
| 30     | 110027    | Screw(M2.5-0.45 × 3.5)           | サエ(削)ハネ           |          |



| Ref.No Parts No. Description 品名 Amt. Req 1 3500603 Self-cleaning Pipe セルフクリーニングパイプ 1 2 3500605 Pipe Holder パイブホルダ 2 3 0093690 Timing Gauge タイミングゲージ 1 4 0095220 Looper Timing Gauge ルーパタイミグゲージ 1 5 3100256 HR Device, Complete Set HR装置(組) 1 1 6 3100254 HR Container HR タンク 1 1 1 1 1 1 1 1 1 1 1 1 1 1 1 1 1 1 1