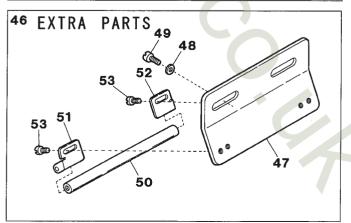

| 2<br>3<br>4<br>5<br>6<br>7<br>8<br>9<br>10<br>3<br>11<br>12<br>13<br>14<br>15<br>16<br>17<br>18 | 3500131<br>120013<br>3500130<br>3500129<br>160002<br>3100195<br>3100193<br>3500128<br>3100192<br>3500105<br>110009<br>3100623 | Feed Bar Driving Shaft Lever Screw(M6-1 × 15) Feed Bar Link Pin Feed Bar Link(Long) Screw(M4-0.7 × 5) Feed Bar Link(Short) Feed Bar Connecting Rod Pin Feed Bar Connecting Rod Retaining Ring Counterweight | 送り軸腕<br>止ネジ<br>送リリンクピン<br>送リリンク(長)<br>止ネジ<br>送リリンク(短)<br>送リロッドピン<br>送リロッド<br>ストップリング<br>バランスウエイト | 1<br>1<br>1<br>3<br>1<br>1<br>1<br>2 |
|-------------------------------------------------------------------------------------------------|-------------------------------------------------------------------------------------------------------------------------------|-------------------------------------------------------------------------------------------------------------------------------------------------------------------------------------------------------------|--------------------------------------------------------------------------------------------------|--------------------------------------|
| 3<br>4<br>5<br>6<br>7<br>8<br>9<br>10<br>11<br>12<br>13<br>14<br>15<br>16<br>17<br>18           | 3500130<br>3500129<br>160002<br>3100195<br>3100193<br>3500128<br>3100192<br>3500105                                           | Feed Bar Link Pin Feed Bar Link(Long) Screw(M4-0.7 × 5) Feed Bar Link(Short) Feed Bar Connecting Rod Pin Feed Bar Connecting Rod Retaining Ring                                                             | 送リリンクピン<br>送リリンク(長)<br>止ネジ<br>送リリンク(短)<br>送リロッドピン<br>送リロッド<br>ストップリング                            | 1 1                                  |
| 4<br>5<br>6<br>7<br>8<br>9<br>10<br>11<br>12<br>13<br>14<br>15<br>16<br>3<br>17<br>18           | 3500129<br>160002<br>3100195<br>3100193<br>3500128<br>3100192<br>3500105                                                      | Feed Bar Link(Long) Screw(M4-0.7 × 5) Feed Bar Link(Short) Feed Bar Connecting Rod Pin Feed Bar Connecting Rod Retaining Ring                                                                               | 送リリンク(長)<br>止ネジ<br>送リリンク(短)<br>送リロッドピン<br>送リロッド<br>ストップリング                                       | 1 1                                  |
| 5<br>6<br>7<br>8<br>9<br>10<br>3<br>11<br>12<br>13<br>14<br>15<br>16<br>17<br>18                | 160002<br>3100195<br>3100193<br>3500128<br>3100192<br>3500105                                                                 | Screw(M4-0.7 × 5) Feed Bar Link(Short) Feed Bar Connecting Rod Pin Feed Bar Connecting Rod Retaining Ring                                                                                                   | 止ネジ<br>送リリンク(短)<br>送リロッドピン<br>送リロッド<br>ストップリング                                                   | 1 1                                  |
| 6 7 8 9 10 11 12 13 14 15 16 17 18                                                              | 3100195<br>3100193<br>3500128<br>3100192<br>3500105                                                                           | Feed Bar Link(Short) Feed Bar Connecting Rod Pin Feed Bar Connecting Rod Retaining Ring                                                                                                                     | 送リリンク(短)<br>送リロッドピン<br>送リロッド<br>ストップリング                                                          | 1 1                                  |
| 7<br>8<br>9<br>10<br>11<br>12<br>13<br>14<br>15<br>16<br>3<br>17<br>3                           | 3100193<br>3500128<br>3100192<br>3500105                                                                                      | Feed Bar Connecting Rod Pin Feed Bar Connecting Rod Retaining Ring                                                                                                                                          | 送リロッドピン<br>送リロッド<br>ストップリング                                                                      | 1 1 1 2                              |
| 8 9 10 11 12 13 14 15 16 17 18                                                                  | 3500128<br>3100192<br>3500105                                                                                                 | Feed Bar Connecting Rod<br>Retaining Ring                                                                                                                                                                   | 送リロッド<br>ストップリング                                                                                 | 1 1 2                                |
| 9 3 10 3 11 12 3 13 14 15 3 16 3 17 18                                                          | 3100192<br>3500105<br>110009                                                                                                  | Retaining Ring                                                                                                                                                                                              | ストップリング                                                                                          | 1 2                                  |
| 10 3<br>11 12 3<br>13 3<br>14 15 3<br>16 3<br>17 3                                              | 110009                                                                                                                        |                                                                                                                                                                                                             |                                                                                                  | 2                                    |
| 11<br>12<br>13<br>14<br>15<br>16<br>17<br>18                                                    | 110009                                                                                                                        | Counterweight                                                                                                                                                                                               | バランスウエイト                                                                                         | _                                    |
| 12 3<br>13 3<br>14 15 3<br>16 3<br>17 3                                                         |                                                                                                                               |                                                                                                                                                                                                             |                                                                                                  | 1                                    |
| 13 3<br>14 15 3<br>16 3<br>17 3                                                                 | 3100623                                                                                                                       | Screw(M4-0.7 × 8)                                                                                                                                                                                           | 止ネジ                                                                                              | 4                                    |
| 14<br>15 3<br>16 3<br>17 3                                                                      |                                                                                                                               | Roller Bearing                                                                                                                                                                                              | ニードルベアリング                                                                                        | 1                                    |
| 15 3<br>16 3<br>17 3<br>18                                                                      | 3500127                                                                                                                       | Main Feed Eccentric                                                                                                                                                                                         | 送リエキセン                                                                                           | 1                                    |
| 16 3<br>17 3<br>18                                                                              | 006212                                                                                                                        | Screw(M5-0.8 × 6)                                                                                                                                                                                           | 止ネジ                                                                                              | 2                                    |
| 17 3<br>18                                                                                      | 3100190                                                                                                                       | Roller Bearing                                                                                                                                                                                              | ニードルベアリング                                                                                        | 1                                    |
| 18                                                                                              | 3500162                                                                                                                       | Feed Lift Connecting Rod                                                                                                                                                                                    | 送リ上下ロッド                                                                                          | 1                                    |
|                                                                                                 | 3500119                                                                                                                       | Feed Bar Guide(Right)                                                                                                                                                                                       | 送リ台ガイド(右)                                                                                        | 1                                    |
| 19 3                                                                                            | 160007                                                                                                                        | Screw(M6-1 × 6)                                                                                                                                                                                             | 止ネジ                                                                                              | 4                                    |
|                                                                                                 | 3500411                                                                                                                       | Oiling Felt                                                                                                                                                                                                 | 給油フェルト                                                                                           | 1                                    |
| 20                                                                                              | 110030                                                                                                                        | Screw(M3-0.5 × 2.6)                                                                                                                                                                                         | 止ネジ                                                                                              | 2                                    |
| 21 3                                                                                            | 3201355                                                                                                                       | Roller Bearing                                                                                                                                                                                              | ニードルベアリング                                                                                        | 1                                    |
| 22 (                                                                                            | 0013208                                                                                                                       | Retaining Ring                                                                                                                                                                                              | ストップリング                                                                                          | 1                                    |
| 23 3                                                                                            | 3500163                                                                                                                       | Feed Lift Shaft Lever                                                                                                                                                                                       | 送り上下軸腕                                                                                           | 1                                    |
| 24 3                                                                                            | 3500124                                                                                                                       | Collar(12 × 20 × 10mm)                                                                                                                                                                                      | カラー                                                                                              | 2                                    |
| 25                                                                                              | 160004                                                                                                                        | Screw(M6-1 × 4.8)                                                                                                                                                                                           | 止ネジ                                                                                              | 3                                    |
| 26                                                                                              | 160005                                                                                                                        | Screw(M6-1 × 8)                                                                                                                                                                                             | 止ネジ                                                                                              | 2                                    |
| 27                                                                                              | 310096                                                                                                                        | Oil Wick( $\phi$ 5 × 130mm)                                                                                                                                                                                 | 油芯                                                                                               | 1                                    |
| 28 3                                                                                            | 3501532                                                                                                                       | Feed Lift Shaft                                                                                                                                                                                             | 送り上下軸                                                                                            | 1                                    |
| 29                                                                                              | 000397                                                                                                                        | Oil Wick( $\phi$ 2 × 11mm)                                                                                                                                                                                  | 油芯                                                                                               | 1                                    |
|                                                                                                 | 3500113                                                                                                                       | Feed Bar, Complete Set                                                                                                                                                                                      | 送り台(組)                                                                                           | 1                                    |
| 01 6                                                                                            | 0500110                                                                                                                       | E district Plant (Park)                                                                                                                                                                                     | 7 Fin IVIII                                                                                      |                                      |
|                                                                                                 | 3500116                                                                                                                       | Feed Lift Block(Rear)                                                                                                                                                                                       | 角駒(後)                                                                                            |                                      |
|                                                                                                 | 0032867                                                                                                                       | Feed Lift Block(Front)                                                                                                                                                                                      | 角駒(前)                                                                                            | <u> </u>                             |
|                                                                                                 | 3500115                                                                                                                       | Main Feed Bar                                                                                                                                                                                               | 後送り台                                                                                             | <u> </u>                             |
|                                                                                                 | 3500114                                                                                                                       | Differential Feed Bar                                                                                                                                                                                       | 前送り台                                                                                             | 1                                    |
|                                                                                                 | 3500408                                                                                                                       | Oiling Felt                                                                                                                                                                                                 | 給油フェルト                                                                                           | 1                                    |
|                                                                                                 | 3100231                                                                                                                       | Feed Dog Key                                                                                                                                                                                                | +-                                                                                               | 2                                    |
|                                                                                                 | 500118                                                                                                                        | Feed Bar Guide(Left)                                                                                                                                                                                        | 送リ台ガイド(左)                                                                                        | 1                                    |
|                                                                                                 |                                                                                                                               |                                                                                                                                                                                                             |                                                                                                  |                                      |
| 39<br>40 2                                                                                      | 500122<br>000750                                                                                                              | Main Feed Bar Driving Shaft Seal Plug                                                                                                                                                                       | 後送り軸  詰栓                                                                                         | 1                                    |