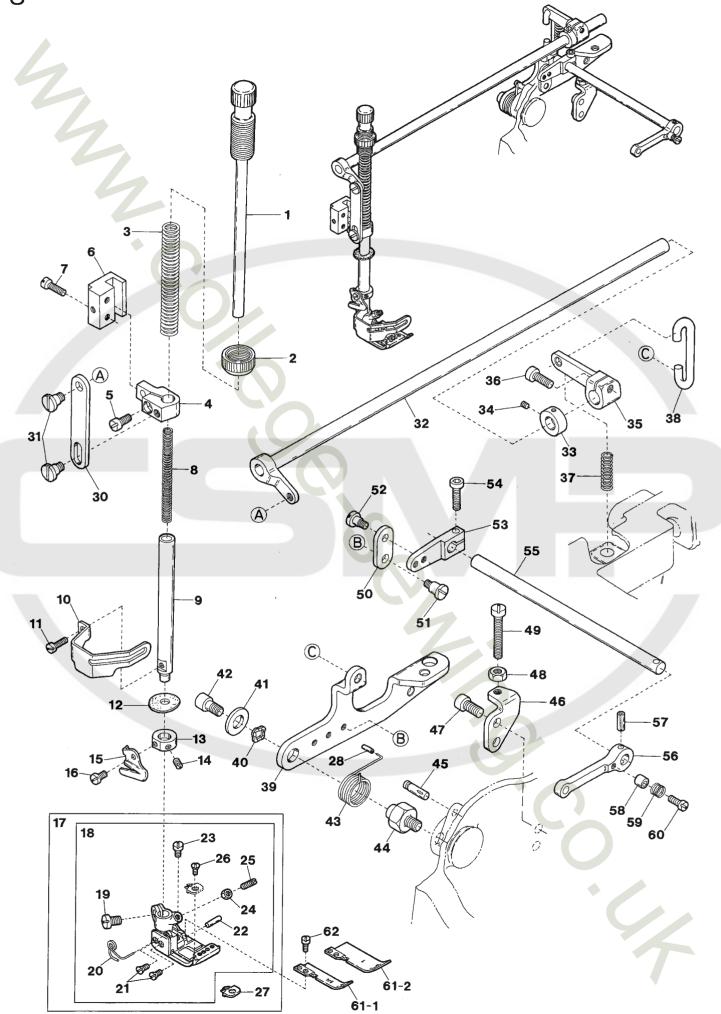

| Ref.No | Parts No. | Description                        | 品名       | Amt. Req |
|--------|-----------|------------------------------------|----------|----------|
| 1      | 0077270   | Presser Spring Regulator           |          | 1        |
| 2      | 000445    | Lock Nut                           | ロックナット   | 1        |
| 3      | 0065372   | Presser Bar Spring(Outer)          |          | 1        |
| 4      | 3500304   | Presser Bar Connecting Brackst     | 押工棒抱キ    | 1        |
| 5      | 110031    | Screw(M4-0.7 × 12)                 | 止ネジ      | <u>.</u> |
| 6      | 0093483   | Presser Bar Guide                  | 押工棒案内    | 1        |
| 7      | 004441    | Screw(11/64-40 × 16)               | 止ネジ      | 2        |
| 8      | 0060142   | Presser Bar Spring(Inner)          | 押工棒バネ(細) | 1        |
| 9      | 3100110   | Presser Bar                        | 押工棒      | 1        |
| 10     | 3100112   | Finger Guard                       | フィンガガード  | 1        |
|        |           |                                    |          | •        |
| 11     | 110002    | Screw(M3-0.5 × 5)                  | 止ネジ      |          |
| 12     | 0093611   | Oil Protector Ring                 | 油切リリング   | 1        |
| 13     | 3100310   | Collar( $9 \times 17 \times 7$ mm) | カラー      | 1        |
| 14     | 150001    | Screw(M4-0.7 × 4)                  | 止ネジ      | 1        |
| 15     | 0020271   | Thread Chain Cutting Knife         | チェインカッタ  | 1 .      |
| 16     | 110054    | Screw(M3-0.5 × 3.5)                | 止ネジ      | 1        |
| 17     | 3507064   | Presser Foot, C. Set(1)(48, 56)    | 押工(組1)   | 1        |
| 18     | 3507058   | Presser Foot, C. Set               | 押工(組)    | 1        |
| 19     | 110004    | Screw(M3.5-0.6 × 8)                | 止ネジ      | 1        |
| 20     | 3107303   | Presser Foot Spring(Left)          | <u> </u> | 1        |
|        |           |                                    |          |          |
| 21     | 130016    | Screw(M2.5-0.45 × 6)               | 止ネジ      | 4        |
| 22     | 3107306   | Presser Foot Hinge Pin(56, 64)     | 押エヒンジピン  | 1        |
| 23     | 110084    | Screw(M3.5-0.5 × 4.2)              | 止ネジ      | Ī        |
| 24     | 000327    | Lock Nut                           | ロックナット   | 1        |
| 25     | 260006    | Adjusting Screw(1/8-44 × 9.5)      | 調節ネジ     | 1        |
| 26     | 004154    | Screw(3/32-56 × 2.2)               | 止ネジ      | 1        |
| 27     | 3507065   | Presser Foot Stitch Tongue(48, 56) | 押工爪      | 1 /      |
| 28     | 3500305   | Сар                                | キャップ     | 1        |
| 29     |           |                                    |          |          |
| 30     | 3500296   | Presser Foot Lifter                | 押工吊り     | 1        |
|        |           |                                    |          |          |
| 31     | 170041    | Screw(M5-0.8 × 3.5)                | 止ネジ      | 2        |
| 32     | 3500300   | Lifter Shaft                       | 押工揚ゲ軸    | 1        |
| 33     | 2100267   | Collar(10 × 17 × 8mm)              | カラー      | 1        |
| 34     | 160001    | Screw(M4-0.7 × 4)                  | 止ネジ      | 2        |
| 35     | 3500293   | Lifter Shaft Lever                 | 押工揚ゲ軸レバー | 1        |
| 36     | 005650    | Screw(M5-0.8 × 14)                 | 止ネジ      | 1        |
| 37     | 0068181   | Spring                             | バネ       | 1        |
| 38     | 3500294   | Lever Link                         | レバーリンク   | 7        |
| 39     | 3500291   | Lifter Lever                       | 押工揚ゲレバー  | 1        |
| 40     | 000487    | Wave Washer                        | 波形ワッシャ   | 1        |

Ref. No. 41 to 62 See the following page.

0

€9—27

| 41 300005 Wa<br>42 120010 Scr | Description sher rew(M6-1 × 10) ring rer Lever Holder | <b>品 名</b> ワッシャ 止ネジ バネ | Amt. Req |
|-------------------------------|-------------------------------------------------------|------------------------|----------|
| 42 120010 Scr                 | ew(M6-1 × 10)<br>ring                                 | 止ネジ                    | 1        |
|                               | ing                                                   |                        | 1        |
| 40 0110001 0                  | 9                                                     | バネ                     |          |
| 43 2110361 Spr                | er Lever Holder                                       |                        | 1        |
| 44 2100194 Lift               | 2010. 1.0.00.                                         | 押工揚ゲレバー台               | 1        |
| 45 340003 Knd                 | ock Pin( $\phi$ 5 × 20mm)                             | ノックピン                  | 1        |
| 46 3500295 Lift               | er Lever Stopper                                      | 押工揚ゲレバーストッパ            | 1        |
| 47 120006 Scr                 | rew(M6-1 × 12)                                        | 止ネジ                    | 2        |
| 48 000206 Loc                 | k Nut                                                 | ロックナット                 | 1        |
| 49 110118 Scr                 | ew(M5-0.8 × 22)                                       | 止ネジ                    | 1        |
| 50 3500299 Ter                | nsion Release Lever Connector                         | 糸緩メ腕連結板                | 1        |
|                               |                                                       |                        |          |
| 51 170038 Scr                 | ew(M4-0.7 × 5)                                        | 止ネジ                    | 1        |
| 52 170009 Scr                 | ew(M4-0.7 × 4)                                        | 止ネジ                    | 1        |
| 53 3100533 Ter                | nsion Release Lever                                   | 糸緩メ腕                   | 1        |
| 54 120001 Scr                 | ew(M4-0.7 × 14)                                       | 止ネジ                    | 1        |
| 55 3500292 Ter                | sion Release Shaft                                    | 糸緩メ軸                   | 1        |
| 56 0063515 Thr                | ead Pull-off Lever                                    | 糸緩メレバー                 | 1        |
| 57 000690 Spr                 | ing Pin(4 × 16mm)                                     | スプリングピン                | 1        |
| 58 0094390 Ter                | sion Release Adjusting Eccentric                      | 糸緩メ板調節コロ               | ī        |
| 59 0095334 Swi                | ng-proof Spring                                       | 防振バネ                   | 1        |
| 60 001170 Scr                 | ew(9/64-40 × 12)                                      | 止ネジ                    | 1        |
|                               |                                                       |                        |          |
| 61-1 3107273 Fab              | ric Presser(width 6.2mm)                              | 布押工                    | ı        |
| 61-2 3107274 Fab              | ric Presser(width 12.6mm)                             | 布押工                    | 1        |
| 62 001228 Scr                 | ew(3/32-56 × 3.2)                                     | 止ネジ                    | 2        |