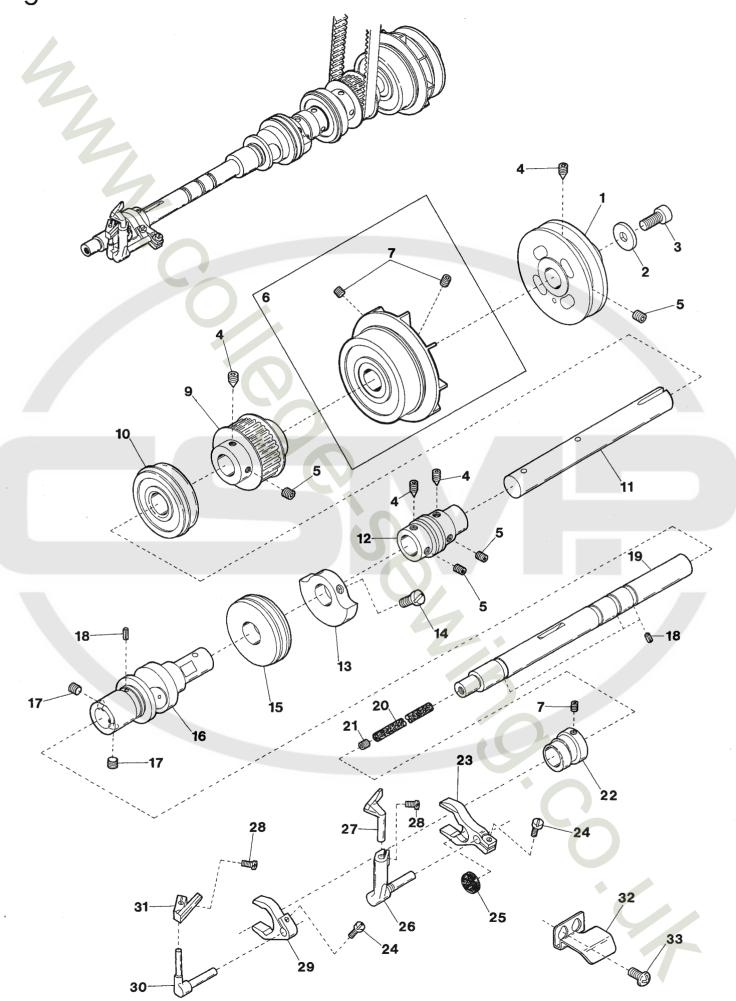

| Ref.No | Parts No. | Description                                | 品     | 名                  | Amt. Req |
|--------|-----------|--------------------------------------------|-------|--------------------|----------|
| 1      | 110116    | Screw(M10-1.5 $\times$ 4)                  | 止ネジ   |                    | 1        |
| 2      | 3500042   | Needle Bar Bushing(Upper)                  | 針棒ブッ  | /シュ(上)             | 1        |
| 3      | 3100107   | Needle Bar Bushing(Lower)                  | 針棒ブッ  | /シュ(下)             | 7        |
| 4      | 310106    | Laced Wire(φ 3 × 130mm)                    | モール   |                    | 1        |
| 5      | 3100099   | Presser Bar Bushing                        | 押工棒   | ブッシュ               | 7        |
| 6      | 3204021   | Oil Seal                                   | オイルシ  | ノール                | 1        |
| 7      | 3100100   | Spreader Driving Bar Bushing               | 飾り糸ノ  | レーパ棒ブッシュ           | 1        |
| 8      | 0063055   | Oil Seal                                   | オイルシ  | ノール                | 1        |
| 9      | 3500050   | Oil Seal                                   | オイルシ  | ノール                | 1        |
| 10     | 3500044   | Needle Thread Take-up Bushing(Front)       | 針糸繰り  | リ軸ブッシュ(前)          | 1        |
|        |           |                                            |       |                    |          |
| 11     | 3500045   | Needle Thread Take-up Bushing(Rear)        | 針糸繰り  | リ軸ブッシュ(後)          | 1        |
| 12     | 3500047   | Spreader Driving Shaft Bushing(Left)       | 飾り糸ノ  | レーパ軸ブッシュ(左)        | 1        |
| 13     | 3500048   | Spreader Driving Shaft Bushing(Right)      | 飾り糸ノ  | レーパ軸ブッシュ(右)        | 1        |
| 14     | 3500041   | Oil Seal                                   | オイルシ  | ノール                | 2        |
| 15     | 3500046   | Foot Lifter Lever Bushing                  | 押工揚り  | <sup>で</sup> 軸ブッシュ | 2        |
| 16     | 000195    | Oil Wick(No.4-175mm)                       | 油芯    |                    | 1        |
| 17     | 3500021   | Lower Shaft Bushing(Left)                  | 下軸ブッ  | / シュ(左)            | 1        |
| 18     | 3500407   | Oiling Felt                                | 給油フュ  | -ルト                | 1        |
| 19     | 3500040   | Oil Seal                                   | オイルシ  | ノール                | 1        |
| 20     | 3500022   | Lower Shaft Bushing(Right)                 | 下軸ブッ  | / シュ(右)            | 1        |
|        |           |                                            |       |                    |          |
| 21     | 3500030   | Feed Bar Lift Shaft Bushing(Left)          | 送り上て  | 「軸ブッシュ(左)          | 1        |
| 22     | 3500039   | Oil Seal                                   | オイルシ  | ノール                | 2        |
| 23     | 3500031   | Feed Bar Lift Shaft Bushing(Middle)        | 送り上て  | 軸ブッシュ(中)           | 1        |
| 24     | 3500032   | Feed Bar Lift Shaft Bushing(Right)         | 送り上て  | 「軸ブッシュ(右)          | 1        |
| 25     | 3500025   | Feed Bar Shaft Bushing(Left)               | 送り軸に  | ブッシュ(左)            | 2        |
| 26     | 3500028   | Differential Feed Bar Shaft Bushing(Middle | )前送リ軸 | ョブッシュ(中)           | 1        |
| 27     | 3500029   | Differential Feed Bar Shaft Bushing(Right) | 前送リ軸  | ョブッシュ(右)           | 1        |
| 28     | 3500026   | Feed Bar Shaft Bushing(Middle)             | 送り軸に  | ブッシュ(中)            | /1/      |
| 29     | 3500027   | Feed Bar Shaft Bushing(Right)              | 送り軸に  | ブッシュ(右)            | 7 1      |
| 30     | 3500023   | Main Feed Lever Shaft Bushing(Left)        | 後送リレ  | ·バー軸ブッシュ(左)        | 1        |
|        | 11.1130   |                                            | 4     |                    |          |
| 31     | 3500024   | Main Feed Lever Shaft Bushing(Right)       | 後送りし  | ·バー軸ブッシュ(右)        | 1        |
| 32     | 3500033   | Needle Guard Holder Bushing(Front)         | 針受ケ台  | うブッシュ(前)           | 1        |
| 33     | 3500034   | Needle Guard Holder Bushing(Rear)          | 針受ケ台  | ゔブッシュ(後)           | 1        |
| 34     | 3500035   | Differential Lever Shaft Bushing(Left)     | 差動レノ  | ヾー軸ブッシュ(左)         | 1        |
| 35     | 3500036   | Differential Lever Shaft Bushing(Right)    | 差動レノ  | ヾー軸ブッシュ(右)         | 1        |
| 36     | 3100006   | Seal Plug                                  | 詰栓    |                    | 2        |
| 37     | 3500037   | Looper Driving Shaft Bushing(Front)        | ルーパ車  | ョブッシュ(前)           | 1        |
| 38     | 3500038   | Looper Driving Shaft Bushing(Rear)         | ルーパ軸  | ョブッシュ(後)           | 1        |
| 39     | 3500203   | Eye Guard, Complete Set                    | アイガー  | -ド(組)              | 1        |
| 40     | 3500204   | Air Wiper Bracket                          | エアワィ  | ′パブラケット            | 1        |

Ref. No. 41 to 53 See the following page

## ブッシュ及びアイガード関係4

| MISCELL | ANFOLIS | BUSHINGS | ጼ | FYF | GHARD |
|---------|---------|----------|---|-----|-------|
| MIDOLLL |         |          | œ |     | UUAND |

| Ref.No | Parts No. | Description           | 品名      | Amt. Req |
|--------|-----------|-----------------------|---------|----------|
| 41     | 110009    | Screw(M4-0.7 × 8)     | 止ネジ     | 2        |
| 42     | 000538    | Washer                | ワッシャ    | 2        |
| 43     | 3500205   | Eye Guard Holder      | アイガード台  | 1        |
| 44     | 170044    | Screw(M4-0.7 × 7)     | 止ネジ     | 1        |
| 45     | 300104    | Conical Spring Washer | 皿バネワッシャ | 1        |
| 46     | 000663    | Washer                | ワッシャ    | 1        |
| 47     | 000022    | Nut                   | ナット     | 1        |
| 48     | 3500206   | Eye Guard             | アイガード   | 1        |
| 49     | 110076    | Screw(M3-0.5 × 6)     | 止ネジ     | 2        |
| 50     | 3500208   | Stopper Spring        | ストッパバネ  | 1        |
|        |           |                       |         |          |
| 51     | 110030    | Screw(M3-0.5 × 2.6)   | 止ネジ     | 1        |
| 52     | 000014    | Washer                | ワッシャ    | 2        |
| 53     | 3204020   | Oil Seal              | オイルシール  | 1        |
|        |           |                       |         |          |

| Ref.No | Parts No. | Description                | 品 名         | Amt. Req |
|--------|-----------|----------------------------|-------------|----------|
| 1      | 3500101   | Pulley                     | プーリ         | 1        |
| 2      | 300005    | Washer                     | ワッシャ        | 1        |
| 3      | 120012    | Screw(M6-1 × 20)           | 止ネジ         | 1        |
| 4      | 160005    | Screw(M6-1 × 8)            | 止ネジ         | 4        |
| 5      | 160007    | Screw(M6-1 × 6)            | 止ネジ         | 4        |
| 6      | 3500104   | Oil Cooling Fan Unit       | 冷却ファン(組)    | 1        |
| 7      | 160001    | Screw(M4-0.7 × 4)          | 止ネジ         | 4        |
| 8      |           |                            |             |          |
| 9      | 3260010   | Main Shaft Sprocket(Lower) | ベルトプーリ(下)   | 1        |
| 10     | 3100131   | Ball Bearing(Middle)       | ボールベアリング(中) | 1        |
|        |           |                            |             |          |
| 11     | 3100132   | Lower Shaft(Right)         | 下軸(右)       | 1        |
| 12     | 3100122   | Oil Pump Driving Worm      | ウォーム        | 1        |
| 13     | 3100127   | Counterweight(Small)       | バランスウエイト(小) | 1        |
| 14     | 110009    | Screw(M4-0.7 × 8)          | 止ネジ         | 2        |
| 15     | 3100123   | Ball Bearing(Left)         | ボールベアリング(左) | 1        |
| 16     | 3500109   | Lower Shaft(Middle)        | 下軸(中)       | 1        |
| 17     | 160004    | Screw(M6-1 × 4.8)          | 止ネジ         | 2        |
| 18     | 001107    | Spring Pin(Φ2×6mm)         | スプリングピン     | 4        |
| 19     | 3500456   | Lower Shaft(Left)          | 下軸(左)       | 1        |
| 20     | 310100    | Oil Wick(Φ 4.4 × 100mm)    | 油芯          | 1        |
|        |           |                            |             |          |
| 21     | 160003    | Screw(M5-0.8 × 5)          | 止ネジ         | 1        |
| 22     | 3500165   | Needle Guard Eccentric     | 針受ケエキセン     | 1        |
| 23     | 3500166   | Needle Guard(Front) Lever  | 針受ケ(前)腕     | 1        |
| 24     | 110022    | Screw(M3-0.5 × 10)         | 止ネジ         | 2        |
| 25     | 3500413   | Felt                       | フェルト        | 1        |
| 26     | 3100241   | Needle Guard(Front) Holder | 針受ケ(前)台     | 1        |
| 27     | 3139200   | Needle Guard(Front)        | 針受ケ(前)      | 1        |
| 28     | 110036    | Screw(M3-0.5 × 6.5)        | 止ネジ         | 2        |
| 29     | 3500167   | Needle Guard(Rear) Lever   | 針受ケ(後)腕     | 1        |
| 30     | 3100245   | Needle Guard(Rear) Holder  | 針受ケ(後)台     | 1        |
|        |           |                            |             |          |
| 31     | 3109201   | Needle Guard(Rear)         | 針受ケ(後)      | 1        |
| 32     | 3500419   | Needle Guard Lever Cover   | 針受ケ腕カバー     | 1        |
| 33     | 110012    | Screw(M4-0.7 × 5)          | 止ネジ         | 2        |

| Ref.No | Parts No. | Description                        | 品名                                              | Amt. Req                              |
|--------|-----------|------------------------------------|-------------------------------------------------|---------------------------------------|
| 1      | 3500051   | Handwheel                          | ハンドホイール                                         | 1                                     |
| 2      | 000989    | Handwheel Mark                     | ハンドホイールマーク                                      | 1                                     |
| 3      | 160005    | Screw(M6-1 × 8)                    | 止ネジ                                             | 5                                     |
| 4      | 160007    | Screw(M6-1 × 6)                    | 止ネジ                                             | 16                                    |
| 5      | 0092305   | Magnet                             | マグネット                                           | 1                                     |
| 6      | 3500054   | Ball Bearing                       | ボールベアリング                                        | 2                                     |
| 7      | 3100129   | Handwheel Adapter                  | アダプタ                                            | 1                                     |
| 8      | 3500056   | Timing Belt(550-5GT-12)            | タイミングベルト                                        | 1                                     |
| 9      | 3260011   | Upper Shaft Sprocket(Upper)        | ベルトプーリ(上)                                       | 1                                     |
| 10     | 3500069   | Timing Belt(384-3GT-8)             | タイミングベルト                                        | 1                                     |
| 11     | 3500068   | Upper Shaft Sprocket(Upper)        | ベルトプーリ(上)                                       | 1                                     |
| 12     | 3100275   | Upper Shaft(Right)                 | 上軸(右)                                           | 1                                     |
| 13     | 3100283   | Upper Shaft Joint                  |                                                 | <u>.</u>                              |
| 14     | 3100127   | Counterweight(Small)               | バランスウェイト(小)                                     | · · · · · · · · · · · · · · · · · · · |
| 15     | 110009    | Screw(M4-0.7 × 8)                  |                                                 | 2                                     |
| 16     | 3500448   | Oil Sleeve                         | オイルスリーブ                                         | 1                                     |
| 17     | 3500441   | Upper Shaft(Left)                  | 上軸(左)                                           | 1                                     |
| 18     | 3500444   | Connecting Rod, C. Set             |                                                 | 1                                     |
| 19     | 3500445   | Needle Thread Take-up Eccentric    | 針糸リエキセン                                         | 1                                     |
| 20     | 160003    | Screw(M5-0.8 × 5)                  | 止ネジ                                             | 5                                     |
| 21     | 3500446   | Connecting Rod                     | サ糸繰リロッド<br>・・・・・・・・・・・・・・・・・・・・・・・・・・・・・・・・・・・・ |                                       |
| 22     | 120001    | Screw(M4-0.7 × 14)                 | 止ネジ                                             | 2                                     |
| 23     | 3500066   | Driving Lever                      | 針糸繰り軸腕                                          | 1                                     |
| 24     | 120013    | Screw(M6-1 × 15)                   | ・ エネジ ・                                         | •                                     |
| 25     | 2100218   | Driving Shaft Thrust Ring          | <u>エ</u> キン<br>スラストリング                          | 2                                     |
| 26     | 000555    | Washer                             |                                                 |                                       |
| 27     | 000600    | Spring Washer                      | ワッシャ<br>スプリングワッシャ                               | 1                                     |
| 28     | 120015    | Screw(M5-0.8 × 10)                 |                                                 |                                       |
| 29     | 3500065   |                                    | 止ネジ                                             | I                                     |
| 30     | 3500065   | Driving Shaft                      | 針糸繰り軸                                           | 1                                     |
|        |           | Bracket Spring Week and            | 針糸繰り台                                           | 1                                     |
| 31     | 000667    | Spring Washer                      | スプリングワッシャ                                       | 1                                     |
| 32     | 3500465   | Needle Thread Take-up              | 針糸繰り糸道                                          | 1                                     |
| 33     | 110106    | Screw(M4-0.7 × 8)                  | 止ネジ                                             | 2                                     |
| 34     | 3500442   | Collar                             | カラー                                             | 1                                     |
| 35     | 110135    | Screw(M5-0.8 × 7)                  | 止ネジ                                             | 1                                     |
| 36     | 310124    | Oil Wick(Φ 4.2 × 20mm)             | 油芯                                              | 1                                     |
| 37     | 3500062   | Upper Shaft Sleeve, C. Set         | 上軸スリーブ(組)                                       | 1                                     |
| 38     | 3500064   | Upper Shaft Sleeve                 | 上軸スリーブ                                          | 1                                     |
| 39     | 160004    | Screw(M6-1 × 4.8)                  | 止ネジ                                             | 1                                     |
| 40     | 0093154   | Ball Bearing                       | ボールベアリング                                        | 2                                     |
| 41     | 3500072   | Adapter(Right), C. Set             | アダプタ(右)(組)                                      | 1                                     |
| 42     | 3500073   | Ball Bearing                       | ボールベアリング                                        | 1                                     |
| 43     | 3500076   | Adapter                            | アダプタ                                            | 2                                     |
| 44     | 3500071   | Looper Thread Take-up Shaft        | 糸繰リカム軸                                          | 1                                     |
| 45     | 3500070   | Thread Take-up Shaft Sprocket(Lowe | er) ベルトプーリ(下)                                   | 1                                     |
| 46     | 3500074   | Adapter(Left), C. Set              | アダプタ(左)(組)                                      | 1                                     |
| 47     | 3500075   | Ball Bearing                       | ボールベアリング                                        | 1                                     |
| 48     | 3120072   | Looper Thread Take-up              | ルーパ糸調子カム                                        | 1                                     |
| 49     | 006212    | Screw(M5-0.8 × 6)                  | 止ネジ                                             | 2                                     |
| 50     | 310099    | Oil Wick(Φ 3.3 × 30mm)             | 油芯                                              | 1                                     |
| 51     | 110012    | Screw(M4-0.7 × 5)                  | 止ネジ                                             | 1                                     |
|        |           | V                                  |                                                 | <u> </u>                              |