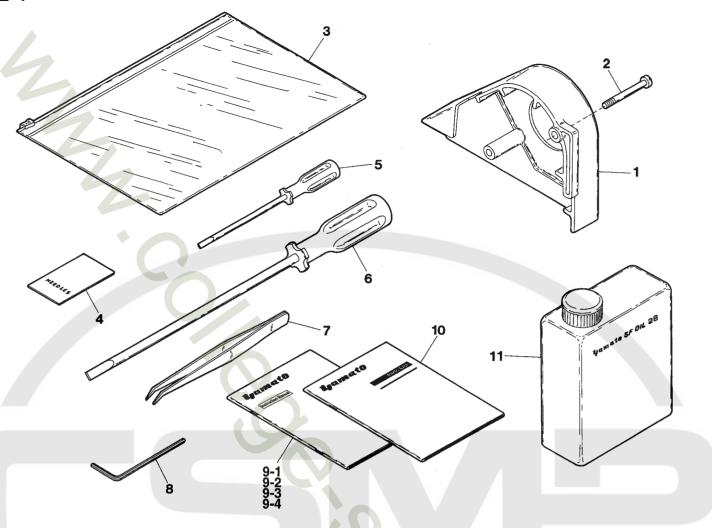

|
| 20     | 9620691   | Thread Guide Arm                    | ガイドアーム        | 1        |
|        |           |                                     |               |          |
| 21     | 9620690   | Thread Guide Holder(Small)          | ガイドホルダ(小)     | 1        |
| 22     | 9620666   | Thread Guide(6 Spools Type)         | スレッドガイド(6本糸用) | 1        |
| 23     | 9620678   | Spool Cushion                       | スプールクッション     | 6        |
| 24     | 9620679   | Spool Pin                           | スプール軸         | 6        |
| 25     | 9620680   | Spool Mat                           | スプールマット       | 6        |
| 26     | 9620681   | Spool Seat Disc                     | 受ケ皿           | 6        |
| 27     | 930055    | Spring Washer                       | スプリングワッシャ     | 6        |





| Ref.No | Parts No. | Description                         | 品 名               | Amt. Req |
|--------|-----------|-------------------------------------|-------------------|----------|
| 1      | 3500700   | Belt Cover                          | ベルトカバー            | 1        |
| 2      | 110028    | Screw(M6-1 × 46)                    | 止ネジ               | 2        |
| 3      | 9620003   | Bag                                 | 袋                 | 1        |
| 4      |           | Needle(System : UY × 128GAS)        | 針                 | 5        |
| 5      | 0099094   | Screwdriver(2.5 × 75mm)             | ドライバ              | I        |
| 6      | 0099091   | Screwdriver(5.5 × 200mm)            | ドライバ              | 1        |
| 7      | 0099051   | Thread Tweezers                     |