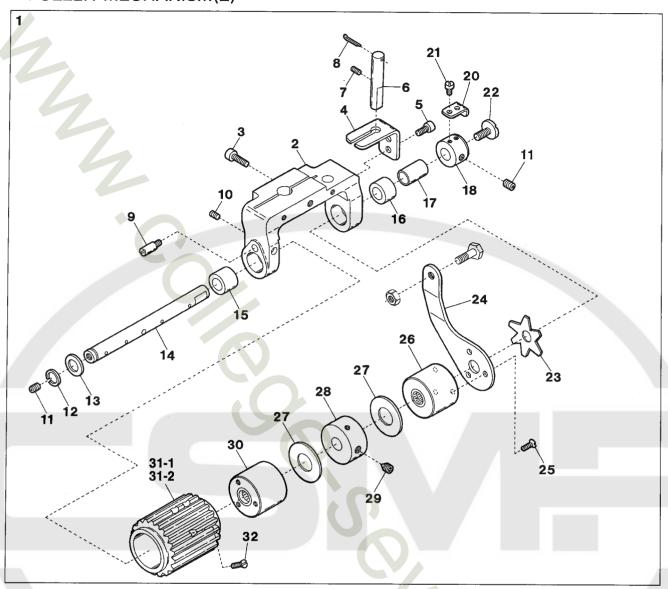

# 目次

| MISCELLANEOUS COVERS(1)                       | カバー関係 (1)     | 1          |
|-----------------------------------------------|---------------|------------|
| MISCELLANEOUS COVERS(2)                       | カバー関係 (2)     | 2          |
| MISCELLANEOUS THREAD EYELETS                  | 糸道関係          | 3          |
| MISCELLANEOUS BUSHINGS & EYE GUARD            | ブッシュ及びアイガード関係 | <u>§ 4</u> |
| NEEDLE GUARD & MAIN SHAFT DRIVING MECHANISM   | 針受ケ及び下軸機構     | 5          |
| UPPER SHAFT & NEEDLE THREAD TAKE-UP MECHANISM | 上軸及び針糸繰り機構    | 6          |
| NEEDLE BAR MECHANISM                          | 針棒機構          | 7          |
| PRESSER FOOT MECHANISM                        | 押工機構          | 8          |
| SPREADER MECHANISM                            | 飾リ糸ルーパ機構      | 9          |
| LOOPER DRIVING MECHANISM                      | ルーパ機構         | 10         |
| FEED DRIVING CONTROL MECHANISM                | 前送リ調節機構       | 11         |
| FEED DRIVING MECHANISM                        | 送リ機構          | 12         |
| KNIFE DRIVING MECHANISM                       | メス機構          | 13         |
| MISCELLANEOUS MECHANISM                       | 吸込管関係         | 14         |
| LUBRICATING MECHANISM                         | 給油機構          | 15         |
| PULLER MECHANISM(1)                           | プラー機構専用部品(1)  | 16         |
| PULLER MECHANISM(2)                           | プラー機構専用部品(2)  | 17         |
| PULLER MECHANISM(3)                           | プラー機構専用部品(3)  | 18         |
| VG3721-8 EXCLUSIVE PARTS                      | サブモデル専用部品     | 19         |
| VG3721-8-WF1 EXCLUSIVE PARTS                  | サブモデル専用部品     | 20         |
| VG3721-8-WF4 EXCLUSIVE PARTS                  | サブモデル専用部品     | 21         |
| EXTRA PARTS                                   | 特注部品          | 22         |
| THREAD STAND                                  | 糸立台           | 23         |
| ACCESSORIES                                   | アクセサリ関係       | 24         |
| WARNING LABEL                                 | 警告ラベル         | 25         |
| INDEX                                         | 索引            | 26         |