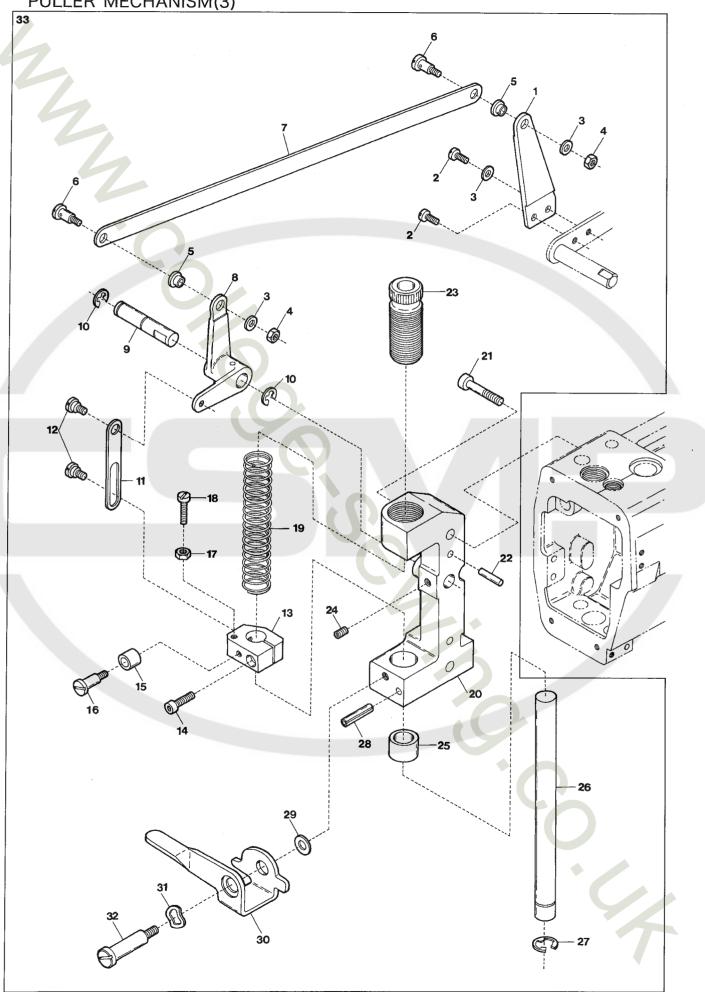

| 2<br>3<br>4<br>5<br>6<br>7<br>8<br>9<br>10<br>3<br>11<br>12<br>13<br>14<br>15<br>16<br>17<br>18 | 3500131<br>120013<br>3500130<br>3500129<br>160002<br>3100195<br>3100193<br>3500128<br>3100192<br>3500105<br>110009<br>3100623 | Feed Bar Driving Shaft Lever Screw(M6-1 × 15) Feed Bar Link Pin Feed Bar Link(Long) Screw(M4-0.7 × 5) Feed Bar Link(Short) Feed Bar Connecting Rod Pin Feed Bar Connecting Rod Retaining Ring Counterweight | 送り軸腕<br>止ネジ<br>送リリンクピン<br>送リリンク(長)<br>止ネジ<br>送リリンク(短)<br>送リロッドピン<br>送リロッド<br>ストップリング<br>バランスウエイト | 1<br>1<br>1<br>3<br>1<br>1<br>1<br>2 |
|-------------------------------------------------------------------------------------------------|-------------------------------------------------------------------------------------------------------------------------------|-------------------------------------------------------------------------------------------------------------------------------------------------------------------------------------------------------------|--------------------------------------------------------------------------------------------------|--------------------------------------|
| 3<br>4<br>5<br>6<br>7<br>8<br>9<br>10<br>11<br>12<br>13<br>14<br>15<br>16<br>17<br>18           | 3500130<br>3500129<br>160002<br>3100195<br>3100193<br>3500128<br>3100192<br>3500105                                           | Feed Bar Link Pin Feed Bar Link(Long) Screw(M4-0.7 × 5) Feed Bar Link(Short) Feed Bar Connecting Rod Pin Feed Bar Connecting Rod Retaining Ring                                                             | 送リリンクピン<br>送リリンク(長)<br>止ネジ<br>送リリンク(短)<br>送リロッドピン<br>送リロッド<br>ストップリング                            | 1 1                                  |
| 4<br>5<br>6<br>7<br>8<br>9<br>10<br>11<br>12<br>13<br>14<br>15<br>16<br>3<br>17<br>18           | 3500129<br>160002<br>3100195<br>3100193<br>3500128<br>3100192<br>3500105                                                      | Feed Bar Link(Long) Screw(M4-0.7 × 5) Feed Bar Link(Short) Feed Bar Connecting Rod Pin Feed Bar Connecting Rod Retaining Ring                                                                               | 送リリンク(長)<br>止ネジ<br>送リリンク(短)<br>送リロッドピン<br>送リロッド<br>ストップリング                                       | 1 1                                  |
| 5<br>6<br>7<br>8<br>9<br>10<br>3<br>11<br>12<br>13<br>14<br>15<br>16<br>17<br>18                | 160002<br>3100195<br>3100193<br>3500128<br>3100192<br>3500105                                                                 | Screw(M4-0.7 × 5) Feed Bar Link(Short) Feed Bar Connecting Rod Pin Feed Bar Connecting Rod Retaining Ring                                                                                                   | 止ネジ<br>送リリンク(短)<br>送リロッドピン<br>送リロッド<br>ストップリング                                                   | 1 1                                  |
| 6 7 8 9 10 11 12 13 14 15 16 17 18                                                              | 3100195<br>3100193<br>3500128<br>3100192<br>3500105                                                                           | Feed Bar Link(Short) Feed Bar Connecting Rod Pin Feed Bar Connecting Rod Retaining Ring                                                                                                                     | 送リリンク(短)<br>送リロッドピン<br>送リロッド<br>ストップリング                                                          | 1 1                                  |
| 7<br>8<br>9<br>10<br>11<br>12<br>13<br>14<br>15<br>16<br>3<br>17<br>3                           | 3100193<br>3500128<br>3100192<br>3500105                                                                                      | Feed Bar Connecting Rod Pin Feed Bar Connecting Rod Retaining Ring                                                                                                                                          | 送リロッドピン<br>送リロッド<br>ストップリング                                                                      | 1 1 1 2                              |
| 8 9 10 11 12 13 14 15 16 17 18                                                                  | 3500128<br>3100192<br>3500105                                                                                                 | Feed Bar Connecting Rod<br>Retaining Ring                                                                                                                                                                   | 送リロッド<br>ストップリング                                                                                 | 1 1 2                                |
| 9 3 10 3 11 12 3 13 14 15 3 16 3 17 18                                                          | 3100192<br>3500105<br>110009                                                                                                  | Retaining Ring                                                                                                                                                                                              | ストップリング                                                                                          | 1 2                                  |
| 10 3<br>11 12 3<br>13 3<br>14 15 3<br>16 3<br>17 3                                              | 110009                                                                                                                        |                                                                                                                                                                                                             |                                                                                                  | 2                                    |
| 11<br>12<br>13<br>14<br>15<br>16<br>17<br>18                                                    | 110009                                                                                                                        | Counterweight                                                                                                                                                                                               | バランスウエイト                                                                                         | _                                    |
| 12 3<br>13 3<br>14 15 3<br>16 3<br>17 3                                                         |                                                                                                                               |                                                                                                                                                                                                             |                                                                                                  | 1                                    |
| 13 3<br>14 15 3<br>16 3<br>17 3                                                                 | 3100623                                                                                                                       | Screw(M4-0.7 × 8)                                                                                                                                                                                           | 止ネジ                                                                                              | 4                                    |
| 14<br>15 3<br>16 3<br>17 3                                                                      |                                                                                                                               | Roller Bearing                                                                                                                                                                                              | ニードルベアリング                                                                                        | 1                                    |
| 15 3<br>16 3<br>17 3<br>18                                                                      | 3500127                                                                                                                       | Main Feed Eccentric                                                                                                                                                                                         | 送リエキセン                                                                                           | 1                                    |
| 16 3<br>17 3<br>18                                                                              | 006212                                                                                                                        | Screw(M5-0.8 × 6)                                                                                                                                                                                           | 止ネジ                                                                                              | 2                                    |
| 17 3<br>18                                                                                      | 3100190                                                                                                                       | Roller Bearing                                                                                                                                                                                              | ニードルベアリング                                                                                        | 1                                    |
| 18                                                                                              | 3500162                                                                                                                       | Feed Lift Connecting Rod                                                                                                                                                                                    | 送リ上下ロッド                                                                                          | 1                                    |
|                                                                                                 | 3500119                                                                                                                       | Feed Bar Guide(Right)                                                                                                                                                                                       | 送リ台ガイド(右)                                                                                        | 1                                    |
| 19 3                                                                                            | 160007                                                                                                                        | Screw(M6-1 × 6)                                                                                                                                                                                             | 止ネジ                                                                                              | 4                                    |
|                                                                                                 | 3500411                                                                                                                       | Oiling Felt                                                                                                                                                                                                 | 給油フェルト                                                                                           | 1                                    |
| 20                                                                                              | 110030                                                                                                                        | Screw(M3-0.5 × 2.6)                                                                                                                                                                                         | 止ネジ                                                                                              | 2                                    |
| 21 3                                                                                            | 3201355                                                                                                                       | Roller Bearing                                                                                                                                                                                              | ニードルベアリング                                                                                        | 1                                    |
| 22 (                                                                                            | 0013208                                                                                                                       | Retaining Ring                                                                                                                                                                                              | ストップリング                                                                                          | 1                                    |
| 23 3                                                                                            | 3500163                                                                                                                       | Feed Lift Shaft Lever                                                                                                                                                                                       | 送り上下軸腕                                                                                           | 1                                    |
| 24 3                                                                                            | 3500124                                                                                                                       | Collar(12 × 20 × 10mm)                                                                                                                                                                                      | カラー                                                                                              | 2                                    |
| 25                                                                                              | 160004                                                                                                                        | Screw(M6-1 × 4.8)                                                                                                                                                                                           | 止ネジ                                                                                              | 3                                    |
| 26                                                                                              | 160005                                                                                                                        | Screw(M6-1 × 8)                                                                                                                                                                                             | 止ネジ                                                                                              | 2                                    |
| 27                                                                                              | 310096                                                                                                                        | Oil Wick( $\phi$ 5 × 130mm)                                                                                                                                                                                 | 油芯                                                                                               | 1                                    |
| 28 3                                                                                            | 3501532                                                                                                                       | Feed Lift Shaft                                                                                                                                                                                             | 送り上下軸                                                                                            | 1                                    |
| 29                                                                                              | 000397                                                                                                                        | Oil Wick( $\phi$ 2 × 11mm)                                                                                                                                                                                  | 油芯                                                                                               | 1                                    |
|                                                                                                 | 3500113                                                                                                                       | Feed Bar, Complete Set                                                                                                                                                                                      | 送り台(組)                                                                                           | 1                                    |
| 01 6                                                                                            | 0500110                                                                                                                       | E district Plant (Park)                                                                                                                                                                                     | 7 Fin IVIII                                                                                      |                                      |
|                                                                                                 | 3500116                                                                                                                       | Feed Lift Block(Rear)                                                                                                                                                                                       | 角駒(後)                                                                                            |                                      |
|                                                                                                 | 0032867                                                                                                                       | Feed Lift Block(Front)                                                                                                                                                                                      | 角駒(前)                                                                                            | <u> </u>                             |
|                                                                                                 | 3500115                                                                                                                       | Main Feed Bar                                                                                                                                                                                               | 後送り台                                                                                             | <u> </u>                             |
|                                                                                                 | 3500114                                                                                                                       | Differential Feed Bar                                                                                                                                                                                       | 前送り台                                                                                             | 1                                    |
|                                                                                                 | 3500408                                                                                                                       | Oiling Felt                                                                                                                                                                                                 | 給油フェルト                                                                                           | 1                                    |
|                                                                                                 | 3100231                                                                                                                       | Feed Dog Key                                                                                                                                                                                                | +-                                                                                               | 2                                    |
|                                                                                                 | 500118                                                                                                                        | Feed Bar Guide(Left)                                                                                                                                                                                        | 送リ台ガイド(左)                                                                                        | 1                                    |
|                                                                                                 |                                                                                                                               |                                                                                                                                                                                                             |                                                                                                  |                                      |
| 39<br>40 2                                                                                      | 500122<br>000750                                                                                                              | Main Feed Bar Driving Shaft Seal Plug                                                                                                                                                                       | 後送り軸  詰栓                                                                                         | 1                                    |