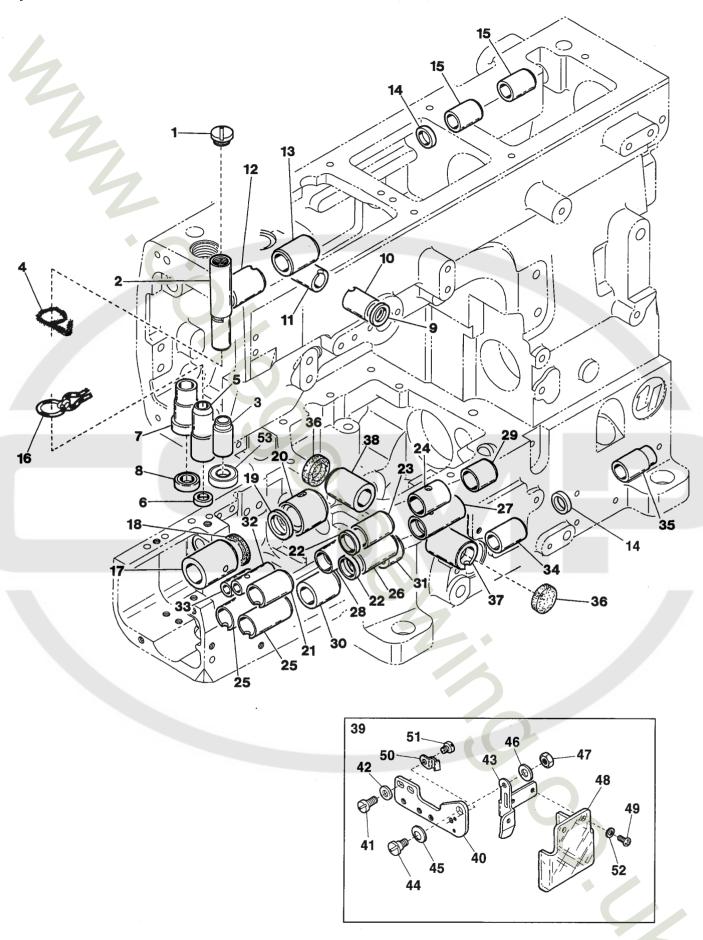

| Ref.No | Parts No. | Description                                | 品     | 名                  | Amt. Req |
|--------|-----------|--------------------------------------------|-------|--------------------|----------|
| 1      | 110116    | Screw(M10-1.5 $\times$ 4)                  | 止ネジ   |                    | 1        |
| 2      | 3500042   | Needle Bar Bushing(Upper)                  | 針棒ブッ  | /シュ(上)             | 1        |
| 3      | 3100107   | Needle Bar Bushing(Lower)                  | 針棒ブッ  | /シュ(下)             | 7        |
| 4      | 310106    | Laced Wire(φ 3 × 130mm)                    | モール   |                    | 1        |
| 5      | 3100099   | Presser Bar Bushing                        | 押工棒   | ブッシュ               | 7        |
| 6      | 3204021   | Oil Seal                                   | オイルシ  | ノール                | 1        |
| 7      | 3100100   | Spreader Driving Bar Bushing               | 飾り糸ノ  | レーパ棒ブッシュ           | 1        |
| 8      | 0063055   | Oil Seal                                   | オイルシ  | ノール                | 1        |
| 9      | 3500050   | Oil Seal                                   | オイルシ  | ノール                | 1        |
| 10     | 3500044   | Needle Thread Take-up Bushing(Front)       | 針糸繰り  | リ軸ブッシュ(前)          | 1        |
|        |           |                                            |       |                    |          |
| 11     | 3500045   | Needle Thread Take-up Bushing(Rear)        | 針糸繰り  | リ軸ブッシュ(後)          | 1        |
| 12     | 3500047   | Spreader Driving Shaft Bushing(Left)       | 飾り糸ノ  | レーパ軸ブッシュ(左)        | 1        |
| 13     | 3500048   | Spreader Driving Shaft Bushing(Right)      | 飾り糸ノ  | レーパ軸ブッシュ(右)        | 1        |
| 14     | 3500041   | Oil Seal                                   | オイルシ  | ノール                | 2        |
| 15     | 3500046   | Foot Lifter Lever Bushing                  | 押工揚り  | <sup>で</sup> 軸ブッシュ | 2        |
| 16     | 000195    | Oil Wick(No.4-175mm)                       | 油芯    |                    | 1        |
| 17     | 3500021   | Lower Shaft Bushing(Left)                  | 下軸ブッ  | / シュ(左)            | 1        |
| 18     | 3500407   | Oiling Felt                                | 給油フュ  | -ルト                | 1        |
| 19     | 3500040   | Oil Seal                                   | オイルシ  | ノール                | 1        |
| 20     | 3500022   | Lower Shaft Bushing(Right)                 | 下軸ブッ  | / シュ(右)            | 1        |
|        |           |                                            |       |                    |          |
| 21     | 3500030   | Feed Bar Lift Shaft Bushing(Left)          | 送り上て  | 「軸ブッシュ(左)          | 1        |
| 22     | 3500039   | Oil Seal                                   | オイルシ  | ノール                | 2        |
| 23     | 3500031   | Feed Bar Lift Shaft Bushing(Middle)        | 送り上て  | 軸ブッシュ(中)           | 1        |
| 24     | 3500032   | Feed Bar Lift Shaft Bushing(Right)         | 送り上て  | 「軸ブッシュ(右)          | 1        |
| 25     | 3500025   | Feed Bar Shaft Bushing(Left)               | 送り軸に  | ブッシュ(左)            | 2        |
| 26     | 3500028   | Differential Feed Bar Shaft Bushing(Middle | )前送リ軸 | ョブッシュ(中)           | 1        |
| 27     | 3500029   | Differential Feed Bar Shaft Bushing(Right) | 前送リ軸  | ョブッシュ(右)           | 1        |
| 28     | 3500026   | Feed Bar Shaft Bushing(Middle)             | 送り軸に  | ブッシュ(中)            | /1/      |
| 29     | 3500027   | Feed Bar Shaft Bushing(Right)              | 送り軸に  | ブッシュ(右)            | 7 1      |
| 30     | 3500023   | Main Feed Lever Shaft Bushing(Left)        | 後送リレ  | ·バー軸ブッシュ(左)        | 1        |
|        | 11.1130   |                                            | 4     |                    |          |
| 31     | 3500024   | Main Feed Lever Shaft Bushing(Right)       | 後送りし  | ·バー軸ブッシュ(右)        | 1        |
| 32     | 3500033   | Needle Guard Holder Bushing(Front)         | 針受ケ台  | うブッシュ(前)           | 1        |
| 33     | 3500034   | Needle Guard Holder Bushing(Rear)          | 針受ケ台  | ゔブッシュ(後)           | 1        |
| 34     | 3500035   | Differential Lever Shaft Bushing(Left)     | 差動レノ  | ヾー軸ブッシュ(左)         | 1        |
| 35     | 3500036   | Differential Lever Shaft Bushing(Right)    | 差動レノ  | ヾー軸ブッシュ(右)         | 1        |
| 36     | 3100006   | Seal Plug                                  | 詰栓    |                    | 2        |
| 37     | 3500037   | Looper Driving Shaft Bushing(Front)        | ルーパ車  | ョブッシュ(前)           | 1        |
| 38     | 3500038   | Looper Driving Shaft Bushing(Rear)         | ルーパ軸  | ョブッシュ(後)           | 1        |
| 39     | 3500203   | Eye Guard, Complete Set                    | アイガー  | -ド(組)              | 1        |
| 40     | 3500204   | Air Wiper Bracket                          | エアワィ  | ′パブラケット            | 1        |

Ref. No. 41 to 53 See the following page

## ブッシュ及びアイガード関係4

| MISCELL | ANFOLIS | BUSHINGS | ጼ | FYF | GHARD |
|---------|---------|----------|---|-----|-------|
| MIDOLLL |         |          | œ |     | UUAND |

| Ref.No | Parts No. | Description           | 品名      | Amt. Req |
|--------|-----------|-----------------------|---------|----------|
| 41     | 110009    | Screw(M4-0.7 × 8)     | 止ネジ     | 2        |
| 42     | 000538    | Washer                | ワッシャ    | 2        |
| 43     | 3500205   | Eye Guard Holder      | アイガード台  | 1        |
| 44     | 170044    | Screw(M4-0.7 × 7)     | 止ネジ     | 1        |
| 45     | 300104    | Conical Spring Washer | 皿バネワッシャ | 1        |
| 46     | 000663    | Washer                | ワッシャ    | 1        |
| 47     | 000022    | Nut                   | ナット     | 1        |
| 48     | 3500206   | Eye Guard             | アイガード   | 1        |
| 49     | 110076    | Screw(M3-0.5 × 6)     | 止ネジ     | 2        |
| 50     | 3500208   | Stopper Spring        | ストッパバネ  | 1        |
|        |           |                       |         |          |
| 51     | 110030    | Screw(M3-0.5 × 2.6)   | 止ネジ     | 1        |
| 52     | 000014    | Washer                | ワッシャ    | 2        |
| 53     | 3204020   | Oil Seal              | オイルシール  | 1        |
|        |           |                       |         |          |