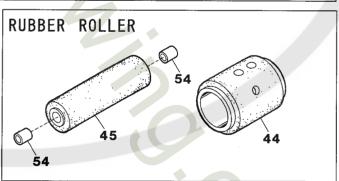

| 2<br>3<br>4<br>5<br>6<br>7<br>8<br>9<br>10<br>3<br>11<br>12<br>13<br>14<br>15<br>16<br>17<br>18 | 3500131<br>120013<br>3500130<br>3500129<br>160002<br>3100195<br>3100193<br>3500128<br>3100192<br>3500105<br>110009<br>3100623 | Feed Bar Driving Shaft Lever Screw(M6-1 × 15) Feed Bar Link Pin Feed Bar Link(Long) Screw(M4-0.7 × 5) Feed Bar Link(Short) Feed Bar Connecting Rod Pin Feed Bar Connecting Rod Retaining Ring Counterweight | 送り軸腕<br>止ネジ<br>送リリンクピン<br>送リリンク(長)<br>止ネジ<br>送リリンク(短)<br>送リロッドピン<br>送リロッド<br>ストップリング<br>バランスウエイト | 1<br>1<br>1<br>3<br>1<br>1<br>1<br>2 |
|-------------------------------------------------------------------------------------------------|-------------------------------------------------------------------------------------------------------------------------------|-------------------------------------------------------------------------------------------------------------------------------------------------------------------------------------------------------------|--------------------------------------------------------------------------------------------------|--------------------------------------|
| 3<br>4<br>5<br>6<br>7<br>8<br>9<br>10<br>11<br>12<br>13<br>14<br>15<br>16<br>17<br>18           | 3500130<br>3500129<br>160002<br>3100195<br>3100193<br>3500128<br>3100192<br>3500105                                           | Feed Bar Link Pin Feed Bar Link(Long) Screw(M4-0.7 × 5) Feed Bar Link(Short) Feed Bar Connecting Rod Pin Feed Bar Connecting Rod Retaining Ring                                                             | 送リリンクピン<br>送リリンク(長)<br>止ネジ<br>送リリンク(短)<br>送リロッドピン<br>送リロッド<br>ストップリング                            | 1 1                                  |
| 4<br>5<br>6<br>7<br>8<br>9<br>10<br>11<br>12<br>13<br>14<br>15<br>16<br>3<br>17<br>18           | 3500129<br>160002<br>3100195<br>3100193<br>3500128<br>3100192<br>3500105                                                      | Feed Bar Link(Long) Screw(M4-0.7 × 5) Feed Bar Link(Short) Feed Bar Connecting Rod Pin Feed Bar Connecting Rod Retaining Ring                                                                               | 送リリンク(長)<br>止ネジ<br>送リリンク(短)<br>送リロッドピン<br>送リロッド<br>ストップリング                                       | 1 1                                  |
| 5<br>6<br>7<br>8<br>9<br>10<br>3<br>11<br>12<br>13<br>14<br>15<br>16<br>17<br>18                | 160002<br>3100195<br>3100193<br>3500128<br>3100192<br>3500105                                                                 | Screw(M4-0.7 × 5) Feed Bar Link(Short) Feed Bar Connecting Rod Pin Feed Bar Connecting Rod Retaining Ring                                                                                                   | 止ネジ<br>送リリンク(短)<br>送リロッドピン<br>送リロッド<br>ストップリング                                                   | 1 1                                  |
| 6 7 8 9 10 11 12 13 14 15 16 17 18                                                              | 3100195<br>3100193<br>3500128<br>3100192<br>3500105                                                                           | Feed Bar Link(Short) Feed Bar Connecting Rod Pin Feed Bar Connecting Rod Retaining Ring                                                                                                                     | 送リリンク(短)<br>送リロッドピン<br>送リロッド<br>ストップリング                                                          | 1 1                                  |
| 7<br>8<br>9<br>10<br>11<br>12<br>13<br>14<br>15<br>16<br>3<br>17<br>3                           | 3100193<br>3500128<br>3100192<br>3500105                                                                                      | Feed Bar Connecting Rod Pin Feed Bar Connecting Rod Retaining Ring                                                                                                                                          | 送リロッドピン<br>送リロッド<br>ストップリング                                                                      | 1 1 1 2                              |
| 8 9 10 11 12 13 14 15 16 17 18                                                                  | 3500128<br>3100192<br>3500105                                                                                                 | Feed Bar Connecting Rod<br>Retaining Ring                                                                                                                                                                   | 送リロッド<br>ストップリング                                                                                 | 1 1 2                                |
| 9 3 10 3 11 12 3 13 14 15 3 16 3 17 18                                                          | 3100192<br>3500105<br>110009                                                                                                  | Retaining Ring                                                                                                                                                                                              | ストップリング                                                                                          | 1 2                                  |
| 10 3<br>11 12 3<br>13 3<br>14 15 3<br>16 3<br>17 3                                              | 110009                                                                                                                        |                                                                                                                                                                                                             |                                                                                                  | 2                                    |
| 11<br>12<br>13<br>14<br>15<br>16<br>17<br>18                                                    | 110009                                                                                                                        | Counterweight                                                                                                                                                                                               | バランスウエイト                                                                                         | _                                    |
| 12 3<br>13 3<br>14 15 3<br>16 3<br>17 3                                                         |                                                                                                                               |                                                                                                                                                                                                             |                                                                                                  | 1                                    |
| 13 3<br>14 15 3<br>16 3<br>17 3                                                                 | 3100623                                                                                                                       | Screw(M4-0.7 × 8)                                                                                                                                                                                           | 止ネジ                                                                                              | 4                                    |
| 14<br>15 3<br>16 3<br>17 3                                                                      |                                                                                                                               | Roller Bearing                                                                                                                                                                                              | ニードルベアリング                                                                                        | 1                                    |
| 15 3<br>16 3<br>17 3<br>18                                                                      | 3500127                                                                                                                       | Main Feed Eccentric                                                                                                                                                                                         | 送リエキセン                                                                                           | 1                                    |
| 16 3<br>17 3<br>18                                                                              | 006212                                                                                                                        | Screw(M5-0.8 × 6)                                                                                                                                                                                           | 止ネジ                                                                                              | 2                                    |
| 17 3<br>18                                                                                      | 3100190                                                                                                                       | Roller Bearing                                                                                                                                                                                              | ニードルベアリング                                                                                        | 1                                    |
| 18                                                                                              | 3500162                                                                                                                       | Feed Lift Connecting Rod                                                                                                                                                                                    | 送リ上下ロッド                                                                                          | 1                                    |
|                                                                                                 | 3500119                                                                                                                       | Feed Bar Guide(Right)                                                                                                                                                                                       | 送リ台ガイド(右)                                                                                        | 1                                    |
| 19 3                                                                                            | 160007                                                                                                                        | Screw(M6-1 × 6)                                                                                                                                                                                             | 止ネジ                                                                                              | 4                                    |
|                                                                                                 | 3500411                                                                                                                       | Oiling Felt                                                                                                                                                                                                 | 給油フェルト                                                                                           | 1                                    |
| 20                                                                                              | 110030                                                                                                                        | Screw(M3-0.5 × 2.6)                                                                                                                                                                                         | 止ネジ                                                                                              | 2                                    |
| 21 3                                                                                            | 3201355                                                                                                                       | Roller Bearing                                                                                                                                                                                              | ニードルベアリング                                                                                        | 1                                    |
| 22 (                                                                                            | 0013208                                                                                                                       | Retaining Ring                                                                                                                                                                                              | ストップリング                                                                                          | 1                                    |
| 23 3                                                                                            | 3500163                                                                                                                       | Feed Lift Shaft Lever                                                                                                                                                                                       | 送り上下軸腕                                                                                           | 1                                    |
| 24 3                                                                                            | 3500124                                                                                                                       | Collar(12 × 20 × 10mm)                                                                                                                                                                                      | カラー                                                                                              | 2                                    |
| 25                                                                                              | 160004                                                                                                                        | Screw(M6-1 × 4.8)                                                                                                                                                                                           | 止ネジ                                                                                              | 3                                    |
| 26                                                                                              | 160005                                                                                                                        | Screw(M6-1 × 8)                                                                                                                                                                                             | 止ネジ                                                                                              | 2                                    |
| 27                                                                                              | 310096                                                                                                                        | Oil Wick( $\phi$ 5 × 130mm)                                                                                                                                                                                 | 油芯                                                                                               | 1                                    |
| 28 3                                                                                            | 3501532                                                                                                                       | Feed Lift Shaft                                                                                                                                                                                             | 送り上下軸                                                                                            | 1                                    |
| 29                                                                                              | 000397                                                                                                                        | Oil Wick( $\phi$ 2 × 11mm)                                                                                                                                                                                  | 油芯                                                                                               | 1                                    |
|                                                                                                 | 3500113                                                                                                                       | Feed Bar, Complete Set                                                                                                                                                                                      | 送り台(組)                                                                                           | 1                                    |
| 01 6                                                                                            | 0500110                                                                                                                       | E district Plant (Park)                                                                                                                                                                                     | 7 Fin IVIII                                                                                      |                                      |
|                                                                                                 | 3500116                                                                                                                       | Feed Lift Block(Rear)                                                                                                                                                                                       | 角駒(後)                                                                                            |                                      |
|                                                                                                 | 0032867                                                                                                                       | Feed Lift Block(Front)                                                                                                                                                                                      | 角駒(前)                                                                                            | <u> </u>                             |
|                                                                                                 | 3500115                                                                                                                       | Main Feed Bar                                                                                                                                                                                               | 後送り台                                                                                             | <u> </u>                             |
|                                                                                                 | 3500114                                                                                                                       | Differential Feed Bar                                                                                                                                                                                       | 前送り台                                                                                             | 1                                    |
|                                                                                                 | 3500408                                                                                                                       | Oiling Felt                                                                                                                                                                                                 | 給油フェルト                                                                                           | 1                                    |
|                                                                                                 | 3100231                                                                                                                       | Feed Dog Key                                                                                                                                                                                                | +-                                                                                               | 2                                    |
|                                                                                                 | 500118                                                                                                                        | Feed Bar Guide(Left)                                                                                                                                                                                        | 送リ台ガイド(左)                                                                                        | 1                                    |
|                                                                                                 |                                                                                                                               |                                                                                                                                                                                                             |                                                                                                  |                                      |
| 39<br>40 2                                                                                      | 500122<br>000750                                                                                                              | Main Feed Bar Driving Shaft Seal Plug                                                                                                                                                                       | 後送り軸  詰栓                                                                                         | 1                                    |