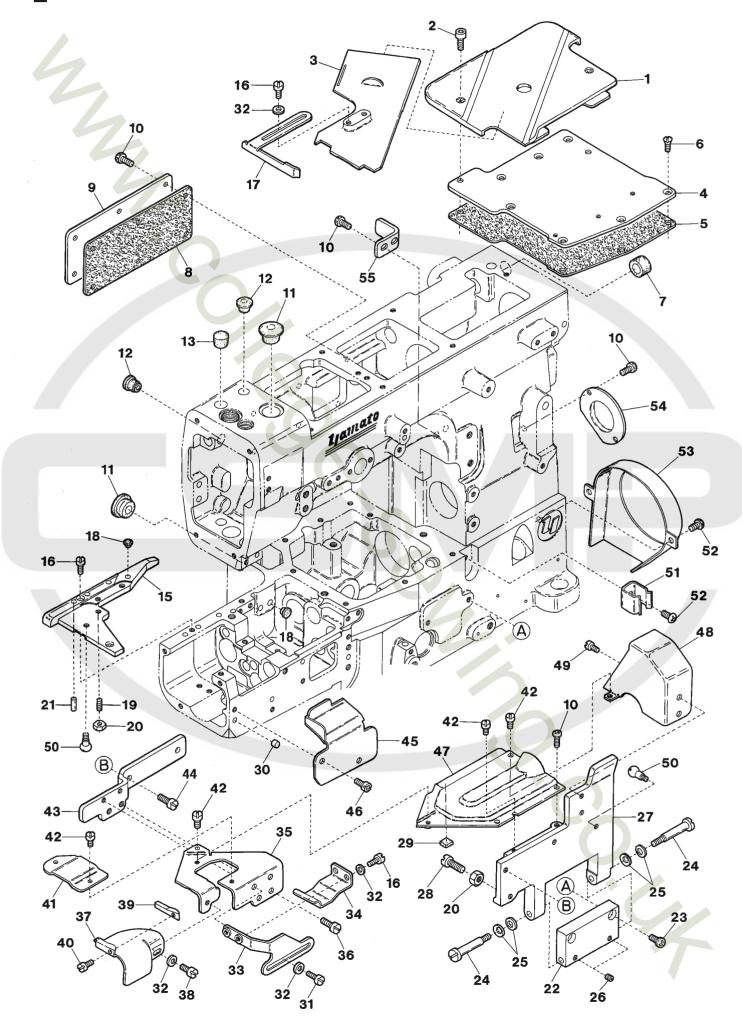

| Ref.No | Parts No. | Description                                | 品     | 名                  | Amt. Req |
|--------|-----------|--------------------------------------------|-------|--------------------|----------|
| 1      | 110116    | Screw(M10-1.5 $\times$ 4)                  | 止ネジ   |                    | 1        |
| 2      | 3500042   | Needle Bar Bushing(Upper)                  | 針棒ブッ  | /シュ(上)             | 1        |
| 3      | 3100107   | Needle Bar Bushing(Lower)                  | 針棒ブッ  | /シュ(下)             | 7        |
| 4      | 310106    | Laced Wire(φ 3 × 130mm)                    | モール   |                    | 1        |
| 5      | 3100099   | Presser Bar Bushing                        | 押工棒   | ブッシュ               | 7        |
| 6      | 3204021   | Oil Seal                                   | オイルシ  | ノール                | 1        |
| 7      | 3100100   | Spreader Driving Bar Bushing               | 飾り糸ノ  | レーパ棒ブッシュ           | 1        |
| 8      | 0063055   | Oil Seal                                   | オイルシ  | ノール                | 1        |
| 9      | 3500050   | Oil Seal                                   | オイルシ  | ノール                | 1        |
| 10     | 3500044   | Needle Thread Take-up Bushing(Front)       | 針糸繰り  | リ軸ブッシュ(前)          | 1        |
|        |           |                                            |       |                    |          |
| 11     | 3500045   | Needle Thread Take-up Bushing(Rear)        | 針糸繰り  | リ軸ブッシュ(後)          | 1        |
| 12     | 3500047   | Spreader Driving Shaft Bushing(Left)       | 飾り糸ノ  | レーパ軸ブッシュ(左)        | 1        |
| 13     | 3500048   | Spreader Driving Shaft Bushing(Right)      | 飾り糸ノ  | レーパ軸ブッシュ(右)        | 1        |
| 14     | 3500041   | Oil Seal                                   | オイルシ  | ノール                | 2        |
| 15     | 3500046   | Foot Lifter Lever Bushing                  | 押工揚り  | <sup>で</sup> 軸ブッシュ | 2        |
| 16     | 000195    | Oil Wick(No.4-175mm)                       | 油芯    |                    | 1        |
| 17     | 3500021   | Lower Shaft Bushing(Left)                  | 下軸ブッ  | / シュ(左)            | 1        |
| 18     | 3500407   | Oiling Felt                                | 給油フュ  | -ルト                | 1        |
| 19     | 3500040   | Oil Seal                                   | オイルシ  | ノール                | 1        |
| 20     | 3500022   | Lower Shaft Bushing(Right)                 | 下軸ブッ  | / シュ(右)            | 1        |
|        |           |                                            |       |                    |          |
| 21     | 3500030   | Feed Bar Lift Shaft Bushing(Left)          | 送り上て  | 「軸ブッシュ(左)          | 1        |
| 22     | 3500039   | Oil Seal                                   | オイルシ  | ノール                | 2        |
| 23     | 3500031   | Feed Bar Lift Shaft Bushing(Middle)        | 送り上て  | 軸ブッシュ(中)           | 1        |
| 24     | 3500032   | Feed Bar Lift Shaft Bushing(Right)         | 送り上て  | 「軸ブッシュ(右)          | 1        |
| 25     | 3500025   | Feed Bar Shaft Bushing(Left)               | 送り軸に  | ブッシュ(左)            | 2        |
| 26     | 3500028   | Differential Feed Bar Shaft Bushing(Middle | )前送リ軸 | ョブッシュ(中)           | 1        |
| 27     | 3500029   | Differential Feed Bar Shaft Bushing(Right) | 前送リ軸  | ョブッシュ(右)           | 1        |
| 28     | 3500026   | Feed Bar Shaft Bushing(Middle)             | 送り軸に  | ブッシュ(中)            | /1/      |
| 29     | 3500027   | Feed Bar Shaft Bushing(Right)              | 送り軸に  | ブッシュ(右)            | 7 1      |
| 30     | 3500023   | Main Feed Lever Shaft Bushing(Left)        | 後送リレ  | ·バー軸ブッシュ(左)        | 1        |
|        | 11.1130   |                                            | 4     |                    |          |
| 31     | 3500024   | Main Feed Lever Shaft Bushing(Right)       | 後送りし  | ·バー軸ブッシュ(右)        | 1        |
| 32     | 3500033   | Needle Guard Holder Bushing(Front)         | 針受ケ台  | うブッシュ(前)           | 1        |
| 33     | 3500034   | Needle Guard Holder Bushing(Rear)          | 針受ケ台  | ゔブッシュ(後)           | 1        |
| 34     | 3500035   | Differential Lever Shaft Bushing(Left)     | 差動レノ  | ヾー軸ブッシュ(左)         | 1        |
| 35     | 3500036   | Differential Lever Shaft Bushing(Right)    | 差動レノ  | ヾー軸ブッシュ(右)         | 1        |
| 36     | 3100006   | Seal Plug                                  | 詰栓    |                    | 2        |
| 37     | 3500037   | Looper Driving Shaft Bushing(Front)        | ルーパ車  | ョブッシュ(前)           | 1        |
| 38     | 3500038   | Looper Driving Shaft Bushing(Rear)         | ルーパ軸  | ョブッシュ(後)           | 1        |
| 39     | 3500203   | Eye Guard, Complete Set                    | アイガー  | -ド(組)              | 1        |
| 40     | 3500204   | Air Wiper Bracket                          | エアワィ  | ′パブラケット            | 1        |

Ref. No. 41 to 53 See the following page

## ブッシュ及びアイガード関係4

| MISCELL | ANFOLIS | BUSHINGS | ጼ | FYF | GHARD |
|---------|---------|----------|---|-----|-------|
| MIDOLLL |         |          | œ |     | UUAND |

| Ref.No | Parts No. | Description           | 品名      | Amt. Req |
|--------|-----------|-----------------------|---------|----------|
| 41     | 110009    | Screw(M4-0.7 × 8)     | 止ネジ     | 2        |
| 42     | 000538    | Washer                | ワッシャ    | 2        |
| 43     | 3500205   | Eye Guard Holder      | アイガード台  | 1        |
| 44     | 170044    | Screw(M4-0.7 × 7)     | 止ネジ     | 1        |
| 45     | 300104    | Conical Spring Washer | 皿バネワッシャ | 1        |
| 46     | 000663    | Washer                | ワッシャ    | 1        |
| 47     | 000022    | Nut                   | ナット     | 1        |
| 48     | 3500206   | Eye Guard             | アイガード   | 1        |
| 49     | 110076    | Screw(M3-0.5 × 6)     | 止ネジ     | 2        |
| 50     | 3500208   | Stopper Spring        | ストッパバネ  | 1        |
|        |           |                       |         |          |
| 51     | 110030    | Screw(M3-0.5 × 2.6)   | 止ネジ     | 1        |
| 52     | 000014    | Washer                | ワッシャ    | 2        |
| 53     | 3204020   | Oil Seal              | オイルシール  | 1        |
|        |           |                       |         |          |