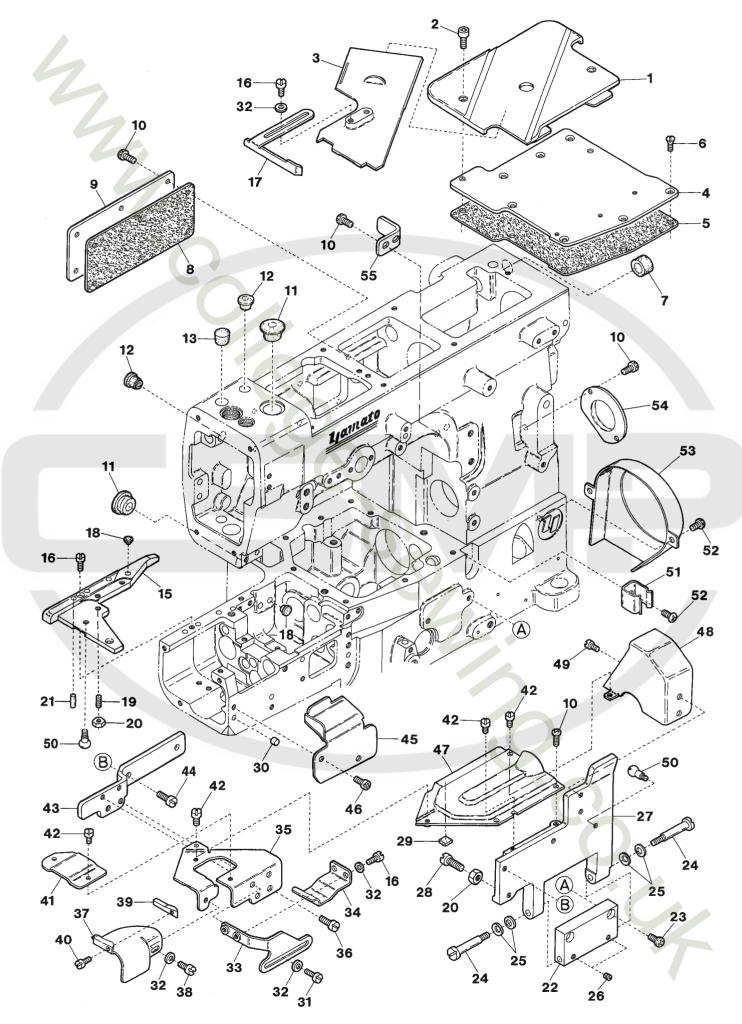

| Ref.No | Parts No. | Description                                | 品     | 名                  | Amt. Req |
|--------|-----------|--------------------------------------------|-------|--------------------|----------|
| 1      | 110116    | Screw(M10-1.5 $\times$ 4)                  | 止ネジ   |                    | 1        |
| 2      | 3500042   | Needle Bar Bushing(Upper)                  | 針棒ブッ  | /シュ(上)             | 1        |
| 3      | 3100107   | Needle Bar Bushing(Lower)                  | 針棒ブッ  | /シュ(下)             | 7        |
| 4      | 310106    | Laced Wire(φ 3 × 130mm)                    | モール   |                    | 1        |
| 5      | 3100099   | Presser Bar Bushing                        | 押工棒   | ブッシュ               | 7        |
| 6      | 3204021   | Oil Seal                                   | オイルシ  | ノール                | 1        |
| 7      | 3100100   | Spreader Driving Bar Bushing               | 飾り糸ノ  | レーパ棒ブッシュ           | 1        |
| 8      | 0063055   | Oil Seal                                   | オイルシ  | ノール                | 1        |
| 9      | 3500050   | Oil Seal                                   | オイルシ  | ノール                | 1        |
| 10     | 3500044   | Needle Thread Take-up Bushing(Front)       | 針糸繰り  | リ軸ブッシュ(前)          | 1        |
|        |           |                                            |       |                    |          |
| 11     | 3500045   | Needle Thread Take-up Bushing(Rear)        | 針糸繰り  | リ軸ブッシュ(後)          | 1        |
| 12     | 3500047   | Spreader Driving Shaft Bushing(Left)       | 飾り糸ノ  | レーパ軸ブッシュ(左)        | 1        |
| 13     | 3500048   | Spreader Driving Shaft Bushing(Right)      | 飾り糸ノ  | レーパ軸ブッシュ(右)        | 1        |
| 14     | 3500041   | Oil Seal                                   | オイルシ  | ノール                | 2        |
| 15     | 3500046   | Foot Lifter Lever Bushing                  | 押工揚り  | <sup>で</sup> 軸ブッシュ | 2        |
| 16     | 000195    | Oil Wick(No.4-175mm)                       | 油芯    |                    | 1        |
| 17     | 3500021   | Lower Shaft Bushing(Left)                  | 下軸ブッ  | / シュ(左)            | 1        |
| 18     | 3500407   | Oiling Felt                                | 給油フュ  | -ルト                | 1        |
| 19     | 3500040   | Oil Seal                                   | オイルシ  | ノール                | 1        |
| 20     | 3500022   | Lower Shaft Bushing(Right)                 | 下軸ブッ  | / シュ(右)            | 1        |
|        |           |                                            |       |                    |          |
| 21     | 3500030   | Feed Bar Lift Shaft Bushing(Left)          | 送り上て  | 「軸ブッシュ(左)          | 1        |
| 22     | 3500039   | Oil Seal                                   | オイルシ  | ノール                | 2        |
| 23     | 3500031   | Feed Bar Lift Shaft Bushing(Middle)        | 送り上て  | 軸ブッシュ(中)           | 1        |
| 24     | 3500032   | Feed Bar Lift Shaft Bushing(Right)         | 送り上て  | 「軸ブッシュ(右)          | 1        |
| 25     | 3500025   | Feed Bar Shaft Bushing(Left)               | 送り軸に  | ブッシュ(左)            | 2        |
| 26     | 3500028   | Differential Feed Bar Shaft Bushing(Middle | )前送リ軸 | ョブッシュ(中)           | 1        |
| 27     | 3500029   | Differential Feed Bar Shaft Bushing(Right) | 前送リ軸  | ョブッシュ(右)           | 1        |
| 28     | 3500026   | Feed Bar Shaft Bushing(Middle)             | 送り軸に  | ブッシュ(中)            | /1/      |
| 29     | 3500027   | Feed Bar Shaft Bushing(Right)              | 送り軸に  | ブッシュ(右)            | 7 1      |
| 30     | 3500023   | Main Feed Lever Shaft Bushing(Left)        | 後送リレ  | ·バー軸ブッシュ(左)        | 1        |
|        | 11.1130   |                                            | 4     |                    |          |
| 31     | 3500024   | Main Feed Lever Shaft Bushing(Right)       | 後送りし  | ·バー軸ブッシュ(右)        | 1        |
| 32     | 3500033   | Needle Guard Holder Bushing(Front)         | 針受ケ台  | うブッシュ(前)           | 1        |
| 33     | 3500034   | Needle Guard Holder Bushing(Rear)          | 針受ケ台  | ゔブッシュ(後)           | 1        |
| 34     | 3500035   | Differential Lever Shaft Bushing(Left)     | 差動レノ  | ヾー軸ブッシュ(左)         | 1        |
| 35     | 3500036   | Differential Lever Shaft Bushing(Right)    | 差動レノ  | ヾー軸ブッシュ(右)         | 1        |
| 36     | 3100006   | Seal Plug                                  | 詰栓    |                    | 2        |
| 37     | 3500037   | Looper Driving Shaft Bushing(Front)        | ルーパ車  | ョブッシュ(前)           | 1        |
| 38     | 3500038   | Looper Driving Shaft Bushing(Rear)         | ルーパ軸  | ョブッシュ(後)           | 1        |
| 39     | 3500203   | Eye Guard, Complete Set                    | アイガー  | -ド(組)              | 1        |
| 40     | 3500204   | Air Wiper Bracket                          | エアワィ  | ′パブラケット            | 1        |

Ref. No. 41 to 53 See the following page

## ブッシュ及びアイガード関係4

| MISCELL | ANFOLIS | BUSHINGS | ጼ | FYF | GHARD |
|---------|---------|----------|---|-----|-------|
| MIDOLLL |         |          | œ |     | UUAND |

| Ref.No | Parts No. | Description           | 品名      | Amt. Req |
|--------|-----------|-----------------------|---------|----------|
| 41     | 110009    | Screw(M4-0.7 × 8)     | 止ネジ     | 2        |
| 42     | 000538    | Washer                | ワッシャ    | 2        |
| 43     | 3500205   | Eye Guard Holder      | アイガード台  | 1        |
| 44     | 170044    | Screw(M4-0.7 × 7)     | 止ネジ     | 1        |
| 45     | 300104    | Conical Spring Washer | 皿バネワッシャ | 1        |
| 46     | 000663    | Washer                | ワッシャ    | 1        |
| 47     | 000022    | Nut                   | ナット     | 1        |
| 48     | 3500206   | Eye Guard             | アイガード   | 1        |
| 49     | 110076    | Screw(M3-0.5 × 6)     | 止ネジ     | 2        |
| 50     | 3500208   | Stopper Spring        | ストッパバネ  | 1        |
|        |           |                       |         |          |
| 51     | 110030    | Screw(M3-0.5 × 2.6)   | 止ネジ     | 1        |
| 52     | 000014    | Washer                | ワッシャ    | 2        |
| 53     | 3204020   | Oil Seal              | オイルシール  | 1        |
|        |           |                       |         |          |