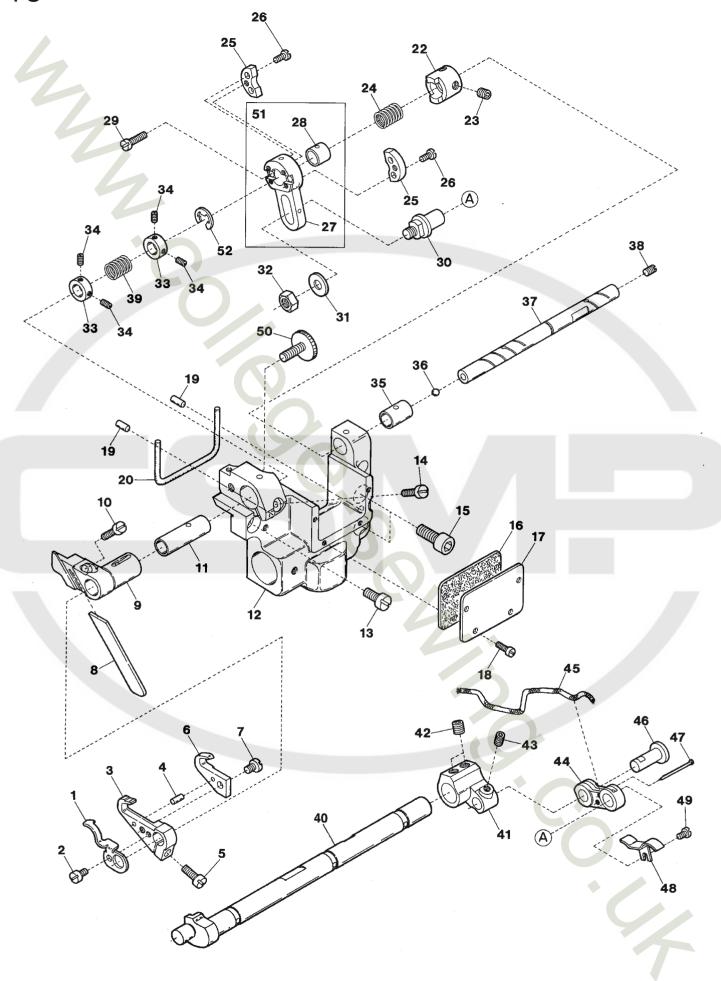

| Ref.No | Parts No. | Description                       | 品 名            | Amt. Rec |
|--------|-----------|-----------------------------------|----------------|----------|
| 1      | 0024084   | Thread Tension Spring Cap         | 糸調子バネキャップ(上)   | 5        |
| 2      | 0024083   | Tension Spring Bushing            | 糸調子ナット回リ止メ     | 5        |
| 3      | 0030255   | Tension Spring(Needle)            | 糸調子バネ(針糸)      | 3        |
| 4      | 0032952   | Tension Spring(Looper, Top Cover) | 糸調子バネ(ルーパ、 飾り) | 2        |
| 5      | 0090071   | Thread Tension Spring Retainer    | 糸調子バネキャップ(下)   | 5        |
| 6      | 000177    | Felt                              | フェルト           | 5        |
| 7      | 0031111   | Tension Disc                      | 糸調子皿           | 10       |
| 8      | 290029    | Tension Post                      | 糸調子棒           | 5        |
| 9      | 0090812   | Tension Post Ferrule              | 糸調子棒糸摺レ        | 5        |
| 10     | 3500287   | Tension Disc Separator            | 糸緩メ板           | 1        |
|        |           |                                   |                |          |
| 11     | 0090856   | Tension Disc Eyelet               | 糸調子皿糸道         | 5        |
| 12     | 0090807   | Thread Lead-in Guide              | 糸調子台糸道         | 5        |
| 13     | 3500286   | Tension Post Support              | 糸調子台           | 1        |
| 14     | 110013    | Screw(M4-0.7 × 8)                 | 止ネジ            | 9        |
| 15     | 3500284   | Thread Guide Plate                | 糸案内板           | 1        |
| 16     | 0020119   | Thread Eyelet Pipe(Short)         | 糸道パイプ(短)       | 2        |
| 17     | 3500285   | Thread Eyelet Pipe Holder         | 糸道パイプ押エ        | 1        |
| 18     | 3500450   | SP Device, C. Set                 | SP装置(組)        | 1        |
| 19     | 3500281   | Needle Thread Eyelet Bracket      | 針糸道台           | 1        |
| 20     | 350009    | Tapping Screw(3 × 6mm)            | タッピンネジ         | 2        |
|        |           |                                   |                |          |
| 21     | 3100384   | SP Container                      | SPタンク          | 1        |
| 22     | 3100386   | Felt                              | SPフェルト         | 1        |
| 23     | 3500451   | Needle Thread Eyelet              | 針糸道            | 3        |
| 24     | 110054    | Screw(M3-0.5 × 3.5)               | 止ネジ            | 8        |
| 25     | 3500269   | Top Cover Thread Eyelet(Upper)    | 飾り糸道(上)        | 1        |
| 26     | 110009    | Screw(M4-0.7 × 8)                 | 止ネジ            | 4        |
| 27     | 3500202   | Needle Thread Take-up Guard       | 針糸繰リガード        | 1        |
| 28     | 130003    | Screw(M4-0.7 × 7.3)               | 止ネジ            | 2        |
| 29     | 3500466   | Needle Thread Guide               | 針糸受ケ           | 1        |
| 30     | 000538    | Washer                            | ワッシャ           | 1        |
| -01    | 007007    | C(NAA 0.7 \cdot C)                | 止ネジ            | 1        |
| 31     | 007627    | Screw(M4-0.7 × 6)                 |                | 1        |
| 32     | 3500270   | Top Cover Thread Guide            | 飾り糸案内          | l        |
| 33     | 3500238   | Eyelet Holder Stopper             | カム糸道板ストッパ      | - I      |
| 34     | 3500271   | Top Cover Thread Eyelet           | 飾り小調子糸道        | - I      |
| 35     | 001818    | Tension Post                      | 糸調子棒<br>       | l l      |
| 36     | 0037108   | Top Cover Tension Disc            | 小調子皿           | 4        |
| 37     | 0035813   | Top Cover Tension Spring          | 飾り糸調子バネ        | l        |
| 38     | 000360    | Nut                               | ナット            | I        |
| 39     | 3500232   | Thread Take-up Eyelet Bracket     | カム糸道台          |          |
| 40     | 3500234   | Thread Take-up Cover(Rear)        | カムカバー(後)       |          |

Ref. No. 41 to 55 See the following page.

| Ref.No | Parts No. | Description                   | 品 名      | Amt. Req |
|--------|-----------|-------------------------------|----------|----------|
| 41     | 006202    | Screw(M4-0.7 × 6)             | 止ネジ      | 2        |
| 42     | 3500237   | Latch Spring                  | ラッチバネ    | 1        |
| 43     | 3500240   | Thread Take-up Eyelet Holder  | カム糸道板    | 1        |
| 44     | 170010    | Screw(M4-0.7 × 4)             | 止ネジ      | 1        |
| 45     | 300100    | Conical Spring Washer         | 皿バネワッシャ  | 1        |
| 46     | 000669    | Washer                        | ワッシャ     | 1        |
| 47     | 3500245   | Thread Take-up Eyelet(Left)   | カム糸道(左)  | 1        |
| 48     | 3500246   | Thread Take-up Eyelet(Right)  | カム糸道(右)  | 7        |
| 49     | 110027    | Screw(M2.5-0.45 × 3.5)        | 止ネジ      | 2        |
| 50     | 3500242   | Looper Thread Guide           | ルーパ糸案内   | 1        |
|        |           |                               |          |          |
| 51     | 3500247   | Looper Thread Eyelet          | ルーパ小調子糸道 | I        |
| 52     | 0032426   | Looper Thread Retainer Spring | 小調子バネ    | 1        |
| 53     | 170042    | Screw(M3-0.5 × 5)             | 止ネジ      | 1        |
| 54     | 3500250   | Looper Thread Eyelet(Center)  | ルーパ糸道(中) | 1        |
| 55     | 3500249   | Looper Thread Eyelet(Right)   | ルーパ糸道(右) | 1        |
|        |           |                               |          |          |