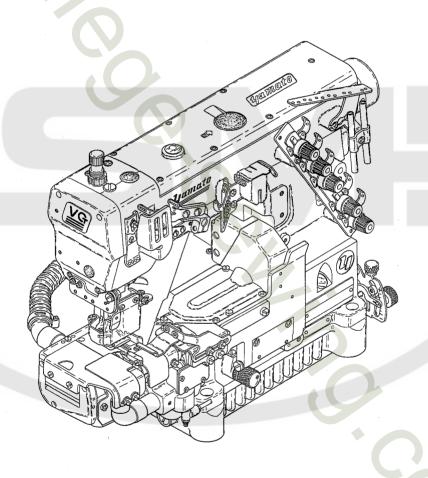

# Ijamato

# Parts List

HIGH SPEED CYLINDER BED CHAINSTITCH MACHINE WITH LEFT HAND KNIFE TRIMMING MECHANISM

VG3721-8

## **MODELS**

VG3721-8 VG3721-8-WF1 VG3721-8F VG3721-8F

VG3721-8-WF4