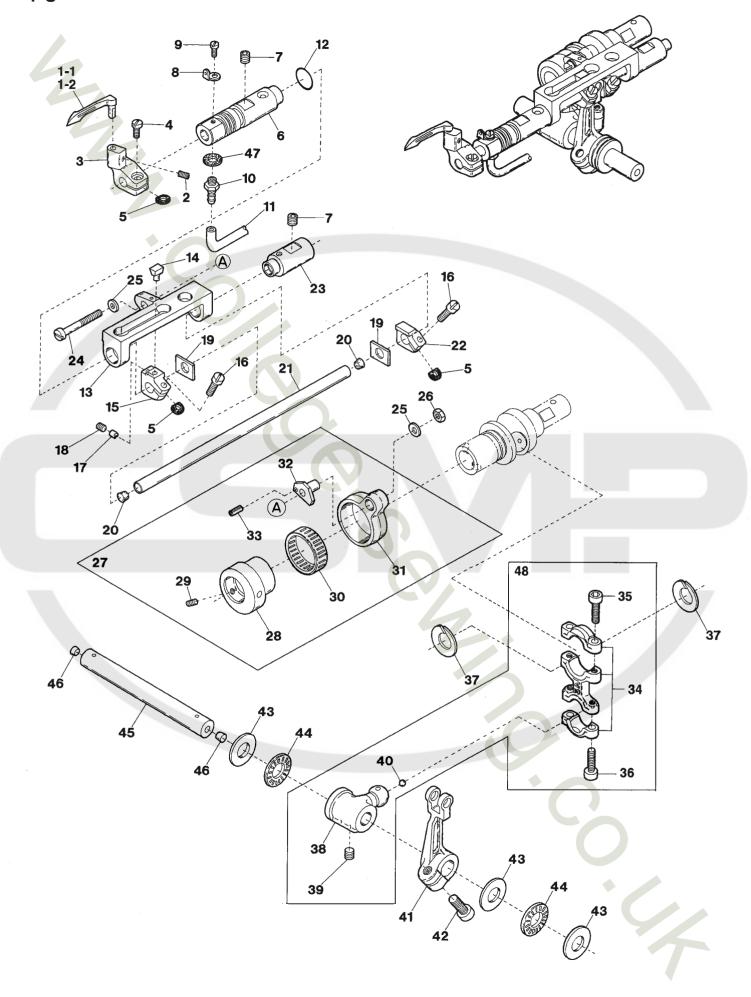

| Ref.No | Parts No. | Description                  | 品名        | Amt. Req |
|--------|-----------|------------------------------|-----------|----------|
| 1      | 3500081   | Spreader Eccentric, C. Set   | 飾リエキセン(組) | 1        |
| 2      | 3500082   | Spreader Eccentric           | 飾リエキセン    | 1        |
| 3      | 160003    | Screw(M5-0.8 × 5)            | 止ネジ       | 2        |
| 4      | 3500084   | Spreader Connecting Rod      | 飾リロッド     | 1        |
| 5      | 110009    | Screw(M4-0.7 × 8)            | 止ネジ       | 1        |
| 6      | 300006    | Washer                       | ワッシャ      | 1        |
| 7      | 3100309   | Adjusting Lever Pin          | 調節レバーピン   | 1        |
| 8      | 000528    | Washer                       | ワッシャ      | 1        |
| 9      | 100003    | Nut(M6-1.0)                  | ナット       | 1        |
| 10     | 3500086   | Spreader Adjusting Lever     | 飾り調節レバー   | 1        |
|        |           |                              |           |          |
| 11     | 120013    | Screw(M6-1 × 15)             | 止ネジ       | 1        |
| 12     | 3160138   | Driving Shaft                | ルーパ軸      | 1        |
| 13     | 0032646   | Collar(12 × 20 × 8mm)        | カラー       | 1        |
| 14     | 009604    | Screw(11/64-40 × 5.5)        | 止ネジ       | 2        |
| 15     |           |                              |           |          |
| 16     | 3100305   | Rocking Arm                  | ルーパ振リ腕    | 1        |
| 17     | 160007    | Screw(M6-1 × 6)              | 止ネジ       | 2        |
| 18     | 0063051   | Rocking Pin                  | ルーパ振リピン   | 1        |
| 19     | 310094    | Oil Wick( $\phi$ 3.3 × 15mm) | 油芯        | 1        |
| 20     | 0063053   | Spreader Bar                 | ルーパ棒      | 1        |
|        |           |                              |           |          |
| 21     | 0063056   | Bushing Ring                 | ブッシュリング   | 1        |
| 22     | 0063057   | Collar(10 × 18 × 7mm)        | カラー       | 1        |
| 23     | 009526    | Screw(9/64-40 × 4.4)         | 止ネジ       | 2        |
| 24     | 3100307   | Spreader Holder              | 飾リ糸ルーパ台   | 1        |
| 25     | 3509320   | Spreader                     | 飾り糸ルーパ    | 1        |
| 26     | 110031    | Screw(M4-0.7 × 12)           | 止ネジ       | 2        |

| Ref.No | Parts No. | Description                        | 品 名             | Amt. Req |
|--------|-----------|------------------------------------|-----------------|----------|
| 1-1    | 3109300   | Looper(32, 40, 56, 64)             | ルーパ             | 1        |
| 1-2    | 3109302   | Looper(48)                         | ルーパ             | 1        |
| 2      | 160040    | Screw(M4-0.7 × 5)                  | 止ネジ             | 1        |
| 3      | 3180100   | Looper Holder                      | ルーパ台            | 7        |
| 4      | 110039    | Screw(M3.5-0.6 × 10)               | 止ネジ             | 1        |
| 5      | 300500    | Spacer(Fiber)                      | スペーサ(ファイバ)      | 3        |
| 6      | 3500175   | Looper Bar Bushing(Left)           | ルーパ棒ブッシュ(左)     | 1        |
| 7      | 160024    | Screw(M6-1 × 8)                    | 止ネジ             | 2        |
| 8      | 3500274   | Looper Thread Eyelet(Left)         | ルーパ糸道(左)        | 1        |
| 9      | 110101    | Screw(M3-0.5 × 3)                  | 止ネジ             | 1        |
| 10     | 0010017   | Bamboo Joint                       | バンブ継手           | 1        |
| 11     | 3500426   | Oil Tube(3 × 5 × 110mm)            | オイルチューブ         | 1        |
| 12     | 3100205   | O-ring(P12)                        | Οリング            | 1        |
| 13     | 3500179   | Looper Bar Guide                   | ルーパ棒ガイド         | 1        |
| 14     | 3100157   | Slider                             | スライダ            | 1        |
| 15     | 3100158   | Slider Holder                      | スライダ取付台         | 1        |
| 16     | 110005    | Screw(M3.5-0.6 × 12)               | 止ネジ             | 2        |
| 17     | 3100159   | Slider Presser                     | スライダ押シ          | 1        |
| 18     | 160001    | Screw(M4-0.7 × 4)                  | 止ネジ             | 1        |
| 19     | 3500180   | Thrust Washer                      | スラストワッシャ        | 2        |
| 20     | 330016    | Seal Plug                          | 詰栓              | 2        |
| 21     | 3500177   | Looper Bar                         | ルーパ棒            |          |
| 22     | 3500178   | Slide Block                        | スライドブロック        | 1        |
| 23     | 3500176   | Looper Bar Bushing(Right)          | ルーパ棒ブッシュ(右)     | 1        |
| 24     | 110019    | Screw(M5-0.8 × 3.5)                | 止ネジ             | 1        |
| 25     | 300000    | Washer                             | ワッシャ            | 2        |
| 26     | 100002    | Nut                                | ナット             | 1        |
| 27     | 3500458   | Looper Rocker Connecting Rod, C.   | Set ルーパ前後ロッド(組) | 1        |
| 28     | 3500459   | Looper Rocker Regulating Eccentric |                 | 1        |
| 29     | 160003    | Screw(M5-0.8 × 5)                  | 止ネジ             | 1        |
| 30     | 0065389   | Roller Bearing                     | ニードルベアリング       | 1        |
| 31     | 3100149   | Looper Rocker Connecting Rod       | ルーパ前後ロッド        | 1        |
| 32     | 3100151   | Looper Rocker Adjusting Pin        | ルーパ前後調節ピン       | 1        |
| 33     | 340001    | Spring Pin( $\phi$ 1.5 × 4mm)      | スプリングピン         | 1        |
| 34     | 3500460   | Looper Connecting Rod              | ルーパロッド          | 1        |
| 35     | 110043    | Screw(M4-0.7 × 14)                 | 止ネジ             | 2        |
| 36     | 120049    | Screw(M4-0.7 × 16)                 | 止ネジ             | 2        |
| 37     | 2110191   | Connecting Rod Swing-proof         | 振レ止メ            | 2        |
| 38     | 3100142   | Looper Driving Lever               | ルーパ軸腕           | 1        |
| 39     | 160024    | Screw(M6-1 × 8)                    | 止ネジ             | 2        |
| 40     | 000637    | Seal Plug                          |                 |          |
| 41     | 3500174   | Looper Rocker Arm                  | ルーパ振り腕          | <u>;</u> |
| 42     | 120013    | Screw(M6-1 × 15)                   | 止ネジ             | 1        |
| 43     | 3100146   | Thrust Washer                      | スラストワッシャ        | 3        |
| 44     | 3100145   | Thrust Roller Bearing              | スラストベアリング       | 2        |
| 45     | 3500172   | Looper Shaft                       | ルーパ軸            | 1        |
| 46     | 000740    | Seal Plug                          | 吉栓              | 2        |
| 47     | 000623    | Gasket                             | パッキン            | 1        |
| 48     | 3500461   | Looper Connecting Rod, C. Set      | <u></u>         | 1        |