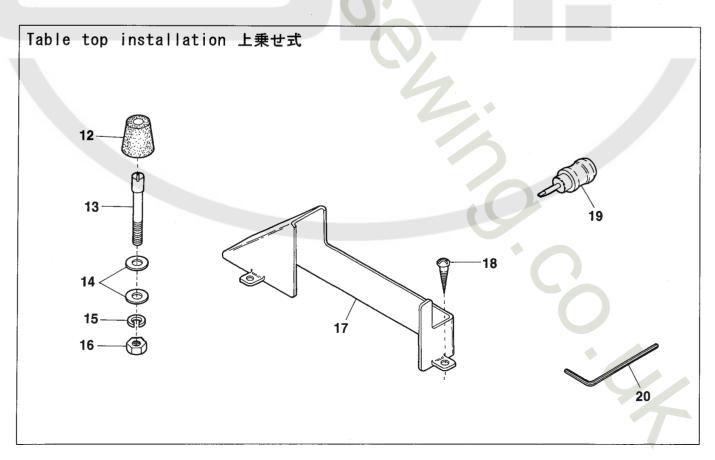

|
| 20     | 9620691   | Thread Guide Arm                    | ガイドアーム        | 1        |
|        |           |                                     |               |          |
| 21     | 9620690   | Thread Guide Holder(Small)          | ガイドホルダ(小)     | 1        |
| 22     | 9620666   | Thread Guide(6 Spools Type)         | スレッドガイド(6本糸用) | 1        |
| 23     | 9620678   | Spool Cushion                       | スプールクッション     | 6        |
| 24     | 9620679   | Spool Pin                           | スプール軸         | 6        |
| 25     | 9620680   | Spool Mat                           | スプールマット       | 6        |
| 26     | 9620681   | Spool Seat Disc                     | 受ケ皿           | 6        |
| 27     | 930055    | Spring Washer                       | スプリングワッシャ     | 6        |





| Ref.No | Parts No. | Description                         | 品 名               | Amt. Req |
|--------|-----------|-------------------------------------|-------------------|----------|
| 1      | 3500700   | Belt Cover                          | ベルトカバー            | 1        |
| 2      | 110028    | Screw(M6-1 × 46)                    | 止ネジ               | 2        |
| 3      | 9620003   | Bag                                 | 袋                 | 1        |
| 4      |           | Needle(System : UY × 128GAS)        | 針                 | 5        |
| 5      | 0099094   | Screwdriver(2.5 × 75mm)             | ドライバ              | I        |
| 6      | 0099091   | Screwdriver(5.5 × 200mm)            | ドライバ              | 1        |
| 7      | 0099051   | Thread Tweezers                     | ピ