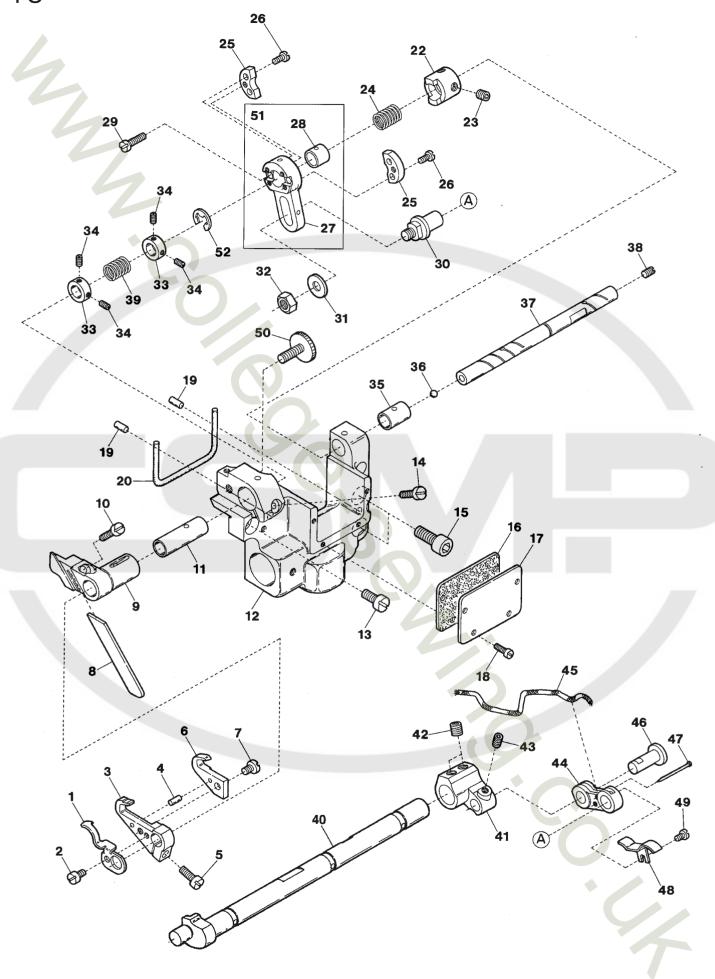

| Ref.No | Parts No. | Description                | 品 名         | Amt. Req |
|--------|-----------|----------------------------|-------------|----------|
| 1      | 3500101   | Pulley                     | プーリ         | 1        |
| 2      | 300005    | Washer                     | ワッシャ        | 1        |
| 3      | 120012    | Screw(M6-1 × 20)           | 止ネジ         | 1        |
| 4      | 160005    | Screw(M6-1 × 8)            | 止ネジ         | 4        |
| 5      | 160007    | Screw(M6-1 × 6)            | 止ネジ         | 4        |
| 6      | 3500104   | Oil Cooling Fan Unit       | 冷却ファン(組)    | 1        |
| 7      | 160001    | Screw(M4-0.7 × 4)          | 止ネジ         | 4        |
| 8      |           |                            |             |          |
| 9      | 3260010   | Main Shaft Sprocket(Lower) | ベルトプーリ(下)   | 1        |
| 10     | 3100131   | Ball Bearing(Middle)       | ボールベアリング(中) | 1        |
|        |           |                            |             |          |
| 11     | 3100132   | Lower Shaft(Right)         | 下軸(右)       | 1        |
| 12     | 3100122   | Oil Pump Driving Worm      | ウォーム        | 1        |
| 13     | 3100127   | Counterweight(Small)       | バランスウエイト(小) | 1        |
| 14     | 110009    | Screw(M4-0.7 × 8)          | 止ネジ         | 2        |
| 15     | 3100123   | Ball Bearing(Left)         | ボールベアリング(左) | 1        |
| 16     | 3500109   | Lower Shaft(Middle)        | 下軸(中)       | 1        |
| 17     | 160004    | Screw(M6-1 × 4.8)          | 止ネジ         | 2        |
| 18     | 001107    | Spring Pin(Φ2×6mm)         | スプリングピン     | 4        |
| 19     | 3500456   | Lower Shaft(Left)          | 下軸(左)       | 1        |
| 20     | 310100    | Oil Wick(Φ 4.4 × 100mm)    | 油芯          | 1        |
|        |           |                            |             |          |
| 21     | 160003    | Screw(M5-0.8 × 5)          | 止ネジ         | 1        |
| 22     | 3500165   | Needle Guard Eccentric     | 針受ケエキセン     | 1        |
| 23     | 3500166   | Needle Guard(Front) Lever  | 針受ケ(前)腕     | 1        |
| 24     | 110022    | Screw(M3-0.5 × 10)         | 止ネジ         | 2        |
| 25     | 3500413   | Felt                       | フェルト        | 1        |
| 26     | 3100241   | Needle Guard(Front) Holder | 針受ケ(前)台     | 1        |
| 27     | 3139200   | Needle Guard(Front)        | 針受ケ(前)      | 1        |
| 28     | 110036    | Screw(M3-0.5 × 6.5)        | 止ネジ         | 2        |
| 29     | 3500167   | Needle Guard(Rear) Lever   | 針受ケ(後)腕     | 1        |
| 30     | 3100245   | Needle Guard(Rear) Holder  | 針受ケ(後)台     | 1        |
|        |           |                            |             |          |
| 31     | 3109201   | Needle Guard(Rear)         | 針受ケ(後)      | 1        |
| 32     | 3500419   | Needle Guard Lever Cover   | 針受ケ腕カバー     | 1        |
| 33     | 110012    | Screw(M4-0.7 × 5)          | 止ネジ         | 2        |