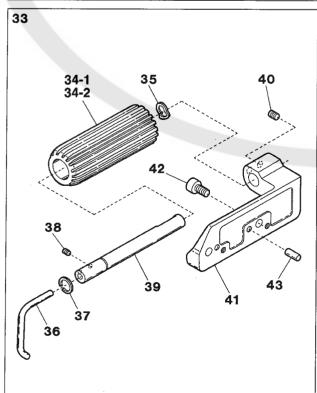

| 2<br>3<br>4<br>5<br>6<br>7<br>8<br>9<br>10<br>3<br>11<br>12<br>13<br>14<br>15<br>16<br>17<br>18 | 3500131<br>120013<br>3500130<br>3500129<br>160002<br>3100195<br>3100193<br>3500128<br>3100192<br>3500105<br>110009<br>3100623 | Feed Bar Driving Shaft Lever Screw(M6-1 × 15) Feed Bar Link Pin Feed Bar Link(Long) Screw(M4-0.7 × 5) Feed Bar Link(Short) Feed Bar Connecting Rod Pin Feed Bar Connecting Rod Retaining Ring Counterweight | 送り軸腕<br>止ネジ<br>送リリンクピン<br>送リリンク(長)<br>止ネジ<br>送リリンク(短)<br>送リロッドピン<br>送リロッド<br>ストップリング<br>バランスウエイト | 1<br>1<br>1<br>3<br>1<br>1<br>1<br>2 |
|-------------------------------------------------------------------------------------------------|-------------------------------------------------------------------------------------------------------------------------------|-------------------------------------------------------------------------------------------------------------------------------------------------------------------------------------------------------------|--------------------------------------------------------------------------------------------------|--------------------------------------|
| 3<br>4<br>5<br>6<br>7<br>8<br>9<br>10<br>11<br>12<br>13<br>14<br>15<br>16<br>17<br>18           | 3500130<br>3500129<br>160002<br>3100195<br>3100193<br>3500128<br>3100192<br>3500105                                           | Feed Bar Link Pin Feed Bar Link(Long) Screw(M4-0.7 × 5) Feed Bar Link(Short) Feed Bar Connecting Rod Pin Feed Bar Connecting Rod Retaining Ring                                                             | 送リリンクピン<br>送リリンク(長)<br>止ネジ<br>送リリンク(短)<br>送リロッドピン<br>送リロッド<br>ストップリング                            | 1 1                                  |
| 4<br>5<br>6<br>7<br>8<br>9<br>10<br>11<br>12<br>13<br>14<br>15<br>16<br>3<br>17<br>18           | 3500129<br>160002<br>3100195<br>3100193<br>3500128<br>3100192<br>3500105                                                      | Feed Bar Link(Long) Screw(M4-0.7 × 5) Feed Bar Link(Short) Feed Bar Connecting Rod Pin Feed Bar Connecting Rod Retaining Ring                                                                               | 送リリンク(長)<br>止ネジ<br>送リリンク(短)<br>送リロッドピン<br>送リロッド<br>ストップリング                                       | 1 1                                  |
| 5<br>6<br>7<br>8<br>9<br>10<br>3<br>11<br>12<br>13<br>14<br>15<br>16<br>17<br>18                | 160002<br>3100195<br>3100193<br>3500128<br>3100192<br>3500105                                                                 | Screw(M4-0.7 × 5) Feed Bar Link(Short) Feed Bar Connecting Rod Pin Feed Bar Connecting Rod Retaining Ring                                                                                                   | 止ネジ<br>送リリンク(短)<br>送リロッドピン<br>送リロッド<br>ストップリング                                                   | 1 1                                  |
| 6 7 8 9 10 11 12 13 14 15 16 17 18                                                              | 3100195<br>3100193<br>3500128<br>3100192<br>3500105                                                                           | Feed Bar Link(Short) Feed Bar Connecting Rod Pin Feed Bar Connecting Rod Retaining Ring                                                                                                                     | 送リリンク(短)<br>送リロッドピン<br>送リロッド<br>ストップリング                                                          | 1 1                                  |
| 7<br>8<br>9<br>10<br>11<br>12<br>13<br>14<br>15<br>16<br>3<br>17<br>3                           | 3100193<br>3500128<br>3100192<br>3500105                                                                                      | Feed Bar Connecting Rod Pin Feed Bar Connecting Rod Retaining Ring                                                                                                                                          | 送リロッドピン<br>送リロッド<br>ストップリング                                                                      | 1 1 1 2                              |
| 8 9 10 11 12 13 14 15 16 17 18                                                                  | 3500128<br>3100192<br>3500105                                                                                                 | Feed Bar Connecting Rod<br>Retaining Ring                                                                                                                                                                   | 送リロッド<br>ストップリング                                                                                 | 1 1 2                                |
| 9 3 10 3 11 12 3 13 14 15 3 16 3 17 18                                                          | 3100192<br>3500105<br>110009                                                                                                  | Retaining Ring                                                                                                                                                                                              | ストップリング                                                                                          | 1 2                                  |
| 10 3<br>11 12 3<br>13 3<br>14 15 3<br>16 3<br>17 3                                              | 110009                                                                                                                        |                                                                                                                                                                                                             |                                                                                                  | 2                                    |
| 11<br>12<br>13<br>14<br>15<br>16<br>17<br>18                                                    | 110009                                                                                                                        | Counterweight                                                                                                                                                                                               | バランスウエイト                                                                                         | _                                    |
| 12 3<br>13 3<br>14 15 3<br>16 3<br>17 3                                                         |                                                                                                                               |                                                                                                                                                                                                             |                                                                                                  | 1                                    |
| 13 3<br>14 15 3<br>16 3<br>17 3                                                                 | 3100623                                                                                                                       | Screw(M4-0.7 × 8)                                                                                                                                                                                           | 止ネジ                                                                                              | 4                                    |
| 14<br>15 3<br>16 3<br>17 3                                                                      |                                                                                                                               | Roller Bearing                                                                                                                                                                                              | ニードルベアリング                                                                                        | 1                                    |
| 15 3<br>16 3<br>17 3<br>18                                                                      | 3500127                                                                                                                       | Main Feed Eccentric                                                                                                                                                                                         | 送リエキセン                                                                                           | 1                                    |
| 16 3<br>17 3<br>18                                                                              | 006212                                                                                                                        | Screw(M5-0.8 × 6)                                                                                                                                                                                           | 止ネジ                                                                                              | 2                                    |
| 17 3<br>18                                                                                      | 3100190                                                                                                                       | Roller Bearing                                                                                                                                                                                              | ニードルベアリング                                                                                        | 1                                    |
| 18                                                                                              | 3500162                                                                                                                       | Feed Lift Connecting Rod                                                                                                                                                                                    | 送リ上下ロッド                                                                                          | 1                                    |
|                                                                                                 | 3500119                                                                                                                       | Feed Bar Guide(Right)                                                                                                                                                                                       | 送リ台ガイド(右)                                                                                        | 1                                    |
| 19 3                                                                                            | 160007                                                                                                                        | Screw(M6-1 × 6)                                                                                                                                                                                             | 止ネジ                                                                                              | 4                                    |
|                                                                                                 | 3500411                                                                                                                       | Oiling Felt                                                                                                                                                                                                 | 給油フェルト                                                                                           | 1                                    |
| 20                                                                                              | 110030                                                                                                                        | Screw(M3-0.5 × 2.6)                                                                                                                                                                                         | 止ネジ                                                                                              | 2                                    |
| 21 3                                                                                            | 3201355                                                                                                                       | Roller Bearing                                                                                                                                                                                              | ニードルベアリング                                                                                        | 1                                    |
| 22 (                                                                                            | 0013208                                                                                                                       | Retaining Ring                                                                                                                                                                                              | ストップリング                                                                                          | 1                                    |
| 23 3                                                                                            | 3500163                                                                                                                       | Feed Lift Shaft Lever                                                                                                                                                                                       | 送り上下軸腕                                                                                           | 1                                    |
| 24 3                                                                                            | 3500124                                                                                                                       | Collar(12 × 20 × 10mm)                                                                                                                                                                                      | カラー                                                                                              | 2                                    |
| 25                                                                                              | 160004                                                                                                                        | Screw(M6-1 × 4.8)                                                                                                                                                                                           | 止ネジ                                                                                              | 3                                    |
| 26                                                                                              | 160005                                                                                                                        | Screw(M6-1 × 8)                                                                                                                                                                                             | 止ネジ                                                                                              | 2                                    |
| 27                                                                                              | 310096                                                                                                                        | Oil Wick( $\phi$ 5 × 130mm)                                                                                                                                                                                 | 油芯                                                                                               | 1                                    |
| 28 3                                                                                            | 3501532                                                                                                                       | Feed Lift Shaft                                                                                                                                                                                             | 送り上下軸                                                                                            | 1                                    |
| 29                                                                                              | 000397                                                                                                                        | Oil Wick( $\phi$ 2 × 11mm)                                                                                                                                                                                  | 油芯                                                                                               | 1                                    |
|                                                                                                 | 3500113                                                                                                                       | Feed Bar, Complete Set                                                                                                                                                                                      | 送り台(組)                                                                                           | 1                                    |
| 01 6                                                                                            | 0500110                                                                                                                       | E district Plant (Park)                                                                                                                                                                                     | 7 Fin IVIII                                                                                      |                                      |
|                                                                                                 | 3500116                                                                                                                       | Feed Lift Block(Rear)                                                                                                                                                                                       | 角駒(後)                                                                                            |                                      |
|                                                                                                 | 0032867                                                                                                                       | Feed Lift Block(Front)                                                                                                                                                                                      | 角駒(前)                                                                                            | <u> </u>                             |
|                                                                                                 | 3500115                                                                                                                       | Main Feed Bar                                                                                                                                                                                               | 後送り台                                                                                             | <u> </u>                             |
|                                                                                                 | 3500114                                                                                                                       | Differential Feed Bar                                                                                                                                                                                       | 前送り台                                                                                             | 1                                    |
|                                                                                                 | 3500408                                                                                                                       | Oiling Felt                                                                                                                                                                                                 | 給油フェルト                                                                                           | 1                                    |
|                                                                                                 | 3100231                                                                                                                       | Feed Dog Key                                                                                                                                                                                                | +-                                                                                               | 2                                    |
|                                                                                                 | 500118                                                                                                                        | Feed Bar Guide(Left)                                                                                                                                                                                        | 送リ台ガイド(左)                                                                                        | 1                                    |
|                                                                                                 |                                                                                                                               |                                                                                                                                                                                                             |                                                                                                  |                                      |
| 39<br>40 2                                                                                      | 500122<br>000750                                                                                                              | Main Feed Bar Driving Shaft Seal Plug                                                                                                                                                                       | 後送り軸  詰栓                                                                                         | 1                                    |