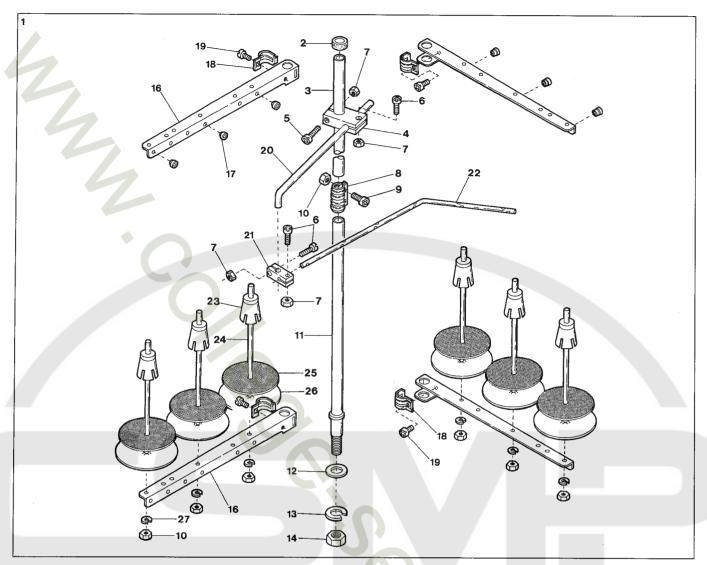

| 27     | 3501776   | Guide(Right)            | ガイド(右)       | 1        |



| Ref.No | Parts No. | Description                         | 品 名           | Amt. Req |
|--------|-----------|-------------------------------------|---------------|----------|
| 1      | 9620696   | Thread Stand, C. Set(6 Spools Type) | 糸立台(組)(6本糸用)  | 1        |
| 2      | 9620631   | Column Cap                          | コラムキャップ       | 1        |
| 3      | 9620670   | Column Cap(Upper)                   | コラムパイプ(上)     | 1        |
| 4      | 9620689   | Thread Guide Holder(Large)          | ガイドホルダ(大)     | 1        |
| 5      | 911002    | Screw(M4-0.7 × 20)                  | 止ネジ           | 1        |
| 6      | 911001    | Screw(M4-0.7 × 12)                  | 止ネジ           | 3        |
| 7      | 910001    | Nut                                 | ナット           | 4        |
| 8