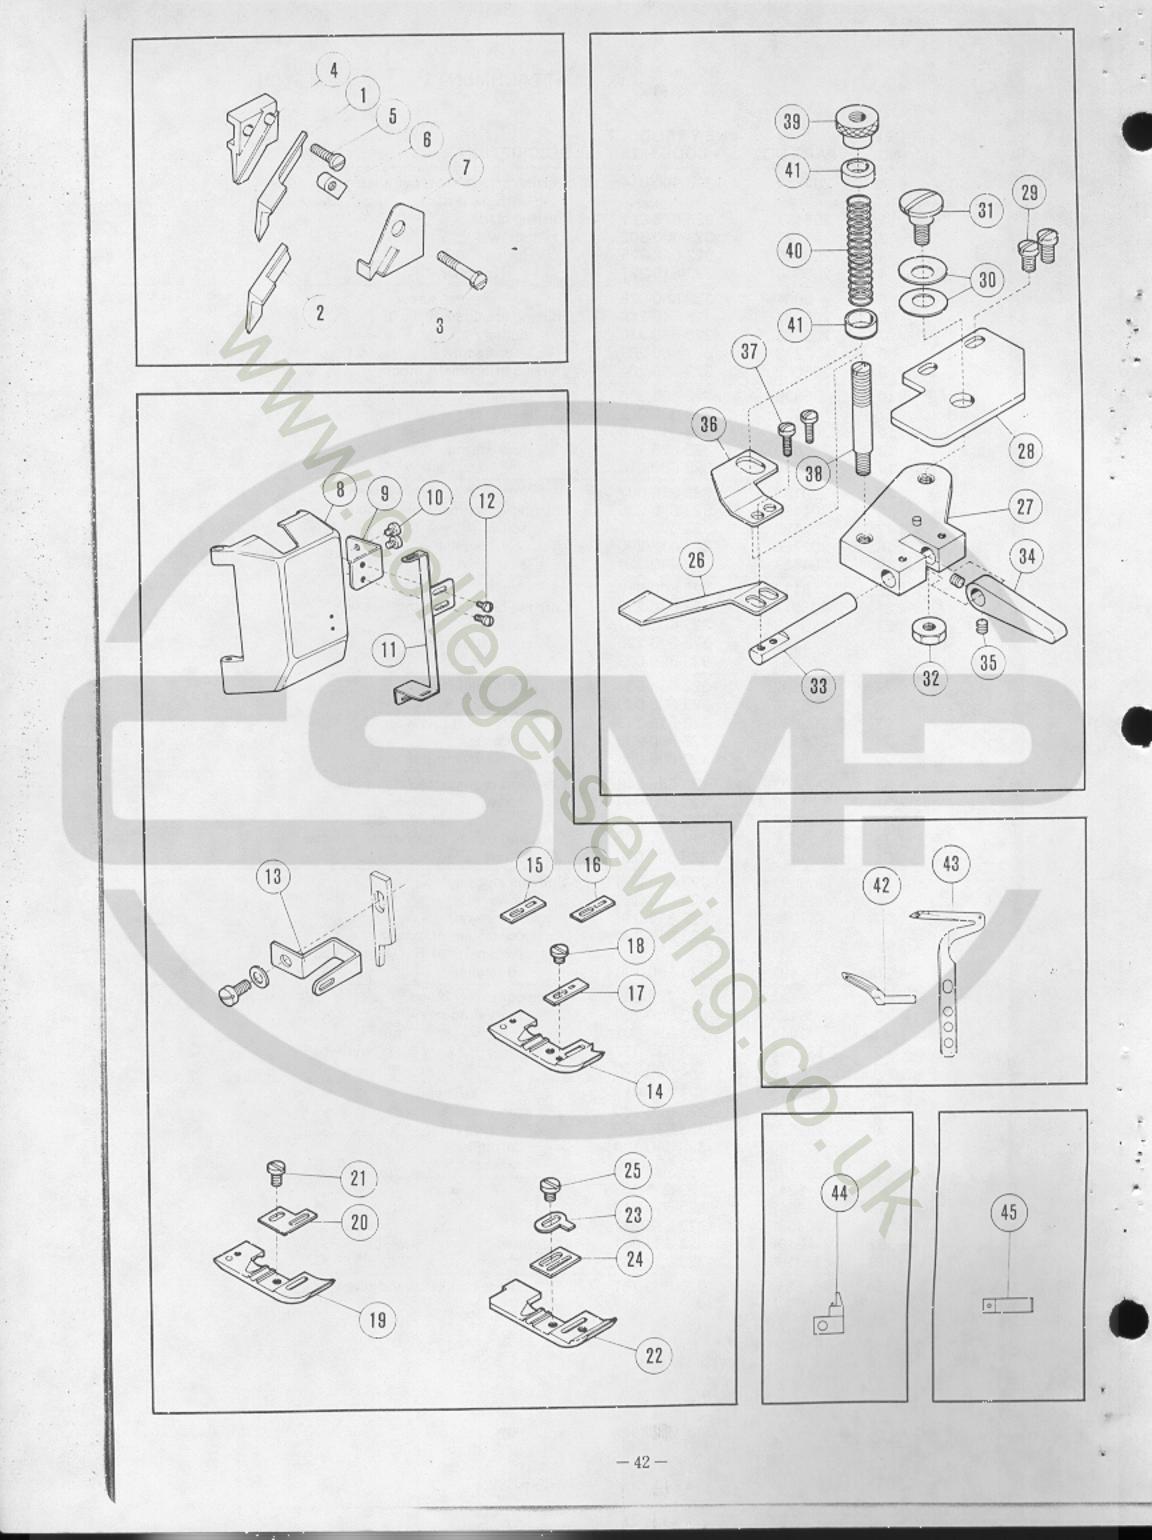

| 1   |
|          | 5347           | 323-605-003                | " screw                                                       | 2   |
| 49<br>50 | 5348           | 323-630-013                | " " nut                                                       |     |
| 50       | 204585         | 323-615-021                | " " " washer                                                  | 2   |
|          | 198            | 323-665-001                | Knee pad                                                      |     |
| 5/       | 100            |                            |                                                               |     |
| 52<br>53 | 199            | 323-732-002                | chain                                                         |     |

- 41-



# OPTIONAL PARTS

| REF.<br>NO. | PART NO.      | NEW PRODUCT<br>CODE NO. | DESCRIPTION                                  | ΩТ. |
|-------------|---------------|-------------------------|----------------------------------------------|-----|
|             |               |                         | UPPER KNIFE (ANGLED)                         |     |
| 1           | 204152        | 323-870-217             | Upper knife (angled)                         | 1   |
| 2           | 204835        | 323-870-004             | " " (angled) – carbide tipped                | 1   |
| 3           | 5371          | 323-600-108             | screw                                        | 1   |
| 4           | 204830        | 323-683-015             | clamp                                        | 1   |
| 5