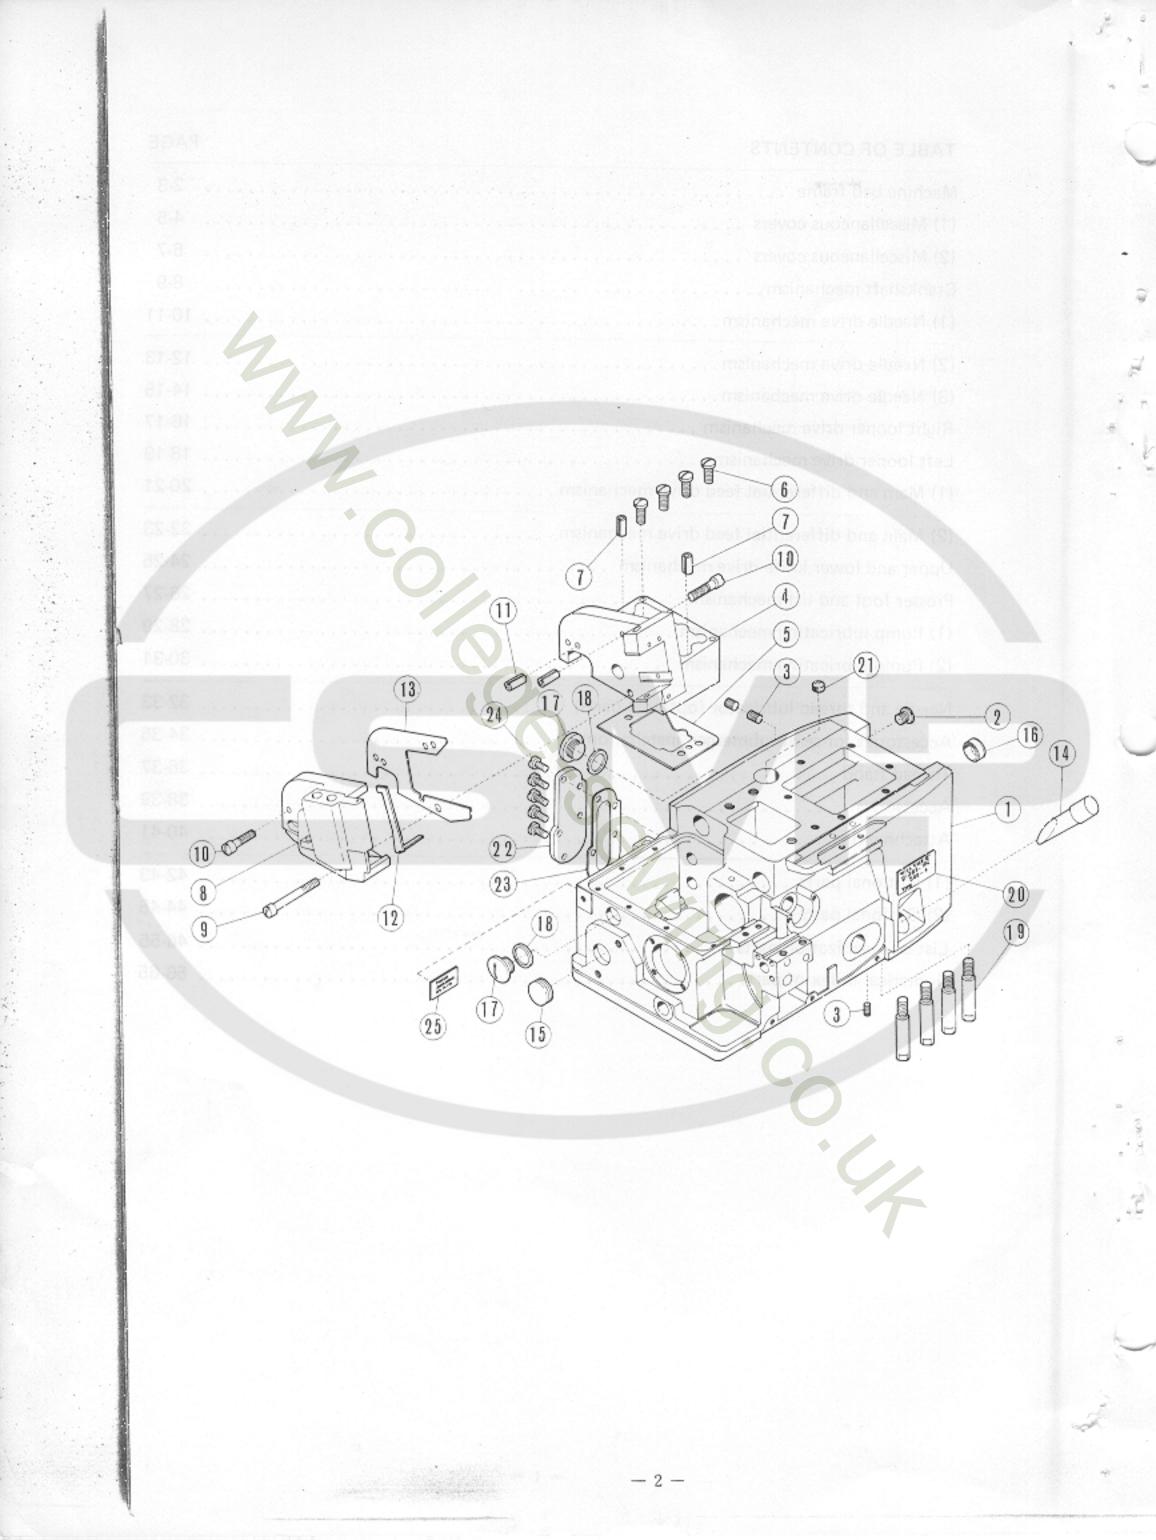

### TABLE OF CONTENTS

| Machine bed frame                              | 2-3   |
|------------------------------------------------|-------|
| (1) Miscellaneous covers                       | 4-5   |
| (2) Miscellaneous covers                       | 6-7   |
| Crankshaft mechanism                           | 8-9   |
| (1) Needle drive mechanism                     | 10-11 |
| (2) Needle drive mechanism                     | 12-13 |
| (3) Needle drive mechanism                     | 14-15 |
| Right looper drive mechanism                   | 16-17 |
| Left looper drive mechanism                    | 18-19 |
| (1) Main and differential feed drive mechanism | 20-21 |
| (2) Main and differential feed drive mechanism | 22-23 |
| Upper and lower knife drive mechanism          | 24-25 |
| Presser foot and lift mechanism                |       |
| (1) Pump lubricating mechanism                 | 28-29 |
| (2) Pump lubricating mechanism                 | 30-31 |
| Needle and thread lubricator (optional parts)  | 32-33 |
| Accessories for semi-submerged installation    | 34-35 |
| Thread stand                                   | 36-37 |
| Accessories                                    | 38-39 |
| Attachments                                    | 40-41 |
| (1) Optional parts                             | 42-43 |
| (2) Optional parts                             | 44-45 |
| List of organization parts                     |       |
| Numerical index of parts                       |       |

PAGE