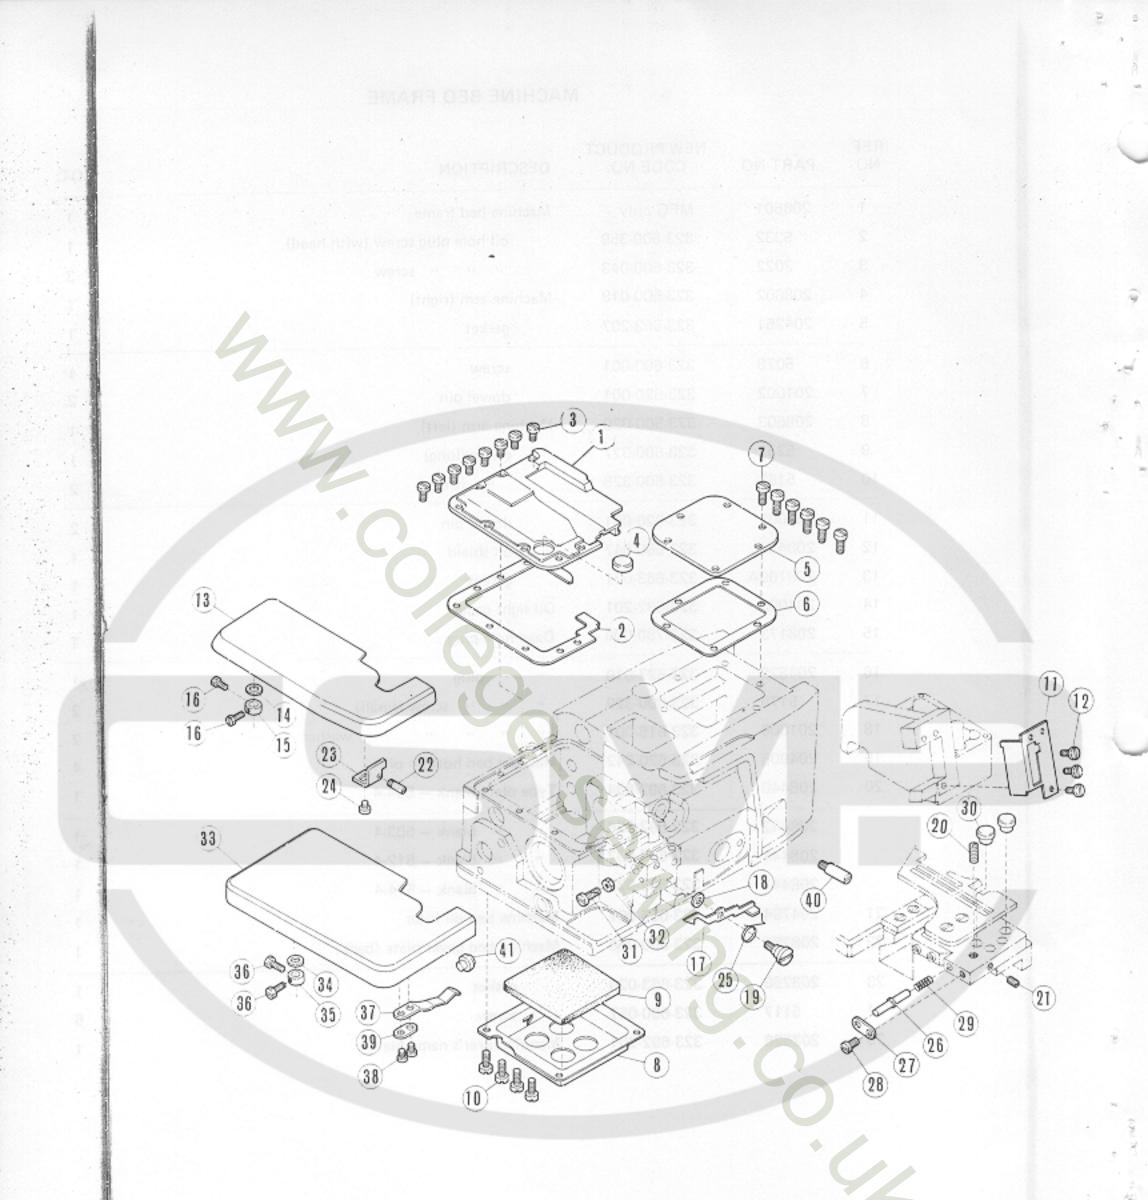

| 1   |
| 19          | xxxxxx           | xxx-xxx-xxx             | Lower knife                           | 2   |
| 20          | xxxxxx           | xxx-xxx-xxx             | Needle                                | 10  |
| 21          | 205216           | 323-945-009             | Belt guard                            | 1   |
| 22          | 205217           | 323-600-117             | fixing screw                          | 3   |
| 23          | 5117             | 323-600-057             | screw                                 | 3   |
|             | 272              |                         | Allen key (6.0mm) (not shown)         | 1   |
|             |                  |                         |                                       |     |

1.2 1. 1. 2. 2









### ATTACHMENTS

| NO.      | PART NO.       | NEW PRODUCT<br>CODE NO.    | DESCRIPTION                                                   | QT. |
|----------|----------------|----------------------------|---------------------------------------------------------------|-----|
|          | 204882         | 323-900-014                | Shirring attachment, complete<br>with parts of Ref. Nos. 1-29 | 1   |
| 1        | 205137         | 323-875-001                | Shirring blade                                                | 1   |
| 2        | 5227           | 323-600-302                | screw                                                         | 2   |
| 3        | 205065         | 323-640-225                | spring                                                        | 1   |
| 4