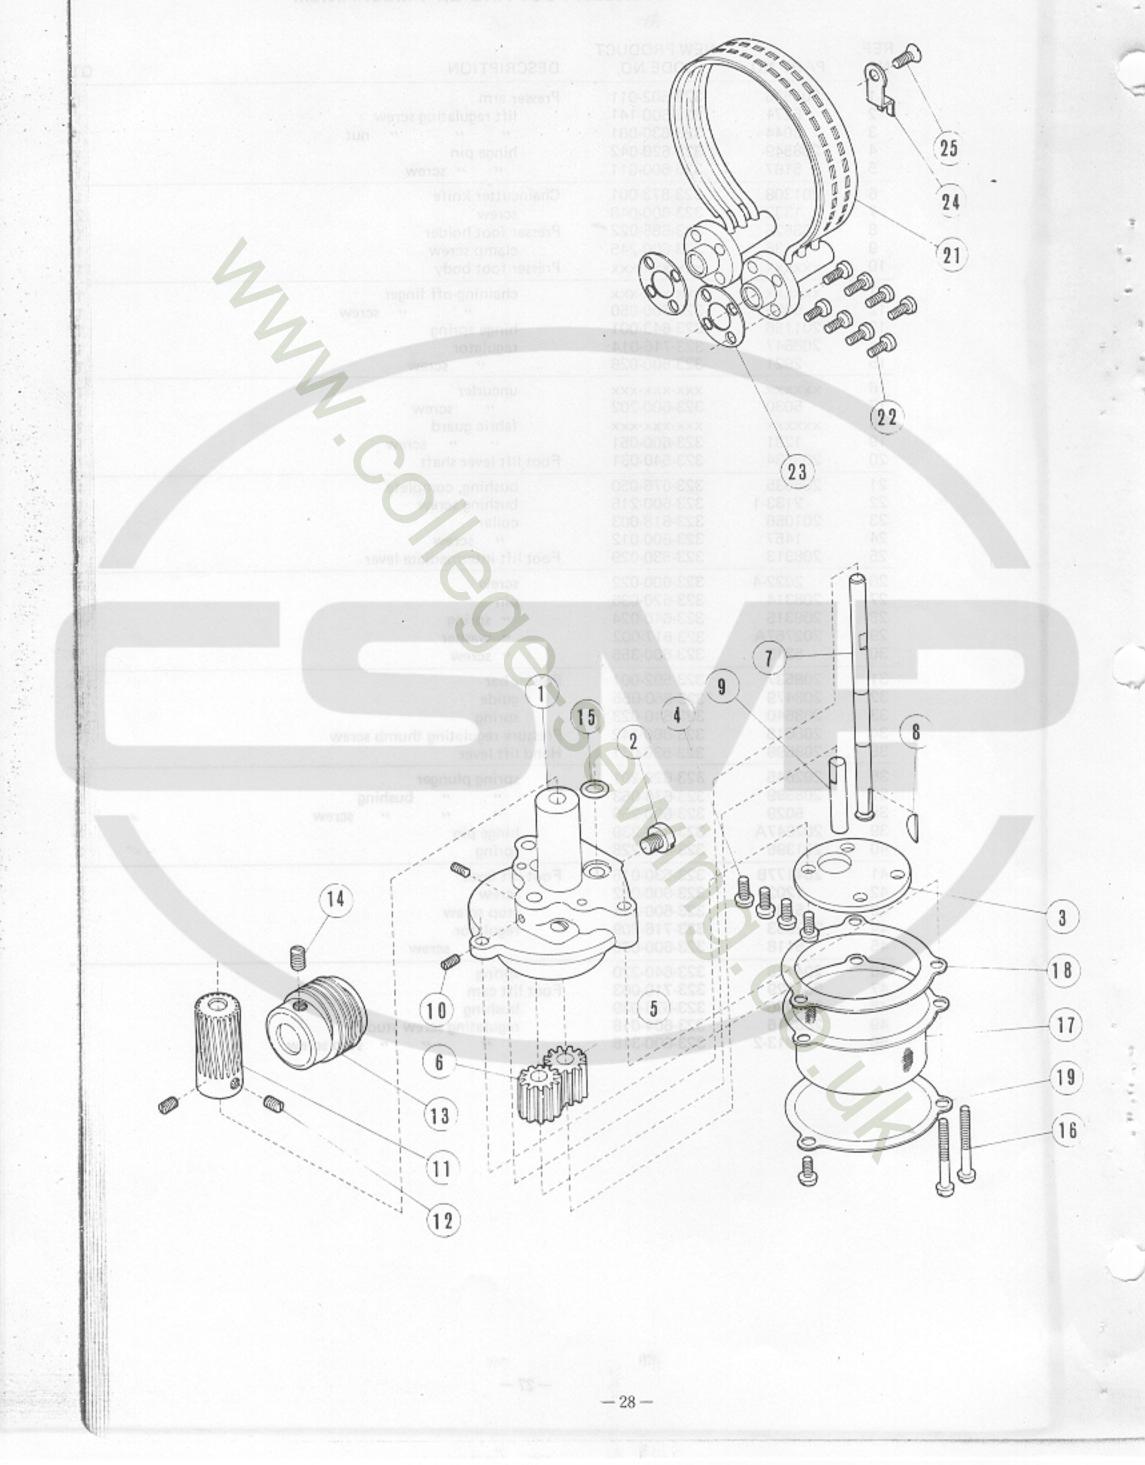

| 1   |
| 46          | 204178           | 323-640-220                |                                                    |     |
| 47          | 204929           | 323-710-003                | spring<br>Foot lift cam                            | 1   |
| 48          | 204929           | 323-676-039                | bushing                                            | 1   |
| 49          | 208316           | 323-604-018                | regulating screw stud                              | 1   |
| 50          |                  |                            |                                                    | 1   |
|             | 2913-2           | 323-600-316                |                                                    | 1   |



#### PRESSER FOOT AND LIFT MECHANISM



## (1) PUMP LUBRICATING MECHANISM

| REF.<br>NO. | PART NO. | NEW PRODUCT<br>CODE NO. | DESCRIPTION                             | QT. |
|-------------|----------|-------------------------|-----------------------------------------|-----|
|             | 204593   | 323-900-012             | Gear pump, complete                     | 1   |
|             |          |                         | (includes parts of Ref. Nos. 1-12)      |     |
| 1           | 204180   | 323-515-203             | Gear pump housing, complete             | 1   |
| 2           | 5145     | 323-600-326             | Gear pump housing oil plug screw        | 0 1 |
| 3           | 201293A  | 323-800-006             | Gear pump casing plate                  | 1   |
| 4           | 5117     | 323-600-057             | scr