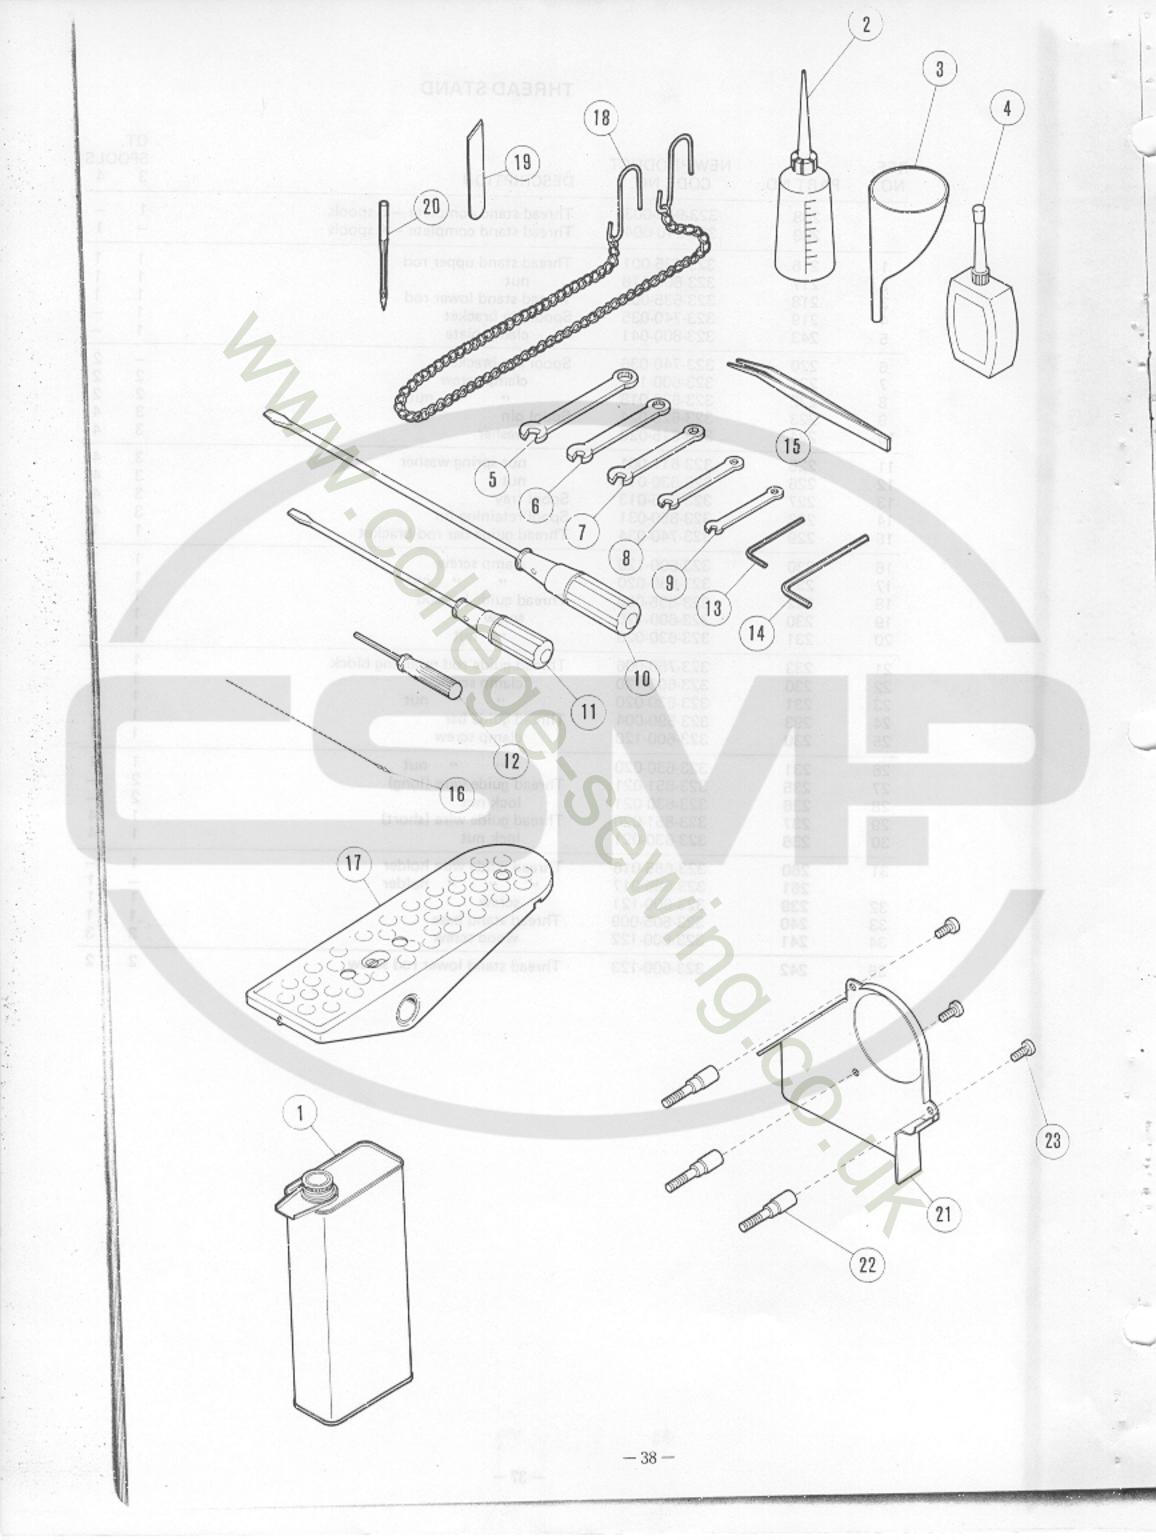

| 1               |   |
| 31          | 260        | 323-685-017                | " " " holder                                                         | -               |   |
|             | 239        | 323-600-121                | screw                                                                | 1               |   |
| 32          |            | 323-505-009                | Thread stand base                                                    | 1               |   |
| 33<br>34    | 240<br>241 | 323-600-122                | wood screw                                                           | 3               |   |
| 35          | 242        | 323-600-123                | Thread stand lower rod screw                                         | 2               |   |





## ACCESSORIES

| REF.<br>NO. | PART NO.         | NEW PRODUCT<br>CODE NO. | DESCRIPTION                           | QT. |
|-------------|------------------|-------------------------|---------------------------------------|-----|
| 1           | 134              | 323-945-015             | Oil container (750cc)                 | 1   |
| 2           | 137              | 323-659-015             | Oiler                                 | 1   |
| 3           | 135A             | 323-945-003             | Oil funnel                            | 1   |
| 4           | 178              | 323-945-007             | Silicone lubricant container (50cc)   | 1   |
|             | nv               |                         | (for machine equipped with Needle and |     |
|             |