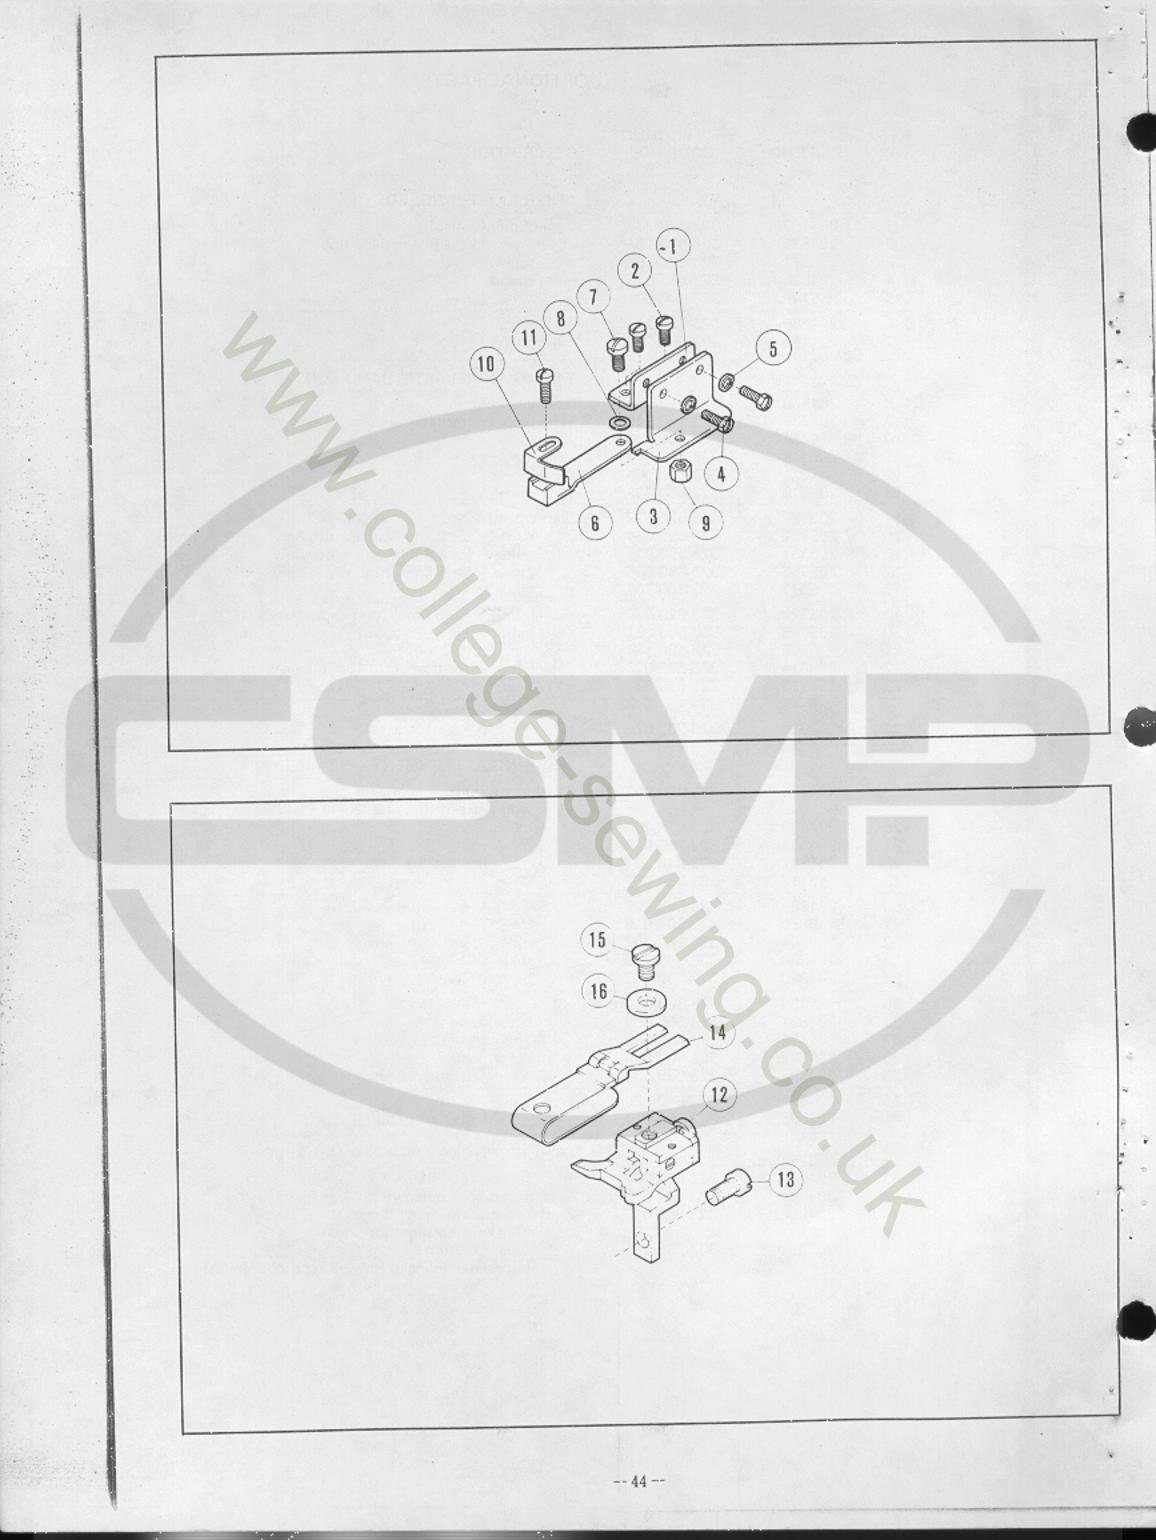

| 1   |
| 40          | 204894 204895 | 323-640-026             | " " " cup                                    | 2   |
|             |               |                         | OTHER OPTIONAL PARTS AVAILABLE               |     |
| 42          | 204990        | 323-810-231             | Right looper, for woolen yarn                | 1   |
| 42          | 204990        | 323-810-232             | Left looper, for woolen varn                 | 1   |

| 43 | 204991 | 323-010-232 |
|----|--------|-------------|
| 44 | 204906 | 323-863-017 |
|    |        |             |
| 45 | 202281 | 323-758-004 |

Left looper, for woolen yarn Presser foot chaining-off finger (2-needle machines for knits) Welt guide extension (especially designed for welting tricot fabrics)

1

1

-43-



# OPTIONAL PARTS

| REF.<br>NO. | PART NO. | NEW PRODUCT<br>CODE NO. | DESCRIPTION                         | QT. |
|-------------|----------|-------------------------|-------------------------------------|-----|
|             | 204896   | 323-850-028             | Edge guide, complete                | 1   |
|             |          |                         | with parts of Ref. Nos. 1-11        |     |
| 1           | 204451   | 323-740-229             | Edge guide holder bracket           | 1   |
| 2           | 5117     | 323-600-057             | screw                               | 2   |
| 3           | 204452   | 323-740-228             | Edge guide holder bracket extension | 1   |
| 4           | 2193     | 323-600-271             | screw                               | 2   |
| 5