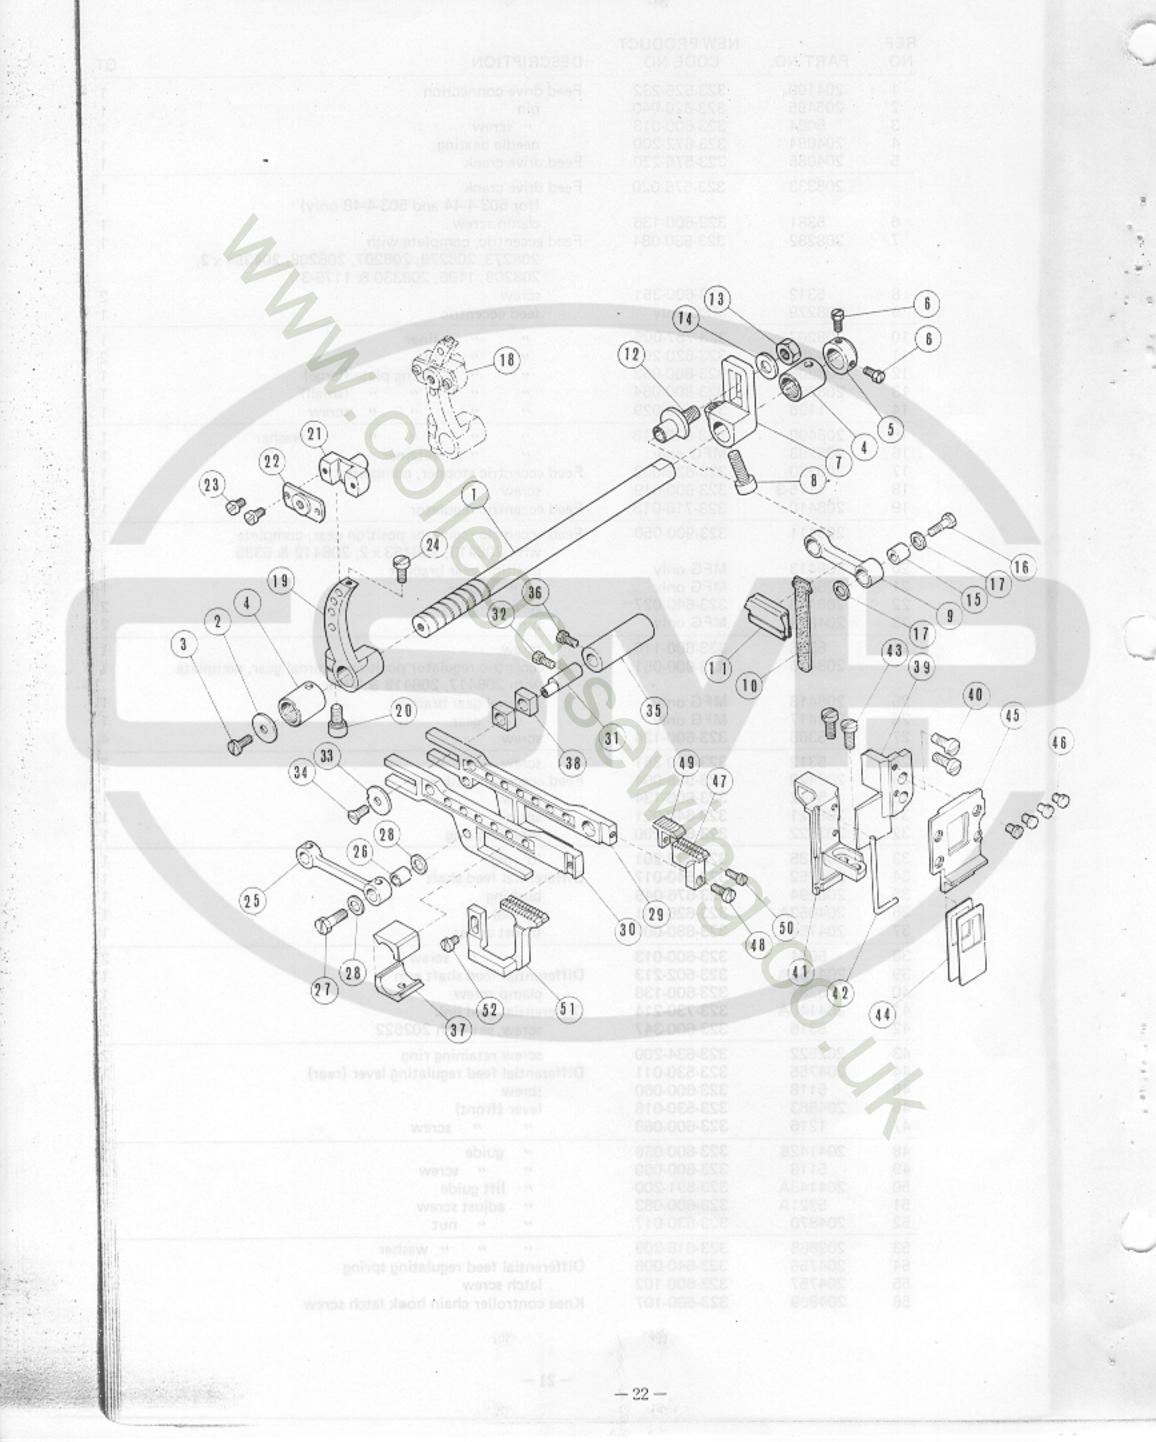

# (2) MAIN AND DIFFERENTIAL FEED DRIVE MECHANISM

| REF.<br>NO.                | PART NO.                                      | NEW PRODUCT<br>CODE NO.                                                 | DESCRIPTION                                                                                 | ΩТ.              |
|----------------------------|-----------------------------------------------|-------------------------------------------------------------------------|---------------------------------------------------------------------------------------------|------------------|
| 1                          | 204751                                        | 323-540-016                                                             | Feed bar shaft                                                                              | 1                |
| 2                          | 204107                                        | 323-618-212                                                             | thrust washer                                                                               | 1                |
| 3                          | 4009-1                                        | 323-600-014                                                             | "" screw                                                                                    | 1                |
| 4                          | 204054                                        | 323-676-235                                                             | bushing                                                                                     | 2                |
| 5                          | 201056                                        | 323-618-003                                                             | thrust collar                                                                               | 1                |
| 6<br>7<br>8                | 5084<br>208284<br>5381                        | 323-600-013<br>323-576-019<br>323-600-136                               | Main feed regulating crank<br>clamp screw                                                   | 2<br>1<br>1      |
| 9                          | 204111A                                       | 323-730-011                                                             | Main feed connecting link                                                                   | 1                |
| 10                         | 204618                                        | 323-653-004                                                             | oil felt                                                                                    |                  |
| 11                         | 204588                                        | 323-686-002                                                             | " " retainer                                                                                | 1                |
| 12                         | 208285                                        | 323-620-035                                                             | pin                                                                                         |                  |
| 13<br>14<br>15             | 5404<br>208286<br>204114                      | 323-630-032<br>323-615-036<br>323-676-251                               | " nut<br>" " washer<br>bushing                                                              | 1<br>1           |
| 16                         | 5231                                          | 323-600-309                                                             | " screw                                                                                     | 1                |
| 17<br>18                   | 204115<br>208273                              | 323-618-211<br>323-716-011                                              | " washer<br>Differential feed regulator, complete<br>with 208274, 208275, 208476 & 5029 x 2 | 2                |
| 19                         | 208274                                        | MFG only                                                                | segment                                                                                     | 1                |
| 20                         | 5381                                          | 323-600-136                                                             | " clamp screw                                                                               |                  |
| 21                         | 208275                                        | MFG only                                                                | block                                                                                       | 1                |
| 22                         | 208276                                        | MFG only                                                                | " cover                                                                                     | 1                |
| 23                         | 5029                                          | 323-600-256                                                             | " " screw                                                                                   | 2                |
| 24                         | 5141                                          | 323-600-087                                                             | " stop screw                                                                                | 1                |
| 25                         | 204122                                        | 323-525-234                                                             | Differentia! feed connecting link                                                           | 1                |
| 26                         | 204114                                        | 323-676-251                                                             | bushing                                                                                     | 1                |
| 27                         | 5231                                          | 323-600-309                                                             | "screw                                                                                      | 1                |
| 28                         | 204115                                        | 323-618-211                                                             | ""washer                                                                                    | 2                |
| 29                         | 204123A                                       | 323-593-003                                                             | Main feed bar                                                                               | 1                |
| 30                         | 204124                                        | 323-593-207                                                             | Differential feed bar                                                                       | 1                |
| 31<br>32<br>33<br>34<br>35 | 204128A<br>5084<br>204439A<br>5317<br>204129A | 323-620-252<br>323-600-013<br>323-615-033<br>323-600-355<br>323-676-261 | Feed bar hinge pin<br>screw<br>washer<br>" screw<br>Feed bar guide bushing                  | 1<br>1<br>1<br>1 |
| 36                         | 2133-1                                        | 323-600-215                                                             | screw                                                                                       | 1                |
| 37                         | 204810                                        | 323-750-003                                                             | Feed bar lift block (split)                                                                 | 1                |
| 38                         | 201107                                        | 323-750-002                                                             | " guide block                                                                               | 2                |
| 39                         | 208108                                        | 323-850-049                                                             | Feed bar guide (right)                                                                      | 1                |
| 40                         | 5205                                          | 323-600-353                                                             | screw                                                                                       | 2                |
| 41                         | 208107A                                       | 323-850-050                                                             | Feed bar guide (left), set with 208168                                                      | 1                |
| 42                         | 208168                                        | 323-663-019                                                             | gasket                                                                                      | 1                |
| 43                         | 5205                                          | 323-600-353                                                             | screw                                                                                       | 2                |
| 44                         | 208109                                        | 323-560-046                                                             | Feed bar oil splash guard                                                                   | 2                |
| 45                         | 208110                                        | 323-800-053                                                             | insert plate                                                                                | 1                |
| 46<br>47<br>48             | 5346<br>xxxxxx<br>1175-2                      | 323-600-366<br>xxx-xxx-xxx<br>323-600-002                               | screw<br>Main feed dog<br>screw                                                             | 4<br>1<br>1<br>1 |
| 49                         | xxxxxx                                        | xxx-xxx-xxx                                                             | Auxiliary feed dog                                                                          | 1                |
| 50                         | 2922                                          | 323-600-229                                                             | screw                                                                                       |                  |
| 51                         | xxxxxx                                        | xxx-xxx-xxx                                                             | Differential feed dog                                                                       | 1                |
| 52                         | 1189                                          | 323-600-301                                                             | screw                                                                                       | 1                |

(2) MAIN/AND DIFFERENTIAL FEED DRIVE MECHANISM