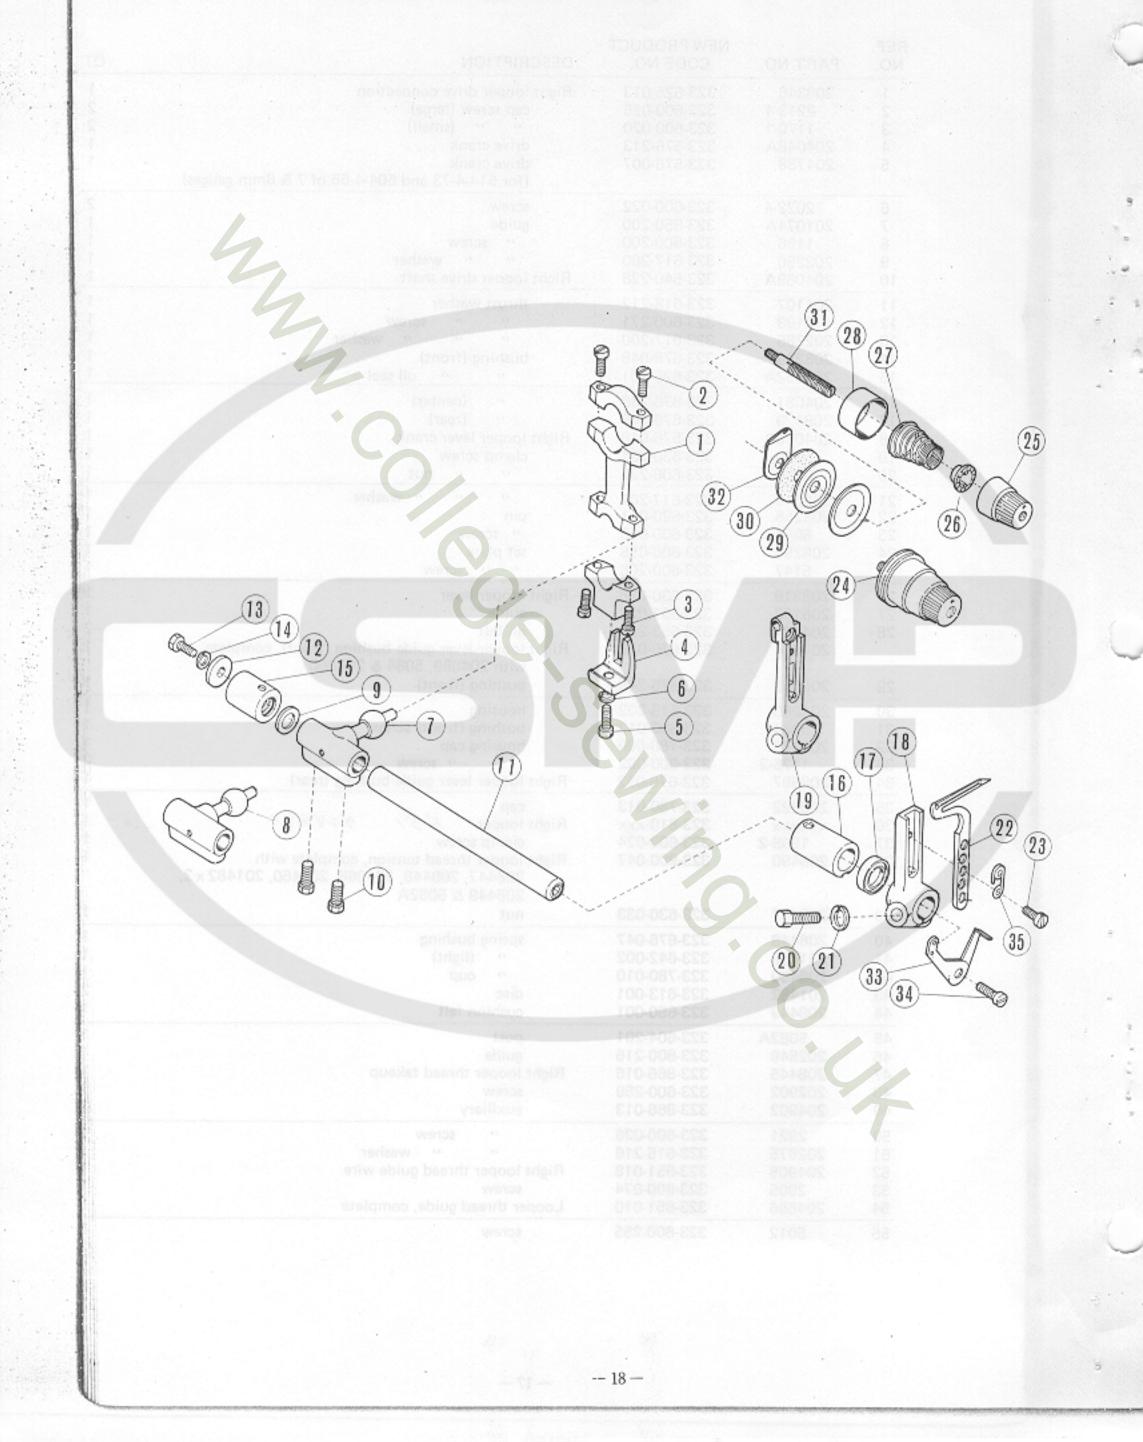

### LEFT LOOPER DRIVE MECHANISM

| REF.<br>NO. | PART NO. | NEW PRODUCT<br>CODE NO. | DESCRIPTION                                                                                                | ΩΤ  |
|-------------|----------|-------------------------|------------------------------------------------------------------------------------------------------------|-----|
| 1           | 208346   | 323-525-013             | Left looper drive connection                                                                               | . 1 |
| 2           | 2213-1   | 323-600-056             | cap screw (large)                                                                                          | 2   |
| 3           | 1170-1   | 323-600-020             | " " (small)                                                                                                | 2   |
| 4           | 201074A  | 323-850-200             | - guide                                                                                                    | 1   |
| 5           | 1156     | 323-600-200             | " screw                                                                                                    | 1   |
| 6           | 202286   | 323-617-200             | " " washer                                                                                                 | 1   |
| 7           | 204787   | 323-576-006             | Left looper drive crank                                                                                    | 1   |
|             |          |                         | (for 1-needle machine models)                                                                              |     |
| 8           | 204788   | 323-576-007             | Left Jooper drive crank                                                                                    | 1   |
|             |          |                         | (for 2-needle machine models and 504-4-65)                                                                 |     |
| 9           | 204789   | 323-618-010             | thrust washer                                                                                              | 1   |
| 10          | 2022-4   | 323-600-022             | screw                                                                                                      | 2   |
| 11          | 204069A  | 323-540-228             | Left looper lever shaft                                                                                    | 1   |
| 12          | 204311   | 323-618-210             | thrust washer                                                                                              | 1   |
| 13          | 2193     | 323-600-271             | " " screw                                                                                                  | 1   |
| 14          | 202286   | 323-617-200             | " " washer                                                                                                 | 1   |
| 15          | 204054   | 323-676-235             | bushing (rear)                                                                                             | 1   |
| 16          | 208293   | 323-677-046             | " (front)                                                                                                  |     |
| 17          | 204052A  | 323-626-201             | " " oil seal                                                                                               | 1   |
| 18          | 204664   | 323-530-010             | Left looper lever                                                                                          |     |
| 19          | 204853   | 323-530-017             | Left looper lever (optional part)                                                                          |     |
|             |          |                         | (for Movable Needle Guard, Rear 204884)                                                                    |     |
| 20          | 5284     | 323-600-306             | clamp screw                                                                                                |     |
| 21          | 204293   | 323-616-200             | " " washer                                                                                                 |     |
| 22          | 204072   | 323-810-216             | Left looper                                                                                                |     |
| 23          | 1175-3   | 323-600-019             | screw                                                                                                      |     |
| 24          | 208489   | 323-900-046             | Left looper thread tension, complete<br>with 208447, 208448, 201086, 208450 x 2,<br>201482, 208449 & 5082A |     |
| 25          | 208447   | 323-630-033             | nut                                                                                                        |     |
| 26          | 208448   | 323-676-047             | spring bushing                                                                                             |     |
| 27          | 201086   | 323-642-003             | " (medium)                                                                                                 |     |
| 28          | 208450   | 323-780-010             | " cup                                                                                                      |     |
| 29          | 201482   | 323-613-001             | disc                                                                                                       |     |
| 30          | 208449   | 323-650-001             | cushion felt                                                                                               |     |
| 31          | 5082A    | 323-604-201             | post                                                                                                       |     |
| 32          | 202849   | 323-800-215             | guide                                                                                                      |     |
| 33          | 204786   | 323-866-005             | Left looper thread takeup                                                                                  |     |
| 34          | 2902     | 323-600-259             | screw                                                                                                      |     |
|             |          |                         |                                                                                                            |     |

1

| 34 | 2902   | 323-600-259 | screw                         |
|----|--------|-------------|-------------------------------|
| 35 | 193174 | 323-851-217 | Left looper thread guide wire |

-19-