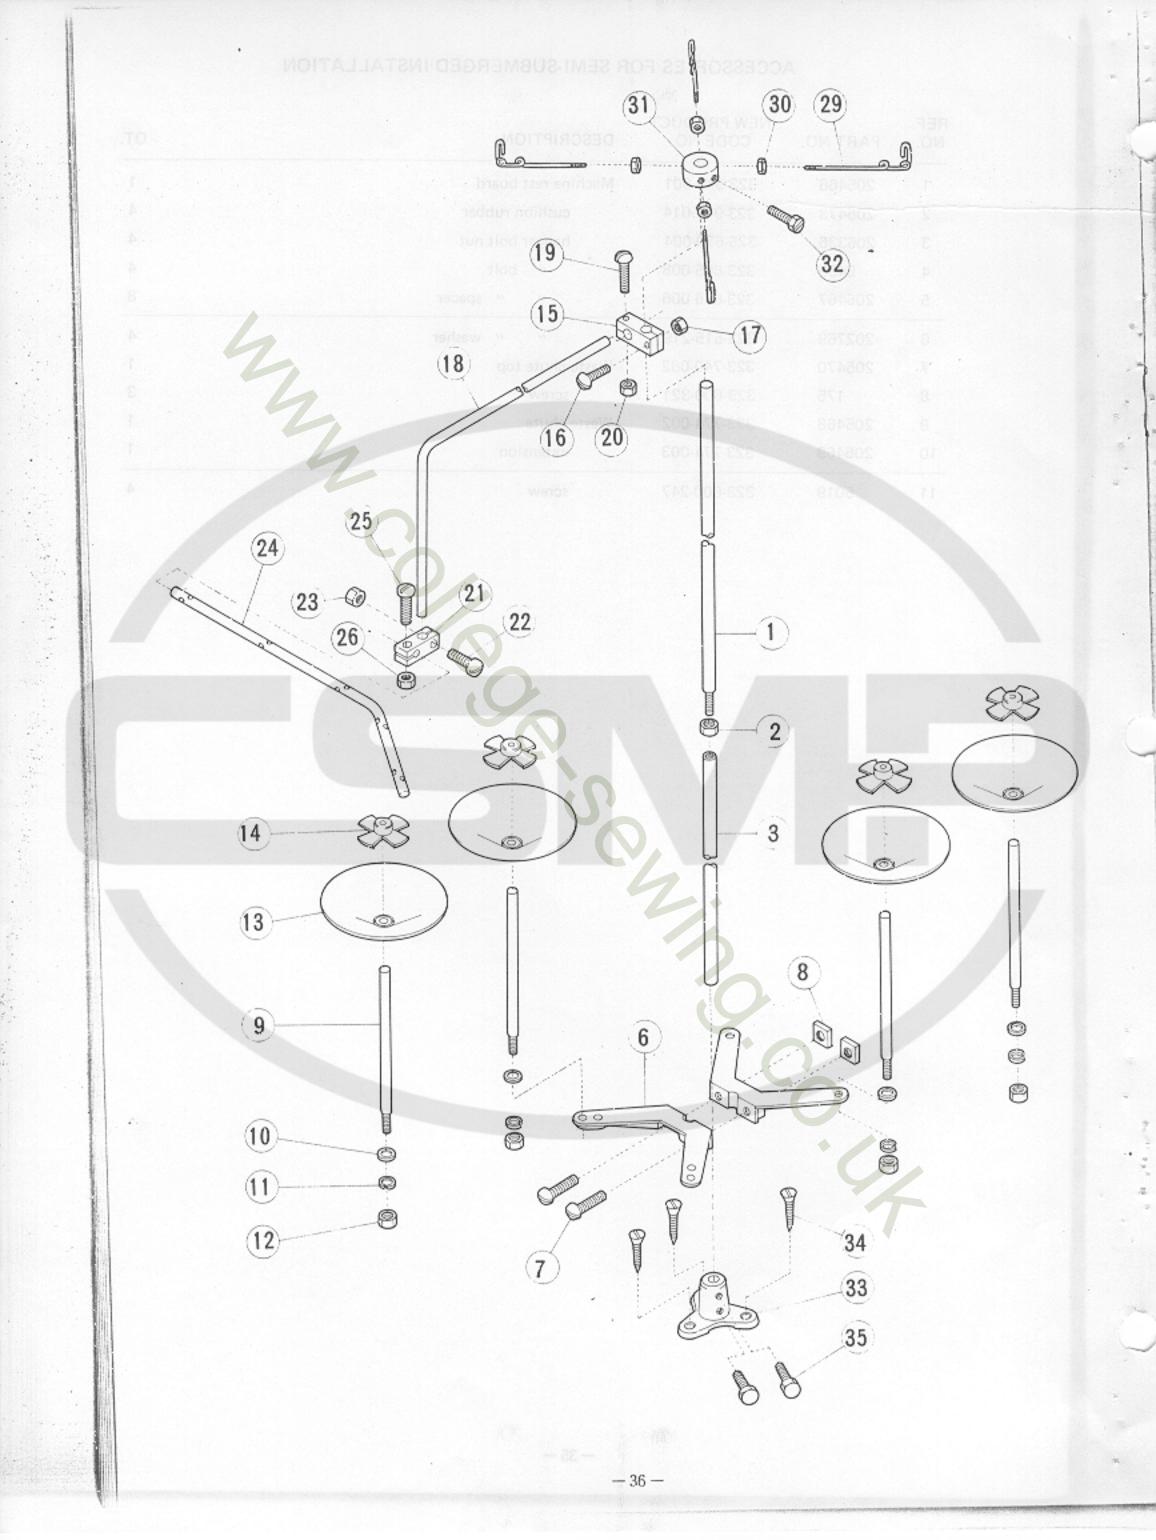

| 4   |
| 3           | 206336   | 325-630-004             | hanger bolt nut    |   | 4   |
| 4           | 5439     | 323-605-008             | " bolt             |   | 4   |
| 5           | 205467   | 323-646-006             | " " spacer         |   | 8   |
| 6           | 202769   | 323-615-219             | " " washer         |   | 4   |
| 7           | 205470   | 323-740-062             | Waste chute top    |   | 1   |
| 8           | 175      | 323-600-321             | screw              |   | 3   |
| 9           | 205468   | 323-774-002             | Waste chute        |   | 1   |
| 10          | 205469   | 323-774-003             | extension          | × | 1   |
| 11          | 5019     | 323-600-247             | screw              |   | 4   |

- Service Press

(1. 1. E. E.





THREAD STAND

| REF.<br>NO. | PART NO.   | NEW PRODUCT<br>CODE NO.    | DESCRIPTION                                                          | QT.<br>SPO<br>3 |   |
|-------------|------------|----------------------------|----------------------------------------------------------------------|-----------------|---|
| -1          | 288<br>289 | 323-940-003<br>323-940-004 | Thread stand complete – 3 spools<br>Thread stand complete – 4 spools | 1               | 1 |
| 1           | 216        | 323-535-001                | Thread stand upper rod                                               | 1               | 1 |
| 2           | 217        | 323-600-118                | nut                                                                  | 1               | 1 |
| 3           | 218        |