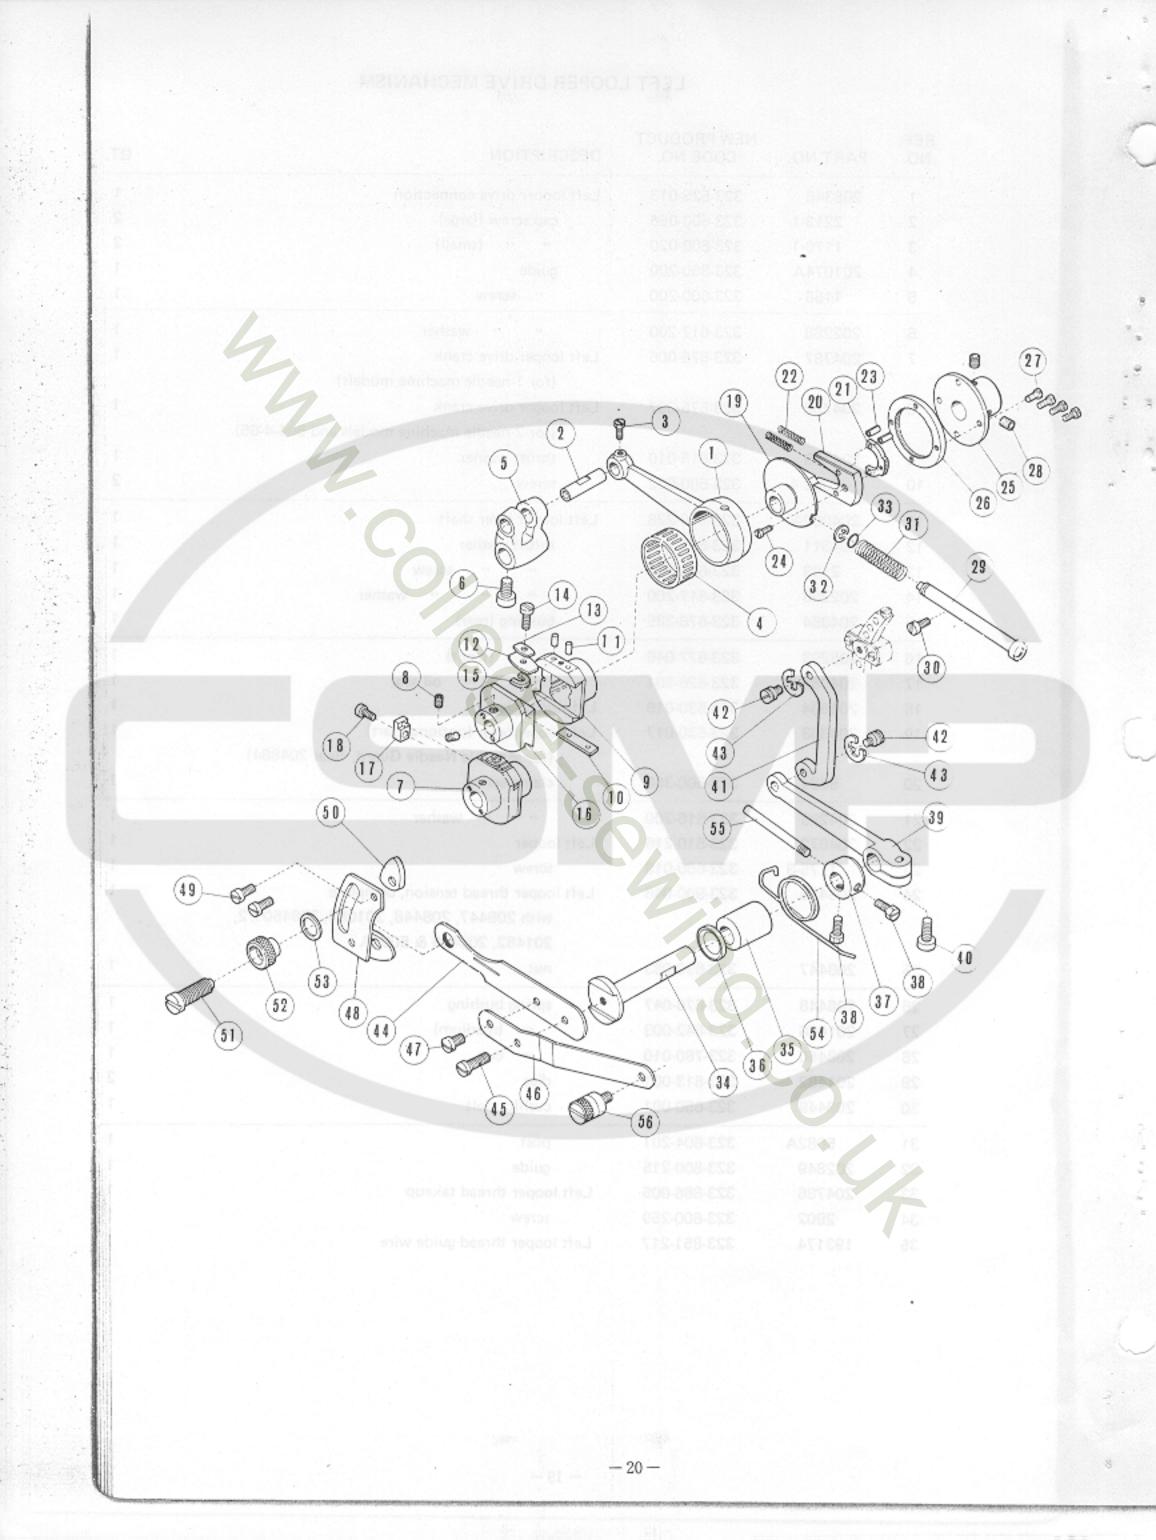

### LEFT LOOPER DRIVE MECHANISM

| REF.<br>NO. | PART NO. | NEW PRODUCT<br>CODE NO. | DESCRIPTION                                                                                                | ΩΤ  |
|-------------|----------|-------------------------|------------------------------------------------------------------------------------------------------------|-----|
| 1           | 208346   | 323-525-013             | Left looper drive connection                                                                               | . 1 |
| 2           | 2213-1   | 323-600-056             | cap screw (large)                                                                                          | 2   |
| 3           | 1170-1   | 323-600-020             | " " (small)                                                                                                | 2   |
| 4           | 201074A  | 323-850-200             | - guide                                                                                                    | 1   |
| 5           | 1156     | 323-600-200             | " screw                                                                                                    | 1   |
| 6           | 202286   | 323-617-200             | " " washer                                                                                                 | 1   |
| 7           | 204787   | 323-576-006             | Left looper drive crank                                                                                    | 1   |
|             |          |                         | (for 1-needle machine models)                                                                              |     |
| 8           | 204788   | 323-576-007             | Left Jooper drive crank                                                                                    | 1   |
|             |          |                         | (for 2-needle machine models and 504-4-65)                                                                 |     |
| 9           | 204789   | 323-618-010             | thrust washer                                                                                              | 1   |
| 10          | 2022-4   | 323-600-022             | screw                                                                                                      | 2   |
| 11          | 204069A  | 323-540-228             | Left looper lever shaft                                                                                    | 1   |
| 12          | 204311   | 323-618-210             | thrust washer                                                                                              | 1   |
| 13          | 2193     | 323-600-271             | " " screw                                                                                                  | 1   |
| 14          | 202286   | 323-617-200             | " " washer                                                                                                 | 1   |
| 15          | 204054   | 323-676-235             | bushing (rear)                                                                                             | 1   |
| 16          | 208293   | 323-677-046             | " (front)                                                                                                  |     |
| 17          | 204052A  | 323-626-201             | " " oil seal                                                                                               | 1   |
| 18          | 204664   | 323-530-010             | Left looper lever                                                                                          |     |
| 19          | 204853   | 323-530-017             | Left looper lever (optional part)                                                                          |     |
|             |          |                         | (for Movable Needle Guard, Rear 204884)                                                                    |     |
| 20          | 5284     | 323-600-306             | clamp screw                                                                                                |     |
| 21          | 204293   | 323-616-200             | " " washer                                                                                                 |     |
| 22          | 204072   | 323-810-216             | Left looper                                                                                                |     |
| 23          | 1175-3   | 323-600-019             | screw                                                                                                      |     |
| 24          | 208489   | 323-900-046             | Left looper thread tension, complete<br>with 208447, 208448, 201086, 208450 x 2,<br>201482, 208449 & 5082A |     |
| 25          | 208447   | 323-630-033             | nut                                                                                                        |     |
| 26          | 208448   | 323-676-047             | spring bushing                                                                                             |     |
| 27          | 201086   | 323-642-003             | " (medium)                                                                                                 |     |
| 28          | 208450   | 323-780-010             | " cup                                                                                                      |     |
| 29          | 201482   | 323-613-001             | disc                                                                                                       |     |
| 30          | 208449   | 323-650-001             | cushion felt                                                                                               |     |
| 31          | 5082A    | 323-604-201             | post                                                                                                       |     |
| 32          | 202849   | 323-800-215             | guide                                                                                                      |     |
| 33          | 204786   | 323-866-005             | Left looper thread takeup                                                                                  |     |
| 34          | 2902     | 323-600-259             | screw                                                                                                      |     |
|             |          |                         |                                                                                                            |     |

1

| 34 | 2902   | 323-600-259 | screw                         |
|----|--------|-------------|-------------------------------|
| 35 | 193174 | 323-851-217 | Left looper thread guide wire |

-19-