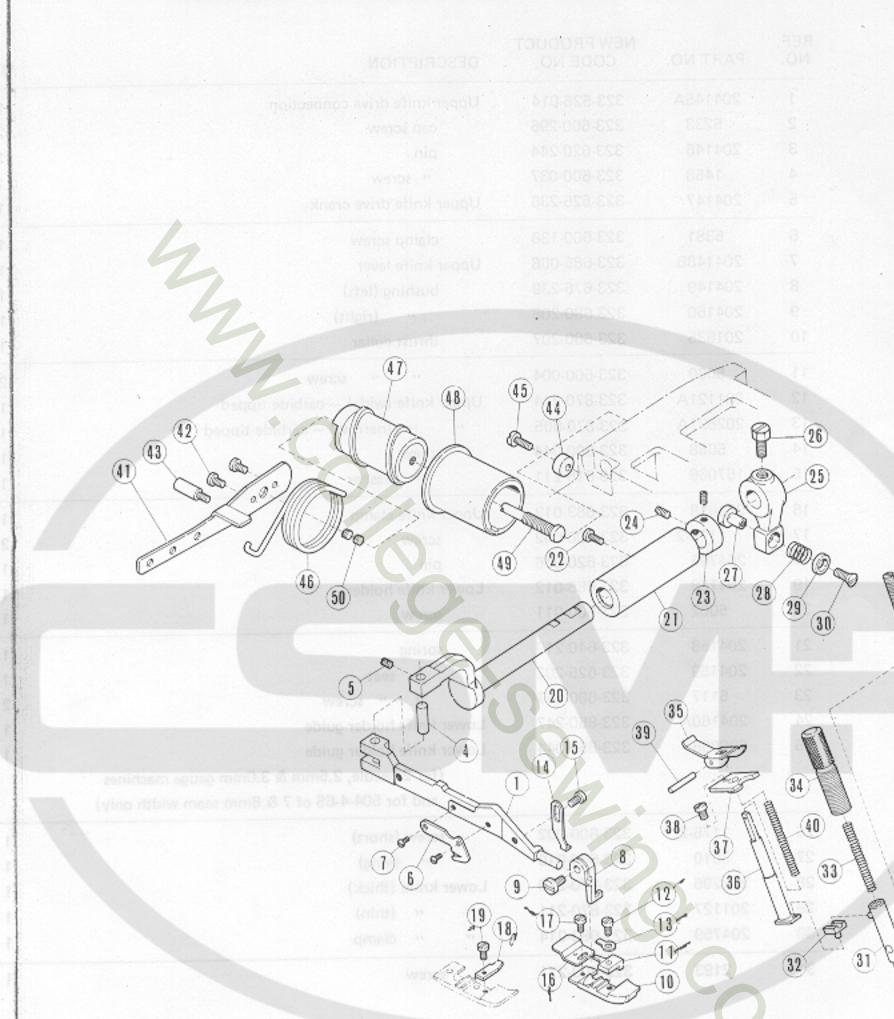

# UPPER AND LOWER KNIFE DRIVE MECHANISM

| REF.<br>NO. | PART NO. | NEW PRODUCT<br>CODE NO. | DESCRIPTION                                  | QT. |
|-------------|----------|-------------------------|----------------------------------------------|-----|
| 1           | 204145A  | 323-525-014             | Upper knife drive connection                 | 1   |
| 2           | 5233     | 323-600-296             | cap screw                                    | 2   |
| 3           | 204146   | 323-620-244             | pin                                          | 1   |
| 4           | 1458     | 323-600-037             | " screw                                      | 1   |
| 5           | 204147   | 323-525-236             | Upper knife drive crank                      | 1   |
| 6           | 5381     | 323-600-136             | clamp screw                                  | 1   |
| 7           | 204148B  | 323-685-008             | Upper knife lever                            | 1   |
| 8           | 204149   | 323-676-239             | bushing (left)                               | 1   |
| 9           | 204150   | 323-680-208             | " (right)                                    | 1   |
| 10          | 201635   | 323-680-207             | thrust coilar                                | 1   |
| 11          | 5060     | 323-600-004             | " " screw                                    | 2   |
| 12          | 201121A  | 323-870-214             | Upper knife (wide) – carbide tipped          | 1   |
| 13          | 202527A  | 323-870-005             | " " (narrow) - carbide tipped                | 1   |
| 14          | 5088     | 323-600-044             | screw                                        | 1   |
| 15          | 167066   | 323-615-211             | " washer                                     | 1   |
| 16          | 204638   | 323-683-013             | Upper knife clamp                            | 1   |
| 17          | 1175-2   | 323-600-002             | screw                                        | 2   |
| 18          | 204796   | 323-620-016             | pin                                          | 1   |
| 19          | 204758   | 323-685-012             | Lower knife holder                           | 1   |
| 20          | 5002     | 323-600-011             | screw                                        | 1   |
| 21          | 204158   | 323-640-219             | spring                                       | 1   |
| 22          | 204159   | 323-625-202             | " seat                                       | 1   |
| 23          | 5117     | 323-600-057             | " " screw                                    | 2   |
| 24          | 204160A  | 323-850-247             | Lower knife holder guide                     | - 1 |
| 25          | 208096   | 323-850-044             | Lower knife holder guide                     | 1   |
|             |          |                         | (for 2-needle, 2.5mm & 3.0mm gauge machines  |     |
| 1.10        |          | So Y                    | and for 504-4-65 of 7 & 8mm seam width only) |     |
| 26          | 1175-2   | 323-600-002             | screw (short)                                | 1   |
| 27          | 5010     | 323-600-010             | (long)                                       | 1   |
| 28          | 202295   | 323-870-210             | Lower knife (thick)                          | 1   |
| 29          | 201127   | 323-870-211             | " " (thin)                                   | 1   |
| 30          | 204759   | 323-683-014             | " " clamp                                    | 1   |
| 31          | 2193     | 323-600-271             | screw                                        | 1   |

UPPER AND LOWER KNIFE DRIVE MECHANISM