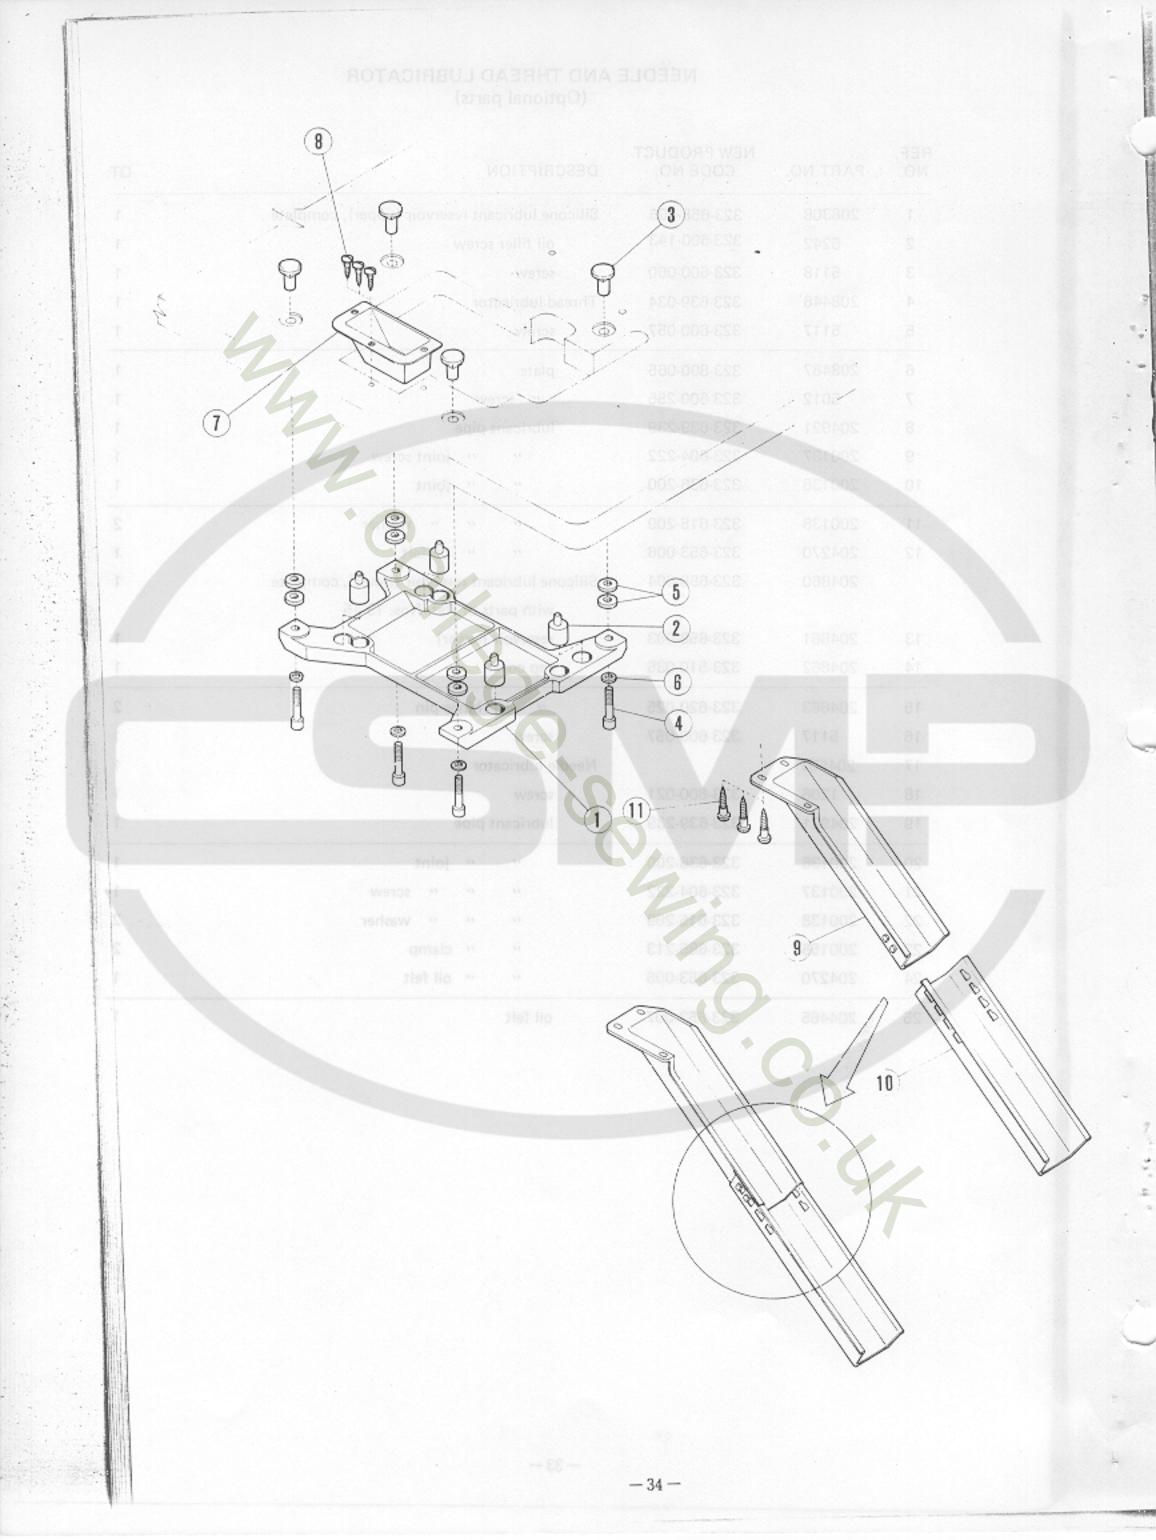

| 1   |
| 19          | 204921   | 323-639-239             | lubricant pipe                                 | 1   |
| 20          | 200136   | 323-636-200             | " " joint                                      | 1   |
| 21          | 200137   | 323-604-222             | " " screw                                      | 1   |
| 22          | 200138   | 323-615-209             | " " washer                                     | 2   |
| 23          | 200155   | 323-685-213             | " " clamp                                      | 2   |
| 24          | 204270   | 323-653-006             | " " oil felt                                   | 1   |
| 25          | 204465   | 323-653-007             | oil felt                                       | 1   |



. / ,



### ACCESSORIES FOR SEMI-SUBMERGED INSTALLATION

| REF.<br>NO. | PART NO. | NEW PRODUCT<br>CODE NO. | DESCRIPTION        |   | ΩТ. |
|-------------|----------|-------------------------|--------------------|---|-----|
| 1           | 205466   | 323-945-001             | Machine rest board |   | 1   |
| 2           | 205473   | 323-945-014             | cushion rubber     |   | 4   |
| 3           | 206336   | 325-630-004             | hanger bolt nut    |   | 4   |
| 4           | 5439     | 323-605-008             | " bolt             |   | 4   |
| 5           | 205467   | 323-646-006             | " " spacer         |   | 8   |
| 6           | 202769   | 323-615-219             | " " washer         |   | 4   |
| 7           | 205470   | 323-740-062             | Waste chute top    |   |