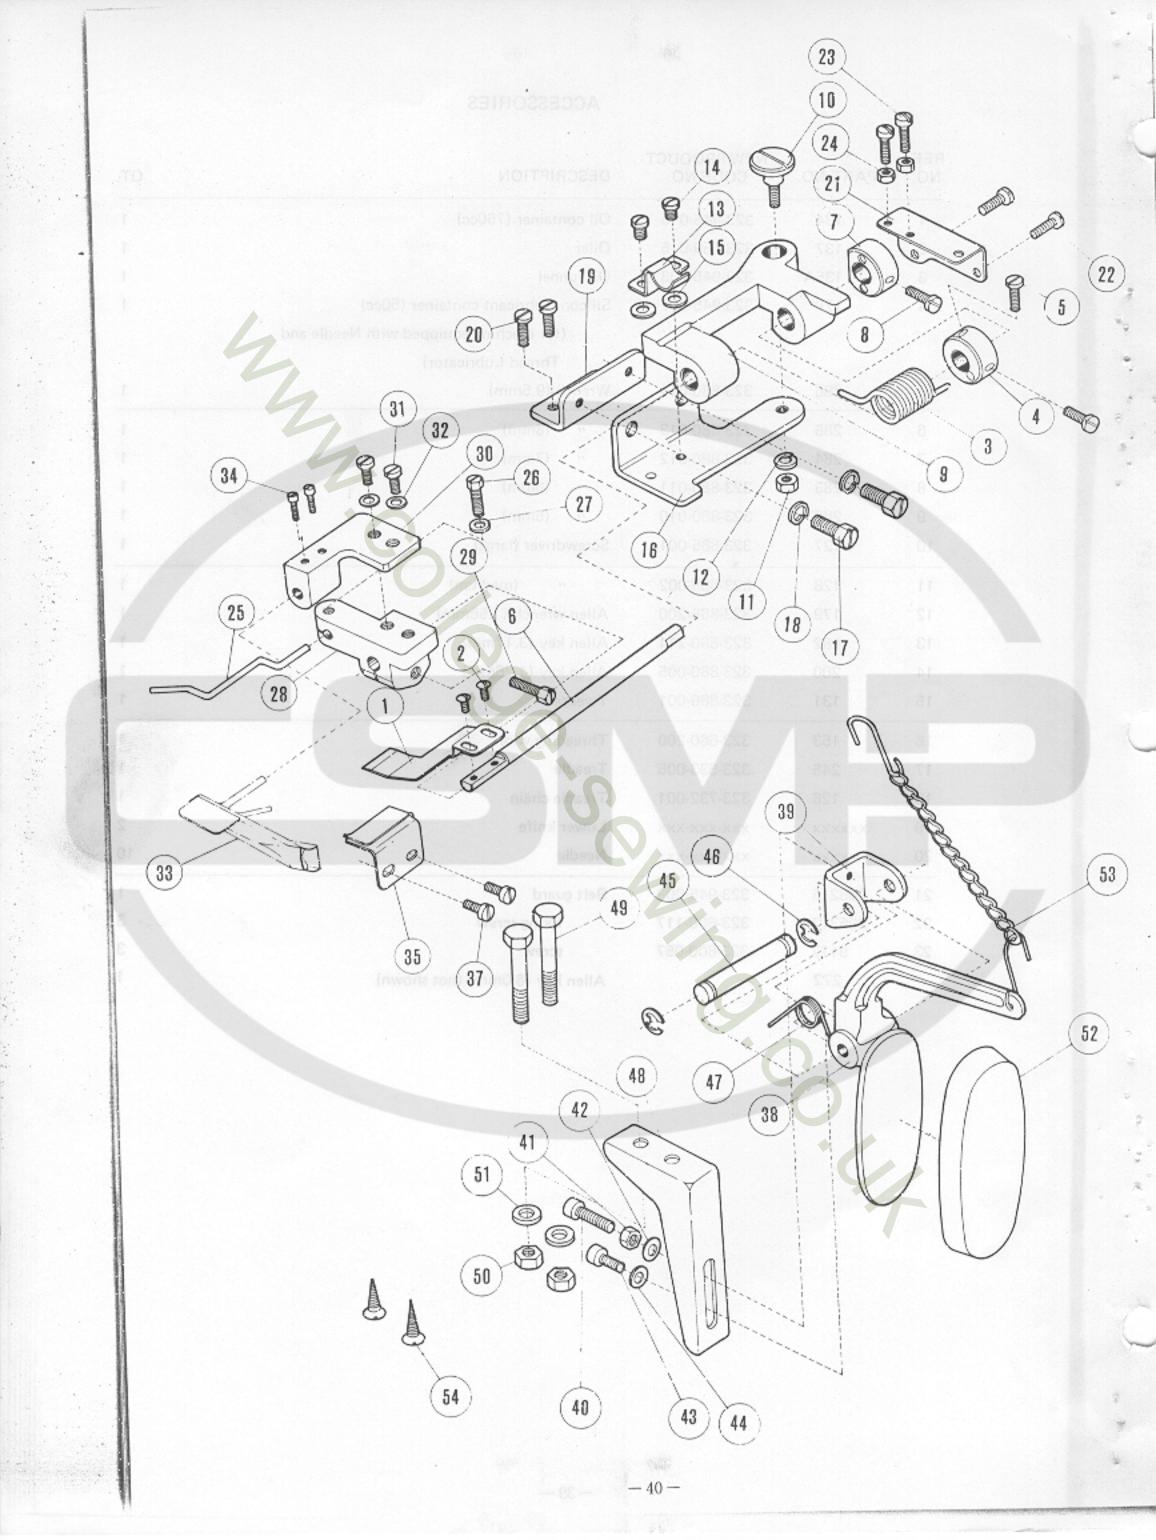

| 1   |
| 19          | xxxxxx           | xxx-xxx-xxx             | Lower knife                           | 2   |
| 20          | xxxxxx           | xxx-xxx-xxx             | Needle                                | 10  |
| 21          | 205216           | 323-945-009             | Belt guard                            | 1   |
| 22          | 205217           | 323-600-117             | fixing screw                          | 3   |
| 23          | 5117             | 323-600-057             | screw                                 | 3   |
|             | 272              |                         | Allen key (6.0mm) (not shown)         | 1   |
|             |                  |                         |                                       |     |

1.2 1. 1. 2. 2









### ATTACHMENTS

| NO.      | PART NO.       | NEW PRODUCT<br>CODE NO.    | DESCRIPTION                                                   | QT. |
|----------|----------------|----------------------------|---------------------------------------------------------------|-----|
|          | 204882         | 323-900-014                | Shirring attachment, complete<br>with parts of Ref. Nos. 1-29 | 1   |
| 1        | 205137         | 323-875-001                | Shirring blade                                                | 1   |
| 2        | 5227           | 323-600-302                | screw                                                         | 2   |
| 3        | 205065         | 323-640-225                | spring                                                        | 1   |
| 4