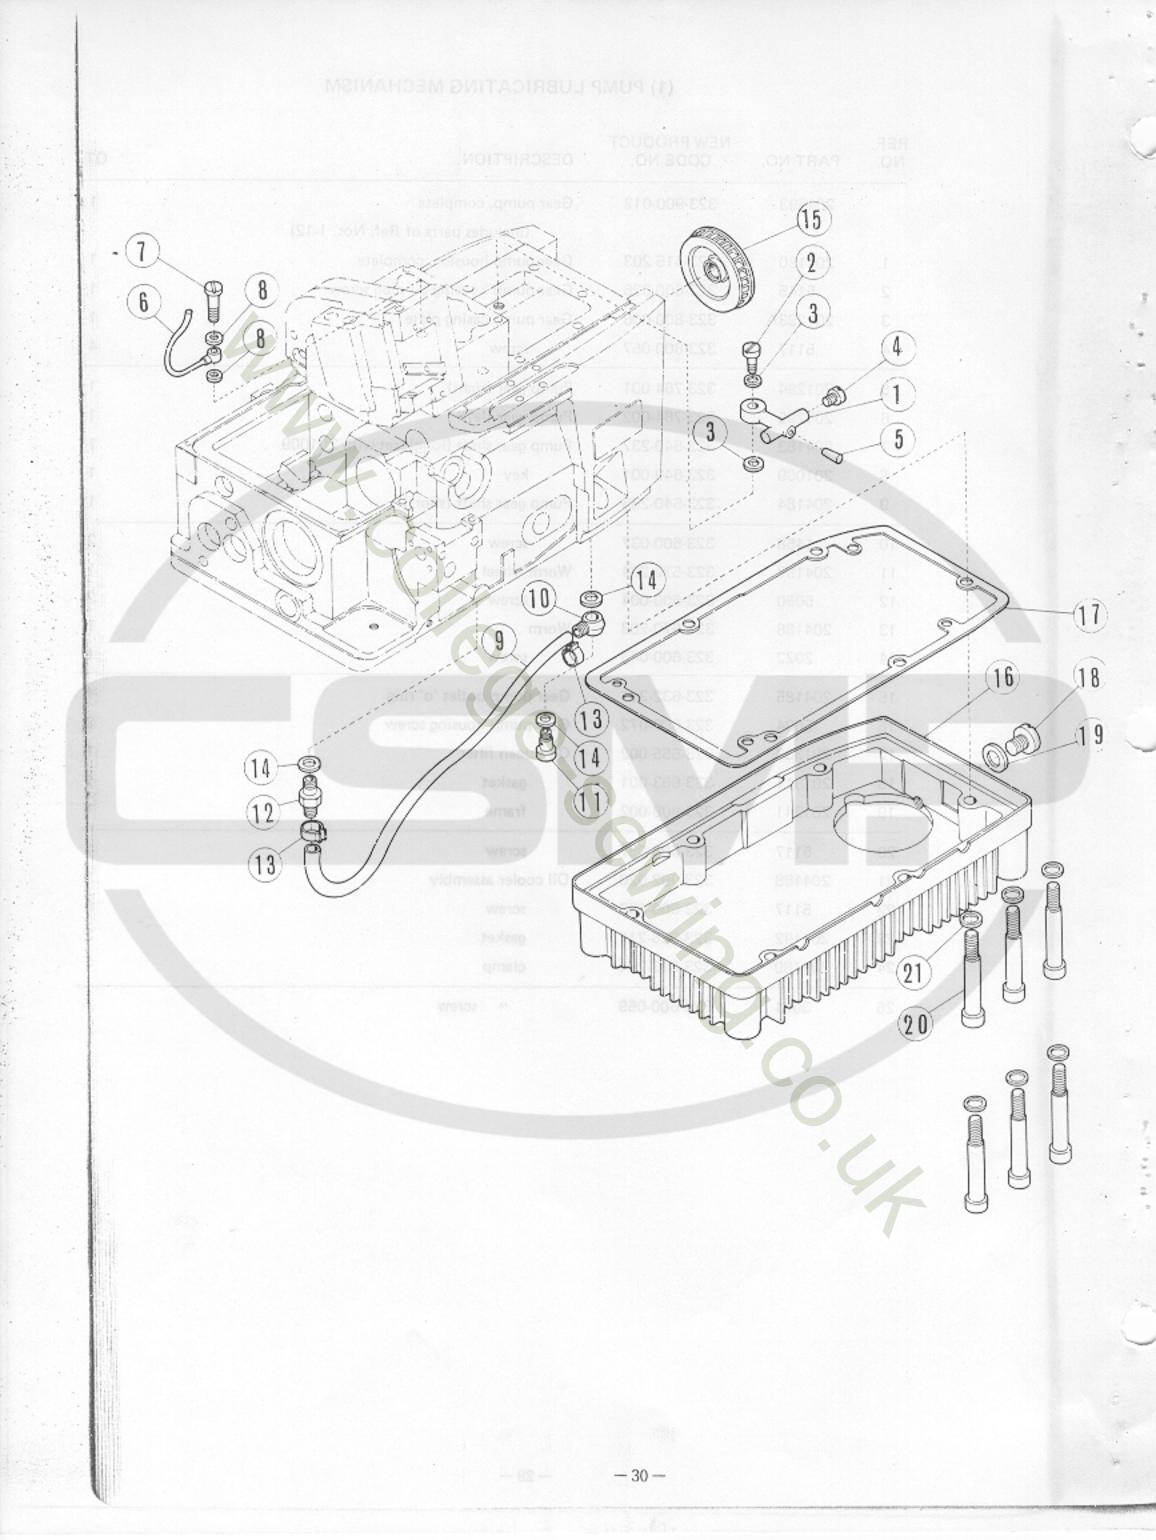

| " " blank – 503-4               | 1   |
|             | 208444   | 323-692-037             | " " blank – 512-4               | 1   |
|             | 208441   | 323-692-035             | " " blank – 514-4               | 1   |
| 21          | 204794A  | 323-655-007             | Machine bed oil filter          | 1   |
| 22.         | 208289   | 323-800-056             | Machine bed cover plate (back)  | 1   |
| 23          | 208290   | 323-663-020             | gasket                          | 1   |
| 24          | 5117     | 323-600-057             | screw                           | 5   |
| 25          | 202526   | 323-692-201             | Manufacturer's name plate       | 1   |
|             |          |                         |                                 |     |





### (2) PUMP LUBRICATING MECHANISM

| REF.<br>NO. | PART NO. | NEW PRODUCT<br>CODE NO. | DESCRIPTION                                          | ΩΤ  |
|-------------|----------|-------------------------|------------------------------------------------------|-----|
| 1           | 204193   | 323-639-232             | Oil distributor                                      | 1   |
| 2           | 200152   | 323-604-209             | screw                                                | 1   |
| 3           | 200138   | 323-615-209             | " washer                                             | 2   |
| 4           | 201323   | 323-600-062             | oil splash screw                                     | 1   |
| 5           | 202903   | 323-627-208             | " plug