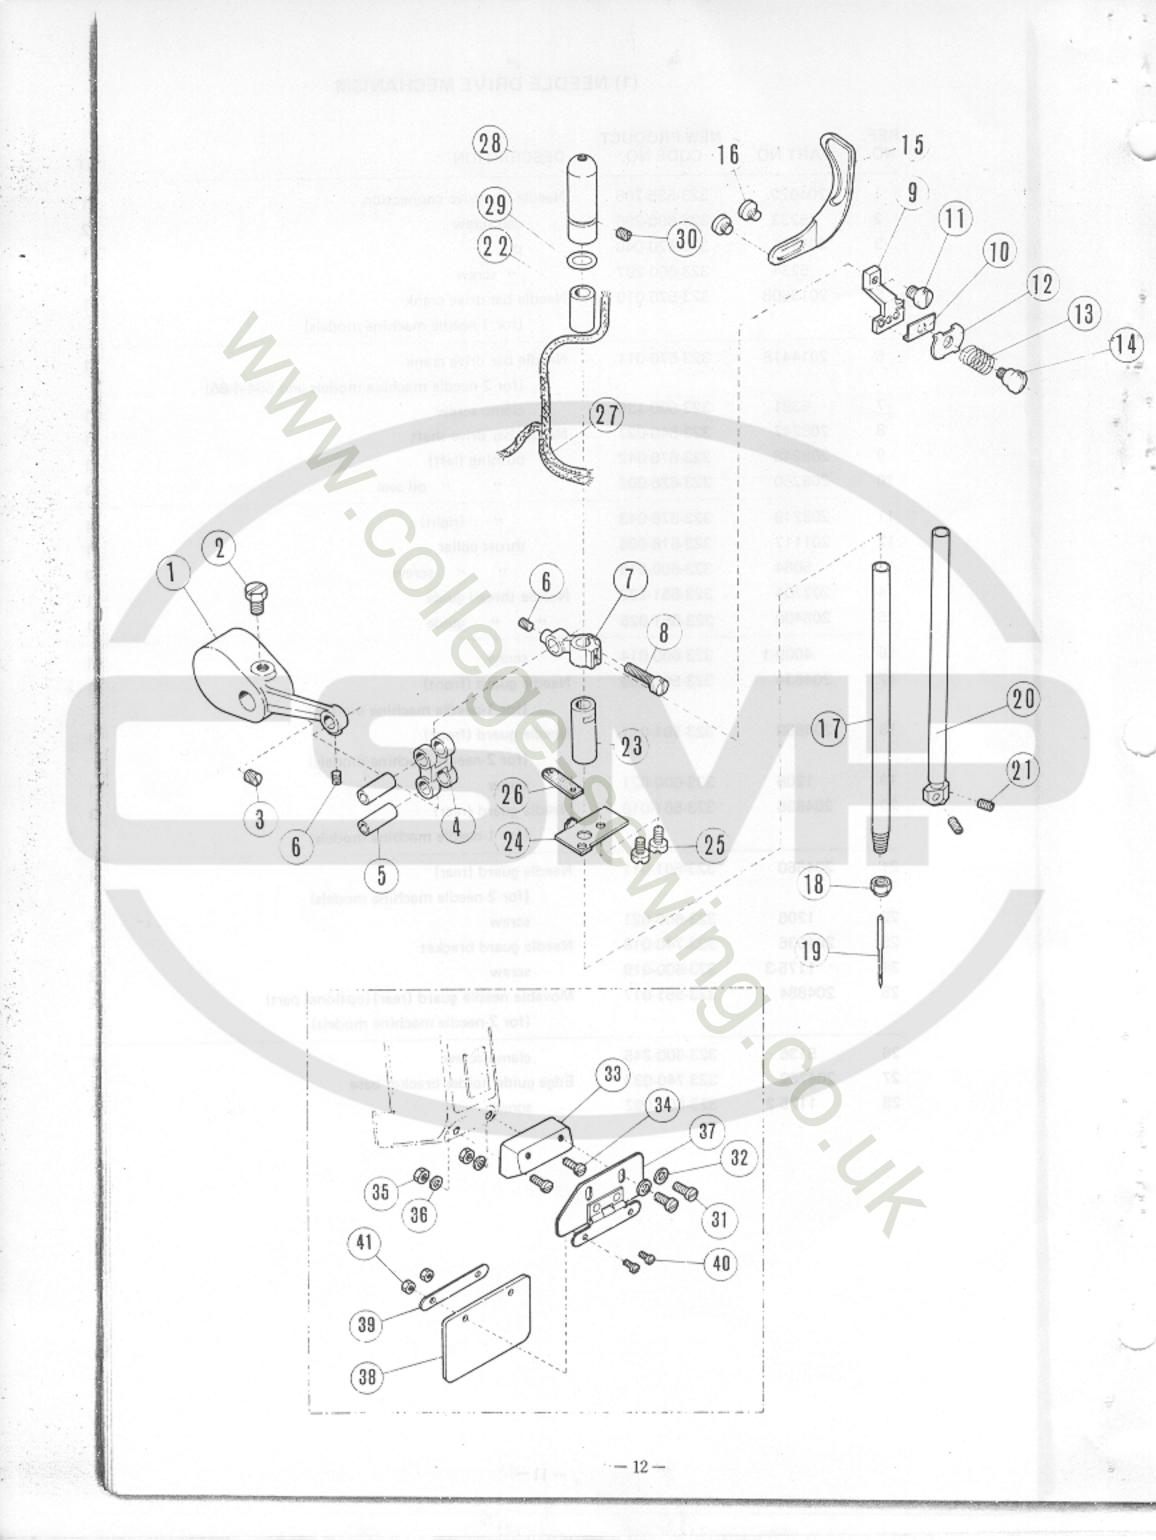

# (2) NEEDLE DRIVE MECHANISM

| NO.      | PART NO.        | NEW PRODUCT<br>CODE NO.    | DESCRIPTION                                     | c |
|----------|-----------------|----------------------------|-------------------------------------------------|---|
| 1        | 208424          | 323-576-017                | Needle bar drive crank (left)                   |   |
| 2        | 2022-4          | 323-600-022                | screw (with head)                               |   |
| 3        | 2022            | 323-600-043                | screw                                           |   |
| 4        | 208425          | 323-730-012                | Needle bar connecting link                      |   |
| 5        | 200654          | 323-620-206                | · pin                                           |   |
| 6        | 5292            | 323-600-341                | " screw                                         |   |
| 7        | 208427          | 323-683-018                | Needle bar clamp                                |   |
| 8        | 1170-3          | 323-600-046                | clamp screw                                     |   |
| 9        | 202705A         | 323-740-016                | Needle thread retainer bracket                  |   |
| 10       | 202495          | 323-850-021                | guide spacer                                    |   |
| 11       | 5359            | 323-600-091                | screw                                           |   |
| 12       | 200041          | 323-850-221                | guide                                           |   |
| 13       | 200205          | 323-640-203                | " spring                                        |   |
| 14       | 9070-2          | 323-600-224                |                                                 |   |
| 15       | 202706A         | 323-866-214                | 561644                                          |   |
|          |                 |                            | Needle thread takeup                            |   |
| 16       | 5299            | 323-600-300                | screw                                           |   |
| 17       | 204623          | 323-591-003                | Needle bar                                      |   |
|          |                 |                            | (for 1-needle machine models)                   |   |
| 18       | 3119            | 323-630-213                | Needle clamp nut                                |   |
| 19       | XXXXXX          | xxx-xxx-xxx                | Needle                                          |   |
|          |                 |                            | (2 pieces required for 2-needle machine models) |   |
| 20       | XXXXXX          | xxx-xxx-xxx                | Needle bar, complete                            |   |
| 04       | 5000            |                            | (for 2-needle machine models)                   |   |
| 21<br>22 | 5292<br>204625A | 323-600-341<br>323-676-025 | Needle screw                                    | : |
| 23       | 204627A         | 323-676-263                | Needle bar bushing (upper)                      | 1 |
| 24       | 204027A         |                            | Needle bar bushing (lower)                      |   |
| 25       | 5053            | 323-560-053<br>323-600-015 | dust shield                                     | 7 |
| 26       | 208617          |                            |                                                 |   |
| 20       |                 | 323-653-019                | oil release feit                                | 1 |
|          | 202176          | 323-653-005                | " wick                                          | 1 |
| 28       | 208621          | 323-780-012                | Needle bar cap                                  | 1 |
| 29       | 200030          | 323-634-204                | 'o' ring                                        | 1 |
| 30       | 1457            | 323-600-012                | screw                                           | 1 |
|          | 204988          | 323-561-018                | Eye guard, complete                             | 1 |
| 31       | 1170-3          | 222 600 046                | with 204922, 204924, 204925, 2918 & 5099        |   |
| 32       | 200821          | 323-600-046                | hinge screw                                     | 2 |
|          |                 | 323-615-013                | " " washer                                      | 2 |
| 33       | 204982          | 323-505-012                | " base                                          | 1 |
| 34       | 5003            | 323-600-227                | " " screw                                       | 2 |
| 35       | 5099            | 323-630-009                | " " " nut                                       | 2 |
| 36       | 167066          | 323-615-211                | " " " washer                                    | 2 |
| 37       | 204922          | 323-728-012                | hinge, complete                                 | 1 |
| 38       | 204924          | 323-561-019                | guard                                           | 1 |
| 39       | 204925          | 323-615-032                | " screw nut washer                              | 1 |
|          |                 | 000 000 070                |                                                 |   |
| 40       | 2918            | 323-600-073                | " screw                                         | 2 |