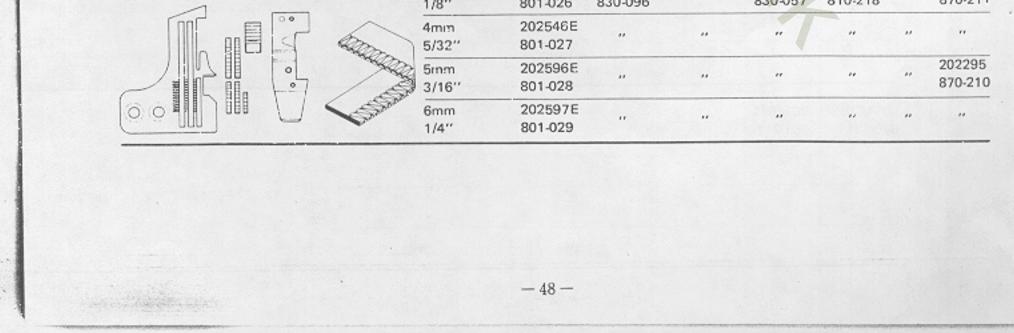

-2    |
|                                               | 4mm<br>5/32"   | 202546E<br>801-027 |                    | "                 |                   | "                   | "   | "                 |
|                                               | 5mm<br>3/16"   | 202596E<br>801-028 |                    |                   |                   | "                   | "   | 20229<br>870-2    |
|                                               | 6mm<br>1/4"    | 202597E<br>801-029 |                    |                   |                   |                     | "   | "                 |
| 504-4-69<br>Seaming knits.                    | 3mm<br>1/8″    | 202542E<br>801-026 | 204675A<br>830-096 | "                 | 204690<br>830-057 | 204062<br>810-218   | #2  | 20112<br>870-2    |

0



COMMON PARTS: 204072 (323-810-216) - Left looper 201121A (323-870-214) - Upper knife

Note: All product code numbers begin with prefix 323-Needle guard Needle Needle Attachment on machine Presser foot bar fabric chaining-(available by option) front rear factory set uncurler body complete guard off finger 204634 204623 204635 201265B 205342A 201224B 205252 561-009 561-010 591-003 854-200 560-041 820-285 863-007 •• \*\* " \*\* .. ... \*\* DCx27 #14 (KS Chain Cutter) 423-243-631 -,, ... \*\* \*\* .. .. \*\* \*\* •• " \*\* .. .. \*\* 202799 ' \*\* .. ., 11 .. 820-286 · .. \*\* .. \*\* \*\* ... \*\* (KS Chain Cutter) DCx27 #14 (BT Backtacker) 423-243-631 .. \*\* \*\* \*\* .. \*\* \*\* .. .. ... " .. \*\* .. 205253 " \*\* \*\* 11 .. \*\* 820-287 \*\* \*\* " " " \*\* (KS Chain Cutter) DCx27 #16