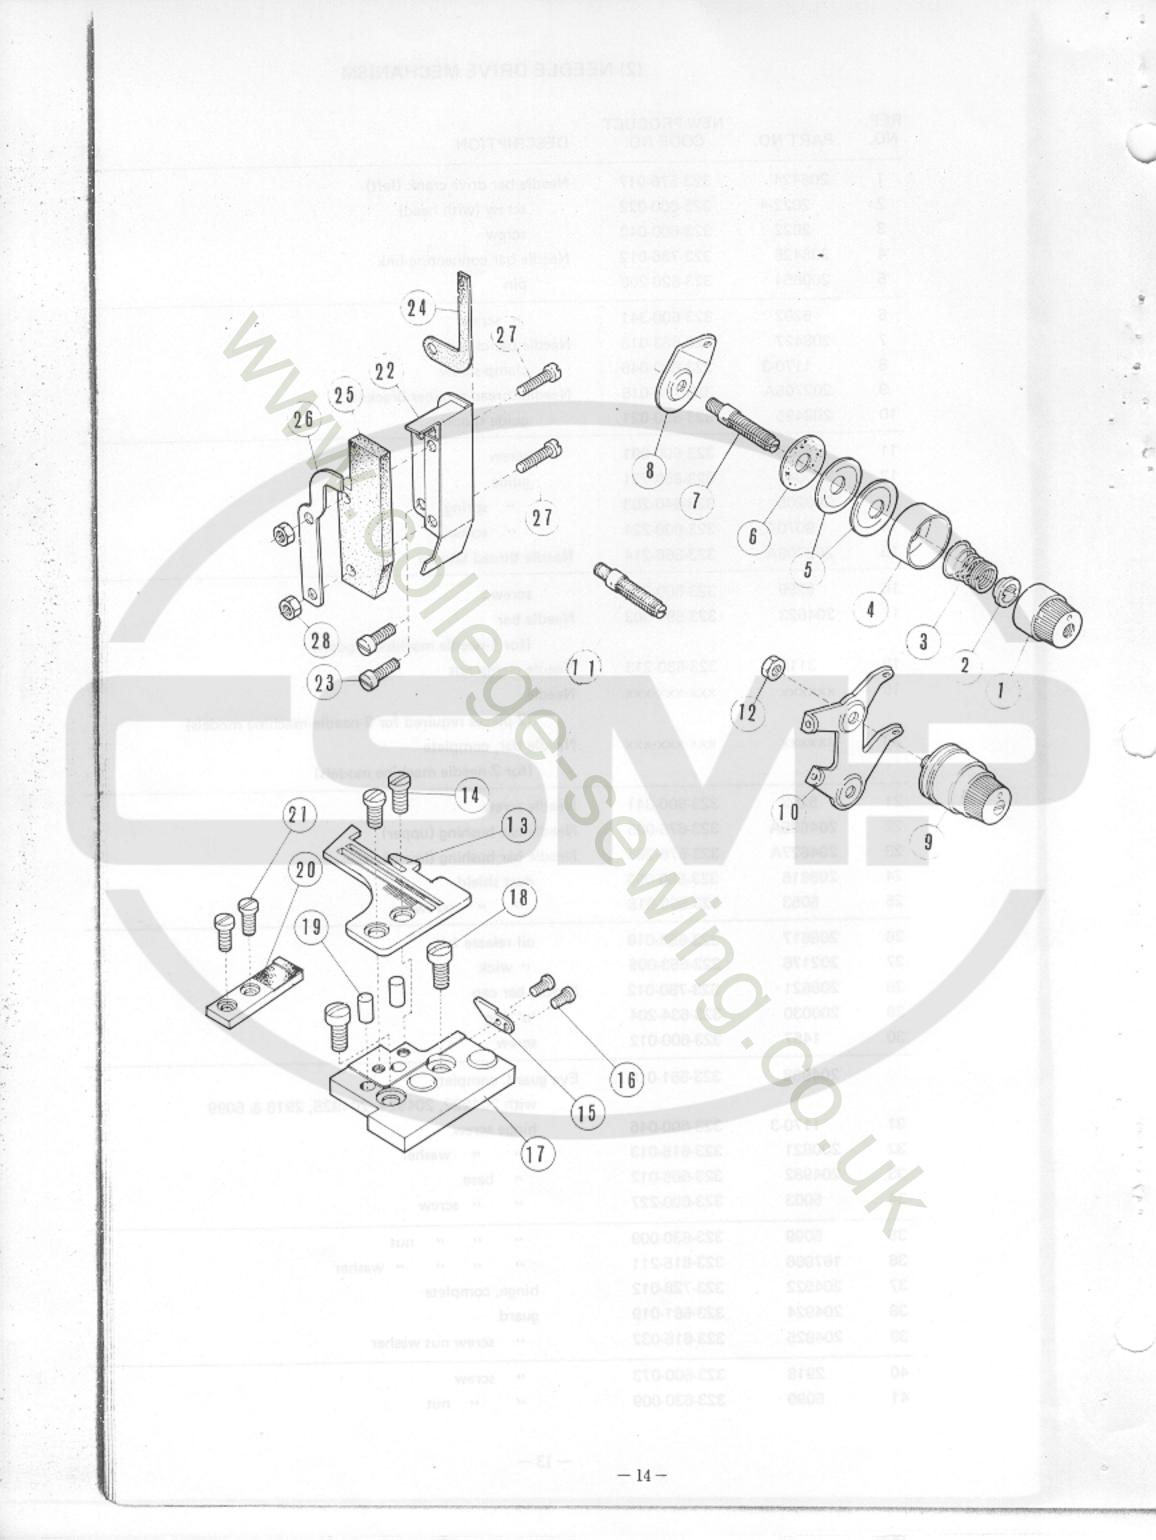

# (1) NEEDLE DRIVE MECHANISM

| REF.<br>NO. | PART NO. | NEW PRODUCT<br>CODE NO. | DESCRIPTION                                 | ат  |
|-------------|----------|-------------------------|---------------------------------------------|-----|
| 1           | 204029   | 323-535-205             | Needle bar drive connection                 | 1   |
| 2           | 5233     | 323-600-296             | cap screw                                   | 2   |
| 3           | 205495   | 323-620-040             | pin                                         | 1   |
| 4           | 5234     | 323-600-297             | " screw                                     | 1   |
| 5           | 2013608  | 323-576-010             | Needle bar drive crank                      | 1   |
|             |          |                         | (for 1-needle machine models)               |     |
| 6           | 201441B  | 323-576-011             | Needle bar drive crank                      | 1   |
|             |          |                         | (for 2-needle machine models and 504-4-65)  |     |
| 7           | 5381     | 323-600-136             | <ul> <li>clamp screw</li> </ul>             | 1   |
| 8           | 208247   | 323-540-027             | Needle bar drive shaft                      | 1   |
| 9           | 208248   | 323-676-042             | bushing (left)                              | 1   |
| 10          | 208250   | 323-626-002             | " " oil seal                                | 1   |
| 11          | 208249   | 323-676-043             | " (right)                                   | 1   |
| 12          | 201117   | 323-618-006             | thrust collar                               | 1   |
| 13          | 5084     | 323-600-013             | " " screw                                   | 2   |
| 14          | 202704   | 323-851-222             | Needle thread guide                         | . 1 |
| 15          | 208400   | 323-851-025             | " " guide                                   | 1   |
| 16          | 4009-1   | 323-600-014             | screw                                       | 1   |
| 17          | 204634   | 323-561-009             | Needle guard (front)                        | 1   |
|             |          | C S                     | (for 1-needle machine models)               |     |
| 18          | 204659   | 323-561-011             | Needle guard (front)                        | 1   |
|             |          |                         | (for 2-needle machine models)               |     |
| 19          | 1206     | 323-600-021             | screw                                       | 1   |
| 20          | 204635   | 323-561-010             | Needle guard (rear)                         | 1   |
|             |          | 201 87                  | (for 1-needle machine models)               |     |
| 21          | 204660   | 323-561-011             | Needle guard (rear)                         | 1   |
|             |          |                         | (for 2-needle machine models)               |     |
| 22          | 1206     | 323-600-021             | screw                                       | 1   |
| 23          | 204636   | 323-740-018             | Needle guard bracket                        | 1   |
| 24          | 1175-3   | 323-600-019             | screw                                       | 2   |
| 25          | 204884   | 323-561-017             | Movable needle guard (rear) (optional part) | 1   |
|             |          |                         | (for 2-needle machine models)               |     |
| 26          | 5136     | 323-600-245             | clamp screw                                 | 1   |
| 27          | 204762   | 323-740-037             | Edge guide holder bracket base              | 1   |
| 28          | 1175-2   | 323-600-002             | screw                                       | 2   |

# (2) NEEDLE DRIVE MECHANISM

| NO.      | PART NO.        | NEW PRODUCT<br>CODE NO.    | DESCRIPTION                                     | c |
|----------|-----------------|----------------------------|-------------------------------------------------|---|
| 1        | 208424          | 323-576-017                | Needle bar drive crank (left)                   |   |
| 2        | 2022-4          | 323-600-022                | screw (with head)                               |   |
| 3        | 2022            | 323-600-043                | screw                                           |   |
| 4        | 208425          | 323-730-012                | Needle bar connecting link                      |   |
| 5        | 200654          | 323-620-206                | · pin                                           |   |
| 6        | 5292            | 323-600-341                | " screw                                         |   |
| 7        | 208427          | 323-683-018                | Needle bar clamp                                |   |
| 8        | 1170-3          | 323-600-046                | clamp screw                                     |   |
| 9        | 202705A         | 323-740-016                | Needle thread retainer bracket                  |   |
| 10       | 202495          | 323-850-021                | guide spacer                                    |   |
| 11       | 5359            | 323-600-091                | screw                                           |   |
| 12       | 200041          | 323-850-221                | guide                                           |   |
| 13       | 200205          | 323-640-203                | " spring                                        |   |
| 14       | 9070-2          | 323-600-224                |                                                 |   |
| 15       | 202706A         | 323-866-214                | 561644                                          |   |
|          |                 |                            | Needle thread takeup                            |   |
| 16       | 5299            | 323-600-300                | screw                                           |   |
| 17       | 204623          | 323-591-003                | Needle bar                                      |   |
|          |                 |                            | (for 1-needle machine models)                   |   |
| 18       | 3119            | 323-630-213                | Needle clamp nut                                |   |
| 19       | XXXXXX          | xxx-xxx-xxx                | Needle                                          |   |
|          |                 |                            | (2 pieces required for 2-needle machine models) |   |
| 20       | XXXXXX          | xxx-xxx-xxx                | Needle bar, complete                            |   |
| 04       | 5000            |                            | (for 2-needle machine models)                   |   |
| 21<br>22 | 5292<br>204625A | 323-600-341<br>323-676-025 | Needle screw                                    | : |
| 23       | 204627A         | 323-676-263                | Needle bar bushing (upper)                      | 1 |
| 24       | 204027A         |                            | Needle bar bushing (lower)                      |   |
| 25       | 5053            | 323-560-053<br>323-600-015 | dust shield                                     | 7 |
| 26       | 208617          |                            |                                                 |   |
| 20       |                 | 323-653-019                | oil release feit                                | 1 |
|          | 202176          | 323-653-005                | " wick                                          | 1 |
| 28       | 208621          | 323-780-012                | Needle bar cap                                  | 1 |
| 29       | 200030          | 323-634-204                | 'o' ring                                        | 1 |
| 30       | 1457            | 323-600-012                | screw                                           | 1 |
|          | 204988          | 323-561-018                | Eye guard, complete                             | 1 |
| 31       | 1170-3          | 222 600 046                | with 204922, 204924, 204925, 2918 & 5099        |   |
| 32       | 200821          | 323-600-046                | hinge screw                                     | 2 |
|          |                 | 323-615-013                | " " washer                                      | 2 |
| 33       | 204982          | 323-505-012                | " base                                          | 1 |
| 34       | 5003            | 323-600-227                | " " screw                                       | 2 |
| 35       | 5099            | 323-630-009                | " " " nut                                       | 2 |
| 36       | 167066          | 323-615-211                | " " " washer                                    | 2 |
| 37       | 204922          | 323-728-012                | hinge, complete                                 | 1 |
| 38       | 204924          | 323-561-019                | guard                                           | 1 |
| 39       | 204925          | 323-615-032                | " screw nut washer                              | 1 |
|          |                 | 000 000 070                |                                                 |   |
| 40       | 2918            | 323-600-073                | " screw                                         | 2 |

- 13 -