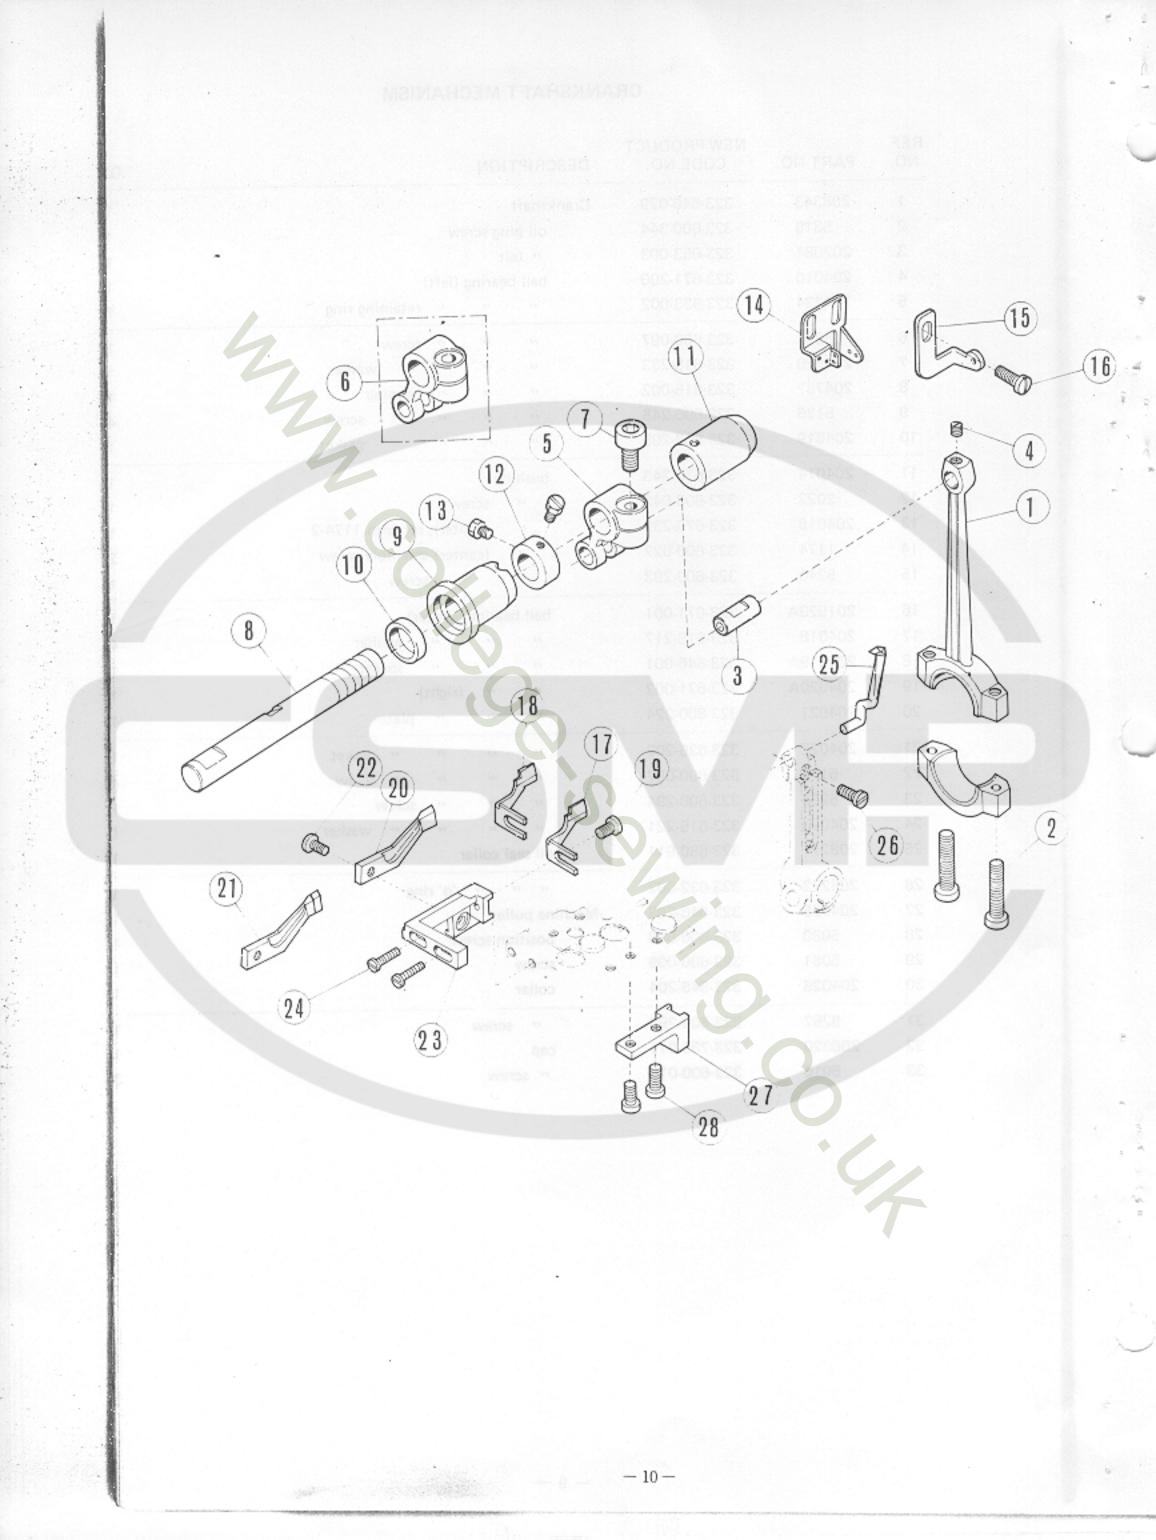

# (1) NEEDLE DRIVE MECHANISM

| REF.<br>NO. | PART NO. | NEW PRODUCT<br>CODE NO. | DESCRIPTION                                 | ат  |
|-------------|----------|-------------------------|---------------------------------------------|-----|
| 1           | 204029   | 323-535-205             | Needle bar drive connection                 | 1   |
| 2           | 5233     | 323-600-296             | cap screw                                   | 2   |
| 3           | 205495   | 323-620-040             | pin                                         | 1   |
| 4           | 5234     | 323-600-297             | " screw                                     | 1   |
| 5           | 2013608  | 323-576-010             | Needle bar drive crank                      | 1   |
|             |          |                         | (for 1-needle machine models)               |     |
| 6           | 201441B  | 323-576-011             | Needle bar drive crank                      | 1   |
|             |          |                         | (for 2-needle machine models and 504-4-65)  |     |
| 7           | 5381     | 323-600-136             | <ul> <li>clamp screw</li> </ul>             | 1   |
| 8           | 208247   | 323-540-027             | Needle bar drive shaft                      | 1   |
| 9           | 208248   | 323-676-042             | bushing (left)                              | 1   |
| 10          | 208250   | 323-626-002             | " " oil seal                                | 1   |
| 11          | 208249   | 323-676-043             | " (right)                                   | 1   |
| 12          | 201117   | 323-618-006             | thrust collar                               | 1   |
| 13          | 5084     | 323-600-013             | " " screw                                   | 2   |
| 14          | 202704   | 323-851-222             | Needle thread guide                         | . 1 |
| 15          | 208400   | 323-851-025             | " " guide                                   | 1   |
| 16          | 4009-1   | 323-600-014             | screw                                       | 1   |
| 17          | 204634   | 323-561-009             | Needle guard (front)                        | 1   |
|             |          | C S                     | (for 1-needle machine models)               |     |
| 18          | 204659   | 323-561-011             | Needle guard (front)                        | 1   |
|             |          |                         | (for 2-needle machine models)               |     |
| 19          | 1206     | 323-600-021             | screw                                       | 1   |
| 20          | 204635   | 323-561-010             | Needle guard (rear)                         | 1   |
|             |          | 201 87                  | (for 1-needle machine models)               |     |
| 21          | 204660   | 323-561-011             | Needle guard (rear)                         | 1   |
|             |          |                         | (for 2-needle machine models)               |     |
| 22          | 1206     | 323-600-021             | screw                                       | 1   |
| 23          | 204636   | 323-740-018             | Needle guard bracket                        | 1   |
| 24          | 1175-3   | 323-600-019             | screw                                       | 2   |
| 25          | 204884   | 323-561-017             | Movable needle guard (rear) (optional part) | 1   |
|             |          |                         | (for 2-needle machine models)               |     |
| 26          | 5136     | 323-600-245             | clamp screw                                 | 1   |
| 27          | 204762   | 323-740-037             | Edge guide holder bracket base              | 1   |
| 28          | 1175-2   | 323-600-002             | screw                                       | 2   |