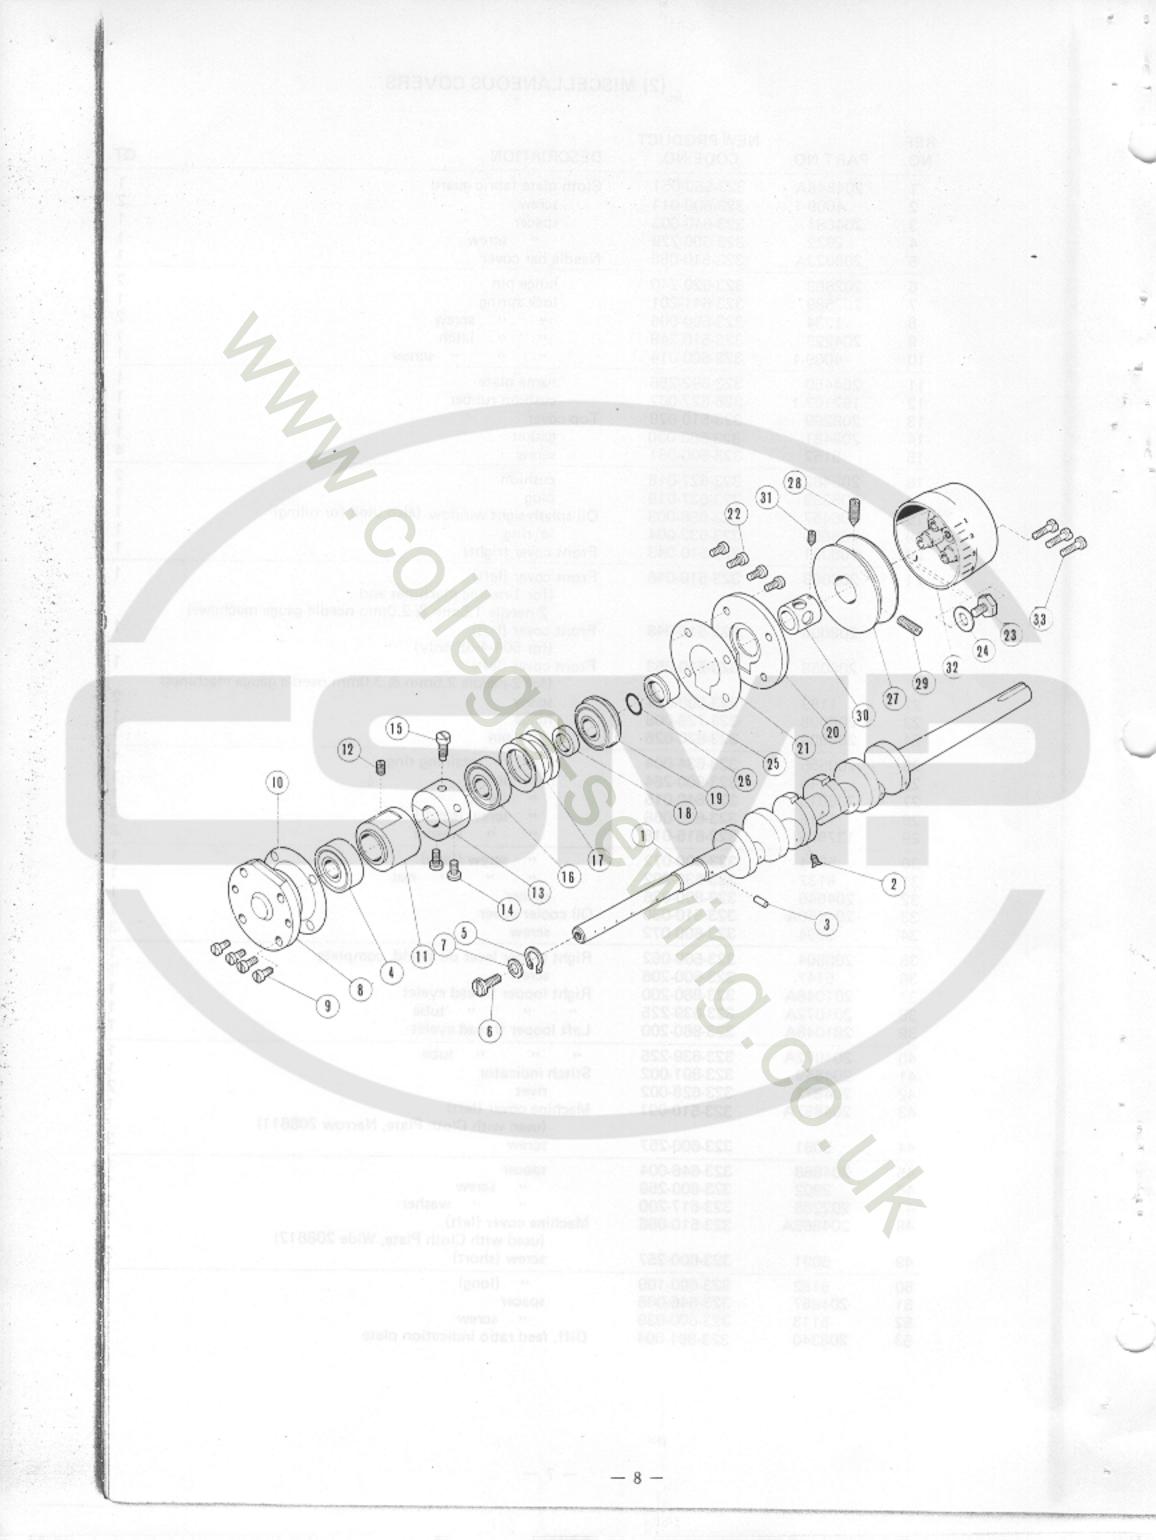

# (1) NEEDLE DRIVE MECHANISM

| REF.<br>NO. | PART NO. | NEW PRODUCT<br>CODE NO. | DESCRIPTION                                 | ат  |
|-------------|----------|-------------------------|---------------------------------------------|-----|
| 1           | 204029   | 323-535-205             | Needle bar drive connection                 | 1   |
| 2           | 5233     | 323-600-296             | cap screw                                   | 2   |
| 3           | 205495   | 323-620-040             | pin                                         | 1   |
| 4           | 5234     | 323-600-297             | " screw                                     | 1   |
| 5           | 2013608  | 323-576-010             | Needle bar drive crank                      | 1   |
|             |          |                         | (for 1-needle machine models)               |     |
| 6           | 201441B  | 323-576-011             | Needle bar drive crank                      | 1   |
|             |          |                         | (for 2-needle machine models and 504-4-65)  |     |
| 7           | 5381     | 323-600-136             | <ul> <li>clamp screw</li> </ul>             | 1   |
| 8           | 208247   | 323-540-027             | Needle bar drive shaft                      | 1   |
| 9           | 208248   | 323-676-042             | bushing (left)                              | 1   |
| 10          | 208250   | 323-626-002             | " " oil seal                                | 1   |
| 11          | 208249   | 323-676-043             | " (right)                                   | 1   |
| 12          | 201117   | 323-618-006             | thrust collar                               | 1   |
| 13          | 5084     | 323-600-013             | " " screw                                   | 2   |
| 14          | 202704   | 323-851-222             | Needle thread guide                         | . 1 |
| 15          | 208400   | 323-851-025             | " " guide                                   | 1   |
| 16          | 4009-1   | 323-600-014             | screw                                       | 1   |
| 17          | 204634   | 323-561-009             | Needle guard (front)                        | 1   |
|             |          | C S                     | (for 1-needle machine models)               |     |
| 18          | 204659   | 323-561-011             | Needle guard (front)                        | 1   |
|             |          |                         | (for 2-needle machine models)               |     |
| 19          | 1206     | 323-600-021             | screw                                       | 1   |
| 20          | 204635   | 323-561-010             | Needle guard (rear)                         | 1   |
|             |          | 201 87                  | (for 1-needle machine models)               |     |
| 21          | 204660   | 323-561-011             | Needle guard (rear)                         | 1   |
|             |          |                         | (for 2-needle machine models)               |     |
| 22          | 1206     | 323-600-021             | screw                                       | 1   |
| 23          | 204636   | 323-740-018             | Needle guard bracket                        | 1   |
| 24          | 1175-3   | 323-600-019             | screw                                       | 2   |
| 25          | 204884   | 323-561-017             | Movable needle guard (rear) (optional part) | 1   |
|             |          |                         | (for 2-needle machine models)               |     |
| 26          | 5136     | 323-600-245             | clamp screw                                 | 1   |
| 27          | 204762   | 323-740-037             | Edge guide holder bracket base              | 1   |
| 28          | 1175-2   | 323-600-002             | screw                                       | 2   |

# (2) NEEDLE DRIVE MECHANISM

| NO.      | PART NO.        | NEW PRODUCT<br>CODE NO.    | DESCRIPTION                                     | c |
|----------|-----------------|----------------------------|-------------------------------------------------|---|
| 1        | 208424          | 323-576-017                | Needle bar drive crank (left)                   |   |
| 2        | 2022-4          | 323-600-022                | screw (with head)                               |   |
| 3        | 2022            | 323-600-043                | screw                                           |   |
| 4        | 208425          | 323-730-012                | Needle bar connecting link                      |   |
| 5        | 200654          | 323-620-206                | · pin                                           |   |
| 6        | 5292            | 323-600-341                | " screw                                         |   |
| 7        | 208427          | 323-683-018                | Needle bar clamp                                |   |
| 8        | 1170-3          | 323-600-046                | clamp screw                                     |   |
| 9        | 202705A         | 323-740-016                | Needle thread retainer bracket                  |   |
| 10       | 202495          | 323-850-021                | guide spacer                                    |   |
| 11       | 5359            | 323-600-091                | screw                                           |   |
| 12       | 200041          | 323-850-221                | guide                                           |   |
| 13       | 200205          | 323-640-203                | " spring                                        |   |
| 14       | 9070-2          | 323-600-224                |                                                 |   |
| 15       | 202706A         | 323-866-214                | 561644                                          |   |
|          |                 |                            | Needle thread takeup                            |   |
| 16       | 5299            | 323-600-300                | screw                                           |   |
| 17       | 204623          | 323-591-003                | Needle bar                                      |   |
|          |                 |                            | (for 1-needle machine models)                   |   |
| 18       | 3119            | 323-630-213                | Needle clamp nut                                |   |
| 19       | XXXXXX          | xxx-xxx-xxx                | Needle                                          |   |
|          |                 |                            | (2 pieces required for 2-needle machine models) |   |
| 20       | XXXXXX          | xxx-xxx-xxx                | Needle bar, complete                            |   |
| 04       | 5000            |                            | (for 2-needle machine models)                   |   |
| 21<br>22 | 5292<br>204625A | 323-600-341<br>323-676-025 | Needle screw                                    | : |
| 23       | 204627A         | 323-676-263                | Needle bar bushing (upper)                      | 1 |
| 24       | 204027A         |                            | Needle bar bushing (lower)                      |   |
| 25       | 5053            | 323-560-053<br>323-600-015 | dust shield                                     | 7 |
| 26       | 208617          |                            |                                                 |   |
| 20       |                 | 323-653-019                | oil release feit                                | 1 |
|          | 202176          | 323-653-005                | " wick                                          | 1 |
| 28       | 208621          | 323-780-012                | Needle bar cap                                  | 1 |
| 29       | 200030          | 323-634-204                | 'o' ring                                        | 1 |
| 30       | 1457            | 323-600-012                | screw                                           | 1 |
|          | 204988          | 323-561-018                | Eye guard, complete                             | 1 |
| 31       | 1170-3          | 222 600 046                | with 204922, 204924, 204925, 2918 & 5099        |   |
| 32       | 200821          | 323-600-046                | hinge screw                                     | 2 |
|          |                 | 323-615-013                | " " washer                                      | 2 |
| 33       | 204982          | 323-505-012                | " base                                          | 1 |
| 34       | 5003            | 323-600-227                | " " screw                                       | 2 |
| 35       | 5099            | 323-630-009                | " " " nut                                       | 2 |
| 36       | 167066          | 323-615-211                | " " " washer                                    | 2 |
| 37       | 204922          | 323-728-012                | hinge, complete                                 | 1 |
| 38       | 204924          | 323-561-019                | guard                                           | 1 |
| 39       | 204925          | 323-615-032                | " screw nut washer                              | 1 |
|          |                 | 000 000 070                |                                                 |   |
| 40       | 2918            | 323-600-073                | " screw                                         | 2 |