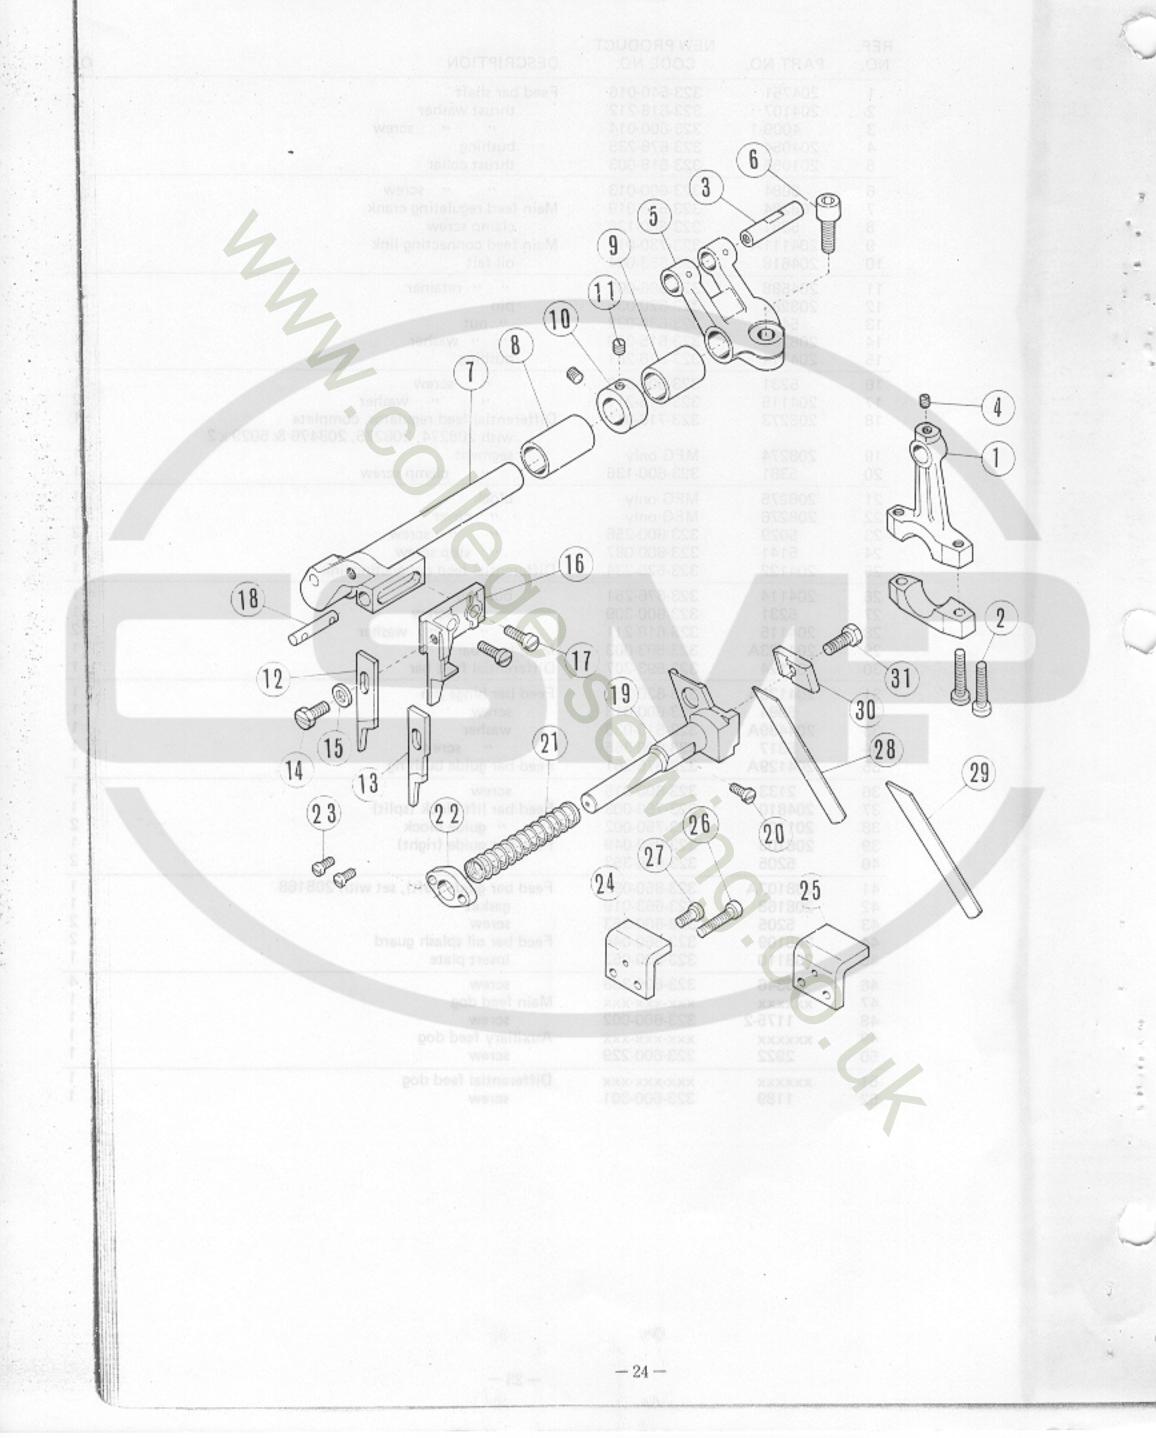

# UPPER AND LOWER KNIFE DRIVE MECHANISM

| REF.<br>NO. | PART NO. | NEW PRODUCT<br>CODE NO. | DESCRIPTION                                  | QT. |
|-------------|----------|-------------------------|----------------------------------------------|-----|
| 1           | 204145A  | 323-525-014             | Upper knife drive connection                 | 1   |
| 2           | 5233     | 323-600-296             | cap screw                                    | 2   |
| 3           | 204146   | 323-620-244             | pin                                          | 1   |
| 4           | 1458     | 323-600-037             | " screw                                      | 1   |
| 5           | 204147   | 323-525-236             | Upper knife drive crank                      | 1   |
| 6           | 5381     | 323-600-136             | clamp screw                                  | 1   |
| 7           | 204148B  | 323-685-008             | Upper knife lever                            | 1   |
| 8           | 204149   | 323-676-239             | bushing (left)                               | 1   |
| 9           | 204150   | 323-680-208             | " (right)                                    | 1   |
| 10          | 201635   | 323-680-207             | thrust coilar                                | 1   |
| 11          | 5060     | 323-600-004             | " " screw                                    | 2   |
| 12          | 201121A  | 323-870-214             | Upper knife (wide) – carbide tipped          | 1   |
| 13          | 202527A  | 323-870-005             | " " (narrow) - carbide tipped                | 1   |
| 14          | 5088     | 323-600-044             | screw                                        | 1   |
| 15          | 167066   | 323-615-211             | " washer                                     | 1   |
| 16          | 204638   | 323-683-013             | Upper knife clamp                            | 1   |
| 17          | 1175-2   | 323-600-002             | screw                                        | 2   |
| 18          | 204796   | 323-620-016             | pin                                          | 1   |
| 19          | 204758   | 323-685-012             | Lower knife holder                           | 1   |
| 20          | 5002     | 323-600-011             | screw                                        | 1   |
| 21          | 204158   | 323-640-219             | spring                                       | 1   |
| 22          | 204159   | 323-625-202             | " seat                                       | 1   |
| 23          | 5117     | 323-600-057             | " " screw                                    | 2   |
| 24          | 204160A  | 323-850-247             | Lower knife holder guide                     | - 1 |
| 25          | 208096   | 323-850-044             | Lower knife holder guide                     | 1   |
|             |          |                         | (for 2-needle, 2.5mm & 3.0mm gauge machines  |     |
| 1.10        |          | So Y                    | and for 504-4-65 of 7 & 8mm seam width only) |     |
| 26          | 1175-2   | 323-600-002             | screw (short)                                | 1   |
| 27          | 5010     | 323-600-010             | (long)                                       | 1   |
| 28          | 202295   | 323-870-210             | Lower knife (thick)                          | 1   |
| 29          | 201127   | 323-870-211             | " " (thin)                                   | 1   |
| 30          | 204759   | 323-683-014             | " " clamp                                    | 1   |
| 31          | 2193     | 323-600-271             | screw                                        | 1   |

UPPER AND LOWER KNIFE DRIVE MECHANISM