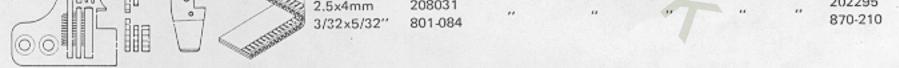

# UPPER AND LOWER KNIFE DRIVE MECHANISM

| REF.<br>NO. | PART NO. | NEW PRODUCT<br>CODE NO. | DESCRIPTION                                  | QT. |
|-------------|----------|-------------------------|----------------------------------------------|-----|
| 1           | 204145A  | 323-525-014             | Upper knife drive connection                 | 1   |
| 2           | 5233     | 323-600-296             | cap screw                                    | 2   |
| 3           | 204146   | 323-620-244             | pin                                          | 1   |
| 4           | 1458     | 323-600-037             | " screw                                      | 1   |
| 5           | 204147   | 323-525-236             | Upper knife drive crank                      | 1   |
| 6           | 5381     | 323-600-136             | clamp screw                                  | 1   |
| 7           | 204148B  | 323-685-008             | Upper knife lever                            | 1   |
| 8           | 204149   | 323-676-239             | bushing (left)                               | 1   |
| 9           | 204150   | 323-680-208             | " (right)                                    | 1   |
| 10          | 201635   | 323-680-207             | thrust coilar                                | 1   |
| 11          | 5060     | 323-600-004             | " " screw                                    | 2   |
| 12          | 201121A  | 323-870-214             | Upper knife (wide) – carbide tipped          | 1   |
| 13          | 202527A  | 323-870-005             | " " (narrow) - carbide tipped                | 1   |
| 14          | 5088     | 323-600-044             | screw                                        | 1   |
| 15          | 167066   | 323-615-211             | " washer                                     | 1   |
| 16          | 204638   | 323-683-013             | Upper knife clamp                            | 1   |
| 17          | 1175-2   | 323-600-002             | screw                                        | 2   |
| 18          | 204796   | 323-620-016             | pin                                          | 1   |
| 19          | 204758   | 323-685-012             | Lower knife holder                           | 1   |
| 20          | 5002     | 323-600-011             | screw                                        | 1   |
| 21          | 204158   | 323-640-219             | spring                                       | 1   |
| 22          | 204159   | 323-625-202             | " seat                                       | 1   |
| 23          | 5117     | 323-600-057             | " " screw                                    | 2   |
| 24          | 204160A  | 323-850-247             | Lower knife holder guide                     | - 1 |
| 25          | 208096   | 323-850-044             | Lower knife holder guide                     | 1   |
|             |          |                         | (for 2-needle, 2.5mm & 3.0mm gauge machines  |     |
| 1.10        |          | So Y                    | and for 504-4-65 of 7 & 8mm seam width only) |     |
| 26          | 1175-2   | 323-600-002             | screw (short)                                | 1   |
| 27          | 5010     | 323-600-010             | (long)                                       | 1   |
| 28          | 202295   | 323-870-210             | Lower knife (thick)                          | 1   |
| 29          | 201127   | 323-870-211             | " " (thin)                                   | 1   |
| 30          | 204759   | 323-683-014             | " " clamp                                    | 1   |
| 31          | 2193     | 323-600-271             | screw                                        | 1   |