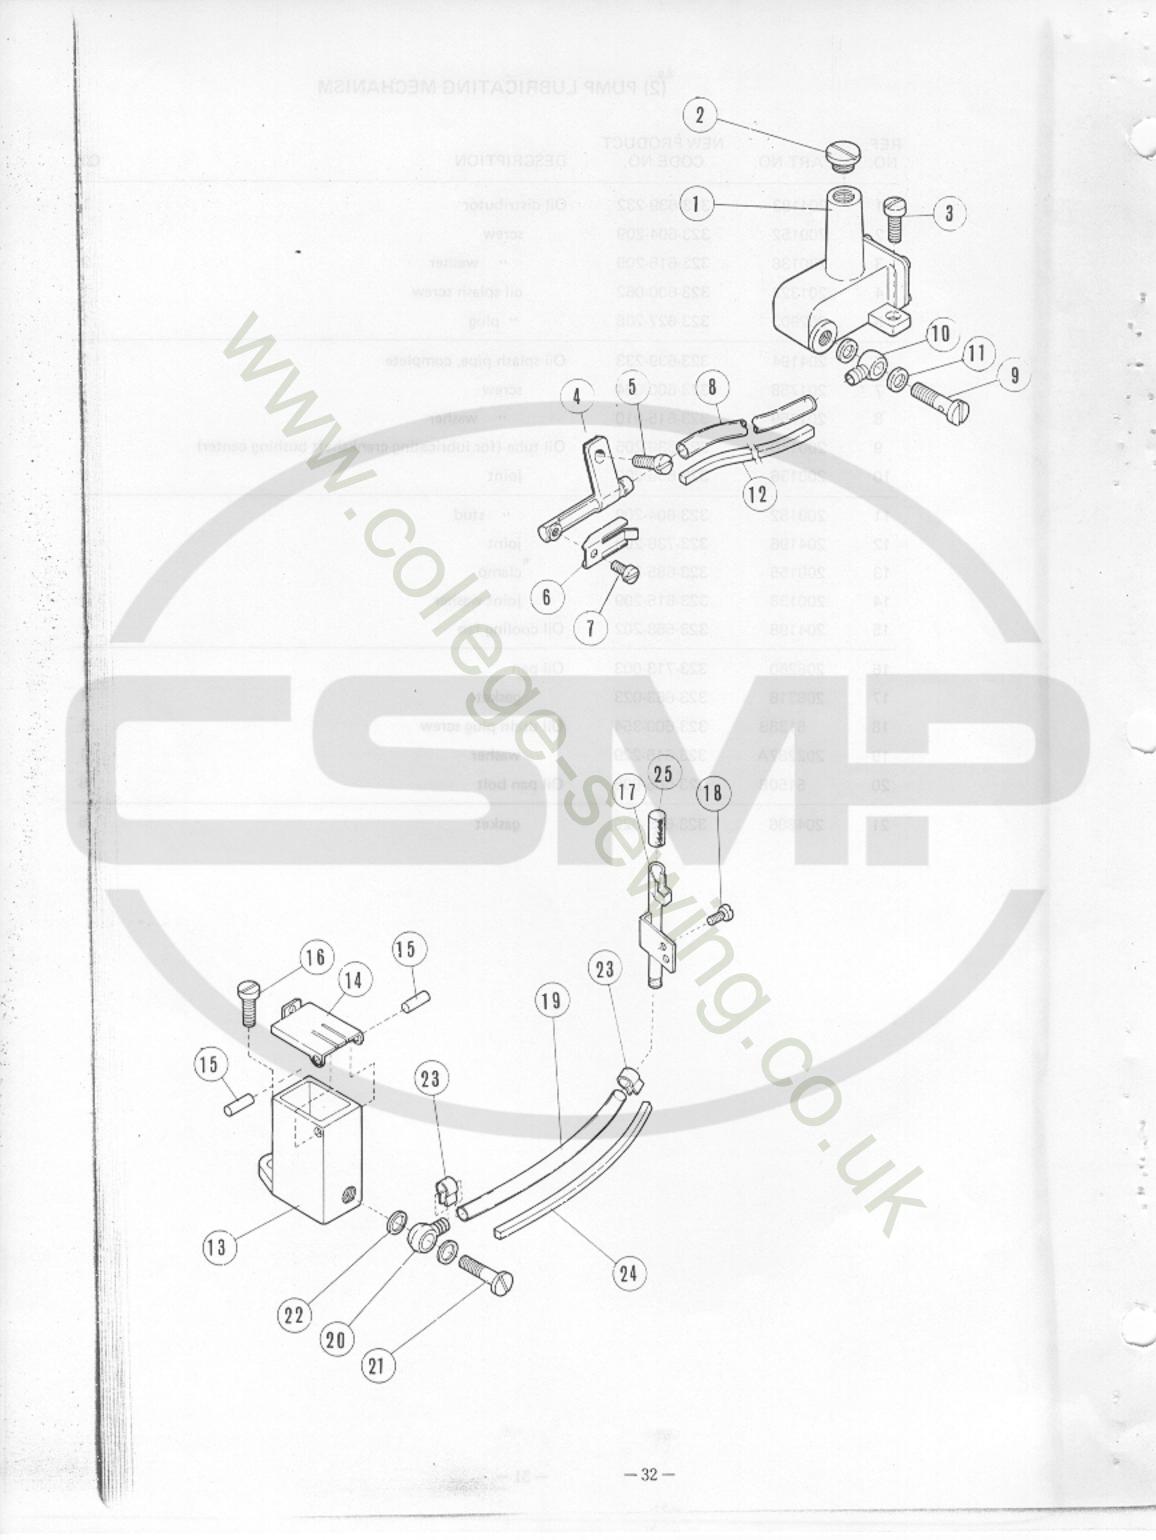

16          | 208260   | 323-713-003             | Oil pan                                              | 1   |
| 17          | 208318   | 323-663-023             | gasket                                               | 1   |
| 18          | 51388    | 323-600-354             | Oil drain plug screw                                 | 1   |
| 19          | 202287A  | 323-615-229             | washer                                               | 1   |
| 20          | 5150B    | 323-605-006             | Oil pan bolt                                         | 6   |
| 21          | 204806   | 323-615-029             | gasket                                               | 6   |
|             |          |                         |                                                      |     |





#### NEEDLE AND THREAD LUBRICATOR (Optional parts)

| REF.<br>NO. | PART NO. | NEW PRODUCT<br>CODE NO. | DESCRIPTION                                    | QT. |
|-------------|----------|-------------------------|------------------------------------------------|-----|
| 1           | 208308   | 323-658-005             | Silicone lubricant reservoir (upper), complete | 1   |
| 2           | 5242     | 323-600-143             | oil filler screw                               | 1   |
| 3           | 5118     | 323-600-060             | screw                                          | 1   |
| 4           | 208446   | 323-639-034             | Thread lubricator                              | 1   |
| 5           | 5117     | 323-600-057             | screw