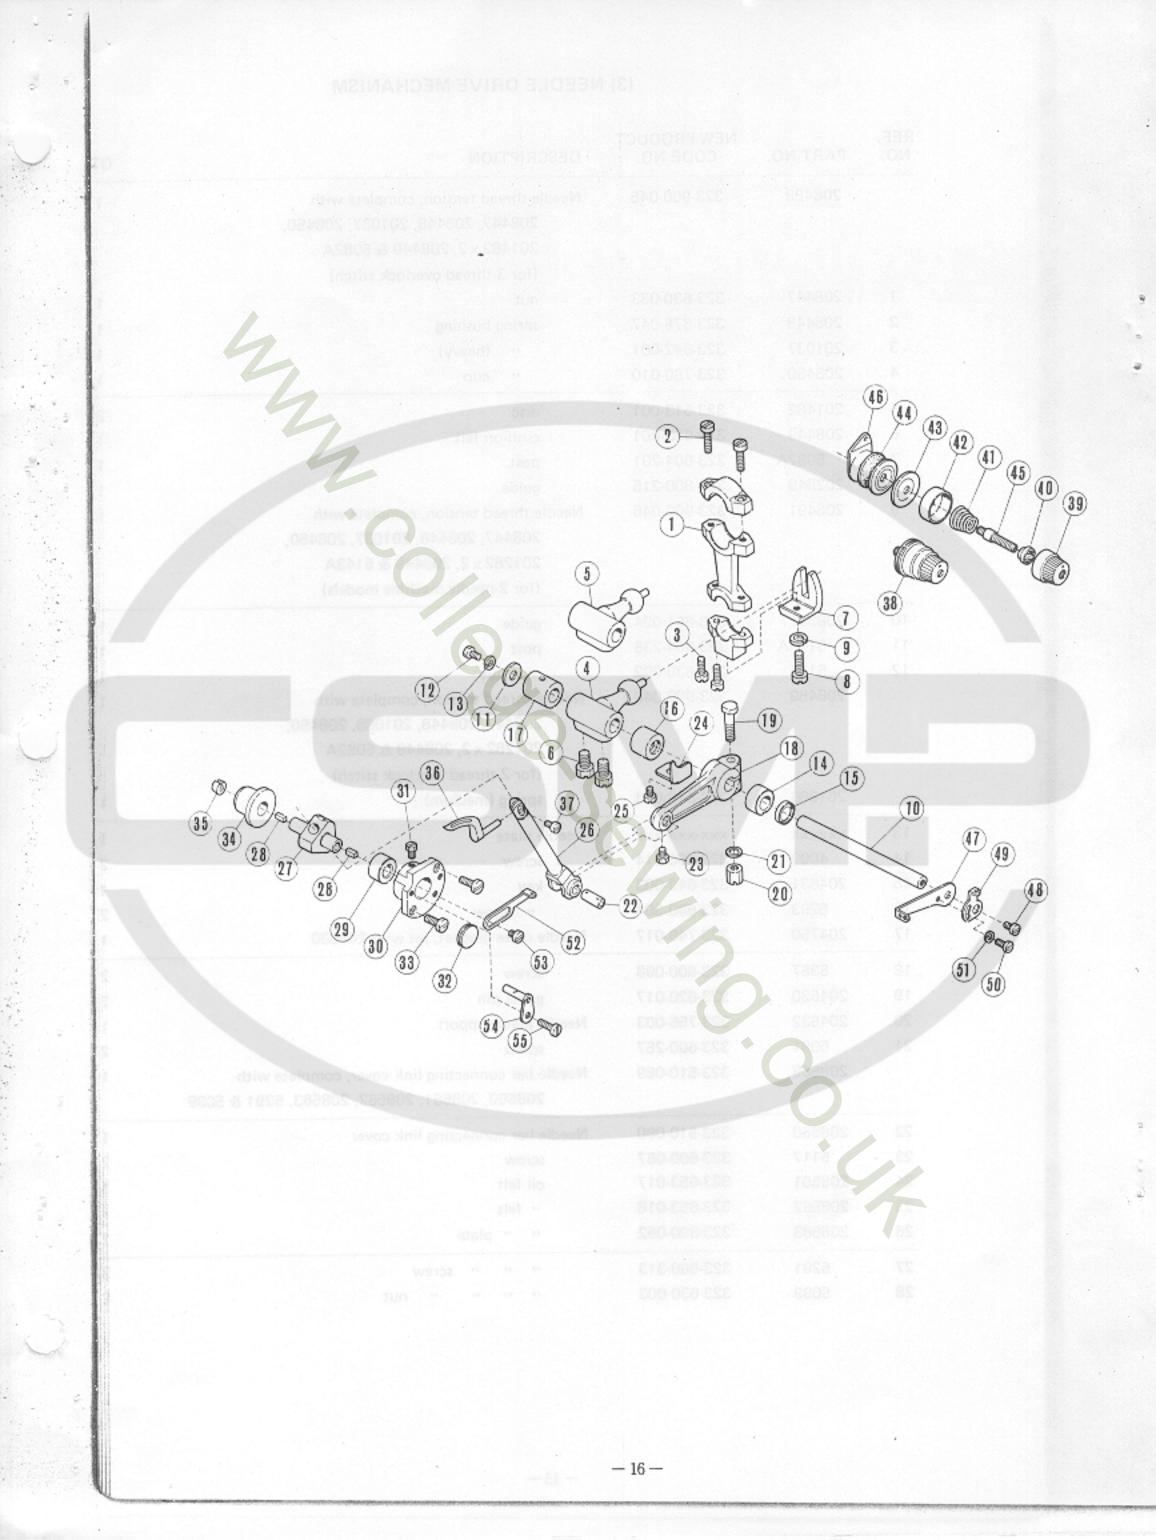

# (3) NEEDLE DRIVE MECHANISM

| REF.<br>NO. | PART NO. | NEW PRODUCT<br>CODE NO. | DESCRIPTION                                                          | QT  |
|-------------|----------|-------------------------|----------------------------------------------------------------------|-----|
|             | 208488   | 323-900-045             | Needle thread tension, complete with 208447, 208448, 201037, 208450, | 1   |
|             |          |                         | 201482 x 2, 208449 & 5082A                                           |     |
|             |          |                         | (for 3-thread overlock stitch)                                       |     |
| 1           | 208447   | 323-630-033             | nut                                                                  | 1   |
| 2           | 208448   | 323-676-047             | spring bushing                                                       | 1   |
| 3           | 201037   | 323-642-001             | " (heavy)                                                            | 1   |
| 4           | 208450   | 323-780-010             | " cup                                                                | 1   |
| 5           | 201482   | 323-613-001             | · disc                                                               | 2   |
| 6           | 208449   | 323-650-001             | cushion felt                                                         | 1   |
| 7           | 5082A    | 323-604-201             | post                                                                 | 1   |
| 8           | 202849   | 323-800-215             | guide                                                                | 1   |
| 9           | 208491   | 323-900-048             | Needle thread tension, complete with                                 | 1   |
|             |          |                         | 208447, 208448, 201037, 208450,                                      |     |
|             |          |                         | 201282 x 2, 208449 & 5143A                                           |     |
|             |          |                         | (for 2-needle machine models)                                        |     |
| 10          | 208307   | 323-851-024             | guide                                                                | 1   |
| 11          | 5143A    | 323-604-235             | post                                                                 | 1   |
| 12          | 5137     | 323-630-202             | " nut                                                                | 1   |
|             | 208489   | 323-900-046             | Needle thread tension, complete with                                 | 1   |
|             |          | 0                       | 208447, 208448, 201086, 208450,                                      |     |
|             |          |                         | 201282 x 2, 208449 & 5082A                                           |     |
|             |          |                         | (for 2-thread overlock stitch)                                       |     |
|             | 201086   | 323-642-003             | spring (medium)                                                      | 1   |
| 13          | xxxxxx   | xxx-xxx-xxx             | Needle plate                                                         | 1   |
| 14          | 4009-1   | 323-600-014             | screw                                                                | 2   |
| 15          | 204631   | 323-649-003             | key                                                                  | 1   |
| 16          | 5293     | 323-600-304             | " screw                                                              | 2   |
| 17          | 204750   | 323-740-017             | Needle plate bracket, set with 204630                                | 1   |
| 18          | 5357     | 323-600-098             | screw                                                                | 2   |
| 19          | 204630   | 323-620-017             | guide pin                                                            | . 2 |
| 20          | 204632   | 323-756-003             | Needle plate support                                                 | 1   |
| 21          | 5091     | 323-600-257             | screw                                                                | 2   |
|             | 208568   | 323-510-089             | Needle bar connecting link cover, complete with                      | 1   |
|             |          |                         | 208560, 208561, 208562, 208563, 5291 & 5099                          |     |
| 22          | 208560   | 323-510-090             | Needle bar connecting link cover                                     | 1   |
| 23          | 5117     | 323-600-057             | screw                                                                | 2   |
| 24          | 208561   | 323-653-017             | oil felt                                                             | 1   |
| 25          | 208562   | 323-653-018             | " felt                                                               | 1   |
| 26          | 208563   | 323-800-062             | " " plate                                                            | 1   |
| 27          | 5291     | 323-600-313             | " " screw                                                            | 2   |
| 28          | 5099     | 323-630-003             | " " " nut                                                            | 2   |

- 15 -