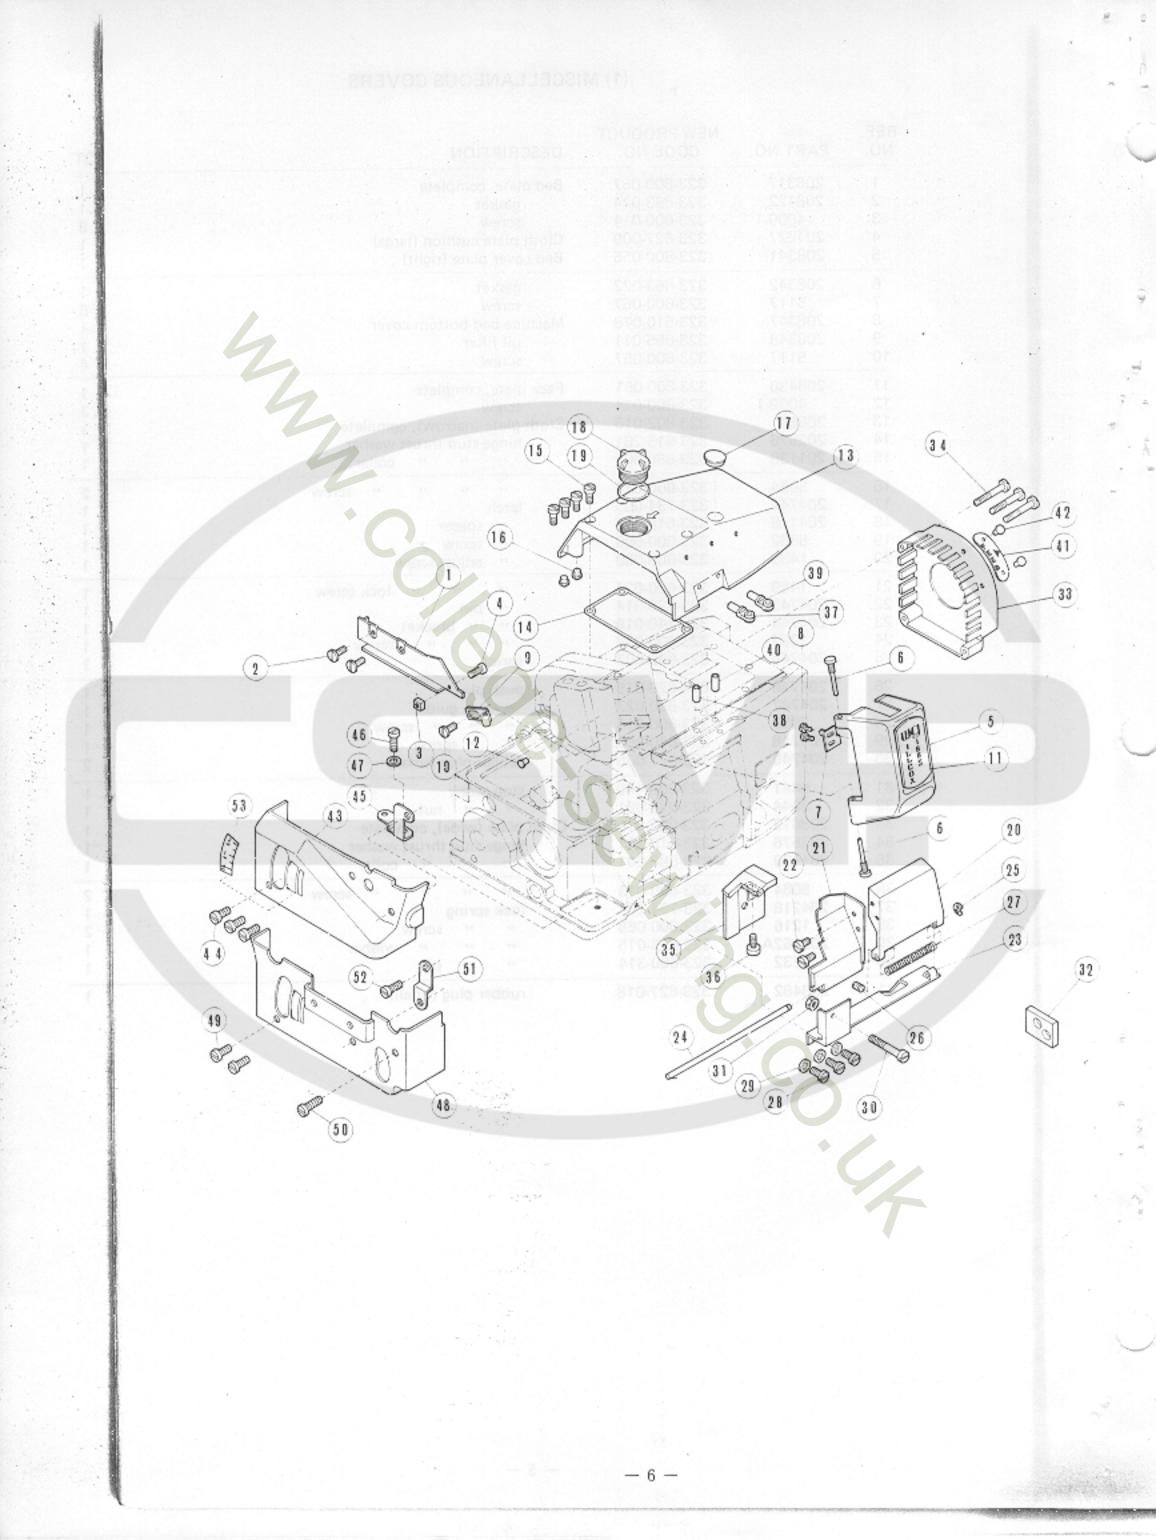

|           |          | 323-801-343                |                   | 48       |            | 323-830-054                |                  | 54       |     |
| 323-800-036             |                   | 3/        | 0        |                            |                   |          |            | 323-830-056                |                  |          |     |
| .323-800-041            |                   |           | 45       | 323-801-344                | 205231            | 48       |            | 323"030"030                | 2040/9           | 48       |     |
|                         |                   | 23        | 45       | 323-801-344                | 205231            | 48       |            | 323"030"030                | 2040/9           | 48       |     |

- 59 -



(new product code numbers vs part numbers)

|      |                            |           |          | (ne       | ew product code n          | umbers vs p | part nur | nbers) |                  |                                          |      |     |            |
|------|----------------------------|-----------|----------|-----------|----------------------------|-------------|----------|--------|------------------|------------------------------------------|------|-----|------------|
| 1    | NEW PRODUCT                |           |          | REF       | NEW PRODUCT                |             |          | REF    | NEW PRODUCT      |                                          |      | REF |            |
|      | CODE NO.                   | PART. NO. | PAGE     | NO.       | CODE NO.