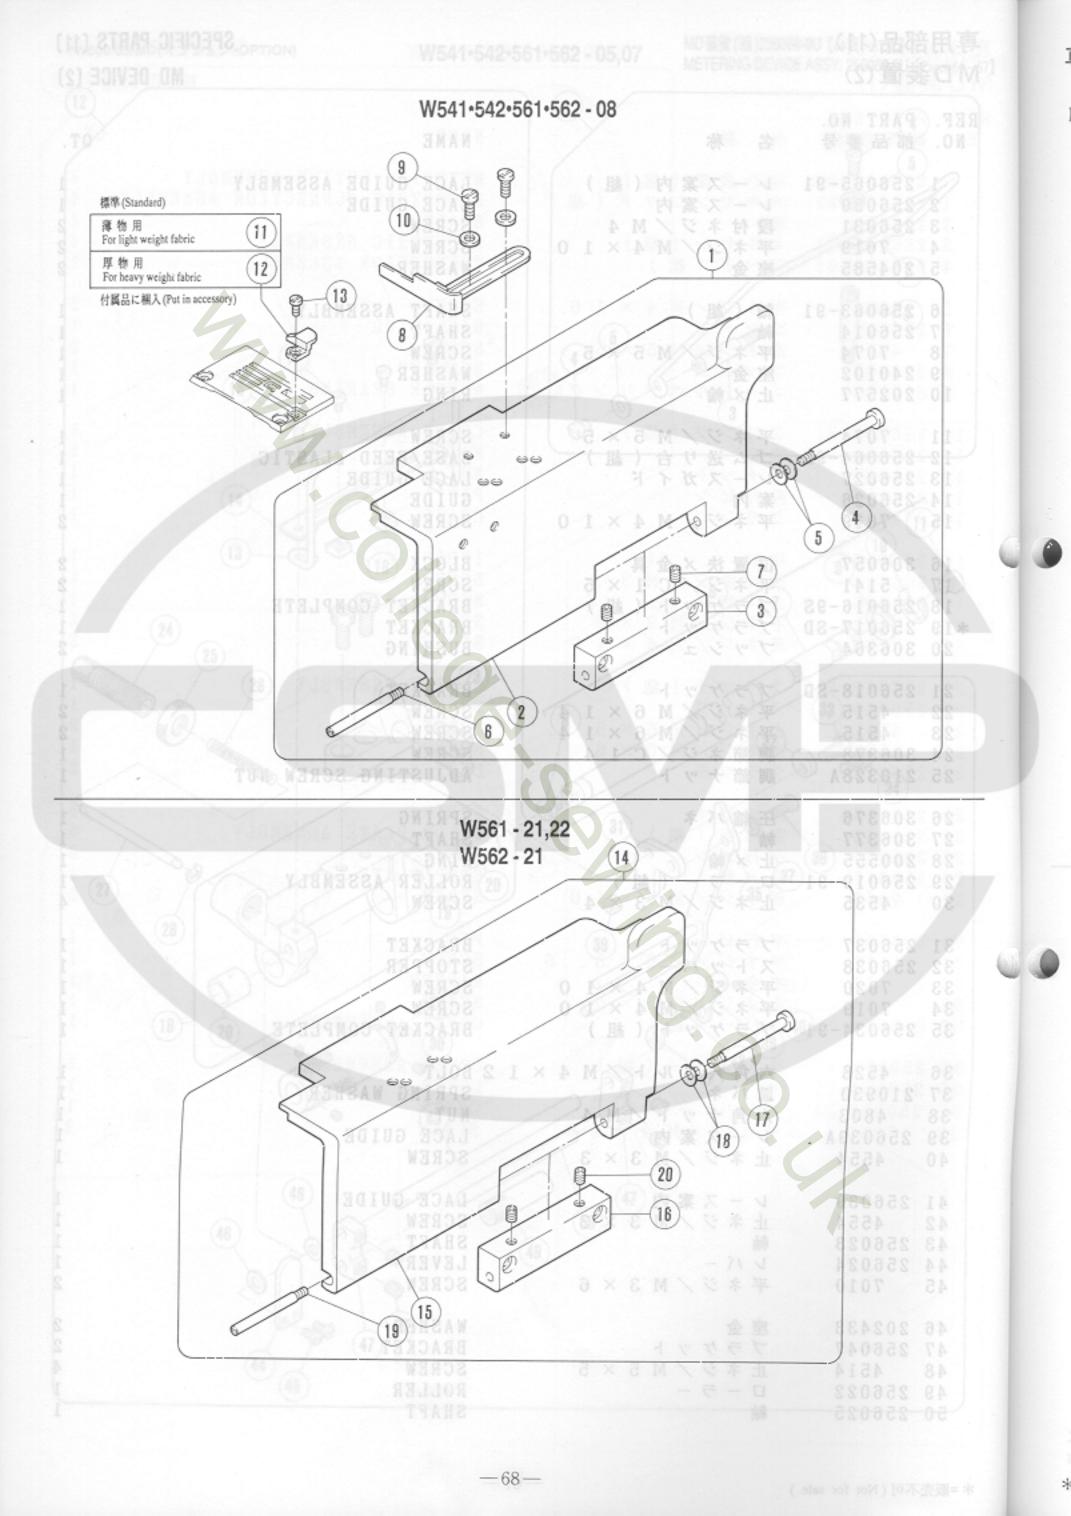

| 3 × 3                                                              | LACE GUIDE<br>SCREW<br>SHAFT<br>LEVER<br>SCREW                | 1<br>1<br>1<br>1<br>2                                                                                                                  |
|   | 47<br>48<br>49    | $202433 \\ 256047 \\ 4514 \\ 256022 \\ 256025$      | 座 金<br>ブラケット<br>止ネジ/ M<br>ローラー<br>軸                                                                      | $5 \times 5$                                                       | NASHER<br>BRACKET<br>SCREW<br>ROLLER<br>SHAFT                 | 2<br>2<br>4<br>1<br>1                                                                                                                  |

-67-

\*=販売不可(Not for sale.)

6



#### 専用部品(12)

W562 2 21

#### SPECIFIC PARTS (12)

REF. PART NO. QT. NAME 名 称 NO. 部品番号 FRONT COVER ASSEMBLY 前カバー(組) 1 250032BSD FRONT COVER 前カバー \* 2 250011B HINGE ヒンジ \* 3 250012 SCREW 1 ピン付ネジ/M4 4 250013 2 SPRING 皿 バ ネ SCREW 1 ピン付ネジ/M4 6 250014 2 SCREW 止ネジ/M5×6 7 4539 1 FABRIC GUIDE 8 258013-91 布案内 2 SCREW 平ネジ/M4×10 9 7020 2 WASHER 10 303448 座金 1 HEMMING GUIDE 裾引定規 11 257571 1 HEMMING GUIDE 裾引定規 12 257572 1 平ネジ/M2×3 SCREW 13 7120 FRONT COVER ASSEMBLY 1 前カバー(組) 14 250032-SD 1 FRONT COVER 前カバー \*15 250011 1 HINGE ヒンジ \*16 250012 1 ビン付ネジ/ M 4 SCREW 17 250013 2 Ⅲバネ SPRING 18 201191 ビン付ネジ/M4 1 SCREW 19 250014 2SCREW 止ネジ/M5×6 20 4539



# カバー機構(2)

|   | DED                         | DODE NO                                         |      |                                  |               |