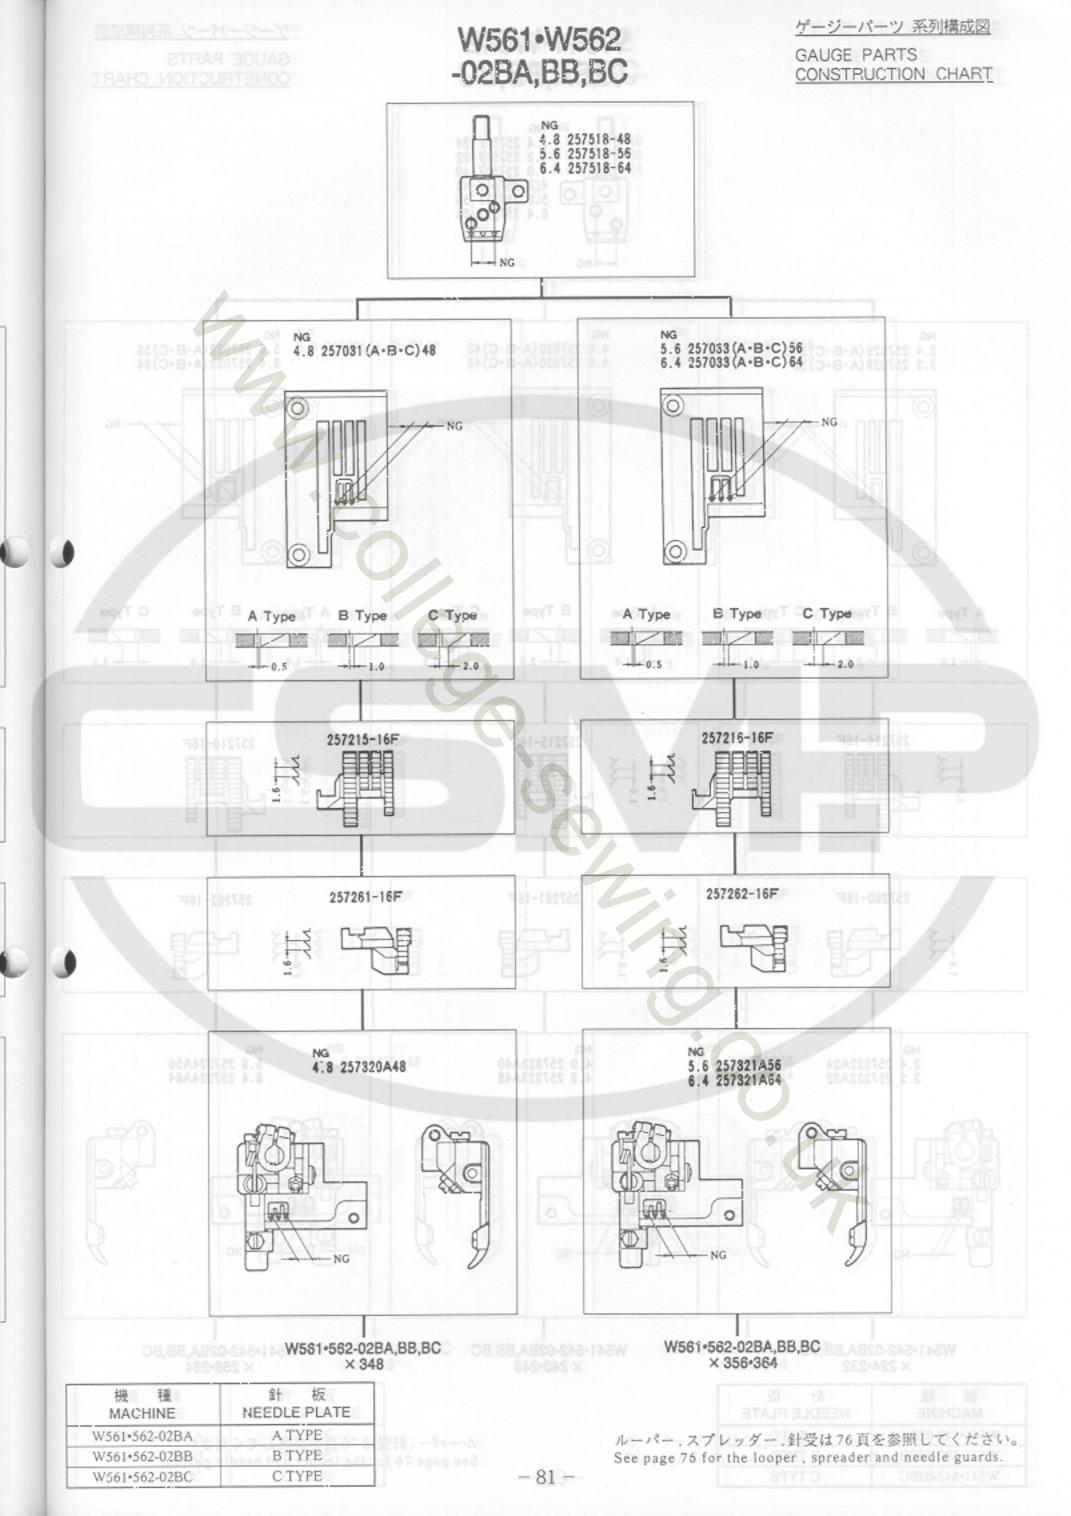

|

X X X X X X はゲージパーツです。 102~115頁のゲージパーツ表で確認してください。 \*=販売不可(Not for sale.)

X X X X X X is one of the gauge parts

-75-

Please confirm the correct part by the gauge parts lists on pages 102~115.

























× 240+248+256+264

| 機種<br>MACHINE | 針板<br>NEEDLE PLATE |  |  |
|---------------|--------------------|--|--|
| W561+562-03DB | B TYPE             |  |  |
| W561+562-03DC | C TYPE             |  |  |

× 348•356•364

ルーパー、スプレッダー、針受は76頁を参照してください。 See page 76 for the looper , spreader and needle guards.

- 86 -





W541+542-03DB,DC × 240+248+256+264

| 機 種<br>MACHINE | 針 板<br>NEEDLE PLATE |
|----------------|---------------------|
| W541•542-03DB  | B TYPE              |
| W541•542-03DC  | C TYPE              |

ルーパー,針受は 76 頁を参照してください。 See page 76 for the looper and needle guards.

W541+542-03DB,DC

× 348-356-364



| - жс  | ų.                                    | 9 S /                                                                               | 19-4 |