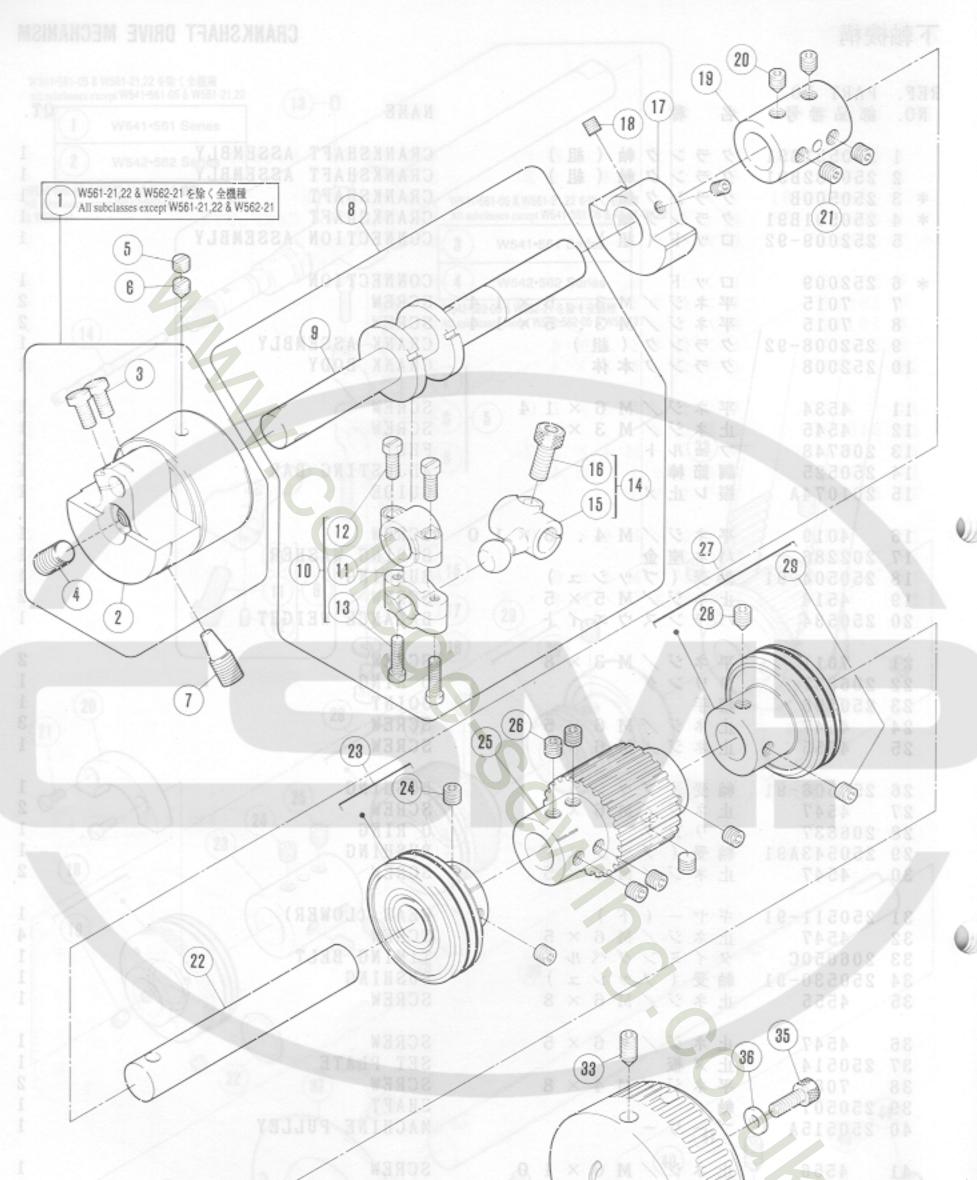

### TABLE OF CONTENTS

| MACHINE BED FRAME ······ 2- 3            |
|------------------------------------------|
| COVER(1)~(3)                             |
| CRANKSHAFT DRIVE MECHANISM ······ 10- 11 |
| ARM SHAFT MECHANISM ······· 12-13        |
| NEEDLE BAR MECHANISM                     |