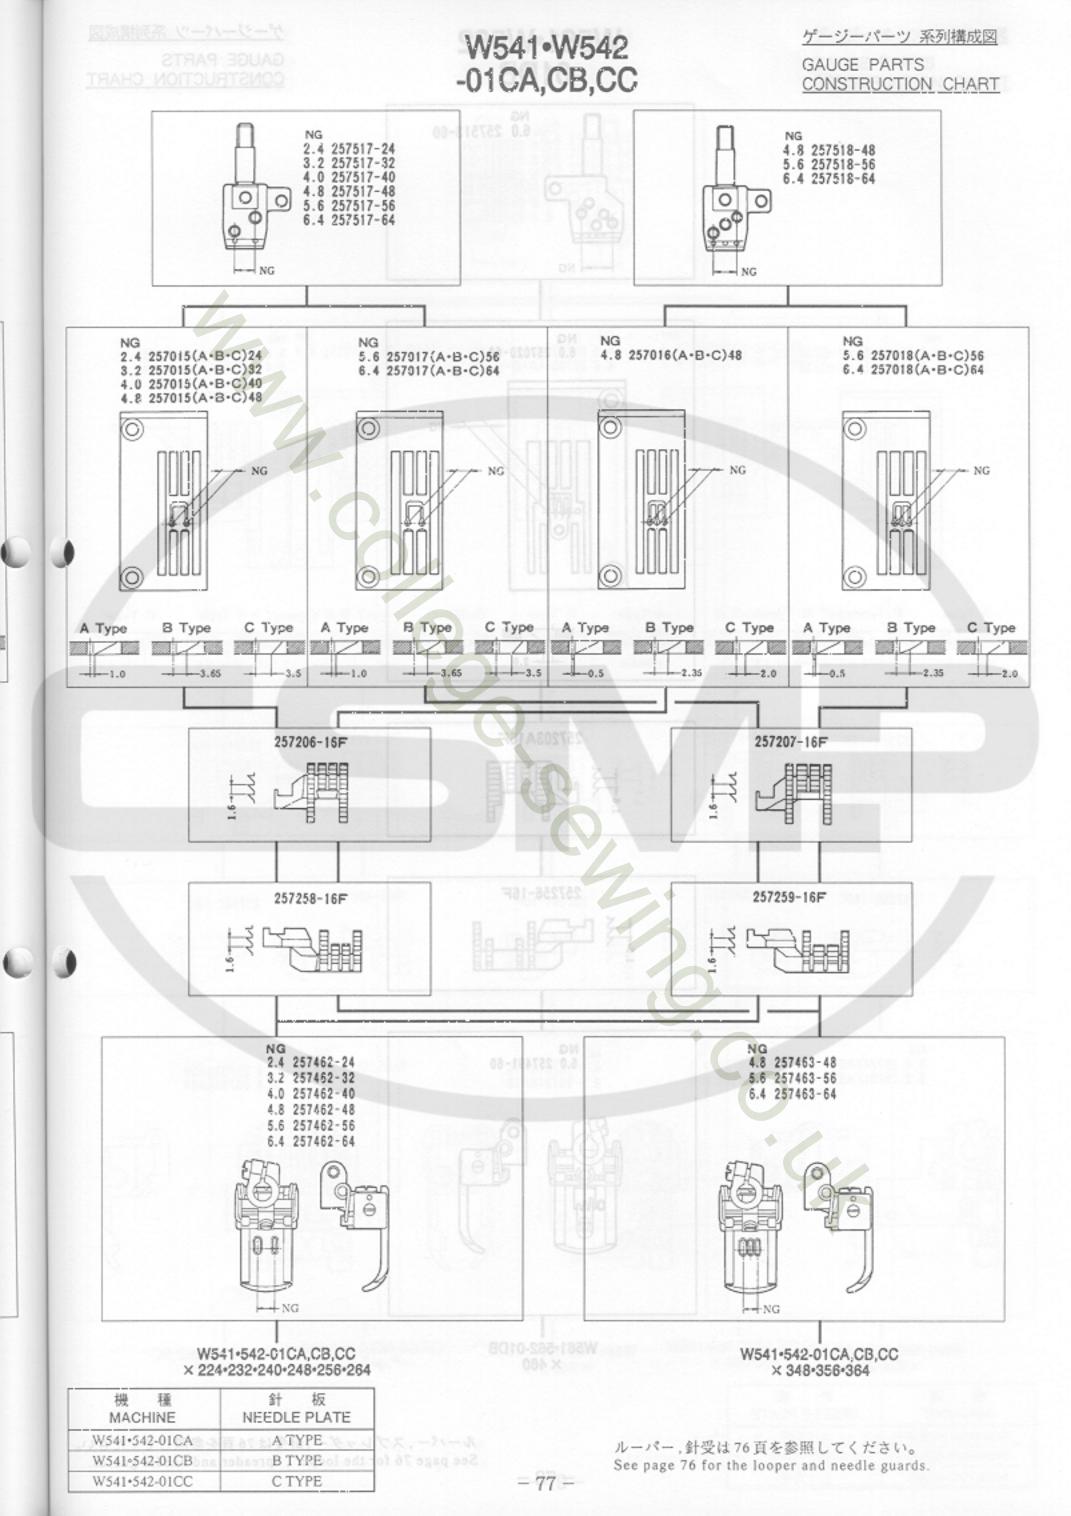

| SPECIFIC PARTS(5)~(6) [-05]               |  |
|-------------------------------------------|--|
| SPECIFIC PARTS(7) (-05/FT) 58- 59         |  |
| SPECIFIC PARTS(8)~(9) [-06,07] 60-63      |  |
| SPECIFIC PARTS(10)~(11) [-05,07/MD] 64-67 |  |