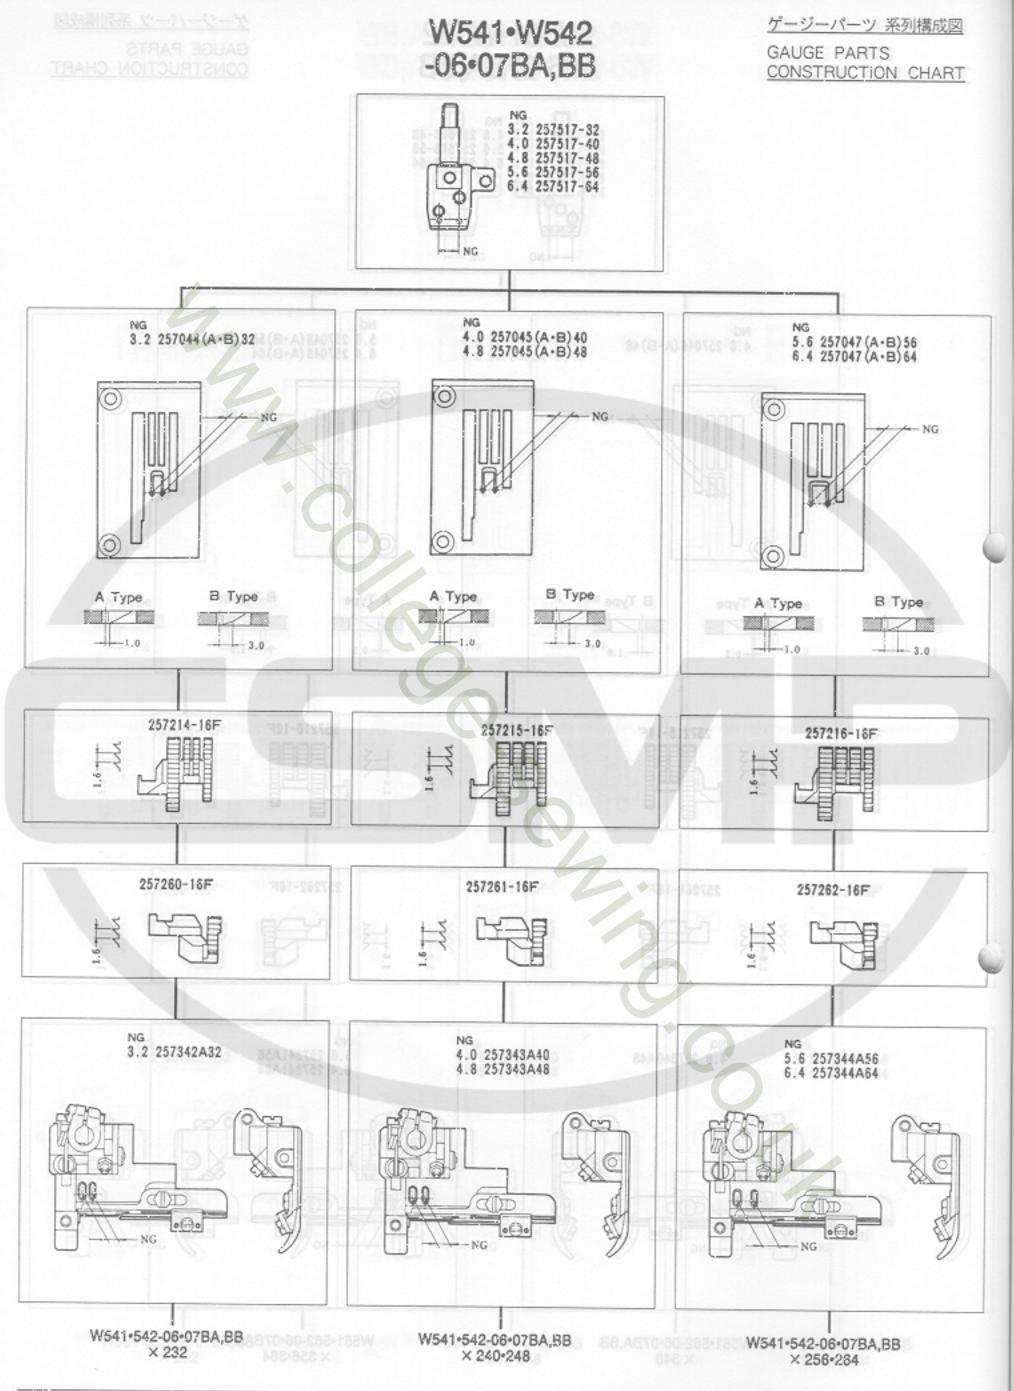

| SPECIFIC PARTS(5)~(6) [-05]               |  |
|-------------------------------------------|--|
| SPECIFIC PARTS(7) (-05/FT) 58- 59         |  |
| SPECIFIC PARTS(8)~(9) [-06,07] 60-63      |  |
| SPECIFIC PARTS(10)~(11) [-05,07/MD] 64-67 |  |