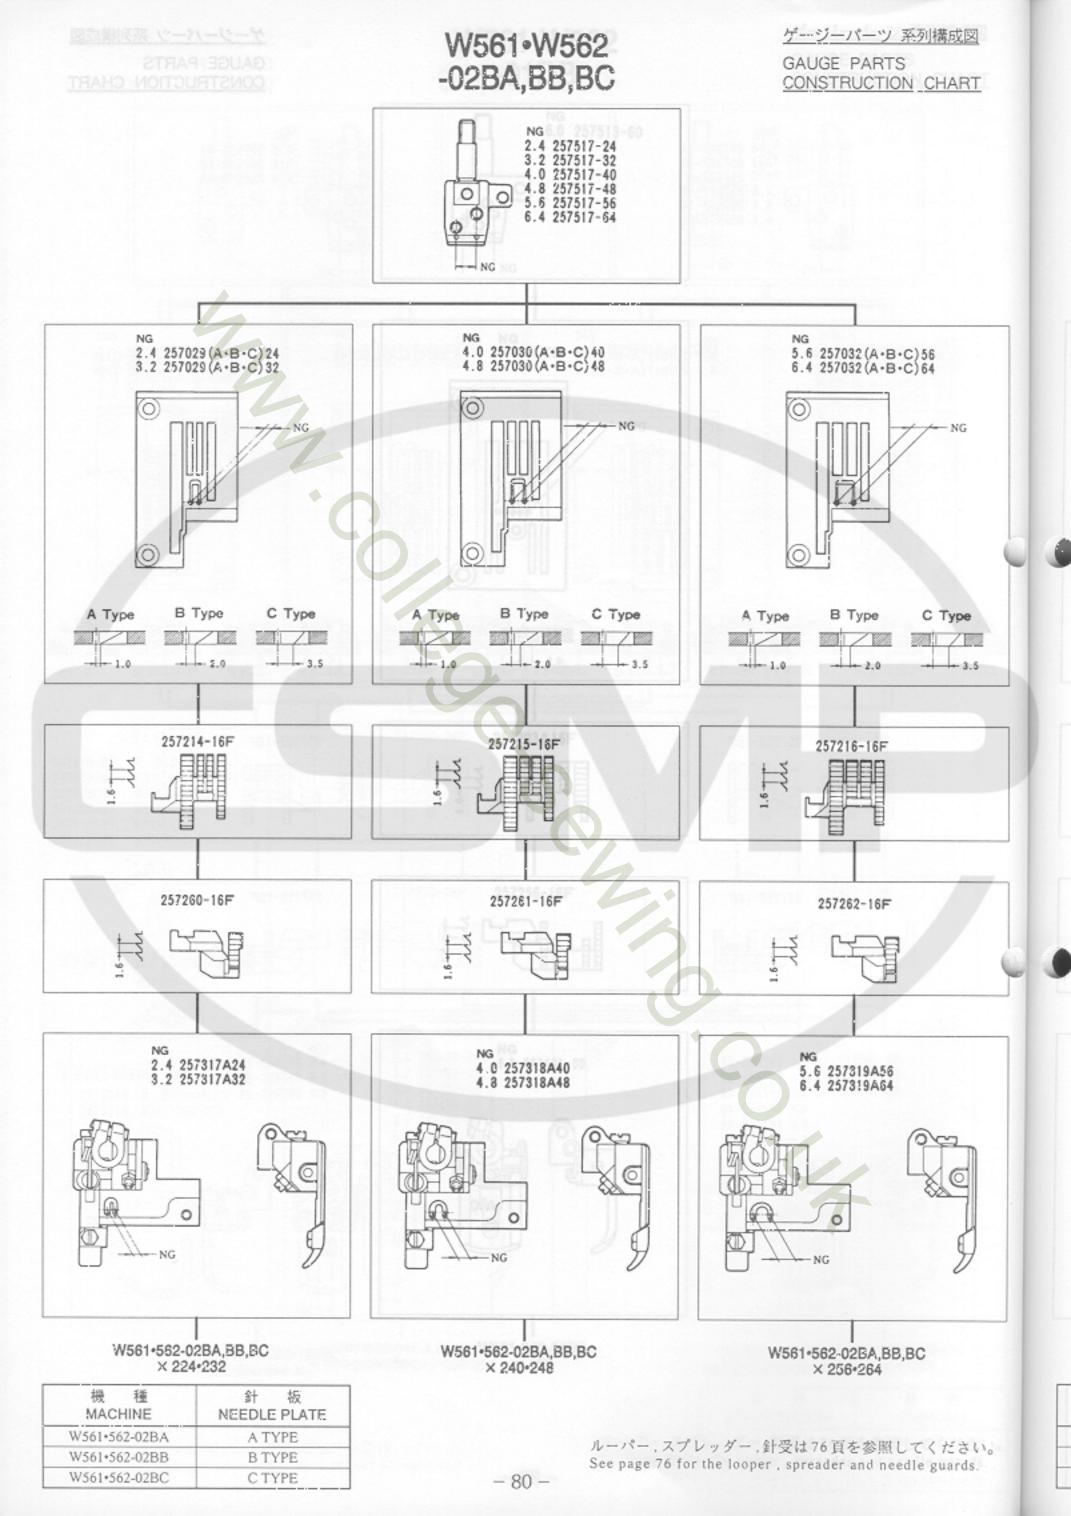

|

X X X X X X はゲージパーツです。 102~115頁のゲージパーツ表で確認してください。 \*=販売不可(Not for sale.)

X X X X X X is one of the gauge parts

-75-

Please confirm the correct part by the gauge parts lists on pages 102~115.

























× 240+248+256+264

| 機種<br>MACHINE | 針板<br>NEEDLE PLATE |  |  |
|---------------|--------------------|--|--|
| W561+562-03DB | B TYPE             |  |  |
| W561+562-03DC | C TYPE             |  |  |

× 348•356•364

ルーパー、スプレッダー、針受は76頁を参照してください。 See page 76 for the looper , spreader and needle guards.

- 86 -





W541+542-03DB,DC × 240+248+256+264

| 機 種<br>MACHINE | 針 板<br>NEEDLE PLATE |
|----------------|---------------------|
| W541•542-03DB  | B TYPE              |
| W541•542-03DC  | C TYPE              |

ルーパー,針受は 76 頁を参照してください。 See page 76 for the looper and needle guards.

W541+542-03DB,DC

× 348-356-364



| - жс  | ų.                                    | 9 S /                                                                               | 19-4 |