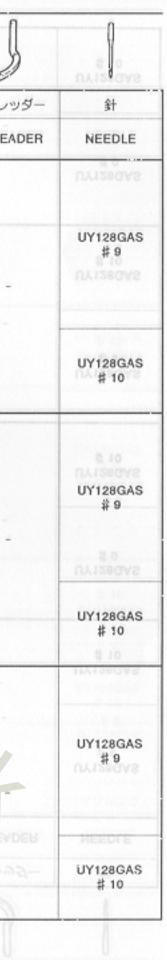

| SPECIFIC PARTS(5)~(6) [-05]               |  |
|-------------------------------------------|--|
| SPECIFIC PARTS(7) (-05/FT) 58- 59         |  |
| SPECIFIC PARTS(8)~(9) [-06,07] 60-63      |  |
| SPECIFIC PARTS(10)~(11) [-05,07/MD] 64-67 |  |