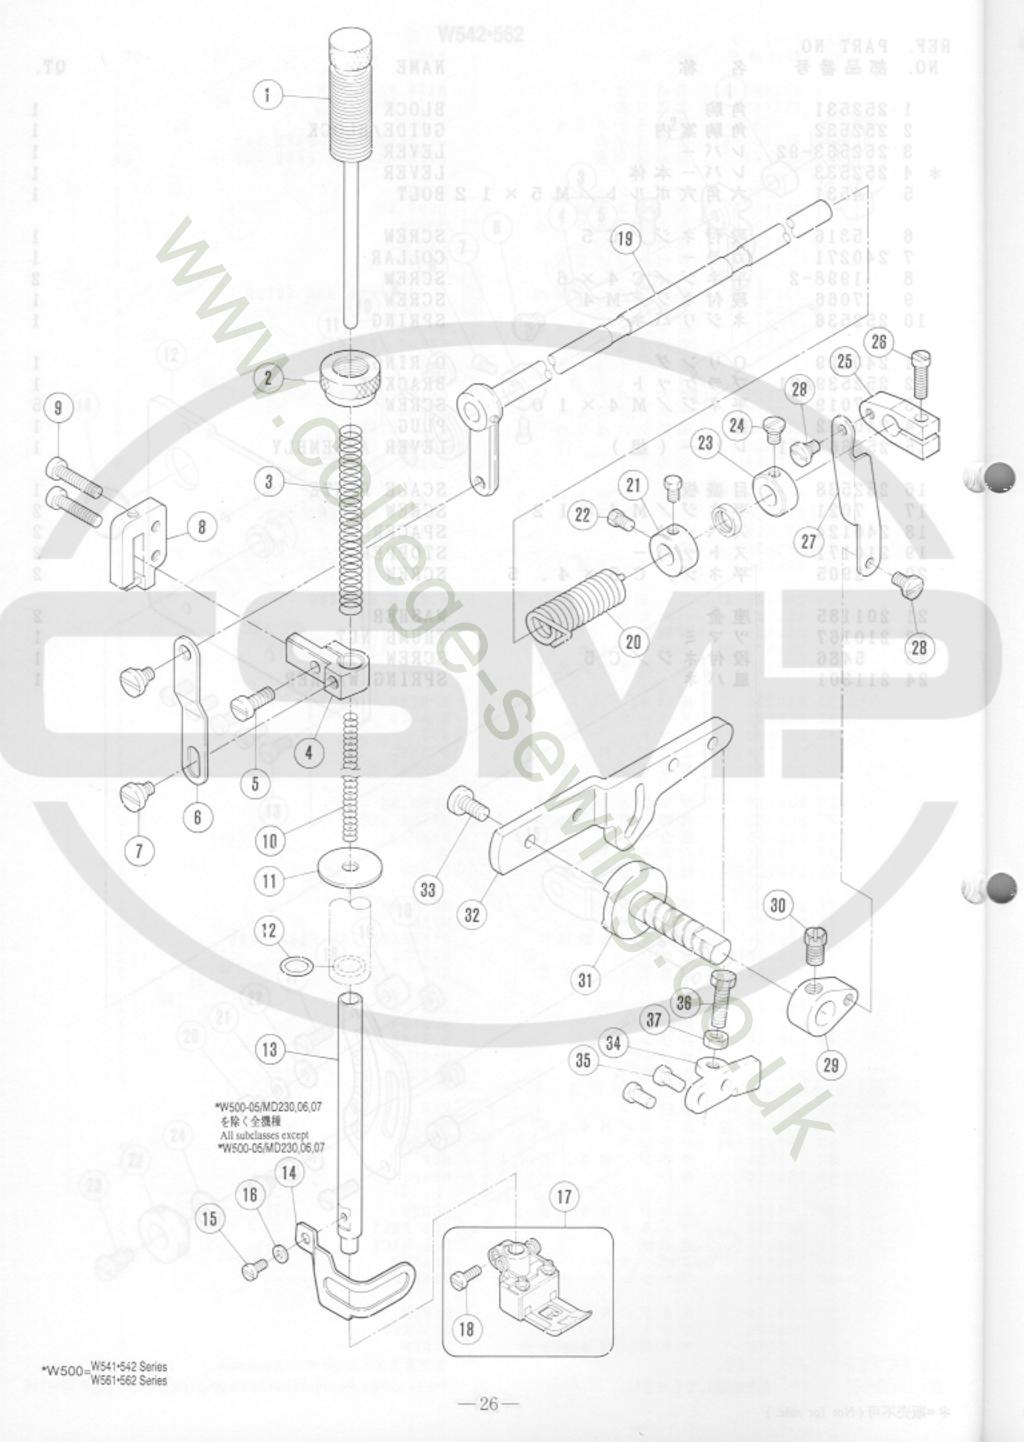

\\ 5486 \\ 211301$         |      | ミマジ             |          |     | 0     | WASHER<br>THUMB NUT<br>SCREW<br>SPRING WASHER        |                       |
|   |                |                                              |      |                 |          |     |       |                                                      |                       |
|   |                |                                              |      |                 |          |     |       | SCOTT CIERX (LOVER)                                  |                       |
|   |                |                                              |      |                 |          |     |       | SHAFT DU<br>BEVER<br>SCREW<br>BRACKEL<br>SCREW       |                       |

0.005/GM/20-005/MD/200.0





#### 送り機構(3)



## 押ェ機構

#### PRESSER FOOT MECHANISM

| REF.<br>NO.                | PART NO.<br>部品番号                                                               | 名 称                                                             | NAME                                                         | ٢.                                                                                                      |
|----------------------------|--------------------------------------------------------------------------------|-----------------------------------------------------------------|--------------------------------------------------------------|---------------------------------------------------------------------------------------------------------|
| 2                          | 253000-91<br>253003<br>240112<br>20