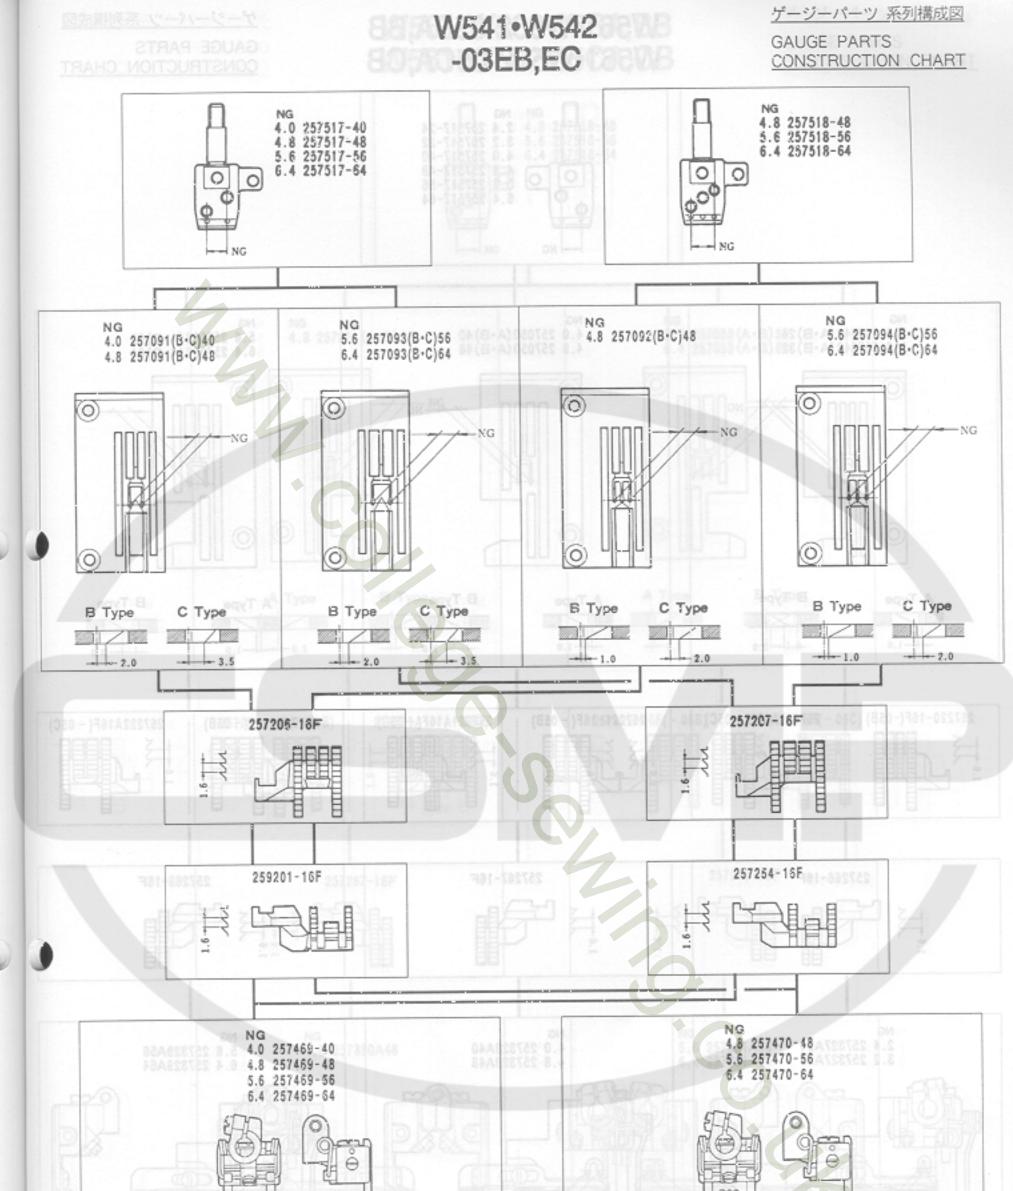

| SPECIFIC PARTS(5)~(6) [-05]               |  |
|-------------------------------------------|--|
| SPECIFIC PARTS(7) (-05/FT) 58- 59         |  |
| SPECIFIC PARTS(8)~(9) [-06,07] 60-63      |  |
| SPECIFIC PARTS(10)~(11) [-05,07/MD] 64-67 |  |