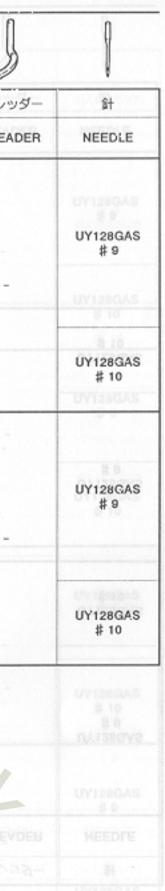

| SPECIFIC PARTS(5)~(6) [-05]               |  |
|-------------------------------------------|--|
| SPECIFIC PARTS(7) (-05/FT) 58- 59         |  |
| SPECIFIC PARTS(8)~(9) [-06,07] 60-63      |  |
| SPECIFIC PARTS(10)~(11) [-05,07/MD] 64-67 |  |