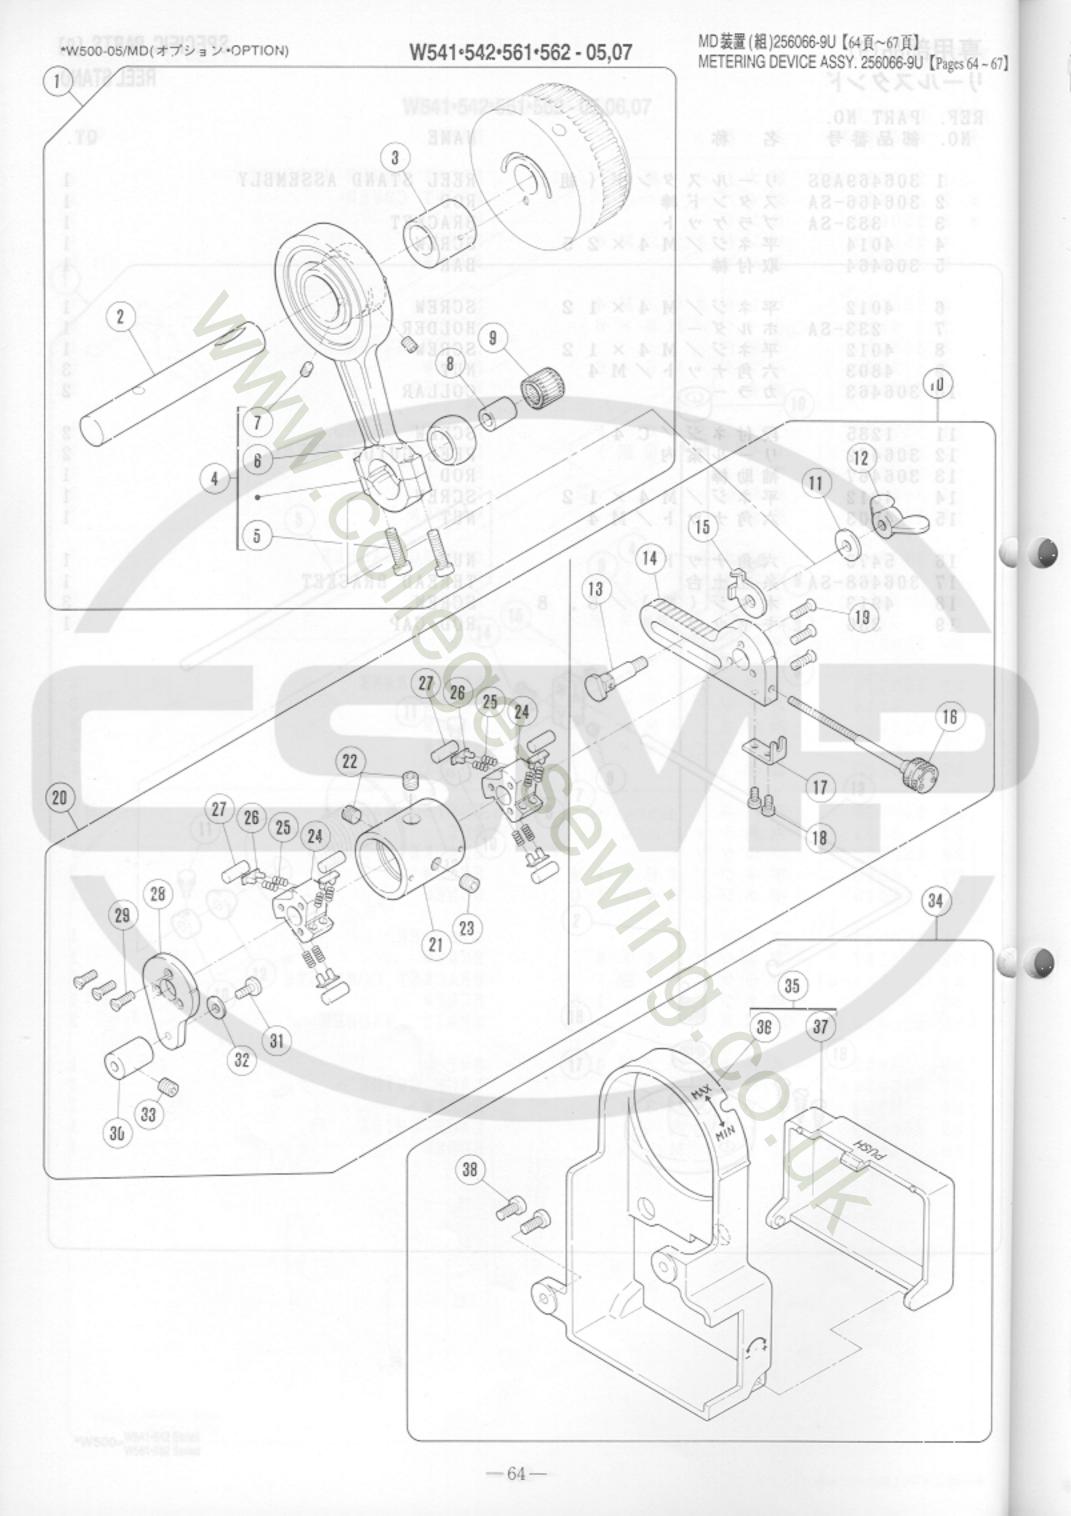

| SPECIFIC PARTS(5)~(6) [-05]               |  |
|-------------------------------------------|--|
| SPECIFIC PARTS(7) (-05/FT) 58- 59         |  |
| SPECIFIC PARTS(8)~(9) [-06,07] 60-63      |  |
| SPECIFIC PARTS(10)~(11) [-05,07/MD] 64-67 |  |