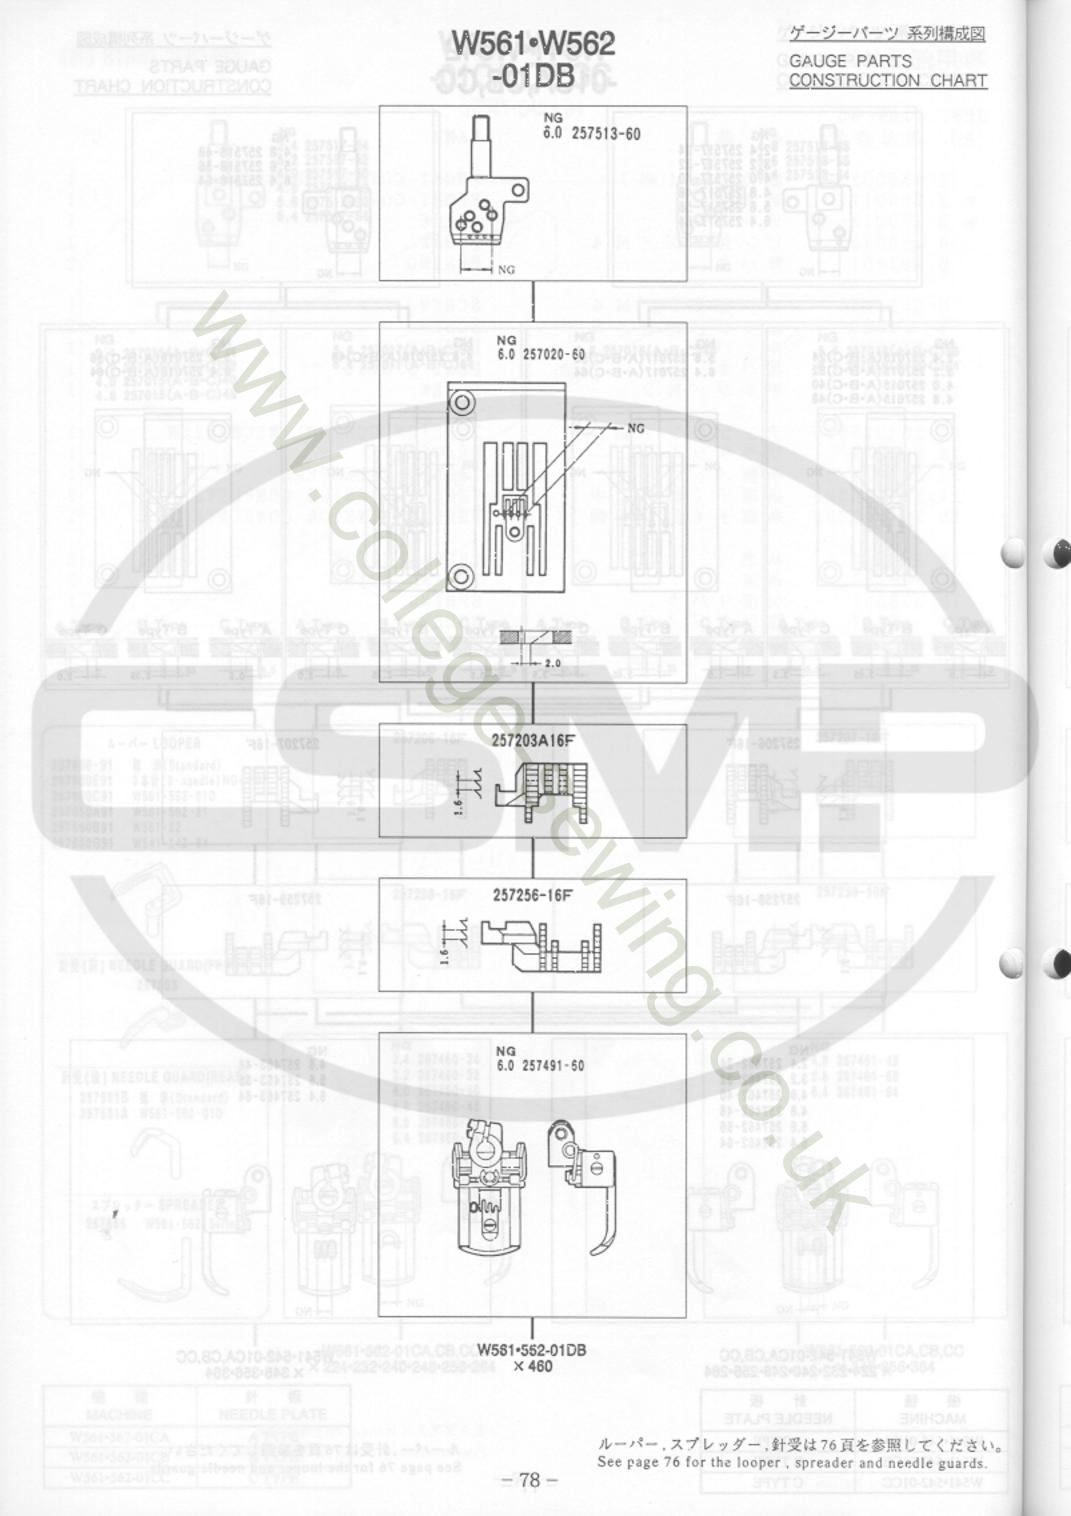

| SPECIFIC PARTS(5)~(6) [-05]               |  |
|-------------------------------------------|--|
| SPECIFIC PARTS(7) (-05/FT) 58- 59         |  |
| SPECIFIC PARTS(8)~(9) [-06,07] 60-63      |  |
| SPECIFIC PARTS(10)~(11) [-05,07/MD] 64-67 |  |