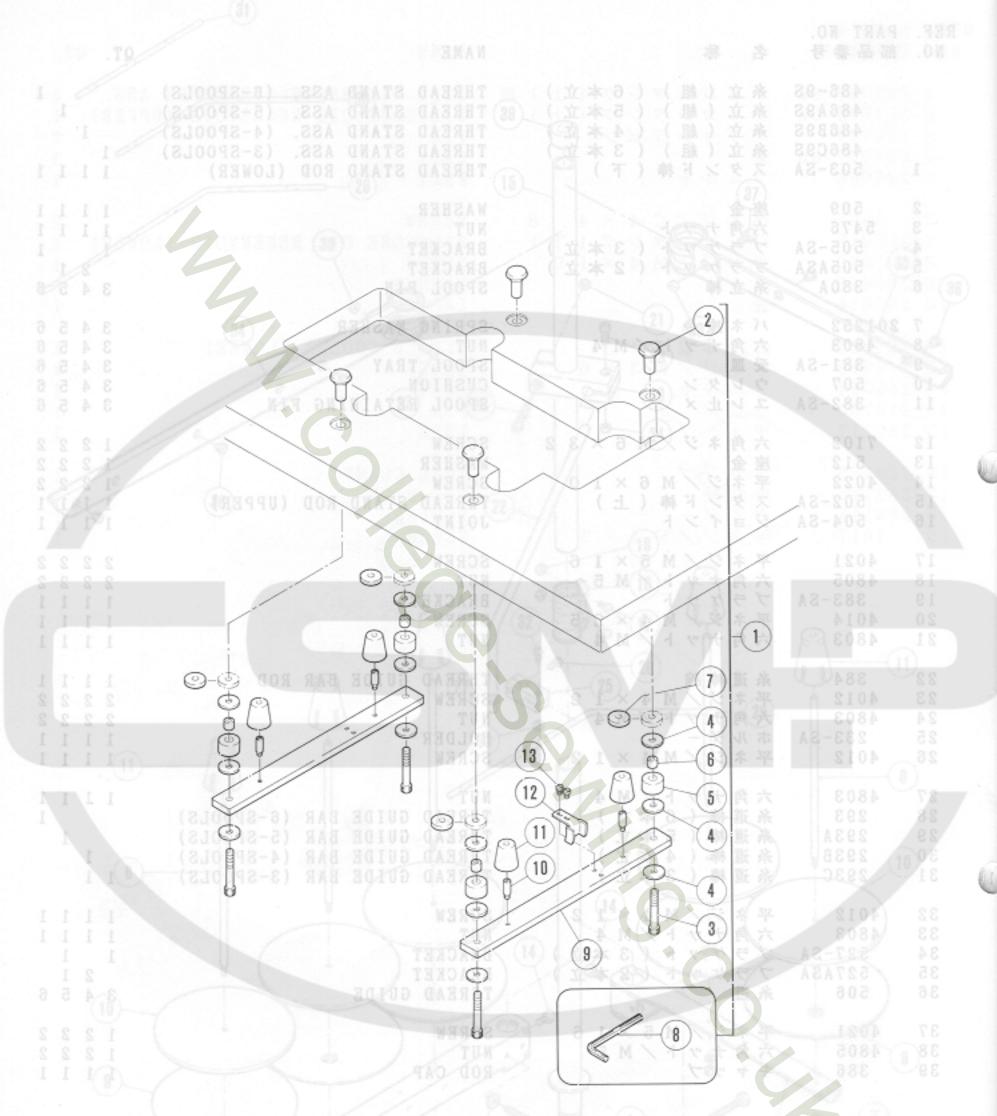

| THREAD STAND 42- 43                            |
|------------------------------------------------|
| PARTS FOR SEMI - SUBMERGED INSTALLATION 44- 45 |
| SPECIFIC PARTS(1)(2) [-01,01D] 46-49           |
| SPECIFIC PARTS(3) [-02] 50- 51                 |
| SPECIFIC PARTS(4) [-03,04] 52-53               |
| MARK                                           |