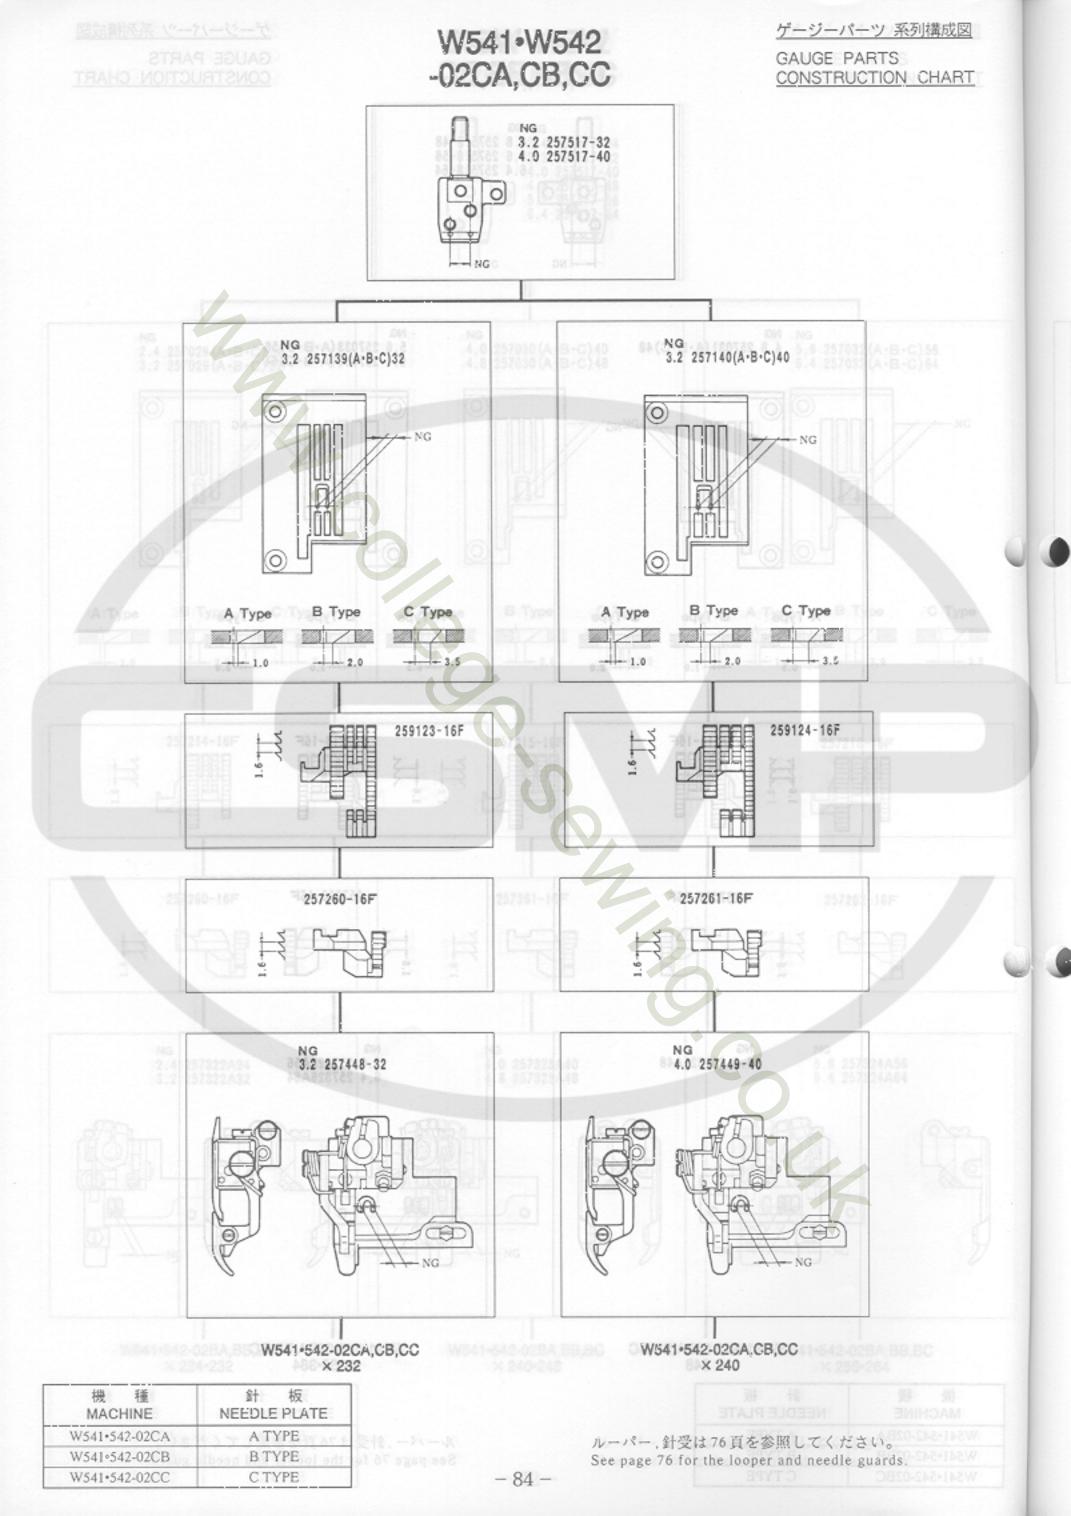

| SPECIFIC PARTS(5)~(6) [-05]               |  |
|-------------------------------------------|--|
| SPECIFIC PARTS(7) (-05/FT) 58- 59         |  |
| SPECIFIC PARTS(8)~(9) [-06,07] 60-63      |  |
| SPECIFIC PARTS(10)~(11) [-05,07/MD] 64-67 |  |