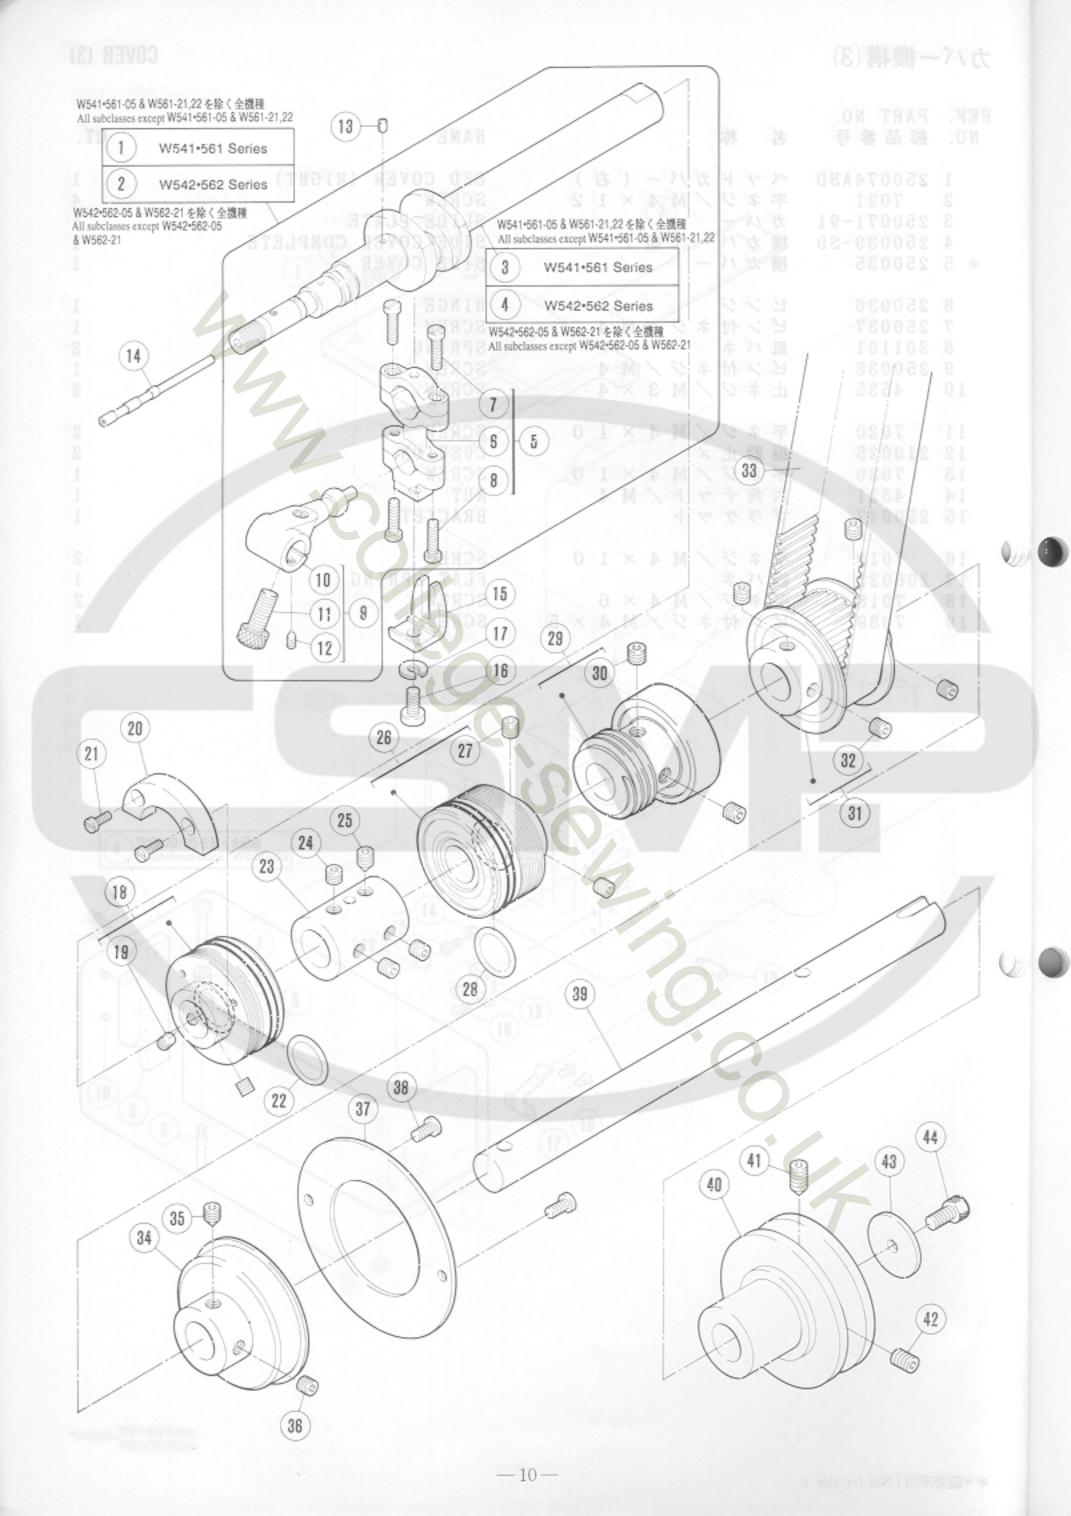

| 33 |
| LOOPER THREAD HANDLING              | 34- | 35 |
| LUBRICATION MECHANISM(1)~(2) ······ | 36- | 39 |
| HR DEVICE                           | 40- | 41 |

| THREAD STAND 42- 43                            |
|------------------------------------------------|
| PARTS FOR SEMI - SUBMERGED INSTALLATION 44- 45 |
| SPECIFIC PARTS(1)(2) [-01,01D] 46-49           |
| SPECIFIC PARTS(3) [-02] 50- 51                 |
| SPECIFIC PARTS(4) [-03,04] 52-53               |
| MARK                                           |

| SPECIFIC PARTS(5)~(6) [-05]               |  |
|-------------------------------------------|--|
| SPECIFIC PARTS(7) (-05/FT) 58- 59         |  |
| SPECIFIC PARTS(8)~(9) [-06,07] 60-63      |  |
| SPECIFIC PARTS(10)~(11) [-05,07/MD] 64-67 |  |

-1-

PART NUMBER INDEX ..... 116~







|                        | ARTICLE STATE | H                | e es            | A                | d P                 |             |           | po               | 5       | E    |
|------------------------|---------------|------------------|-----------------|------------------|---------------------|-------------|-----------|------------------|---------|------|
| 形式                     | グージ           | 針留               | 針板              | 主送り菌             | 差動送り歯               | 押工          | ルーパー      | 針受(前)            | 針受(後)   | スプレ  |
| MACHINE TYPE<br>/SPEC. | GAUGE         | NEEDLE<br>HOLDER | NEEDLE<br>PLATE | MAIN FEED<br>DOG | DIFF. FEED<br>DOG   | PRESSER     | LOOPER    | NEEDLE           | GUARD   | SPRE |
|                        | 224           | 257517-24        |