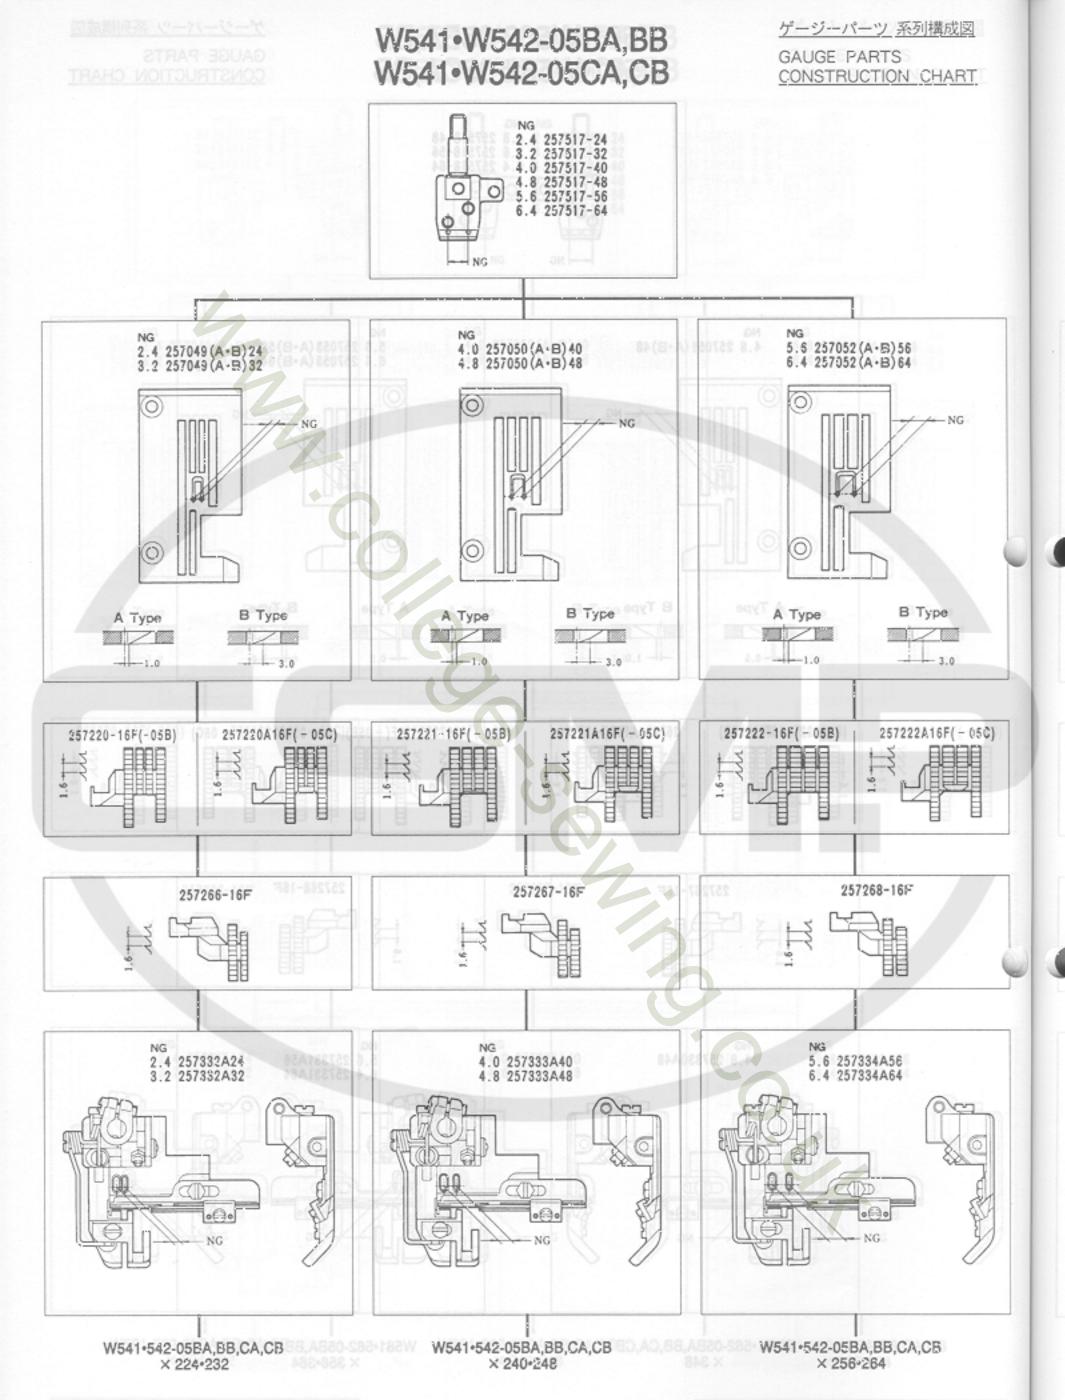

| SPECIFIC PARTS(5)~(6) [-05]               |  |
|-------------------------------------------|--|
| SPECIFIC PARTS(7) (-05/FT) 58- 59         |  |
| SPECIFIC PARTS(8)~(9) [-06,07] 60-63      |  |
| SPECIFIC PARTS(10)~(11) [-05,07/MD] 64-67 |  |