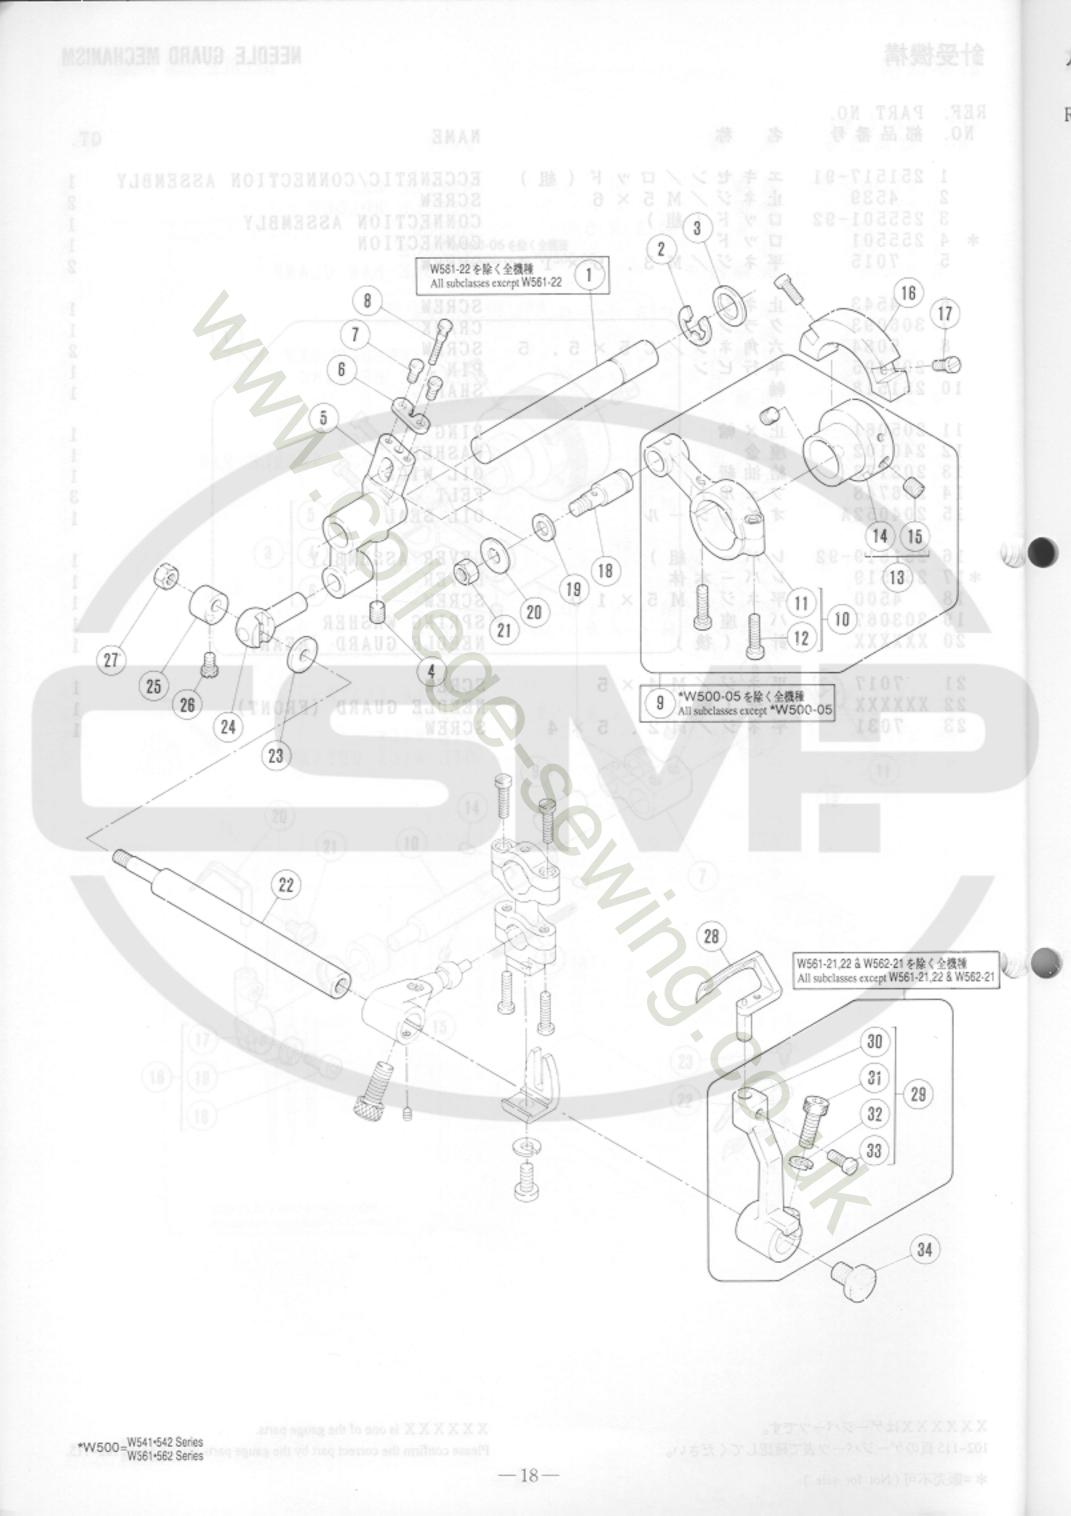

| NEEDLE GUARD MECHANISM ·····  | 16-  | 17 |  |
|-------------------------------|------|----|--|
| LOOPER DRIVE MECHANISM ·····  | 18-  | 19 |  |
| FEED MECHANISM(1)~(3) ·····   | 20-3 | 25 |  |
| PRESSER FOOT MECHANISM ······ | 26-  | 27 |  |
| SPREADER MECHANISM ······     | 28-  | 29 |  |