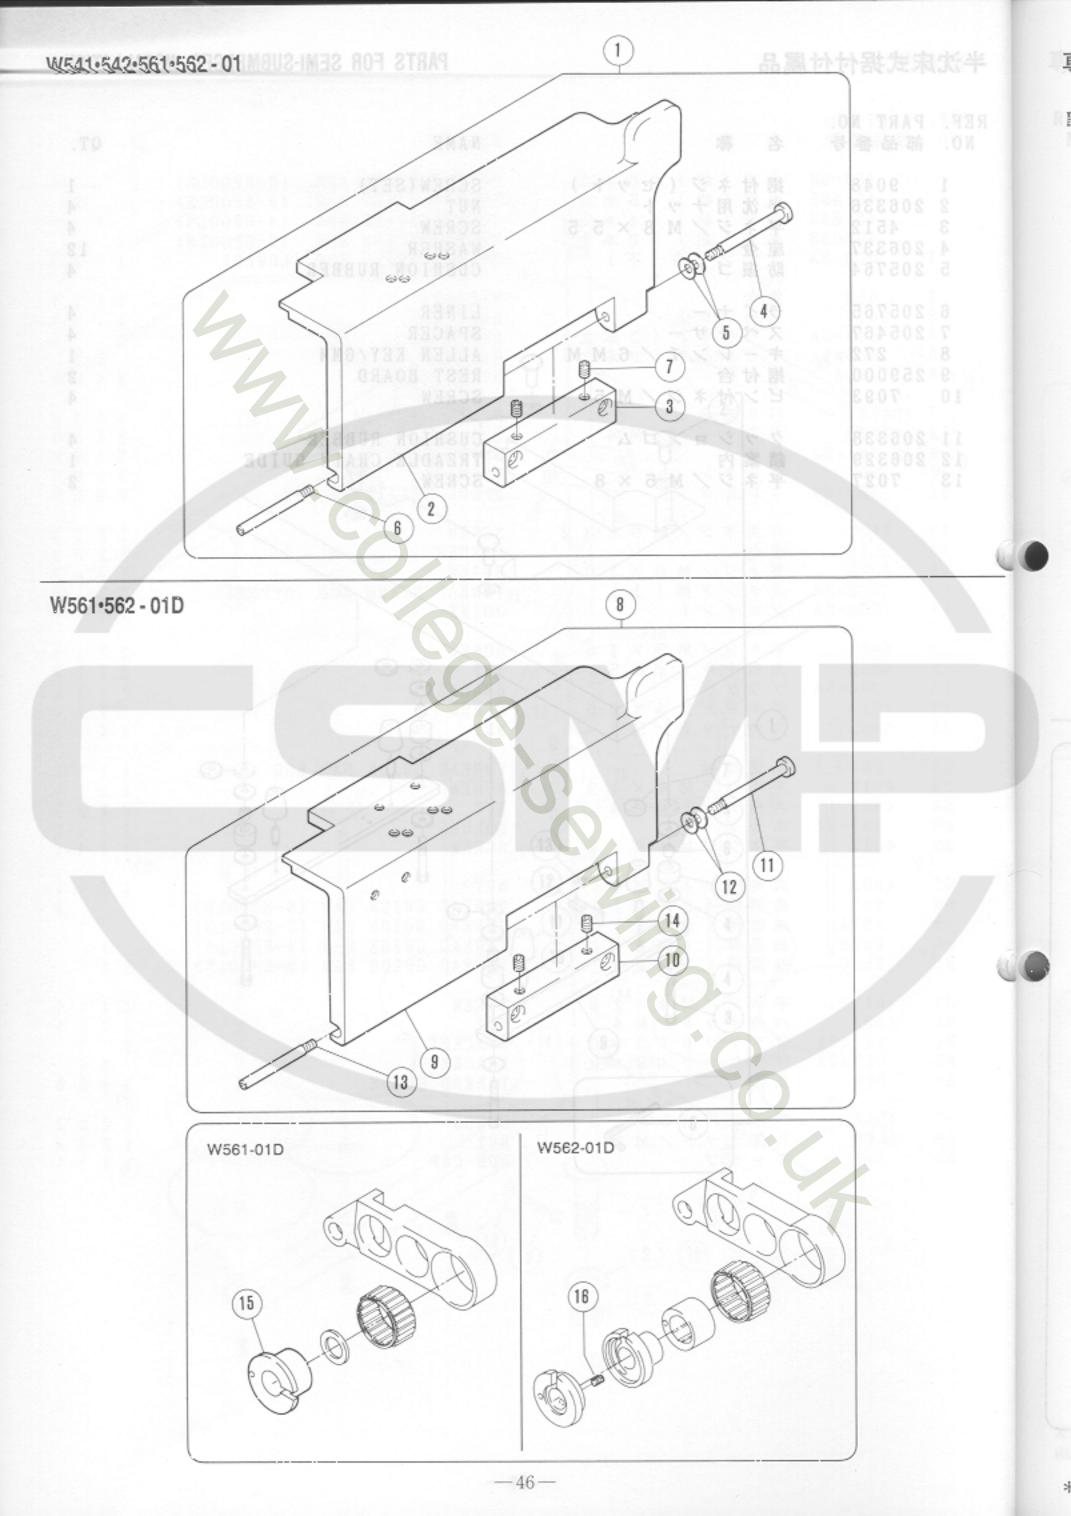

| THREAD STAND 42- 43                            |
|------------------------------------------------|
| PARTS FOR SEMI - SUBMERGED INSTALLATION 44- 45 |
| SPECIFIC PARTS(1)(2) [-01,01D] 46-49           |
| SPECIFIC PARTS(3) [-02] 50- 51                 |
| SPECIFIC PARTS(4) [-03,04] 52-53               |
| MARK                                           |