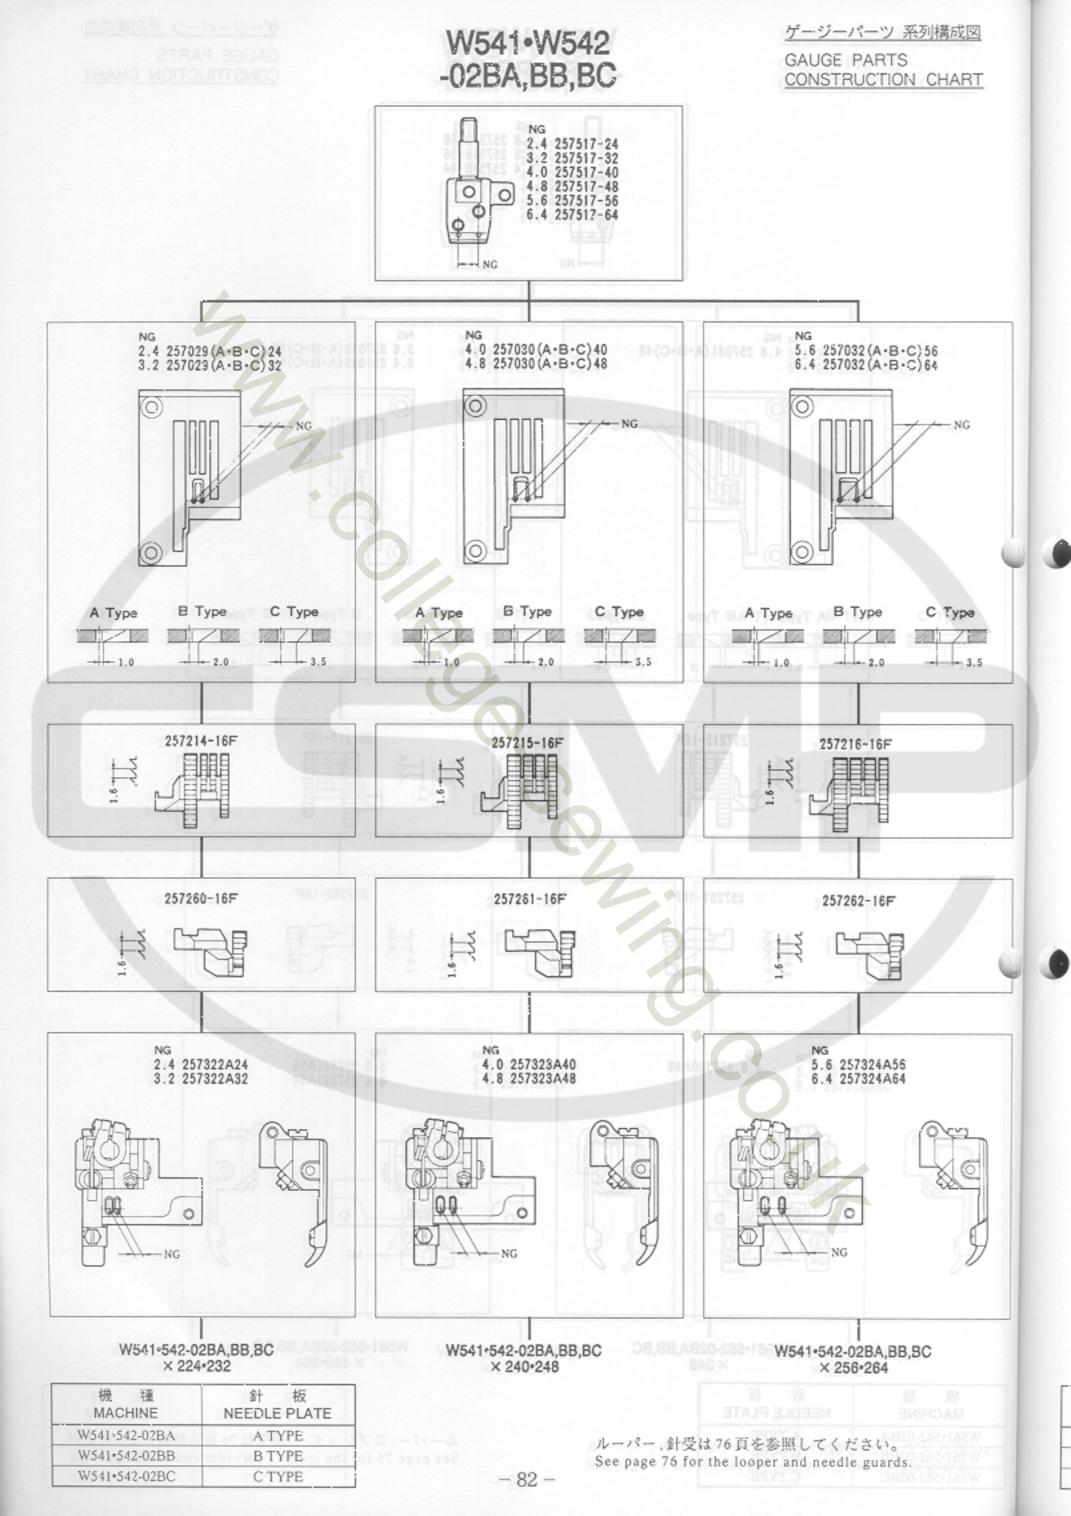

|

X X X X X X はゲージパーツです。 102~115頁のゲージパーツ表で確認してください。 \*=販売不可(Not for sale.)

X X X X X X is one of the gauge parts

-75-

Please confirm the correct part by the gauge parts lists on pages 102~115.

























× 240+248+256+264

| 機種<br>MACHINE | 針板<br>NEEDLE PLATE |  |  |
|---------------|--------------------|--|--|
| W561+562-03DB | B TYPE             |  |  |
| W561+562-03DC | C TYPE             |  |  |

× 348•356•364

ルーパー、スプレッダー、針受は76頁を参照してください。 See page 76 for the looper , spreader and needle guards.

- 86 -





W541+542-03DB,DC × 240+248+256+264

| 機 種<br>MACHINE | 針 板<br>NEEDLE PLATE |
|----------------|---------------------|
| W541•542-03DB  | B TYPE              |
| W541•542-03DC  | C TYPE              |

ルーパー,針受は 76 頁を参照してください。 See page 76 for the looper and needle guards.

W541+542-03DB,DC

× 348-356-364



| - жс  | ų.                                    | 9 S /                                                                               | 19-4 |