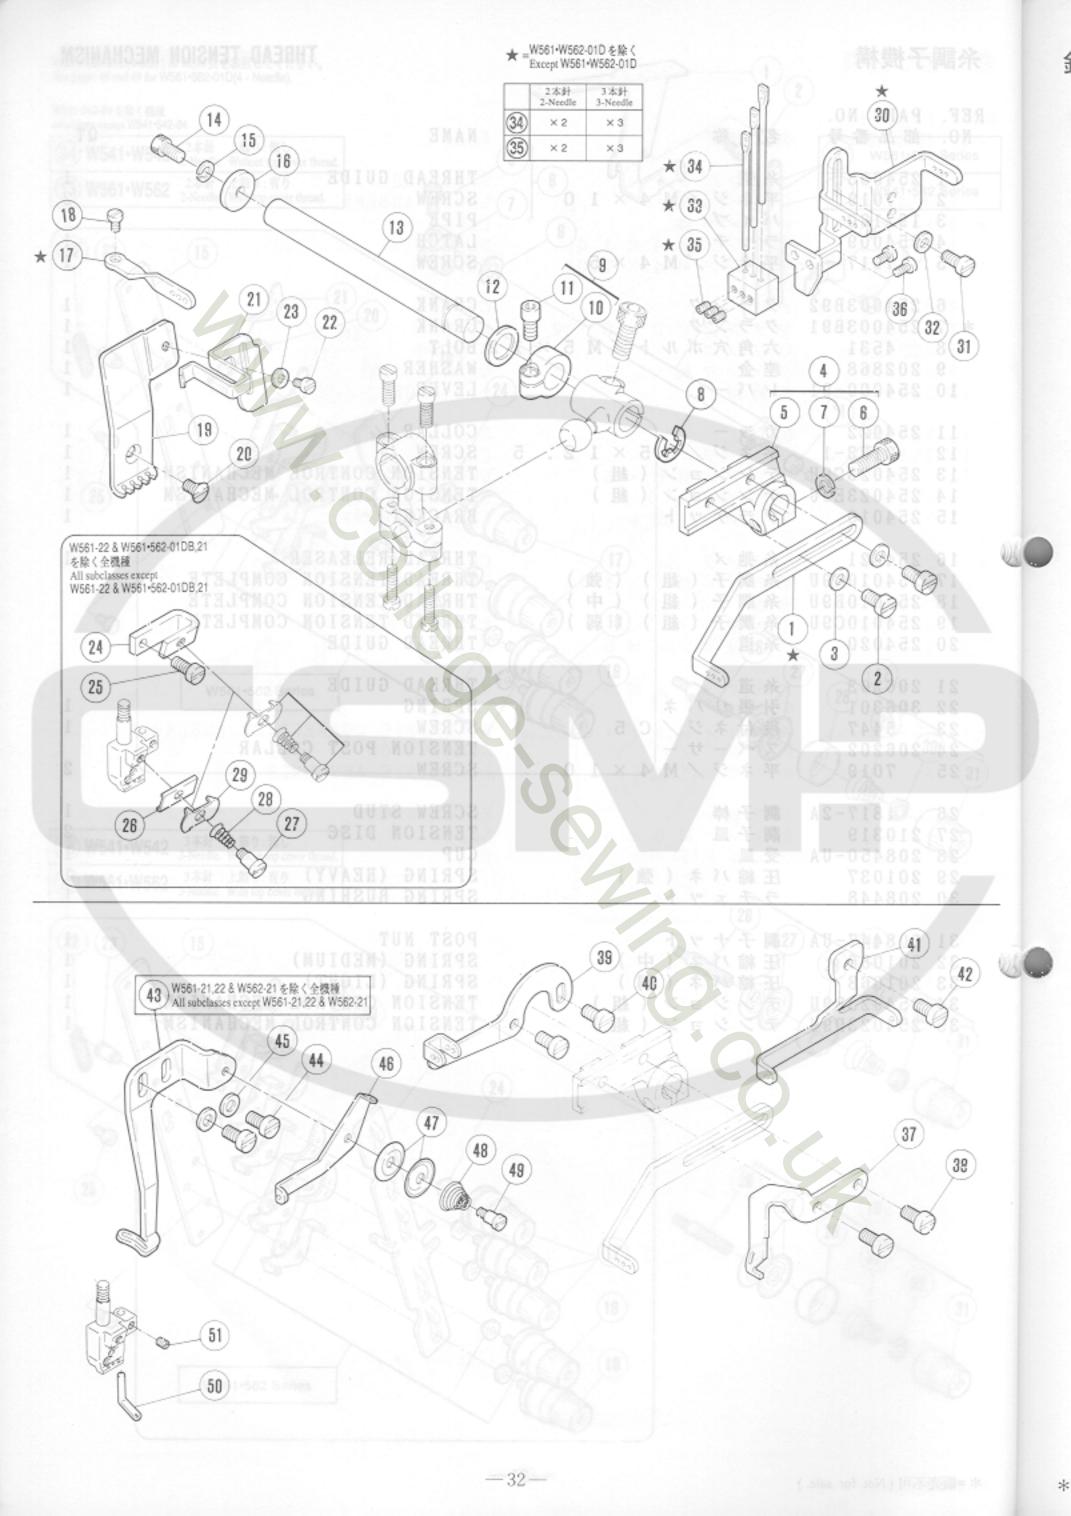

| THREAD TENSION MECHANISM            | 30- | 31 |
|-------------------------------------|-----|----|
| NEEDLE & SPREADER THREAD HANDLING   | 32- | 33 |
| LOOPER THREAD HANDLING              | 34- | 35 |
| LUBRICATION MECHANISM(1)~(2) ······ | 36- | 39 |
| HR DEVICE                           | 40- | 41 |