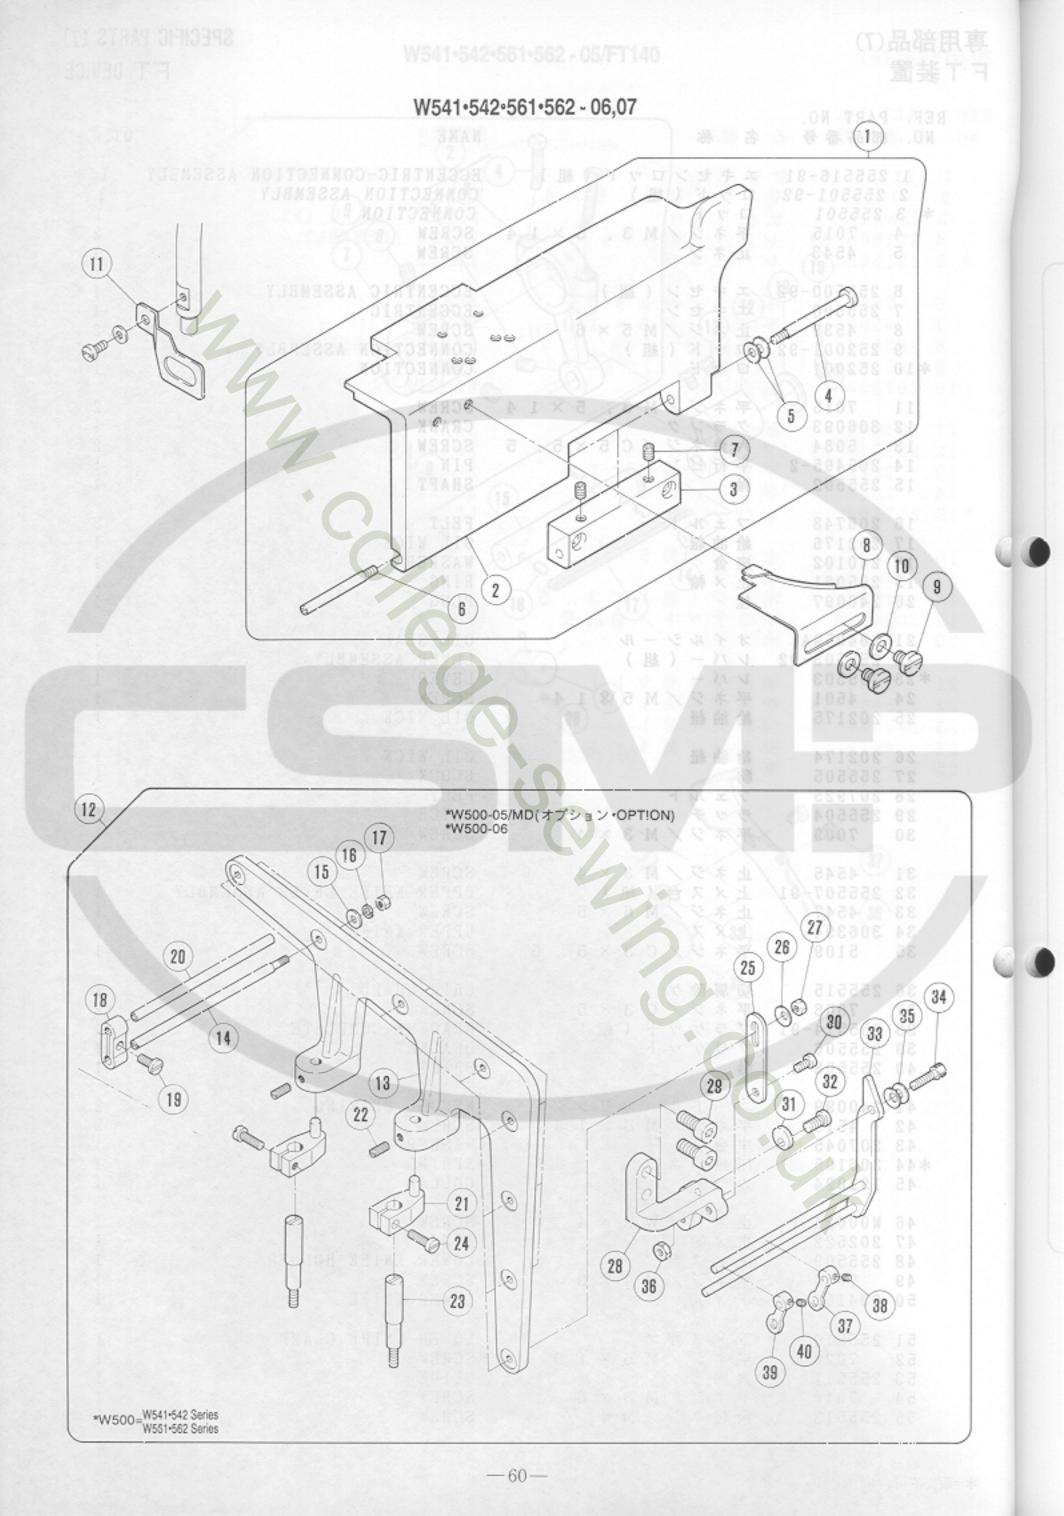

| SPECIFIC PARTS(5)~(6) [-05]               |  |
|-------------------------------------------|--|
| SPECIFIC PARTS(7) (-05/FT) 58- 59         |  |
| SPECIFIC PARTS(8)~(9) [-06,07] 60-63      |  |
| SPECIFIC PARTS(10)~(11) [-05,07/MD] 64-67 |  |