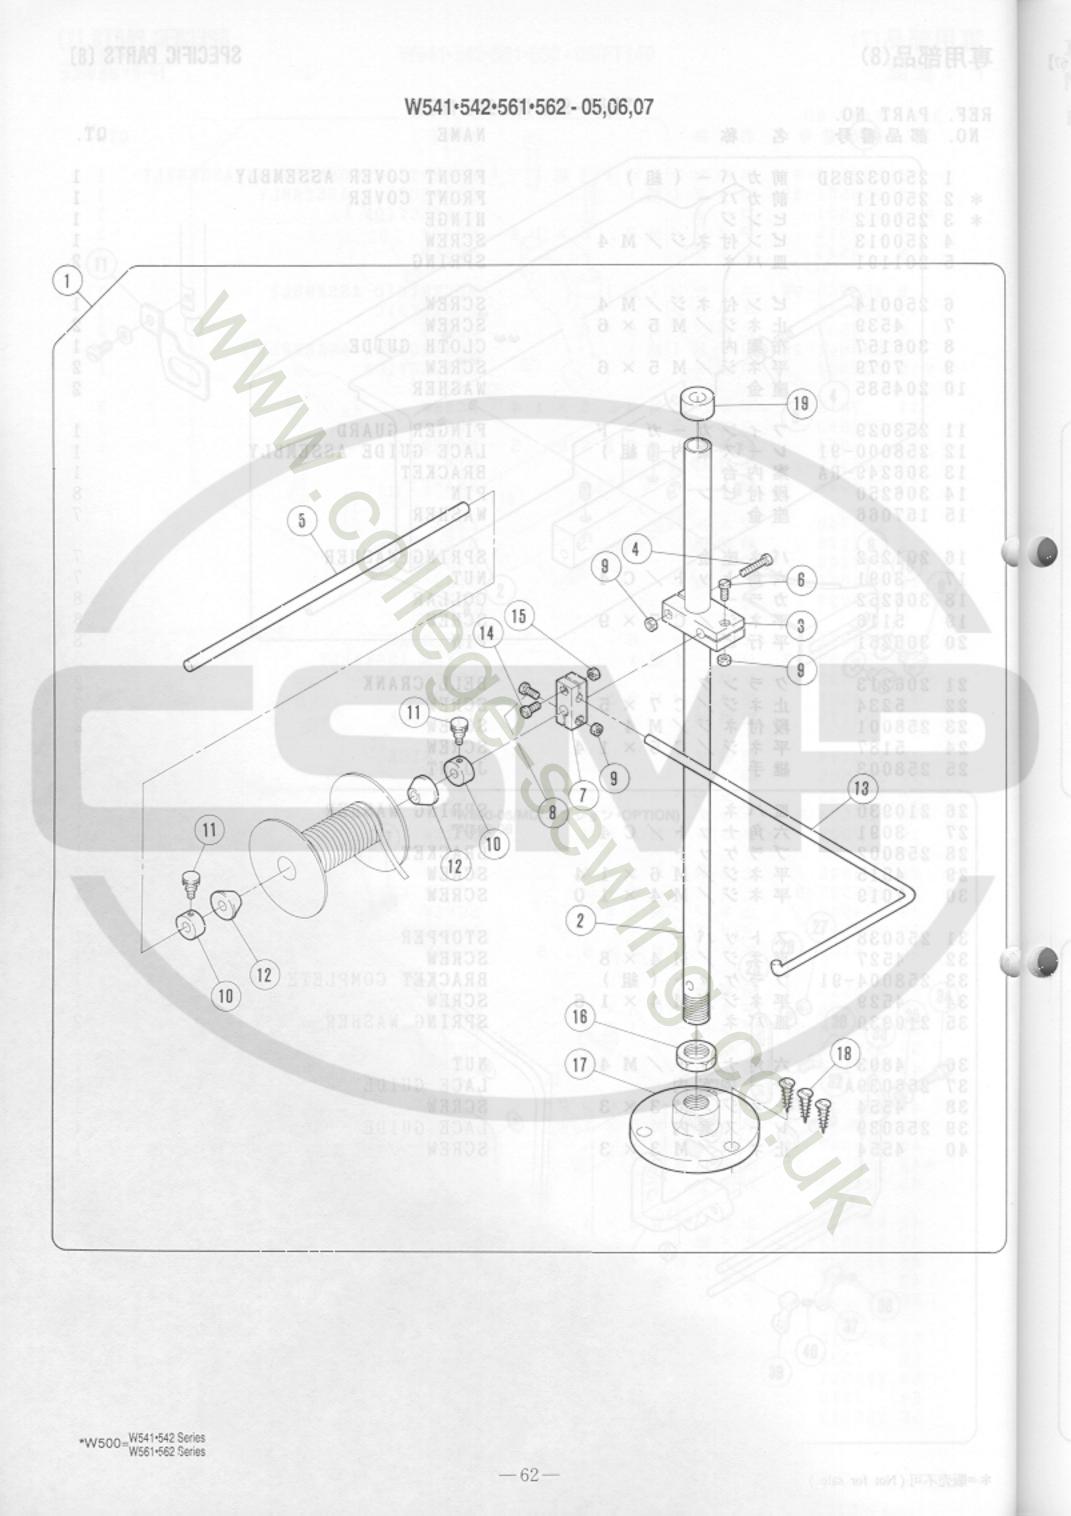

| SPECIFIC PARTS(5)~(6) [-05]               |  |
|-------------------------------------------|--|
| SPECIFIC PARTS(7) (-05/FT) 58- 59         |  |
| SPECIFIC PARTS(8)~(9) [-06,07] 60-63      |  |
| SPECIFIC PARTS(10)~(11) [-05,07/MD] 64-67 |  |