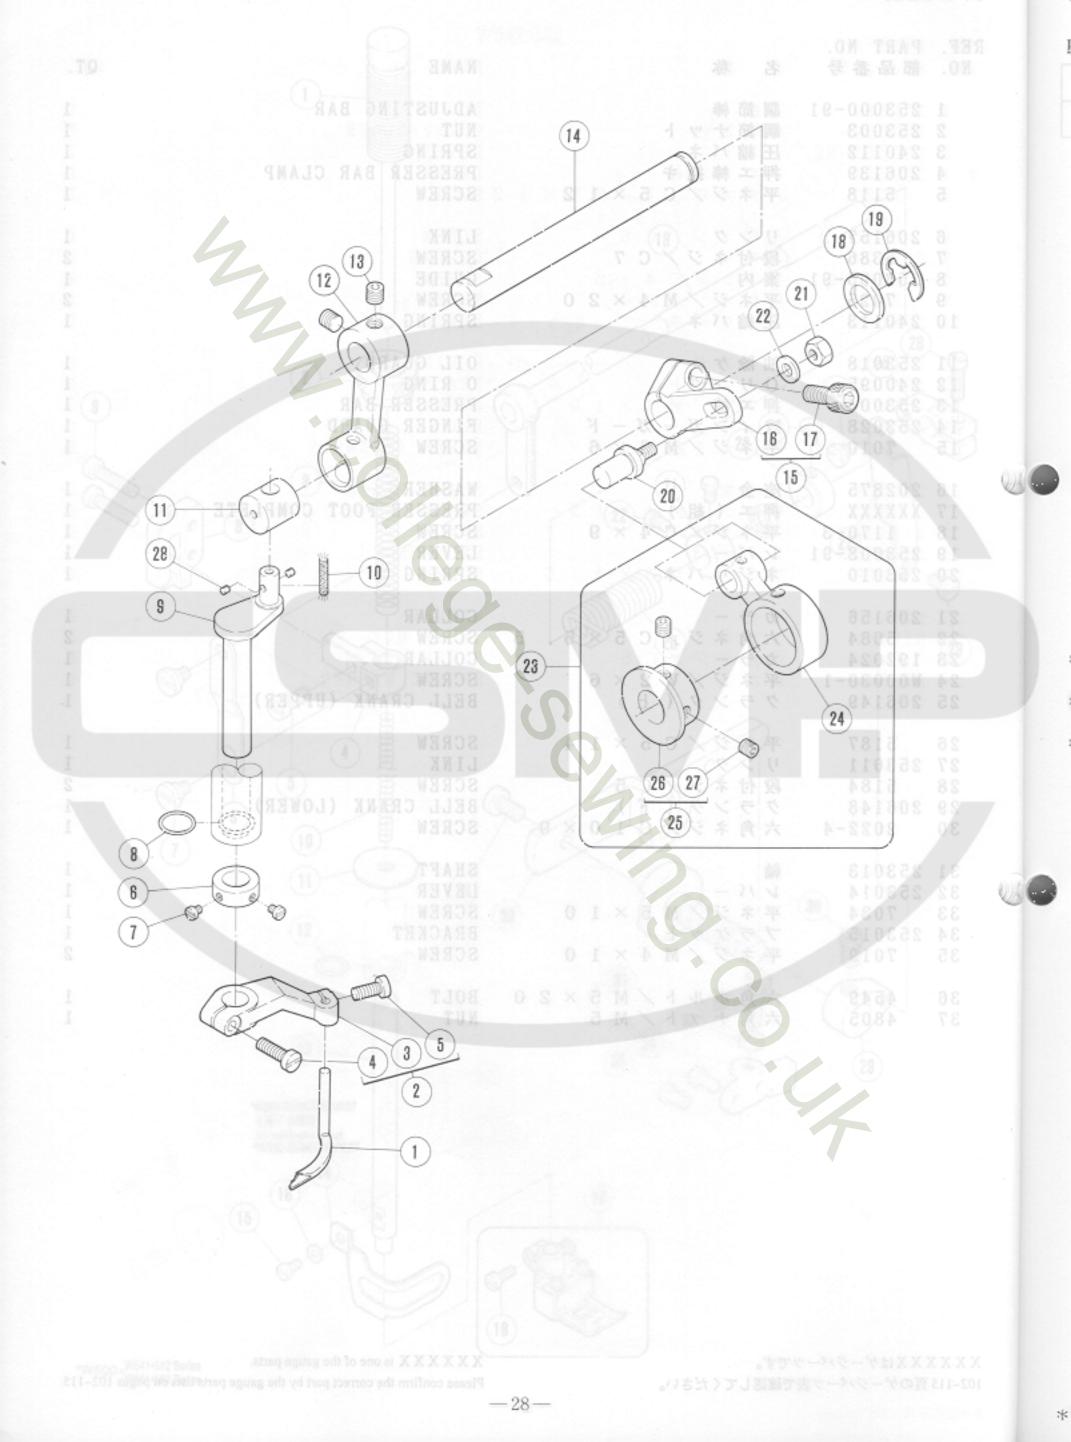

| 軸<br>レパー<br>平ネジ/M5×10<br>ブラケット<br>平ネジ/M4×10                     | SHAFT<br>LEVER<br>SCREW<br>BRACKET<br>SCREW                  | $     \begin{array}{c}       1 \\       1 \\       1 \\       2     \end{array} $                       |
| 36<br>37                   | 4549<br>4805                                                                   | 六角ボルト/M5×20<br>六角ナット/M5                                         | BOLT<br>NUT                                                  | 1<br>1                                                                                                  |

XXXXXXXはゲージパーツです。 102~115頁のゲージパーツ表で確認してください。 X X X X X X is one of the gauge parts.

-27-

Please confirm the correct part by the gauge parts lists on pages 102-115.

PRESSER FOOT MECHANISM

押工機構



# 飾り振り機構

SPREADER MECHANISM

| REF.<br>NO.     | PART NO.<br>部品番号                                                        | 名称                                                   | NAME QT.                                                                                     |
|-----------------|-------------------------------------------------------------------------|------------------------------------------------------|----------------------------------------------------------------------------------------------|
| * 3             | $\begin{array}{r} 257565\\ 254516-92\\ 254516\\ 7022\\ 7020\end{array}$ | スプレッダー<br>レバー (組)<br>レバー本体<br>平ネジ/M4×14<br>平ネジ/M4×10 | SPREADER1LEVERASSEMBLY1LEVER1SCREW1SCREW1                                                    |
| 7<br>8<br>9     | 212039<br>1227<b