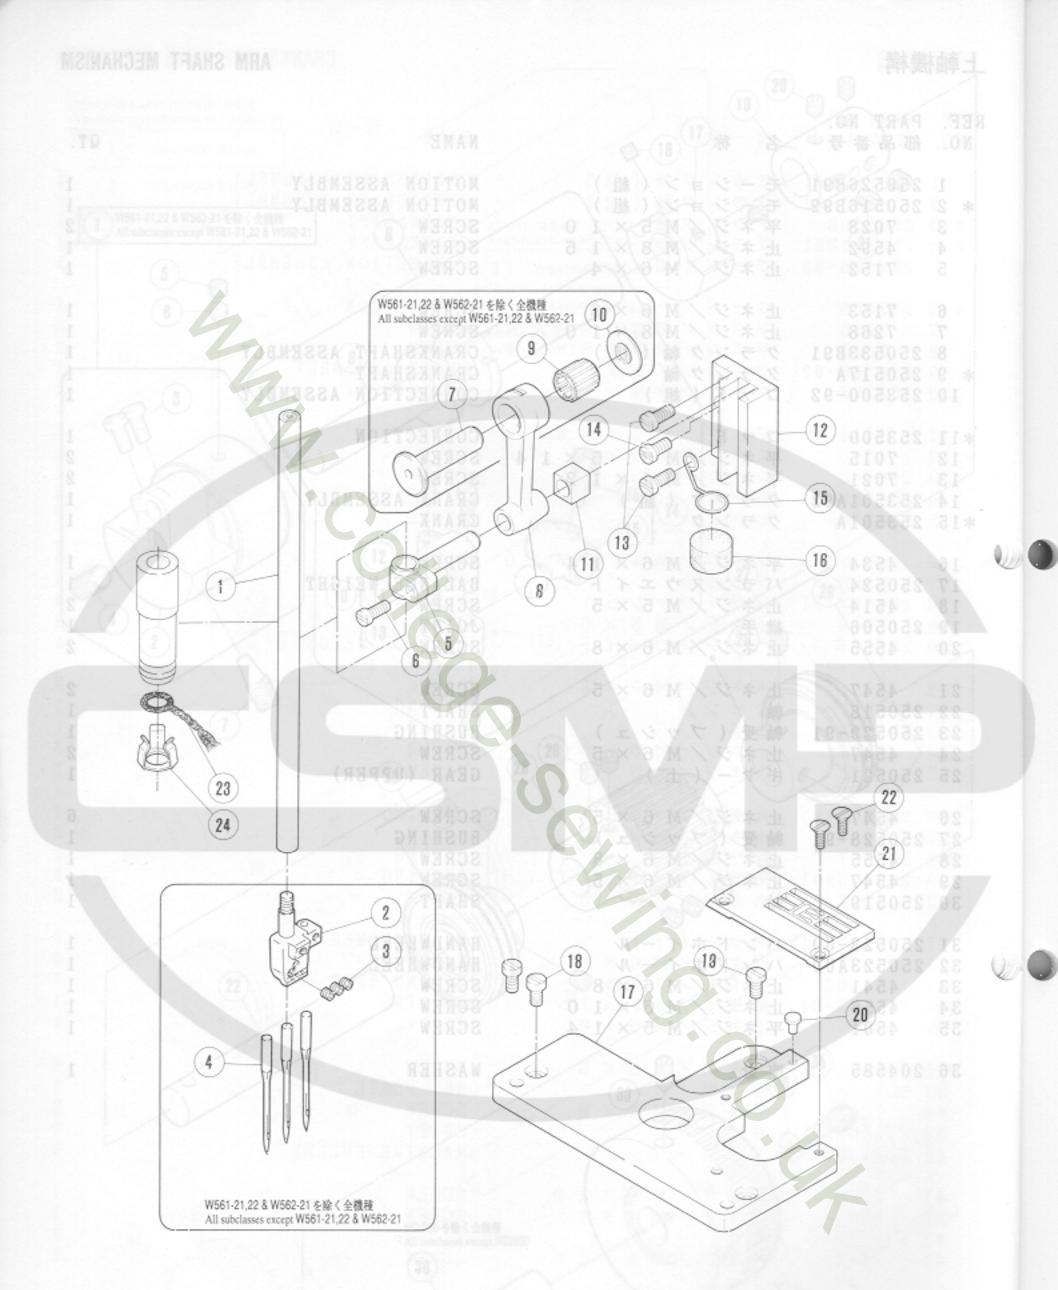

### TABLE OF CONTENTS

| MACHINE BED FRAME ······ 2- 3            |
|------------------------------------------|
| COVER(1)~(3)                             |
| CRANKSHAFT DRIVE MECHANISM ······ 10- 11 |
| ARM SHAFT MECHANISM ······· 12-13        |
| NEEDLE BAR MECHANISM                     |