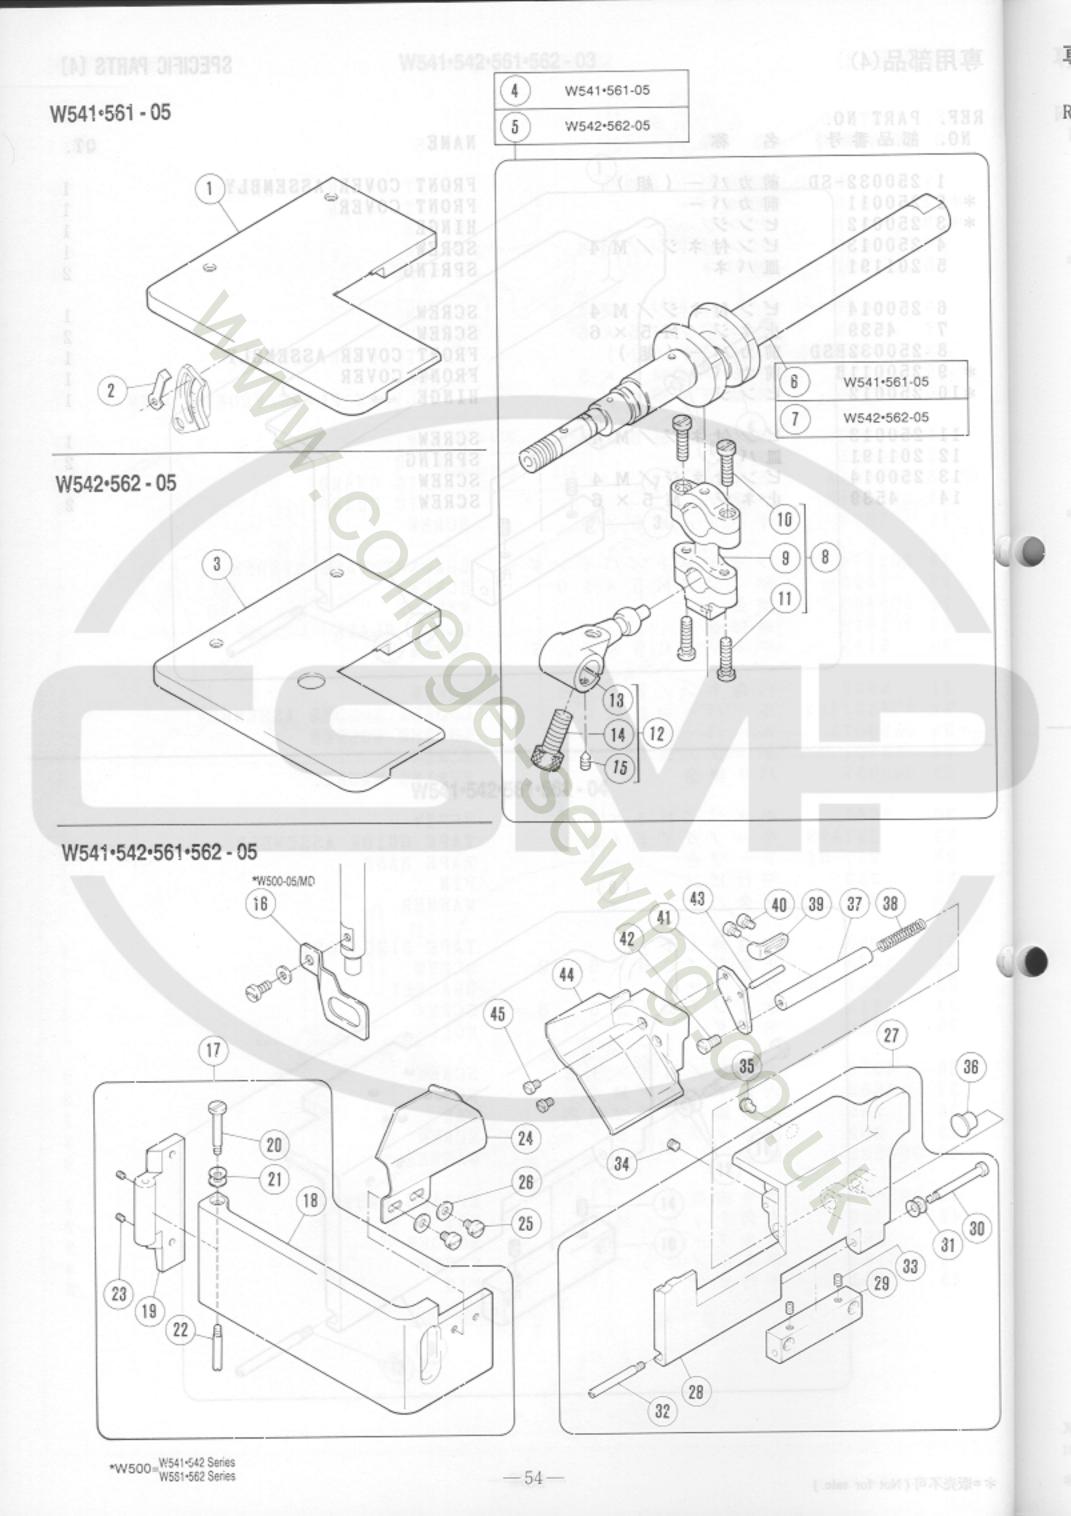

| SPECIFIC PARTS(5)~(6) [-05]               |  |
|-------------------------------------------|--|
| SPECIFIC PARTS(7) (-05/FT) 58- 59         |  |
| SPECIFIC PARTS(8)~(9) [-06,07] 60-63      |  |
| SPECIFIC PARTS(10)~(11) [-05,07/MD] 64-67 |  |