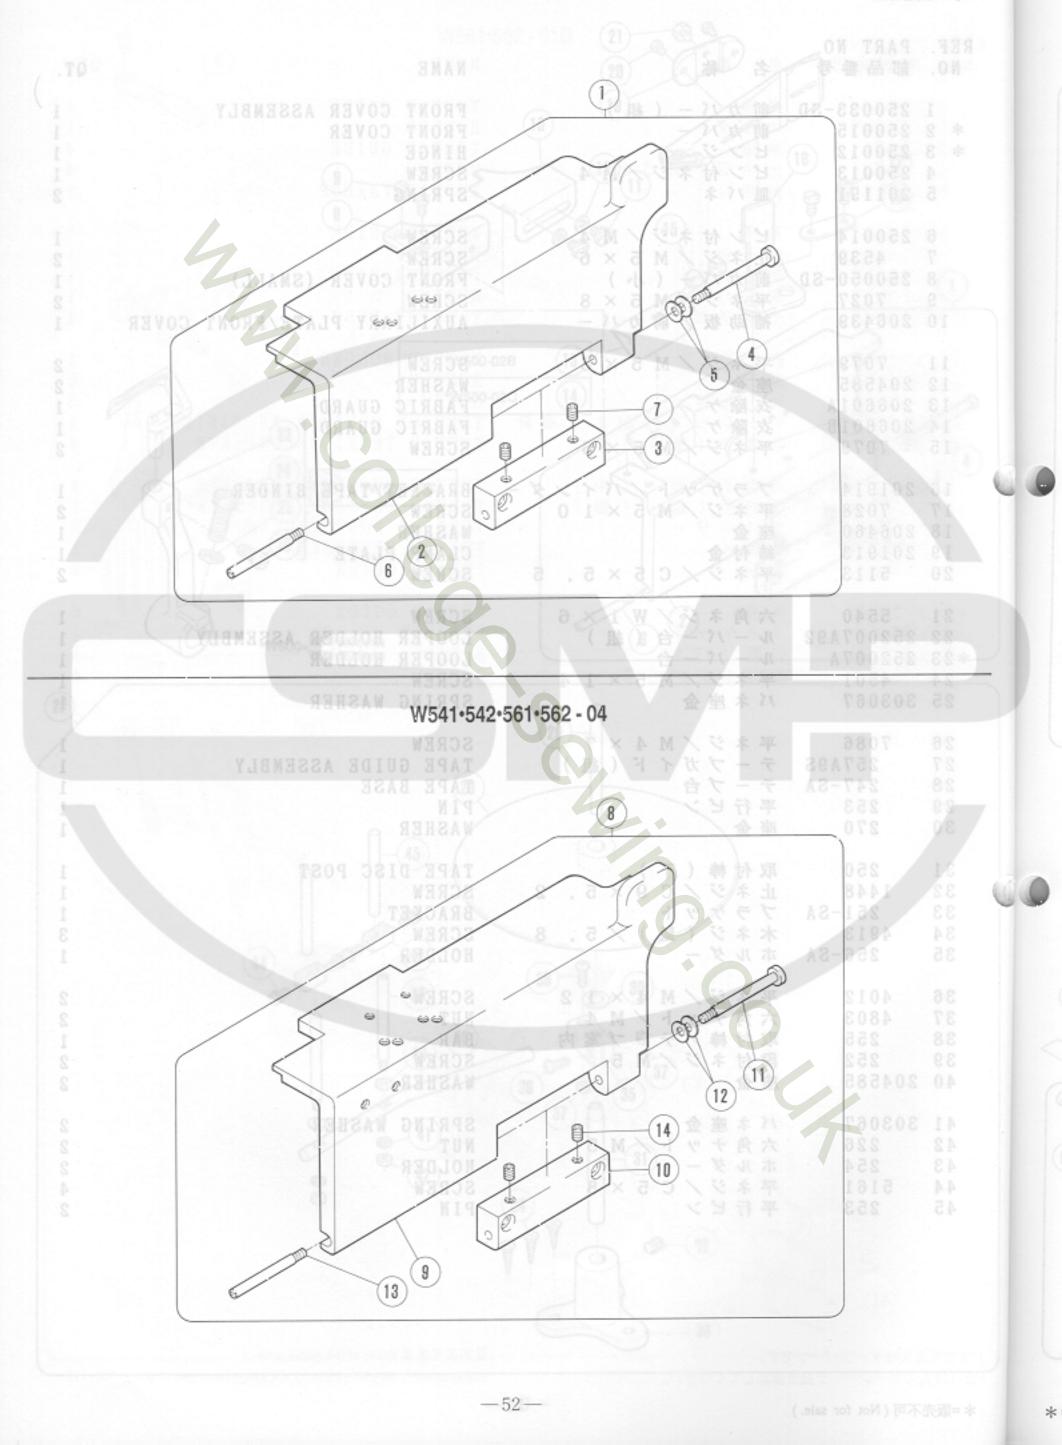

| THREAD STAND 42- 43                            |
|------------------------------------------------|
| PARTS FOR SEMI - SUBMERGED INSTALLATION 44- 45 |
| SPECIFIC PARTS(1)(2) [-01,01D] 46-49           |
| SPECIFIC PARTS(3) [-02] 50- 51                 |
| SPECIFIC PARTS(4) [-03,04] 52-53               |
| MARK                                           |