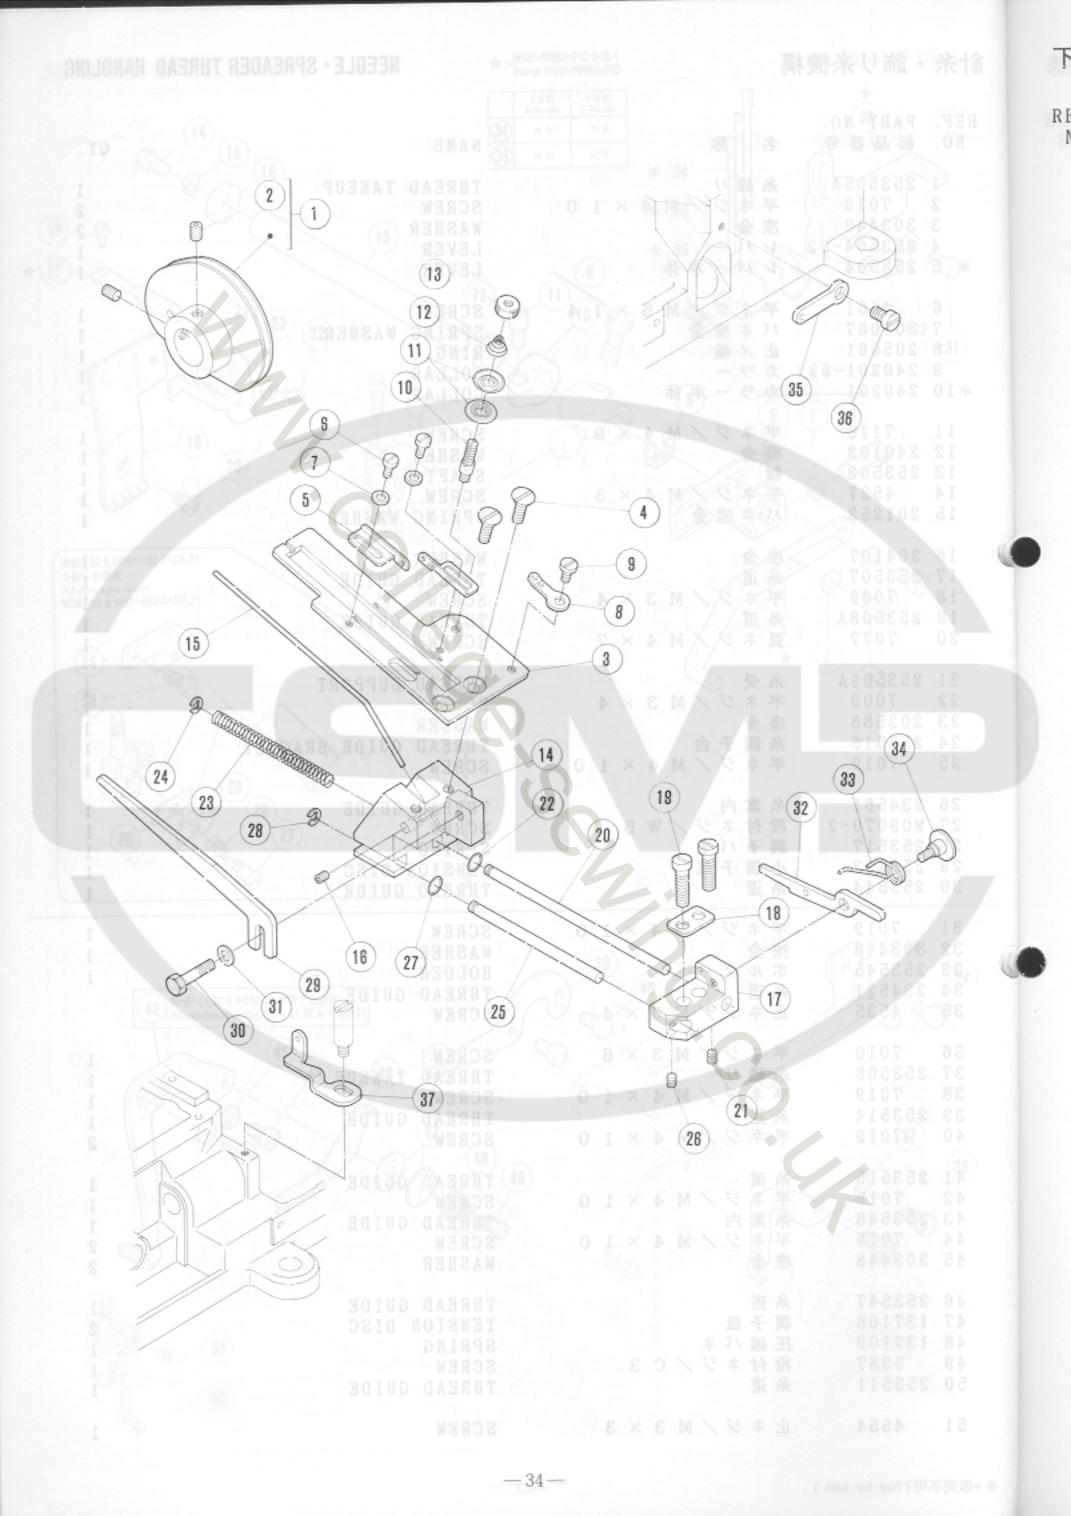

| THREAD TENSION MECHANISM            | 30- | 31 |
|-------------------------------------|-----|----|
| NEEDLE & SPREADER THREAD HANDLING   | 32- | 33 |
| LOOPER THREAD HANDLING              | 34- | 35 |
| LUBRICATION MECHANISM(1)~(2) ······ | 36- | 39 |
| HR DEVICE                           | 40- | 41 |