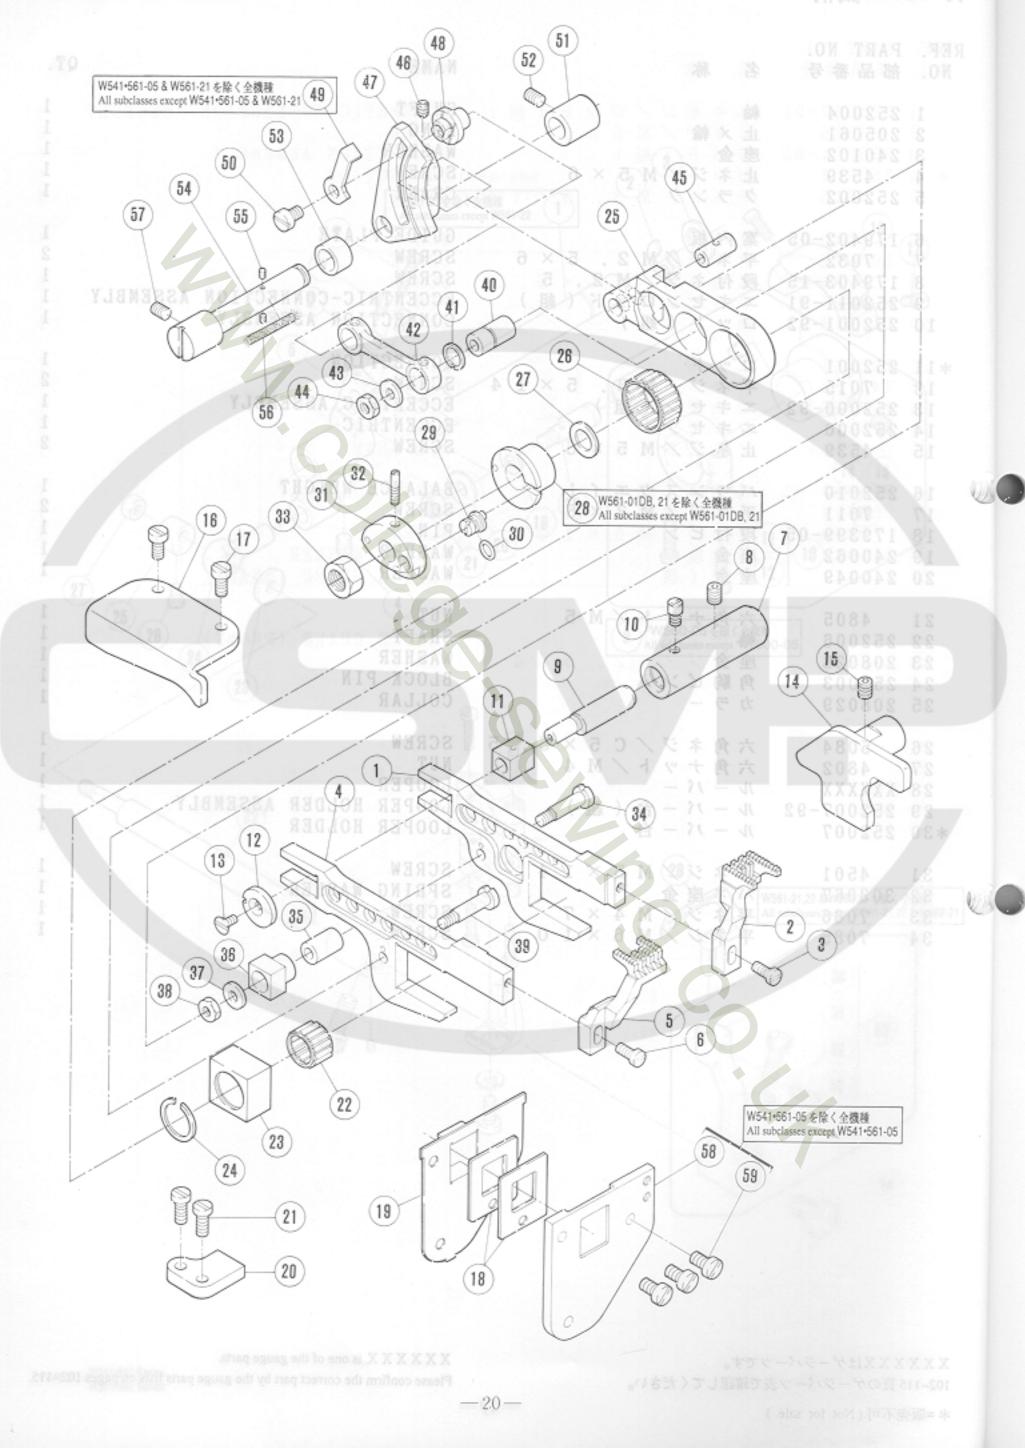

| NEEDLE GUARD MECHANISM ·····  | 16-  | 17 |  |
|-------------------------------|------|----|--|
| LOOPER DRIVE MECHANISM ·····  | 18-  | 19 |  |
| FEED MECHANISM(1)~(3) ·····   | 20-3 | 25 |  |
| PRESSER FOOT MECHANISM ······ | 26-  | 27 |  |
| SPREADER MECHANISM ······     | 28-  | 29 |  |