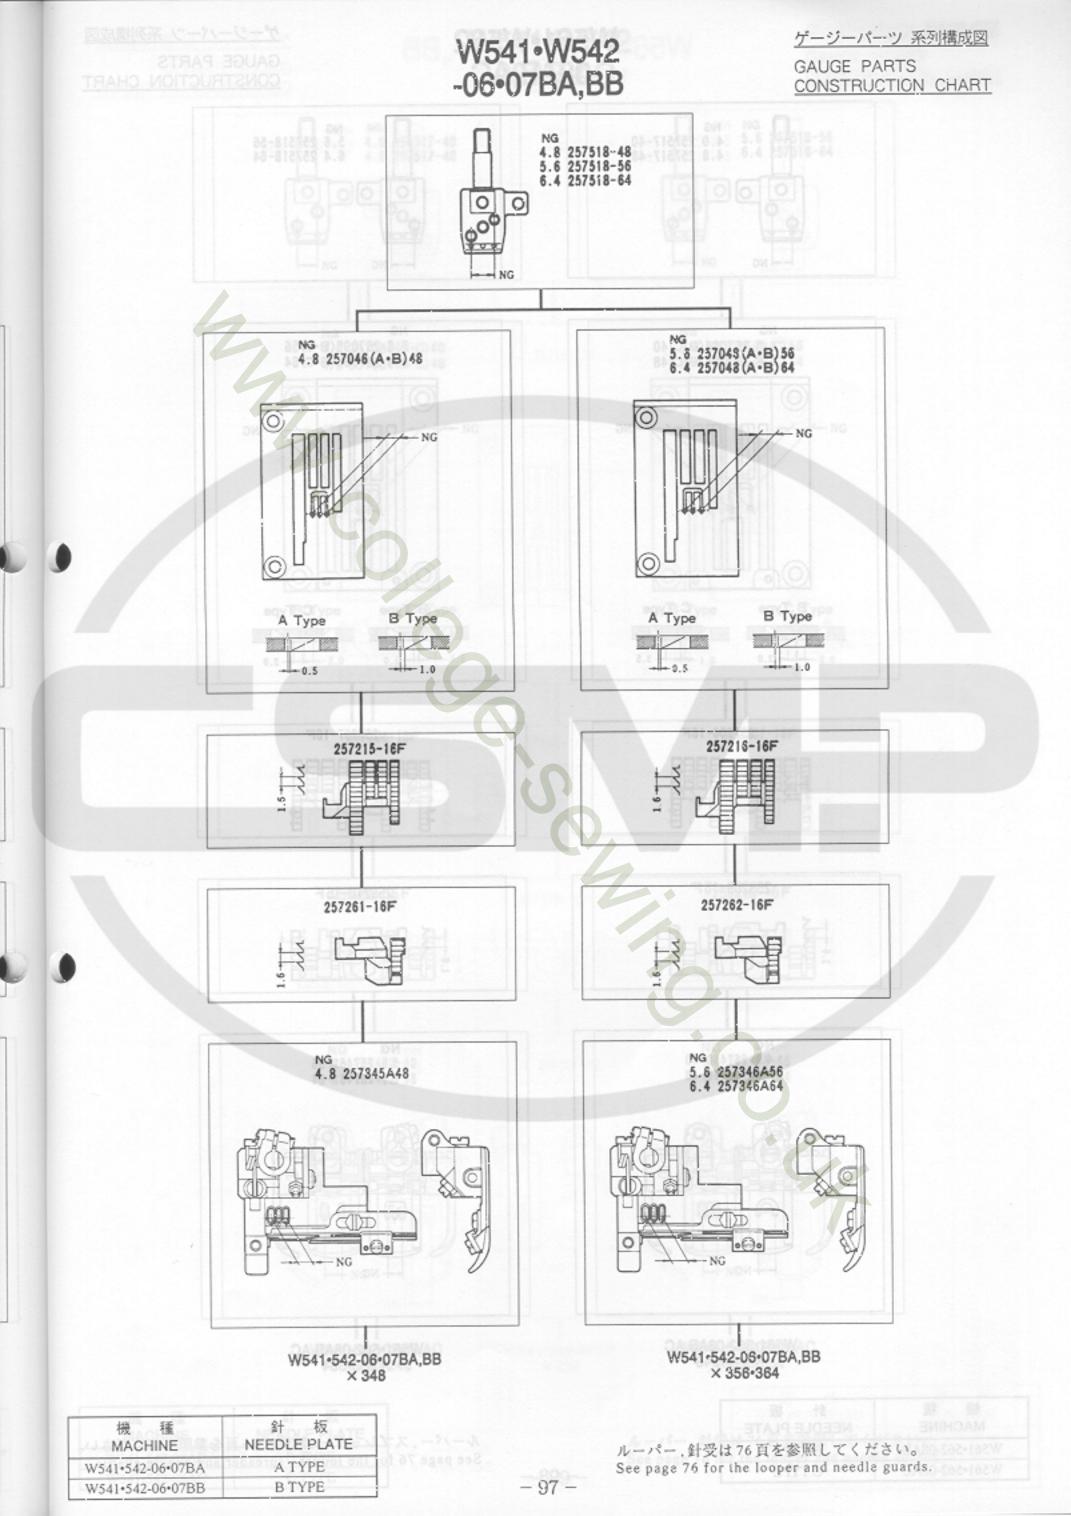

-1-

PART NUMBER INDEX ..... 116~

|                        | ARTICLE STATE | H                | e es            | A                | d P                 |             |           | po               | 5       | E    |
|------------------------|---------------|------------------|-----------------|------------------|---------------------|-------------|-----------|------------------|---------|------|
| 形式                     | グージ           | 針留               | 針板              | 主送り菌             | 差動送り歯               | 押工          | ルーパー      | 針受(前)            | 針受(後)   | スプレ  |
| MACHINE TYPE<br>/SPEC. | GAUGE         | NEEDLE<br>HOLDER | NEEDLE<br>PLATE | MAIN FEED<br>DOG | DIFF. FEED<br>DOG   | PRESSER     | LOOPER    | NEEDLE           | GUARD   | SPRE |
|                        | 224           | 257517-24        | 257015A24       |                  |                     | 257460-24   |           |                  |         |      |
|                        | 232           | " 32             | // 32           | 1.6-1-1-         |                     | // 32       | 1.00      |                  |         |      |
|                        | 240           | » 40             | <i>"</i> 40     | 257208-16F       | 257258 - 16F        | <i>"</i> 40 | 11200     |                  | 61      |      |
|                        | 248           | # 48             | <i>"</i> 48     | 17               | 1 pm                | // 48       | 257550-91 |                  |         | 3    |
| W561-01CA<br>W562-01CA | 256           | <i>"</i> 56      | 257017A56       |                  |                     | <i>~</i> 56 |           | 257553           | 257551B | 257  |
|                        | 264           |                  | . 64            | 257207 - 16F     | 257259 - 16F        | // 64       |           |                  |         |      |
| 78 -                   | 348           | 257518-48        | 257016A48       | 257206-16F       | 257258 - 16F        | 257461-48   | 257550E91 |                  | ÷       | 2    |
|                        | 356           | <i>"</i> 56      | 257018A56       | 007507 105       | 057050 105          | <i>~</i> 56 | 057550 01 |                  | 2002    | 1    |
|                        | 364           | <i>"</i> 64      | <i>w</i> 64     | 257207-16F       | 257259 - 16F        | <i>"</i> 64 | 257550-91 |                  |         |      |
| 0                      | 224           | 257517-24        | 257015B24       |                  |                     | 257460-24   |           |                  |         |      |
|                        | 232           | // 32            | // 32           | 257206 - 16F     | 7206-18F 257258-16F | // 32       |           |                  |         |      |
|                        | 240           | <i>"</i> 40      | // 40           |                  |                     | 40          |           |                  |         | 5116 |
|                        | 248           | // 48            | 48              |                  |                     | // 48       |           | and from Carrier |         | 100  |
| W561-01CB<br>W562-01CB | 256           | // 56            | 257017B58       |                  | 257259 - 16F        | // 58       |           | 257553           | 257551B | 257  |
|                        | 264           | <i>w</i> 64      | <i>"</i> 64     | 257207-106       | 237239-106          | // 64       |           |                  |         |      |
|                        | 348           | 257518-48        | 257016B48       | 257206-16F       | 257258 - 16F        | 257461-48   | 257550E91 |                  | - COL   |      |
|                        | 356           | <i>"</i> 56      | 257018B56       | 257207-16F       | 7-16F 257259-16F    | <i>"</i> 56 | 257550-91 |                  | 91      | · 2  |
|                        | 364           | <i>"</i> 64      | <i>"</i> 64     | 237207-101       | 207200-101          | <i>"</i> 64 | 201000 01 |                  |         | 2    |
| 1 26-                  | 224           | 257517-24        | 257015C24       |                  |                     | 257460-24   | NELE      |                  |         |      |
|                        | 232           | // 32            | // 32           | 257206-16F       | 257259 - 185        | // 32       |           |                  |         | 6    |
|                        | 240           | <i>"</i> 49      | <i>"</i> 40     | 257200-100       | 257258 - 16F        | <i>"</i> 40 | 257550-91 |                  |         |      |
|                        | 248           | <i>"</i> 48      | // 48           |                  |                     | <i>"</i> 48 | 257550-91 |                  | 8       |      |
| W561-01CC<br>W562-01CC | 256           | <i>"</i> 58      | 257017C56       | 957907 - 18E     | 257250 - 18E        | <i>"</i> 56 |           | 257553           | 257551B | 257  |
|                        | 264           | <i>"</i> 64      | // 64           | 257207 - 16F     | 257259 - 18F        | // 64       |           |                  |         |      |
|                        | 348           | 257518-48        | 257018C48       | 257206-16F       | 257258 - 16F        | 257461-48   | 257550E91 |                  |         |      |
|                        | 356           | // 56            | 257018C56       | 057007 18E       | 257250 . 185        | <i>"</i> 56 | 257550-91 |                  |         |      |
|                        | 364           | <i>∾</i> €4      | <i>"</i> 64     | 257207-16F       | 257259 - 16F        | <i>"</i> 64 | 201000-01 |                  |         |      |
| W561-01DB<br>W562-01DB | 460           | 257513-60        | 257020-60       | 257203A16F       | 257256 - 16F        | 257491-60   | 257550C91 | 257553           | 257551A | 257  |