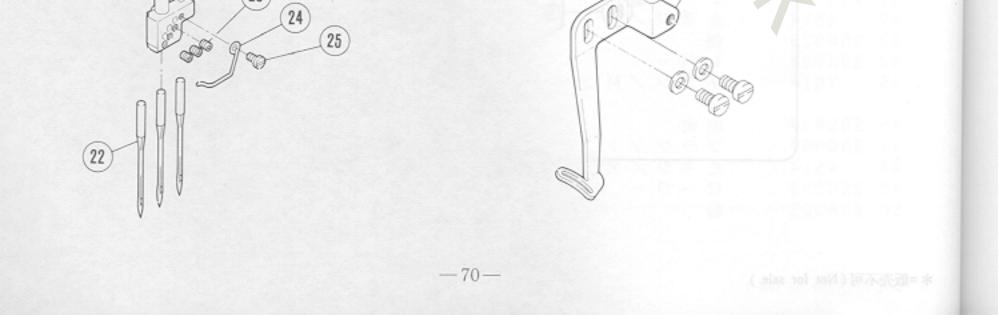

T<br>SCREW<br>COVER ASSEMBLY<br>COVER | 3<br>1<br>5<br>1                                                                                        |
| , | *17                         | $250043 \\ 250044 \\ 250045 \\ 7012 \\ 7017$    |      | ピン                               |               | × 6 | HINGE<br>PIN<br>FLAT SPRING<br>SCREW<br>SCREW                | 1<br>1<br>2<br>2                                                                                        |
|   | 21<br>22<br>23<br>24        | 167066<br>250052BSD<br>7021<br>7043             | 平ネ   | ド カ バ<br>ジ / M<br>ジ / M          | $4 \times 12$ | 2   | WASHER<br>BED COVER (LEFT)<br>SCREW<br>SCREW                 | 2<br>1<br>2<br>1                                                                                        |

COVER (2)







## 専用部品(13)

SZ'UZ - 196M

### SPECIFIC PARTS (13)

|   |                             | PART NO.<br>部品番号                                            | 名 称                                                                                                                                       |                                     | N A M E                                                                                       | U-7-1-10<br>LOOPER MECHANISM<br>. TQ |
|---|-----------------------------|-------------------------------------------------------------|-------------------------------------------------------------------------------------------------------------------------------------------|-------------------------------------|------------------------------------------------------------