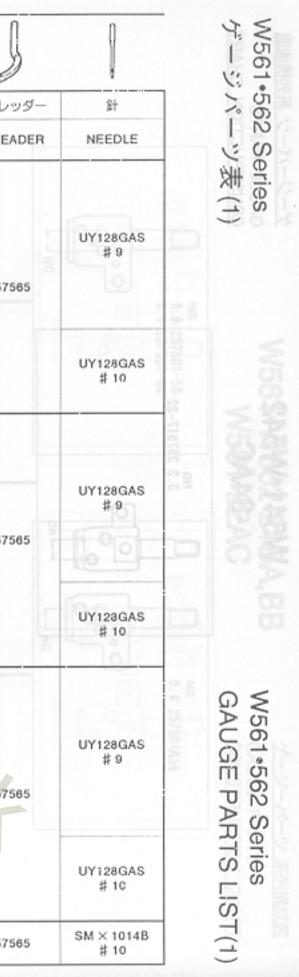

-1-

PART NUMBER INDEX ..... 116~

|                        | ARTICLE STATE | H                | e es            | A                | d P                 |             |           | po               | 5       | E    |
|------------------------|---------------|------------------|-----------------|------------------|---------------------|-------------|-----------|------------------|---------|------|
| 形式                     | グージ           | 針留               | 針板              | 主送り菌             | 差動送り歯               | 押工          | ルーパー      | 針受(前)            | 針受(後)   | スプレ  |
| MACHINE TYPE<br>/SPEC. | GAUGE         | NEEDLE<br>HOLDER | NEEDLE<br>PLATE | MAIN FEED<br>DOG | DIFF. FEED<br>DOG   | PRESSER     | LOOPER    | NEEDLE           | GUARD   | SPRE |
|                        | 224           | 257517-24        | 257015A24       |                  |                     | 257460-24   |           |                  |         |      |
|                        | 232           | " 32             | // 32           | 1.6-1-1-         |                     | // 32       | 1.00      |                  |         |      |
|                        | 240           | » 40             | <i>"</i> 40     | 257208-16F       | 257258 - 16F        | <i>"</i> 40 | 11200     |                  | 61      |      |
|                        | 248           | # 48             | <i>"</i> 48     | 17               | 1 pm                | // 48       | 257550-91 |                  |         | 3    |
| W561-01CA<br>W562-01CA | 256           | <i>"</i> 56      | 257017A56       |                  |                     | <i>~</i> 56 |           | 257553           | 257551B | 257  |
|                        | 264           |                  | . 64            | 257207 - 16F     | 257259 - 16F        | // 64       |           |                  |         |      |
| 78 -                   | 348           | 257518-48        | 257016A48       | 257206-16F       | 257258 - 16F        | 257461-48   | 257550E91 |                  | ÷       | 2    |
|                        | 356           | <i>"</i> 56      | 257018A56       | 007507 105       | 057050 105          | <i>~</i> 56 | 057550 01 |                  | 2002    | 1    |
|                        | 364           | <i>"</i> 64      | <i>w</i> 64     | 257207-16F       | 257259 - 16F        | <i>"</i> 64 | 257550-91 |                  |         |      |
| 0                      | 224           | 257517-24        | 257015B24       |                  |                     | 257460-24   |           |                  |         |      |
|                        | 232           | // 32            | // 32           | 257206 - 16F     | 7206-18F 257258-16F | // 32       |           |                  |         |      |
|                        | 240           | <i>"</i> 40      | // 40           |                  |                     | 40          |           |                  |         | 5116 |
|                        | 248           | // 48            | 48              |                  |                     | // 48       |           | and from Carrier |         | 100  |
| W561-01CB<br>W562-01CB | 256           | // 56            | 257017B58       |                  | 257259 - 16F        | // 58       |           | 257553           | 257551B | 257  |
|                        | 264           | <i>w</i> 64      | <i>"</i> 64     | 257207-106       | 237239-106          | // 64       |           |                  |         |      |
|                        | 348           | 257518-48        | 257016B48       | 257206-16F       | 257258 - 16F        | 257461-48   | 257550E91 |                  | - COL   |      |
|                        | 356           | <i>"</i> 56      | 257018B56       | 257207-16F       | 7-16F 257259-16F    | <i>"</i> 56 | 257550-91 |                  | 91      | · 2  |
|                        | 364           | <i>"</i> 64      | <i>"</i> 64     | 237207-101       | 207200-101          | <i>"</i> 64 | 201000 01 |                  |         | 2    |
| 1 26-                  | 224           | 257517-24        | 257015C24       |                  |                     | 257460-24   | NELE      |                  |         |      |
|                        | 232           | // 32            | // 32           | 257206-16F       | 257259 - 185        | // 32       |           |                  |         | 6    |
|                        | 240           | <i>"</i> 49      | <i>"</i> 40     | 257200-100       | 257258 - 16F        | <i>"</i> 40 | 257550-91 |                  |         |      |
|                        | 248           | <i>"</i> 48      | // 48           |                  |                     | <i>"</i> 48 | 257550-91 |                  | 8       |      |
| W561-01CC<br>W562-01CC | 256           | <i>"</i> 58      | 257017C56       | 957907 - 18E     | 257250 - 18E        | <i>"</i> 56 |           | 257553           | 257551B | 257  |
|                        | 264           | <i>"</i> 64      | // 64           | 257207 - 16F     | 257259 - 18F        | // 64       |           |                  |         |      |
|                        | 348           | 257518-48        | 257018C48       | 257206-16F       | 257258 - 16F        | 257461-48   | 257550E91 |                  |         |      |
|                        | 356           | // 56            | 257018C56       | 057007 18E       | 257250 . 185        | <i>"</i> 56 | 257550-91 |                  |         |      |
|                        | 364           | <i>∾</i> €4      | <i>"</i> 64     | 257207-16F       | 257259 - 16F        | <i>"</i> 64 | 201000-01 |                  |         |      |
| W561-01DB<br>W562-01DB | 460           | 257513-60        | 257020-60       | 257203A16F       | 257256 - 16F        | 257491-60   | 257550C91 | 257553           | 257551A | 257  |