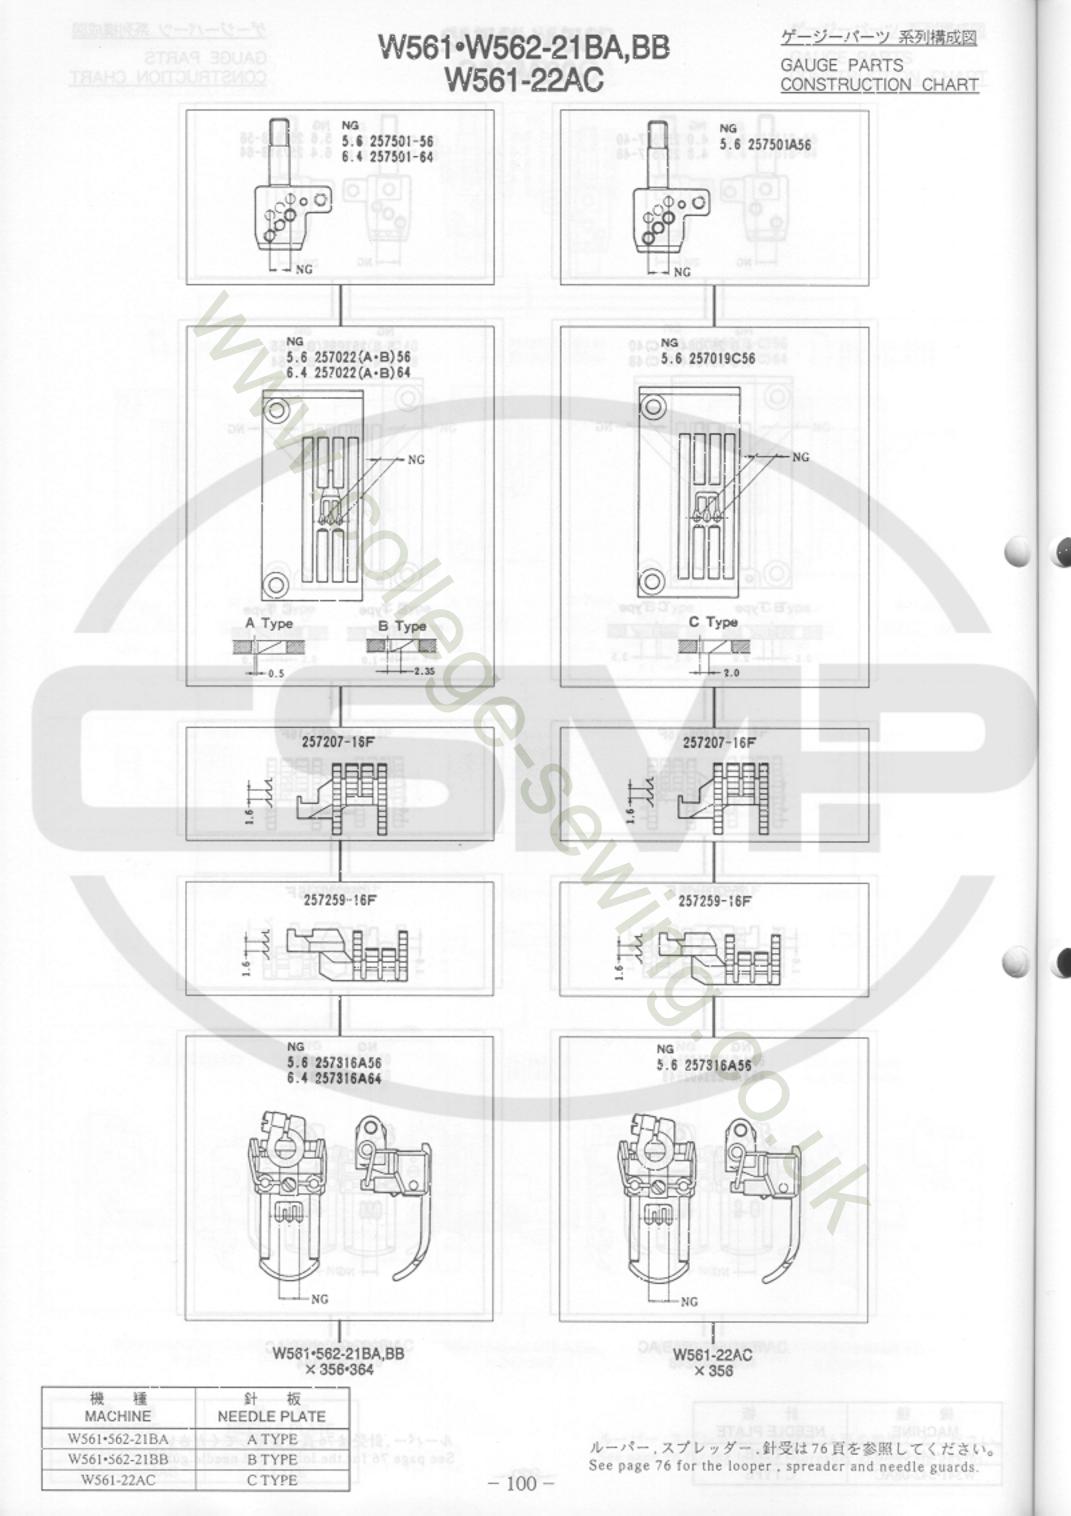

33 |
| LOOPER THREAD HANDLING              | 34- | 35 |
| LUBRICATION MECHANISM(1)~(2) ······ | 36- | 39 |
| HR DEVICE                           | 40- | 41 |

| THREAD STAND 42- 43                            |
|------------------------------------------------|
| PARTS FOR SEMI - SUBMERGED INSTALLATION 44- 45 |
| SPECIFIC PARTS(1)(2) [-01,01D] 46-49           |
| SPECIFIC PARTS(3) [-02] 50- 51                 |
| SPECIFIC PARTS(4) [-03,04] 52-53               |
| MARK                                           |

| SPECIFIC PARTS(5)~(6) [-05]               |  |
|-------------------------------------------|--|
| SPECIFIC PARTS(7) (-05/FT) 58- 59         |  |
| SPECIFIC PARTS(8)~(9) [-06,07] 60-63      |  |
| SPECIFIC PARTS(10)~(11) [-05,07/MD] 64-67 |  |

-1-

PART NUMBER INDEX ..... 116~







|                        | ARTICLE STATE | H                | e es            | A                | d P                 |             |           | po               | 5       | E    |
|------------------------|---------------|------------------|-----------------|------------------|---------------------|-------------|-----------|------------------|---------|------|
| 形式                     | グージ           | 針留               | 針板              | 主送り菌             | 差動送り歯               | 押工          | ルーパー      | 針受(前)            | 針受(後)   | スプレ  |
| MACHINE TYPE<br>/SPEC. | GAUGE         | NEEDLE<br>HOLDER | NEEDLE<br>PLATE | MAIN FEED<br>DOG | DIFF. FEED<br>DOG   | PRESSER     | LOOPER    | NEEDLE           | GUARD   | SPRE |
|                        | 224           | 257517-24        | 25