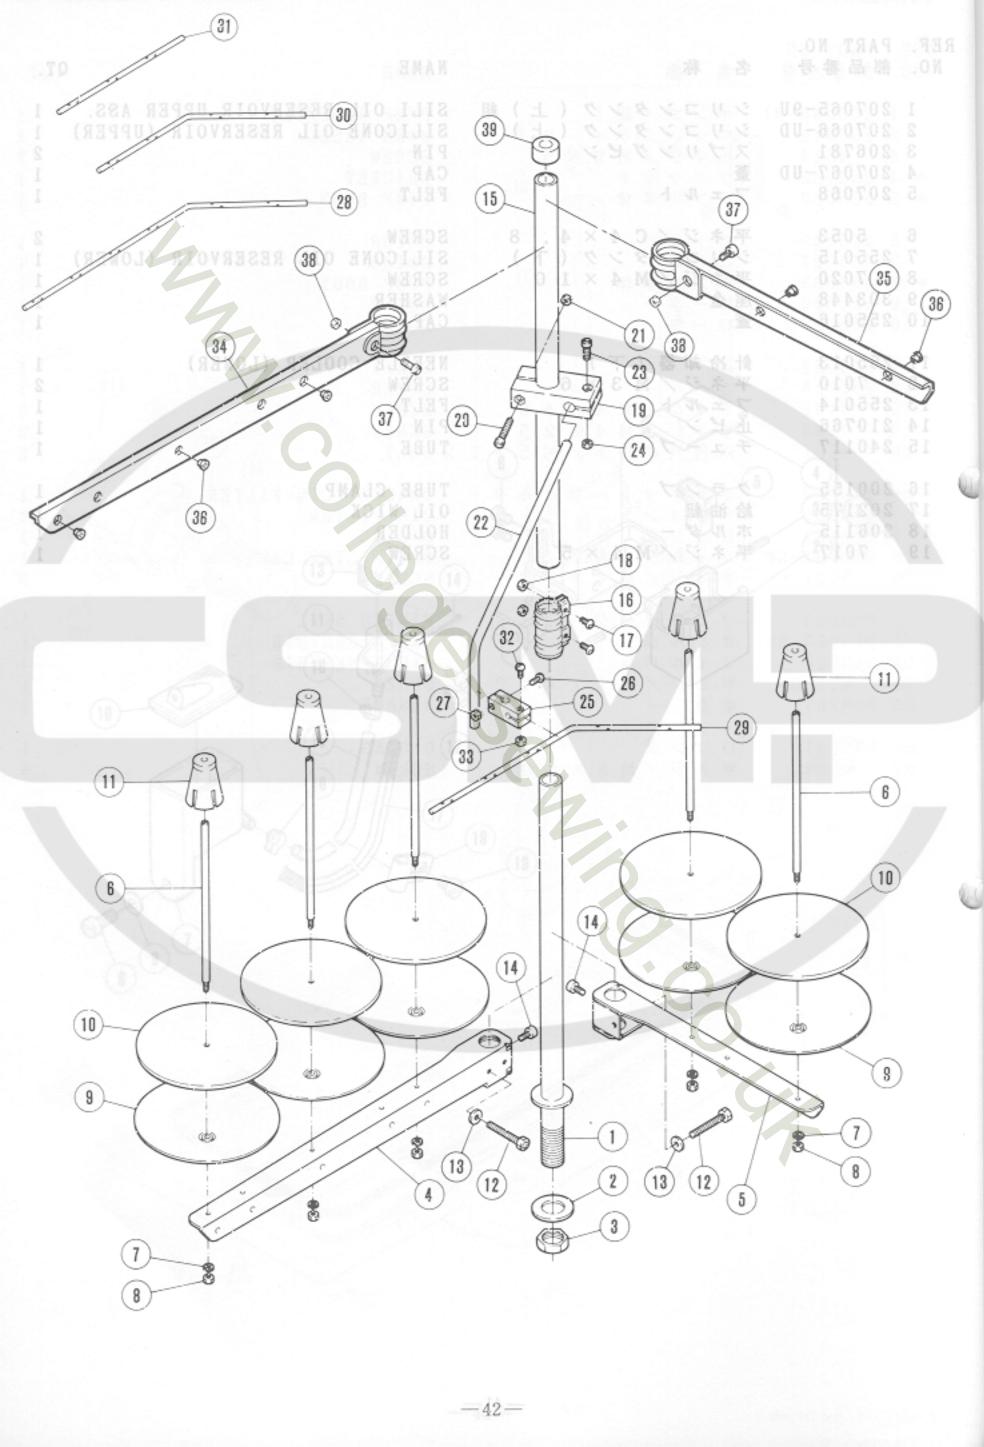

| THREAD STAND 42- 43                            |
|------------------------------------------------|
| PARTS FOR SEMI - SUBMERGED INSTALLATION 44- 45 |
| SPECIFIC PARTS(1)(2) [-01,01D] 46-49           |
| SPECIFIC PARTS(3) [-02] 50- 51                 |
| SPECIFIC PARTS(4) [-03,04] 52-53               |
| MARK                                           |