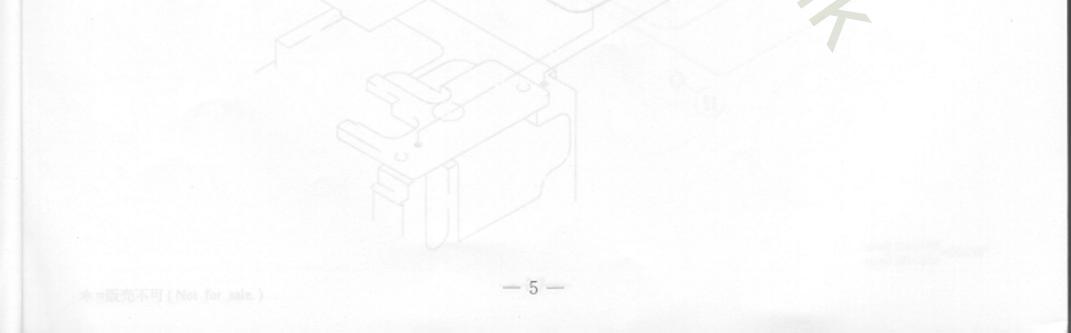

| THREAD STAND 42- 43                            |
|------------------------------------------------|
| PARTS FOR SEMI - SUBMERGED INSTALLATION 44- 45 |
| SPECIFIC PARTS(1)(2) [-01,01D] 46-49           |
| SPECIFIC PARTS(3) [-02] 50- 51                 |
| SPECIFIC PARTS(4) [-03,04] 52-53               |
| MARK                                           |