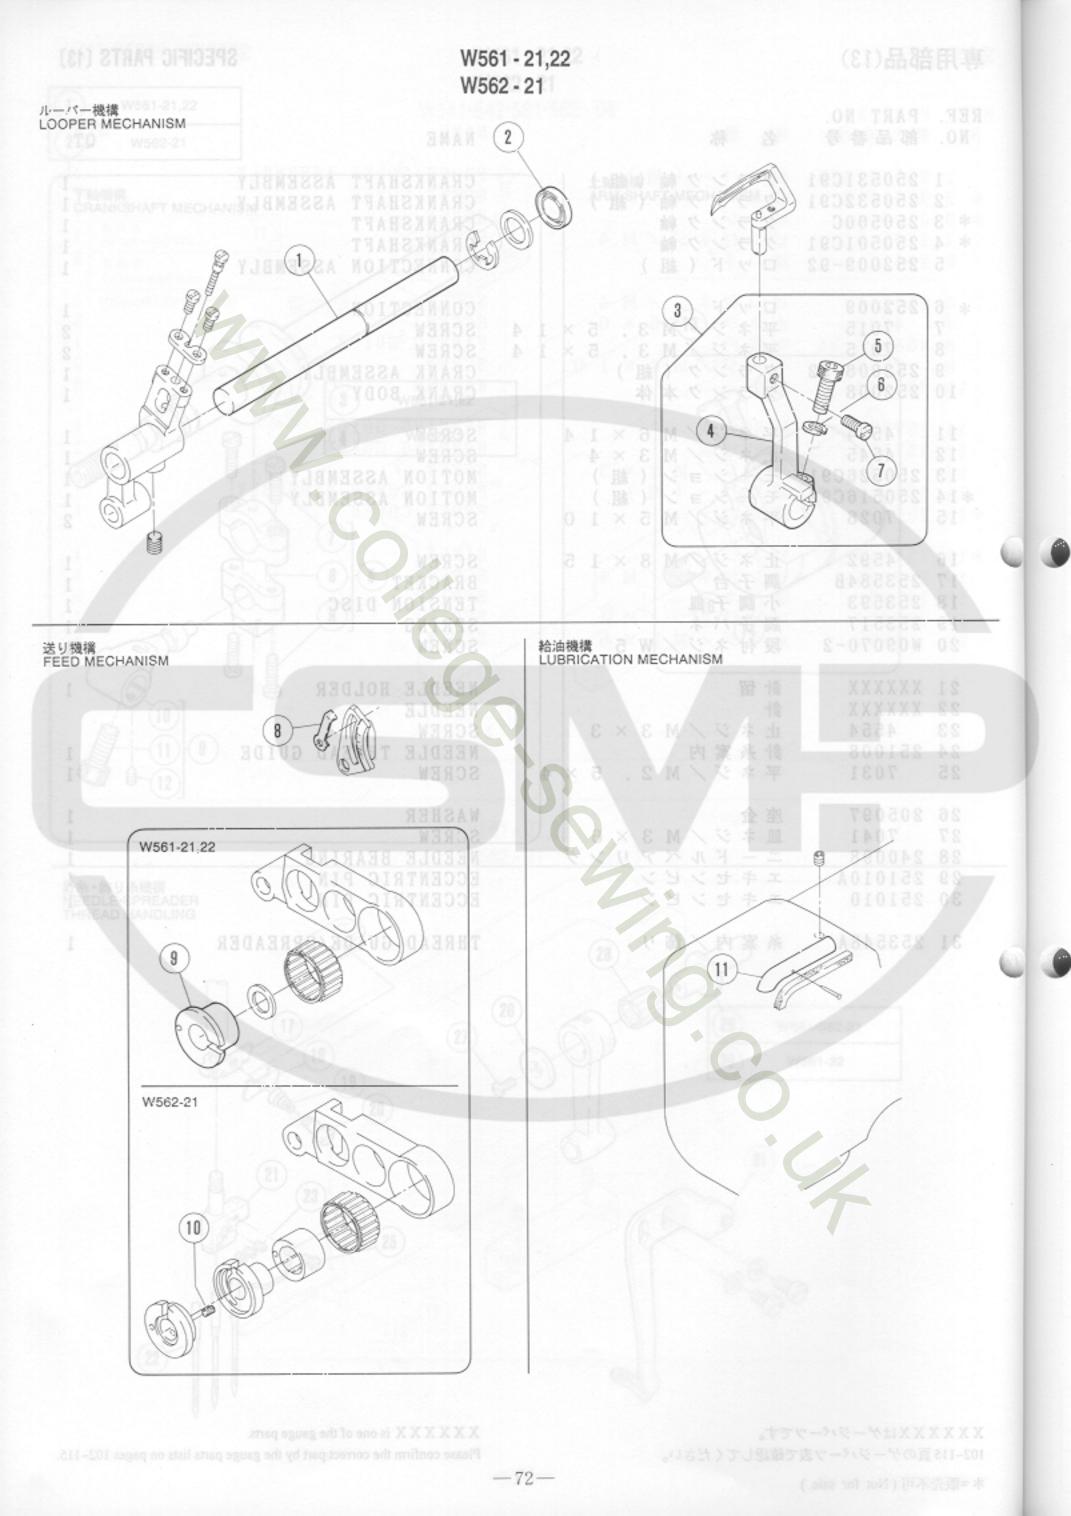

| SPECIFIC PARTS(5)~(6) [-05]               |  |
|-------------------------------------------|--|
| SPECIFIC PARTS(7) (-05/FT) 58- 59         |  |
| SPECIFIC PARTS(8)~(9) [-06,07] 60-63      |  |
| SPECIFIC PARTS(10)~(11) [-05,07/MD] 64-67 |  |