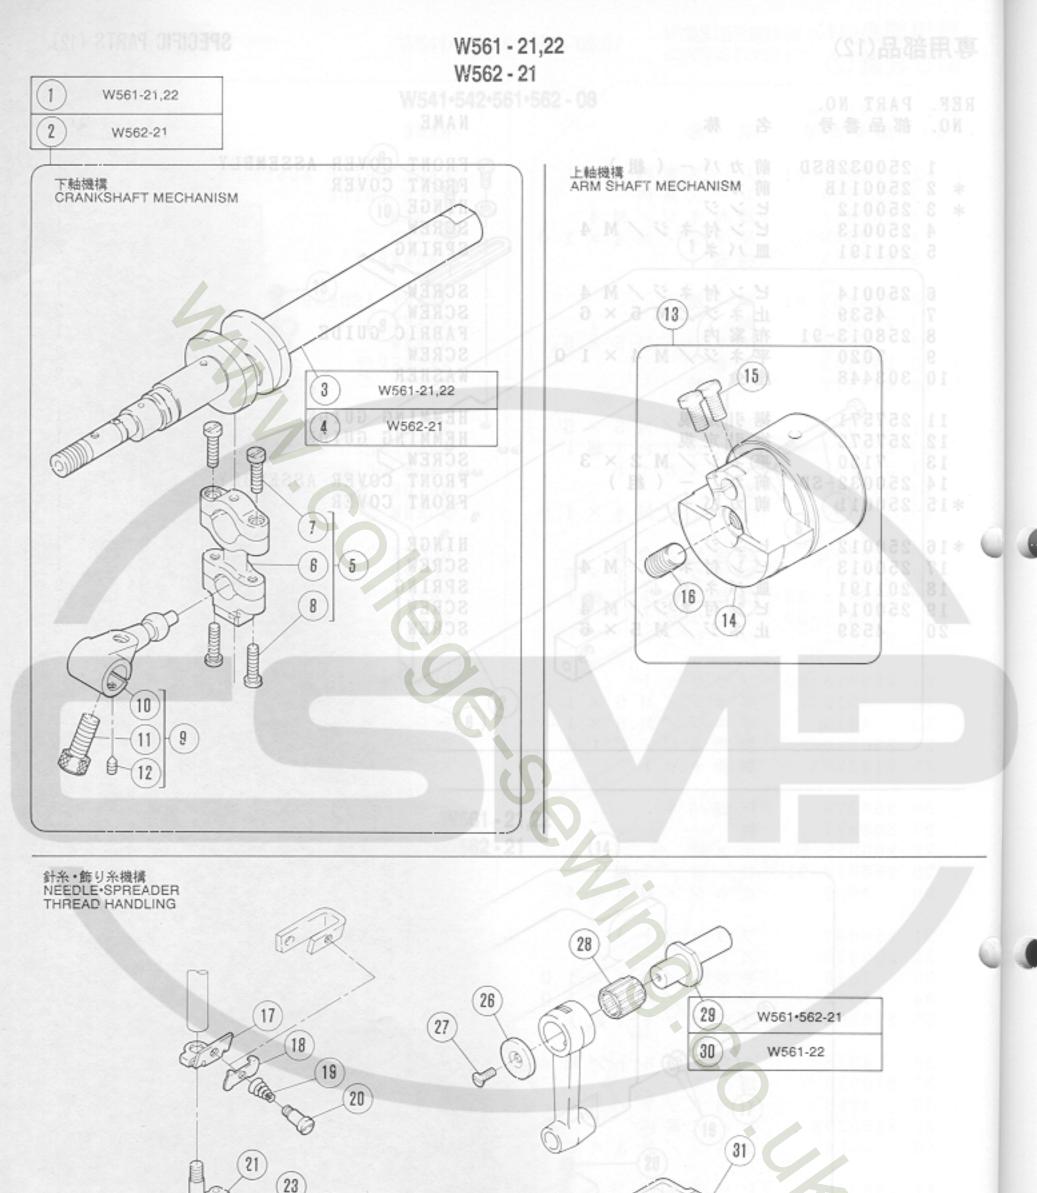

KET<br>SCREW<br>COVER ASSEMBLY<br>COVER | 3<br>1<br>5<br>1                                                                                        |
| , | *17                         | $250043 \\ 250044 \\ 250045 \\ 7012 \\ 7017$    |      | ピン                               |               | × 6 | HINGE<br>PIN<br>FLAT SPRING<br>SCREW<br>SCREW                | 1<br>1<br>2<br>2                                                                                        |
|   | 21<br>22<br>23<br>24        | 167066<br>250052BSD<br>7021<br>7043             | 平ネ   | ド カ バ<br>ジ / M<br>ジ / M          | $4 \times 12$ | 2   | WASHER<br>BED COVER (LEFT)<br>SCREW<br>SCREW                 | 2<br>1<br>2<br>1                                                                                        |

COVER (2)







## 専用部品(13)

SZ'UZ - 196M

### SPECIFIC PARTS (13)

|   |                             | PART NO.<br>部品番号                                            | 名 称                                                                                                                                       |                                     | N A M E                                                                                       | U-7-1-10<br>LOOPER MECHANISM<br>. TQ |
|---|-----------------------------|-------------------------------------------------------------|-------------------------------------------------------------------------------------------------------------------------------------------|-------------------------------------|----------------------------------------------------------