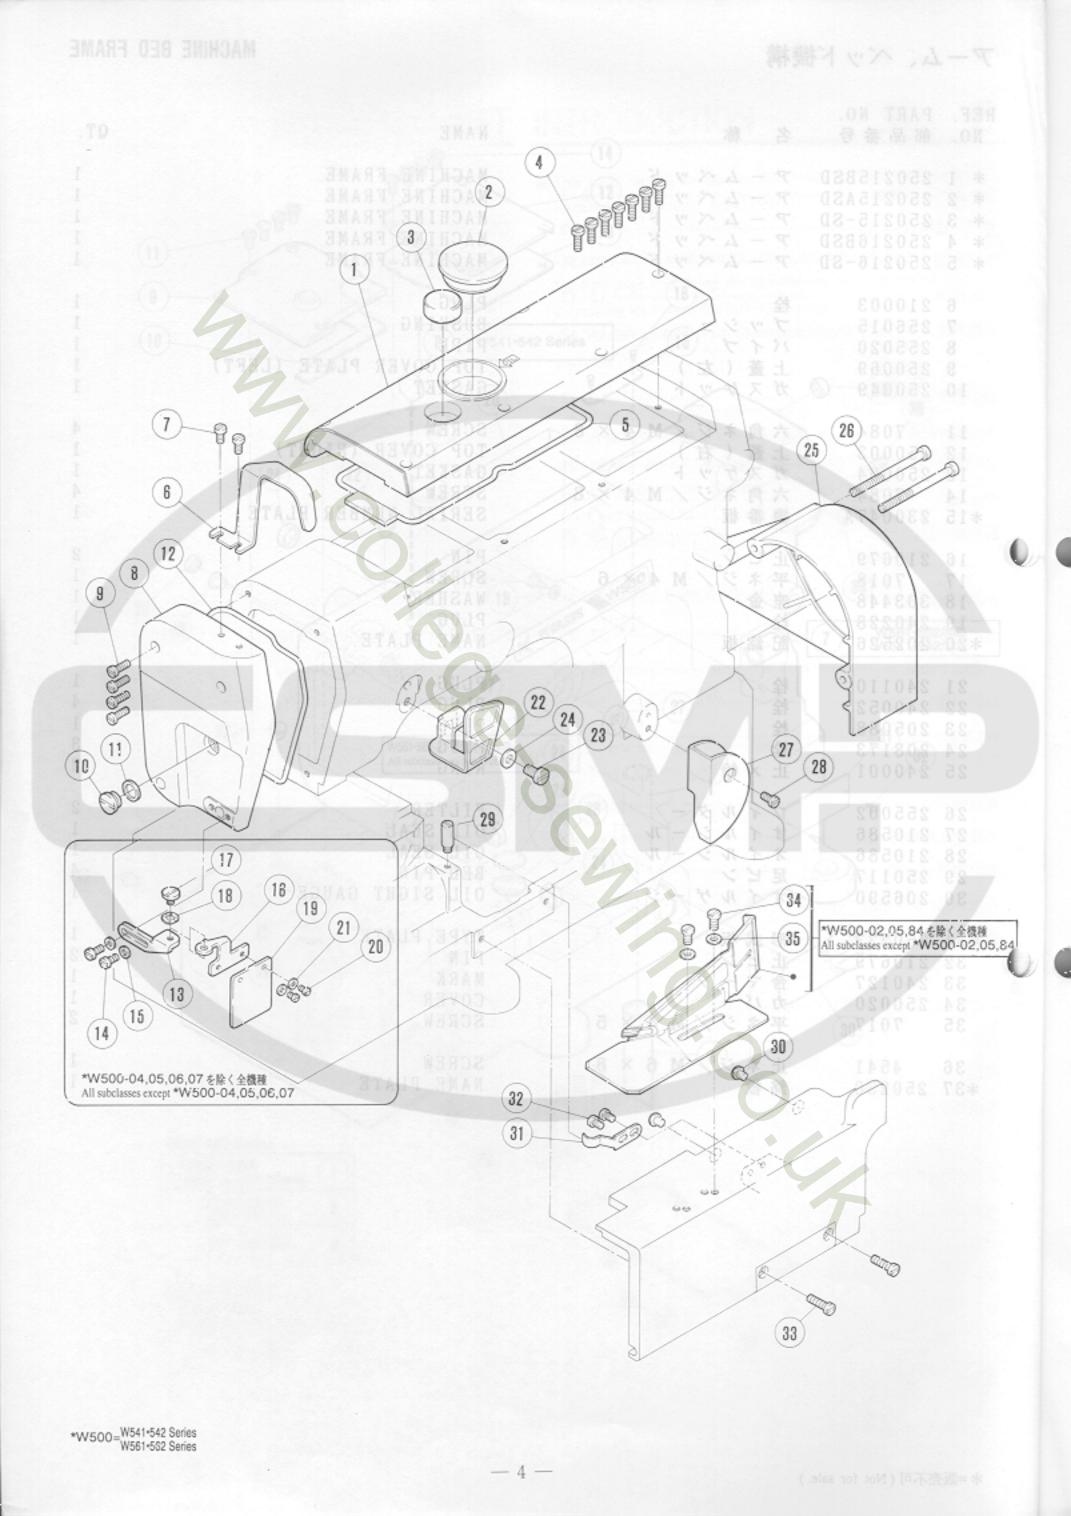

### TABLE OF CONTENTS

| MACHINE BED FRAME ······ 2- 3            |
|------------------------------------------|
| COVER(1)~(3)                             |
| CRANKSHAFT DRIVE MECHANISM ······ 10- 11 |
| ARM SHAFT MECHANISM ······· 12-13        |
| NEEDLE BAR MECHANISM                     |