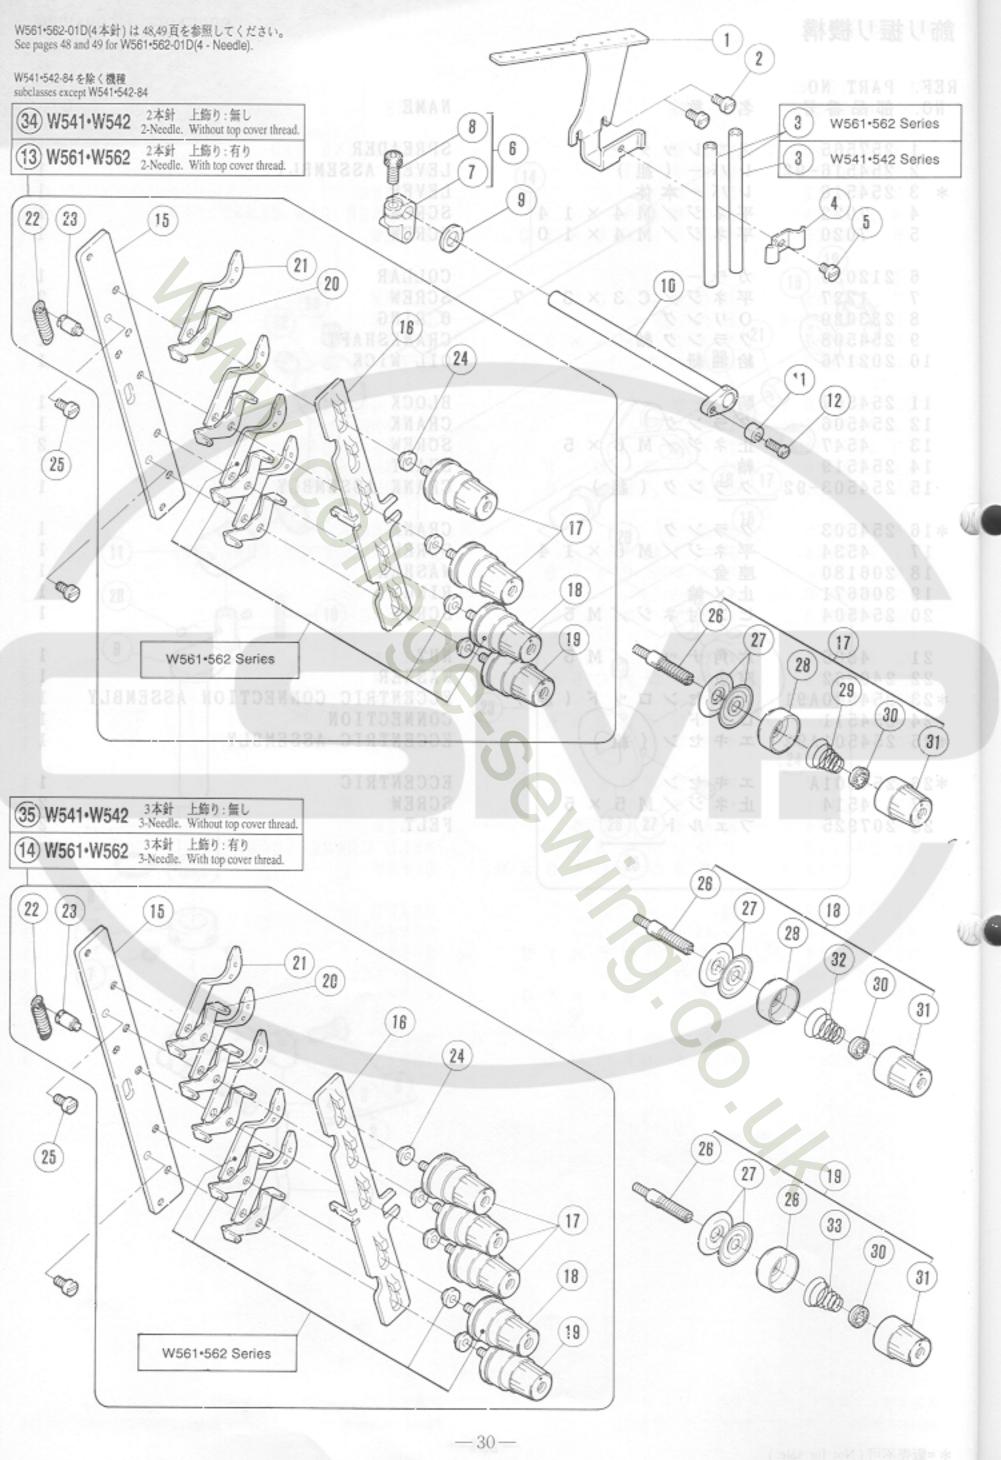

| THREAD TENSION MECHANISM            | 30- | 31 |
|-------------------------------------|-----|----|
| NEEDLE & SPREADER THREAD HANDLING   | 32- | 33 |
| LOOPER THREAD HANDLING              | 34- | 35 |
| LUBRICATION MECHANISM(1)~(2) ······ | 36- | 39 |
| HR DEVICE                           | 40- | 41 |