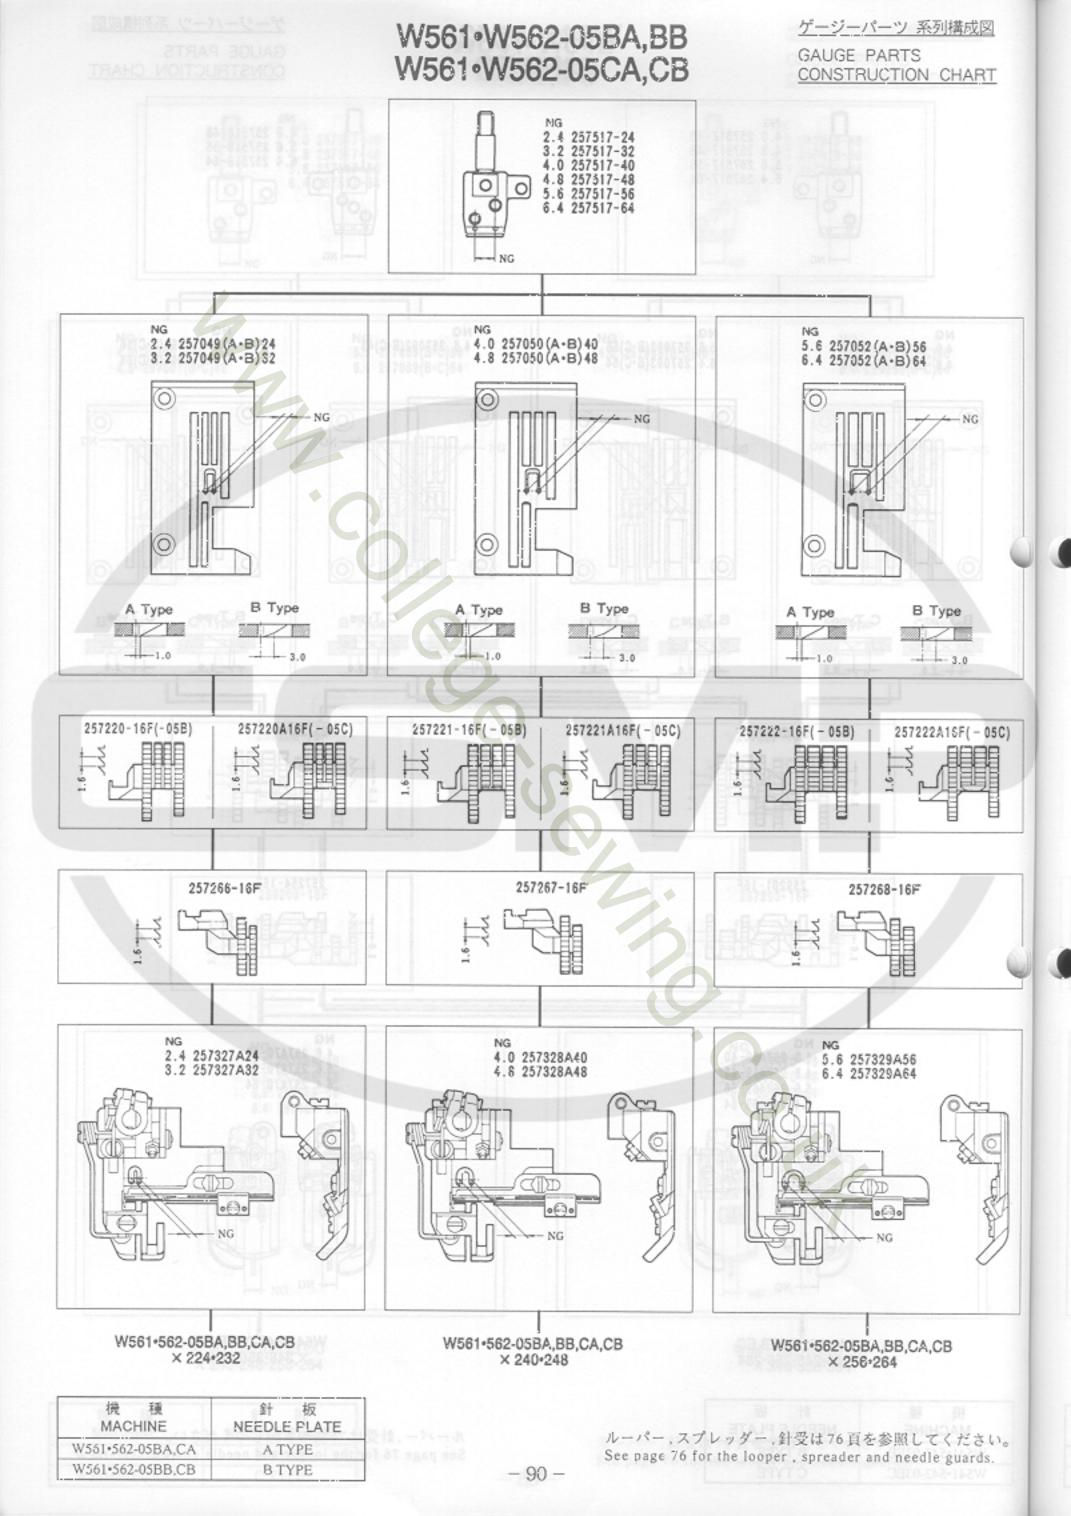

| SPECIFIC PARTS(5)~(6) [-05]               |  |
|-------------------------------------------|--|
| SPECIFIC PARTS(7) (-05/FT) 58- 59         |  |
| SPECIFIC PARTS(8)~(9) [-06,07] 60-63      |  |
| SPECIFIC PARTS(10)~(11) [-05,07/MD] 64-67 |  |