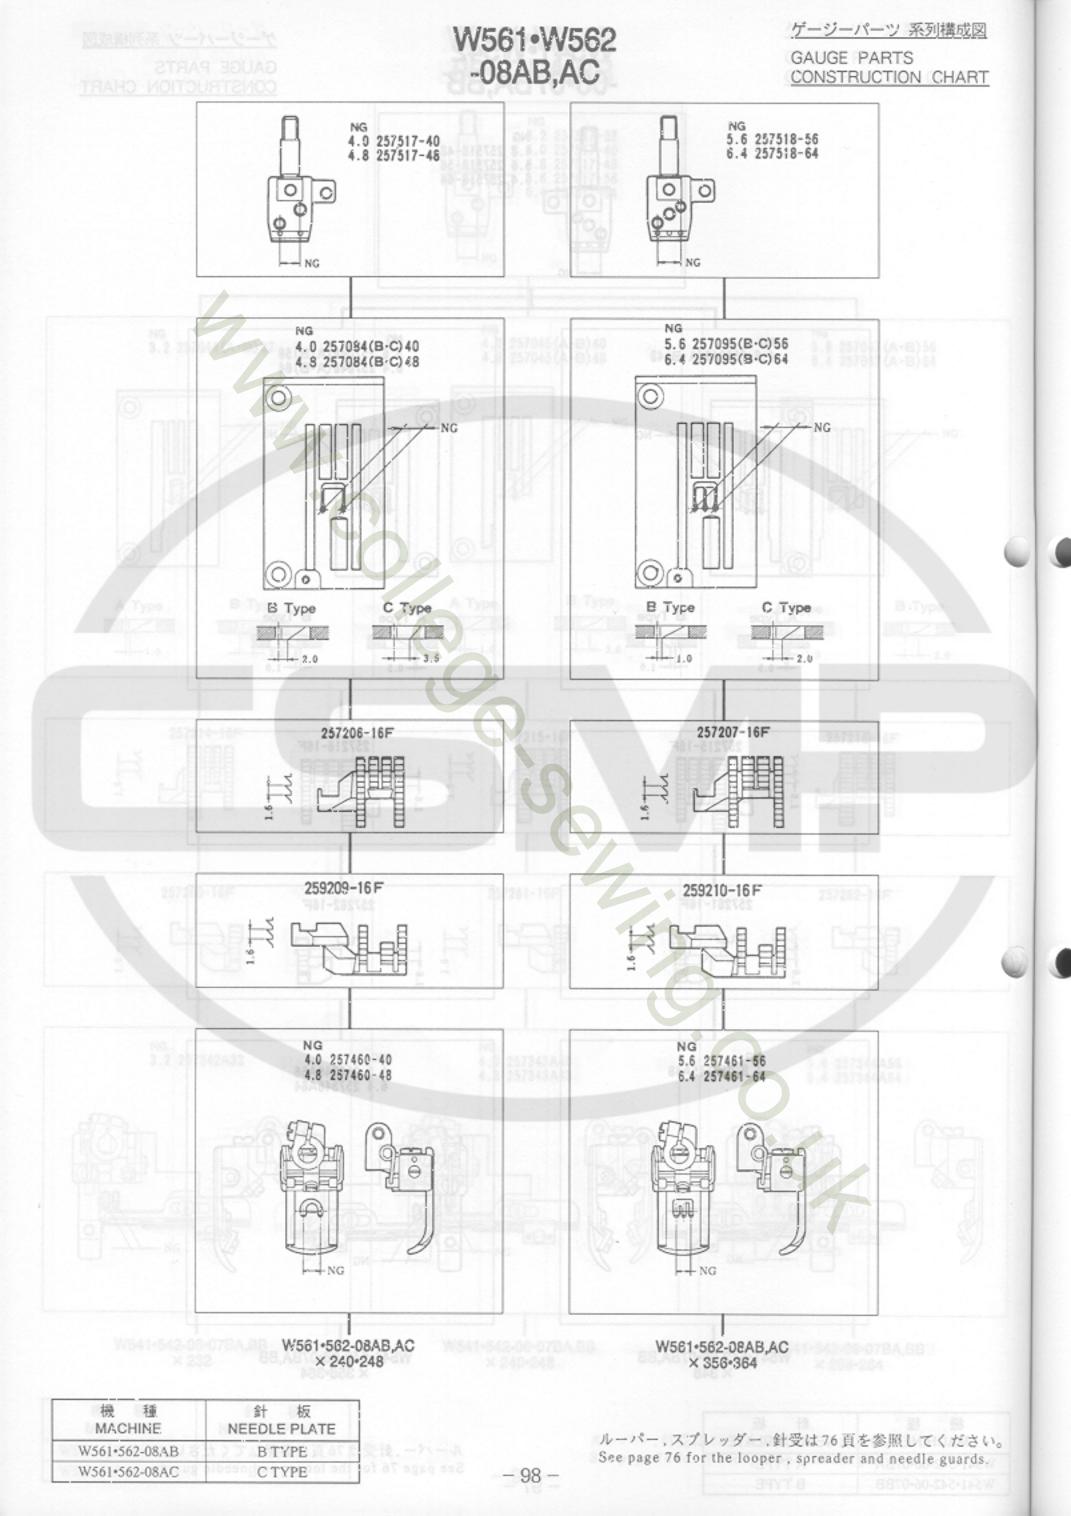

-1-

PART NUMBER INDEX ..... 116~

|                        | ARTICLE STATE | H                | e es            | A                | d P                 |             |           | po               | 5       | E    |
|------------------------|---------------|------------------|-----------------|------------------|---------------------|-------------|-----------|------------------|---------|------|
| 形式                     | グージ           | 針留               | 針板              | 主送り菌             | 差動送り歯               | 押工          | ルーパー      | 針受(前)            | 針受(後)   | スプレ  |
| MACHINE TYPE<br>/SPEC. | GAUGE         | NEEDLE<br>HOLDER | NEEDLE<br>PLATE | MAIN FEED<br>DOG | DIFF. FEED<br>DOG   | PRESSER     | LOOPER    | NEEDLE           | GUARD   | SPRE |
|                        | 224           | 257517-24        | 257015A24       |                  |                     | 257460-24   |           |                  |         |      |
|                        | 232           | " 32             | // 32           | 1.6-1-1-         |                     | // 32       | 1.00      |                  |         |      |
|                        | 240           | » 40             | <i>"</i> 40     | 257208-16F       | 257258 - 16F        | <i>"</i> 40 | 11200     |                  | 61      |      |
|                        | 248           | # 48             | <i>"</i> 48     | 17               | 1 pm                | // 48       | 257550-91 |                  |         | 3    |
| W561-01CA<br>W562-01CA | 256           | <i>"</i> 56      | 257017A56       |                  |                     | <i>~</i> 56 |           | 257553           | 257551B | 257  |
|                        | 264           |                  | . 64            | 257207 - 16F     | 257259 - 16F        | // 64       |           |                  |         |      |
| 78 -                   | 348           | 257518-48        | 257016A48       | 257206-16F       | 257258 - 16F        | 257461-48   | 257550E91 |                  | ÷       | 2    |
|                        | 356           | <i>"</i> 56      | 257018A56       | 007507 105       | 057050 105          | <i>~</i> 56 | 057550 01 |                  | 2002    | 1    |
|                        | 364           | <i>"</i> 64      | <i>w</i> 64     | 257207-16F       | 257259 - 16F        | <i>"</i> 64 | 257550-91 |                  |         |      |
| 0                      | 224           | 257517-24        | 257015B24       |                  |                     | 257460-24   |           |                  |         |      |
|                        | 232           | // 32            | // 32           | 257206 - 16F     | 7206-18F 257258-16F | // 32       |           |                  |         |      |
|                        | 240           | <i>"</i> 40      | // 40           |                  |                     | 40          |           |                  |         | 5116 |
|                        | 248           | // 48            | 48              |                  |                     | // 48       |           | and from Carrier |         | 100  |
| W561-01CB<br>W562-01CB | 256           | // 56            | 257017B58       |                  | 257259 - 16F        | // 58       |           | 257553           | 257551B | 257  |
|                        | 264           | <i>w</i> 64      | <i>"</i> 64     | 257207-106       | 237239-106          | // 64       |           |                  |         |      |
|                        | 348           | 257518-48        | 257016B48       | 257206-16F       | 257258 - 16F        | 257461-48   | 257550E91 |                  | - COL   |      |
|                        | 356           | <i>"</i> 56      | 257018B56       | 257207-16F       | 7-16F 257259-16F    | <i>"</i> 56 | 257550-91 |                  | 91      | · 2  |
|                        | 364           | <i>"</i> 64      | <i>"</i> 64     | 237207-101       | 207200-101          | <i>"</i> 64 | 201000 01 |                  |         | 2    |
| 1 26-                  | 224           | 257517-24        | 257015C24       |                  |                     | 257460-24   | NELE      |                  |         |      |
|                        | 232           | // 32            | // 32           | 257206-16F       | 257259 - 185        | // 32       |           |                  |         | 6    |
|                        | 240           | <i>"</i> 49      | <i>"</i> 40     | 257200-100       | 257258 - 16F        | <i>"</i> 40 | 257550-91 |                  |         |      |
|                        | 248           | <i>"</i> 48      | // 48           |                  |                     | <i>"</i> 48 | 257550-91 |                  | 8       |      |
| W561-01CC<br>W562-01CC | 256           | <i>"</i> 58      | 257017C56       | 957907 - 18E     | 257250 - 18E        | <i>"</i> 56 |           | 257553           | 257551B | 257  |
|                        | 264           | <i>"</i> 64      | // 64           | 257207 - 16F     | 257259 - 18F        | // 64       |           |                  |         |      |
|                        | 348           | 257518-48        | 257018C48       | 257206-16F       | 257258 - 16F        | 257461-48   | 257550E91 |                  |         |      |
|                        | 356           | // 56            | 257018C56       | 057007 18E       | 257250 . 185        | <i>"</i> 56 | 257550-91 |                  |         |      |
|                        | 364           | <i>∾</i> €4      | <i>"</i> 64     | 257207-16F       | 257259 - 16F        | <i>"</i> 64 | 201000-01 |                  |         |      |
| W561-01DB<br>W562-01DB | 460           | 257513-60        | 257020-60       | 257203A16F       | 257256 - 16F        | 257491-60   | 257550C91 | 257553           | 257551A | 257  |