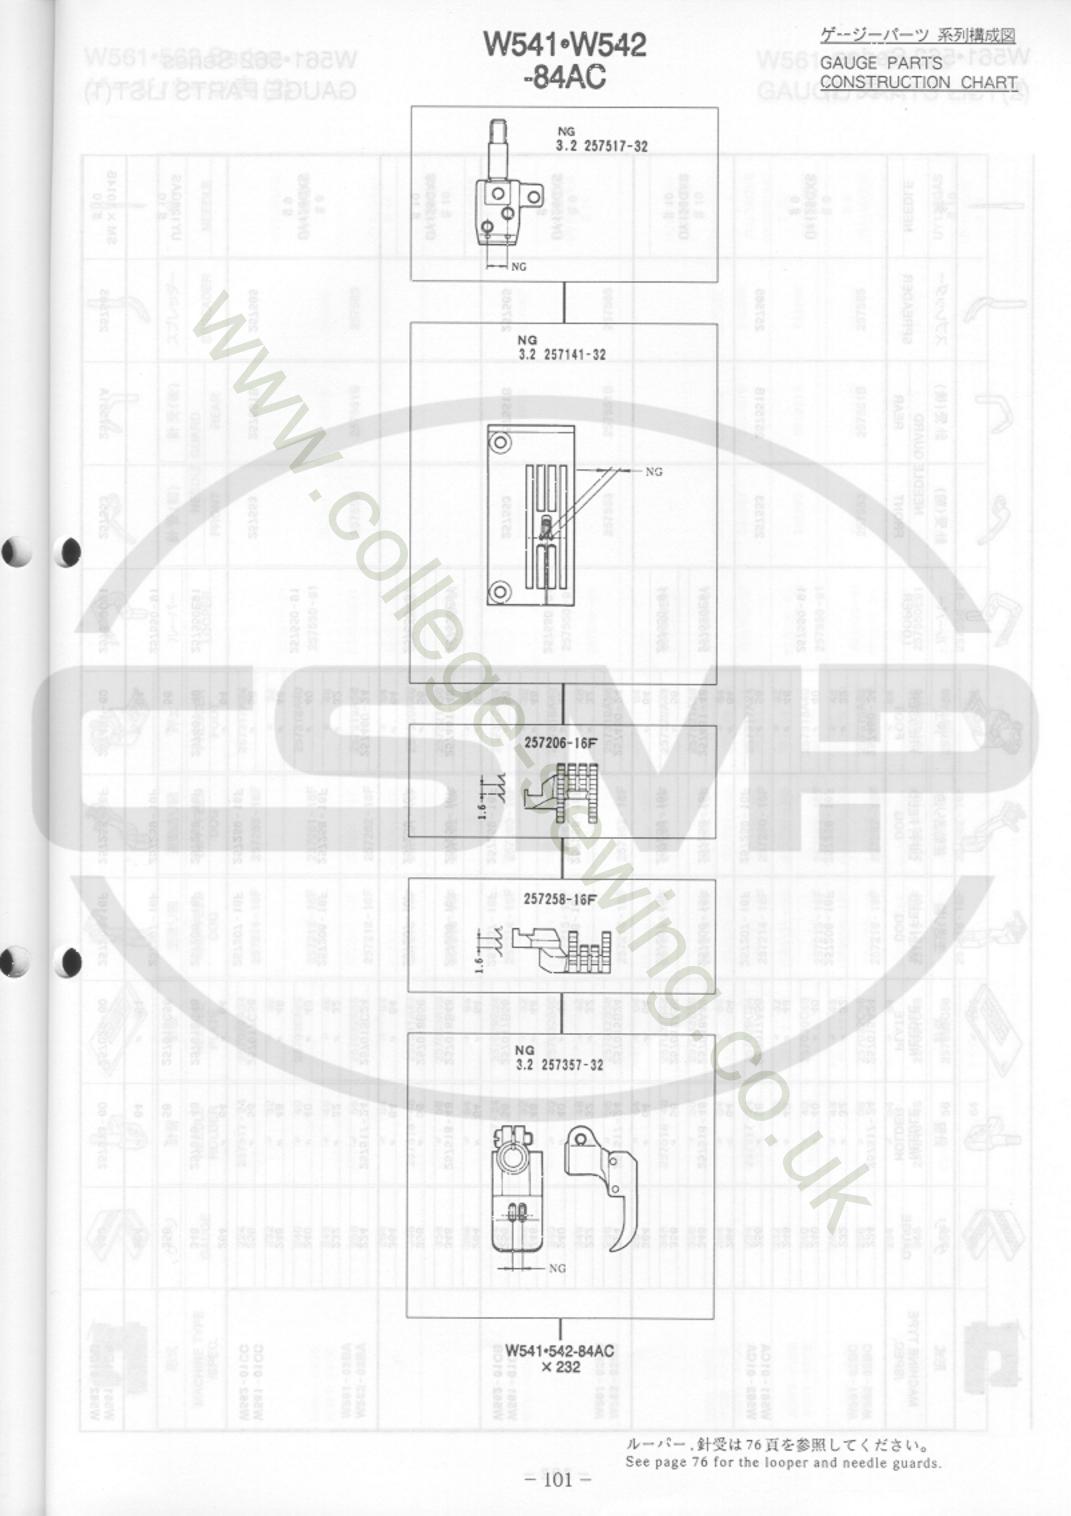

-1-

PART NUMBER INDEX ..... 116~

|                        | ARTICLE STATE | H                | e es            | A                | d P                 |             |           | po               | 5       | E    |
|------------------------|---------------|------------------|-----------------|------------------|---------------------|-------------|-----------|------------------|---------|------|
| 形式                     | グージ           | 針留               | 針板              | 主送り菌             | 差動送り歯               | 押工          | ルーパー      | 針受(前)            | 針受(後)   | スプレ  |
| MACHINE TYPE<br>/SPEC. | GAUGE         | NEEDLE<br>HOLDER | NEEDLE<br>PLATE | MAIN FEED<br>DOG | DIFF. FEED<br>DOG   | PRESSER     | LOOPER    | NEEDLE           | GUARD   | SPRE |
|                        | 224           | 257517-24        | 257015A24       |                  |                     | 257460-24   |           |                  |         |      |
|                        | 232           | " 32             | // 32           | 1.6-1-1-         |                     | // 32       | 1.00      |                  |         |      |
|                        | 240           | » 40             | <i>"</i> 40     | 257208-16F       | 257258 - 16F        | <i>"</i> 40 | 11200     |                  | 61      |      |
|                        | 248           | # 48             | <i>"</i> 48     | 17               | 1 pm                | // 48       | 257550-91 |                  |         | 3    |
| W561-01CA<br>W562-01CA | 256           | <i>"</i> 56      | 257017A56       |                  |                     | <i>~</i> 56 |           | 257553           | 257551B | 257  |
|                        | 264           |                  | . 64            | 257207 - 16F     | 257259 - 16F        | // 64       |           |                  |         |      |
| 78 -                   | 348           | 257518-48        | 257016A48       | 257206-16F       | 257258 - 16F        | 257461-48   | 257550E91 |                  | ÷       | 2    |
|                        | 356           | <i>"</i> 56      | 257018A56       | 007507 105       | 057050 105          | <i>~</i> 56 | 057550 01 |                  | 2002    | 1    |
|                        | 364           | <i>"</i> 64      | <i>w</i> 64     | 257207-16F       | 257259 - 16F        | <i>"</i> 64 | 257550-91 |                  |         |      |
| 0                      | 224           | 257517-24        | 257015B24       |                  |                     | 257460-24   |           |                  |         |      |
|                        | 232           | // 32            | // 32           | 257206 - 16F     | 7206-18F 257258-16F | // 32       |           |                  |         |      |
|                        | 240           | <i>"</i> 40      | // 40           |                  |                     | 40          |           |                  |         | 5116 |
|                        | 248           | // 48            | 48              |                  |                     | // 48       |           | and from Carrier |         | 100  |
| W561-01CB<br>W562-01CB | 256           | // 56            | 257017B58       |                  | 257259 - 16F        | // 58       |           | 257553           | 257551B | 257  |
|                        | 264           | <i>w</i> 64      | <i>"</i> 64     | 257207-106       | 237239-106          | // 64       |           |                  |         |      |
|                        | 348           | 257518-48        | 257016B48       | 257206-16F       | 257258 - 16F        | 257461-48   | 257550E91 |                  | - COL   |      |
|                        | 356           | <i>"</i> 56      | 257018B56       | 257207-16F       | 7-16F 257259-16F    | <i>"</i> 56 | 257550-91 |                  | 91      | · 2  |
|                        | 364           | <i>"</i> 64      | <i>"</i> 64     | 237207-101       | 207200-101          | <i>"</i> 64 | 201000 01 |                  |         | 2    |
| 1 26-                  | 224           | 257517-24        | 257015C24       |                  |                     | 257460-24   | NELE      |                  |         |      |
|                        | 232           | // 32            | // 32           | 257206-16F       | 257259 - 185        | // 32       |           |                  |         | 6    |
|                        | 240           | <i>"</i> 49      | <i>"</i> 40     | 257200-100       | 257258 - 16F        | <i>"</i> 40 | 257550-91 |                  |         |      |
|                        | 248           | <i>"</i> 48      | // 48           |                  |                     | <i>"</i> 48 | 257550-91 |                  | 8       |      |
| W561-01CC<br>W562-01CC | 256           | <i>"</i> 58      | 257017C56       | 957907 - 18E     | 257250 - 18E        | <i>"</i> 56 |           | 257553           | 257551B | 257  |
|                        | 264           | <i>"</i> 64      | // 64           | 257207 - 16F     | 257259 - 18F        | // 64       |           |                  |         |      |
|                        | 348           | 257518-48        | 257018C48       | 257206-16F       | 257258 - 16F        | 257461-48   | 257550E91 |                  |         |      |
|                        | 356           | // 56            | 257018C56       | 057007 18E       | 257250 . 185        | <i>"</i> 56 | 257550-91 |                  |         |      |
|                        | 364           | <i>∾</i> €4      | <i>"</i> 64     | 257207-16F       | 257259 - 16F        | <i>"</i> 64 | 201000-01 |                  |         |      |
| W561-01DB<br>W562-01DB | 460           | 257513-60        | 257020-60       | 257203A16F       | 257256 - 16F        | 257491-60   | 257550C91 | 257553           | 257551A | 257  |