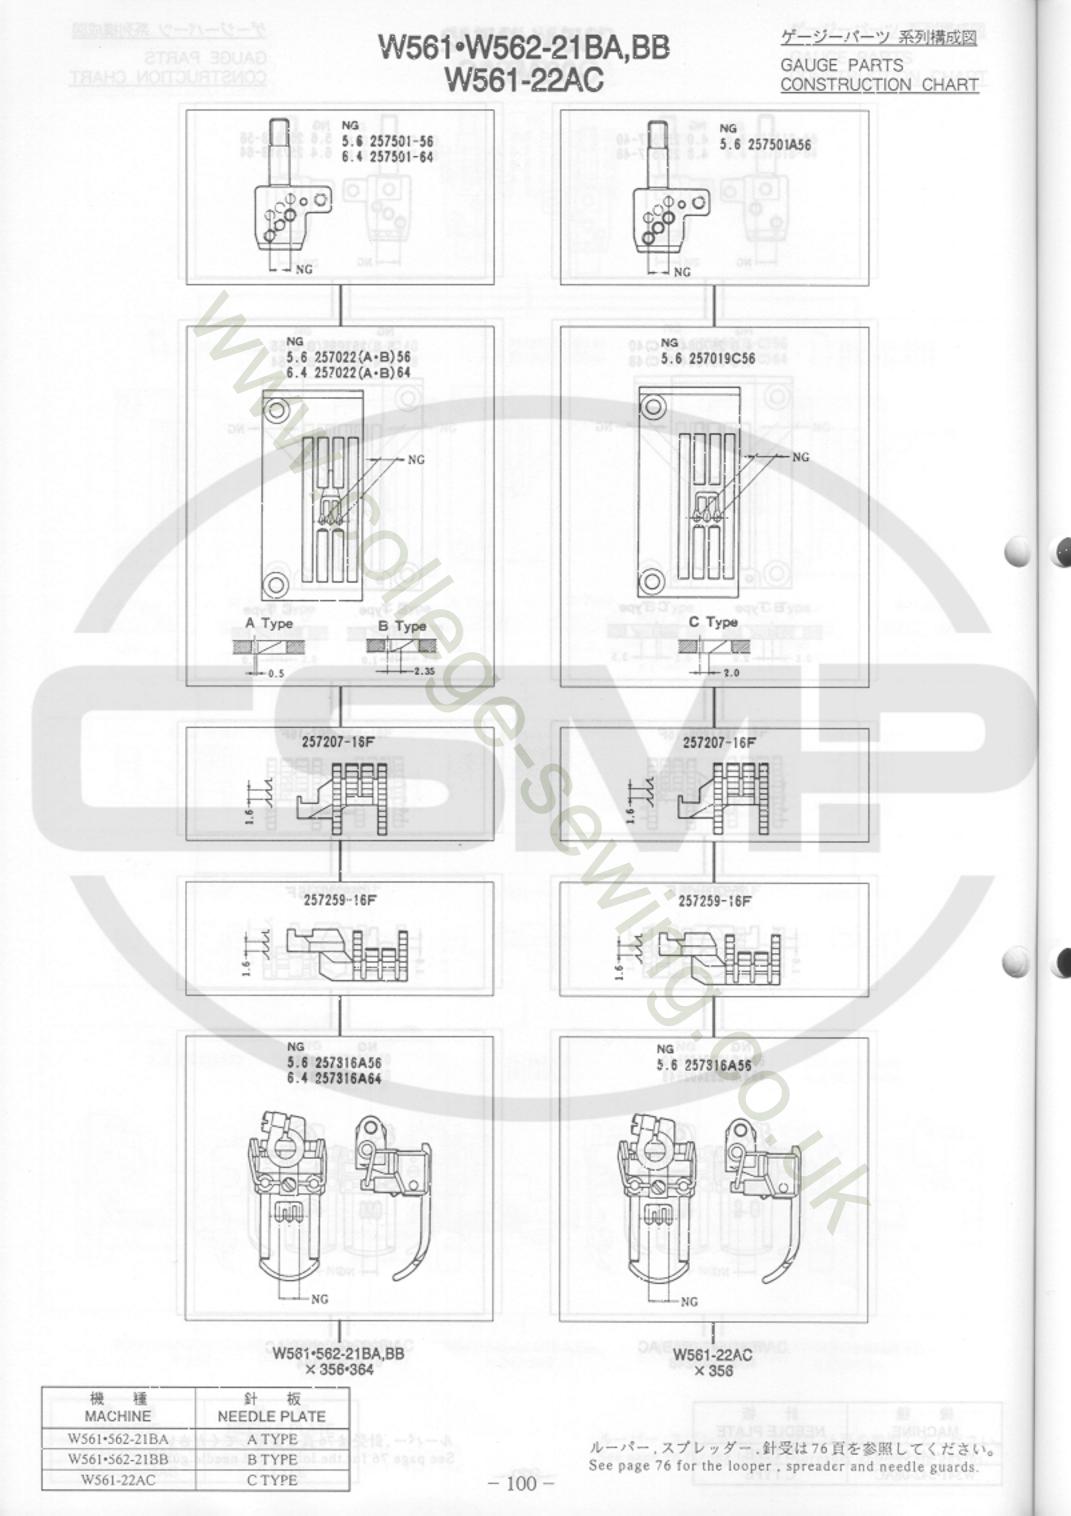

33 |
| LOOPER THREAD HANDLING              | 34- | 35 |
| LUBRICATION MECHANISM(1)~(2) ······ | 36- | 39 |
| HR DEVICE                           | 40- | 41 |

| THREAD STAND 42- 43                            |
|------------------------------------------------|
| PARTS FOR SEMI - SUBMERGED INSTALLATION 44- 45 |
| SPECIFIC PARTS(1)(2) [-01,01D] 46-49           |
| SPECIFIC PARTS(3) [-02] 50- 51                 |
| SPECIFIC PARTS(4) [-03,04] 52-53               |
| MARK                                           |

| SPECIFIC PARTS(5)~(6) [-05]               |  |
|-------------------------------------------|--|
| SPECIFIC PARTS(7) (-05/FT) 58- 59         |  |
| SPECIFIC PARTS(8)~(9) [-06,07] 60-63      |  |
| SPECIFIC PARTS(10)~(11) [-05,07/MD] 64-67 |  |

-1-

PART NUMBER INDEX ..... 116~





Page

| 目 次                                        | 頁              |
|--------------------------------------------|----------------|
|                                            |                |
| アームベッド機構                                   |                |
| カバー機構(1)~(3)                               |                |
| 下軸機構                                       |                |
| 上軸機構                                       | 12-13          |
| 針棒機構 · · · · · · · · · · · · · · · · · · · | 14-15<br>20108 |
| 9 250069 上董(左)                             |                |

| 針受機構        | 16- | 17 |
|-------------|-----|----|
| ルーパー機構      | 18- | 19 |
| 送り機構(1)~(3) | 20- | 25 |
| 押ェ機構 ······ | 26- | 27 |
| 飾り振り機構      | 28- | 29 |

| 糸調子機構 ····· | 30- 31 |
|-------------|--------|
|