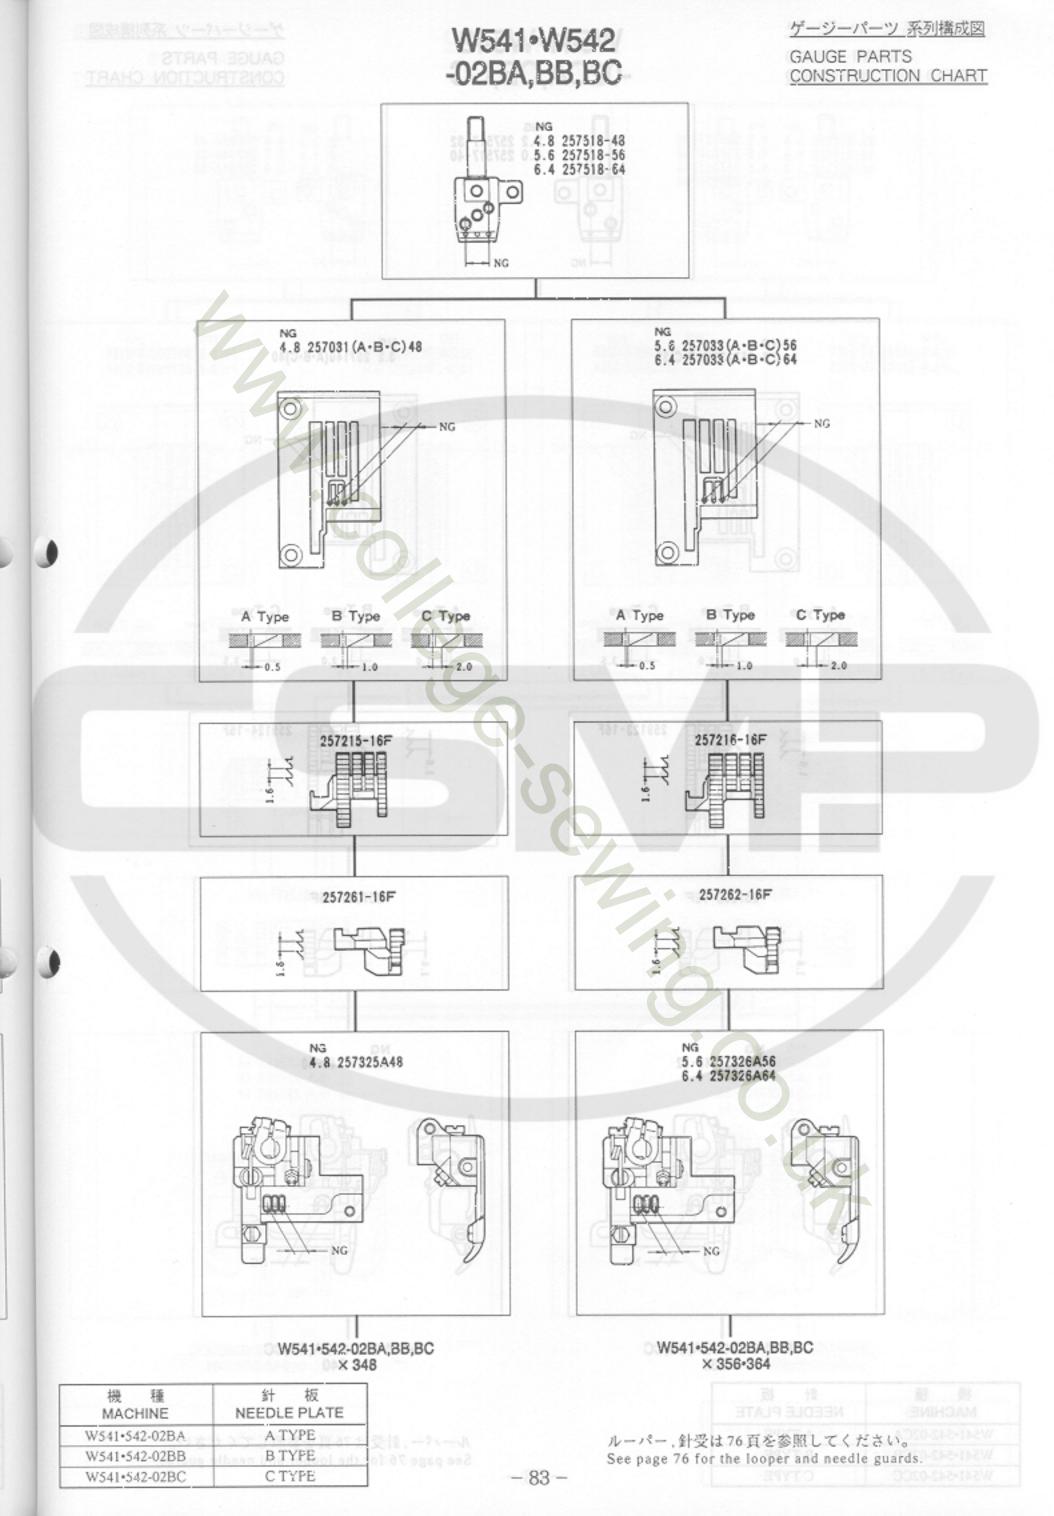

| SPECIFIC PARTS(5)~(6) [-05]               |  |
|-------------------------------------------|--|
| SPECIFIC PARTS(7) (-05/FT) 58- 59         |  |
| SPECIFIC PARTS(8)~(9) [-06,07] 60-63      |  |
| SPECIFIC PARTS(10)~(11) [-05,07/MD] 64-67 |  |