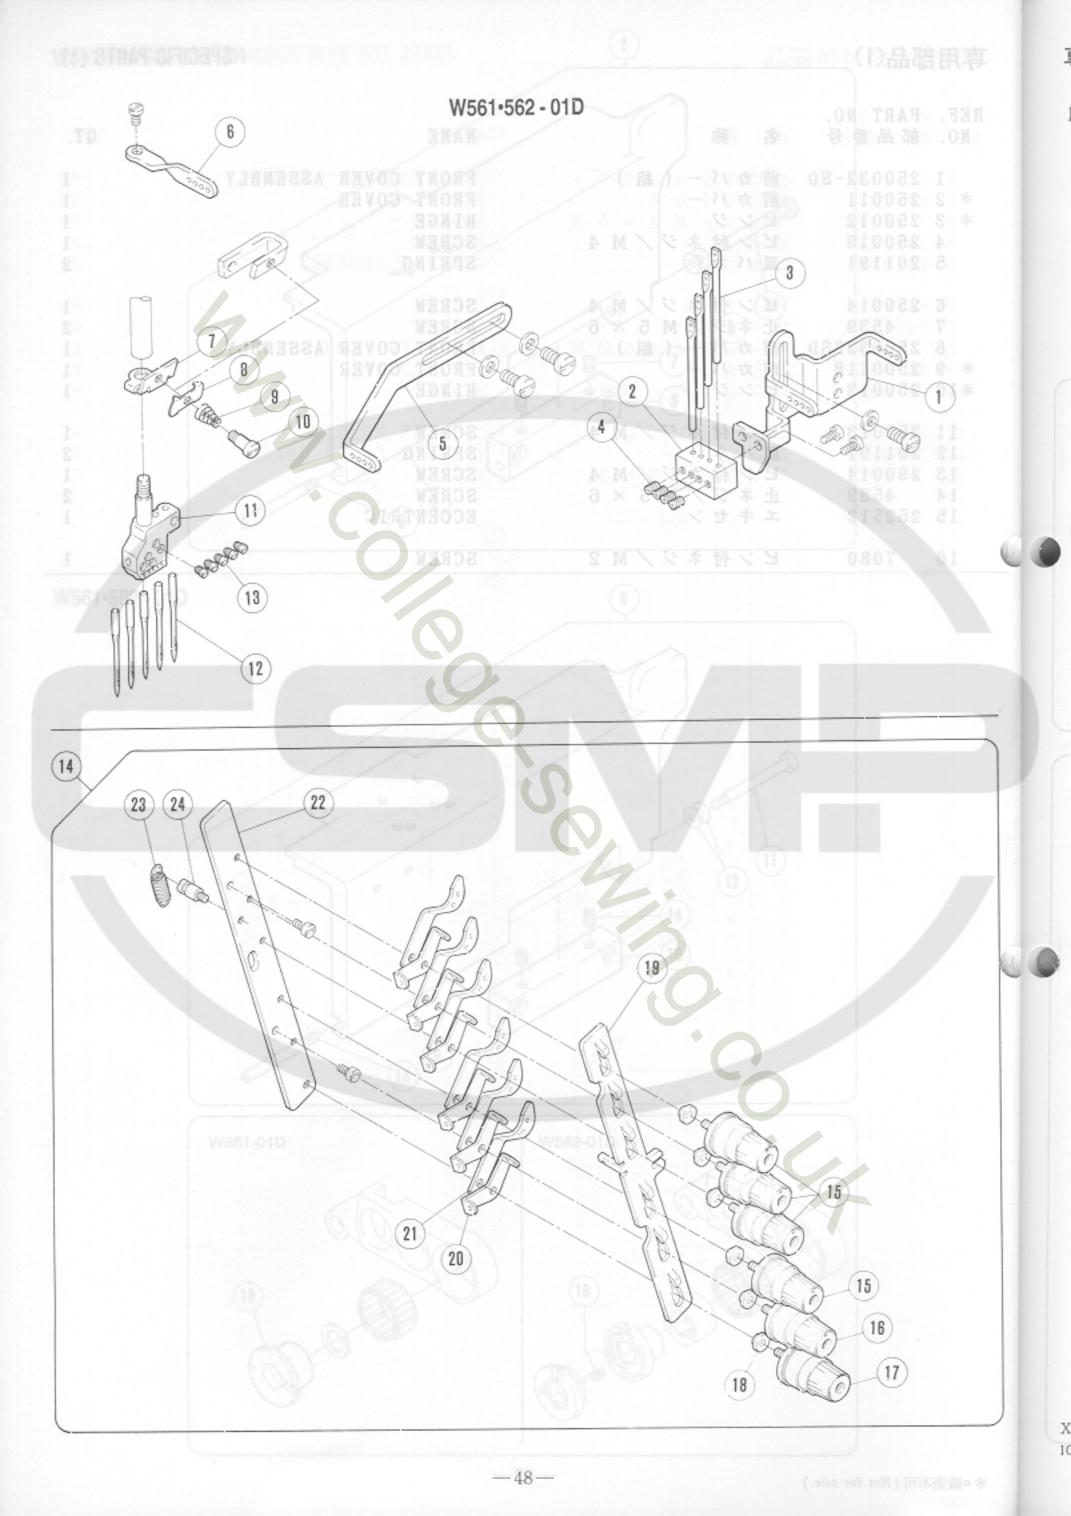

| THREAD STAND 42- 43                            |
|------------------------------------------------|
| PARTS FOR SEMI - SUBMERGED INSTALLATION 44- 45 |
| SPECIFIC PARTS(1)(2) [-01,01D] 46-49           |
| SPECIFIC PARTS(3) [-02] 50- 51                 |
| SPECIFIC PARTS(4) [-03,04] 52-53               |
| MARK                                           |