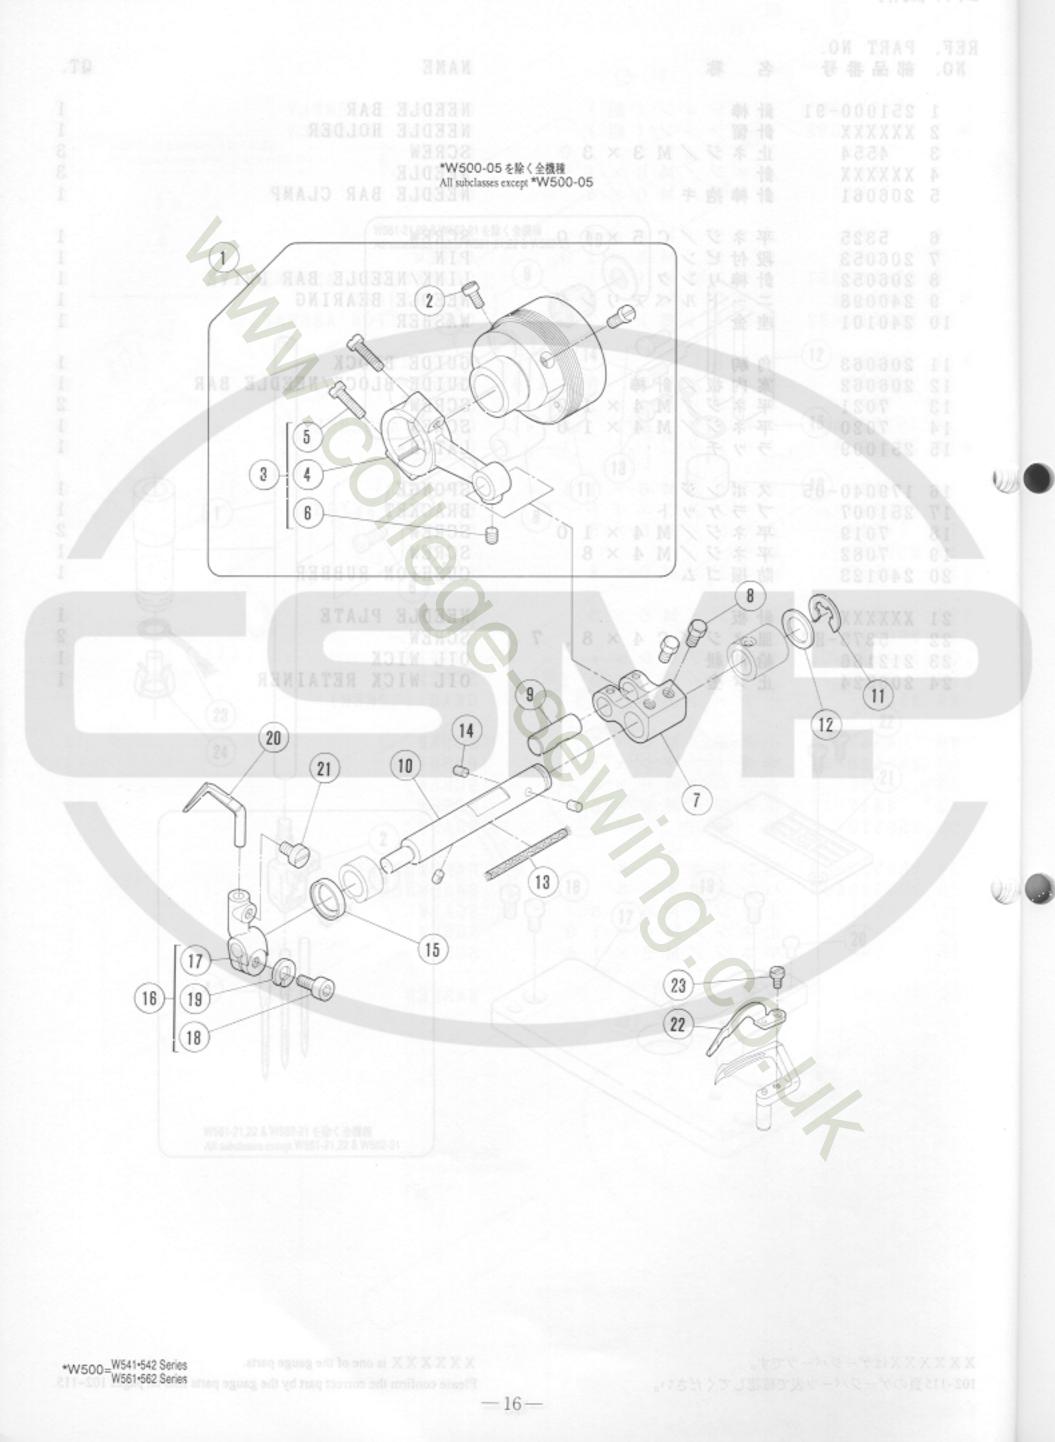

### TABLE OF CONTENTS

| MACHINE BED FRAME ······ 2- 3            |
|------------------------------------------|
| COVER(1)~(3)                             |
| CRANKSHAFT DRIVE MECHANISM ······ 10- 11 |
| ARM SHAFT MECHANISM ······· 12-13        |
| NEEDLE BAR MECHANISM                     |