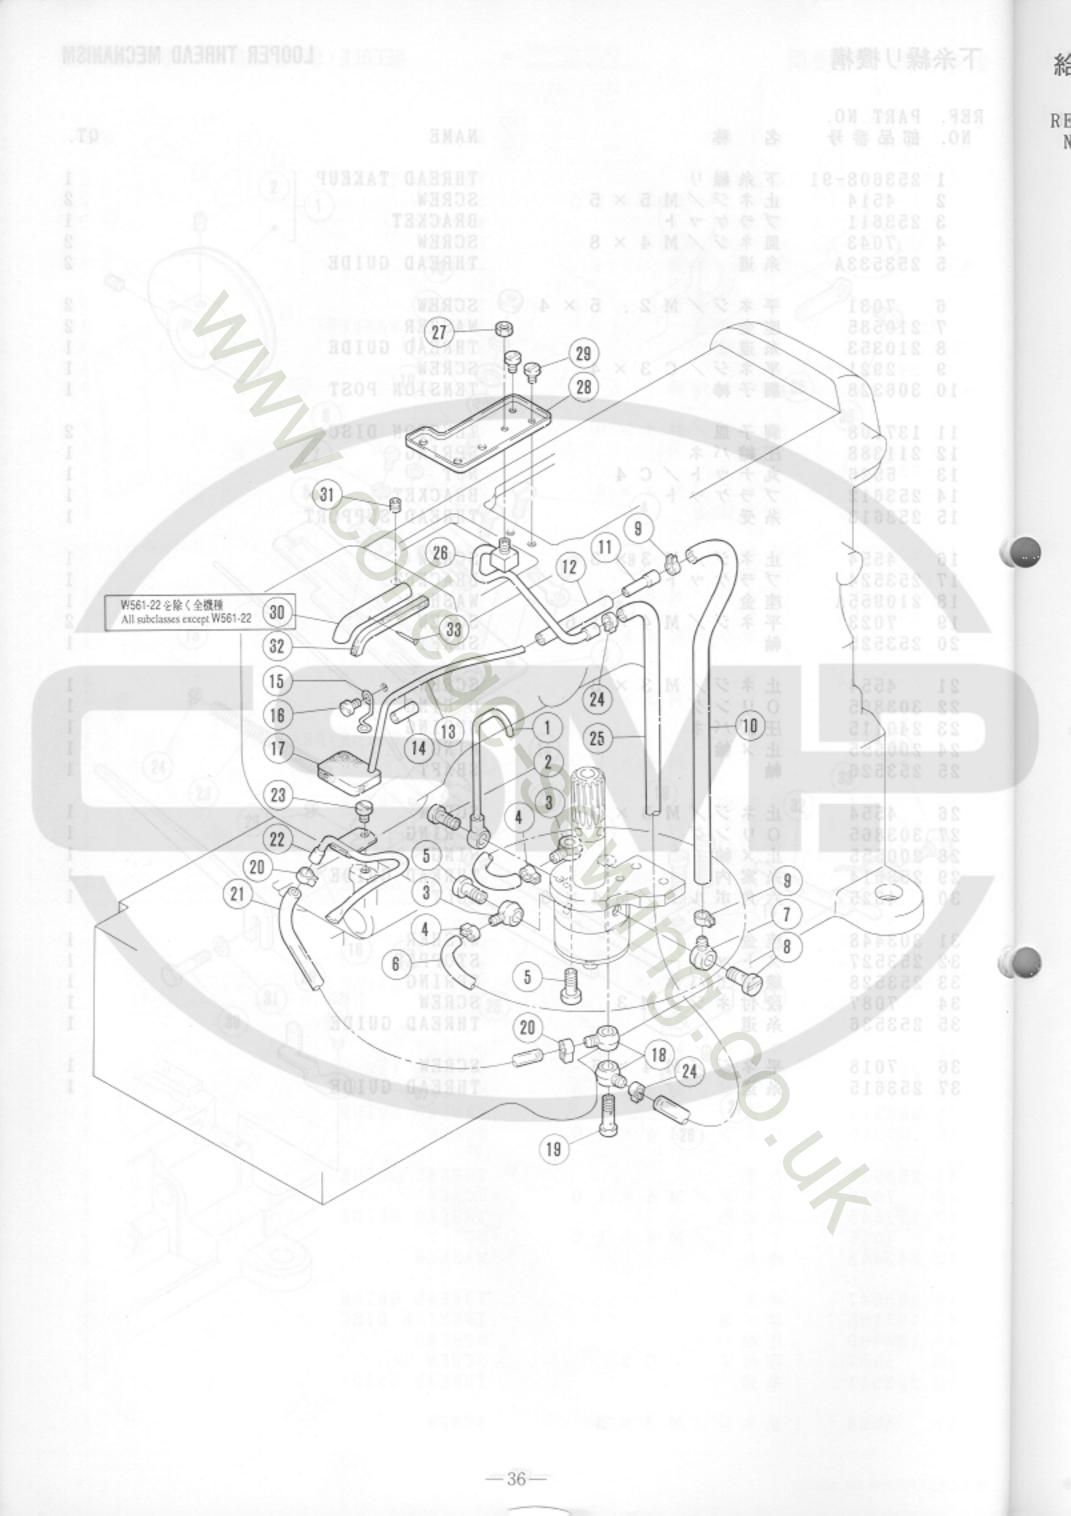

| THREAD TENSION MECHANISM            | 30- | 31 |
|-------------------------------------|-----|----|
| NEEDLE & SPREADER THREAD HANDLING   | 32- | 33 |
| LOOPER THREAD HANDLING              | 34- | 35 |
| LUBRICATION MECHANISM(1)~(2) ······ | 36- | 39 |
| HR DEVICE                           | 40- | 41 |