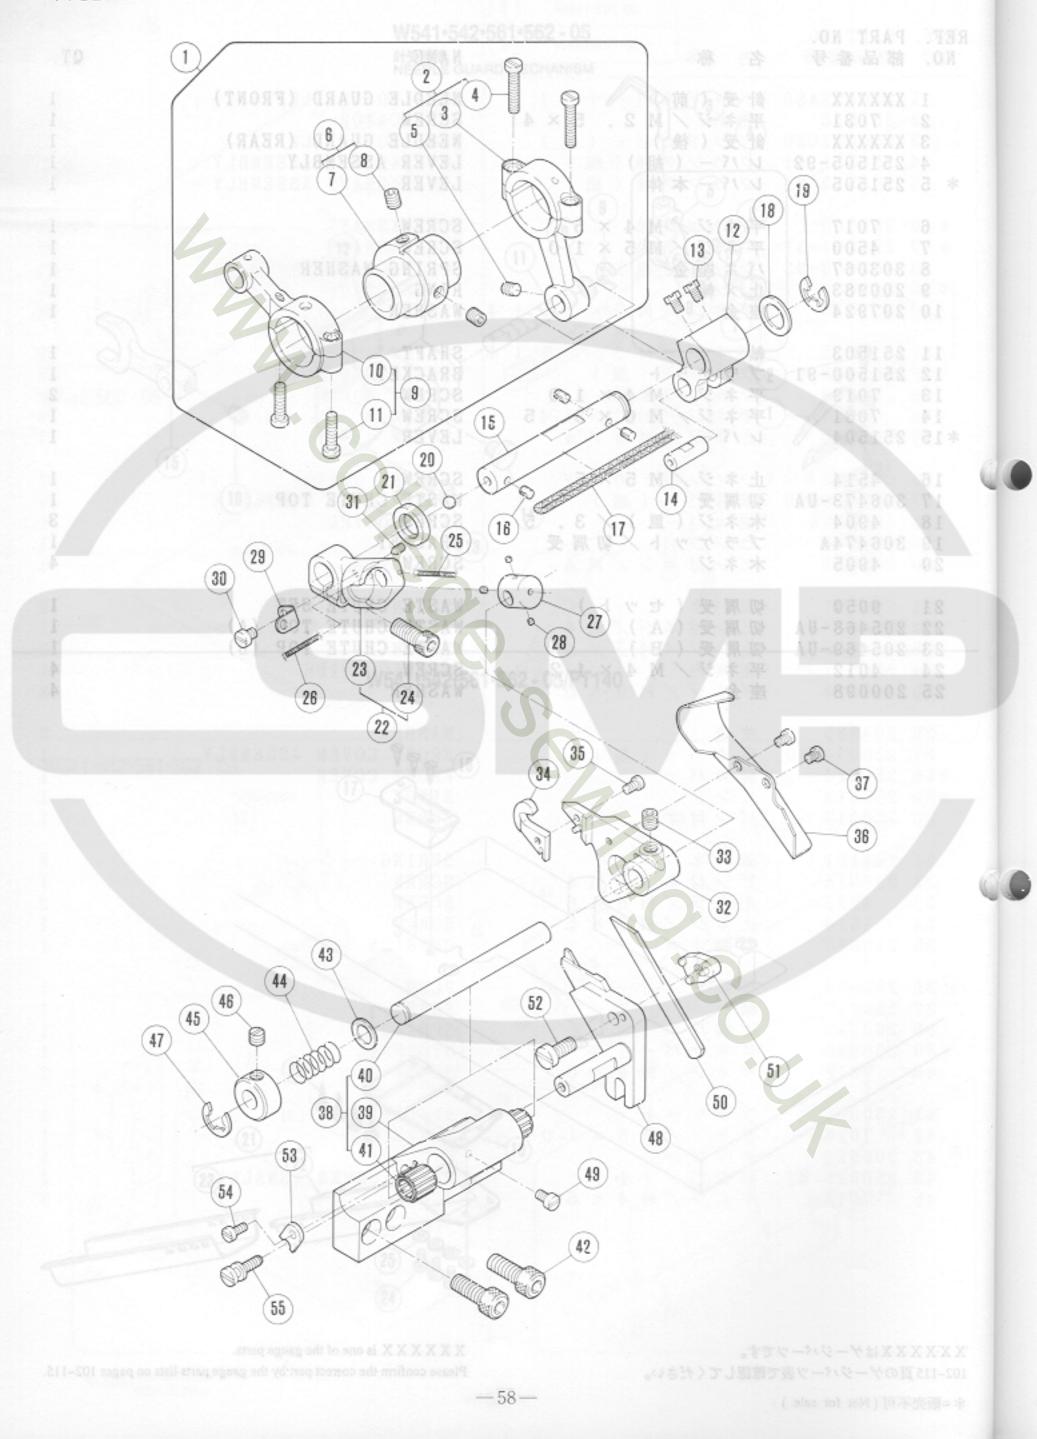

| SPECIFIC PARTS(5)~(6) [-05]               |  |
|-------------------------------------------|--|
| SPECIFIC PARTS(7) (-05/FT) 58- 59         |  |
| SPECIFIC PARTS(8)~(9) [-06,07] 60-63      |  |
| SPECIFIC PARTS(10)~(11) [-05,07/MD] 64-67 |  |