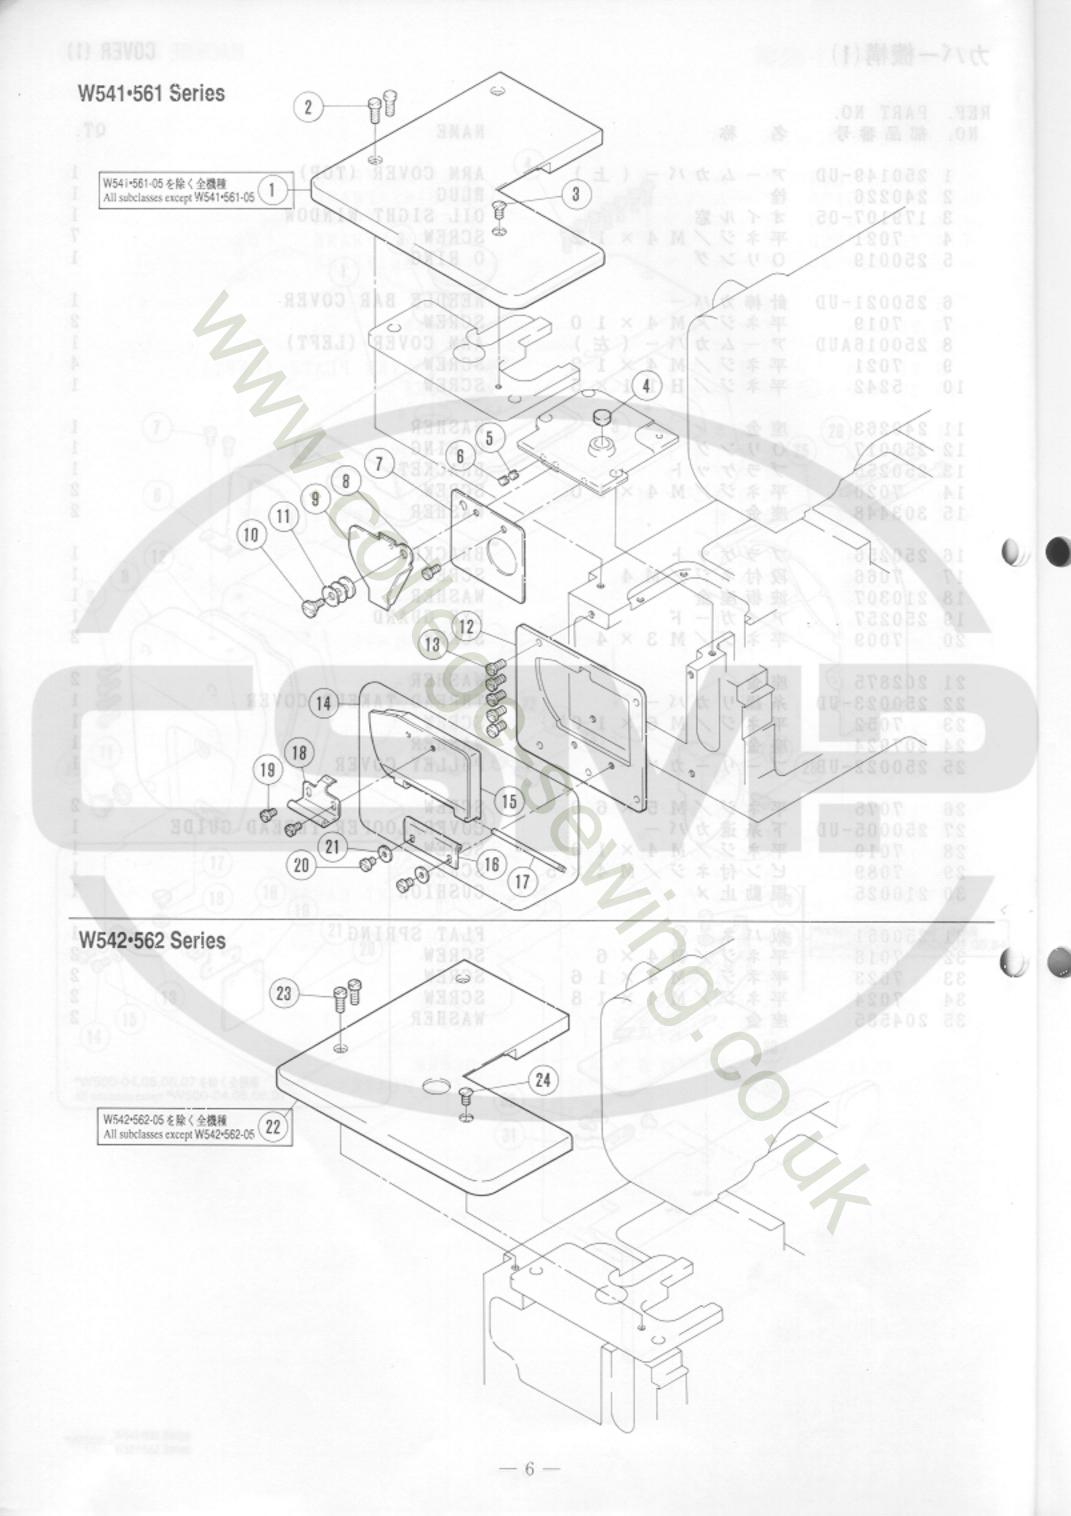

| SPECIFIC PARTS(5)~(6) [-05]               |  |
|-------------------------------------------|--|
| SPECIFIC PARTS(7) (-05/FT) 58- 59         |  |
| SPECIFIC PARTS(8)~(9) [-06,07] 60-63      |  |
| SPECIFIC PARTS(10)~(11) [-05,07/MD] 64-67 |  |