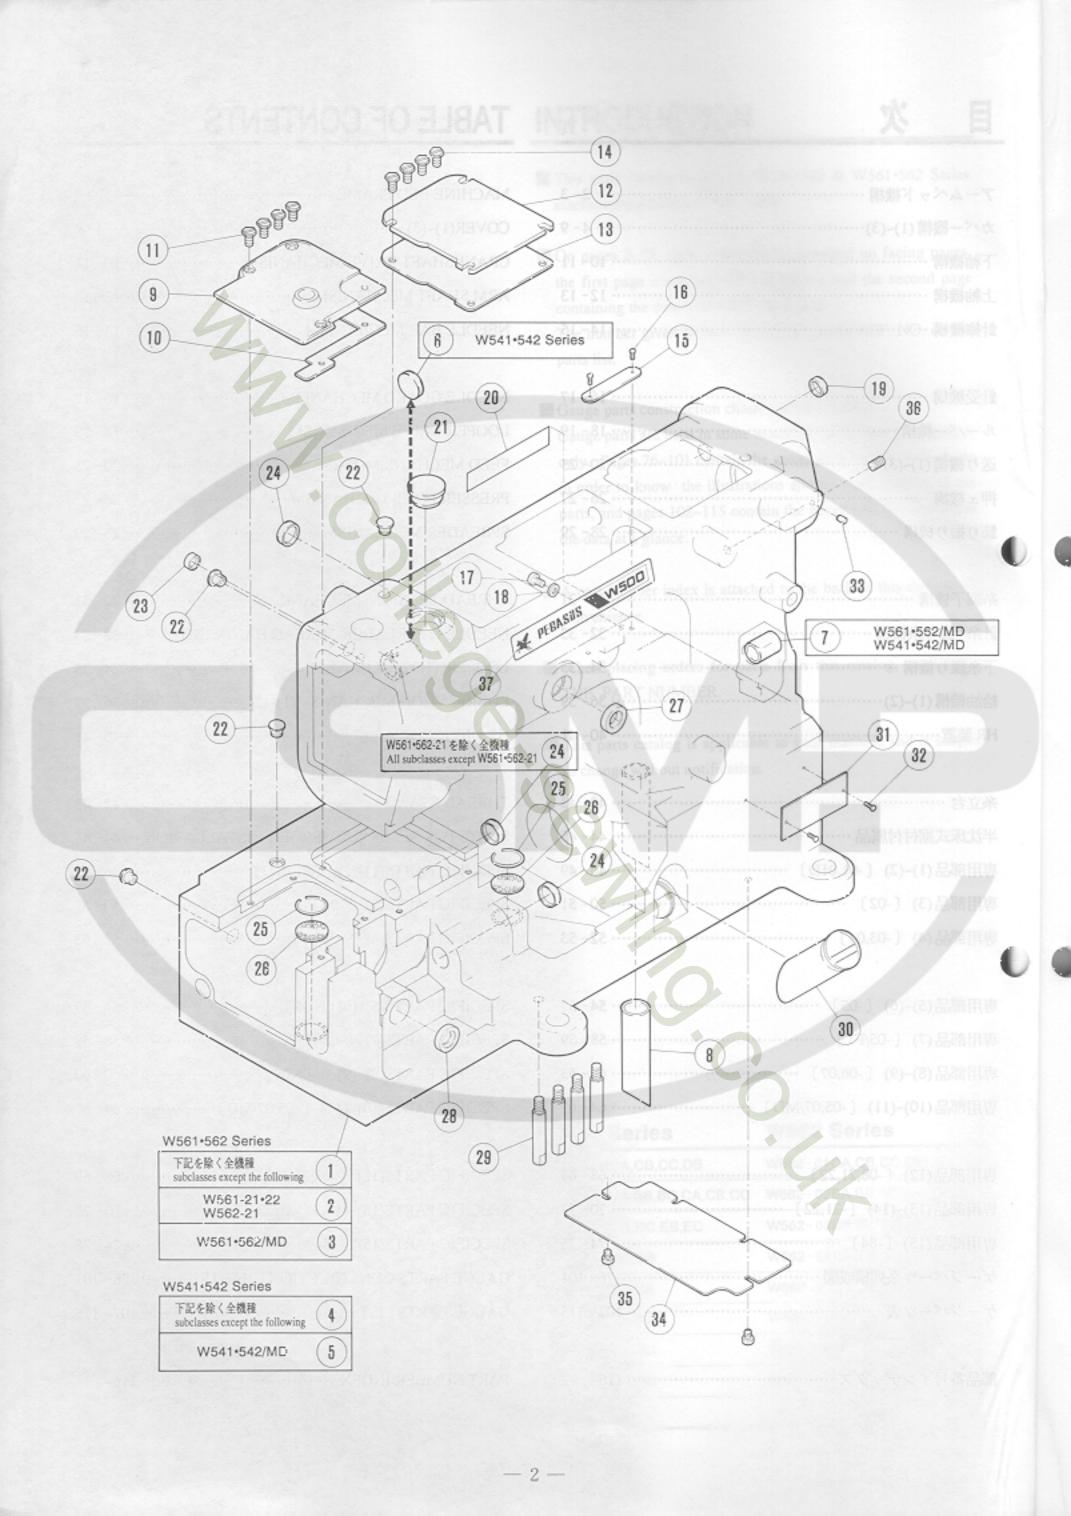

Page

| 目 次                                        | 頁              |
|--------------------------------------------|----------------|
|                                            |                |
| アームベッド機構                                   |                |
| カバー機構(1)~(3)                               |                |
| 下軸機構                                       |                |
| 上軸機構                                       | 12-13          |
| 針棒機構 · · · · · · · · · · · · · · · · · · · | 14-15<br>20108 |
| 9 250069 上董(左)                             |                |

### TABLE OF CONTENTS

| MACHINE BED FRAME ······ 2- 3            |
|------------------------------------------|
| COVER(1)~(3)                             |
| CRANKSHAFT DRIVE MECHANISM ······ 10- 11 |
| ARM SHAFT MECHANISM ······· 12-13        |
| NEEDLE BAR MECHANISM                     |