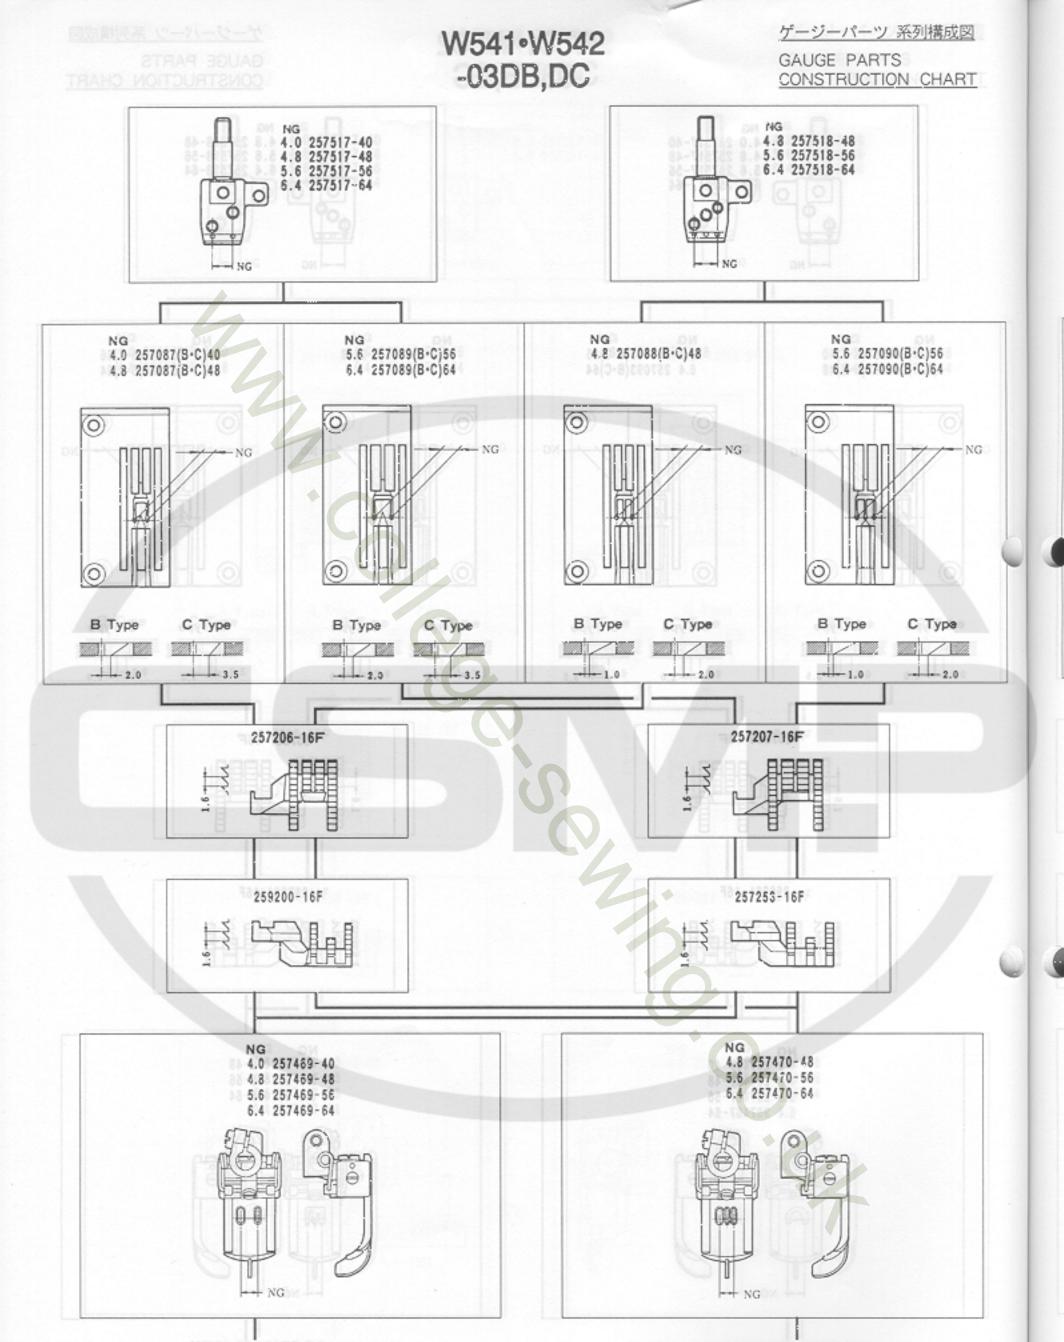

| SPECIFIC PARTS(5)~(6) [-05]               |  |
|-------------------------------------------|--|
| SPECIFIC PARTS(7) (-05/FT) 58- 59         |  |
| SPECIFIC PARTS(8)~(9) [-06,07] 60-63      |  |
| SPECIFIC PARTS(10)~(11) [-05,07/MD] 64-67 |  |