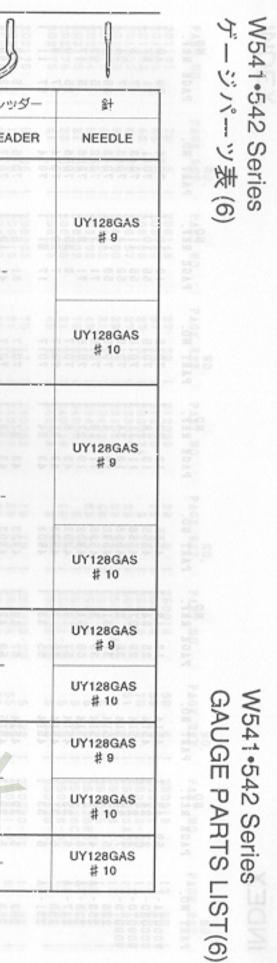

| SPECIFIC PARTS(5)~(6) [-05]               |  |
|-------------------------------------------|--|
| SPECIFIC PARTS(7) (-05/FT) 58- 59         |  |
| SPECIFIC PARTS(8)~(9) [-06,07] 60-63      |  |
| SPECIFIC PARTS(10)~(11) [-05,07/MD] 64-67 |  |