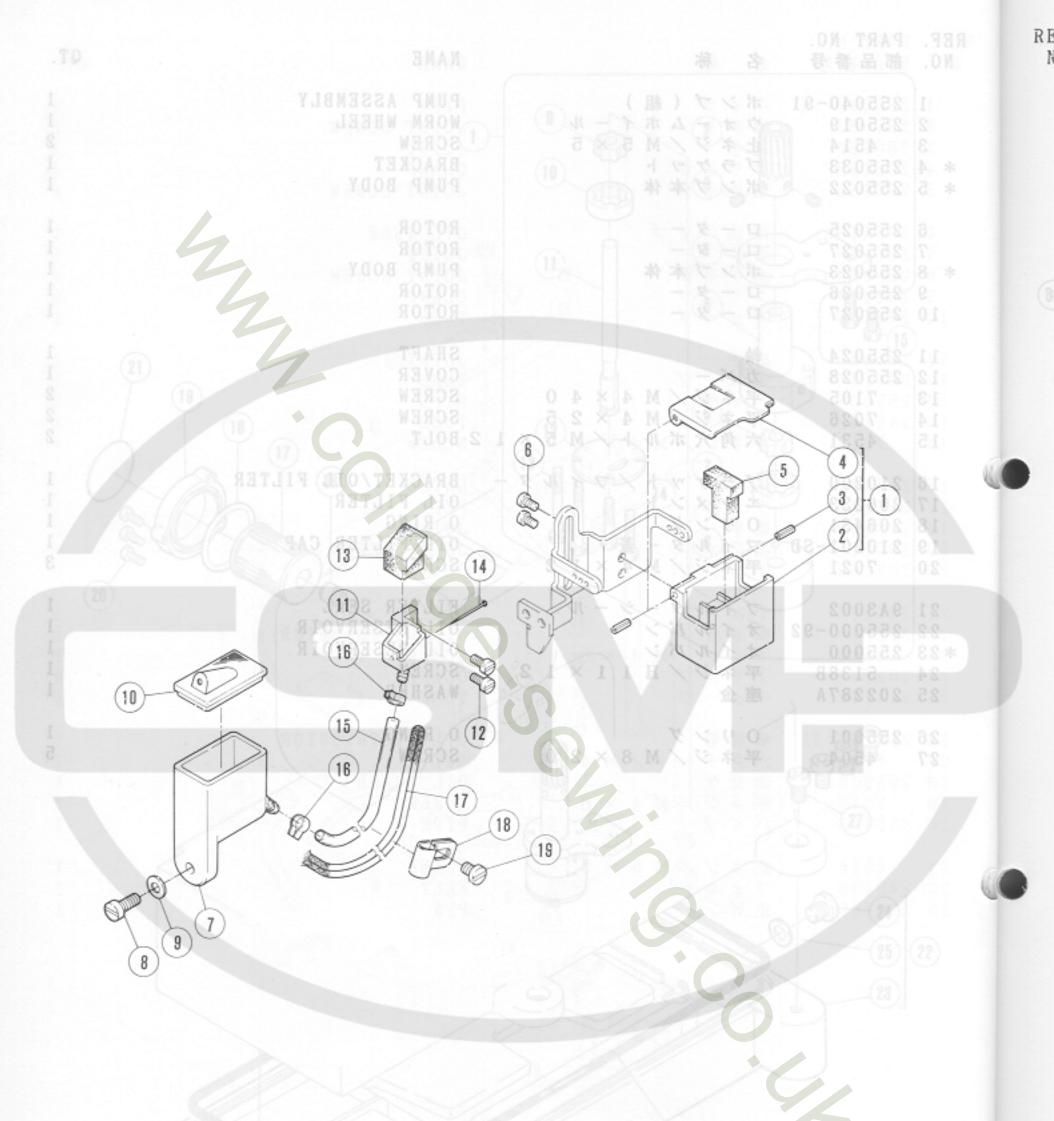

| THREAD TENSION MECHANISM            | 30- | 31 |
|-------------------------------------|-----|----|
| NEEDLE & SPREADER THREAD HANDLING   | 32- | 33 |
| LOOPER THREAD HANDLING              | 34- | 35 |
| LUBRICATION MECHANISM(1)~(2) ······ | 36- | 39 |
| HR DEVICE                           | 40- | 41 |