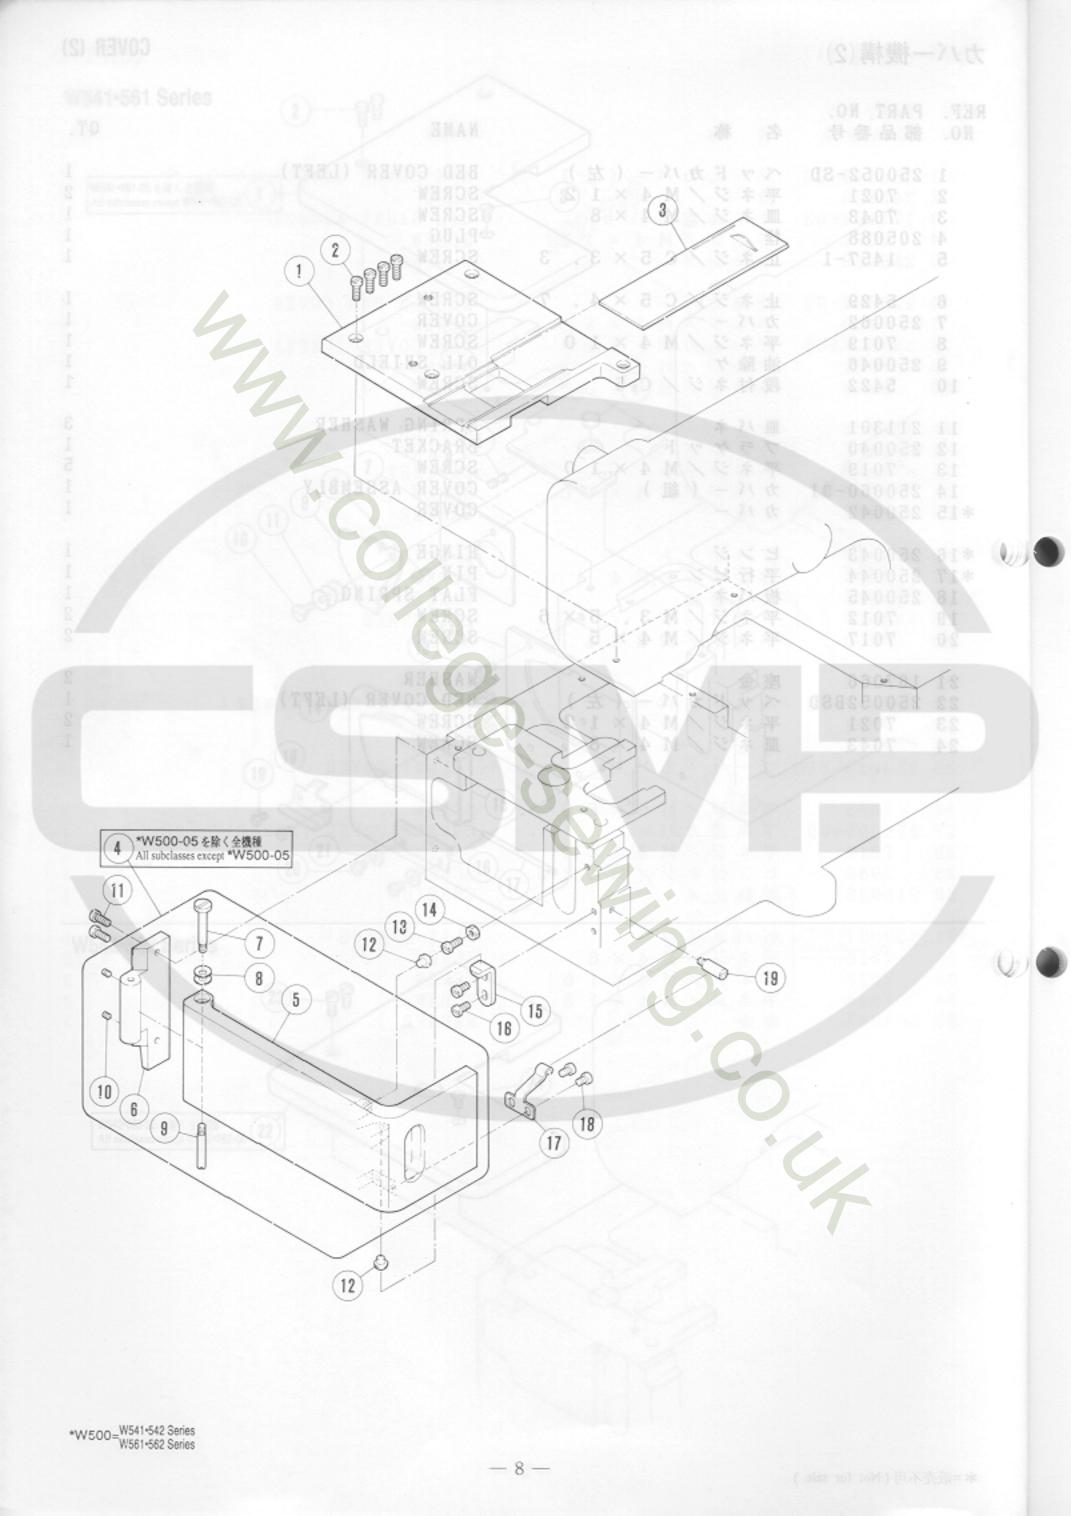

|

X X X X X X はゲージパーツです。 102~115頁のゲージパーツ表で確認してください。 \*=販売不可(Not for sale.)

X X X X X X is one of the gauge parts

-75-

Please confirm the correct part by the gauge parts lists on pages 102~115.

























× 240+248+256+264

| 機種<br>MACHINE | 針板<br>NEEDLE PLATE |  |  |
|---------------|--------------------|--|--|
| W561+562-03DB | B TYPE             |  |  |
| W561+562-03DC | C TYPE             |  |  |

× 348•356•364

ルーパー、スプレッダー、針受は76頁を参照してください。 See page 76 for the looper , spreader and needle guards.

- 86 -





W541+542-03DB,DC × 240+248+256+264

| 機 種<br>MACHINE | 針 板<br>NEEDLE PLATE |
|----------------|---------------------|
| W541•542-03DB  | B TYPE              |
| W541•542-03DC  | C TYPE              |

ルーパー,針受は 76 頁を参照してください。 See page 76 for the looper and needle guards.

W541+542-03DB,DC

× 348-356-364



| - жс  | ų.                                    | 9 S /                                                                               | 19-4 |