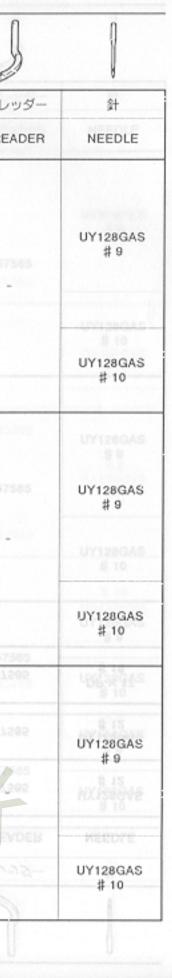

| SPECIFIC PARTS(5)~(6) [-05]               |  |
|-------------------------------------------|--|
| SPECIFIC PARTS(7) (-05/FT) 58- 59         |  |
| SPECIFIC PARTS(8)~(9) [-06,07] 60-63      |  |
| SPECIFIC PARTS(10)~(11) [-05,07/MD] 64-67 |  |