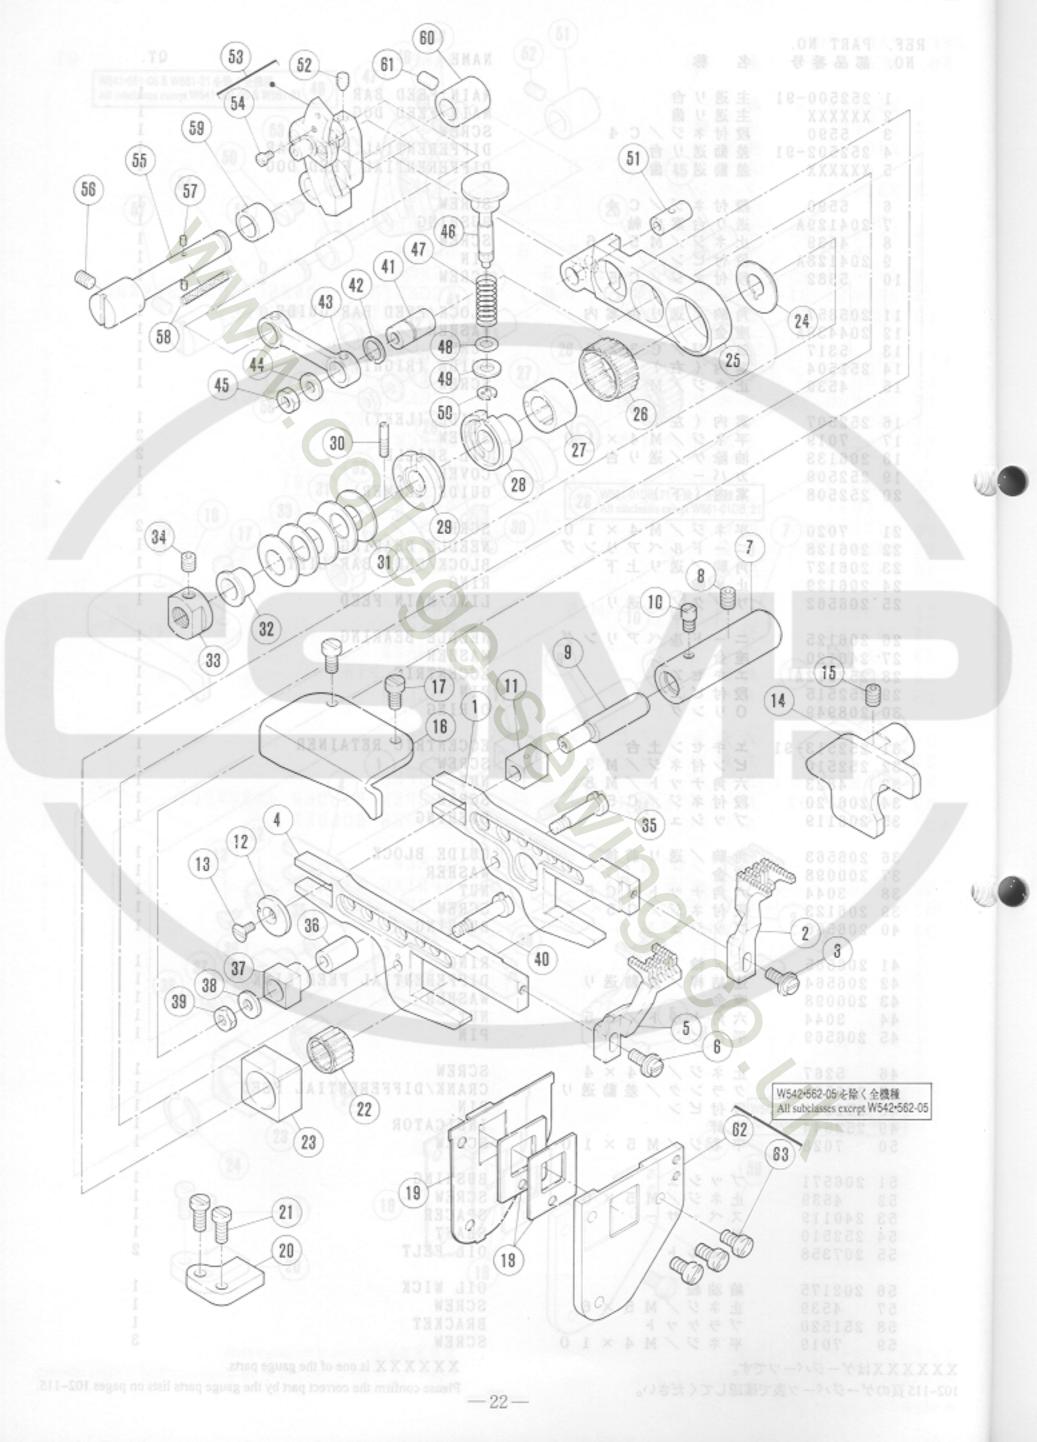

| NEEDLE GUARD MECHANISM ·····  | 16-  | 17 |  |
|-------------------------------|------|----|--|
| LOOPER DRIVE MECHANISM ·····  | 18-  | 19 |  |
| FEED MECHANISM(1)~(3) ·····   | 20-3 | 25 |  |
| PRESSER FOOT MECHANISM ······ | 26-  | 27 |  |
| SPREADER MECHANISM ······     | 28-  | 29 |  |