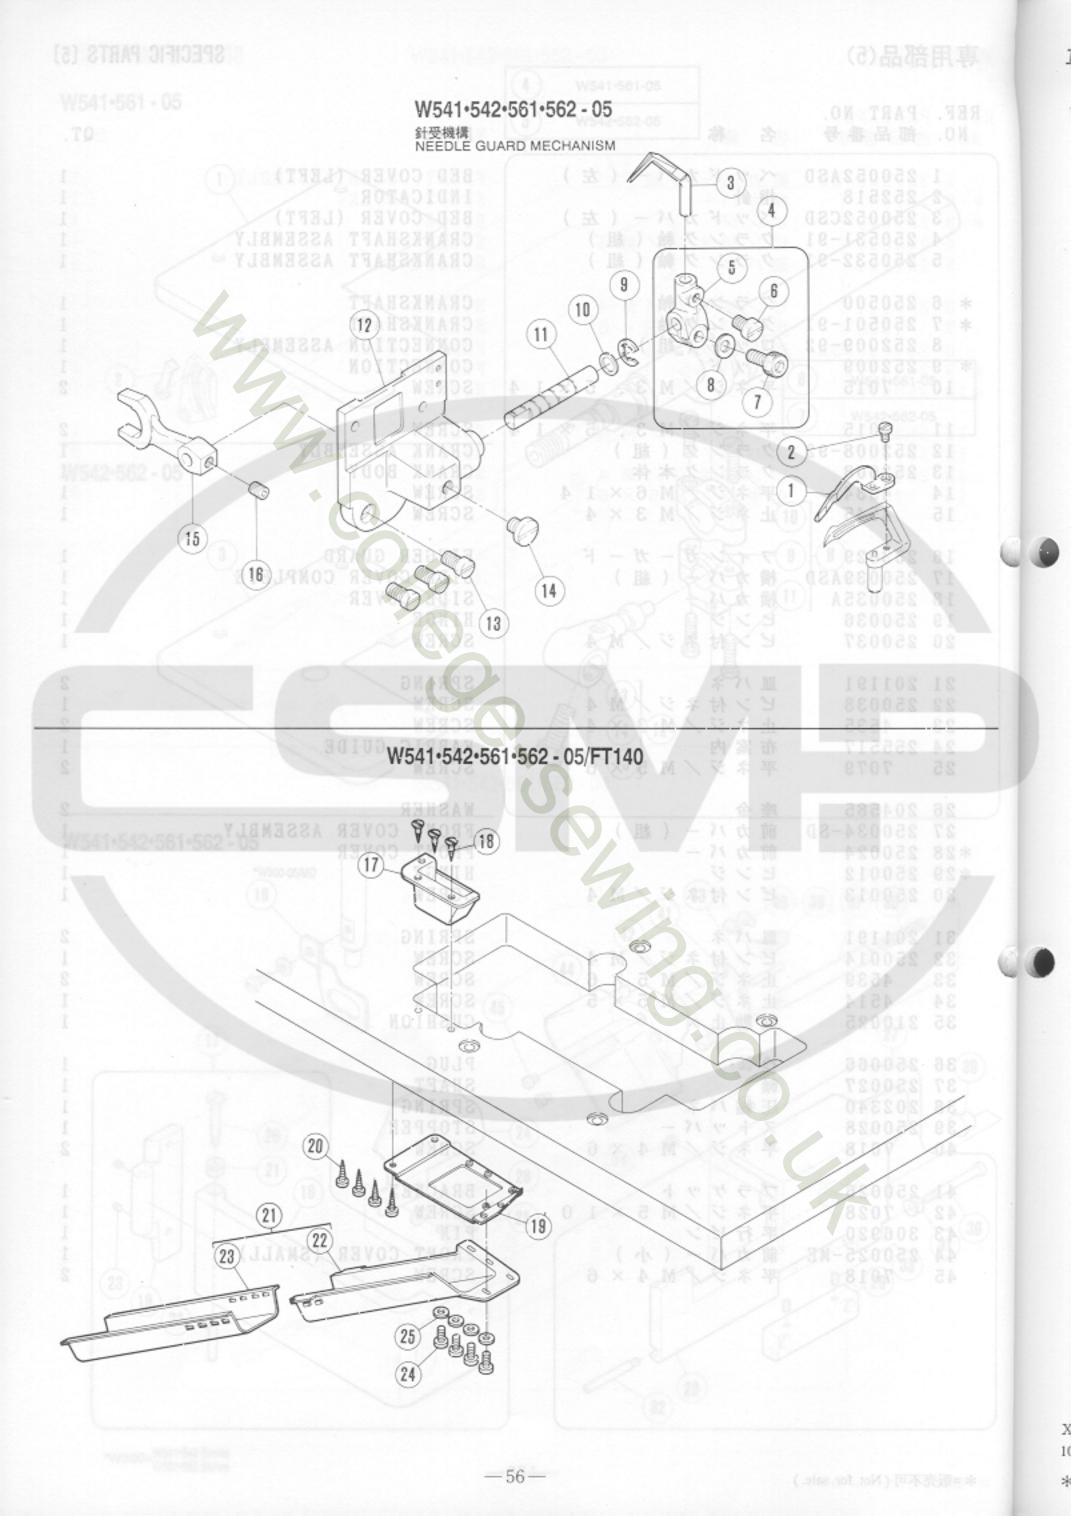

| SPECIFIC PARTS(5)~(6) [-05]               |  |
|-------------------------------------------|--|
| SPECIFIC PARTS(7) (-05/FT) 58- 59         |  |
| SPECIFIC PARTS(8)~(9) [-06,07] 60-63      |  |
| SPECIFIC PARTS(10)~(11) [-05,07/MD] 64-67 |  |