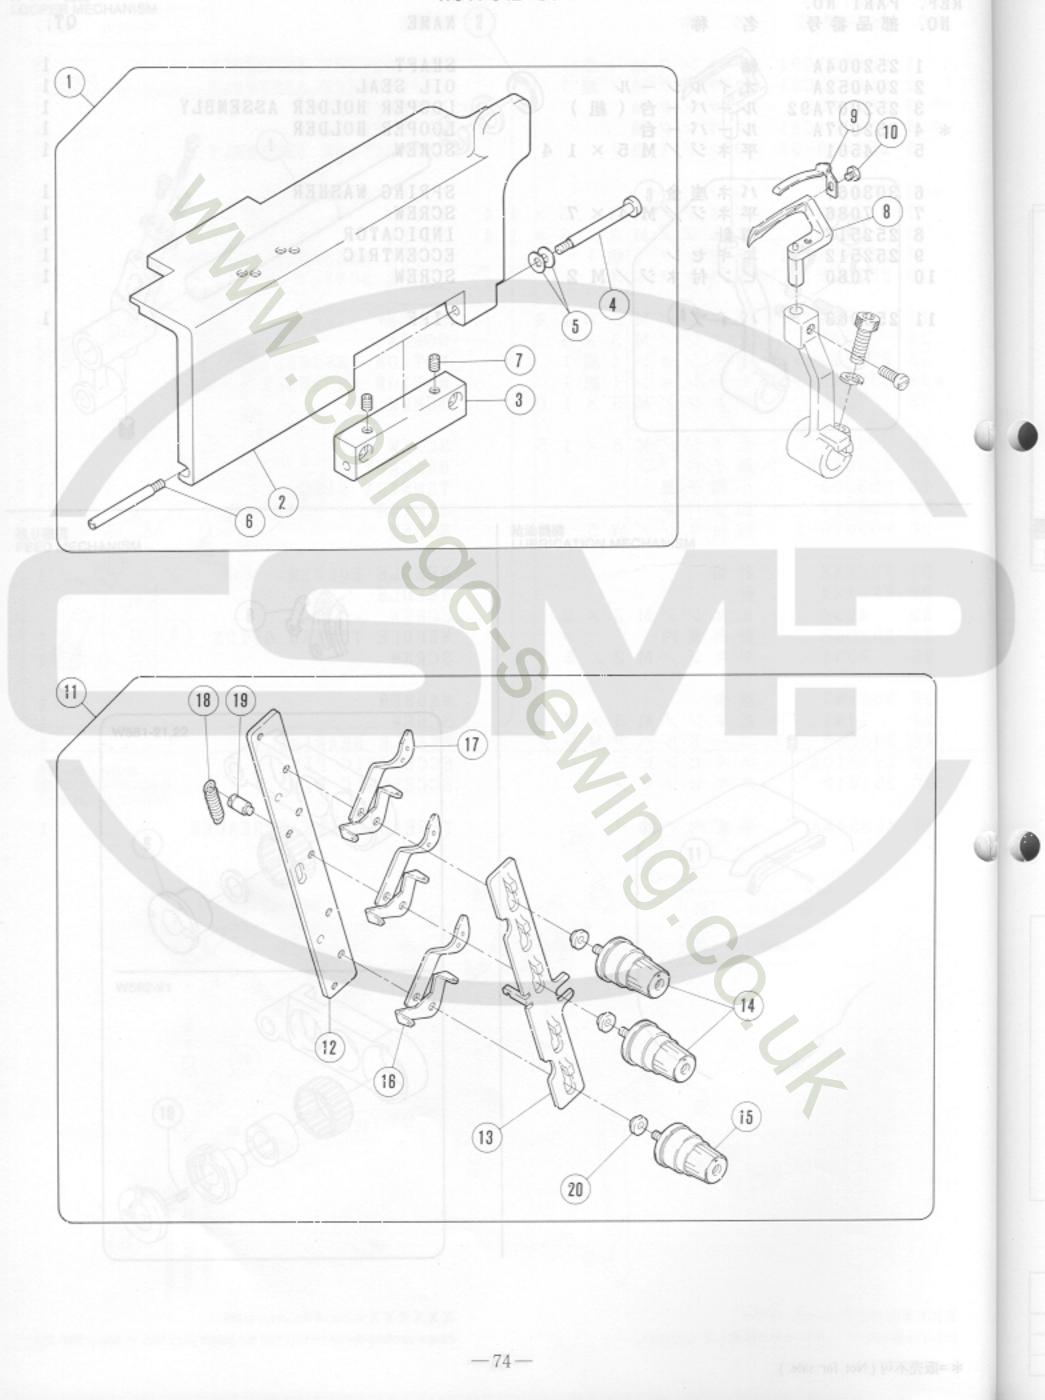

| SPECIFIC PARTS(5)~(6) [-05]               |  |
|-------------------------------------------|--|
| SPECIFIC PARTS(7) (-05/FT) 58- 59         |  |
| SPECIFIC PARTS(8)~(9) [-06,07] 60-63      |  |
| SPECIFIC PARTS(10)~(11) [-05,07/MD] 64-67 |  |