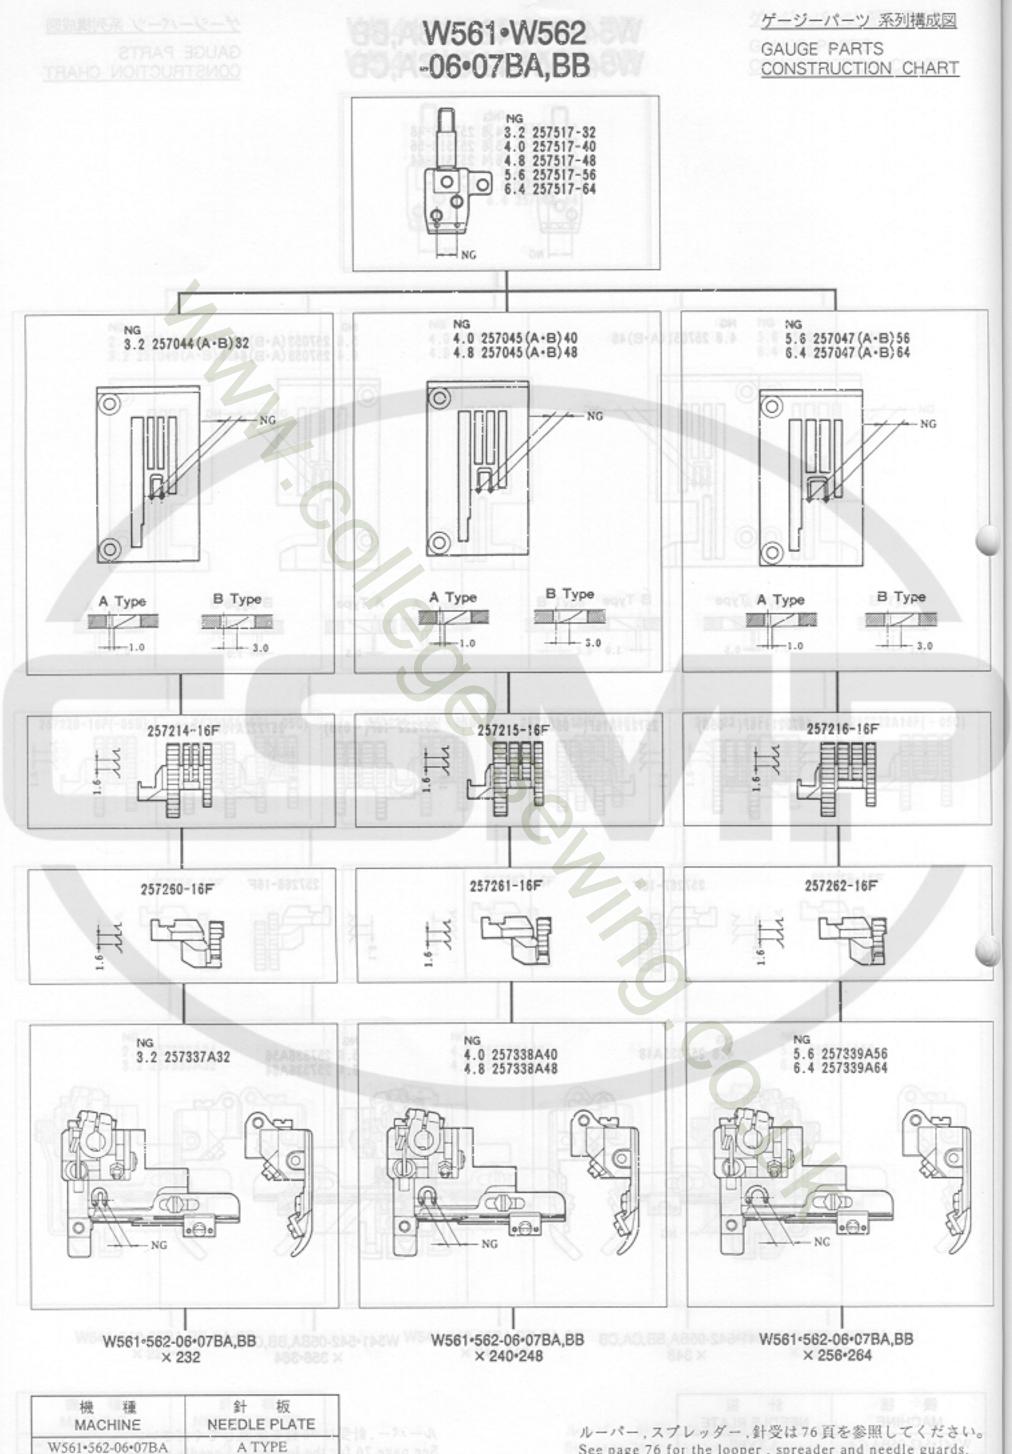

| SPECIFIC PARTS(5)~(6) [-05]               |  |
|-------------------------------------------|--|
| SPECIFIC PARTS(7) (-05/FT) 58- 59         |  |
| SPECIFIC PARTS(8)~(9) [-06,07] 60-63      |  |
| SPECIFIC PARTS(10)~(11) [-05,07/MD] 64-67 |  |