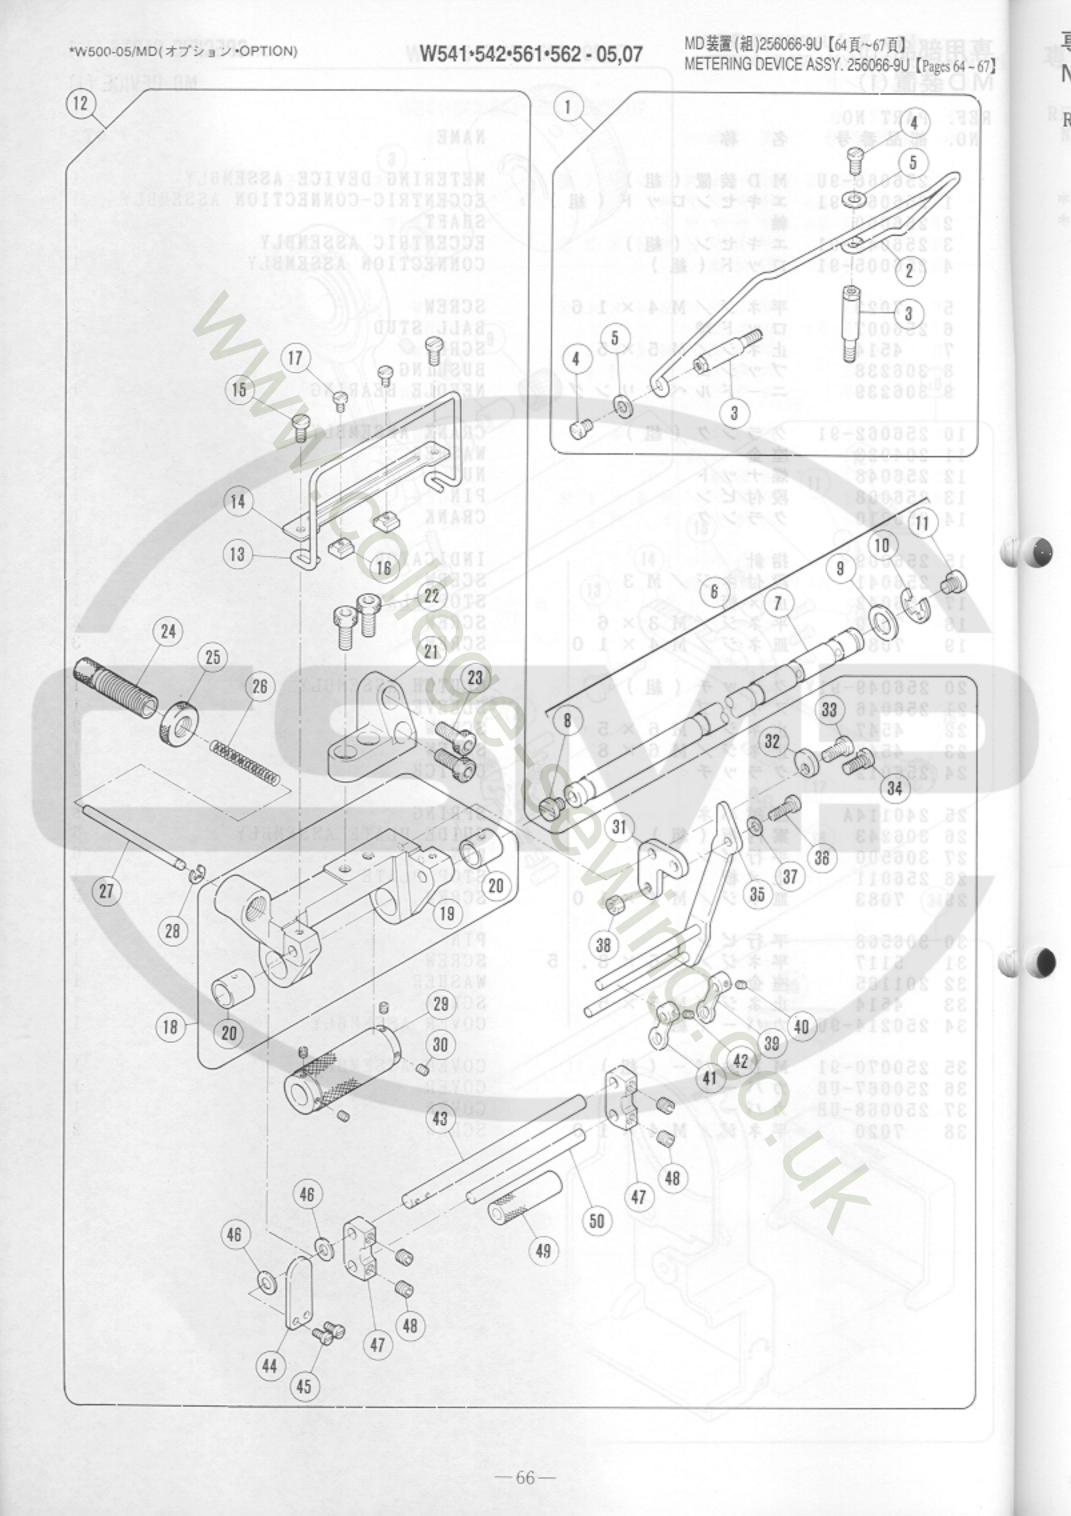

| SPECIFIC PARTS(5)~(6) [-05]               |  |
|-------------------------------------------|--|
| SPECIFIC PARTS(7) (-05/FT) 58- 59         |  |
| SPECIFIC PARTS(8)~(9) [-06,07] 60-63      |  |
| SPECIFIC PARTS(10)~(11) [-05,07/MD] 64-67 |  |