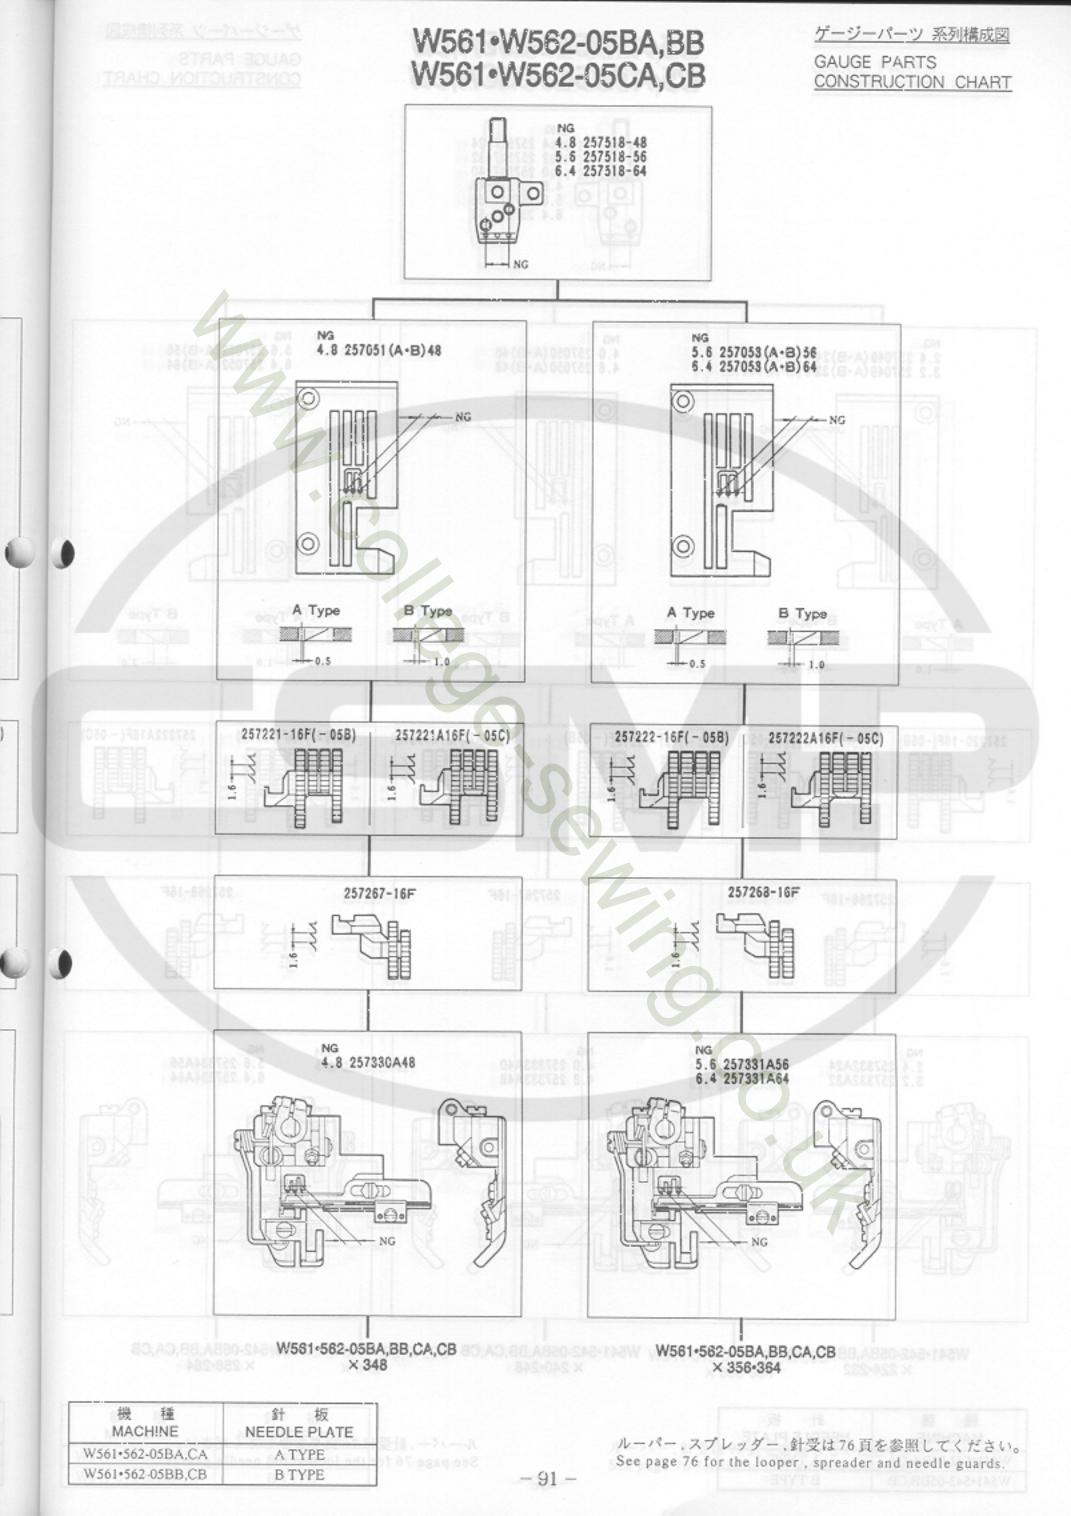

| SPECIFIC PARTS(5)~(6) [-05]               |  |
|-------------------------------------------|--|
| SPECIFIC PARTS(7) (-05/FT) 58- 59         |  |
| SPECIFIC PARTS(8)~(9) [-06,07] 60-63      |  |
| SPECIFIC PARTS(10)~(11) [-05,07/MD] 64-67 |  |