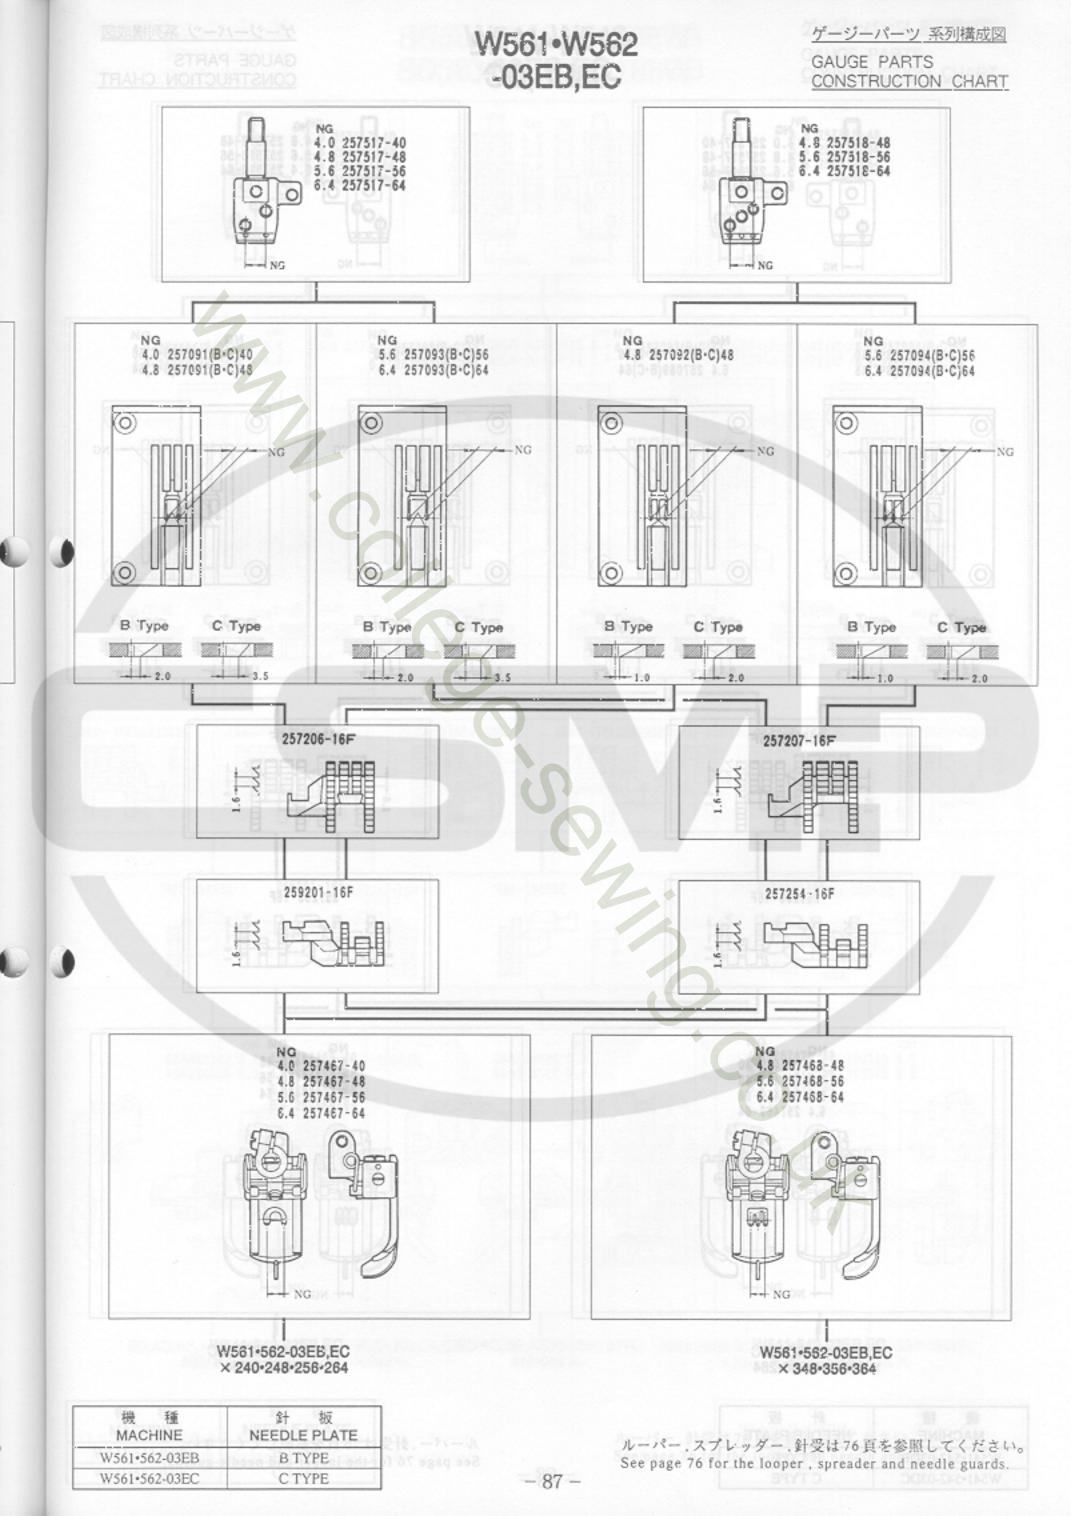

| SPECIFIC PARTS(5)~(6) [-05]               |  |
|-------------------------------------------|--|
| SPECIFIC PARTS(7) (-05/FT) 58- 59         |  |
| SPECIFIC PARTS(8)~(9) [-06,07] 60-63      |  |
| SPECIFIC PARTS(10)~(11) [-05,07/MD] 64-67 |  |