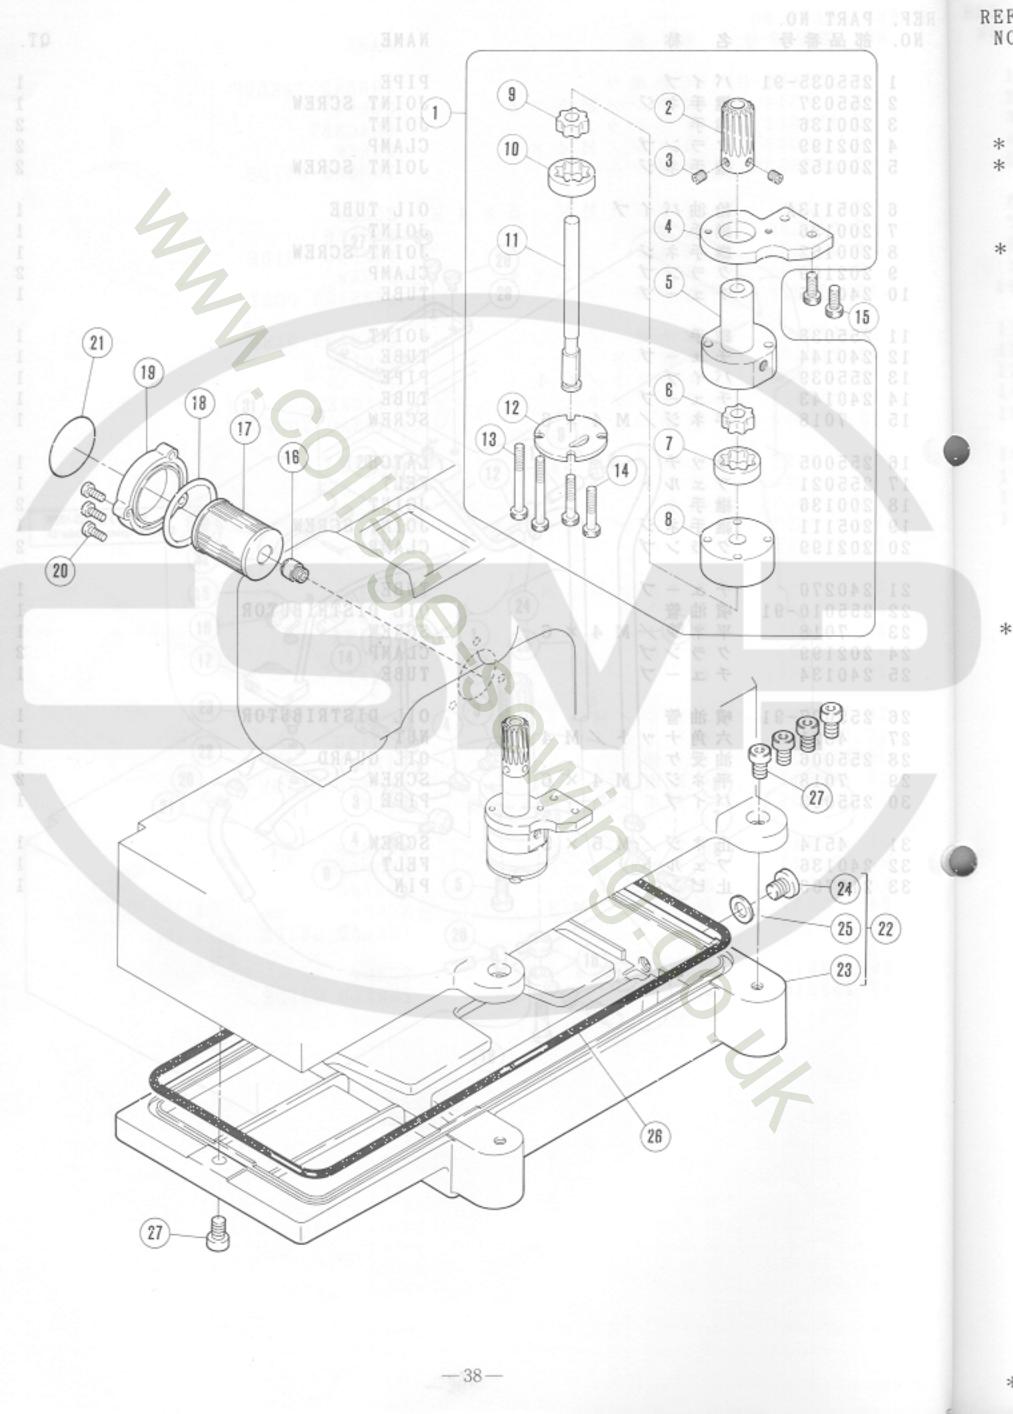

| THREAD TENSION MECHANISM            | 30- | 31 |
|-------------------------------------|-----|----|
| NEEDLE & SPREADER THREAD HANDLING   | 32- | 33 |
| LOOPER THREAD HANDLING              | 34- | 35 |
| LUBRICATION MECHANISM(1)~(2) ······ | 36- | 39 |
| HR DEVICE                           | 40- | 41 |