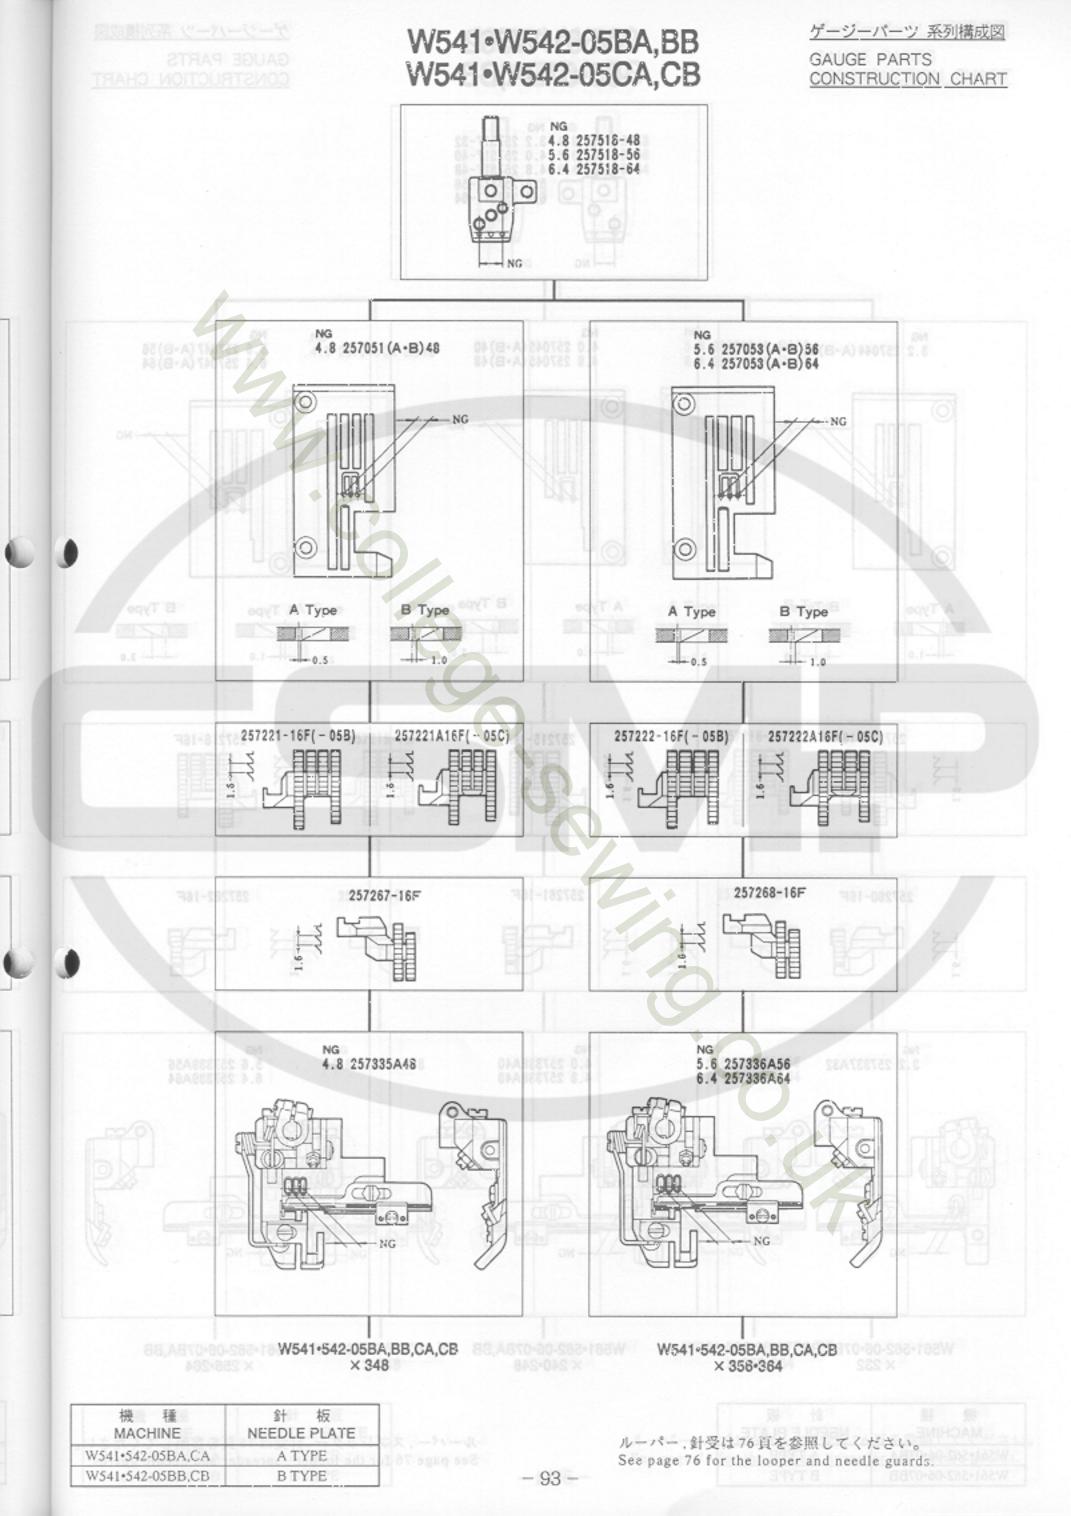

| SPECIFIC PARTS(5)~(6) [-05]               |  |
|-------------------------------------------|--|
| SPECIFIC PARTS(7) (-05/FT) 58- 59         |  |
| SPECIFIC PARTS(8)~(9) [-06,07] 60-63      |  |
| SPECIFIC PARTS(10)~(11) [-05,07/MD] 64-67 |  |