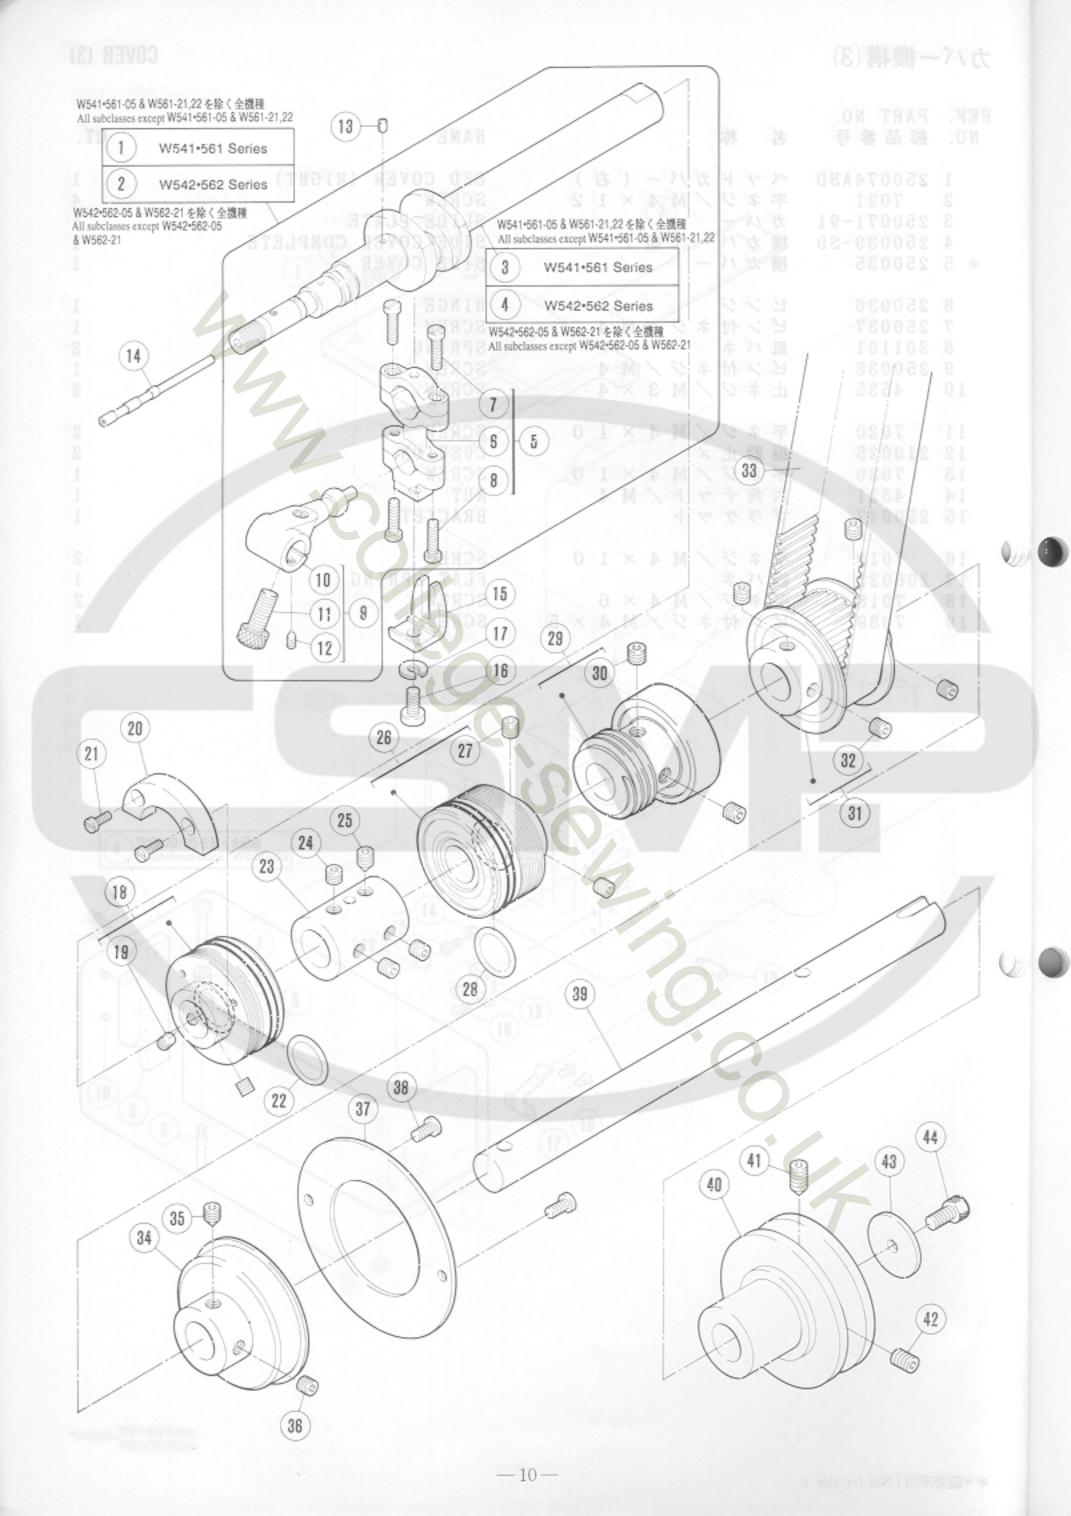

| 33 |
| LOOPER THREAD HANDLING              | 34- | 35 |
| LUBRICATION MECHANISM(1)~(2) ······ | 36- | 39 |
| HR DEVICE                           | 40- | 41 |

| THREAD STAND 42- 43                            |
|------------------------------------------------|
| PARTS FOR SEMI - SUBMERGED INSTALLATION 44- 45 |
| SPECIFIC PARTS(1)(2) [-01,01D] 46-49           |
| SPECIFIC PARTS(3) [-02] 50- 51                 |
| SPECIFIC PARTS(4) [-03,04] 52-53               |
| MARK                                           |

| SPECIFIC PARTS(5)~(6) [-05]               |  |
|-------------------------------------------|--|
| SPECIFIC PARTS(7) (-05/FT) 58- 59         |  |
| SPECIFIC PARTS(8)~(9) [-06,07] 60-63      |  |
| SPECIFIC PARTS(10)~(11) [-05,07/MD] 64-67 |  |

-1-

PART NUMBER INDEX ..... 116~





Page

| 目 次                                        | 頁              |
|--------------------------------------------|----------------|
|                                            |                |
| アームベッド機構                                   |                |
| カバー機構(1)~(3)                               |                |
| 下軸機構                                       |                |
| 上軸機構                                       | 12-13          |
| 針棒機構 · · · · · · · · · · · · · · · · · · · | 14-15<br>20108 |
| 9 250069 上董(左)                             |                |

| 針受機構        | 16- | 17 |
|-------------|-----|----|
| ルーパー機構      | 18- | 19 |
| 送り機構(1)~(3) | 20- | 25 |
| 押ェ機構 ······ | 26- | 27 |
| 飾り振り機構      | 28- | 29 |

| 糸調子機構 ····· | 30- 31 |
|-------------|--------|