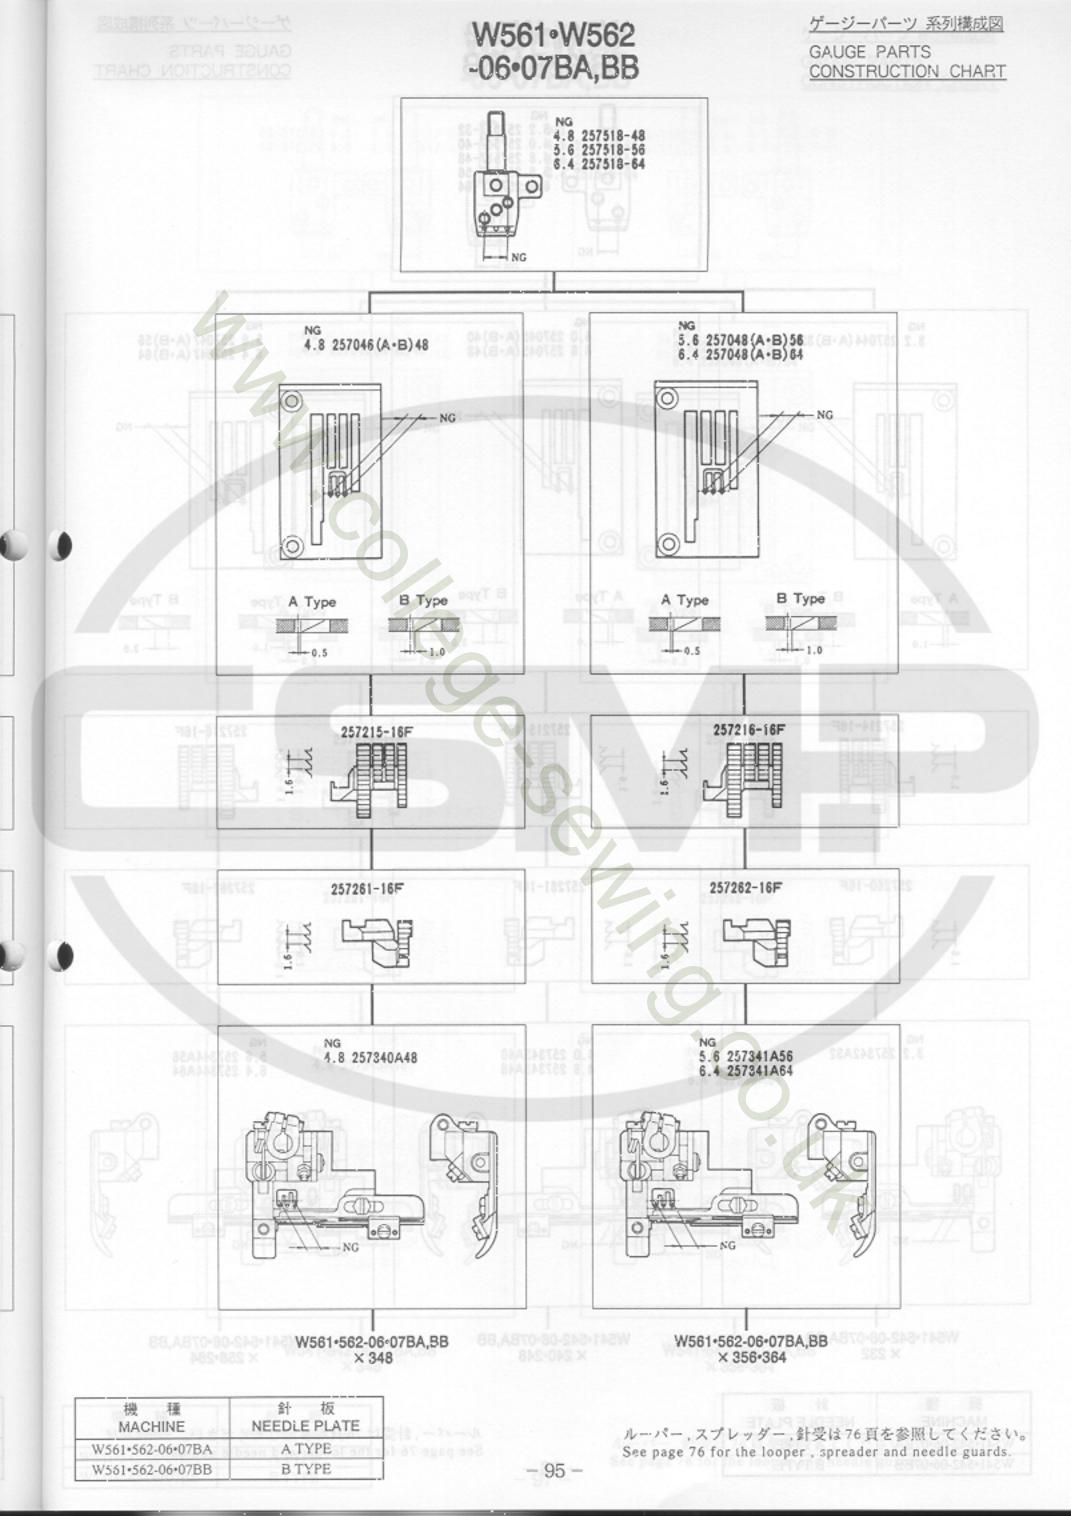

| SPECIFIC PARTS(5)~(6) [-05]               |  |
|-------------------------------------------|--|
| SPECIFIC PARTS(7) (-05/FT) 58- 59         |  |
| SPECIFIC PARTS(8)~(9) [-06,07] 60-63      |  |
| SPECIFIC PARTS(10)~(11) [-05,07/MD] 64-67 |  |