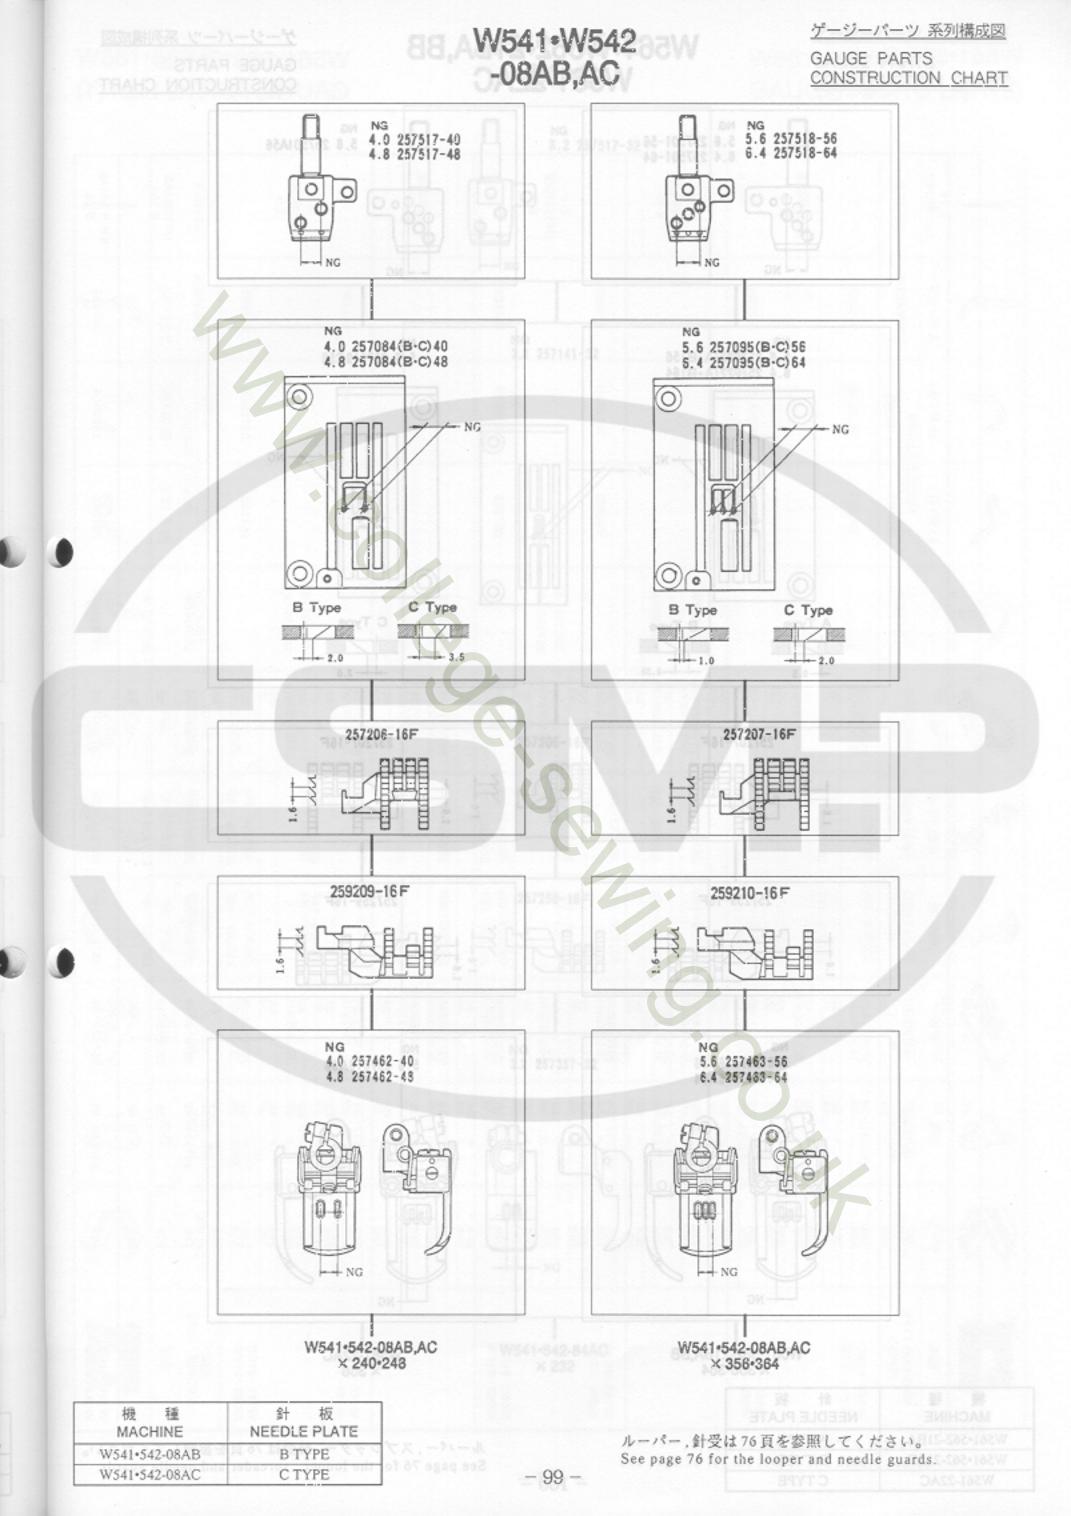

-1-

PART NUMBER INDEX ..... 116~

|                        | ARTICLE STATE | H                | e es            | A                | d P                 |             |           | po               | 5       | E    |
|------------------------|---------------|------------------|-----------------|------------------|---------------------|-------------|-----------|------------------|---------|------|
| 形式                     | グージ           | 針留               | 針板              | 主送り菌             | 差動送り歯               | 押工          | ルーパー      | 針受(前)            | 針受(後)   | スプレ  |
| MACHINE TYPE<br>/SPEC. | GAUGE         | NEEDLE<br>HOLDER | NEEDLE<br>PLATE | MAIN FEED<br>DOG | DIFF. FEED<br>DOG   | PRESSER     | LOOPER    | NEEDLE           | GUARD   | SPRE |
|                        | 224           | 257517-24        | 257015A24       |                  |                     | 257460-24   |           |                  |         |      |
|                        | 232           | " 32             | // 32           | 1.6-1-1-         |                     | // 32       | 1.00      |                  |         |      |
|                        | 240           | » 40             | <i>"</i> 40     | 257208-16F       | 257258 - 16F        | <i>"</i> 40 | 11200     |                  | 61      |      |
|                        | 248           | # 48             | <i>"</i> 48     | 17               | 1 pm                | // 48       | 257550-91 |                  |         | 3    |
| W561-01CA<br>W562-01CA | 256           | <i>"</i> 56      | 257017A56       |                  |                     | <i>~</i> 56 |           | 257553           | 257551B | 257  |
|                        | 264           |                  | . 64            | 257207 - 16F     | 257259 - 16F        | // 64       |           |                  |         |      |
| 78 -                   | 348           | 257518-48        | 257016A48       | 257206-16F       | 257258 - 16F        | 257461-48   | 257550E91 |                  | ÷       | 2    |
|                        | 356           | <i>"</i> 56      | 257018A56       | 007507 105       | 057050 105          | <i>~</i> 56 | 057550 01 |                  | 2002    | 1    |
|                        | 364           | <i>"</i> 64      | <i>w</i> 64     | 257207-16F       | 257259 - 16F        | <i>"</i> 64 | 257550-91 |                  |         |      |
| 0                      | 224           | 257517-24        | 257015B24       |                  |                     | 257460-24   |           |                  |         |      |
|                        | 232           | // 32            | // 32           | 257206 - 16F     | 7206-18F 257258-16F | // 32       |           |                  |         |      |
|                        | 240           | <i>"</i> 40      | // 40           |                  |                     | 40          |           |                  |         | 5116 |
|                        | 248           | // 48            | 48              |                  |                     | // 48       |           | and from Carrier |         | 100  |
| W561-01CB<br>W562-01CB | 256           | // 56            | 257017B58       |                  | 257259 - 16F        | // 58       |           | 257553           | 257551B | 257  |
|                        | 264           | <i>w</i> 64      | <i>"</i> 64     | 257207-106       | 237239-106          | // 64       |           |                  |         |      |
|                        | 348           | 257518-48        | 257016B48       | 257206-16F       | 257258 - 16F        | 257461-48   | 257550E91 |                  | - COL   |      |
|                        | 356           | <i>"</i> 56      | 257018B56       | 257207-16F       | 7-16F 257259-16F    | <i>"</i> 56 | 257550-91 |                  | 91      | · 2  |
|                        | 364           | <i>"</i> 64      | <i>"</i> 64     | 237207-101       | 207200-101          | <i>"</i> 64 | 201000 01 |                  |         | 2    |
| 1 26-                  | 224           | 257517-24        | 257015C24       |                  |                     | 257460-24   | NELE      |                  |         |      |
|                        | 232           | // 32            | // 32           | 257206-16F       | 257259 - 185        | // 32       |           |                  |         | 6    |
|                        | 240           | <i>"</i> 49      | <i>"</i> 40     | 257200-100       | 257258 - 16F        | <i>"</i> 40 | 257550-91 |                  |         |      |
|                        | 248           | <i>"</i> 48      | // 48           |                  |                     | <i>"</i> 48 | 257550-91 |                  | 8       |      |
| W561-01CC<br>W562-01CC | 256           | <i>"</i> 58      | 257017C56       | 957907 - 18E     | 257250 - 18E        | <i>"</i> 56 |           | 257553           | 257551B | 257  |
|                        | 264           | <i>"</i> 64      | // 64           | 257207 - 16F     | 257259 - 18F        | // 64       |           |                  |         |      |
|                        | 348           | 257518-48        | 257018C48       | 257206-16F       | 257258 - 16F        | 257461-48   | 257550E91 |                  |         |      |
|                        | 356           | // 56            | 257018C56       | 057007 18E       | 257250 . 185        | <i>"</i> 56 | 257550-91 |                  |         |      |
|                        | 364           | <i>∾</i> €4      | <i>"</i> 64     | 257207-16F       | 257259 - 16F        | <i>"</i> 64 | 201000-01 |                  |         |      |
| W561-01DB<br>W562-01DB | 460           | 257513-60        | 257020-60       | 257203A16F       | 257256 - 16F        | 257491-60   | 257550C91 | 257553           | 257551A | 257  |