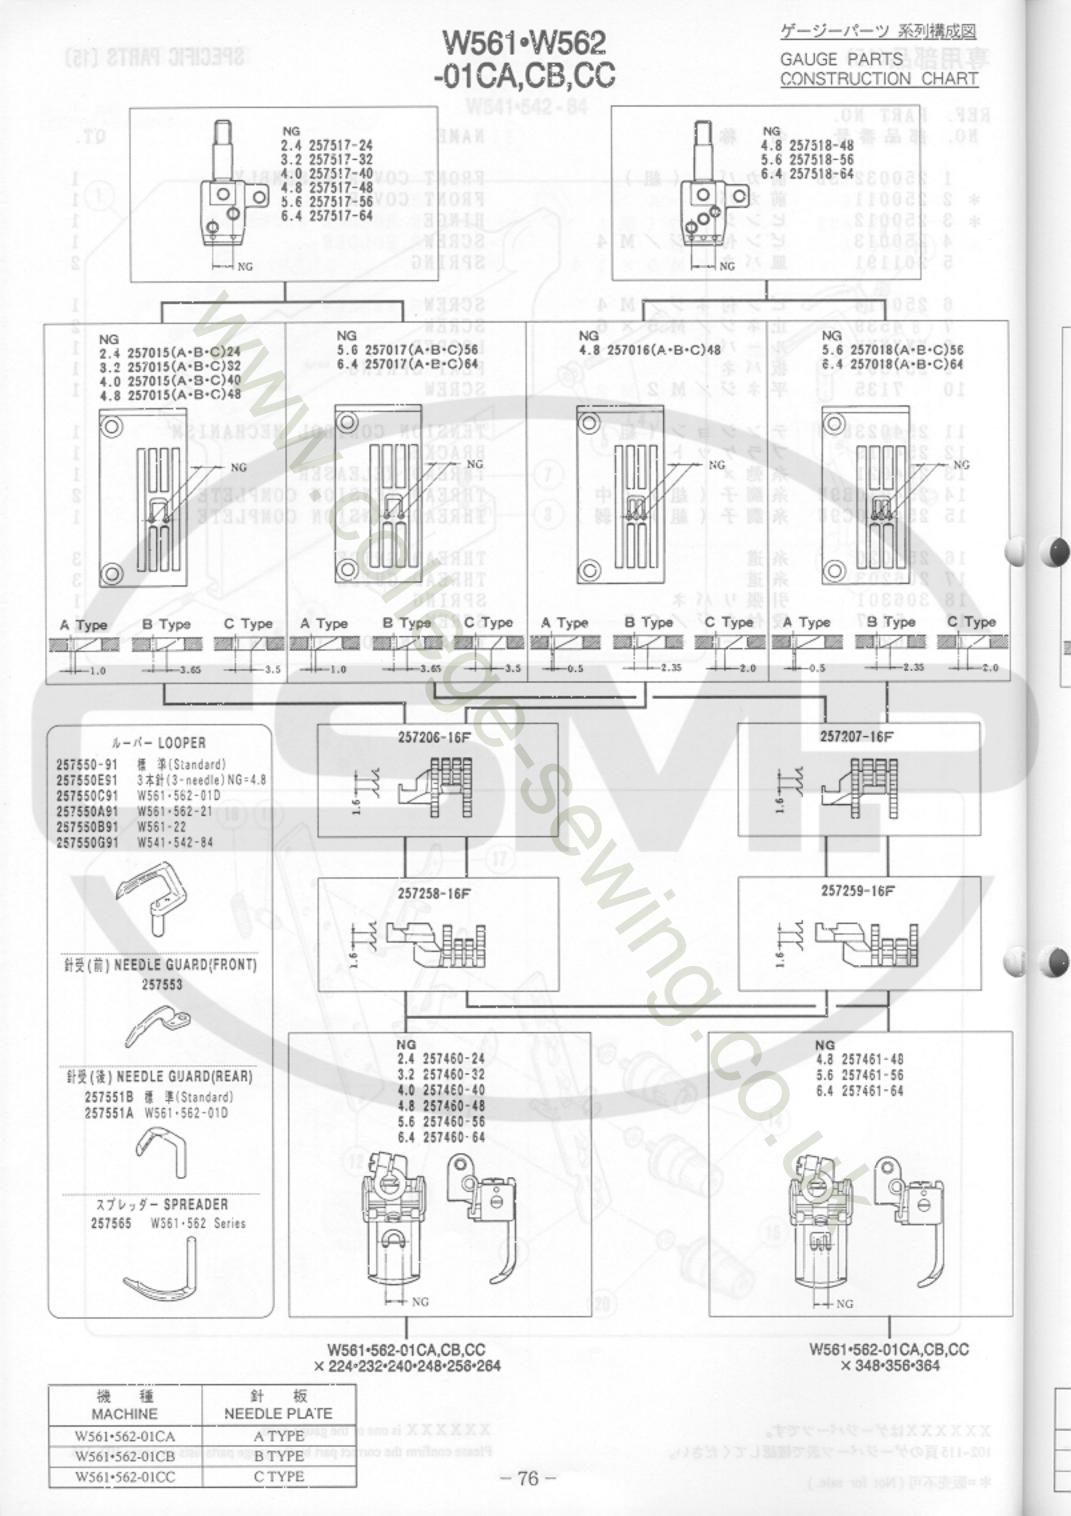

| SPECIFIC PARTS(5)~(6) [-05]               |  |
|-------------------------------------------|--|
| SPECIFIC PARTS(7) (-05/FT) 58- 59         |  |
| SPECIFIC PARTS(8)~(9) [-06,07] 60-63      |  |
| SPECIFIC PARTS(10)~(11) [-05,07/MD] 64-67 |  |