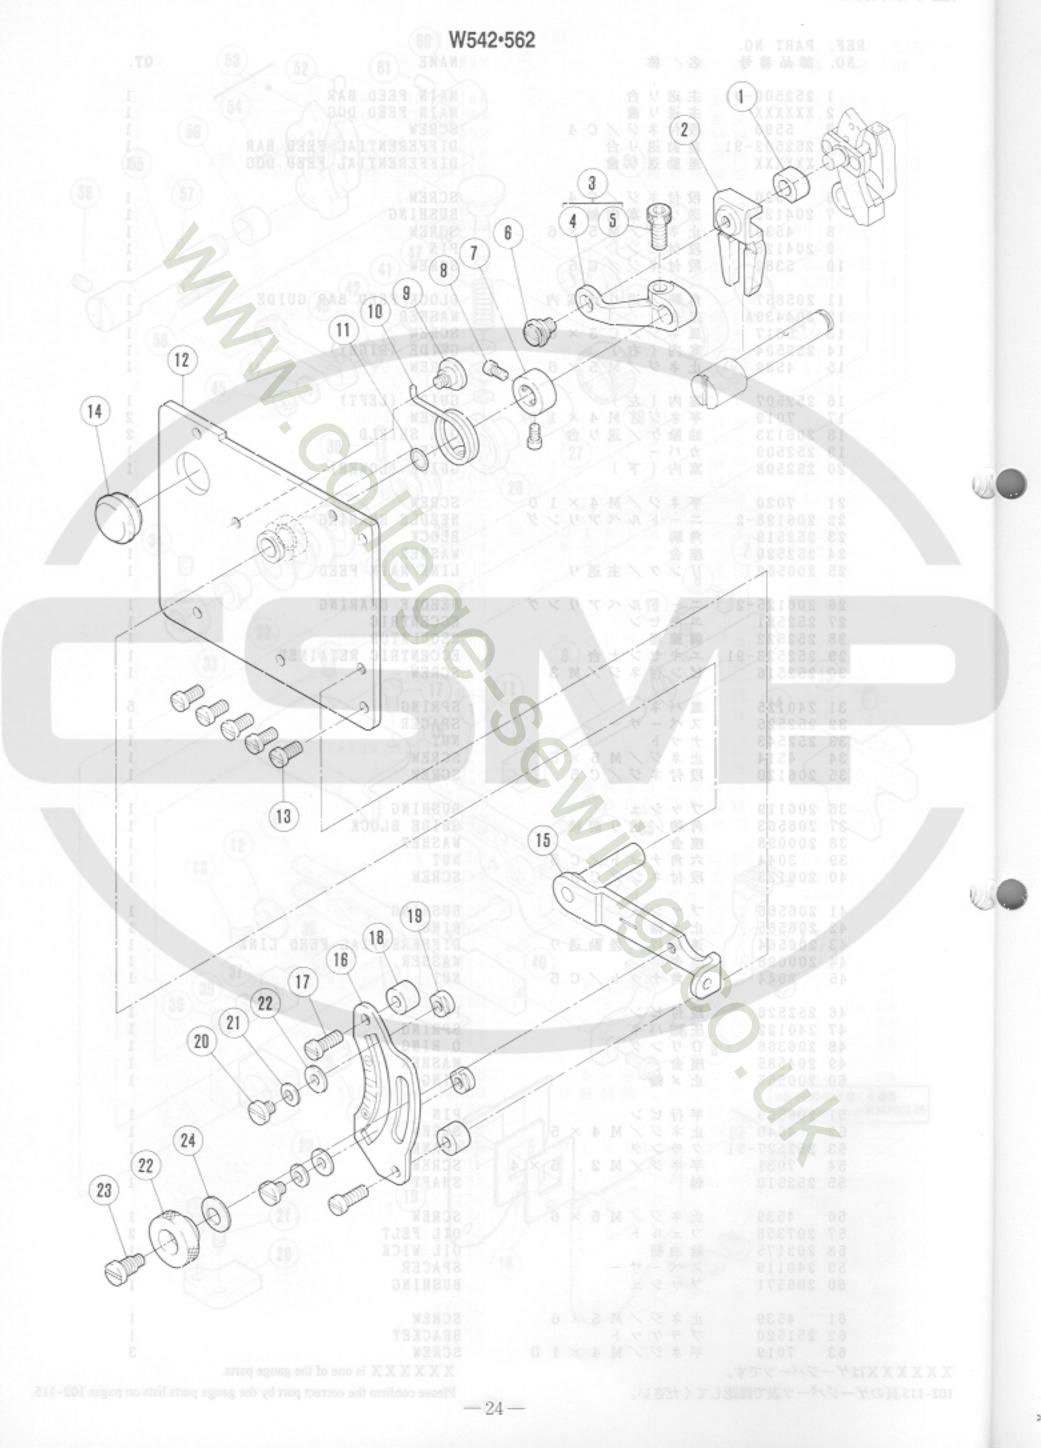

| NEEDLE GUARD MECHANISM ·····  | 16-  | 17 |  |
|-------------------------------|------|----|--|
| LOOPER DRIVE MECHANISM ·····  | 18-  | 19 |  |
| FEED MECHANISM(1)~(3) ·····   | 20-3 | 25 |  |
| PRESSER FOOT MECHANISM ······ | 26-  | 27 |  |
| SPREADER MECHANISM ······     | 28-  | 29 |  |