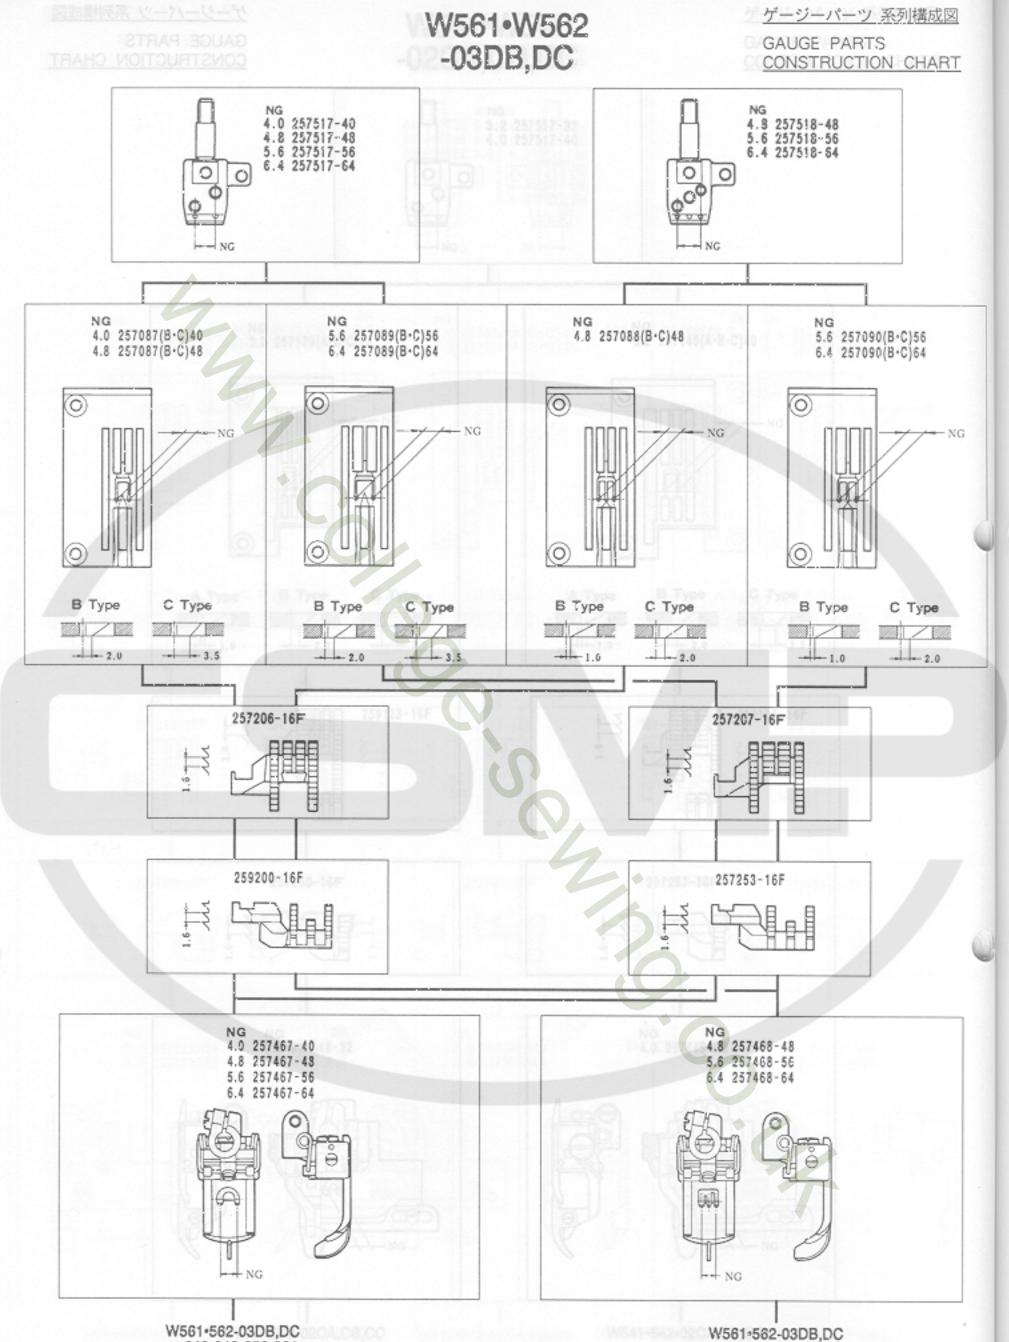

| SPECIFIC PARTS(5)~(6) [-05]               |  |
|-------------------------------------------|--|
| SPECIFIC PARTS(7) (-05/FT) 58- 59         |  |
| SPECIFIC PARTS(8)~(9) [-06,07] 60-63      |  |
| SPECIFIC PARTS(10)~(11) [-05,07/MD] 64-67 |  |