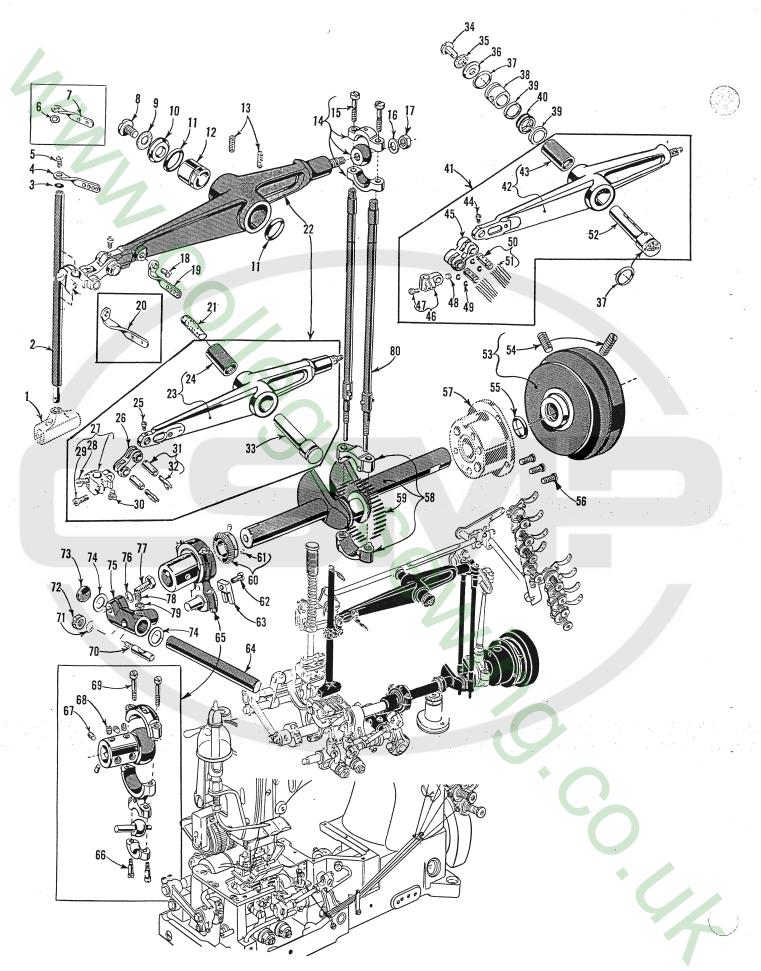

| -    |
| 70          | 666-214<br>51257 AA | Felt Lint Filter                                                               | 1    |
| 71          | 51257 AA<br>51854 E | Presser Bar Bushing, lower                                                     | 1    |
| 72          | 51854 F             | Needle Bar Bushing, lower, for Styles 51700 BU, 51800 BA, BB                   | 1    |
| 73          | 56390 E             | Needle Bar Bushing, upper, for Styles 51700 BU, 51800 BA, BB                   | 1    |
|             |                     |                                                                                | 1    |
|             |                     |                                                                                |      |



### CRANKSHAFT, NEEDLE LEVER AND LOOPER DRIVING PARTS

| Ref.     | Part                 | Amt.