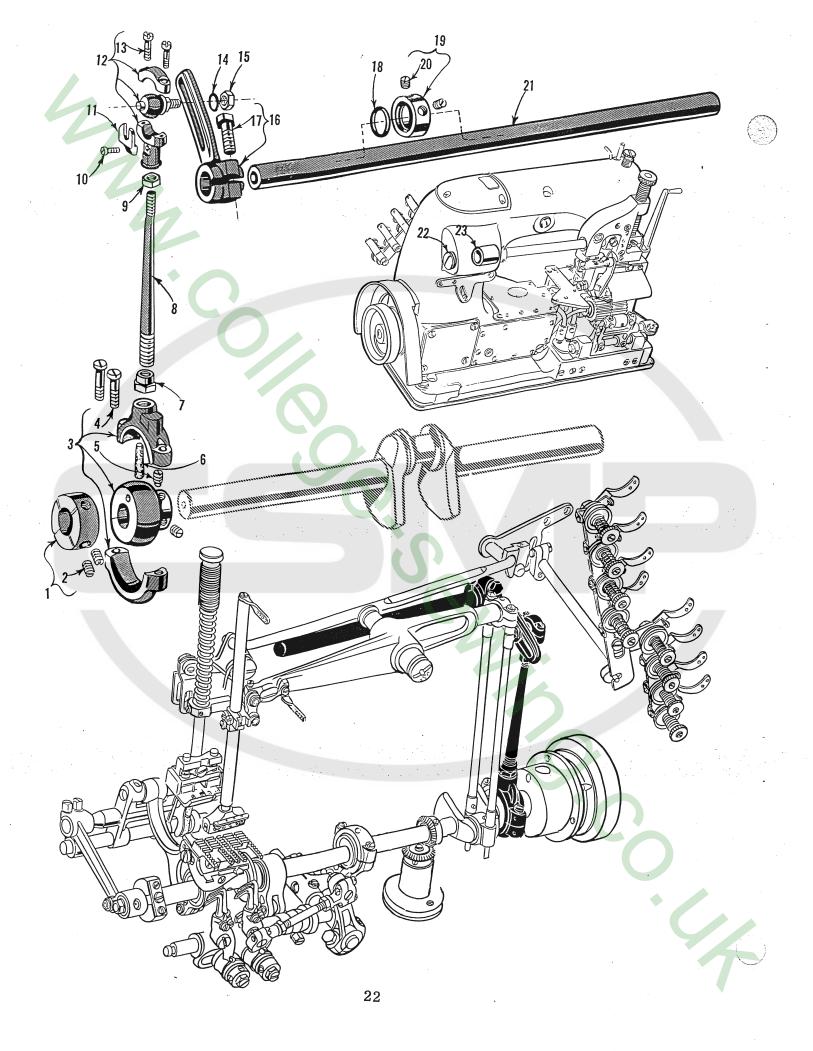

The accompanying drawing also shows the manner in which a four needle machine is threaded. Two needle machines are threaded in substantially the same manner. The looper threading of the various classes is indicated in the inserts.