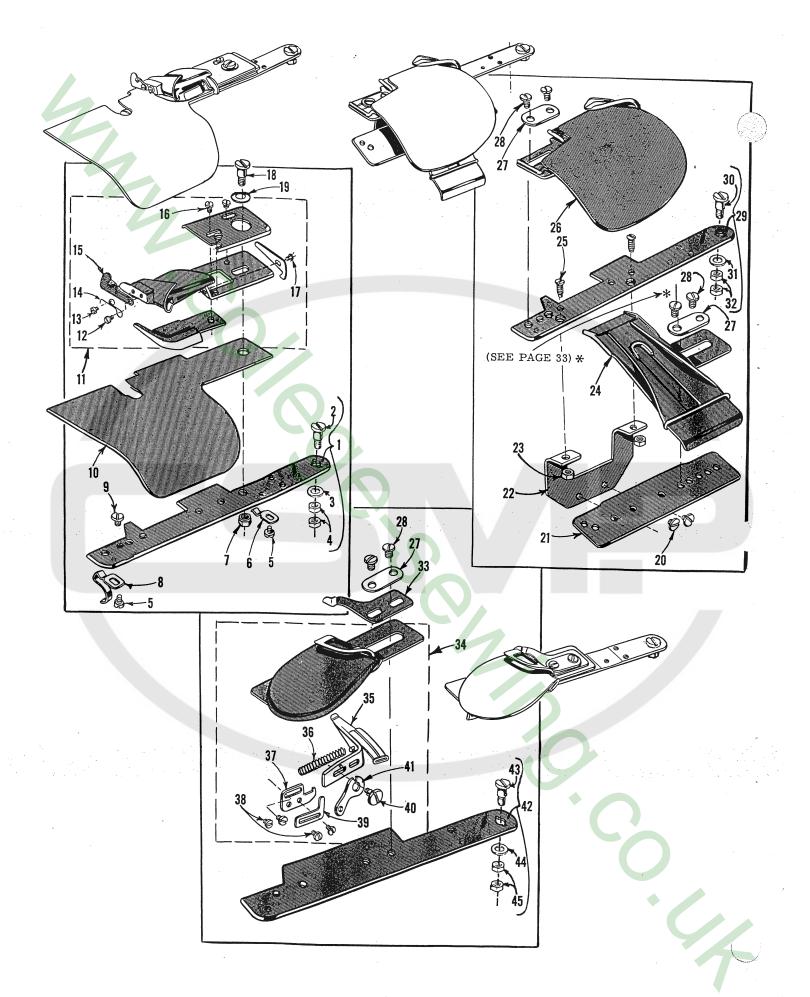

### MAIN FRAME, MISCELLANEOUS COVERS AND PLATES

| Ref.                                    | Part<br>No.           | Description                                                                             | Amt.<br>Req. |
|-----------------------------------------|-----------------------|-----------------------------------------------------------------------------------------|--------------|
| 1                                       | 93                    | Screw                                                                                   | 2            |
| 2                                       | BB21375 AH            | Screw                                                                                   | 4            |
| 3 4                                     | 98 A<br>1068          | 17 1 . A C 1 C 1000 D A                                                                 | 2            |
| 4                                       | 1068                  | Thread Eyelet, for Style 51800 BA Thread Eyelet, for Style 51800 BB Looper Thread Guard |              |
| 5                                       | 51291 A               |                                                                                         | J            |
| 6<br>7                                  | 158 B<br>51859 B      |                                                                                         |              |
| 8                                       | 51482 A               | 01-11- C                                                                                | I            |
| 9                                       | 25 S                  | Screw, for Style 51400 BE Head Cover, for Styles 51400 BE, 51700 BU                     | 1            |
| 10<br>11                                | 51282 Y<br>22542      | Como:                                                                                   | 1.           |
| 12                                      | 52882 W               | WasherFelt Liner                                                                        | 1            |
| 13                                      | 51282 AC              | Felt Liner                                                                              | 1            |
| 14<br>15                                | 22799 M<br>22848      |                                                                                         | · 3          |
| 16                                      | 20                    | 111 - 100                                                                               | 3            |
| 17                                      | 51282 AH              | Oil ShieldScrew, for Styles 51800 BA, BB                                                | Z            |
| 18<br>19                                | 22541<br>21396 BP     | March Three J. Inchricator for Stylog 51800 BB                                          | 1            |
| 19A                                     | 21396 AG              |                                                                                         |              |
| 20                                      | 51782 A               | Head Cover, for Styles 51800 BA, BBScrew                                                | 1            |
| $\begin{array}{c} 21 \\ 22 \end{array}$ | 22542<br>52882 W      | TI71                                                                                    | 1            |
| 23                                      | 51282 AC              | Gasket                                                                                  | 1<br>1       |
| 24                                      | $51282 Z \\ 21396 BJ$ | mi -1 0:1 C Ch-1 51000 DA DD                                                            | 1            |
| 25<br>26                                | 660-75                |                                                                                         |              |
| 27                                      | 660-74                | SleeveNut                                                                               |              |
| 28                                      | 11638 M<br>61394 V    | A 3                                                                                     | I            |
| 29<br>30                                | 666-79                | 0:1                                                                                     |              |
| 31                                      | 21396 BK              | Thread Oiler Bracket, for Styles 51800 BA, BBScrew                                      |              |
| 32<br>33                                | 22569 B<br>51270      | TTV - CL 1 C1400 DT C1700 DT                                                            | 1            |
| 33<br>34                                | 35731 A               | Presser Bar Connection Guide Plate                                                      |              |
| 35                                      | 22513                 | 27 12 D C 11 D1 1 C 20 C4-1- C1700 DII 51900 PA RR                                      | 1            |
| 36<br>37                                | 51454 A<br>22849      |                                                                                         |              |
| <b>3</b> 8                              | 95                    | Screw                                                                                   | 1            |
| 39<br>40                                | 51870<br>51758        |                                                                                         |              |
| 41                                      | 22889 A               | Adapter Screw                                                                           | 1<br>1       |
| 42                                      | 51858                 | Frame Needle Thread Eyelet, for Style 51800 BA, BB                                      |              |
| 43<br>44                                | 20<br>22848           |                                                                                         | 1            |
| 45                                      | 56382 AC              | Needle Lever Bearing Oiler and Baffle Plate, for Style 51400 BE                         |              |
| 45A                                     | 52882 Y<br>51282 AE   | Needle Lever Rearing Oiler, for Styles 51/00 BU, 51000 BA, BB                           |              |
| 46<br>47                                | 90                    | Screw                                                                                   | 2            |
| 48                                      | 52882 P               | Screw                                                                                   |              |
| 49<br>50                                | 52882 AD<br>90        |                                                                                         |              |
| 51                                      | 52882 AA              | Oil Drip Plate                                                                          | 1            |
| 52                                      | 50-789                |                                                                                         |              |
| 53<br>54                                | 52882 AC<br>39582 L   |                                                                                         |              |
| 55                                      | 22541 B               | Serew                                                                                   | 1            |
| 56                                      |                       | Cloth Plate (See Page 27)Cloth Plate Cover (See Page 27)                                | 1            |
| 57<br>58                                | 52882 AE              |                                                                                         |              |
| 59                                      | 52882 U               | Gasket                                                                                  | 4            |
| 60<br>61                                | 22548<br>22848        |                                                                                         |              |
| 62                                      | 52882 M               | Gasket                                                                                  |              |
| 63                                      | 52882 L               |                                                                                         |              |
| 64<br>65                                | 41394 A<br>22733 B    |                                                                                         |              |
| 66                                      | 22839                 | Screw                                                                                   | 1            |
| 67                                      | 87                    |                                                                                         |              |
| 68<br>69                                | 22585 A               | Screw                                                                                   | 7            |
| 70                                      | 22524                 |                                                                                         |              |
| 71<br>72                                | 53782 B<br>51382 A    | Oil Reservoir Top Cover                                                                 | 1            |
| 73                                      | 80                    | GasketScrew, for cloth plateScrew, for cloth plate                                      |              |
| 74                                      | 22839 C               | Screw, for cloth plate                                                                  |              |