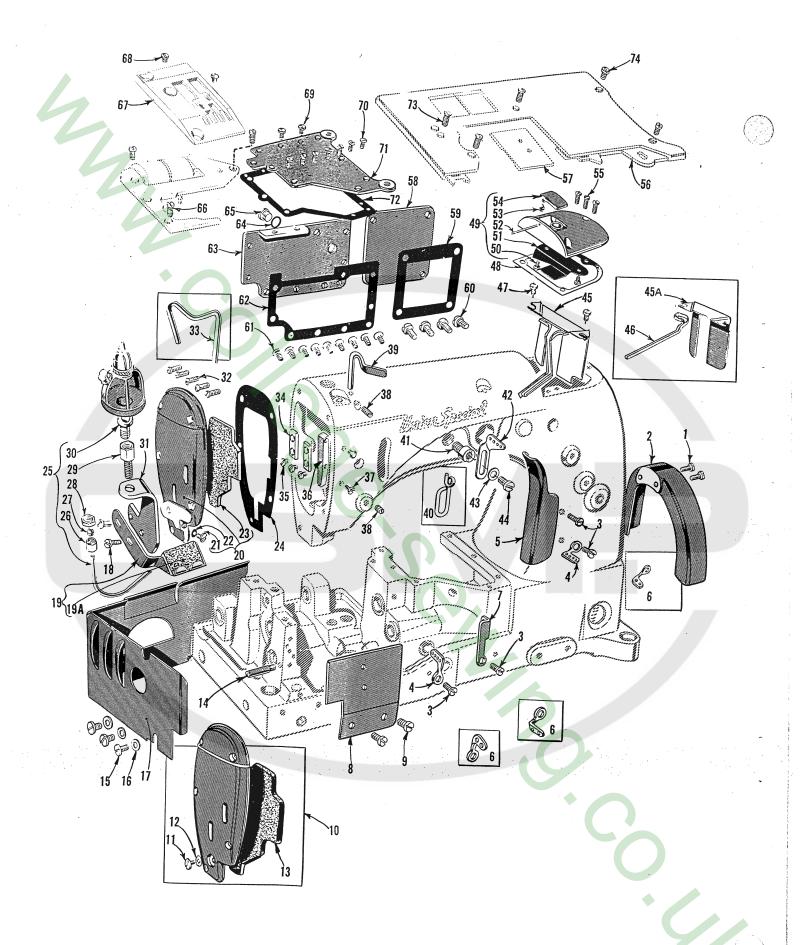

### MAIN FRAME, MISCELLANEOUS COVERS AND PLATES

| Ref.                                    | Part<br>No.           | Description                                                                             | Amt.<br>Req. |
|-----------------------------------------|-----------------------|-----------------------------------------------------------------------------------------|--------------|
| 1                                       | 93                    | Screw                                                                                   | 2            |
| 2                                       | BB21375 AH            | Screw                                                                                   | 4            |
| 3 4                                     | 98 A<br>1068          | 17 1 . A C 1 C 1000 D A                                                                 | 2            |
| 4                                       | 1068                  | Thread Eyelet, for Style 51800 BA Thread Eyelet, for Style 51800 BB Looper Thread Guard |              |
| 5                                       | 51291 A               |                                                                                         | J            |
| 6<br>7                                  | 158 B<br>51859 B      |                                                                                         |              |
| 8                                       | 51482 A               | 01-11- C                                                                                | I            |
| 9                                       | 25 S                  | Screw, for Style 51400 BE Head Cover, for Styles 51400 BE, 51700 BU                     | 1            |
| 10<br>11                                | 51282 Y<br>22542      | Como:                                                                                   | 1.           |
| 12                                      | 52882 W               | WasherFelt Liner                                                                        | 1            |
| 13                                      | 51282 AC              | Felt Liner                                                                              | 1            |
| 14<br>15                                | 22799 M<br>22848      |                                                                                         | · 3          |
| 16                                      | 20                    | 111 - 100                                                                               | 3            |
| 17                                      | 51282 AH              | Oil ShieldScrew, for Styles 51800 BA, BB                                                | Z            |
| 18<br>19                                | 22541<br>21396 BP     | March Three J. Inchricator for Stylog 51800 BB                                          | 1            |
| 19A                                     | 21396 AG              |                                                                                         |              |
| 20                                      | 51782 A               | Head Cover, for Styles 51800 BA, BBScrew                                                | 1            |
| $\begin{array}{c} 21 \\ 22 \end{array}$ | 22542<br>52882 W      | TI71                                                                                    | 1            |
| 23                                      | 51282 AC              | Gasket                                                                                  | 1<br>1       |
| 24                                      | $51282 Z \\ 21396 BJ$ | mi -1 0:1 C Ch-1 51000 DA DD                                                            | 1            |
| 25<br>26                                | 660-75                |                                                                                         |              |
| 27                                      | 660-74                | SleeveNut                                                                               |              |
| 28                                      | 11638 M<br>61394 V    | A 3                                                                                     | I            |
| 29<br>30                                | 666-79                | 0:1                                                                                     |              |
| 31                                      | 21396 BK              | Thread Oiler Bracket, for Styles 51800 BA, BBScrew                                      |              |
| 32<br>33                                | 22569 B<br>51270      | TTV - CL 1 C1400 DT C1700 DT                                                            | 1            |
| 33<br>34                                | 35731 A               | Presser Bar Connection Guide Plate                                                      |              |
| 35                                      | 22513                 | 27 12 D C 11 D1 1 C 20 C4-1- C1700 DII 51900 PA RR                                      | 1            |
| 36<br>37                                | 51454 A<br>22849      |                                                                                         |              |
| <b>3</b> 8                              | 95                    | Screw                                                                                   | 1            |
| 39<br>40                                | 51870<br>51758        |                                                                                         |              |
| 41                                      | 22889 A               | Adapter Screw                                                                           | 1<br>1       |
| 42                                      | 51858                 | Frame Needle Thread Eyelet, for Style 51800 BA, BB                                      |              |
| 43<br>44                                | 20<br>22848           |                                                                                         | 1            |
| 45                                      | 56382 AC              | Needle Lever Bearing Oiler and Baffle Plate, for Style 51400 BE                         |              |
| 45A                                     | 52882 Y<br>51282 AE   | Needle Lever Rearing Oiler, for Styles 51/00 BU, 51000 BA, BB                           |              |
| 46<br>47                                | 90                    | Screw                                                                                   | 2            |
| 48                                      | 52882 P               | Screw                                                                                   |              |
| 49<br>50                                | 52882 AD<br>90        |                                                                                         |              |
| 51                                      | 52882 AA              | Oil Drip Plate                                                                          | 1            |
| 52                                      | 50-789                |                                                                                         |              |
| 53<br>54                                | 52882 AC<br>39582 L   |                                                                                         |              |
| 55                                      | 22541 B               | Serew                                                                                   | 1            |
| 56                                      |                       | Cloth Plate (See Page 27)Cloth Plate Cover (See Page 27)                                | 1            |
| 57<br>58                                | 52882 AE              |                                                                                         |              |
| 59                                      | 52882 U               | Gasket                                                                                  | 4            |
| 60<br>61                                | 22548<br>22848        |                                                                                         |              |
| 62                                      | 52882 M               | Gasket                                                                                  |              |
| 63                                      | 52882 L               |                                                                                         |              |
| 64<br>65                                | 41394 A<br>22733 B    |                                                                                         |              |
| 66                                      | 22839                 | Screw                                                                                   | 1            |
| 67                                      | 87                    |                                                                                         |              |
| 68<br>69                                | 22585 A               | Screw                                                                                   | 7            |
| 70                                      | 22524                 |                                                                                         |              |
| 71<br>72                                | 53782 B<br>51382 A    | Oil Reservoir Top Cover                                                                 | 1            |
| 73                                      | 80                    | GasketScrew, for cloth plateScrew, for cloth plate                                      |              |
| 74                                      | 22839 C               | Screw, for cloth plate                                                                  |              |