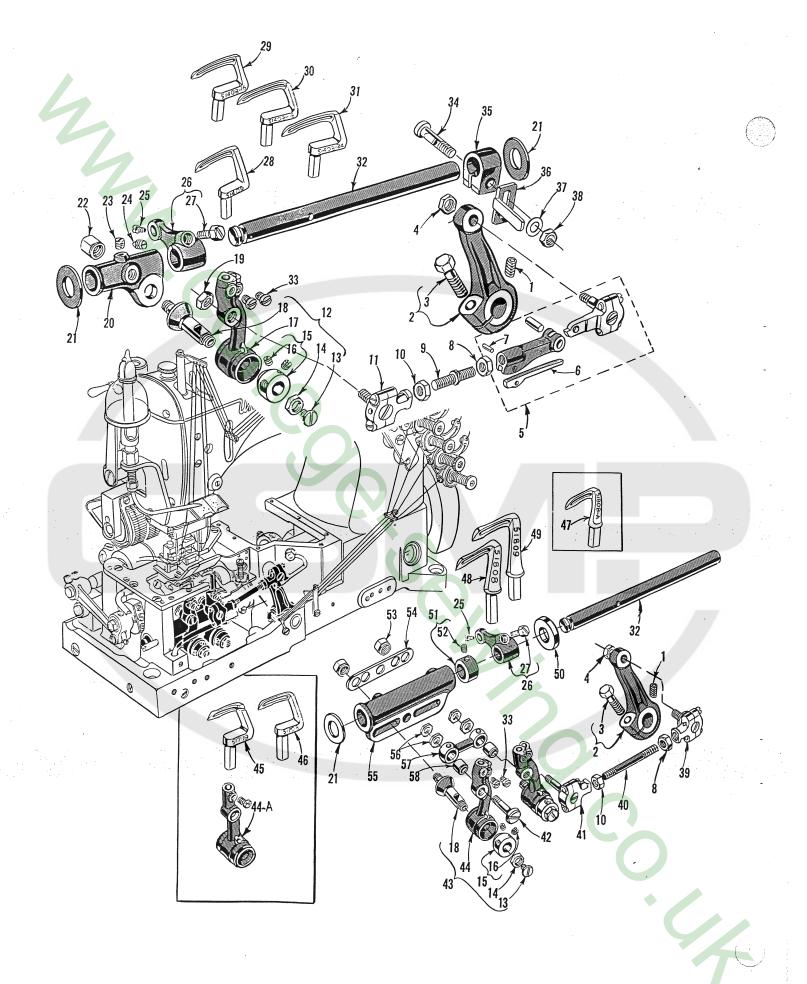

### **ILLUSTRATIONS**

This catalog has been arranged to simplify ordering repair parts. Exploded views of various sections of the mechanism are shown so that the parts may be seen in their actual position in the machine. On the page opposite the illustration will be found a listing of the parts with their parts numbers, descriptions and the number of pieces required in the particular view being shown.

### ORDERING REPAIR PARTS (Continued)

Numbers in the first column are reference numbers only, and merely indicate the position of that part in the illustration. Reference numbers should never be used in ordering parts. Always use the part number listed in the second column.

Component parts of sub-assemblies which can be furnished for repairs are indicated by indenting their descriptions under the description of the main sub-assembly. Example:

| 49 | 29105 AA | Looper Drive Lever Eccentric Assembly | 1 |
|----|----------|---------------------------------------|---|
| 50 | 22559 A  | Bearing Cap Screw, lower              | 2 |
| 51 | 22559 B  | Bearing Cap Screw, upper              | 2 |
| 52 | 22894 C  | Eccentric Set Screw                   |   |
| 53 | 22894 D  | Eccentric Spot Screw                  | 1 |

In those cases where a part is common to all of the machines covered by this catalog, no specific usage will be mentioned in the description. However, when the parts for the various machines are not the same, the specific usage will be mentioned in the description and, if necessary, the difference will be shown in the illustration.