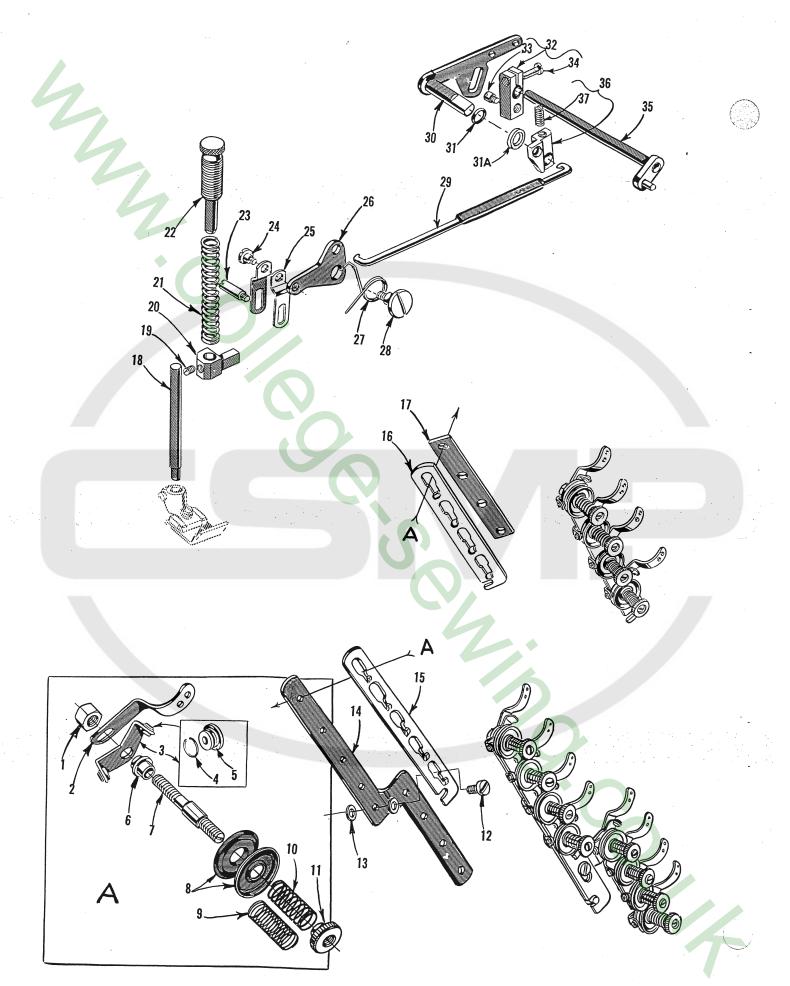

### **ILLUSTRATIONS**

This catalog has been arranged to simplify ordering repair parts. Exploded views of various sections of the mechanism are shown so that the parts may be seen in their actual position in the machine. On the page opposite the illustration will be found a listing of the parts with their parts numbers, descriptions and the number of pieces required in the particular view being shown.

### ORDERING REPAIR PARTS (Continued)

Numbers in the first column are reference numbers only, and merely indicate the position of that part in the illustration. Reference numbers should never be used in ordering parts. Always use the part number listed in the second column.

Component parts of sub-assemblies which can be furnished for repairs are indicated by indenting their descriptions under the description of the main sub-assembly. Example:

| 49 | 29105 AA | Looper Drive Lever Eccentric Assembly | 1 |
|----|----------|---------------------------------------|---|
| 50 | 22559 A  | Bearing Cap Screw, lower              | 2 |
| 51 | 22559 B  | Bearing Cap Screw, upper              | 2 |
| 52 | 22894 C  | Eccentric Set Screw                   |   |
| 53 | 22894 D  | Eccentric Spot Screw                  | 1 |

In those cases where a part is common to all of the machines covered by this catalog, no specific usage will be mentioned in the description. However, when the parts for the various machines are not the same, the specific usage will be mentioned in the description and, if necessary, the difference will be shown in the illustration.