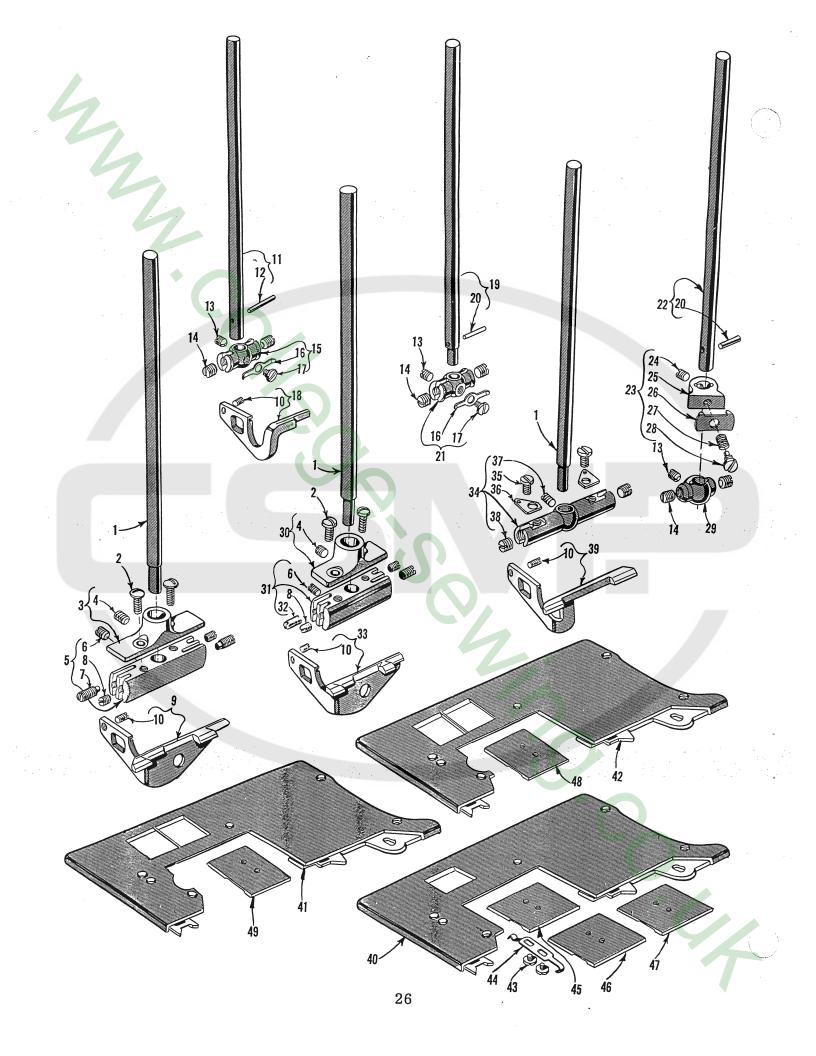

The accompanying drawing also shows the manner in which a four needle machine is threaded. Two needle machines are threaded in substantially the same manner. The looper threading of the various classes is indicated in the inserts.