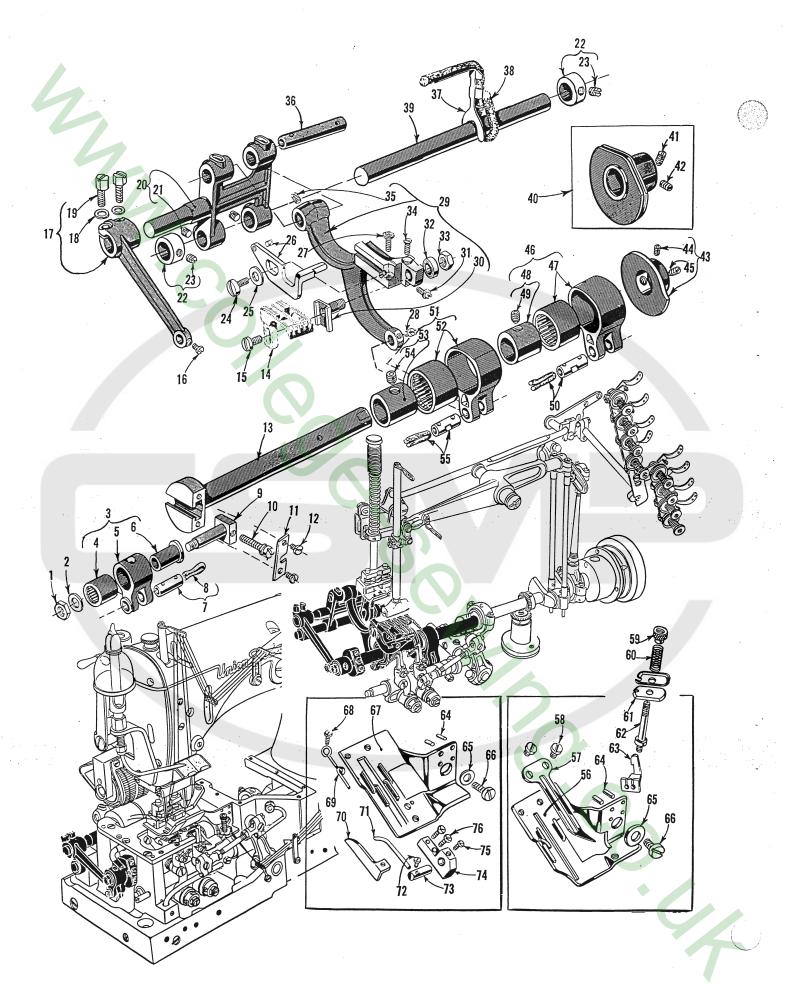

### **ILLUSTRATIONS**

This catalog has been arranged to simplify ordering repair parts. Exploded views of various sections of the mechanism are shown so that the parts may be seen in their actual position in the machine. On the page opposite the illustration will be found a listing of the parts with their parts numbers, descriptions and the number of pieces required in the particular view being shown.

### ORDERING REPAIR PARTS (Continued)

Numbers in the first column are reference numbers only, and merely indicate the position of that part in the illustration. Reference numbers should never be used in ordering parts. Always use the part number listed in the second column.

Component parts of sub-assemblies which can be furnished for repairs are indicated by indenting their descriptions under the description of the main sub-assembly. Example:

| 49 | 29105 AA | Looper Drive Lever Eccentric Assembly | 1 |
|----|----------|---------------------------------------|---|
| 50 | 22559 A  | Bearing Cap Screw, lower              | 2 |
| 51 | 22559 B  | Bearing Cap Screw, upper              | 2 |
| 52 | 22894 C  | Eccentric Set Screw                   |   |
| 53 | 22894 D  | Eccentric Spot Screw                  | 1 |

In those cases where a part is common to all of the machines covered by this catalog, no specific usage will be mentioned in the description. However, when the parts for the various machines are not the same, the specific usage will be mentioned in the description and, if necessary, the difference will be shown in the illustration.