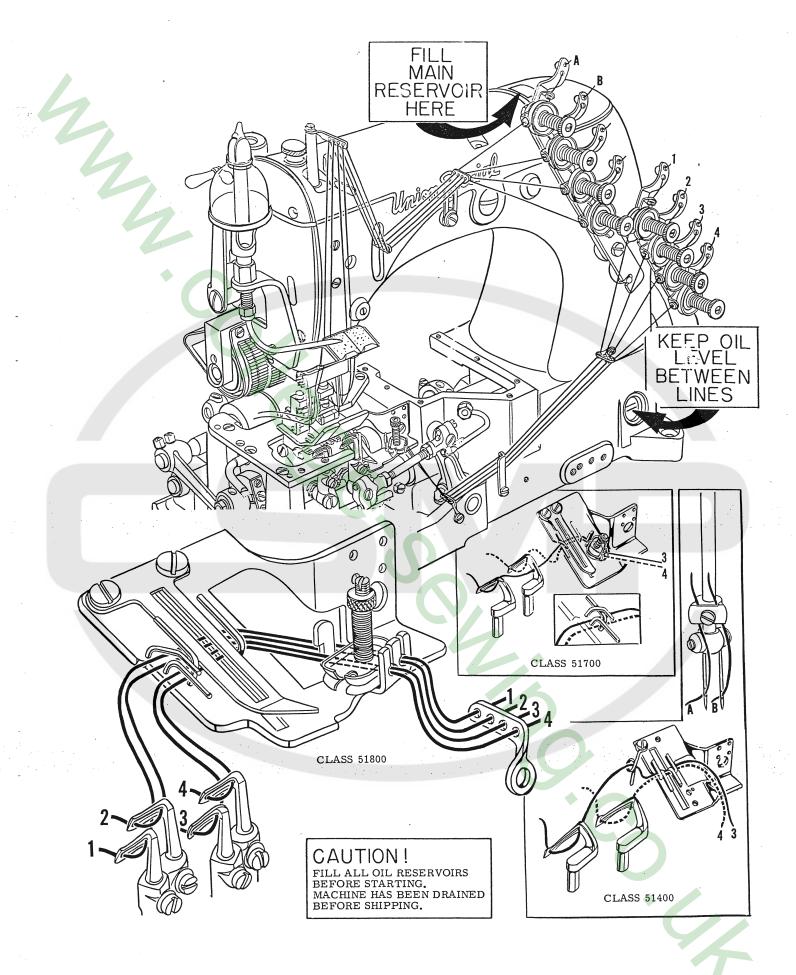

### OILING AND THREADING

The oil has been drained from the machine before shipping and the reservoir must be filled before beginning to operate. Use a straight mineral oil with a Saybolt viscosity of 90 to 125 seconds at 100 Fahrenheit.

Oil is filled at the spring cap in the top cover and the level is checked at the sight gauge on the front of the machine. The oil level should be maintained between the red lines on the gauge. The capacity of the reservoir is 12 ounces.

The machine is automatically lubricated and no oiling other than keeping the main reservoir filled is necessary.

A daily check before the morning start should be made and oil added if required. Oil which has gone through the machine is filtered and pumped back into the main reservoir making too frequent oilings unnecessary. Excessive oil in the main reservoir may be drained at the plug screw in the main frame directly under the handwheel.

The accompanying drawing also shows the manner in which a four needle machine is threaded. Two needle machines are threaded in substantially the same manner. The looper threading of the various classes is indicated in the inserts.