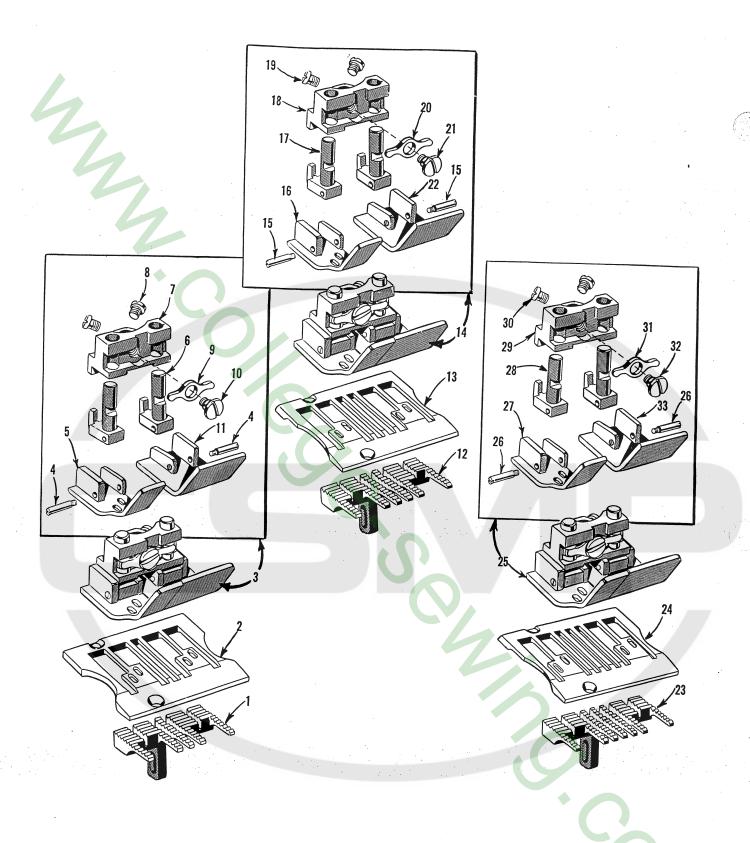

### **ILLUSTRATIONS**

This catalog has been arranged to simplify ordering repair parts. Exploded views of various sections of the mechanism are shown so that the parts may be seen in their actual position in the machine. On the page opposite the illustration will be found a listing of the parts with their parts numbers, descriptions and the number of pieces required in the particular view being shown.

### ORDERING REPAIR PARTS (Continued)

Numbers in the first column are reference numbers only, and merely indicate the position of that part in the illustration. Reference numbers should never be used in ordering parts. Always use the part number listed in the second column.

Component parts of sub-assemblies which can be furnished for repairs are indicated by indenting their descriptions under the description of the main sub-assembly. Example:

| 49 | 29105 AA | Looper Drive Lever Eccentric Assembly | 1 |
|----|----------|---------------------------------------|---|
| 50 | 22559 A  | Bearing Cap Screw, lower              | 2 |
| 51 | 22559 B  | Bearing Cap Screw, upper              | 2 |
| 52 | 22894 C  | Eccentric Set Screw                   |   |
| 53 | 22894 D  | Eccentric Spot Screw                  | 1 |