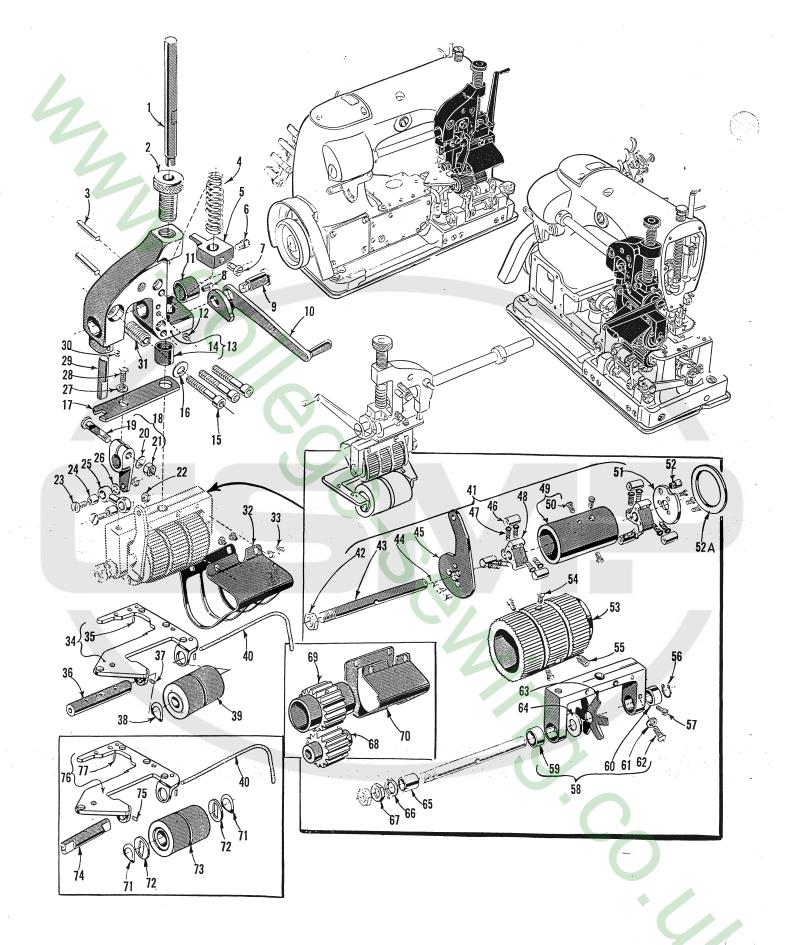

### MAIN FRAME, MISCELLANEOUS COVERS AND PLATES

| Ref.                                    | Part<br>No.           | Description                                                                             | Amt.<br>Req. |
|-----------------------------------------|-----------------------|-----------------------------------------------------------------------------------------|--------------|
| 1                                       | 93                    | Screw                                                                                   | 2            |
| 2                                       | BB21375 AH            | Screw                                                                                   | 4            |
| 3 4                                     | 98 A<br>1068          | 17 1 . A C 1 C 1000 D A                                                                 | 2            |
| 4                                       | 1068                  | Thread Eyelet, for Style 51800 BA Thread Eyelet, for Style 51800 BB Looper Thread Guard |              |
| 5                                       | 51291 A               |                                                                                         | J            |
| 6<br>7                                  | 158 B<br>51859 B      |                                                                                         |              |
| 8                                       | 51482 A               | 01-11- C                                                                                | I            |
| 9                                       | 25 S                  | Screw, for Style 51400 BE Head Cover, for Styles 51400 BE, 51700 BU                     | 1            |
| 10<br>11                                | 51282 Y<br>22542      | Como:                                                                                   | 1.           |
| 12                                      | 52882 W               | WasherFelt Liner                                                                        | 1            |
| 13                                      | 51282 AC              | Felt Liner                                                                              | 1            |
| 14<br>15                                | 22799 M<br>22848      |                                                                                         | · 3          |
| 16                                      | 20                    | 111 - 100                                                                               | 3            |
| 17                                      | 51282 AH              | Oil ShieldScrew, for Styles 51800 BA, BB                                                | Z            |
| 18<br>19                                | 22541<br>21396 BP     | March Three J. Inchricator for Stylog 51800 BB                                          | 1            |
| 19A                                     | 21396 AG              |                                                                                         |              |
| 20                                      | 51782 A               | Head Cover, for Styles 51800 BA, BBScrew                                                | 1            |
| $\begin{array}{c} 21 \\ 22 \end{array}$ | 22542<br>52882 W      | TI71                                                                                    | 1            |
| 23                                      | 51282 AC              | Gasket                                                                                  | 1<br>1       |
| 24                                      | $51282 Z \\ 21396 BJ$ | mi -1 0:1 C Ch-1 51000 DA DD                                                            | 1            |
| 25<br>26                                | 660-75                |                                                                                         |              |
| 27                                      | 660-74                | SleeveNut                                                                               |              |
| 28                                      | 11638 M<br>61394 V    | A 3                                                                                     | I            |
| 29<br>30                                | 666-79                | 0:1                                                                                     |              |
| 31                                      | 21396 BK              | Thread Oiler Bracket, for Styles 51800 BA, BBScrew                                      |              |
| 32<br>33                                | 22569 B<br>51270      | TTV - CL 1 C1400 DT C1700 DT                                                            | 1            |
| 33<br>34                                | 35731 A               | Presser Bar Connection Guide Plate                                                      |              |
| 35                                      | 22513                 | 27 12 D C 11 D1 1 C 20 C4-1- C1700 DII 51900 PA RR                                      | 1            |
| 36<br>37                                | 51454 A<br>22849      |                                                                                         |              |
| <b>3</b> 8                              | 95                    | Screw                                                                                   | 1            |
| 39<br>40                                | 51870<br>51758        |                                                                                         |              |
| 41                                      | 22889 A               | Adapter Screw                                                                           | 1<br>1       |
| 42                                      | 51858                 | Frame Needle Thread Eyelet, for Style 51800 BA, BB                                      |              |
| 43<br>44                                | 20<br>22848           |                                                                                         | 1            |
| 45                                      | 56382 AC              | Needle Lever Bearing Oiler and Baffle Plate, for Style 51400 BE                         |              |
| 45A                                     | 52882 Y<br>51282 AE   | Needle Lever Rearing Oiler, for Styles 51/00 BU, 51000 BA, BB                           |              |
| 46<br>47                                | 90                    | Screw                                                                                   | 2            |
| 48                                      | 52882 P               | Screw                                                                                   |              |
| 49<br>50                                | 52882 AD<br>90        |                                                                                         |              |
| 51                                      | 52882 AA              | Oil Drip Plate                                                                          | 1            |
| 52                                      | 50-789                |                                                                                         |              |
| 53<br>54                                | 52882 AC<br>39582 L   |                                                                                         |              |
| 55                                      | 22541 B               | Serew                                                                                   | 1            |
| 56                                      |                       | Cloth Plate (See Page 27)Cloth Plate Cover (See Page 27)                                | 1            |
| 57<br>58                                | 52882 AE              |                                                                                         |              |
| 59                                      | 52882 U               | Gasket                                                                                  | 4            |
| 60<br>61                                | 22548<br>22848        |                                                                                         |              |
| 62                                      | 52882 M               | Gasket                                                                                  |              |
| 63                                      | 52882 L               |                                                                                         |              |
| 64<br>65                                | 41394 A<br>22733 B    |                                                                                         |              |
| 66                                      | 22839                 | Screw                                                                                   | 1            |
| 67                                      | 87                    |                                                                                         |              |
| 68<br>69                                | 22585 A               | Screw                                                                                   | 7            |
| 70                                      | 22524                 |                                                                                         |              |
| 71<br>72                                | 53782 B<br>51382 A    | Oil Reservoir Top Cover                                                                 | 1            |
| 73                                      | 80                    | GasketScrew, for cloth plateScrew, for cloth plate                                      |              |
| 74                                      | 22839 C               | Screw, for cloth plate                                                                  |              |

# MAIN FRAME, BUSHINGS AND MISCELLANEOUS OILING PARTS

| D.f         | Devit               |                                                                                |      |
|-------------|---------------------|--------------------------------------------------------------------------------|------|
| Ref.<br>No. | Part<br>No.         | D                                                                              | Amt. |
| 110.        |                     | Description                                                                    | Req. |
| 1           | 643-127             | Gasket                                                                         |      |
| 2           | 51493 BQ            | Oil Fumb Driven (jear                                                          | -    |
| 3           | 531                 | Screw                                                                          | -    |
| 4           | 51493 AG            | Oil Pump Housing                                                               |      |
| 5           | 51493 D             | Oil Pump Driving Shaft                                                         | _    |
| 6           | 51493 E             | Oil Pump Driving Shaft Gear                                                    | _    |
| 7           | 51493 AH            | Oil Pump Housing Cover                                                         | -    |
| 7A          | 50-294 Blk          | PIN                                                                            | -    |
| 8           | 22569 B             | ocrew                                                                          | _    |
| 9           | 22823 A             | ocrew                                                                          | _    |
| 10          | 51493 AY            | Base Plate, for Style 51800 BB                                                 | - 2  |
|             | 51493 BA            | Base Plate, for Styles 51400 BE, 51700 BU                                      | · 1  |
|             | 51493 BD            | Base Plate, for Style 51800 BA                                                 | 7    |
| 11          | 51295 A             | Mounting Isolator                                                              | . т  |
| 12          | 22823 B             | Mounting Isolator                                                              | . 1  |
| 13          | 51493 BG            | Base Plate Felt                                                                | -    |
| 14          | 51493 BH            | Filter Cap Assembly                                                            | . 1  |
| 15          | 51493 BJ            | Filter Cap Assembly                                                            | . 1  |
| 16          | 52894 AK            | Oil lube, for looper rocker hall joint left on Style 51400 Dr                  |      |
| 17          | 51794 C             | Oil Tube, for looper rocker ball joint, left, on Styles 51700 BU, 51800 BA BB  | . 1  |
| 18          | 22560 B             | Oil Tube, for looper rocker ball joint, left, on Styles 51700 BU, 51800 BA, BB | . 1  |
| 19          | 51493 BK            | Lint Fitter Screen                                                             | -    |
| 20          | 52944 U             | Looper Rock Shait Bushing, right                                               | . 1  |
| 21          | 51242 R             | Looper Drive Lever Shaft Bushing, middle                                       | . 4  |
| 22<br>23    | 51242 Z<br>52894 AM | Looper Drive Lever Shaft Bushing, front                                        | . 4  |
| 23<br>24    | 6042 A              | Oll luce, for looper connecting rod ball joint, right                          | . 1  |
| 25          | 258 A               | Oil Tube, for looper connecting rod ball joint, right                          | · 1  |
| 26          | 52890 C             | Nut                                                                            | 1    |
| 27          | 22539 H             | Plus Sangue and July Inner right                                               | 2    |
| 28          | 666-111             | Main Shaft Bushing, left, inner right Plug Screw Oil Wick                      | 1    |
| 29          | 666-179             | Wedge Pin                                                                      | 2    |
| 30          | 666-118             | Oil Wick                                                                       | 2    |
| 31          | 666-65              | Oil Wick                                                                       | 2    |
| 32          | 35178 D             | Spring                                                                         | _    |
| 33          | 666-114             | O11 W1CK                                                                       | -    |
| 34          | 22571 A             | Plug Screw                                                                     | A =  |
| 35          | 22889 D             | Adaptor Figs Screw                                                             |      |
| 36          | 22889 C             | Adaptor Plug ScrewAdaptor Plug Screw                                           | 2    |
| 37          | 50-648 Blk          | Lucite Oil Gauge                                                               |      |
| 38          | 52891 B             | Crankshall Bushing Housing, including hushing                                  |      |
| 39          | 22569 B             | OCITEW ====================================                                    | -    |
| 40          | 21657 X             | Tension Release Lever Shaft Bushing                                            | 1    |
| 41          | 51294 U             | Oil Siphon Assembly                                                            | 1    |
| 42<br>43    | 51294 K             | Tension Release Lever Shaft BushingOil Siphon Assembly                         | 1    |
| 44          | 22729 B<br>643-263  | OCTEW                                                                          |      |
| 45          | 666-209             | Siphon                                                                         | 1    |
| 46          | 666-201             | Felt Plug                                                                      | 1 .  |
| 47          | 22729 A             | Felt Disc                                                                      | 1    |
| 48          | 51294 Z             | ScrewOil Tube Connection                                                       | 1    |
| 49          | 21212               | Locking Ring, for oil siphon connection                                        | 1    |
| 50          | 52883 R             | Foot Lifter Layer Bushing.                                                     | 1    |
| 51          | 22571 B             | Foot Lifter Lever BushingPlug Screw, for Style 51400 BE                        | 1    |
| 52          | 52994 AC            | Oil Tube, for feed lift and looper avoid eccentric, on Style 51400 BE          | 1    |
| 53          | 51794 B             | Oil Tube, for looper avoid eccentric, on Styles 51700 BU, 51800 BA, BB         | 1    |
| 54          | 54293 A             | Oil Tube, for feed lift eccentric, on Styles 51700 BU, 51800 BA, BB            | 1 .  |
| 55 .        | 90                  | Screw, for Styles 51700 BU, 51800 BA, BB                                       | Ţ    |
|             | 90                  | Screw, for Style 51400 BE                                                      | 2    |
| 56          | 52894 AB            | Oil Tube Holder, for Styles 51700 BH 51800 BA BB                               |      |
|             | 52894 AB            | Oil Tube Holder, for Style 51400 BE                                            | -    |
| 57          | 51242 S             | Looper Drive Lever Shaft Bushing rear                                          | -    |
| 58          | 51290 T             | Main Shait Bushing, middle                                                     | 4    |
| 59          | 52936               | Feed Rocker Shaft Bushing                                                      | -    |
| 60          | 52944 T             | Looper Rock Shaft Bushing 1oft                                                 | _    |
| 61          | 660-136             | Oil Tube, for feed crank link                                                  | 1    |
| 62          | 258 A               | Nut                                                                            | ĵ    |
| 63<br>64    | 51254 C             | Needle Bar Bushing, upper, for Style 51400 BE                                  | 1    |
| 64<br>65    | 51254 D             | Needle Bar Bushing lower for Style 51400 DE                                    | î    |
| 65<br>66    | 51294 P             | Oil Tupe Clamp                                                                 | -    |
| 66<br>67    | 51294 R             | ocrew                                                                          | 1    |
| 68          | 7947<br>51204 M     | Nut                                                                            | 7    |
| 69          | 51294 M             | Oil Siphon Tube                                                                | -    |
| 70          | 666-214<br>51257 AA | Felt Lint Filter                                                               | 1    |
| 71          | 51257 AA<br>51854 E | Presser Bar Bushing, lower                                                     | 1    |
| 72          | 51854 F             | Needle Bar Bushing, lower, for Styles 51700 BU, 51800 BA, BB                   | 1    |
| 73          | 56390 E             | Needle Bar Bushing, upper, for Styles 51700 BU, 51800 BA, BB                   | 1    |
|             |                     |                                                                                | 1    |
|             |                     |                                                                                |      |