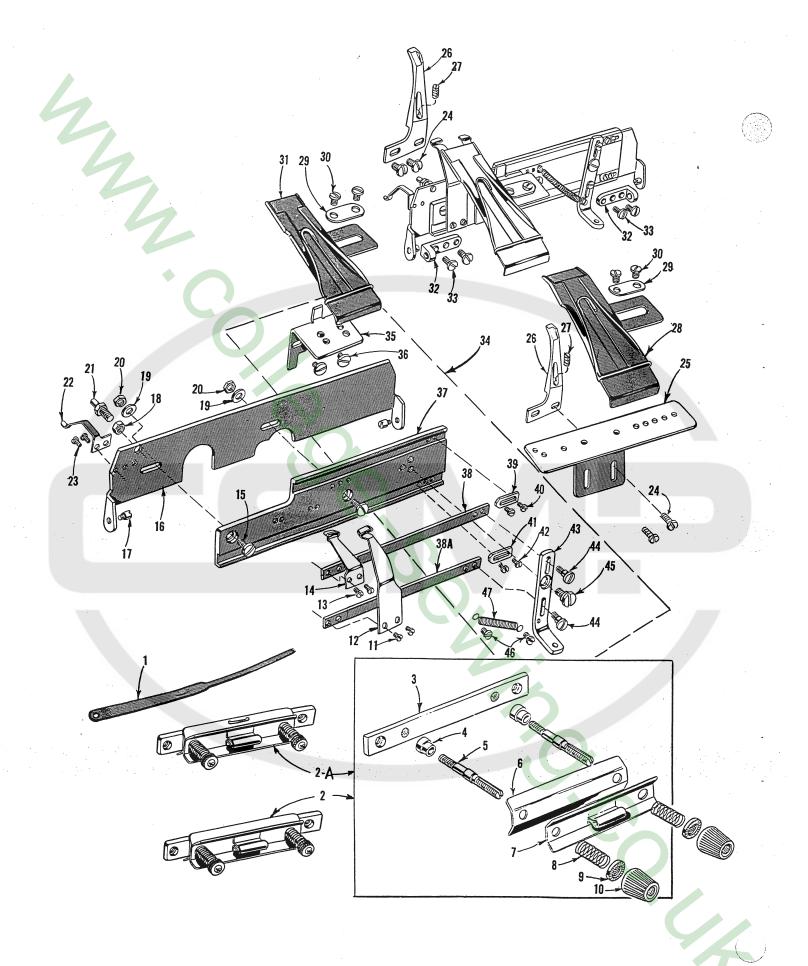

# MAIN FRAME, BUSHINGS AND MISCELLANEOUS OILING PARTS

| D.f         | Devit               |                                                                                |      |
|-------------|---------------------|--------------------------------------------------------------------------------|------|
| Ref.<br>No. | Part<br>No.         | D                                                                              | Amt. |
| 110.        |                     | Description                                                                    | Req. |
| 1           | 643-127             | Gasket                                                                         |      |
| 2           | 51493 BQ            | Oil Fumb Driven (jear                                                          | -    |
| 3           | 531                 | Screw                                                                          | -    |
| 4           | 51493 AG            | Oil Pump Housing                                                               |      |
| 5           | 51493 D             | Oil Pump Driving Shaft                                                         | _    |
| 6           | 51493 E             | Oil Pump Driving Shaft Gear                                                    | _    |
| 7           | 51493 AH            | Oil Pump Housing Cover                                                         | -    |
| 7A          | 50-294 Blk          | PIN                                                                            | -    |
| 8           | 22569 B             | ocrew                                                                          | _    |
| 9           | 22823 A             | ocrew                                                                          | _    |
| 10          | 51493 AY            | Base Plate, for Style 51800 BB                                                 | - 2  |
|             | 51493 BA            | Base Plate, for Styles 51400 BE, 51700 BU                                      | · 1  |
|             | 51493 BD            | Base Plate, for Style 51800 BA                                                 | 7    |
| 11          | 51295 A             | Mounting Isolator                                                              | . т  |
| 12          | 22823 B             | Mounting Isolator                                                              | . 1  |
| 13          | 51493 BG            | Base Plate Felt                                                                | -    |
| 14          | 51493 BH            | Filter Cap Assembly                                                            | . 1  |
| 15          | 51493 BJ            | Filter Cap Assembly                                                            | . 1  |
| 16          | 52894 AK            | Oil lube, for looper rocker hall joint left on Style 51400 Dr                  |      |
| 17          | 51794 C             | Oil Tube, for looper rocker ball joint, left, on Styles 51700 BU, 51800 BA BB  | . 1  |
| 18          | 22560 B             | Oil Tube, for looper rocker ball joint, left, on Styles 51700 BU, 51800 BA, BB | . 1  |
| 19          | 51493 BK            | Lint Fitter Screen                                                             | -    |
| 20          | 52944 U             | Looper Rock Shait Bushing, right                                               | . 1  |
| 21          | 51242 R             | Looper Drive Lever Shaft Bushing, middle                                       | . 4  |
| 22<br>23    | 51242 Z<br>52894 AM | Looper Drive Lever Shaft Bushing, front                                        | . 4  |
| 23<br>24    | 6042 A              | Oll luce, for looper connecting rod ball joint, right                          | . 1  |
| 25          | 258 A               | Oil Tube, for looper connecting rod ball joint, right                          | · 1  |
| 26          | 52890 C             | Nut                                                                            | 1    |
| 27          | 22539 H             | Plus Sangue and July Inner right                                               | 2    |
| 28          | 666-111             | Main Shaft Bushing, left, inner right Plug Screw Oil Wick                      | 1    |
| 29          | 666-179             | Wedge Pin                                                                      | 2    |
| 30          | 666-118             | Oil Wick                                                                       | 2    |
| 31          | 666-65              | Oil Wick                                                                       | 2    |
| 32          | 35178 D             | Spring                                                                         | _    |
| 33          | 666-114             | O11 W1CK                                                                       | -    |
| 34          | 22571 A             | Plug Screw                                                                     | A =  |
| 35          | 22889 D             | Adaptor Figs Screw                                                             |      |
| 36          | 22889 C             | Adaptor Plug ScrewAdaptor Plug Screw                                           | 2    |
| 37          | 50-648 Blk          | Lucite Oil Gauge                                                               |      |
| 38          | 52891 B             | Crankshall Bushing Housing, including hushing                                  |      |
| 39          | 22569 B             | OCITEW ====================================                                    | -    |
| 40          | 21657 X             | Tension Release Lever Shaft Bushing                                            | 1    |
| 41          | 51294 U             | Oil Siphon Assembly                                                            | 1    |
| 42<br>43    | 51294 K             | Tension Release Lever Shaft BushingOil Siphon Assembly                         | 1    |
| 44          | 22729 B<br>643-263  | OCTEW                                                                          |      |
| 45          | 666-209             | Siphon                                                                         | 1    |
| 46          | 666-201             | Felt Plug                                                                      | 1 .  |
| 47          | 22729 A             | Felt Disc                                                                      | 1    |
| 48          | 51294 Z             | ScrewOil Tube Connection                                                       | 1    |
| 49          | 21212               | Locking Ring, for oil siphon connection                                        | 1    |
| 50          | 52883 R             | Foot Lifter Layer Bushing.                                                     | 1    |
| 51          | 22571 B             | Foot Lifter Lever BushingPlug Screw, for Style 51400 BE                        | 1    |
| 52          | 52994 AC            | Oil Tube, for feed lift and looper avoid eccentric, on Style 51400 BE          | 1    |
| 53          | 51794 B             | Oil Tube, for looper avoid eccentric, on Styles 51700 BU, 51800 BA, BB         | 1    |
| 54          | 54293 A             | Oil Tube, for feed lift eccentric, on Styles 51700 BU, 51800 BA, BB            | 1 .  |
| 55 .        | 90                  | Screw, for Styles 51700 BU, 51800 BA, BB                                       | Ţ    |
|             | 90                  | Screw, for Style 51400 BE                                                      | 2    |
| 56          | 52894 AB            | Oil Tube Holder, for Styles 51700 BH 51800 BA BB                               |      |
|             | 52894 AB            | Oil Tube Holder, for Style 51400 BE                                            | -    |
| 57          | 51242 S             | Looper Drive Lever Shaft Bushing rear                                          | -    |
| 58          | 51290 T             | Main Shait Bushing, middle                                                     | 4    |
| 59          | 52936               | Feed Rocker Shaft Bushing                                                      | -    |
| 60          | 52944 T             | Looper Rock Shaft Bushing 1oft                                                 | _    |
| 61          | 660-136             | Oil Tube, for feed crank link                                                  | 1    |
| 62          | 258 A               | Nut                                                                            | ĵ    |
| 63<br>64    | 51254 C             | Needle Bar Bushing, upper, for Style 51400 BE                                  | 1    |
| 64<br>65    | 51254 D             | Needle Bar Bushing lower for Style 51400 DE                                    | î    |
| 65<br>66    | 51294 P             | Oil Tupe Clamp                                                                 | -    |
| 66<br>67    | 51294 R             | ocrew                                                                          | 1    |
| 68          | 7947<br>51204 M     | Nut                                                                            | 7    |
| 69          | 51294 M             | Oil Siphon Tube                                                                | -    |
| 70          | 666-214<br>51257 AA | Felt Lint Filter                                                               | 1    |
| 71          | 51257 AA<br>51854 E | Presser Bar Bushing, lower                                                     | 1    |
| 72          | 51854 F             | Needle Bar Bushing, lower, for Styles 51700 BU, 51800 BA, BB                   | 1    |
| 73          | 56390 E             | Needle Bar Bushing, upper, for Styles 51700 BU, 51800 BA, BB                   | 1    |
|             |                     |                                                                                | 1    |
|             |                     |                                                                                |      |