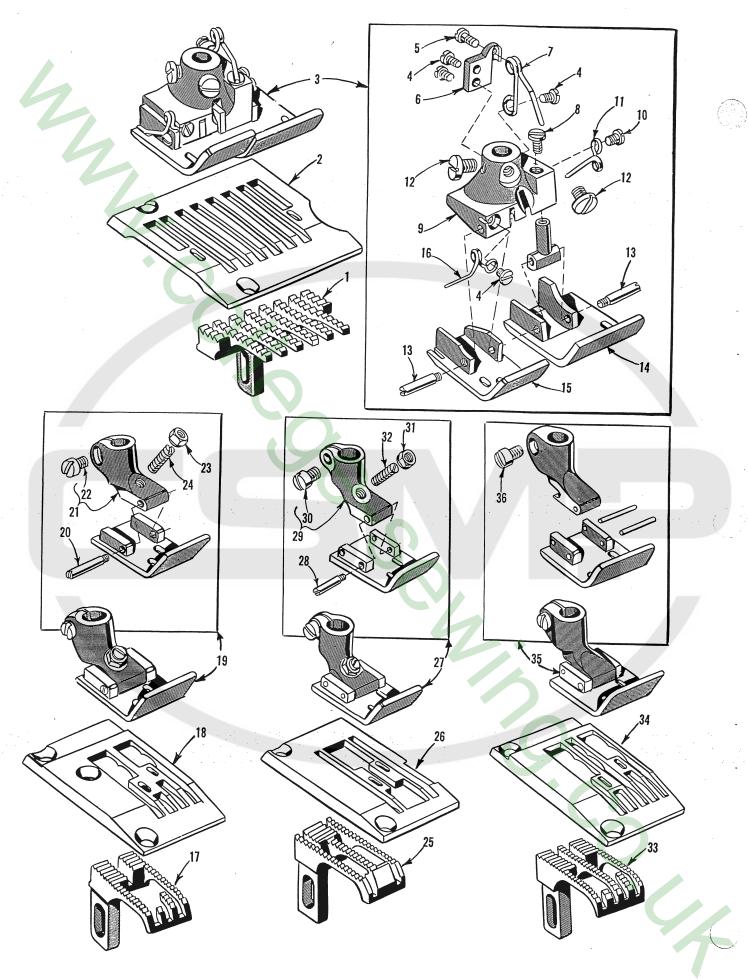

### **ILLUSTRATIONS**

This catalog has been arranged to simplify ordering repair parts. Exploded views of various sections of the mechanism are shown so that the parts may be seen in their actual position in the machine. On the page opposite the illustration will be found a listing of the parts with their parts numbers, descriptions and the number of pieces required in the particular view being shown.

### ORDERING REPAIR PARTS (Continued)

Numbers in the first column are reference numbers only, and merely indicate the position of that part in the illustration. Reference numbers should never be used in ordering parts. Always use the part number listed in the second column.

Component parts of sub-assemblies which can be furnished for repairs are indicated by indenting their descriptions under the description of the main sub-assembly. Example:

| 49 | 29105 AA | Looper Drive Lever Eccentric Assembly | 1 |
|----|----------|---------------------------------------|---|
| 50 | 22559 A  | Bearing Cap Screw, lower              | 2 |
| 51 | 22559 B  | Bearing Cap Screw, upper              | 2 |
| 52 | 22894 C  | Eccentric Set Screw                   |   |
| 53 | 22894 D  | Eccentric Spot Screw                  | 1 |