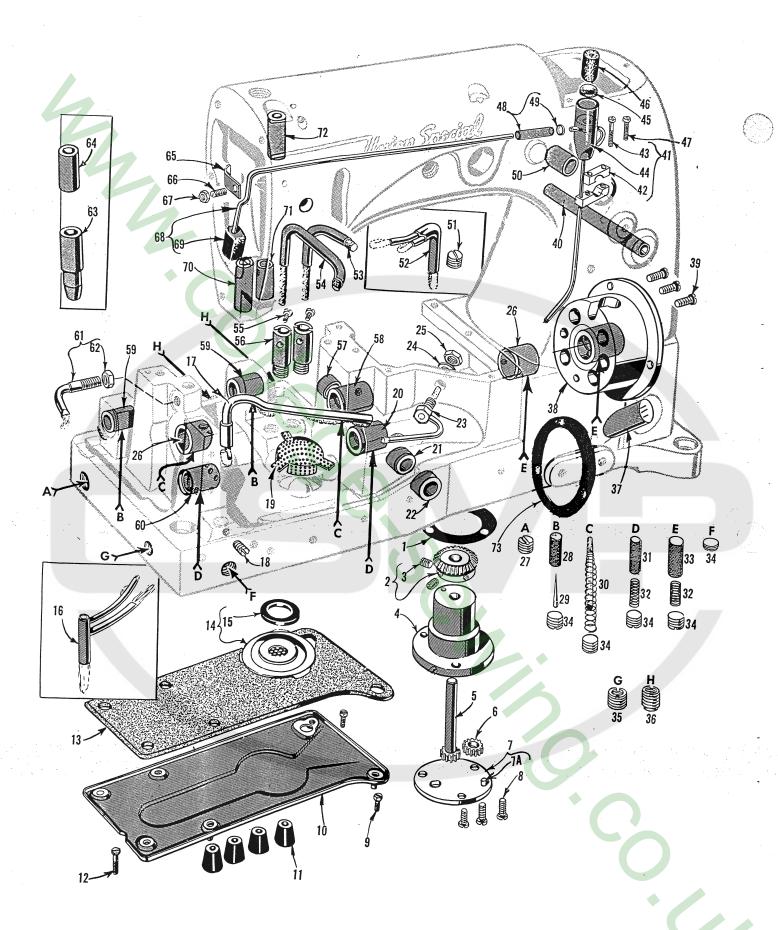

# MAIN FRAME, BUSHINGS AND MISCELLANEOUS OILING PARTS

| D.f         | Devit               |                                                                                |      |
|-------------|---------------------|--------------------------------------------------------------------------------|------|
| Ref.<br>No. | Part<br>No.         | D                                                                              | Amt. |
| 110.        |                     | Description                                                                    | Req. |
| 1           | 643-127             | Gasket                                                                         |      |
| 2           | 51493 BQ            | Oil Fumb Driven (jear                                                          | -    |
| 3           | 531                 | Screw                                                                          | -    |
| 4           | 51493 AG            | Oil Pump Housing                                                               |      |
| 5           | 51493 D             | Oil Pump Driving Shaft                                                         | _    |
| 6           | 51493 E             | Oil Pump Driving Shaft Gear                                                    | _    |
| 7           | 51493 AH            | Oil Pump Housing Cover                                                         | -    |
| 7A          | 50-294 Blk          | PIN                                                                            | -    |
| 8           | 22569 B             | ocrew                                                                          | _    |
| 9           | 22823 A             | ocrew                                                                          | _    |
| 10          | 51493 AY            | Base Plate, for Style 51800 BB                                                 | - 2  |
|             | 51493 BA            | Base Plate, for Styles 51400 BE, 51700 BU                                      | · 1  |
|             | 51493 BD            | Base Plate, for Style 51800 BA                                                 | 7    |
| 11          | 51295 A             | Mounting Isolator                                                              | . т  |
| 12          | 22823 B             | Mounting Isolator                                                              | . 1  |
| 13          | 51493 BG            | Base Plate Felt                                                                | -    |
| 14          | 51493 BH            | Filter Cap Assembly                                                            | . 1  |
| 15          | 51493 BJ            | Filter Cap Assembly                                                            | . 1  |
| 16          | 52894 AK            | Oil lube, for looper rocker hall joint left on Style 51400 Dr                  |      |
| 17          | 51794 C             | Oil Tube, for looper rocker ball joint, left, on Styles 51700 BU, 51800 BA BB  | . 1  |
| 18          | 22560 B             | Oil Tube, for looper rocker ball joint, left, on Styles 51700 BU, 51800 BA, BB | . 1  |
| 19          | 51493 BK            | Lint Fitter Screen                                                             | -    |
| 20          | 52944 U             | Looper Rock Shait Bushing, right                                               | . 1  |
| 21          | 51242 R             | Looper Drive Lever Shaft Bushing, middle                                       | . 4  |
| 22<br>23    | 51242 Z<br>52894 AM | Looper Drive Lever Shaft Bushing, front                                        | . 4  |
| 23<br>24    | 6042 A              | Oll luce, for looper connecting rod ball joint, right                          | . 1  |
| 25          | 258 A               | Oil Tube, for looper connecting rod ball joint, right                          | · 1  |
| 26          | 52890 C             | Nut                                                                            | 1    |
| 27          | 22539 H             | Plus Sangue and July Inner right                                               | 2    |
| 28          | 666-111             | Main Shaft Bushing, left, inner right Plug Screw Oil Wick                      | 1    |
| 29          | 666-179             | Wedge Pin                                                                      | 2    |
| 30          | 666-118             | Oil Wick                                                                       | 2    |
| 31          | 666-65              | Oil Wick                                                                       | 2    |
| 32          | 35178 D             | Spring                                                                         | _    |
| 33          | 666-114             | O11 W1CK                                                                       | -    |
| 34          | 22571 A             | Plug Screw                                                                     | A =  |
| 35          | 22889 D             | Adaptor Figs Screw                                                             |      |
| 36          | 22889 C             | Adaptor Plug ScrewAdaptor Plug Screw                                           | 2    |
| 37          | 50-648 Blk          | Lucite Oil Gauge                                                               |      |
| 38          | 52891 B             | Crankshall Bushing Housing, including hushing                                  |      |
| 39          | 22569 B             | OCITEW ====================================                                    | -    |
| 40          | 21657 X             | Tension Release Lever Shaft Bushing                                            | 1    |
| 41          | 51294 U             | Oil Siphon Assembly                                                            | 1    |
| 42<br>43    | 51294 K             | Tension Release Lever Shaft BushingOil Siphon Assembly                         | 1    |
| 44          | 22729 B<br>643-263  | OCTEW                                                                          |      |
| 45          | 666-209             | Siphon                                                                         | 1    |
| 46          | 666-201             | Felt Plug                                                                      | 1 .  |
| 47          | 22729 A             | Felt Disc                                                                      | 1    |
| 48          | 51294 Z             | ScrewOil Tube Connection                                                       | 1    |
| 49          | 21212               | Locking Ring, for oil siphon connection                                        | 1    |
| 50          | 52883 R             | Foot Lifter Layer Bushing.                                                     | 1    |
| 51          | 22571 B             | Foot Lifter Lever BushingPlug Screw, for Style 51400 BE                        | 1    |
| 52          | 52994 AC            | Oil Tube, for feed lift and looper avoid eccentric, on Style 51400 BE          | 1    |
| 53          | 51794 B             | Oil Tube, for looper avoid eccentric, on Styles 51700 BU, 51800 BA, BB         | 1    |
| 54          | 54293 A             | Oil Tube, for feed lift eccentric, on Styles 51700 BU, 51800 BA, BB            | 1 .  |
| 55 .        | 90                  | Screw, for Styles 51700 BU, 51800 BA, BB                                       | Ţ    |
|             | 90                  | Screw, for Style 51400 BE                                                      | 2    |
| 56          | 52894 AB            | Oil Tube Holder, for Styles 51700 BH 51800 BA BB                               |      |
|             | 52894 AB            | Oil Tube Holder, for Style 51400 BE                                            | -    |
| 57          | 51242 S             | Looper Drive Lever Shaft Bushing rear                                          | -    |
| 58          | 51290 T             | Main Shait Bushing, middle                                                     | 4    |
| 59          | 52936               | Feed Rocker Shaft Bushing                                                      | -    |
| 60          | 52944 T             | Looper Rock Shaft Bushing 1oft                                                 | _    |
| 61          | 660-136             | Oil Tube, for feed crank link                                                  | 1    |
| 62          | 258 A               | Nut                                                                            | ĵ    |
| 63<br>64    | 51254 C             | Needle Bar Bushing, upper, for Style 51400 BE                                  | 1    |
| 64<br>65    | 51254 D             | Needle Bar Bushing lower for Style 51400 DE                                    | î    |
| 65<br>66    | 51294 P             | Oil Tupe Clamp                                                                 | -    |
| 66<br>67    | 51294 R             | ocrew                                                                          | 1    |
| 68          | 7947<br>51204 M     | Nut                                                                            | 7    |
| 69          | 51294 M             | Oil Siphon Tube                                                                | -    |
| 70          | 666-214<br>51257 AA | Felt Lint Filter                                                               | 1    |
| 71          | 51257 AA<br>51854 E | Presser Bar Bushing, lower                                                     | 1    |
| 72          | 51854 F             | Needle Bar Bushing, lower, for Styles 51700 BU, 51800 BA, BB                   | 1    |
| 73          | 56390 E             | Needle Bar Bushing, upper, for Styles 51700 BU, 51800 BA, BB                   | 1    |
|             |                     |                                                                                | 1    |
|             |                     |                                                                                |      |