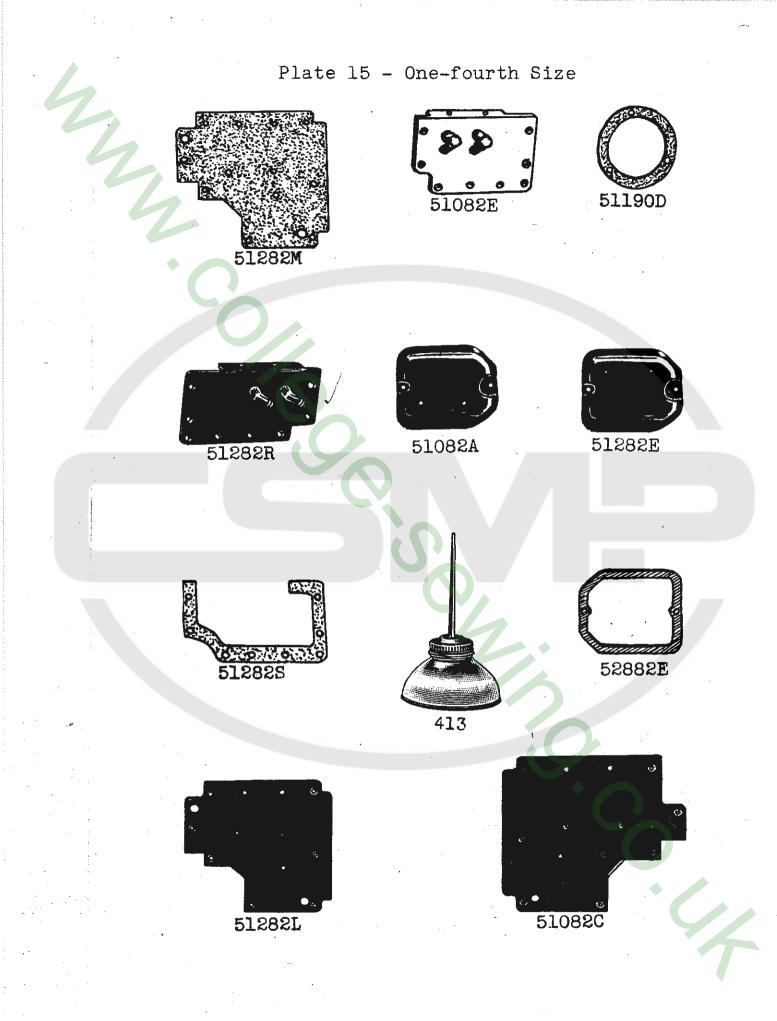

pany, its subsidiaries and authorized distributors. Obviously, it is to our interest to maintain the reputation of Union Specials by furnishing the very best goods obtainable. They are designed according to the most approved engineering principles, and are made with the utmost precision.

Genuine needles are put up in packages marked at the top "Trade 'UNION SPECIAL' mark". Genuine repair parts are stamped with a reproduction of the well known two padlocks with a link connecting the shackles.

#### TERMS .

Prices are strictly "net cash" and subject to change without notice. All shipments are forwarded at the buyer's risk f.o.b. shipping point. Parcel post shipments are insured unless otherwise directed. A charge is made to cover the postage and insurance.









и.























· · · · ·





| Symbol<br>to<br>to<br>Order RyThe figures in the last column refer only<br>to the plates illustrating the parts and<br>are not to be used in ordering. Prices<br>furnished on application.Plate<br>No.8<br>WA15Feed Rocker Shaft-139Stop Watch