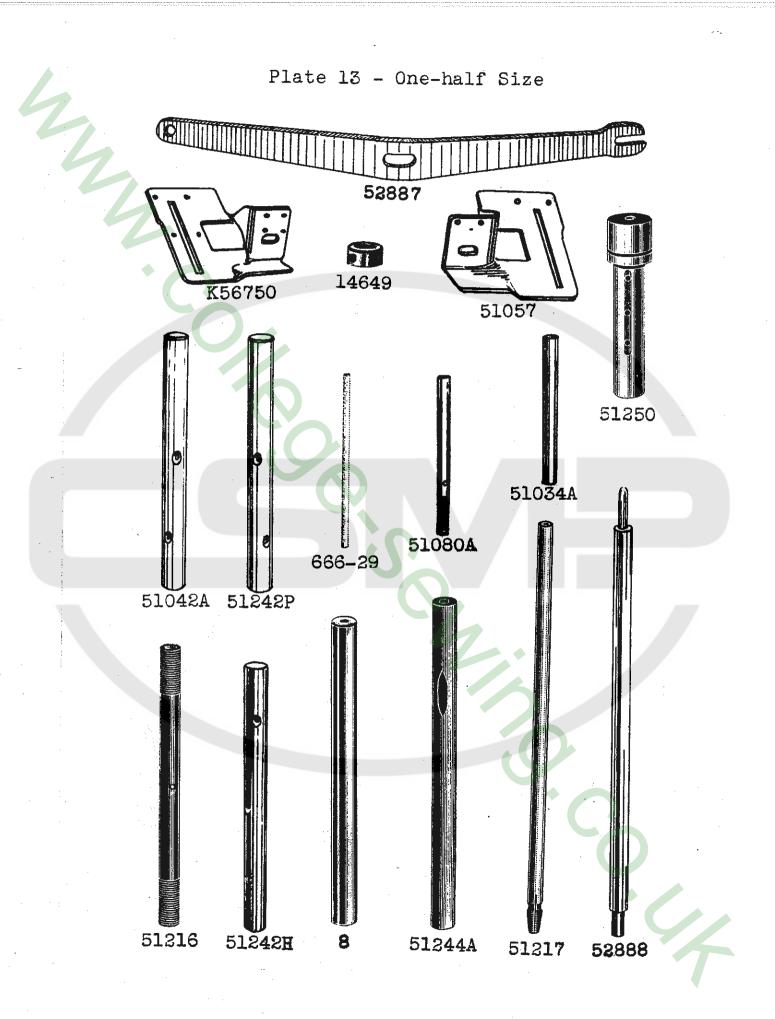

LIST OF PARTS

-26-

LIST OF PARTS

er;

|                                                                                                                 |                                          | LIST OF PARTS                                                                                                                                                |                    |
|-----------------------------------------------------------------------------------------------------------------|------------------------------------------|--------------------------------------------------------------------------------------------------------------------------------------------------------------|--------------------|
| 2                                                                                                               | Symbol<br>to<br>Order By                 | The figures in the last column refer only<br>to the plates illustrating the parts and<br>are not to be used in ordering. Prices<br>furnished on application. | Plate<br>No.       |
| 2                                                                                                               | 8372 A<br>12538                          | Looper Drive Ball Joint Locking Stud Washer<br>Looper Connecting Rod and Ball Joint Assem-                                                                   | 4                  |
| 4                                                                                                               | 12964 C<br>12987 A                       | Feed Crank Link Pin Ball                                                                                                                                     | 4<br>4             |
|                                                                                                                 | 14649<br>15430 C<br>15430 D              | Feed Rocker Shaft Collar (screw No. 88)<br>Needle Lever Connecting Rod Nut, left thread                                                                      | 4<br>13<br>4<br>4  |
|                                                                                                                 | 15465 F<br>21102 B<br>21104 B-18         | Looper Rocker Cone (screw No. 88, nut No.<br>258 A)                                                                                                          | 6<br>17            |
|                                                                                                                 | 21104 B-24                               | also horizontal spool seat rod (screw No.<br>22509)                                                                                                          | 14                 |
|                                                                                                                 | 21104 C<br>21104 D<br>21104 E<br>21104 G | Thread Stand Rod Connection (screw No.22509)<br>Thread Stand Spool Seat-                                                                                     | 14<br>8<br>17<br>8 |
| anza (internet) (internet)<br>Anzai (internet)                                                                  | 21104 G<br>21105 J<br>21114 A<br>21127   | " " " " " " " " " " " " " " " " " " "                                                                                                                        | 17<br>7<br>17      |
|                                                                                                                 | 21145<br>21201                           | No. 22580)<br>Cone, wood, for thread stand                                                                                                                   | 17<br>8            |
| and the second secon | 21202                                    | overall, 11 1/4 inches                                                                                                                                       | 16<br>16           |
|                                                                                                                 | 21203<br>21204                           | overall 15 1/2 inches                                                                                                                                        | 16                 |
|                                                                                                                 | 21204<br>21205 A                         | overall 15 inches-                                                                                                                                           | 16                 |
|                                                                                                                 | 21207                                    | overall 14 inches                                                                                                                                            | 16                 |
|                                                                                                                 | 21210<br>21217 A                         | Looper Collar, .040 inch thick<br>Thread Stand Thread Guide Rod Support (screw<br>No. 22591)                                                                 | 8<br>4             |
|                                                                                                                 | 21225-5/32                               | Looper Adjusting Gauge, 5/32 inch measure-                                                                                                                   | 7<br>7             |
| 2                                                                                                               | 21227 HK                                 | Steel Insert Replacement Tool Set, for<br>assembling insert No. 668-1 and ferrule                                                                            | i                  |
| ٤                                                                                                               | 21260                                    | No. 668-14 in tension thread eyelet.<br>Ferrule should always be replaced Emery Cord, 3/64 inch diameter, grade No.                                          | 8                  |
| 2                                                                                                               | 21260 A                                  | 120, fifty yard spool                                                                                                                                        |                    |
| ан сараан<br>ал ал ан                                                       |                                          |                                                                                                                                                              |                    |