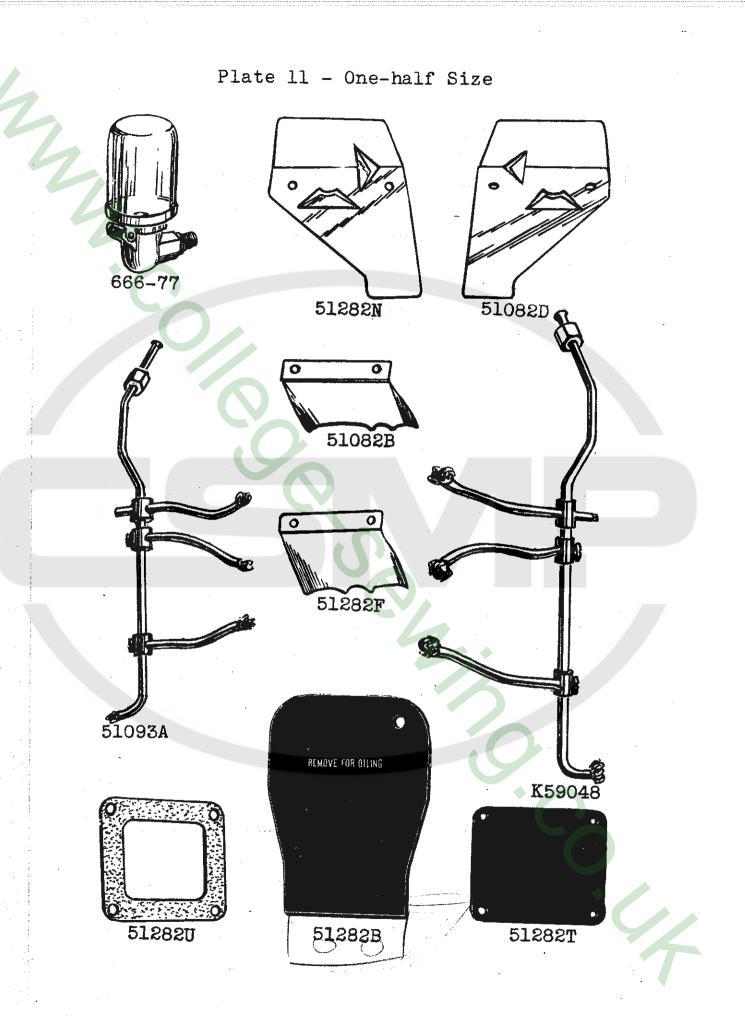

LIST OF PARTS

-25-

| 1 B 1 |                          | LIST OF PARTS                                                                                                                                                |              |
|-------|--------------------------|--------------------------------------------------------------------------------------------------------------------------------------------------------------|--------------|
| 2     | Symbol<br>to<br>Order By | The figures in the last column refer only<br>to the plates illustrating the parts and<br>are not to be used in ordering. Prices<br>furnished on application. | Plate<br>No. |
|       | <b>V</b> 118             | Tap, marked "X-2", for plus size cloth plate<br>screw No. 22521                                                                                              | 7            |
|       | 187 A                    | Screw, for crankshaft chamber cover oil drip<br>plate, also for Nos. 51082 D, 51282 N                                                                        | 3            |
|       | 258 A<br>269             | Looper Rocker Cone Nut; also for No. 35833 A<br>Looper Connecting Rod Nut, left thread; also                                                                 | 4            |
|       | 402                      | for Nos. 51036, 51136 E                                                                                                                                      | 4<br>3<br>15 |
|       | ¥500-257                 | Expansion Reamer, for needle bar bearings,<br>size .257 inch                                                                                                 | 16           |
|       | ¥502-319                 | " " for upper presser bar bear-<br>ing, size .319 inch                                                                                                       | 16           |
|       | ¥503-319                 | " " for lower presser bar bear-<br>ing, size .319 inch                                                                                                       | 16           |
|       | ¥505-407                 | " " for looper rocker and feed<br>rocker shaft bearings, size                                                                                                | 16           |
| · · · | ¥506-530                 | " "                                                                                                                                                          | 16           |
|       | 538<br>627               | Screw, for supporting feed dog                                                                                                                               | 33           |
|       | 650 A-18                 | Clamp Screw, for looper drive lever rocker<br>Stove Bolt, flat head, 5/16 x 2 inches<br>" " flat head, 5/16 x 2 1/2 inches                                   | 4<br>4       |
|       | 652-16<br>666-13         | Washer, 1/4 inch                                                                                                                                             | 4            |
|       | 666-19                   | " " for needle lever connecting rod<br>bearing                                                                                                               | 7<br>7       |
|       | 666-28<br>666-29         | Oil Cup, for needle lever stud (nut No.12987A)<br>Felt Wick, for needle lever stud                                                                           | 7<br>13      |
| ]     | 666-77<br>666-82         | Constant Level Oiler                                                                                                                                         | 11<br>7      |
|       | 668-1<br>668-14          | avoid eccentric oil wick                                                                                                                                     | 4            |
|       | 719                      | eyelet                                                                                                                                                       | 4            |
|       | ¥802                     | 51250 B                                                                                                                                                      | 3            |
|       | 906 A                    | crank pins<br>Adjusting Screw, for upper feed dog (nut<br>No. 907)                                                                                           | 16<br>4      |
|       | 907<br>1280              | Adjusting Screw Lock Nut, for upper feed<br>Tilting Feed Dog Holder Lock Nut                                                                                 | 4<br>4<br>4  |
|       | 1286                     | Feed Crank Link Pin Assembly; one each Nos.<br>1286 A, 1286 B, 12964 C, 22560                                                                                | 7            |
|       | 1286 A                   | Feed Crank Link Pin; also needle lever link<br>pin (screw No. 77)                                                                                            | 7            |
|       | 1286 B<br>6042 A         | Feed Crank Link Pin Spring (screw No. 22560)<br>Tilting Feed Dog Holder Washer, also for No.                                                                 | 6            |
|       |                          | 55235 D                                                                                                                                                      | 4            |