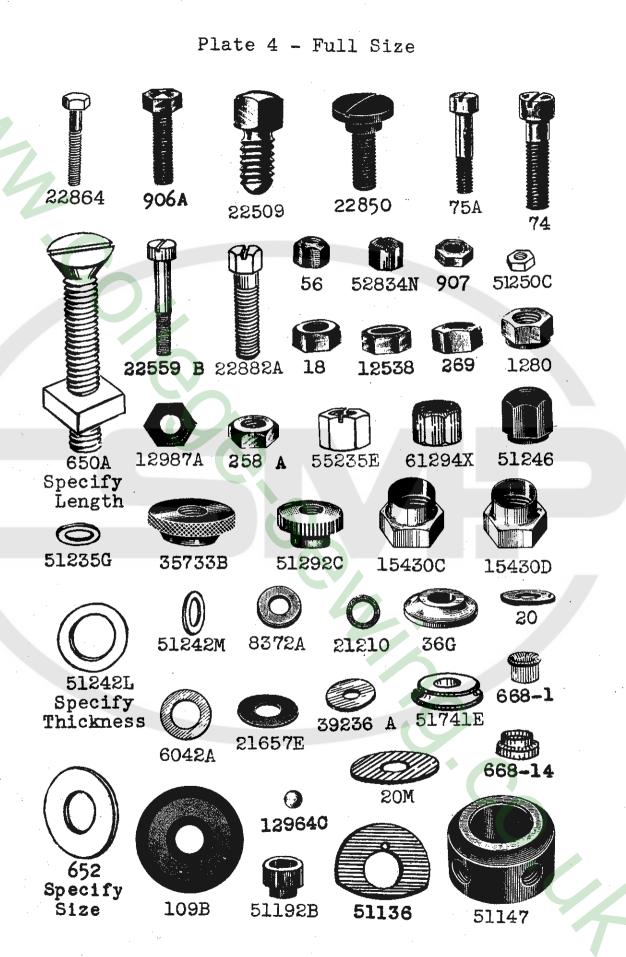

#### PLATES

Illustrations of parts similar in appearance, and, to some extent, component parts of the same subdivision of the mechanism, are grouped according to scale.

When a part is made in two or more sizes, usually only one illustration is shown. In ordering these parts, the additional information requested under these illustrations such as, "specify length" or "specify size", must be furnished.

#### LIST OF PARTS

The list of parts describes each part and its principal uses. Always check the symbol against its description before ordering. It is not necessary to furnish the plate number.

When a part is used, or can be used, in all machines covered by this catalog, no specific use is mentioned in the description.

For convenience in ordering, minor parts such as screws, nuts, and similar articles are repeated after each major part.

(-) A dash in the "plate number" column of the list of parts denotes the absence of an illustration.

(‡) A double dagger in the "symbol to order by" column denotes that the component parts cannot be furnished separately. Due to the high speed of these machines it is impossible for these associated parts to be fitted a second time and make a serviceable job.

и.

· · · · ·

| Symbol<br>to<br>to<br>Order RyThe figures in the last column refer only<br>to the plates illustrating the parts and<br>are not to be used in ordering. Prices<br>furnished on application.Plate<br>No.8<br>WA15Feed Rocker Shaft-139Stop Watch                                                                                                                                                                                                                                                                                                                                                                                                                                                                                                                                                                                                                                                                                                                                                                                                                                                                                                                                                                                                                                                                                                                                                                                                                                                                                                                                                                                                                                                                                                                                                                                                                                                                                                                                                                                                                                                                                                                      |   |            | LIST OF PARTS                                                                                                                   |        |
|---------------------------------------------------------------------------------------------------------------------------------------------------------------------------------------------------------------------------------------------------------------------------------------------------------------------------------------------------------------------------------------------------------------------------------------------------------------------------------------------------------------------------------------------------------------------------------------------------------------------------------------------------------------------------------------------------------------------------------------------------------------------------------------------------------------------------------------------------------------------------------------------------------------------------------------------------------------------------------------------------------------------------------------------------------------------------------------------------------------------------------------------------------------------------------------------------------------------------------------------------------------------------------------------------------------------------------------------------------------------------------------------------------------------------------------------------------------------------------------------------------------------------------------------------------------------------------------------------------------------------------------------------------------------------------------------------------------------------------------------------------------------------------------------------------------------------------------------------------------------------------------------------------------------------------------------------------------------------------------------------------------------------------------------------------------------------------------------------------------------------------------------------------------------|---|------------|---------------------------------------------------------------------------------------------------------------------------------|--------|
| <ul> <li>WA15 Stop Watch - 113</li> <li>18 Looper Connecting Rod Nut, right thread; also for Nos. 51041, 51841 D - 17</li> <li>20 Feed Crank Stud Washer, right - 17</li> <li>20 M Feed Crank Stud Washer, right - 4</li> <li>36 G Washer, for looper conceting rod ball joint assemblies Nos. 51041 C, 51841 4</li> <li>47 Frame Needle Thread Eyelet (screw No. 98 A) - 6</li> <li>54 Hand Tally 6</li> <li>55 A Hand Tally - 1000 to 8000 R.P.M 8</li> <li>76 M eedle Clamp Nut - 6</li> <li>77 M for attaching customer's gear to pilley; also for No. 51228 V - 4</li> <li>76 To Tower needle lever link pin; also for No. 51286 A - 6</li> <li>77 M for lower needle lever link pin - 3</li> <li>76 Screw, for feed crank link pin; also for No. 51286 A - 7</li> <li>77 S A " for lower needle lever link pin - 3</li> <li>80 Screw, for looper rocker cone; also for No. 51246 A - 3</li> <li>81 Sort Screw, for noeper rocker shaft sleeve- 3</li> <li>82 Screw, for looper rocker shaft sleeve- 3</li> <li>83 Screw, for looper rocker frame; also for No. 41046 D 3</li> <li>84 A Set Screw, for presser foot - 3</li> <li>85 Screw, for looper rocker frame; also for No. 41046 D 3</li> <li>86 Screw, for looper rocker frame; also for No. 41046 D 3</li> <li>87 Screw, for looper rocker frame; also for No. 41046 D 3</li> <li>88 A Set Screw, for presser foot - 3</li> <li>89 Screw, for looper rocker frame; also for No. 41046 D 3</li> <li>90 Screw, for looper rocker frame; also for No. 41046 D 3</li> <li>91 Clamp Screw, for looper rocker frame; also for No. 51042 C</li></ul>                                                                                                                                                                                                                                                                                                                                                                                                                                                                                                                                                          |   | to         | to the plates illustrating the parts and<br>are not to be used in ordering. Prices                                              |        |
| 20       Pressure pump Oil Can, 1 1/2 pints capacity - 17         20       Feed Crank Stud Washer, left; also for Nos.         36 G       Washer, for looper connecting rod ball joint         35 A       Frame Needle Thread Eyelet (screw No. 98 A) - 6         54       Frame Needle Thread Eyelet (screw No. 98 A) - 6         54       Needle Lever Link - 9         73 A       Screw, for looper 3         73 A       Screw, for looper 3         74       " for attaching customer's gear to pulley; also for No. 51236 A 3         75 A       " for lower needle lever link pin - 3         76       Set Screw, for looper drive levers; also for No. 51236 A 3         77       Set Screw, for looper drive levers; also for No. 51236 A 3         78       " " for lower needle lever link pin - 3         80       Screw, for looper drive levers; also for No. 51236 A 3         81       Spot Screw, for looper drive levers; also for No. 5124 B 3         82       Screw, for looper rocker cone; also for No. 14649                                                                                                                                                                                                                                                                                                                                                                                                                                                                                                                                                                                                                                                                                                                                                                                                                                                                                                                                                                                                                                                                                                                                 |   | WA15       | Stop Watch                                                                                                                      |        |
| <ul> <li>20 M</li> <li>20 M</li> <li>Feed Crank Stud Washer, right4</li> <li>36 G</li> <li>Washer, for looper connecting rod ball joint<br/>assemblies Nos. 51041 C, 512414</li> <li>52 A</li> <li>Frame Needle Thread Eyelet (screw No. 98 A) - 6</li> <li>Meedle Lever Link4</li> <li>TA55 A</li> <li>Hand Tachometer, 2000 to 8000 R.P.M4</li> <li>Set Screw, for looper needle guard3</li> <li>74 " for attaching customer's gear to<br/>pulley; also for No. 51242 V4</li> <li>75 A " for lower needle lever connecting rod<br/>bearing4</li> <li>77 Set Screw, for feed crank link pin; also for<br/>No. 51266 A3</li> <li>80 Screw, for looper needle lever link pin3</li> <li>81 Spot Screw, for looper drive levers; also for<br/>No. 51042 B, 51242 K3</li> <li>82 Screw, for looper rocker cone; also for<br/>No. 41046 D3</li> <li>83 A</li> <li>84 A Set Screw, for presser foot3</li> <li>85 Screw, for looper rocker shaft sleeve3</li> <li>86 B</li> <li>87 for No. 21102 B3</li> <li>87 for looper rocker frame; also for<br/>No. 41046 D3</li> <li>89 Screw, for looper rocker frame; also for<br/>No. 41046 D3</li> <li>80 Screw, for looper rocker frame; also for<br/>No. 51051 G3</li> <li>81 Screw, for looper rocker frame; also for<br/>No. 51051 G3</li> <li>83 Screw, for looper rocker frame; also for<br/>No. 51051 G3</li> <li>84 A Sct Screw, for looper rocker frame; also for<br/>No. 51051 G3</li> <li>85 Screw, for looper rocker frame; also for<br/>Nos. 5205 Q, 29105 T, 51025, 51142,3</li> <li>86 Screw, for looper connecting rod ball joints;<br/>also for No. 51243 C3</li> <li>87 A Screw, for looper rocker frame; also for<br/>Nos. 29105 Q, 29105 T, 51025, 51135 N,<br/>K60323, K603253</li> <li>88 A Screw, for frame thread eyelets3</li> <li>89 Fension Disc3</li> <li>80 Srew, for frame thread eyelets3</li> <li>81 A Screw, for fr</li></ul>                                                                                                                                                                                                                                                                  |   |            | Feed Crank Stud Washer, left: also for Nos                                                                                      |        |
| <ul> <li>52 A Frame Needle Thread Eyelet (screw No. 98 A) - 6</li> <li>54 Frame Needle Thread Eyelet (screw No. 98 A) - 9</li> <li>75 A Hand Tally 9</li> <li>75 A Hand Tachometer, 2000 to 8000 R.P.M 8</li> <li>76 Needle Clamp Nut</li></ul>                                                                                                                                                                                                                                                                                                                                                                                                                                                                                                                                                                                                                                                                                                                                                                                                                                                                                                                                                                                                                                                                                                                                                                                                                                                                                                                                                                                                                                                                                                                                                                                                                                                                                                                                                                                                                                                                                                                     |   |            | Feed Crank Stud Washer, right-                                                                                                  |        |
| <ul> <li>TA55 A Hand Tachometer, 2000 to 8000 R.P.M</li></ul>                                                                                                                                                                                                                                                                                                                                                                                                                                                                                                                                                                                                                                                                                                                                                                                                                                                                                                                                                                                                                                                                                                                                                                                                                                                                                                                                                                                                                                                                                                                                                                                                                                                                                                                                                                                                                                                                                                                                                                                                                                                                                                       |   | 54         | Frame Needle Thread Eyelet (screw No. 98 A)<br>Needle Lever Link                                                                | 6      |
| <pre>74 "for looper needle guard</pre>                                                                                                                                                                                                                                                                                                                                                                                                                                                                                                                                                                                                                                                                                                                                                                                                                                                                                                                                                                                                                                                                                                                                                                                                                                                                                                                                                                                                                                                                                                                                                                                                                                                                                                                                                                                                                                                                                                                                                                                                                                                                                                                              |   | 56<br>73   | Hand Tachometer, 2000 to 8000 R.P.M                                                                                             | 4      |
| <ul> <li>75 A</li> <li>77 Set Screw, for feed crank link pin; also for<br/>No. 51236 A</li> <li>78 " for lower needle lever link pin</li> <li>78 Set Screw, for looper needle lever link pin</li> <li>79 Spot Screw, for looper drive levers; also for<br/>Nos. 51042 B, 51242 K</li> <li>88 Serew, for looper rocker cone; also for<br/>No. 14649</li> <li>88 A Set Screw, for needle bar</li> <li>89 Screw, for looper rocker shaft sleeve</li> <li>80 Screw, for looper rocker shaft sleeve</li> <li>81 Spot Screw, for presser foot</li> <li>82 Screw, for looper rock shaft arm; also<br/>for No. 41046 D</li> <li>83 Clamp Screw, for looper rock shaft arm; also<br/>for No. 2102 B</li> <li>84 Set Screw, for looper rock shaft arm; also<br/>for No. 2102 B</li> <li>85 Screw, for looper rock shaft arm; also<br/>for No. 51051 G</li> <li>86 Screw, for looper rocker frame; also for<br/>Nos. 529105 Q, 29105 T, 51023, 51142,<br/>51142 A, K56749</li> <li>86 Screw, for looper connecting rod ball joints;<br/>also for No. 51216 A</li> <li>87 A Screw, for looper rocker frame; also for<br/>Nos. 29105 Q, 29105 T, 51035, 51135 N,<br/>K60323, K60325</li> <li>88 A Screw, for frame thread eyelets</li> <li>88 A Screw, for frame thread eyelets</li> <li>89 A Screw, for frame thread eyelets</li> <li>80 For needle clamp</li> </ul>                                                                                                                                                                                                                                                                                                                                                                                                                                                                                                                                                                                                                                                                                                                                                                                                            |   | 74         | " for attaching customer's gear to                                                                                              | 3      |
| <ul> <li>Set Screw, for feed crank link pin; also for<br/>No. 51236 A</li> <li>80 Screw, 33/64 inch long, for cloth plate</li> <li>81 Spot Screw, for looper drive levers; also for<br/>Nos. 51042 B, 51242 K</li> <li>88 Screw, for looper rocker cone; also for<br/>No. 14649</li> <li>88 A Set Screw, for needle bar</li> <li>88 Screw, for looper rocker shaft sleeve</li> <li>89 Screw, for looper rocker shaft sleeve</li> <li>80 Screw, for looper rocker shaft sleeve</li> <li>81 Clamp Screw, for presser foot</li> <li>82 Screw, for needle bar</li> <li>83 Screw, for looper rock shaft arm; also for<br/>No. 41046 D</li> <li>84 Clamp Screw, for looper rocker frame; also for<br/>No. 41046 D</li> <li>85 Screw, for looper rocker frame; also for<br/>No. 51051 G</li> <li>86 Screw, for looper rocker frame; also for<br/>Nos. 29105 Q, 29105 T, 51023, 51142,<br/>51142 A, K56749</li> <li>87 A Screw, for looper rocker frame; also for<br/>Nos. 51243 C</li> <li>87 A Screw, for looper rocker frame; also for<br/>Nos. 5126 A</li> <li>87 A Screw, for looper rocker frame; also for<br/>Nos. 29105 Q, 29105 T, 51025, 51142,<br/>51142 A, K56749</li> <li>88 A Screw, for looper rocker frame; also for<br/>Nos. 29105 Q, 29105 T, 51035, 51135 N,<br/>K60323, K60325</li> <li>88 A Screw, for frame thread eyelets</li> <li>88 A Screw, for frame thread eyelets</li> <li>89 A Screw, for frame thread eyelets</li> <li>80 B Screw, for frame thread eyelets</li> <li>81 Screw, 9/32 inch opening, for needle clamp</li> </ul>                                                                                                                                                                                                                                                                                                                                                                                                                                                                                                                                                                                                                |   | 75 A       | " for lower needle lever connecting rod                                                                                         | Ŧ      |
| <ul> <li>78 " " for lower needle lever link pin</li></ul>                                                                                                                                                                                                                                                                                                                                                                                                                                                                                                                                                                                                                                                                                                                                                                                                                                                                                                                                                                                                                                                                                                                                                                                                                                                                                                                                                                                                                                                                                                                                                                                                                                                                                                                                                                                                                                                                                                                                                                                                                                                                                                           |   |            | Set Screw, for feed crank link pin; also for<br>No. 51236 A                                                                     |        |
| <ul> <li>Screw, for looper rocker cone; also for<br/>No. 14649</li></ul>                                                                                                                                                                                                                                                                                                                                                                                                                                                                                                                                                                                                                                                                                                                                                                                                                                                                                                                                                                                                                                                                                                                                                                                                                                                                                                                                                                                                                                                                                                                                                                                                                                                                                                                                                                                                                                                                                                                                                                                                                                                                                            |   | 80         | " " for lower needle lever link pin<br>Screw, 33/64 inch long, for cloth plate<br>Spot Screw, for looper drive levers: also for | 3      |
| <ul> <li>88 A Set Screw, for needle bar</li></ul>                                                                                                                                                                                                                                                                                                                                                                                                                                                                                                                                                                                                                                                                                                                                                                                                                                                                                                                                                                                                                                                                                                                                                                                                                                                                                                                                                                                                                                                                                                                                                                                                                                                                                                                                                                                                                                                                                                                                                                                                                                                                                                                   |   | 88         | Screw, for looper rocker cone: also for                                                                                         |        |
| <ul> <li>91</li> <li>93</li> <li>93</li> <li>94</li> <li>95</li> <li>95</li> <li>95</li> <li>96</li> <li>96</li> <li>97</li> <li>97</li> <li>96</li> <li>97</li> <li>98</li> <li>98</li> <li>98</li> <li>98</li> <li>99</li> <li>99</li> <li>91</li> <li>90</li> <li>91</li> <li>91</li> <li>92</li> <li>93</li> <li>94</li> <li>95</li> <li>96</li> <li>96</li> <li>97</li> <li>98</li> <li>98</li> <li>99</li> <li>99</li> <li>90</li> <li>91</li> <li>91</li> <li>92</li> <li>93</li> <li>94</li> <li>95</li> <li>96</li> <li>97</li> <li>98</li> <li>98</li> <li>99</li> <li>99</li> <li>90</li> <li>91</li> <li>91</li> <li>92</li> <li>93</li> <li>94</li> <li>95</li> <li>95</li> <li>96</li> <li>96</li> <li>97</li> <li>98</li> <li>98</li> <li>99</li> <li>99</li> <li>90</li> <li>90</li> <li>90</li> <li>91</li> <li>91</li> <li>91</li> <li>92</li> <li>94</li> <li>95</li> <li>95</li> <li>96</li> <li>97</li> <li>98</li> <li>98</li> <li>98</li> <li>99</li> <li>99</li> <li>90</li> <li>90</li> <li>90</li> <li>91</li> <li>91</li> <li>91</li> <li>92</li> <li>94</li> <li>95</li> <li>95</li> <li>96</li> <li>97</li> <li>97</li> <li>98</li> <li>98</li> <li>98</li> <li>99</li> <li>99</li> <li>99</li> <li>90</li> <li>90</li> <li>90</li> <li>91</li> <li>91</li> <li>91</li> <li>92</li> <li>94</li> <li>94</li> <li>95</li> <li>95</li> <li>96</li> <li>97</li> <li>97</li> <li>98</li> <li>98</li> <li>98</li> <li>98</li> <li>99</li> <li>99</li> <li>99</li> <li>99</li> <li>90</li> <li>90</li> <li>90</li> <li>90</li> <li>90</li> <li>90</li> <li>90</li> <li>90</li> <li>91</li> <li>91</li> <li>92</li> <li>94</li> <li>94</li> <li>95</li> <li>95</li> <li>96</li> <li>97</li> <li>98</li> <li>98</li> <li>98</li> <li>98</li> <li>99</li> <li>99</li> <li>99</li> <li>99</li> <li>99</li> <li>90</li> <li>90</li> <li>90</li> <li>90</li> <li>90</li> <li>91</li> <li>91</li> <li>92</li> <li>94</li> <li>94</li> <li>95</li> <li>96</li> <li>96</li> <li>97</li> <li>98</li> <li>98</li> <li>98</li> <li>98</li> <li>98</li> <li>99</li> <li>99</li> <li>99</li> <li>99</li> <li>90</li> &lt;</ul>                              |   | 88 B       | Set Screw, for needle bar                                                                                                       | 3<br>3 |
| <ul> <li>95</li> <li>96</li> <li>96</li> <li>96 Spot Screw, for looper rocker frame; also for<br/>Nos. 29105 Q, 29105 T, 51023, 51142,<br/>51142 A, K56749-</li> <li>97</li> <li>97 Screw, for needle lever ball stud fork; also<br/>for No. 51243 C-</li> <li>97 A</li> <li>98 Screw, for looper connecting rod ball joints;<br/>also for No. 51216 A -</li> <li>98 Set Screw, for looper rocker frame; also for<br/>Nos. 29105 Q, 29105 T, 51035, 51135 N,<br/>K60323, K60325 -</li> <li>98 A</li> <li>98 Screw, for frame thread eyelets-</li> <li>97 A</li> <li>98 A</li> <li>98 Descrew, for frame thread eyelets-</li> <li>99 A</li> <li>99 B</li> <li>90 B&lt;</li></ul> |   |            | Clamp Screw, for presser foot                                                                                                   | 3<br>3 |
| <ul> <li>96</li> <li>96</li> <li>97 Spot Screw, for looper rocker frame; also for<br/>Nos. 29105 Q, 29105 T, 51023, 51142,<br/>51142 A, K56749-</li> <li>97 Screw, for needle lever ball stud fork; also<br/>for No. 51243 C-</li> <li>97 A</li> <li>97 Screw, for looper connecting rod ball joints;<br/>also for No. 51216 A -</li> <li>98 Set Screw, for looper rocker frame; also for<br/>Nos. 29105 Q, 29105 T, 51035, 51135 N,<br/>K60323, K60325 -</li> <li>98 A</li> <li>98 Screw, for frame thread eyelets-</li> <li>3<br/>3</li> <li>98 A</li> <li>98 M</li> <li>98 A</li> <li>98 M</li> <li>98 A</li> <li>99 B</li> <li>99 B</li> <li>90 B</li> <li>90 B</li> <li>90 B</li> <li>90 B</li> <li>90 B</li> <li>90 B</li> <li>91 Disc -</li> <li>91 Disc -</li> <li>92 C</li> <li>93 C</li> <li>94 A</li> <li>95 C</li> <li>95 C</li> <li>96 A</li> <li>97 A</li> <li>98 A</li> <li>99 B</li> <li>90 B</li> <li>91 C</li> <li>91 C</li> <li>92 C</li> <li>93 C</li> <li>94 C</li> <li>94 C</li> <li>95 C</li> <li>96 C</li> <li>97 A</li> <li>98 A</li> <li>99 B</li> <li>99 B</li> <li>99 B</li> <li>90 B</li> <li>90 B</li> <li>90 B</li> <li>90 B</li> <li>90 C</li> <li>90 B</li> <li>91 C</li> <li>91 C</li> <li>92 C</li> <li>93 C</li> <li>94 C</li> <li>94 C</li> <li>95 C</li> <li>96 C</li> <li>97 A</li> <li>98 A</li> <li>99 A</li> <li>99 A</li> <li>99 A</li> <li>99 A</li> <li>99 A</li> &lt;</ul>  |   | 95         | Screw, for main shaft collar; also for No.                                                                                      | 3      |
| <ul> <li>97</li> <li>97 Screw, for needle lever ball stud fork; also</li> <li>97 A</li> <li>97 A</li> <li>98 Screw, for looper connecting rod ball joints;<br/>also for No. 51216 A</li></ul>                                                                                                                                                                                                                                                                                                                                                                                                                                                                                                                                                                                                                                                                                                                                                                                                                                                                                                                                                                                                                                                                                                                                                                                                                                                                                                                                                                                                                                                                                                                                                                                                                                                                                                                                                                                                                                                                                                                                                                       |   | 9 <b>6</b> | Spot Screw, for looper rocker frame; also for<br>Nos. 29105 Q, 29105 T, 51023, 51142                                            | 3      |
| <ul> <li>97 A Screw, for looper connecting rod ball joints;<br/>also for No. 51216 A</li></ul>                                                                                                                                                                                                                                                                                                                                                                                                                                                                                                                                                                                                                                                                                                                                                                                                                                                                                                                                                                                                                                                                                                                                                                                                                                                                                                                                                                                                                                                                                                                                                                                                                                                                                                                                                                                                                                                                                                                                                                                                                                                                      |   | 97         | Screw, for needle lever ball stud fork: also                                                                                    |        |
| <ul> <li>98</li> <li>98</li> <li>98 Set Screw, for looper rocker frame; also for<br/>Nos. 29105 Q, 29105 T, 51035, 51135 N,<br/>K60323, K60325</li></ul>                                                                                                                                                                                                                                                                                                                                                                                                                                                                                                                                                                                                                                                                                                                                                                                                                                                                                                                                                                                                                                                                                                                                                                                                                                                                                                                                                                                                                                                                                                                                                                                                                                                                                                                                                                                                                                                                                                                                                                                                            |   | 97 A       | Screw, for looper connecting rod ball joints.                                                                                   | 3      |
| 98 A<br>109 B<br>116 Wrench, 9/32 inch opening, for needle clamp                                                                                                                                                                                                                                                                                                                                                                                                                                                                                                                                                                                                                                                                                                                                                                                                                                                                                                                                                                                                                                                                                                                                                                                                                                                                                                                                                                                                                                                                                                                                                                                                                                                                                                                                                                                                                                                                                                                                                                                                                                                                                                    |   | 1          | Set Screw, for looper rocker frame; also for<br>Nos. 29105 Q, 29105 T, 51035, 51135 N.                                          | 3      |
| wrench, 9/32 inch opening, for needle clamp                                                                                                                                                                                                                                                                                                                                                                                                                                                                                                                                                                                                                                                                                                                                                                                                                                                                                                                                                                                                                                                                                                                                                                                                                                                                                                                                                                                                                                                                                                                                                                                                                                                                                                                                                                                                                                                                                                                                                                                                                                                                                                                         |   |            | Screw, for frame thread evelets                                                                                                 | 33     |
|                                                                                                                                                                                                                                                                                                                                                                                                                                                                                                                                                                                                                                                                                                                                                                                                                                                                                                                                                                                                                                                                                                                                                                                                                                                                                                                                                                                                                                                                                                                                                                                                                                                                                                                                                                                                                                                                                                                                                                                                                                                                                                                                                                     | _ |            | Wrench, 9/32 inch opening, for needle clamp                                                                                     |        |

LIST OF PARTS

-25-

| 1 B 1 |                          | LIST OF PARTS                                                                                                                                                |              |
|-------|--------------------------|--------------------------------------------------------------------------------------------------------------------------------------------------------------|--------------|
| 2     | Symbol<br>to<br>Order By | The figures in the last column refer only<br>to the plates illustrating the parts and<br>are not to be used in ordering. Prices<br>furnished on application. | Plate<br>No. |
|       | <b>V</b> 118             | Tap, marked "X-2", for plus size cloth plate<br>screw No. 22521                                                                                              | 7            |
|       | 187 A                    | Screw, for crankshaft chamber cover oil drip<br>plate, also for Nos. 51082 D, 51282 N                                                                        | 3            |
|       | 258 A<br>269             | Looper Rocker Cone Nut; also for No. 35833 A<br>Looper Connecting Rod Nut, left thread; also                                                                 | 4            |
|       | 402                      | for Nos. 51036, 51136 E                                                                                                                                      | 4<br>3<br>15 |
|       | ¥500-257                 | Expansion Reamer, for needle bar bearings,<br>size .257 inch                                                                                                 | 16           |
|       | ¥502-319                 | " " for upper presser bar bear-<br>ing, size .319 inch                                                                                                       | 16           |
|       | ¥503-319                 | " " for lower presser bar bear-<br>ing, size .319 inch                                                                                                       | 16           |
|       | ¥505-407                 | " " for looper rocker and feed<br>rocker shaft bearings, size                                                                                                | 16           |
| · · · | ¥506-530                 | " "                                                                                                                                                          | 16           |
|       | 538<br>627               | Screw, for supporting feed dog                                                                                                                               | 33           |
|       | 650 A-18                 | Clamp Screw, for looper drive lever rocker<br>Stove Bolt, flat head, 5/16 x 2 inches<br>" " flat head, 5/16 x 2 1/2 inches                                   | 4<br>4       |
|       | 652-16<br>666-13         | Washer, 1/4 inch                                                                                                                                             | 4            |
|       | 666-19                   | " " for needle lever connecting rod<br>bearing                                                                                                               | 7<br>7       |
|       | 666-28<br>666-29         | Oil Cup, for needle lever stud (nut No.12987A)<br>Felt Wick, for needle lever stud                                                                           | 7<br>13      |
| ]     | 666-77<br>666-82         | Constant Level Oiler                                                                                                                                         | 11<br>7      |
|       | 668-1<br>668-14          | avoid eccentric oil wick                                                                                                                                     | 4            |
|       | 719                      | eyelet                                                                                                                                                       | 4            |
|       | ¥802                     | 51250 B                                                                                                                                                      | 3            |
|       | 906 A                    | crank pins<br>Adjusting Screw, for upper feed dog (nut<br>No. 907)                                                                                           | 16<br>4      |
|       | 907<br>1280              | Adjusting Screw Lock Nut, for upper feed<br>Tilting Feed Dog Holder Lock Nut                                                                                 | 4<br>4<br>4  |
|       | 1286                     | Feed Crank Link Pin Assembly; one each Nos.<br>1286 A, 1286 B, 12964 C, 22560                                                                                | 7            |
|       | 1286 A                   | Feed Crank Link Pin; also needle lever link<br>pin (screw No. 77)                                                                                            | 7            |
|       | 1286 B<br>6042 A         | Feed Crank Link Pin Spring (screw No. 22560)<br>Tilting Feed Dog Holder Washer, also for No.                                                                 | 6            |
|       |                          | 55235 D                                                                                                                                                      | 4            |

LIST OF PARTS

-26-

LIST OF PARTS

er;

|                                                                                                                 |                                          | LIST OF PARTS                                                                                                                                                |                    |
|-----------------------------------------------------------------------------------------------------------------|------------------------------------------|--------------------------------------------------------------------------------------------------------------------------------------------------------------|--------------------|
| 2                                                                                                               | Symbol<br>to<br>Order By                 | The figures in the last column refer only<br>to the plates illustrating the parts and<br>are not to be used in ordering. Prices<br>furnished on application. | Plate<br>No.       |
| 2                                                                                                               | 8372 A<br>12538                          | Looper Drive Ball Joint Locking Stud Washer<br>Looper Connecting Rod and Ball Joint Assem-                                                                   | 4                  |
| 4                                                                                                               | 12964 C<br>12987 A                       | Feed Crank Link Pin Ball                                                                                                                                     | 4<br>4             |
|                                                                                                                 | 14649<br>15430 C<br>15430 D              | Feed Rocker Shaft Collar (screw No. 88)<br>Needle Lever Connecting Rod Nut, left thread                                                                      | 4<br>13<br>4<br>4  |
|                                                                                                                 | 15465 F<br>21102 B<br>21104 B-18         | Looper Rocker Cone (screw No. 88, nut No.<br>258 A)                                                                                                          | 6<br>17            |
|                                                                                                                 | 21104 B-24                               | also horizontal spool seat rod (screw No.<br>22509)                                                                                                          | 14                 |
|                                                                                                                 | 21104 C<br>21104 D<br>21104 E<br>21104 G | Thread Stand Rod Connection (screw No.22509)<br>Thread Stand Spool Seat-                                                                                     | 14<br>8<br>17<br>8 |
| anza (internet) (internet)<br>Anzai (internet)                                                                  | 21104 G<br>21105 J<br>21114 A<br>21127   | " " " " " " " " " " " " " " " " " " "                                                                                                                        | 17<br>7<br>17      |
|                                                                                                                 | 21145<br>21201                           | No. 22580)<br>Cone, wood, for thread stand                                                                                                                   | 17<br>8            |
| and the second secon | 21202                                    | overall, 11 1/4 inches                                                                                                                                       | 16<br>16           |
|                                                                                                                 | 21203<br>21204                           | overall 15 1/2 inches                                                                                                                                        | 16                 |
|                                                                                                                 | 21204<br>21205 A                         | overall 15 inches-                                                                                                                                           | 16                 |
|                                                                                                                 | 21207                                    | overall 14 inches                                                                                                                                            | 16                 |
|                                                                                                                 | 21210<br>21217 A                         | Looper Collar, .040 inch thick<br>Thread Stand Thread Guide Rod Support (screw<br>No. 22591)                                                                 | 8<br>4             |
|                                                                                                                 | 21225-5/32                               | Looper Adjusting Gauge, 5/32 inch measure-                                                                                                                   | 7<br>7             |
| 2                                                                                                               | 21227 HK                                 | Steel Insert Replacement Tool Set, for<br>assembling insert No. 668-1 and ferrule                                                                            | i                  |
| ٤                                                                                                               | 21260                                    | No. 668-14 in tension thread eyelet.<br>Ferrule should always be replaced Emery Cord, 3/64 inch diameter, grade No.                                          | 8                  |
| 2                                                                                                               | 21260 A                                  | 120, fifty yard spool                                                                                                                                        |                    |
| ан сараан<br>ал ал ан                                                       |                                          |                                                                                                                                                              |                    |

-27-

LIST OF PARTS

24

| = |              | LIST OF PARTS                                                                                                                |              |
|---|--------------|------------------------------------------------------------------------------------------------------------------------------|--------------|
| - | Symbol<br>to | The figures in the last column refer only<br>to the plates illustrating the parts and                                        | Plate<br>No. |
|   | Order By     | are not to be used in ordering. Prices furnished on application.                                                             |              |
|   | 21260 B      | Emery Cord, 1/32 inch diameter, grade No. 180,<br>fifty yard spool                                                           |              |
|   | 21260 C      | " " .025 inch diameter, grade No. 200,<br>fifty yard spool                                                                   |              |
|   | 21260 D      | Emery Tape, 3/32 inch wide, grade No. 180,<br>fifty yard spool                                                               |              |
|   | 21260 E      | Emery Cord, .018 inch diameter, grade No. 200,<br>fifty yard spool                                                           |              |
|   | 21355        | Chair Leg Extension, 4 inches long                                                                                           | 8            |
|   | 21388        | Wrench. single end, 3/8 inch opening                                                                                         | 8            |
|   | 21388 F      | " offset, for adjusting the stitch length                                                                                    | 17           |
|   | 21388 N      | double end, 3/16 and 5/16 inch openings                                                                                      | 8            |
|   | 21388 R      | <pre>double end, 3/16 and 5/16 inch openings double end, 3/8 and 1/2 inch openings</pre>                                     | 8            |
|   | 21388 X      | " for main shaft bearing housing                                                                                             | 17           |
|   | 21388 Z      | Wrench, for setting needle lever stud correctly                                                                              |              |
|   | 21000 2      | with respect to oil groove. Stud is set                                                                                      |              |
|   |              | correctly when the pin hole nearest the                                                                                      |              |
|   |              |                                                                                                                              |              |
|   | · ·          | periphery is up and a line drawn between the                                                                                 |              |
|   |              | two pin holes is 45 degrees to the right of                                                                                  |              |
|   | 01 204       | the vertical                                                                                                                 | 8            |
|   | 21394        | Utility Grinder, including emery wheel, 5                                                                                    |              |
|   |              | inches diameter, 1/4 inch face, round belt                                                                                   |              |
|   |              | drive, recommended speed 3000 R.P.M                                                                                          |              |
|   | 21394 G      | drive, recommended speed 3000 R.P.M Emery Wheel, 5 inches diameter, 1/4 inch face,                                           |              |
|   |              | 3/8 inch hole, grade "M" emery 60                                                                                            |              |
|   | 21394 Н      | " " 5 inches diameter, 1/2 inch face,                                                                                        |              |
|   |              | 3/8 inch hole, grade "M" emery 60                                                                                            |              |
|   | 21394 K      | 3/8 inch hole, grade "M" emery 60<br>Utility Grinder, including emery wheel, 5<br>inches diameter, 1/2 inch face, round belt |              |
|   |              | drive, recommended speed 3000 R.P.M                                                                                          |              |
|   | 21657 E      | Cast-off Wire Support Washer                                                                                                 | 4            |
|   | 22509        | Set Screw, square head, cup point, 5/16 inch                                                                                 |              |
|   |              | diameter, 18 threads per inch, 1/2 inch long,                                                                                |              |
|   |              | for thread stand rod connection                                                                                              | 4            |
|   | 22513        | Screw, for presser bar connection guide plate                                                                                | 3            |
|   | 22519 C      | Clamp Screw, for feed rocker arm                                                                                             | 3            |
|   | 22521        | Screw, plus size, for cloth plate (tap No.V118)                                                                              | 3            |
|   | 22524        | " countersunk head, for oil reservoir top                                                                                    | 0            |
|   | ~~~~         |                                                                                                                              | 3            |
|   | 00500        | COVER                                                                                                                        | 8            |
|   | 22528        | ior cast-orr write support, arso for hos.                                                                                    | 7            |
|   | 00570 4      | K42774, 51005 A, 51026 A, 51243 B,K58615                                                                                     |              |
|   | 22539 A      | Plug Screw, for looper drive lever shaft hole                                                                                | 3            |
|   | 22559 A      | Bearing Screw, lower, for looper drive connec-                                                                               | _            |
|   |              | tion                                                                                                                         | 3            |
|   | 22559 B      | " " upper, for looper drive connec-                                                                                          |              |
|   |              | tion                                                                                                                         | 4            |
|   | 22560        | Screw, for feed crank link pin spring                                                                                        | 3            |
|   | 22560 B      | " for presser bar guide; also for Nos.                                                                                       |              |
|   | 22000        | 51034, 51134 B                                                                                                               | 3            |
|   | 22561        | " for stitch regulator indicator                                                                                             |              |
|   |              |                                                                                                                              | 3<br>3<br>3  |
|   | 22569 B      | " for main shaft bushing housing                                                                                             | Ð            |
|   | 22570        | " fillister head, for throat plates                                                                                          | 17           |