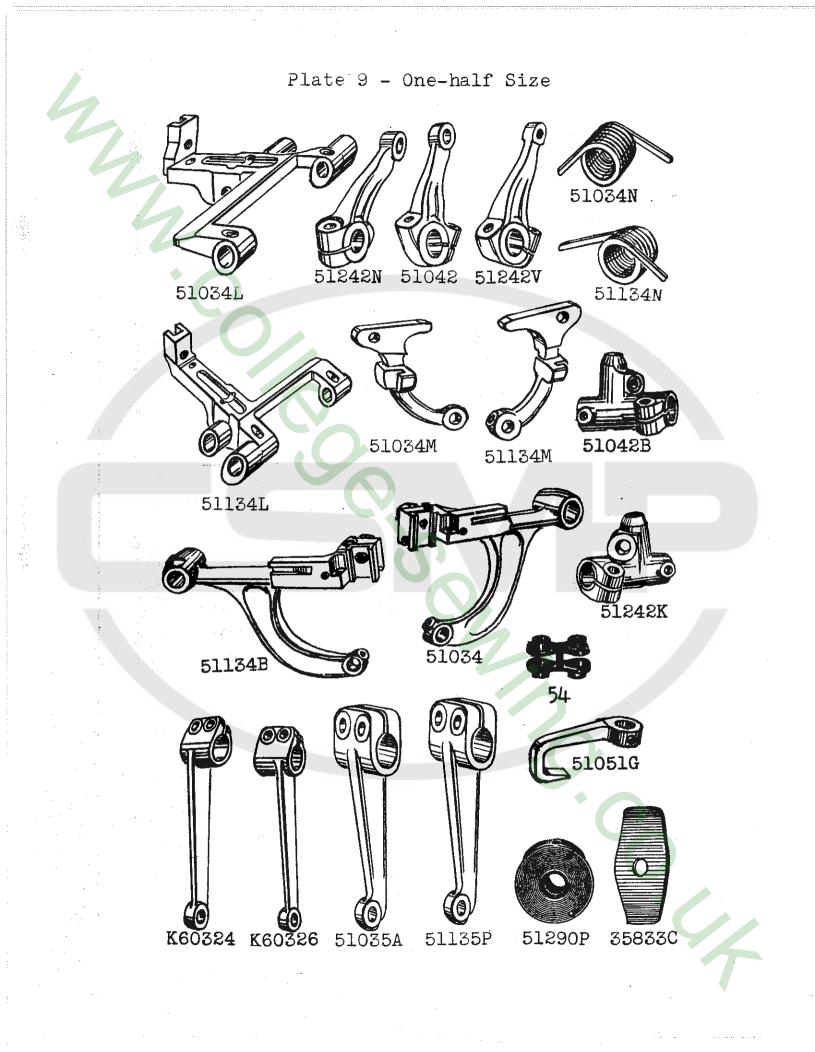

и.

· · · · ·

| Symbol<br>to<br>to<br>Order RyThe figures in the last column refer only<br>to the plates illustrating the parts and<br>are not to be used in ordering. Prices<br>furnished on application.Plate<br>No.8<br>WA15Feed Rocker Shaft-139Stop Watch                                                                                                                                                                                                                                                                                                                                                                                                                                                                                                                                                                                                                                                                                                                                                                                                                                                                                                                                                                                                                                                                                                                                                                                                                                                                                                                                                                                                                                                                                                                                                                                                                                                                                                                                                                                                                                                                                                                      |   |            | LIST OF PARTS                                                                                                                   |        |
|---------------------------------------------------------------------------------------------------------------------------------------------------------------------------------------------------------------------------------------------------------------------------------------------------------------------------------------------------------------------------------------------------------------------------------------------------------------------------------------------------------------------------------------------------------------------------------------------------------------------------------------------------------------------------------------------------------------------------------------------------------------------------------------------------------------------------------------------------------------------------------------------------------------------------------------------------------------------------------------------------------------------------------------------------------------------------------------------------------------------------------------------------------------------------------------------------------------------------------------------------------------------------------------------------------------------------------------------------------------------------------------------------------------------------------------------------------------------------------------------------------------------------------------------------------------------------------------------------------------------------------------------------------------------------------------------------------------------------------------------------------------------------------------------------------------------------------------------------------------------------------------------------------------------------------------------------------------------------------------------------------------------------------------------------------------------------------------------------------------------------------------------------------------------|---|------------|---------------------------------------------------------------------------------------------------------------------------------|--------|
| <ul> <li>WA15 Stop Watch - 113</li> <li>18 Looper Connecting Rod Nut, right thread; also for Nos. 51041, 51841 D - 17</li> <li>20 Feed Crank Stud Washer, right - 17</li> <li>20 M Feed Crank Stud Washer, right - 4</li> <li>36 G Washer, for looper conceting rod ball joint assemblies Nos. 51041 C, 51841 4</li> <li>47 Frame Needle Thread Eyelet (screw No. 98 A) - 6</li> <li>54 Hand Tally 6</li> <li>55 A Hand Tally - 1000 to 8000 R.P.M 8</li> <li>76 M eedle Clamp Nut - 6</li> <li>77 M for attaching customer's gear to pilley; also for No. 51228 V - 4</li> <li>76 To Tower needle lever link pin; also for No. 51286 A - 6</li> <li>77 M for lower needle lever link pin - 3</li> <li>76 Screw, for feed crank link pin; also for No. 51286 A - 7</li> <li>77 S A " for lower needle lever link pin - 3</li> <li>80 Screw, for looper rocker cone; also for No. 51246 A - 3</li> <li>81 Sort Screw, for noeper rocker shaft sleeve- 3</li> <li>82 Screw, for looper rocker shaft sleeve- 3</li> <li>83 Screw, for looper rocker frame; also for No. 41046 D 3</li> <li>84 A Set Screw, for presser foot - 3</li> <li>85 Screw, for looper rocker frame; also for No. 41046 D 3</li> <li>86 Screw, for looper rocker frame; also for No. 41046 D 3</li> <li>87 Screw, for looper rocker frame; also for No. 41046 D 3</li> <li>88 A Set Screw, for presser foot - 3</li> <li>89 Screw, for looper rocker frame; also for No. 41046 D 3</li> <li>90 Screw, for looper rocker frame; also for No. 41046 D 3</li> <li>91 Clamp Screw, for looper rocker frame; also for No. 51042 C</li></ul>                                                                                                                                                                                                                                                                                                                                                                                                                                                                                                                                                          |   | to         | to the plates illustrating the parts and<br>are not to be used in ordering. Prices                                              |        |
| 20       Pressure pump Oil Can, 1 1/2 pints capacity - 17         20       Feed Crank Stud Washer, left; also for Nos.         36 G       Washer, for looper connecting rod ball joint         35 A       Frame Needle Thread Eyelet (screw No. 98 A) - 6         54       Frame Needle Thread Eyelet (screw No. 98 A) - 6         54       Needle Lever Link - 9         73 A       Screw, for looper 3         73 A       Screw, for looper 3         74       " for attaching customer's gear to pulley; also for No. 51236 A 3         75 A       " for lower needle lever link pin - 3         76       Set Screw, for looper drive levers; also for No. 51236 A 3         77       Set Screw, for looper drive levers; also for No. 51236 A 3         78       " " for lower needle lever link pin - 3         80       Screw, for looper drive levers; also for No. 51236 A 3         81       Spot Screw, for looper drive levers; also for No. 5124 B 3         82       Screw, for looper rocker cone; also for No. 14649                                                                                                                                                                                                                                                                                                                                                                                                                                                                                                                                                                                                                                                                                                                                                                                                                                                                                                                                                                                                                                                                                                                                 |   | WA15       | Stop Watch                                                                                                                      |        |
| <ul> <li>20 M</li> <li>20 M</li> <li>Feed Crank Stud Washer, right4</li> <li>36 G</li> <li>Washer, for looper connecting rod ball joint<br/>assemblies Nos. 51041 C, 512414</li> <li>52 A</li> <li>Frame Needle Thread Eyelet (screw No. 98 A) - 6</li> <li>Meedle Lever Link4</li> <li>TA55 A</li> <li>Hand Tachometer, 2000 to 8000 R.P.M4</li> <li>Set Screw, for looper needle guard3</li> <li>74 " for attaching customer's gear to<br/>pulley; also for No. 51242 V4</li> <li>75 A " for lower needle lever connecting rod<br/>bearing4</li> <li>77 Set Screw, for feed crank link pin; also for<br/>No. 51266 A3</li> <li>80 Screw, for looper needle lever link pin3</li> <li>81 Spot Screw, for looper drive levers; also for<br/>No. 51042 B, 51242 K3</li> <li>82 Screw, for looper rocker cone; also for<br/>No. 41046 D3</li> <li>83 A</li> <li>84 A Set Screw, for presser foot3</li> <li>85 Screw, for looper rocker shaft sleeve3</li> <li>86 B</li> <li>87 for No. 21102 B3</li> <li>87 for looper rocker frame; also for<br/>No. 41046 D3</li> <li>89 Screw, for looper rocker frame; also for<br/>No. 41046 D3</li> <li>80 Screw, for looper rocker frame; also for<br/>No. 51051 G3</li> <li>81 Screw, for looper rocker frame; also for<br/>No. 51051 G3</li> <li>83 Screw, for looper rocker frame; also for<br/>No. 51051 G3</li> <li>84 A Sct Screw, for looper rocker frame; also for<br/>No. 51051 G3</li> <li>85 Screw, for looper rocker frame; also for<br/>Nos. 5205 Q, 29105 T, 51025, 51142,3</li> <li>86 Screw, for looper connecting rod ball joints;<br/>also for No. 51243 C3</li> <li>87 A Screw, for looper rocker frame; also for<br/>Nos. 29105 Q, 29105 T, 51025, 51135 N,<br/>K60323, K603253</li> <li>88 A Screw, for frame thread eyelets3</li> <li>89 Fension Disc3</li> <li>80 Srew, for frame thread eyelets3</li> <li>81 A Screw, for fr</li></ul>                                                                                                                                                                                                                                                                  |   |            | Feed Crank Stud Washer, left: also for Nos                                                                                      |        |
| <ul> <li>52 A Frame Needle Thread Eyelet (screw No. 98 A) - 6</li> <li>54 Frame Needle Thread Eyelet (screw No. 98 A) - 9</li> <li>75 A Hand Tally 9</li> <li>75 A Hand Tachometer, 2000 to 8000 R.P.M 8</li> <li>76 Needle Clamp Nut</li></ul>                                                                                                                                                                                                                                                                                                                                                                                                                                                                                                                                                                                                                                                                                                                                                                                                                                                                                                                                                                                                                                                                                                                                                                                                                                                                                                                                                                                                                                                                                                                                                                                                                                                                                                                                                                                                                                                                                                                     |   |            | Feed Crank Stud Washer, right-                                                                                                  |        |
| <ul> <li>TA55 A Hand Tachometer, 2000 to 8000 R.P.M</li></ul>                                                                                                                                                                                                                                                                                                                                                                                                                                                                                                                                                                                                                                                                                                                                                                                                                                                                                                                                                                                                                                                                                                                                                                                                                                                                                                                                                                                                                                                                                                                                                                                                                                                                                                                                                                                                                                                                                                                                                                                                                                                                                                       |   | 54         | Frame Needle Thread Eyelet (screw No. 98 A)<br>Needle Lever Link                                                                | 6      |
| <pre>74 "for looper needle guard</pre>                                                                                                                                                                                                                                                                                                                                                                                                                                                                                                                                                                                                                                                                                                                                                                                                                                                                                                                                                                                                                                                                                                                                                                                                                                                                                                                                                                                                                                                                                                                                                                                                                                                                                                                                                                                                                                                                                                                                                                                                                                                                                                                              |   | 56<br>73   | Hand Tachometer, 2000 to 8000 R.P.M                                                                                             | 4      |
| <ul> <li>75 A</li> <li>77 Set Screw, for feed crank link pin; also for<br/>No. 51236 A</li> <li>78 " for lower needle lever link pin</li> <li>78 Set Screw, for looper needle lever link pin</li> <li>79 Spot Screw, for looper drive levers; also for<br/>Nos. 51042 B, 51242 K</li> <li>88 Serew, for looper rocker cone; also for<br/>No. 14649</li> <li>88 A Set Screw, for needle bar</li> <li>89 Screw, for looper rocker shaft sleeve</li> <li>80 Screw, for looper rocker shaft sleeve</li> <li>81 Spot Screw, for presser foot</li> <li>82 Screw, for looper rock shaft arm; also<br/>for No. 41046 D</li> <li>83 Clamp Screw, for looper rock shaft arm; also<br/>for No. 2102 B</li> <li>84 Set Screw, for looper rock shaft arm; also<br/>for No. 2102 B</li> <li>85 Screw, for looper rock shaft arm; also<br/>for No. 51051 G</li> <li>86 Screw, for looper rocker frame; also for<br/>Nos. 529105 Q, 29105 T, 51023, 51142,<br/>51142 A, K56749</li> <li>86 Screw, for looper connecting rod ball joints;<br/>also for No. 51216 A</li> <li>87 A Screw, for looper rocker frame; also for<br/>Nos. 29105 Q, 29105 T, 51035, 51135 N,<br/>K60323, K60325</li> <li>88 A Screw, for frame thread eyelets</li> <li>88 A Screw, for frame thread eyelets</li> <li>89 A Screw, for frame thread eyelets</li> <li>80 For needle clamp</li> </ul>                                                                                                                                                                                                                                                                                                                                                                                                                                                                                                                                                                                                                                                                                                                                                                                                            |   | 74         | " for attaching customer's gear to                                                                                              | 3      |
| <ul> <li>Set Screw, for feed crank link pin; also for<br/>No. 51236 A</li> <li>80 Screw, 33/64 inch long, for cloth plate</li> <li>81 Spot Screw, for looper drive levers; also for<br/>Nos. 51042 B, 51242 K</li> <li>88 Screw, for looper rocker cone; also for<br/>No. 14649</li> <li>88 A Set Screw, for needle bar</li> <li>88 Screw, for looper rocker shaft sleeve</li> <li>89 Screw, for looper rocker shaft sleeve</li> <li>80 Screw, for looper rocker shaft sleeve</li> <li>81 Clamp Screw, for presser foot</li> <li>82 Screw, for needle bar</li> <li>83 Screw, for looper rock shaft arm; also for<br/>No. 41046 D</li> <li>84 Clamp Screw, for looper rocker frame; also for<br/>No. 41046 D</li> <li>85 Screw, for looper rocker frame; also for<br/>No. 51051 G</li> <li>86 Screw, for looper rocker frame; also for<br/>Nos. 29105 Q, 29105 T, 51023, 51142,<br/>51142 A, K56749</li> <li>87 A Screw, for looper rocker frame; also for<br/>Nos. 51243 C</li> <li>87 A Screw, for looper rocker frame; also for<br/>Nos. 5126 A</li> <li>87 A Screw, for looper rocker frame; also for<br/>Nos. 29105 Q, 29105 T, 51025, 51142,<br/>51142 A, K56749</li> <li>88 A Screw, for looper rocker frame; also for<br/>Nos. 29105 Q, 29105 T, 51035, 51135 N,<br/>K60323, K60325</li> <li>88 A Screw, for frame thread eyelets</li> <li>88 A Screw, for frame thread eyelets</li> <li>89 A Screw, for frame thread eyelets</li> <li>80 B Screw, for frame thread eyelets</li> <li>81 Screw, 9/32 inch opening, for needle clamp</li> </ul>                                                                                                                                                                                                                                                                                                                                                                                                                                                                                                                                                                                                                |   | 75 A       | " for lower needle lever connecting rod                                                                                         | Ŧ      |
| <ul> <li>78 " " for lower needle lever link pin</li></ul>                                                                                                                                                                                                                                                                                                                                                                                                                                                                                                                                                                                                                                                                                                                                                                                                                                                                                                                                                                                                                                                                                                                                                                                                                                                                                                                                                                                                                                                                                                                                                                                                                                                                                                                                                                                                                                                                                                                                                                                                                                                                                                           |   |            | Set Screw, for feed crank link pin; also for<br>No. 51236 A                                                                     |        |
| <ul> <li>Screw, for looper rocker cone; also for<br/>No. 14649</li></ul>                                                                                                                                                                                                                                                                                                                                                                                                                                                                                                                                                                                                                                                                                                                                                                                                                                                                                                                                                                                                                                                                                                                                                                                                                                                                                                                                                                                                                                                                                                                                                                                                                                                                                                                                                                                                                                                                                                                                                                                                                                                                                            |   | 80         | " " for lower needle lever link pin<br>Screw, 33/64 inch long, for cloth plate<br>Spot Screw, for looper drive levers: also for | 3      |
| <ul> <li>88 A Set Screw, for needle bar</li></ul>                                                                                                                                                                                                                                                                                                                                                                                                                                                                                                                                                                                                                                                                                                                                                                                                                                                                                                                                                                                                                                                                                                                                                                                                                                                                                                                                                                                                                                                                                                                                                                                                                                                                                                                                                                                                                                                                                                                                                                                                                                                                                                                   |   | 88         | Screw, for looper rocker cone: also for                                                                                         |        |
| <ul> <li>91</li> <li>93</li> <li>93</li> <li>94</li> <li>95</li> <li>95</li> <li>95</li> <li>96</li> <li>96</li> <li>97</li> <li>97</li> <li>96</li> <li>97</li> <li>98</li> <li>98</li> <li>98</li> <li>98</li> <li>99</li> <li>99</li> <li>91</li> <li>90</li> <li>91</li> <li>91</li> <li>92</li> <li>93</li> <li>94</li> <li>95</li> <li>96</li> <li>96</li> <li>97</li> <li>98</li> <li>98</li> <li>99</li> <li>99</li> <li>90</li> <li>91</li> <li>91</li> <li>92</li> <li>93</li> <li>94</li> <li>95</li> <li>96</li> <li>97</li> <li>98</li> <li>98</li> <li>99</li> <li>99</li> <li>90</li> <li>91</li> <li>91</li> <li>92</li> <li>93</li> <li>94</li> <li>95</li> <li>95</li> <li>96</li> <li>96</li> <li>97</li> <li>98</li> <li>98</li> <li>99</li> <li>99</li> <li>90</li> <li>90</li> <li>90</li> <li>91</li> <li>91</li> <li>91</li> <li>92</li> <li>94</li> <li>95</li> <li>95</li> <li>96</li> <li>97</li> <li>98</li> <li>98</li> <li>98</li> <li>99</li> <li>99</li> <li>90</li> <li>90</li> <li>90</li> <li>91</li> <li>91</li> <li>91</li> <li>92</li> <li>94</li> <li>95</li> <li>95</li> <li>96</li> <li>97</li> <li>97</li> <li>98</li> <li>98</li> <li>98</li> <li>99</li> <li>99</li> <li>99</li> <li>90</li> <li>90</li> <li>90</li> <li>91</li> <li>91</li> <li>91</li> <li>92</li> <li>94</li> <li>94</li> <li>95</li> <li>95</li> <li>96</li> <li>97</li> <li>97</li> <li>98</li> <li>98</li> <li>98</li> <li>98</li> <li>99</li> <li>99</li> <li>99</li> <li>99</li> <li>90</li> <li>90</li> <li>90</li> <li>90</li> <li>90</li> <li>90</li> <li>90</li> <li>90</li> <li>91</li> <li>91</li> <li>92</li> <li>94</li> <li>94</li> <li>95</li> <li>95</li> <li>96</li> <li>97</li> <li>98</li> <li>98</li> <li>98</li> <li>98</li> <li>99</li> <li>99</li> <li>99</li> <li>99</li> <li>99</li> <li>90</li> <li>90</li> <li>90</li> <li>90</li> <li>90</li> <li>91</li> <li>91</li> <li>92</li> <li>94</li> <li>94</li> <li>95</li> <li>96</li> <li>96</li> <li>97</li> <li>98</li> <li>98</li> <li>98</li> <li>98</li> <li>98</li> <li>99</li> <li>99</li> <li>99</li> <li>99</li> <li>90</li> &lt;</ul>                              |   | 88 B       | Set Screw, for needle bar                                                                                                       | 3<br>3 |
| <ul> <li>95</li> <li>96</li> <li>96</li> <li>96 Spot Screw, for looper rocker frame; also for<br/>Nos. 29105 Q, 29105 T, 51023, 51142,<br/>51142 A, K56749-</li> <li>97</li> <li>97 Screw, for needle lever ball stud fork; also<br/>for No. 51243 C-</li> <li>97 A</li> <li>98 Screw, for looper connecting rod ball joints;<br/>also for No. 51216 A -</li> <li>98 Set Screw, for looper rocker frame; also for<br/>Nos. 29105 Q, 29105 T, 51035, 51135 N,<br/>K60323, K60325 -</li> <li>98 A</li> <li>98 Screw, for frame thread eyelets-</li> <li>97 A</li> <li>98 A</li> <li>98 Descrew, for frame thread eyelets-</li> <li>99 A</li> <li>99 B</li> <li>90 B&lt;</li></ul> |   |            | Clamp Screw, for presser foot                                                                                                   | 3<br>3 |
| <ul> <li>96</li> <li>96</li> <li>97 Spot Screw, for looper rocker frame; also for<br/>Nos. 29105 Q, 29105 T, 51023, 51142,<br/>51142 A, K56749-</li> <li>97 Screw, for needle lever ball stud fork; also<br/>for No. 51243 C-</li> <li>97 A</li> <li>97 Screw, for looper connecting rod ball joints;<br/>also for No. 51216 A -</li> <li>98 Set Screw, for looper rocker frame; also for<br/>Nos. 29105 Q, 29105 T, 51035, 51135 N,<br/>K60323, K60325 -</li> <li>98 A</li> <li>98 Screw, for frame thread eyelets-</li> <li>3<br/>3</li> <li>98 A</li> <li>98 M</li> <li>98 A</li> <li>98 M</li> <li>98 A</li> <li>99 B</li> <li>99 B</li> <li>90 B</li> <li>90 B</li> <li>90 B</li> <li>90 B</li> <li>90 B</li> <li>90 B</li> <li>91 Disc -</li> <li>91 Disc -</li> <li>92 C</li> <li>93 C</li> <li>94 A</li> <li>95 C</li> <li>95 C</li> <li>96 A</li> <li>97 A</li> <li>98 A</li> <li>99 B</li> <li>90 B</li> <li>91 C</li> <li>91 C</li> <li>92 C</li> <li>93 C</li> <li>94 C</li> <li>94 C</li> <li>95 C</li> <li>96 C</li> <li>97 A</li> <li>98 A</li> <li>99 B</li> <li>99 B</li> <li>99 B</li> <li>90 B</li> <li>90 B</li> <li>90 B</li> <li>90 B</li> <li>90 C</li> <li>90 B</li> <li>91 C</li> <li>91 C</li> <li>92 C</li> <li>93 C</li> <li>94 C</li> <li>94 C</li> <li>95 C</li> <li>96 C</li> <li>97 A</li> <li>98 A</li> <li>99 A</li> <li>99 A</li> <li>99 A</li> <li>99 A</li> <li>99 A</li> &lt;</ul>  |   | 95         | Screw, for main shaft collar; also for No.                                                                                      | 3      |
| <ul> <li>97</li> <li>97 Screw, for needle lever ball stud fork; also</li> <li>97 A</li> <li>97 A</li> <li>98 Screw, for looper connecting rod ball joints;<br/>also for No. 51216 A</li></ul>                                                                                                                                                                                                                                                                                                                                                                                                                                                                                                                                                                                                                                                                                                                                                                                                                                                                                                                                                                                                                                                                                                                                                                                                                                                                                                                                                                                                                                                                                                                                                                                                                                                                                                                                                                                                                                                                                                                                                                       |   | 9 <b>6</b> | Spot Screw, for looper rocker frame; also for<br>Nos. 29105 Q, 29105 T, 51023, 51142                                            | 3      |
| <ul> <li>97 A Screw, for looper connecting rod ball joints;<br/>also for No. 51216 A</li></ul>                                                                                                                                                                                                                                                                                                                                                                                                                                                                                                                                                                                                                                                                                                                                                                                                                                                                                                                                                                                                                                                                                                                                                                                                                                                                                                                                                                                                                                                                                                                                                                                                                                                                                                                                                                                                                                                                                                                                                                                                                                                                      |   | 97         | Screw, for needle lever ball stud fork: also                                                                                    |        |
| <ul> <li>98</li> <li>98</li> <li>98 Set Screw, for looper rocker frame; also for<br/>Nos. 29105 Q, 29105 T, 51035, 51135 N,<br/>K60323, K60325</li></ul>                                                                                                                                                                                                                                                                                                                                                                                                                                                                                                                                                                                                                                                                                                                                                                                                                                                                                                                                                                                                                                                                                                                                                                                                                                                                                                                                                                                                                                                                                                                                                                                                                                                                                                                                                                                                                                                                                                                                                                                                            |   | 97 A       | Screw, for looper connecting rod ball joints.                                                                                   | 3      |
| 98 A<br>109 B<br>116 Wrench, 9/32 inch opening, for needle clamp                                                                                                                                                                                                                                                                                                                                                                                                                                                                                                                                                                                                                                                                                                                                                                                                                                                                                                                                                                                                                                                                                                                                                                                                                                                                                                                                                                                                                                                                                                                                                                                                                                                                                                                                                                                                                                                                                                                                                                                                                                                                                                    |   | 1          | Set Screw, for looper rocker frame; also for<br>Nos. 29105 Q, 29105 T, 51035, 51135 N.                                          | 3      |
| wrench, 9/32 inch opening, for needle clamp                                                                                                                                                                                                                                                                                                                                                                                                                                                                                                                                                                                                                                                                                                                                                                                                                                                                                                                                                                                                                                                                                                                                                                                                                                                                                                                                                                                                                                                                                                                                                                                                                                                                                                                                                                                                                                                                                                                                                                                                                                                                                                                         |   |            | Screw, for frame thread evelets                                                                                                 | 33     |
|                                                                                                                                                                                                                                                                                                                                                                                                                                                                                                                                                                                                                                                                                                                                                                                                                                                                                                                                                                                                                                                                                                                                                                                                                                                                                                                                                                                                                                                                                                                                                                                                                                                                                                                                                                                                                                                                                                                                                                                                                                                                                                                                                                     | _ |            | Wrench, 9/32 inch opening, for needle clamp                                                                                     |        |