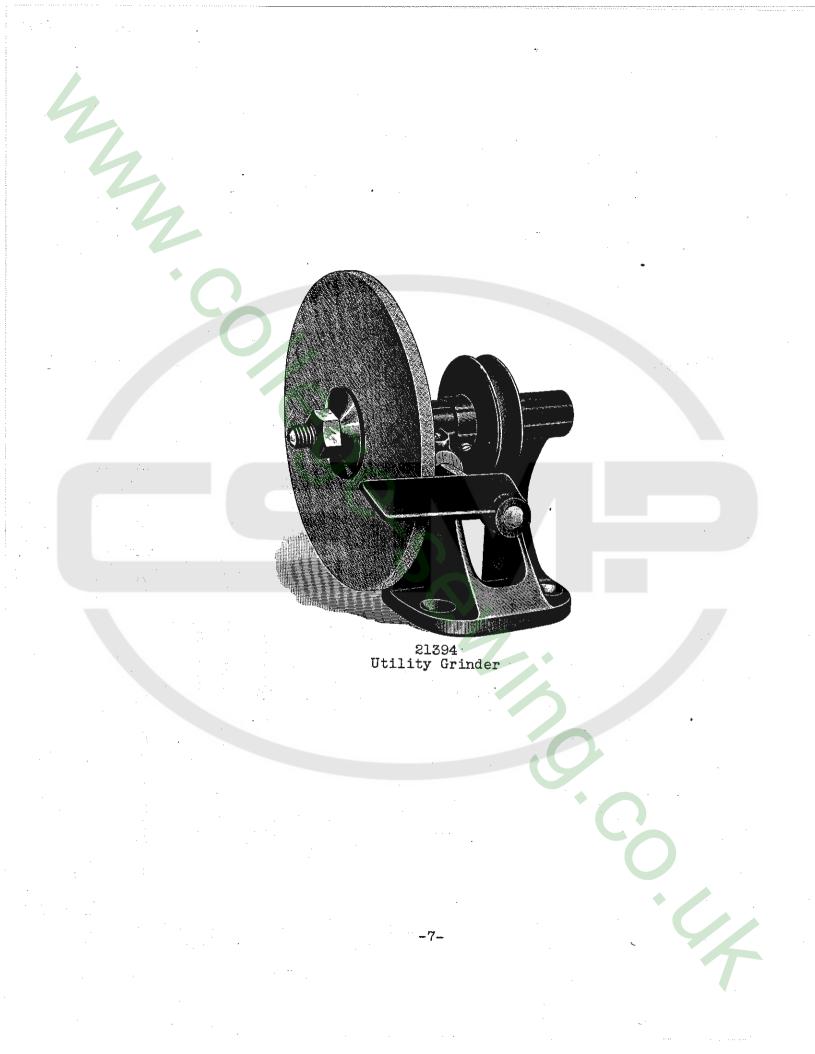

-27-

LIST OF PARTS

24

| = |              | LIST OF PARTS                                                                                                                |              |
|---|--------------|------------------------------------------------------------------------------------------------------------------------------|--------------|
| - | Symbol<br>to | The figures in the last column refer only<br>to the plates illustrating the parts and                                        | Plate<br>No. |
|   | Order By     | are not to be used in ordering. Prices furnished on application.                                                             |              |
|   | 21260 B      | Emery Cord, 1/32 inch diameter, grade No. 180,<br>fifty yard spool                                                           |              |
|   | 21260 C      | " " .025 inch diameter, grade No. 200,<br>fifty yard spool                                                                   |              |
|   | 21260 D      | Emery Tape, 3/32 inch wide, grade No. 180,<br>fifty yard spool                                                               |              |
|   | 21260 E      | Emery Cord, .018 inch diameter, grade No. 200,<br>fifty yard spool                                                           |              |
|   | 21355        | Chair Leg Extension, 4 inches long                                                                                           | 8            |
|   | 21388        | Wrench. single end, 3/8 inch opening                                                                                         | 8            |
|   | 21388 F      | " offset, for adjusting the stitch length                                                                                    | 17           |
|   | 21388 N      | double end, 3/16 and 5/16 inch openings                                                                                      | 8            |
|   | 21388 R      | <pre>double end, 3/16 and 5/16 inch openings double end, 3/8 and 1/2 inch openings</pre>                                     | 8            |
|   | 21388 X      | " for main shaft bearing housing                                                                                             | 17           |
|   | 21388 Z      | Wrench, for setting needle lever stud correctly                                                                              |              |
|   | 21000 2      | with respect to oil groove. Stud is set                                                                                      |              |
|   |              | correctly when the pin hole nearest the                                                                                      |              |
|   |              |                                                                                                                              |              |
|   | · ·          | periphery is up and a line drawn between the                                                                                 |              |
|   |              | two pin holes is 45 degrees to the right of                                                                                  |              |
|   | 01 204       | the vertical                                                                                                                 | 8            |
|   | 21394        | Utility Grinder, including emery wheel, 5                                                                                    |              |
|   |              | inches diameter, 1/4 inch face, round belt                                                                                   |              |
|   |              | drive, recommended speed 3000 R.P.M                                                                                          |              |
|   | 21394 G      | drive, recommended speed 3000 R.P.M Emery Wheel, 5 inches diameter, 1/4 inch face,                                           |              |
|   |              | 3/8 inch hole, grade "M" emery 60                                                                                            |              |
|   | 21394 Н      | " " 5 inches diameter, 1/2 inch face,                                                                                        |              |
|   |              | 3/8 inch hole, grade "M" emery 60                                                                                            |              |
|   | 21394 K      | 3/8 inch hole, grade "M" emery 60<br>Utility Grinder, including emery wheel, 5<br>inches diameter, 1/2 inch face, round belt |              |
|   |              | drive, recommended speed 3000 R.P.M                                                                                          |              |
|   | 21657 E      | Cast-off Wire Support Washer                                                                                                 | 4            |
|   | 22509        | Set Screw, square head, cup point, 5/16 inch                                                                                 |              |
|   |              | diameter, 18 threads per inch, 1/2 inch long,                                                                                |              |
|   |              | for thread stand rod connection                                                                                              | 4            |
|   | 22513        | Screw, for presser bar connection guide plate                                                                                | 3            |
|   | 22519 C      | Clamp Screw, for feed rocker arm                                                                                             | 3            |
|   | 22521        | Screw, plus size, for cloth plate (tap No.V118)                                                                              | 3            |
|   | 22524        | " countersunk head, for oil reservoir top                                                                                    | 0            |
|   | ~~~~         |                                                                                                                              | 3            |
|   | 00500        | COVER                                                                                                                        | 8            |
|   | 22528        | ior cast-orr write support, arso for hos.                                                                                    | 7            |
|   | 00570 4      | K42774, 51005 A, 51026 A, 51243 B,K58615                                                                                     |              |
|   | 22539 A      | Plug Screw, for looper drive lever shaft hole                                                                                | 3            |
|   | 22559 A      | Bearing Screw, lower, for looper drive connec-                                                                               | _            |
|   |              | tion                                                                                                                         | 3            |
|   | 22559 B      | " " upper, for looper drive connec-                                                                                          |              |
|   |              | tion                                                                                                                         | 4            |
|   | 22560        | Screw, for feed crank link pin spring                                                                                        | 3            |
|   | 22560 B      | " for presser bar guide; also for Nos.                                                                                       |              |
|   | 22000        | 51034, 51134 B                                                                                                               | 3            |
|   | 22561        | " for stitch regulator indicator                                                                                             |              |
|   |              |                                                                                                                              | 3<br>3<br>3  |
|   | 22569 B      | " for main shaft bushing housing                                                                                             | Ð            |
|   | 22570        | " fillister head, for throat plates                                                                                          | 17           |