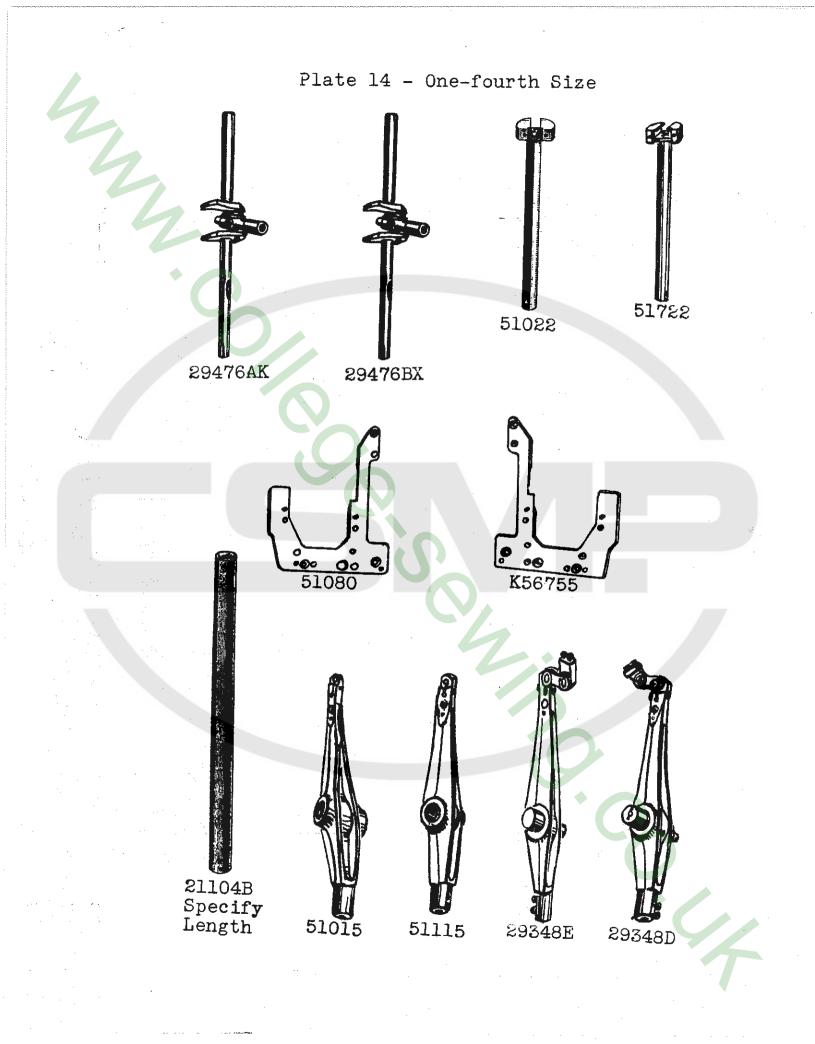

ompany, its subsidiaries and authorized distributors. Obviously, it is to our interest to maintain the reputation of Union Specials by furnishing the very best goods obtainable. They are designed according to the most approved engineering principles, and are made with the utmost precision.

Genuine needles are put up in packages marked at the top "Trade 'UNION SPECIAL' mark". Genuine repair parts are stamped with a reproduction of the well known two padlocks with a link connecting the shackles.

#### TERMS .

Prices are strictly "net cash" and subject to change without notice. All shipments are forwarded at the buyer's risk f.o.b. shipping point. Parcel post shipments are insured unless otherwise directed. A charge is made to cover the postage and insurance.









и.























· · · · ·





| Symbol<br>to<br>to<br>Order RyThe figures in the last column refer only<br>to the plates illustrating the parts and<br>are not to be used in ordering. Prices<br>furnished on application.Plate<br>No.8<br>WA15Feed Rocker Shaft-139Stop Watch