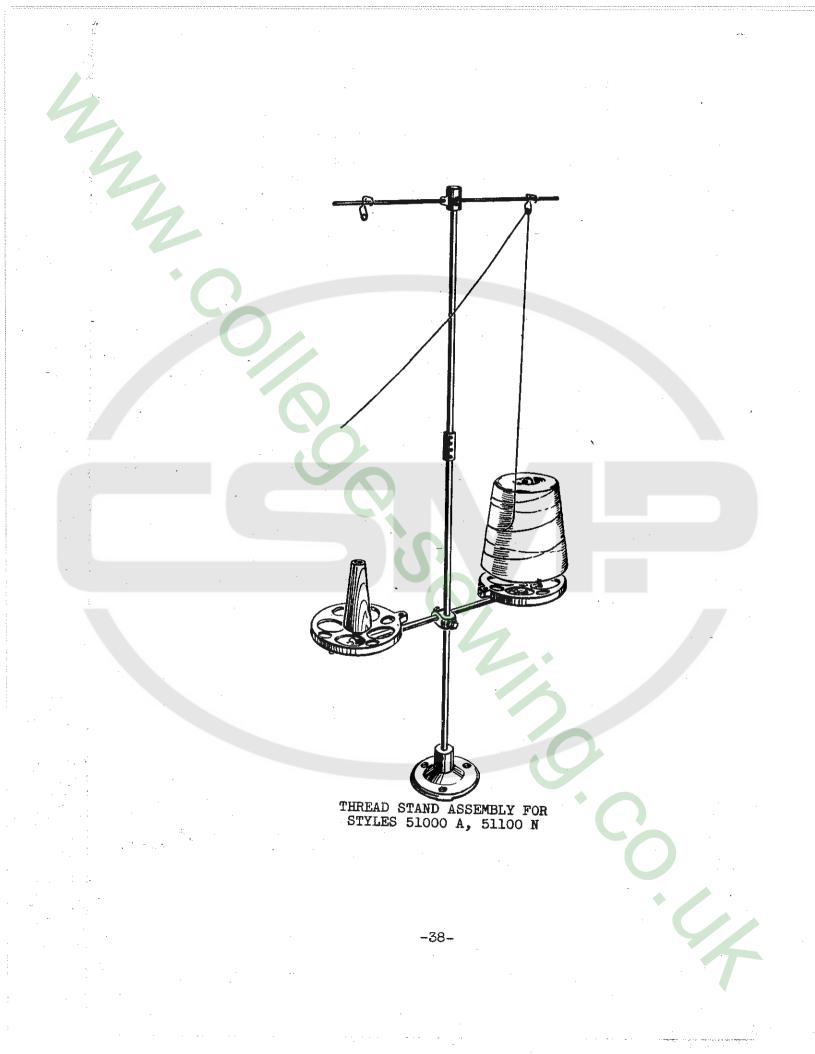

LIST OF PARTS

-26-

LIST OF PARTS

er;

|                                                                                                                 |                                          | LIST OF PARTS                                                                                                                                                |                    |
|-----------------------------------------------------------------------------------------------------------------|------------------------------------------|--------------------------------------------------------------------------------------------------------------------------------------------------------------|--------------------|
| 2                                                                                                               | Symbol<br>to<br>Order By                 | The figures in the last column refer only<br>to the plates illustrating the parts and<br>are not to be used in ordering. Prices<br>furnished on application. | Plate<br>No.       |
| 2                                                                                                               | 8372 A<br>12538                          | Looper Drive Ball Joint Locking Stud Washer<br>Looper Connecting Rod and Ball Joint Assem-                                                                   | 4                  |
| 4                                                                                                               | 12964 C<br>12987 A                       | Feed Crank Link Pin Ball                                                                                                                                     | 4<br>4             |
|                                                                                                                 | 14649<br>15430 C<br>15430 D              | Feed Rocker Shaft Collar (screw No. 88)<br>Needle Lever Connecting Rod Nut, left thread                                                                      | 4<br>13<br>4<br>4  |
|                                                                                                                 | 15465 F<br>21102 B<br>21104 B-18         | Looper Rocker Cone (screw No. 88, nut No.<br>258 A)                                                                                                          | 6<br>17            |
|                                                                                                                 | 21104 B-24                               | also horizontal spool seat rod (screw No.<br>22509)                                                                                                          | 14                 |
|                                                                                                                 | 21104 C<br>21104 D<br>21104 E<br>21104 G | Thread Stand Rod Connection (screw No.22509)<br>Thread Stand Spool Seat-                                                                                     | 14<br>8<br>17<br>8 |
| anza (internet) (internet)<br>Anzai (internet)                                                                  | 21104 G<br>21105 J<br>21114 A<br>21127   | " " " " " " " " " " " " " " " " " " "                                                                                                                        | 17<br>7<br>17      |
|                                                                                                                 | 21145<br>21201                           | No. 22580)<br>Cone, wood, for thread stand                                                                                                                   | 17<br>8            |
| and the second secon | 21202                                    | overall, 11 1/4 inches                                                                                                                                       | 16<br>16           |
|                                                                                                                 | 21203<br>21204                           | overall 15 1/2 inches                                                                                                                                        | 16                 |
|                                                                                                                 | 21204<br>21205 A                         | overall 15 inches-                                                                                                                                           | 16                 |
|                                                                                                                 | 21207                                    | overall 14 inches                                                                                                                                            | 16                 |
|                                                                                                                 | 21210<br>21217 A                         | Looper Collar, .040 inch thick<br>Thread Stand Thread Guide Rod Support (screw<br>No. 22591)                                                                 | 8<br>4             |
|                                                                                                                 | 21225-5/32                               | Looper Adjusting Gauge, 5/32 inch measure-                                                                                                                   | 7<br>7             |
| 2                                                                                                               | 21227 HK                                 | Steel Insert Replacement Tool Set, for<br>assembling insert No. 668-1 and ferrule                                                                            | i                  |
| ٤                                                                                                               | 21260                                    | No. 668-14 in tension thread eyelet.<br>Ferrule should always be replaced Emery Cord, 3/64 inch diameter, grade No.                                          | 8                  |
| 2                                                                                                               | 21260 A                                  | 120, fifty yard spool                                                                                                                                        |                    |
| ан сараан<br>ал ал ан                                                       |                                          |                                                                                                                                                              |                    |