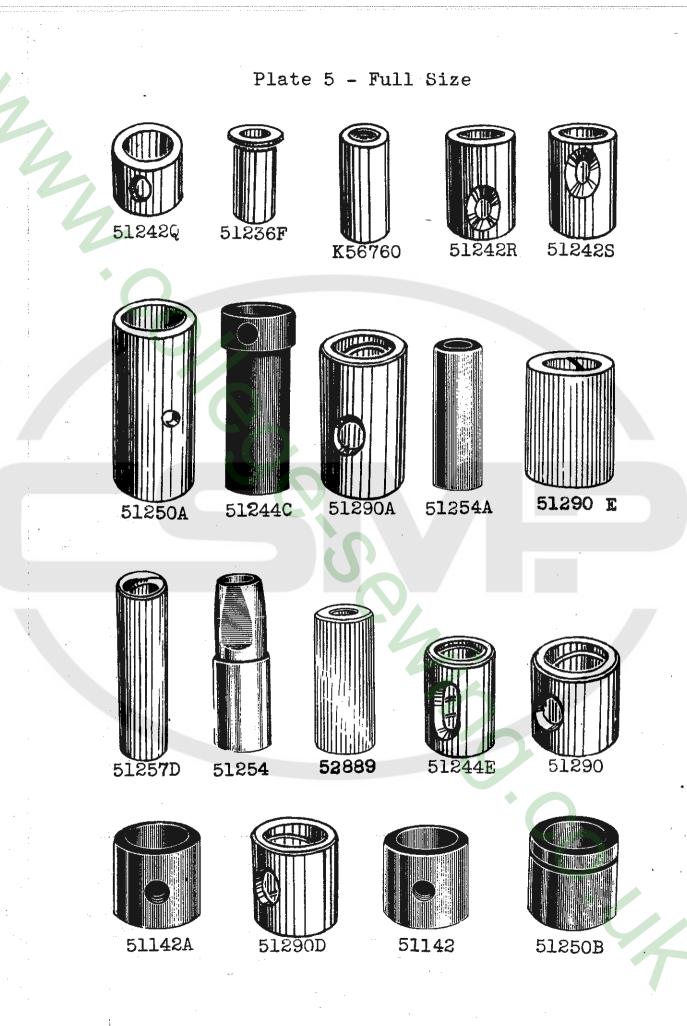

#### PLATES

Illustrations of parts similar in appearance, and, to some extent, component parts of the same subdivision of the mechanism, are grouped according to scale.

When a part is made in two or more sizes, usually only one illustration is shown. In ordering these parts, the additional information requested under these illustrations such as, "specify length" or "specify size", must be furnished.

#### LIST OF PARTS

The list of parts describes each part and its principal uses. Always check the symbol against its description before ordering. It is not necessary to furnish the plate number.

When a part is used, or can be used, in all machines covered by this catalog, no specific use is mentioned in the description.

For convenience in ordering, minor parts such as screws, nuts, and similar articles are repeated after each major part.

(-) A dash in the "plate number" column of the list of parts denotes the absence of an illustration.

(‡) A double dagger in the "symbol to order by" column denotes that the component parts cannot be furnished separately. Due to the high speed of these machines it is impossible for these associated parts to be fitted a second time and make a serviceable job.