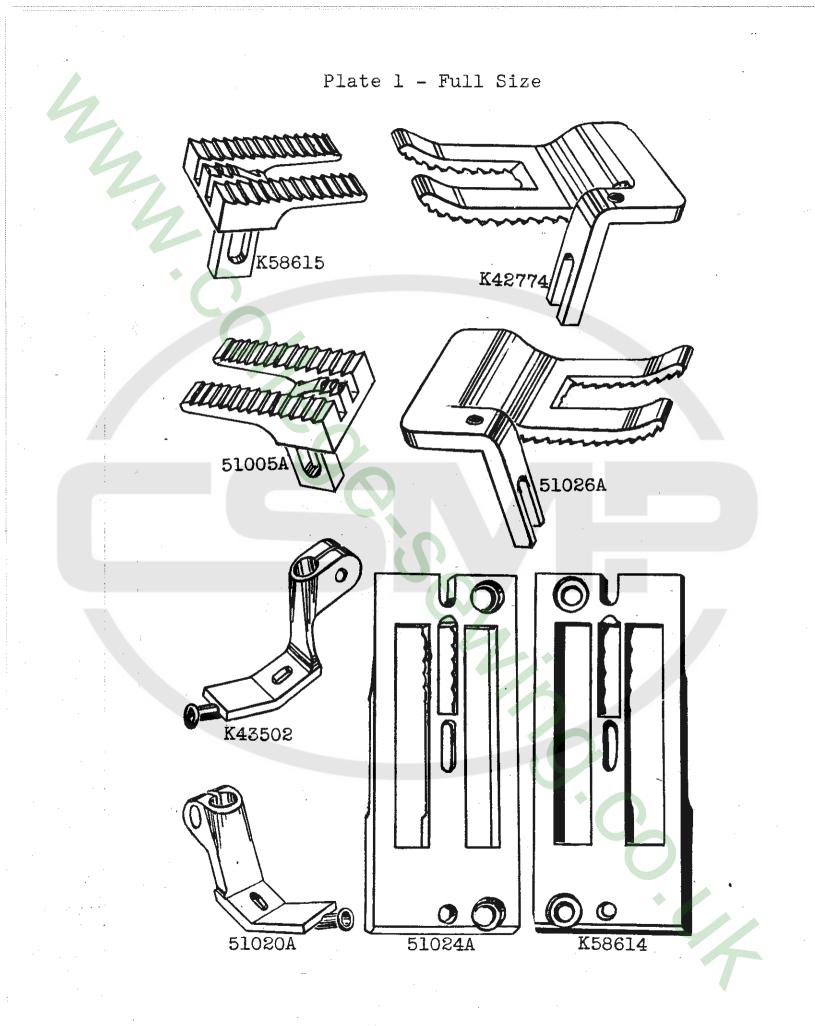

the Union Special Machine Company, its subsidiaries and authorized distributors. Obviously, it is to our interest to maintain the reputation of Union Specials by furnishing the very best goods obtainable. They are designed according to the most approved engineering principles, and are made with the utmost precision.

Genuine needles are put up in packages marked at the top "Trade 'UNION SPECIAL' mark". Genuine repair parts are stamped with a reproduction of the well known two padlocks with a link connecting the shackles.

#### TERMS .

Prices are strictly "net cash" and subject to change without notice. All shipments are forwarded at the buyer's risk f.o.b. shipping point. Parcel post shipments are insured unless otherwise directed. A charge is made to cover the postage and insurance.









и.























· · · · ·





| Symbol<br>to<br>to<br>Order RyThe figures in the last column refer only<br>to the plates illustrating the parts and<br>are not to be used in ordering. Prices<br>furnished on application.Plate<br>No.8<br>WA15Feed Rocker Shaft-139Stop Watch