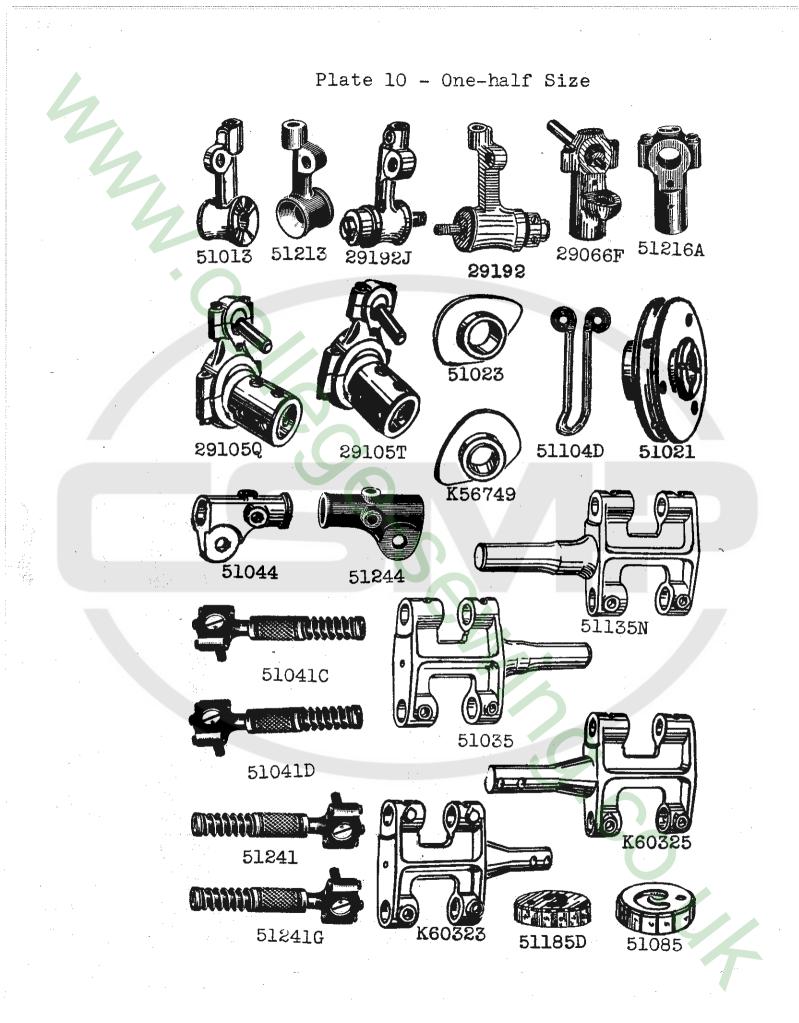

и.

· · · · ·

| Symbol<br>to<br>to<br>Order RyThe figures in the last column refer only<br>to the plates illustrating the parts and<br>are not to be used in ordering. Prices<br>furnished on application.Plate<br>No.8<br>WA15Feed Rocker Shaft-139Stop Watch                                                                                                                                                                                                                                                                                                                                                                                                                                                                                                                                                                                                                                                                                                                                                                                                                                                                                                                                                                                                                                                                                                                                                                                                                                                                                                                                                                                                                                                                                                                                                                                                                                                                                                                                                                                                                                                                                                                      |   |            | LIST OF PARTS                                                                                                                   |        |
|---------------------------------------------------------------------------------------------------------------------------------------------------------------------------------------------------------------------------------------------------------------------------------------------------------------------------------------------------------------------------------------------------------------------------------------------------------------------------------------------------------------------------------------------------------------------------------------------------------------------------------------------------------------------------------------------------------------------------------------------------------------------------------------------------------------------------------------------------------------------------------------------------------------------------------------------------------------------------------------------------------------------------------------------------------------------------------------------------------------------------------------------------------------------------------------------------------------------------------------------------------------------------------------------------------------------------------------------------------------------------------------------------------------------------------------------------------------------------------------------------------------------------------------------------------------------------------------------------------------------------------------------------------------------------------------------------------------------------------------------------------------------------------------------------------------------------------------------------------------------------------------------------------------------------------------------------------------------------------------------------------------------------------------------------------------------------------------------------------------------------------------------------------------------|---|------------|---------------------------------------------------------------------------------------------------------------------------------|--------|
| <ul> <li>WA15 Stop Watch - 113</li> <li>18 Looper Connecting Rod Nut, right thread; also for Nos. 51041, 51841 D - 17</li> <li>20 Feed Crank Stud Washer, right - 17</li> <li>20 M Feed Crank Stud Washer, right - 4</li> <li>36 G Washer, for looper conceting rod ball joint assemblies Nos. 51041 C, 51841 4</li> <li>47 Frame Needle Thread Eyelet (screw No. 98 A) - 6</li> <li>54 Hand Tally 6</li> <li>55 A Hand Tally - 1000 to 8000 R.P.M 8</li> <li>76 M eedle Clamp Nut - 6</li> <li>77 M for attaching customer's gear to pilley; also for No. 51228 V - 4</li> <li>76 To Tower needle lever link pin; also for No. 51286 A - 6</li> <li>77 M for lower needle lever link pin - 3</li> <li>76 Screw, for feed crank link pin; also for No. 51286 A - 7</li> <li>77 S A " for lower needle lever link pin - 3</li> <li>80 Screw, for looper rocker cone; also for No. 51246 A - 3</li> <li>81 Sort Screw, for noeper rocker shaft sleeve- 3</li> <li>82 Screw, for looper rocker shaft sleeve- 3</li> <li>83 Screw, for looper rocker frame; also for No. 41046 D 3</li> <li>84 A Set Screw, for presser foot - 3</li> <li>85 Screw, for looper rocker frame; also for No. 41046 D 3</li> <li>86 Screw, for looper rocker frame; also for No. 41046 D 3</li> <li>87 Screw, for looper rocker frame; also for No. 41046 D 3</li> <li>88 A Set Screw, for presser foot - 3</li> <li>89 Screw, for looper rocker frame; also for No. 41046 D 3</li> <li>90 Screw, for looper rocker frame; also for No. 41046 D 3</li> <li>91 Clamp Screw, for looper rocker frame; also for No. 51042 C</li></ul>                                                                                                                                                                                                                                                                                                                                                                                                                                                                                                                                                          |   | to         | to the plates illustrating the parts and<br>are not to be used in ordering. Prices                                              |        |
| 20       Pressure pump Oil Can, 1 1/2 pints capacity - 17         20       Feed Crank Stud Washer, left; also for Nos.         36 G       Washer, for looper connecting rod ball joint         35 A       Frame Needle Thread Eyelet (screw No. 98 A) - 6         54       Frame Needle Thread Eyelet (screw No. 98 A) - 6         54       Needle Lever Link - 9         73 A       Screw, for looper 3         73 A       Screw, for looper 3         74       " for attaching customer's gear to pulley; also for No. 51236 A 3         75 A       " for lower needle lever link pin - 3         76       Set Screw, for looper drive levers; also for No. 51236 A 3         77       Set Screw, for looper drive levers; also for No. 51236 A 3         78       " " for lower needle lever link pin - 3         80       Screw, for looper drive levers; also for No. 51236 A 3         81       Spot Screw, for looper drive levers; also for No. 5124 B 3         82       Screw, for looper rocker cone; also for No. 14649                                                                                                                                                                                                                                                                                                                                                                                                                                                                                                                                                                                                                                                                                                                                                                                                                                                                                                                                                                                                                                                                                                                                 |   | WA15       | Stop Watch                                                                                                                      |        |
| <ul> <li>20 M</li> <li>20 M</li> <li>Feed Crank Stud Washer, right4</li> <li>36 G</li> <li>Washer, for looper connecting rod ball joint<br/>assemblies Nos. 51041 C, 512414</li> <li>52 A</li> <li>Frame Needle Thread Eyelet (screw No. 98 A) - 6</li> <li>Meedle Lever Link4</li> <li>TA55 A</li> <li>Hand Tachometer, 2000 to 8000 R.P.M4</li> <li>Set Screw, for looper needle guard3</li> <li>74 " for attaching customer's gear to<br/>pulley; also for No. 51242 V4</li> <li>75 A " for lower needle lever connecting rod<br/>bearing4</li> <li>77 Set Screw, for feed crank link pin; also for<br/>No. 51266 A3</li> <li>80 Screw, for looper needle lever link pin3</li> <li>81 Spot Screw, for looper drive levers; also for<br/>No. 51042 B, 51242 K3</li> <li>82 Screw, for looper rocker cone; also for<br/>No. 41046 D3</li> <li>83 A</li> <li>84 A Set Screw, for presser foot3</li> <li>85 Screw, for looper rocker shaft sleeve3</li> <li>86 B</li> <li>87 for No. 21102 B3</li> <li>87 for looper rocker frame; also for<br/>No. 41046 D3</li> <li>89 Screw, for looper rocker frame; also for<br/>No. 41046 D3</li> <li>80 Screw, for looper rocker frame; also for<br/>No. 51051 G3</li> <li>81 Screw, for looper rocker frame; also for<br/>No. 51051 G3</li> <li>83 Screw, for looper rocker frame; also for<br/>No. 51051 G3</li> <li>84 A Sct Screw, for looper rocker frame; also for<br/>No. 51051 G3</li> <li>85 Screw, for looper rocker frame; also for<br/>Nos. 5205 Q, 29105 T, 51025, 51142,3</li> <li>86 Screw, for looper connecting rod ball joints;<br/>also for No. 51243 C3</li> <li>87 A Screw, for looper rocker frame; also for<br/>Nos. 29105 Q, 29105 T, 51025, 51135 N,<br/>K60323, K603253</li> <li>88 A Screw, for frame thread eyelets3</li> <li>89 Fension Disc3</li> <li>80 Srew, for frame thread eyelets3</li> <li>81 A Screw, for fr</li></ul>                                                                                                                                                                                                                                                                  |   |            | Feed Crank Stud Washer, left: also for Nos                                                                                      |        |
| <ul> <li>52 A Frame Needle Thread Eyelet (screw No. 98 A) - 6</li> <li>54 Frame Needle Thread Eyelet (screw No. 98 A) - 9</li> <li>75 A Hand Tally 9</li> <li>75 A Hand Tachometer, 2000 to 8000 R.P.M 8</li> <li>76 Needle Clamp Nut</li></ul>                                                                                                                                                                                                                                                                                                                                                                                                                                                                                                                                                                                                                                                                                                                                                                                                                                                                                                                                                                                                                                                                                                                                                                                                                                                                                                                                                                                                                                                                                                                                                                                                                                                                                                                                                                                                                                                                                                                     |   |            | Feed Crank Stud Washer, right-                                                                                                  |        |
| <ul> <li>TA55 A Hand Tachometer, 2000 to 8000 R.P.M</li></ul>                                                                                                                                                                                                                                                                                                                                                                                                                                                                                                                                                                                                                                                                                                                                                                                                                                                                                                                                                                                                                                                                                                                                                                                                                                                                                                                                                                                                                                                                                                                                                                                                                                                                                                                                                                                                                                                                                                                                                                                                                                                                                                       |   | 54         | Frame Needle Thread Eyelet (screw No. 98 A)<br>Needle Lever Link                                                                | 6      |
| <pre>74 "for looper needle guard</pre>                                                                                                                                                                                                                                                                                                                                                                                                                                                                                                                                                                                                                                                                                                                                                                                                                                                                                                                                                                                                                                                                                                                                                                                                                                                                                                                                                                                                                                                                                                                                                                                                                                                                                                                                                                                                                                                                                                                                                                                                                                                                                                                              |   | 56<br>73   | Hand Tachometer, 2000 to 8000 R.P.M                                                                                             | 4      |
| <ul> <li>75 A</li> <li>77 Set Screw, for feed crank link pin; also for<br/>No. 51236 A</li> <li>78 " for lower needle lever link pin</li> <li>78 Set Screw, for looper needle lever link pin</li> <li>79 Spot Screw, for looper drive levers; also for<br/>Nos. 51042 B, 51242 K</li> <li>88 Serew, for looper rocker cone; also for<br/>No. 14649</li> <li>88 A Set Screw, for needle bar</li> <li>89 Screw, for looper rocker shaft sleeve</li> <li>80 Screw, for looper rocker shaft sleeve</li> <li>81 Spot Screw, for presser foot</li> <li>82 Screw, for looper rock shaft arm; also<br/>for No. 41046 D</li> <li>83 Clamp Screw, for looper rock shaft arm; also<br/>for No. 2102 B</li> <li>84 Set Screw, for looper rock shaft arm; also<br/>for No. 2102 B</li> <li>85 Screw, for looper rock shaft arm; also<br/>for No. 51051 G</li> <li>86 Screw, for looper rocker frame; also for<br/>Nos. 529105 Q, 29105 T, 51023, 51142,<br/>51142 A, K56749</li> <li>86 Screw, for looper connecting rod ball joints;<br/>also for No. 51216 A</li> <li>87 A Screw, for looper rocker frame; also for<br/>Nos. 29105 Q, 29105 T, 51035, 51135 N,<br/>K60323, K60325</li> <li>88 A Screw, for frame thread eyelets</li> <li>88 A Screw, for frame thread eyelets</li> <li>89 A Screw, for frame thread eyelets</li> <li>80 For needle clamp</li> </ul>                                                                                                                                                                                                                                                                                                                                                                                                                                                                                                                                                                                                                                                                                                                                                                                                            |   | 74         | " for attaching customer's gear to                                                                                              | 3      |
| <ul> <li>Set Screw, for feed crank link pin; also for<br/>No. 51236 A</li> <li>80 Screw, 33/64 inch long, for cloth plate</li> <li>81 Spot Screw, for looper drive levers; also for<br/>Nos. 51042 B, 51242 K</li> <li>88 Screw, for looper rocker cone; also for<br/>No. 14649</li> <li>88 A Set Screw, for needle bar</li> <li>88 Screw, for looper rocker shaft sleeve</li> <li>89 Screw, for looper rocker shaft sleeve</li> <li>80 Screw, for looper rocker shaft sleeve</li> <li>81 Clamp Screw, for presser foot</li> <li>82 Screw, for needle bar</li> <li>83 Screw, for looper rock shaft arm; also for<br/>No. 41046 D</li> <li>84 Clamp Screw, for looper rocker frame; also for<br/>No. 41046 D</li> <li>85 Screw, for looper rocker frame; also for<br/>No. 51051 G</li> <li>86 Screw, for looper rocker frame; also for<br/>Nos. 29105 Q, 29105 T, 51023, 51142,<br/>51142 A, K56749</li> <li>87 A Screw, for looper rocker frame; also for<br/>Nos. 51243 C</li> <li>87 A Screw, for looper rocker frame; also for<br/>Nos. 5126 A</li> <li>87 A Screw, for looper rocker frame; also for<br/>Nos. 29105 Q, 29105 T, 51025, 51142,<br/>51142 A, K56749</li> <li>88 A Screw, for looper rocker frame; also for<br/>Nos. 29105 Q, 29105 T, 51035, 51135 N,<br/>K60323, K60325</li> <li>88 A Screw, for frame thread eyelets</li> <li>88 A Screw, for frame thread eyelets</li> <li>89 A Screw, for frame thread eyelets</li> <li>80 B Screw, for frame thread eyelets</li> <li>81 Screw, 9/32 inch opening, for needle clamp</li> </ul>                                                                                                                                                                                                                                                                                                                                                                                                                                                                                                                                                                                                                |   | 75 A       | " for lower needle lever connecting rod                                                                                         | Ŧ      |
| <ul> <li>78 " " for lower needle lever link pin</li></ul>                                                                                                                                                                                                                                                                                                                                                                                                                                                                                                                                                                                                                                                                                                                                                                                                                                                                                                                                                                                                                                                                                                                                                                                                                                                                                                                                                                                                                                                                                                                                                                                                                                                                                                                                                                                                                                                                                                                                                                                                                                                                                                           |   |            | Set Screw, for feed crank link pin; also for<br>No. 51236 A                                                                     |        |
| <ul> <li>Screw, for looper rocker cone; also for<br/>No. 14649</li></ul>                                                                                                                                                                                                                                                                                                                                                                                                                                                                                                                                                                                                                                                                                                                                                                                                                                                                                                                                                                                                                                                                                                                                                                                                                                                                                                                                                                                                                                                                                                                                                                                                                                                                                                                                                                                                                                                                                                                                                                                                                                                                                            |   | 80         | " " for lower needle lever link pin<br>Screw, 33/64 inch long, for cloth plate<br>Spot Screw, for looper drive levers: also for | 3      |
| <ul> <li>88 A Set Screw, for needle bar</li></ul>                                                                                                                                                                                                                                                                                                                                                                                                                                                                                                                                                                                                                                                                                                                                                                                                                                                                                                                                                                                                                                                                                                                                                                                                                                                                                                                                                                                                                                                                                                                                                                                                                                                                                                                                                                                                                                                                                                                                                                                                                                                                                                                   |   | 88         | Screw, for looper rocker cone: also for                                                                                         |        |
| <ul> <li>91</li> <li>93</li> <li>93</li> <li>94</li> <li>95</li> <li>95</li> <li>95</li> <li>96</li> <li>96</li> <li>97</li> <li>97</li> <li>96</li> <li>97</li> <li>98</li> <li>98</li> <li>98</li> <li>98</li> <li>99</li> <li>99</li> <li>91</li> <li>90</li> <li>91</li> <li>91</li> <li>92</li> <li>93</li> <li>94</li> <li>95</li> <li>96</li> <li>96</li> <li>97</li> <li>98</li> <li>98</li> <li>99</li> <li>99</li> <li>90</li> <li>91</li> <li>91</li> <li>92</li> <li>93</li> <li>94</li> <li>95</li> <li>96</li> <li>97</li> <li>98</li> <li>98</li> <li>99</li> <li>99</li> <li>90</li> <li>91</li> <li>91</li> <li>92</li> <li>93</li> <li>94</li> <li>95</li> <li>95</li> <li>96</li> <li>96</li> <li>97</li> <li>98</li> <li>98</li> <li>99</li> <li>99</li> <li>90</li> <li>90</li> <li>90</li> <li>91</li> <li>91</li> <li>91</li> <li>92</li> <li>94</li> <li>95</li> <li>95</li> <li>96</li> <li>97</li> <li>98</li> <li>98</li> <li>98</li> <li>99</li> <li>99</li> <li>90</li> <li>90</li> <li>90</li> <li>91</li> <li>91</li> <li>91</li> <li>92</li> <li>94</li> <li>95</li> <li>95</li> <li>96</li> <li>97</li> <li>97</li> <li>98</li> <li>98</li> <li>98</li> <li>99</li> <li>99</li> <li>99</li> <li>90</li> <li>90</li> <li>90</li> <li>91</li> <li>91</li> <li>91</li> <li>92</li> <li>94</li> <li>94</li> <li>95</li> <li>95</li> <li>96</li> <li>97</li> <li>97</li> <li>98</li> <li>98</li> <li>98</li> <li>98</li> <li>99</li> <li>99</li> <li>99</li> <li>99</li> <li>90</li> <li>90</li> <li>90</li> <li>90</li> <li>90</li> <li>90</li> <li>90</li> <li>90</li> <li>91</li> <li>91</li> <li>92</li> <li>94</li> <li>94</li> <li>95</li> <li>95</li> <li>96</li> <li>97</li> <li>98</li> <li>98</li> <li>98</li> <li>98</li> <li>99</li> <li>99</li> <li>99</li> <li>99</li> <li>99</li> <li>90</li> <li>90</li> <li>90</li> <li>90</li> <li>90</li> <li>91</li> <li>91</li> <li>92</li> <li>94</li> <li>94</li> <li>95</li> <li>96</li> <li>96</li> <li>97</li> <li>98</li> <li>98</li> <li>98</li> <li>98</li> <li>98</li> <li>99</li> <li>99</li> <li>99</li> <li>99</li> <li>90</li> &lt;</ul>                              |   | 88 B       | Set Screw, for needle bar                                                                                                       | 3<br>3 |
| <ul> <li>95</li> <li>96</li> <li>96</li> <li>96 Spot Screw, for looper rocker frame; also for<br/>Nos. 29105 Q, 29105 T, 51023, 51142,<br/>51142 A, K56749-</li> <li>97</li> <li>97 Screw, for needle lever ball stud fork; also<br/>for No. 51243 C-</li> <li>97 A</li> <li>98 Screw, for looper connecting rod ball joints;<br/>also for No. 51216 A -</li> <li>98 Set Screw, for looper rocker frame; also for<br/>Nos. 29105 Q, 29105 T, 51035, 51135 N,<br/>K60323, K60325 -</li> <li>98 A</li> <li>98 Screw, for frame thread eyelets-</li> <li>97 A</li> <li>98 A</li> <li>98 Descrew, for frame thread eyelets-</li> <li>99 A</li> <li>99 B</li> <li>90 B&lt;</li></ul> |   |            | Clamp Screw, for presser foot                                                                                                   | 3<br>3 |
| <ul> <li>96</li> <li>96</li> <li>97 Spot Screw, for looper rocker frame; also for<br/>Nos. 29105 Q, 29105 T, 51023, 51142,<br/>51142 A, K56749-</li> <li>97 Screw, for needle lever ball stud fork; also<br/>for No. 51243 C-</li> <li>97 A</li> <li>97 Screw, for looper connecting rod ball joints;<br/>also for No. 51216 A -</li> <li>98 Set Screw, for looper rocker frame; also for<br/>Nos. 29105 Q, 29105 T, 51035, 51135 N,<br/>K60323, K60325 -</li> <li>98 A</li> <li>98 Screw, for frame thread eyelets-</li> <li>3<br/>3</li> <li>98 A</li> <li>98 M</li> <li>98 A</li> <li>98 M</li> <li>98 A</li> <li>99 B</li> <li>99 B</li> <li>90 B</li> <li>90 B</li> <li>90 B</li> <li>90 B</li> <li>90 B</li> <li>90 B</li> <li>91 Disc -</li> <li>91 Disc -</li> <li>92 C</li> <li>93 C</li> <li>94 A</li> <li>95 C</li> <li>95 C</li> <li>96 A</li> <li>97 A</li> <li>98 A</li> <li>99 B</li> <li>90 B</li> <li>91 C</li> <li>91 C</li> <li>92 C</li> <li>93 C</li> <li>94 C</li> <li>94 C</li> <li>95 C</li> <li>96 C</li> <li>97 A</li> <li>98 A</li> <li>99 B</li> <li>99 B</li> <li>99 B</li> <li>90 B</li> <li>90 B</li> <li>90 B</li> <li>90 B</li> <li>90 C</li> <li>90 B</li> <li>91 C</li> <li>91 C</li> <li>92 C</li> <li>93 C</li> <li>94 C</li> <li>94 C</li> <li>95 C</li> <li>96 C</li> <li>97 A</li> <li>98 A</li> <li>99 A</li> <li>99 A</li> <li>99 A</li> <li>99 A</li> <li>99 A</li> &lt;</ul>  |   | 95         | Screw, for main shaft collar; also for No.                                                                                      | 3      |
| <ul> <li>97</li> <li>97 Screw, for needle lever ball stud fork; also</li> <li>97 A</li> <li>97 A</li> <li>98 Screw, for looper connecting rod ball joints;<br/>also for No. 51216 A</li></ul>                                                                                                                                                                                                                                                                                                                                                                                                                                                                                                                                                                                                                                                                                                                                                                                                                                                                                                                                                                                                                                                                                                                                                                                                                                                                                                                                                                                                                                                                                                                                                                                                                                                                                                                                                                                                                                                                                                                                                                       |   | 9 <b>6</b> | Spot Screw, for looper rocker frame; also for<br>Nos. 29105 Q, 29105 T, 51023, 51142                                            | 3      |
| <ul> <li>97 A Screw, for looper connecting rod ball joints;<br/>also for No. 51216 A</li></ul>                                                                                                                                                                                                                                                                                                                                                                                                                                                                                                                                                                                                                                                                                                                                                                                                                                                                                                                                                                                                                                                                                                                                                                                                                                                                                                                                                                                                                                                                                                                                                                                                                                                                                                                                                                                                                                                                                                                                                                                                                                                                      |   | 97         | Screw, for needle lever ball stud fork: also                                                                                    |        |
| <ul> <li>98</li> <li>98</li> <li>98 Set Screw, for looper rocker frame; also for<br/>Nos. 29105 Q, 29105 T, 51035, 51135 N,<br/>K60323, K60325</li></ul>                                                                                                                                                                                                                                                                                                                                                                                                                                                                                                                                                                                                                                                                                                                                                                                                                                                                                                                                                                                                                                                                                                                                                                                                                                                                                                                                                                                                                                                                                                                                                                                                                                                                                                                                                                                                                                                                                                                                                                                                            |   | 97 A       | Screw, for looper connecting rod ball joints.                                                                                   | 3      |
| 98 A<br>109 B<br>116 Wrench, 9/32 inch opening, for needle clamp                                                                                                                                                                                                                                                                                                                                                                                                                                                                                                                                                                                                                                                                                                                                                                                                                                                                                                                                                                                                                                                                                                                                                                                                                                                                                                                                                                                                                                                                                                                                                                                                                                                                                                                                                                                                                                                                                                                                                                                                                                                                                                    |   | 1          | Set Screw, for looper rocker frame; also for<br>Nos. 29105 Q, 29105 T, 51035, 51135 N.                                          | 3      |
| wrench, 9/32 inch opening, for needle clamp                                                                                                                                                                                                                                                                                                                                                                                                                                                                                                                                                                                                                                                                                                                                                                                                                                                                                                                                                                                                                                                                                                                                                                                                                                                                                                                                                                                                                                                                                                                                                                                                                                                                                                                                                                                                                                                                                                                                                                                                                                                                                                                         |   |            | Screw, for frame thread evelets                                                                                                 | 33     |
|                                                                                                                                                                                                                                                                                                                                                                                                                                                                                                                                                                                                                                                                                                                                                                                                                                                                                                                                                                                                                                                                                                                                                                                                                                                                                                                                                                                                                                                                                                                                                                                                                                                                                                                                                                                                                                                                                                                                                                                                                                                                                                                                                                     | _ |            | Wrench, 9/32 inch opening, for needle clamp                                                                                     |        |

LIST OF PARTS

-25-

| 1 B 1 |                          | LIST OF PARTS                                                                                                                                                |              |
|-------|--------------------------|--------------------------------------------------------------------------------------------------------------------------------------------------------------|--------------|
| 2     | Symbol<br>to<br>Order By | The figures in the last column refer only<br>to the plates illustrating the parts and<br>are not to be used in ordering. Prices<br>furnished on application. | Plate<br>No. |
|       | <b>V</b> 118             | Tap, marked "X-2", for plus size cloth plate<br>screw No. 22521                                                                                              | 7            |
|       | 187 A                    | Screw, for crankshaft chamber cover oil drip<br>plate, also for Nos. 51082 D, 51282 N                                                                        | 3            |
|       | 258 A<br>269             | Looper Rocker Cone Nut; also for No. 35833 A<br>Looper Connecting Rod Nut, left thread; also                                                                 | 4            |
|       | 402                      | for Nos. 51036, 51136 E                                                                                                                                      | 4<br>3<br>15 |
|       | ¥500-257                 | Expansion Reamer, for needle bar bearings,<br>size .257 inch                                                                                                 | 16           |
|       | ¥502-319                 | " " for upper presser bar bear-<br>ing, size .319 inch                                                                                                       | 16           |
|       | ¥503-319                 | " " for lower presser bar bear-<br>ing, size .319 inch                                                                                                       | 16           |
|       | ¥505-407                 | " " for looper rocker and feed<br>rocker shaft bearings, size                                                                                                | 16           |
| · · · | ¥506-530                 | " "                                                                                                                                                          | 16           |
|       | 538<br>627               | Screw, for supporting feed dog                                                                                                                               | 33           |
|       | 650 A-18                 | Clamp Screw, for looper drive lever rocker<br>Stove Bolt, flat head, 5/16 x 2 inches<br>" " flat head, 5/16 x 2 1/2 inches                                   | 4<br>4       |
|       | 652-16<br>666-13         | Washer, 1/4 inch                                                                                                                                             | 4            |
|       | 666-19                   | " " for needle lever connecting rod<br>bearing                                                                                                               | 7<br>7       |
|       | 666-28<br>666-29         | Oil Cup, for needle lever stud (nut No.12987A)<br>Felt Wick, for needle lever stud                                                                           | 7<br>13      |
| ]     | 666-77<br>666-82         | Constant Level Oiler                                                                                                                                         | 11<br>7      |
|       | 668-1<br>668-14          | avoid eccentric oil wick                                                                                                                                     | 4            |
|       | 719                      | eyelet                                                                                                                                                       | 4            |
|       | ¥802                     | 51250 B                                                                                                                                                      | 3            |
|       | 906 A                    | crank pins<br>Adjusting Screw, for upper feed dog (nut<br>No. 907)                                                                                           | 16<br>4      |
|       | 907<br>1280              | Adjusting Screw Lock Nut, for upper feed<br>Tilting Feed Dog Holder Lock Nut                                                                                 | 4<br>4<br>4  |
|       | 1286                     | Feed Crank Link Pin Assembly; one each Nos.<br>1286 A, 1286 B, 12964 C, 22560                                                                                | 7            |
|       | 1286 A                   | Feed Crank Link Pin; also needle lever link<br>pin (screw No. 77)                                                                                            | 7            |
|       | 1286 B<br>6042 A         | Feed Crank Link Pin Spring (screw No. 22560)<br>Tilting Feed Dog Holder Washer, also for No.                                                                 | 6            |
|       |                          | 55235 D                                                                                                                                                      | 4            |