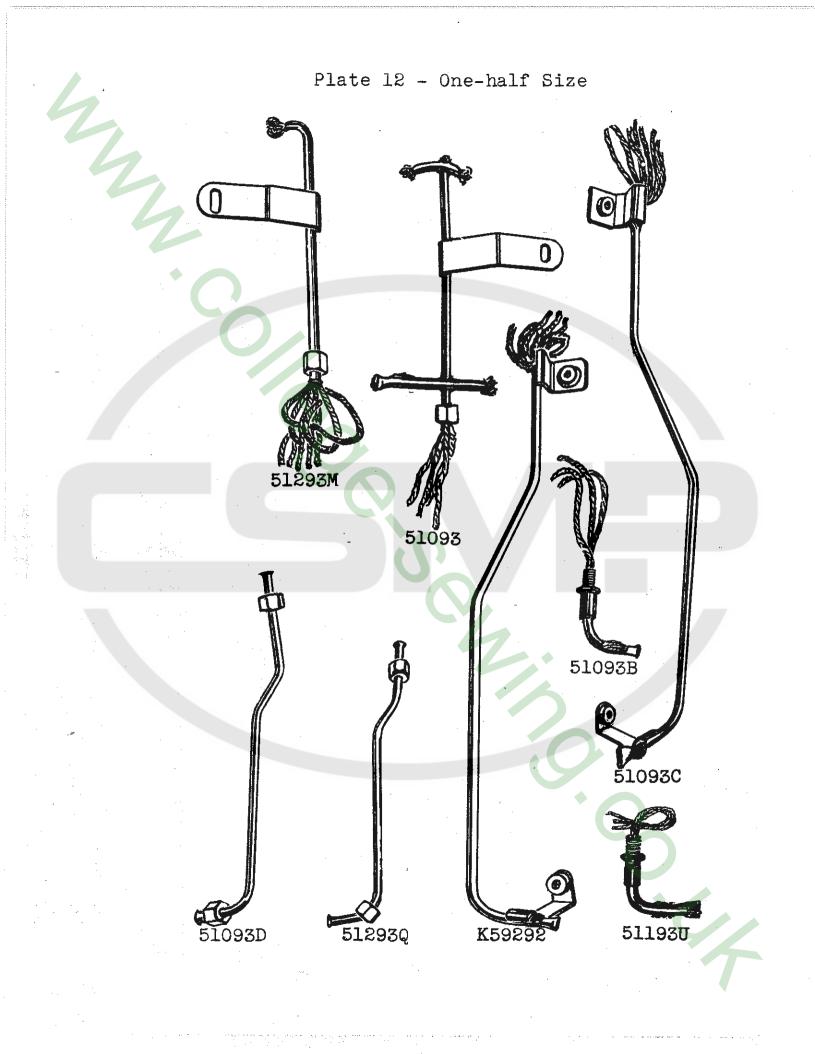

LIST OF PARTS

-25-

| 1 B 1 |                          | LIST OF PARTS                                                                                                                                                |              |
|-------|--------------------------|--------------------------------------------------------------------------------------------------------------------------------------------------------------|--------------|
| 2     | Symbol<br>to<br>Order By | The figures in the last column refer only<br>to the plates illustrating the parts and<br>are not to be used in ordering. Prices<br>furnished on application. | Plate<br>No. |
|       | <b>V</b> 118             | Tap, marked "X-2", for plus size cloth plate<br>screw No. 22521                                                                                              | 7            |
|       | 187 A                    | Screw, for crankshaft chamber cover oil drip<br>plate, also for Nos. 51082 D, 51282 N                                                                        | 3            |
|       | 258 A<br>269             | Looper Rocker Cone Nut; also for No. 35833 A<br>Looper Connecting Rod Nut, left thread; also                                                                 | 4            |
|       | 402                      | for Nos. 51036, 51136 E                                                                                                                                      | 4<br>3<br>15 |
|       | ¥500-257                 | Expansion Reamer, for needle bar bearings,<br>size .257 inch                                                                                                 | 16           |
|       | ¥502-319                 | " " for upper presser bar bear-<br>ing, size .319 inch                                                                                                       | 16           |
|       | ¥503-319                 | " " for lower presser bar bear-<br>ing, size .319 inch                                                                                                       | 16           |
|       | ¥505-407                 | " " for looper rocker and feed<br>rocker shaft bearings, size                                                                                                | 16           |
| · · · | ¥506-530                 | " "                                                                                                                                                          | 16           |
|       | 538<br>627               | Screw, for supporting feed dog                                                                                                                               | 33           |
|       | 650 A-18                 | Clamp Screw, for looper drive lever rocker<br>Stove Bolt, flat head, 5/16 x 2 inches<br>" " flat head, 5/16 x 2 1/2 inches                                   | 4<br>4       |
|       | 652-16<br>666-13         | Washer, 1/4 inch                                                                                                                                             | 4            |
|       | 666-19                   | " " for needle lever connecting rod<br>bearing                                                                                                               | 7<br>7       |
|       | 666-28<br>666-29         | Oil Cup, for needle lever stud (nut No.12987A)<br>Felt Wick, for needle lever stud                                                                           | 7<br>13      |
| ]     | 666-77<br>666-82         | Constant Level Oiler                                                                                                                                         | 11<br>7      |
|       | 668-1<br>668-14          | avoid eccentric oil wick                                                                                                                                     | 4            |
|       | 719                      | eyelet                                                                                                                                                       | 4            |
|       | ¥802                     | 51250 B                                                                                                                                                      | 3            |
|       | 906 A                    | crank pins<br>Adjusting Screw, for upper feed dog (nut<br>No. 907)                                                                                           | 16<br>4      |
|       | 907<br>1280              | Adjusting Screw Lock Nut, for upper feed<br>Tilting Feed Dog Holder Lock Nut                                                                                 | 4<br>4<br>4  |
|       | 1286                     | Feed Crank Link Pin Assembly; one each Nos.<br>1286 A, 1286 B, 12964 C, 22560                                                                                | 7            |
|       | 1286 A                   | Feed Crank Link Pin; also needle lever link<br>pin (screw No. 77)                                                                                            | 7            |
|       | 1286 B<br>6042 A         | Feed Crank Link Pin Spring (screw No. 22560)<br>Tilting Feed Dog Holder Washer, also for No.                                                                 | 6            |
|       |                          | 55235 D                                                                                                                                                      | 4            |

LIST OF PARTS

-26-

LIST OF PARTS

er;

|                                                                                                                 |                                          | LIST OF PARTS                                                                                                                                                |                    |
|-----------------------------------------------------------------------------------------------------------------|------------------------------------------|--------------------------------------------------------------------------------------------------------------------------------------------------------------|--------------------|
| 2                                                                                                               | Symbol<br>to<br>Order By                 | The figures in the last column refer only<br>to the plates illustrating the parts and<br>are not to be used in ordering. Prices<br>furnished on application. | Plate<br>No.       |
| 2                                                                                                               | 8372 A<br>12538                          | Looper Drive Ball Joint Locking Stud Washer<br>Looper Connecting Rod and Ball Joint Assem-                                                                   | 4                  |
| 4                                                                                                               | 12964 C<br>12987 A                       | Feed Crank Link Pin Ball                                                                                                                                     | 4<br>4             |
|                                                                                                                 | 14649<br>15430 C<br>15430 D              | Feed Rocker Shaft Collar (screw No. 88)<br>Needle Lever Connecting Rod Nut, left thread                                                                      | 4<br>13<br>4<br>4  |
|                                                                                                                 | 15465 F<br>21102 B<br>21104 B-18         | Looper Rocker Cone (screw No. 88, nut No.<br>258 A)                                                                                                          | 6<br>17            |
|                                                                                                                 | 21104 B-24                               | also horizontal spool seat rod (screw No.<br>22509)                                                                                                          | 14                 |
|                                                                                                                 | 21104 C<br>21104 D<br>21104 E<br>21104 G | Thread Stand Rod Connection (screw No.22509)<br>Thread Stand Spool Seat-                                                                                     | 14<br>8<br>17<br>8 |
| anza (internet) (internet)<br>Anzai (internet)                                                                  | 21104 G<br>21105 J<br>21114 A<br>21127   | " " " " " " " " " " " " " " " " " " "                                                                                                                        | 17<br>7<br>17      |
|                                                                                                                 | 21145<br>21201                           | No. 22580)<br>Cone, wood, for thread stand                                                                                                                   | 17<br>8            |
| and the second secon | 21202                                    | overall, 11 1/4 inches                                                                                                                                       | 16<br>16           |
|                                                                                                                 | 21203<br>21204                           | overall 15 1/2 inches                                                                                                                                        | 16                 |
|                                                                                                                 | 21204<br>21205 A                         | overall 15 inches-                                                                                                                                           | 16                 |
|                                                                                                                 | 21207                                    | overall 14 inches                                                                                                                                            | 16                 |
|                                                                                                                 | 21210<br>21217 A                         | Looper Collar, .040 inch thick<br>Thread Stand Thread Guide Rod Support (screw<br>No. 22591)                                                                 | 8<br>4             |
|                                                                                                                 | 21225-5/32                               | Looper Adjusting Gauge, 5/32 inch measure-                                                                                                                   | 7<br>7             |
| 2                                                                                                               | 21227 HK                                 | Steel Insert Replacement Tool Set, for<br>assembling insert No. 668-1 and ferrule                                                                            | i                  |
| ٤                                                                                                               | 21260                                    | No. 668-14 in tension thread eyelet.<br>Ferrule should always be replaced Emery Cord, 3/64 inch diameter, grade No.                                          | 8                  |
| 2                                                                                                               | 21260 A                                  | 120, fifty yard spool                                                                                                                                        |                    |
| ан сараан<br>ал ал ан                                                       |                                          |                                                                                                                                                              |                    |