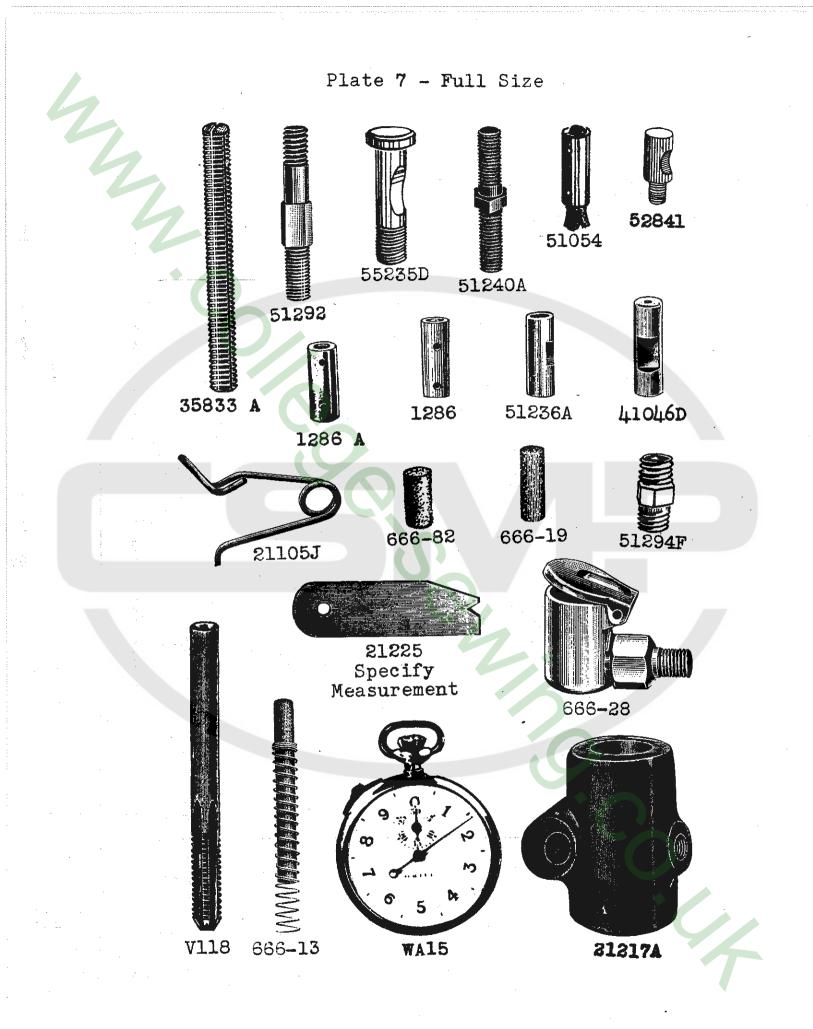

#### PLATES

Illustrations of parts similar in appearance, and, to some extent, component parts of the same subdivision of the mechanism, are grouped according to scale.

When a part is made in two or more sizes, usually only one illustration is shown. In ordering these parts, the additional information requested under these illustrations such as, "specify length" or "specify size", must be furnished.

#### LIST OF PARTS

The list of parts describes each part and its principal uses. Always check the symbol against its description before ordering. It is not necessary to furnish the plate number.

When a part is used, or can be used, in all machines covered by this catalog, no specific use is mentioned in the description.

For convenience in ordering, minor parts such as screws, nuts, and similar articles are repeated after each major part.

(-) A dash in the "plate number" column of the list of parts denotes the absence of an illustration.

(‡) A double dagger in the "symbol to order by" column denotes that the component parts cannot be furnished separately. Due to the high speed of these machines it is impossible for these associated parts to be fitted a second time and make a serviceable job.

и.

· · · · ·

| Symbol<br>to<br>to<br>Order RyThe figures in the last column refer only<br>to the plates illustrating the parts and<br>are not to be used in ordering. Prices<br>furnished on application.Plate<br>No.8<br>WA15Feed Rocker Shaft-139Stop Watch                                                                                                                                                                                                                                                                                                                                                                                                                                                                                                                                                                                                                                                                                                                                                                                                                                                                                                                                                                                                                                                                                                                                                                                                                                                                                                                                                                                                                                                                                                                                                                                                                                                                                                                                                                                                                                                                                                                      |   |            | LIST OF PARTS                                                                                                                   |        |
|---------------------------------------------------------------------------------------------------------------------------------------------------------------------------------------------------------------------------------------------------------------------------------------------------------------------------------------------------------------------------------------------------------------------------------------------------------------------------------------------------------------------------------------------------------------------------------------------------------------------------------------------------------------------------------------------------------------------------------------------------------------------------------------------------------------------------------------------------------------------------------------------------------------------------------------------------------------------------------------------------------------------------------------------------------------------------------------------------------------------------------------------------------------------------------------------------------------------------------------------------------------------------------------------------------------------------------------------------------------------------------------------------------------------------------------------------------------------------------------------------------------------------------------------------------------------------------------------------------------------------------------------------------------------------------------------------------------------------------------------------------------------------------------------------------------------------------------------------------------------------------------------------------------------------------------------------------------------------------------------------------------------------------------------------------------------------------------------------------------------------------------------------------------------|---|------------|---------------------------------------------------------------------------------------------------------------------------------|--------|
| <ul> <li>WA15 Stop Watch - 113</li> <li>18 Looper Connecting Rod Nut, right thread; also for Nos. 51041, 51841 D - 17</li> <li>20 Feed Crank Stud Washer, right - 17</li> <li>20 M Feed Crank Stud Washer, right - 4</li> <li>36 G Washer, for looper conceting rod ball joint assemblies Nos. 51041 C, 51841 4</li> <li>47 Frame Needle Thread Eyelet (screw No. 98 A) - 6</li> <li>54 Hand Tally 6</li> <li>55 A Hand Tally - 1000 to 8000 R.P.M 8</li> <li>76 M eedle Clamp Nut - 6</li> <li>77 M for attaching customer's gear to pilley; also for No. 51228 V - 4</li> <li>76 To Tower needle lever link pin; also for No. 51286 A - 6</li> <li>77 M for lower needle lever link pin - 3</li> <li>76 Screw, for feed crank link pin; also for No. 51286 A - 7</li> <li>77 S A " for lower needle lever link pin - 3</li> <li>80 Screw, for looper rocker cone; also for No. 51246 A - 3</li> <li>81 Sort Screw, for noeper rocker shaft sleeve- 3</li> <li>82 Screw, for looper rocker shaft sleeve- 3</li> <li>83 Screw, for looper rocker frame; also for No. 41046 D 3</li> <li>84 A Set Screw, for presser foot - 3</li> <li>85 Screw, for looper rocker frame; also for No. 41046 D 3</li> <li>86 Screw, for looper rocker frame; also for No. 41046 D 3</li> <li>87 Screw, for looper rocker frame; also for No. 41046 D 3</li> <li>88 A Set Screw, for presser foot - 3</li> <li>89 Screw, for looper rocker frame; also for No. 41046 D 3</li> <li>90 Screw, for looper rocker frame; also for No. 41046 D 3</li> <li>91 Clamp Screw, for looper rocker frame; also for No. 51042 C</li></ul>                                                                                                                                                                                                                                                                                                                                                                                                                                                                                                                                                          |   | to         | to the plates illustrating the parts and<br>are not to be used in ordering. Prices                                              |        |
| 20       Pressure pump Oil Can, 1 1/2 pints capacity - 17         20       Feed Crank Stud Washer, left; also for Nos.         36 G       Washer, for looper connecting rod ball joint         35 A       Frame Needle Thread Eyelet (screw No. 98 A) - 6         54       Frame Needle Thread Eyelet (screw No. 98 A) - 6         54       Needle Lever Link - 9         73 A       Screw, for looper 3         73 A       Screw, for looper 3         74       " for attaching customer's gear to pulley; also for No. 51236 A 3         75 A       " for lower needle lever link pin - 3         76       Set Screw, for looper drive levers; also for No. 51236 A 3         77       Set Screw, for looper drive levers; also for No. 51236 A 3         78       " " for lower needle lever link pin - 3         80       Screw, for looper drive levers; also for No. 51236 A 3         81       Spot Screw, for looper drive levers; also for No. 5124 B 3         82       Screw, for looper rocker cone; also for No. 14649                                                                                                                                                                                                                                                                                                                                                                                                                                                                                                                                                                                                                                                                                                                                                                                                                                                                                                                                                                                                                                                                                                                                 |   | WA15       | Stop Watch                                                                                                                      |        |
| <ul> <li>20 M</li> <li>20 M</li> <li>Feed Crank Stud Washer, right4</li> <li>36 G</li> <li>Washer, for looper connecting rod ball joint<br/>assemblies Nos. 51041 C, 512414</li> <li>52 A</li> <li>Frame Needle Thread Eyelet (screw No. 98 A) - 6</li> <li>Meedle Lever Link4</li> <li>TA55 A</li> <li>Hand Tachometer, 2000 to 8000 R.P.M4</li> <li>Set Screw, for looper needle guard3</li> <li>74 " for attaching customer's gear to<br/>pulley; also for No. 51242 V4</li> <li>75 A " for lower needle lever connecting rod<br/>bearing4</li> <li>77 Set Screw, for feed crank link pin; also for<br/>No. 51266 A3</li> <li>80 Screw, for looper needle lever link pin3</li> <li>81 Spot Screw, for looper drive levers; also for<br/>No. 51042 B, 51242 K3</li> <li>82 Screw, for looper rocker cone; also for<br/>No. 41046 D3</li> <li>83 A</li> <li>84 A Set Screw, for presser foot3</li> <li>85 Screw, for looper rocker shaft sleeve3</li> <li>86 B</li> <li>87 for No. 21102 B3</li> <li>87 for looper rocker frame; also for<br/>No. 41046 D3</li> <li>89 Screw, for looper rocker frame; also for<br/>No. 41046 D3</li> <li>80 Screw, for looper rocker frame; also for<br/>No. 51051 G3</li> <li>81 Screw, for looper rocker frame; also for<br/>No. 51051 G3</li> <li>83 Screw, for looper rocker frame; also for<br/>No. 51051 G3</li> <li>84 A Sct Screw, for looper rocker frame; also for<br/>No. 51051 G3</li> <li>85 Screw, for looper rocker frame; also for<br/>Nos. 5205 Q, 29105 T, 51025, 51142,3</li> <li>86 Screw, for looper connecting rod ball joints;<br/>also for No. 51243 C3</li> <li>87 A Screw, for looper rocker frame; also for<br/>Nos. 29105 Q, 29105 T, 51025, 51135 N,<br/>K60323, K603253</li> <li>88 A Screw, for frame thread eyelets3</li> <li>89 Fension Disc3</li> <li>80 Srew, for frame thread eyelets3</li> <li>81 A Screw, for fr</li></ul>                                                                                                                                                                                                                                                                  |   |            | Feed Crank Stud Washer, left: also for Nos                                                                                      |        |
| <ul> <li>52 A Frame Needle Thread Eyelet (screw No. 98 A) - 6</li> <li>54 Frame Needle Thread Eyelet (screw No. 98 A) - 9</li> <li>75 A Hand Tally 9</li> <li>75 A Hand Tachometer, 2000 to 8000 R.P.M 8</li> <li>76 Needle Clamp Nut</li></ul>                                                                                                                                                                                                                                                                                                                                                                                                                                                                                                                                                                                                                                                                                                                                                                                                                                                                                                                                                                                                                                                                                                                                                                                                                                                                                                                                                                                                                                                                                                                                                                                                                                                                                                                                                                                                                                                                                                                     |   |            | Feed Crank Stud Washer, right-                                                                                                  |        |
| <ul> <li>TA55 A Hand Tachometer, 2000 to 8000 R.P.M</li></ul>                                                                                                                                                                                                                                                                                                                                                                                                                                                                                                                                                                                                                                                                                                                                                                                                                                                                                                                                                                                                                                                                                                                                                                                                                                                                                                                                                                                                                                                                                                                                                                                                                                                                                                                                                                                                                                                                                                                                                                                                                                                                                                       |   | 54         | Frame Needle Thread Eyelet (screw No. 98 A)<br>Needle Lever Link                                                                | 6      |
| <pre>74 "for looper needle guard</pre>                                                                                                                                                                                                                                                                                                                                                                                                                                                                                                                                                                                                                                                                                                                                                                                                                                                                                                                                                                                                                                                                                                                                                                                                                                                                                                                                                                                                                                                                                                                                                                                                                                                                                                                                                                                                                                                                                                                                                                                                                                                                                                                              |   | 56<br>73   | Hand Tachometer, 2000 to 8000 R.P.M                                                                                             | 4      |
| <ul> <li>75 A</li> <li>77 Set Screw, for feed crank link pin; also for<br/>No. 51236 A</li> <li>78 " for lower needle lever link pin</li> <li>78 Set Screw, for looper needle lever link pin</li> <li>79 Spot Screw, for looper drive levers; also for<br/>Nos. 51042 B, 51242 K</li> <li>88 Serew, for looper rocker cone; also for<br/>No. 14649</li> <li>88 A Set Screw, for needle bar</li> <li>89 Screw, for looper rocker shaft sleeve</li> <li>80 Screw, for looper rocker shaft sleeve</li> <li>81 Spot Screw, for presser foot</li> <li>82 Screw, for looper rock shaft arm; also<br/>for No. 41046 D</li> <li>83 Clamp Screw, for looper rock shaft arm; also<br/>for No. 2102 B</li> <li>84 Set Screw, for looper rock shaft arm; also<br/>for No. 2102 B</li> <li>85 Screw, for looper rock shaft arm; also<br/>for No. 51051 G</li> <li>86 Screw, for looper rocker frame; also for<br/>Nos. 529105 Q, 29105 T, 51023, 51142,<br/>51142 A, K56749</li> <li>86 Screw, for looper connecting rod ball joints;<br/>also for No. 51216 A</li> <li>87 A Screw, for looper rocker frame; also for<br/>Nos. 29105 Q, 29105 T, 51035, 51135 N,<br/>K60323, K60325</li> <li>88 A Screw, for frame thread eyelets</li> <li>88 A Screw, for frame thread eyelets</li> <li>89 A Screw, for frame thread eyelets</li> <li>80 For needle clamp</li> </ul>                                                                                                                                                                                                                                                                                                                                                                                                                                                                                                                                                                                                                                                                                                                                                                                                            |   | 74         | " for attaching customer's gear to                                                                                              | 3      |
| <ul> <li>Set Screw, for feed crank link pin; also for<br/>No. 51236 A</li> <li>80 Screw, 33/64 inch long, for cloth plate</li> <li>81 Spot Screw, for looper drive levers; also for<br/>Nos. 51042 B, 51242 K</li> <li>88 Screw, for looper rocker cone; also for<br/>No. 14649</li> <li>88 A Set Screw, for needle bar</li> <li>88 Screw, for looper rocker shaft sleeve</li> <li>89 Screw, for looper rocker shaft sleeve</li> <li>80 Screw, for looper rocker shaft sleeve</li> <li>81 Clamp Screw, for presser foot</li> <li>82 Screw, for needle bar</li> <li>83 Screw, for looper rock shaft arm; also for<br/>No. 41046 D</li> <li>84 Clamp Screw, for looper rocker frame; also for<br/>No. 41046 D</li> <li>85 Screw, for looper rocker frame; also for<br/>No. 51051 G</li> <li>86 Screw, for looper rocker frame; also for<br/>Nos. 29105 Q, 29105 T, 51023, 51142,<br/>51142 A, K56749</li> <li>87 A Screw, for looper rocker frame; also for<br/>Nos. 51243 C</li> <li>87 A Screw, for looper rocker frame; also for<br/>Nos. 5126 A</li> <li>87 A Screw, for looper rocker frame; also for<br/>Nos. 29105 Q, 29105 T, 51025, 51142,<br/>51142 A, K56749</li> <li>88 A Screw, for looper rocker frame; also for<br/>Nos. 29105 Q, 29105 T, 51035, 51135 N,<br/>K60323, K60325</li> <li>88 A Screw, for frame thread eyelets</li> <li>88 A Screw, for frame thread eyelets</li> <li>89 A Screw, for frame thread eyelets</li> <li>80 B Screw, for frame thread eyelets</li> <li>81 Screw, 9/32 inch opening, for needle clamp</li> </ul>                                                                                                                                                                                                                                                                                                                                                                                                                                                                                                                                                                                                                |   | 75 A       | " for lower needle lever connecting rod                                                                                         | Ŧ      |
| <ul> <li>78 " " for lower needle lever link pin</li></ul>                                                                                                                                                                                                                                                                                                                                                                                                                                                                                                                                                                                                                                                                                                                                                                                                                                                                                                                                                                                                                                                                                                                                                                                                                                                                                                                                                                                                                                                                                                                                                                                                                                                                                                                                                                                                                                                                                                                                                                                                                                                                                                           |   |            | Set Screw, for feed crank link pin; also for<br>No. 51236 A                                                                     |        |
| <ul> <li>Screw, for looper rocker cone; also for<br/>No. 14649</li></ul>                                                                                                                                                                                                                                                                                                                                                                                                                                                                                                                                                                                                                                                                                                                                                                                                                                                                                                                                                                                                                                                                                                                                                                                                                                                                                                                                                                                                                                                                                                                                                                                                                                                                                                                                                                                                                                                                                                                                                                                                                                                                                            |   | 80         | " " for lower needle lever link pin<br>Screw, 33/64 inch long, for cloth plate<br>Spot Screw, for looper drive levers: also for | 3      |
| <ul> <li>88 A Set Screw, for needle bar</li></ul>                                                                                                                                                                                                                                                                                                                                                                                                                                                                                                                                                                                                                                                                                                                                                                                                                                                                                                                                                                                                                                                                                                                                                                                                                                                                                                                                                                                                                                                                                                                                                                                                                                                                                                                                                                                                                                                                                                                                                                                                                                                                                                                   |   | 88         | Screw, for looper rocker cone: also for                                                                                         |        |
| <ul> <li>91</li> <li>93</li> <li>93</li> <li>94</li> <li>95</li> <li>95</li> <li>95</li> <li>96</li> <li>96</li> <li>97</li> <li>97</li> <li>96</li> <li>97</li> <li>98</li> <li>98</li> <li>98</li> <li>98</li> <li>99</li> <li>99</li> <li>91</li> <li>90</li> <li>91</li> <li>91</li> <li>92</li> <li>93</li> <li>94</li> <li>95</li> <li>96</li> <li>96</li> <li>97</li> <li>98</li> <li>98</li> <li>99</li> <li>99</li> <li>90</li> <li>91</li> <li>91</li> <li>92</li> <li>93</li> <li>94</li> <li>95</li> <li>96</li> <li>97</li> <li>98</li> <li>98</li> <li>99</li> <li>99</li> <li>90</li> <li>91</li> <li>91</li> <li>92</li> <li>93</li> <li>94</li> <li>95</li> <li>95</li> <li>96</li> <li>96</li> <li>97</li> <li>98</li> <li>98</li> <li>99</li> <li>99</li> <li>90</li> <li>90</li> <li>90</li> <li>91</li> <li>91</li> <li>91</li> <li>92</li> <li>94</li> <li>95</li> <li>95</li> <li>96</li> <li>97</li> <li>98</li> <li>98</li> <li>98</li> <li>99</li> <li>99</li> <li>90</li> <li>90</li> <li>90</li> <li>91</li> <li>91</li> <li>91</li> <li>92</li> <li>94</li> <li>95</li> <li>95</li> <li>96</li> <li>97</li> <li>97</li> <li>98</li> <li>98</li> <li>98</li> <li>99</li> <li>99</li> <li>99</li> <li>90</li> <li>90</li> <li>90</li> <li>91</li> <li>91</li> <li>91</li> <li>92</li> <li>94</li> <li>94</li> <li>95</li> <li>95</li> <li>96</li> <li>97</li> <li>97</li> <li>98</li> <li>98</li> <li>98</li> <li>98</li> <li>99</li> <li>99</li> <li>99</li> <li>99</li> <li>90</li> <li>90</li> <li>90</li> <li>90</li> <li>90</li> <li>90</li> <li>90</li> <li>90</li> <li>91</li> <li>91</li> <li>92</li> <li>94</li> <li>94</li> <li>95</li> <li>95</li> <li>96</li> <li>97</li> <li>98</li> <li>98</li> <li>98</li> <li>98</li> <li>99</li> <li>99</li> <li>99</li> <li>99</li> <li>99</li> <li>90</li> <li>90</li> <li>90</li> <li>90</li> <li>90</li> <li>91</li> <li>91</li> <li>92</li> <li>94</li> <li>94</li> <li>95</li> <li>96</li> <li>96</li> <li>97</li> <li>98</li> <li>98</li> <li>98</li> <li>98</li> <li>98</li> <li>99</li> <li>99</li> <li>99</li> <li>99</li> <li>90</li> &lt;</ul>                              |   | 88 B       | Set Screw, for needle bar                                                                                                       | 3<br>3 |
| <ul> <li>95</li> <li>96</li> <li>96</li> <li>96 Spot Screw, for looper rocker frame; also for<br/>Nos. 29105 Q, 29105 T, 51023, 51142,<br/>51142 A, K56749-</li> <li>97</li> <li>97 Screw, for needle lever ball stud fork; also<br/>for No. 51243 C-</li> <li>97 A</li> <li>98 Screw, for looper connecting rod ball joints;<br/>also for No. 51216 A -</li> <li>98 Set Screw, for looper rocker frame; also for<br/>Nos. 29105 Q, 29105 T, 51035, 51135 N,<br/>K60323, K60325 -</li> <li>98 A</li> <li>98 Screw, for frame thread eyelets-</li> <li>97 A</li> <li>98 A</li> <li>98 Descrew, for frame thread eyelets-</li> <li>99 A</li> <li>99 B</li> <li>90 B&lt;</li></ul> |   |            | Clamp Screw, for presser foot                                                                                                   | 3<br>3 |
| <ul> <li>96</li> <li>96</li> <li>97 Spot Screw, for looper rocker frame; also for<br/>Nos. 29105 Q, 29105 T, 51023, 51142,<br/>51142 A, K56749-</li> <li>97 Screw, for needle lever ball stud fork; also<br/>for No. 51243 C-</li> <li>97 A</li> <li>97 Screw, for looper connecting rod ball joints;<br/>also for No. 51216 A -</li> <li>98 Set Screw, for looper rocker frame; also for<br/>Nos. 29105 Q, 29105 T, 51035, 51135 N,<br/>K60323, K60325 -</li> <li>98 A</li> <li>98 Screw, for frame thread eyelets-</li> <li>3<br/>3</li> <li>98 A</li> <li>98 M</li> <li>98 A</li> <li>98 M</li> <li>98 A</li> <li>99 B</li> <li>99 B</li> <li>90 B</li> <li>90 B</li> <li>90 B</li> <li>90 B</li> <li>90 B</li> <li>90 B</li> <li>91 Disc -</li> <li>91 Disc -</li> <li>92 C</li> <li>93 C</li> <li>94 A</li> <li>95 C</li> <li>95 C</li> <li>96 A</li> <li>97 A</li> <li>98 A</li> <li>99 B</li> <li>90 B</li> <li>91 C</li> <li>91 C</li> <li>92 C</li> <li>93 C</li> <li>94 C</li> <li>94 C</li> <li>95 C</li> <li>96 C</li> <li>97 A</li> <li>98 A</li> <li>99 B</li> <li>99 B</li> <li>99 B</li> <li>90 B</li> <li>90 B</li> <li>90 B</li> <li>90 B</li> <li>90 C</li> <li>90 B</li> <li>91 C</li> <li>91 C</li> <li>92 C</li> <li>93 C</li> <li>94 C</li> <li>94 C</li> <li>95 C</li> <li>96 C</li> <li>97 A</li> <li>98 A</li> <li>99 A</li> <li>99 A</li> <li>99 A</li> <li>99 A</li> <li>99 A</li> &lt;</ul>  |   | 95         | Screw, for main shaft collar; also for No.                                                                                      | 3      |
| <ul> <li>97</li> <li>97 Screw, for needle lever ball stud fork; also</li> <li>97 A</li> <li>97 A</li> <li>98 Screw, for looper connecting rod ball joints;<br/>also for No. 51216 A</li></ul>                                                                                                                                                                                                                                                                                                                                                                                                                                                                                                                                                                                                                                                                                                                                                                                                                                                                                                                                                                                                                                                                                                                                                                                                                                                                                                                                                                                                                                                                                                                                                                                                                                                                                                                                                                                                                                                                                                                                                                       |   | 9 <b>6</b> | Spot Screw, for looper rocker frame; also for<br>Nos. 29105 Q, 29105 T, 51023, 51142                                            | 3      |
| <ul> <li>97 A Screw, for looper connecting rod ball joints;<br/>also for No. 51216 A</li></ul>                                                                                                                                                                                                                                                                                                                                                                                                                                                                                                                                                                                                                                                                                                                                                                                                                                                                                                                                                                                                                                                                                                                                                                                                                                                                                                                                                                                                                                                                                                                                                                                                                                                                                                                                                                                                                                                                                                                                                                                                                                                                      |   | 97         | Screw, for needle lever ball stud fork: also                                                                                    |        |
| <ul> <li>98</li> <li>98</li> <li>98 Set Screw, for looper rocker frame; also for<br/>Nos. 29105 Q, 29105 T, 51035, 51135 N,<br/>K60323, K60325</li></ul>                                                                                                                                                                                                                                                                                                                                                                                                                                                                                                                                                                                                                                                                                                                                                                                                                                                                                                                                                                                                                                                                                                                                                                                                                                                                                                                                                                                                                                                                                                                                                                                                                                                                                                                                                                                                                                                                                                                                                                                                            |   | 97 A       | Screw, for looper connecting rod ball joints.                                                                                   | 3      |
| 98 A<br>109 B<br>116 Wrench, 9/32 inch opening, for needle clamp                                                                                                                                                                                                                                                                                                                                                                                                                                                                                                                                                                                                                                                                                                                                                                                                                                                                                                                                                                                                                                                                                                                                                                                                                                                                                                                                                                                                                                                                                                                                                                                                                                                                                                                                                                                                                                                                                                                                                                                                                                                                                                    |   | 1          | Set Screw, for looper rocker frame; also for<br>Nos. 29105 Q, 29105 T, 51035, 51135 N.                                          | 3      |
| wrench, 9/32 inch opening, for needle clamp                                                                                                                                                                                                                                                                                                                                                                                                                                                                                                                                                                                                                                                                                                                                                                                                                                                                                                                                                                                                                                                                                                                                                                                                                                                                                                                                                                                                                                                                                                                                                                                                                                                                                                                                                                                                                                                                                                                                                                                                                                                                                                                         |   |            | Screw, for frame thread evelets                                                                                                 | 33     |
|                                                                                                                                                                                                                                                                                                                                                                                                                                                                                                                                                                                                                                                                                                                                                                                                                                                                                                                                                                                                                                                                                                                                                                                                                                                                                                                                                                                                                                                                                                                                                                                                                                                                                                                                                                                                                                                                                                                                                                                                                                                                                                                                                                     | _ |            | Wrench, 9/32 inch opening, for needle clamp                                                                                     |        |

LIST OF PARTS

-25-

| 1 B 1 |                          | LIST OF PARTS                                                                                                                                                |              |
|-------|--------------------------|--------------------------------------------------------------------------------------------------------------------------------------------------------------|--------------|
| 2     | Symbol<br>to<br>Order By | The figures in the last column refer only<br>to the plates illustrating the parts and<br>are not to be used in ordering. Prices<br>furnished on application. | Plate<br>No. |
|       | <b>V</b> 118             | Tap, marked "X-2", for plus size cloth plate<br>screw No. 22521                                                                                              | 7            |
|       | 187 A                    | Screw, for crankshaft chamber cover oil drip<br>plate, also for Nos. 51082 D, 51282 N                                                                        | 3            |
|       | 258 A<br>269             | Looper Rocker Cone Nut; also for No. 35833 A<br>Looper Connecting Rod Nut, left thread; also                                                                 | 4            |
|       | 402                      | for Nos. 51036, 51136 E                                                                                                                                      | 4<br>3<br>15 |
|       | ¥500-257                 | Expansion Reamer, for needle bar bearings,<br>size .257 inch                                                                                                 | 16           |
|       | ¥502-319                 | " " for upper presser bar bear-<br>ing, size .319 inch                                                                                                       | 16           |
|       | ¥503-319                 | " " for lower presser bar bear-<br>ing, size .319 inch                                                                                                       | 16           |
|       | ¥505-407                 | " " for looper rocker and feed<br>rocker shaft bearings, size                                                                                                | 16           |
| · · · | ¥506-530                 | " "                                                                                                                                                          | 16           |
|       | 538<br>627               | Screw, for supporting feed dog                                                                                                                               | 33           |
|       | 650 A-18                 | Clamp Screw, for looper drive lever rocker<br>Stove Bolt, flat head, 5/16 x 2 inches<br>" " flat head, 5/16 x 2 1/2 inches                                   | 4<br>4       |
|       | 652-16<br>666-13         | Washer, 1/4 inch                                                                                                                                             | 4            |
|       | 666-19                   | " " for needle lever connecting rod<br>bearing                                                                                                               | 7<br>7       |
|       | 666-28<br>666-29         | Oil Cup, for needle lever stud (nut No.12987A)<br>Felt Wick, for needle lever stud                                                                           | 7<br>13      |
| ]     | 666-77<br>666-82         | Constant Level Oiler                                                                                                                                         | 11<br>7      |
|       | 668-1<br>668-14          | avoid eccentric oil wick                                                                                                                                     | 4            |
|       | 719                      | eyelet                                                                                                                                                       | 4            |
|       | ¥802                     | 51250 B                                                                                                                                                      | 3            |
|       | 906 A                    | crank pins<br>Adjusting Screw, for upper feed dog (nut<br>No. 907)                                                                                           | 16<br>4      |
|       | 907<br>1280              | Adjusting Screw Lock Nut, for upper feed<br>Tilting Feed Dog Holder Lock Nut                                                                                 | 4<br>4<br>4  |
|       | 1286                     | Feed Crank Link Pin Assembly; one each Nos.<br>1286 A, 1286 B, 12964 C, 22560                                                                                | 7            |
|       | 1286 A                   | Feed Crank Link Pin; also needle lever link<br>pin (screw No. 77)                                                                                            | 7            |
|       | 1286 B<br>6042 A         | Feed Crank Link Pin Spring (screw No. 22560)<br>Tilting Feed Dog Holder Washer, also for No.                                                                 | 6            |
|       |                          | 55235 D                                                                                                                                                      | 4            |