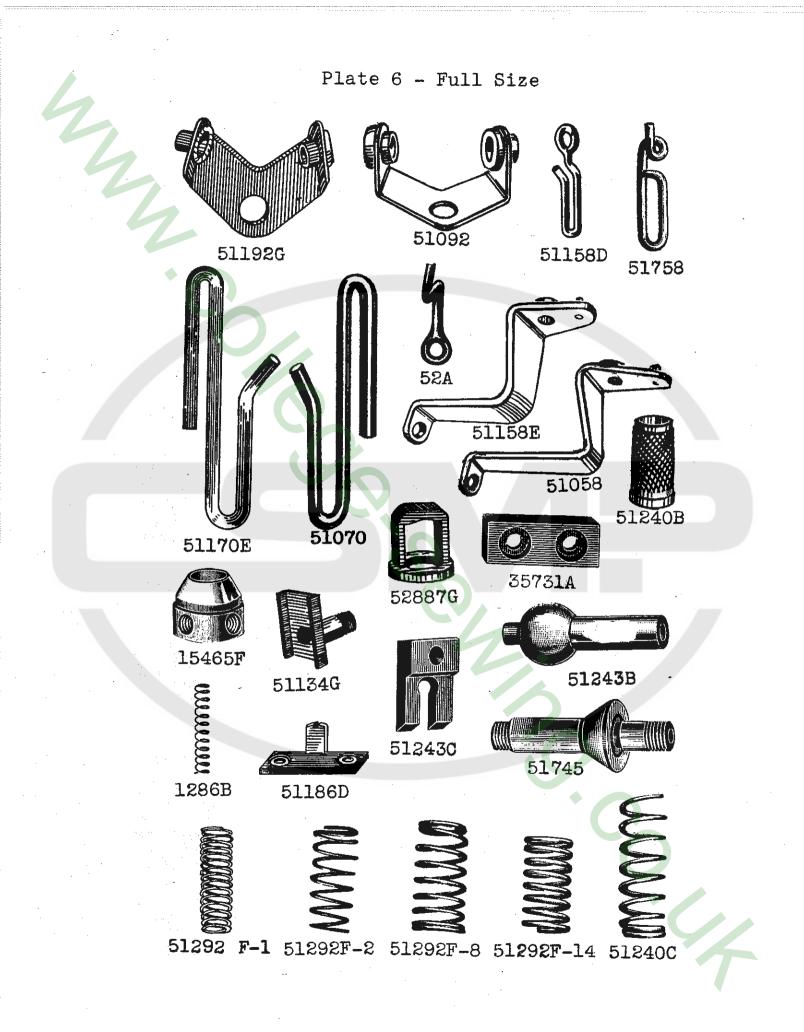

#### PLATES

Illustrations of parts similar in appearance, and, to some extent, component parts of the same subdivision of the mechanism, are grouped according to scale.

When a part is made in two or more sizes, usually only one illustration is shown. In ordering these parts, the additional information requested under these illustrations such as, "specify length" or "specify size", must be furnished.

#### LIST OF PARTS

The list of parts describes each part and its principal uses. Always check the symbol against its description before ordering. It is not necessary to furnish the plate number.

When a part is used, or can be used, in all machines covered by this catalog, no specific use is mentioned in the description.

For convenience in ordering, minor parts such as screws, nuts, and similar articles are repeated after each major part.

(-) A dash in the "plate number" column of the list of parts denotes the absence of an illustration.

(‡) A double dagger in the "symbol to order by" column denotes that the component parts cannot be furnished separately. Due to the high speed of these machines it is impossible for these associated parts to be fitted a second time and make a serviceable job.