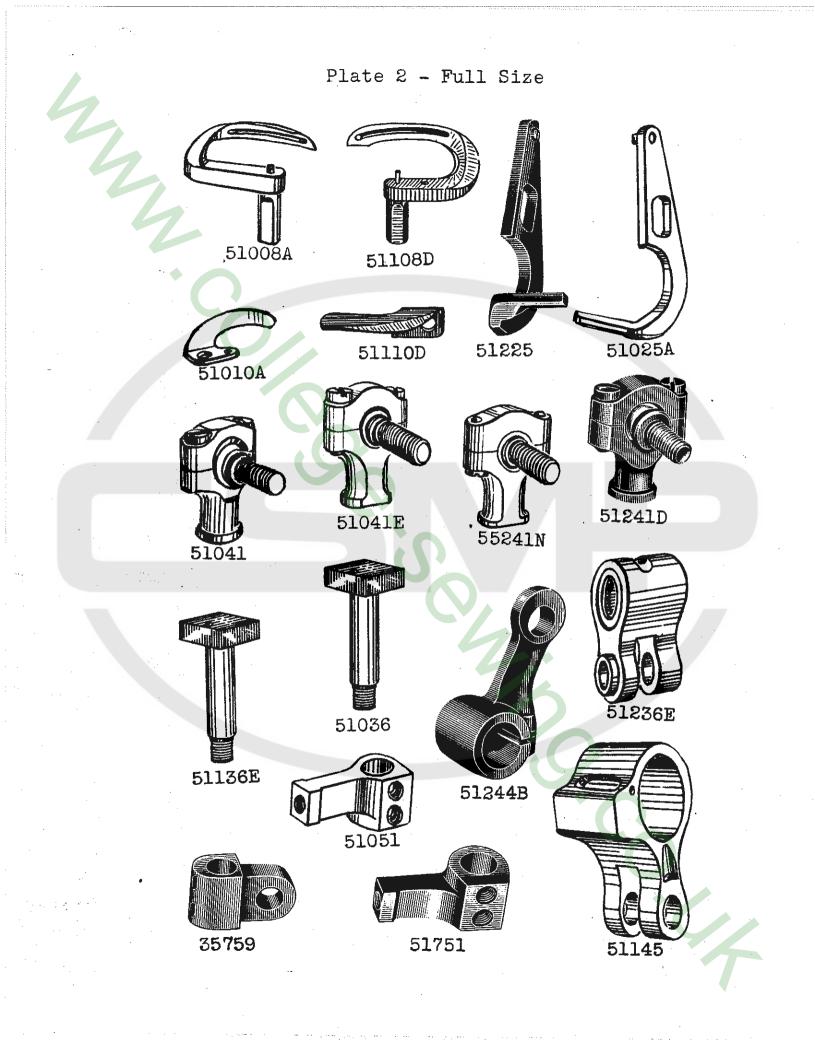

he Union Special Machine Company, its subsidiaries and authorized distributors. Obviously, it is to our interest to maintain the reputation of Union Specials by furnishing the very best goods obtainable. They are designed according to the most approved engineering principles, and are made with the utmost precision.

Genuine needles are put up in packages marked at the top "Trade 'UNION SPECIAL' mark". Genuine repair parts are stamped with a reproduction of the well known two padlocks with a link connecting the shackles.

#### TERMS .

Prices are strictly "net cash" and subject to change without notice. All shipments are forwarded at the buyer's risk f.o.b. shipping point. Parcel post shipments are insured unless otherwise directed. A charge is made to cover the postage and insurance.









и.























· · · · ·





| Symbol<br>to<br>to<br>Order RyThe figures in the last column refer only<br>to the plates illustrating the parts and<br>are not to be used in ordering. Prices<br>furnished on application.Plate<br>No.8<br>WA15Feed Rocker Shaft-139Stop Watch