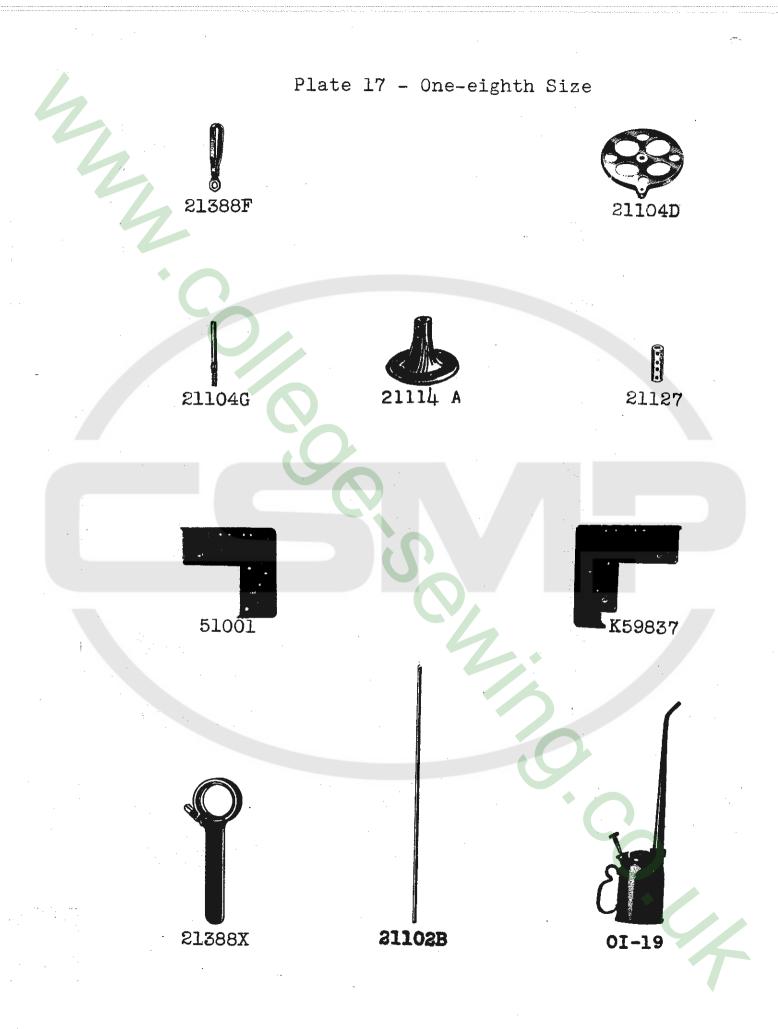

#### PLATES

Illustrations of parts similar in appearance, and, to some extent, component parts of the same subdivision of the mechanism, are grouped according to scale.

When a part is made in two or more sizes, usually only one illustration is shown. In ordering these parts, the additional information requested under these illustrations such as, "specify length" or "specify size", must be furnished.

LIST OF PARTS

-26-

LIST OF PARTS

er;

|                                                                                                                 |                                          | LIST OF PARTS                                                                                                                                                |                    |
|-----------------------------------------------------------------------------------------------------------------|------------------------------------------|--------------------------------------------------------------------------------------------------------------------------------------------------------------|--------------------|
| 2                                                                                                               | Symbol<br>to<br>Order By                 | The figures in the last column refer only<br>to the plates illustrating the parts and<br>are not to be used in ordering. Prices<br>furnished on application. | Plate<br>No.       |
| 2                                                                                                               | 8372 A<br>12538                          | Looper Drive Ball Joint Locking Stud Washer<br>Looper Connecting Rod and Ball Joint Assem-                                                                   | 4                  |
| 4                                                                                                               | 12964 C<br>12987 A                       | Feed Crank Link Pin Ball                                                                                                                                     | 4<br>4             |
|                                                                                                                 | 14649<br>15430 C<br>15430 D              | Feed Rocker Shaft Collar (screw No. 88)<br>Needle Lever Connecting Rod Nut, left thread                                                                      | 4<br>13<br>4<br>4  |
|                                                                                                                 | 15465 F<br>21102 B<br>21104 B-18         | Looper Rocker Cone (screw No. 88, nut No.<br>258 A)                                                                                                          | 6<br>17            |
|                                                                                                                 | 21104 B-24                               | also horizontal spool seat rod (screw No.<br>22509)                                                                                                          | 14                 |
|                                                                                                                 | 21104 C<br>21104 D<br>21104 E<br>21104 G | Thread Stand Rod Connection (screw No.22509)<br>Thread Stand Spool Seat-                                                                                     | 14<br>8<br>17<br>8 |
| anza (internet) (internet)<br>Anzai (internet)                                                                  | 21104 G<br>21105 J<br>21114 A<br>21127   | " " " " " " " " " " " " " " " " " " "                                                                                                                        | 17<br>7<br>17      |
|                                                                                                                 | 21145<br>21201                           | No. 22580)<br>Cone, wood, for thread stand                                                                                                                   | 17<br>8            |
| and the second secon | 21202                                    | overall, 11 1/4 inches                                                                                                                                       | 16<br>16           |
|                                                                                                                 | 21203<br>21204                           | overall 15 1/2 inches                                                                                                                                        | 16                 |
|                                                                                                                 | 21204<br>21205 A                         | overall 15 inches-                                                                                                                                           | 16                 |
|                                                                                                                 | 21207                                    | overall 14 inches                                                                                                                                            | 16                 |
|                                                                                                                 | 21210<br>21217 A                         | Looper Collar, .040 inch thick<br>Thread Stand Thread Guide Rod Support (screw<br>No. 22591)                                                                 | 8<br>4             |
|                                                                                                                 | 21225-5/32                               | Looper Adjusting Gauge, 5/32 inch measure-                                                                                                                   | 7<br>7             |
| 2                                                                                                               | 21227 HK                                 | Steel Insert Replacement Tool Set, for<br>assembling insert No. 668-1 and ferrule                                                                            | i                  |
| ٤                                                                                                               | 21260                                    | No. 668-14 in tension thread eyelet.<br>Ferrule should always be replaced Emery Cord, 3/64 inch diameter, grade No.                                          | 8                  |
| 2                                                                                                               | 21260 A                                  | 120, fifty yard spool                                                                                                                                        |                    |
| ан сараан<br>ал ал ан                                                       |                                          |                                                                                                                                                              |                    |