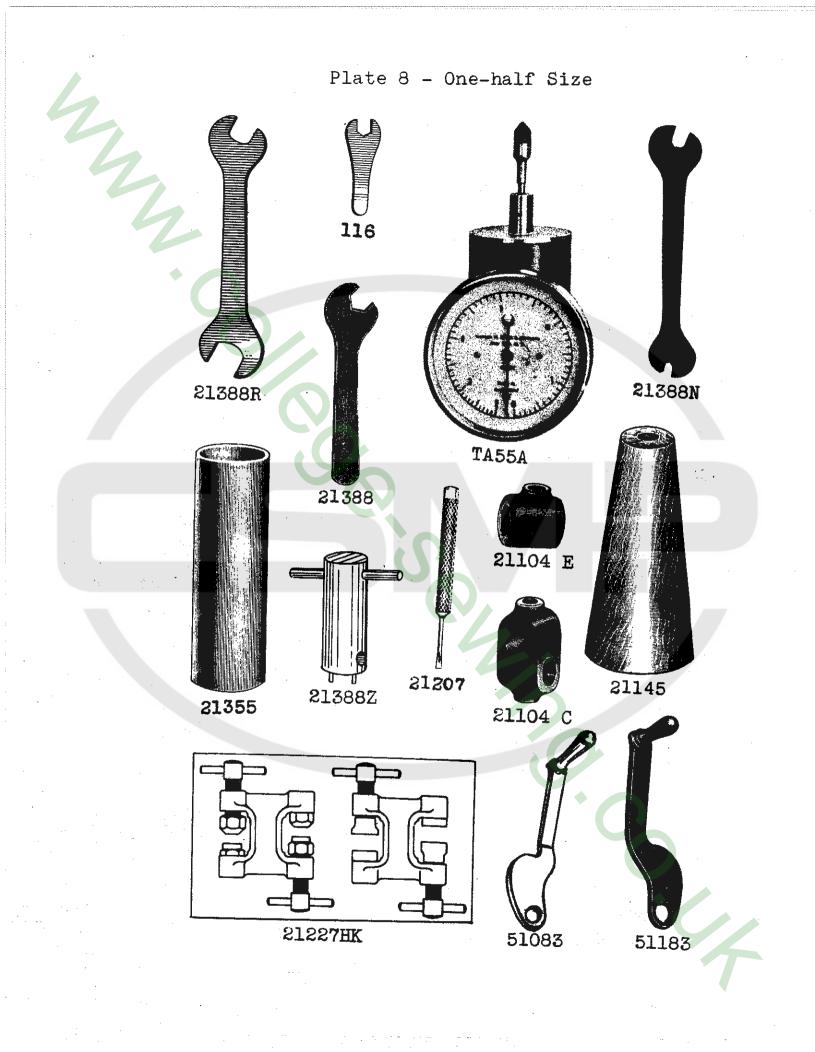

LIST OF PARTS

-26-

LIST OF PARTS

er;

|                                                                                                                 |                                          | LIST OF PARTS                                                                                                                                                |                    |
|-----------------------------------------------------------------------------------------------------------------|------------------------------------------|--------------------------------------------------------------------------------------------------------------------------------------------------------------|--------------------|
| 2                                                                                                               | Symbol<br>to<br>Order By                 | The figures in the last column refer only<br>to the plates illustrating the parts and<br>are not to be used in ordering. Prices<br>furnished on application. | Plate<br>No.       |
| 2                                                                                                               | 8372 A<br>12538                          | Looper Drive Ball Joint Locking Stud Washer<br>Looper Connecting Rod and Ball Joint Assem-                                                                   | 4                  |
| 4                                                                                                               | 12964 C<br>12987 A                       | Feed Crank Link Pin Ball                                                                                                                                     | 4<br>4             |
|                                                                                                                 | 14649<br>15430 C<br>15430 D              | Feed Rocker Shaft Collar (screw No. 88)<br>Needle Lever Connecting Rod Nut, left thread                                                                      | 4<br>13<br>4<br>4  |
|                                                                                                                 | 15465 F<br>21102 B<br>21104 B-18         | Looper Rocker Cone (screw No. 88, nut No.<br>258 A)                                                                                                          | 6<br>17            |
|                                                                                                                 | 21104 B-24                               | also horizontal spool seat rod (screw No.<br>22509)                                                                                                          | 14                 |
|                                                                                                                 | 21104 C<br>21104 D<br>21104 E<br>21104 G | Thread Stand Rod Connection (screw No.22509)<br>Thread Stand Spool Seat-                                                                                     | 14<br>8<br>17<br>8 |
| anza (internet) (internet)<br>Anzai (internet)                                                                  | 21104 G<br>21105 J<br>21114 A<br>21127   | " " " " " " " " " " " " " " " " " " "                                                                                                                        | 17<br>7<br>17      |
|                                                                                                                 | 21145<br>21201                           | No. 22580)<br>Cone, wood, for thread stand                                                                                                                   | 17<br>8            |
| and the second secon | 21202                                    | overall, 11 1/4 inches                                                                                                                                       | 16<br>16           |
|                                                                                                                 | 21203<br>21204                           | overall 15 1/2 inches                                                                                                                                        | 16                 |
|                                                                                                                 | 21204<br>21205 A                         | overall 15 inches-                                                                                                                                           | 16                 |
|                                                                                                                 | 21207                                    | overall 14 inches                                                                                                                                            | 16                 |
|                                                                                                                 | 21210<br>21217 A                         | Looper Collar, .040 inch thick<br>Thread Stand Thread Guide Rod Support (screw<br>No. 22591)                                                                 | 8<br>4             |
|                                                                                                                 | 21225-5/32                               | Looper Adjusting Gauge, 5/32 inch measure-                                                                                                                   | 7<br>7             |
| 2                                                                                                               | 21227 HK                                 | Steel Insert Replacement Tool Set, for<br>assembling insert No. 668-1 and ferrule                                                                            | i                  |
| ٤                                                                                                               | 21260                                    | No. 668-14 in tension thread eyelet.<br>Ferrule should always be replaced Emery Cord, 3/64 inch diameter, grade No.                                          | 8                  |
| 2                                                                                                               | 21260 A                                  | 120, fifty yard spool                                                                                                                                        |                    |
| ан сараан<br>ал ал ан                                                       |                                          |                                                                                                                                                              |                    |

-27-

LIST OF PARTS

24

| = |              | LIST OF PARTS                                                                                                                |              |
|---|--------------|------------------------------------------------------------------------------------------------------------------------------|--------------|
| - | Symbol<br>to | The figures in the last column refer only<br>to the plates illustrating the parts and                                        | Plate<br>No. |
|   | Order By     | are not to be used in ordering. Prices furnished on application.                                                             |              |
|   | 21260 B      | Emery Cord, 1/32 inch diameter, grade No. 180,<br>fifty yard spool                                                           |              |
|   | 21260 C      | " " .025 inch diameter, grade No. 200,<br>fifty yard spool                                                                   |              |
|   | 21260 D      | Emery Tape, 3/32 inch wide, grade No. 180,<br>fifty yard spool                                                               |              |
|   | 21260 E      | Emery Cord, .018 inch diameter, grade No. 200,<br>fifty yard spool                                                           |              |
|   | 21355        | Chair Leg Extension, 4 inches long                                                                                           | 8            |
|   | 21388        | Wrench. single end, 3/8 inch opening                                                                                         | 8            |
|   | 21388 F      | " offset, for adjusting the stitch length                                                                                    | 17           |
|   | 21388 N      | double end, 3/16 and 5/16 inch openings                                                                                      | 8            |
|   | 21388 R      | <pre>double end, 3/16 and 5/16 inch openings double end, 3/8 and 1/2 inch openings</pre>                                     | 8            |
|   | 21388 X      | " for main shaft bearing housing                                                                                             | 17           |
|   | 21388 Z      | Wrench, for setting needle lever stud correctly                                                                              |              |
|   | 21000 2      | with respect to oil groove. Stud is set                                                                                      |              |
|   |              | correctly when the pin hole nearest the                                                                                      |              |
|   |              |                                                                                                                              |              |
|   | · ·          | periphery is up and a line drawn between the                                                                                 |              |
|   |              | two pin holes is 45 degrees to the right of                                                                                  |              |
|   | 01 204       | the vertical                                                                                                                 | 8            |
|   | 21394        | Utility Grinder, including emery wheel, 5                                                                                    |              |
|   |              | inches diameter, 1/4 inch face, round belt                                                                                   |              |
|   |              | drive, recommended speed 3000 R.P.M                                                                                          |              |
|   | 21394 G      | drive, recommended speed 3000 R.P.M Emery Wheel, 5 inches diameter, 1/4 inch face,                                           |              |
|   |              | 3/8 inch hole, grade "M" emery 60                                                                                            |              |
|   | 21394 Н      | " " 5 inches diameter, 1/2 inch face,                                                                                        |              |
|   |              | 3/8 inch hole, grade "M" emery 60                                                                                            |              |
|   | 21394 K      | 3/8 inch hole, grade "M" emery 60<br>Utility Grinder, including emery wheel, 5<br>inches diameter, 1/2 inch face, round belt |              |
|   |              | drive, recommended speed 3000 R.P.M                                                                                          |              |
|   | 21657 E      | Cast-off Wire Support Washer                                                                                                 | 4            |
|   | 22509        | Set Screw, square head, cup point, 5/16 inch                                                                                 |              |
|   |              | diameter, 18 threads per inch, 1/2 inch long,                                                                                |              |
|   |              | for thread stand rod connection                                                                                              | 4            |
|   | 22513        | Screw, for presser bar connection guide plate                                                                                | 3            |
|   | 22519 C      | Clamp Screw, for feed rocker arm                                                                                             | 3            |
|   | 22521        | Screw, plus size, for cloth plate (tap No.V118)                                                                              | 3            |
|   | 22524        | " countersunk head, for oil reservoir top                                                                                    | 0            |
|   | ~~~~         |                                                                                                                              | 3            |
|   | 00500        | COVER                                                                                                                        | 8            |
|   | 22528        | ior cast-orr write support, arso for hos.                                                                                    | 7            |
|   | 00570 4      | K42774, 51005 A, 51026 A, 51243 B,K58615                                                                                     |              |
|   | 22539 A      | Plug Screw, for looper drive lever shaft hole                                                                                | 3            |
|   | 22559 A      | Bearing Screw, lower, for looper drive connec-                                                                               | _            |
|   |              | tion                                                                                                                         | 3            |
|   | 22559 B      | " " upper, for looper drive connec-                                                                                          |              |
|   |              | tion                                                                                                                         | 4            |
|   | 22560        | Screw, for feed crank link pin spring                                                                                        | 3            |
|   | 22560 B      | " for presser bar guide; also for Nos.                                                                                       |              |
|   | 22000        | 51034, 51134 B                                                                                                               | 3            |
|   | 22561        | " for stitch regulator indicator                                                                                             |              |
|   |              |                                                                                                                              | 3<br>3<br>3  |
|   | 22569 B      | " for main shaft bushing housing                                                                                             | Ð            |
|   | 22570        | " fillister head, for throat plates                                                                                          | 17           |