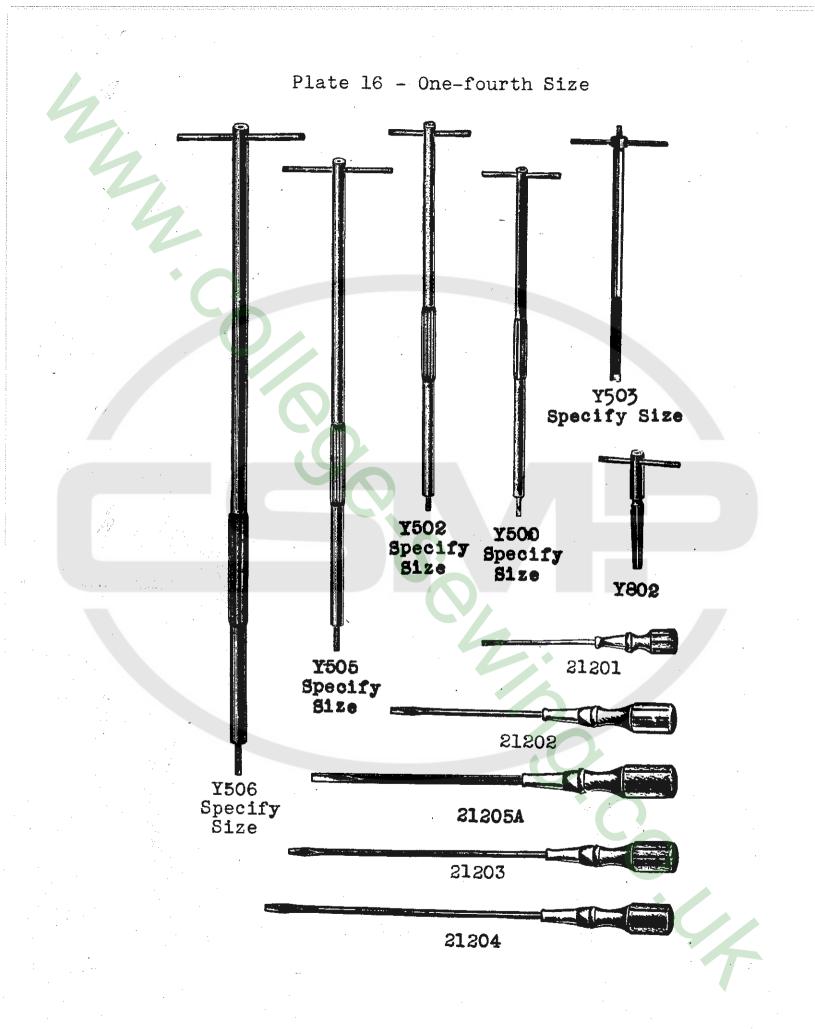

#### PLATES

Illustrations of parts similar in appearance, and, to some extent, component parts of the same subdivision of the mechanism, are grouped according to scale.

When a part is made in two or more sizes, usually only one illustration is shown. In ordering these parts, the additional information requested under these illustrations such as, "specify length" or "specify size", must be furnished.

LIST OF PARTS

-25-

| 1 B 1 |                          | LIST OF PARTS                                                                                                                                                |              |
|-------|--------------------------|--------------------------------------------------------------------------------------------------------------------------------------------------------------|--------------|
| 2     | Symbol<br>to<br>Order By | The figures in the last column refer only<br>to the plates illustrating the parts and<br>are not to be used in ordering. Prices<br>furnished on application. | Plate<br>No. |
|       | <b>V</b> 118             | Tap, marked "X-2", for plus size cloth plate<br>screw No. 22521                                                                                              | 7            |
|       | 187 A                    | Screw, for crankshaft chamber cover oil drip<br>plate, also for Nos. 51082 D, 51282 N                                                                        | 3            |
|       | 258 A<br>269             | Looper Rocker Cone Nut; also for No. 35833 A<br>Looper Connecting Rod Nut, left thread; also                                                                 | 4            |
|       | 402                      | for Nos. 51036, 51136 E                                                                                                                                      | 4<br>3<br>15 |
|       | ¥500-257                 | Expansion Reamer, for needle bar bearings,<br>size .257 inch                                                                                                 | 16           |
|       | ¥502-319                 | " " for upper presser bar bear-<br>ing, size .319 inch                                                                                                       | 16           |
|       | ¥503-319                 | " " for lower presser bar bear-<br>ing, size .319 inch                                                                                                       | 16           |
|       | ¥505-407                 | " " for looper rocker and feed<br>rocker shaft bearings, size                                                                                                | 16           |
| · · · | ¥506-530                 | " "                                                                                                                                                          | 16           |
|       | 538<br>627               | Screw, for supporting feed dog                                                                                                                               | 33           |
|       | 650 A-18                 | Clamp Screw, for looper drive lever rocker<br>Stove Bolt, flat head, 5/16 x 2 inches<br>" " flat head, 5/16 x 2 1/2 inches                                   | 4<br>4       |
|       | 652-16<br>666-13         | Washer, 1/4 inch                                                                                                                                             | 4            |
|       | 666-19                   | " " for needle lever connecting rod<br>bearing                                                                                                               | 7<br>7       |
|       | 666-28<br>666-29         | Oil Cup, for needle lever stud (nut No.12987A)<br>Felt Wick, for needle lever stud                                                                           | 7<br>13      |
| ]     | 666-77<br>666-82         | Constant Level Oiler                                                                                                                                         | 11<br>7      |
|       | 668-1<br>668-14          | avoid eccentric oil wick                                                                                                                                     | 4            |
|       | 719                      | eyelet                                                                                                                                                       | 4            |
|       | ¥802                     | 51250 B                                                                                                                                                      | 3            |
|       | 906 A                    | crank pins<br>Adjusting Screw, for upper feed dog (nut<br>No. 907)                                                                                           | 16<br>4      |
|       | 907<br>1280              | Adjusting Screw Lock Nut, for upper feed<br>Tilting Feed Dog Holder Lock Nut                                                                                 | 4<br>4<br>4  |
|       | 1286                     | Feed Crank Link Pin Assembly; one each Nos.<br>1286 A, 1286 B, 12964 C, 22560                                                                                | 7            |
|       | 1286 A                   | Feed Crank Link Pin; also needle lever link<br>pin (screw No. 77)                                                                                            | 7            |
|       | 1286 B<br>6042 A         | Feed Crank Link Pin Spring (screw No. 22560)<br>Tilting Feed Dog Holder Washer, also for No.                                                                 | 6            |
|       |                          | 55235 D                                                                                                                                                      | 4            |