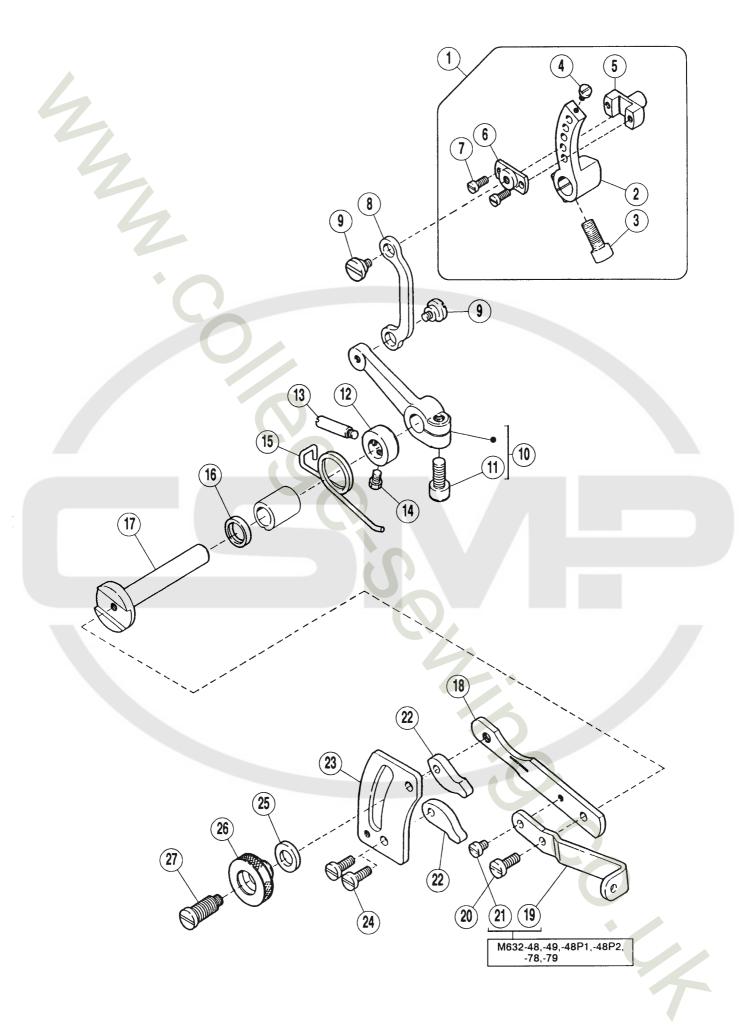

り上<br>(左)/i<br>ケット            | 7.5<br>下   | SCREW SCREW BLOCK/FEED BAR LIFT GUIDE (LEFT)/FEED BAR GASKET                               | 01<br>01<br>01<br>01<br>01 |
| 41<br>42<br>43<br>44<br>45 | 005205<br>208108<br>005205<br>208625<br>005346     | 案内ネー      | ジ/C5 ×<br>(右)/i<br>ジ/C5 ×<br>ケ 案内<br>ジ/C3 ×       | 送 リ 台<br>8 | SCREW GUIDE (RIGHT)/FEED BAR SCREW INSERT PLATE SCREW                                      | 02<br>01<br>02<br>01<br>02 |
| 46                         | 208109                                             | 送リ        | 台/油除                                              | ケ          | OIL SHIELD/FEED BAR GUID                                                                   | E 02                       |

<sup>●※ =</sup> 販売不可● XXXXXX はゲージパーツです。60~66 頁のゲージパーツ表で確認してください。



| REF. | PART NO.<br>部品番号 | 名 称               | NAME                                                  | QT. |
|------|------------------|-------------------|-------------------------------------------------------|-----|
| 01   | 208273-91        | 差動送リ調節器(組)        | REGULATOR COMPLETE/DIFF. FEED CRANK SCREW SCREW BLOCK | 01  |
| * 02 | 208274           | クランク              |                                                       | 01  |
| 03   | 005381           | 平ネジ/C10×14        |                                                       | 01  |
| 04   | 005141           | 平ネジ/C1×5          |                                                       | 01  |
| * 05 | 208275           | 調節器               |                                                       | 01  |
| * 06 | 208276           |