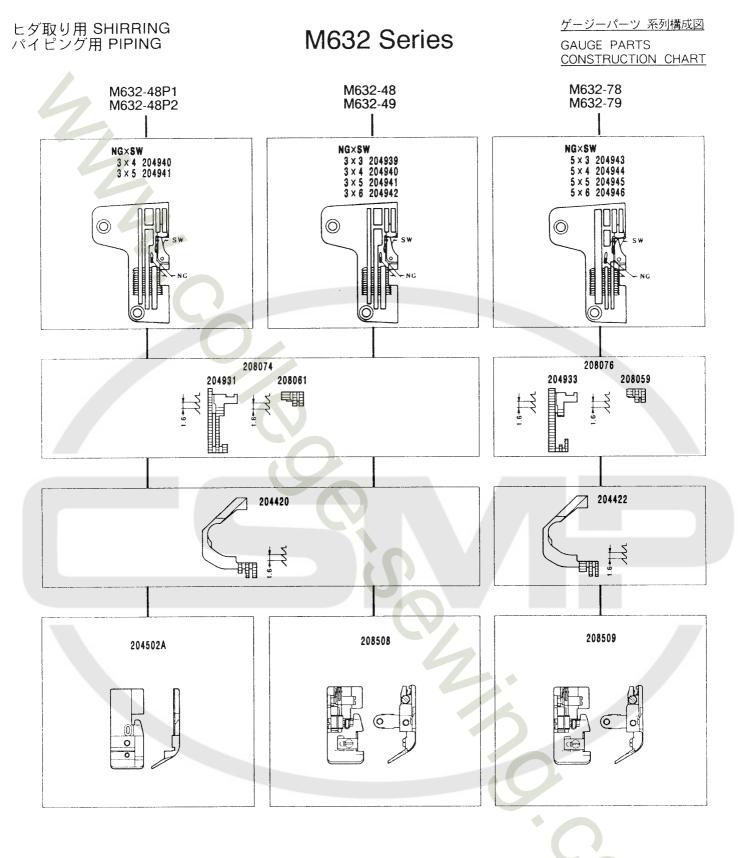

| 7 | r | Ť |  |
|---|---|---|--|
| E | Ξ | 3 |  |

| アームベッド機構(1)~(2)2~5                                                                                                                                                                                                                                                                                                                                                                                                                                                                                                                                                                                                                                                                                                                                                                                                                                                                                                                                                                                                                                                                                                                                                                                                                                                                                                                                                                                                                                                                                                                                                                                                                                                                                                                                                                                                                                                                                                                                                                                                                                                                                                             | MACHINE BED FRAME ······ 2~5                      |
|--------------------------------------------------------------------------------------------------------------------------------------------------------------------------------------------------------------------------------------------------------------------------------------------------------------------------------------------------------------------------------------------------------------------------------------------------------------------------------------------------------------------------------------------------------------------------------------------------------------------------------------------------------------------------------------------------------------------------------------------------------------------------------------------------------------------------------------------------------------------------------------------------------------------------------------------------------------------------------------------------------------------------------------------------------------------------------------------------------------------------------------------------------------------------------------------------------------------------------------------------------------------------------------------------------------------------------------------------------------------------------------------------------------------------------------------------------------------------------------------------------------------------------------------------------------------------------------------------------------------------------------------------------------------------------------------------------------------------------------------------------------------------------------------------------------------------------------------------------------------------------------------------------------------------------------------------------------------------------------------------------------------------------------------------------------------------------------------------------------------------------|---------------------------------------------------|
| カバー機構(1)~(3)6~11                                                                                                                                                                                                                                                                                                                                                                                                                                                                                                                                                                                                                                                                                                                                                                                                                                                                                                                                                                                                                                                                                                                                                                                                                                                                                                                                                                                                                                                                                                                                                                                                                                                                                                                                                                                                                                                                                                                                                                                                                                                                                                               | COVER (1)~(3) ······6~11                          |
| クランクシャフト機構 (1)~(3) 12~17                                                                                                                                                                                                                                                                                                                                                                                                                                                                                                                                                                                                                                                                                                                                                                                                                                                                                                                                                                                                                                                                                                                                                                                                                                                                                                                                                                                                                                                                                                                                                                                                                                                                                                                                                                                                                                                                                                                                                                                                                                                                                                       | CRANKSHAFT DRIVE MECHANISM (1)-(3)12~17           |
| 針振リ機構(1)~(2)                                                                                                                                                                                                                                                                                                                                                                                                                                                                                                                                                                                                                                                                                                                                                                                                                                                                                                                                                                                                                                                                                                                                                                                                                                                                                                                                                                                                                                                                                                                                                                                                                                                                                                                                                                                                                                                                                                                                                                                                                                                                                                                   | NEEDLE DRIVE MECHANISM (1)~(2)                    |
| 上ルーパー機構22~23                                                                                                                                                                                                                                                                                                                                                                                                                                                                                                                                                                                                                                                                                                                                                                                                                                                                                                                                                                                                                                                                                                                                                                                                                                                                                                                                                                                                                                                                                                                                                                                                                                                                                                                                                                                                                                                                                                                                                                                                                                                                                                                   | UPPER LOOPER DRIVE MECHANISM 22~23                |
| 下ルーパー機構24~25                                                                                                                                                                                                                                                                                                                                                                                                                                                                                                                                                                                                                                                                                                                                                                                                                                                                                                                                                                                                                                                                                                                                                                                                                                                                                                                                                                                                                                                                                                                                                                                                                                                                                                                                                                                                                                                                                                                                                                                                                                                                                                                   | LOWER LOOPER DRIVE MECHANISM 24~25                |
| 送り機構(1)~(3)                                                                                                                                                                                                                                                                                                                                                                                                                                                                                                                                                                                                                                                                                                                                                                                                                                                                                                                                                                                                                                                                                                                                                                                                                                                                                                                                                                                                                                                                                                                                                                                                                                                                                                                                                                                                                                                                                                                                                                                                                                                                                                                    | FEED MECHANISM (1)~(3)                            |
| 上下メス機構 32~33                                                                                                                                                                                                                                                                                                                                                                                                                                                                                                                                                                                                                                                                                                                                                                                                                                                                                                                                                                                                                                                                                                                                                                                                                                                                                                                                                                                                                                                                                                                                                                                                                                                                                                                                                                                                                                                                                                                                                                                                                                                                                                                   | KNIFE DRIVE MECHANISM 32~33                       |
| 押ェ機構(1)~(2)34~37                                                                                                                                                                                                                                                                                                                                                                                                                                                                                                                                                                                                                                                                                                                                                                                                                                                                                                                                                                                                                                                                                                                                                                                                                                                                                                                                                                                                                                                                                                                                                                                                                                                                                                                                                                                                                                                                                                                                                                                                                                                                                                               | PRESSER FOOT MECHANISM (1)-(2)34~37               |
| 給油機構 38~39                                                                                                                                                                                                                                                                                                                                                                                                                                                                                                                                                                                                                                                                                                                                                                                                                                                                                                                                                                                                                                                                                                                                                                                                                                                                                                                                                                                                                                                                                                                                                                                                                                                                                                                                                                                                                                                                                                                                                                                                                                                                                                                     | LUBRICATION MECHANISM 38~39                       |
| — I was a second of the second | CHAINCTITCH LOODED MECHANION (1) (0)              |
| 二重環ルーパー機構(1)~(2)40~43                                                                                                                                                                                                                                                                                                                                                                                                                                                                                                                                                                                                                                                                                                                                                                                                                                                                                                                                                                                                                                                                                                                                                                                                                                                                                                                                                                                                                                                                                                                                                                                                                                                                                                                                                                                                                                                                                                                                                                                                                                                                                                          | CHAINSTITCH LOOPER MECHANISM (1)~(2)······· 40~43 |
| 糸道・糸繰り機構44~45                                                                                                                                                                                                                                                                                                                                                                                                                                                                                                                                                                                                                                                                                                                                                                                                                                                                                                                                                                                                                                                                                                                                                                                                                                                                                                                                                                                                                                                                                                                                                                                                                                                                                                                                                                                                                                                                                                                                                                                                                                                                                                                  | THREAD GUIDE & THREAD TAKEUP MECHANISM · 44~45    |
| <b>糸調子機構</b> 46~49                                                                                                                                                                                                                                                                                                                                                                                                                                                                                                                                                                                                                                                                                                                                                                                                                                                                                                                                                                                                                                                                                                                                                                                                                                                                                                                                                                                                                                                                                                                                                                                                                                                                                                                                                                                                                                                                                                                                                                                                                                                                                                             | THREAD TENSION MECHANISM 46~49                    |
| アタッチメント 50~51                                                                                                                                                                                                                                                                                                                                                                                                                                                                                                                                                                                                                                                                                                                                                                                                                                                                                                                                                                                                                                                                                                                                                                                                                                                                                                                                                                                                                                                                                                                                                                                                                                                                                                                                                                                                                                                                                                                                                                                                                                                                                                                  | ATTACHMENT ····· 50~51                            |
| ヒダ取リ装置 52~53                                                                                                                                                                                                                                                                                                                                                                                                                                                                                                                                                                                                                                                                                                                                                                                                                                                                                                                                                                                                                                                                                                                                                                                                                                                                                                                                                                                                                                                                                                                                                                                                                                                                                                                                                                                                                                                                                                                                                                                                                                                                                                                   | SHIRRING DEVICE 52~53                             |
|                                                                                                                                                                                                                                                                                                                                                                                                                                                                                                                                                                                                                                                                                                                                                                                                                                                                                                                                                                                                                                                                                                                                                                                                                                                                                                                                                                                                                                                                                                                                                                                                                                                                                                                                                                                                                                                                                                                                                                                                                                                                                                                                |                                                   |
| BT装置·······54~55                                                                                                                                                                                                                                                                                                                                                                                                                                                                                                                                                                                                                                                                                                                                                                                                                                                                                                                                                                                                                                                                                                                                                                                                                                                                                                                                                                                                                                                                                                                                                                                                                                                                                                                                                                                                                                                                                                                                                                                                                                                                                                               | BT DEVICE 54~55                                   |
| 半沈床式据付附属品 56~57                                                                                                                                                                                                                                                                                                                                                                                                                                                                                                                                                                                                                                                                                                                                                                                                                                                                                                                                                                                                                                                                                                                                                                                                                                                                                                                                                                                                                                                                                                                                                                                                                                                                                                                                                                                                                                                                                                                                                                                                                                                                                                                | PARTS FOR SEMI-SUBMERGED INSTALLATION ····· 56~57 |
| 糸立台                                                                                                                                                                                                                                                                                                                                                                                                                                                                                                                                                                                                                                                                                                                                                                                                                                                                                                                                                                                                                                                                                                                                                                                                                                                                                                                                                                                                                                                                                                                                                                                                                                                                                                                                                                                                                                                                                                                                                                                                                                                                                                                            | THREAD STAND 58~59                                |
| ゲージパーツ表60~66                                                                                                                                                                                                                                                                                                                                                                                                                                                                                                                                                                                                                                                                                                                                                                                                                                                                                                                                                                                                                                                                                                                                                                                                                                                                                                                                                                                                                                                                                                                                                                                                                                                                                                                                                                                                                                                                                                                                                                                                                                                                                                                   | GAUGE PARTS LIST 60~66                            |
| ゲージパーツ系列構成図68~91                                                                                                                                                                                                                                                                                                                                                                                                                                                                                                                                                                                                                                                                                                                                                                                                                                                                                                                                                                                                                                                                                                                                                                                                                                                                                                                                                                                                                                                                                                                                                                                                                                                                                                                                                                                                                                                                                                                                                                                                                                                                                                               | GAUGE PARTS CONSTRUCTION CHART 68~91              |
|                                                                                                                                                                                                                                                                                                                                                                                                                                                                                                                                                                                                                                                                                                                                                                                                                                                                                                                                                                                                                                                                                                                                                                                                                                                                                                                                                                                                                                                                                                                                                                                                                                                                                                                                                                                                                                                                                                                                                                                                                                                                                                                                |                                                   |
| 部品番号インデックス 92~94                                                                                                                                                                                                                                                                                                                                                                                                                                                                                                                                                                                                                                                                                                                                                                                                                                                                                                                                                                                                                                                                                                                                                                                                                                                                                                                                                                                                                                                                                                                                                                                                                                                                                                                                                                                                                                                                                                                                                                                                                                                                                                               | PART NUMBER INDEX 92~94                           |
|                                                                                                                                                                                                                                                                                                                                                                                                                                                                                                                                                                                                                                                                                                                                                                                                                                                                                                                                                                                                                                                                                                                                                                                                                                                                                                                                                                                                                                                                                                                                                                                                                                                                                                                                                                                                                                                                                                                                                                                                                                                                                                                                |                                                   |