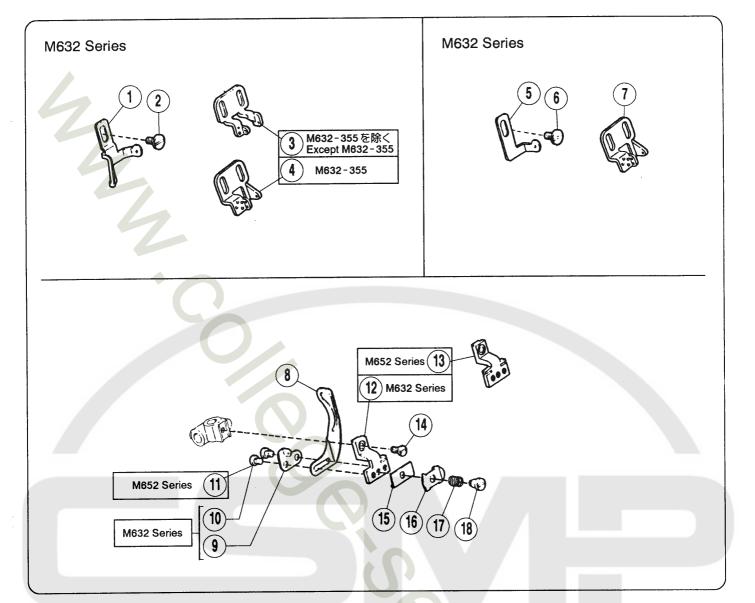

KET SCREW THREAD TAKEUP SCREW                         | 01<br>01<br>01<br>01<br>01 |
| 16<br>17<br>18<br>19<br>20 | 204324<br>005077<br>208362<br>005113<br>204095A92 | 糸道<br>平ネシ  | ジ/C1×3<br>ジ/C5×5.5<br>リ/二重環ルーパー                        | THREAD EYELET SCREW THREAD GUIDE SCREW THREAD TAKEUP            | 02<br>02<br>01<br>01<br>01 |
| 21                         | 005292                                            | 止ネジ        | ÿ/C3×2.7                                               | SCREW                                                           | 02                         |

<sup>●※ =</sup> 販売不可 ● XXXXXX はゲージパーツです。 60~66 頁のゲージパーツ表で確認してください。

 <sup>★ =</sup>Not for sale basically
 ★ XXXXXX is one of the gauge parts.
 Please confirm the correct part by the gauge parts lists on pages 60~64.







| EF.<br>0.                  | PART NO.<br>部品番号                                   | 名                       | 称                                            | NAME                                                                  | QT.                        |
|----------------------------|----------------------------------------------------|-------------------------|----------------------------------------------|-----------------------------------------------------------------------|----------------------------|
| 01<br>02<br>03<br>04<br>05 | 208399<br>004009-1<br>208778<br>208777<br>208400   | 針平針針針針                  | ジ/C5×7.5<br>道<br>道                           | THREAD GUIDE<br>SCREW<br>THREAD GUIDE<br>THREAD GUIDE<br>THREAD GUIDE | 01<br>01<br>01<br>01<br>01 |
| 06<br>07<br>08<br>