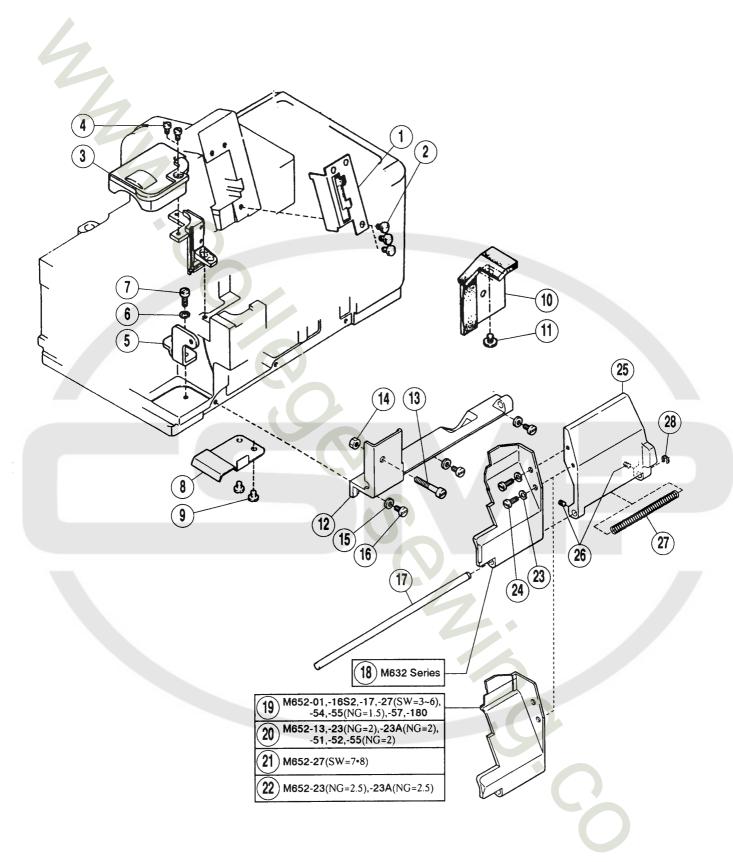

| REF. | PART NO.<br>部品番号 | 名 称               | NAME                                                  | QT. |
|------|------------------|-------------------|-------------------------------------------------------|-----|
| 01   | 208610           | クロスプレート (組)       | CLOTH PLATE COMPLETE CUSHION FLAT SPRING WASHER SCREW | 01  |
| 02   | 210025           | 振動止メ              |                                                       | 01  |
| 03   | 204218           | 板バネ               |                                                       | 01  |
| 04   | 200162A          | 座金                |                                                       | 01  |
| 05   | 001216           | 平ネジ/C4 × 5.5      |                                                       | 02  |
| 06   | 208612           | 大カバー (組) (広巾)     | CLOTH PLATE COMPLETE CUSHION FLAT SPRING WASHER SCREW | 0 1 |
| 07   | 210025           | 振動止メ              |                                                       | 0 1 |
| 08   | 204218           | 板バネ               |                                                       | 0 1 |
| 09   | 200162A          | 座金                |                                                       | 0 1 |
| 10   | 001216           | 平ネジ/C4×5.5        |                                                       | 0 2 |
| 11   | 208611           | 大カバー (組) (狭巾)     | CLOTH PLATE COMPLETE CLOTH PLATE BRACKET SCREW SCREW  | 0 1 |
| 12   | 303874           | クロスプレート           |                                                       | 0 1 |
| 13   | 204744           | ブラケット             |                                                       | 0 1 |
| 14   | 204743           | ピン付ネジ/C4          |                                                       | 0 1 |
| 15   | 001202           | 平ネジ/C4×7          |                                                       | 0 1 |
| 16   | 202576           | 座金                | WASHER COLLAR SCREW SIDE COVER SCREW                  | 0 1 |
| 17   | 201139           | カラー               |                                                       | 0 1 |
| 18   | 001457           | 止ネジ/C5×4          |                                                       | 0 2 |
| 19   | 209475-UB        | 横カバー (広巾)         |                                                       | 0 1 |
| 20   | 005182           | 平ネジ/C5×24         |                                                       | 0 1 |
| 21   | 005091           | 平 ネ ジ / C 5 × 7.5 | SCREW INDICATION PLATE RUBBER PLUG RUBBER PLUG SCREW  | 02  |
| 22   | 209405           | 標 示 板             |                                                       | 01  |
| 23   | 204243           | 防 振 ゴ ム           |                                                       | 01  |
| 24   | 204242           | 防 振 ゴ ム           |                                                       | 01  |
| 25   | 005022           | 皿 ネ ジ / C 3 × 6.3 |                                                       | 01  |
| 26   | 003044           | 六角ナット/C5          | NUT                                                   | 0 1 |
| 27   | 005118           | 平ネジ/C5×12         | SCREW                                                 | 0 1 |
| 28   | 208741           | ストッパー             | STOPPER                                               | 0 1 |
| 29   | 001732           | 皿ネジ/C5×10.5       | SCREW                                                 | 0 1 |
| 30   | 208740           | ネジリバネ             | SPRING                                                | 0 1 |
| 31   | 208738           | 段付ピン              | PIN                                                   | 0 1 |
| 32   | 208737           | レバー               | LEVER                                                 | 0 1 |
| 33   | 201629           | 止メ輪               | RING                                                  | 0 1 |
| 34   | 204827           | 大カバー振動止メ(後)       | RUBBER PLUG                                           | 0 1 |
| 35   | 204749           | 防振ゴム              | RUBBER PLUG                                           | 0 1 |
| 36   | 204749           | 防振ゴム              | RUBBER PLUG                                           | 0 1 |
| 37   | 209474-UB        | 横カバー(広巾)          | SIDE COVER                                            | 0 1 |
| 38   | 005091           | 平ネジ/C5×7.5        | SCREW                                                 | 0 1 |
| 39   | 209405           | 標示板               | INDICATION PLATE                                      | 0 1 |
| 40   | 204748           | 圧縮バネ              | SPRING                                                | 0 1 |
| 41   | 204746           | 段付ピン              | PIN                                                   | 0 1 |
| 42   | 204747           | 止メ板               | GUIDE                                                 | 0 1 |
| 43   | 005053           | 平ネジ/C4×4.8        | SCREW                                                 | 0 1 |
| 44   | 001459           | 止ネジ/C4×3          | SCREW                                                 | 0 1 |
| 45   | 001435           | 止ネジ/C5×12.7       | SCREW                                                 | 0 1 |
| 46   | 208245           | 座 金               | WASHER                                                | 0 1 |
| 47   | 204742           | ラッチ               | LATCH                                                 | 0 1 |
| 48   | 204745           | ネジリバネ             | SPRING                                                | 0 1 |
| 49   | 005362           | 段付ネジ/C5           | SCREW                                                 | 0 1 |

<sup>●※ =</sup> 販売不可 ● XXXXXX はゲージパーツです。 60~66 頁のゲージパーツ表で確認してください。

 <sup>● ※ =</sup>Not for sale basically
 ● XXXXXX is one of the gauge parts.
 Please confirm the correct part by the gauge parts lists on pages 60~64.