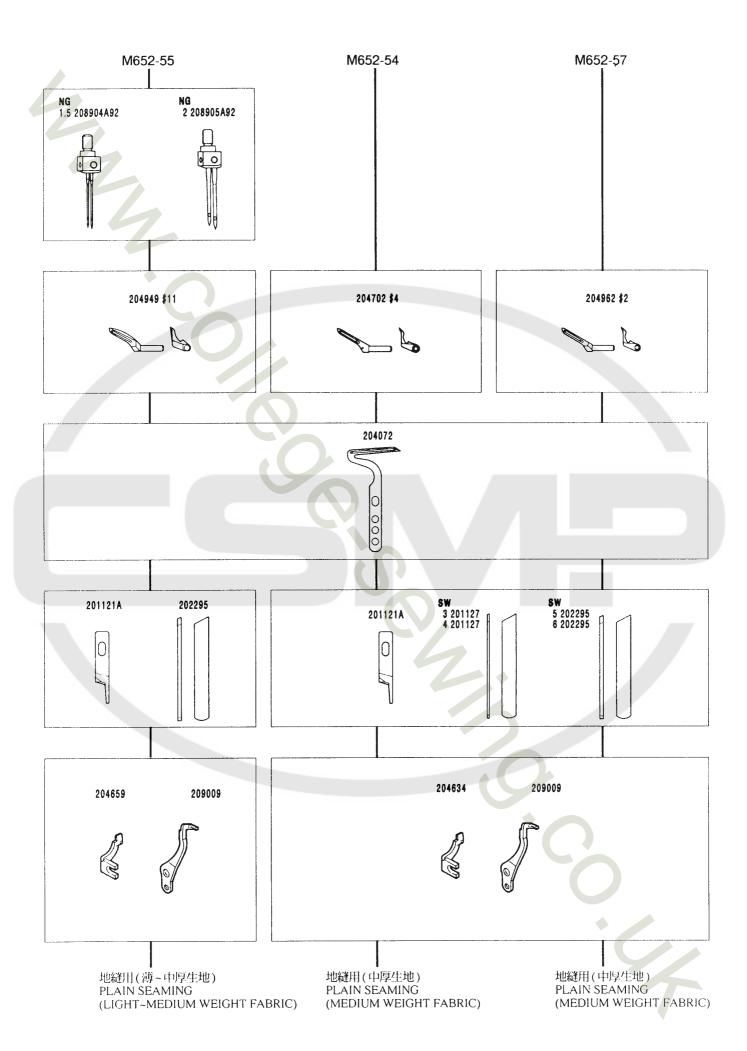

The number given to each illustrations is the REF. NO. on the parts list.

- Gauge parts list / gauge parts construction charts.

  Gauge parts are used in some machine types and sewing gauges only. Pages 60-66 contain the gauge parts lists to obtain the data at a glance, and pages 68-91 contain the gauge parts construction charts in order to know the illustrations and the combinations of the parts.
- A numeric index of the parts is attached to page 92 on and after. The illustration and/or description of the required part can be easily referred to by the part number.
- Always give the part numbers when ordering parts.

<sup>●※ =</sup> 販売不可● XXXXXX はゲージパーツです。60~66 頁のゲージパーツ表で確認してください。

<sup>●※ =</sup>Not for sale basically

XXXXXX is one of the gauge parts.

Please confirm the correct part by the gauge parts lists on pages 60~64.