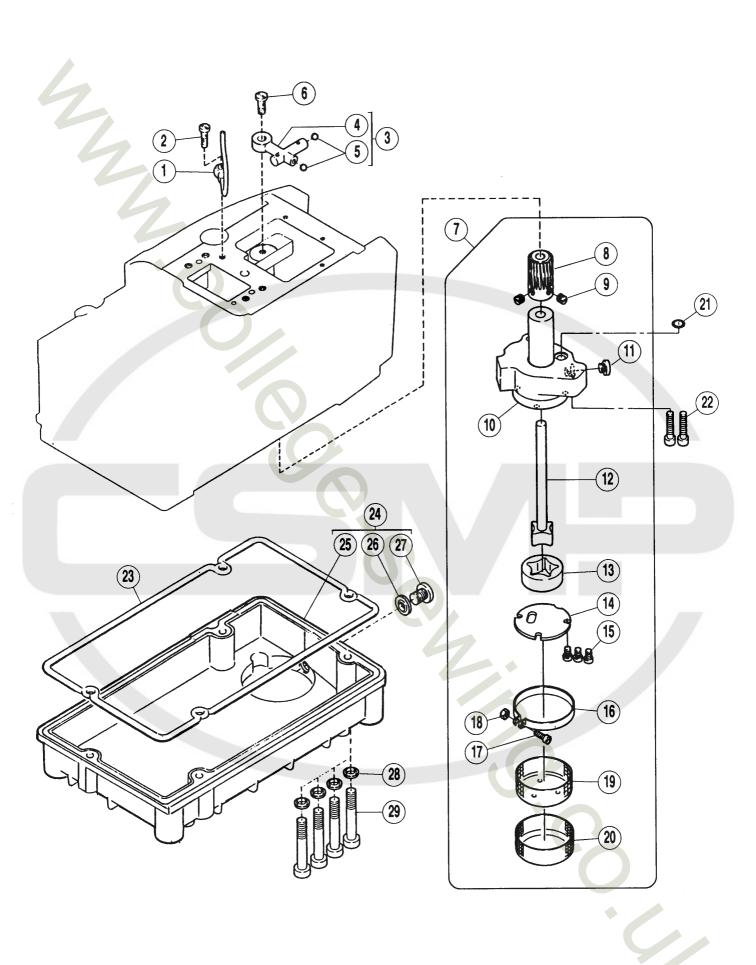

| REF.                       | PART NO.<br>部品番号                               | 名 称                              | NAME                                                                              | QT.                             |
|----------------------------|------------------------------------------------|----------------------------------|-----------------------------------------------------------------------------------|---------------------------------|
| * 01                       | 209420A9S                                      | アームベッド (組)                       | MACHINE FRAME COMPLETE MACHINE FRAME COMPLETE MACHINE ARM (RIGHT) BUSHING BUSHING | 0 1                             |
| * 02                       | 209421A9S                                      | アームベッド (組)                       |                                                                                   | 0 1                             |
| * 03                       | 209434-SD                                      | アーム (右)                          |                                                                                   | 0 1                             |
| 04                         | 208248                                         | ブッシュ                             |                                                                                   | 0 1                             |
| 05                         | 208249                                         | ブッシュ                             |                                                                                   | 0 1                             |
| 06                         | 204625A                                        | ブッシュ (上)                         | BUSHING                                                                           | 0 1                             |
| 07                         | 204627A                                        | ブッシュ (下)                         | BUSHING                                                                           | 0 1                             |
| 08                         | 201002                                         | スプリングピン                          | PIN                                                                               | 0 2                             |
| 09                         | 204251                                         | ガスケット                            | GASKET                                                                            | 0 1                             |
| 10                         | 201002                                         | スプリングピン                          | PIN                                                                               | 0 2                             |
| * 11                       | 209418ASD                                      | ベッド                              | MACHINE BED MACHINE BED BUSHING BUSHING BUSHING                                   | 0 1                             |
| * 12                       | 209419ASD                                      | ベッド                              |                                                                                   | 0 1                             |
| 13                         | 204014                                         | 大ブッシュ                            |                                                                                   | 0 1                             |
| 14                         | 204149                                         | ブッシュ                             |                                                                                   | 0 1                             |
| 15                         | 210067                                         | ブッシュ                             |                                                                                   | 0 1                             |
| 16                         | 209169A                                        | ブッシュ                             | BUSHING                                                                           | 01                              |
| 17                         | 209169                                         | ブッシュ                             | BUSHING                                                                           | 01                              |
| 18                         | 210292                                         | ブッシュ                             | BUSHING                                                                           | 01                              |
| 19                         | 204089                                         | ブッシュ                             | BUSHING                                                                           | 01                              |
| 20                         | 210164                                         | ブッシュ                             | BUSHING                                                                           | 01                              |
| 21<br>22<br>23<br>24<br>25 | 208292<br>210297<br>208429<br>208938<br>210124 | ブッシュ<br>ブッシュ<br>ブッシュ (後)<br>ブッシュ | BUSHING BUSHING BUSHING (REAR) BUSHING (REAR) BUSHING                             | 0 1<br>0 1<br>0 1<br>0 1<br>0 1 |
| 26                         | 210125                                         | ブッシュ                             | BUSHING                                                                           | 0 1                             |
| 27                         | 210296                                         | ブッシュ                             | BUSHING                                                                           | 0 1                             |
| 28                         | 210297                                         | ブッシュ                             | BUSHING                                                                           | 0 1                             |

<sup>●※=</sup>販売不可● XXXXXX はゲージパーツです。60~66頁のゲージパーツ表で確認してください。

| REF.<br>NO. | PART NO.<br>部品番号 | 名 称         | NAME                                                     | QT. |
|-------------|------------------|-------------|----------------------------------------------------------|-----|
| * 01        | 209435-SD        | アーム (左)     | MACHINE ARM (LEFT) SCREW SCREW OIL SHIELD SCREW          | 0 1 |
| 02          | 005163           | 平ネジ/C8×20   |                                                          | 0 1 |
| 03          | 005237           | 平ネジ/C8×36   |                                                          | 0 1 |
| 04          | 208434           | 油除ケ         |                                                          | 0 1 |
| 05          | 005163           | 平ネジ/C8×20   |                                                          | 0 1 |
| 06          | 005078           | 平ネジ/C11×15  | SCREW COVER PLATE SCREW NAME PLATE SCREW                 | 04  |
| 07          | 210005           | 送り調節蓋       |                                                          | 01  |
| 08          | 005117           | 平ネジ/C5×8.5  |                                                          | 06  |
| * 09        | 209357A          | 記銘板         |                                                          | 01  |
| 10          | 005332A          | 平ネジ/C10×7   |                                                          | 02  |
| * 11        | 230047A          | 機番板         | SERIAL NUMBER PLATE PIN SCREW OIL SIGHT GAUGE TYPE PLATE | 01  |
| 12          | 210679           | 止ピン         |                                                          | 02  |
| 13          | 005332A          | 平ネジ/C10×7   |                                                          | 02  |
| 14          | 204003           | オイルゲージ      |                                                          | 01  |
| * 15        | 209450           | 形式板         |                                                          | 01  |
| 16          | 210679           | 止ピン         | PIN                                                      | 02  |
| 17          | 204006           | 足ピン         | BED PIN                                                  | 04  |
| 18          | 002022           | 止ネジ/C10×5.5 | SCREW                                                    | 01  |