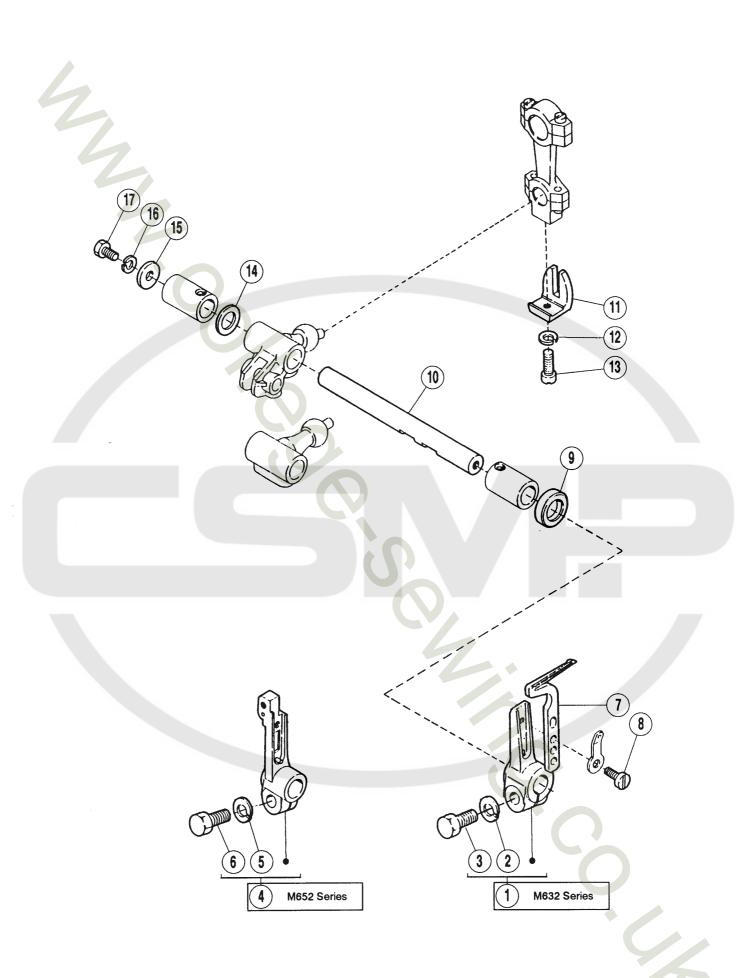

| REF.                       | PART NO.<br>部品番号                               | 名 称                              | NAME                                                                              | QT.                             |
|----------------------------|------------------------------------------------|----------------------------------|-----------------------------------------------------------------------------------|---------------------------------|
| * 01                       | 209420A9S                                      | アームベッド (組)                       | MACHINE FRAME COMPLETE MACHINE FRAME COMPLETE MACHINE ARM (RIGHT) BUSHING BUSHING | 0 1                             |
| * 02                       | 209421A9S                                      | アームベッド (組)                       |                                                                                   | 0 1                             |
| * 03                       | 209434-SD                                      | アーム (右)                          |                                                                                   | 0 1                             |
| 04                         | 208248                                         | ブッシュ                             |                                                                                   | 0 1                             |
| 05                         | 208249                                         | ブッシュ                             |                                                                                   | 0 1                             |
| 06                         | 204625A                                        | ブッシュ (上)                         | BUSHING                                                                           | 0 1                             |
| 07                         | 204627A                                        | ブッシュ (下)                         | BUSHING                                                                           | 0 1                             |
| 08                         | 201002                                         | スプリングピン                          | PIN                                                                               | 0 2                             |
| 09                         | 204251                                         | ガスケット                            | GASKET                                                                            | 0 1                             |
| 10                         | 201002                                         | スプリングピン                          | PIN                                                                               | 0 2                             |
| * 11                       | 209418ASD                                      | ベッド                              | MACHINE BED MACHINE BED BUSHING BUSHING BUSHING                                   | 0 1                             |
| * 12                       | 209419ASD                                      | ベッド                              |                                                                                   | 0 1                             |
| 13                         | 204014                                         | 大ブッシュ                            |                                                                                   | 0 1                             |
| 14                         | 204149                                         | ブッシュ                             |                                                                                   | 0 1                             |
| 15                         | 210067                                         | ブッシュ                             |                                                                                   | 0 1                             |
| 16                         | 209169A                                        | ブッシュ                             | BUSHING                                                                           | 01                              |
| 17                         | 209169                                         | ブッシュ                             | BUSHING                                                                           | 01                              |
| 18                         | 210292                                         | ブッシュ                             | BUSHING                                                                           | 01                              |
| 19                         | 204089                                         | ブッシュ                             | BUSHING                                                                           | 01                              |
| 20                         | 210164                                         | ブッシュ                             | BUSHING                                                                           | 01                              |
| 21<br>22<br>23<br>24<br>25 | 208292<br>210297<br>208429<br>208938<br>210124 | ブッシュ<br>ブッシュ<br>ブッシュ (後)<br>ブッシュ | BUSHING BUSHING BUSHING (REAR) BUSHING (REAR) BUSHING                             | 0 1<br>0 1<br>0 1<br>0 1<br>0 1 |
| 26                         | 210125                                         | ブッシュ                             | BUSHING                                                                           | 0 1                             |
| 27                         | 210296                                         | ブッシュ                             | BUSHING                                                                           | 0 1                             |
| 28                         | 210297                                         | ブッシュ                             | BUSHING                                                                           | 0 1                             |

<sup>●※=</sup>販売不可● XXXXXX はゲージパーツです。60~66頁のゲージパーツ表で確認してください。

| REF.<br>NO. | PART NO.<br>部品番号 | 名 称         | NAME                                                     | QT. |
|-------------|------------------|-------------|----------------------------------------------------------|-----|
| * 01        | 209435-SD        | アーム (左)     | MACHINE ARM (LEFT) SCREW SCREW OIL SHIELD SCREW          | 0 1 |
| 02          | 005163           | 平ネジ/C8×20   |                                                          | 0 1 |
| 03          | 005237           | 平ネジ/C8×36   |                                                          | 0 1 |
| 04          | 208434           | 油除ケ         |                                                          | 0 1 |
| 05          | 005163           | 平ネジ/C8×20   |                                                          | 0 1 |
| 06          | 005078           | 平ネジ/C11×15  | SCREW COVER PLATE SCREW NAME PLATE SCREW                 | 04  |
| 07          | 210005           | 送り調節蓋       |                                                          | 01  |
| 08          | 005117           | 平ネジ/C5×8.5  |                                                          | 06  |
| * 09        | 209357A          | 記銘板         |                                                          | 01  |
| 10          | 005332A          | 平ネジ/C10×7   |                                                          | 02  |
| * 11        | 230047A          | 機番板         | SERIAL NUMBER PLATE PIN SCREW OIL SIGHT GAUGE TYPE PLATE | 01  |
| 12          | 210679           | 止ピン         |                                                          | 02  |
| 13          | 005332A          | 平ネジ/C10×7   |                                                          | 02  |
| 14          | 204003           | オイルゲージ      |                                                          | 01  |
| * 15        | 209450           | 形式板         |                                                          | 01  |
| 16          | 210679           | 止ピン         | PIN                                                      | 02  |
| 17          | 204006           | 足ピン         | BED PIN                                                  | 04  |
| 18          | 002022           | 止ネジ/C10×5.5 | SCREW                                                    | 01  |