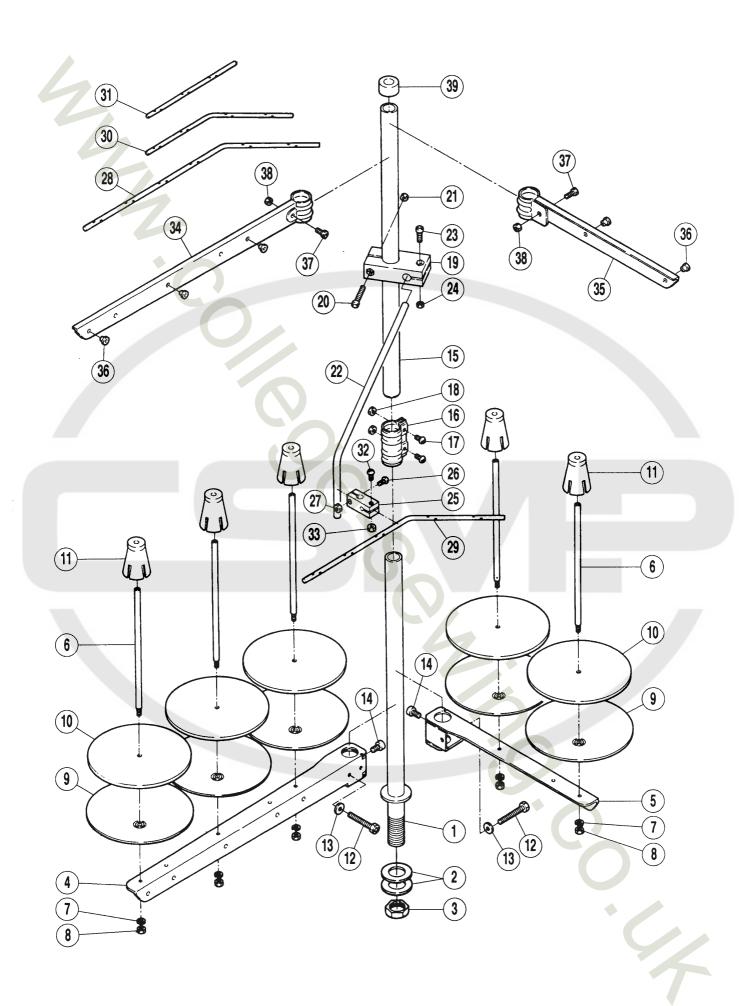

ゴ ム                                     | CUSHION RUBBER                                      | 04                   |
| 05                         | 206336                                         | 半沈用ナット                                      | NUT                                                 | 04                   |
| 06<br>07<br>08<br>09<br>10 | 206337<br>205467<br>206337<br>205765<br>205764 | 座 金<br>スペーサー<br>座 金<br>ライナー<br>防 振 ゴム       | WASHER SPACER WASHER LINER CUSHION RUBBER           | 08<br>04<br>04       |
| 11<br>12<br>13<br>14       | 004512<br>205468-UA<br>205469-UA<br>004905     | 平ネジ/M8×55<br>切屑受(A)<br>切屑受(B)<br>木ネジ(平)/4.5 | SCREW WASTE CHUTE TOP (A) WASTE CHUTE TOP (B) SCREW | 04<br>01<br>01<br>04 |



<sup>●※ =</sup> 販売不可 ● XXXXXX はゲージパーツです。 60~66 頁のゲージパーツ表で確認してください。



| REF.                       | PART NO.<br>部品番号                                              | 名                | 称