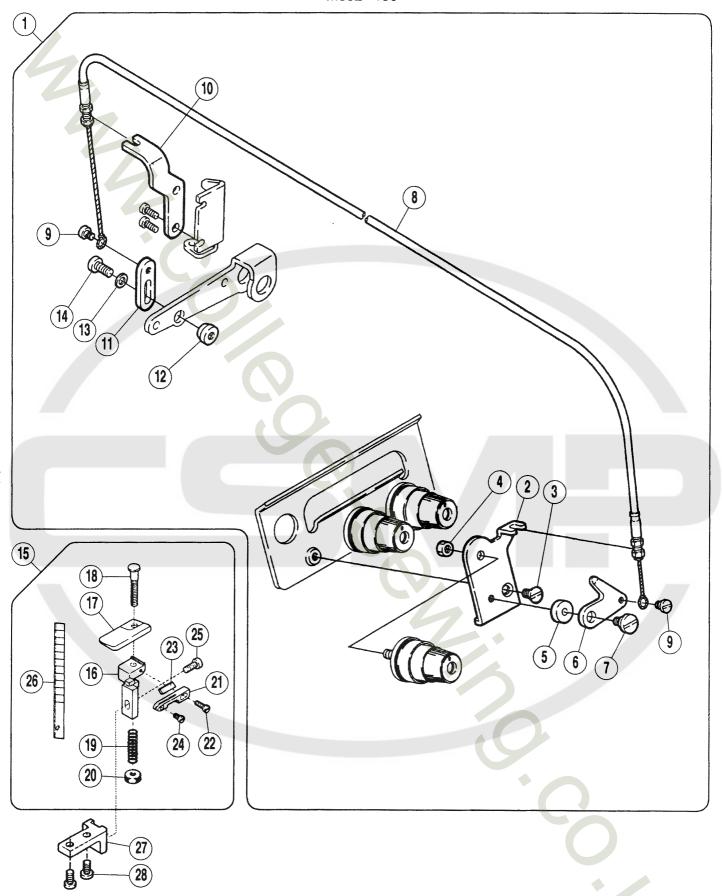

| REF.                       | PART NO.<br>部品番号                                      | 名                | 称                                                   | NAME                                                                    | QT.                        |
|----------------------------|-------------------------------------------------------|------------------|-----------------------------------------------------|-------------------------------------------------------------------------|----------------------------|
| 01<br>02<br>03<br>04<br>05 | 208430<br>004009-1<br>208945<br>001206<br>204868      | 平送平              | (組)<br>ジ/C5 × 7.5<br>エキセンカバー<br>ジ/C4 × 5.3<br>バー止板  | FACE PLATE COMPLETE<br>SCREW<br>COVER/FEED ECCENTRIC<br>SCREW<br>SPACER | 01<br>03<br>01<br>02<br>01 |
| 06<br>07<br>08<br>09<br>10 | 202286<br>002902<br>210007<br>002905<br>208604        | カバ<br>平ネ         | 座 金<br>ジ/C5 × 10<br>- /送 リ 台<br>ジ/C5 × 4.5<br>ケ (組) | SPRING WASHER SCREW FEED BAR COVER SCREW OIL SHIELD COMPLETE            | 01<br>01<br>01<br>02<br>01 |
| 11<br>12<br>13<br>14<br>15 | 005147<br>208008-UD<br>005095<br>005137<br>137906     | ヒン平ネ             | ジ/C5 × 6<br>ジ/前カバー<br>ジ/C5 × 19<br>ナット/C5           | SCREW HINGE/FRONT COVER SCREW NUT WASHER                                | 01<br>01<br>01<br>01<br>03 |
| 16<br>17<br>18<br>19<br>20 | 001189<br>208009<br>208401A<br>208003A<br>209285A     | 平前前              | ジ/C4×7.5<br>ピン<br>バー (左)<br>バー (左)<br>バー (左)        | SCREW PIN FRONT COVER (LEFT) FRONT COVER (LEFT) FRONT COVER (LEFT)      | 03<br>01<br>01<br>01<br>01 |
| 21<br>22<br>23<br>24<br>25 | 208005A<br>208058A<br>200821<br>001175-3<br>208001AUD | 前座平              | バー (左)<br>バー (左)<br>ジ/C4×10<br>バー (右)               | FRONT COVER (LEFT) FRONT COVER (LEFT) WASHER SCREW FRONT COVER (RIGHT)  | 01<br>01<br>02<br>02<br>01 |
| 26<br>27<br>28             | 005146<br>208010<br>200555                            | 止<br>圧<br>縮<br>止 |                                                     | SCREW SPRING RING                                                       | 02<br>01<br>01             |