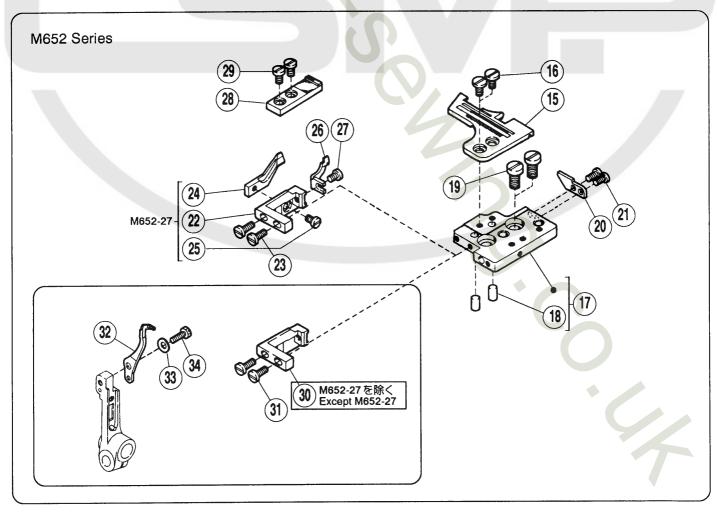

| 7 | r | Ť |  |
|---|---|---|--|
| E | Ξ | 3 |  |

| アームベッド機構(1)~(2)2~5                                                                                                                                                                                                                                                                                                                                                                                                                                                                                                                                                                                                                                                                                                                                                                                                                                                                                                                                                                                                                                                                                                                                                                                                                                                                                                                                                                                                                                                                                                                                                                                                                                                                                                                                                                                                                                                                                                                                                                                                                                                                                                             | MACHINE BED FRAME ······ 2~5                      |
|--------------------------------------------------------------------------------------------------------------------------------------------------------------------------------------------------------------------------------------------------------------------------------------------------------------------------------------------------------------------------------------------------------------------------------------------------------------------------------------------------------------------------------------------------------------------------------------------------------------------------------------------------------------------------------------------------------------------------------------------------------------------------------------------------------------------------------------------------------------------------------------------------------------------------------------------------------------------------------------------------------------------------------------------------------------------------------------------------------------------------------------------------------------------------------------------------------------------------------------------------------------------------------------------------------------------------------------------------------------------------------------------------------------------------------------------------------------------------------------------------------------------------------------------------------------------------------------------------------------------------------------------------------------------------------------------------------------------------------------------------------------------------------------------------------------------------------------------------------------------------------------------------------------------------------------------------------------------------------------------------------------------------------------------------------------------------------------------------------------------------------|---------------------------------------------------|
| カバー機構(1)~(3)6~11                                                                                                                                                                                                                                                                                                                                                                                                                                                                                                                                                                                                                                                                                                                                                                                                                                                                                                                                                                                                                                                                                                                                                                                                                                                                                                                                                                                                                                                                                                                                                                                                                                                                                                                                                                                                                                                                                                                                                                                                                                                                                                               | COVER (1)~(3) ······6~11                          |
| クランクシャフト機構 (1)~(3) 12~17                                                                                                                                                                                                                                                                                                                                                                                                                                                                                                                                                                                                                                                                                                                                                                                                                                                                                                                                                                                                                                                                                                                                                                                                                                                                                                                                                                                                                                                                                                                                                                                                                                                                                                                                                                                                                                                                                                                                                                                                                                                                                                       | CRANKSHAFT DRIVE MECHANISM (1)-(3)12~17           |
| 針振リ機構(1)~(2)                                                                                                                                                                                                                                                                                                                                                                                                                                                                                                                                                                                                                                                                                                                                                                                                                                                                                                                                                                                                                                                                                                                                                                                                                                                                                                                                                                                                                                                                                                                                                                                                                                                                                                                                                                                                                                                                                                                                                                                                                                                                                                                   | NEEDLE DRIVE MECHANISM (1)~(2)                    |
| 上ルーパー機構22~23                                                                                                                                                                                                                                                                                                                                                                                                                                                                                                                                                                                                                                                                                                                                                                                                                                                                                                                                                                                                                                                                                                                                                                                                                                                                                                                                                                                                                                                                                                                                                                                                                                                                                                                                                                                                                                                                                                                                                                                                                                                                                                                   | UPPER LOOPER DRIVE MECHANISM 22~23                |
| 下ルーパー機構24~25                                                                                                                                                                                                                                                                                                                                                                                                                                                                                                                                                                                                                                                                                                                                                                                                                                                                                                                                                                                                                                                                                                                                                                                                                                                                                                                                                                                                                                                                                                                                                                                                                                                                                                                                                                                                                                                                                                                                                                                                                                                                                                                   | LOWER LOOPER DRIVE MECHANISM 24~25                |
| 送り機構(1)~(3)                                                                                                                                                                                                                                                                                                                                                                                                                                                                                                                                                                                                                                                                                                                                                                                                                                                                                                                                                                                                                                                                                                                                                                                                                                                                                                                                                                                                                                                                                                                                                                                                                                                                                                                                                                                                                                                                                                                                                                                                                                                                                                                    | FEED MECHANISM (1)~(3)                            |
| 上下メス機構 32~33                                                                                                                                                                                                                                                                                                                                                                                                                                                                                                                                                                                                                                                                                                                                                                                                                                                                                                                                                                                                                                                                                                                                                                                                                                                                                                                                                                                                                                                                                                                                                                                                                                                                                                                                                                                                                                                                                                                                                                                                                                                                                                                   | KNIFE DRIVE MECHANISM 32~33                       |
| 押ェ機構(1)~(2)34~37                                                                                                                                                                                                                                                                                                                                                                                                                                                                                                                                                                                                                                                                                                                                                                                                                                                                                                                                                                                                                                                                                                                                                                                                                                                                                                                                                                                                                                                                                                                                                                                                                                                                                                                                                                                                                                                                                                                                                                                                                                                                                                               | PRESSER FOOT MECHANISM (1)-(2)34~37               |
| 給油機構 38~39                                                                                                                                                                                                                                                                                                                                                                                                                                                                                                                                                                                                                                                                                                                                                                                                                                                                                                                                                                                                                                                                                                                                                                                                                                                                                                                                                                                                                                                                                                                                                                                                                                                                                                                                                                                                                                                                                                                                                                                                                                                                                                                     | LUBRICATION MECHANISM 38~39                       |
| — I was a second of the second | CHAINCTITCH LOODED MECHANION (1) (0)              |
| 二重環ルーパー機構(1)~(2)40~43                                                                                                                                                                                                                                                                                                                                                                                                                                                                                                                                                                                                                                                                                                                                                                                                                                                                                                                                                                                                                                                                                                                                                                                                                                                                                                                                                                                                                                                                                                                                                                                                                                                                                                                                                                                                                                                                                                                                                                                                                                                                                                          | CHAINSTITCH LOOPER MECHANISM (1)~(2)······· 40~43 |
| 糸道・糸繰り機構44~45                                                                                                                                                                                                                                                                                                                                                                                                                                                                                                                                                                                                                                                                                                                                                                                                                                                                                                                                                                                                                                                                                                                                                                                                                                                                                                                                                                                                                                                                                                                                                                                                                                                                                                                                                                                                                                                                                                                                                                                                                                                                                                                  | THREAD GUIDE & THREAD TAKEUP MECHANISM · 44~45    |
| <b>糸調子機構</b> 46~49                                                                                                                                                                                                                                                                                                                                                                                                                                                                                                                                                                                                                                                                                                                                                                                                                                                                                                                                                                                                                                                                                                                                                                                                                                                                                                                                                                                                                                                                                                                                                                                                                                                                                                                                                                                                                                                                                                                                                                                                                                                                                                             | THREAD TENSION MECHANISM 46~49                    |
| アタッチメント 50~51                                                                                                                                                                                                                                                                                                                                                                                                                                                                                                                                                                                                                                                                                                                                                                                                                                                                                                                                                                                                                                                                                                                                                                                                                                                                                                                                                                                                                                                                                                                                                                                                                                                                                                                                                                                                                                                                                                                                                                                                                                                                                                                  | ATTACHMENT ····· 50~51                            |
| ヒダ取リ装置 52~53                                                                                                                                                                                                                                                                                                                                                                                                                                                                                                                                                                                                                                                                                                                                                                                                                                                                                                                                                                                                                                                                                                                                                                                                                                                                                                                                                                                                                                                                                                                                                                                                                                                                                                                                                                                                                                                                                                                                                                                                                                                                                                                   | SHIRRING DEVICE 52~53                             |
|                                                                                                                                                                                                                                                                                                                                                                                                                                                                                                                                                                                                                                                                                                                                                                                                                                                                                                                                                                                                                                                                                                                                                                                                                                                                                                                                                                                                                                                                                                                                                                                                                                                                                                                                                                                                                                                                                                                                                                                                                                                                                                                                |                                                   |
| BT装置·······54~55                                                                                                                                                                                                                                                                                                                                                                                                                                                                                                                                                                                                                                                                                                                                                                                                                                                                                                                                                                                                                                                                                                                                                                                                                                                                                                                                                                                                                                                                                                                                                                                                                                                                                                                                                                                                                                                                                                                                                                                                                                                                                                               | BT DEVICE 54~55                                   |
| 半沈床式据付附属品 56~57                                                                                                                                                                                                                                                                                                                                                                                                                                                                                                                                                                                                                                                                                                                                                                                                                                                                                                                                                                                                                                                                                                                                                                                                                                                                                                                                                                                                                                                                                                                                                                                                                                                                                                                                                                                                                                                                                                                                                                                                                                                                                                                | PARTS FOR SEMI-SUBMERGED INSTALLATION ····· 56~57 |
| 糸立台                                                                                                                                                                                                                                                                                                                                                                                                                                                                                                                                                                                                                                                                                                                                                                                                                                                                                                                                                                                                                                                                                                                                                                                                                                                                                                                                                                                                                                                                                                                                                                                                                                                                                                                                                                                                                                                                                                                                                                                                                                                                                                                            | THREAD STAND 58~59                                |
| ゲージパーツ表60~66                                                                                                                                                                                                                                                                                                                                                                                                                                                                                                                                                                                                                                                                                                                                                                                                                                                                                                                                                                                                                                                                                                                                                                                                                                                                                                                                                                                                                                                                                                                                                                                                                                                                                                                                                                                                                                                                                                                                                                                                                                                                                                                   | GAUGE PARTS LIST 60~66                            |
| ゲージパーツ系列構成図68~91                                                                                                                                                                                                                                                                                                                                                                                                                                                                                                                                                                                                                                                                                                                                                                                                                                                                                                                                                                                                                                                                                                                                                                                                                                                                                                                                                                                                                                                                                                                                                                                                                                                                                                                                                                                                                                                                                                                                                                                                                                                                                                               | GAUGE PARTS CONSTRUCTION CHART 68~91              |
|                                                                                                                                                                                                                                                                                                                                                                                                                                                                                                                                                                                                                                                                                                                                                                                                                                                                                                                                                                                                                                                                                                                                                                                                                                                                                                                                                                                                                                                                                                                                                                                                                                                                                                                                                                                                                                                                                                                                                                                                                                                                                                                                |                                                   |
| 部品番号インデックス 92~94                                                                                                                                                                                                                                                                                                                                                                                                                                                                                                                                                                                                                                                                                                                                                                                                                                                                                                                                                                                                                                                                                                                                                                                                                                                                                                                                                                                                                                                                                                                                                                                                                                                                                                                                                                                                                                                                                                                                                                                                                                                                                                               | PART NUMBER INDEX 92~94                           |
|                                                                                                                                                                                                                                                                                                                                                                                                                                                                                                                                                                                                                                                                                                                                                                                                                                                                                                                                                                                                                                                                                                                                                                                                                                                                                                                                                                                                                                                                                                                                                                                                                                                                                                                                                                                                                                                                                                                                                                                                                                                                                                                                |                                                   |