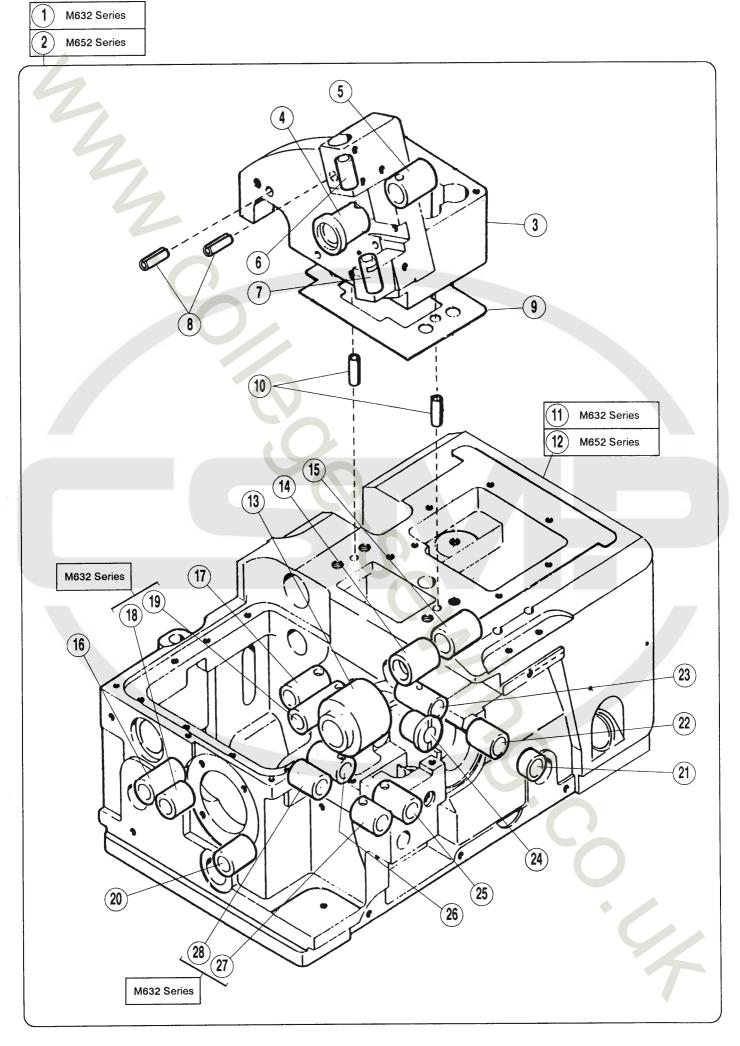

| REF.                       | PART NO.<br>部品番号                               | 名 称                              | NAME                                                                              | QT.                             |
|----------------------------|------------------------------------------------|----------------------------------|-----------------------------------------------------------------------------------|---------------------------------|
| * 01                       | 209420A9S                                      | アームベッド (組)                       | MACHINE FRAME COMPLETE MACHINE FRAME COMPLETE MACHINE ARM (RIGHT) BUSHING BUSHING | 0 1                             |
| * 02                       | 209421A9S                                      | アームベッド (組)                       |                                                                                   | 0 1                             |
| * 03                       | 209434-SD                                      | アーム (右)                          |                                                                                   | 0 1                             |
| 04                         | 208248                                         | ブッシュ                             |                                                                                   | 0 1                             |
| 05                         | 208249                                         | ブッシュ                             |                                                                                   | 0 1                             |
| 06                         | 204625A                                        | ブッシュ (上)                         | BUSHING                                                                           | 0 1                             |
| 07                         | 204627A                                        | ブッシュ (下)                         | BUSHING                                                                           | 0 1                             |
| 08                         | 201002                                         | スプリングピン                          | PIN                                                                               | 0 2                             |
| 09                         | 204251                                         | ガスケット                            | GASKET                                                                            | 0 1                             |
| 10                         | 201002                                         | スプリングピン                          | PIN                                                                               | 0 2                             |
| * 11                       | 209418ASD                                      | ベッド                              | MACHINE BED MACHINE BED BUSHING BUSHING BUSHING                                   | 0 1                             |
| * 12                       | 209419ASD                                      | ベッド                              |                                                                                   | 0 1                             |
| 13                         | 204014                                         | 大ブッシュ                            |                                                                                   | 0 1                             |
| 14                         | 204149                                         | ブッシュ                             |                                                                                   | 0 1                             |
| 15                         | 210067                                         | ブッシュ                             |                                                                                   | 0 1                             |
| 16                         | 209169A                                        | ブッシュ                             | BUSHING                                                                           | 01                              |
| 17                         | 209169                                         | ブッシュ                             | BUSHING                                                                           | 01                              |
| 18                         | 210292                                         | ブッシュ                             | BUSHING                                                                           | 01                              |
| 19                         | 204089                                         | ブッシュ                             | BUSHING                                                                           | 01                              |
| 20                         | 210164                                         | ブッシュ                             | BUSHING                                                                           | 01                              |
| 21<br>22<br>23<br>24<br>25 | 208292<br>210297<br>208429<br>208938<br>210124 | ブッシュ<br>ブッシュ<br>ブッシュ (後)<br>ブッシュ | BUSHING BUSHING BUSHING (REAR) BUSHING (REAR) BUSHING                             | 0 1<br>0 1<br>0 1<br>0 1<br>0 1 |
| 26                         | 210125                                         | ブッシュ                             | BUSHING                                                                           | 0 1                             |
| 27                         | 210296                                         | ブッシュ                             | BUSHING                                                                           | 0 1                             |
| 28                         | 210297                                         | ブッシュ                             | BUSHING                                                                           | 0 1                             |

<sup>●※=</sup>販売不可● XXXXXX はゲージパーツです。60~66頁のゲージパーツ表で確認してください。

| REF.<br>NO. | PART NO.<br>部品番号 | 名 称         | NAME                                                     | QT. |
|-------------|------------------|-------------|----------------------------------------------------------|-----|
| * 01        | 209435-SD        | アーム (左)     | MACHINE ARM (LEFT) SCREW SCREW OIL SHIELD SCREW          | 0 1 |
| 02          | 005163           | 平ネジ/C8×20   |                                                          | 0 1 |
| 03          | 005237           | 平ネジ/C8×36   |                                                          | 0 1 |
| 04          | 208434           | 油除ケ         |                                                          | 0 1 |
| 05          | 005163           | 平ネジ/C8×20   |                                                          | 0 1 |
| 06          | 005078           | 平ネジ/C11×15  | SCREW COVER PLATE SCREW NAME PLATE SCREW                 | 04  |
| 07          | 210005           | 送り調節蓋       |                                                          | 01  |
| 08          | 005117           | 平ネジ/C5×8.5  |                                                          | 06  |
| * 09        | 209357A          | 記銘板         |                                                          | 01  |
| 10          | 005332A          | 平ネジ/C10×7   |                                                          | 02  |
| * 11        | 230047A          | 機番板         | SERIAL NUMBER PLATE PIN SCREW OIL SIGHT GAUGE TYPE PLATE | 01  |
| 12          | 210679           | 止ピン         |                                                          | 02  |
| 13          | 005332A          | 平ネジ/C10×7   |                                                          | 02  |
| 14          | 204003           | オイルゲージ      |                                                          | 01  |
| * 15        | 209450           | 形式板         |                                                          | 01  |
| 16          | 210679           | 止ピン         | PIN                                                      | 02  |
| 17          | 204006           | 足ピン         | BED PIN                                                  | 04  |
| 18          | 002022           | 止ネジ/C10×5.5 | SCREW                                                    | 01  |