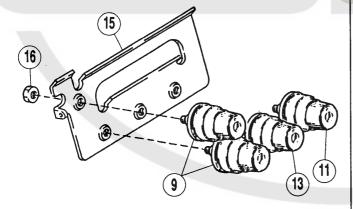

| REF. | PART NO.<br>部品番号 | 名 称               | NAME                                                  | QT. |
|------|------------------|-------------------|-------------------------------------------------------|-----|
| 01   | 208610           | クロスプレート (組)       | CLOTH PLATE COMPLETE CUSHION FLAT SPRING WASHER SCREW | 01  |
| 02   | 210025           | 振動止メ              |                                                       | 01  |
| 03   | 204218           | 板バネ               |                                                       | 01  |
| 04   | 200162A          | 座金                |                                                       | 01  |
| 05   | 001216           | 平ネジ/C4 × 5.5      |                                                       | 02  |
| 06   | 208612           | 大カバー (組) (広巾)     | CLOTH PLATE COMPLETE CUSHION FLAT SPRING WASHER SCREW | 0 1 |
| 07   | 210025           | 振動止メ              |                                                       | 0 1 |
| 08   | 204218           | 板バネ               |                                                       | 0 1 |
| 09   | 200162A          | 座金                |                                                       | 0 1 |
| 10   | 001216           | 平ネジ/C4×5.5        |                                                       | 0 2 |
| 11   | 208611           | 大カバー (組) (狭巾)     | CLOTH PLATE COMPLETE CLOTH PLATE BRACKET SCREW SCREW  | 0 1 |
| 12   | 303874           | クロスプレート           |                                                       | 0 1 |
| 13   | 204744           | ブラケット             |                                                       | 0 1 |
| 14   | 204743           | ピン付ネジ/C4          |                                                       | 0 1 |
| 15   | 001202           | 平ネジ/C4×7          |                                                       | 0 1 |
| 16   | 202576           | 座金                | WASHER COLLAR SCREW SIDE COVER SCREW                  | 0 1 |
| 17   | 201139           | カラー               |                                                       | 0 1 |
| 18   | 001457           | 止ネジ/C5×4          |                                                       | 0 2 |
| 19   | 209475-UB        | 横カバー (広巾)         |                                                       | 0 1 |
| 20   | 005182           | 平ネジ/C5×24         |                                                       | 0 1 |
| 21   | 005091           | 平 ネ ジ / C 5 × 7.5 | SCREW INDICATION PLATE RUBBER PLUG RUBBER PLUG SCREW  | 02  |
| 22   | 209405           | 標 示 板             |                                                       | 01  |
| 23   | 204243           | 防 振 ゴ ム           |                                                       | 01  |
| 24   | 204242           | 防 振 ゴ ム           |                                                       | 01  |
| 25   | 005022           | 皿 ネ ジ / C 3 × 6.3 |                                                       | 01  |
| 26   | 003044           | 六角ナット/C5          | NUT                                                   | 0 1 |
| 27   | 005118           | 平ネジ/C5×12         | SCREW                                                 | 0 1 |
| 28   | 208741           | ストッパー             | STOPPER                                               | 0 1 |
| 29   | 001732           | 皿ネジ/C5×10.5       | SCREW                                                 | 0 1 |
| 30   | 208740           | ネジリバネ             | SPRING                                                | 0 1 |
| 31   | 208738           | 段付ピン              | PIN                                                   | 0 1 |
| 32   | 208737           | レバー               | LEVER                                                 | 0 1 |
| 33   | 201629           | 止メ輪               | RING                                                  | 0 1 |
| 34   | 204827           | 大カバー振動止メ(後)       | RUBBER PLUG                                           | 0 1 |
| 35   | 204749           | 防振ゴム              | RUBBER PLUG                                           | 0 1 |
| 36   | 204749           | 防振ゴム              | RUBBER PLUG                                           | 0 1 |
| 37   | 209474-UB        | 横カバー(広巾)          | SIDE COVER                                            | 0 1 |
| 38   | 005091           | 平ネジ/C5×7.5        | SCREW                                                 | 0 1 |
| 39   | 209405           | 標示板               | INDICATION PLATE                                      | 0 1 |
| 40   | 204748           | 圧縮バネ              | SPRING                                                | 0 1 |
| 41   | 204746           | 段付ピン              | PIN                                                   | 0 1 |
| 42   | 204747           | 止メ板               | GUIDE                                                 | 0 1 |
| 43   | 005053           | 平ネジ/C4×4.8        | SCREW                                                 | 0 1 |
| 44   | 001459           | 止ネジ/C4×3          | SCREW                                                 | 0 1 |
| 45   | 001435           | 止ネジ/C5×12.7       | SCREW                                                 | 0 1 |
| 46   | 208245           | 座 金               | WASHER                                                | 0 1 |
| 47   | 204742           | ラッチ               | LATCH                                                 | 0 1 |
| 48   | 204745           | ネジリバネ             | SPRING                                                | 0 1 |
| 49   | 005362           | 段付ネジ/C5           | SCREW                                                 | 0 1 |