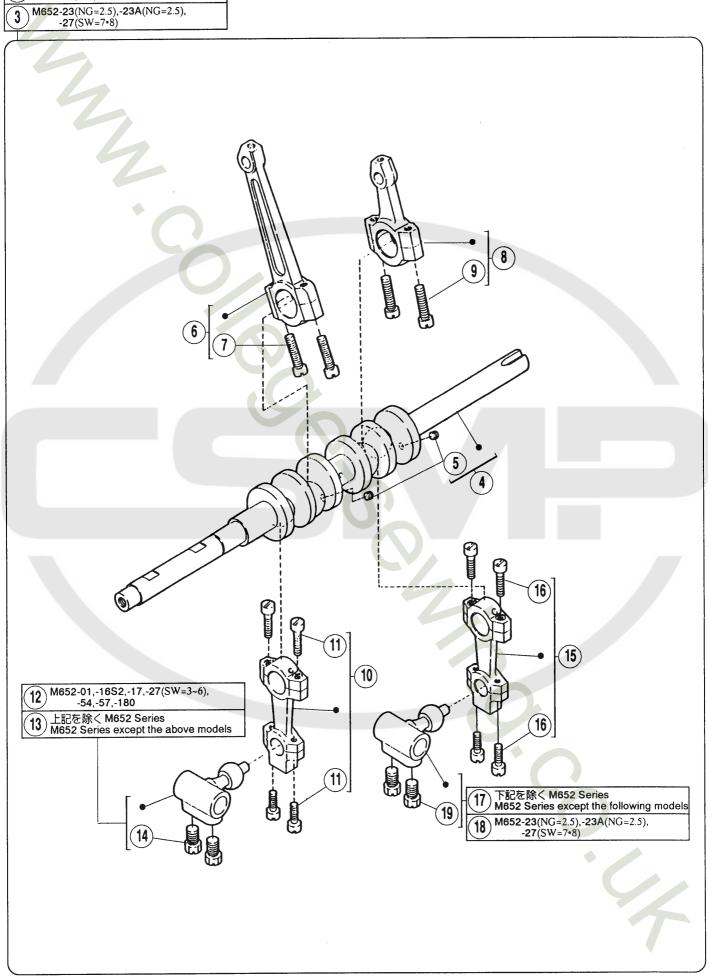

| 02<br>01<br>02<br>01<br>04 |
| 12<br>13<br>14 | 208192-92<br>002022-4<br>208346-92<br>005376<br>204048A92 | クランク<br>六角ネジ/C10×9<br>ロッド<br>平ネジ/C4×12.5<br>クランク        | CRANK<br>SCREW<br>ROD<br>SCREW<br>CRANK                      | 01<br>02<br>01<br>04<br>01 |
|                | 204788-92<br>002022-4                                     | クランク<br>六角ネジ/C10×9                                      | CRANK<br>SCREW                                               | 0 1<br>0 2                 |



<sup>●※ =</sup> 販売不可● XXXXXX はゲージパーツです。60~66 頁のゲージパーツ表で確認してください。

- $\begin{array}{c} \text{M652-01,-16S2,-17,-27} (SW = 3 \sim 6), \\ -54,-57,-180 \end{array}$
- $\begin{array}{c} \text{M652-13,-23} (NG=2),\text{-23A} (NG=2),\\ \text{-51,-52,-55} \end{array}$ 2

## M652 Series



| REF. | PART NO.<br>部品番号 | 名 称                 | NAME                                                                         | QT. |
|------|------------------|---------------------|------------------------------------------------------------------------------|-----|
| 01   | 209367C91        | クランク軸 (組)           | CRANKSHAFT ASSEMBLY CRANKSHAFT ASSEMBLY CRANKSHAFT ASSEMBLY CRANKSHAFT SCREW | 0 1 |
| 02   | 209367D91        | クランク軸 (組)           |                                                                              | 0 1 |
| 03   | 209367E91        | クランク軸 (組)           |                                                                              | 0 1 |
| 04   | 208951           | クランクシャフト            |