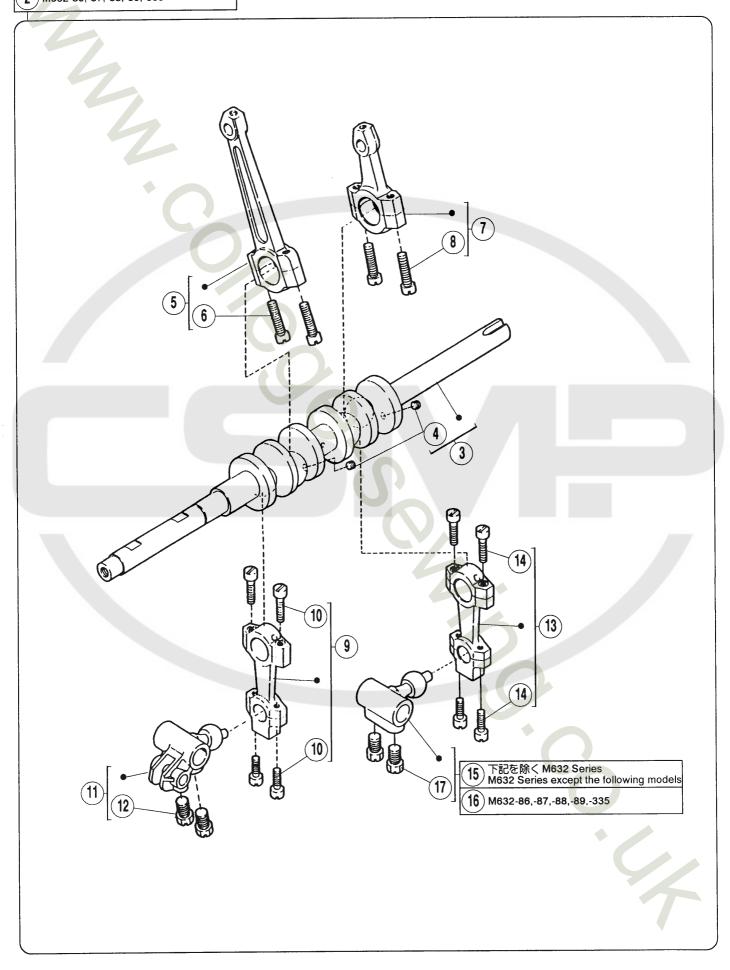

/ C 8 × 11 | SCREW HOUSING HOUSING GASKET SCREW               | 0 1 |
| 27   | 204881           | ハ ウ ジ ン グ        |                                                  | 0 1 |
| 28   | 204737           | ハ ウ ジ ン グ        |                                                  | 0 1 |
| 29   | 204319           | ガ ス ケ ッ ト        |                                                  | 0 1 |
| 30   | 001175-2         | 平 ネ ジ / C 4 × 8  |                                                  | 0 4 |
| 31   | 207358           | フェルト             | OIL FELT                                         | 0 1 |
| 32   | 005304           | 皿ネジ/C1×2.6       | SCREW                                            | 0 1 |

<sup>●※ =</sup> 販売不可● XXXXXX はゲージパーツです。60~66 頁のゲージパーツ表で確認してください。

M632 Series

M632-86,-87,-88,-89,-335



| REF. F         | PART NO.<br>部品番号                                          | 名 称                                                     | NAME                                                         | QT.                        |
|----------------|-----------------------------------------------------------|---------------------------------------------------------|--------------------------------------------------------------|----------------------------|
| 02<br>03<br>04 | 209367A91<br>209367B91<br>208951<br>001459<br>204029-92   | クランク軸 (組)<br>クランク軸 (組)<br>クランクシャフト<br>止ネジ/C4×3<br>ロッド   | CRANKSHAFT ASSEMBLY CRANKSHAFT ASSEMBLY CRANKSHAFT SCREW ROD | 01<br>01<br>01<br>02<br>01 |
| 07<br>08<br>09 | 005233<br>204145A92<br>005233<br>208346-92<br>005376      | 平ネジ/C7×18.5<br>ロッド<br>平ネジ/C7×18.