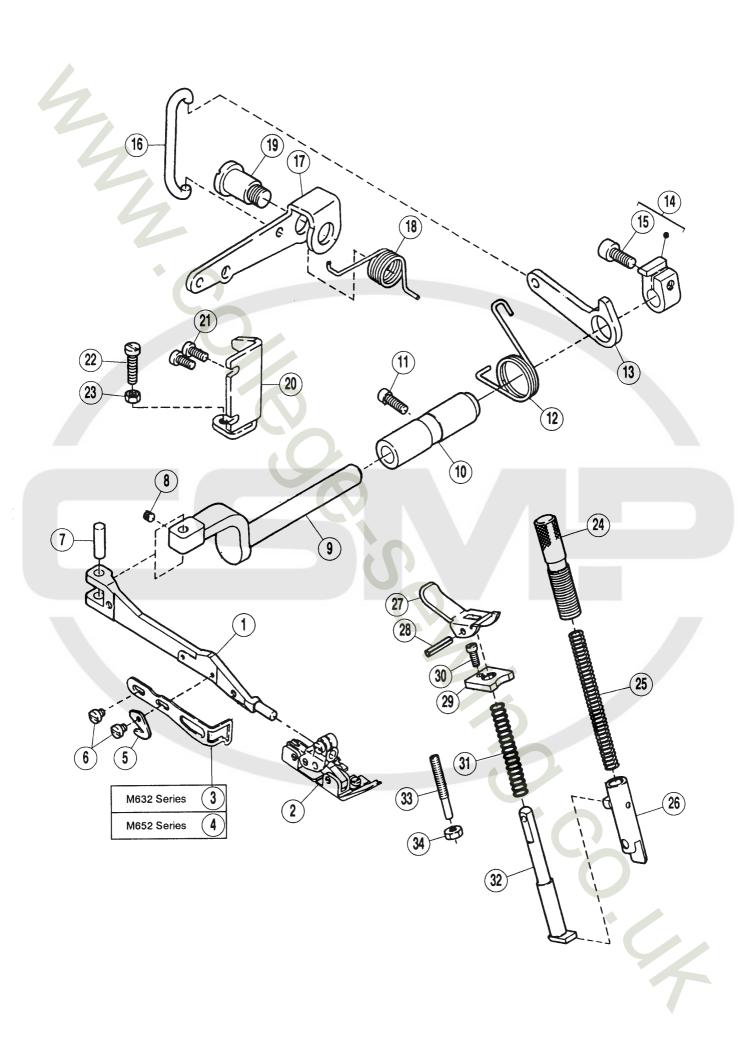

| 7 | r | Ť |  |
|---|---|---|--|
| E | Ξ | 3 |  |

| アームベッド機構(1)~(2)2~5                                                                                                                                                                                                                                                                                                                                                                                                                                                                                                                                                                                                                                                                                                                                                                                                                                                                                                                                                                                                                                                                                                                                                                                                                                                                                                                                                                                                                                                                                                                                                                                                                                                                                                                                                                                                                                                                                                                                                                                                                                                                                                             | MACHINE BED FRAME ······ 2~5                      |
|--------------------------------------------------------------------------------------------------------------------------------------------------------------------------------------------------------------------------------------------------------------------------------------------------------------------------------------------------------------------------------------------------------------------------------------------------------------------------------------------------------------------------------------------------------------------------------------------------------------------------------------------------------------------------------------------------------------------------------------------------------------------------------------------------------------------------------------------------------------------------------------------------------------------------------------------------------------------------------------------------------------------------------------------------------------------------------------------------------------------------------------------------------------------------------------------------------------------------------------------------------------------------------------------------------------------------------------------------------------------------------------------------------------------------------------------------------------------------------------------------------------------------------------------------------------------------------------------------------------------------------------------------------------------------------------------------------------------------------------------------------------------------------------------------------------------------------------------------------------------------------------------------------------------------------------------------------------------------------------------------------------------------------------------------------------------------------------------------------------------------------|---------------------------------------------------|
| カバー機構(1)~(3)6~11                                                                                                                                                                                                                                                                                                                                                                                                                                                                                                                                                                                                                                                                                                                                                                                                                                                                                                                                                                                                                                                                                                                                                                                                                                                                                                                                                                                                                                                                                                                                                                                                                                                                                                                                                                                                                                                                                                                                                                                                                                                                                                               | COVER (1)~(3) ······6~11                          |
| クランクシャフト機構 (1)~(3) 12~17                                                                                                                                                                                                                                                                                                                                                                                                                                                                                                                                                                                                                                                                                                                                                                                                                                                                                                                                                                                                                                                                                                                                                                                                                                                                                                                                                                                                                                                                                                                                                                                                                                                                                                                                                                                                                                                                                                                                                                                                                                                                                                       | CRANKSHAFT DRIVE MECHANISM (1)-(3)12~17           |
| 針振リ機構(1)~(2)                                                                                                                                                                                                                                                                                                                                                                                                                                                                                                                                                                                                                                                                                                                                                                                                                                                                                                                                                                                                                                                                                                                                                                                                                                                                                                                                                                                                                                                                                                                                                                                                                                                                                                                                                                                                                                                                                                                                                                                                                                                                                                                   | NEEDLE DRIVE MECHANISM (1)~(2)                    |
| 上ルーパー機構22~23                                                                                                                                                                                                                                                                                                                                                                                                                                                                                                                                                                                                                                                                                                                                                                                                                                                                                                                                                                                                                                                                                                                                                                                                                                                                                                                                                                                                                                                                                                                                                                                                                                                                                                                                                                                                                                                                                                                                                                                                                                                                                                                   | UPPER LOOPER DRIVE MECHANISM 22~23                |
| 下ルーパー機構24~25                                                                                                                                                                                                                                                                                                                                                                                                                                                                                                                                                                                                                                                                                                                                                                                                                                                                                                                                                                                                                                                                                                                                                                                                                                                                                                                                                                                                                                                                                                                                                                                                                                                                                                                                                                                                                                                                                                                                                                                                                                                                                                                   | LOWER LOOPER DRIVE MECHANISM 24~25                |
| 送り機構(1)~(3)                                                                                                                                                                                                                                                                                                                                                                                                                                                                                                                                                                                                                                                                                                                                                                                                                                                                                                                                                                                                                                                                                                                                                                                                                                                                                                                                                                                                                                                                                                                                                                                                                                                                                                                                                                                                                                                                                                                                                                                                                                                                                                                    | FEED MECHANISM (1)~(3)                            |
| 上下メス機構 32~33                                                                                                                                                                                                                                                                                                                                                                                                                                                                                                                                                                                                                                                                                                                                                                                                                                                                                                                                                                                                                                                                                                                                                                                                                                                                                                                                                                                                                                                                                                                                                                                                                                                                                                                                                                                                                                                                                                                                                                                                                                                                                                                   | KNIFE DRIVE MECHANISM 32~33                       |
| 押ェ機構(1)~(2)34~37                                                                                                                                                                                                                                                                                                                                                                                                                                                                                                                                                                                                                                                                                                                                                                                                                                                                                                                                                                                                                                                                                                                                                                                                                                                                                                                                                                                                                                                                                                                                                                                                                                                                                                                                                                                                                                                                                                                                                                                                                                                                                                               | PRESSER FOOT MECHANISM (1)-(2)34~37               |
| 給油機構 38~39                                                                                                                                                                                                                                                                                                                                                                                                                                                                                                                                                                                                                                                                                                                                                                                                                                                                                                                                                                                                                                                                                                                                                                                                                                                                                                                                                                                                                                                                                                                                                                                                                                                                                                                                                                                                                                                                                                                                                                                                                                                                                                                     | LUBRICATION MECHANISM 38~39                       |
| — I was a second of the second | CHAINCTITCH LOODED MECHANION (1) (0)              |
| 二重環ルーパー機構(1)~(2)40~43                                                                                                                                                                                                                                                                                                                                                                                                                                                                                                                                                                                                                                                                                                                                                                                                                                                                                                                                                                                                                                                                                                                                                                                                                                                                                                                                                                                                                                                                                                                                                                                                                                                                                                                                                                                                                                                                                                                                                                                                                                                                                                          | CHAINSTITCH LOOPER MECHANISM (1)~(2)······· 40~43 |
| 糸道・糸繰り機構44~45                                                                                                                                                                                                                                                                                                                                                                                                                                                                                                                                                                                                                                                                                                                                                                                                                                                                                                                                                                                                                                                                                                                                                                                                                                                                                                                                                                                                                                                                                                                                                                                                                                                                                                                                                                                                                                                                                                                                                                                                                                                                                                                  | THREAD GUIDE & THREAD TAKEUP MECHANISM · 44~45    |
| <b>糸調子機構</b> 46~49                                                                                                                                                                                                                                                                                                                                                                                                                                                                                                                                                                                                                                                                                                                                                                                                                                                                                                                                                                                                                                                                                                                                                                                                                                                                                                                                                                                                                                                                                                                                                                                                                                                                                                                                                                                                                                                                                                                                                                                                                                                                                                             | THREAD TENSION MECHANISM 46~49                    |
| アタッチメント 50~51                                                                                                                                                                                                                                                                                                                                                                                                                                                                                                                                                                                                                                                                                                                                                                                                                                                                                                                                                                                                                                                                                                                                                                                                                                                                                                                                                                                                                                                                                                                                                                                                                                                                                                                                                                                                                                                                                                                                                                                                                                                                                                                  | ATTACHMENT ····· 50~51                            |
| ヒダ取リ装置 52~53                                                                                                                                                                                                                                                                                                                                                                                                                                                                                                                                                                                                                                                                                                                                                                                                                                                                                                                                                                                                                                                                                                                                                                                                                                                                                                                                                                                                                                                                                                                                                                                                                                                                                                                                                                                                                                                                                                                                                                                                                                                                                                                   | SHIRRING DEVICE 52~53                             |
|                                                                                                                                                                                                                                                                                                                                                                                                                                                                                                                                                                                                                                                                                                                                                                                                                                                                                                                                                                                                                                                                                                                                                                                                                                                                                                                                                                                                                                                                                                                                                                                                                                                                                                                                                                                                                                                                                                                                                                                                                                                                                                                                |                                                   |
| BT装置·······54~55                                                                                                                                                                                                                                                                                                                                                                                                                                                                                                                                                                                                                                                                                                                                                                                                                                                                                                                                                                                                                                                                                                                                                                                                                                                                                                                                                                                                                                                                                                                                                                                                                                                                                                                                                                                                                                                                                                                                                                                                                                                                                                               | BT DEVICE 54~55                                   |
| 半沈床式据付附属品 56~57                                                                                                                                                                                                                                                                                                                                                                                                                                                                                                                                                                                                                                                                                                                                                                                                                                                                                                                                                                                                                                                                                                                                                                                                                                                                                                                                                                                                                                                                                                                                                                                                                                                                                                                                                                                                                                                                                                                                                                                                                                                                                                                | PARTS FOR SEMI-SUBMERGED INSTALLATION ····· 56~57 |
| 糸立台                                                                                                                                                                                                                                                                                                                                                                                                                                                                                                                                                                                                                                                                                                                                                                                                                                                                                                                                                                                                                                                                                                                                                                                                                                                                                                                                                                                                                                                                                                                                                                                                                                                                                                                                                                                                                                                                                                                                                                                                                                                                                                                            | THREAD STAND 58~59                                |
| ゲージパーツ表60~66                                                                                                                                                                                                                                                                                                                                                                                                                                                                                                                                                                                                                                                                                                                                                                                                                                                                                                                                                                                                                                                                                                                                                                                                                                                                                                                                                                                                                                                                                                                                                                                                                                                                                                                                                                                                                                                                                                                                                                                                                                                                                                                   | GAUGE PARTS LIST 60~66                            |
| ゲージパーツ系列構成図68~91                                                                                                                                                                                                                                                                                                                                                                                                                                                                                                                                                                                                                                                                                                                                                                                                                                                                                                                                                                                                                                                                                                                                                                                                                                                                                                                                                                                                                                                                                                                                                                                                                                                                                                                                                                                                                                                                                                                                                                                                                                                                                                               | GAUGE PARTS CONSTRUCTION CHART 68~91              |
|                                                                                                                                                                                                                                                                                                                                                                                                                                                                                                                                                                                                                                                                                                                                                                                                                                                                                                                                                                                                                                                                                                                                                                                                                                                                                                                                                                                                                                                                                                                                                                                                                                                                                                                                                                                                                                                                                                                                                                                                                                                                                                                                |                                                   |
| 部品番号インデックス 92~94                                                                                                                                                                                                                                                                                                                                                                                                                                                                                                                                                                                                                                                                                                                                                                                                                                                                                                                                                                                                                                                                                                                                                                                                                                                                                                                                                                                                                                                                                                                                                                                                                                                                                                                                                                                                                                                                                                                                                                                                                                                                                                               | PART NUMBER INDEX 92~94                           |
|                                                                                                                                                                                                                                                                                                                                                                                                                                                                                                                                                                                                                                                                                                                                                                                                                                                                                                                                                                                                                                                                                                                                                                                                                                                                                                                                                                                                                                                                                                                                                                                                                                                                                                                                                                                                                                                                                                                                                                                                                                                                                                                                |                                                   |