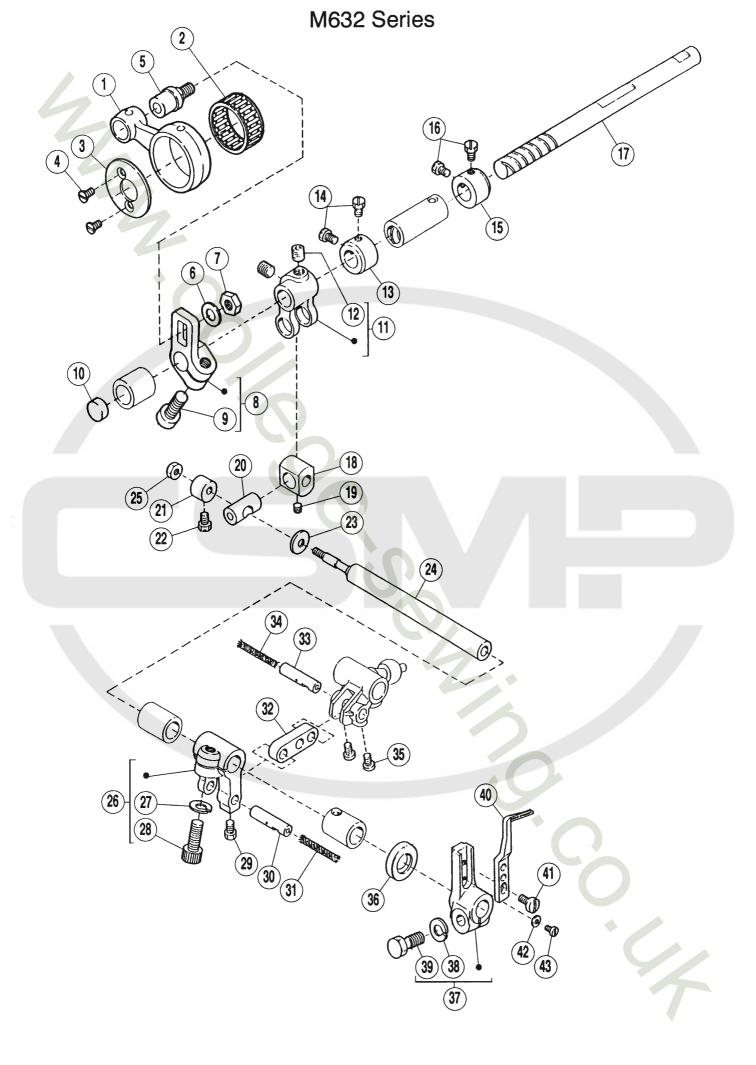

| ガスケット            | GASKET                                                            | 01  |
| 27 005138B                                                                                                  | 平ネジ/H11×12       | SCREW                                                             | 01  |
| 28 204806                                                                                                   | 座金               | WASHER                                                            | 04  |
| 29 005150B                                                                                                  | ボルト/C12×50       | BOLT                                                              | 04  |

<sup>●※ =</sup> 販売不可● XXXXXX はゲージパーツです。60~66 頁のゲージパーツ表で確認してください。



| REF.                       | PART NO.<br>部品番号                                                              | 名 称                                                    | NAME                                                                            | QT.                        |
|----------------------------|-------------------------------------------------------------------------------|--------------------------------------------------------|---------------------------------------------------------------------------------|----------------------------|
| 01                         | 210284                                                                        | ロッド/ル-パ-前後                                             | CONNECTION/LOOPER AVOIDING NEEDLE BEARING COLLAR SCREW