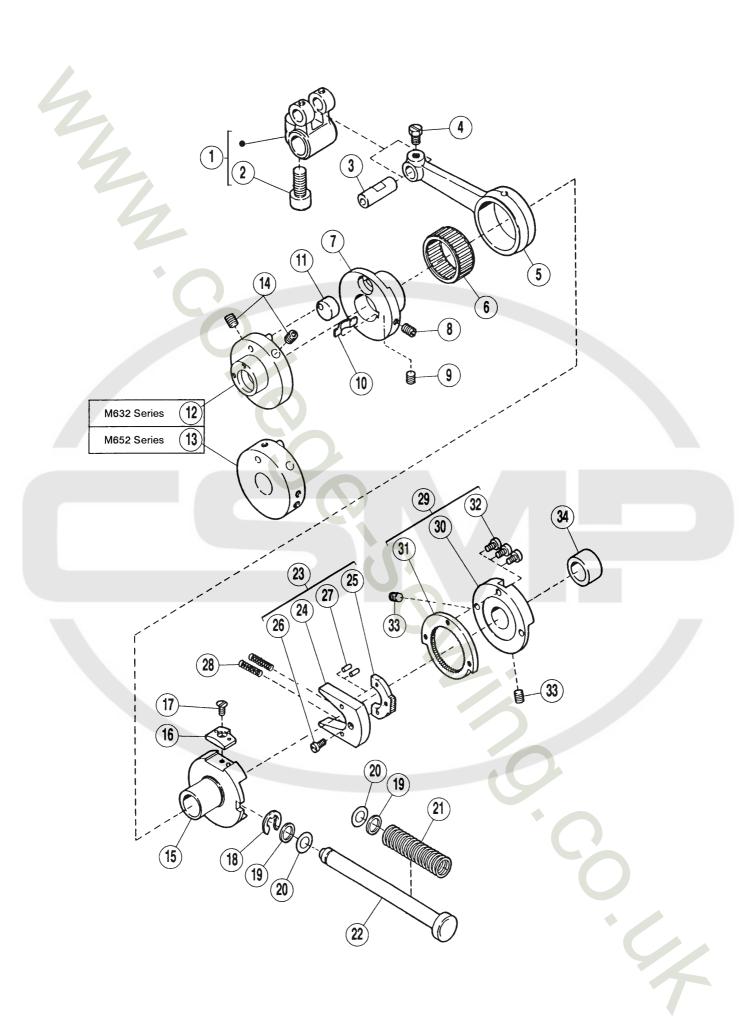

| REF.                       | PART NO.<br>部品番号                                      | 名                | 称                                                   | NAME                                                                    | QT.                        |
|----------------------------|-------------------------------------------------------|------------------|-----------------------------------------------------|-------------------------------------------------------------------------|----------------------------|
| 01<br>02<br>03<br>04<br>05 | 208430<br>004009-1<br>208945<br>001206<br>204868      | 平送平              | (組)<br>ジ/C5 × 7.5<br>エキセンカバー<br>ジ/C4 × 5.3<br>バー止板  | FACE PLATE COMPLETE<br>SCREW<br>COVER/FEED ECCENTRIC<br>SCREW<br>SPACER | 01<br>03<br>01<br>02<br>01 |
| 06<br>07<br>08<br>09<br>10 | 202286<br>002902<br>210007<br>002905<br>208604        | カバ<br>平ネ         | 座 金<br>ジ/C5 × 10<br>- /送 リ 台<br>ジ/C5 × 4.5<br>ケ (組) | SPRING WASHER SCREW FEED BAR COVER SCREW OIL SHIELD COMPLETE            | 01<br>01<br>01<br>02<br>01 |
| 11<br>12<br>13<br>14<br>15 | 005147<br>208008-UD<br>005095<br>005137<br>137906     | ヒン平ネ             | ジ/C5 × 6<br>ジ/前カバー<br>ジ/C5 × 19<br>ナット/C5           | SCREW HINGE/FRONT COVER SCREW NUT WASHER                                | 01<br>01<br>01<br>01<br>03 |
| 16<br>17<br>18<br>19<br>20 | 001189<br>208009<br>208401A<br>208003A<br>209285A     | 平前前              | ジ/C4×7.5<br>ピン<br>バー (左)<br>バー (左)<br>バー (左)        | SCREW PIN FRONT COVER (LEFT) FRONT COVER (LEFT) FRONT COVER (LEFT)      | 03<br>01<br>01<br>01<br>01 |
| 21<br>22<br>23<br>24<br>25 | 208005A<br>208058A<br>200821<br>001175-3<br>208001AUD | 前座平              | バー (左)<br>バー (左)<br>ジ/C4×10<br>バー (右)               | FRONT COVER (LEFT) FRONT COVER (LEFT) WASHER SCREW FRONT COVER (RIGHT)  | 01<br>01<br>02<br>02<br>01 |
| 26<br>27<br>28             | 005146<br>208010<br>200555                            | 止<br>圧<br>縮<br>止 |                                                     | SCREW SPRING RING                                                       | 02<br>01<br>01             |