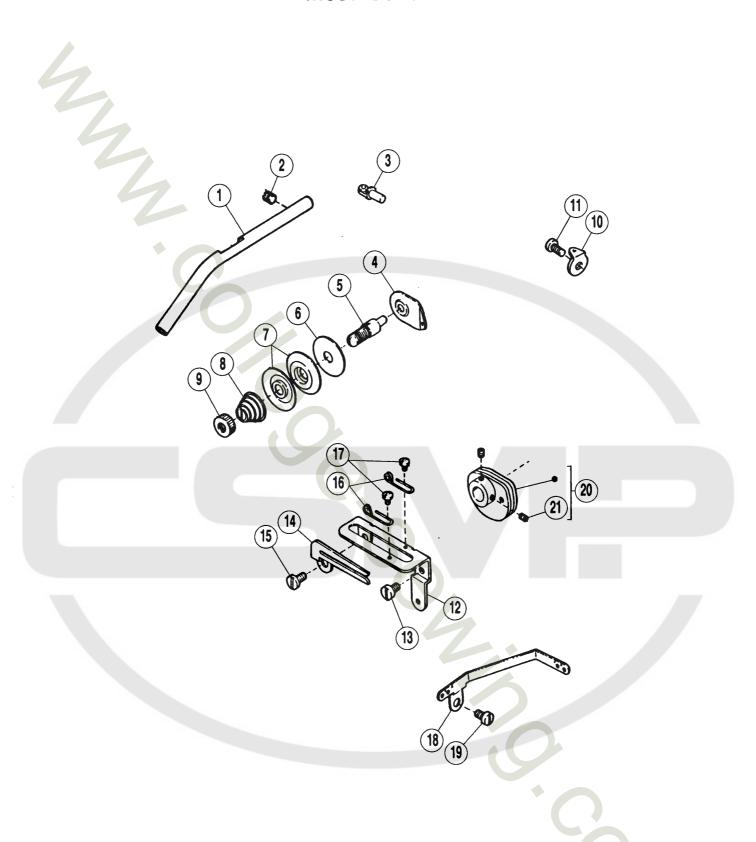

| REF.                       | PART NO.<br>部品番号                                      | 名                | 称                                                   | NAME                                                                    | QT.                        |
|----------------------------|-------------------------------------------------------|------------------|-----------------------------------------------------|-------------------------------------------------------------------------|----------------------------|
| 01<br>02<br>03<br>04<br>05 | 208430<br>004009-1<br>208945<br>001206<br>204868      | 平送平              | (組)<br>ジ/C5 × 7.5<br>エキセンカバー<br>ジ/C4 × 5.3<br>バー止板  | FACE PLATE COMPLETE<br>SCREW<br>COVER/FEED ECCENTRIC<br>SCREW<br>SPACER | 01<br>03<br>01<br>02<br>01 |
| 06<br>07<br>08<br>09<br>10 | 202286<br>002902<br>210007<br>002905<br>208604        | カバ<br>平ネ         | 座 金<br>ジ/C5 × 10<br>- /送 リ 台<br>ジ/C5 × 4.5<br>ケ (組) | SPRING WASHER SCREW FEED BAR COVER SCREW OIL SHIELD COMPLETE            | 01<br>01<br>01<br>02<br>01 |
| 11<br>12<br>13<br>14<br>15 | 005147<br>208008-UD<br>005095<br>005137<br>137906     | ヒン平ネ             | ジ/C5 × 6<br>ジ/前カバー<br>ジ/C5 × 19<br>ナット/C5           | SCREW HINGE/FRONT COVER SCREW NUT WASHER                                | 01<br>01<br>01<br>01<br>03 |
| 16<br>17<br>18<br>19<br>20 | 001189<br>208009<br>208401A<br>208003A<br>209285A     | 平前前              | ジ/C4×7.5<br>ピン<br>バー (左)<br>バー (左)<br>バー (左)        | SCREW PIN FRONT COVER (LEFT) FRONT COVER (LEFT) FRONT COVER (LEFT)      | 03<br>01<br>01<br>01<br>01 |
| 21<br>22<br>23<br>24<br>25 | 208005A<br>208058A<br>200821<br>001175-3<br>208001AUD | 前座平              | バー (左)<br>バー (左)<br>ジ/C4×10<br>バー (右)               | FRONT COVER (LEFT) FRONT COVER (LEFT) WASHER SCREW FRONT COVER (RIGHT)  | 01<br>01<br>02<br>02<br>01 |
| 26<br>27<br>28             | 005146<br>208010<br>200555                            | 止<br>圧<br>縮<br>止 |                                                     | SCREW SPRING RING                                                       | 02<br>01<br>01             |