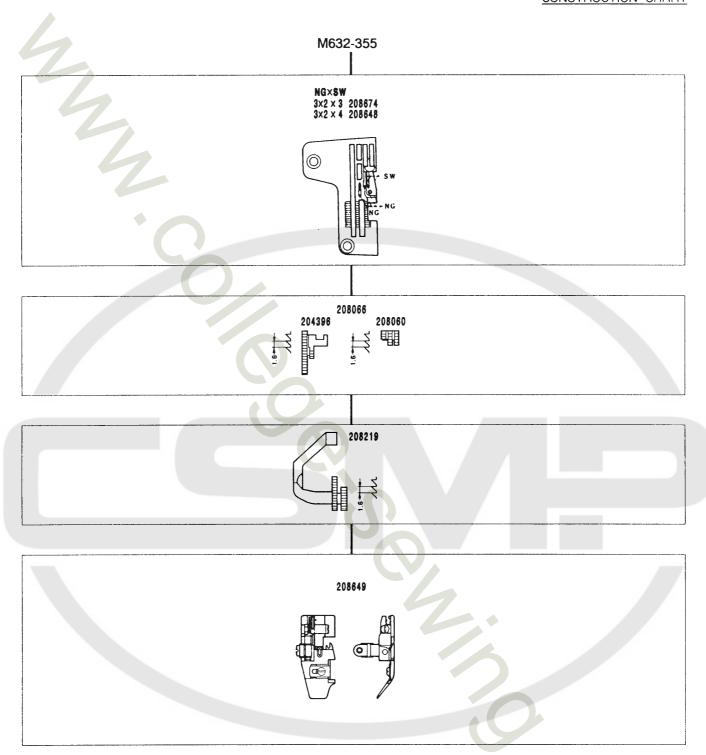

| 7 | r | Ť |  |
|---|---|---|--|
| E | Ξ | 3 |  |

| アームベッド機構(1)~(2)2~5                                                                                                                                                                                                                                                                                                                                                                                                                                                                                                                                                                                                                                                                                                                                                                                                                                                                                                                                                                                                                                                                                                                                                                                                                                                                                                                                                                                                                                                                                                                                                                                                                                                                                                                                                                                                                                                                                                                                                                                                                                                                                                             | MACHINE BED FRAME ······ 2~5                      |
|--------------------------------------------------------------------------------------------------------------------------------------------------------------------------------------------------------------------------------------------------------------------------------------------------------------------------------------------------------------------------------------------------------------------------------------------------------------------------------------------------------------------------------------------------------------------------------------------------------------------------------------------------------------------------------------------------------------------------------------------------------------------------------------------------------------------------------------------------------------------------------------------------------------------------------------------------------------------------------------------------------------------------------------------------------------------------------------------------------------------------------------------------------------------------------------------------------------------------------------------------------------------------------------------------------------------------------------------------------------------------------------------------------------------------------------------------------------------------------------------------------------------------------------------------------------------------------------------------------------------------------------------------------------------------------------------------------------------------------------------------------------------------------------------------------------------------------------------------------------------------------------------------------------------------------------------------------------------------------------------------------------------------------------------------------------------------------------------------------------------------------|---------------------------------------------------|
| カバー機構(1)~(3)6~11                                                                                                                                                                                                                                                                                                                                                                                                                                                                                                                                                                                                                                                                                                                                                                                                                                                                                                                                                                                                                                                                                                                                                                                                                                                                                                                                                                                                                                                                                                                                                                                                                                                                                                                                                                                                                                                                                                                                                                                                                                                                                                               | COVER (1)~(3) ······6~11                          |
| クランクシャフト機構 (1)~(3) 12~17                                                                                                                                                                                                                                                                                                                                                                                                                                                                                                                                                                                                                                                                                                                                                                                                                                                                                                                                                                                                                                                                                                                                                                                                                                                                                                                                                                                                                                                                                                                                                                                                                                                                                                                                                                                                                                                                                                                                                                                                                                                                                                       | CRANKSHAFT DRIVE MECHANISM (1)-(3)12~17           |
| 針振リ機構(1)~(2)                                                                                                                                                                                                                                                                                                                                                                                                                                                                                                                                                                                                                                                                                                                                                                                                                                                                                                                                                                                                                                                                                                                                                                                                                                                                                                                                                                                                                                                                                                                                                                                                                                                                                                                                                                                                                                                                                                                                                                                                                                                                                                                   | NEEDLE DRIVE MECHANISM (1)~(2)                    |
| 上ルーパー機構22~23                                                                                                                                                                                                                                                                                                                                                                                                                                                                                                                                                                                                                                                                                                                                                                                                                                                                                                                                                                                                                                                                                                                                                                                                                                                                                                                                                                                                                                                                                                                                                                                                                                                                                                                                                                                                                                                                                                                                                                                                                                                                                                                   | UPPER LOOPER DRIVE MECHANISM 22~23                |
| 下ルーパー機構24~25                                                                                                                                                                                                                                                                                                                                                                                                                                                                                                                                                                                                                                                                                                                                                                                                                                                                                                                                                                                                                                                                                                                                                                                                                                                                                                                                                                                                                                                                                                                                                                                                                                                                                                                                                                                                                                                                                                                                                                                                                                                                                                                   | LOWER LOOPER DRIVE MECHANISM 24~25                |
| 送り機構(1)~(3)                                                                                                                                                                                                                                                                                                                                                                                                                                                                                                                                                                                                                                                                                                                                                                                                                                                                                                                                                                                                                                                                                                                                                                                                                                                                                                                                                                                                                                                                                                                                                                                                                                                                                                                                                                                                                                                                                                                                                                                                                                                                                                                    | FEED MECHANISM (1)~(3)                            |
| 上下メス機構 32~33                                                                                                                                                                                                                                                                                                                                                                                                                                                                                                                                                                                                                                                                                                                                                                                                                                                                                                                                                                                                                                                                                                                                                                                                                                                                                                                                                                                                                                                                                                                                                                                                                                                                                                                                                                                                                                                                                                                                                                                                                                                                                                                   | KNIFE DRIVE MECHANISM 32~33                       |
| 押ェ機構(1)~(2)34~37                                                                                                                                                                                                                                                                                                                                                                                                                                                                                                                                                                                                                                                                                                                                                                                                                                                                                                                                                                                                                                                                                                                                                                                                                                                                                                                                                                                                                                                                                                                                                                                                                                                                                                                                                                                                                                                                                                                                                                                                                                                                                                               | PRESSER FOOT MECHANISM (1)-(2)34~37               |
| 給油機構 38~39                                                                                                                                                                                                                                                                                                                                                                                                                                                                                                                                                                                                                                                                                                                                                                                                                                                                                                                                                                                                                                                                                                                                                                                                                                                                                                                                                                                                                                                                                                                                                                                                                                                                                                                                                                                                                                                                                                                                                                                                                                                                                                                     | LUBRICATION MECHANISM 38~39                       |
| — I was a second of the second | CHAINCTITCH LOODED MECHANION (1) (0)              |
| 二重環ルーパー機構(1)~(2)40~43                                                                                                                                                                                                                                                                                                                                                                                                                                                                                                                                                                                                                                                                                                                                                                                                                                                                                                                                                                                                                                                                                                                                                                                                                                                                                                                                                                                                                                                                                                                                                                                                                                                                                                                                                                                                                                                                                                                                                                                                                                                                                                          | CHAINSTITCH LOOPER MECHANISM (1)~(2)······· 40~43 |
| 糸道・糸繰り機構44~45                                                                                                                                                                                                                                                                                                                                                                                                                                                                                                                                                                                                                                                                                                                                                                                                                                                                                                                                                                                                                                                                                                                                                                                                                                                                                                                                                                                                                                                                                                                                                                                                                                                                                                                                                                                                                                                                                                                                                                                                                                                                                                                  | THREAD GUIDE & THREAD TAKEUP MECHANISM · 44~45    |
| <b>糸調子機構</b> 46~49                                                                                                                                                                                                                                                                                                                                                                                                                                                                                                                                                                                                                                                                                                                                                                                                                                                                                                                                                                                                                                                                                                                                                                                                                                                                                                                                                                                                                                                                                                                                                                                                                                                                                                                                                                                                                                                                                                                                                                                                                                                                                                             | THREAD TENSION MECHANISM 46~49                    |
| アタッチメント 50~51                                                                                                                                                                                                                                                                                                                                                                                                                                                                                                                                                                                                                                                                                                                                                                                                                                                                                                                                                                                                                                                                                                                                                                                                                                                                                                                                                                                                                                                                                                                                                                                                                                                                                                                                                                                                                                                                                                                                                                                                                                                                                                                  | ATTACHMENT ····· 50~51                            |
| ヒダ取リ装置 52~53                                                                                                                                                                                                                                                                                                                                                                                                                                                                                                                                                                                                                                                                                                                                                                                                                                                                                                                                                                                                                                                                                                                                                                                                                                                                                                                                                                                                                                                                                                                                                                                                                                                                                                                                                                                                                                                                                                                                                                                                                                                                                                                   | SHIRRING DEVICE 52~53                             |
|                                                                                                                                                                                                                                                                                                                                                                                                                                                                                                                                                                                                                                                                                                                                                                                                                                                                                                                                                                                                                                                                                                                                                                                                                                                                                                                                                                                                                                                                                                                                                                                                                                                                                                                                                                                                                                                                                                                                                                                                                                                                                                                                |                                                   |
| BT装置·······54~55                                                                                                                                                                                                                                                                                                                                                                                                                                                                                                                                                                                                                                                                                                                                                                                                                                                                                                                                                                                                                                                                                                                                                                                                                                                                                                                                                                                                                                                                                                                                                                                                                                                                                                                                                                                                                                                                                                                                                                                                                                                                                                               | BT DEVICE 54~55                                   |
| 半沈床式据付附属品 56~57                                                                                                                                                                                                                                                                                                                                                                                                                                                                                                                                                                                                                                                                                                                                                                                                                                                                                                                                                                                                                                                                                                                                                                                                                                                                                                                                                                                                                                                                                                                                                                                                                                                                                                                                                                                                                                                                                                                                                                                                                                                                                                                | PARTS FOR SEMI-SUBMERGED INSTALLATION ····· 56~57 |
| 糸立台                                                                                                                                                                                                                                                                                                                                                                                                                                                                                                                                                                                                                                                                                                                                                                                                                                                                                                                                                                                                                                                                                                                                                                                                                                                                                                                                                                                                                                                                                                                                                                                                                                                                                                                                                                                                                                                                                                                                                                                                                                                                                                                            | THREAD STAND 58~59                                |
| ゲージパーツ表60~66                                                                                                                                                                                                                                                                                                                                                                                                                                                                                                                                                                                                                                                                                                                                                                                                                                                                                                                                                                                                                                                                                                                                                                                                                                                                                                                                                                                                                                                                                                                                                                                                                                                                                                                                                                                                                                                                                                                                                                                                                                                                                                                   | GAUGE PARTS LIST 60~66                            |
| ゲージパーツ系列構成図68~91                                                                                                                                                                                                                                                                                                                                                                                                                                                                                                                                                                                                                                                                                                                                                                                                                                                                                                                                                                                                                                                                                                                                                                                                                                                                                                                                                                                                                                                                                                                                                                                                                                                                                                                                                                                                                                                                                                                                                                                                                                                                                                               | GAUGE PARTS CONSTRUCTION CHART 68~91              |
|                                                                                                                                                                                                                                                                                                                                                                                                                                                                                                                                                                                                                                                                                                                                                                                                                                                                                                                                                                                                                                                                                                                                                                                                                                                                                                                                                                                                                                                                                                                                                                                                                                                                                                                                                                                                                                                                                                                                                                                                                                                                                                                                |                                                   |
| 部品番号インデックス 92~94                                                                                                                                                                                                                                                                                                                                                                                                                                                                                                                                                                                                                                                                                                                                                                                                                                                                                                                                                                                                                                                                                                                                                                                                                                                                                                                                                                                                                                                                                                                                                                                                                                                                                                                                                                                                                                                                                                                                                                                                                                                                                                               | PART NUMBER INDEX 92~94                           |
|                                                                                                                                                                                                                                                                                                                                                                                                                                                                                                                                                                                                                                                                                                                                                                                                                                                                                                                                                                                                                                                                                                                                                                                                                                                                                                                                                                                                                                                                                                                                                                                                                                                                                                                                                                                                                                                                                                                                                                                                                                                                                                                                |                                                   |