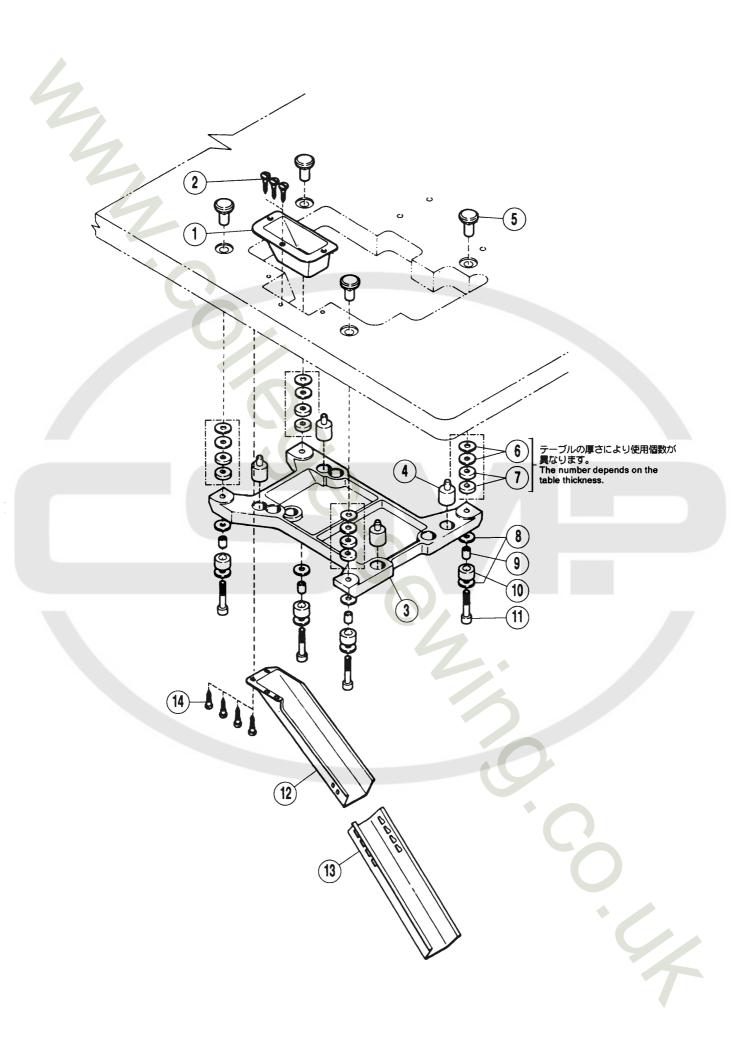

REW SPRING NUT       | 01<br>01<br>01<br>01<br>01                          |
| 21<br>22<br>23<br>24<br>25   | 303872<br>005086<br>303873<br>005524<br>001175-2     | メス<br>平ネ | ジ/C1×10.5                                    | KNIFE HOLDER SCREW KNIFE SCREW SCREW              | 01<br>01<br>01<br>01<br>01                          |
| 26<br>27<br>28               | 303873<br>204762<br>005091                           |          | ケット/定規<br>ジ/C5×7.5                           | KNIFE<br>BASE/EDGE GUIDE<br>SCREW                 | $\begin{smallmatrix}0&1\\0&1\\0&2\end{smallmatrix}$ |

<sup>●※ =</sup> 販売不可● XXXXXX はゲージパーツです。60~66 頁のゲージパーツ表で確認してください。

 <sup>● ※ =</sup>Not for sale basically
 ● XXXXXX is one of the gauge parts.
 Please confirm the correct part by the gauge parts lists on pages 60~64.



| REF.                       | PART NO.<br>部品番号                               | 名 称                                         | NAME                                                | QT.                  |
|----------------------------|------------------------------------------------|---------------------------------------------|-----------------------------------------------------|----------------------|
| 01                         | 205470-UA                                      | 切屑受                                         | WASTE CHUTE                                         | 01                   |
| 02                         | 004904                                         | 木ネジ(皿)/3.5                                  | SCREW                                               | 03