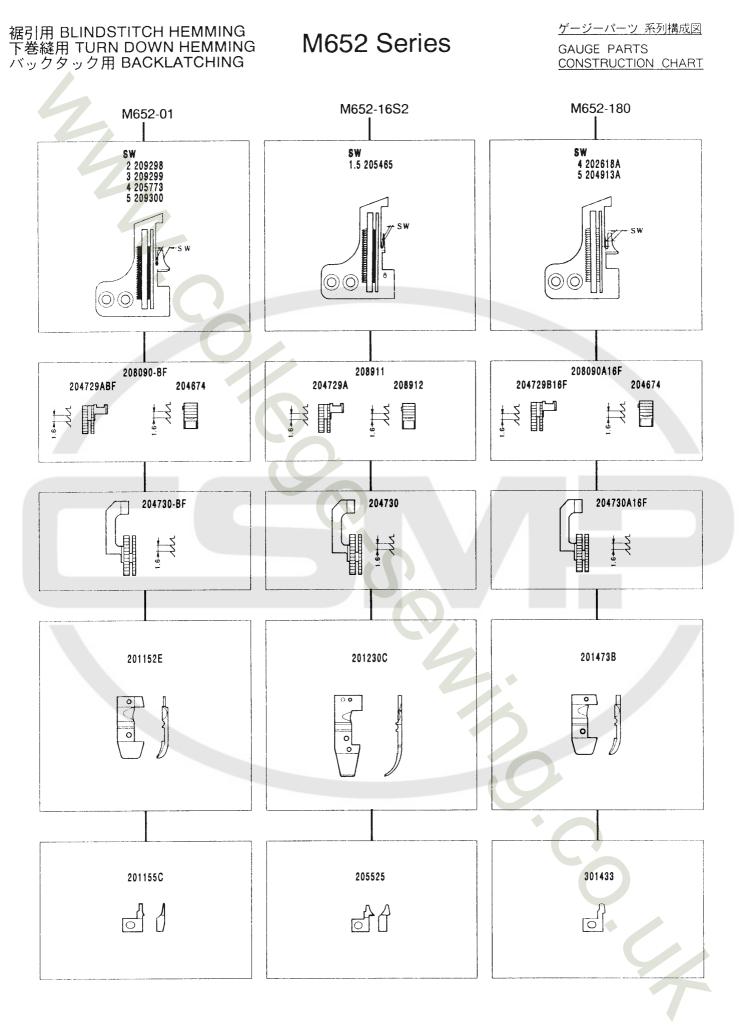

The number given to each illustrations is the REF. NO. on the parts list.

- Gauge parts list / gauge parts construction charts.

  Gauge parts are used in some machine types and sewing gauges only. Pages 60-66 contain the gauge parts lists to obtain the data at a glance, and pages 68-91 contain the gauge parts construction charts in order to know the illustrations and the combinations of the parts.
- A numeric index of the parts is attached to page 92 on and after. The illustration and/or description of the required part can be easily referred to by the part number.
- Always give the part numbers when ordering parts.

<sup>●※ =</sup> 販売不可● XXXXXX はゲージパーツです。60~66 頁のゲージパーツ表で確認してください。

<sup>●※ =</sup>Not for sale basically

XXXXXX is one of the gauge parts.

Please confirm the correct part by the gauge parts lists on pages 60~64.