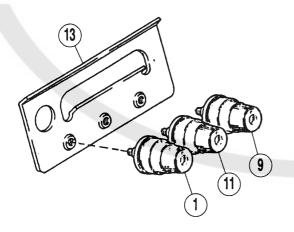

| 01  |
| 15 209445                 | 糸道       |                                                                                             | 01  |
| 16 005137                 | 六角ナット/C5 | NUT                                                                                         | 0 1 |
| 17 209485                 | 糸道       | THREAD GUIDE                                                                                | 0 1 |

<sup>●※ =</sup> 販売不可 ● XXXXXX はゲージパーツです。 60~66頁のゲージパーツ表で確認してください。

 <sup>★ =</sup>Not for sale basically
 ★ XXXXXX is one of the gauge parts.
 Please confirm the correct part by the gauge parts lists on pages 60~64.

#### M652 Series



Stitch type 504•505 M652-01,-16S2,-17,-27,-54,-57,-180



Stitch type 512•514 M652-13,-23,-23A,-51,-52,-55



| REF. | PART NO.<br>部品番号 | 名 称      | NAME                                                                           | QT. |
|------|------------------|----------|--------------------------------------------------------------------------------|-----|
| 01   | 210529-9U        | 糸調子(組)   | THREAD TENSION COMPLETE SCREW STUD FELT TENSION DISC                           | 01  |
| 02   | 005082A          | 調子棒/C5   |                                                                                | 01  |
| 03   | 208449           | フェルト     |                                                                                | 01  |
| 04   | 210319           | 調子皿      |