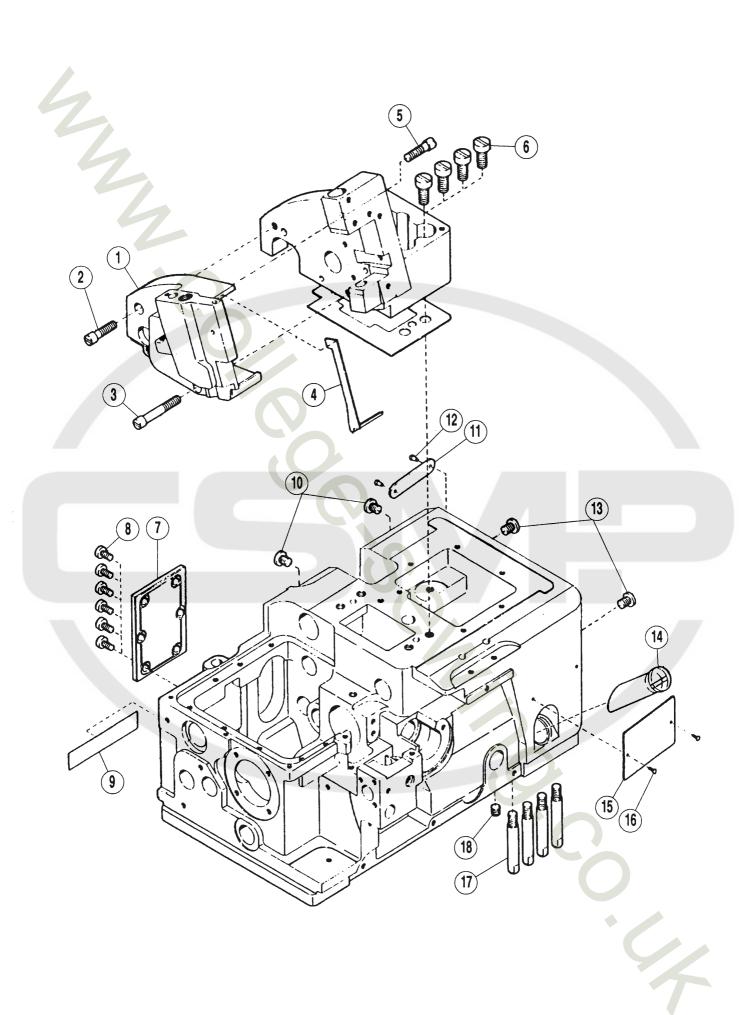

<sup>●※ =</sup> 販売不可● XXXXXX はゲージパーツです。60~66 頁のゲージパーツ表で確認してください。

| REF. | PART NO.<br>部品番号 | 名称                | NAME                                                               | QT. |
|------|------------------|-------------------|--------------------------------------------------------------------|-----|
| 01   | 209422-SD        | 上 カバ -            | TOP COVER CUSHION RUBBER O RING SCREW OIL SIGHT WINDOW             | 01  |
| 02   | 208482           | 防 振 ゴ ム           |                                                                    | 02  |
| 03   | 208481           | O リ ン グ           |                                                                    | 01  |
| 04   | 005118           | 平 ネ ジ / C 5 × 12  |                                                                    | 04  |
| 05   | 206457           | オ イ ル 窓           |                                                                    | 01  |
| 06   | 206682           | ガスケット             | GASKET BED PLATE COMPLETE (LEFT) GASKET SCREW SCREW                | 0 1 |
| 07   | 208919           | 上蓋(左)(組)          |                                                                    | 0 1 |
| 08   | 208921           | ガスケット             |                                                                    | 0 1 |
| 09   | 004009-1         | 平ネジ/C5 × 7.5      |                                                                    | 0 7 |
| 10   | 005482           | 六角ネジ/C5 × 7.5     |                                                                    | 0 1 |
| 11   | 208342           | ガスケット             | GASKET BED COVER PLATE (RIGHT) SCREW FABRIC GUARD SCREW            | 0 1 |
| 12   | 208341           | 上蓋 (右)            |                                                                    | 0 1 |
| 13   | 005117           | 平ネジ/C5×8.5        |                                                                    | 0 6 |
| 14   | 204848A          | 衣除ケ               |                                                                    | 0 1 |
| 15   | 004009-1         | 平ネジ/C5×7.5        |                                                                    | 0 2 |
| 16   | 198192           | 当ゴム               | CUSHION RUBBER FLAT SPRING SCREW NEEDLE BAR COVER NEEDLE BAR COVER | 0 1 |
| 17   | 204223           | 板バネ               |                                                                    | 0 1 |
| 18   | 004009-1         | 平ネジ/C5×7.5        |                                                                    | 0 1 |
| 19   | 209426-SD        | 針棒カバー             |                                                                    | 0 1 |
| 20   | 209426ASD        | 針棒カバー             |                                                                    | 0 1 |
| * 21 | 209449A          | 銘板                | NAME PLATE SCREW FLAT SPRING SCREW BRACKET                         | 01  |
| 22   | 202653           | ピン付ネジ/C4          |                                                                    | 02  |
| 23   | 209427           | 板バネ               |                                                                    | 01  |
| 24   | 001234           | 平ネジ/C4×3.8        |                                                                    | 02  |
| 25   | 209448           | ブラケット             |                                                                    | 01  |
| 26   | 210307           | 波 板 座 金           | WASHER                                                             | 02  |
| 27   | 005659           | 段 付 ネ ジ           | SCREW                                                              | 01  |
| 28   | 209446           | ア イ ガ - ド         | EYE GUARD                                                          | 01  |
| 29   | 209447           | ア イ ガ - ド         | EYE GUARD                                                          | 01  |
| 30   | 202875           | 座 金               | WASHER                                                             | 02  |
| 31   | 005359           | 平 ネ ジ / C 3 × 6.5 | SCREW BELT COVER ASSEMBLY BELT COVER CUSHION RUBBER SCREW          | 02  |
| * 32 | 209432-9U        | ベルトカバ - (組)       |                                                                    | 01  |
| * 33 | 209433-UB        | ベルトカバ -           |                                                                    | 01  |
| 34   | 240305           | 防 振 ゴ ム           |                                                                    | 01  |
| 35   | 002903           | 平 ネ ジ / C 7 × 13  |                                                                    | 03  |
| 36   | 204681           | 衣除ケ補助板            | SPACER SCREW SPACER PLATE SCREW SCREW                              | 0 1 |
| 37   | 002922           | 平ネジ/C1×5.5        |                                                                    | 0 1 |
| 38   | 209459           | 前カバー当金            |                                                                    | 0 1 |
| 39   | 005010           | 平ネジ/C4×12         |                                                                    | 0 1 |
| 40   | 001216           | 平ネジ/C4×5.5        |                                                                    | 0 1 |

<sup>●※ =</sup> 販売不可● XXXXXX はゲージパーツです。60~66 頁のゲージパーツ表で確認してください。

<sup>●※ =</sup>Not for sale basically

XXXXXX is one of the gauge parts.

Please confirm the correct part by the gauge parts lists on pages 60~64.