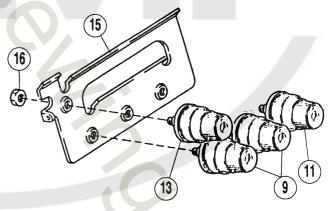

r>01<br>01<br>01<br>01 |
| 26<br>27<br>28<br>29<br>30 | 208445<br>204902<br>002902<br>202875<br>002921     | 補平座                     | リ/上ル-パ-<br>糸繰リ/上ル-パ-<br>ジ/C5×10<br>ジ/C3×4    | THREAD TAKEUP/UPPER LOOPER AUXILIARY THREAD TAKEUP SCREW WASHER SCREW | 01<br>01<br>01<br>01<br>01 |
| 31<br>32<br>33<br>34       | 204905<br>002905<br>204903<br>005012               | 平ネ                      | /上ル-パ-<br>ジ/C5 × 4.5<br>パイプ(組)<br>ジ/C3 × 5.5 | THREAD GUIDE<br>SCREW<br>THREAD TUBE<br>SCREW                         | 01<br>01<br>01<br>01       |

<sup>●※ =</sup> 販売不可● XXXXXX はゲージパーツです。60~66 頁のゲージパーツ表で確認してください。

### M632 Series



Stitch type 516 M632-01,-03,-05,-07,-30,-31,-36, -38,-38A,-48,-48P1,-48P2, -70,-78,-86,-88



Stitch type 515 M632-02,-04,-06,-08,-32,-33,-37, -39,-39A,-49,-71,-79,-87,-89



Stitch type 401+514 M632-355

| REF. PART NO.<br>NO. 部品番号 | 名 称      | NAME                                                                                        | QT. |
|---------------------------|----------|---------------------------------------------------------------------------------------------|-----|
| 01 209174-9U              | 糸調子(組)   | THREAD TENSION COMPLETE STUD FELT TENSION DISC CUP                                          | 0 1 |
| 02 005143A                | 調子棒      |                                                                                             | 0 1 |
| 03 208449                 | フェルト     |                                                                                             | 0 1 |
| 04 210319                 | 調子皿      |