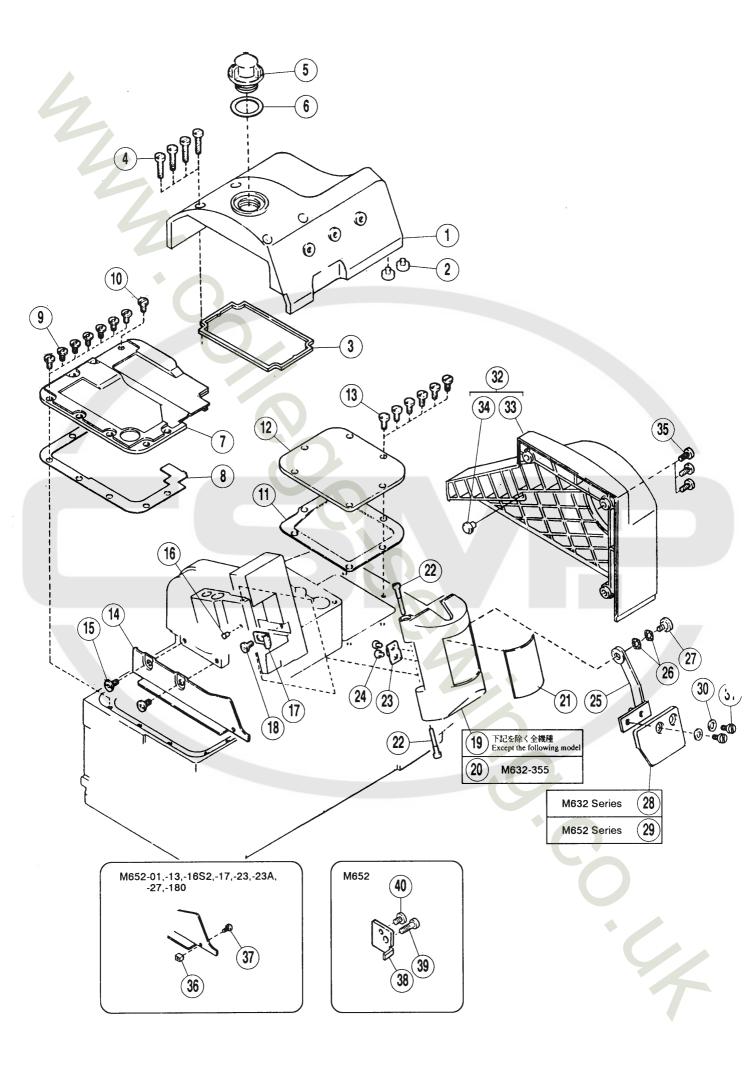

| REF.                       | PART NO.<br>部品番号                                      | 名                | 称                                                   | NAME                                                                    | QT.                        |
|----------------------------|-------------------------------------------------------|------------------|-----------------------------------------------------|-------------------------------------------------------------------------|----------------------------|
| 01<br>02<br>03<br>04<br>05 | 208430<br>004009-1<br>208945<br>001206<br>204868      | 平送平              | (組)<br>ジ/C5 × 7.5<br>エキセンカバー<br>ジ/C4 × 5.3<br>バー止板  | FACE PLATE COMPLETE<br>SCREW<br>COVER/FEED ECCENTRIC<br>SCREW<br>SPACER | 01<br>03<br>01<br>02<br>01 |
| 06<br>07<br>08<br>09<br>10 | 202286<br>002902<br>210007<br>002905<br>208604        | カバ<br>平ネ         | 座 金<br>ジ/C5 × 10<br>- /送 リ 台<br>ジ/C5 × 4.5<br>ケ (組) | SPRING WASHER SCREW FEED BAR COVER SCREW OIL SHIELD COMPLETE            | 01<br>01<br>01<br>02<br>01 |
| 11<br>12<br>13<br>14<br>15 | 005147<br>208008-UD<br>005095<br>005137<br>137906     | ヒン平ネ             | ジ/C5 × 6<br>ジ/前カバー<br>ジ/C5 × 19<br>ナット/C5           | SCREW HINGE/FRONT COVER SCREW NUT WASHER                                | 01<br>01<br>01<br>01<br>03 |
| 16<br>17<br>18<br>19<br>20 | 001189<br>208009<br>208401A<br>208003A<br>209285A     | 平前前              | ジ/C4×7.5<br>ピン<br>バー (左)<br>バー (左)<br>バー (左)        | SCREW PIN FRONT COVER (LEFT) FRONT COVER (LEFT) FRONT COVER (LEFT)      | 03<br>01<br>01<br>01<br>01 |
| 21<br>22<br>23<br>24<br>25 | 208005A<br>208058A<br>200821<br>001175-3<br>208001AUD | 前座平              | バー (左)<br>バー (左)<br>ジ/C4×10<br>バー (右)               | FRONT COVER (LEFT) FRONT COVER (LEFT) WASHER SCREW FRONT COVER (RIGHT)  | 01<br>01<br>02<br>02<br>01 |
| 26<br>27<br>28             | 005146<br>208010<br>200555                            | 止<br>圧<br>縮<br>止 |                                                     | SCREW SPRING RING                                                       | 02<br>01<br>01             |

<sup>●※ =</sup> 販売不可● XXXXXX はゲージパーツです。60-66 頁のゲージパーツ表で確認してください。

 <sup>●※ =</sup>Not for sale basically
 ● XXXXXX is one of the gauge parts.
 Please confirm the correct part by the gauge parts lists on pages 60~64.