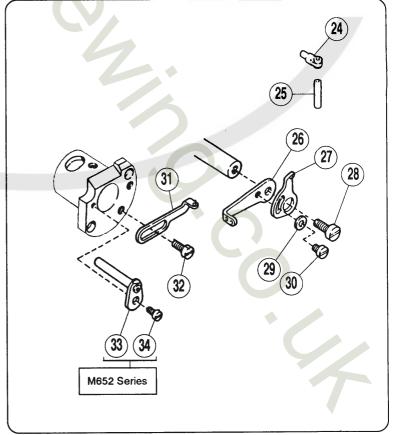

<sup>●※ =</sup> 販売不可● XXXXXX はゲージパーツです。60~66 頁のゲージパーツ表で確認してください。

| REF. | PART NO.<br>部品番号 | 名称                | NAME                                                               | QT. |
|------|------------------|-------------------|--------------------------------------------------------------------|-----|
| 01   | 209422-SD        | 上 カバ -            | TOP COVER CUSHION RUBBER O RING SCREW OIL SIGHT WINDOW             | 01  |
| 02   | 208482           | 防 振 ゴ ム           |                                                                    | 02  |
| 03   | 208481           | O リ ン グ           |                                                                    | 01  |
| 04   | 005118           | 平 ネ ジ / C 5 × 12  |                                                                    | 04  |
| 05   | 206457           | オ イ ル 窓           |                                                                    | 01  |
| 06   | 206682           | ガスケット             | GASKET BED PLATE COMPLETE (LEFT) GASKET SCREW SCREW                | 0 1 |
| 07   | 208919           | 上蓋(左)(組)          |                                                                    | 0 1 |
| 08   | 208921           | ガスケット             |                                                                    | 0 1 |
| 09   | 004009-1         | 平ネジ/C5 × 7.5      |                                                                    | 0 7 |
| 10   | 005482           | 六角ネジ/C5 × 7.5     |                                                                    | 0 1 |
| 11   | 208342           | ガスケット             | GASKET BED COVER PLATE (RIGHT) SCREW FABRIC GUARD SCREW            | 0 1 |
| 12   | 208341           | 上蓋 (右)            |                                                                    | 0 1 |
| 13   | 005117           | 平ネジ/C5×8.5        |                                                                    | 0 6 |
| 14   | 204848A          | 衣除ケ               |                                                                    | 0 1 |
| 15   | 004009-1         | 平ネジ/C5×7.5        |                                                                    | 0 2 |
| 16   | 198192           | 当ゴム               | CUSHION RUBBER FLAT SPRING SCREW NEEDLE BAR COVER NEEDLE BAR COVER | 0 1 |
| 17   | 204223           | 板バネ               |                                                                    | 0 1 |
| 18   | 004009-1         | 平ネジ/C5×7.5        |                                                                    | 0 1 |
| 19   | 209426-SD        | 針棒カバー             |                                                                    | 0 1 |
| 20   | 209426ASD        | 針棒カバー             |                                                                    | 0 1 |
| * 21 | 209449A          | 銘板                | NAME PLATE SCREW FLAT SPRING SCREW BRACKET                         | 01  |
| 22   | 202653           | ピン付ネジ/C4          |                                                                    | 02  |
| 23   | 209427           | 板バネ               |                                                                    | 01  |
| 24   | 001234           | 平ネジ/C4×3.8        |                                                                    | 02  |
| 25   | 209448           | ブラケット             |                                                                    | 01  |
| 26   | 210307           | 波 板 座 金           | WASHER                                                             | 02  |
| 27   | 005659           | 段 付 ネ ジ           | SCREW                                                              | 01  |
| 28   | 209446           | ア イ ガ - ド         | EYE GUARD                                                          | 01  |
| 29   | 209447           | ア イ ガ - ド         | EYE GUARD                                                          | 01  |
| 30   | 202875           | 座 金               | WASHER                                                             | 02  |
| 31   | 005359           | 平 ネ ジ / C 3 × 6.5 | SCREW BELT COVER ASSEMBLY BELT COVER CUSHION RUBBER SCREW          | 02  |
| * 32 | 209432-9U        | ベルトカバ - (組)       |                                                                    | 01  |
| * 33 | 209433-UB        | ベルトカバ -           |                                                                    | 01  |
| 34   | 240305           | 防 振 ゴ ム           |                                                                    | 01  |
| 35   | 002903           | 平 ネ ジ / C 7 × 13  |                                                                    | 03  |
| 36   | 204681           | 衣除ケ補助板            | SPACER SCREW SPACER PLATE SCREW SCREW                              | 0 1 |
| 37   | 002922           | 平ネジ/C1×5.5        |                                                                    | 0 1 |
| 38   | 209459           | 前カバー当金            |                                                                    | 0 1 |
| 39   | 005010           | 平ネジ/C4×12         |                                                                    | 0 1 |
| 40   | 001216           | 平ネジ/C4×5.5        |                                                                    | 0 1 |