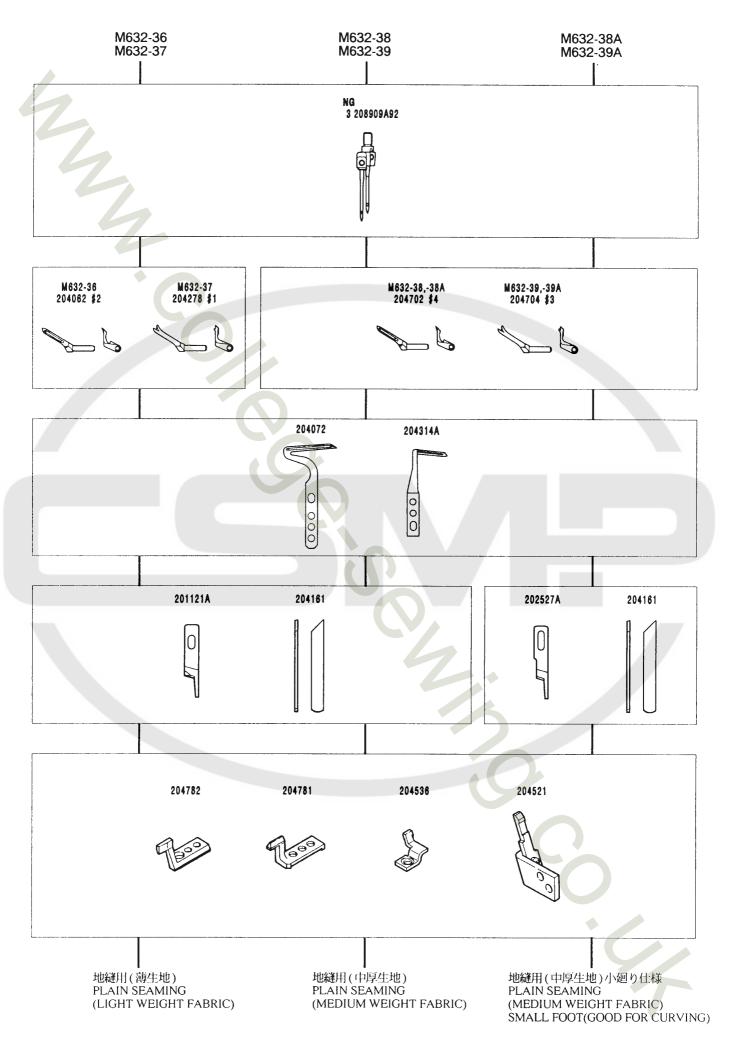

<sup>●※=</sup>販売不可● XXXXXX はゲージパーツです。60~66頁のゲージパーツ表で確認してください。

| REF.<br>NO. | PART NO.<br>部品番号 | 名 称         | NAME                                                     | QT. |
|-------------|------------------|-------------|----------------------------------------------------------|-----|
| * 01        | 209435-SD        | アーム (左)     | MACHINE ARM (LEFT) SCREW SCREW OIL SHIELD SCREW          | 0 1 |
| 02          | 005163           | 平ネジ/C8×20   |                                                          | 0 1 |
| 03          | 005237           | 平ネジ/C8×36   |                                                          | 0 1 |
| 04          | 208434           | 油除ケ         |                                                          | 0 1 |
| 05          | 005163           | 平ネジ/C8×20   |                                                          | 0 1 |
| 06          | 005078           | 平ネジ/C11×15  | SCREW COVER PLATE SCREW NAME PLATE SCREW                 | 04  |
| 07          | 210005           | 送り調節蓋       |                                                          | 01  |
| 08          | 005117           | 平ネジ/C5×8.5  |                                                          | 06  |
| * 09        | 209357A          | 記銘板         |                                                          | 01  |
| 10          | 005332A          | 平ネジ/C10×7   |                                                          | 02  |
| * 11        | 230047A          | 機番板         | SERIAL NUMBER PLATE PIN SCREW OIL SIGHT GAUGE TYPE PLATE | 01  |
| 12          | 210679           | 止ピン         |                                                          | 02  |
| 13          | 005332A          | 平ネジ/C10×7   |                                                          | 02  |
| 14          | 204003           | オイルゲージ      |                                                          | 01  |
| * 15        | 209450           | 形式板         |                                                          | 01  |
| 16          | 210679           | 止ピン         | PIN                                                      | 02  |
| 17          | 204006           | 足ピン         | BED PIN                                                  | 04  |
| 18          | 002022           | 止ネジ/C10×5.5 | SCREW                                                    | 01  |

<sup>●※ =</sup> 販売不可● XXXXXX はゲージパーツです。60~66 頁のゲージパーツ表で確認してください。

| REF. | PART NO.<br>部品番号 | 名称                | NAME                                                               | QT. |
|------|------------------|-------------------|--------------------------------------------------------------------|-----|
| 01   | 209422-SD        | 上 カバ -            | TOP COVER CUSHION RUBBER O RING SCREW OIL SIGHT WINDOW             | 01  |
| 02   | 208482           | 防 振 ゴ ム           |                                                                    | 02  |
| 03   | 208481           | O リ ン グ           |                                                                    | 01  |
| 04   | 005118           | 平 ネ ジ / C 5 × 12  |                                                                    | 04  |
| 05   | 206457           | オ イ ル 窓           |                                                                    | 01  |
| 06   | 206682           | ガスケット             | GASKET BED PLATE COMPLETE (LEFT) GASKET SCREW SCREW                | 0 1 |
| 07   | 208919           | 上蓋(左)(組)          |                                                                    | 0 1 |
| 08   | 208921           | ガスケット             |                                                                    | 0 1 |
| 09   | 004009-1         | 平ネジ/C5 × 7.5      |                                                                    | 0 7 |
| 10   | 005482           | 六角ネジ/C5 × 7.5     |                                                                    | 0 1 |
| 11   | 208342           | ガスケット             | GASKET BED COVER PLATE (RIGHT) SCREW FABRIC GUARD SCREW            | 0 1 |
| 12   | 208341           | 上蓋 (右)            |                                                                    | 0 1 |
| 13   | 005117           | 平ネジ/C5×8.5        |                                                                    | 0 6 |
| 14   | 204848A          | 衣除ケ               |                                                                    | 0 1 |
| 15   | 004009-1         | 平ネジ/C5×7.5        |                                                                    | 0 2 |
| 16   | 198192           | 当ゴム               | CUSHION RUBBER FLAT SPRING SCREW NEEDLE BAR COVER NEEDLE BAR COVER | 0 1 |
| 17   | 204223           | 板バネ               |                                                                    | 0 1 |
| 18   | 004009-1         | 平ネジ/C5×7.5        |                                                                    | 0 1 |
| 19   | 209426-SD        | 針棒カバー             |                                                                    | 0 1 |
| 20   | 209426ASD        | 針棒カバー             |                                                                    | 0 1 |
| * 21 | 209449A          | 銘板                | NAME PLATE SCREW FLAT SPRING SCREW BRACKET                         | 01  |
| 22   | 202653           | ピン付ネジ/C4          |                                                                    | 02  |
| 23   | 209427           | 板バネ               |                                                                    | 01  |
| 24   | 001234           | 平ネジ/C4×3.8        |                                                                    | 02  |
| 25   | 209448           | ブラケット             |                                                                    | 01  |
| 26   | 210307           | 波 板 座 金           | WASHER                                                             | 02  |
| 27   | 005659           | 段 付 ネ ジ           | SCREW                                                              | 01  |
| 28   | 209446           | ア イ ガ - ド         | EYE GUARD                                                          | 01  |
| 29   | 209447           | ア イ ガ - ド         | EYE GUARD                                                          | 01  |
| 30   | 202875           | 座 金               | WASHER                                                             | 02  |
| 31   | 005359           | 平 ネ ジ / C 3 × 6.5 | SCREW BELT COVER ASSEMBLY BELT COVER CUSHION RUBBER SCREW          | 02  |
| * 32 | 209432-9U        | ベルトカバ - (組)       |                                                                    | 01  |
| * 33 | 209433-UB        | ベルトカバ -           |                                                                    | 01  |
| 34   | 240305           | 防 振 ゴ ム           |                                                                    | 01  |
| 35   | 002903           | 平 ネ ジ / C 7 × 13  |                                                                    | 03  |
| 36   | 204681           | 衣除ケ補助板            | SPACER SCREW SPACER PLATE SCREW SCREW                              | 0 1 |
| 37   | 002922           | 平ネジ/C1×5.5        |                                                                    | 0 1 |
| 38   | 209459           | 前カバー当金            |                                                                    | 0 1 |
| 39   | 005010           | 平ネジ/C4×12         |                                                                    | 0 1 |
| 40   | 001216           | 平ネジ/C4×5.5        |                                                                    | 0 1 |

<sup>●※ =</sup> 販売不可● XXXXXX はゲージパーツです。60~66 頁のゲージパーツ表で確認してください。

<sup>●※ =</sup>Not for sale basically

XXXXXX is one of the gauge parts.

Please confirm the correct part by the gauge parts lists on pages 60~64.