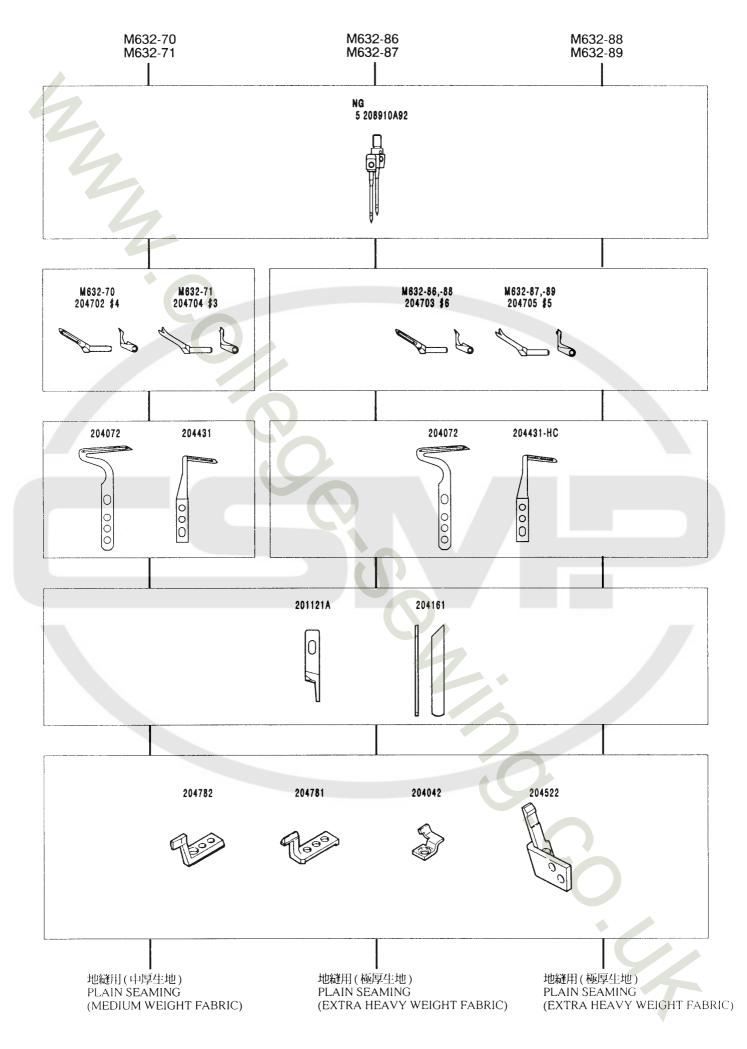

<sup>●※=</sup>販売不可● XXXXXX はゲージパーツです。60~66頁のゲージパーツ表で確認してください。

| REF.<br>NO. | PART NO.<br>部品番号 | 名 称         | NAME                                                     | QT. |
|-------------|------------------|-------------|----------------------------------------------------------|-----|
| * 01        | 209435-SD        | アーム (左)     | MACHINE ARM (LEFT) SCREW SCREW OIL SHIELD SCREW          | 0 1 |
| 02          | 005163           | 平ネジ/C8×20   |                                                          | 0 1 |
| 03          | 005237           | 平ネジ/C8×36   |                                                          | 0 1 |
| 04          | 208434           | 油除ケ         |                                                          | 0 1 |
| 05          | 005163           | 平ネジ/C8×20   |                                                          | 0 1 |
| 06          | 005078           | 平ネジ/C11×15  | SCREW COVER PLATE SCREW NAME PLATE SCREW                 | 04  |
| 07          | 210005           | 送り調節蓋       |                                                          | 01  |
| 08          | 005117           | 平ネジ/C5×8.5  |                                                          | 06  |
| * 09        | 209357A          | 記銘板         |                                                          | 01  |
| 10          | 005332A          | 平ネジ/C10×7   |                                                          | 02  |
| * 11        | 230047A          | 機番板         | SERIAL NUMBER PLATE PIN SCREW OIL SIGHT GAUGE TYPE PLATE | 01  |
| 12          | 210679           | 止ピン         |                                                          | 02  |
| 13          | 005332A          | 平ネジ/C10×7   |                                                          | 02  |
| 14          | 204003           | オイルゲージ      |                                                          | 01  |
| * 15        | 209450           | 形式板         |                                                          | 01  |
| 16          | 210679           | 止ピン         | PIN                                                      | 02  |
| 17          | 204006           | 足ピン         | BED PIN                                                  | 04  |
| 18          | 002022           | 止ネジ/C10×5.5 | SCREW                                                    | 01  |

<sup>●※ =</sup> 販売不可● XXXXXX はゲージパーツです。60~66 頁のゲージパーツ表で確認してください。

| REF. | PART NO.<br>部品番号 | 名称                | NAME                                                               | QT. |
|------|------------------|-------------------|--------------------------------------------------------------------|-----|
| 01   | 209422-SD        | 上 カバ -            | TOP COVER CUSHION RUBBER O RING SCREW OIL SIGHT WINDOW             | 01  |
| 02   | 208482           | 防 振 ゴ ム           |                                                                    | 02  |
| 03   | 208481           | O リ ン グ           |                                                                    | 01  |
| 04   | 005118           | 平 ネ ジ / C 5 × 12  |                                                                    | 04  |
| 05   | 206457           | オ イ ル 窓           |                                                                    | 01  |
| 06   | 206682           | ガスケット             | GASKET BED PLATE COMPLETE (LEFT) GASKET SCREW SCREW                | 0 1 |
| 07   | 208919           | 上蓋(左)(組)          |                                                                    | 0 1 |
| 08   | 208921           | ガスケット             |                                                                    | 0 1 |
| 09   | 004009-1         | 平ネジ/C5 × 7.5      |                                                                    | 0 7 |
| 10   | 005482           | 六角ネジ/C5 × 7.5     |                                                                    | 0 1 |
| 11   | 208342           | ガスケット             | GASKET BED COVER PLATE (RIGHT) SCREW FABRIC GUARD SCREW            | 0 1 |
| 12   | 208341           | 上蓋 (右)            |                                                                    | 0 1 |
| 13   | 005117           | 平ネジ/C5×8.5        |                                                                    | 0 6 |
| 14   | 204848A          | 衣除ケ               |                                                                    | 0 1 |
| 15   | 004009-1         | 平ネジ/C5×7.5        |                                                                    | 0 2 |
| 16   | 198192           | 当ゴム               | CUSHION RUBBER FLAT SPRING SCREW NEEDLE BAR COVER NEEDLE BAR COVER | 0 1 |
| 17   | 204223           | 板バネ               |                                                                    | 0 1 |
| 18   | 004009-1         | 平ネジ/C5×7.5        |                                                                    | 0 1 |
| 19   | 209426-SD        | 針棒カバー             |                                                                    | 0 1 |
| 20   | 209426ASD        | 針棒カバー             |                                                                    | 0 1 |
| * 21 | 209449A          | 銘板                | NAME PLATE SCREW FLAT SPRING SCREW BRACKET                         | 01  |
| 22   | 202653           | ピン付ネジ/C4          |                                                                    | 02  |
| 23   | 209427           | 板バネ               |                                                                    | 01  |
| 24   | 001234           | 平ネジ/C4×3.8        |                                                                    | 02  |
| 25   | 209448           | ブラケット             |                                                                    | 01  |
| 26   | 210307           | 波 板 座 金           | WASHER                                                             | 02  |
| 27   | 005659           | 段 付 ネ ジ           | SCREW                                                              | 01  |
| 28   | 209446           | ア イ ガ - ド         | EYE GUARD                                                          | 01  |
| 29   | 209447           | ア イ ガ - ド         | EYE GUARD                                                          | 01  |
| 30   | 202875           | 座 金               | WASHER                                                             | 02  |
| 31   | 005359           | 平 ネ ジ / C 3 × 6.5 | SCREW BELT COVER ASSEMBLY BELT COVER CUSHION RUBBER SCREW          | 02  |
| * 32 | 209432-9U        | ベルトカバ - (組)       |                                                                    | 01  |
| * 33 | 209433-UB        | ベルトカバ -           |                                                                    | 01  |
| 34   | 240305           | 防 振 ゴ ム           |                                                                    | 01  |
| 35   | 002903           | 平 ネ ジ / C 7 × 13  |                                                                    | 03  |
| 36   | 204681           | 衣除ケ補助板            | SPACER SCREW SPACER PLATE SCREW SCREW                              | 0 1 |
| 37   | 002922           | 平ネジ/C1×5.5        |                                                                    | 0 1 |
| 38   | 209459           | 前カバー当金            |                                                                    | 0 1 |
| 39   | 005010           | 平ネジ/C4×12         |                                                                    | 0 1 |
| 40   | 001216           | 平ネジ/C4×5.5        |                                                                    | 0 1 |

<sup>●※ =</sup> 販売不可● XXXXXX はゲージパーツです。60~66 頁のゲージパーツ表で確認してください。

<sup>●※ =</sup>Not for sale basically

XXXXXX is one of the gauge parts.

Please confirm the correct part by the gauge parts lists on pages 60~64.