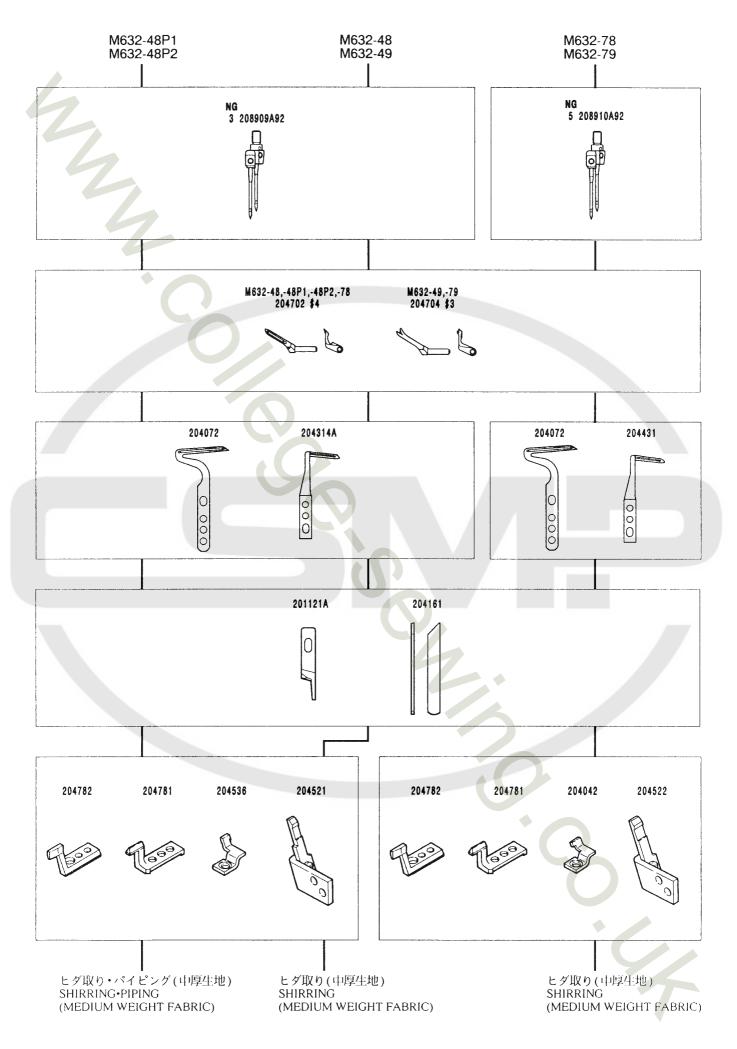

| 7 | r | Ť |  |
|---|---|---|--|
| E | Ξ | 3 |  |

| アームベッド機構(1)~(2)2~5                                                                                                                                                                                                                                                                                                                                                                                                                                                                                                                                                                                                                                                                                                                                                                                                                                                                                                                                                                                                                                                                                                                                                                                                                                                                                                                                                                                                                                                                                                                                                                                                                                                                                                                                                                                                                                                                                                                                                                                                                                                                                                             | MACHINE BED FRAME ······ 2~5                      |
|--------------------------------------------------------------------------------------------------------------------------------------------------------------------------------------------------------------------------------------------------------------------------------------------------------------------------------------------------------------------------------------------------------------------------------------------------------------------------------------------------------------------------------------------------------------------------------------------------------------------------------------------------------------------------------------------------------------------------------------------------------------------------------------------------------------------------------------------------------------------------------------------------------------------------------------------------------------------------------------------------------------------------------------------------------------------------------------------------------------------------------------------------------------------------------------------------------------------------------------------------------------------------------------------------------------------------------------------------------------------------------------------------------------------------------------------------------------------------------------------------------------------------------------------------------------------------------------------------------------------------------------------------------------------------------------------------------------------------------------------------------------------------------------------------------------------------------------------------------------------------------------------------------------------------------------------------------------------------------------------------------------------------------------------------------------------------------------------------------------------------------|---------------------------------------------------|
| カバー機構(1)~(3)6~11                                                                                                                                                                                                                                                                                                                                                                                                                                                                                                                                                                                                                                                                                                                                                                                                                                                                                                                                                                                                                                                                                                                                                                                                                                                                                                                                                                                                                                                                                                                                                                                                                                                                                                                                                                                                                                                                                                                                                                                                                                                                                                               | COVER (1)~(3) ······6~11                          |
| クランクシャフト機構 (1)~(3) 12~17                                                                                                                                                                                                                                                                                                                                                                                                                                                                                                                                                                                                                                                                                                                                                                                                                                                                                                                                                                                                                                                                                                                                                                                                                                                                                                                                                                                                                                                                                                                                                                                                                                                                                                                                                                                                                                                                                                                                                                                                                                                                                                       | CRANKSHAFT DRIVE MECHANISM (1)-(3)12~17           |
| 針振リ機構(1)~(2)                                                                                                                                                                                                                                                                                                                                                                                                                                                                                                                                                                                                                                                                                                                                                                                                                                                                                                                                                                                                                                                                                                                                                                                                                                                                                                                                                                                                                                                                                                                                                                                                                                                                                                                                                                                                                                                                                                                                                                                                                                                                                                                   | NEEDLE DRIVE MECHANISM (1)~(2)                    |
| 上ルーパー機構22~23                                                                                                                                                                                                                                                                                                                                                                                                                                                                                                                                                                                                                                                                                                                                                                                                                                                                                                                                                                                                                                                                                                                                                                                                                                                                                                                                                                                                                                                                                                                                                                                                                                                                                                                                                                                                                                                                                                                                                                                                                                                                                                                   | UPPER LOOPER DRIVE MECHANISM 22~23                |
| 下ルーパー機構24~25                                                                                                                                                                                                                                                                                                                                                                                                                                                                                                                                                                                                                                                                                                                                                                                                                                                                                                                                                                                                                                                                                                                                                                                                                                                                                                                                                                                                                                                                                                                                                                                                                                                                                                                                                                                                                                                                                                                                                                                                                                                                                                                   | LOWER LOOPER DRIVE MECHANISM 24~25                |
| 送り機構(1)~(3)                                                                                                                                                                                                                                                                                                                                                                                                                                                                                                                                                                                                                                                                                                                                                                                                                                                                                                                                                                                                                                                                                                                                                                                                                                                                                                                                                                                                                                                                                                                                                                                                                                                                                                                                                                                                                                                                                                                                                                                                                                                                                                                    | FEED MECHANISM (1)~(3)                            |
| 上下メス機構 32~33                                                                                                                                                                                                                                                                                                                                                                                                                                                                                                                                                                                                                                                                                                                                                                                                                                                                                                                                                                                                                                                                                                                                                                                                                                                                                                                                                                                                                                                                                                                                                                                                                                                                                                                                                                                                                                                                                                                                                                                                                                                                                                                   | KNIFE DRIVE MECHANISM 32~33                       |
| 押ェ機構(1)~(2)34~37                                                                                                                                                                                                                                                                                                                                                                                                                                                                                                                                                                                                                                                                                                                                                                                                                                                                                                                                                                                                                                                                                                                                                                                                                                                                                                                                                                                                                                                                                                                                                                                                                                                                                                                                                                                                                                                                                                                                                                                                                                                                                                               | PRESSER FOOT MECHANISM (1)-(2)34~37               |
| 給油機構 38~39                                                                                                                                                                                                                                                                                                                                                                                                                                                                                                                                                                                                                                                                                                                                                                                                                                                                                                                                                                                                                                                                                                                                                                                                                                                                                                                                                                                                                                                                                                                                                                                                                                                                                                                                                                                                                                                                                                                                                                                                                                                                                                                     | LUBRICATION MECHANISM 38~39                       |
| — I was a second of the second | CHAINCTITCH LOODED MECHANION (1) (0)              |
| 二重環ルーパー機構(1)~(2)40~43                                                                                                                                                                                                                                                                                                                                                                                                                                                                                                                                                                                                                                                                                                                                                                                                                                                                                                                                                                                                                                                                                                                                                                                                                                                                                                                                                                                                                                                                                                                                                                                                                                                                                                                                                                                                                                                                                                                                                                                                                                                                                                          | CHAINSTITCH LOOPER MECHANISM (1)~(2)······· 40~43 |
| 糸道・糸繰り機構44~45                                                                                                                                                                                                                                                                                                                                                                                                                                                                                                                                                                                                                                                                                                                                                                                                                                                                                                                                                                                                                                                                                                                                                                                                                                                                                                                                                                                                                                                                                                                                                                                                                                                                                                                                                                                                                                                                                                                                                                                                                                                                                                                  | THREAD GUIDE & THREAD TAKEUP MECHANISM · 44~45    |
| <b>糸調子機構</b> 46~49                                                                                                                                                                                                                                                                                                                                                                                                                                                                                                                                                                                                                                                                                                                                                                                                                                                                                                                                                                                                                                                                                                                                                                                                                                                                                                                                                                                                                                                                                                                                                                                                                                                                                                                                                                                                                                                                                                                                                                                                                                                                                                             | THREAD TENSION MECHANISM 46~49                    |
| アタッチメント 50~51                                                                                                                                                                                                                                                                                                                                                                                                                                                                                                                                                                                                                                                                                                                                                                                                                                                                                                                                                                                                                                                                                                                                                                                                                                                                                                                                                                                                                                                                                                                                                                                                                                                                                                                                                                                                                                                                                                                                                                                                                                                                                                                  | ATTACHMENT ····· 50~51                            |
| ヒダ取リ装置 52~53                                                                                                                                                                                                                                                                                                                                                                                                                                                                                                                                                                                                                                                                                                                                                                                                                                                                                                                                                                                                                                                                                                                                                                                                                                                                                                                                                                                                                                                                                                                                                                                                                                                                                                                                                                                                                                                                                                                                                                                                                                                                                                                   | SHIRRING DEVICE 52~53                             |
|                                                                                                                                                                                                                                                                                                                                                                                                                                                                                                                                                                                                                                                                                                                                                                                                                                                                                                                                                                                                                                                                                                                                                                                                                                                                                                                                                                                                                                                                                                                                                                                                                                                                                                                                                                                                                                                                                                                                                                                                                                                                                                                                |                                                   |
| BT装置·······54~55                                                                                                                                                                                                                                                                                                                                                                                                                                                                                                                                                                                                                                                                                                                                                                                                                                                                                                                                                                                                                                                                                                                                                                                                                                                                                                                                                                                                                                                                                                                                                                                                                                                                                                                                                                                                                                                                                                                                                                                                                                                                                                               | BT DEVICE 54~55                                   |
| 半沈床式据付附属品 56~57                                                                                                                                                                                                                                                                                                                                                                                                                                                                                                                                                                                                                                                                                                                                                                                                                                                                                                                                                                                                                                                                                                                                                                                                                                                                                                                                                                                                                                                                                                                                                                                                                                                                                                                                                                                                                                                                                                                                                                                                                                                                                                                | PARTS FOR SEMI-SUBMERGED INSTALLATION ····· 56~57 |
| 糸立台                                                                                                                                                                                                                                                                                                                                                                                                                                                                                                                                                                                                                                                                                                                                                                                                                                                                                                                                                                                                                                                                                                                                                                                                                                                                                                                                                                                                                                                                                                                                                                                                                                                                                                                                                                                                                                                                                                                                                                                                                                                                                                                            | THREAD STAND 58~59                                |
| ゲージパーツ表60~66                                                                                                                                                                                                                                                                                                                                                                                                                                                                                                                                                                                                                                                                                                                                                                                                                                                                                                                                                                                                                                                                                                                                                                                                                                                                                                                                                                                                                                                                                                                                                                                                                                                                                                                                                                                                                                                                                                                                                                                                                                                                                                                   | GAUGE PARTS LIST 60~66                            |
| ゲージパーツ系列構成図68~91                                                                                                                                                                                                                                                                                                                                                                                                                                                                                                                                                                                                                                                                                                                                                                                                                                                                                                                                                                                                                                                                                                                                                                                                                                                                                                                                                                                                                                                                                                                                                                                                                                                                                                                                                                                                                                                                                                                                                                                                                                                                                                               | GAUGE PARTS CONSTRUCTION CHART 68~91              |
|                                                                                                                                                                                                                                                                                                                                                                                                                                                                                                                                                                                                                                                                                                                                                                                                                                                                                                                                                                                                                                                                                                                                                                                                                                                                                                                                                                                                                                                                                                                                                                                                                                                                                                                                                                                                                                                                                                                                                                                                                                                                                                                                |                                                   |
| 部品番号インデックス 92~94                                                                                                                                                                                                                                                                                                                                                                                                                                                                                                                                                                                                                                                                                                                                                                                                                                                                                                                                                                                                                                                                                                                                                                                                                                                                                                                                                                                                                                                                                                                                                                                                                                                                                                                                                                                                                                                                                                                                                                                                                                                                                                               | PART NUMBER INDEX 92~94                           |
|                                                                                                                                                                                                                                                                                                                                                                                                                                                                                                                                                                                                                                                                                                                                                                                                                                                                                                                                                                                                                                                                                                                                                                                                                                                                                                                                                                                                                                                                                                                                                                                                                                                                                                                                                                                                                                                                                                                                                                                                                                                                                                                                |                                                   |