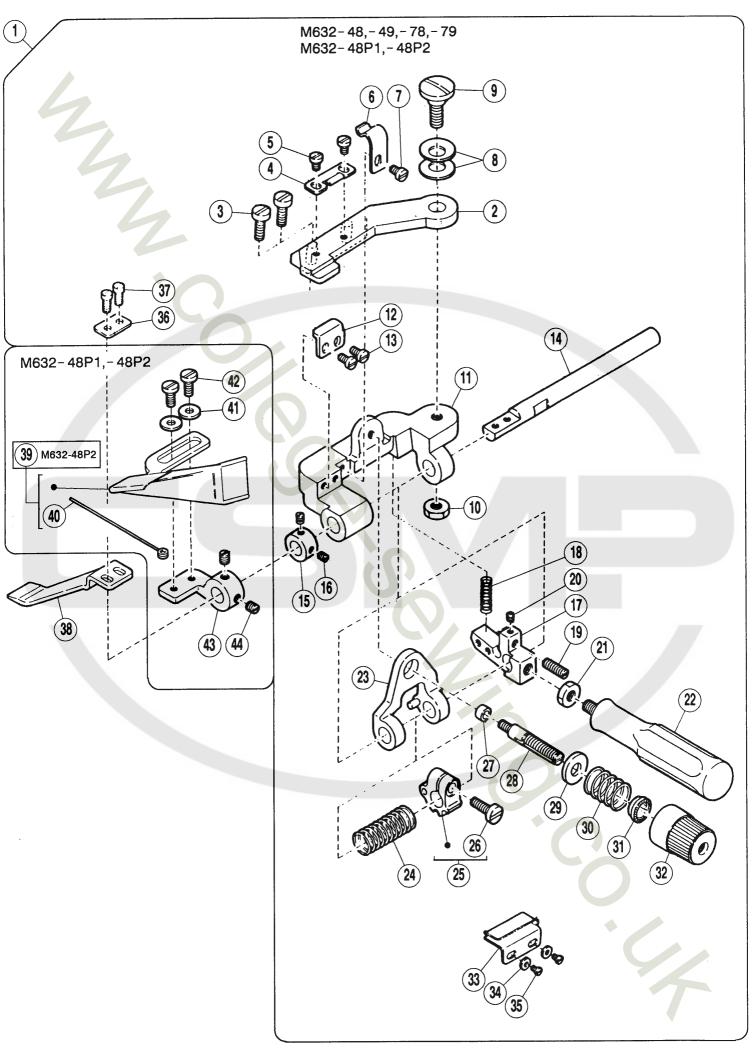

| REF.                       | PART NO.<br>部品番号                               | 名 称                              | NAME                                                                              | QT.                             |
|----------------------------|------------------------------------------------|----------------------------------|-----------------------------------------------------------------------------------|---------------------------------|
| * 01                       | 209420A9S                                      | アームベッド (組)                       | MACHINE FRAME COMPLETE MACHINE FRAME COMPLETE MACHINE ARM (RIGHT) BUSHING BUSHING | 0 1                             |
| * 02                       | 209421A9S                                      | アームベッド (組)                       |                                                                                   | 0 1                             |
| * 03                       | 209434-SD                                      | アーム (右)                          |                                                                                   | 0 1                             |
| 04                         | 208248                                         | ブッシュ                             |                                                                                   | 0 1                             |
| 05                         | 208249                                         | ブッシュ                             |                                                                                   | 0 1                             |
| 06                         | 204625A                                        | ブッシュ (上)                         | BUSHING                                                                           | 0 1                             |
| 07                         | 204627A                                        | ブッシュ (下)                         | BUSHING                                                                           | 0 1                             |
| 08                         | 201002                                         | スプリングピン                          | PIN                                                                               | 0 2                             |
| 09                         | 204251                                         | ガスケット                            | GASKET                                                                            | 0 1                             |
| 10                         | 201002                                         | スプリングピン                          | PIN                                                                               | 0 2                             |
| * 11                       | 209418ASD                                      | ベッド                              | MACHINE BED MACHINE BED BUSHING BUSHING BUSHING                                   | 0 1                             |
| * 12                       | 209419ASD                                      | ベッド                              |                                                                                   | 0 1                             |
| 13                         | 204014                                         | 大ブッシュ                            |                                                                                   | 0 1                             |
| 14                         | 204149                                         | ブッシュ                             |                                                                                   | 0 1                             |
| 15                         | 210067                                         | ブッシュ                             |                                                                                   | 0 1                             |
| 16                         | 209169A                                        | ブッシュ                             | BUSHING                                                                           | 01                              |
| 17                         | 209169                                         | ブッシュ                             | BUSHING                                                                           | 01                              |
| 18                         | 210292                                         | ブッシュ                             | BUSHING                                                                           | 01                              |
| 19                         | 204089                                         | ブッシュ                             | BUSHING                                                                           | 01                              |
| 20                         | 210164                                         | ブッシュ                             | BUSHING                                                                           | 01                              |
| 21<br>22<br>23<br>24<br>25 | 208292<br>210297<br>208429<br>208938<br>210124 | ブッシュ<br>ブッシュ<br>ブッシュ (後)<br>ブッシュ | BUSHING BUSHING BUSHING (REAR) BUSHING (REAR) BUSHING                             | 0 1<br>0 1<br>0 1<br>0 1<br>0 1 |
| 26                         | 210125                                         | ブッシュ                             | BUSHING                                                                           | 0 1                             |
| 27                         | 210296                                         | ブッシュ                             | BUSHING                                                                           | 0 1                             |
| 28                         | 210297                                         | ブッシュ                             | BUSHING                                                                           | 0 1                             |