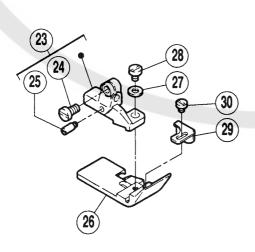

| REF. | PART NO.<br>部品番号 | 名 称               | NAME                                                  | QT. |
|------|------------------|-------------------|-------------------------------------------------------|-----|
| 01   | 208610           | クロスプレート (組)       | CLOTH PLATE COMPLETE CUSHION FLAT SPRING WASHER SCREW | 01  |
| 02   | 210025           | 振動止メ              |                                                       | 01  |
| 03   | 204218           | 板バネ               |                                                       | 01  |
| 04   | 200162A          | 座金                |                                                       | 01  |
| 05   | 001216           | 平ネジ/C4 × 5.5      |                                                       | 02  |
| 06   | 208612           | 大カバー (組) (広巾)     | CLOTH PLATE COMPLETE CUSHION FLAT SPRING WASHER SCREW | 0 1 |
| 07   | 210025           | 振動止メ              |                                                       | 0 1 |
| 08   | 204218           | 板バネ               |                                                       | 0 1 |
| 09   | 200162A          | 座金                |                                                       | 0 1 |
| 10   | 001216           | 平ネジ/C4×5.5        |                                                       | 0 2 |
| 11   | 208611           | 大カバー (組) (狭巾)     | CLOTH PLATE COMPLETE CLOTH PLATE BRACKET SCREW SCREW  | 0 1 |
| 12   | 303874           | クロスプレート           |                                                       | 0 1 |
| 13   | 204744           | ブラケット             |                                                       | 0 1 |
| 14   | 204743           | ピン付ネジ/C4          |                                                       | 0 1 |
| 15   | 001202           | 平ネジ/C4×7          |                                                       | 0 1 |
| 16   | 202576           | 座金                | WASHER COLLAR SCREW SIDE COVER SCREW                  | 0 1 |
| 17   | 201139           | カラー               |                                                       | 0 1 |
| 18   | 001457           | 止ネジ/C5×4          |                                                       | 0 2 |
| 19   | 209475-UB        | 横カバー (広巾)         |                                                       | 0 1 |
| 20   | 005182           | 平ネジ/C5×24         |                                                       | 0 1 |
| 21   | 005091           | 平 ネ ジ / C 5 × 7.5 | SCREW INDICATION PLATE RUBBER PLUG RUBBER PLUG SCREW  | 02  |
| 22   | 209405           | 標 示 板             |                                                       | 01  |
| 23   | 204243           | 防 振 ゴ ム           |                                                       | 01  |
| 24   | 204242           | 防 振 ゴ ム           |                                                       | 01  |
| 25   | 005022           | 皿 ネ ジ / C 3 × 6.3 |                                                       | 01  |
| 26   | 003044           | 六角ナット/C5          | NUT                                                   | 0 1 |
| 27   | 005118           | 平ネジ/C5×12         | SCREW                                                 | 0 1 |
| 28   | 208741           | ストッパー             | STOPPER                                               | 0 1 |
| 29   | 001732           | 皿ネジ/C5×10.5       | SCREW                                                 | 0 1 |
| 30   | 208740           | ネジリバネ             | SPRING                                                | 0 1 |
| 31   | 208738           | 段付ピン              | PIN                                                   | 0 1 |
| 32   | 208737           | レバー               | LEVER                                                 | 0 1 |
| 33   | 201629           | 止メ輪               | RING                                                  | 0 1 |
| 34   | 204827           | 大カバー振動止メ(後)       | RUBBER PLUG                                           | 0 1 |
| 35   | 204749           | 防振ゴム              | RUBBER PLUG                                           | 0 1 |
| 36   | 204749           | 防振ゴム              | RUBBER PLUG                                           | 0 1 |
| 37   | 209474-UB        | 横カバー(広巾)          | SIDE COVER                                            | 0 1 |
| 38   | 005091           | 平ネジ/C5×7.5        | SCREW                                                 | 0 1 |
| 39   | 209405           | 標示板               | INDICATION PLATE                                      | 0 1 |
| 40   | 204748           | 圧縮バネ              | SPRING                                                | 0 1 |
| 41   | 204746           | 段付ピン              | PIN                                                   | 0 1 |
| 42   | 204747           | 止メ板               | GUIDE                                                 | 0 1 |
| 43   | 005053           | 平ネジ/C4×4.8        | SCREW                                                 | 0 1 |
| 44   | 001459           | 止ネジ/C4×3          | SCREW                                                 | 0 1 |
| 45   | 001435           | 止ネジ/C5×12.7       | SCREW                                                 | 0 1 |
| 46   | 208245           | 座 金               | WASHER                                                | 0 1 |
| 47   | 204742           | ラッチ               | LATCH                                                 | 0 1 |
| 48   | 204745           | ネジリバネ             | SPRING                                                | 0 1 |
| 49   | 005362           | 段付ネジ/C5           | SCREW                                                 | 0 1 |

<sup>●※ =</sup> 販売不可 ● XXXXXX はゲージパーツです。 60~66 頁のゲージパーツ表で確認してください。

 <sup>● ※ =</sup>Not for sale basically
 ● XXXXXX is one of the gauge parts.
 Please confirm the correct part by the gauge parts lists on pages 60~64.