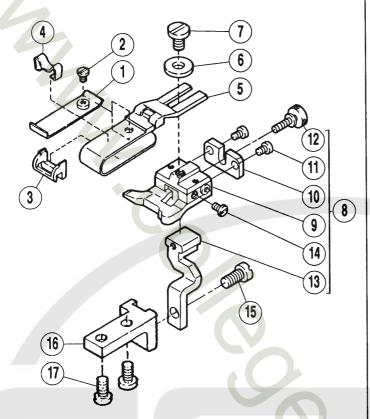

| REF.                       | PART NO.<br>部品番号                               | 名 称                              | NAME                                                                              | QT.                             |
|----------------------------|------------------------------------------------|----------------------------------|-----------------------------------------------------------------------------------|---------------------------------|
| * 01                       | 209420A9S                                      | アームベッド (組)                       | MACHINE FRAME COMPLETE MACHINE FRAME COMPLETE MACHINE ARM (RIGHT) BUSHING BUSHING | 0 1                             |
| * 02                       | 209421A9S                                      | アームベッド (組)                       |                                                                                   | 0 1                             |
| * 03                       | 209434-SD                                      | アーム (右)                          |                                                                                   | 0 1                             |
| 04                         | 208248                                         | ブッシュ                             |                                                                                   | 0 1                             |
| 05                         | 208249                                         | ブッシュ                             |                                                                                   | 0 1                             |
| 06                         | 204625A                                        | ブッシュ (上)                         | BUSHING                                                                           | 0 1                             |
| 07                         | 204627A                                        | ブッシュ (下)                         | BUSHING                                                                           | 0 1                             |
| 08                         | 201002                                         | スプリングピン                          | PIN                                                                               | 0 2                             |
| 09                         | 204251                                         | ガスケット                            | GASKET                                                                            | 0 1                             |
| 10                         | 201002                                         | スプリングピン                          | PIN                                                                               | 0 2                             |
| * 11                       | 209418ASD                                      | ベッド                              | MACHINE BED MACHINE BED BUSHING BUSHING BUSHING                                   | 0 1                             |
| * 12                       | 209419ASD                                      | ベッド                              |                                                                                   | 0 1                             |
| 13                         | 204014                                         | 大ブッシュ                            |                                                                                   | 0 1                             |
| 14                         | 204149                                         | ブッシュ                             |                                                                                   | 0 1                             |
| 15                         | 210067                                         | ブッシュ                             |                                                                                   | 0 1                             |
| 16                         | 209169A                                        | ブッシュ                             | BUSHING                                                                           | 01                              |
| 17                         | 209169                                         | ブッシュ                             | BUSHING                                                                           | 01                              |
| 18                         | 210292                                         | ブッシュ                             | BUSHING                                                                           | 01                              |
| 19                         | 204089                                         | ブッシュ                             | BUSHING                                                                           | 01                              |
| 20                         | 210164                                         | ブッシュ                             | BUSHING                                                                           | 01                              |
| 21<br>22<br>23<br>24<br>25 | 208292<br>210297<br>208429<br>208938<br>210124 | ブッシュ<br>ブッシュ<br>ブッシュ (後)<br>ブッシュ | BUSHING BUSHING BUSHING (REAR) BUSHING (REAR) BUSHING                             | 0 1<br>0 1<br>0 1<br>0 1<br>0 1 |
| 26                         | 210125                                         | ブッシュ                             | BUSHING                                                                           | 0 1                             |
| 27                         | 210296                                         | ブッシュ                             | BUSHING                                                                           | 0 1                             |
| 28                         | 210297                                         | ブッシュ                             | BUSHING                                                                           | 0 1                             |

<sup>●※=</sup>販売不可● XXXXXX はゲージパーツです。60~66頁のゲージパーツ表で確認してください。

| REF.<br>NO. | PART NO.<br>部品番号 | 名 称         | NAME                                                     | QT. |
|-------------|------------------|-------------|----------------------------------------------------------|-----|
| * 01        | 209435-SD        | アーム (左)     | MACHINE ARM (LEFT) SCREW SCREW OIL SHIELD SCREW          | 0 1 |
| 02          | 005163           | 平ネジ/C8×20   |                                                          | 0 1 |
| 03          | 005237           | 平ネジ/C8×36   |                                                          | 0 1 |
| 04          | 208434           | 油除ケ         |                                                          | 0 1 |
| 05          | 005163           | 平ネジ/C8×20   |                                                          | 0 1 |
| 06          | 005078           | 平ネジ/C11×15  | SCREW COVER PLATE SCREW NAME PLATE SCREW                 | 04  |
| 07          | 210005           | 送り調節蓋       |                                                          | 01  |
| 08          | 005117           | 平ネジ/C5×8.5  |                                                          | 06  |
| * 09        | 209357A          | 記銘板         |                                                          | 01  |
| 10          | 005332A          | 平ネジ/C10×7   |                                                          | 02  |
| * 11        | 230047A          | 機番板         | SERIAL NUMBER PLATE PIN SCREW OIL SIGHT GAUGE TYPE PLATE | 01  |
| 12          | 210679           | 止ピン         |                                                          | 02  |
| 13          | 005332A          | 平ネジ/C10×7   |                                                          | 02  |
| 14          | 204003           | オイルゲージ      |                                                          | 01  |
| * 15        | 209450           | 形式板         |                                                          | 01  |
| 16          | 210679           | 止ピン         | PIN                                                      | 02  |
| 17          | 204006           | 足ピン         | BED PIN                                                  | 04  |
| 18          | 002022           | 止ネジ/C10×5.5 | SCREW                                                    | 01  |