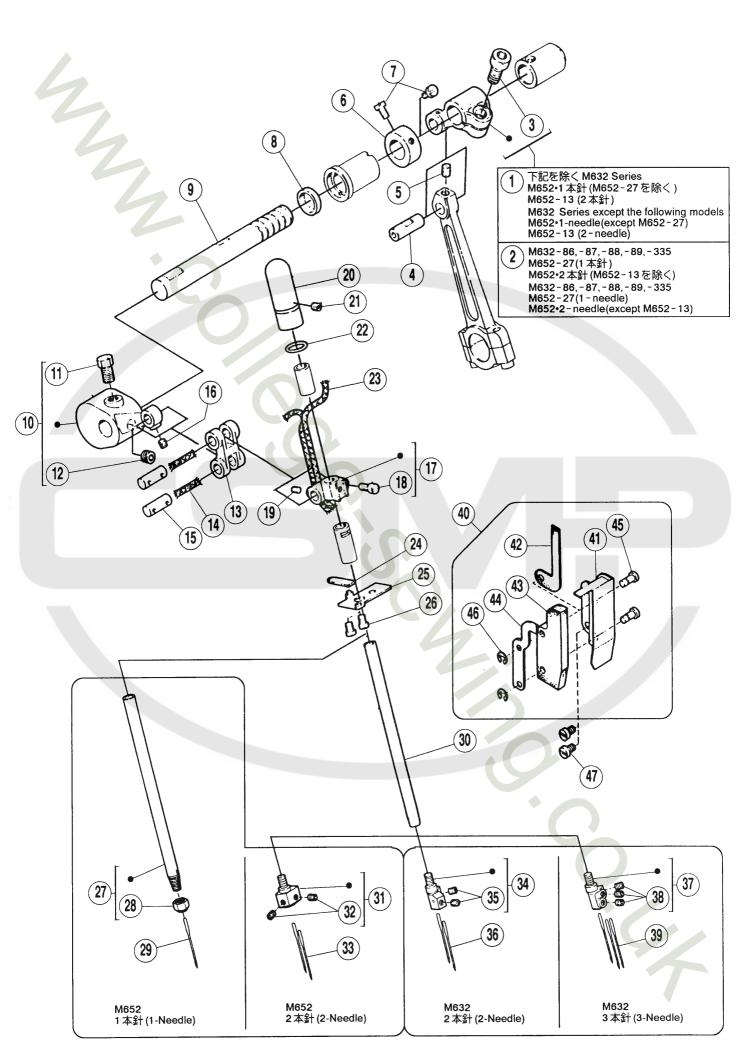

| 7 | r | Ť |  |
|---|---|---|--|
| E | Ξ | 3 |  |

| アームベッド機構(1)~(2)2~5                                                                                                                                                                                                                                                                                                                                                                                                                                                                                                                                                                                                                                                                                                                                                                                                                                                                                                                                                                                                                                                                                                                                                                                                                                                                                                                                                                                                                                                                                                                                                                                                                                                                                                                                                                                                                                                                                                                                                                                                                                                                                                             | MACHINE BED FRAME ······ 2~5                      |
|--------------------------------------------------------------------------------------------------------------------------------------------------------------------------------------------------------------------------------------------------------------------------------------------------------------------------------------------------------------------------------------------------------------------------------------------------------------------------------------------------------------------------------------------------------------------------------------------------------------------------------------------------------------------------------------------------------------------------------------------------------------------------------------------------------------------------------------------------------------------------------------------------------------------------------------------------------------------------------------------------------------------------------------------------------------------------------------------------------------------------------------------------------------------------------------------------------------------------------------------------------------------------------------------------------------------------------------------------------------------------------------------------------------------------------------------------------------------------------------------------------------------------------------------------------------------------------------------------------------------------------------------------------------------------------------------------------------------------------------------------------------------------------------------------------------------------------------------------------------------------------------------------------------------------------------------------------------------------------------------------------------------------------------------------------------------------------------------------------------------------------|---------------------------------------------------|
| カバー機構(1)~(3)6~11                                                                                                                                                                                                                                                                                                                                                                                                                                                                                                                                                                                                                                                                                                                                                                                                                                                                                                                                                                                                                                                                                                                                                                                                                                                                                                                                                                                                                                                                                                                                                                                                                                                                                                                                                                                                                                                                                                                                                                                                                                                                                                               | COVER (1)~(3) ······6~11                          |
| クランクシャフト機構 (1)~(3) 12~17                                                                                                                                                                                                                                                                                                                                                                                                                                                                                                                                                                                                                                                                                                                                                                                                                                                                                                                                                                                                                                                                                                                                                                                                                                                                                                                                                                                                                                                                                                                                                                                                                                                                                                                                                                                                                                                                                                                                                                                                                                                                                                       | CRANKSHAFT DRIVE MECHANISM (1)-(3)12~17           |
| 針振リ機構(1)~(2)                                                                                                                                                                                                                                                                                                                                                                                                                                                                                                                                                                                                                                                                                                                                                                                                                                                                                                                                                                                                                                                                                                                                                                                                                                                                                                                                                                                                                                                                                                                                                                                                                                                                                                                                                                                                                                                                                                                                                                                                                                                                                                                   | NEEDLE DRIVE MECHANISM (1)~(2)                    |
| 上ルーパー機構22~23                                                                                                                                                                                                                                                                                                                                                                                                                                                                                                                                                                                                                                                                                                                                                                                                                                                                                                                                                                                                                                                                                                                                                                                                                                                                                                                                                                                                                                                                                                                                                                                                                                                                                                                                                                                                                                                                                                                                                                                                                                                                                                                   | UPPER LOOPER DRIVE MECHANISM 22~23                |
| 下ルーパー機構24~25                                                                                                                                                                                                                                                                                                                                                                                                                                                                                                                                                                                                                                                                                                                                                                                                                                                                                                                                                                                                                                                                                                                                                                                                                                                                                                                                                                                                                                                                                                                                                                                                                                                                                                                                                                                                                                                                                                                                                                                                                                                                                                                   | LOWER LOOPER DRIVE MECHANISM 24~25                |
| 送り機構(1)~(3)                                                                                                                                                                                                                                                                                                                                                                                                                                                                                                                                                                                                                                                                                                                                                                                                                                                                                                                                                                                                                                                                                                                                                                                                                                                                                                                                                                                                                                                                                                                                                                                                                                                                                                                                                                                                                                                                                                                                                                                                                                                                                                                    | FEED MECHANISM (1)~(3)                            |
| 上下メス機構 32~33                                                                                                                                                                                                                                                                                                                                                                                                                                                                                                                                                                                                                                                                                                                                                                                                                                                                                                                                                                                                                                                                                                                                                                                                                                                                                                                                                                                                                                                                                                                                                                                                                                                                                                                                                                                                                                                                                                                                                                                                                                                                                                                   | KNIFE DRIVE MECHANISM 32~33                       |
| 押ェ機構(1)~(2)34~37                                                                                                                                                                                                                                                                                                                                                                                                                                                                                                                                                                                                                                                                                                                                                                                                                                                                                                                                                                                                                                                                                                                                                                                                                                                                                                                                                                                                                                                                                                                                                                                                                                                                                                                                                                                                                                                                                                                                                                                                                                                                                                               | PRESSER FOOT MECHANISM (1)-(2)34~37               |
| 給油機構 38~39                                                                                                                                                                                                                                                                                                                                                                                                                                                                                                                                                                                                                                                                                                                                                                                                                                                                                                                                                                                                                                                                                                                                                                                                                                                                                                                                                                                                                                                                                                                                                                                                                                                                                                                                                                                                                                                                                                                                                                                                                                                                                                                     | LUBRICATION MECHANISM 38~39                       |
| — I was a second of the second | CHAINCTITCH LOODED MECHANION (1) (0)              |
| 二重環ルーパー機構(1)~(2)40~43                                                                                                                                                                                                                                                                                                                                                                                                                                                                                                                                                                                                                                                                                                                                                                                                                                                                                                                                                                                                                                                                                                                                                                                                                                                                                                                                                                                                                                                                                                                                                                                                                                                                                                                                                                                                                                                                                                                                                                                                                                                                                                          | CHAINSTITCH LOOPER MECHANISM (1)~(2)······· 40~43 |
| 糸道・糸繰り機構44~45                                                                                                                                                                                                                                                                                                                                                                                                                                                                                                                                                                                                                                                                                                                                                                                                                                                                                                                                                                                                                                                                                                                                                                                                                                                                                                                                                                                                                                                                                                                                                                                                                                                                                                                                                                                                                                                                                                                                                                                                                                                                                                                  | THREAD GUIDE & THREAD TAKEUP MECHANISM · 44~45    |
| <b>糸調子機構</b> 46~49                                                                                                                                                                                                                                                                                                                                                                                                                                                                                                                                                                                                                                                                                                                                                                                                                                                                                                                                                                                                                                                                                                                                                                                                                                                                                                                                                                                                                                                                                                                                                                                                                                                                                                                                                                                                                                                                                                                                                                                                                                                                                                             | THREAD TENSION MECHANISM 46~49                    |
| アタッチメント 50~51                                                                                                                                                                                                                                                                                                                                                                                                                                                                                                                                                                                                                                                                                                                                                                                                                                                                                                                                                                                                                                                                                                                                                                                                                                                                                                                                                                                                                                                                                                                                                                                                                                                                                                                                                                                                                                                                                                                                                                                                                                                                                                                  | ATTACHMENT ····· 50~51                            |
| ヒダ取リ装置 52~53                                                                                                                                                                                                                                                                                                                                                                                                                                                                                                                                                                                                                                                                                                                                                                                                                                                                                                                                                                                                                                                                                                                                                                                                                                                                                                                                                                                                                                                                                                                                                                                                                                                                                                                                                                                                                                                                                                                                                                                                                                                                                                                   | SHIRRING DEVICE 52~53                             |
|                                                                                                                                                                                                                                                                                                                                                                                                                                                                                                                                                                                                                                                                                                                                                                                                                                                                                                                                                                                                                                                                                                                                                                                                                                                                                                                                                                                                                                                                                                                                                                                                                                                                                                                                                                                                                                                                                                                                                                                                                                                                                                                                |                                                   |
| BT装置·······54~55                                                                                                                                                                                                                                                                                                                                                                                                                                                                                                                                                                                                                                                                                                                                                                                                                                                                                                                                                                                                                                                                                                                                                                                                                                                                                                                                                                                                                                                                                                                                                                                                                                                                                                                                                                                                                                                                                                                                                                                                                                                                                                               | BT DEVICE 54~55                                   |
| 半沈床式据付附属品 56~57                                                                                                                                                                                                                                                                                                                                                                                                                                                                                                                                                                                                                                                                                                                                                                                                                                                                                                                                                                                                                                                                                                                                                                                                                                                                                                                                                                                                                                                                                                                                                                                                                                                                                                                                                                                                                                                                                                                                                                                                                                                                                                                | PARTS FOR SEMI-SUBMERGED INSTALLATION ····· 56~57 |
| 糸立台                                                                                                                                                                                                                                                                                                                                                                                                                                                                                                                                                                                                                                                                                                                                                                                                                                                                                                                                                                                                                                                                                                                                                                                                                                                                                                                                                                                                                                                                                                                                                                                                                                                                                                                                                                                                                                                                                                                                                                                                                                                                                                                            | THREAD STAND 58~59                                |
| ゲージパーツ表60~66                                                                                                                                                                                                                                                                                                                                                                                                                                                                                                                                                                                                                                                                                                                                                                                                                                                                                                                                                                                                                                                                                                                                                                                                                                                                                                                                                                                                                                                                                                                                                                                                                                                                                                                                                                                                                                                                                                                                                                                                                                                                                                                   | GAUGE PARTS LIST 60~66                            |
| ゲージパーツ系列構成図68~91                                                                                                                                                                                                                                                                                                                                                                                                                                                                                                                                                                                                                                                                                                                                                                                                                                                                                                                                                                                                                                                                                                                                                                                                                                                                                                                                                                                                                                                                                                                                                                                                                                                                                                                                                                                                                                                                                                                                                                                                                                                                                                               | GAUGE PARTS CONSTRUCTION CHART 68~91              |
|                                                                                                                                                                                                                                                                                                                                                                                                                                                                                                                                                                                                                                                                                                                                                                                                                                                                                                                                                                                                                                                                                                                                                                                                                                                                                                                                                                                                                                                                                                                                                                                                                                                                                                                                                                                                                                                                                                                                                                                                                                                                                                                                |                                                   |
| 部品番号インデックス 92~94                                                                                                                                                                                                                                                                                                                                                                                                                                                                                                                                                                                                                                                                                                                                                                                                                                                                                                                                                                                                                                                                                                                                                                                                                                                                                                                                                                                                                                                                                                                                                                                                                                                                                                                                                                                                                                                                                                                                                                                                                                                                                                               | PART NUMBER INDEX 92~94                           |
|                                                                                                                                                                                                                                                                                                                                                                                                                                                                                                                                                                                                                                                                                                                                                                                                                                                                                                                                                                                                                                                                                                                                                                                                                                                                                                                                                                                                                                                                                                                                                                                                                                                                                                                                                                                                                                                                                                                                                                                                                                                                                                                                |                                                   |