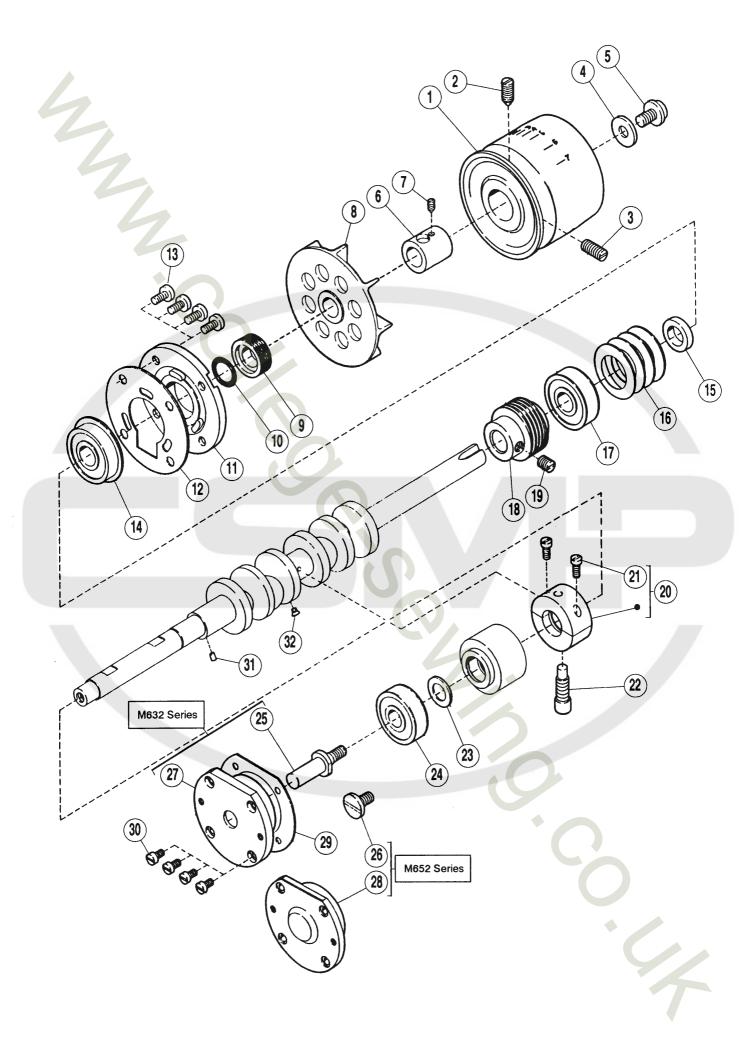

| 0 1 |
| 45   | 001435           | 止ネジ/C5×12.7       | SCREW                                                 | 0 1 |
| 46   | 208245           | 座 金               | WASHER                                                | 0 1 |
| 47   | 204742           | ラッチ               | LATCH                                                 | 0 1 |
| 48   | 204745           | ネジリバネ             | SPRING                                                | 0 1 |
| 49   | 005362           | 段付ネジ/C5           | SCREW                                                 | 0 1 |

<sup>●※ =</sup> 販売不可 ● XXXXXX はゲージパーツです。 60~66 頁のゲージパーツ表で確認してください。

 <sup>● ※ =</sup>Not for sale basically
 ● XXXXXX is one of the gauge parts.
 Please confirm the correct part by the gauge parts lists on pages 60~64.



| REF. | PART NO.<br>部品番号 | 名 称              | NAME                                             | QT. |
|------|------------------|------------------|--------------------------------------------------|-----|
| 01   | 208932AUD        | プーリー             | MACHINE PULLEY SCREW SCREW WASHER SCREW          | 01  |
| 02   | 005080           | 止ネジ/C9×15        |                                                  | 01  |
| 03   | 005081           | 止ネジ/C9×13.5      |                                                  | 01  |
| 04   | 204023           | 座金               |                                                  | 01  |
| 05   | 005549           | 平ネジ/C9           |                                                  | 01  |
| 06   | 209482           | スペーサー            | SPACER