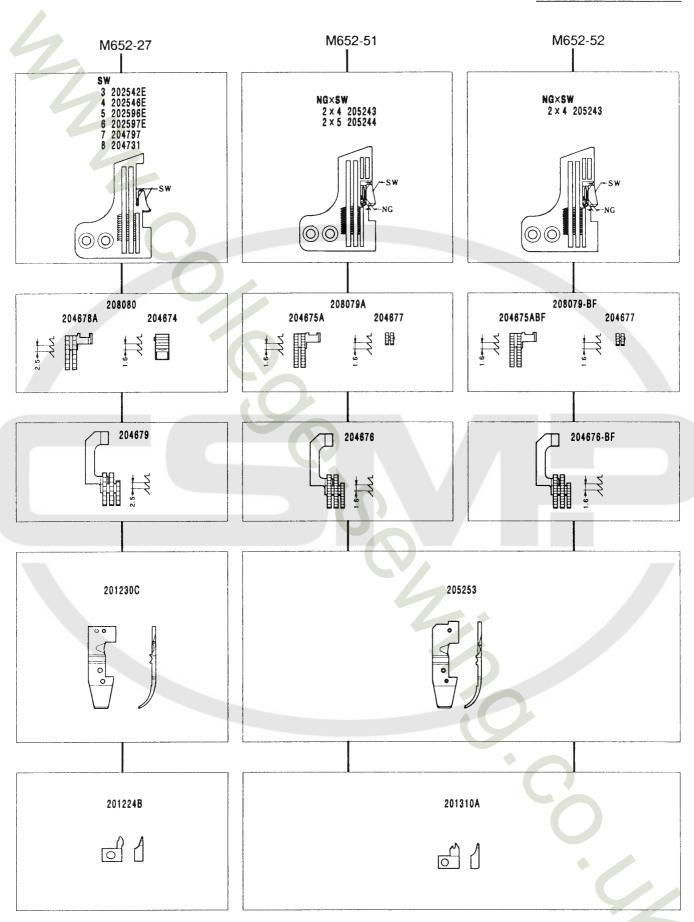

The number given to each illustrations is the REF. NO. on the parts list.

- Gauge parts list / gauge parts construction charts.

  Gauge parts are used in some machine types and sewing gauges only. Pages 60-66 contain the gauge parts lists to obtain the data at a glance, and pages 68-91 contain the gauge parts construction charts in order to know the illustrations and the combinations of the parts.
- A numeric index of the parts is attached to page 92 on and after. The illustration and/or description of the required part can be easily referred to by the part number.
- Always give the part numbers when ordering parts.

<sup>●※ =</sup> 販売不可● XXXXXX はゲージパーツです。60~66 頁のゲージパーツ表で確認してください。

<sup>●※ =</sup>Not for sale basically

XXXXXX is one of the gauge parts.

Please confirm the correct part by the gauge parts lists on pages 60~64.