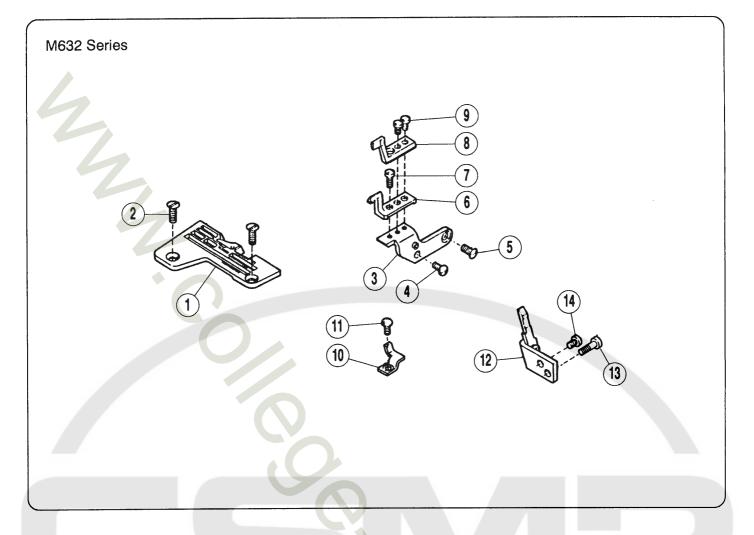

| 7 | r | Ť |  |
|---|---|---|--|
| E | Ξ | 3 |  |

| アームベッド機構(1)~(2)2~5                                                                                                                                                                                                                                                                                                                                                                                                                                                                                                                                                                                                                                                                                                                                                                                                                                                                                                                                                                                                                                                                                                                                                                                                                                                                                                                                                                                                                                                                                                                                                                                                                                                                                                                                                                                                                                                                                                                                                                                                                                                                                                             | MACHINE BED FRAME ······ 2~5                      |
|--------------------------------------------------------------------------------------------------------------------------------------------------------------------------------------------------------------------------------------------------------------------------------------------------------------------------------------------------------------------------------------------------------------------------------------------------------------------------------------------------------------------------------------------------------------------------------------------------------------------------------------------------------------------------------------------------------------------------------------------------------------------------------------------------------------------------------------------------------------------------------------------------------------------------------------------------------------------------------------------------------------------------------------------------------------------------------------------------------------------------------------------------------------------------------------------------------------------------------------------------------------------------------------------------------------------------------------------------------------------------------------------------------------------------------------------------------------------------------------------------------------------------------------------------------------------------------------------------------------------------------------------------------------------------------------------------------------------------------------------------------------------------------------------------------------------------------------------------------------------------------------------------------------------------------------------------------------------------------------------------------------------------------------------------------------------------------------------------------------------------------|---------------------------------------------------|
| カバー機構(1)~(3)6~11                                                                                                                                                                                                                                                                                                                                                                                                                                                                                                                                                                                                                                                                                                                                                                                                                                                                                                                                                                                                                                                                                                                                                                                                                                                                                                                                                                                                                                                                                                                                                                                                                                                                                                                                                                                                                                                                                                                                                                                                                                                                                                               | COVER (1)~(3) ······6~11                          |
| クランクシャフト機構 (1)~(3) 12~17                                                                                                                                                                                                                                                                                                                                                                                                                                                                                                                                                                                                                                                                                                                                                                                                                                                                                                                                                                                                                                                                                                                                                                                                                                                                                                                                                                                                                                                                                                                                                                                                                                                                                                                                                                                                                                                                                                                                                                                                                                                                                                       | CRANKSHAFT DRIVE MECHANISM (1)-(3)12~17           |
| 針振リ機構(1)~(2)                                                                                                                                                                                                                                                                                                                                                                                                                                                                                                                                                                                                                                                                                                                                                                                                                                                                                                                                                                                                                                                                                                                                                                                                                                                                                                                                                                                                                                                                                                                                                                                                                                                                                                                                                                                                                                                                                                                                                                                                                                                                                                                   | NEEDLE DRIVE MECHANISM (1)~(2)                    |
| 上ルーパー機構22~23                                                                                                                                                                                                                                                                                                                                                                                                                                                                                                                                                                                                                                                                                                                                                                                                                                                                                                                                                                                                                                                                                                                                                                                                                                                                                                                                                                                                                                                                                                                                                                                                                                                                                                                                                                                                                                                                                                                                                                                                                                                                                                                   | UPPER LOOPER DRIVE MECHANISM 22~23                |
| 下ルーパー機構24~25                                                                                                                                                                                                                                                                                                                                                                                                                                                                                                                                                                                                                                                                                                                                                                                                                                                                                                                                                                                                                                                                                                                                                                                                                                                                                                                                                                                                                                                                                                                                                                                                                                                                                                                                                                                                                                                                                                                                                                                                                                                                                                                   | LOWER LOOPER DRIVE MECHANISM 24~25                |
| 送り機構(1)~(3)                                                                                                                                                                                                                                                                                                                                                                                                                                                                                                                                                                                                                                                                                                                                                                                                                                                                                                                                                                                                                                                                                                                                                                                                                                                                                                                                                                                                                                                                                                                                                                                                                                                                                                                                                                                                                                                                                                                                                                                                                                                                                                                    | FEED MECHANISM (1)~(3)                            |
| 上下メス機構 32~33                                                                                                                                                                                                                                                                                                                                                                                                                                                                                                                                                                                                                                                                                                                                                                                                                                                                                                                                                                                                                                                                                                                                                                                                                                                                                                                                                                                                                                                                                                                                                                                                                                                                                                                                                                                                                                                                                                                                                                                                                                                                                                                   | KNIFE DRIVE MECHANISM 32~33                       |
| 押ェ機構(1)~(2)34~37                                                                                                                                                                                                                                                                                                                                                                                                                                                                                                                                                                                                                                                                                                                                                                                                                                                                                                                                                                                                                                                                                                                                                                                                                                                                                                                                                                                                                                                                                                                                                                                                                                                                                                                                                                                                                                                                                                                                                                                                                                                                                                               | PRESSER FOOT MECHANISM (1)-(2)34~37               |
| 給油機構 38~39                                                                                                                                                                                                                                                                                                                                                                                                                                                                                                                                                                                                                                                                                                                                                                                                                                                                                                                                                                                                                                                                                                                                                                                                                                                                                                                                                                                                                                                                                                                                                                                                                                                                                                                                                                                                                                                                                                                                                                                                                                                                                                                     | LUBRICATION MECHANISM 38~39                       |
| — I was a second of the second | CHAINCTITCH LOODED MECHANION (1) (0)              |
| 二重環ルーパー機構(1)~(2)40~43                                                                                                                                                                                                                                                                                                                                                                                                                                                                                                                                                                                                                                                                                                                                                                                                                                                                                                                                                                                                                                                                                                                                                                                                                                                                                                                                                                                                                                                                                                                                                                                                                                                                                                                                                                                                                                                                                                                                                                                                                                                                                                          | CHAINSTITCH LOOPER MECHANISM (1)~(2)······· 40~43 |
| 糸道・糸繰り機構44~45                                                                                                                                                                                                                                                                                                                                                                                                                                                                                                                                                                                                                                                                                                                                                                                                                                                                                                                                                                                                                                                                                                                                                                                                                                                                                                                                                                                                                                                                                                                                                                                                                                                                                                                                                                                                                                                                                                                                                                                                                                                                                                                  | THREAD GUIDE & THREAD TAKEUP MECHANISM · 44~45    |
| <b>糸調子機構</b> 46~49                                                                                                                                                                                                                                                                                                                                                                                                                                                                                                                                                                                                                                                                                                                                                                                                                                                                                                                                                                                                                                                                                                                                                                                                                                                                                                                                                                                                                                                                                                                                                                                                                                                                                                                                                                                                                                                                                                                                                                                                                                                                                                             | THREAD TENSION MECHANISM 46~49                    |
| アタッチメント 50~51                                                                                                                                                                                                                                                                                                                                                                                                                                                                                                                                                                                                                                                                                                                                                                                                                                                                                                                                                                                                                                                                                                                                                                                                                                                                                                                                                                                                                                                                                                                                                                                                                                                                                                                                                                                                                                                                                                                                                                                                                                                                                                                  | ATTACHMENT ····· 50~51                            |
| ヒダ取リ装置 52~53                                                                                                                                                                                                                                                                                                                                                                                                                                                                                                                                                                                                                                                                                                                                                                                                                                                                                                                                                                                                                                                                                                                                                                                                                                                                                                                                                                                                                                                                                                                                                                                                                                                                                                                                                                                                                                                                                                                                                                                                                                                                                                                   | SHIRRING DEVICE 52~53                             |
|                                                                                                                                                                                                                                                                                                                                                                                                                                                                                                                                                                                                                                                                                                                                                                                                                                                                                                                                                                                                                                                                                                                                                                                                                                                                                                                                                                                                                                                                                                                                                                                                                                                                                                                                                                                                                                                                                                                                                                                                                                                                                                                                |                                                   |
| BT装置·······54~55                                                                                                                                                                                                                                                                                                                                                                                                                                                                                                                                                                                                                                                                                                                                                                                                                                                                                                                                                                                                                                                                                                                                                                                                                                                                                                                                                                                                                                                                                                                                                                                                                                                                                                                                                                                                                                                                                                                                                                                                                                                                                                               | BT DEVICE 54~55                                   |
| 半沈床式据付附属品 56~57                                                                                                                                                                                                                                                                                                                                                                                                                                                                                                                                                                                                                                                                                                                                                                                                                                                                                                                                                                                                                                                                                                                                                                                                                                                                                                                                                                                                                                                                                                                                                                                                                                                                                                                                                                                                                                                                                                                                                                                                                                                                                                                | PARTS FOR SEMI-SUBMERGED INSTALLATION ····· 56~57 |
| 糸立台                                                                                                                                                                                                                                                                                                                                                                                                                                                                                                                                                                                                                                                                                                                                                                                                                                                                                                                                                                                                                                                                                                                                                                                                                                                                                                                                                                                                                                                                                                                                                                                                                                                                                                                                                                                                                                                                                                                                                                                                                                                                                                                            | THREAD STAND 58~59                                |
| ゲージパーツ表60~66                                                                                                                                                                                                                                                                                                                                                                                                                                                                                                                                                                                                                                                                                                                                                                                                                                                                                                                                                                                                                                                                                                                                                                                                                                                                                                                                                                                                                                                                                                                                                                                                                                                                                                                                                                                                                                                                                                                                                                                                                                                                                                                   | GAUGE PARTS LIST 60~66                            |
| ゲージパーツ系列構成図68~91                                                                                                                                                                                                                                                                                                                                                                                                                                                                                                                                                                                                                                                                                                                                                                                                                                                                                                                                                                                                                                                                                                                                                                                                                                                                                                                                                                                                                                                                                                                                                                                                                                                                                                                                                                                                                                                                                                                                                                                                                                                                                                               | GAUGE PARTS CONSTRUCTION CHART 68~91              |
|                                                                                                                                                                                                                                                                                                                                                                                                                                                                                                                                                                                                                                                                                                                                                                                                                                                                                                                                                                                                                                                                                                                                                                                                                                                                                                                                                                                                                                                                                                                                                                                                                                                                                                                                                                                                                                                                                                                                                                                                                                                                                                                                |                                                   |
| 部品番号インデックス 92~94                                                                                                                                                                                                                                                                                                                                                                                                                                                                                                                                                                                                                                                                                                                                                                                                                                                                                                                                                                                                                                                                                                                                                                                                                                                                                                                                                                                                                                                                                                                                                                                                                                                                                                                                                                                                                                                                                                                                                                                                                                                                                                               | PART NUMBER INDEX 92~94                           |
|                                                                                                                                                                                                                                                                                                                                                                                                                                                                                                                                                                                                                                                                                                                                                                                                                                                                                                                                                                                                                                                                                                                                                                                                                                                                                                                                                                                                                                                                                                                                                                                                                                                                                                                                                                                                                                                                                                                                                                                                                                                                                                                                |                                                   |