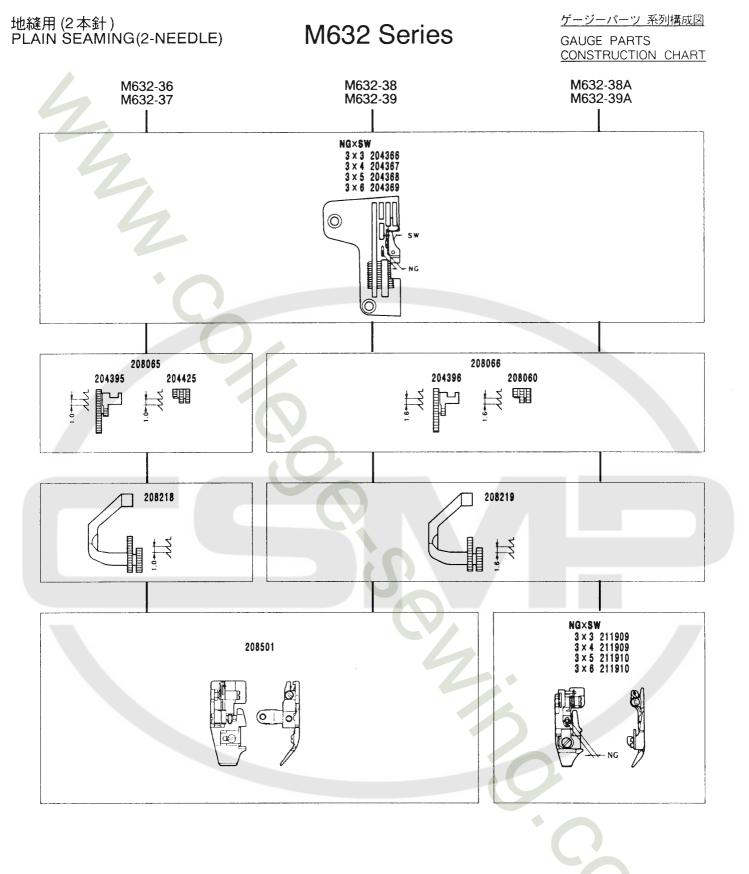

<sup>●※=</sup>販売不可● XXXXXX はゲージパーツです。60~66頁のゲージパーツ表で確認してください。

| REF.<br>NO. | PART NO.<br>部品番号 | 名 称         | NAME                                                     | QT. |
|-------------|------------------|-------------|----------------------------------------------------------|-----|
| * 01        | 209435-SD        | アーム (左)     | MACHINE ARM (LEFT) SCREW SCREW OIL SHIELD SCREW          | 0 1 |
| 02          | 005163           | 平ネジ/C8×20   |                                                          | 0 1 |
| 03          | 005237           | 平ネジ/C8×36   |                                                          | 0 1 |
| 04          | 208434           | 油除ケ         |                                                          | 0 1 |
| 05          | 005163           | 平ネジ/C8×20   |                                                          | 0 1 |
| 06          | 005078           | 平ネジ/C11×15  | SCREW COVER PLATE SCREW NAME PLATE SCREW                 | 04  |
| 07          | 210005           | 送り調節蓋       |                                                          | 01  |
| 08          | 005117           | 平ネジ/C5×8.5  |                                                          | 06  |
| * 09        | 209357A          | 記銘板         |                                                          | 01  |
| 10          | 005332A          | 平ネジ/C10×7   |                                                          | 02  |
| * 11        | 230047A          | 機番板         | SERIAL NUMBER PLATE PIN SCREW OIL SIGHT GAUGE TYPE PLATE | 01  |
| 12          | 210679           | 止ピン         |                                                          | 02  |
| 13          | 005332A          | 平ネジ/C10×7   |                                                          | 02  |
| 14          | 204003           | オイルゲージ      |                                                          | 01  |
| * 15        | 209450           | 形式板         |                                                          | 01  |
| 16          | 210679           | 止ピン         | PIN                                                      | 02  |
| 17          | 204006           | 足ピン         | BED PIN                                                  | 04  |
| 18          | 002022           | 止ネジ/C10×5.5 | SCREW                                                    | 01  |

<sup>●※ =</sup> 販売不可● XXXXXX はゲージパーツです。60~66 頁のゲージパーツ表で確認してください。

| REF. | PART NO.<br>部品番号 | 名称                | NAME                                                               | QT. |
|------|------------------|-------------------|--------------------------------------------------------------------|-----|
| 01   | 209422-SD        | 上 カバ -            | TOP COVER CUSHION RUBBER O RING SCREW OIL SIGHT WINDOW             | 01  |
| 02   | 208482           | 防 振 ゴ ム           |                                                                    | 02  |
| 03   | 208481           | O リ ン グ           |                                                                    | 01  |
| 04   | 005118           | 平 ネ ジ / C 5 × 12  |                                                                    | 04  |
| 05   | 206457           | オ イ ル 窓           |                                                                    | 01  |
| 06   | 206682           | ガスケット             | GASKET BED PLATE COMPLETE (LEFT) GASKET SCREW SCREW                | 0 1 |
| 07   | 208919           | 上蓋(左)(組)          |                                                                    | 0 1 |
| 08   | 208921           | ガスケット             |                                                                    | 0 1 |
| 09   | 004009-1         | 平ネジ/C5 × 7.5      |                                                                    | 0 7 |
| 10   | 005482           | 六角ネジ/C5 × 7.5     |                                                                    | 0 1 |
| 11   | 208342           | ガスケット             | GASKET BED COVER PLATE (RIGHT) SCREW FABRIC GUARD SCREW            | 0 1 |
| 12   | 208341           | 上蓋 (右)            |                                                                    | 0 1 |
| 13   | 005117           | 平ネジ/C5×8.5        |                                                                    | 0 6 |
| 14   | 204848A          | 衣除ケ               |                                                                    | 0 1 |
| 15   | 004009-1         | 平ネジ/C5×7.5        |                                                                    | 0 2 |
| 16   | 198192           | 当ゴム               | CUSHION RUBBER FLAT SPRING SCREW NEEDLE BAR COVER NEEDLE BAR COVER | 0 1 |
| 17   | 204223           | 板バネ               |                                                                    | 0 1 |
| 18   | 004009-1         | 平ネジ/C5×7.5        |                                                                    | 0 1 |
| 19   | 209426-SD        | 針棒カバー             |                                                                    | 0 1 |
| 20   | 209426ASD        | 針棒カバー             |                                                                    | 0 1 |
| * 21 | 209449A          | 銘板                | NAME PLATE SCREW FLAT SPRING SCREW BRACKET                         | 01  |
| 22   | 202653           | ピン付ネジ/C4          |                                                                    | 02  |
| 23   | 209427           | 板バネ               |                                                                    | 01  |
| 24   | 001234           | 平ネジ/C4×3.8        |                                                                    | 02  |
| 25   | 209448           | ブラケット             |                                                                    | 01  |
| 26   | 210307           | 波 板 座 金           | WASHER                                                             | 02  |
| 27   | 005659           | 段 付 ネ ジ           | SCREW                                                              | 01  |
| 28   | 209446           | ア イ ガ - ド         | EYE GUARD                                                          | 01  |
| 29   | 209447           | ア イ ガ - ド         | EYE GUARD                                                          | 01  |
| 30   | 202875           | 座 金               | WASHER                                                             | 02  |
| 31   | 005359           | 平 ネ ジ / C 3 × 6.5 | SCREW BELT COVER ASSEMBLY BELT COVER CUSHION RUBBER SCREW          | 02  |
| * 32 | 209432-9U        | ベルトカバ - (組)       |                                                                    | 01  |
| * 33 | 209433-UB        | ベルトカバ -           |                                                                    | 01  |
| 34   | 240305           | 防 振 ゴ ム           |                                                                    | 01  |
| 35   | 002903           | 平 ネ ジ / C 7 × 13  |                                                                    | 03  |
| 36   | 204681           | 衣除ケ補助板            | SPACER SCREW SPACER PLATE SCREW SCREW                              | 0 1 |
| 37   | 002922           | 平ネジ/C1×5.5        |                                                                    | 0 1 |
| 38   | 209459           | 前カバー当金            |                                                                    | 0 1 |
| 39   | 005010           | 平ネジ/C4×12         |                                                                    | 0 1 |
| 40   | 001216           | 平ネジ/C4×5.5        |                                                                    | 0 1 |

<sup>●※ =</sup> 販売不可● XXXXXX はゲージパーツです。60~66 頁のゲージパーツ表で確認してください。

<sup>●※ =</sup>Not for sale basically

XXXXXX is one of the gauge parts.

Please confirm the correct part by the gauge parts lists on pages 60~64.