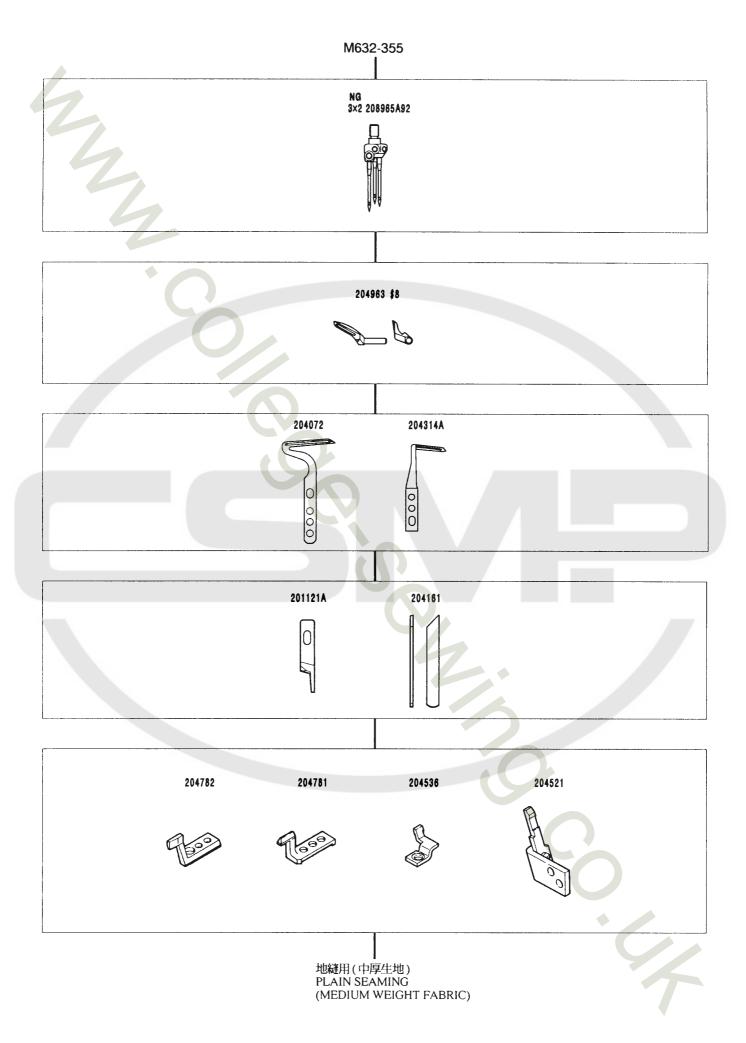

| 7 | r | Ť |  |
|---|---|---|--|
| E | Ξ | 3 |  |

| アームベッド機構(1)~(2)2~5                                                                                                                                                                                                                                                                                                                                                                                                                                                                                                                                                                                                                                                                                                                                                                                                                                                                                                                                                                                                                                                                                                                                                                                                                                                                                                                                                                                                                                                                                                                                                                                                                                                                                                                                                                                                                                                                                                                                                                                                                                                                                                             | MACHINE BED FRAME ······ 2~5                      |
|--------------------------------------------------------------------------------------------------------------------------------------------------------------------------------------------------------------------------------------------------------------------------------------------------------------------------------------------------------------------------------------------------------------------------------------------------------------------------------------------------------------------------------------------------------------------------------------------------------------------------------------------------------------------------------------------------------------------------------------------------------------------------------------------------------------------------------------------------------------------------------------------------------------------------------------------------------------------------------------------------------------------------------------------------------------------------------------------------------------------------------------------------------------------------------------------------------------------------------------------------------------------------------------------------------------------------------------------------------------------------------------------------------------------------------------------------------------------------------------------------------------------------------------------------------------------------------------------------------------------------------------------------------------------------------------------------------------------------------------------------------------------------------------------------------------------------------------------------------------------------------------------------------------------------------------------------------------------------------------------------------------------------------------------------------------------------------------------------------------------------------|---------------------------------------------------|
| カバー機構(1)~(3)6~11                                                                                                                                                                                                                                                                                                                                                                                                                                                                                                                                                                                                                                                                                                                                                                                                                                                                                                                                                                                                                                                                                                                                                                                                                                                                                                                                                                                                                                                                                                                                                                                                                                                                                                                                                                                                                                                                                                                                                                                                                                                                                                               | COVER (1)~(3) ······6~11                          |
| クランクシャフト機構 (1)~(3) 12~17                                                                                                                                                                                                                                                                                                                                                                                                                                                                                                                                                                                                                                                                                                                                                                                                                                                                                                                                                                                                                                                                                                                                                                                                                                                                                                                                                                                                                                                                                                                                                                                                                                                                                                                                                                                                                                                                                                                                                                                                                                                                                                       | CRANKSHAFT DRIVE MECHANISM (1)-(3)12~17           |
| 針振リ機構(1)~(2)                                                                                                                                                                                                                                                                                                                                                                                                                                                                                                                                                                                                                                                                                                                                                                                                                                                                                                                                                                                                                                                                                                                                                                                                                                                                                                                                                                                                                                                                                                                                                                                                                                                                                                                                                                                                                                                                                                                                                                                                                                                                                                                   | NEEDLE DRIVE MECHANISM (1)~(2)                    |
| 上ルーパー機構22~23                                                                                                                                                                                                                                                                                                                                                                                                                                                                                                                                                                                                                                                                                                                                                                                                                                                                                                                                                                                                                                                                                                                                                                                                                                                                                                                                                                                                                                                                                                                                                                                                                                                                                                                                                                                                                                                                                                                                                                                                                                                                                                                   | UPPER LOOPER DRIVE MECHANISM 22~23                |
| 下ルーパー機構24~25                                                                                                                                                                                                                                                                                                                                                                                                                                                                                                                                                                                                                                                                                                                                                                                                                                                                                                                                                                                                                                                                                                                                                                                                                                                                                                                                                                                                                                                                                                                                                                                                                                                                                                                                                                                                                                                                                                                                                                                                                                                                                                                   | LOWER LOOPER DRIVE MECHANISM 24~25                |
| 送り機構(1)~(3)                                                                                                                                                                                                                                                                                                                                                                                                                                                                                                                                                                                                                                                                                                                                                                                                                                                                                                                                                                                                                                                                                                                                                                                                                                                                                                                                                                                                                                                                                                                                                                                                                                                                                                                                                                                                                                                                                                                                                                                                                                                                                                                    | FEED MECHANISM (1)~(3)                            |
| 上下メス機構 32~33                                                                                                                                                                                                                                                                                                                                                                                                                                                                                                                                                                                                                                                                                                                                                                                                                                                                                                                                                                                                                                                                                                                                                                                                                                                                                                                                                                                                                                                                                                                                                                                                                                                                                                                                                                                                                                                                                                                                                                                                                                                                                                                   | KNIFE DRIVE MECHANISM 32~33                       |
| 押ェ機構(1)~(2)34~37                                                                                                                                                                                                                                                                                                                                                                                                                                                                                                                                                                                                                                                                                                                                                                                                                                                                                                                                                                                                                                                                                                                                                                                                                                                                                                                                                                                                                                                                                                                                                                                                                                                                                                                                                                                                                                                                                                                                                                                                                                                                                                               | PRESSER FOOT MECHANISM (1)-(2)34~37               |
| 給油機構 38~39                                                                                                                                                                                                                                                                                                                                                                                                                                                                                                                                                                                                                                                                                                                                                                                                                                                                                                                                                                                                                                                                                                                                                                                                                                                                                                                                                                                                                                                                                                                                                                                                                                                                                                                                                                                                                                                                                                                                                                                                                                                                                                                     | LUBRICATION MECHANISM 38~39                       |
| — I was a second of the second | CHAINCTITCH LOODED MECHANION (1) (0)              |
| 二重環ルーパー機構(1)~(2)40~43                                                                                                                                                                                                                                                                                                                                                                                                                                                                                                                                                                                                                                                                                                                                                                                                                                                                                                                                                                                                                                                                                                                                                                                                                                                                                                                                                                                                                                                                                                                                                                                                                                                                                                                                                                                                                                                                                                                                                                                                                                                                                                          | CHAINSTITCH LOOPER MECHANISM (1)~(2)······· 40~43 |
| 糸道・糸繰り機構44~45                                                                                                                                                                                                                                                                                                                                                                                                                                                                                                                                                                                                                                                                                                                                                                                                                                                                                                                                                                                                                                                                                                                                                                                                                                                                                                                                                                                                                                                                                                                                                                                                                                                                                                                                                                                                                                                                                                                                                                                                                                                                                                                  | THREAD GUIDE & THREAD TAKEUP MECHANISM · 44~45    |
| <b>糸調子機構</b> 46~49                                                                                                                                                                                                                                                                                                                                                                                                                                                                                                                                                                                                                                                                                                                                                                                                                                                                                                                                                                                                                                                                                                                                                                                                                                                                                                                                                                                                                                                                                                                                                                                                                                                                                                                                                                                                                                                                                                                                                                                                                                                                                                             | THREAD TENSION MECHANISM 46~49                    |
| アタッチメント 50~51                                                                                                                                                                                                                                                                                                                                                                                                                                                                                                                                                                                                                                                                                                                                                                                                                                                                                                                                                                                                                                                                                                                                                                                                                                                                                                                                                                                                                                                                                                                                                                                                                                                                                                                                                                                                                                                                                                                                                                                                                                                                                                                  | ATTACHMENT ····· 50~51                            |
| ヒダ取リ装置 52~53                                                                                                                                                                                                                                                                                                                                                                                                                                                                                                                                                                                                                                                                                                                                                                                                                                                                                                                                                                                                                                                                                                                                                                                                                                                                                                                                                                                                                                                                                                                                                                                                                                                                                                                                                                                                                                                                                                                                                                                                                                                                                                                   | SHIRRING DEVICE 52~53                             |
|                                                                                                                                                                                                                                                                                                                                                                                                                                                                                                                                                                                                                                                                                                                                                                                                                                                                                                                                                                                                                                                                                                                                                                                                                                                                                                                                                                                                                                                                                                                                                                                                                                                                                                                                                                                                                                                                                                                                                                                                                                                                                                                                |                                                   |
| BT装置·······54~55                                                                                                                                                                                                                                                                                                                                                                                                                                                                                                                                                                                                                                                                                                                                                                                                                                                                                                                                                                                                                                                                                                                                                                                                                                                                                                                                                                                                                                                                                                                                                                                                                                                                                                                                                                                                                                                                                                                                                                                                                                                                                                               | BT DEVICE 54~55                                   |
| 半沈床式据付附属品 56~57                                                                                                                                                                                                                                                                                                                                                                                                                                                                                                                                                                                                                                                                                                                                                                                                                                                                                                                                                                                                                                                                                                                                                                                                                                                                                                                                                                                                                                                                                                                                                                                                                                                                                                                                                                                                                                                                                                                                                                                                                                                                                                                | PARTS FOR SEMI-SUBMERGED INSTALLATION ····· 56~57 |
| 糸立台                                                                                                                                                                                                                                                                                                                                                                                                                                                                                                                                                                                                                                                                                                                                                                                                                                                                                                                                                                                                                                                                                                                                                                                                                                                                                                                                                                                                                                                                                                                                                                                                                                                                                                                                                                                                                                                                                                                                                                                                                                                                                                                            | THREAD STAND 58~59                                |
| ゲージパーツ表60~66                                                                                                                                                                                                                                                                                                                                                                                                                                                                                                                                                                                                                                                                                                                                                                                                                                                                                                                                                                                                                                                                                                                                                                                                                                                                                                                                                                                                                                                                                                                                                                                                                                                                                                                                                                                                                                                                                                                                                                                                                                                                                                                   | GAUGE PARTS LIST 60~66                            |
| ゲージパーツ系列構成図68~91                                                                                                                                                                                                                                                                                                                                                                                                                                                                                                                                                                                                                                                                                                                                                                                                                                                                                                                                                                                                                                                                                                                                                                                                                                                                                                                                                                                                                                                                                                                                                                                                                                                                                                                                                                                                                                                                                                                                                                                                                                                                                                               | GAUGE PARTS CONSTRUCTION CHART 68~91              |
|                                                                                                                                                                                                                                                                                                                                                                                                                                                                                                                                                                                                                                                                                                                                                                                                                                                                                                                                                                                                                                                                                                                                                                                                                                                                                                                                                                                                                                                                                                                                                                                                                                                                                                                                                                                                                                                                                                                                                                                                                                                                                                                                |                                                   |
| 部品番号インデックス 92~94                                                                                                                                                                                                                                                                                                                                                                                                                                                                                                                                                                                                                                                                                                                                                                                                                                                                                                                                                                                                                                                                                                                                                                                                                                                                                                                                                                                                                                                                                                                                                                                                                                                                                                                                                                                                                                                                                                                                                                                                                                                                                                               | PART NUMBER INDEX 92~94                           |
|                                                                                                                                                                                                                                                                                                                                                                                                                                                                                                                                                                                                                                                                                                                                                                                                                                                                                                                                                                                                                                                                                                                                                                                                                                                                                                                                                                                                                                                                                                                                                                                                                                                                                                                                                                                                                                                                                                                                                                                                                                                                                                                                |                                                   |