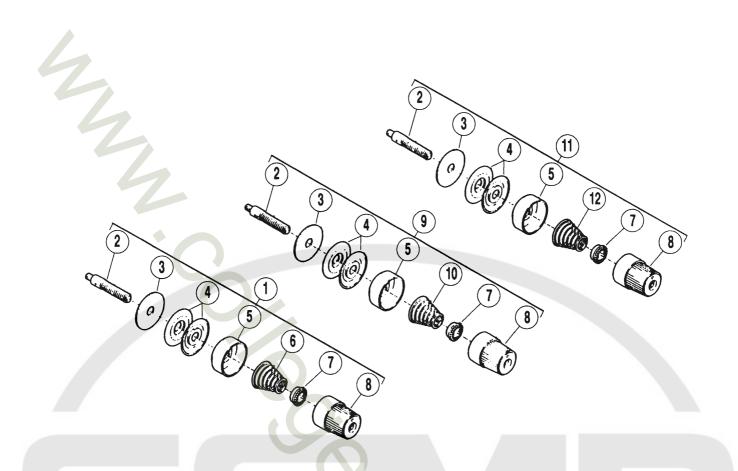

| 14 201068                 | 圧縮バネ (弱) |                                                                                             | 01  |
| 15 209445                 | 糸道       |                                                                                             | 01  |
| 16 005137                 | 六角ナット/C5 | NUT                                                                                         | 0 1 |
| 17 209485                 | 糸道       | THREAD GUIDE                                                                                | 0 1 |

<sup>●※ =</sup> 販売不可 ● XXXXXX はゲージパーツです。 60~66頁のゲージパーツ表で確認してください。

 <sup>★ =</sup>Not for sale basically
 ★ XXXXXX is one of the gauge parts.
 Please confirm the correct part by the gauge parts lists on pages 60~64.

#### M652 Series



Stitch type 504•505 M652-01,-16S2,-17,-27,-54,-57,-180



Stitch type 512•514 M652-13,-23,-23A,-51,-52,-55



| REF. | PART NO.<br>部品番号 | 名 称      | NAME                                                                           | QT. |
|------|------------------|----------|--------------------------------------------------------------------------------|-----|
| 01   | 210529-9U        | 糸調子(組)   | THREAD TENSION COMPLETE SCREW STUD FELT TENSION DISC                           | 01  |
| 02   | 005082A          | 調子棒/C5   |                                                                                | 01  |
| 03   | 208449           | フェルト     |                                                                                | 01  |
| 04   | 210319           | 調子皿      |