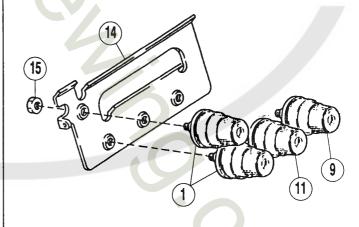

| 01  |
| 15 209445                 | 糸道       |                                                                                             | 01  |
| 16 005137                 | 六角ナット/C5 | NUT                                                                                         | 0 1 |
| 17 209485                 | 糸道       | THREAD GUIDE                                                                                | 0 1 |

<sup>●※ =</sup> 販売不可 ● XXXXXX はゲージパーツです。 60~66頁のゲージパーツ表で確認してください。

 <sup>★ =</sup>Not for sale basically
 ★ XXXXXX is one of the gauge parts.
 Please confirm the correct part by the gauge parts lists on pages 60~64.

#### M652 Series



Stitch type 504•505 M652-01,-16S2,-17,-27,-54,-57,-180



Stitch type 512•514 M652-13,-23,-23A,-51,-52,-55



| REF. | PART NO.<br>部品番号 | 名 称      | NAME                                                                           | QT. |
|------|------------------|----------|--------------------------------------------------------------------------------|-----|
| 01   | 210529-9U        | 糸調子(組)   | THREAD TENSION COMPLETE SCREW STUD FELT TENSION DISC                           | 01  |
| 02   | 005082A          | 調子棒/C5   |                                                                                | 01  |
| 03   | 208449           | フェルト     |                                                                                | 01  |
| 04   | 210319           | 調子皿      |                                                                                | 02  |
| 05   | 208450-UA        | 受皿       |