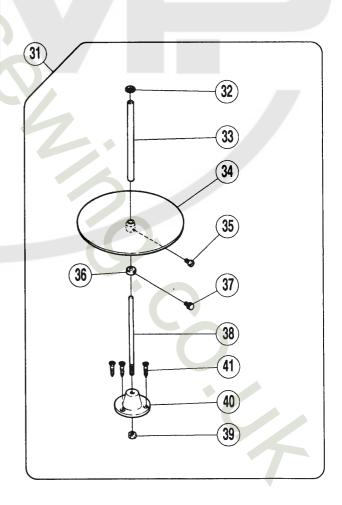

IGHT) THREAD GUIDE THREAD GUIDE NUT           | 0 1 |
| 12   | 201068           | 圧縮バネ(弱)  |                                                                                | 0 1 |
| 13   | 209444           | 糸道       |                                                                                | 0 1 |
| 14   | 209445           | 糸道       |                                                                                | 0 1 |
| 15   | 005137           | 六角ナット/C5 |                                                                                | 0 1 |

<sup>●※ =</sup> 販売不可 ● XXXXXX はゲージパーツです。 60-66 頁のゲージパーツ表で確認してください。

 <sup>★ =</sup>Not for sale basically
 XXXXXX is one of the gauge parts.
 Please confirm the correct part by the gauge parts lists on pages 60~64.







M632-48P1,-48P2





| REF.                       | PART NO.<br>部品番号                                                              | 名 称                                                                                                                                                           |                   | NAME                                                                         | QT.                        |
|----------------------------|-------------------------------------------------------------------------------|---------------------------------------------------------------------------------------------------------------------------------------------------------------|-------------------|------------------------------------------------------------------------------|----------------------------|