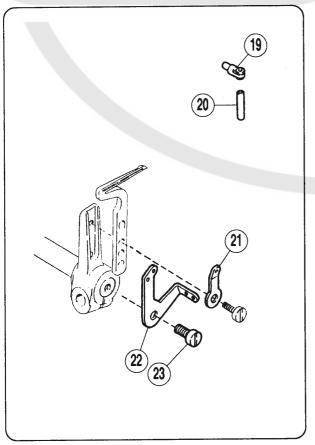

<sup>●※ =</sup> 販売不可● XXXXXX はゲージパーツです。60~66 頁のゲージパーツ表で確認してください。

| REF. | PART NO.<br>部品番号 | 名称                | NAME                                                               | QT. |
|------|------------------|-------------------|--------------------------------------------------------------------|-----|
| 01   | 209422-SD        | 上 カバ -            | TOP COVER CUSHION RUBBER O RING SCREW OIL SIGHT WINDOW             | 01  |
| 02   | 208482           | 防 振 ゴ ム           |                                                                    | 02  |
| 03   | 208481           | O リ ン グ           |                                                                    | 01  |
| 04   | 005118           | 平 ネ ジ / C 5 × 12  |                                                                    | 04  |
| 05   | 206457           | オ イ ル 窓           |                                                                    | 01  |
| 06   | 206682           | ガスケット             | GASKET BED PLATE COMPLETE (LEFT) GASKET SCREW SCREW                | 0 1 |
| 07   | 208919           | 上蓋(左)(組)          |                                                                    | 0 1 |
| 08   | 208921           | ガスケット             |                                                                    | 0 1 |
| 09   | 004009-1         | 平ネジ/C5 × 7.5      |                                                                    | 0 7 |
| 10   | 005482           | 六角ネジ/C5 × 7.5     |                                                                    | 0 1 |
| 11   | 208342           | ガスケット             | GASKET BED COVER PLATE (RIGHT) SCREW FABRIC GUARD SCREW            | 0 1 |
| 12   | 208341           | 上蓋 (右)            |                                                                    | 0 1 |
| 13   | 005117           | 平ネジ/C5×8.5        |                                                                    | 0 6 |
| 14   | 204848A          | 衣除ケ               |                                                                    | 0 1 |
| 15   | 004009-1         | 平ネジ/C5×7.5        |                                                                    | 0 2 |
| 16   | 198192           | 当ゴム               | CUSHION RUBBER FLAT SPRING SCREW NEEDLE BAR COVER NEEDLE BAR COVER | 0 1 |
| 17   | 204223           | 板バネ               |                                                                    | 0 1 |
| 18   | 004009-1         | 平ネジ/C5×7.5        |                                                                    | 0 1 |
| 19   | 209426-SD        | 針棒カバー             |                                                                    | 0 1 |
| 20   | 209426ASD        | 針棒カバー             |                                                                    | 0 1 |
| * 21 | 209449A          | 銘板                | NAME PLATE SCREW FLAT SPRING SCREW BRACKET                         | 01  |
| 22   | 202653           | ピン付ネジ/C4          |                                                                    | 02  |
| 23   | 209427           | 板バネ               |                                                                    | 01  |
| 24   | 001234           | 平ネジ/C4×3.8        |                                                                    | 02  |
| 25   | 209448           | ブラケット             |                                                                    | 01  |
| 26   | 210307           | 波 板 座 金           | WASHER                                                             | 02  |
| 27   | 005659           | 段 付 ネ ジ           | SCREW                                                              | 01  |
| 28   | 209446           | ア イ ガ - ド         | EYE GUARD                                                          | 01  |
| 29   | 209447           | ア イ ガ - ド         | EYE GUARD                                                          | 01  |
| 30   | 202875           | 座 金               | WASHER                                                             | 02  |
| 31   | 005359           | 平 ネ ジ / C 3 × 6.5 | SCREW BELT COVER ASSEMBLY BELT COVER CUSHION RUBBER SCREW          | 02  |
| * 32 | 209432-9U        | ベルトカバ - (組)       |                                                                    | 01  |
| * 33 | 209433-UB        | ベルトカバ -           |                                                                    | 01  |
| 34   | 240305           | 防 振 ゴ ム           |                                                                    | 01  |
| 35   | 002903           | 平 ネ ジ / C 7 × 13  |                                                                    | 03  |
| 36   | 204681           | 衣除ケ補助板            | SPACER SCREW SPACER PLATE SCREW SCREW                              | 0 1 |
| 37   | 002922           | 平ネジ/C1×5.5        |                                                                    | 0 1 |
| 38   | 209459           | 前カバー当金            |                                                                    | 0 1 |
| 39   | 005010           | 平ネジ/C4×12         |                                                                    | 0 1 |
| 40   | 001216           | 平ネジ/C4×5.5        |                                                                    | 0 1 |