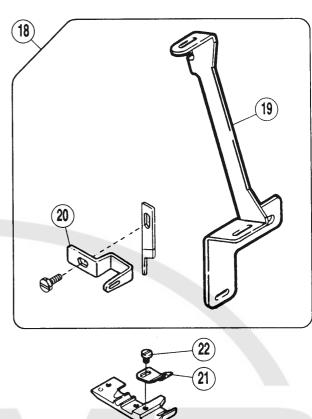

| REF.                       | PART NO.<br>部品番号                                      | 名                | 称                                                   | NAME                                                                    | QT.                        |
|----------------------------|-------------------------------------------------------|------------------|-----------------------------------------------------|-------------------------------------------------------------------------|----------------------------|
| 01<br>02<br>03<br>04<br>05 | 208430<br>004009-1<br>208945<br>001206<br>204868      | 平送平              | (組)<br>ジ/C5 × 7.5<br>エキセンカバー<br>ジ/C4 × 5.3<br>バー止板  | FACE PLATE COMPLETE<br>SCREW<br>COVER/FEED ECCENTRIC<br>SCREW<br>SPACER | 01<br>03<br>01<br>02<br>01 |
| 06<br>07<br>08<br>09<br>10 | 202286<br>002902<br>210007<br>002905<br>208604        | カバ<br>平ネ         | 座 金<br>ジ/C5 × 10<br>- /送 リ 台<br>ジ/C5 × 4.5<br>ケ (組) | SPRING WASHER SCREW FEED BAR COVER SCREW OIL SHIELD COMPLETE            | 01<br>01<br>01<br>02<br>01 |
| 11<br>12<br>13<br>14<br>15 | 005147<br>208008-UD<br>005095<br>005137<br>137906     | ヒン平ネ             | ジ/C5 × 6<br>ジ/前カバー<br>ジ/C5 × 19<br>ナット/C5           | SCREW HINGE/FRONT COVER SCREW NUT WASHER                                | 01<br>01<br>01<br>01<br>03 |
| 16<br>17<br>18<br>19<br>20 | 001189<br>208009<br>208401A<br>208003A<br>209285A     | 平前前              | ジ/C4×7.5<br>ピン<br>バー (左)<br>バー (左)<br>バー (左)        | SCREW PIN FRONT COVER (LEFT) FRONT COVER (LEFT) FRONT COVER (LEFT)      | 03<br>01<br>01<br>01<br>01 |
| 21<br>22<br>23<br>24<br>25 | 208005A<br>208058A<br>200821<br>001175-3<br>208001AUD | 前座平              | バー (左)<br>バー (左)<br>ジ/C4×10<br>バー (右)               | FRONT COVER (LEFT) FRONT COVER (LEFT) WASHER SCREW FRONT COVER (RIGHT)  | 01<br>01<br>02<br>02<br>01 |
| 26<br>27<br>28             | 005146<br>208010<br>200555                            | 止<br>圧<br>縮<br>止 |                                                     | SCREW SPRING RING                                                       | 02<br>01<br>01             |

<sup>●※ =</sup> 販売不可● XXXXXX はゲージパーツです。60-66 頁のゲージパーツ表で確認してください。

 <sup>●※ =</sup>Not for sale basically
 ● XXXXXX is one of the gauge parts.
 Please confirm the correct part by the gauge parts lists on pages 60~64.