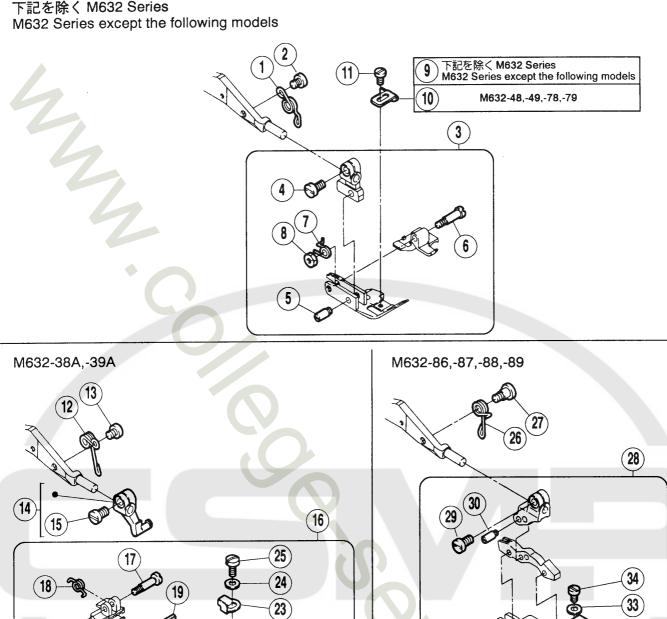

| 7 | r | Ť |  |
|---|---|---|--|
| E | Ξ | 3 |  |

| アームベッド機構(1)~(2)2~5                                                                                                                                                                                                                                                                                                                                                                                                                                                                                                                                                                                                                                                                                                                                                                                                                                                                                                                                                                                                                                                                                                                                                                                                                                                                                                                                                                                                                                                                                                                                                                                                                                                                                                                                                                                                                                                                                                                                                                                                                                                                                                             | MACHINE BED FRAME ······ 2~5                      |
|--------------------------------------------------------------------------------------------------------------------------------------------------------------------------------------------------------------------------------------------------------------------------------------------------------------------------------------------------------------------------------------------------------------------------------------------------------------------------------------------------------------------------------------------------------------------------------------------------------------------------------------------------------------------------------------------------------------------------------------------------------------------------------------------------------------------------------------------------------------------------------------------------------------------------------------------------------------------------------------------------------------------------------------------------------------------------------------------------------------------------------------------------------------------------------------------------------------------------------------------------------------------------------------------------------------------------------------------------------------------------------------------------------------------------------------------------------------------------------------------------------------------------------------------------------------------------------------------------------------------------------------------------------------------------------------------------------------------------------------------------------------------------------------------------------------------------------------------------------------------------------------------------------------------------------------------------------------------------------------------------------------------------------------------------------------------------------------------------------------------------------|---------------------------------------------------|
| カバー機構(1)~(3)6~11                                                                                                                                                                                                                                                                                                                                                                                                                                                                                                                                                                                                                                                                                                                                                                                                                                                                                                                                                                                                                                                                                                                                                                                                                                                                                                                                                                                                                                                                                                                                                                                                                                                                                                                                                                                                                                                                                                                                                                                                                                                                                                               | COVER (1)~(3) ······6~11                          |
| クランクシャフト機構 (1)~(3) 12~17                                                                                                                                                                                                                                                                                                                                                                                                                                                                                                                                                                                                                                                                                                                                                                                                                                                                                                                                                                                                                                                                                                                                                                                                                                                                                                                                                                                                                                                                                                                                                                                                                                                                                                                                                                                                                                                                                                                                                                                                                                                                                                       | CRANKSHAFT DRIVE MECHANISM (1)-(3)12~17           |
| 針振リ機構(1)~(2)                                                                                                                                                                                                                                                                                                                                                                                                                                                                                                                                                                                                                                                                                                                                                                                                                                                                                                                                                                                                                                                                                                                                                                                                                                                                                                                                                                                                                                                                                                                                                                                                                                                                                                                                                                                                                                                                                                                                                                                                                                                                                                                   | NEEDLE DRIVE MECHANISM (1)~(2)                    |
| 上ルーパー機構22~23                                                                                                                                                                                                                                                                                                                                                                                                                                                                                                                                                                                                                                                                                                                                                                                                                                                                                                                                                                                                                                                                                                                                                                                                                                                                                                                                                                                                                                                                                                                                                                                                                                                                                                                                                                                                                                                                                                                                                                                                                                                                                                                   | UPPER LOOPER DRIVE MECHANISM 22~23                |
| 下ルーパー機構24~25                                                                                                                                                                                                                                                                                                                                                                                                                                                                                                                                                                                                                                                                                                                                                                                                                                                                                                                                                                                                                                                                                                                                                                                                                                                                                                                                                                                                                                                                                                                                                                                                                                                                                                                                                                                                                                                                                                                                                                                                                                                                                                                   | LOWER LOOPER DRIVE MECHANISM 24~25                |
| 送り機構(1)~(3)                                                                                                                                                                                                                                                                                                                                                                                                                                                                                                                                                                                                                                                                                                                                                                                                                                                                                                                                                                                                                                                                                                                                                                                                                                                                                                                                                                                                                                                                                                                                                                                                                                                                                                                                                                                                                                                                                                                                                                                                                                                                                                                    | FEED MECHANISM (1)~(3)                            |
| 上下メス機構 32~33                                                                                                                                                                                                                                                                                                                                                                                                                                                                                                                                                                                                                                                                                                                                                                                                                                                                                                                                                                                                                                                                                                                                                                                                                                                                                                                                                                                                                                                                                                                                                                                                                                                                                                                                                                                                                                                                                                                                                                                                                                                                                                                   | KNIFE DRIVE MECHANISM 32~33                       |
| 押ェ機構(1)~(2)34~37                                                                                                                                                                                                                                                                                                                                                                                                                                                                                                                                                                                                                                                                                                                                                                                                                                                                                                                                                                                                                                                                                                                                                                                                                                                                                                                                                                                                                                                                                                                                                                                                                                                                                                                                                                                                                                                                                                                                                                                                                                                                                                               | PRESSER FOOT MECHANISM (1)-(2)34~37               |
| 給油機構 38~39                                                                                                                                                                                                                                                                                                                                                                                                                                                                                                                                                                                                                                                                                                                                                                                                                                                                                                                                                                                                                                                                                                                                                                                                                                                                                                                                                                                                                                                                                                                                                                                                                                                                                                                                                                                                                                                                                                                                                                                                                                                                                                                     | LUBRICATION MECHANISM 38~39                       |
| — I was a second of the second | CHAINCTITCH LOODED MECHANION (1) (0)              |
| 二重環ルーパー機構(1)~(2)40~43                                                                                                                                                                                                                                                                                                                                                                                                                                                                                                                                                                                                                                                                                                                                                                                                                                                                                                                                                                                                                                                                                                                                                                                                                                                                                                                                                                                                                                                                                                                                                                                                                                                                                                                                                                                                                                                                                                                                                                                                                                                                                                          | CHAINSTITCH LOOPER MECHANISM (1)~(2)······· 40~43 |
| 糸道・糸繰り機構44~45                                                                                                                                                                                                                                                                                                                                                                                                                                                                                                                                                                                                                                                                                                                                                                                                                                                                                                                                                                                                                                                                                                                                                                                                                                                                                                                                                                                                                                                                                                                                                                                                                                                                                                                                                                                                                                                                                                                                                                                                                                                                                                                  | THREAD GUIDE & THREAD TAKEUP MECHANISM · 44~45    |
| <b>糸調子機構</b> 46~49                                                                                                                                                                                                                                                                                                                                                                                                                                                                                                                                                                                                                                                                                                                                                                                                                                                                                                                                                                                                                                                                                                                                                                                                                                                                                                                                                                                                                                                                                                                                                                                                                                                                                                                                                                                                                                                                                                                                                                                                                                                                                                             | THREAD TENSION MECHANISM 46~49                    |
| アタッチメント 50~51                                                                                                                                                                                                                                                                                                                                                                                                                                                                                                                                                                                                                                                                                                                                                                                                                                                                                                                                                                                                                                                                                                                                                                                                                                                                                                                                                                                                                                                                                                                                                                                                                                                                                                                                                                                                                                                                                                                                                                                                                                                                                                                  | ATTACHMENT ····· 50~51                            |
| ヒダ取リ装置 52~53                                                                                                                                                                                                                                                                                                                                                                                                                                                                                                                                                                                                                                                                                                                                                                                                                                                                                                                                                                                                                                                                                                                                                                                                                                                                                                                                                                                                                                                                                                                                                                                                                                                                                                                                                                                                                                                                                                                                                                                                                                                                                                                   | SHIRRING DEVICE 52~53                             |
|                                                                                                                                                                                                                                                                                                                                                                                                                                                                                                                                                                                                                                                                                                                                                                                                                                                                                                                                                                                                                                                                                                                                                                                                                                                                                                                                                                                                                                                                                                                                                                                                                                                                                                                                                                                                                                                                                                                                                                                                                                                                                                                                |                                                   |
| BT装置·······54~55                                                                                                                                                                                                                                                                                                                                                                                                                                                                                                                                                                                                                                                                                                                                                                                                                                                                                                                                                                                                                                                                                                                                                                                                                                                                                                                                                                                                                                                                                                                                                                                                                                                                                                                                                                                                                                                                                                                                                                                                                                                                                                               | BT DEVICE 54~55                                   |
| 半沈床式据付附属品 56~57                                                                                                                                                                                                                                                                                                                                                                                                                                                                                                                                                                                                                                                                                                                                                                                                                                                                                                                                                                                                                                                                                                                                                                                                                                                                                                                                                                                                                                                                                                                                                                                                                                                                                                                                                                                                                                                                                                                                                                                                                                                                                                                | PARTS FOR SEMI-SUBMERGED INSTALLATION ····· 56~57 |
| 糸立台                                                                                                                                                                                                                                                                                                                                                                                                                                                                                                                                                                                                                                                                                                                                                                                                                                                                                                                                                                                                                                                                                                                                                                                                                                                                                                                                                                                                                                                                                                                                                                                                                                                                                                                                                                                                                                                                                                                                                                                                                                                                                                                            | THREAD STAND 58~59                                |
| ゲージパーツ表60~66                                                                                                                                                                                                                                                                                                                                                                                                                                                                                                                                                                                                                                                                                                                                                                                                                                                                                                                                                                                                                                                                                                                                                                                                                                                                                                                                                                                                                                                                                                                                                                                                                                                                                                                                                                                                                                                                                                                                                                                                                                                                                                                   | GAUGE PARTS LIST 60~66                            |
| ゲージパーツ系列構成図68~91                                                                                                                                                                                                                                                                                                                                                                                                                                                                                                                                                                                                                                                                                                                                                                                                                                                                                                                                                                                                                                                                                                                                                                                                                                                                                                                                                                                                                                                                                                                                                                                                                                                                                                                                                                                                                                                                                                                                                                                                                                                                                                               | GAUGE PARTS CONSTRUCTION CHART 68~91              |
|                                                                                                                                                                                                                                                                                                                                                                                                                                                                                                                                                                                                                                                                                                                                                                                                                                                                                                                                                                                                                                                                                                                                                                                                                                                                                                                                                                                                                                                                                                                                                                                                                                                                                                                                                                                                                                                                                                                                                                                                                                                                                                                                |                                                   |
| 部品番号インデックス 92~94                                                                                                                                                                                                                                                                                                                                                                                                                                                                                                                                                                                                                                                                                                                                                                                                                                                                                                                                                                                                                                                                                                                                                                                                                                                                                                                                                                                                                                                                                                                                                                                                                                                                                                                                                                                                                                                                                                                                                                                                                                                                                                               | PART NUMBER INDEX 92~94                           |
|                                                                                                                                                                                                                                                                                                                                                                                                                                                                                                                                                                                                                                                                                                                                                                                                                                                                                                                                                                                                                                                                                                                                                                                                                                                                                                                                                                                                                                                                                                                                                                                                                                                                                                                                                                                                                                                                                                                                                                                                                                                                                                                                |                                                   |