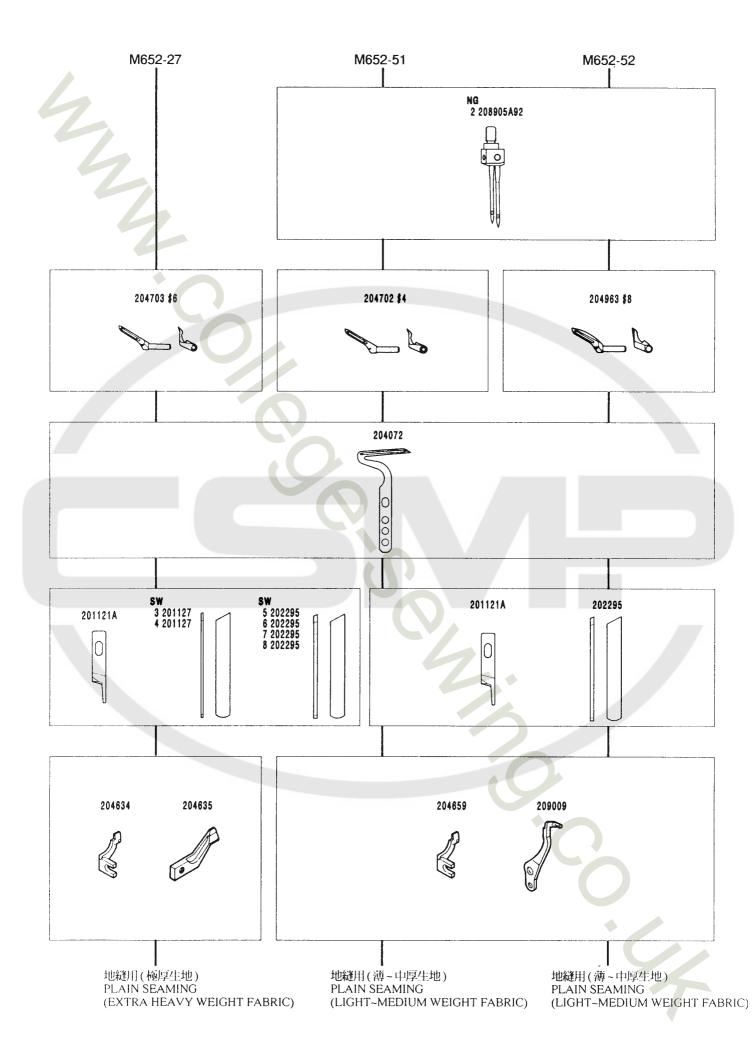

The number given to each illustrations is the REF. NO. on the parts list.

- Gauge parts list / gauge parts construction charts.

  Gauge parts are used in some machine types and sewing gauges only. Pages 60-66 contain the gauge parts lists to obtain the data at a glance, and pages 68-91 contain the gauge parts construction charts in order to know the illustrations and the combinations of the parts.
- A numeric index of the parts is attached to page 92 on and after. The illustration and/or description of the required part can be easily referred to by the part number.
- Always give the part numbers when ordering parts.

<sup>●※ =</sup> 販売不可● XXXXXX はゲージパーツです。60~66 頁のゲージパーツ表で確認してください。

<sup>●※ =</sup>Not for sale basically

XXXXXX is one of the gauge parts.

Please confirm the correct part by the gauge parts lists on pages 60~64.