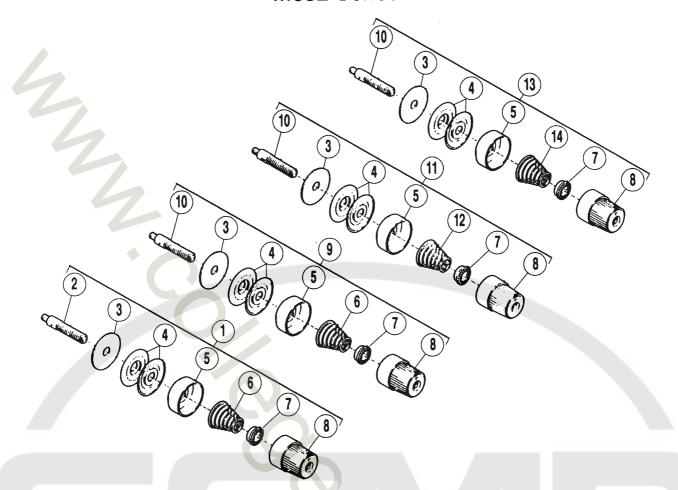

br>201048A<br>201072A   |                         | リ / 下 ル - パ -<br>ジ / C 5 × 1 0<br>プ          | THREAD GUIDE THREAD TAKEUP SCREW THREAD EYELET PIPE                   | 01<br>01<br>01<br>01<br>01 |
| 26<br>27<br>28<br>29<br>30 | 208445<br>204902<br>002902<br>202875<br>002921     | 補平座                     | リ/上ル-パ-<br>糸繰リ/上ル-パ-<br>ジ/C5×10<br>ジ/C3×4    | THREAD TAKEUP/UPPER LOOPER AUXILIARY THREAD TAKEUP SCREW WASHER SCREW | 01<br>01<br>01<br>01<br>01 |
| 31<br>32<br>33<br>34       | 204905<br>002905<br>204903<br>005012               | 平ネ                      | /上ル-パ-<br>ジ/C5 × 4.5<br>パイプ(組)<br>ジ/C3 × 5.5 | THREAD GUIDE<br>SCREW<br>THREAD TUBE<br>SCREW                         | 01<br>01<br>01<br>01       |

<sup>●※ =</sup> 販売不可● XXXXXX はゲージパーツです。60~66 頁のゲージパーツ表で確認してください。

### M632 Series



Stitch type 516 M632-01,-03,-05,-07,-30,-31,-36, -38,-38A,-48,-48P1,-48P2, -70,-78,-86,-88



Stitch type 515 M632-02,-04,-06,-08,-32,-33,-37, -39,-39A,-49,-71,-79,-87,-89



Stitch type 401+514 M632-355

| REF. PART NO.<br>NO. 部品番号 | 名 称      | NAME                                                                                        | QT. |
|---------------------------|----------|---------------------------------------------------------------------------------------------|-----|
| 01 209174-9U              | 糸調子(組)   | THREAD TENSION COMPLETE STUD FELT TENSION DISC CUP                                          | 0 1 |
| 02 005143A                | 調子棒      |                                                                                             | 0 1 |
| 03 208449                 |