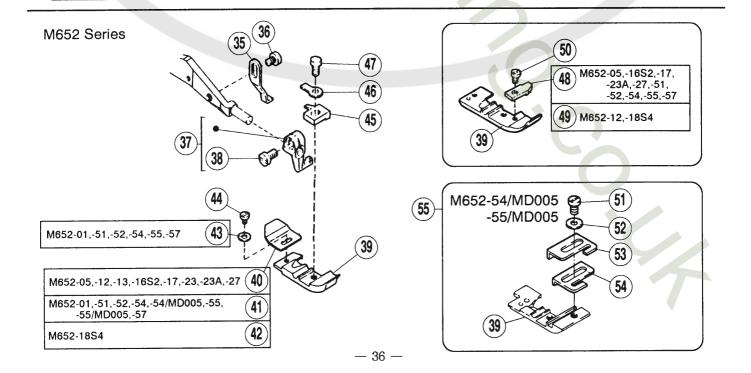

| 7 | r | Ť |  |
|---|---|---|--|
| E | Ξ | 3 |  |

| アームベッド機構(1)~(2)2~5                                                                                                                                                                                                                                                                                                                                                                                                                                                                                                                                                                                                                                                                                                                                                                                                                                                                                                                                                                                                                                                                                                                                                                                                                                                                                                                                                                                                                                                                                                                                                                                                                                                                                                                                                                                                                                                                                                                                                                                                                                                                                                             | MACHINE BED FRAME ······ 2~5                      |
|--------------------------------------------------------------------------------------------------------------------------------------------------------------------------------------------------------------------------------------------------------------------------------------------------------------------------------------------------------------------------------------------------------------------------------------------------------------------------------------------------------------------------------------------------------------------------------------------------------------------------------------------------------------------------------------------------------------------------------------------------------------------------------------------------------------------------------------------------------------------------------------------------------------------------------------------------------------------------------------------------------------------------------------------------------------------------------------------------------------------------------------------------------------------------------------------------------------------------------------------------------------------------------------------------------------------------------------------------------------------------------------------------------------------------------------------------------------------------------------------------------------------------------------------------------------------------------------------------------------------------------------------------------------------------------------------------------------------------------------------------------------------------------------------------------------------------------------------------------------------------------------------------------------------------------------------------------------------------------------------------------------------------------------------------------------------------------------------------------------------------------|---------------------------------------------------|
| カバー機構(1)~(3)6~11                                                                                                                                                                                                                                                                                                                                                                                                                                                                                                                                                                                                                                                                                                                                                                                                                                                                                                                                                                                                                                                                                                                                                                                                                                                                                                                                                                                                                                                                                                                                                                                                                                                                                                                                                                                                                                                                                                                                                                                                                                                                                                               | COVER (1)~(3) ······6~11                          |
| クランクシャフト機構 (1)~(3) 12~17                                                                                                                                                                                                                                                                                                                                                                                                                                                                                                                                                                                                                                                                                                                                                                                                                                                                                                                                                                                                                                                                                                                                                                                                                                                                                                                                                                                                                                                                                                                                                                                                                                                                                                                                                                                                                                                                                                                                                                                                                                                                                                       | CRANKSHAFT DRIVE MECHANISM (1)-(3)12~17           |
| 針振リ機構(1)~(2)                                                                                                                                                                                                                                                                                                                                                                                                                                                                                                                                                                                                                                                                                                                                                                                                                                                                                                                                                                                                                                                                                                                                                                                                                                                                                                                                                                                                                                                                                                                                                                                                                                                                                                                                                                                                                                                                                                                                                                                                                                                                                                                   | NEEDLE DRIVE MECHANISM (1)~(2)                    |
| 上ルーパー機構22~23                                                                                                                                                                                                                                                                                                                                                                                                                                                                                                                                                                                                                                                                                                                                                                                                                                                                                                                                                                                                                                                                                                                                                                                                                                                                                                                                                                                                                                                                                                                                                                                                                                                                                                                                                                                                                                                                                                                                                                                                                                                                                                                   | UPPER LOOPER DRIVE MECHANISM 22~23                |
| 下ルーパー機構24~25                                                                                                                                                                                                                                                                                                                                                                                                                                                                                                                                                                                                                                                                                                                                                                                                                                                                                                                                                                                                                                                                                                                                                                                                                                                                                                                                                                                                                                                                                                                                                                                                                                                                                                                                                                                                                                                                                                                                                                                                                                                                                                                   | LOWER LOOPER DRIVE MECHANISM 24~25                |
| 送り機構(1)~(3)                                                                                                                                                                                                                                                                                                                                                                                                                                                                                                                                                                                                                                                                                                                                                                                                                                                                                                                                                                                                                                                                                                                                                                                                                                                                                                                                                                                                                                                                                                                                                                                                                                                                                                                                                                                                                                                                                                                                                                                                                                                                                                                    | FEED MECHANISM (1)~(3)                            |
| 上下メス機構 32~33                                                                                                                                                                                                                                                                                                                                                                                                                                                                                                                                                                                                                                                                                                                                                                                                                                                                                                                                                                                                                                                                                                                                                                                                                                                                                                                                                                                                                                                                                                                                                                                                                                                                                                                                                                                                                                                                                                                                                                                                                                                                                                                   | KNIFE DRIVE MECHANISM 32~33                       |
| 押ェ機構(1)~(2)34~37                                                                                                                                                                                                                                                                                                                                                                                                                                                                                                                                                                                                                                                                                                                                                                                                                                                                                                                                                                                                                                                                                                                                                                                                                                                                                                                                                                                                                                                                                                                                                                                                                                                                                                                                                                                                                                                                                                                                                                                                                                                                                                               | PRESSER FOOT MECHANISM (1)-(2)34~37               |
| 給油機構 38~39                                                                                                                                                                                                                                                                                                                                                                                                                                                                                                                                                                                                                                                                                                                                                                                                                                                                                                                                                                                                                                                                                                                                                                                                                                                                                                                                                                                                                                                                                                                                                                                                                                                                                                                                                                                                                                                                                                                                                                                                                                                                                                                     | LUBRICATION MECHANISM 38~39                       |
| — I was a second of the second | CHAINCTITCH LOODED MECHANION (1) (0)              |
| 二重環ルーパー機構(1)~(2)40~43                                                                                                                                                                                                                                                                                                                                                                                                                                                                                                                                                                                                                                                                                                                                                                                                                                                                                                                                                                                                                                                                                                                                                                                                                                                                                                                                                                                                                                                                                                                                                                                                                                                                                                                                                                                                                                                                                                                                                                                                                                                                                                          | CHAINSTITCH LOOPER MECHANISM (1)~(2)······· 40~43 |
| 糸道・糸繰り機構44~45                                                                                                                                                                                                                                                                                                                                                                                                                                                                                                                                                                                                                                                                                                                                                                                                                                                                                                                                                                                                                                                                                                                                                                                                                                                                                                                                                                                                                                                                                                                                                                                                                                                                                                                                                                                                                                                                                                                                                                                                                                                                                                                  | THREAD GUIDE & THREAD TAKEUP MECHANISM · 44~45    |
| <b>糸調子機構</b> 46~49                                                                                                                                                                                                                                                                                                                                                                                                                                                                                                                                                                                                                                                                                                                                                                                                                                                                                                                                                                                                                                                                                                                                                                                                                                                                                                                                                                                                                                                                                                                                                                                                                                                                                                                                                                                                                                                                                                                                                                                                                                                                                                             | THREAD TENSION MECHANISM 46~49                    |
| アタッチメント 50~51                                                                                                                                                                                                                                                                                                                                                                                                                                                                                                                                                                                                                                                                                                                                                                                                                                                                                                                                                                                                                                                                                                                                                                                                                                                                                                                                                                                                                                                                                                                                                                                                                                                                                                                                                                                                                                                                                                                                                                                                                                                                                                                  | ATTACHMENT ····· 50~51                            |
| ヒダ取リ装置 52~53                                                                                                                                                                                                                                                                                                                                                                                                                                                                                                                                                                                                                                                                                                                                                                                                                                                                                                                                                                                                                                                                                                                                                                                                                                                                                                                                                                                                                                                                                                                                                                                                                                                                                                                                                                                                                                                                                                                                                                                                                                                                                                                   | SHIRRING DEVICE 52~53                             |
|                                                                                                                                                                                                                                                                                                                                                                                                                                                                                                                                                                                                                                                                                                                                                                                                                                                                                                                                                                                                                                                                                                                                                                                                                                                                                                                                                                                                                                                                                                                                                                                                                                                                                                                                                                                                                                                                                                                                                                                                                                                                                                                                |                                                   |
| BT装置·······54~55                                                                                                                                                                                                                                                                                                                                                                                                                                                                                                                                                                                                                                                                                                                                                                                                                                                                                                                                                                                                                                                                                                                                                                                                                                                                                                                                                                                                                                                                                                                                                                                                                                                                                                                                                                                                                                                                                                                                                                                                                                                                                                               | BT DEVICE 54~55                                   |
| 半沈床式据付附属品 56~57                                                                                                                                                                                                                                                                                                                                                                                                                                                                                                                                                                                                                                                                                                                                                                                                                                                                                                                                                                                                                                                                                                                                                                                                                                                                                                                                                                                                                                                                                                                                                                                                                                                                                                                                                                                                                                                                                                                                                                                                                                                                                                                | PARTS FOR SEMI-SUBMERGED INSTALLATION ····· 56~57 |
| 糸立台                                                                                                                                                                                                                                                                                                                                                                                                                                                                                                                                                                                                                                                                                                                                                                                                                                                                                                                                                                                                                                                                                                                                                                                                                                                                                                                                                                                                                                                                                                                                                                                                                                                                                                                                                                                                                                                                                                                                                                                                                                                                                                                            | THREAD STAND 58~59                                |
| ゲージパーツ表60~66                                                                                                                                                                                                                                                                                                                                                                                                                                                                                                                                                                                                                                                                                                                                                                                                                                                                                                                                                                                                                                                                                                                                                                                                                                                                                                                                                                                                                                                                                                                                                                                                                                                                                                                                                                                                                                                                                                                                                                                                                                                                                                                   | GAUGE PARTS LIST 60~66                            |
| ゲージパーツ系列構成図68~91                                                                                                                                                                                                                                                                                                                                                                                                                                                                                                                                                                                                                                                                                                                                                                                                                                                                                                                                                                                                                                                                                                                                                                                                                                                                                                                                                                                                                                                                                                                                                                                                                                                                                                                                                                                                                                                                                                                                                                                                                                                                                                               | GAUGE PARTS CONSTRUCTION CHART 68~91              |
|                                                                                                                                                                                                                                                                                                                                                                                                                                                                                                                                                                                                                                                                                                                                                                                                                                                                                                                                                                                                                                                                                                                                                                                                                                                                                                                                                                                                                                                                                                                                                                                                                                                                                                                                                                                                                                                                                                                                                                                                                                                                                                                                |                                                   |
| 部品番号インデックス 92~94                                                                                                                                                                                                                                                                                                                                                                                                                                                                                                                                                                                                                                                                                                                                                                                                                                                                                                                                                                                                                                                                                                                                                                                                                                                                                                                                                                                                                                                                                                                                                                                                                                                                                                                                                                                                                                                                                                                                                                                                                                                                                                               | PART NUMBER INDEX 92~94                           |
|                                                                                                                                                                                                                                                                                                                                                                                                                                                                                                                                                                                                                                                                                                                                                                                                                                                                                                                                                                                                                                                                                                                                                                                                                                                                                                                                                                                                                                                                                                                                                                                                                                                                                                                                                                                                                                                                                                                                                                                                                                                                                                                                |                                                   |