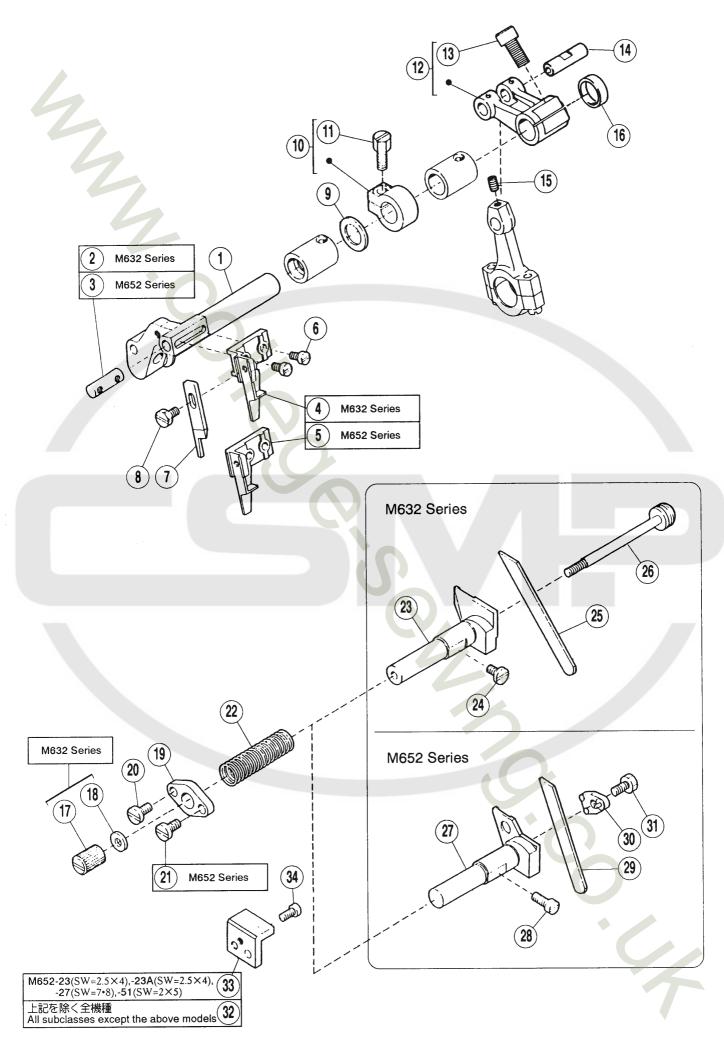

| 7 | r | Ť |  |
|---|---|---|--|
| E | Ξ | 3 |  |

| アームベッド機構(1)~(2)2~5                                                                                                                                                                                                                                                                                                                                                                                                                                                                                                                                                                                                                                                                                                                                                                                                                                                                                                                                                                                                                                                                                                                                                                                                                                                                                                                                                                                                                                                                                                                                                                                                                                                                                                                                                                                                                                                                                                                                                                                                                                                                                                             | MACHINE BED FRAME ······ 2~5                      |
|--------------------------------------------------------------------------------------------------------------------------------------------------------------------------------------------------------------------------------------------------------------------------------------------------------------------------------------------------------------------------------------------------------------------------------------------------------------------------------------------------------------------------------------------------------------------------------------------------------------------------------------------------------------------------------------------------------------------------------------------------------------------------------------------------------------------------------------------------------------------------------------------------------------------------------------------------------------------------------------------------------------------------------------------------------------------------------------------------------------------------------------------------------------------------------------------------------------------------------------------------------------------------------------------------------------------------------------------------------------------------------------------------------------------------------------------------------------------------------------------------------------------------------------------------------------------------------------------------------------------------------------------------------------------------------------------------------------------------------------------------------------------------------------------------------------------------------------------------------------------------------------------------------------------------------------------------------------------------------------------------------------------------------------------------------------------------------------------------------------------------------|---------------------------------------------------|
| カバー機構(1)~(3)6~11                                                                                                                                                                                                                                                                                                                                                                                                                                                                                                                                                                                                                                                                                                                                                                                                                                                                                                                                                                                                                                                                                                                                                                                                                                                                                                                                                                                                                                                                                                                                                                                                                                                                                                                                                                                                                                                                                                                                                                                                                                                                                                               | COVER (1)~(3) ······6~11                          |
| クランクシャフト機構 (1)~(3) 12~17                                                                                                                                                                                                                                                                                                                                                                                                                                                                                                                                                                                                                                                                                                                                                                                                                                                                                                                                                                                                                                                                                                                                                                                                                                                                                                                                                                                                                                                                                                                                                                                                                                                                                                                                                                                                                                                                                                                                                                                                                                                                                                       | CRANKSHAFT DRIVE MECHANISM (1)-(3)12~17           |
| 針振リ機構(1)~(2)                                                                                                                                                                                                                                                                                                                                                                                                                                                                                                                                                                                                                                                                                                                                                                                                                                                                                                                                                                                                                                                                                                                                                                                                                                                                                                                                                                                                                                                                                                                                                                                                                                                                                                                                                                                                                                                                                                                                                                                                                                                                                                                   | NEEDLE DRIVE MECHANISM (1)~(2)                    |
| 上ルーパー機構22~23                                                                                                                                                                                                                                                                                                                                                                                                                                                                                                                                                                                                                                                                                                                                                                                                                                                                                                                                                                                                                                                                                                                                                                                                                                                                                                                                                                                                                                                                                                                                                                                                                                                                                                                                                                                                                                                                                                                                                                                                                                                                                                                   | UPPER LOOPER DRIVE MECHANISM 22~23                |
| 下ルーパー機構24~25                                                                                                                                                                                                                                                                                                                                                                                                                                                                                                                                                                                                                                                                                                                                                                                                                                                                                                                                                                                                                                                                                                                                                                                                                                                                                                                                                                                                                                                                                                                                                                                                                                                                                                                                                                                                                                                                                                                                                                                                                                                                                                                   | LOWER LOOPER DRIVE MECHANISM 24~25                |
| 送り機構(1)~(3)                                                                                                                                                                                                                                                                                                                                                                                                                                                                                                                                                                                                                                                                                                                                                                                                                                                                                                                                                                                                                                                                                                                                                                                                                                                                                                                                                                                                                                                                                                                                                                                                                                                                                                                                                                                                                                                                                                                                                                                                                                                                                                                    | FEED MECHANISM (1)~(3)                            |
| 上下メス機構 32~33                                                                                                                                                                                                                                                                                                                                                                                                                                                                                                                                                                                                                                                                                                                                                                                                                                                                                                                                                                                                                                                                                                                                                                                                                                                                                                                                                                                                                                                                                                                                                                                                                                                                                                                                                                                                                                                                                                                                                                                                                                                                                                                   | KNIFE DRIVE MECHANISM 32~33                       |
| 押ェ機構(1)~(2)34~37                                                                                                                                                                                                                                                                                                                                                                                                                                                                                                                                                                                                                                                                                                                                                                                                                                                                                                                                                                                                                                                                                                                                                                                                                                                                                                                                                                                                                                                                                                                                                                                                                                                                                                                                                                                                                                                                                                                                                                                                                                                                                                               | PRESSER FOOT MECHANISM (1)-(2)34~37               |
| 給油機構 38~39                                                                                                                                                                                                                                                                                                                                                                                                                                                                                                                                                                                                                                                                                                                                                                                                                                                                                                                                                                                                                                                                                                                                                                                                                                                                                                                                                                                                                                                                                                                                                                                                                                                                                                                                                                                                                                                                                                                                                                                                                                                                                                                     | LUBRICATION MECHANISM 38~39                       |
| — I was a second of the second | CHAINCTITCH LOODED MECHANION (1) (0)              |
| 二重環ルーパー機構(1)~(2)40~43                                                                                                                                                                                                                                                                                                                                                                                                                                                                                                                                                                                                                                                                                                                                                                                                                                                                                                                                                                                                                                                                                                                                                                                                                                                                                                                                                                                                                                                                                                                                                                                                                                                                                                                                                                                                                                                                                                                                                                                                                                                                                                          | CHAINSTITCH LOOPER MECHANISM (1)~(2)······· 40~43 |
| 糸道・糸繰り機構44~45                                                                                                                                                                                                                                                                                                                                                                                                                                                                                                                                                                                                                                                                                                                                                                                                                                                                                                                                                                                                                                                                                                                                                                                                                                                                                                                                                                                                                                                                                                                                                                                                                                                                                                                                                                                                                                                                                                                                                                                                                                                                                                                  | THREAD GUIDE & THREAD TAKEUP MECHANISM · 44~45    |
| <b>糸調子機構</b> 46~49                                                                                                                                                                                                                                                                                                                                                                                                                                                                                                                                                                                                                                                                                                                                                                                                                                                                                                                                                                                                                                                                                                                                                                                                                                                                                                                                                                                                                                                                                                                                                                                                                                                                                                                                                                                                                                                                                                                                                                                                                                                                                                             | THREAD TENSION MECHANISM 46~49                    |
| アタッチメント 50~51                                                                                                                                                                                                                                                                                                                                                                                                                                                                                                                                                                                                                                                                                                                                                                                                                                                                                                                                                                                                                                                                                                                                                                                                                                                                                                                                                                                                                                                                                                                                                                                                                                                                                                                                                                                                                                                                                                                                                                                                                                                                                                                  | ATTACHMENT ····· 50~51                            |
| ヒダ取リ装置 52~53                                                                                                                                                                                                                                                                                                                                                                                                                                                                                                                                                                                                                                                                                                                                                                                                                                                                                                                                                                                                                                                                                                                                                                                                                                                                                                                                                                                                                                                                                                                                                                                                                                                                                                                                                                                                                                                                                                                                                                                                                                                                                                                   | SHIRRING DEVICE 52~53                             |
|                                                                                                                                                                                                                                                                                                                                                                                                                                                                                                                                                                                                                                                                                                                                                                                                                                                                                                                                                                                                                                                                                                                                                                                                                                                                                                                                                                                                                                                                                                                                                                                                                                                                                                                                                                                                                                                                                                                                                                                                                                                                                                                                |                                                   |
| BT装置·······54~55                                                                                                                                                                                                                                                                                                                                                                                                                                                                                                                                                                                                                                                                                                                                                                                                                                                                                                                                                                                                                                                                                                                                                                                                                                                                                                                                                                                                                                                                                                                                                                                                                                                                                                                                                                                                                                                                                                                                                                                                                                                                                                               | BT DEVICE 54~55                                   |
| 半沈床式据付附属品 56~57                                                                                                                                                                                                                                                                                                                                                                                                                                                                                                                                                                                                                                                                                                                                                                                                                                                                                                                                                                                                                                                                                                                                                                                                                                                                                                                                                                                                                                                                                                                                                                                                                                                                                                                                                                                                                                                                                                                                                                                                                                                                                                                | PARTS FOR SEMI-SUBMERGED INSTALLATION ····· 56~57 |
| 糸立台                                                                                                                                                                                                                                                                                                                                                                                                                                                                                                                                                                                                                                                                                                                                                                                                                                                                                                                                                                                                                                                                                                                                                                                                                                                                                                                                                                                                                                                                                                                                                                                                                                                                                                                                                                                                                                                                                                                                                                                                                                                                                                                            | THREAD STAND 58~59                                |
| ゲージパーツ表60~66                                                                                                                                                                                                                                                                                                                                                                                                                                                                                                                                                                                                                                                                                                                                                                                                                                                                                                                                                                                                                                                                                                                                                                                                                                                                                                                                                                                                                                                                                                                                                                                                                                                                                                                                                                                                                                                                                                                                                                                                                                                                                                                   | GAUGE PARTS LIST 60~66                            |
| ゲージパーツ系列構成図68~91                                                                                                                                                                                                                                                                                                                                                                                                                                                                                                                                                                                                                                                                                                                                                                                                                                                                                                                                                                                                                                                                                                                                                                                                                                                                                                                                                                                                                                                                                                                                                                                                                                                                                                                                                                                                                                                                                                                                                                                                                                                                                                               | GAUGE PARTS CONSTRUCTION CHART 68~91              |
|                                                                                                                                                                                                                                                                                                                                                                                                                                                                                                                                                                                                                                                                                                                                                                                                                                                                                                                                                                                                                                                                                                                                                                                                                                                                                                                                                                                                                                                                                                                                                                                                                                                                                                                                                                                                                                                                                                                                                                                                                                                                                                                                |                                                   |
| 部品番号インデックス 92~94                                                                                                                                                                                                                                                                                                                                                                                                                                                                                                                                                                                                                                                                                                                                                                                                                                                                                                                                                                                                                                                                                                                                                                                                                                                                                                                                                                                                                                                                                                                                                                                                                                                                                                                                                                                                                                                                                                                                                                                                                                                                                                               | PART NUMBER INDEX 92~94                           |
|                                                                                                                                                                                                                                                                                                                                                                                                                                                                                                                                                                                                                                                                                                                                                                                                                                                                                                                                                                                                                                                                                                                                                                                                                                                                                                                                                                                                                                                                                                                                                                                                                                                                                                                                                                                                                                                                                                                                                                                                                                                                                                                                |                                                   |