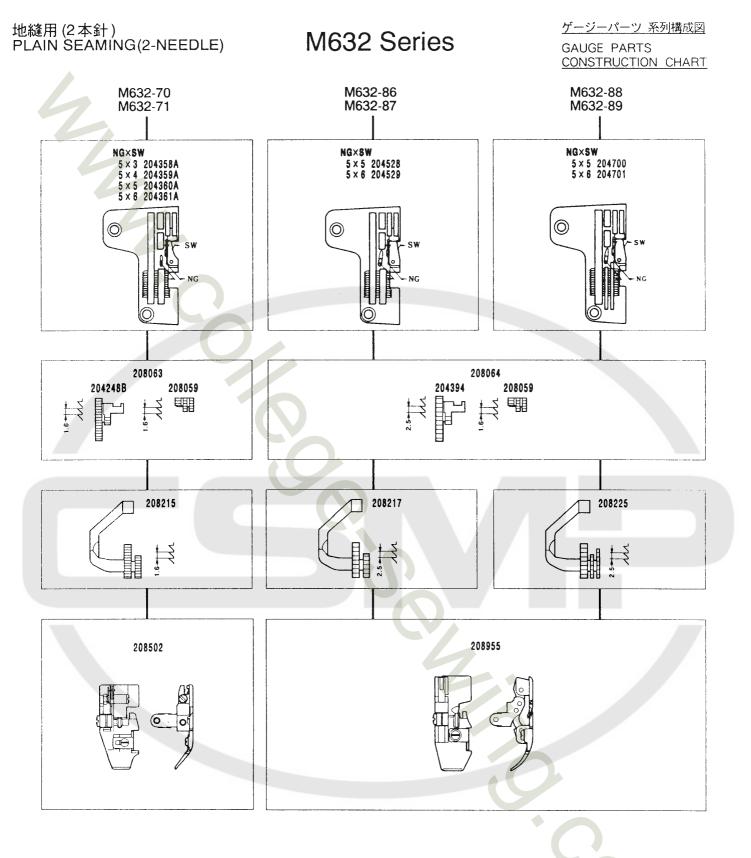

<sup>●※=</sup>販売不可● XXXXXX はゲージパーツです。60~66頁のゲージパーツ表で確認してください。

| REF.<br>NO. | PART NO.<br>部品番号 | 名 称         | NAME                                                     | QT. |
|-------------|------------------|-------------|----------------------------------------------------------|-----|
| * 01        | 209435-SD        | アーム (左)     | MACHINE ARM (LEFT) SCREW SCREW OIL SHIELD SCREW          | 0 1 |
| 02          | 005163           | 平ネジ/C8×20   |                                                          | 0 1 |
| 03          | 005237           | 平ネジ/C8×36   |                                                          | 0 1 |
| 04          | 208434           | 油除ケ         |                                                          | 0 1 |
| 05          | 005163           | 平ネジ/C8×20   |                                                          | 0 1 |
| 06          | 005078           | 平ネジ/C11×15  | SCREW COVER PLATE SCREW NAME PLATE SCREW                 | 04  |
| 07          | 210005           | 送り調節蓋       |                                                          | 01  |
| 08          | 005117           | 平ネジ/C5×8.5  |                                                          | 06  |
| * 09        | 209357A          | 記銘板         |                                                          | 01  |
| 10          | 005332A          | 平ネジ/C10×7   |                                                          | 02  |
| * 11        | 230047A          | 機番板         | SERIAL NUMBER PLATE PIN SCREW OIL SIGHT GAUGE TYPE PLATE | 01  |
| 12          | 210679           | 止ピン         |                                                          | 02  |
| 13          | 005332A          | 平ネジ/C10×7   |                                                          | 02  |
| 14          | 204003           | オイルゲージ      |                                                          | 01  |
| * 15        | 209450           | 形式板         |                                                          | 01  |
| 16          | 210679           | 止ピン         | PIN                                                      | 02  |
| 17          | 204006           | 足ピン         | BED PIN                                                  | 04  |
| 18          | 002022           | 止ネジ/C10×5.5 | SCREW                                                    | 01  |

<sup>●※ =</sup> 販売不可● XXXXXX はゲージパーツです。60~66 頁のゲージパーツ表で確認してください。

| REF. | PART NO.<br>部品番号 | 名称                | NAME                                                               | QT. |
|------|------------------|-------------------|--------------------------------------------------------------------|-----|
| 01   | 209422-SD        | 上 カバ -            | TOP COVER CUSHION RUBBER O RING SCREW OIL SIGHT WINDOW             | 01  |
| 02   | 208482           | 防 振 ゴ ム           |                                                                    | 02  |
| 03   | 208481           | O リ ン グ           |                                                                    | 01  |
| 04   | 005118           | 平 ネ ジ / C 5 × 12  |                                                                    | 04  |
| 05   | 206457           | オ イ ル 窓           |                                                                    | 01  |
| 06   | 206682           | ガスケット             | GASKET BED PLATE COMPLETE (LEFT) GASKET SCREW SCREW                | 0 1 |
| 07   | 208919           | 上蓋(左)(組)          |                                                                    | 0 1 |
| 08   | 208921           | ガスケット             |                                                                    | 0 1 |
| 09   | 004009-1         | 平ネジ/C5 × 7.5      |                                                                    | 0 7 |
| 10   | 005482           | 六角ネジ/C5 × 7.5     |                                                                    | 0 1 |
| 11   | 208342           | ガスケット             | GASKET BED COVER PLATE (RIGHT) SCREW FABRIC GUARD SCREW            | 0 1 |
| 12   | 208341           | 上蓋 (右)            |                                                                    | 0 1 |
| 13   | 005117           | 平ネジ/C5×8.5        |                                                                    | 0 6 |
| 14   | 204848A          | 衣除ケ               |                                                                    | 0 1 |
| 15   | 004009-1         | 平ネジ/C5×7.5        |                                                                    | 0 2 |
| 16   | 198192           | 当ゴム               | CUSHION RUBBER FLAT SPRING SCREW NEEDLE BAR COVER NEEDLE BAR COVER | 0 1 |
| 17   | 204223           | 板バネ               |                                                                    | 0 1 |
| 18   | 004009-1         | 平ネジ/C5×7.5        |                                                                    | 0 1 |
| 19   | 209426-SD        | 針棒カバー             |                                                                    | 0 1 |
| 20   | 209426ASD        | 針棒カバー             |                                                                    | 0 1 |
| * 21 | 209449A          | 銘板                | NAME PLATE SCREW FLAT SPRING SCREW BRACKET                         | 01  |
| 22   | 202653           | ピン付ネジ/C4          |                                                                    | 02  |
| 23   | 209427           | 板バネ               |                                                                    | 01  |
| 24   | 001234           | 平ネジ/C4×3.8        |                                                                    | 02  |
| 25   | 209448           | ブラケット             |                                                                    | 01  |
| 26   | 210307           | 波 板 座 金           | WASHER                                                             | 02  |
| 27   | 005659           | 段 付 ネ ジ           | SCREW                                                              | 01  |
| 28   | 209446           | ア イ ガ - ド         | EYE GUARD                                                          | 01  |
| 29   | 209447           | ア イ ガ - ド         | EYE GUARD                                                          | 01  |
| 30   | 202875           | 座 金               | WASHER                                                             | 02  |
| 31   | 005359           | 平 ネ ジ / C 3 × 6.5 | SCREW BELT COVER ASSEMBLY BELT COVER CUSHION RUBBER SCREW          | 02  |
| * 32 | 209432-9U        | ベルトカバ - (組)       |                                                                    | 01  |
| * 33 | 209433-UB        | ベルトカバ -           |                                                                    | 01  |
| 34   | 240305           | 防 振 ゴ ム           |                                                                    | 01  |
| 35   | 002903           | 平 ネ ジ / C 7 × 13  |                                                                    | 03  |
| 36   | 204681           | 衣除ケ補助板            | SPACER SCREW SPACER PLATE SCREW SCREW                              | 0 1 |
| 37   | 002922           | 平ネジ/C1×5.5        |                                                                    | 0 1 |
| 38   | 209459           | 前カバー当金            |                                                                    | 0 1 |
| 39   | 005010           | 平ネジ/C4×12         |                                                                    | 0 1 |
| 40   | 001216           | 平ネジ/C4×5.5        |                                                                    | 0 1 |

<sup>●※ =</sup> 販売不可● XXXXXX はゲージパーツです。60~66 頁のゲージパーツ表で確認してください。

<sup>●※ =</sup>Not for sale basically

XXXXXX is one of the gauge parts.

Please confirm the correct part by the gauge parts lists on pages 60~64.