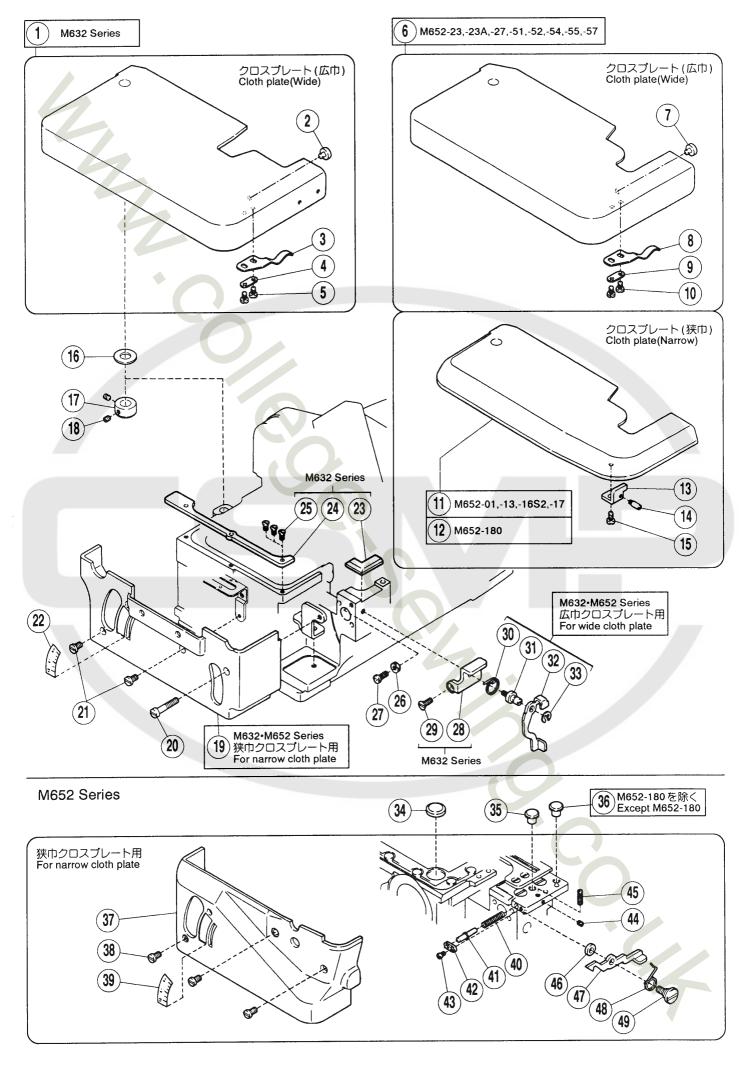

| REF. | PART NO.<br>部品番号 | 名 称               | NAME                                                  | QT. |
|------|------------------|-------------------|-------------------------------------------------------|-----|
| 01   | 208610           | クロスプレート (組)       | CLOTH PLATE COMPLETE CUSHION FLAT SPRING WASHER SCREW | 01  |
| 02   | 210025           | 振動止メ              |                                                       | 01  |
| 03   | 204218           | 板バネ               |                                                       | 01  |
| 04   | 200162A          | 座金                |                                                       | 01  |
| 05   | 001216           | 平ネジ/C4 × 5.5      |                                                       | 02  |
| 06   | 208612           | 大カバー (組) (広巾)     | CLOTH PLATE COMPLETE CUSHION FLAT SPRING WASHER SCREW | 0 1 |
| 07   | 210025           | 振動止メ              |                                                       | 0 1 |
| 08   | 204218           | 板バネ               |                                                       | 0 1 |
| 09   | 200162A          | 座金                |                                                       | 0 1 |
| 10   | 001216           | 平ネジ/C4×5.5        |                                                       | 0 2 |
| 11   | 208611           | 大カバー (組) (狭巾)     | CLOTH PLATE COMPLETE CLOTH PLATE BRACKET SCREW SCREW  | 0 1 |
| 12   | 303874           | クロスプレート           |                                                       | 0 1 |
| 13   | 204744           | ブラケット             |                                                       | 0 1 |
| 14   | 204743           | ピン付ネジ/C4          |                                                       | 0 1 |
| 15   | 001202           | 平ネジ/C4×7          |                                                       | 0 1 |
| 16   | 202576           | 座金                | WASHER COLLAR SCREW SIDE COVER SCREW                  | 0 1 |
| 17   | 201139           | カラー               |                                                       | 0 1 |
| 18   | 001457           | 止ネジ/C5×4          |                                                       | 0 2 |
| 19   | 209475-UB        | 横カバー (広巾)         |                                                       | 0 1 |
| 20   | 005182           | 平ネジ/C5×24         |                                                       | 0 1 |
| 21   | 005091           | 平 ネ ジ / C 5 × 7.5 | SCREW INDICATION PLATE RUBBER PLUG RUBBER PLUG SCREW  | 02  |
| 22   | 209405           | 標 示 板             |                                                       | 01  |
| 23   | 204243           | 防 振 ゴ ム           |                                                       | 01  |
| 24   | 204242           | 防 振 ゴ ム           |                                                       | 01  |
| 25   | 005022           | 皿 ネ ジ / C 3 × 6.3 |                                                       | 01  |
| 26   | 003044           | 六角ナット/C5          | NUT                                                   | 0 1 |
| 27   | 005118           | 平ネジ/C5×12         | SCREW                                                 | 0 1 |
| 28   | 208741           | ストッパー             | STOPPER                                               | 0 1 |
| 29   | 001732           | 皿ネジ/C5×10.5       | SCREW                                                 | 0 1 |
| 30   | 208740           | ネジリバネ             | SPRING                                                | 0 1 |
| 31   | 208738           | 段付ピン              | PIN                                                   | 0 1 |
| 32   | 208737           | レバー               | LEVER                                                 | 0 1 |
| 33   | 201629           | 止メ輪               | RING                                                  | 0 1 |
| 34   | 204827           | 大カバー振動止メ(後)       | RUBBER PLUG                                           | 0 1 |
| 35   | 204749           | 防振ゴム              | RUBBER PLUG                                           | 0 1 |
| 36   | 204749           | 防振ゴム              | RUBBER PLUG                                           | 0 1 |
| 37   | 209474-UB        | 横カバー(広巾)          | SIDE COVER                                            | 0 1 |
| 38   | 005091           | 平ネジ/C5×7.5        | SCREW                                                 | 0 1 |
| 39   | 209405           | 標示板               | INDICATION PLATE                                      | 0 1 |
| 40   | 204748           | 圧縮バネ              | SPRING                                                | 0 1 |
| 41   | 204746           | 段付ピン              | PIN                                                   | 0 1 |
| 42   | 204747           | 止メ板               | GUIDE                                                 | 0 1 |
| 43   | 005053           | 平ネジ/C4×4.8        | SCREW                                                 | 0 1 |
| 44   | 001459           | 止ネジ/C4×3          | SCREW                                                 | 0 1 |
| 45   | 001435           | 止ネジ/C5×12.7       | SCREW                                                 | 0 1 |
| 46   | 208245           | 座 金               | WASHER                                                | 0 1 |
| 47   | 204742           | ラッチ               | LATCH                                                 | 0 1 |
| 48   | 204745           | ネジリバネ             | SPRING                                                | 0 1 |
| 49   | 005362           | 段付ネジ/C5           | SCREW                                                 | 0 1 |