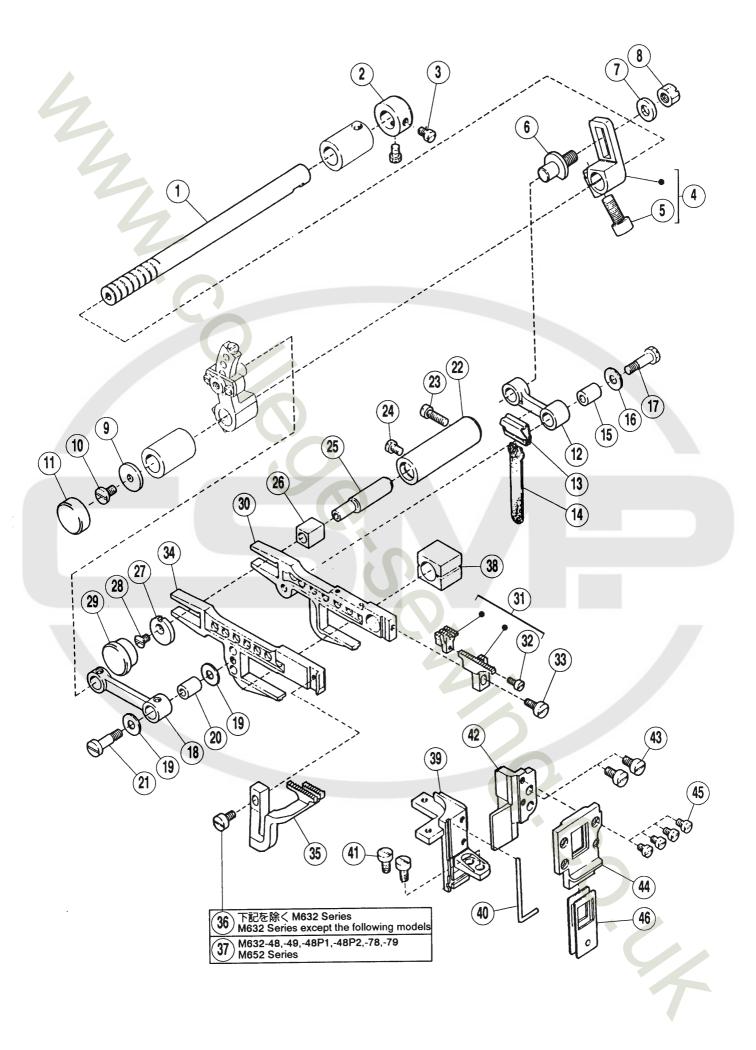

| REF. | PART NO.<br>部品番号 | 名 称               | NAME                                                  | QT. |
|------|------------------|-------------------|-------------------------------------------------------|-----|
| 01   | 208610           | クロスプレート (組)       | CLOTH PLATE COMPLETE CUSHION FLAT SPRING WASHER SCREW | 01  |
| 02   | 210025           | 振動止メ              |                                                       | 01  |
| 03   | 204218           | 板バネ               |                                                       | 01  |
| 04   | 200162A          | 座金                |                                                       | 01  |
| 05   | 001216           | 平ネジ/C4 × 5.5      |                                                       | 02  |
| 06   | 208612           | 大カバー (組) (広巾)     | CLOTH PLATE COMPLETE CUSHION FLAT SPRING WASHER SCREW | 0 1 |
| 07   | 210025           | 振動止メ              |                                                       | 0 1 |
| 08   | 204218           | 板バネ               |                                                       | 0 1 |
| 09   | 200162A          | 座金                |                                                       | 0 1 |
| 10   | 001216           | 平ネジ/C4×5.5        |                                                       | 0 2 |
| 11   | 208611           | 大カバー (組) (狭巾)     | CLOTH PLATE COMPLETE CLOTH PLATE BRACKET SCREW SCREW  | 0 1 |
| 12   | 303874           | クロスプレート           |                                                       | 0 1 |
| 13   | 204744           | ブラケット             |                                                       | 0 1 |
| 14   | 204743           | ピン付ネジ/C4          |                                                       | 0 1 |
| 15   | 001202           | 平ネジ/C4×7          |                                                       | 0 1 |
| 16   | 202576           | 座金                | WASHER COLLAR SCREW SIDE COVER SCREW                  | 0 1 |
| 17   | 201139           | カラー               |                                                       | 0 1 |
| 18   | 001457           | 止ネジ/C5×4          |                                                       | 0 2 |
| 19   | 209475-UB        | 横カバー (広巾)         |                                                       | 0 1 |
| 20   | 005182           | 平ネジ/C5×24         |                                                       | 0 1 |
| 21   | 005091           | 平 ネ ジ / C 5 × 7.5 | SCREW INDICATION PLATE RUBBER PLUG RUBBER PLUG SCREW  | 02  |
| 22   | 209405           | 標 示 板             |                                                       | 01  |
| 23   | 204243           | 防 振 ゴ ム           |                                                       | 01  |
| 24   | 204242           | 防 振 ゴ ム           |                                                       | 01  |
| 25   | 005022           | 皿 ネ ジ / C 3 × 6.3 |                                                       | 01  |
| 26   | 003044           | 六角ナット/C5          | NUT                                                   | 0 1 |
| 27   | 005118           | 平ネジ/C5×12         | SCREW                                                 | 0 1 |
| 28   | 208741           | ストッパー             | STOPPER                                               | 0 1 |
| 29   | 001732           | 皿ネジ/C5×10.5       | SCREW                                                 | 0 1 |
| 30   | 208740           | ネジリバネ             | SPRING                                                | 0 1 |
| 31   | 208738           | 段付ピン              | PIN                                                   | 0 1 |
| 32   | 208737           | レバー               | LEVER                                                 | 0 1 |
| 33   | 201629           | 止メ輪               | RING                                                  | 0 1 |
| 34   | 204827           | 大カバー振動止メ(後)       | RUBBER PLUG                                           | 0 1 |
| 35   | 204749           | 防振ゴム              | RUBBER PLUG                                           | 0 1 |
| 36   | 204749           | 防振ゴム              | RUBBER PLUG                                           | 0 1 |
| 37   | 209474-UB        | 横カバー(広巾)          | SIDE COVER                                            | 0 1 |
| 38   | 005091           | 平ネジ/C5×7.5        | SCREW                                                 | 0 1 |
| 39   | 209405           | 標示板               | INDICATION PLATE                                      | 0 1 |
| 40   | 204748           | 圧縮バネ              | SPRING                                                | 0 1 |
| 41   | 204746           | 段付ピン              | PIN                                                   | 0 1 |
| 42   | 204747           | 止メ板               | GUIDE                                                 | 0 1 |
| 43   | 005053           | 平ネジ/C4×4.8        | SCREW                                                 | 0 1 |
| 44   | 001459           | 止ネジ/C4×3          | SCREW                                                 | 0 1 |
| 45   | 001435           | 止ネジ/C5×12.7       | SCREW                                                 | 0 1 |
| 46   | 208245           | 座 金               | WASHER                                                | 0 1 |
| 47   | 204742           | ラッチ               | LATCH                                                 | 0 1 |
| 48   | 204745           | ネジリバネ             | SPRING                                                | 0 1 |
| 49   | 005362           | 段付ネジ/C5           | SCREW                                                 | 0 1 |