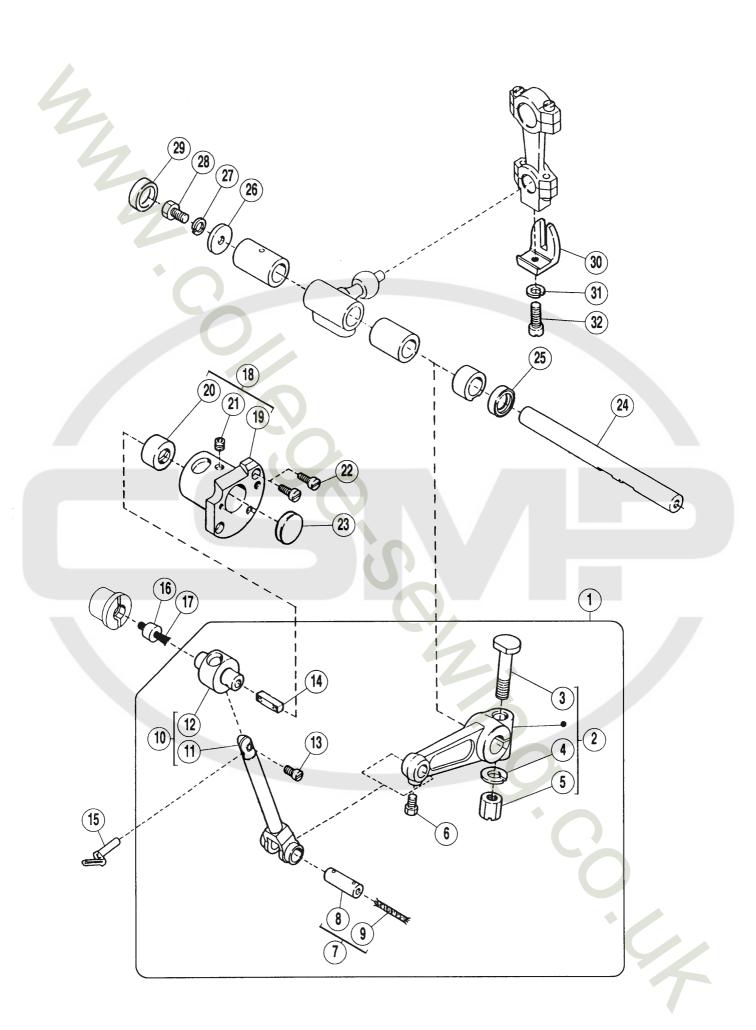

| 7 | r | Ť |  |
|---|---|---|--|
| E | Ξ | 3 |  |

| アームベッド機構(1)~(2)2~5                                                                                                                                                                                                                                                                                                                                                                                                                                                                                                                                                                                                                                                                                                                                                                                                                                                                                                                                                                                                                                                                                                                                                                                                                                                                                                                                                                                                                                                                                                                                                                                                                                                                                                                                                                                                                                                                                                                                                                                                                                                                                                             | MACHINE BED FRAME ······ 2~5                      |
|--------------------------------------------------------------------------------------------------------------------------------------------------------------------------------------------------------------------------------------------------------------------------------------------------------------------------------------------------------------------------------------------------------------------------------------------------------------------------------------------------------------------------------------------------------------------------------------------------------------------------------------------------------------------------------------------------------------------------------------------------------------------------------------------------------------------------------------------------------------------------------------------------------------------------------------------------------------------------------------------------------------------------------------------------------------------------------------------------------------------------------------------------------------------------------------------------------------------------------------------------------------------------------------------------------------------------------------------------------------------------------------------------------------------------------------------------------------------------------------------------------------------------------------------------------------------------------------------------------------------------------------------------------------------------------------------------------------------------------------------------------------------------------------------------------------------------------------------------------------------------------------------------------------------------------------------------------------------------------------------------------------------------------------------------------------------------------------------------------------------------------|---------------------------------------------------|
| カバー機構(1)~(3)6~11                                                                                                                                                                                                                                                                                                                                                                                                                                                                                                                                                                                                                                                                                                                                                                                                                                                                                                                                                                                                                                                                                                                                                                                                                                                                                                                                                                                                                                                                                                                                                                                                                                                                                                                                                                                                                                                                                                                                                                                                                                                                                                               | COVER (1)~(3) ······6~11                          |
| クランクシャフト機構 (1)~(3) 12~17                                                                                                                                                                                                                                                                                                                                                                                                                                                                                                                                                                                                                                                                                                                                                                                                                                                                                                                                                                                                                                                                                                                                                                                                                                                                                                                                                                                                                                                                                                                                                                                                                                                                                                                                                                                                                                                                                                                                                                                                                                                                                                       | CRANKSHAFT DRIVE MECHANISM (1)-(3)12~17           |
| 針振リ機構(1)~(2)                                                                                                                                                                                                                                                                                                                                                                                                                                                                                                                                                                                                                                                                                                                                                                                                                                                                                                                                                                                                                                                                                                                                                                                                                                                                                                                                                                                                                                                                                                                                                                                                                                                                                                                                                                                                                                                                                                                                                                                                                                                                                                                   | NEEDLE DRIVE MECHANISM (1)~(2)                    |
| 上ルーパー機構22~23                                                                                                                                                                                                                                                                                                                                                                                                                                                                                                                                                                                                                                                                                                                                                                                                                                                                                                                                                                                                                                                                                                                                                                                                                                                                                                                                                                                                                                                                                                                                                                                                                                                                                                                                                                                                                                                                                                                                                                                                                                                                                                                   | UPPER LOOPER DRIVE MECHANISM 22~23                |
| 下ルーパー機構24~25                                                                                                                                                                                                                                                                                                                                                                                                                                                                                                                                                                                                                                                                                                                                                                                                                                                                                                                                                                                                                                                                                                                                                                                                                                                                                                                                                                                                                                                                                                                                                                                                                                                                                                                                                                                                                                                                                                                                                                                                                                                                                                                   | LOWER LOOPER DRIVE MECHANISM 24~25                |
| 送り機構(1)~(3)                                                                                                                                                                                                                                                                                                                                                                                                                                                                                                                                                                                                                                                                                                                                                                                                                                                                                                                                                                                                                                                                                                                                                                                                                                                                                                                                                                                                                                                                                                                                                                                                                                                                                                                                                                                                                                                                                                                                                                                                                                                                                                                    | FEED MECHANISM (1)~(3)                            |
| 上下メス機構 32~33                                                                                                                                                                                                                                                                                                                                                                                                                                                                                                                                                                                                                                                                                                                                                                                                                                                                                                                                                                                                                                                                                                                                                                                                                                                                                                                                                                                                                                                                                                                                                                                                                                                                                                                                                                                                                                                                                                                                                                                                                                                                                                                   | KNIFE DRIVE MECHANISM 32~33                       |
| 押ェ機構(1)~(2)34~37                                                                                                                                                                                                                                                                                                                                                                                                                                                                                                                                                                                                                                                                                                                                                                                                                                                                                                                                                                                                                                                                                                                                                                                                                                                                                                                                                                                                                                                                                                                                                                                                                                                                                                                                                                                                                                                                                                                                                                                                                                                                                                               | PRESSER FOOT MECHANISM (1)-(2)34~37               |
| 給油機構 38~39                                                                                                                                                                                                                                                                                                                                                                                                                                                                                                                                                                                                                                                                                                                                                                                                                                                                                                                                                                                                                                                                                                                                                                                                                                                                                                                                                                                                                                                                                                                                                                                                                                                                                                                                                                                                                                                                                                                                                                                                                                                                                                                     | LUBRICATION MECHANISM 38~39                       |
| — I was a second of the second | CHAINCTITCH LOODED MECHANION (1) (0)              |
| 二重環ルーパー機構(1)~(2)40~43                                                                                                                                                                                                                                                                                                                                                                                                                                                                                                                                                                                                                                                                                                                                                                                                                                                                                                                                                                                                                                                                                                                                                                                                                                                                                                                                                                                                                                                                                                                                                                                                                                                                                                                                                                                                                                                                                                                                                                                                                                                                                                          | CHAINSTITCH LOOPER MECHANISM (1)~(2)······· 40~43 |
| 糸道・糸繰り機構44~45                                                                                                                                                                                                                                                                                                                                                                                                                                                                                                                                                                                                                                                                                                                                                                                                                                                                                                                                                                                                                                                                                                                                                                                                                                                                                                                                                                                                                                                                                                                                                                                                                                                                                                                                                                                                                                                                                                                                                                                                                                                                                                                  | THREAD GUIDE & THREAD TAKEUP MECHANISM · 44~45    |
| <b>糸調子機構</b> 46~49                                                                                                                                                                                                                                                                                                                                                                                                                                                                                                                                                                                                                                                                                                                                                                                                                                                                                                                                                                                                                                                                                                                                                                                                                                                                                                                                                                                                                                                                                                                                                                                                                                                                                                                                                                                                                                                                                                                                                                                                                                                                                                             | THREAD TENSION MECHANISM 46~49                    |
| アタッチメント 50~51                                                                                                                                                                                                                                                                                                                                                                                                                                                                                                                                                                                                                                                                                                                                                                                                                                                                                                                                                                                                                                                                                                                                                                                                                                                                                                                                                                                                                                                                                                                                                                                                                                                                                                                                                                                                                                                                                                                                                                                                                                                                                                                  | ATTACHMENT ····· 50~51                            |
| ヒダ取リ装置 52~53                                                                                                                                                                                                                                                                                                                                                                                                                                                                                                                                                                                                                                                                                                                                                                                                                                                                                                                                                                                                                                                                                                                                                                                                                                                                                                                                                                                                                                                                                                                                                                                                                                                                                                                                                                                                                                                                                                                                                                                                                                                                                                                   | SHIRRING DEVICE 52~53                             |
|                                                                                                                                                                                                                                                                                                                                                                                                                                                                                                                                                                                                                                                                                                                                                                                                                                                                                                                                                                                                                                                                                                                                                                                                                                                                                                                                                                                                                                                                                                                                                                                                                                                                                                                                                                                                                                                                                                                                                                                                                                                                                                                                |                                                   |
| BT装置·······54~55                                                                                                                                                                                                                                                                                                                                                                                                                                                                                                                                                                                                                                                                                                                                                                                                                                                                                                                                                                                                                                                                                                                                                                                                                                                                                                                                                                                                                                                                                                                                                                                                                                                                                                                                                                                                                                                                                                                                                                                                                                                                                                               | BT DEVICE 54~55                                   |
| 半沈床式据付附属品 56~57                                                                                                                                                                                                                                                                                                                                                                                                                                                                                                                                                                                                                                                                                                                                                                                                                                                                                                                                                                                                                                                                                                                                                                                                                                                                                                                                                                                                                                                                                                                                                                                                                                                                                                                                                                                                                                                                                                                                                                                                                                                                                                                | PARTS FOR SEMI-SUBMERGED INSTALLATION ····· 56~57 |
| 糸立台                                                                                                                                                                                                                                                                                                                                                                                                                                                                                                                                                                                                                                                                                                                                                                                                                                                                                                                                                                                                                                                                                                                                                                                                                                                                                                                                                                                                                                                                                                                                                                                                                                                                                                                                                                                                                                                                                                                                                                                                                                                                                                                            | THREAD STAND 58~59                                |
| ゲージパーツ表60~66                                                                                                                                                                                                                                                                                                                                                                                                                                                                                                                                                                                                                                                                                                                                                                                                                                                                                                                                                                                                                                                                                                                                                                                                                                                                                                                                                                                                                                                                                                                                                                                                                                                                                                                                                                                                                                                                                                                                                                                                                                                                                                                   | GAUGE PARTS LIST 60~66                            |
| ゲージパーツ系列構成図68~91                                                                                                                                                                                                                                                                                                                                                                                                                                                                                                                                                                                                                                                                                                                                                                                                                                                                                                                                                                                                                                                                                                                                                                                                                                                                                                                                                                                                                                                                                                                                                                                                                                                                                                                                                                                                                                                                                                                                                                                                                                                                                                               | GAUGE PARTS CONSTRUCTION CHART 68~91              |
|                                                                                                                                                                                                                                                                                                                                                                                                                                                                                                                                                                                                                                                                                                                                                                                                                                                                                                                                                                                                                                                                                                                                                                                                                                                                                                                                                                                                                                                                                                                                                                                                                                                                                                                                                                                                                                                                                                                                                                                                                                                                                                                                |                                                   |
| 部品番号インデックス 92~94                                                                                                                                                                                                                                                                                                                                                                                                                                                                                                                                                                                                                                                                                                                                                                                                                                                                                                                                                                                                                                                                                                                                                                                                                                                                                                                                                                                                                                                                                                                                                                                                                                                                                                                                                                                                                                                                                                                                                                                                                                                                                                               | PART NUMBER INDEX 92~94                           |
|                                                                                                                                                                                                                                                                                                                                                                                                                                                                                                                                                                                                                                                                                                                                                                                                                                                                                                                                                                                                                                                                                                                                                                                                                                                                                                                                                                                                                                                                                                                                                                                                                                                                                                                                                                                                                                                                                                                                                                                                                                                                                                                                |                                                   |