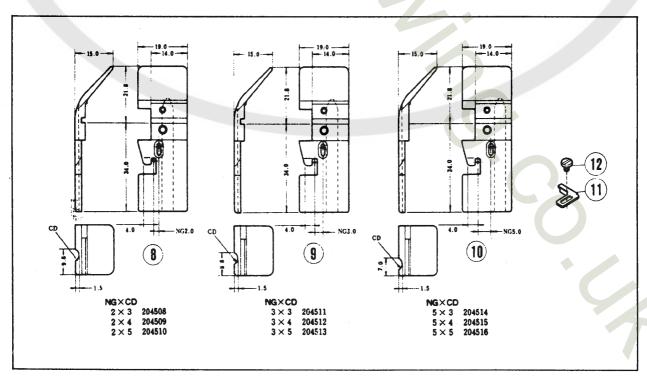

×××××は、88~94頁参照 See pages 88~94 for ×××××、

\* : L152-01, 01s1, 02, 17, 17s1, 25用\* : For L152-01, 01s1, 02, 17, 17s1, 25

| Mark<br>記号 | 意味                 | Meanings         |
|------------|--------------------|------------------|
| *          | Screws, N<br>汎用部品( | uts,<br>ネジ、ナット等) |
| -          | Not used.<br>使用されて | ていません。           |
| L          | L32, L52.          |                  |
| L3N        | L32-355, 3         | 59, 555, 559.    |
| E          | E32, E52, I        | E56.             |
| STR        | E32, E52.          |                  |
| OVR        | E52, E56.          |                  |
| F          | F32, F52.          |                  |
| R          | R53, R57.          |                  |