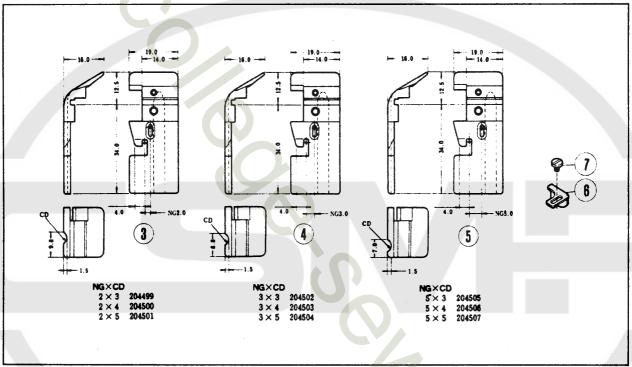

|
| 3.  | 4 / A V  | · •                | -                        |     |     |     |           |          |

| Mark<br>記号 | 意    | 味             | Meanings         |
|------------|------|---------------|------------------|
| *          |      | ws, Nu<br>部品( | its,<br>ネジ、ナット等) |
| -          |      | used.<br>されて  | いません。            |
| L          | L32, | L52.          |                  |
| L3N        | L32- | 355, 35       | 9, 555, 559.     |
| E          | E32, | E52, E        | 56.              |
| STR        | E32, | E52.          |                  |
| OVR        | E52, | E56.          |                  |
| F          | F32, | F52.          |                  |
| R          | R53, | R57.          |                  |



NG=Needle Gauge CD=Cord Diameter NG=針巾

CD=コード径







# パイピング押エ・その他

## PIPING FEET/OTHERS

|       |           |                       |                           |     | Al   | so use       | d for: |          |
|-------|-----------|-----------------------|---------------------------|-----|------|--------------|--------|----------|
| 2 F E | PART NO.  |                       |                           |     | 共    | 通使丿          | 用機種    | <u> </u> |
| NO.   | 7" 11" 5  | ¥1930                 | NAME                      | QT. | L    | Ε            | F      | R        |
| 1     | 208554    | フ"ラケツト                | BRACKET                   | 1   | L32  | -            | F32    | . •      |
| 2     | 2921      | ヒラネシ"/Cろ              | SCREW                     | 1   | *    | 3 <b>,</b> c | *      | *        |
| 3     | 204499    | ハ*イヒ