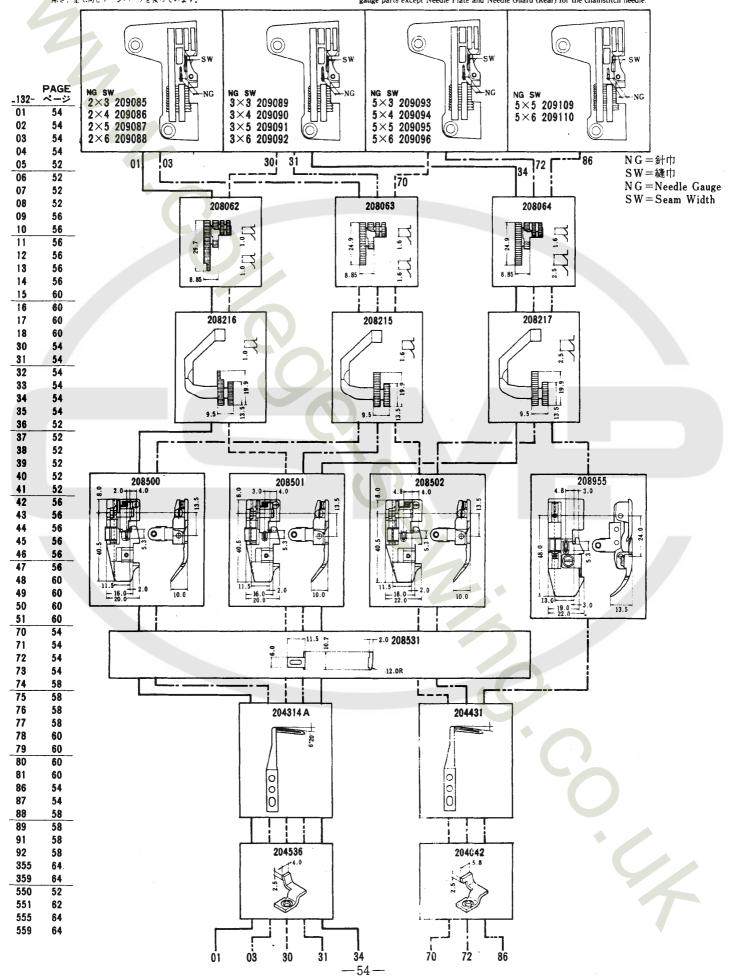

#### GAUGE PARTS CONSTRUCTION CHARTS/GAUGE PARTS LISTS

Gauge parts are used in some machine types and sewing gauges only. Pages 52-87 contain the gauge parts construction charts in order to know the illustrations and the combinations of the parts, and pages 88-94 contain the gauge parts lists to obtain the data at a glance. In addition, page 95 contains the specific parts for L152 machines.