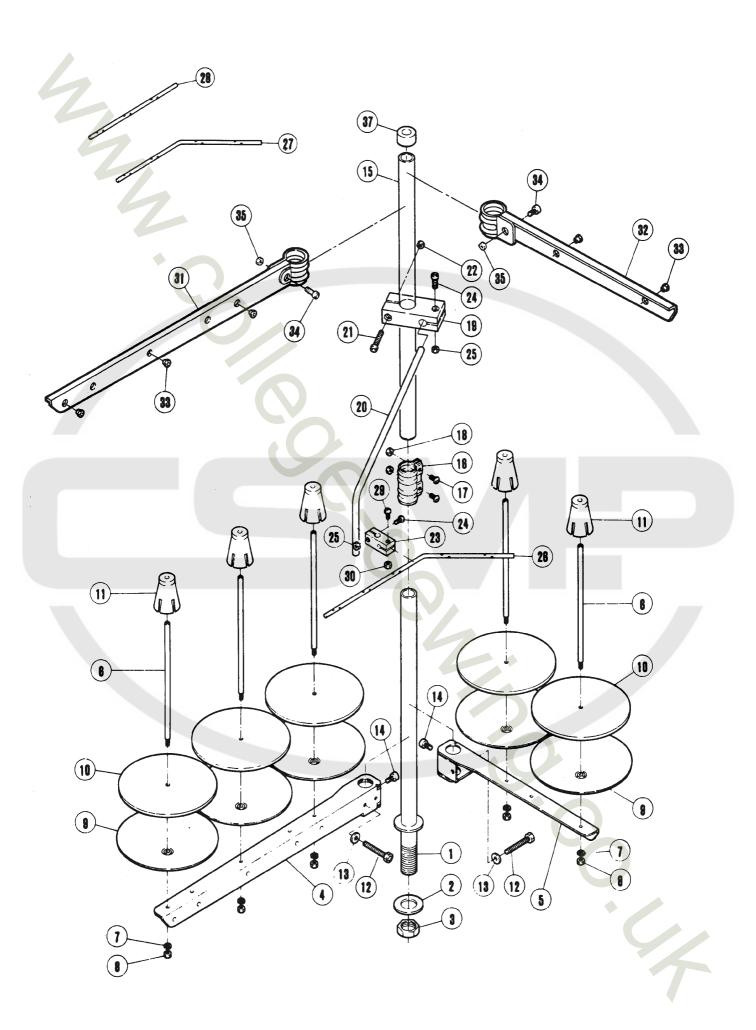

|                                                                              |                                                                                           |          |                                  |          | <br>      |          |                  |

- 5094 212978-91 204187 212982A 2060 209407 212981 206468 . 212979 212980 PUMP トロコイド ポンプ 3091 TROCHOID 209408 209410 204593

-101-



| REF.                       | PART NO.<br>部品番号                          | 名 和   | <b>修</b>                                        |                     | NAME                                                                      | QT                       | •                               |
|----------------------------|-------------------------------------------|-------|-------------------------------------------------|---------------------|---------------------------------------------------------------------------|--------------------------|---------------------------------|
|                            | 486A9C                                    | 糸立    | (組)(5                                           |                     | THREAD STAND ASS. (5-SPOOLS) THREAD STAND ASS. (4-SPOOLS)