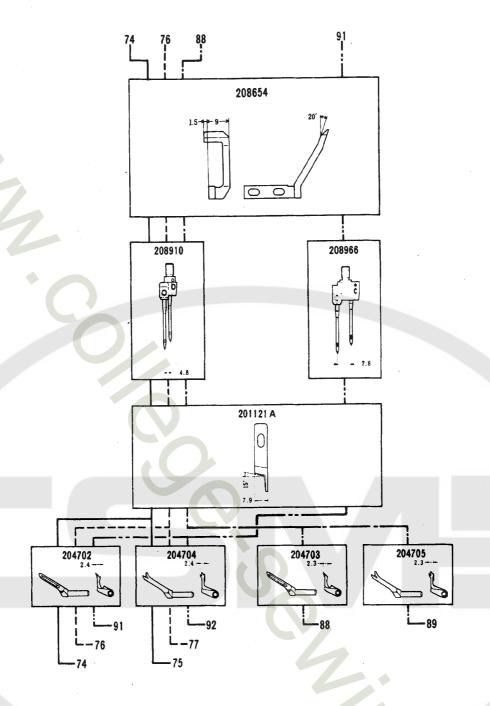

×××××は、88~94頁参照 See pages 88~94 for ×××××、

| Mark<br>記号 | 意味 Meanings                    |
|------------|--------------------------------|
| ņ          | Screws, Nuts,<br>汎用部品(ネジ、ナット等) |
| -          | Not used.<br>使用されていません。        |
| L          | L32, L52.                      |
| L3N        | L32-355, 359, 555, 559.        |
| E          | E32, E52, E56.                 |
| STR        | E32, E52.                      |
| OVR        | E52, E56.                      |
| F          | F32, F52.                      |
| R          | R53, R57.                      |
|            |                                |

×××××は、88~94頁参照 See pages 88~94 for ×××××、

\* : L152-01, 01s1, 02, 17, 17s1, 25用\* : For L152-01, 01s1, 02, 17, 17s1, 25

| Mark<br>記号 | 意味                 | Meanings         |
|------------|--------------------|------------------|
| *          | Screws, N<br>汎用部品( | uts,<br>ネジ、ナット等) |
| -          | Not used.<br>使用されて | ていません。           |
| L          | L32, L52.          |                  |
| L3N        | L32-355, 3         | 59, 555, 559.    |
| E          | E32, E52, I        | E56.             |
| STR        | E32, E52.          |                  |
| OVR        | E52, E56.          |                  |
| F          | F32, F52.          |                  |
| R          | R53, R57.          |                  |