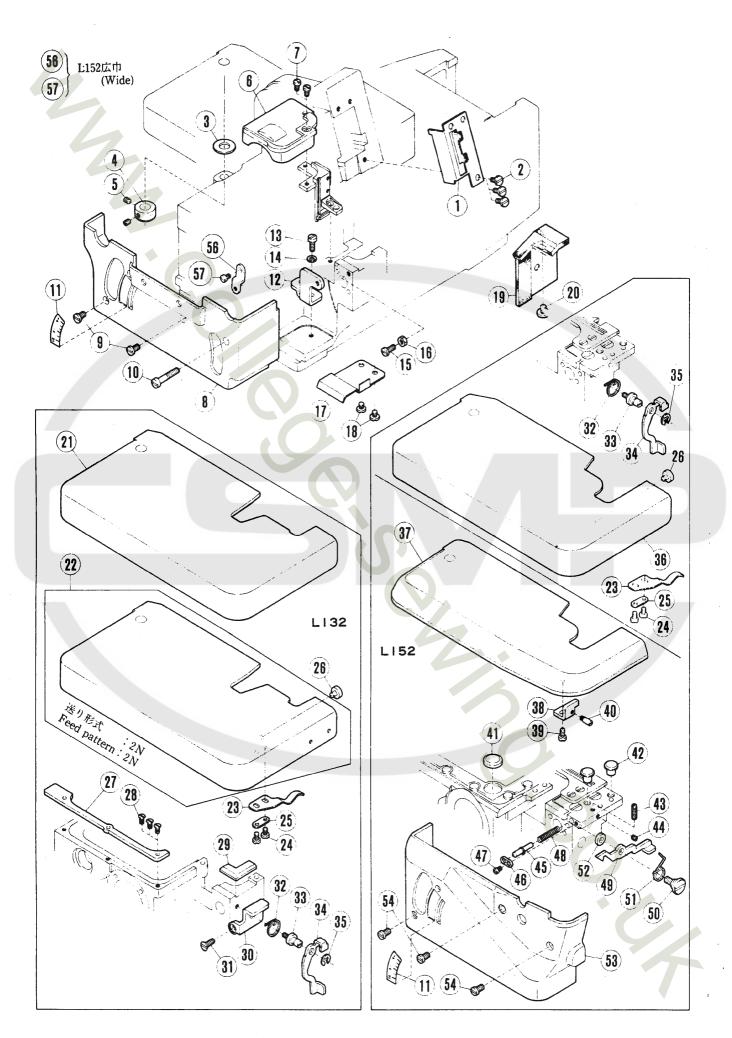

## カバー機構(1)

| 73.  | IDC ITT (I | ,                                             |                         |     |          |          | `            | - /           |
|------|------------|-----------------------------------------------|-------------------------|-----|----------|----------|--------------|---------------|
|      |            |                                               |                         |     |          | so use   |              |               |
| REF. | PART NO.   |                                               |                         |     |          | 通使月      |              |               |
| NO.  | 7" 11" 5   | メイシヨウ                                         | NAME                    | QT. | L        | E        | F            | R             |
|      |            |                                               |                         |     |          |          |              |               |
| 1    | 210525     | メイハ*ン                                         | NAME PLATE              | 1   | -        | E        | -            | -             |
| 2    | 208792-HD  |                                               | TOP COVER               | 1   | -        | -        | -            | -             |
| 3    | 5095       | <b>ヒラネシ*/C5</b>                               | SCREW                   | 4   | :/:      | *        | 2,2          | *             |
| 4    | 208481     | 0152"                                         | ORING                   | 1   | L        | -        | F            | -             |
| 5    | 208682     | ホックシンコック                                      | CUSHION RUBBER          | 1   | -        | -        | -            | -             |
| ,    | 200002     | 4 7551 B                                      | COSHION NODDEN          | _   |          |          |              |               |
| 6    | 206457     | オイルマトや                                        | OIL SIGHT WINDOW        | 1   | L        | -        | F            | •             |
|      | 206682     | カルスケット                                        | GASKET                  | ī   | ī        | -        | F            | -             |
| 7    | 208791     |                                               | THREAD GUIDE BAR        | ī   | -        | -        | -            | -             |
| 3    |            | イトミチホック                                       | SCREW                   | ī   | ф        | 1)\$     | *            | ¢             |
| 9    | 5060       | トメネシ <sup>ル</sup> /C3                         |                         | i   | -        | Ē        | _            | -             |
| 10   | 210037     | フペラケツトノイトミチホペク                                | BRACKET                 | 1   | _        | Ļ        |              |               |
|      | 4000 4     | - 74 1 W 46 6                                 | SCREU                   | 1   | <b>*</b> | *        | 2)2          | *             |
| 11   | 4009-1     | Eラネシ ** / C5                                  | SCREW                   |     |          | STR      | F52          | R53           |
| 12   | 208747     | 7171-11(2)                                    | EYE GUARD COMPLETE      | 1   | L        |          |              | *             |
| 13   | 1175-3     | t525"/C4                                      | SCREW                   | 2   | *        | *        | *            |               |
| 14   | 3091       | ロツカクナツトノC4                                    | NUT                     | 2   | *        | *        | *            | \$*<br>5:5.78 |
| 15   | 137906     | <b>ሃ</b> "ስ <b>"</b> ቅ                        | WASHER                  | 5   | L        | Ε        | F32          | R57           |
|      |            |                                               |                         |     |          |          |              |               |
| 16   | 208963-FD  | へ"ルトカハ"ー                                      | BELT GUARD              | 1   | -        | -        | -            | -             |
| 17   | 5117       | <b>ヒラネシ"/C5</b>                               | SCREW                   | 3   | Ç.       | *        | *            | \$            |
| 18   | 208684-FA  | ホックシンコッム                                      | CUSHION RUBBER          | 2   | -        | -        | -            | -             |
| 19   | 208683-FA  | ホペクシンコペム                                      | CUSHION RUBBER          | - 1 | -        | -        | -            | -             |
| 20   | 208341     | 277"3(E+")                                    | BED COVER PLATE (RIGHT) | 1   | L        | -        | F            | -             |
|      |            |                                               |                         |     |          |          |              |               |
| 21   | 5117       | <b>にラネシ"/C5</b>                               | SCREW                   | 6   | :2:      | 2);2     | ¢            | *             |
| 22   | 208342     | カペスケット                                        | GASKET                  | 1   | L        | -        | F            | -             |
| 23   | 208919     | 277 × 3 (E3 × 1)                              | BEDPLATE                | 1   | Ĺ        | -        | F            | -             |
|      |            | t 5 2 5 4 7 7 7 7 7 7 7 7 7 7 7 7 7 7 7 7 7 7 | SCREW                   | 7   | *        | *        | *            | *             |
| 24   | 4009-1     |                                               | SCREW                   | 1   | *        | *        | *            | X:            |
| 25   | 5482       | משמעם // // // // // // // // // // // // //  | SCHEM                   | •   | •        |          | ·            |               |
|      |            |                                               | CLOUET                  |     |          | _        | F            | _             |
| 26   | 208021     | カペスケット                                        | GASKET                  | 1   | L        | -        | F            | •             |
| 27   | 204848A    | 20E37                                         | FABRIC GUARD            | 1   | Ĺ        |          |              |               |
| 28   | 4009-1     | <b>ヒラネシ*/C5</b>                               | SCREW                   | 2   | *        | ņ:       | *            | *             |
| 29   | CH-071905  | ハリホ"ウ カハ"ー                                    | NEEDLE BAR COVER        | 1   | -        | -        | F            |               |
| 30   | 202653     | ヒ*ンツキネシ*/C4                                   | PIN                     | 2   | L        | -        | F            | R53           |
|      |            |                                               |                         |     |          |          |              |               |
| 31   | 202689     | 1311"2                                        | FLAT SPRING V           | 1   | L.       | -        | F            | R53           |
| 32   | 1234       | ヒラネシ*/C4                                      | SCREW                   | 2   | *        | 2)2      | Ф            | #             |
| 33   | 204223     | 19/1*2                                        | FLAT SPRING             | 1   | L        | -        | F            | -             |
| 34   | 4009-1     | ヒラネシ*/こう                                      | SCREW                   | 1   | :\$      | **       | z <b>;</b> z | ¢             |
| 35   | 198192     | ホックシンコッと                                      | CUSHION RUBBER          | 1   | L        | STR      | F            | R53           |
| 7    |            |                                               |                         |     |          |          |              |               |
| 36   | 203724     | メイハ"ン                                         | NAME PLATE              | 1   | L        | -        | F            | R53           |
| 37   | 208924     | 7IDN"-                                        | FRONT COVER             | 1   | •        | -        | -            | /-            |
| 38   | 209187     | ZIDN"-                                        | FRONT COVER             | 1   | -        | _        | -            | -             |
| 39   | 208926     | 717/\"-                                       | FRONT COVER             | 1   | -        | - /      | -            | -             |
| 40   | 208982     | 71h/~-                                        | FRONT COVER             | 1   | -        | •        | -            | -             |
| 40   | 60070K     | 4 - 011                                       | I HOME COVEN            | •   |          |          |              |               |
| , 1  | 208984     | ₹ <b>!</b> カハ*-                               | FRONT COVER             | 1   | -/       | -        | -            | -             |
| 41   |            |                                               | FRONT COVER             | ī   | -        | -        | -            | -             |
| 42   | 208986     | 7ID/"-                                        |                         | î   | -        | -        | -            | -             |
| 43   | 208988     | ₹Iカ/\"-                                       | FRONT COVER             | 1   |          | -        | -            | _             |
| 44   | 208990     | ?ID/\"-                                       |                         |     | _        | -        | F            | _             |
| 45   | 208928     | たンシ*                                          | HINGE                   | 1   | •        | -        | r            | _             |
|      |            |                                               | A LAVIET                |     |          |          | _            | _             |
| 45   | 210047     | カペスケツト                                        | GASKET                  | 1   | -        | E        | F            |               |
| 47   | 1202       | ヒラネシ"/C4                                      | SCREW                   | 3   | *        | *:       | *            | *             |
| 48   | 137906     | <b>ታ</b> "                                    | WASHER                  | 3   |          | Ε        | F32          | R57           |
| 49   | 208009     | <b>ヘイコウヒ®</b> ン                               | PIN                     | 1   | L        | Ε        | F.           | •             |
| 50   | 200555     | トメワ                                           | RETAINING RING          | 1   | L        | Ε        | F            | R53           |
|      |            | •                                             |                         |     |          |          |              |               |
| 51   | 5292       | トメネシ"/ころ                                      | SCREW                   | 2   | **       | Xt.      | <b>*</b>     | *             |
| 52   | 208010     | アツシュクハペネ                                      | SPRING                  | 1   | L.       | -        | F            | -             |
| 53   | 5095       | たラネシ <sup>*</sup> /C5                         | SCREW                   | 1   | *        | **       | *            | #             |
| 54   | 5137       | ロツカクナツトノC5                                    | NUT                     | ī   | ÷        | \$       | *            | *             |
| 55   | 204681     | 33f 3f #5"318                                 | SPACER                  | ī   | Ĺ        | <b>-</b> | F52          | -             |
| ))   | 204001     | 23( 2) my 312                                 | 21 neen                 | -   | _        |          |              |               |
| 56   | 2922       | <b>Ŀラネシ*/C1</b>                               | SCREW                   | 1   | ¢        | 华        | <b>1</b> /2  | <b>#</b>      |
| 57   |            | ベルトカバー(クミ)                                    | BELT GUARD COMPLETE     | 1   | _        | -        | _            | _             |
| 57   | 2093/4-70  | · (75)                                        | DEE, GORNO COM EE'E     |     |          | 3        |              |               |
|      |            |                                               |                         |     |          |          |              |               |

See page 3 for the meanings of the contents in the list.

表内容の意味は、3頁をご参照ください。

| 13. | 12C 1TJ (= | •/                          | •                        |     |          |           | (          | .—/      |
|-----|------------|-----------------------------|--------------------------|-----|----------|-----------|------------|----------|
|     |            |                             |                          |     | A 1      |           |            |          |
|     |            |                             |                          |     |          | so use    |            |          |
| DEE | PART NO.   |                             |                          |     |          | 通使月       | 月辰桓        |          |
|     | 7" N" >    | メイショウ                       | NAME                     | CI. | 1        | Ε         | F          | R        |
| 40. | )" N" J    | 71037                       | AN AL                    |     | _        | _         |            | •        |
|     |            |                             |                          |     |          |           | _          | 057      |
| 1   | 208430     | メンイタ                        | FACE PLATE               | 1   | L        | -         | F          | R53      |
| 2   | 4009-1     | <b>ヒラネシ*/C5</b>             | SCREW                    | 3   | *        | *         | *          | *        |
|     | 202576     | 7%7%2                       | WASHER                   | 1   | L        | •         | F          | R57      |
| 3   |            |                             |                          |     |          | -         | F          | R        |
| 4   | 201139     | カラー                         | COLLAR                   | 1   | L        |           |            |          |
| 5   | 1457       | トメネシ*/こち                    | SCREW                    | 2   | *        | *         | *          | *        |
|     |            |                             |                          |     |          |           |            |          |
| 5   | 208945     | オクリエキセンカハペー                 | FEED ECCENTRIC COVER     | 1   | L        | -         | F          | -        |
|     |            |                             | _                        | 2   | *        | *         | r.         | ::       |
| 7   | 5328       | ヒラネシ"/C4                    | SCREW                    |     |          | **        |            | *        |
| ક   | 204865A-FA | 4 ヨコカハ"ーノヒロハハ"ヨウ            | SIDE COVER               | 1   | L        | -         | F          | -        |
| •   | 5091       | <b>ヒラネシ*/C5</b>             | SCREW                    | 2   | *        | <b>\$</b> | *          | *        |
| 10  | 5182       | ヒラネシ*/じ5                    | SCREW                    | 1   | *        | *         | ÷.         | 4        |
| 10  | 7100       | C)+5 /C)                    | Jene#                    | -   |          |           |            |          |
|     |            |                             | THE TELETION DIATE       |     |          |           | -          | -        |
| 11  | 208950     | とヨウシ"ハ"ン                    | INDICATION PLATE         | 1   | -        | -         | F          |          |
| 12  | 204868     | F#13                        | SPACER                   | 1   | L        | -         | F          | -        |
| 13  | 2902       | <b>ヒラネシ"/C5</b>             | SCREW                    | 1   | **       | *         | :fc        | *        |
|     | -          | וואמיינאיינו                | WASHER                   | 1   | L        | E         | F          | R57      |
| 14  | 202286     |                             |                          |     |          |           |            |          |
| 15  | 5441       | とラネシ*/C5                    | SCREW                    | 1   | *        | *         | #          | *        |
|     |            |                             |                          |     |          |           |            |          |
| 16  | 3044       | ロツカグナツトノC5                  | NUT                      | 1   | *        | *         | *          | <b>#</b> |
|     |            | オクリタッイ カハッー                 | FEED BAR COVER           | ī   | L        | Ε         | -          | -        |
| 17  | 210007     |                             |                          |     |          |           |            |          |
| 13  | 2905       | とラネシ"/じち                    | SCREW                    | 2   | ¢        | *         | *          | *        |
| 19  | 203604     | アフペラヨケ(ミキペ)                 | OIL SHIELD COMPLETE      | 1   | L        | -         | F          | -        |
| 20  | 5147       | tラネシ"/C5                    | SCREW                    | 1   | \$       | *         |            | *        |
| L,  | 744.       | 6,40 (6)                    |                          | _   |          |           |            |          |
| /   |            |                             | 6: 67: 0: 175 50:401 575 | •   |          |           |            | _        |
| 21  | 209145     | クロスフ・レート(クミ)                | CLOTH PLATE COMPLETE     | 1   | -        | -         |            | -        |
| 22  | 209081     | クロスフ・レート(クミ)                | CLOTH PLATE COMPLETE     | 1   | -        | -         | -          | -        |
| 23  | 204218     | 1911"7                      | FLAT SPRING              | 1   | L        | -         | F          | \-       |
|     |            |                             |                          | Ž   | *        | ្នុះ      | ¢          | #        |
| 24  | 1216       | ヒラネシ*/C4                    | SCREW                    |     |          |           | F          |          |
| 25  | 200152A    | <b>ካ</b> "ከ"#               | WASHER                   | 1   | L        | -         | •          | R        |
|     |            |                             |                          |     |          |           |            |          |
| 25  | 208482     | お^ウシンコ^ム                    | CUSHION RUBBER           | 1   | L        | -         | F          | -        |
| 27  | 204242     | ホックシンコッム                    | CUSHION RUSEER           | 1   | L32      | -         | F32        | _        |
|     |            |                             |                          |     |          | J.        | *          | *        |
| 23  | 5022       | サラネシ"/C3                    | SCREW                    | 3   | *        | 帮 .       |            | 7-       |
| 29  | 204243     | お ^ クシンコ ^ ム                | CUSHION RUBBER           | 1   | L32      | -         | F32        | •        |
| 30  | 208741     | ストツハ・ー                      | STOPPER                  | 1   | L32      | -         | F32        | -        |
| •   | 270172     |                             |                          |     |          |           |            |          |
|     |            |                             | CCDCU                    | •   |          | ٠         | :          | #        |
| 31  | 1732       | サラネシ*/C5                    | SCREW                    | 1   | *        | ~         |            | ~        |
| 32  | 208740     | ネシ"リハ"ネ                     | SPRING                   | 1   | L        | -         | F          | -        |
| 33  | 208738     | ヒョンツキネシ**                   | SCREW                    | 1   | L        | -         | F          | -        |
|     | 208737     | カイヘイレハ"ー                    | LEVER                    | 1   | 1        | -         | F          | -        |
| 34  |            |                             |                          |     | L.       |           | F          | _        |
| 35  | 201629     | トメワ                         | RETAINING RING           | 1   | L        | -         | F          | _        |
|     |            |                             |                          |     |          |           |            |          |
| 3.6 | 208612     | クロスフ・レート(クミ)/ヒロハハ~ヨウ        | CLOTH PLATE COMPLETE     | 1   | L52      | -         | F52        | -        |
|     | 208611     | 70270 Lank (723 / 6288 Mach | CLOTH PLATE COMPLETE     | 1   | L52      | -         | F52        | /-       |
| 37  |            |                             |                          |     | L52      | _         | F 5 ?      |          |
| 38  | 204744     | フ <sup>™</sup> ラケツト         | BRACKET                  | 1   |          | 7 12      |            | -        |
| 30  | 1202       | ヒラネシ"!こ4                    | SCREW                    | 1   | 2.5      | *         | *          | ¢        |
| 40  | 204743     | E*ンツキネシ <sup>™</sup>        | PIN                      | 1   | L52      | •         | F52        | -        |
| 7 ' | 207.43     |                             |                          | _   |          |           |            |          |
|     | 20.025     |                             | CHENTON PHOSES ALLETA    | 1   | L52      | _         | F52        | _        |
| 41  | 204827     | ホックシンコッム(ヒタッリ)              | CUSHION RUBBER (LEFT)    | 1   |          |           |            | _        |
| 42  | 204749     | ホックシンコッム(ミキッ)               | CUSHION RUBBER (RIGHT)   | 2   | L52      | -         | F52        | -        |
| 43  | 1435       | F * * 25 * / C 5            | SCREW                    | 1   | *        | **        | <b>\$</b>  | *        |
|     |            |                             | SCREW                    | i   | <b>*</b> | 2/2       | *          | 4:       |
| 44  | 1459       | トメネシ <sup>M</sup> /C4       |                          |     |          | _         | F 5 2      | _        |
| 45  | 204746     | タ <b>ゕ</b> ンツキヒ <b>・</b> ン  | PIN                      | 1   | L52      | -         | ے ر -      | _        |
|     |            |                             |                          |     |          |           |            |          |
| 45  | 204747     | 1113                        | GUIDE                    | 1   | L52      | -         | F52        | -        |
| 47  | 5053       | <b>ヒラネシ*/C4</b>             | SCREW                    | ī   | *        | 2(0       | <b>g</b> t | ¢        |
|     |            |                             |                          |     | L52      | _         | F52        | _        |
| 48  | 204748     | アツシュクハペネ                    | SPRING                   | 1   |          | _         |            |          |
| 49  | 204742     | ラツチ                         | LATCH                    | 1   | L 5 2    | -         | F 5 2      | -        |
| 50  | 5362       | タッンツキネシッノC5                 | SCREW                    | 1   | *        | 2,2       | *          | \$       |
| ,,  | 2.02       | 2 22110 102                 |                          |     |          |           |            |          |
|     |            |                             | control                  |     | 1.53     | _         | 563        | _        |
| 51  | 204745     | ネシ"リハ"ネ                     | SPRING                   | 1   |          |           | E52        | -        |
| 52  | 208245     | <b>ማ " ከ " </b>             | WASHER                   | 1   | L52      | Ε         | F          | -        |
| 53  |            | A ヨコカハ"-/セマハハ"ヨウ            | SIDE COVER               | 1   | L52      | 7         | F52        | -        |
|     |            | E545*/C5                    | SCREW                    | 3   | *        | *         | 2)2        | *        |
| 5 4 | 5071       | とファン アレラ                    | ON NEW YORK              |     |          |           |            |          |
|     |            |                             |                          |     |          |           |            |          |
|     |            |                             |                          |     |          |           |            |          |
| 5 6 | 204867     | トメイタ                        | SPACER                   | 1   | L52      | -         | F52        | -        |
|     |            |                             |                          | î   | ¢        | 20        | #          | ¢        |
| 5 7 | 5113       | ヒラネジ/ C5                    | SUBER                    | 1   | **       | **        |            |          |
|     |            |                             |                          |     |          |           |            |          |

See page 3 for the meanings of the contents in the list. 表内容の意味は、3頁をご参照ください。