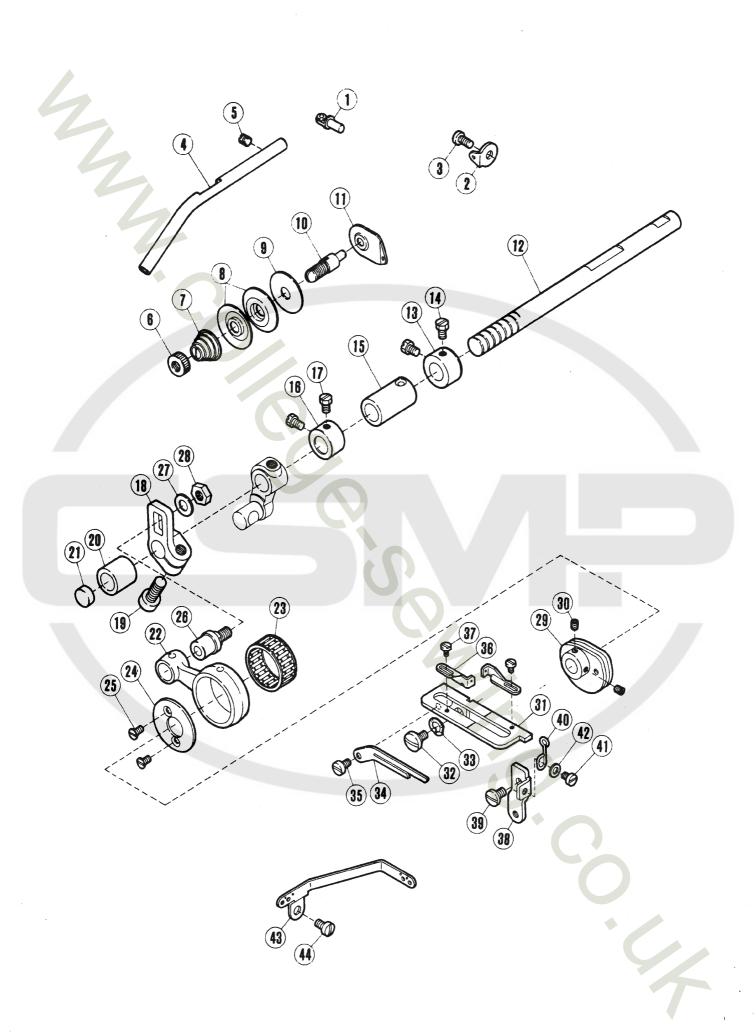

#### UPPER LOOPER DRIVE MECHANISM

| REF.     | PART NO.                  |                                         |                              |        |        | so use<br>通使月 |                |            |
|----------|---------------------------|-----------------------------------------|------------------------------|--------|--------|---------------|----------------|------------|
| NO.      | ל "וו "כ                  | <b>₹</b> E€1₹                           | NAME                         | C1.    | L      | E             | F              | R          |
| 1        | 208346                    | חשר"                                    | CONNECTION                   | 1      | L      | -             | F              | _          |
| 2        | 5376                      | <b>ヒラネシ*/C4</b>                         | SCREW                        | 4      | *      | ##            | ÷,             | ζ¢         |
| 3        | 201074A                   | フレト"メ                                   | GUIDE/CONNECTION             | 1      | L      | -             | F              | R          |
| 4        | 5546                      | E345*/C5                                | SCREW                        | 1      | :<br>: | *:            | *              | <b>₹</b>   |
| 5        | 202286                    | ハペネサペカペネ                                | WASHER                       | 1      | L      | £             | F              | R57        |
| 6        | 201439A                   | 1127                                    | EYELET                       | 1      | -      | ٤             | -              | •          |
| 7        | AS70105                   | <b>パイプ</b>                              | PIPE                         | 1      | L      | -             | F              | -          |
| 3        | 210531                    | イトチョウシ(クミ)(シ"キク)                        | THREAD TENSION COMPLETE      | 1      | L      | E             | F              | 567        |
| 9<br>10  | 203447                    | ツマミ<br>ラチェット                            | POST NUT SPRING BUSHING      | 1      | L<br>L | E<br>ĉ        | ė.             | R57<br>R57 |
|          |                           |                                         |                              |        | _      |               |                |            |
| 11       | 201068                    | 7"529N"3(5"P9)                          | TENSION SPRING (LIGHT)       | 1      | L      | 5             | t.             | R57        |
| 12<br>13 | 208450<br>210319          | クケサッラ                                   | CAP                          | 1      | L      | E 7.2         | F              | R57        |
| 14       | 208449                    | チョウシサ <sup>™</sup> ラ<br>フェルト            | DISC<br>FELT                 | 2      | L      | E32           | F              | R57        |
| 15       | 5082A                     | チョウシホック                                 | SCREW STUD                   | ī      | *      | #             | *              | *          |
| •        |                           |                                         |                              |        |        |               |                |            |
| 15       | 208795                    | イトチョウシタッイ                               | THREAD TENSION GUIDE         | 1      | -      | -             | -              | -          |
| 17       | 204043A                   | .0500(000)                              | CRANK (REAR)                 | 1      | _      | -             | E C 3          | -          |
| 18<br>19 | 204783<br>2022 <b>-</b> 4 | クランク/2ホンハ*リ<br>ロツカクネシ*/C10              | CRANKZZ-NEEDLE<br>SCREW      | 1      | L52    | -<br>*        | €52<br>.#      | •          |
| 20       | 240102                    | サルカルネ                                   | THRUST WASHER                | 1      | Ĺ      | E32           | F              | -          |
|          |                           |                                         |                              |        | _      |               |                |            |
| 21       | 210281 204107             | 5 N 7<br>7 N 7 N 2                      | SHAFT<br>THRUST WASHER       | 1      | L      | £32           | F              |            |
| 23       | 2173                      | リーカーネ<br>ロツカクネシャ/C5                     | SCREW                        | 1<br>1 | L<br>≎ | E<br>≎        | F              | *          |
| 24       | 202286                    | 11 4 7 11 7 1 2                         | WASHER                       | 1      | Ĺ      | É             | F              | R57        |
| 25       | 204052A                   | オイルシール                                  | OIL SEAL                     | 1      | 1_     | Ë             | F              | •          |
| 26       | 208292                    | 7*951(71)                               | BUSHING (FRONT)              | 1      |        | _             | F              | _          |
| 27       | 210297                    | 7 7 7 7 7 7 7 7 7 7 7 7 7 7 7 7 7 7 7 7 | BUSHING                      | 1      | L32    | E32           | F32            | -          |
| 23       | 208429                    | 7"751(750)                              | BUSHING (REAR)               | ī      | L      | -             | F              | -          |
| 29       | 2040558                   | クランク(マエ)                                | CRANK (FRONT)                | 1      |        | -             | Ł              | -          |
| 30       | 5239                      | <b>ヒラネシ*/C10</b>                        | SCREW                        | 1      | *      | *             | **             | *          |
| 31       | 5266                      | ロツカクナツト/C10                             | NUT:                         | 1      | *      | *             | *              | <b>\$</b>  |
| 32       | 202045                    | ハ"ネブ"カ"ネ                                | WASHER                       | 1      | L      | ٤             | F              | -          |
| 33       | 208253                    | <b>ヘイヨクヒ°</b> ン                         | PIN                          | 1      | L      | -             | £              | -          |
| 34       | 5084                      | ロツカクネシャノC5                              | SCREW                        | 1      | *      | *             | *              | <b>*</b>   |
| 35       | 208976                    | クワルーハ* ータ*イ(クミ)                         | UPPER LOOPER HOLDER COMPLETE | 1      | L      | -             | -              | _          |
| 36       | 208974                    | クワルーハ* - 3×イ                            | UPPER LOOPER HOLDER          | 1      | L      | -             | - /            | - /        |
| 37       | 210107                    | クワルーハ*ー アンナイ                            | GUIDE/UPPER LOOPER HOLDER    | 1      | L      | Ε             | F              | -          |
| 38       | 209250                    | ハウシ "ング"(クミ)                            | HOUSING ASSEMBLY             | 1      | L      | -             | ٢              | -          |
| 39       | 208937                    | ハウシャンクペ                                 | HOUSING                      | 1      | Ļ      | -             | E<br>E         | -          |
| 40       | 210109                    | フ <sup>™</sup> ツシ1(マエ)                  | BUSHING (FPONT)              | 1      | Ĺ      | E             |                | •          |
| 41       | 5408                      | トメネシ**/で3                               | SCREW                        | 1      | *      | *             | *              | *          |
| 42       | 1175-2                    | ヒラネシ / (4                               | SCREW                        | 2      | *      | *             | *              | \$         |
| 43       | 204274                    | #10171Wh                                | OIL FELT                     | 1      | Ļ      | E             | F              | •          |
| 44<br>45 | 208 <b>938</b><br>208592  | <b>プ゚</b> ツラュ(ウラロ)<br>セン                | BUSHING (REAR) CAP           | 1      | L      | -             | F              | -          |
|          |                           |                                         |                              |        | -      |               | _              |            |
| 46       | 202175                    | #191EE                                  | OIL WICK                     | 1      | L      | Ë             | F              | R57        |
| 47<br>48 | XXXXXX<br>1998-2          | <b>ラフルーハ*ー</b><br>ヒラネシ <b>*/</b> C4     | UPPER LOOPER<br>SCREW        | 1      | *      | *             | *              | ÷          |
| 49       | 208445                    | こうそジックに4<br>イトクリノウワルーハ*ー                | THREAD TAKEUP/UPPER LOOPER   | 1      | Ü      |               | F              | ·/-        |
| 50       | 2902                      | たラネシ <b>*/</b> C5                       | SCREW                        | 1      | *      | *             | *              | *          |
| £ 4      | 20/003                    | +:\\34\011                              | AUVILIADY TAVELIO            |        |        |               | F              | -          |
| 51<br>52 | 204902<br>2921            | ホシ <b>^ヨイトクリ</b><br>ヒラネシ <b>^/</b> C3   | AUXILIARY TAKEUP<br>SCREW    | 1      | L.     | *             | F<br><b>\$</b> | *          |
| 53       | 202875                    | サルカルネ                                   | WASHER                       | 1      | Ĺ      | £32           | <br>F          | ₩<br>R57   |
| 54       | 204905                    | イトミチ(シタ)ノウフルーパー                         | THREAD GUIDE (LOWER)         | 1      |        |               | F              | -          |
| 55       | 2905                      | t525"/C5                                | SCREW                        | 1      | *      | <b>:</b> :    | *              | ¢          |
| 56       | 204903                    | N° 17° ( 23)                            | THREAD PIPE (LOWER)          | 1      | L52    |               | F52            | _          |
| 57       | 5012                      | ドラネシ*/C3                                | SCREW                        | 1      | ± 32   | ţ;            | *              | #          |
| 58       | 208173                    | セン                                      | CAP                          | ī      | L      | É             | Ŀ              | -          |
| 59       | 202175                    | †101EE                                  | OIL WICK                     | 1      | Ĺ      | Ε             | F              | R57        |
|          |                           |                                         |                              |        |        |               |                |            |

XXXXXXは、88~94頁参照 See pages 88~94 for XXXXXX. See page 3 for the meanings of the contents in the list.

表内容の意味は、3頁をご参照ください。