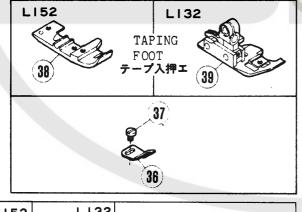

#### UPPER LOOPER DRIVE MECHANISM

| REF.     | PART NO.                  |                                         |                              |        |        | so use<br>通使月 |                |            |
|----------|---------------------------|-----------------------------------------|------------------------------|--------|--------|---------------|----------------|------------|
| NO.      | ל "וו "כ                  | <b>₹</b> E€1₹                           | NAME                         | C1.    | L      | E             | F              | R          |
| 1        | 208346                    | חשר"                                    | CONNECTION                   | 1      | L      | -             | F              | _          |
| 2        | 5376                      | <b>ヒラネシ*/C4</b>                         | SCREW                        | 4      | *      | ##            | ÷,             | ζ¢         |
| 3        | 201074A                   | フレト"メ                                   | GUIDE/CONNECTION             | 1      | L      | -             | F              | R          |
| 4        | 5546                      | E345*/C5                                | SCREW                        | 1      | :<br>: | *:            | *              | <b>₹</b>   |
| 5        | 202286                    | ハペネサペカペネ                                | WASHER                       | 1      | L      | £             | F              | R57        |
| 6        | 201439A                   | 1127                                    | EYELET                       | 1      | -      | ٤             | -              | •          |
| 7        | AS70105                   | <b>パイプ</b>                              | PIPE                         | 1      | L      | -             | F              | -          |
| 3        | 210531                    | イトチョウシ(クミ)(シ"キク)                        | THREAD TENSION COMPLETE      | 1      | L      | E             | F              | 567        |
| 9<br>10  | 203447                    | ツマミ<br>ラチェット                            | POST NUT SPRING BUSHING      | 1      | L<br>L | E<br>ĉ        | ė.             | R57<br>R57 |
|          |                           |                                         |                              |        | _      |               |                |            |
| 11       | 201068                    | 7"529N"3(5"P9)                          | TENSION SPRING (LIGHT)       | 1      | L      | 5             | t.             | R57        |
| 12<br>13 | 208450<br>210319          | クケサッラ                                   | CAP                          | 1      | L      | E 7.2         | F              | R57        |
| 14       | 208449                    | チョウシサ <sup>™</sup> ラ<br>フェルト            | DISC<br>FELT                 | 2      | L      | E32           | F              | R57        |
| 15       | 5082A                     | チョウシホック                                 | SCREW STUD                   | ī      | *      | #             | *              | *          |
| •        |                           |                                         |                              |        |        |               |                |            |
| 15       | 208795                    | イトチョウシタッイ                               | THREAD TENSION GUIDE         | 1      | -      | -             | -              | -          |
| 17       | 204043A                   | .0500(000)                              | CRANK (REAR)                 | 1      | _      | -             | E C 3          | -          |
| 18<br>19 | 204783<br>2022 <b>-</b> 4 | クランク/2ホンハ*リ<br>ロツカクネシ*/C10              | CRANKZZ-NEEDLE<br>SCREW      | 1      | L52    | -<br>*        | €52<br>.#      | •          |
| 20       | 240102                    | サルカルネ                                   | THRUST WASHER                | 1      | Ĺ      | E32           | F              | -          |
|          |                           |                                         |                              |        | _      |               |                |            |
| 21       | 210281 204107             | 5 N 7<br>7 N 7 N 2                      | SHAFT<br>THRUST WASHER       | 1      | L      | £32           | F              |            |
| 23       | 2173                      | リーカーネ<br>ロツカクネシャ/C5                     | SCREW                        | 1<br>1 | L<br>≎ | E<br>≎        | F              | *          |
| 24       | 202286                    | 11 4 7 11 7 1 2                         | WASHER                       | 1      | Ĺ      | É             | F              | R57        |
| 25       | 204052A                   | オイルシール                                  | OIL SEAL                     | 1      | 1_     | Ë             | F              | •          |
| 26       | 208292                    | 7*951(71)                               | BUSHING (FRONT)              | 1      |        | _             | F              | _          |
| 27       | 210297                    | 7 7 7 7 7 7 7 7 7 7 7 7 7 7 7 7 7 7 7 7 | BUSHING                      | 1      | L32    | E32           | F32            | -          |
| 23       | 208429                    | 7"751(750)                              | BUSHING (REAR)               | ī      | L      | -             | F              | -          |
| 29       | 2040558                   | クランク(マエ)                                | CRANK (FRONT)                | 1      |        | -             | Ł              | -          |
| 30       | 5239                      | <b>ヒラネシ*/C10</b>                        | SCREW                        | 1      | *      | *             | **             | *          |
| 31       | 5266                      | ロツカクナツト/C10                             | NUT:                         | 1      | *      | *             | *              | <b>\$</b>  |
| 32       | 202045                    | ハ"ネブ"カ"ネ                                | WASHER                       | 1      | L      | ٤             | F              | -          |
| 33       | 208253                    | <b>ヘイヨクヒ°</b> ン                         | PIN                          | 1      | L      | -             | £              | -          |
| 34       | 5084                      | ロツカクネシャノC5                              | SCREW                        | 1      | *      | *             | *              | <b>*</b>   |
| 35       | 208976                    | クワルーハ* ータ*イ(クミ)                         | UPPER LOOPER HOLDER COMPLETE | 1      | L      | -             | -              | _          |
| 36       | 208974                    | クワルーハ* - 3×イ                            | UPPER LOOPER HOLDER          | 1      | L      | -             | - /            | - /        |
| 37       | 210107                    | クワルーハ*ー アンナイ                            | GUIDE/UPPER LOOPER HOLDER    | 1      | L      | Ε             | F              | -          |
| 38       | 209250                    | ハウシ "ング"(クミ)                            | HOUSING ASSEMBLY             | 1      | L      | -             | ٢              | -          |
| 39       | 208937                    | ハウシャンクペ                                 | HOUSING                      | 1      | Ļ      | -             | E<br>E         | -          |
| 40       | 210109                    | フ <sup>™</sup> ツシ1(マエ)                  | BUSHING (FPONT)              | 1      | Ĺ      | E             |                | •          |
| 41       | 5408                      | トメネシ**/で3                               | SCREW                        | 1      | *      | *             | *              | *          |
| 42       | 1175-2                    | ヒラネシ / (4                               | SCREW                        | 2      | *      | *             | *              | \$         |
| 43       | 204274                    | #10171Wh                                | OIL FELT                     | 1      | Ļ      | E             | F              | •          |
| 44<br>45 | 208 <b>938</b><br>208592  | <b>プ゚</b> ツラュ(ウラロ)<br>セン                | BUSHING (REAR) CAP           | 1      | L      | -             | F              | -          |
|          |                           |                                         |                              |        | -      |               | _              |            |
| 46       | 202175                    | #191EE                                  | OIL WICK                     | 1      | L      | Ë             | F              | R57        |
| 47<br>48 | XXXXXX<br>1998-2          | <b>ラフルーハ*ー</b><br>ヒラネシ <b>*/</b> C4     | UPPER LOOPER<br>SCREW        | 1      | *      | *             | *              | ÷          |
| 49       | 208445                    | こうそジックに4<br>イトクリノウワルーハ*ー                | THREAD TAKEUP/UPPER LOOPER   | 1      | Ü      |               | F              | ·/-        |
| 50       | 2902                      | たラネシ <b>*/</b> C5                       | SCREW                        | 1      | *      | *             | *              | *          |
| £ 4      | 20/003                    | +:\\34\011                              | AUVILIADY TAVELIO            |        |        |               | F              | -          |
| 51<br>52 | 204902<br>2921            | ホシ <b>^ヨイトクリ</b><br>ヒラネシ <b>^/</b> C3   | AUXILIARY TAKEUP<br>SCREW    | 1      | L.     | *             | F<br><b>\$</b> | *          |
| 53       | 202875                    | サルカルネ                                   | WASHER                       | 1      | Ĺ      | £32           | <br>F          | ₩<br>R57   |
| 54       | 204905                    | イトミチ(シタ)ノウフルーパー                         | THREAD GUIDE (LOWER)         | 1      |        |               | F              | -          |
| 55       | 2905                      | t525"/C5                                | SCREW                        | 1      | *      | <b>:</b> :    | *              | ¢          |
| 56       | 204903                    | N° 17° ( 23)                            | THREAD PIPE (LOWER)          | 1      | L52    |               | F52            | _          |
| 57       | 5012                      | ドラネシ*/C3                                | SCREW                        | 1      | ± 32   | ţ;            | *              | #          |
| 58       | 208173                    | セン                                      | CAP                          | ī      | L      | É             | Ŀ              | -          |
| 59       | 202175                    | †101EE                                  | OIL WICK                     | 1      | Ĺ      | Ε             | F              | R57        |
|          |                           |                                         |                              |        |        |               |                |            |

XXXXXXは、88~94頁参照 See pages 88~94 for XXXXXX. See page 3 for the meanings of the contents in the list.

表内容の意味は、3頁をご参照ください。