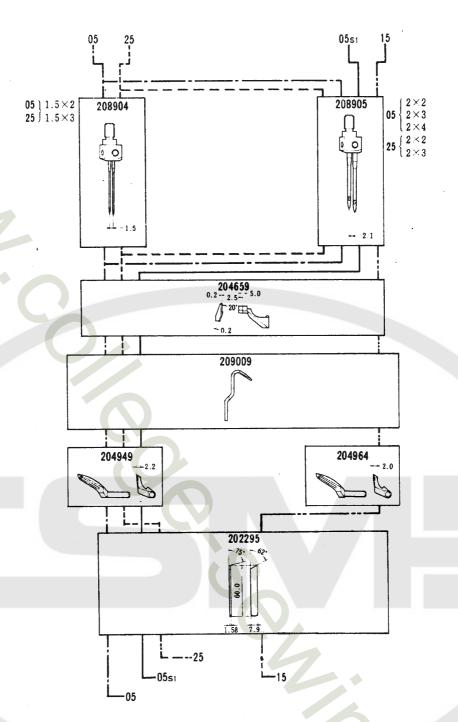

#### ゲージパーツ系列構成図(52~87頁)・ゲージパーツ表(88~94頁) 専用部品表 (95頁)

これらの部品は、特定の形式またはゲージにのみ使用されている部品で、系列構成図は52~87頁に、ゲージバーツ表は88~94頁に、専用部品表は95頁に一括して記載しています。

#### GAUGE PARTS CONSTRUCTION CHARTS/GAUGE PARTS LISTS

Gauge parts are used in some machine types and sewing gauges only. Pages 52-87 contain the gauge parts construction charts in order to know the illustrations and the combinations of the parts, and pages 88-94 contain the gauge parts lists to obtain the data at a glance. In addition, page 95 contains the specific parts for L152 machines.