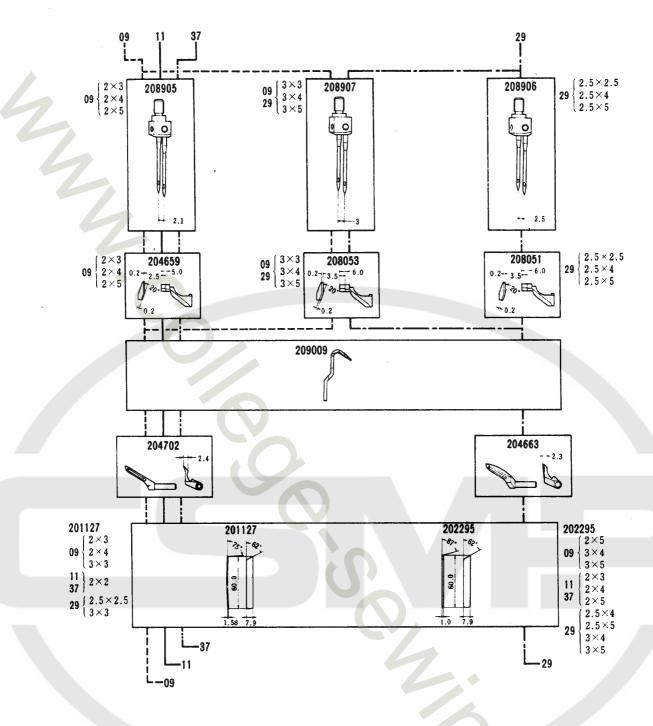

#### ゲージパーツ系列構成図(52~87頁)・ゲージパーツ表(88~94頁) 専用部品表 (95頁)

これらの部品は、特定の形式またはゲージにのみ使用されている部品で、系列構成図は52~87頁に、ゲージバーツ表は88~94頁に、専用部品表は95頁に一括して記載しています。

#### GAUGE PARTS CONSTRUCTION CHARTS/GAUGE PARTS LISTS

Gauge parts are used in some machine types and sewing gauges only. Pages 52-87 contain the gauge parts construction charts in order to know the illustrations and the combinations of the parts, and pages 88-94 contain the gauge parts lists to obtain the data at a glance. In addition, page 95 contains the specific parts for L152 machines.