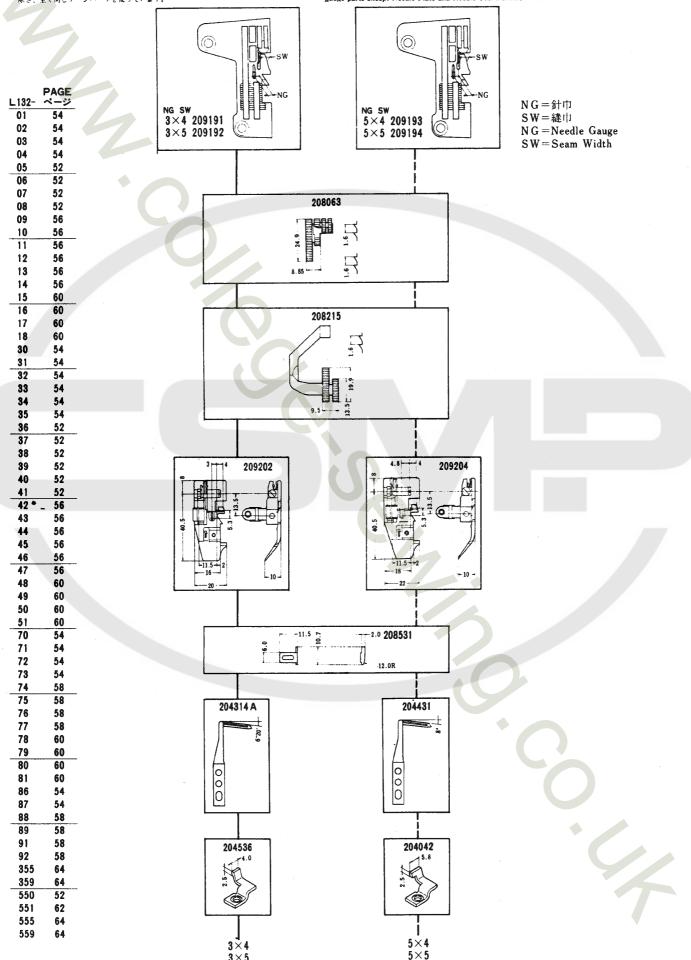

#### 機構別収録(2~51頁)

部品図解及び部品表を機構別に収録しています。

注1. 部品名称で「/」以降は、当該部品の補助説明です。 例1. ロッド/シタルーパー

従来の固有名称の一部(従来の名称:シタルーパーロッド) 例2.ネジ/C8

ネジの呼び径・ピッチ(当社のネジ分類表示方法にもとづく。)

注2. 図解の枠内は表記の専用部品、またはセット部品を 示します。

注3. 表中部品番号が「×××××」と表示されている のは、ゲージパーツです。

#### ゲージパーツ系列構成図(52~87頁)・ゲージパーツ表(88~94頁) 専用部品表 (95頁)

これらの部品は、特定の形式またはゲージにのみ使用されている部品で、系列構成図は52~87頁に、ゲージバーツ表は88~94頁に、専用部品表は95頁に一括して記載しています。

#### GAUGE PARTS CONSTRUCTION CHARTS/GAUGE PARTS LISTS

Gauge parts are used in some machine types and sewing gauges only. Pages 52-87 contain the gauge parts construction charts in order to know the illustrations and the combinations of the parts, and pages 88-94 contain the gauge parts lists to obtain the data at a glance. In addition, page 95 contains the specific parts for L152 machines.