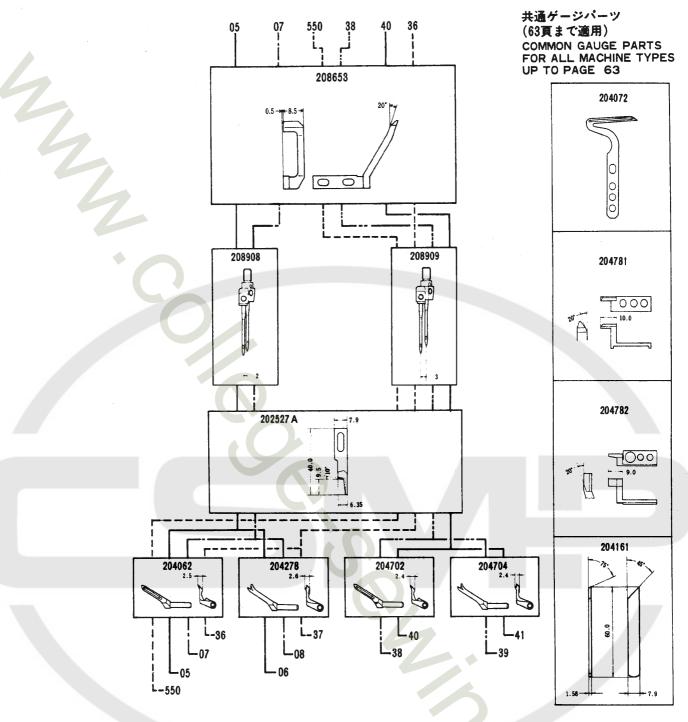

#### GAUGE PARTS CONSTRUCTION CHARTS/GAUGE PARTS LISTS

Gauge parts are used in some machine types and sewing gauges only. Pages 52-87 contain the gauge parts construction charts in order to know the illustrations and the combinations of the parts, and pages 88-94 contain the gauge parts lists to obtain the data at a glance. In addition, page 95 contains the specific parts for L152 machines.