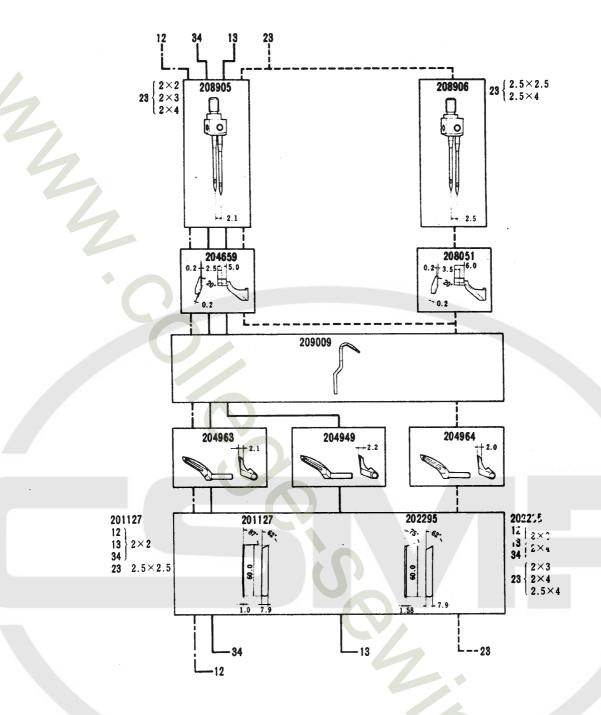

×××××は、88~94頁参照 See pages 88~94 for ×××××、

| Mark<br>記号 | 意味 Meanings                    |
|------------|--------------------------------|
| ņ          | Screws, Nuts,<br>汎用部品(ネジ、ナット等) |
| -          | Not used.<br>使用されていません。        |
| L          | L32, L52.                      |
| L3N        | L32-355, 359, 555, 559.        |
| E          | E32, E52, E56.                 |
| STR        | E32, E52.                      |
| OVR        | E52, E56.                      |
| F          | F32, F52.                      |
| R          | R53, R57.                      |
|            |                                |

×××××は、88~94頁参照 See pages 88~94 for ×××××、

\* : L152-01, 01s1, 02, 17, 17s1, 25用\* : For L152-01, 01s1, 02, 17, 17s1, 25

| Mark<br>記号 | 意味                 | Meanings         |
|------------|--------------------|------------------|
| *          | Screws, N<br>汎用部品( | uts,<br>ネジ、ナット等) |
| -          | Not used.<br>使用されて | ていません。           |
| L          | L32, L52.          |                  |
| L3N        | L32-355, 3         | 59, 555, 559.    |
| E          | E32, E52, I        | E56.             |
| STR        | E32, E52.          |                  |
| OVR        | E52, E56.          |                  |
| F          | F32, F52.          |                  |
| R          | R53, R57.          |                  |