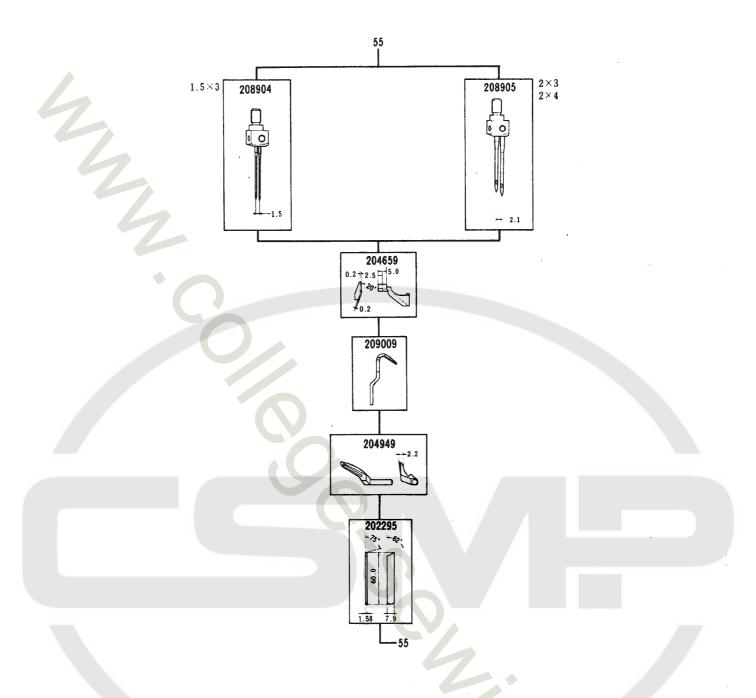

#### 針棒機構(3)

## **NEEDLE DRIVE MECHANISM(3)**

|             |          |                 |                      | Also used for: 共通使用機種 |      |     |          |           |  |
|-------------|----------|-----------------|----------------------|-----------------------|------|-----|----------|-----------|--|
| REE.        | PART NO. |                 |                      |                       |      | 通使用 | 機種       |           |  |
| NO.         | כ "וו "כ | メイシヨウ           | NAME                 | QT.                   | L    | Ε   | F        | R         |  |
| 33          | XXXXXX   | 11113           | NEEDLE PLATE         | 1                     |      |     |          |           |  |
| 34          | 1732-HC  | サラネシ*/C5        | SCREW                | 2                     | :,:  | *   | <b>*</b> | ¢         |  |
| 35          | 204783   | フベラケツトノハリウケ     | BRACKET/NEEDLE GUARD | . 1                   | L32  | -   | F32      | -         |  |
| 36          | 209160   | フペラケツトノハリウケ     | BRACKET/NEEDLE GUARD | 1                     | L3N  | •   | -        | •         |  |
| 37          | 5227     | <b>たラネシ*/C3</b> | SCREW                | 1                     | *    | *   | *        | *         |  |
| 38          | 5107     | サラネシ*/ころ        | SCREW                | 1                     | , ¢  | *   | *        | ÷         |  |
| 39          | 204781   | ハリウケ(ウシロ)       | NEEDLE GUARD (REAR)  | 1                     | L32  | -   | F32      | -         |  |
| 40          | 5012     | とラネシャノC3        | SCREW                | 1                     | **   | 2,2 | *        | *         |  |
| 41          | 204782   | ハリウケ(マエ)        | NEEDLE GUARD (FRONT) | 1                     | L32  | -   | F32      | -         |  |
| 42          | 209159   | ハリウケ(マエ)        | NEEDLE GUARD (FRONT) | 1                     | L3N  | -   | -        | -         |  |
| 43          | 5029     | ヒラネシ*/C3        | SCREW                | . 2                   | ¢    | *   | *        | *         |  |
| 44          | XXXXXX   | ハリウケ (マエ)       | NEEDLE GUARD (FRONT) | 1                     |      |     |          |           |  |
| 45          | 5227     | ヒラネシ*/(3        | SCREW                | 1                     | *    | *   | *        | *         |  |
| 45          | XXXXXX   | ハリウケ(ウシロ)       | NEEDLE GUARD (REAR)  | 1                     |      |     |          |           |  |
| 47          | 5492     | t549*/C1        | SCREW                | 5                     | #    | :(: | rți.     | <b>\$</b> |  |
| 43          | XXXXXX   | 11913           | NEEDLE PLATE         | 1                     |      |     |          |           |  |
| 49          |          | OE545*/C5       | SCREW                | 2                     | :    | Ç¢. | **       | \$        |  |
| 50          | 204750   | フッラケットノハリイタ     | BRACKET/NEEDLE PLATE | 1                     | 152  | -   | F52      | -         |  |
| 51          | 204630   | ↑1396*シ         | PIN                  | 2                     | 1.52 | -   | F52      | -         |  |
| 52          | 5357     | t545"/C9        | SCREW                | Š                     | ¢    | ٠   | **       | *         |  |
| 53          | 204631   | ŧ-              | KEY                  | 1                     | L52  | -   | F52      | -         |  |
| 54          | 5142     | ヒラネシ"/C4        | SCREW                | 2                     | *    | 1): | 22       | *         |  |
| 55          | 200735   | ハリイタウケ          | NEEDLE PLATE SUPPORT | 1                     | L52  | -   | F52      | -         |  |
| 56          | 5091     | t549*/C5        | SCREW                | 2                     | 0    | *   | **       | 1,2       |  |
| *57         | 204762   | フペラケットノシャヨウキャ   | BASE/EDGE GUIDE      | 1                     | L52  | -   | F52      | -         |  |
| <b>*</b> 58 | 5091     | t525*/C5        | SCREW                | 2                     | *    | ¢   | *        | *         |  |
| 59          | 204636   | フッラケットノハリウケ     | BRACKET/NEEDLE PLATE | 1                     | L52  | -   | F52      | -         |  |
| 60          | 1175-3   | E575*/C4        | SCREW                | 2                     | Q.   | 315 | *        | #         |  |
| 61          | XXXXXX   | ハリラケ(マエ)        | NEEDLE GUARD (FRONT) | i                     |      |     |          |           |  |
| 95          | 1206     | t545"/C4        | SCREW                | 1                     | *    | Çt. | *        | <b>\$</b> |  |
| 63          | xxxxx    | ハリウケ(ウショ)       | NEEDLE GUARD (REAR)  | 1                     |      |     |          |           |  |
| 64          | 1206     | ヒラネシ*/C4        | SCREW                | 1                     | *    | *   | *        | *         |  |
| 65          | 209009   | イトやクシキハリウケ      | MOVABLE NEEDLE GUARD | 1                     | L    | -   | F        | •         |  |
| 66          | 5501     | ロツカクネシペノC4      | SCREW                | 1                     | *    | *   | \$       | ¢         |  |
| 67          | 210930   | サラハペネ           | WASHER               | 1                     | L    | STR | F        | -         |  |

×××××は、88~94頁参照 See pages 88~94 for ×××××、

\* : L152-01, 01s1, 02, 17, 17s1, 25用\* : For L152-01, 01s1, 02, 17, 17s1, 25

| Mark<br>記号 | 意味                 | Meanings         |
|------------|--------------------|------------------|
| *          | Screws, N<br>汎用部品( | uts,<br>ネジ、ナット等) |
| -          | Not used.<br>使用されて | ていません。           |
| L          | L32, L52.          |                  |
| L3N        | L32-355, 3         | 59, 555, 559.    |
| E          | E32, E52, I        | E56.             |
| STR        | E32, E52.          |                  |
| OVR        | E52, E56.          |                  |
| F          | F32, F52.          |                  |
| R          | R53, R57.          |                  |