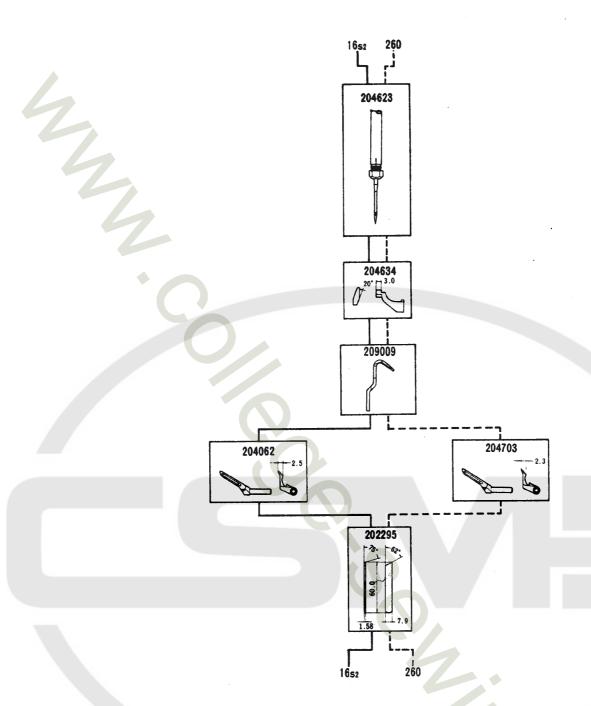

#### ゲージパーツ系列構成図(52~87頁)・ゲージパーツ表(88~94頁) 専用部品表 (95頁)

これらの部品は、特定の形式またはゲージにのみ使用されている部品で、系列構成図は52~87頁に、ゲージバーツ表は88~94頁に、専用部品表は95頁に一括して記載しています。

#### GAUGE PARTS CONSTRUCTION CHARTS/GAUGE PARTS LISTS

Gauge parts are used in some machine types and sewing gauges only. Pages 52-87 contain the gauge parts construction charts in order to know the illustrations and the combinations of the parts, and pages 88-94 contain the gauge parts lists to obtain the data at a glance. In addition, page 95 contains the specific parts for L152 machines.