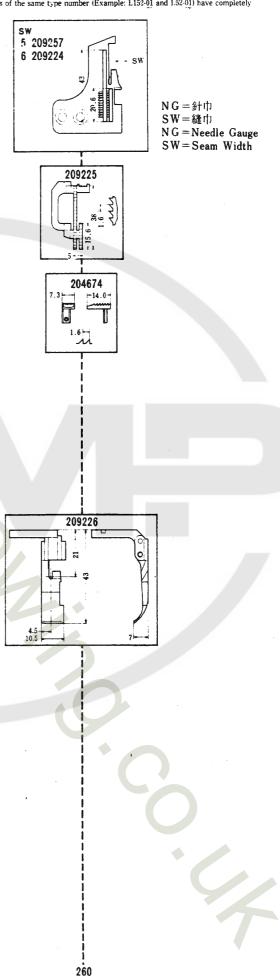

#### ゲージパーツ系列構成図(52~87頁)・ゲージパーツ表(88~94頁) 専用部品表 (95頁)

これらの部品は、特定の形式またはゲージにのみ使用されている部品で、系列構成図は52~87頁に、ゲージバーツ表は88~94頁に、専用部品表は95頁に一括して記載しています。

#### GAUGE PARTS CONSTRUCTION CHARTS/GAUGE PARTS LISTS

Gauge parts are used in some machine types and sewing gauges only. Pages 52-87 contain the gauge parts construction charts in order to know the illustrations and the combinations of the parts, and pages 88-94 contain the gauge parts lists to obtain the data at a glance. In addition, page 95 contains the specific parts for L152 machines.