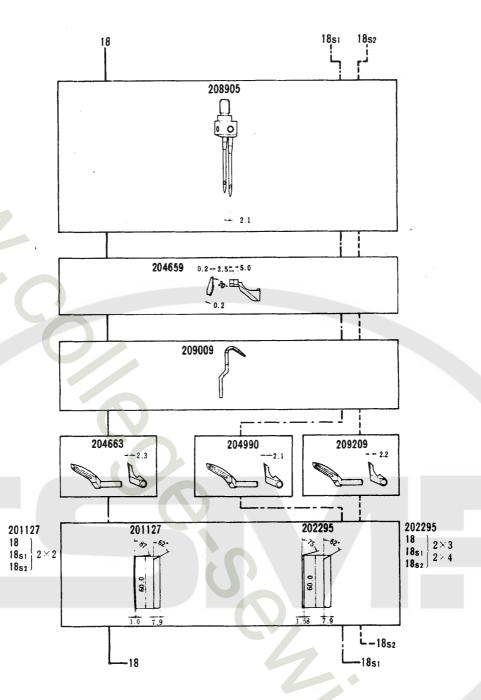

#### ゲージパーツ系列構成図(52~87頁)・ゲージパーツ表(88~94頁) 専用部品表 (95頁)

これらの部品は、特定の形式またはゲージにのみ使用されている部品で、系列構成図は52~87頁に、ゲージバーツ表は88~94頁に、専用部品表は95頁に一括して記載しています。

#### GAUGE PARTS CONSTRUCTION CHARTS/GAUGE PARTS LISTS

Gauge parts are used in some machine types and sewing gauges only. Pages 52-87 contain the gauge parts construction charts in order to know the illustrations and the combinations of the parts, and pages 88-94 contain the gauge parts lists to obtain the data at a glance. In addition, page 95 contains the specific parts for L152 machines.