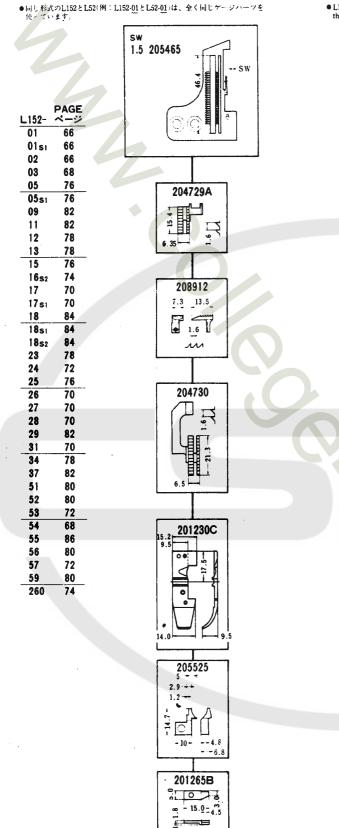

#### GAUGE PARTS CONSTRUCTION CHARTS/GAUGE PARTS LISTS

Gauge parts are used in some machine types and sewing gauges only. Pages 52-87 contain the gauge parts construction charts in order to know the illustrations and the combinations of the parts, and pages 88-94 contain the gauge parts lists to obtain the data at a glance. In addition, page 95 contains the specific parts for L152 machines.