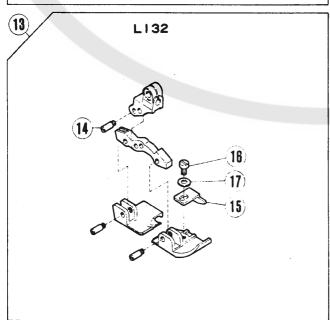

#### 針棒機構(3)

## **NEEDLE DRIVE MECHANISM(3)**

|             |          |                 |                      | Also used for: 共通使用機種 |      |     |          |           |  |
|-------------|----------|-----------------|----------------------|-----------------------|------|-----|----------|-----------|--|
| REE.        | PART NO. |                 |                      |                       |      | 通使用 | 機種       |           |  |
| NO.         | כ "וו "כ | メイシヨウ           | NAME                 | QT.                   | L    | Ε   | F        | R         |  |
| 33          | XXXXXX   | 11113           | NEEDLE PLATE         | 1                     |      |     |          |           |  |
| 34          | 1732-HC  | サラネシ*/C5        | SCREW                | 2                     | :,:  | *   | <b>*</b> | ¢         |  |
| 35          | 204783   | フベラケツトノハリウケ     | BRACKET/NEEDLE GUARD | . 1                   | L32  | -   | F32      | -         |  |
| 36          | 209160   | フペラケツトノハリウケ     | BRACKET/NEEDLE GUARD | 1                     | L3N  | •   | -        | •         |  |
| 37          | 5227     | <b>たラネシ*/C3</b> | SCREW                | 1                     | *    | *   | *        | *         |  |
| 38          | 5107     | サラネシ*/ころ        | SCREW                | 1                     | , ¢  | *   | *        | ÷         |  |
| 39          | 204781   | ハリウケ(ウシロ)       | NEEDLE GUARD (REAR)  | 1                     | L32  | -   | F32      | -         |  |
| 40          | 5012     | とラネシャノC3        | SCREW                | 1                     | **   | 2,2 | *        | *         |  |
| 41          | 204782   | ハリウケ(マエ)        | NEEDLE GUARD (FRONT) | 1                     | L32  | -   | F32      | -         |  |
| 42          | 209159   | ハリウケ(マエ)        | NEEDLE GUARD (FRONT) | 1                     | L3N  | -   | -        | -         |  |
| 43          | 5029     | ヒラネシ*/C3        | SCREW                | . 2                   | ¢    | *   | *        | *         |  |
| 44          | XXXXXX   | ハリウケ (マエ)       | NEEDLE GUARD (FRONT) | 1                     |      |     |          |           |  |
| 45          | 5227     | ヒラネシ*/(3        | SCREW                | 1                     | *    | *   | *        | *         |  |
| 45          | XXXXXX   | ハリウケ(ウシロ)       | NEEDLE GUARD (REAR)  | 1                     |      |     |          |           |  |
| 47          | 5492     | t549*/C1        | SCREW                | 5                     | #    | :(: | rți.     | <b>\$</b> |  |
| 43          | XXXXXX   | 11913           | NEEDLE PLATE         | 1                     |      |     |          |           |  |
| 49          |          | OE545*/C5       | SCREW                | 2                     | :    | Ç¢. | **       | \$        |  |
| 50          | 204750   | フッラケットノハリイタ     | BRACKET/NEEDLE PLATE | 1                     | 152  | -   | F52      | -         |  |
| 51          | 204630   | ↑1396*シ         | PIN                  | 2                     | 1.52 | -   | F52      | -         |  |
| 52          | 5357     | t545"/C9        | SCREW                | Š                     | ¢    | ٠   | **       | *         |  |
| 53          | 204631   | ŧ-              | KEY                  | 1                     | L52  | -   | F52      | -         |  |
| 54          | 5142     | ヒラネシ"/C4        | SCREW                | 2                     | *    | 1): | 22       | *         |  |
| 55          | 200735   | ハリイタウケ          | NEEDLE PLATE SUPPORT | 1                     | L52  | -   | F52      | -         |  |
| 56          | 5091     | t549*/C5        | SCREW                | 2                     | 0    | *   | **       | 1,2       |  |
| *57         | 204762   | フペラケットノシャヨウキャ   | BASE/EDGE GUIDE      | 1                     | L52  | -   | F52      | -         |  |
| <b>*</b> 58 | 5091     | t525*/C5        | SCREW                | 2                     | *    | ¢   | *        | *         |  |
| 59          | 204636   | フッラケットノハリウケ     | BRACKET/NEEDLE PLATE | 1                     | L52  | -   | F52      | -         |  |
| 60          | 1175-3   | E575*/C4        | SCREW                | 2                     | Q.   | 315 | *        | #         |  |
| 61          | XXXXXX   | ハリラケ(マエ)        | NEEDLE GUARD (FRONT) | i                     |      |     |          |           |  |
| 95          | 1206     | t545"/C4        | SCREW                | 1                     | *    | Çt. | *        | <b>\$</b> |  |
| 63          | xxxxx    | ハリウケ(ウショ)       | NEEDLE GUARD (REAR)  | 1                     |      |     |          |           |  |
| 64          | 1206     | ヒラネシ*/C4        | SCREW                | 1                     | *    | *   | *        | *         |  |
| 65          | 209009   | イトやクシキハリウケ      | MOVABLE NEEDLE GUARD | 1                     | L    | -   | F        | •         |  |
| 66          | 5501     | ロツカクネシペノC4      | SCREW                | 1                     | *    | *   | \$       | ¢         |  |
| 67          | 210930   | サラハペネ           | WASHER               | 1                     | L    | STR | F        | -         |  |

×××××は、88~94頁参照 See pages 88~94 for ×××××、

\* : L152-01, 01s1, 02, 17, 17s1, 25用\* : For L152-01, 01s1, 02, 17, 17s1, 25

| Mark<br>記号 | 意味                 | Meanings         |
|------------|--------------------|------------------|
| *          | Screws, N<br>汎用部品( | uts,<br>ネジ、ナット等) |
| -          | Not used.<br>使用されて | ていません。           |
| L          | L32, L52.          |                  |
| L3N        | L32-355, 3         | 59, 555, 559.    |
| E          | E32, E52, I        | E56.             |
| STR        | E32, E52.          |                  |
| OVR        | E52, E56.          |                  |
| F          | F32, F52.          |                  |
| R          | R53, R57.          |                  |