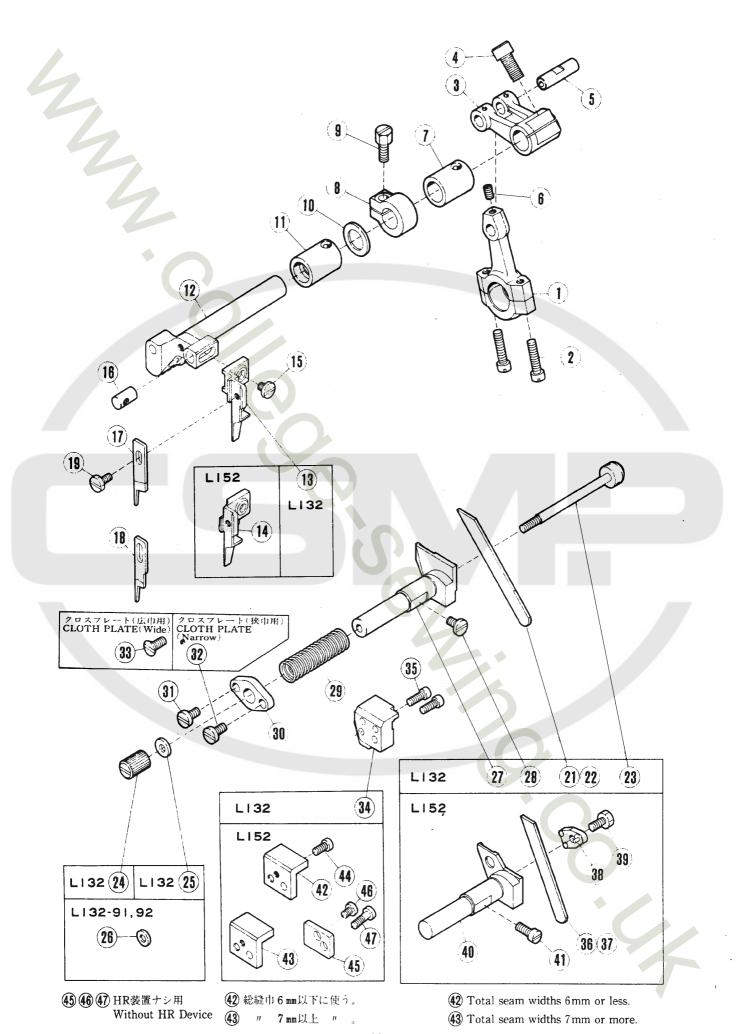

#### UPPER LOOPER DRIVE MECHANISM

| REF.     | PART NO.                  |                                         |                              |        |        | so use<br>通使月 |                |            |
|----------|---------------------------|-----------------------------------------|------------------------------|--------|--------|---------------|----------------|------------|
| NO.      | ל "וו "כ                  | <b>₹</b> E€1₹                           | NAME                         | C1.    | L      | E             | F              | R          |
| 1        | 208346                    | חשר"                                    | CONNECTION                   | 1      | L      | -             | F              | _          |
| 2        | 5376                      | <b>ヒラネシ*/C4</b>                         | SCREW                        | 4      | *      | ##            | ÷,             | ζ¢         |
| 3        | 201074A                   | フレト"メ                                   | GUIDE/CONNECTION             | 1      | L      | -             | F              | R          |
| 4        | 5546                      | E345*/C5                                | SCREW                        | 1      | :<br>: | *:            | *              | <b>₹</b>   |
| 5        | 202286                    | ハペネサペカペネ                                | WASHER                       | 1      | L      | £             | F              | R57        |
| 6        | 201439A                   | 1127                                    | EYELET                       | 1      | -      | ٤             | -              | •          |
| 7        | AS70105                   | <b>パイプ</b>                              | PIPE                         | 1      | L      | -             | F              | -          |
| 3        | 210531                    | イトチョウシ(クミ)(シ"キク)                        | THREAD TENSION COMPLETE      | 1      | L      | E             | F              | 567        |
| 9<br>10  | 203447                    | ツマミ<br>ラチェット                            | POST NUT SPRING BUSHING      | 1      | L<br>L | E<br>ĉ        | ė.             | R57<br>R57 |
|          |                           |                                         |                              |        | _      |               |                |            |
| 11       | 201068                    | 7"529N"3(5"P9)                          | TENSION SPRING (LIGHT)       | 1      | L      | 5             | t.             | R57        |
| 12<br>13 | 208450<br>210319          | クケサッラ                                   | CAP                          | 1      | L      | E 7.2         | F              | R57        |
| 14       | 208449                    | チョウシサ <sup>™</sup> ラ<br>フェルト            | DISC<br>FELT                 | 2      | L      | E32           | F              | R57        |
| 15       | 5082A                     | チョウシホック                                 | SCREW STUD                   | ī      | *      | #             | *              | *          |
| •        |                           |                                         |                              |        |        |               |                |            |
| 15       | 208795                    | イトチョウシタッイ                               | THREAD TENSION GUIDE         | 1      | -      | -             | -              | -          |
| 17       | 204043A                   | .0500(000)                              | CRANK (REAR)                 | 1      | _      | -             | E C 3          | -          |
| 18<br>19 | 204783<br>2022 <b>-</b> 4 | クランク/2ホンハ*リ<br>ロツカクネシ*/C10              | CRANKZZ-NEEDLE<br>SCREW      | 1      | L52    | -<br>*        | €52<br>.#      | •          |
| 20       | 240102                    | サルカルネ                                   | THRUST WASHER                | 1      | Ĺ      | E32           | F              | -          |
|          |                           |                                         |                              |        | _      |               |                |            |
| 21       | 210281 204107             | 5 N 7<br>7 N 7 N 2                      | SHAFT<br>THRUST WASHER       | 1      | L      | £32           | F              |            |
| 23       | 2173                      | リーカーネ<br>ロツカクネシャ/C5                     | SCREW                        | 1<br>1 | L<br>≎ | E<br>≎        | F              | *          |
| 24       | 202286                    | 11 4 7 11 7 1 2                         | WASHER                       | 1      | Ĺ      | É             | F              | R57        |
| 25       | 204052A                   | オイルシール                                  | OIL SEAL                     | 1      | 1_     | Ë             | F              | •          |
| 26       | 208292                    | 7*951(71)                               | BUSHING (FRONT)              | 1      |        | _             | F              | _          |
| 27       | 210297                    | 7 7 7 7 7 7 7 7 7 7 7 7 7 7 7 7 7 7 7 7 | BUSHING                      | 1      | L32    | E32           | F32            | -          |
| 23       | 208429                    | 7"751(750)                              | BUSHING (REAR)               | ī      | L      | -             | F              | -          |
| 29       | 2040558                   | クランク(マエ)                                | CRANK (FRONT)                | 1      |        | -             | Ł              | -          |
| 30       | 5239                      | <b>ヒラネシ*/C10</b>                        | SCREW                        | 1      | *      | *             | **             | *          |
| 31       | 5266                      | ロツカクナツト/C10                             | NUT:                         | 1      | *      | *             | *              | <b>\$</b>  |
| 32       | 202045                    | ハ"ネブ"カ"ネ                                | WASHER                       | 1      | L      | ٤             | F              | -          |
| 33       | 208253                    | <b>ヘイヨクヒ°</b> ン                         | PIN                          | 1      | L      | -             | £              | -          |
| 34       | 5084                      | ロツカクネシャノC5                              | SCREW                        | 1      | *      | *             | *              | <b>*</b>   |
| 35       | 208976                    | クワルーハ* ータ*イ(クミ)                         | UPPER LOOPER HOLDER COMPLETE | 1      | L      | -             | -              | _          |
| 36       | 208974                    | クワルーハ* - 3×イ                            | UPPER LOOPER HOLDER          | 1      | L      | -             | - /            | - /        |
| 37       | 210107                    | クワルーハ*ー アンナイ                            | GUIDE/UPPER LOOPER HOLDER    | 1      | L      | Ε             | F              | -          |
| 38       | 209250                    | ハウシ "ング"(クミ)                            | HOUSING ASSEMBLY             | 1      | L      | -             | ٢              | -          |
| 39       | 208937                    | ハウシャンクペ                                 | HOUSING                      | 1      | Ļ      | -             | E<br>E         | -          |
| 40       | 210109                    | フ <sup>™</sup> ツシ1(マエ)                  | BUSHING (FPONT)              | 1      | Ĺ      | E             |                | •          |
| 41       | 5408                      | トメネシ**/で3                               | SCREW                        | 1      | *      | *             | *              | *          |
| 42       | 1175-2                    | ヒラネシ / (4                               | SCREW                        | 2      | *      | *             | *              | \$         |
| 43       | 204274                    | #10171Wh                                | OIL FELT                     | 1      | Ļ      | E             | F              | •          |
| 44<br>45 | 208 <b>938</b><br>208592  | <b>プ゚</b> ツラュ(ウラロ)<br>セン                | BUSHING (REAR) CAP           | 1      | L      | -             | F              | -          |
|          |                           |                                         |                              |        | -      |               | _              |            |
| 46       | 202175                    | #191EE                                  | OIL WICK                     | 1      | L      | Ë             | F              | R57        |
| 47<br>48 | XXXXXX<br>1998-2          | <b>ラフルーハ*ー</b><br>ヒラネシ <b>*/</b> C4     | UPPER LOOPER<br>SCREW        | 1      | *      | *             | *              | ÷          |
| 49       | 208445                    | こうそジックに4<br>イトクリノウワルーハ*ー                | THREAD TAKEUP/UPPER LOOPER   | 1      | Ü      |               | F              | ·/-        |
| 50       | 2902                      | たラネシ <b>*/</b> C5                       | SCREW                        | 1      | *      | *             | *              | *          |
| £ 4      | 20/003                    | +:\\34\011                              | AUVILIADY TAVELIO            |        |        |               | F              | -          |
| 51<br>52 | 204902<br>2921            | ホシ <b>^ヨイトクリ</b><br>ヒラネシ <b>^/</b> C3   | AUXILIARY TAKEUP<br>SCREW    | 1      | L.     | *             | F<br><b>\$</b> | *          |
| 53       | 202875                    | サルカルネ                                   | WASHER                       | 1      | Ĺ      | £32           | <br>F          | ₩<br>R57   |
| 54       | 204905                    | イトミチ(シタ)ノウフルーパー                         | THREAD GUIDE (LOWER)         | 1      |        |               | F              | -          |
| 55       | 2905                      | t525"/C5                                | SCREW                        | 1      | *      | <b>:</b> :    | *              | ¢          |
| 56       | 204903                    | N° 17° ( 23)                            | THREAD PIPE (LOWER)          | 1      | L52    |               | F52            | _          |
| 57       | 5012                      | ドラネシ*/C3                                | SCREW                        | 1      | ± 32   | ţ;            | *              | #          |
| 58       | 208173                    | セン                                      | CAP                          | ī      | L      | É             | Ŀ              | -          |
| 59       | 202175                    | †101EE                                  | OIL WICK                     | 1      | Ĺ      | Ε             | F              | R57        |
|          |                           |                                         |                              |        |        |               |                |            |

XXXXXXは、88~94頁参照 See pages 88~94 for XXXXXX. See page 3 for the meanings of the contents in the list.

表内容の意味は、3頁をご参照ください。