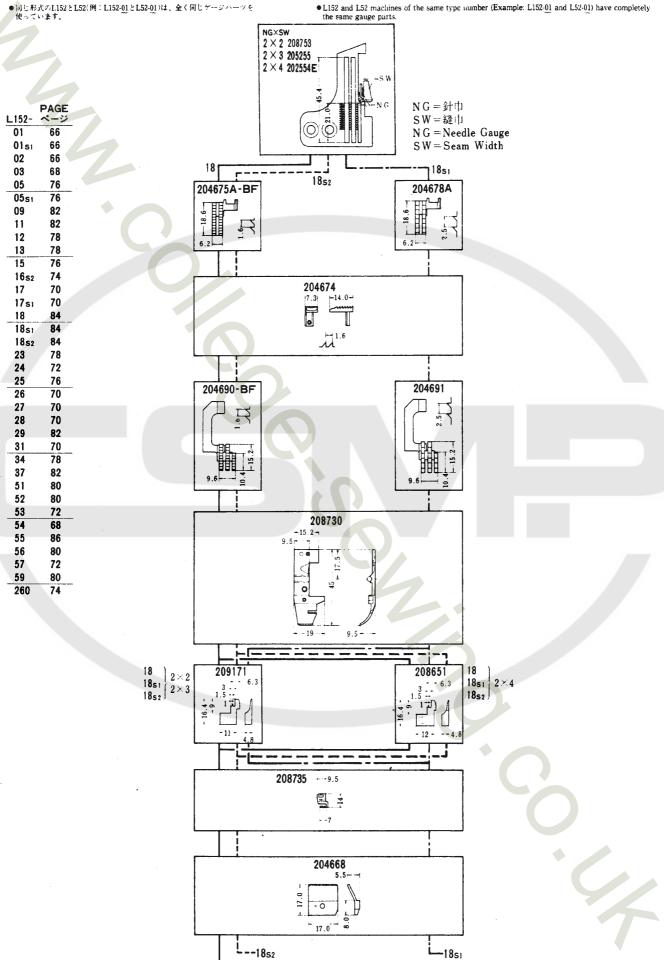

#### ゲージパーツ系列構成図(52~87頁)・ゲージパーツ表(88~94頁) 専用部品表 (95頁)

これらの部品は、特定の形式またはゲージにのみ使用されている部品で、系列構成図は52~87頁に、ゲージバーツ表は88~94頁に、専用部品表は95頁に一括して記載しています。

#### GAUGE PARTS CONSTRUCTION CHARTS/GAUGE PARTS LISTS

Gauge parts are used in some machine types and sewing gauges only. Pages 52-87 contain the gauge parts construction charts in order to know the illustrations and the combinations of the parts, and pages 88-94 contain the gauge parts lists to obtain the data at a glance. In addition, page 95 contains the specific parts for L152 machines.