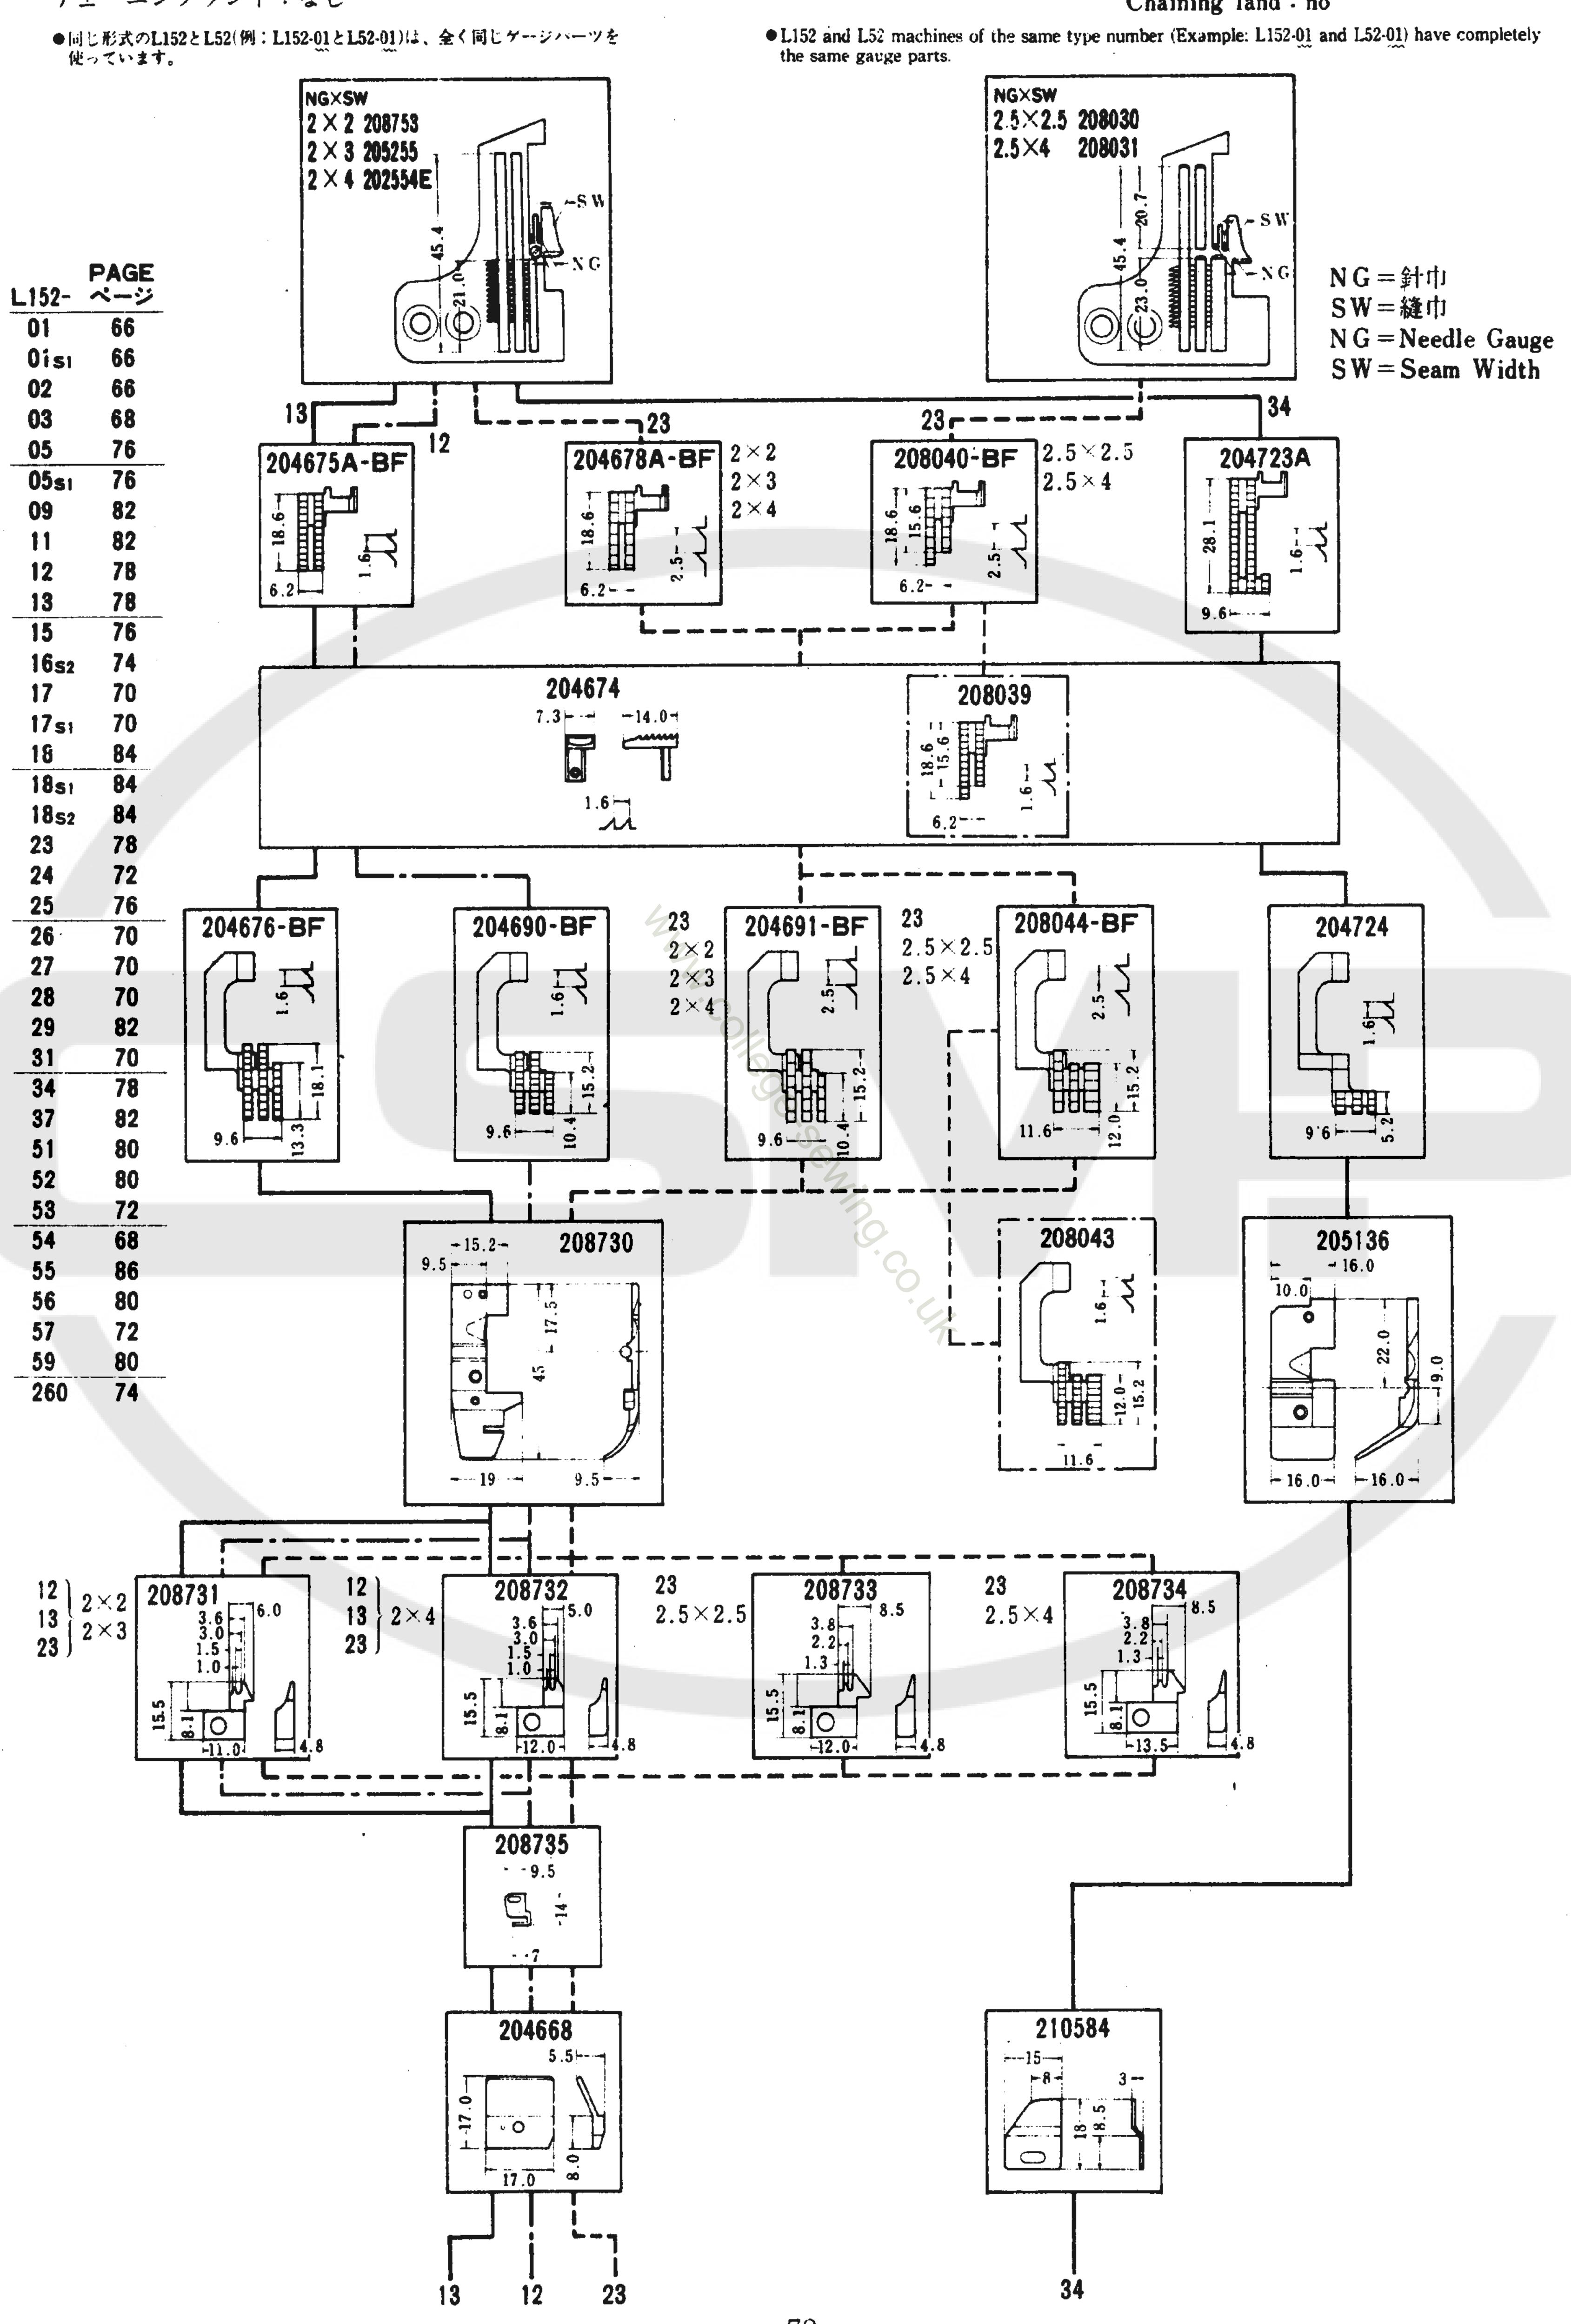

#### ゲージパーツ系列構成図(52~87頁)・ゲージパーツ表(88~94頁) 専用部品表 (95頁)

これらの部品は、特定の形式またはゲージにのみ使用されている部品で、系列構成図は52~87頁に、ゲージバーツ表は88~94頁に、専用部品表は95頁に一括して記載しています。

#### GAUGE PARTS CONSTRUCTION CHARTS/GAUGE PARTS LISTS

Gauge parts are used in some machine types and sewing gauges only. Pages 52-87 contain the gauge parts construction charts in order to know the illustrations and the combinations of the parts, and pages 88-94 contain the gauge parts lists to obtain the data at a glance. In addition, page 95 contains the specific parts for L152 machines.