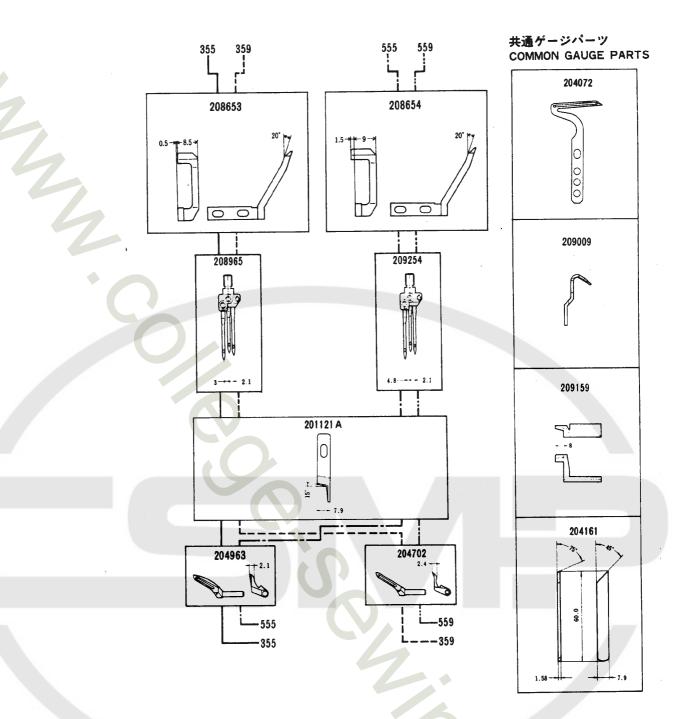

|
|----------|--------|-----|-------|---------------------|----------------------------------------------------------------------------------------------|
| L132-551 | 3<br>5 | 4,5 | 0.7~2 | ポケット縁テープ取り<br>男・婦人服 | Fitted with a binding attachment to insert a tape inside seam. Ensures high quality results. |

2W(2列巾広)

送リ形式:2N(2列巾狭)

**∟**132-355,359,555,559

GAUGE PARTS CONSTRUCTION CHART

Feed pattern: 2N(2-row narrow)

2W(2-row wide)

●同じ形式のL132とL32(例:L132-38とL32-38)は、針板と二重環針の針受(後)を 除き、全く何じゲージパーツを使っています。

● L132 and L32 machines of the same type number (Example: L132-38 and L32-38) have the same gauge parts except Needle Plate and Needle Guard (Rear) for the chainstitch needle.



<del>--- 64 ---</del>



|          | <b>!</b> | $\mathcal{I}\mathcal{I}$ | 90    | 4                                               | T                                                                                                                                                       |
|----------|----------|--------------------------|-------|-------------------------------------------------|---------------------------------------------------------------------------------------------------------------------------------------------------------|
| L132-355 | 3×2      | 3,4                      | 0.6~2 |                                                 |                                                                                                                                                         |
| L132-35