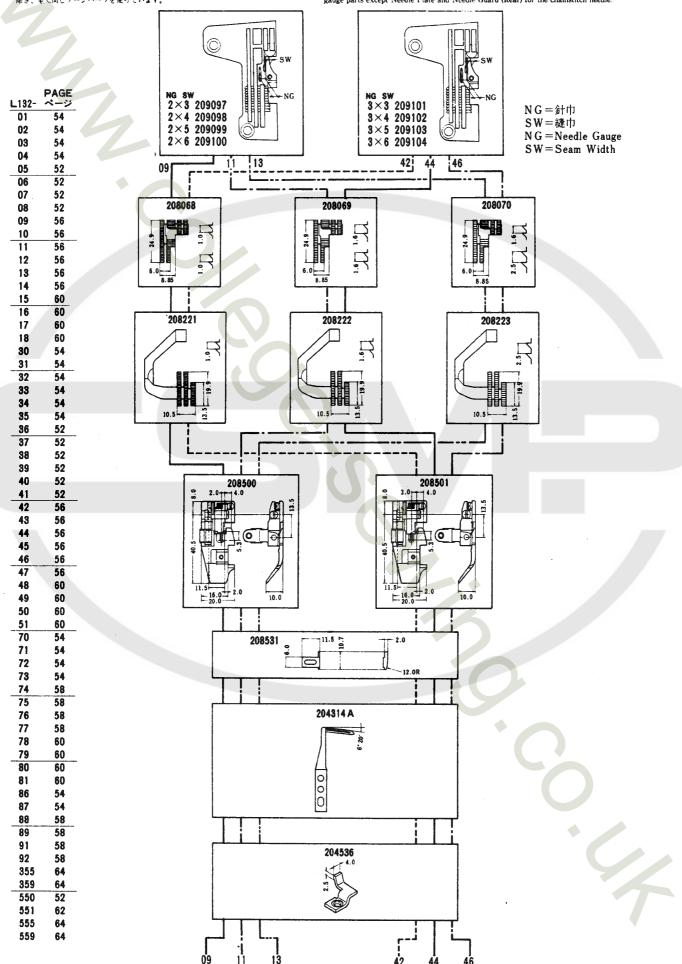

×××××は、88~94頁参照 See pages 88~94 for ×××××、

| Mark<br>記号 | 意味 Meanings                    |
|------------|--------------------------------|
| ņ          | Screws, Nuts,<br>汎用部品(ネジ、ナット等) |
| -          | Not used.<br>使用されていません。        |
| L          | L32, L52.                      |
| L3N        | L32-355, 359, 555, 559.        |
| E          | E32, E52, E56.                 |
| STR        | E32, E52.                      |
| OVR        | E52, E56.                      |
| F          | F32, F52.                      |
| R          | R53, R57.                      |
|            |                                |

×××××は、88~94頁参照 See pages 88~94 for ×××××、

\* : L152-01, 01s1, 02, 17, 17s1, 25用\* : For L152-01, 01s1, 02, 17, 17s1, 25

| Mark<br>記号 | 意味                 | Meanings         |
|------------|--------------------|------------------|
| *          | Screws, N<br>汎用部品( | uts,<br>ネジ、ナット等) |
| -          | Not used.<br>使用されて | ていません。           |
| L          | L32, L52.          |                  |
| L3N        | L32-355, 3         | 59, 555, 559.    |
| E          | E32, E52, I        | E56.             |
| STR        | E32, E52.          |                  |
| OVR        | E52, E56.          |                  |
| F          | F32, F52.          |                  |
| R          | R53, R57.          |                  |

XXXXXXは、88~94頁参照 See pages 88~94 for XXXXXX. See page 3 for the meanings of the contents in the list.

表内容の意味は、3頁をご参照ください。