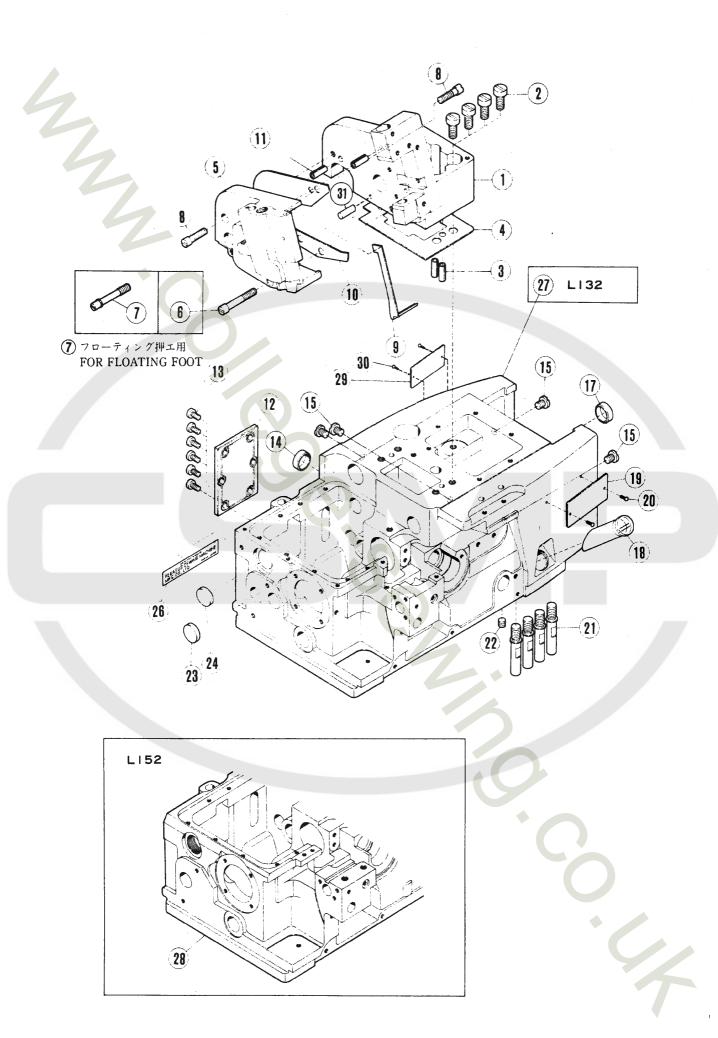

#### アーム・ベッド機構

#### MACHINE BED FRAME

|        |                     |                 |                             | Also used 1 |     |     |          |                                         |  |
|--------|---------------------|-----------------|-----------------------------|-------------|-----|-----|----------|-----------------------------------------|--|
|        |                     |                 |                             | -           | 共   | 通使月 | 月機種      |                                         |  |
|        | PART NO.            | ¥19∃0           | NAME                        | aT.         | 1   | Ł   | F        | Ř                                       |  |
| NO.    | 7" 11" 5            | 71030           | AAME .                      | ***         | _   | _   | ·        | • • • • • • • • • • • • • • • • • • • • |  |
|        | 208602-HD           | 2-///           | MACHINE ARM (RIGHT)         | 1           | -   | _   | _        | _                                       |  |
| 1      | 5078                | E545%/C11       | SCREW                       | 4           | *   | *   | *        | *                                       |  |
| 2      | 201002              | スフ*リンク**t*ン     | PIN                         | ż           | L   | E55 | c        | R                                       |  |
| 3      | 201002              | カッスケット          | GASKET                      | ī           | Ĺ   | _   | F        | -                                       |  |
| 4      | 204231<br>208603-HD |                 | MACHINE ARM (LEFT)          | î           | _   | -   | _        | -                                       |  |
| 5      | 200003-110          | 7-4(0)          | MACHINE AND VEGITY          | •           |     |     |          |                                         |  |
| ,      | 5237                | <b>ヒラネシ*/C8</b> | SCREW                       | 1           | :   | :04 | ::       | *                                       |  |
| 6      | 5552                | 9~57+3-7C3      | SCREW                       | 1           | *   | *   | *        | *                                       |  |
| 7      | 5163                | とうえも */ C8      | SCREW                       | 2           |     | 24  | 154      | *                                       |  |
| 8<br>9 | 208434              | アフペラヨケ          | OIL SHIELD                  | ī           | i   | _   | Ė        | -                                       |  |
|        | 208454<br>208169A   | カペスケット          | GASKET                      | . 1         | Ĺ   | -   | F        | _ '                                     |  |
| 10     | SHOTOAN             | 11-A77F         | CASKET                      | •           | _   |     |          |                                         |  |
| 11     | 201002              | スフ*リンク**ヒ*ン     | PIN                         | 2           | L   | £56 | F        | R                                       |  |
| 12     | 210005              | オクリ チョウセツフタ     | COVER PLATE                 | 1           | Ĺ   | E   | t.       | -                                       |  |
| 13     | 5459                | t525*/C5        | SCREW                       | 6           | :   | *   | ¢        | 40                                      |  |
| 14     | 210003              | セン              | PLUG                        | 1           | L   | ٤   | Ė        | -                                       |  |
| 15     | 5332                | t525*/C10       | SCREW                       | 4           | *   | ij. | ::       | ¢                                       |  |
| 1,     | 7536                | 27/07/220       |                             |             |     |     |          |                                         |  |
|        |                     |                 |                             |             |     |     |          |                                         |  |
| 17     | 204823              | もう              | PLUG                        | 1           | L   | E   | F        | -                                       |  |
| 13     | 204003              | オイルケペーシャ        | OIL SIGHT GAUGE             | 1           | L   | -   | E        | -                                       |  |
| 19     | 212279              | ケイシキハ"ン         | TYPE PLATE                  | 1           |     |     |          |                                         |  |
| 20     | 210679              | トメビ・ン           | PIN                         | 2           | Ĺ   | Ĺ   | -        | P                                       |  |
|        |                     |                 |                             |             |     |     |          |                                         |  |
| 21     | 208669              | タペンツキーネシペ       | SCREW                       | 4           | -   | -   | -\       | -                                       |  |
| 2.2    | 2022                | 1445W/C10       | SCREW                       | 1           | 1,5 | **  | *        | ţ:                                      |  |
| 23     | 210003              | to              | PLUG                        | 1           | L   | ٦   | <b>-</b> | -                                       |  |
| 24     | 240162              | セン              | PLUG                        | 1           | *   | *   | *        | Ç:                                      |  |
|        |                     |                 |                             |             |     |     |          |                                         |  |
|        |                     |                 | 7.6                         |             |     | ,   | _        | _                                       |  |
| 26     | 202526              | キメイハ"ン          | NAME PLATE                  | 1           | L   | Ĺ   | F        | R                                       |  |
| 27     | 208917-FD           |                 | MACHINE BED                 | 1           | -   | -   | _        | -                                       |  |
| 28     | 208918-FD           | J"">F"          | MACHINE BED                 | 1           | -   | -   | -        | -                                       |  |
| 29     | 230047              | キバンイタ           | MACHINE SERIAL NUMBER PLATE | 1           | -   | -   | -        | -/                                      |  |
| 30     | 210679              | トメピン            | PIN                         | 2           | L   | -   | -        | -                                       |  |
|        |                     |                 | DIN                         |             |     |     |          |                                         |  |
| 31     | 240190              | <b>へイコウヒ</b> ゚ン | PIN                         | 1           | L   | -   | _        | _                                       |  |
|        |                     |                 |                             | _           | -   |     |          |                                         |  |

| Mark<br>記号 | 意味 M                      | eanings      |
|------------|---------------------------|--------------|
| *          | Screws, Nuts,<br>汎用部品(ネジ、 | ーーー<br>ナット等) |
| _          | Not used.<br>使用されていませ     | . ん。         |
| L          | L32, L52.                 |              |
| L3N        | L32-355, 359, 555,        | 559.         |
| E          | E32, E52, E56.            |              |
| STR        | E32, E52.                 |              |
| OVR        | E52, E56.                 |              |
| F          | F32, F52.                 |              |
| R          | R53, R57.                 |              |