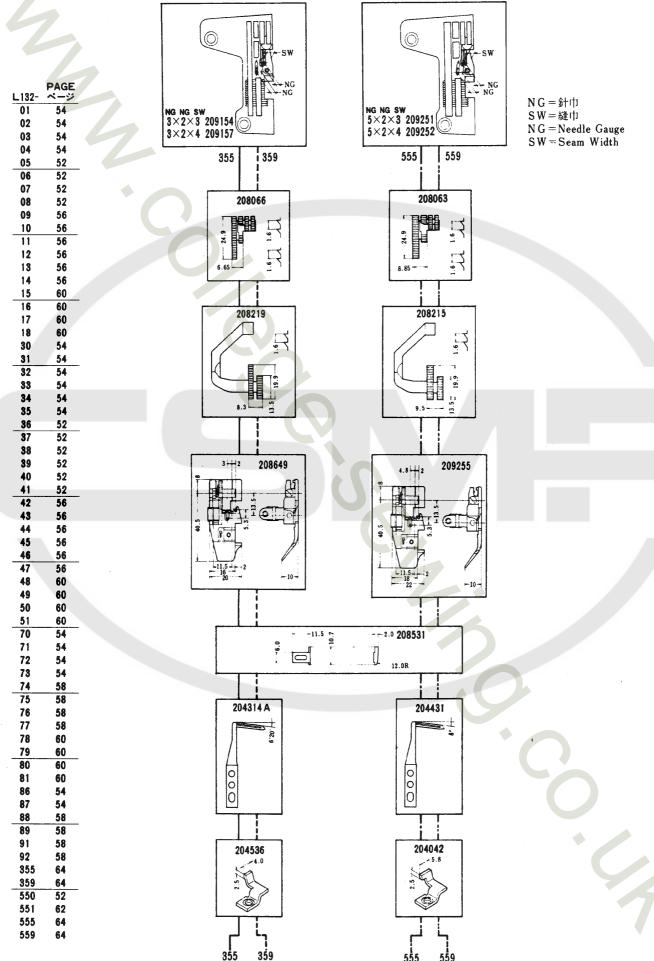

| 个                                                                                            |
|----------|--------|-----|-------|---------------------|----------------------------------------------------------------------------------------------|
| L132-551 | 3<br>5 | 4,5 | 0.7~2 | ポケット縁テープ取り<br>男・婦人服 | Fitted with a binding attachment to insert a tape inside seam. Ensures high quality results. |

2W(2列巾広)

送リ形式:2N(2列巾狭)

**∟**132-355,359,555,559

GAUGE PARTS CONSTRUCTION CHART

Feed pattern: 2N(2-row narrow)

2W(2-row wide)

●同じ形式のL132とL32(例:L132-38とL32-38)は、針板と二重環針の針受(後)を 除き、全く何じゲージパーツを使っています。

● L132 and L32 machines of the same type number (Example: L132-38 and L32-38) have the same gauge parts except Needle Plate and Needle Guard (Rear) for the chainstitch needle.



<del>--- 64 ---</del>



|          | <b>!</b> | $\mathcal{I}\mathcal{I}$ | 90    | 4                                               | T                                                                                                                                                       |
|----------|----------|--------------------------|-------|-------------------------------------------------|---------------------------------------------------------------------------------------------------------------------------------------------------------|
| L132-355 | 3×2      | 3,4                      | 0.6~2 |                                                 |