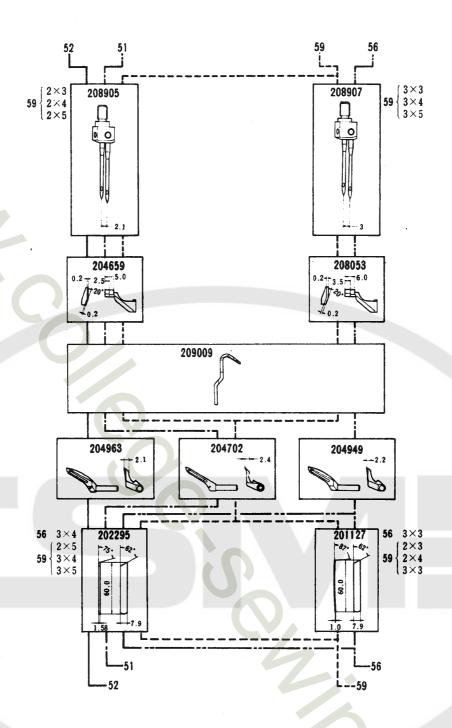

#### GAUGE PARTS CONSTRUCTION CHARTS/GAUGE PARTS LISTS

Gauge parts are used in some machine types and sewing gauges only. Pages 52-87 contain the gauge parts construction charts in order to know the illustrations and the combinations of the parts, and pages 88-94 contain the gauge parts lists to obtain the data at a glance. In addition, page 95 contains the specific parts for L152 machines.