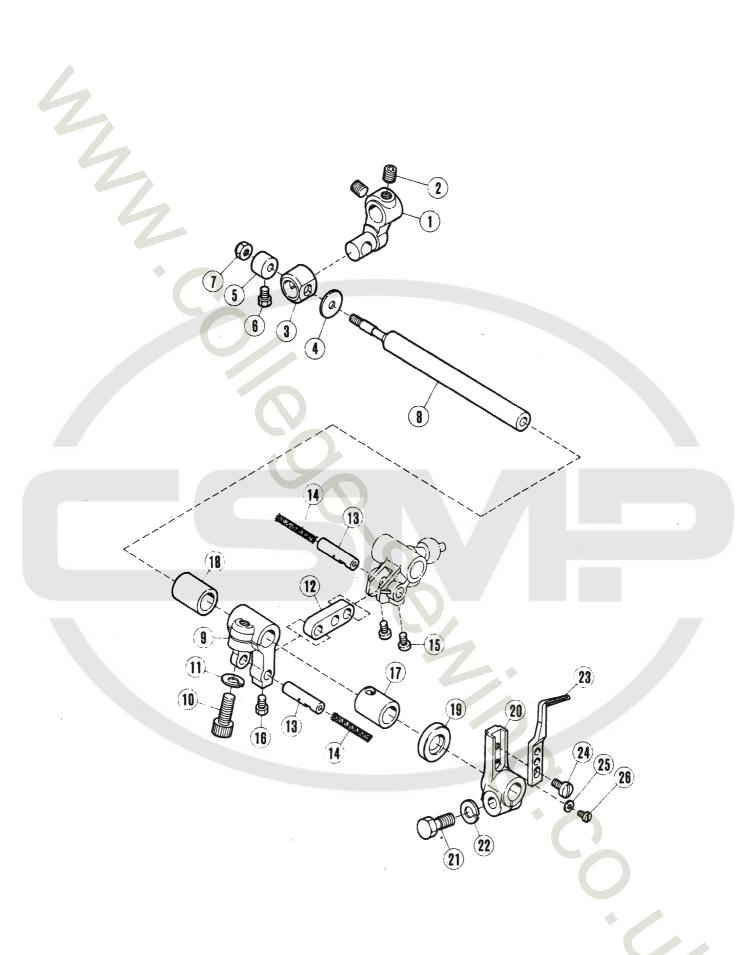

## 主軸機構

## CRANKSHAFT MECHANISM

|        |           |                             |                      |   |    | Al       | so use      | d for: |          |
|--------|-----------|-----------------------------|----------------------|---|----|----------|-------------|--------|----------|
| D.C.E. | PART NO.  |                             |                      |   | •  | 共        | 通使月         | 月 楼 種  |          |
| NO.    | 7" N" 5   | メイショウ                       | NAME                 | Q | τ. | L        | E           | F      | R        |
| 1      | 208685-HD | 7*-11-                      | PULLEY               |   | 1  | -        | -           | -      | -        |
| Š      | 5080      | N##5*/C9                    | SCREW                |   | 1  | *        | <b>\$</b> t | r\$s   | *        |
| 3      | 5081      | 1×45°/C9                    | SCREW                |   | ī  |          | *           | ÷      | ¢        |
| 4      | 5549      | t525*/C9                    | SCREW                |   | 1  | 25       | *           | ø      | *        |
| 5      | 204023    | サルカルネ                       | WASHER               |   | ī  | L        | _           | F      |          |
| ,      | 204923    | 7 " <i>j</i> " <del>4</del> | WASHER               |   | -  | _        |             | •      |          |
| 6      | 204026    | カラー                         | COLLAR               |   | 1  | L        | -           | F      | -        |
| 7      | 5267      | トメネシ*/C4                    | SCREW                |   | 1  | 1/2      | **          | ¢      | ţ:       |
| 8      | 208690    | スつ・ーサー                      | SPACER               |   | 1  | -        | -           | -      | -        |
| 9      | 208934    | 770                         | FAN                  |   | 1  | -        | -           | -      | -        |
| 10     | 205476    | 77*5+1                      | OIL SEAL COLLAR      |   | 1  | L        | -           | F      | -        |
| 10     |           |                             |                      |   | _  | _        |             |        | _        |
| 11     | 208272    | <b>コリンク</b> "               | O RING               |   | 1  | L        | -           | E      | R        |
| 13     | 208477    | F#13                        | PLATE                |   | 1  | L        | -           | F      | -        |
| 13     | 204022    | カペスケット                      | GASKET               |   | 1  | <u>t</u> | -           | F      | -        |
| 14     | 5117      | ヒラネシ*/C5                    | SCREW                |   | 4  | *        | *           | ξt.    | *        |
| 15     | 204020A   | ホペールヘペアリンクペ(8)              | BALL BEARING         |   | 1  | L        | -           | F      | •        |
| 15     | 204019A   | チュウカンリング                    | SPACER               |   | 1  | L        | -           | F      | •        |
| 17     | 204018    | 7ラハ*ネ                       | WASHER               |   | 4  | L        | -           | F      | -        |
| 18     | 201523A   | ホ"ールへ"アリンク"                 | BEARING              |   | 1  | ī        | -           | F      | •        |
| 17     | 204136    | 21-4                        | WORM                 |   | 1  | L        | -           | -      | -        |
| 20     | 2022      | F * \$ 2 * / C 1 0          | SCREW                |   | 1  | *        | *           | *      | ¢.       |
| £ .,   | 2021      | 1745 7610                   | Senen                |   | •  |          |             |        |          |
| 21     | 208639    | ハペランスウェイト                   | BLANCEWEIGHT         |   | 1  | -        | -           | -      | -        |
| -22    | 1175-2    | ヒラネシ*ノC4                    | SCREW                |   | 2  | *        | **          | *      | *        |
| 23     | 208951    | クランクシ"ク                     | CRANKSHAFT           |   | 1  | -        | -           | -\     | -        |
| 24     | 5304      | 7525*/C1                    | SCREW                |   | 1  | :::      | 2)2         | rột .  | *        |
| 25     | 207358    | +1017IWF                    | OIL FELT             |   | 1  | L        | -           | -      | R57      |
| 26     | 204015    | <b>プ゚ツシュ(チュウカン)</b>         | BUSHING (CENTER)     |   | 1  | L        | -           | F      | •        |
| 27     | 1170-1    | Eラネシ*/C4                    | SCREW                |   | 2  | *        | #           | *      | <b>#</b> |
| 23     | 5240      | <b>ヒ</b> *ンツキネシ*/C10        | SCREW                |   | 1  | n)t      | *           | *      | #        |
| 29     | 204014    | 7""91(9"1)                  | BUSHING (LARGE)      |   | 1  | L        | -           | -      | -        |
| 30     | 204010    | ホペールヘペアリングペ                 | BALL BEARING         |   | ī  | Ĺ        | E           | F      | -        |
| 31     | 204789    | """ A" #                    | THRUST WASHER        |   | 1  | L        | £32         | F      | •        |
| 33     | 204873    | タキンツキヒキン                    | CRANKSHAFT EXTENSION |   | 1  | L32      | E32         | F32    | -        |
| 34     | 5361      | ヒラネシ*/(8                    | SCREW                |   | 1  | *        | *           | 200    | ¢        |
| 35     | 204861    | ハウシ*ンク*                     | HOUSING              |   | 1  | L32      | £32         | F32    | •        |
|        |           |                             |                      |   | _  |          |             |        |          |
| 36     | 204737    | ハウシ"ンク"                     | HOUSING              |   | 1  | L52      | OVR         | £52    | -        |
| 37     | 204319    | かべスケツト                      | GASKET               |   | 1  | L        | £           | F      | /-       |
| 38     | 5328      | <b>ヒラネシ*/C</b> 4            | SCREW                |   | 4  | *        | z¦c         | *      | *        |

| Mark<br>記号 | 意 味 Meanings                   |
|------------|--------------------------------|
| •          | Screws, Nuts,<br>汎用部品(ネジ、ナット等) |
| -          | Not used.<br>使用されていません。        |
| L          | L32, L52.                      |
| L3N        | L32-355, 359, 555, 559.        |
| E          | E32, E52, E56.                 |
| STR        | E32, E52.                      |
| OVR        | E52, E56.                      |
| F          | F32, F52.                      |
| R          | R53, R57.                      |