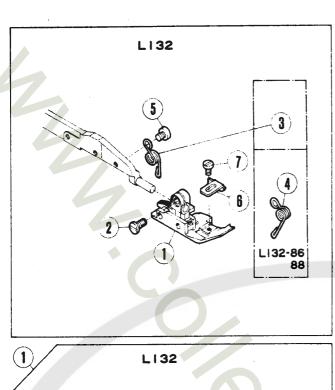

#### 針棒機構(3)

## **NEEDLE DRIVE MECHANISM(3)**

|             |          |                 |                      | Also used for: 共通使用機種 |      |     |          |           |  |
|-------------|----------|-----------------|----------------------|-----------------------|------|-----|----------|-----------|--|
| REE.        | PART NO. |                 |                      |                       |      | 通使用 | 機種       |           |  |
| NO.         | כ "וו "כ | メイシヨウ           | NAME                 | QT.                   | L    | Ε   | F        | R         |  |
| 33          | XXXXXX   | 11113           | NEEDLE PLATE         | 1                     |      |     |          |           |  |
| 34          | 1732-HC  | サラネシ*/C5        | SCREW                | 2                     | :,:  | *   | <b>*</b> | ¢         |  |
| 35          | 204783   | フベラケツトノハリウケ     | BRACKET/NEEDLE GUARD | . 1                   | L32  | -   | F32      | -         |  |
| 36          | 209160   | フペラケツトノハリウケ     | BRACKET/NEEDLE GUARD | 1                     | L3N  | •   | -        | •         |  |
| 37          | 5227     | <b>たラネシ*/C3</b> | SCREW                | 1                     | *    | *   | *        | *         |  |
| 38          | 5107     | サラネシ*/ころ        | SCREW                | 1                     | , ¢  | *   | *        | ÷         |  |
| 39          | 204781   | ハリウケ(ウシロ)       | NEEDLE GUARD (REAR)  | 1                     | L32  | -   | F32      | -         |  |
| 40          | 5012     | とラネシャノC3        | SCREW                | 1                     | **   | 2,2 | *        | *         |  |
| 41          | 204782   | ハリウケ(マエ)        | NEEDLE GUARD (FRONT) | 1                     | L32  | -   | F32      | -         |  |
| 42          | 209159   | ハリウケ(マエ)        | NEEDLE GUARD (FRONT) | 1                     | L3N  | -   | -        | -         |  |
| 43          | 5029     | ヒラネシ*/C3        | SCREW                | . 2                   | ¢    | *   | *        | *         |  |
| 44          | XXXXXX   | ハリウケ (マエ)       | NEEDLE GUARD (FRONT) | 1                     |      |     |          |           |  |
| 45          | 5227     | ヒラネシ*/(3        | SCREW                | 1                     | *    | *   | *        | *         |  |
| 45          | XXXXXX   | ハリウケ(ウシロ)       | NEEDLE GUARD (REAR)  | 1                     |      |     |          |           |  |
| 47          | 5492     | t549*/C1        | SCREW                | 5                     | #    | :(: | rți.     | <b>\$</b> |  |
| 43          | XXXXXX   | 11913           | NEEDLE PLATE         | 1                     |      |     |          |           |  |
| 49          |          | OE545*/C5       | SCREW                | 2                     | :    | Ç¢. | **       | \$        |  |
| 50          | 204750   | フッラケットノハリイタ     | BRACKET/NEEDLE PLATE | 1                     | 152  | -   | F52      | -         |  |
| 51          | 204630   | ↑1396*シ         | PIN                  | 2                     | 1.52 | -   | F52      | -         |  |
| 52          | 5357     | t545"/C9        | SCREW                | Š                     | ¢    | ٠   | **       | *         |  |
| 53          | 204631   | ŧ-              | KEY                  | 1                     | L52  | -   | F52      | -         |  |
| 54          | 5142     | ヒラネシ"/C4        | SCREW                | 2                     | *    | 1): | 22       | *         |  |
| 55          | 200735   | ハリイタウケ          | NEEDLE PLATE SUPPORT | 1                     | L52  | -   | F52      | -         |  |
| 56          | 5091     | t549*/C5        | SCREW                | 2                     | 0    | *   | **       | 1,2       |  |
| *57         | 204762   | フペラケットノシャヨウキャ   | BASE/EDGE GUIDE      | 1                     | L52  | -   | F52      | -         |  |
| <b>*</b> 58 | 5091     | t525*/C5        | SCREW                | 2                     | *    | ¢   | *        | *         |  |
| 59          | 204636   | フッラケットノハリウケ     | BRACKET/NEEDLE PLATE | 1                     | L52  | -   | F52      | -         |  |
| 60          | 1175-3   | E575*/C4        | SCREW                | 2                     | Q.   | 315 | *        | #         |  |
| 61          | XXXXXX   | ハリラケ(マエ)        | NEEDLE GUARD (FRONT) | i                     |      |     |          |           |  |
| 95          | 1206     | t545"/C4        | SCREW                | 1                     | *    | Çt. | *        | <b>\$</b> |  |
| 63          | xxxxx    | ハリウケ(ウショ)       | NEEDLE GUARD (REAR)  | 1                     |      |     |          |           |  |
| 64          | 1206     | ヒラネシ*/C4        | SCREW                | 1                     | *    | *   | *        | *         |  |
| 65          | 209009   | イトやクシキハリウケ      | MOVABLE NEEDLE GUARD | 1                     | L    | -   | F        | •         |  |
| 66          | 5501     | ロツカクネシペノC4      | SCREW                | 1                     | *    | *   | \$       | ¢         |  |
| 67          | 210930   | サラハペネ           | WASHER               | 1                     | L    | STR | F        | -         |  |

×××××は、88~94頁参照 See pages 88~94 for ×××××、

\* : L152-01, 01s1, 02, 17, 17s1, 25用\* : For L152-01, 01s1, 02, 17, 17s1, 25

| Mark<br>記号 | 意味                 | Meanings         |
|------------|--------------------|------------------|
| *          | Screws, N<br>汎用部品( | uts,<br>ネジ、ナット等) |
| -          | Not used.<br>使用されて | ていません。           |
| L          | L32, L52.          |                  |
| L3N        | L32-355, 3         | 59, 555, 559.    |
| E          | E32, E52, I        | E56.             |
| STR        | E32, E52.          |                  |
| OVR        | E52, E56.          |                  |
| F          | F32, F52.          |                  |
| R          | R53, R57.          |                  |