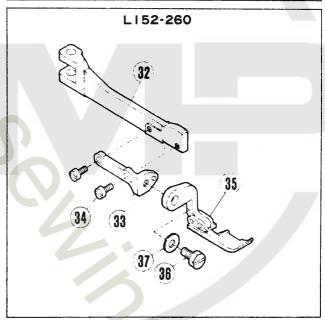

#### 針棒機構(3)

## **NEEDLE DRIVE MECHANISM(3)**

|             |          |                 |                      | Also used for: 共通使用機種 |      |     |          |           |  |
|-------------|----------|-----------------|----------------------|-----------------------|------|-----|----------|-----------|--|
| REE.        | PART NO. |                 |                      |                       |      | 通使用 | 機種       |           |  |
| NO.         | כ "וו "כ | メイシヨウ           | NAME                 | QT.                   | L    | Ε   | F        | R         |  |
| 33          | XXXXXX   | 11113           | NEEDLE PLATE         | 1                     |      |     |          |           |  |
| 34          | 1732-HC  | サラネシ*/C5        | SCREW                | 2                     | :,:  | *   | <b>*</b> | ¢         |  |
| 35          | 204783   | フベラケツトノハリウケ     | BRACKET/NEEDLE GUARD | . 1                   | L32  | -   | F32      | -         |  |
| 36          | 209160   | フペラケツトノハリウケ     | BRACKET/NEEDLE GUARD | 1                     | L3N  | •   | -        | •         |  |
| 37          | 5227     | <b>たラネシ*/C3</b> | SCREW                | 1                     | *    | *   | *        | *         |  |
| 38          | 5107     | サラネシ*/ころ        | SCREW                | 1                     | , ¢  | *   | *        | ÷         |  |
| 39          | 204781   | ハリウケ(ウシロ)       | NEEDLE GUARD (REAR)  | 1                     | L32  | -   | F32      | -         |  |
| 40          | 5012     | とラネシャノC3        | SCREW                | 1                     | **   | 2,2 | *        | *         |  |
| 41          | 204782   | ハリウケ(マエ)        | NEEDLE GUARD (FRONT) | 1                     | L32  | -   | F32      | -         |  |
| 42          | 209159   | ハリウケ(マエ)        | NEEDLE GUARD (FRONT) | 1                     | L3N  | -   | -        | -         |  |
| 43          | 5029     | ヒラネシ*/C3        | SCREW                | . 2                   | ¢    | *   | *        | *         |  |
| 44          | XXXXXX   | ハリウケ (マエ)       | NEEDLE GUARD (FRONT) | 1                     |      |     |          |           |  |
| 45          | 5227     | ヒラネシ*/(3        | SCREW                | 1                     | *    | *   | *        | *         |  |
| 45          | XXXXXX   | ハリウケ(ウシロ)       | NEEDLE GUARD (REAR)  | 1                     |      |     |          |           |  |
| 47          | 5492     | t549*/C1        | SCREW                | 5                     | #    | :(: | rți.     | <b>\$</b> |  |
| 43          | XXXXXX   | 11913           | NEEDLE PLATE         | 1                     |      |     |          |           |  |
| 49          |          | OE545*/C5       | SCREW                | 2                     | :    | Ç¢. | **       | \$        |  |
| 50          | 204750   | フッラケットノハリイタ     | BRACKET/NEEDLE PLATE | 1                     | 152  | -   | F52      | -         |  |
| 51          | 204630   | ↑1396*シ         | PIN                  | 2                     | 1.52 | -   | F52      | -         |  |
| 52          | 5357     | t545"/C9        | SCREW                | Š                     | ¢    | ٠   | **       | *         |  |
| 53          | 204631   | ŧ-              | KEY                  | 1                     | L52  | -   | F52      | -         |  |
| 54          | 5142     | ヒラネシ"/C4        | SCREW                | 2                     | *    | 1): | 22       | *         |  |
| 55          | 200735   | ハリイタウケ          | NEEDLE PLATE SUPPORT | 1                     | L52  | -   | F52      | -         |  |
| 56          | 5091     | t549*/C5        | SCREW                | 2                     | 0    | *   | **       | 1,2       |  |
| *57         | 204762   | フペラケットノシャヨウキャ   | BASE/EDGE GUIDE      | 1                     | L52  | -   | F52      | -         |  |
| <b>*</b> 58 | 5091     | t525*/C5        | SCREW                | 2                     | *    | ¢   | *        | *         |  |
| 59          | 204636   | フッラケットノハリウケ     | BRACKET/NEEDLE PLATE | 1                     | L52  | -   | F52      | -         |  |
| 60          | 1175-3   | E575*/C4        | SCREW                | 2                     | Q.   | 315 | *        | #         |  |
| 61          | XXXXXX   | ハリラケ(マエ)        | NEEDLE GUARD (FRONT) | i                     |      |     |          |           |  |
| 95          | 1206     | t545"/C4        | SCREW                | 1                     | *    | Çt. | *        | <b>\$</b> |  |
| 63          | xxxxx    | ハリウケ(ウショ)       | NEEDLE GUARD (REAR)  | 1                     |      |     |          |           |  |
| 64          | 1206     | ヒラネシ*/C4        | SCREW                | 1                     | *    | *   | *        | *         |  |
| 65          | 209009   | イトやクシキハリウケ      | MOVABLE NEEDLE GUARD | 1                     | L    | -   | F        | •         |  |
| 66          | 5501     | ロツカクネシペノC4      | SCREW                | 1                     | *    | *   | \$       | ¢         |  |
| 67          | 210930   | サラハペネ           | WASHER               | 1                     | L    | STR | F        | -         |  |

×××××は、88~94頁参照 See pages 88~94 for ×××××、

\* : L152-01, 01s1, 02, 17, 17s1, 25用\* : For L152-01, 01s1, 02, 17, 17s1, 25

| Mark<br>記号 | 意味                 | Meanings         |
|------------|--------------------|------------------|
| *          | Screws, N<br>汎用部品( | uts,<br>ネジ、ナット等) |
| -          | Not used.<br>使用されて | ていません。           |
| L          | L32, L52.          |                  |
| L3N        | L32-355, 3         | 59, 555, 559.    |
| E          | E32, E52, I        | E56.             |
| STR        | E32, E52.          |                  |
| OVR        | E52, E56.          |                  |
| F          | F32, F52.          |                  |
| R          | R53, R57.          |                  |