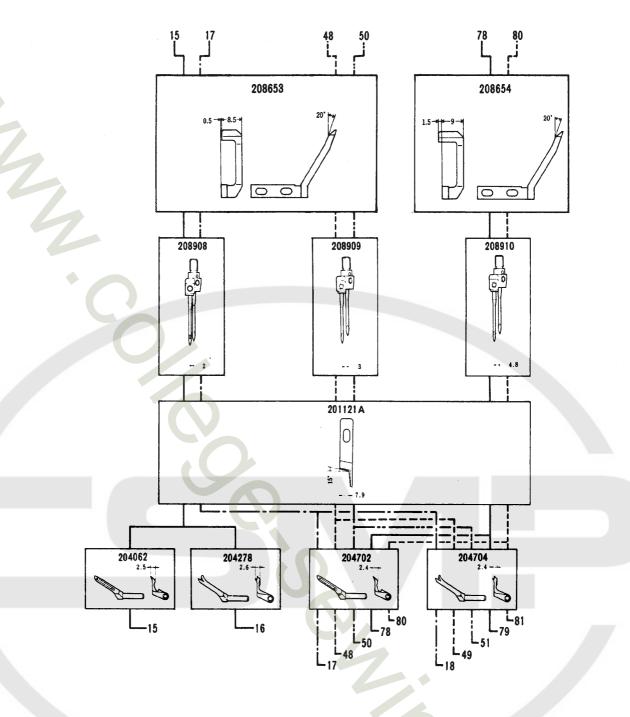

×××××は、88~94頁参照 See pages 88~94 for ×××××、

| Mark<br>記号 | 意味 Meanings                    |
|------------|--------------------------------|
| ņ          | Screws, Nuts,<br>汎用部品(ネジ、ナット等) |
| -          | Not used.<br>使用されていません。        |
| L          | L32, L52.                      |
| L3N        | L32-355, 359, 555, 559.        |
| E          | E32, E52, E56.                 |
| STR        | E32, E52.                      |
| OVR        | E52, E56.                      |
| F          | F32, F52.                      |
| R          | R53, R57.                      |
|            |                                |

×××××は、88~94頁参照 See pages 88~94 for ×××××、

\* : L152-01, 01s1, 02, 17, 17s1, 25用\* : For L152-01, 01s1, 02, 17, 17s1, 25

| Mark<br>記号 | 意味                 | Meanings         |
|------------|--------------------|------------------|
| *          | Screws, N<br>汎用部品( | uts,<br>ネジ、ナット等) |
| -          | Not used.<br>使用されて | ていません。           |
| L          | L32, L52.          |                  |
| L3N        | L32-355, 3         | 59, 555, 559.    |
| E          | E32, E52, I        | E56.             |
| STR        | E32, E52.          |                  |
| OVR        | E52, E56.          |                  |
| F          | F32, F52.          |                  |
| R          | R53, R57.          |                  |