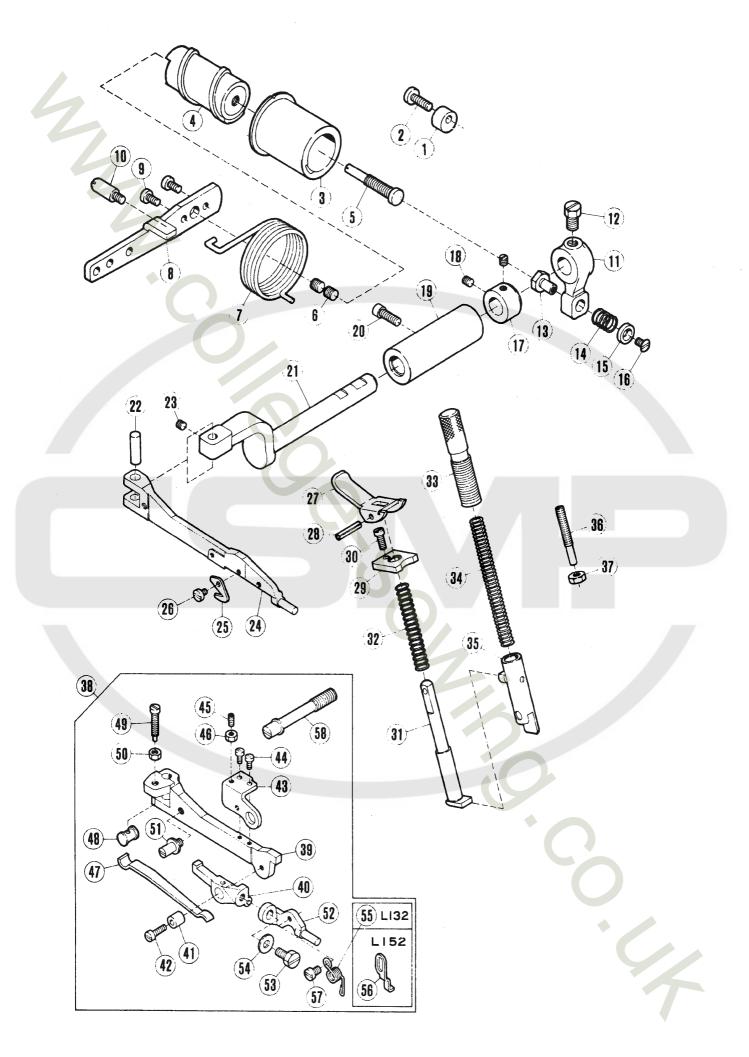

|                                         |       |             |            |         |           |

XXXXXXは、88~94頁参照 See pages 88~94 for XXXXXX.

|            | <u> </u>                       |
|------------|--------------------------------|
| Mark<br>記号 | 意味 Meanings                    |
| *          | Screws, Nuts,<br>汎用部品(ネジ、ナット等) |
| -          | Not used.<br>使用されていません。        |
| L          | L32, L52.                      |
| L3N        | L32-355, 359, 555, 559.        |
| E          | E32, E52, E56.                 |
| STR        | E32, E52.                      |
| OVR        | E52, E56.                      |
| F          | F32, F52.                      |
| R          | R53, R57.                      |
|            |                                |



## 押工機構(1)

#### PRESSER FOOT MECHANISM(1)

| 31-      | - 125 177 (17)         |                       |                       |     | A I.      |                | d &a         | /         |
|----------|------------------------|-----------------------|-----------------------|-----|-----------|----------------|--------------|-----------|
| 205      | PART NO.               |                       |                       |     |           | so use<br>通使月  |              |           |
| NO.      | 7" N" 5                | メイショウ                 | NAME                  | QT. | L         | E              | F            | R         |
| 1        | 202683                 | チョウセツキ                | REGULATOR             | 1   | L         | E56            | F            | R         |
| 2        | 5