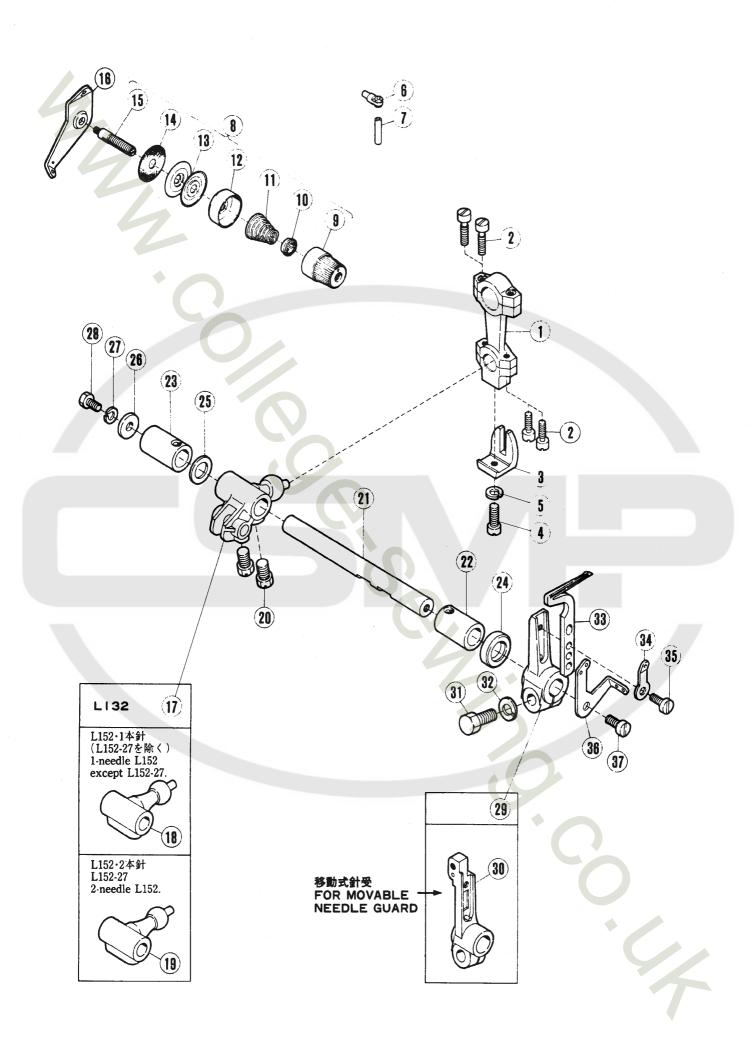

## 針棒機構(1)

## **NEEDLE DRIVE MECHANISM(1)**

| 25-117  | - 100 117 (1/  |                                         | ,,,,,,,,,,,,,,,,,,,,,,,,,,,,,,,,,,,,,,, |            |        | Also us |          |            |
|---------|----------------|-----------------------------------------|-----------------------------------------|------------|--------|---------|----------|------------|
| DCE.    | PART NO.       |                                         |                                         |            |        | 共通 使    |          |            |
| NU.     | 7" N" 5        | <b>メイレヨウ</b>                            | NAME                                    | 0T.        | L      | Ε       | F        | R          |
| 1       | 208249         | <b>フ</b> ツツシュ(ミキッ)                      | BUSHING (RIGHT)                         | 1          | L      | -       | F        | -          |
| 2       | 204029         | コット"                                    | CONNECTION                              | 1          | L      | -       | -        | -          |
| 3       | 5233           | ヒラネシ*ノC7                                | SCREW                                   | 2          | *      | *       | *        | *          |
| 4       | 205495         | <b>ヘイコクビ</b> ・シ                         | PIN                                     | 1          | Ļ      | -       | Ę.       | R          |
| 5       | 5234           | トメネシ*/C7                                | SCREW                                   | 1          | ¢      | *       | ņ.       | \$         |
| 6       | 2013608        | クランク(ウシロ)                               | CRANK (REAR)                            | 1          | L      | -       | F        | R53        |
| 7       | 2014418        | クランク(ウンロ)                               | CRANK (REAR)                            | 1          | L      | -       | F        | R53        |
| 3       | 5381<br>201117 | とラネシペ/C10                               | SCREW<br>THRUST WASHER                  | 1          | *      | *       | ÷<br>F   | *          |
| 70<br>3 | 5328           | カラー<br>セラネシ*/C4                         | SCREW                                   | 1 2        | L<br>÷ | ÷       | *        | R<br>≑     |
| 11      | 208248         | 7*""92 (tg*"")                          | BUSHING (LEFT)                          | 1          | L      | _       | F        | -          |
| 12      | 208250         | オイルシール                                  | OIL SEAL                                | 1          | L      | -       | F        | -          |
| 13      | 20გ247         | <b>3</b> **2                            | SHAFT                                   | 1          | L      | -       | E        | -          |
| 14      | 208424         | 2502/21                                 | CRANK (FRONT)                           | 1          | L      | -       | F        | R53        |
| 15      | 2022-4         | ロツカクネシ <b>*/</b> C10                    | SCREW                                   | 1          | zζε    | *       | *        | *          |
| 15      | 5312           | F**5"/C10                               | SCREW                                   | 1          | *      | 4:      | ¢        | *          |
| 17      | 208425         | 102                                     | LINK                                    | 1          | L      | -       | F        | R53        |
| 18      | 200654         | 1イヨウヒ*ン                                 | PIN                                     | 2          | L      | -       | F        | R53        |
| 19      | 5292<br>202176 | F x 2 2 2 2 2 2 2 2 2 2 2 2 2 2 2 2 2 2 | SCREW                                   | 2          | *      | * C7.2  | *        | #<br>D = 0 |
| 20      | 2112116        | <b>†1916</b> ₹                          | OIF MICK                                | 2          | L      | E32     | F        | R53        |
| 21      | 208621         | <b>+ヤツフ*</b>                            | CAP                                     | 1          | L      | -       | E        | R53        |
| 5.5     | 1457           | トメネシ**/C5                               | SCREW                                   | 1          | *      | *       | ÷        | *          |
| 23      | 200030         | 01152"                                  | O RING                                  | 1          | L      | -       | F        | R53        |
| 24      | 204625A        | <b>プッラュ(ウエ)</b>                         | BUSHING (UPPER)                         | 1          | L      | 573     | E        | R53        |
| 25      | 212186         | <b>‡201t</b> ₹                          | OIL WICK                                | 1          | L      | £32     | Ŀ        | R57        |
| 26      | 208427         | ハリホッウタッキ                                | NEEDLE BAR CLAMP                        | 1          | Ļ      | -       | F        | R53        |
| 27      | 1170-3         | とうネシ"ノじ4                                | SCREW                                   | 1          | *      | *       | *        | *          |
| 28      | 204627A        | <b>プ゚ツラユ(シタ)</b>                        | BUSHING (LOWER)                         | 1          | L      | -       | <b>E</b> | R53        |
| 29      | 208617         | フェルト                                    | OIL FELT                                | 1          | L      | -       | F        | R 5 3      |
| 30      | 208616         | לפב"כ                                   | DUST SHIELD                             | 1          | L      | -       | Ę        | -          |
| 31      | 5053           | とうさシ*/じ4                                | SCREW                                   | 2          | :::    | X.      | n/e      | 0          |
| 32      | 208903         | シ"クノハリホ"ク                               | NEEDLE BAR                              | 1          | L      | -       | E.       | R53        |
| 33      | XXXXXX         | 111111111111111111111111111111111111111 | NEEDLE HOLDER                           | <b>. 1</b> |        |         |          |            |
| 34      | XXXXXX         | 11.11 to X                              | NEEDLE HOLDER                           | 1          |        |         |          |            |
| 35      | XXXXXX         | N11 + " x                               | NEEDLE HOLDER                           | 1          |        |         |          |            |
| 36      | 204623         | ハリホ**ウ (クミ)                             | NEEDLE BAR COMPLETE                     | 1          | L      | -       | F52      | R53        |
| 37      | 3119           | ハリトペメナツト                                | NUT                                     | 1          | 172    | *       | ¢.       | *          |
| 33      | DCX27          | 14.9                                    | NEEDLE                                  | 1          | L      | STR     | 7        | -          |
| 39      | DCX27          | AU                                      | NEEDLE                                  |            | L      | STR     | -        | -          |
| 40      | DCX3           | N II                                    | NEEDLE                                  | 2          | -      | -       | -        | R53        |
| 41      | 5292           | トメネシ"/C3                                | SCREW                                   | 2 .        | *      | *       | z‡t      | #          |
| 42      | 204706         | コチョウシ タペイ                               | RETAINER BRACKET                        | 1          | L32    | -       | F32      |            |
| 43      | 202705A        | コチョウシ タペイ                               | RETAINER BRACKET                        | 1          | L52    | -       | F52      | R53        |
| 44      | 5359           | ヒラネシッ/C3                                | SCREW                                   |            | *      | 2,7     | *        | *          |
| 45      | 202495         | アテカペネ                                   | GUIDE                                   | 1          | L      | -       | F        | R53        |
| 46      | 200041         | チョウシサペラ                                 | GUIDE                                   | 1          | L      | -       | F        | R53        |
| 47      | 209068         | 79529 NM2                               | SPRING                                  | 1          | L      | -       | F        | -          |
| 43      | 9070-2         | タキンツキネシキノがち                             | SCREW                                   | 1          | :/:    | *       | **       | *          |
| 49      | 202706A        | 11-24                                   | TAKEUP                                  | 1          | L      | -       | F        | R:53       |
| 50      | 1186           | ヒラネシ <sup>®</sup> /C3                   | SCREW                                   | 2          | *      | *       | *        | ¢          |
| 51      | 5299           | <b>ヒラネシ*/C3</b>                         | SCREW                                   | 2          | *      | 3),6    | *        | \$         |
| 52      | 204707         | イトミチ(C)ノハリイト                            | THREAD GUIDE                            | 1          | L32    | -       | F32      | -          |
|         |                |                                         |                                         |            |        |         |          |            |

×××××は、88~94頁参照 See pages 88~94 for ×××××、

| Mark<br>記号 | 意味 Meanings                    |
|------------|--------------------------------|
| ņ          | Screws, Nuts,<br>汎用部品(ネジ、ナット等) |
| -          | Not used.<br>使用されていません。        |
| L          | L32, L52.                      |
| L3N        | L32-355, 359, 555, 559.        |
| E          | E32, E52, E56.                 |
| STR        | E32, E52.                      |
| OVR        | E52, E56.                      |
| F          | F32, F52.                      |
| R          | R53, R57.                      |
|            |                                |