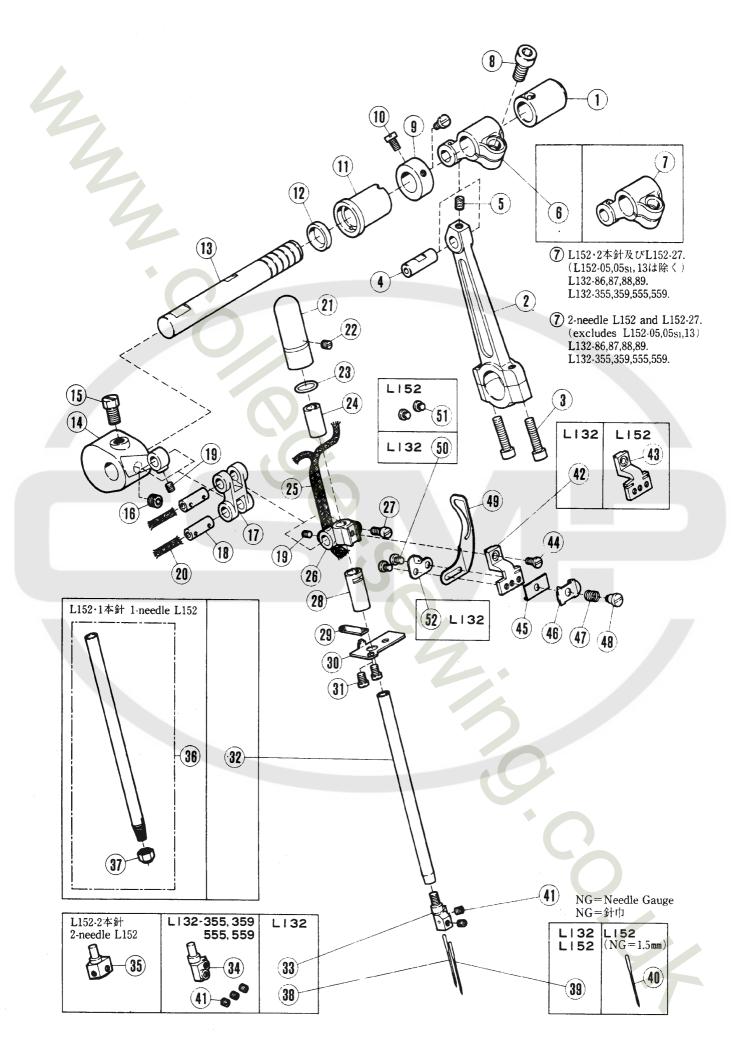

## 針棒機構(2)

## **NEEDLE DRIVE MECHANISM(2)**

|          |          |                    |                                |     | A   | so use | d for: |       |
|----------|----------|--------------------|--------------------------------|-----|-----|--------|--------|-------|
| DEE      | PART NO. |                    |                                |     | 共   | 通使     | 弔 機 種  |       |
| NO.      | フ" ハ" シ  | メイショク              | NAME                           | GT. | L   | E      | F      | R     |
|          |          |                    |                                |     |     |        |        |       |
| 1        | 209174   | イトチョウシ(クミ)(キョウ)    | THREAD TENSION COMPLETE        | 1   | L   | -      | F      | -     |
| 2        | 208447   | ツマミ                | POST NUT                       | 1   | L   | £      | F      | R57   |
| 3        | 208448   | ラチェツト              | SPRING BUSHING                 | 1   | L   | Ε      | F      | R57   |
| 4        | 201037   | アツシ1クハ*2(キヨウ)      | TENSION SPRING (HEAVY)         | 1   | L   | E56    | F      | R57   |
| 5        | 208450   | ウナサ*ラ              | CAP                            | 1   | L   | £      | F      | R57   |
| 6        | 210319   | チョウシサペラ            | DISC                           | 2   | L   | E32    | F      | •     |
| 7        | 208449   | フェルト               | FELT                           | ī   | ī   | E32    | F      | R57   |
| 3        | 5143A    | チョウシホペク(タン)        | STUD                           | ī   | *   | *      | *      | *     |
| 9        | 209175   | 15335 (05) (5°°°)  | THREAD TENSION COMPLETE        | ī   | Ĺ   | -      | F      | -     |
|          | 201068   | アツシ1クハペネ(シペヤク)     | TENSION SPRING (LIGHT)         | 1   | Ĺ   | Ë      | F      | R57   |
| 10       | 201698   | 19919N" * (9" P9)  | TENSION SPRING (LIGHT)         | . • | L   | L      |        | 11.71 |
| 11       | 210529   | 167305(25)(430)    | THREAD TENSION COMPLETE        | 1   | L   | E56    | F      | -     |
| 12       | 5082A    | チョウシホック            | SCREW STUD                     | 1   | :52 | *      | *      | *     |
| 13       | 210530   | イトチョウシ (クミ) (チュウ)  | THREAD TENSION COMPLETE        | 1   | L   | Ε      | F      | -     |
| 14       | 201036   | アツシ1クハ"ネ(チ1ウ)      | TENSION SPRING (MEDIUM)        | 1   | L   | E      | F      | R57   |
| 15       | 208794   | 1トチョウシク"1          | THREAD TENSION GUIDE           | 1   | -   | -      | -      | •     |
| 16       | 208793   | イトチョウシタペイ (2ホンハペリ) | THREAD TENSION GUIDE/2-NDL     | 1   | _   | _      | -      | -     |
| 17       | 5137     | ロッカクナット/C5         | NUT                            | 1   | ¢.  | *      | ÷      | ¢     |
| 13       | 209161   | 1173059"1          | TENSION GUIDE                  | ī   | L3N | _      | _      | _     |
| 19       | 5137     | ロッカクナット/C5         | NUT                            | 2   | *   | s(c    | **     | *     |
| 20       | 208778   | 11===(A)/1141+     | NEEDLE THREAD GUIDE            | 1   | L32 | _      | F32    | _     |
| 2.0      | 208110   | 115/10//////       | TEEDEL TIMENO SOLUL            | •   |     |        | . ,,   |       |
| 21       | 208777   | イトミチ(A)/ハリイト       | NEEDLE THREAD GUIDE            | 1   | L52 | -      | F52    | R53   |
| 2.2      | 208399   | イトミチ(R)/ハリイト       | NEEDLE THREAD GUIDE            | 1   | L32 | -      | F32    | -     |
| 23       | 4009-1   | にラネシ*/C5           | SCREW                          | 1   | *   | *      | *      | *     |
| 24       | 208400   | イトミチ(タ)ノハリイト       | NEEDLE THREAD GUIDE            | 1   | L52 | -      | F 5 2  | -     |
| 25       | 208568   | ハリホック リンク カハツー クミ  | NEEDLE BAR LINK COVER COMPLETE | 1   | L   | •      | F      | R53   |
| 26       | 203560   | ハリホペクリンクカハペー       | NEEDLE BAR LINK COVER          | 1   | Ł   | -      | F      | R53   |
| 27       | 208561   | ‡1927IUF           | OIL FELT                       | 1   | Ĺ   | -      | F      | R53   |
| 23       | 206562   | +10171Wh           | OIL FELT                       | ī   | ī   | -      | F      | R53   |
| 23       | 208563   | F×13               | OIL FELT PLATE                 | ĩ   | Ĺ   | -      | F      | R53   |
| 30       | 208713   | タ*ンツ+t*ン           | PIN                            | 2   | Ĺ   | -      | F      | R53   |
| 7 1      | 200555   | F#7                | RETAINING PING                 | 2   | L   | E      | F      | R53   |
| 31<br>32 |          | たメン<br>とラネシM/C5    |                                | 2   | ė.  | 4      | *      | #     |
| 32       | 5113     | L749"/L7           | SCREW                          | ۷   |     | *      | **     | **    |

| Mark<br>記号 | 意味              | Meanings               |
|------------|-----------------|------------------------|
| ÷          | Screws,<br>汎用部品 | Nuts,<br>(ネジ、ナット等)     |
| _          | Not use<br>使用され | d.<br>ていません。           |
| L          | L32, L52        |                        |
| L3N        | L32-355,        | <b>359</b> , 555, 559. |
| E          | E32, E52        | , E56.                 |
| STR        | E32, E52        | •                      |
| OVR        | E52, E56        |                        |
| F          | F32, F52        |                        |
| R          | R53, R57        |                        |

#### 針棒機構(3)

## **NEEDLE DRIVE MECHANISM(3)**

|             |          |                 |                      | Also used for: 共通使用機種 |      |     |          |           |  |
|-------------|----------|-----------------|----------------------|-----------------------|------|-----|----------|-----------|--|
| REE.        | PART NO. |                 |                      |                       |      | 通使用 | 機種       |           |  |
| NO.         | כ "וו "כ | メイシヨウ           | NAME                 | QT.                   | L    | Ε   | F        | R         |  |
| 33          | XXXXXX   | 11113           | NEEDLE PLATE         | 1                     |      |     |          |           |  |
| 34          | 1732-HC  | サラネシ*/C5        | SCREW                | 2                     | :,:  | *   | <b>*</b> | ¢         |  |
| 35          | 204783   | フベラケツトノハリウケ     | BRACKET/NEEDLE GUARD | . 1                   | L32  | -   | F32      | -         |  |
| 36          | 209160   | フペラケツトノハリウケ     | BRACKET/NEEDLE GUARD | 1                     | L3N  | •   | -        | •         |  |
| 37          | 5227     | <b>たラネシ*/C3</b> | SCREW                | 1                     | *    | *   | *        | *         |  |
| 38          | 5107     | サラネシ*/ころ        | SCREW                | 1                     | , ¢  | *   | *        | ÷         |  |
| 39          | 204781   | ハリウケ(ウシロ)       | NEEDLE GUARD (REAR)  | 1                     | L32  | -   | F32      | -         |  |
| 40          | 5012     | とラネシャノC3        | SCREW                | 1                     | **   | 2,2 | *        | *         |  |
| 41          | 204782   | ハリウケ(マエ)        | NEEDLE GUARD (FRONT) | 1                     | L32  | -   | F32      | -         |  |
| 42          | 209159   | ハリウケ(マエ)        | NEEDLE GUARD (FRONT) | 1                     | L3N  | -   | -        | -         |  |
| 43          | 5029     | ヒラネシ*/C3        | SCREW                | . 2                   | ¢    | *   | *        | *         |  |
| 44          | XXXXXX   | ハリウケ (マエ)       | NEEDLE GUARD (FRONT) | 1                     |      |     |          |           |  |
| 45          | 5227     | ヒラネシ*/(3        | SCREW                | 1                     | *    | *   | *        | *         |  |
| 45          | XXXXXX   | ハリウケ(ウシロ)       | NEEDLE GUARD (REAR)  | 1                     |      |     |          |           |  |
| 47          | 5492     | t549*/C1        | SCREW                | 5                     | #    | :(: | rți.     | <b>\$</b> |  |
| 43          | XXXXXX   | 11913           | NEEDLE PLATE         | 1                     |      |     |          |           |  |
| 49          |          | OE545*/C5       | SCREW                | 2                     | :    | Ç¢. | **       | \$        |  |
| 50          | 204750   | フッラケットノハリイタ     | BRACKET/NEEDLE PLATE | 1                     | 152  | -   | F52      | -         |  |
| 51          | 204630   | ↑1396*シ         | PIN                  | 2                     | 1.52 | -   | F52      | -         |  |
| 52          | 5357     | t545"/C9        | SCREW                | Š                     | ¢    | ٠   | **       | *         |  |
| 53          | 204631   | ŧ-              | KEY                  | 1                     | L52  | -   | F52      | -         |  |
| 54          | 5142     | ヒラネシ"/C4        | SCREW                | 2                     | *    | 1): | 22       | *         |  |
| 55          | 200735   | ハリイタウケ          | NEEDLE PLATE SUPPORT | 1                     | L52  | -   | F52      | -         |  |
| 56          | 5091     | t549*/C5        | SCREW                | 2                     | 0    | *   | **       | 1,2       |  |
| *57         | 204762   | フペラケットノシャヨウキャ   | BASE/EDGE GUIDE      | 1                     | L52  | -   | F52      | -         |  |
| <b>*</b> 58 | 5091     | t525*/C5        | SCREW                | 2                     | *    | ¢   | *        | *         |  |
| 59          | 204636   | フッラケットノハリウケ     | BRACKET/NEEDLE PLATE | 1                     | L52  | -   | F52      | -         |  |
| 60          | 1175-3   | E575*/C4        | SCREW                | 2                     | Q.   | 315 | *        | #         |  |
| 61          | XXXXXX   | ハリラケ(マエ)        | NEEDLE GUARD (FRONT) | i                     |      |     |          |           |  |
| 95          | 1206     | t545"/C4        | SCREW                | 1                     | *    | Çt. | *        | <b>\$</b> |  |
| 63          | xxxxx    | ハリウケ(ウショ)       | NEEDLE GUARD (REAR)  | 1                     |      |     |          |           |  |
| 64          | 1206     | ヒラネシ*/C4        | SCREW                | 1                     | *    | *   | *        | *         |  |
| 65          | 209009   | イトやクシキハリウケ      | MOVABLE NEEDLE GUARD | 1                     | L    | -   | F        | •         |  |
| 66          | 5501     | ロツカクネシペノC4      | SCREW                | 1                     | *    | *   | \$       | ¢         |  |
| 67          | 210930   | サラハペネ           | WASHER               | 1                     | L    | STR | F        | -         |  |

×××××は、88~94頁参照 See pages 88~94 for ×××××、

\* : L152-01, 01s1, 02, 17, 17s1, 25用\* : For L152-01, 01s1, 02, 17, 17s1, 25

| Mark<br>記号 | 意味                 | Meanings         |
|------------|--------------------|------------------|
| *          | Screws, N<br>汎用部品( | uts,<br>ネジ、ナット等) |
| -          | Not used.<br>使用されて | ていません。           |
| L          | L32, L52.          |                  |
| L3N        | L32-355, 3         | 59, 555, 559.    |
| E          | E32, E52, I        | E56.             |
| STR        | E32, E52.          |                  |
| OVR        | E52, E56.          |                  |
| F          | F32, F52.          |                  |
| R          | R53, R57.          |                  |