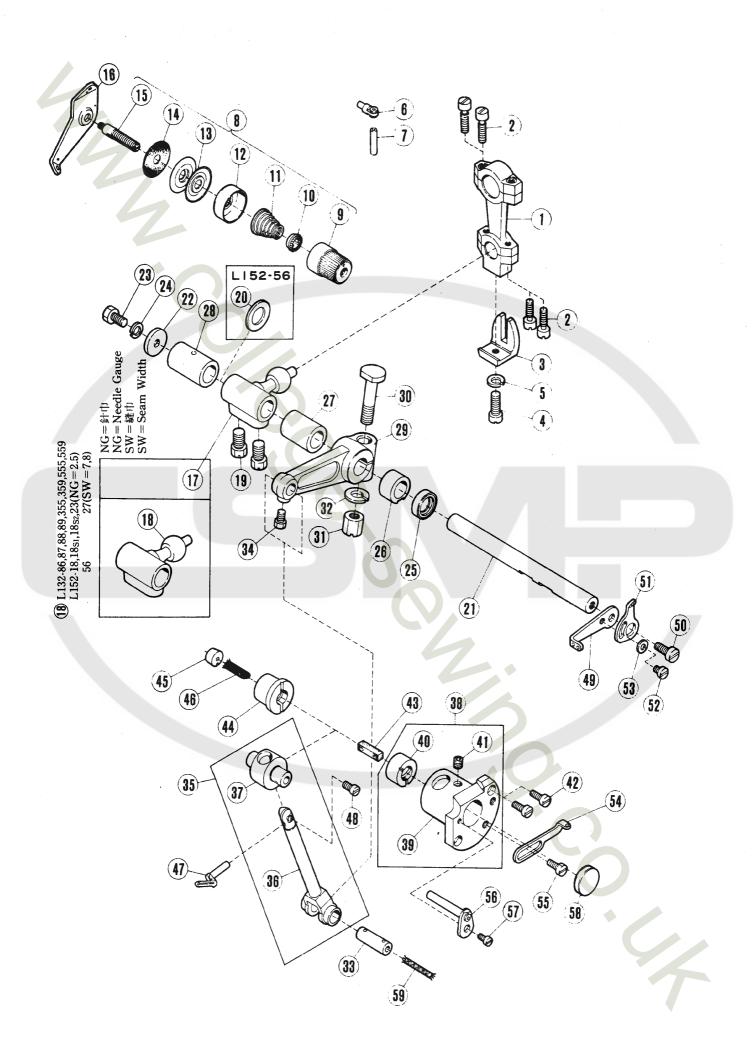

## 針棒機構(1)

## **NEEDLE DRIVE MECHANISM(1)**

| 25-117  | - 100 117 (1/  |                                         | ,,,,,,,,,,,,,,,,,,,,,,,,,,,,,,,,,,,,,,, |            |        | Also us |          |            |
|---------|----------------|-----------------------------------------|-----------------------------------------|------------|--------|---------|----------|------------|
| DCE.    | PART NO.       |                                         |                                         |            |        | 共通 使    |          |            |
| NU.     | 7" N" 5        | <b>メイレヨウ</b>                            | NAME                                    | 0T.        | L      | Ε       | F        | R          |
| 1       | 208249         | <b>フ</b> ツツシュ(ミキッ)                      | BUSHING (RIGHT)                         | 1          | L      | -       | F        | -          |
| 2       | 204029         | コット"                                    | CONNECTION                              | 1          | L      | -       | -        | -          |
| 3       | 5233           | ヒラネシ*ノC7                                | SCREW                                   | 2          | *      | *       | *        | *          |
| 4       | 205495         | <b>ヘイコクビ</b> ・シ                         | PIN                                     | 1          | Ļ      | -       | Ę.       | R          |
| 5       | 5234           | トメネシ*/C7                                | SCREW                                   | 1          | ¢      | *       | ņ.       | \$         |
| 6       | 2013608        | クランク(ウシロ)                               | CRANK (REAR)                            | 1          | L      | -       | F        | R53        |
| 7       | 2014418        | クランク(ウンロ)                               | CRANK (REAR)                            | 1          | L      | -       | F        | R53        |
| 3       | 5381<br>201117 | とラネシペ/C10                               | SCREW<br>THRUST WASHER                  | 1          | *      | *       | ÷<br>F   | *          |
| 70<br>3 | 5328           | カラー<br>セラネシ*/C4                         | SCREW                                   | 1 2        | L<br>÷ | ÷       | *        | R<br>≑     |
| 11      | 208248         | 7*""92 (tg*"")                          | BUSHING (LEFT)                          | 1          | L      | _       | F        | -          |
| 12      | 208250         | オイルシール                                  | OIL SEAL                                | 1          | L      | -       | F        | -          |
| 13      | 20გ247         | <b>3</b> **2                            | SHAFT                                   | 1          | L      | -       | E        | -          |
| 14      | 208424         | 2502/21                                 | CRANK (FRONT)                           | 1          | L      | -       | F        | R53        |
| 15      | 2022-4         | ロツカクネシ <b>*/</b> C10                    | SCREW                                   | 1          | zζε    | *       | *        | *          |
| 15      | 5312           | F**5"/C10                               | SCREW                                   | 1          | *      | 4:      | ¢        | *          |
| 17      | 208425         | 102                                     | LINK                                    | 1          | L      | -       | F        | R53        |
| 18      | 200654         | 1イヨウヒ*ン                                 | PIN                                     | 2          | L      | -       | F        | R53        |
| 19      | 5292<br>202176 | F x 2 2 2 2 2 2 2 2 2 2 2 2 2 2 2 2 2 2 | SCREW                                   | 2          | *      | * C7.2  | *        | #<br>D = 0 |
| 20      | 2112116        | <b>†1916</b> ₹                          | OIF MICK                                | 2          | L      | E32     | F        | R53        |
| 21      | 208621         | <b>+ヤツフ*</b>                            | CAP                                     | 1          | L      | -       | E        | R53        |
| 5.5     | 1457           | トメネシ**/C5                               | SCREW                                   | 1          | *      | *       | ÷        | *          |
| 23      | 200030         | 01152"                                  | O RING                                  | 1          | L      | -       | F        | R53        |
| 24      | 204625A        | <b>プッラュ(ウエ)</b>                         | BUSHING (UPPER)                         | 1          | L      | 573     | E        | R53        |
| 25      | 212186         | <b>‡201t</b> ₹                          | OIL WICK                                | 1          | L      | £32     | Ŀ        | R57        |
| 26      | 208427         | ハリホッウタッキ                                | NEEDLE BAR CLAMP                        | 1          | Ļ      | -       | F        | R53        |
| 27      | 1170-3         | とうネシ"ノじ4                                | SCREW                                   | 1          | *      | *       | *        | *          |
| 28      | 204627A        | <b>プ゚ツラユ(シタ)</b>                        | BUSHING (LOWER)                         | 1          | L      | -       | <b>E</b> | R53        |
| 29      | 208617         | フェルト                                    | OIL FELT                                | 1          | L      | -       | F        | R 5 3      |
| 30      | 208616         | לפב"כ                                   | DUST SHIELD                             | 1          | L      | -       | Ę        | -          |
| 31      | 5053           | とうさシ*/じ4                                | SCREW                                   | 2          | :::    | X.      | n/e      | 0          |
| 32      | 208903         | シ"クノハリホ"ク                               | NEEDLE BAR                              | 1          | L      | -       | E.       | R53        |
| 33      | XXXXXX         | 111111111111111111111111111111111111111 | NEEDLE HOLDER                           | <b>. 1</b> |        |         |          |            |
| 34      | XXXXXX         | 11.11 to X                              | NEEDLE HOLDER                           | 1          |        |         |          |            |
| 35      | XXXXXX         | N11 + " x                               | NEEDLE HOLDER                           | 1          |        |         |          |            |
| 36      | 204623         | ハリホ**ウ (クミ)                             | NEEDLE BAR COMPLETE                     | 1          | L      | -       | F52      | R53        |
| 37      | 3119           | ハリトペメナツト                                | NUT                                     | 1          | 172    | *       | ¢.       | *          |
| 33      | DCX27          | 14.9                                    | NEEDLE                                  | 1          | L      | STR     | 7        | -          |
| 39      | DCX27          | AU                                      | NEEDLE                                  |            | L      | STR     | -        | -          |
| 40      | DCX3           | N II                                    | NEEDLE                                  | 2          | -      | -       | -        | R53        |
| 41      | 5292           | トメネシ"/C3                                | SCREW                                   | 2 .        | *      | *       | z‡t      | #          |
| 42      | 204706         | コチョウシ タペイ                               | RETAINER BRACKET                        | 1          | L32    | -       | F32      |            |
| 43      | 202705A        | コチョウシ タペイ                               | RETAINER BRACKET                        | 1          | L52    | -       | F52      | R53        |
| 44      | 5359           | ヒラネシッ/C3                                | SCREW                                   |            | *      | 2,7     | *        | *          |
| 45      | 202495         | アテカペネ                                   | GUIDE                                   | 1          | L      | -       | F        | R53        |
| 46      | 200041         | チョウシサペラ                                 | GUIDE                                   | 1          | L      | -       | F        | R53        |
| 47      | 209068         | 79529 NM2                               | SPRING                                  | 1          | L      | -       | F        | -          |
| 43      | 9070-2         | タキンツキネシキノがち                             | SCREW                                   | 1          | :/:    | *       | **       | *          |
| 49      | 202706A        | 11-24                                   | TAKEUP                                  | 1          | L      | -       | F        | R:53       |
| 50      | 1186           | ヒラネシ <sup>®</sup> /C3                   | SCREW                                   | 2          | *      | *       | *        | ¢          |
| 51      | 5299           | <b>ヒラネシ*/C3</b>                         | SCREW                                   | 2          | *      | 3),6    | *        | \$         |
| 52      | 204707         | イトミチ(C)ノハリイト                            | THREAD GUIDE                            | 1          | L32    | -       | F32      | -          |
|         |                |                                         |                                         |            |        |         |          |            |

×××××は、88~94頁参照 See pages 88~94 for ×××××、

| Mark<br>記号 | 意味 Meanings                    |
|------------|--------------------------------|
| ņ          | Screws, Nuts,<br>汎用部品(ネジ、ナット等) |
| -          | Not used.<br>使用されていません。        |
| L          | L32, L52.                      |
| L3N        | L32-355, 359, 555, 559.        |
| E          | E32, E52, E56.                 |
| STR        | E32, E52.                      |
| OVR        | E52, E56.                      |
| F          | F32, F52.                      |
| R          | R53, R57.                      |
|            |                                |