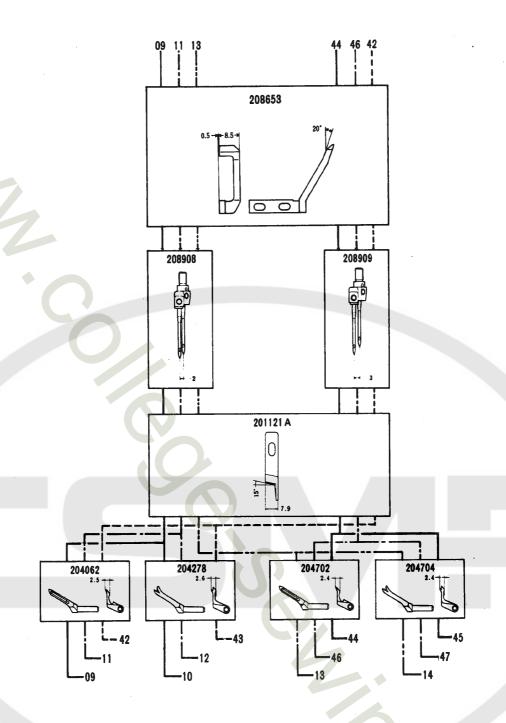

×××××は、88~94頁参照 See pages 88~94 for ×××××、

| Mark<br>記号 | 意味 Meanings                    |
|------------|--------------------------------|
| ņ          | Screws, Nuts,<br>汎用部品(ネジ、ナット等) |
| -          | Not used.<br>使用されていません。        |
| L          | L32, L52.                      |
| L3N        | L32-355, 359, 555, 559.        |
| E          | E32, E52, E56.                 |
| STR        | E32, E52.                      |
| OVR        | E52, E56.                      |
| F          | F32, F52.                      |
| R          | R53, R57.                      |
|            |                                |

×××××は、88~94頁参照 See pages 88~94 for ×××××、

\* : L152-01, 01s1, 02, 17, 17s1, 25用\* : For L152-01, 01s1, 02, 17, 17s1, 25

| Mark<br>記号 | 意味                 | Meanings         |
|------------|--------------------|------------------|
| *          | Screws, N<br>汎用部品( | uts,<br>ネジ、ナット等) |
| -          | Not used.<br>使用されて | ていません。           |
| L          | L32, L52.          |                  |
| L3N        | L32-355, 3         | 59, 555, 559.    |
| E          | E32, E52, I        | E56.             |
| STR        | E32, E52.          |                  |
| OVR        | E52, E56.          |                  |
| F          | F32, F52.          |                  |
| R          | R53, R57.          |                  |

XXXXXXは、88~94頁参照 See pages 88~94 for XXXXXX. See page 3 for the meanings of the contents in the list.

表内容の意味は、3頁をご参照ください。