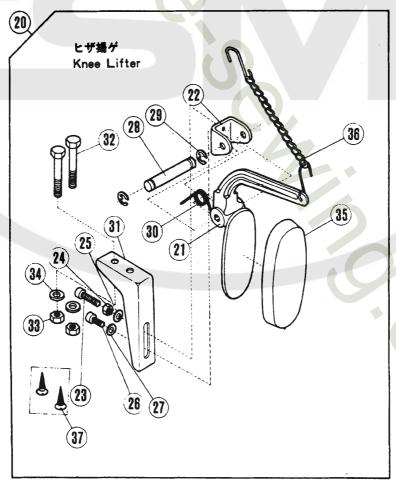

| LOWER KNIFE            |     |
|    | 5.5 | DCX1     | VA.                       | NEEDLE                 |     |
|    | 23  | D*X13    | N9                        | NEEDLE                 |     |
|    | 24  | 201127   | シタメスノウスメス                 | LOWER KNIFE/THIN       |     |
|    | 25  | 202295   | シタメスノアツメス ニ               | LOWER KNIFE/THICK      |     |
|    | ~ . | × # w #  |                           | NE POLE                |     |
|    | 26  | DCX1     | A 9                       | NEEDLE                 |     |
|    | 27  | DCX3     | N9                        | NÉEULE                 |     |
|    | 28  | 482      | フソペクカン                    | ACCESSORY POX          |     |
|    | 53  | 909      | カハ"ー                      | DUST COVER             |     |





# アタッチメント(特別注文品)

# ATTACHMENTS(OPTION)

|     |          |                    |                          |     |     |     | ed for:   |          |
|-----|----------|--------------------|--------------------------|-----|-----|-----|-----------|----------|
| DEE | PART NO. |                    |                          |     | 共   | 通使  | 用機種       | <u> </u> |
| NO. | 7" "" 5  | メイショウ              | NAME                     | QT. | L   | Ε   | F         | R        |
|     | 7 7 3    |                    |                          |     |     |     |           |          |
| 1   | 204897   | ヒタペトリソウチ(クミ)ノイキツリス | SHIRRING ATTACHMENT      | 1   | L32 | -   | -         | -        |
| 2   | 204885   | フ"レート"             | SHIRRING BLADE           | 1   | L32 | -   | -         | -        |
|