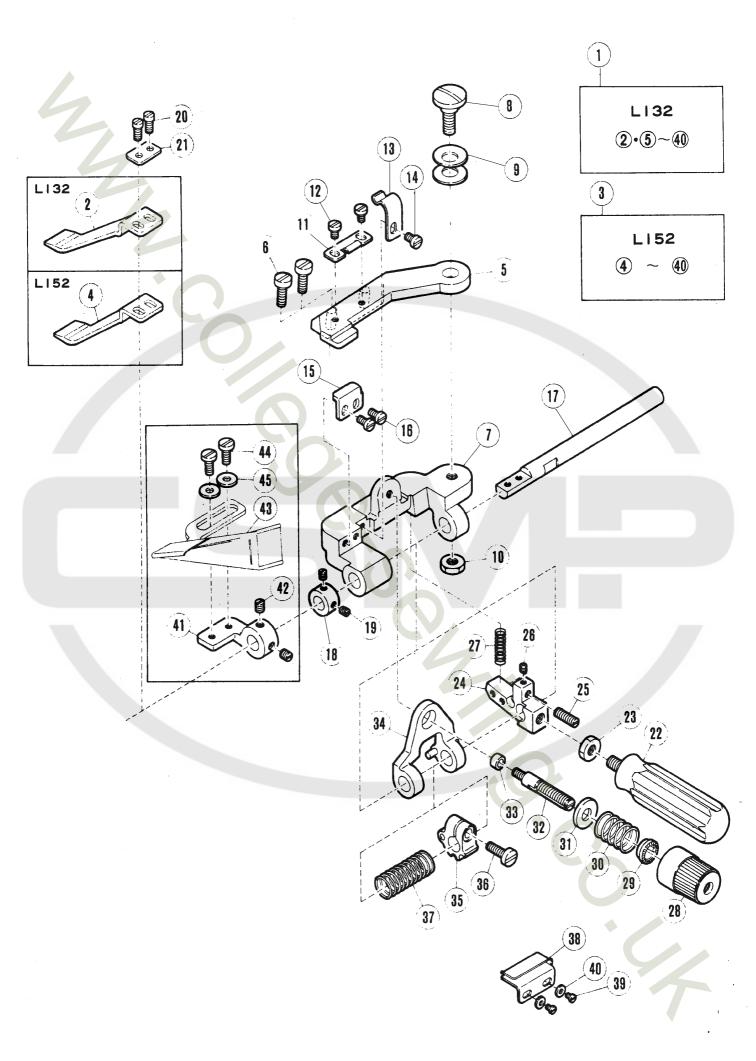

## 針棒機構(1)

## **NEEDLE DRIVE MECHANISM(1)**

| 25-117  | - 100 117 (1/  |                                         | ,,,,,,,,,,,,,,,,,,,,,,,,,,,,,,,,,,,,,,, |            |        | Also us |          |            |
|---------|----------------|-----------------------------------------|-----------------------------------------|------------|--------|---------|----------|------------|
| DCE.    | PART NO.       |                                         |                                         |            |        | 共通 使    |          |            |
| NU.     | 7" N" 5        | <b>メイレヨウ</b>                            | NAME                                    | 0T.        | L      | Ε       | F        | R          |
| 1       | 208249         | <b>フ</b> ツツシュ(ミキッ)                      | BUSHING (RIGHT)                         | 1          | L      | -       | F        | -          |
| 2       | 204029         | コット"                                    | CONNECTION                              | 1          | L      | -       | -        | -          |
| 3       | 5233           | ヒラネシ*ノC7                                | SCREW                                   | 2          | *      | *       | *        | *          |
| 4       | 205495         | <b>ヘイコクビ</b> ・シ                         | PIN                                     | 1          | Ļ      | -       | Ę.       | R          |
| 5       | 5234           | トメネシ*/C7                                | SCREW                                   | 1          | ¢      | *       | ņ.       | \$         |
| 6       | 2013608        | クランク(ウシロ)                               | CRANK (REAR)                            | 1          | L      | -       | F        | R53        |
| 7       | 2014418        | クランク(ウンロ)                               | CRANK (REAR)                            | 1          | L      | -       | F        | R53        |
| 3       | 5381<br>201117 | とラネシペ/C10                               | SCREW<br>THRUST WASHER                  | 1          | *      | *       | ÷<br>F   | *          |
| 70<br>3 | 5328           | カラー<br>セラネシ*/C4                         | SCREW                                   | 1 2        | L<br>÷ | ÷       | *        | R<br>≑     |
| 11      | 208248         | 7*""92 (tg*"")                          | BUSHING (LEFT)                          | 1          | L      | _       | F        | -          |
| 12      | 208250         | オイルシール                                  | OIL SEAL                                | 1          | L      | -       | F        | -          |
| 13      | 20გ247         | <b>3</b> **2                            | SHAFT                                   | 1          | L      | -       | E        | -          |
| 14      | 208424         | 2502/21                                 | CRANK (FRONT)                           | 1          | L      | -       | F        | R53        |
| 15      | 2022-4         | ロツカクネシ <b>*/</b> C10                    | SCREW                                   | 1          | zζε    | *       | *        | *          |
| 15      | 5312           | F**5"/C10                               | SCREW                                   | 1          | *      | 4:      | ¢        | *          |
| 17      | 208425         | 102                                     | LINK                                    | 1          | L      | -       | F        | R53        |
| 18      | 200654         | 1イヨウヒ*ン                                 | PIN                                     | 2          | L      | -       | F        | R53        |
| 19      | 5292<br>202176 | F x 2 2 2 2 2 2 2 2 2 2 2 2 2 2 2 2 2 2 | SCREW                                   | 2          | *      | * C7.2  | *        | #<br>D = 0 |
| 20      | 2112116        | <b>†1916</b> ₹                          | OIF MICK                                | 2          | L      | E32     | F        | R53        |
| 21      | 208621         | <b>+ヤツフ*</b>                            | CAP                                     | 1          | L      | -       | E        | R53        |
| 5.5     | 1457           | トメネシ**/C5                               | SCREW                                   | 1          | *      | *       | ÷        | *          |
| 23      | 200030         | 01152"                                  | O RING                                  | 1          | L      | -       | F        | R53        |
| 24      | 204625A        | <b>プッラュ(ウエ)</b>                         | BUSHING (UPPER)                         | 1          | L      | 573     | E        | R53        |
| 25      | 212186         | <b>‡201t</b> ₹                          | OIL WICK                                | 1          | L      | £32     | Ŀ        | R57        |
| 26      | 208427         | ハリホッウタッキ                                | NEEDLE BAR CLAMP                        | 1          | Ļ      | -       | F        | R53        |
| 27      | 1170-3         | とうネシ"ノじ4                                | SCREW                                   | 1          | *      | *       | *        | *          |
| 28      | 204627A        | <b>プ゚ツラユ(シタ)</b>                        | BUSHING (LOWER)                         | 1          | L      | -       | <b>E</b> | R53        |
| 29      | 208617         | フェルト                                    | OIL FELT                                | 1          | L      | -       | F        | R 5 3      |
| 30      | 208616         | לפב"כ                                   | DUST SHIELD                             | 1          | L      | -       | Ę        | -          |
| 31      | 5053           | とうさシ*/じ4                                | SCREW                                   | 2          | :::    | X.      | n/e      | 0          |
| 32      | 208903         | シ"クノハリホ"ク                               | NEEDLE BAR                              | 1          | L      | -       | E.       | R53        |
| 33      | XXXXXX         | 111111111111111111111111111111111111111 | NEEDLE HOLDER                           | <b>. 1</b> |        |         |          |            |
| 34      | XXXXXX         | 11.11 to X                              | NEEDLE HOLDER                           | 1          |        |         |          |            |
| 35      | XXXXXX         | N11 + " x                               | NEEDLE HOLDER                           | 1          |        |         |          |            |
| 36      | 204623         | ハリホ**ウ (クミ)                             | NEEDLE BAR COMPLETE                     | 1          | L      | -       | F52      | R53        |
| 37      | 3119           | ハリトペメナツト                                | NUT                                     | 1          | 172    | *       | ¢.       | *          |
| 33      | DCX27          | 14.9                                    | NEEDLE                                  | 1          | L      | STR     | 7        | -          |
| 39      | DCX27          | AU                                      | NEEDLE                                  |            | L      | STR     | -        | -          |
| 40      | DCX3           | N II                                    | NEEDLE                                  | 2          | -      | -       | -        | R53        |
| 41      | 5292           | トメネシ"/C3                                | SCREW                                   | 2 .        | *      | *       | z‡t      | #          |
| 42      | 204706         | コチョウシ タペイ                               | RETAINER BRACKET                        | 1          | L32    | -       | F32      |            |
| 43      | 202705A        | コチョウシ タペイ                               | RETAINER BRACKET                        | 1          | L52    | -       | F52      | R53        |
| 44      | 5359           | ヒラネシッ/C3                                | SCREW                                   |            | *      | 2,7     | *        | *          |
| 45      | 202495         | アテカペネ                                   | GUIDE                                   | 1          | L      | -       | F        | R53        |
| 46      | 200041         | チョウシサペラ                                 | GUIDE                                   | 1          | L      | -       | F        | R53        |
| 47      | 209068         | 79529 NM2                               | SPRING                                  | 1          | L      | -       | F        | -          |
| 43      | 9070-2         | タキンツキネシキノがち                             | SCREW                                   | 1          | :/:    | *       | **       | *          |
| 49      | 202706A        | 11-24                                   | TAKEUP                                  | 1          | L      | -       | F        | R:53       |
| 50      | 1186           | ヒラネシ <sup>®</sup> /C3                   | SCREW                                   | 2          | *      | *       | *        | ¢          |
| 51      | 5299           | <b>ヒラネシ*/C3</b>                         | SCREW                                   | 2          | *      | 3),6    | *        | \$         |
| 52      | 204707         | イトミチ(C)ノハリイト                            | THREAD GUIDE                            | 1          | L32    | -       | F32      | -          |
|         |                |                                         |                                         |            |        |         |          |            |

×××××は、88~94頁参照 See pages 88~94 for ×××××、

| Mark<br>記号 | 意味 Meanings                    |
|------------|--------------------------------|
| ņ          | Screws, Nuts,<br>汎用部品(ネジ、ナット等) |
| -          | Not used.<br>使用されていません。        |
| L          | L32, L52.                      |
| L3N        | L32-355, 359, 555, 559.        |
| E          | E32, E52, E56.                 |
| STR        | E32, E52.                      |
| OVR        | E52, E56.                      |
| F          | F32, F52.                      |
| R          | R53, R57.                      |
|            |                                |

## 針棒機構(2)

## **NEEDLE DRIVE MECHANISM(2)**

|          |          |                    |                                |     | A   | so use | d for: |       |
|----------|----------|--------------------|--------------------------------|-----|-----|--------|--------|-------|
| DEE      | PART NO. |                    |                                |     | 共   | 通使     | 弔 機 種  |       |
| NO.      | フ" ハ" シ  | メイショク              | NAME                           | GT. | L   | E      | F      | R     |
|          |          |                    |                                |     |     |        |        |       |
| 1        | 209174   | イトチョウシ(クミ)(キョウ)    | THREAD TENSION COMPLETE        | 1   | L   | -      | F      | -     |
| 2        | 208447   | ツマミ                | POST NUT                       | 1   | L   | £      | F      | R57   |
| 3        | 208448   | ラチェツト              | SPRING BUSHING                 | 1   | L   | Ε      | F      | R57   |
| 4        | 201037   | アツシ1クハ*2(キヨウ)      | TENSION SPRING (HEAVY)         | 1   | L   | E56    | F      | R57   |
| 5        | 208450   | ウナサ*ラ              | CAP                            | 1   | L   | £      | F      | R57   |
| 6        | 210319   | チョウシサペラ            | DISC                           | 2   | L   | E32    | F      | •     |
| 7        | 208449   | フェルト               | FELT                           | ī   | ī   | E32    | F      | R57   |
| 3        | 5143A    | チョウシホペク(タン)        | STUD                           | ī   | *   | *      | *      | *     |
| 9        | 209175   | 15335 (05) (5°°°)  | THREAD TENSION COMPLETE        | ī   | Ĺ   | -      | F      | -     |
|          | 201068   | アツシ1クハペネ(シペヤク)     | TENSION SPRING (LIGHT)         | 1   | Ĺ   | Ë      | F      | R57   |
| 10       | 201698   | 19919N" * (9" P9)  | TENSION SPRING (LIGHT)         | . • | L   | L      |        | 11.71 |
| 11       | 210529   | 167305(25)(430)    | THREAD TENSION COMPLETE        | 1   | L   | E56    | F      | -     |
| 12       | 5082A    | チョウシホック            | SCREW STUD                     | 1   | :52 | *      | *      | *     |
| 13       | 210530   | イトチョウシ (クミ) (チュウ)  | THREAD TENSION COMPLETE        | 1   | L   | Ε      | F      | -     |
| 14       | 201036   | アツシ1クハ"ネ(チ1ウ)      | TENSION SPRING (MEDIUM)        | 1   | L   | E      | F      | R57   |
| 15       | 208794   | 1トチョウシク"1          | THREAD TENSION GUIDE           | 1   | -   | -      | -      | •     |
| 16       | 208793   | イトチョウシタペイ (2ホンハペリ) | THREAD TENSION GUIDE/2-NDL     | 1   | _   | _      | -      | -     |
| 17       | 5137     | ロッカクナット/C5         | NUT                            | 1   | ¢.  | *      | ÷      | ¢     |
| 13       | 209161   | 1173059"1          | TENSION GUIDE                  | ī   | L3N | _      | _      | _     |
| 19       | 5137     | ロッカクナット/C5         | NUT                            | 2   | *   | s(c    | **     | *     |
| 20       | 208778   | 11===(A)/1141+     | NEEDLE THREAD GUIDE            | 1   | L32 | _      | F32    | _     |
| 2.0      | 208110   | 115/10//////       | TEEDEL TIMENO SOLUL            | •   |     |        | . ,,   |       |
| 21       | 208777   | イトミチ(A)/ハリイト       | NEEDLE THREAD GUIDE            | 1   | L52 | -      | F52    | R53   |
| 2.2      | 208399   | イトミチ(R)/ハリイト       | NEEDLE THREAD GUIDE            | 1   | L32 | -      | F32    | -     |
| 23       | 4009-1   | にラネシ*/C5           | SCREW                          | 1   | *   | *      | *      | *     |
| 24       | 208400   | イトミチ(タ)ノハリイト       | NEEDLE THREAD GUIDE            | 1   | L52 | -      | F 5 2  | -     |
| 25       | 208568   | ハリホック リンク カハツー クミ  | NEEDLE BAR LINK COVER COMPLETE | 1   | L   | •      | F      | R53   |
| 26       | 203560   | ハリホペクリンクカハペー       | NEEDLE BAR LINK COVER          | 1   | Ł   | -      | F      | R53   |
| 27       | 208561   | ‡1927IUF           | OIL FELT                       | 1   | Ĺ   | -      | F      | R53   |
| 23       | 206562   | +10171Wh           | OIL FELT                       | ī   | ī   | -      | F      | R53   |
| 23       | 208563   | F×13               | OIL FELT PLATE                 | ĩ   | Ĺ   | -      | F      | R53   |
| 30       | 208713   | タ*ンツ+t*ン           | PIN                            | 2   | Ĺ   | -      | F      | R53   |
| 7 1      | 200555   | F#7                | RETAINING PING                 | 2   | L   | E      | F      | R53   |
| 31<br>32 |          | たメン<br>とラネシM/C5    |                                | 2   | ė.  | 4      | *      | #     |
| 32       | 5113     | L749"/L7           | SCREW                          | ۷   |     | *      | **     | **    |

| Mark<br>記号 | 意味              | Meanings               |
|------------|-----------------|------------------------|
| ÷          | Screws,<br>汎用部品 | Nuts,<br>(ネジ、ナット等)     |
| _          | Not use<br>使用され | d.<br>ていません。           |
| L          | L32, L52        |                        |
| L3N        | L32-355,        | <b>359</b> , 555, 559. |
| E          | E32, E52        | , E56.                 |
| STR        | E32, E52        | •                      |
| OVR        | E52, E56        |                        |
| F          | F32, F52        |                        |
| R          | R53, R57        |                        |