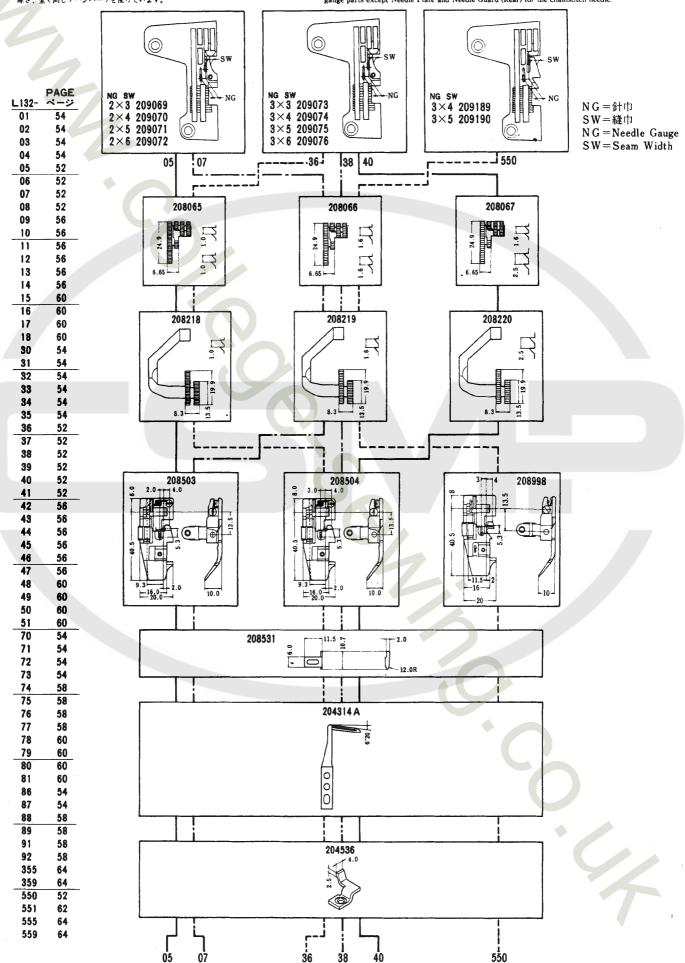

#### GAUGE PARTS CONSTRUCTION CHARTS/GAUGE PARTS LISTS

Gauge parts are used in some machine types and sewing gauges only. Pages 52-87 contain the gauge parts construction charts in order to know the illustrations and the combinations of the parts, and pages 88-94 contain the gauge parts lists to obtain the data at a glance. In addition, page 95 contains the specific parts for L152 machines.