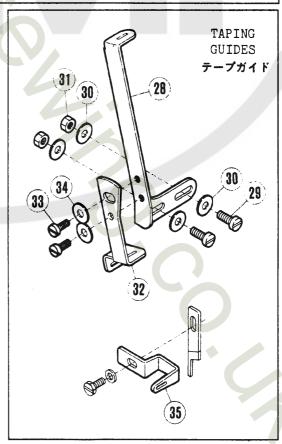

|
| E32, E52.            |                                                                                                                              |
| E52, E56.            |                                                                                                                              |
| F32, F52.            |                                                                                                                              |
| R53, R57.            |                                                                                                                              |
|                      | Screws, Nu<br>汎用部品(字<br>Not used.<br>使用されて<br>L32, L52.<br>L32-355, 35<br>E32, E52, E<br>E32, E52.<br>E52, E56.<br>F32, F52. |













# アタッチメント

### **ATTACHMENTS**

|      |          |                                              |                              |        | Α        | lso us     | d for     | :          |
|------|----------|----------------------------------------------|------------------------------|--------|----------|------------|-----------|------------|
| REF. | PART NO. |                                              |                              |        | 共        | 通使         | 用機種       | <u>t</u>   |
| NO.  | フ" ハ" ン  | メイショウ                                        | NAME                         | 9T.    | L        | E          | F         | R          |
| 1    | 204449   | アテジベヨウキベダベイ(クミ)                              | EDGE GUIDE COMPLETE          | 1      | L32      | _          | _         |