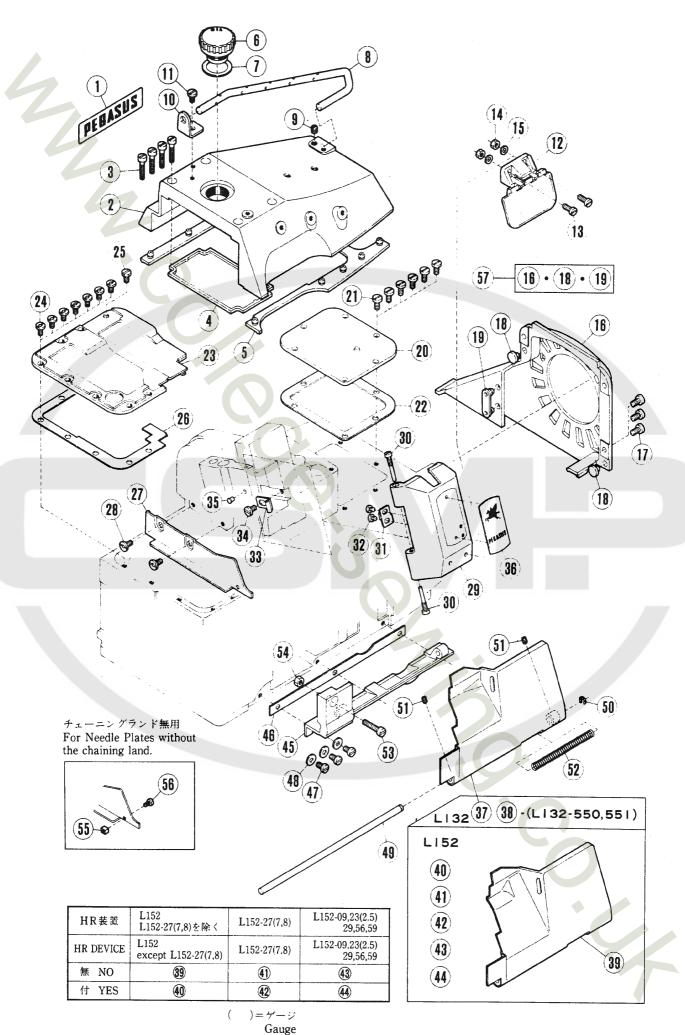

## カバー機構(1)

| 73.  | IDC ITT (I | ,                                             |                         |     |          |          | `            | - /           |
|------|------------|-----------------------------------------------|-------------------------|-----|----------|----------|--------------|---------------|
|      |            |                                               |                         |     |          | so use   |              |               |
| REF. | PART NO.   |                                               |                         |     |          | 通使月      |              |               |
| NO.  | 7" 11" 5   | メイシヨウ                                         | NAME                    | QT. | L        | E        | F            | R             |
|      |            |                                               |                         |     |          |          |              |               |
| 1    | 210525     | メイハ*ン                                         | NAME PLATE              | 1   | -        | E        | -            | -             |
| 2    | 208792-HD  |                                               | TOP COVER               | 1   | -        | -        | -            | -             |
| 3    | 5095       | <b>ヒラネシ*/C5</b>                               | SCREW                   | 4   | :/:      | *        | 2,2          | *             |
| 4    | 208481     | 0152"                                         | ORING                   | 1   | L        | -        | F            | -             |
| 5    | 208682     | ホックシンコック                                      | CUSHION RUBBER          | 1   | -        | -        | -            | -             |
| ,    | 200002     | 4 7551 B                                      | COSHION NODDEN          | _   |          |          |              |               |
| 6    | 206457     | オイルマトや                                        | OIL SIGHT WINDOW        | 1   | L        | -        | F            | •             |
|      | 206682     | カルスケット                                        | GASKET                  | ī   | ī        | -        | F            | -             |
| 7    | 208791     |                                               | THREAD GUIDE BAR        | ī   | -        | -        | -            | -             |
| 3    |            | イトミチホック                                       | SCREW                   | ī   | ф        | 1)\$     | *            | ¢             |
| 9    | 5060       | トメネシ <sup>ル</sup> /C3                         |                         | i   | -        | Ē        | _            | -             |
| 10   | 210037     | フペラケツトノイトミチホペク                                | BRACKET                 | 1   | _        | Ļ        |              |               |
|      | 4000 4     | - 74 1 W 46 6                                 | SCREU                   | 1   | <b>*</b> | *        | 2)2          | *             |
| 11   | 4009-1     | Eラネシ ** / C5                                  | SCREW                   |     |          | STR      | F52          | R53           |
| 12   | 208747     | 7171-11(2)                                    | EYE GUARD COMPLETE      | 1   | L        |          |              | *             |
| 13   | 1175-3     | t525"/C4                                      | SCREW                   | 2   | *        | *        | *            |               |
| 14   | 3091       | ロツカクナツトノC4                                    | NUT                     | 2   | *        | *        | *            | \$*<br>5:5.78 |
| 15   | 137906     | <b>ሃ</b> "ስ <b>"</b> ቅ                        | WASHER                  | 5   | L        | Ε        | F32          | R57           |
|      |            |                                               |                         |     |          |          |              |               |
| 16   | 208963-FD  | へ"ルトカハ"ー                                      | BELT GUARD              | 1   | -        | -        | -            | -             |
| 17   | 5117       | <b>ヒラネシ"/C5</b>                               | SCREW                   | 3   | Ç.       | *        | *            | \$            |
| 18   | 208684-FA  | ホックシンコッム                                      | CUSHION RUBBER          | 2   | -        | -        | -            | -             |
| 19   | 208683-FA  | ホペクシンコペム                                      | CUSHION RUBBER          | - 1 | -        | -        | -            | -             |
| 20   | 208341     | 277"3(E+")                                    | BED COVER PLATE (RIGHT) | 1   | L        | -        | F            | -             |
|      |            |                                               |                         |     |          |          |              |               |
| 21   | 5117       | <b>にラネシ"/C5</b>                               | SCREW                   | 6   | :2:      | 2);2     | ¢            | *             |
| 22   | 208342     | カペスケット                                        | GASKET                  | 1   | L        | -        | F            | -             |
| 23   | 208919     | 277 × 3 (E3 × 1)                              | BEDPLATE                | 1   | Ĺ        | -        | F            | -             |
|      |            | t 5 2 5 4 7 7 7 7 7 7 7 7 7 7 7 7 7 7 7 7 7 7 | SCREW                   | 7   | *        | *        | *            | *             |
| 24   | 4009-1     |                                               | SCREW                   | 1   | *        | *        | *            | X:            |
| 25   | 5482       | משמעם // // // // // // // // // // // // //  | SCHEM                   | •   | •        |          | ·            |               |
|      |            |                                               | CLOUET                  |     |          | _        | F            | _             |
| 26   | 208021     | カペスケット                                        | GASKET                  | 1   | L        | -        | F            | •             |
| 27   | 204848A    | 20E37                                         | FABRIC GUARD            | 1   | Ĺ        |          |              |               |
| 28   | 4009-1     | <b>ヒラネシ*/C5</b>                               | SCREW                   | 2   | *        | ņ:       | *            | *             |
| 29   | CH-071905  | ハリホ"ウ カハ"ー                                    | NEEDLE BAR COVER        | 1   | -        | -        | F            |               |
| 30   | 202653     | ヒ*ンツキネシ*/C4                                   | PIN                     | 2   | L        | -        | F            | R53           |
|      |            |                                               |                         |     |          |          |              |               |
| 31   | 202689     | 1311"2                                        | FLAT SPRING V           | 1   | L.       | -        | F            | R53           |
| 32   | 1234       | ヒラネシ*/C4                                      | SCREW                   | 2   | *        | 2)2      | Ф            | #             |
| 33   | 204223     | 19/1*2                                        | FLAT SPRING             | 1   | L        | -        | F            | -             |
| 34   | 4009-1     | ヒラネシ*/こう                                      | SCREW                   | 1   | :\$      | **       | z <b>;</b> z | ¢             |
| 35   | 198192     | ホックシンコッと                                      | CUSHION RUBBER          | 1   | L        | STR      | F            | R53           |
| 7    |            |                                               |                         |     |          |          |              |               |
| 36   | 203724     | メイハ"ン                                         | NAME PLATE              | 1   | L        | -        | F            | R53           |
| 37   | 208924     | 7IDN"-                                        | FRONT COVER             | 1   | •        | -        | -            | /-            |
| 38   | 209187     | ZIDN"-                                        | FRONT COVER             | 1   | -        | _        | -            | -             |
| 39   | 208926     | 717/\"-                                       | FRONT COVER             | 1   | -        | - /      | -            | -             |
| 40   | 208982     | 71h/~-                                        | FRONT COVER             | 1   | -        | •        | -            | -             |
| 40   | 60070K     | 4 - 011                                       | I HOME COVEN            | •   |          |          |              |               |
| , 1  | 208984     | ₹ <b>!</b> カハ*-                               | FRONT COVER             | 1   | -/       | -        | -            | -             |
| 41   |            |                                               | FRONT COVER             | ī   | -        | -        | -            | -             |
| 42   | 208986     | 7ID/"-                                        |                         | î   | -        | -        | -            | -             |
| 43   | 208988     | ₹Iカ/\"-                                       | FRONT COVER             | 1   |          | -        | -            | _             |
| 44   | 208990     | ?ID/\"-                                       |                         |     | _        | -        | F            | _             |
| 45   | 208928     | たンシ*                                          | HINGE                   | 1   | •        | -        | r            | _             |
|      |            |                                               | A LAVIET                |     |          |          | _            | _             |
| 45   | 210047     | カペスケツト                                        | GASKET                  | 1   | -        | E        | F            |               |
| 47   | 1202       | ヒラネシ"/C4                                      | SCREW                   | 3   | *        | *:       | *            | *             |
| 48   | 137906     | <b>ታ</b> "                                    | WASHER                  | 3   |          | Ε        | F32          | R57           |
| 49   | 208009     | <b>ヘイコウヒ®</b> ン                               | PIN                     | 1   | L        | Ε        | F.           | •             |
| 50   | 200555     | トメワ                                           | RETAINING RING          | 1   | L        | Ε        | F            | R53           |
|      |            | •                                             |                         |     |          |          |              |               |
| 51   | 5292       | トメネシ"/ころ                                      | SCREW                   | 2   | **       | Xt.      | <b>*</b>     | *             |
| 52   | 208010     | アツシュクハペネ                                      | SPRING                  | 1   | L.       | -        | F            | -             |
| 53   | 5095       | たラネシ <sup>*</sup> /C5                         | SCREW                   | 1   | *        | **       | *            | #             |
| 54   | 5137       | ロツカクナツトノC5                                    | NUT                     | ī   | ÷        | \$       | *            | *             |
| 55   | 204681     | 33f 3f #5"318                                 | SPACER                  | ī   | Ĺ        | <b>-</b> | F52          | -             |
| ))   | 204001     | 23( 2) my 312                                 | 21 neen                 | -   | _        |          |              |               |
| 56   | 2922       | <b>Ŀラネシ*/C1</b>                               | SCREW                   | 1   | ¢        | 华        | <b>1</b> /2  | <b>#</b>      |
| 57   |            | ベルトカバー(クミ)                                    | BELT GUARD COMPLETE     | 1   | _        | -        | _            | _             |
| 57   | 2093/4-70  | · (75)                                        | DEE, GORNO COM EE'E     |     |          | 3        |              |               |
|      |            |                                               |                         |     |          |          |              |               |

See page 3 for the meanings of the contents in the list.

表内容の意味は、3頁をご参照ください。

| 13. | 12C 1TJ (= | •/                          | •                        |     |          |           | (          | .—/      |
|-----|------------|-----------------------------|--------------------------|-----|----------|-----------|------------|----------|
|     |            |                             |                          |     | A 1      |           |            |          |
|     |            |                             |                          |     |          | so use    |            |          |
| DEE | PART NO.   |                             |                          |     |          | 通使月       | 月辰桓        |          |
|     | 7" N" >    | メイショウ                       | NAME                     | CI. | 1        | Ε         | F          | R        |
| 40. | )" N" J    | 71037                       | AN AL                    |     | _        | _         |            | •        |
|     |            |                             |                          |     |          |           | _          | 057      |
| 1   | 208430     | メンイタ                        | FACE PLATE               | 1   | L        | -         | F          | R53      |
| 2   | 4009-1     | <b>ヒラネシ*/C5</b>             | SCREW                    | 3   | *        | *         | *          | *        |
|     | 202576     | 7%7%2                       | WASHER                   | 1   | L        | •         | F          | R57      |
| 3   |            |                             |                          |     |          | -         | F          | R        |
| 4   | 201139     | カラー                         | COLLAR                   | 1   | L        |           |            |          |
| 5   | 1457       | トメネシ*/こち                    | SCREW                    | 2   | *        | *         | *          | *        |
|     |            |                             |                          |     |          |           |            |          |
| 5   | 208945     | オクリエキセンカハペー                 | FEED ECCENTRIC COVER     | 1   | L        | -         | F          | -        |
|     |            |                             | _                        | 2   | *        | *         | r.         | ::       |
| 7   | 5328       | ヒラネシ"/C4                    | SCREW                    |     |          | **        |            | *        |
| ક   | 204865A-FA | 4 ヨコカハ"ーノヒロハハ"ヨウ            | SIDE COVER               | 1   | L        | -         | F          | -        |
| •   | 5091       | <b>ヒラネシ*/C5</b>             | SCREW                    | 2   | *        | <b>\$</b> | *          | *        |
| 10  | 5182       | ヒラネシ*/じ5                    | SCREW                    | 1   | *        | *         | ÷.         | 4        |
| 10  | 7100       | C)+5 /C)                    | Jene#                    | -   |          |           |            |          |
|     |            |                             | THE TELETION DIATE       |     |          |           | -          | -        |
| 11  | 208950     | とヨウシ"ハ"ン                    | INDICATION PLATE         | 1   | -        | -         | F          |          |
| 12  | 204868     | F#13                        | SPACER                   | 1   | L        | -         | F          | -        |
| 13  | 2902       | <b>ヒラネシ"/C5</b>             | SCREW                    | 1   | **       | *         | :fc        | *        |
|     | -          | וואמיינאיינו                | WASHER                   | 1   | L        | E         | F          | R57      |
| 14  | 202286     |                             |                          |     |          |           |            |          |
| 15  | 5441       | とラネシ*/C5                    | SCREW                    | 1   | *        | *         | #          | *        |
|     |            |                             |                          |     |          |           |            |          |
| 16  | 3044       | ロツカグナツトノC5                  | NUT                      | 1   | *        | *         | *          | <b>#</b> |
|     |            | オクリタッイ カハッー                 | FEED BAR COVER           | ī   | L        | Ε         | -          | -        |
| 17  | 210007     |                             |                          |     |          |           |            |          |
| 13  | 2905       | とラネシ"/じち                    | SCREW                    | 2   | ¢        | *         | *          | *        |
| 19  | 203604     | アフペラヨケ(ミキペ)                 | OIL SHIELD COMPLETE      | 1   | L        | -         | F          | -        |
| 20  | 5147       | tラネシ"/C5                    | SCREW                    | 1   | \$       | *         |            | *        |
| L,  | 744.       | 6,40 (6)                    |                          | _   |          |           |            |          |
| /   |            |                             | 6: 67: 0: 175 50:401 575 | •   |          |           |            | _        |
| 21  | 209145     | クロスフ・レート(クミ)                | CLOTH PLATE COMPLETE     | 1   | -        | -         |            | -        |
| 22  | 209081     | クロスフ・レート(クミ)                | CLOTH PLATE COMPLETE     | 1   | -        | -         | -          | -        |
| 23  | 204218     | 1911"7                      | FLAT SPRING              | 1   | L        | -         | F          | \-       |
|     |            |                             |                          | Ž   | *        | ្នុះ      | ¢          | #        |
| 24  | 1216       | ヒラネシ*/C4                    | SCREW                    |     |          |           | F          |          |
| 25  | 200152A    | <b>ካ</b> "ከ"#               | WASHER                   | 1   | L        | -         | •          | R        |
|     |            |                             |                          |     |          |           |            |          |
| 25  | 208482     | お^ウシンコ^ム                    | CUSHION RUBBER           | 1   | L        | -         | F          | -        |
| 27  | 204242     | ホックシンコッム                    | CUSHION RUSEER           | 1   | L32      | -         | F32        | _        |
|     |            |                             |                          |     |          | J.        | *          | *        |
| 23  | 5022       | サラネシ"/C3                    | SCREW                    | 3   | *        | 帮 .       |            | 7-       |
| 29  | 204243     | お ^ クシンコ ^ ム                | CUSHION RUBBER           | 1   | L32      | -         | F32        | •        |
| 30  | 208741     | ストツハ・ー                      | STOPPER                  | 1   | L32      | -         | F32        | -        |
| •   | 270172     |                             |                          |     |          |           |            |          |
|     |            |                             | CCDCU                    | •   |          | ٠         | :          | #        |
| 31  | 1732       | サラネシ*/C5                    | SCREW                    | 1   | *        | ~         |            | ~        |
| 32  | 208740     | ネシ"リハ"ネ                     | SPRING                   | 1   | L        | -         | F          | -        |
| 33  | 208738     | ヒョンツキネシ**                   | SCREW                    | 1   | L        | -         | F          | -        |
|     | 208737     | カイヘイレハ"ー                    | LEVER                    | 1   | 1        | -         | F          | -        |
| 34  |            |                             |                          |     | L.       |           | F          | _        |
| 35  | 201629     | トメワ                         | RETAINING RING           | 1   | L        | -         | F          | _        |
|     |            |                             |                          |     |          |           |            |          |
| 3.6 | 208612     | クロスフ・レート(クミ)/ヒロハハ~ヨウ        | CLOTH PLATE COMPLETE     | 1   | L52      | -         | F52        | -        |
|     | 208611     | 70270 Lank (723 / 6288 Mach | CLOTH PLATE COMPLETE     | 1   | L52      | -         | F52        | /-       |
| 37  |            |                             |                          |     | L52      | _         | F 5 ?      |          |
| 38  | 204744     | フ <sup>™</sup> ラケツト         | BRACKET                  | 1   |          | 7 12      |            | -        |
| 30  | 1202       | ヒラネシ"!こ4                    | SCREW                    | 1   | 2.5      | *         | *          | ¢        |
| 40  | 204743     | E*ンツキネシ <sup>™</sup>        | PIN                      | 1   | L52      | •         | F52        | -        |
| 7 ' | 207.43     |                             |                          | _   |          |           |            |          |
|     | 20.025     |                             | CHENTON PHOSES ALLETA    | 1   | L52      | _         | F52        | _        |
| 41  | 204827     | ホックシンコッム(ヒタッリ)              | CUSHION RUBBER (LEFT)    | 1   |          |           |            | _        |
| 42  | 204749     | ホックシンコッム(ミキッ)               | CUSHION RUBBER (RIGHT)   | 2   | L52      | -         | F52        | -        |
| 43  | 1435       | F * * 25 * / C 5            | SCREW                    | 1   | *        | **        | <b>\$</b>  | *        |
|     |            |                             | SCREW                    | i   | <b>*</b> | 2/2       | *          | 4:       |
| 44  | 1459       | トメネシ <sup>M</sup> /C4       |                          |     |          | _         | F 5 2      | _        |
| 45  | 204746     | タ <b>ゕ</b> ンツキヒ <b>・</b> ン  | PIN                      | 1   | L52      | -         | ے ر -      | _        |
|     |            |                             |                          |     |          |           |            |          |
| 45  | 204747     | 1113                        | GUIDE                    | 1   | L52      | -         | F52        | -        |
| 47  | 5053       | <b>ヒラネシ*/C4</b>             | SCREW                    | ī   | *        | 2(0       | <b>g</b> t | ¢        |
|     |            |                             |                          |     | L52      | _         | F52        | _        |
| 48  | 204748     | アツシュクハペネ                    | SPRING                   | 1   |          | _         |            |          |
| 49  | 204742     | ラツチ                         | LATCH                    | 1   | L 5 2    | -         | F 5 2      | -        |
| 50  | 5362       | タッンツキネシッノC5                 | SCREW                    | 1   | *        | 2,2       | *          | \$       |
| ,,  | 2.02       | 2 22110 102                 |                          |     |          |           |            |          |
|     |            |                             | control                  |     | 1.53     | _         | 563        | _        |
| 51  | 204745     | ネシ"リハ"ネ                     | SPRING                   | 1   |          |           | E52        | -        |
| 52  | 208245     | <b>ማ " ከ " </b>             | WASHER                   | 1   | L52      | Ε         | F          | -        |
| 53  |            | A ヨコカハ"-/セマハハ"ヨウ            | SIDE COVER               | 1   | L52      | 7         | F52        | -        |
|     |            | E545*/C5                    | SCREW                    | 3   | *        | *         | 2)2        | *        |
| 5 4 | 5071       | とファン アレラ                    | ON NEW YORK              |     |          |           |            |          |
|     |            |                             |                          |     |          |           |            |          |
|     |            |                             |                          |     |          |           |            |          |
| 5 6 | 204867     | トメイタ                        | SPACER                   | 1   | L52      | -         | F52        | -        |
|     |            |                             |                          | î   | ¢        | 20        | #          | ¢        |
| 5 7 | 5113       | ヒラネジ/ C5                    | SUBER                    | 1   | **       | **        |            |          |
|     |            |                             |                          |     |          |           |            |          |

See page 3 for the meanings of the contents in the list. 表内容の意味は、3頁をご参照ください。