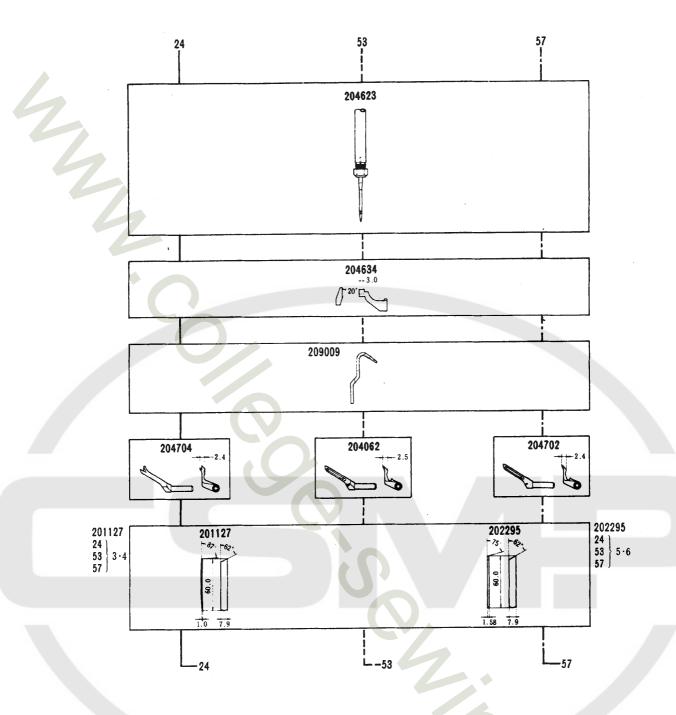

#### GAUGE PARTS CONSTRUCTION CHARTS/GAUGE PARTS LISTS

Gauge parts are used in some machine types and sewing gauges only. Pages 52-87 contain the gauge parts construction charts in order to know the illustrations and the combinations of the parts, and pages 88-94 contain the gauge parts lists to obtain the data at a glance. In addition, page 95 contains the specific parts for L152 machines.