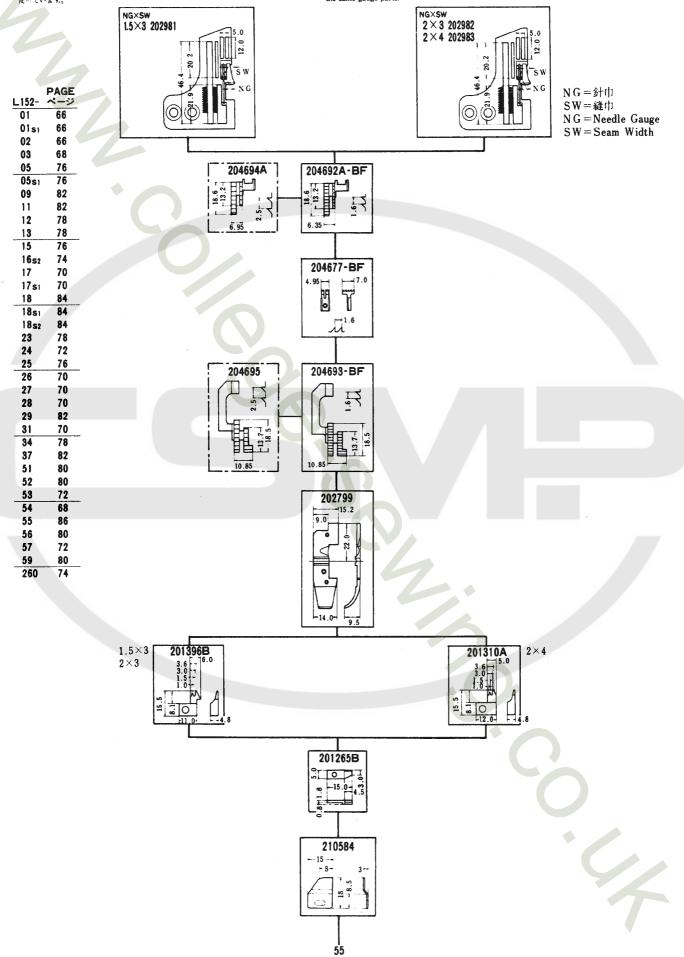

#### ゲージパーツ系列構成図(52~87頁)・ゲージパーツ表(88~94頁) 専用部品表 (95頁)

これらの部品は、特定の形式またはゲージにのみ使用されている部品で、系列構成図は52~87頁に、ゲージバーツ表は88~94頁に、専用部品表は95頁に一括して記載しています。

#### GAUGE PARTS CONSTRUCTION CHARTS/GAUGE PARTS LISTS

Gauge parts are used in some machine types and sewing gauges only. Pages 52-87 contain the gauge parts construction charts in order to know the illustrations and the combinations of the parts, and pages 88-94 contain the gauge parts lists to obtain the data at a glance. In addition, page 95 contains the specific parts for L152 machines.