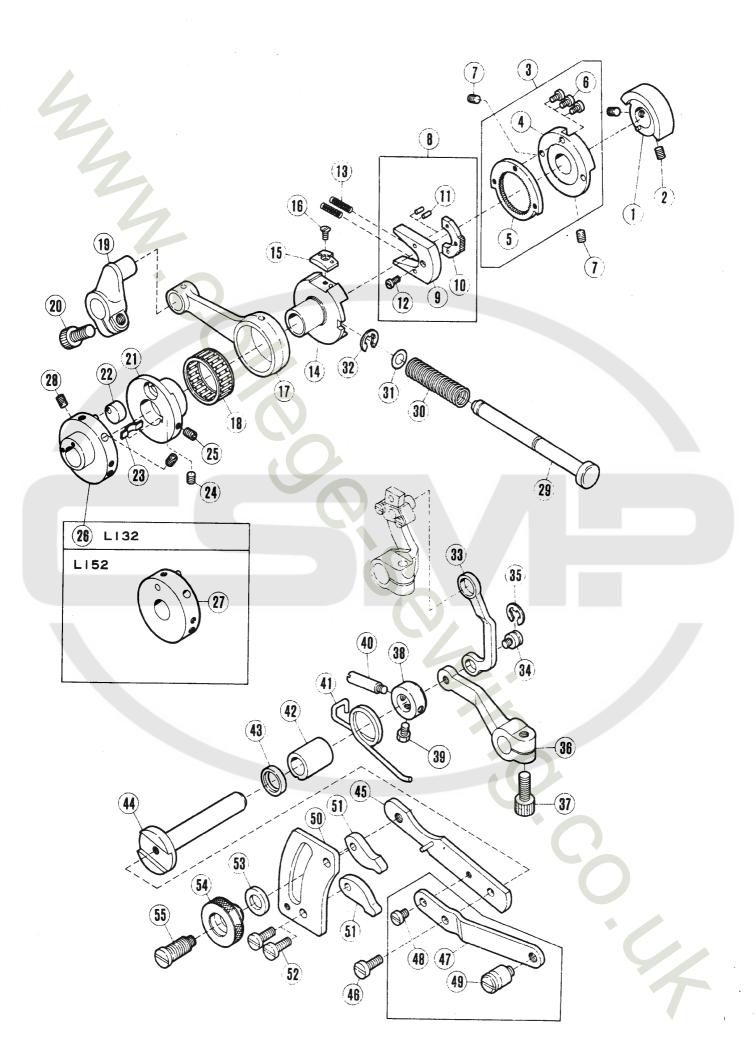

## 針棒機構(1)

## **NEEDLE DRIVE MECHANISM(1)**

| 25-117  | - 100 117 (1/  |                                         | ,,,,,,,,,,,,,,,,,,,,,,,,,,,,,,,,,,,,,,, |            |        | Also us |          |            |
|---------|----------------|-----------------------------------------|-----------------------------------------|------------|--------|---------|----------|------------|
| DCE.    | PART NO.       |                                         |                                         |            |        | 共通 使    |          |            |
| NU.     | 7" N" 5        | <b>メイレヨウ</b>                            | NAME                                    | 0T.        | L      | Ε       | F        | R          |
| 1       | 208249         | <b>フ</b> ツツシュ(ミキッ)                      | BUSHING (RIGHT)                         | 1          | L      | -       | F        | -          |
| 2       | 204029         | コット"                                    | CONNECTION                              | 1          | L      | -       | -        | -          |
| 3       | 5233           | ヒラネシ*ノC7                                | SCREW                                   | 2          | *      | *       | *        | *          |
| 4       | 205495         | <b>ヘイコクビ</b> ・シ                         | PIN                                     | 1          | Ļ      | -       | Ę.       | R          |
| 5       | 5234           | トメネシ*/C7                                | SCREW                                   | 1          | ¢      | *       | ņ.       | \$         |
| 6       | 2013608        | クランク(ウシロ)                               | CRANK (REAR)                            | 1          | L      | -       | F        | R53        |
| 7       | 2014418        | クランク(ウンロ)                               | CRANK (REAR)                            | 1          | L      | -       | F        | R53        |
| 3       | 5381<br>201117 | とラネシペ/C10                               | SCREW<br>THRUST WASHER                  | 1          | *      | *       | ÷<br>F   | *          |
| 70<br>3 | 5328           | カラー<br>セラネシ*/C4                         | SCREW                                   | 1 2        | L<br>÷ | ÷       | *        | R<br>≑     |
| 11      | 208248         | 7*""92 (tg*"")                          | BUSHING (LEFT)                          | 1          | L      | _       | F        | -          |
| 12      | 208250         | オイルシール                                  | OIL SEAL                                | 1          | L      | -       | F        | -          |
| 13      | 20გ247         | <b>3</b> **2                            | SHAFT                                   | 1          | L      | -       | E        | -          |
| 14      | 208424         | 2502/21                                 | CRANK (FRONT)                           | 1          | L      | -       | F        | R53        |
| 15      | 2022-4         | ロツカクネシ <b>*/</b> C10                    | SCREW                                   | 1          | zζε    | *       | *        | *          |
| 15      | 5312           | F**5"/C10                               | SCREW                                   | 1          | *      | 4:      | ¢        | *          |
| 17      | 208425         | 102                                     | LINK                                    | 1          | L      | -       | F        | R53        |
| 18      | 200654         | 1イヨウヒ*ン                                 | PIN                                     | 2          | L      | -       | F        | R53        |
| 19      | 5292<br>202176 | F x 2 2 2 2 2 2 2 2 2 2 2 2 2 2 2 2 2 2 | SCREW                                   | 2          | *      | * C7.2  | *        | #<br>D = 0 |
| 20      | 2112116        | <b>†1916</b> ₹                          | OIF MICK                                | 2          | L      | E32     | F        | R53        |
| 21      | 208621         | <b>+ヤツフ*</b>                            | CAP                                     | 1          | L      | -       | E        | R53        |
| 5.5     | 1457           | トメネシ**/C5                               | SCREW                                   | 1          | *      | *       | ÷        | *          |
| 23      | 200030         | 01152"                                  | O RING                                  | 1          | L      | -       | F        | R53        |
| 24      | 204625A        | <b>プッラュ(ウエ)</b>                         | BUSHING (UPPER)                         | 1          | L      | 573     | E        | R53        |
| 25      | 212186         | <b>‡201t</b> ₹                          | OIL WICK                                | 1          | L      | £32     | Ŀ        | R57        |
| 26      | 208427         | ハリホッウタッキ                                | NEEDLE BAR CLAMP                        | 1          | Ļ      | -       | F        | R53        |
| 27      | 1170-3         | とうネシ"ノじ4                                | SCREW                                   | 1          | *      | *       | *        | *          |
| 28      | 204627A        | <b>プ゚ツラユ(シタ)</b>                        | BUSHING (LOWER)                         | 1          | L      | -       | <b>E</b> | R53        |
| 29      | 208617         | フェルト                                    | OIL FELT                                | 1          | L      | -       | F        | R 5 3      |
| 30      | 208616         | לפב"כ                                   | DUST SHIELD                             | 1          | L      | -       | Ę        | -          |
| 31      | 5053           | とうさシ*/じ4                                | SCREW                                   | 2          | :::    | X.      | n/e      | 0          |
| 32      | 208903         | シ"クノハリホ"ク                               | NEEDLE BAR                              | 1          | L      | -       | E.       | R53        |
| 33      | XXXXXX         | 111111111111111111111111111111111111111 | NEEDLE HOLDER                           | <b>. 1</b> |        |         |          |            |
| 34      | XXXXXX         | 11.11 to X                              | NEEDLE HOLDER                           | 1          |        |         |          |            |
| 35      | XXXXXX         | N11 + " x                               | NEEDLE HOLDER                           | 1          |        |         |          |            |
| 36      | 204623         | ハリホ**ウ (クミ)                             | NEEDLE BAR COMPLETE                     | 1          | L      | -       | F52      | R53        |
| 37      | 3119           | ハリトペメナツト                                | NUT                                     | 1          | 172    | *       | ¢.       | *          |
| 33      | DCX27          | 14.9                                    | NEEDLE                                  | 1          | L      | STR     | 7        | -          |
| 39      | DCX27          | AU                                      | NEEDLE                                  |            | L      | STR     | -        | -          |
| 40      | DCX3           | N II                                    | NEEDLE                                  | 2          | -      | -       | -        | R53        |
| 41      | 5292           | トメネシ"/C3                                | SCREW                                   | 2 .        | *      | *       | z‡t      | #          |
| 42      | 204706         | コチョウシ タペイ                               | RETAINER BRACKET                        | 1          | L32    | -       | F32      |            |
| 43      | 202705A        | コチョウシ タペイ                               | RETAINER BRACKET                        | 1          | L52    | -       | F52      | R53        |
| 44      | 5359           | ヒラネシッ/C3                                | SCREW                                   |            | *      | 2,7     | *        | *          |
| 45      | 202495         | アテカペネ                                   | GUIDE                                   | 1          | L      | -       | F        | R53        |
| 46      | 200041         | チョウシサペラ                                 | GUIDE                                   | 1          | L      | -       | F        | R53        |
| 47      | 209068         | 79529 NM2                               | SPRING                                  | 1          | L      | -       | F        | -          |
| 43      | 9070-2         | タキンツキネシキノがち                             | SCREW                                   | 1          | :/:    | *       | **       | *          |
| 49      | 202706A        | 11-24                                   | TAKEUP                                  | 1          | L      | -       | F        | R:53       |
| 50      | 1186           | ヒラネシ <sup>®</sup> /C3                   | SCREW                                   | 2          | *      | *       | *        | ¢          |
| 51      | 5299           | <b>ヒラネシ*/C3</b>                         | SCREW                                   | 2          | *      | 3),6    | *        | \$         |
| 52      | 204707         | イトミチ(C)ノハリイト                            | THREAD GUIDE                            | 1          | L32    | -       | F32      | -          |
|         |                |                                         |                                         |            |        |         |          |            |

×××××は、88~94頁参照 See pages 88~94 for ×××××、

| Mark<br>記号 | 意味 Meanings                    |
|------------|--------------------------------|
| ņ          | Screws, Nuts,<br>汎用部品(ネジ、ナット等) |
| -          | Not used.<br>使用されていません。        |
| L          | L32, L52.                      |
| L3N        | L32-355, 359, 555, 559.        |
| E          | E32, E52, E56.                 |
| STR        | E32, E52.                      |
| OVR        | E52, E56.                      |
| F          | F32, F52.                      |
| R          | R53, R57.                      |
|            |                                |

## 針棒機構(2)

## **NEEDLE DRIVE MECHANISM(2)**

|          |          |                    |                                |     | A   | so use | d for: |       |
|----------|----------|--------------------|--------------------------------|-----|-----|--------|--------|-------|
| DEE      | PART NO. |                    |                                |     | 共   | 通使     | 弔 機 種  |       |
| NO.      | フ" ハ" シ  | メイショク              | NAME                           | GT. | L   | E      | F      | R     |
|          |          |                    |                                |     |     |        |        |       |
| 1        | 209174   | イトチョウシ(クミ)(キョウ)    | THREAD TENSION COMPLETE        | 1   | L   | -      | F      | -     |
| 2        | 208447   | ツマミ                | POST NUT                       | 1   | L   | £      | F      | R57   |
| 3        | 208448   | ラチェツト              | SPRING BUSHING                 | 1   | L   | Ε      | F      | R57   |
| 4        | 201037   | アツシ1クハ*2(キヨウ)      | TENSION SPRING (HEAVY)         | 1   | L   | E56    | F      | R57   |
| 5        | 208450   | ウナサ*ラ              | CAP                            | 1   | L   | £      | F      | R57   |
| 6        | 210319   | チョウシサペラ            | DISC                           | 2   | L   | E32    | F      | •     |
| 7        | 208449   | フェルト               | FELT                           | ī   | ī   | E32    | F      | R57   |
| 3        | 5143A    | チョウシホペク(タン)        | STUD                           | ī   | *   | *      | *      | *     |
| 9        | 209175   | 15335 (05) (5°°°)  | THREAD TENSION COMPLETE        | ī   | Ĺ   | -      | F      | -     |
|          | 201068   | アツシ1クハペネ(シペヤク)     | TENSION SPRING (LIGHT)         | 1   | Ĺ   | Ë      | F      | R57   |
| 10       | 201698   | 19919N" * (9" P9)  | TENSION SPRING (LIGHT)         | . • | L   | L      |        | 11.71 |
| 11       | 210529   | 167305(25)(430)    | THREAD TENSION COMPLETE        | 1   | L   | E56    | F      | -     |
| 12       | 5082A    | チョウシホック            | SCREW STUD                     | 1   | :52 | *      | *      | *     |
| 13       | 210530   | イトチョウシ (クミ) (チュウ)  | THREAD TENSION COMPLETE        | 1   | L   | Ε      | F      | -     |
| 14       | 201036   | アツシ1クハ"ネ(チ1ウ)      | TENSION SPRING (MEDIUM)        | 1   | L   | E      | F      | R57   |
| 15       | 208794   | 1トチョウシク"1          | THREAD TENSION GUIDE           | 1   | -   | -      | -      | •     |
| 16       | 208793   | イトチョウシタペイ (2ホンハペリ) | THREAD TENSION GUIDE/2-NDL     | 1   | _   | _      | -      | -     |
| 17       | 5137     | ロッカクナット/C5         | NUT                            | 1   | ¢.  | *      | ÷      | ¢     |
| 13       | 209161   | 1173059"1          | TENSION GUIDE                  | ī   | L3N | _      | _      | _     |
| 19       | 5137     | ロッカクナット/C5         | NUT                            | 2   | *   | s(c    | **     | *     |
| 20       | 208778   | 11===(A)/1141+     | NEEDLE THREAD GUIDE            | 1   | L32 | _      | F32    | _     |
| 2.0      | 208110   | 115/10//////       | TEEDEL TIMENO SOLUL            | •   |     |        | . ,,   |       |
| 21       | 208777   | イトミチ(A)/ハリイト       | NEEDLE THREAD GUIDE            | 1   | L52 | -      | F52    | R53   |
| 2.2      | 208399   | イトミチ(R)/ハリイト       | NEEDLE THREAD GUIDE            | 1   | L32 | -      | F32    | -     |
| 23       | 4009-1   | にラネシ*/C5           | SCREW                          | 1   | *   | *      | *      | *     |
| 24       | 208400   | イトミチ(タ)ノハリイト       | NEEDLE THREAD GUIDE            | 1   | L52 | -      | F 5 2  | -     |
| 25       | 208568   | ハリホック リンク カハツー クミ  | NEEDLE BAR LINK COVER COMPLETE | 1   | L   | •      | F      | R53   |
| 26       | 203560   | ハリホペクリンクカハペー       | NEEDLE BAR LINK COVER          | 1   | Ł   | -      | F      | R53   |
| 27       | 208561   | ‡1927IUF           | OIL FELT                       | 1   | Ĺ   | -      | F      | R53   |
| 23       | 206562   | +10171Wh           | OIL FELT                       | ī   | ī   | -      | F      | R53   |
| 23       | 208563   | F×13               | OIL FELT PLATE                 | ĩ   | Ĺ   | -      | F      | R53   |
| 30       | 208713   | タ*ンツ+t*ン           | PIN                            | 2   | Ĺ   | -      | F      | R53   |
| 7 1      | 200555   | F#7                | RETAINING PING                 | 2   | L   | E      | F      | R53   |
| 31<br>32 |          | たメン<br>とラネシM/C5    |                                | 2   | ė.  | 4      | *      | #     |
| 32       | 5113     | L749"/L7           | SCREW                          | ۷   |     | *      | **     | **    |

| Mark<br>記号 | 意味              | Meanings               |
|------------|-----------------|------------------------|
| ÷          | Screws,<br>汎用部品 | Nuts,<br>(ネジ、ナット等)     |
| _          | Not use<br>使用され | d.<br>ていません。           |
| L          | L32, L52        |                        |
| L3N        | L32-355,        | <b>359</b> , 555, 559. |
| E          | E32, E52        | , E56.                 |
| STR        | E32, E52        | •                      |
| OVR        | E52, E56        |                        |
| F          | F32, F52        |                        |
| R          | R53, R57        |                        |