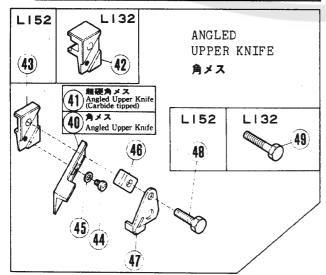

|
| E32, E52.            |                                                                                                                              |
| E52, E56.            |                                                                                                                              |
| F32, F52.            |                                                                                                                              |
| R53, R57.            |                                                                                                                              |
|                      | Screws, Nu<br>汎用部品(字<br>Not used.<br>使用されて<br>L32, L52.<br>L32-355, 35<br>E32, E52, E<br>E32, E52.<br>E52, E56.<br>F32, F52. |













# アタッチメント

### **ATTACHMENTS**

|      |          |                                              |                              |        | Α        | lso us     | d for     | :          |
|------|----------|----------------------------------------------|------------------------------|--------|----------|------------|-----------|------------|
| REF. | PART NO. |                                              |                              |        | 共        | 通使         | 用機種       | <u>t</u>   |
| NO.  | フ" ハ" ン  | メイショウ                                        | NAME                         | 9T.    | L        | E          | F         | R          |
| 1    | 204449   | アテジベヨウキベダベイ(クミ)                              | EDGE GUIDE COMPLETE          | 1      | L32      | _          | _