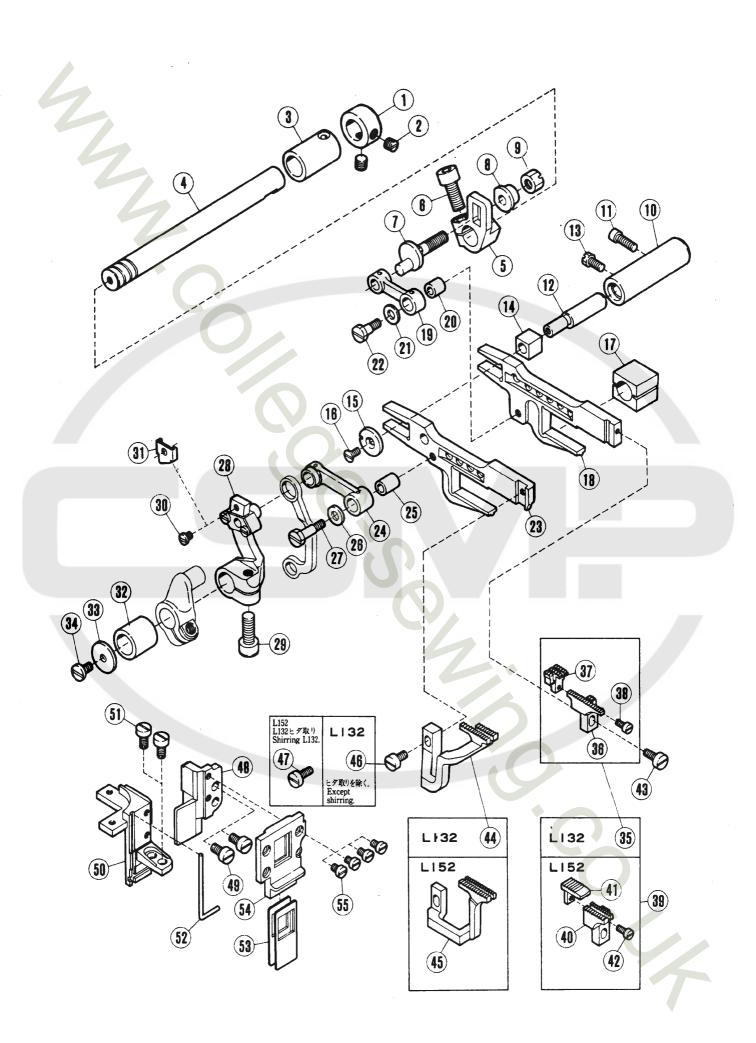

#### 針棒機構(3)

## **NEEDLE DRIVE MECHANISM(3)**

|             |          |                 |                      | Also used for: 共通使用機種 |      |     |          |           |  |
|-------------|----------|-----------------|----------------------|-----------------------|------|-----|----------|-----------|--|
| REE.        | PART NO. |                 |                      |                       |      | 通使用 | 機種       |           |  |
| NO.         | כ "וו "כ | メイシヨウ           | NAME                 | QT.                   | L    | Ε   | F        | R         |  |
| 33          | XXXXXX   | 11113           | NEEDLE PLATE         | 1                     |      |     |          |           |  |
| 34          | 1732-HC  | サラネシ*/C5        | SCREW                | 2                     | :,:  | *   | <b>*</b> | ¢         |  |
| 35          | 204783   | フベラケツトノハリウケ     | BRACKET/NEEDLE GUARD | . 1                   | L32  | -   | F32      | -         |  |
| 36          | 209160   | フペラケツトノハリウケ     | BRACKET/NEEDLE GUARD | 1                     | L3N  | •   | -        | •         |  |
| 37          | 5227     | <b>たラネシ*/C3</b> | SCREW                | 1                     | *    | *   | *        | *         |  |
| 38          | 5107     | サラネシ*/ころ        | SCREW                | 1                     | , ¢  | *   | *        | ÷         |  |
| 39          | 204781   | ハリウケ(ウシロ)       | NEEDLE GUARD (REAR)  | 1                     | L32  | -   | F32      | -         |  |
| 40          | 5012     | とラネシャノC3        | SCREW                | 1                     | **   | 2,2 | *        | *         |  |
| 41          | 204782   | ハリウケ(マエ)        | NEEDLE GUARD (FRONT) | 1                     | L32  | -   | F32      | -         |  |
| 42          | 209159   | ハリウケ(マエ)        | NEEDLE GUARD (FRONT) | 1                     | L3N  | -   | -        | -         |  |
| 43          | 5029     | ヒラネシ*/C3        | SCREW                | . 2                   | ¢    | *   | *        | *         |  |
| 44          | XXXXXX   | ハリウケ (マエ)       | NEEDLE GUARD (FRONT) | 1                     |      |     |          |           |  |
| 45          | 5227     | ヒラネシ*/(3        | SCREW                | 1                     | *    | *   | *        | *         |  |
| 45          | XXXXXX   | ハリウケ(ウシロ)       | NEEDLE GUARD (REAR)  | 1                     |      |     |          |           |  |
| 47          | 5492     | t549*/C1        | SCREW                | 5                     | #    | :(: | rți.     | <b>\$</b> |  |
| 43          | XXXXXX   | 11913           | NEEDLE PLATE         | 1                     |      |     |          |           |  |
| 49          |          | OE545*/C5       | SCREW                | 2                     | :    | Ç¢. | **       | \$        |  |
| 50          | 204750   | フッラケットノハリイタ     | BRACKET/NEEDLE PLATE | 1                     | 152  | -   | F52      | -         |  |
| 51          | 204630   | ↑1396*シ         | PIN                  | 2                     | 1.52 | -   | F52      | -         |  |
| 52          | 5357     | t545"/C9        | SCREW                | Š                     | ¢    | ٠   | **       | *         |  |
| 53          | 204631   | ŧ-              | KEY                  | 1                     | L52  | -   | F52      | -         |  |
| 54          | 5142     | ヒラネシ"/C4        | SCREW                | 2                     | *    | 1): | 22       | *         |  |
| 55          | 200735   | ハリイタウケ          | NEEDLE PLATE SUPPORT | 1                     | L52  | -   | F52      | -         |  |
| 56          | 5091     | t549*/C5        | SCREW                | 2                     | 0    | *   | **       | 1,2       |  |
| *57         | 204762   | フペラケットノシャヨウキャ   | BASE/EDGE GUIDE      | 1                     | L52  | -   | F52      | -         |  |
| <b>*</b> 58 | 5091     | t525*/C5        | SCREW                | 2                     | *    | ¢   | *        | *         |  |
| 59          | 204636   | フッラケットノハリウケ     | BRACKET/NEEDLE PLATE | 1                     | L52  | -   | F52      | -         |  |
| 60          | 1175-3   | E575*/C4        | SCREW                | 2                     | Q.   | 315 | *        | #         |  |
| 61          | XXXXXX   | ハリラケ(マエ)        | NEEDLE GUARD (FRONT) | i                     |      |     |          |           |  |
| 95          | 1206     | t545"/C4        | SCREW                | 1                     | *    | Çt. | *        | <b>\$</b> |  |
| 63          | xxxxx    | ハリウケ(ウショ)       | NEEDLE GUARD (REAR)  | 1                     |      |     |          |           |  |
| 64          | 1206     | ヒラネシ*/C4        | SCREW                | 1                     | *    | *   | *        | *         |  |
| 65          | 209009   | イトやクシキハリウケ      | MOVABLE NEEDLE GUARD | 1                     | L    | -   | F        | •         |  |
| 66          | 5501     | ロツカクネシペノC4      | SCREW                | 1                     | *    | *   | \$       | ¢         |  |
| 67          | 210930   | サラハペネ           | WASHER               | 1                     | L    | STR | F        | -         |  |

×××××は、88~94頁参照 See pages 88~94 for ×××××、

\* : L152-01, 01s1, 02, 17, 17s1, 25用\* : For L152-01, 01s1, 02, 17, 17s1, 25

| Mark<br>記号 | 意味                 | Meanings         |
|------------|--------------------|------------------|
| *          | Screws, N<br>汎用部品( | uts,<br>ネジ、ナット等) |
| -          | Not used.<br>使用されて | ていません。           |
| L          | L32, L52.          |                  |
| L3N        | L32-355, 3         | 59, 555, 559.    |
| E          | E32, E52, I        | E56.             |
| STR        | E32, E52.          |                  |
| OVR        | E52, E56.          |                  |
| F          | F32, F52.          |                  |
| R          | R53, R57.          |                  |