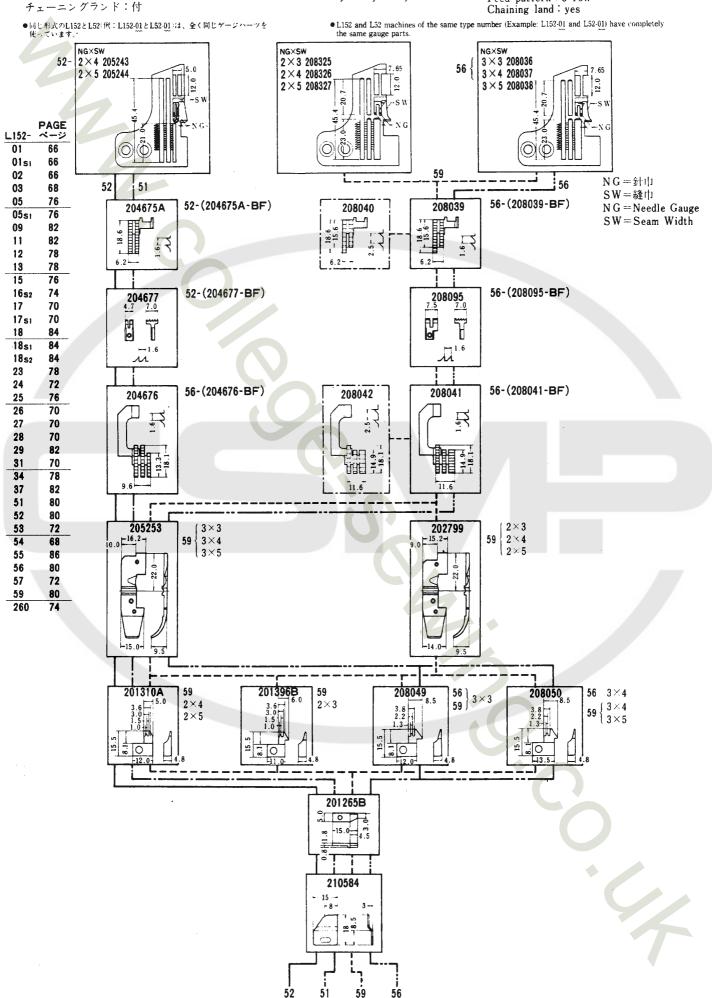

#### GAUGE PARTS CONSTRUCTION CHARTS/GAUGE PARTS LISTS

Gauge parts are used in some machine types and sewing gauges only. Pages 52-87 contain the gauge parts construction charts in order to know the illustrations and the combinations of the parts, and pages 88-94 contain the gauge parts lists to obtain the data at a glance. In addition, page 95 contains the specific parts for L152 machines.