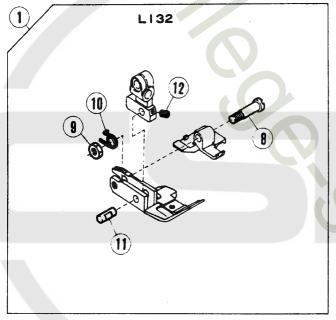

#### 針棒機構(3)

## **NEEDLE DRIVE MECHANISM(3)**

|             |          |                 |                      | Also used for: 共通使用機種 |      |     |          |           |  |
|-------------|----------|-----------------|----------------------|-----------------------|------|-----|----------|-----------|--|
| REE.        | PART NO. |                 |                      |                       |      | 通使用 | 機種       |           |  |
| NO.         | כ "וו "כ | メイシヨウ           | NAME                 | QT.                   | L    | Ε   | F        | R         |  |
| 33          | XXXXXX   | 11113           | NEEDLE PLATE         | 1                     |      |     |          |           |  |
| 34          | 1732-HC  | サラネシ*/C5        | SCREW                | 2                     | :,:  | *   | <b>*</b> | ¢         |  |
| 35          | 204783   | フベラケツトノハリウケ     | BRACKET/NEEDLE GUARD | . 1                   | L32  | -   | F32      | -         |  |
| 36          | 209160   | フペラケツトノハリウケ     | BRACKET/NEEDLE GUARD | 1                     | L3N  | •   | -        | •         |  |
| 37          | 5227     | <b>たラネシ*/C3</b> | SCREW                | 1                     | *    | *   | *        | *         |  |
| 38          | 5107     | サラネシ*/ころ        | SCREW                | 1                     | , ¢  | *   | *        | ÷         |  |
| 39          | 204781   | ハリウケ(ウシロ)       | NEEDLE GUARD (REAR)  | 1                     | L32  | -   | F32      | -         |  |
| 40          | 5012     | とラネシャノC3        | SCREW                | 1                     | **   | 2,2 | *        | *         |  |
| 41          | 204782   | ハリウケ(マエ)        | NEEDLE GUARD (FRONT) | 1                     | L32  | -   | F32      | -         |  |
| 42          | 209159   | ハリウケ(マエ)        | NEEDLE GUARD (FRONT) | 1                     | L3N  | -   | -        | -         |  |
| 43          | 5029     | ヒラネシ*/C3        | SCREW                | . 2                   | ¢    | *   | *        | *         |  |
| 44          | XXXXXX   | ハリウケ (マエ)       | NEEDLE GUARD (FRONT) | 1                     |      |     |          |           |  |
| 45          | 5227     | ヒラネシ*/(3        | SCREW                | 1                     | *    | *   | *        | *         |  |
| 45          | XXXXXX   | ハリウケ(ウシロ)       | NEEDLE GUARD (REAR)  | 1                     |      |     |          |           |  |
| 47          | 5492     | t549*/C1        | SCREW                | 5                     | #    | :(: | rți.     | <b>\$</b> |  |
| 43          | XXXXXX   | 11913           | NEEDLE PLATE         | 1                     |      |     |          |           |  |
| 49          |          | OE545*/C5       | SCREW                | 2                     | :    | Ç¢. | **       | \$        |  |
| 50          | 204750   | フッラケットノハリイタ     | BRACKET/NEEDLE PLATE | 1                     | 152  | -   | F52      | -         |  |
| 51          | 204630   | ↑1396*シ         | PIN                  | 2                     | 1.52 | -   | F52      | -         |  |
| 52          | 5357     | t545"/C9        | SCREW                | Š                     | ¢    | ٠   | **       | *         |  |
| 53          | 204631   | ŧ-              | KEY                  | 1                     | L52  | -   | F52      | -         |  |
| 54          | 5142     | ヒラネシ"/C4        | SCREW                | 2                     | *    | 1): | 22       | *         |  |
| 55          | 200735   | ハリイタウケ          | NEEDLE PLATE SUPPORT | 1                     | L52  | -   | F52      | -         |  |
| 56          | 5091     | t549*/C5        | SCREW                | 2                     | 0    | *   | **       | 1,2       |  |
| *57         | 204762   | フペラケットノシャヨウキャ   | BASE/EDGE GUIDE      | 1                     | L52  | -   | F52      | -         |  |
| <b>*</b> 58 | 5091     | t525*/C5        | SCREW                | 2                     | *    | ¢   | *        | *         |  |
| 59          | 204636   | フッラケットノハリウケ     | BRACKET/NEEDLE PLATE | 1                     | L52  | -   | F52      | -         |  |
| 60          | 1175-3   | E575*/C4        | SCREW                | 2                     | Q.   | 315 | *        | #         |  |
| 61          | XXXXXX   | ハリラケ(マエ)        | NEEDLE GUARD (FRONT) | i                     |      |     |          |           |  |
| 95          | 1206     | t545"/C4        | SCREW                | 1                     | *    | Çt. | *        | <b>\$</b> |  |
| 63          | xxxxx    | ハリウケ(ウショ)       | NEEDLE GUARD (REAR)  | 1                     |      |     |          |           |  |
| 64          | 1206     | ヒラネシ*/C4        | SCREW                | 1                     | *    | *   | *        | *         |  |
| 65          | 209009   | イトやクシキハリウケ      | MOVABLE NEEDLE GUARD | 1                     | L    | -   | F        | •         |  |
| 66          | 5501     | ロツカクネシペノC4      | SCREW                | 1                     | *    | *   | \$       | ¢         |  |
| 67          | 210930   | サラハペネ           | WASHER               | 1                     | L    | STR | F        | -         |  |

×××××は、88~94頁参照 See pages 88~94 for ×××××、

\* : L152-01, 01s1, 02, 17, 17s1, 25用\* : For L152-01, 01s1, 02, 17, 17s1, 25

| Mark<br>記号 | 意味                 | Meanings         |
|------------|--------------------|------------------|
| *          | Screws, N<br>汎用部品( | uts,<br>ネジ、ナット等) |
| -          | Not used.<br>使用されて | ていません。           |
| L          | L32, L52.          |                  |
| L3N        | L32-355, 3         | 59, 555, 559.    |
| E          | E32, E52, I        | E56.             |
| STR        | E32, E52.          |                  |
| OVR        | E52, E56.          |                  |
| F          | F32, F52.          |                  |
| R          | R53, R57.          |                  |