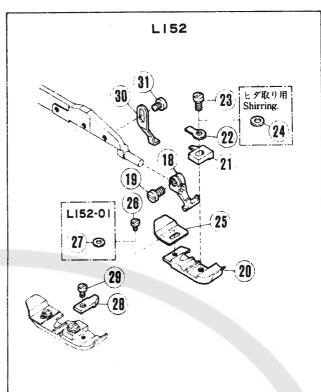

#### 針棒機構(3)

## **NEEDLE DRIVE MECHANISM(3)**

|             |          |                 |                      | Also used for: 共通使用機種 |      |     |          |           |  |
|-------------|----------|-----------------|----------------------|-----------------------|------|-----|----------|-----------|--|
| REE.        | PART NO. |                 |                      |                       |      | 通使用 | 機種       |           |  |
| NO.         | כ "וו "כ | メイシヨウ           | NAME                 | QT.                   | L    | Ε   | F        | R         |  |
| 33          | XXXXXX   | 11113           | NEEDLE PLATE         | 1                     |      |     |          |           |  |
| 34          | 1732-HC  | サラネシ*/C5        | SCREW                | 2                     | :,:  | *   | <b>*</b> | ¢         |  |
| 35          | 204783   | フベラケツトノハリウケ     | BRACKET/NEEDLE GUARD | . 1                   | L32  | -   | F32      | -         |  |
| 36          | 209160   | フペラケツトノハリウケ     | BRACKET/NEEDLE GUARD | 1                     | L3N  | •   | -        | •         |  |
| 37          | 5227     | <b>たラネシ*/C3</b> | SCREW                | 1                     | *    | *   | *        | *         |  |
| 38          | 5107     | サラネシ*/ころ        | SCREW                | 1                     | , ¢  | *   | *        | ÷         |  |
| 39          | 204781   | ハリウケ(ウシロ)       | NEEDLE GUARD (REAR)  | 1                     | L32  | -   | F32      | -         |  |
| 40          | 5012     | とラネシャノC3        | SCREW                | 1                     | **   | 2,2 | *        | *         |  |
| 41          | 204782   | ハリウケ(マエ)        | NEEDLE GUARD (FRONT) | 1                     | L32  | -   | F32      | -         |  |
| 42          | 209159   | ハリウケ(マエ)        | NEEDLE GUARD (FRONT) | 1                     | L3N  | -   | -        | -         |  |
| 43          | 5029     | ヒラネシ*/C3        | SCREW                | . 2                   | ¢    | *   | *        | *         |  |
| 44          | XXXXXX   | ハリウケ (マエ)       | NEEDLE GUARD (FRONT) | 1                     |      |     |          |           |  |
| 45          | 5227     | ヒラネシ*/(3        | SCREW                | 1                     | *    | *   | *        | *         |  |
| 45          | XXXXXX   | ハリウケ(ウシロ)       | NEEDLE GUARD (REAR)  | 1                     |      |     |          |           |  |
| 47          | 5492     | t549*/C1        | SCREW                | 5                     | #    | :(: | rți.     | <b>\$</b> |  |
| 43          | XXXXXX   | 11913           | NEEDLE PLATE         | 1                     |      |     |          |           |  |
| 49          |          | OE545*/C5       | SCREW                | 2                     | :    | Ç¢. | **       | \$        |  |
| 50          | 204750   | フッラケットノハリイタ     | BRACKET/NEEDLE PLATE | 1                     | 152  | -   | F52      | -         |  |
| 51          | 204630   | ↑1396*シ         | PIN                  | 2                     | 1.52 | -   | F52      | -         |  |
| 52          | 5357     | t545"/C9        | SCREW                | Š                     | ¢    | ٠   | **       | *         |  |
| 53          | 204631   | ŧ-              | KEY                  | 1                     | L52  | -   | F52      | -         |  |
| 54          | 5142     | ヒラネシ"/C4        | SCREW                | 2                     | *    | 1): | 22       | *         |  |
| 55          | 200735   | ハリイタウケ          | NEEDLE PLATE SUPPORT | 1                     | L52  | -   | F52      | -         |  |
| 56          | 5091     | t549*/C5        | SCREW                | 2                     | 0    | *   | **       | 1,2       |  |
| *57         | 204762   | フペラケットノシャヨウキャ   | BASE/EDGE GUIDE      | 1                     | L52  | -   | F52      | -         |  |
| <b>*</b> 58 | 5091     | t525*/C5        | SCREW                | 2                     | *    | ¢   | *        | *         |  |
| 59          | 204636   | フッラケットノハリウケ     | BRACKET/NEEDLE PLATE | 1                     | L52  | -   | F52      | -         |  |
| 60          | 1175-3   | E575*/C4        | SCREW                | 2                     | Q.   | 315 | *        | #         |  |
| 61          | XXXXXX   | ハリラケ(マエ)        | NEEDLE GUARD (FRONT) | i                     |      |     |          |           |  |
| 95          | 1206     | t545"/C4        | SCREW                | 1                     | *    | Çt. | *        | <b>\$</b> |  |
| 63          | xxxxx    | ハリウケ(ウショ)       | NEEDLE GUARD (REAR)  | 1                     |      |     |          |           |  |
| 64          | 1206     | ヒラネシ*/C4        | SCREW                | 1                     | *    | *   | *        | *         |  |
| 65          | 209009   | イトやクシキハリウケ      | MOVABLE NEEDLE GUARD | 1                     | L    | -   | F        | •         |  |
| 66          | 5501     | ロツカクネシペノC4      | SCREW                | 1                     | *    | *   | \$       | ¢         |  |
| 67          | 210930   | サラハペネ           | WASHER               | 1                     | L    | STR | F        | -         |  |

×××××は、88~94頁参照 See pages 88~94 for ×××××、

\* : L152-01, 01s1, 02, 17, 17s1, 25用\* : For L152-01, 01s1, 02, 17, 17s1, 25

| Mark<br>記号 | 意味                 | Meanings         |
|------------|--------------------|------------------|
| *          | Screws, N<br>汎用部品( | uts,<br>ネジ、ナット等) |
| -          | Not used.<br>使用されて | ていません。           |
| L          | L32, L52.          |                  |
| L3N        | L32-355, 3         | 59, 555, 559.    |
| E          | E32, E52, I        | E56.             |
| STR        | E32, E52.          |                  |
| OVR        | E52, E56.          |                  |
| F          | F32, F52.          |                  |
| R          | R53, R57.          |                  |