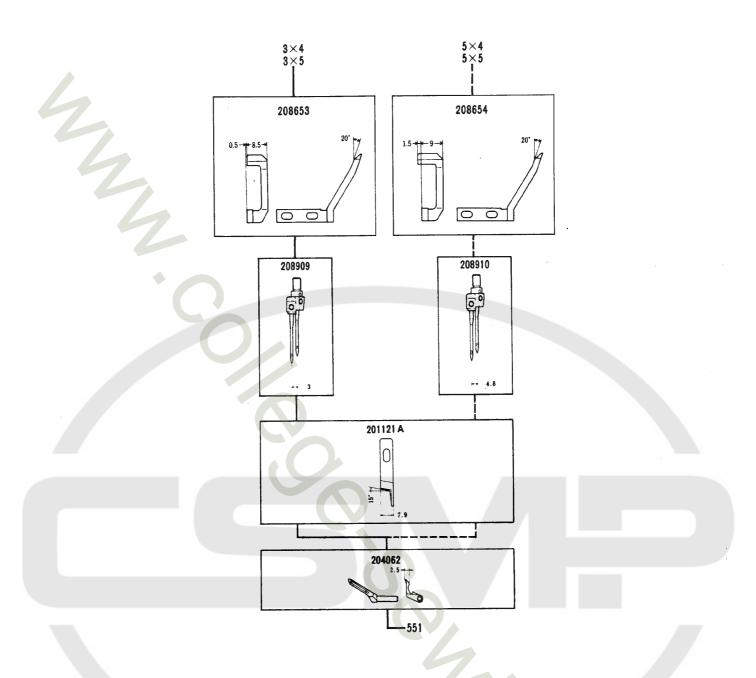

#### ゲージパーツ系列構成図(52~87頁)・ゲージパーツ表(88~94頁) 専用部品表 (95頁)

これらの部品は、特定の形式またはゲージにのみ使用されている部品で、系列構成図は52~87頁に、ゲージバーツ表は88~94頁に、専用部品表は95頁に一括して記載しています。

#### GAUGE PARTS CONSTRUCTION CHARTS/GAUGE PARTS LISTS

Gauge parts are used in some machine types and sewing gauges only. Pages 52-87 contain the gauge parts construction charts in order to know the illustrations and the combinations of the parts, and pages 88-94 contain the gauge parts lists to obtain the data at a glance. In addition, page 95 contains the specific parts for L152 machines.