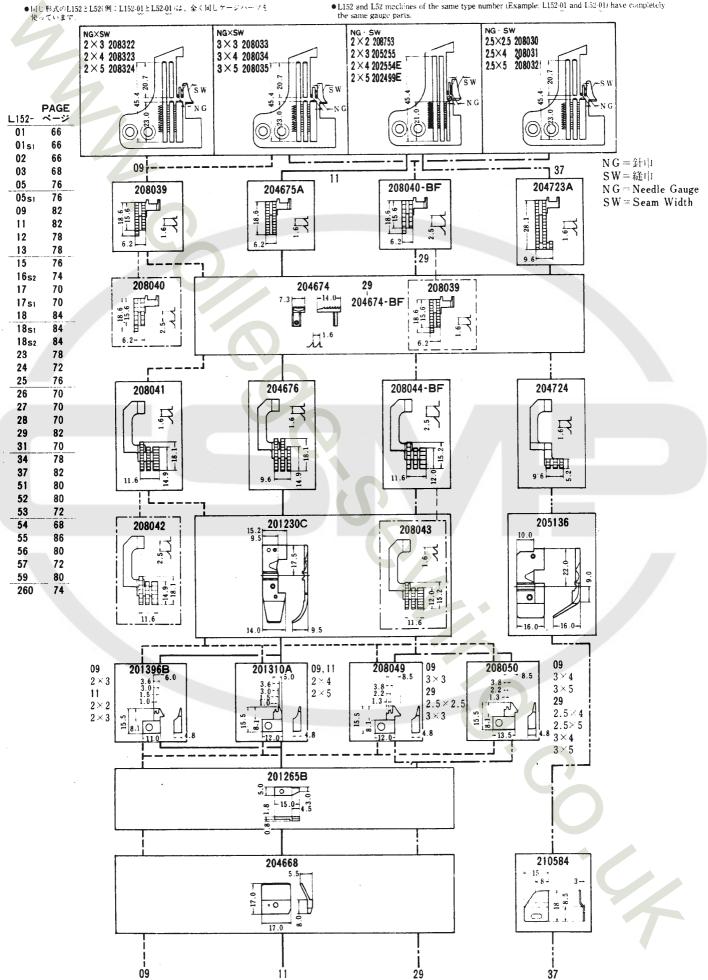

#### GAUGE PARTS CONSTRUCTION CHARTS/GAUGE PARTS LISTS

Gauge parts are used in some machine types and sewing gauges only. Pages 52-87 contain the gauge parts construction charts in order to know the illustrations and the combinations of the parts, and pages 88-94 contain the gauge parts lists to obtain the data at a glance. In addition, page 95 contains the specific parts for L152 machines.