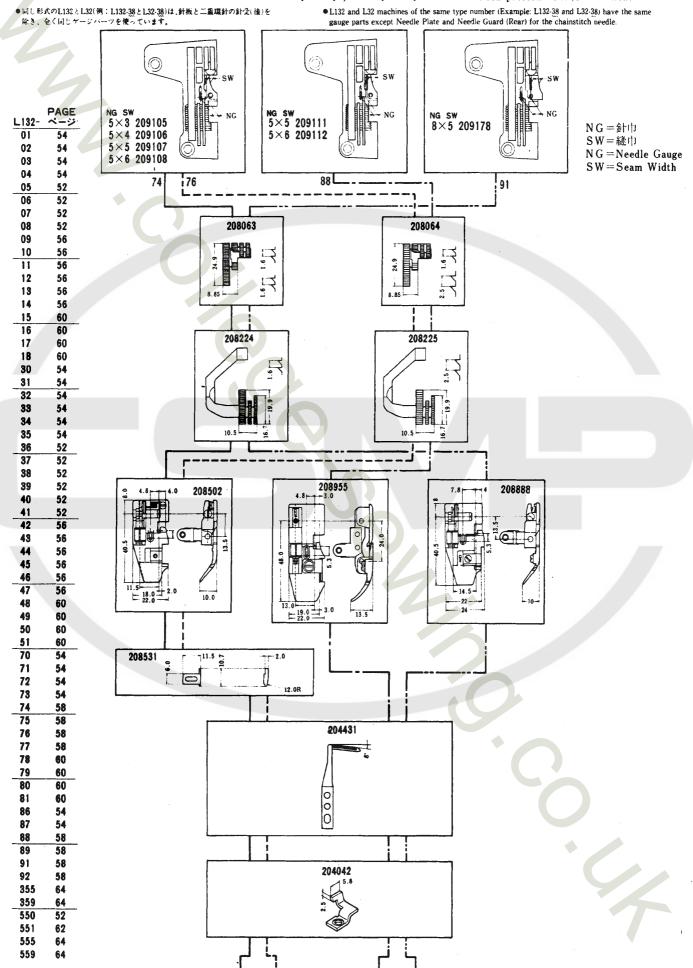

×××××は、88~94頁参照 See pages 88~94 for ×××××、

| Mark<br>記号 | 意味 Meanings                    |
|------------|--------------------------------|
| ņ          | Screws, Nuts,<br>汎用部品(ネジ、ナット等) |
| -          | Not used.<br>使用されていません。        |
| L          | L32, L52.                      |
| L3N        | L32-355, 359, 555, 559.        |
| E          | E32, E52, E56.                 |
| STR        | E32, E52.                      |
| OVR        | E52, E56.                      |
| F          | F32, F52.                      |
| R          | R53, R57.                      |
|            |                                |

×××××は、88~94頁参照 See pages 88~94 for ×××××、

\* : L152-01, 01s1, 02, 17, 17s1, 25用\* : For L152-01, 01s1, 02, 17, 17s1, 25

| Mark<br>記号 | 意味                 | Meanings         |
|------------|--------------------|------------------|
| *          | Screws, N<br>汎用部品( | uts,<br>ネジ、ナット等) |
| -          | Not used.<br>使用されて | ていません。           |
| L          | L32, L52.          |                  |
| L3N        | L32-355, 3         | 59, 555, 559.    |
| E          | E32, E52, I        | E56.             |
| STR        | E32, E52.          |                  |
| OVR        | E52, E56.          |                  |
| F          | F32, F52.          |                  |
| R          | R53, R57.          |                  |

XXXXXXは、88~94頁参照 See pages 88~94 for XXXXXX. See page 3 for the meanings of the contents in the list.

表内容の意味は、3頁をご参照ください。