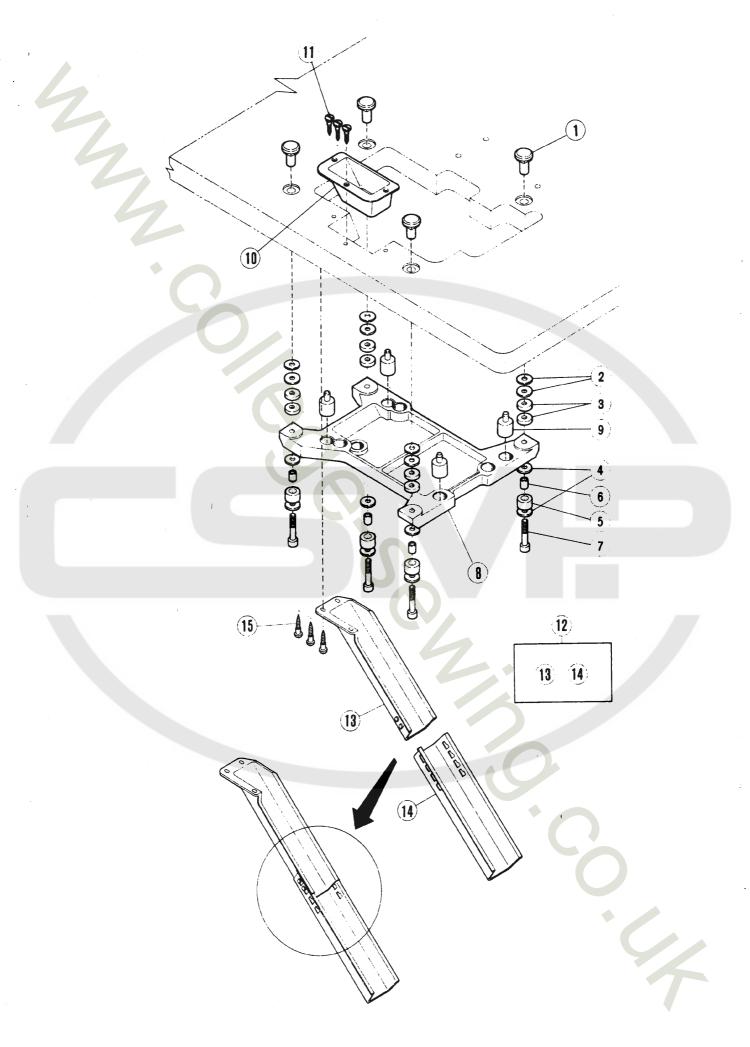

#### MACHINE BED FRAME

|        |                     |                 |                             | Also used 1 |     |     |          |                                         |  |
|--------|---------------------|-----------------|-----------------------------|-------------|-----|-----|----------|-----------------------------------------|--|
|        |                     |                 |                             | -           | 共   | 通使月 | 月機種      |                                         |  |
|        | PART NO.            | ¥19∃0           | NAME                        | aT.         | 1   | Ł   | F        | Ř                                       |  |
| NO.    | 7" 11" 5            | 71030           | AAME .                      | ***         | _   | _   | ·        | • • • • • • • • • • • • • • • • • • • • |  |
|        | 208602-HD           | 2-///           | MACHINE ARM (RIGHT)         | 1           | -   | _   | _        | _                                       |  |
| 1      | 5078                | E545%/C11       | SCREW                       | 4           | *   | *   | *        | *                                       |  |
| 2      | 201002              | スフ*リンク**t*ン     | PIN                         | ż           | L   | E55 | c        | R                                       |  |
| 3      | 201002              | カッスケット          | GASKET                      | ī           | Ĺ   | _   | F        | -                                       |  |
| 4      | 204231<br>208603-HD |                 | MACHINE ARM (LEFT)          | î           | _   | -   | _        | -                                       |  |
| 5      | 200003-110          | 7-4(0)          | MACHINE AND VEGITY          | •           |     |     |          |                                         |  |
| ,      | 5237                | <b>ヒラネシ*/C8</b> | SCREW                       | 1           | :   | :04 | ::       | *                                       |  |
| 6      | 5552                | 9~57+3-7C3      | SCREW                       | 1           | *   | *   | *        | *                                       |  |
| 7      | 5163                | とうえも */ C8      | SCREW                       | 2           |     | 24  | 154      | *                                       |  |
| 8<br>9 | 208434              | アフペラヨケ          | OIL SHIELD                  | ī           | i   | _   | Ė        | -                                       |  |
|        | 208454<br>208169A   | カペスケット          | GASKET                      | . 1         | Ĺ   | -   | F        | _ '                                     |  |
| 10     | SHOTOAN             | 11-A77F         | CASKET                      | •           | _   |     |          |                                         |  |
| 11     | 201002              | スフ*リンク**ヒ*ン     | PIN                         | 2           | L   | £56 | F        | R                                       |  |
| 12     | 210005              | オクリ チョウセツフタ     | COVER PLATE                 | 1           | Ĺ   | E   | t.       | -                                       |  |
| 13     | 5459                | t525*/C5        | SCREW                       | 6           | :   | *   | ¢        | 40                                      |  |
| 14     | 210003              | セン              | PLUG                        | 1           | L   | ٤   | Ė        | -                                       |  |
| 15     | 5332                | t525*/C10       | SCREW                       | 4           | *   | ij. | ::       | ¢                                       |  |
| 1,     | 7536                | 27/07/220       |                             |             |     |     |          |                                         |  |
|        |                     |                 |                             |             |     |     |          |                                         |  |
| 17     | 204823              | もう              | PLUG                        | 1           | L   | E   | F        | -                                       |  |
| 13     | 204003              | オイルケペーシャ        | OIL SIGHT GAUGE             | 1           | L   | -   | E        | -                                       |  |
| 19     | 212279              | ケイシキハ"ン         | TYPE PLATE                  | 1           |     |     |          |                                         |  |
| 20     | 210679              | トメビ・ン           | PIN                         | 2           | Ĺ   | Ĺ   | -        | P                                       |  |
|        |                     |                 |                             |             |     |     |          |                                         |  |
| 21     | 208669              | タペンツキーネシペ       | SCREW                       | 4           | -   | -   | -\       | -                                       |  |
| 2.2    | 2022                | 1445W/C10       | SCREW                       | 1           | 1,5 | **  | *        | ţ:                                      |  |
| 23     | 210003              | to              | PLUG                        | 1           | L   | ٦   | <b>-</b> | -                                       |  |
| 24     | 240162              | セン              | PLUG                        | 1           | *   | *   | *        | Ç:                                      |  |
|        |                     |                 |                             |             |     |     |          |                                         |  |
|        |                     |                 | 7.6                         |             |     | ,   | _        | _                                       |  |
| 26     | 202526              | キメイハ"ン          | NAME PLATE                  | 1           | L   | Ĺ   | F        | R                                       |  |
| 27     | 208917-FD           |                 | MACHINE BED                 | 1           | -   | -   | _        | -                                       |  |
| 28     | 208918-FD           | J"">F"          | MACHINE BED                 | 1           | -   | -   | -        | -                                       |  |
| 29     | 230047              | キバンイタ           | MACHINE SERIAL NUMBER PLATE | 1           | -   | -   | -        | -/                                      |  |
| 30     | 210679              | トメピン            | PIN                         | 2           | L   | -   | -        | -                                       |  |
|        |                     |                 | DIN                         |             |     |     |          |                                         |  |
| 31     | 240190              | <b>へイコウヒ</b> ゚ン | PIN                         | 1           | L   | -   | _        | _                                       |  |
|        |                     |                 |                             | _           | -   |     |          |                                         |  |

| Mark<br>記号 | 意味 M                      | eanings      |
|------------|---------------------------|--------------|
| *          | Screws, Nuts,<br>汎用部品(ネジ、 | ーーー<br>ナット等) |
| _          | Not used.<br>使用されていませ     | . ん。         |
| L          | L32, L52.                 |              |
| L3N        | L32-355, 359, 555,        | 559.         |
| E          | E32, E52, E56.            |              |
| STR        | E32, E52.                 |              |
| OVR        | E52, E56.                 |              |
| F          | F32, F52.                 |              |
| R          | R53, R57.                 |              |