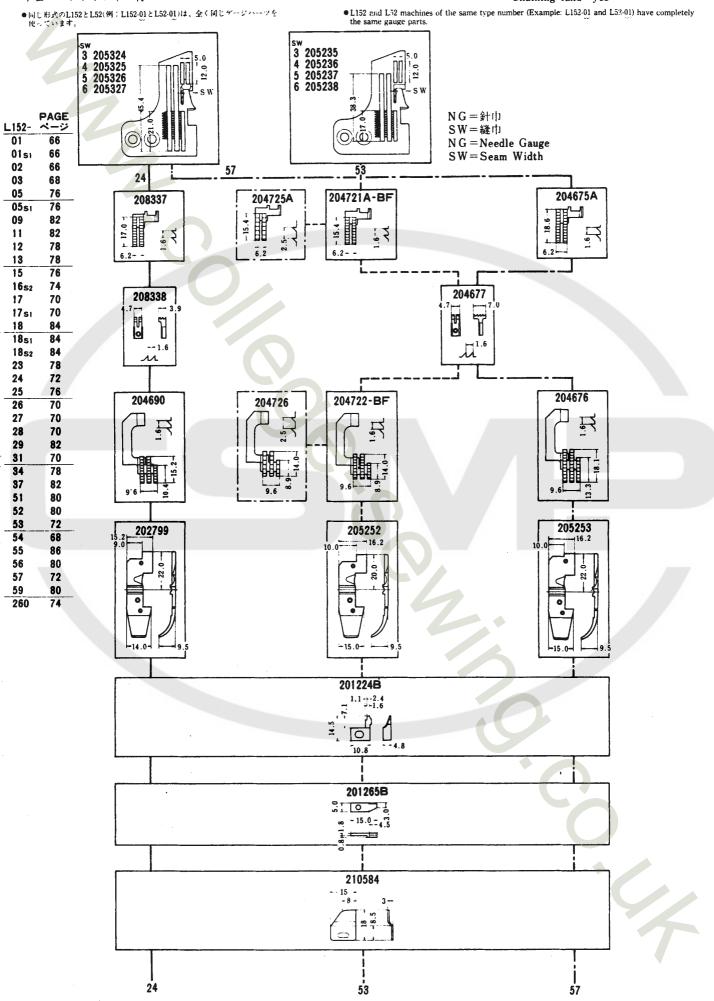

#### GAUGE PARTS CONSTRUCTION CHARTS/GAUGE PARTS LISTS

Gauge parts are used in some machine types and sewing gauges only. Pages 52-87 contain the gauge parts construction charts in order to know the illustrations and the combinations of the parts, and pages 88-94 contain the gauge parts lists to obtain the data at a glance. In addition, page 95 contains the specific parts for L152 machines.