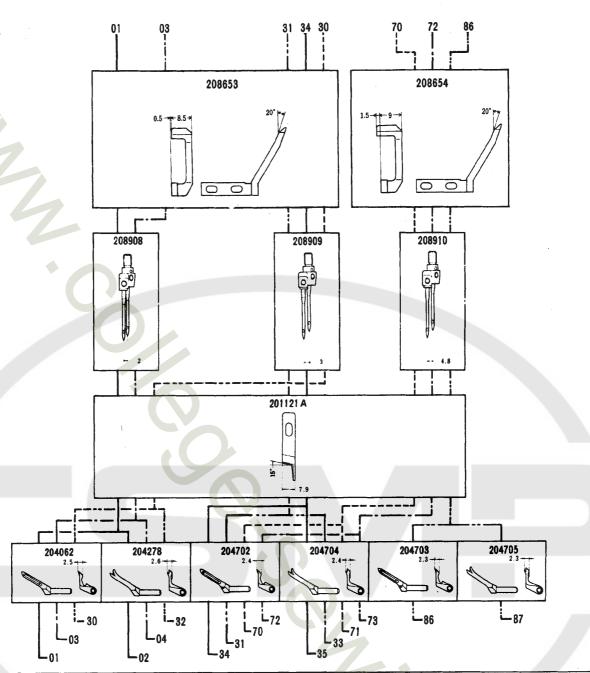

×××××は、88~94頁参照 See pages 88~94 for ×××××、

| Mark<br>記号 | 意味 Meanings                    |
|------------|--------------------------------|
| ņ          | Screws, Nuts,<br>汎用部品(ネジ、ナット等) |
| -          | Not used.<br>使用されていません。        |
| L          | L32, L52.                      |
| L3N        | L32-355, 359, 555, 559.        |
| E          | E32, E52, E56.                 |
| STR        | E32, E52.                      |
| OVR        | E52, E56.                      |
| F          | F32, F52.                      |
| R          | R53, R57.                      |
|            |                                |

×××××は、88~94頁参照 See pages 88~94 for ×××××、

\* : L152-01, 01s1, 02, 17, 17s1, 25用\* : For L152-01, 01s1, 02, 17, 17s1, 25

| Mark<br>記号 | 意味                 | Meanings         |
|------------|--------------------|------------------|
| *          | Screws, N<br>汎用部品( | uts,<br>ネジ、ナット等) |
| -          | Not used.<br>使用されて | ていません。           |
| L          | L32, L52.          |                  |
| L3N        | L32-355, 3         | 59, 555, 559.    |
| E          | E32, E52, I        | E56.             |
| STR        | E32, E52.          |                  |
| OVR        | E52, E56.          |                  |
| F          | F32, F52.          |                  |
| R          | R53, R57.          |                  |

XXXXXXは、88~94頁参照 See pages 88~94 for XXXXXX. See page 3 for the meanings of the contents in the list.

表内容の意味は、3頁をご参照ください。