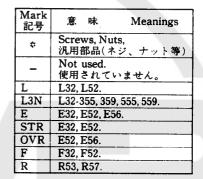

| Mark<br>記号 | 意味 M                      | eanings      |
|------------|---------------------------|--------------|
| *          | Screws, Nuts,<br>汎用部品(ネジ、 | ーーー<br>ナット等) |
| _          | Not used.<br>使用されていませ     | . ん。         |
| L          | L32, L52.                 |              |
| L3N        | L32-355, 359, 555,        | 559.         |
| E          | E32, E52, E56.            |              |
| STR        | E32, E52.                 |              |
| OVR        | E52, E56.                 |              |
| F          | F32, F52.                 |              |
| R          | R53, R57.                 |              |