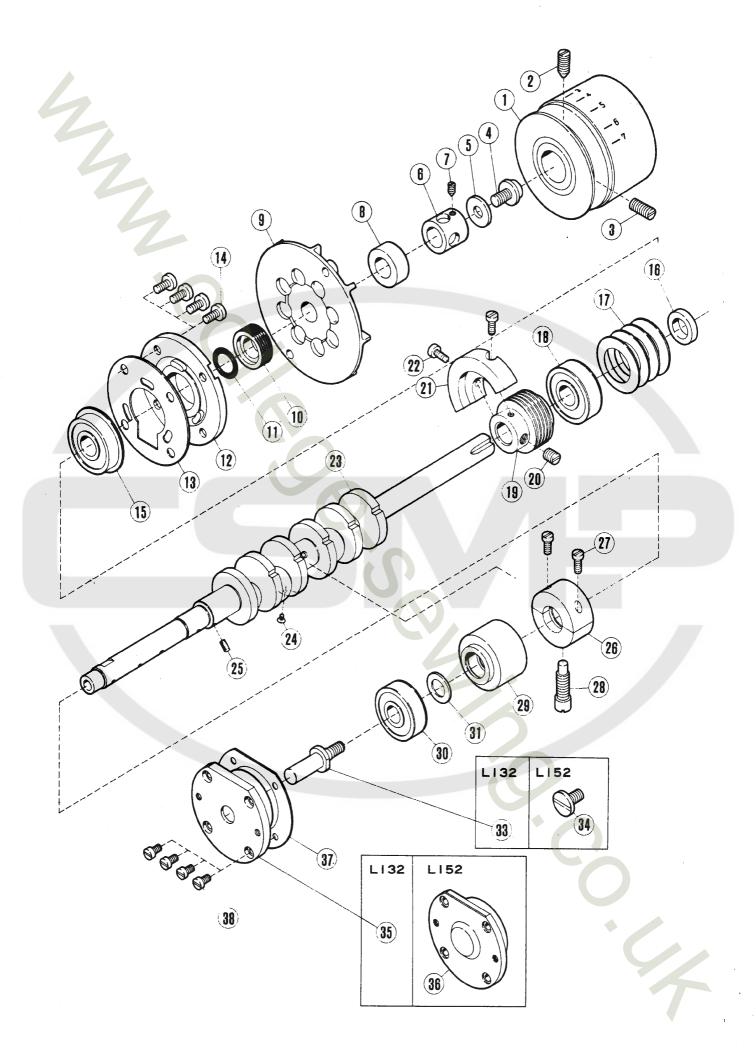

## 主軸機構

## CRANKSHAFT MECHANISM

|        |           |                             |                      |   |    | Al       | so use      | d for: |          |
|--------|-----------|-----------------------------|----------------------|---|----|----------|-------------|--------|----------|
| D.C.E. | PART NO.  |                             |                      |   | •  | 共        | 通使月         | 月 楼 種  |          |
| NO.    | 7" N" 5   | メイショウ                       | NAME                 | Q | τ. | L        | E           | F      | R        |
| 1      | 208685-HD | 7*-11-                      | PULLEY               |   | 1  | -        | -           | -      | -        |
| Š      | 5080      | N##5*/C9                    | SCREW                |   | 1  | *        | <b>\$</b> t | r\$s   | *        |
| 3      | 5081      | 1×45°/C9                    | SCREW                |   | ī  |          | *           | ÷      | ¢        |
| 4      | 5549      | t525*/C9                    | SCREW                |   | 1  | 25       | *           | ø      | *        |
| 5      | 204023    | サルカルネ                       | WASHER               |   | ī  | L        | _           | F      |          |
| ,      | 204923    | 7 " <i>j</i> " <del>4</del> | WASHER               |   | -  | _        |             | •      |          |
| 6      | 204026    | カラー                         | COLLAR               |   | 1  | L        | -           | F      | -        |
| 7      | 5267      | トメネシ*/C4                    | SCREW                |   | 1  | 1/2      | **          | ¢      | ţ:       |
| 8      | 208690    | スつ・ーサー                      | SPACER               |   | 1  | -        | -           | -      | -        |
| 9      | 208934    | 770                         | FAN                  |   | 1  | -        | -           | -      | -        |
| 10     | 205476    | 77*5+1                      | OIL SEAL COLLAR      |   | 1  | L        | -           | F      | -        |
| 10     |           |                             |                      |   | _  | _        |             |        | _        |
| 11     | 208272    | <b>コリンク</b> "               | O RING               |   | 1  | L        | -           | E      | R        |
| 13     | 208477    | F#13                        | PLATE                |   | 1  | L        | -           | F      | -        |
| 13     | 204022    | カペスケット                      | GASKET               |   | 1  | <u>t</u> | -           | F      | -        |
| 14     | 5117      | ヒラネシ*/C5                    | SCREW                |   | 4  | *        | *           | ξt.    | *        |
| 15     | 204020A   | ホペールヘペアリンクペ(8)              | BALL BEARING         |   | 1  | L        | -           | F      | •        |
| 15     | 204019A   | チュウカンリング                    | SPACER               |   | 1  | L        | -           | F      | •        |
| 17     | 204018    | 7ラハ*ネ                       | WASHER               |   | 4  | L        | -           | F      | -        |
| 18     | 201523A   | ホ"ールへ"アリンク"                 | BEARING              |   | 1  | ī        | -           | F      | •        |
| 17     | 204136    | 21-4                        | WORM                 |   | 1  | L        | -           | -      | -        |
| 20     | 2022      | F * \$ 2 * / C 1 0          | SCREW                |   | 1  | *        | *           | *      | ¢.       |
| £ .,   | 2021      | 1745 7610                   | Senen                |   | •  |          |             |        |          |
| 21     | 208639    | ハペランスウェイト                   | BLANCEWEIGHT         |   | 1  | -        | -           | -      | -        |
| -22    | 1175-2    | ヒラネシ*ノC4                    | SCREW                |   | 2  | *        | **          | *      | *        |
| 23     | 208951    | クランクシ"ク                     | CRANKSHAFT           |   | 1  | -        | -           | -\     | -        |
| 24     | 5304      | 7525*/C1                    | SCREW                |   | 1  | :::      | 2)2         | rột .  | *        |
| 25     | 207358    | +1017IWF                    | OIL FELT             |   | 1  | L        | -           | -      | R57      |
| 26     | 204015    | <b>プ゚ツシュ(チュウカン)</b>         | BUSHING (CENTER)     |   | 1  | L        | -           | F      | •        |
| 27     | 1170-1    | Eラネシ*/C4                    | SCREW                |   | 2  | *        | #           | *      | <b>#</b> |
| 23     | 5240      | <b>ヒ</b> *ンツキネシ*/C10        | SCREW                |   | 1  | n)t      | *           | *      | #        |
| 29     | 204014    | 7""91(9"1)                  | BUSHING (LARGE)      |   | 1  | L        | -           | -      | -        |
| 30     | 204010    | ホペールヘペアリングペ                 | BALL BEARING         |   | ī  | Ĺ        | E           | F      | -        |
| 31     | 204789    | """ A" #                    | THRUST WASHER        |   | 1  | L        | £32         | F      | •        |
| 33     | 204873    | タキンツキヒキン                    | CRANKSHAFT EXTENSION |   | 1  | L32      | E32         | F32    | -        |
| 34     | 5361      | ヒラネシ*/(8                    | SCREW                |   | 1  | *        | *           | 200    | ¢        |
| 35     | 204861    | ハウシ*ンク*                     | HOUSING              |   | 1  | L32      | £32         | F32    | •        |
|        |           |                             |                      |   | _  |          |             |        |          |
| 36     | 204737    | ハウシ"ンク"                     | HOUSING              |   | 1  | L52      | OVR         | £52    | -        |
| 37     | 204319    | かべスケツト                      | GASKET               |   | 1  | L        | £           | F      | /-       |
| 38     | 5328      | <b>ヒラネシ*/C</b> 4            | SCREW                |   | 4  | *        | z¦c         | *      | *        |

## 針棒機構(1)

## **NEEDLE DRIVE MECHANISM(1)**

| 25-117  | - 100 117 (1/  |                                         | ,,,,,,,,,,,,,,,,,,,,,,,,,,,,,,,,,,,,,,, |            |        | Also us |          |            |
|---------|----------------|-----------------------------------------|-----------------------------------------|------------|--------|---------|----------|------------|
| DCE.    | PART NO.       |                                         |                                         |            |        | 共通 使    |          |            |
| NU.     | 7" N" 5        | <b>メイレヨウ</b>                            | NAME                                    | 0T.        | L      | Ε       | F        | R          |
| 1       | 208249         | <b>フ</b> ツツシュ(ミキッ)                      | BUSHING (RIGHT)                         | 1          | L      | -       | F        | -          |
| 2       | 204029         | コット"                                    | CONNECTION                              | 1          | L      | -       | -        | -          |
| 3       | 5233           | ヒラネシ*ノC7                                | SCREW                                   | 2          | *      | *       | *        | *          |
| 4       | 205495         | <b>ヘイコクビ</b> ・シ                         | PIN                                     | 1          | Ļ      | -       | Ę.       | R          |
| 5       | 5234           | トメネシ*/C7                                | SCREW                                   | 1          | ¢      | *       | ņ.       | \$         |
| 6       | 2013608        | クランク(ウシロ)                               | CRANK (REAR)                            | 1          | L      | -       | F        | R53        |
| 7       | 2014418        | クランク(ウンロ)                               | CRANK (REAR)                            | 1          | L      | -       | F        | R53        |
| 3       | 5381<br>201117 | とラネシペ/C10                               | SCREW<br>THRUST WASHER                  | 1          | *      | *       | ÷<br>F   | *          |
| 70<br>3 | 5328           | カラー<br>セラネシ*/C4                         | SCREW                                   | 1 2        | L<br>÷ | ÷       | *        | R<br>≑     |
| 11      | 208248         | 7*""92 (tg*"")                          | BUSHING (LEFT)                          | 1          | L      | _       | F        | -          |
| 12      | 208250         | オイルシール                                  | OIL SEAL                                | 1          | L      | -       | F        | -          |
| 13      | 20გ247         | <b>3</b> **2                            | SHAFT                                   | 1          | L      | -       | E        | -          |
| 14      | 208424         | 2502/21                                 | CRANK (FRONT)                           | 1          | L      | -       | F        | R53        |
| 15      | 2022-4         | ロツカクネシ <b>*/</b> C10                    | SCREW                                   | 1          | zζε    | *       | *        | *          |
| 15      | 5312           | F**5"/C10                               | SCREW                                   | 1          | *      | 4:      | ¢        | *          |
| 17      | 208425         | 102                                     | LINK                                    | 1          | L      | -       | F        | R53        |
| 18      | 200654         | 1イヨウヒ*ン                                 | PIN                                     | 2          | L      | -       | F        | R53        |
| 19      | 5292<br>202176 | F x 2 2 2 2 2 2 2 2 2 2 2 2 2 2 2 2 2 2 | SCREW                                   | 2          | *      | * C7.2  | *        | #<br>D = 0 |
| 20      | 2112116        | <b>†1916</b> ₹                          | OIF MICK                                | 2          | L      | E32     | F        | R53        |
| 21      | 208621         | <b>+ヤツフ*</b>                            | CAP                                     | 1          | L      | -       | E        | R53        |
| 5.5     | 1457           | トメネシ**/C5                               | SCREW                                   | 1          | *      | *       | ÷        | *          |
| 23      | 200030         | 01152"                                  | O RING                                  | 1          | L      | -       | F        | R53        |
| 24      | 204625A        | <b>プッラュ(ウエ)</b>                         | BUSHING (UPPER)                         | 1          | L      | 573     | E        | R53        |
| 25      | 212186         | <b>‡201t</b> ₹                          | OIL WICK                                | 1          | L      | £32     | Ŀ        | R57        |
| 26      | 208427         | ハリホッウタッキ                                | NEEDLE BAR CLAMP                        | 1          | Ļ      | -       | F        | R53        |
| 27      | 1170-3         | とうネシ"ノじ4                                | SCREW                                   | 1          | *      | *       | *        | *          |
| 28      | 204627A        | <b>プ゚ツラユ(シタ)</b>                        | BUSHING (LOWER)                         | 1          | L      | -       | <b>E</b> | R53        |
| 29      | 208617         | フェルト                                    | OIL FELT                                | 1          | L      | -       | F        | R 5 3      |
| 30      | 208616         | לפב"כ                                   | DUST SHIELD                             | 1          | L      | -       | Ę        | -          |
| 31      | 5053           | とうさシ*/じ4                                | SCREW                                   | 2          | :::    | X.      | n/e      | 0          |
| 32      | 208903         | シ"クノハリホ"ク                               | NEEDLE BAR                              | 1          | L      | -       | E.       | R53        |
| 33      | XXXXXX         | 111111111111111111111111111111111111111 | NEEDLE HOLDER                           | <b>. 1</b> |        |         |          |            |
| 34      | XXXXXX         | 11.11 to X                              | NEEDLE HOLDER                           | 1          |        |         |          |            |
| 35      | XXXXXX         | N11 + " x                               | NEEDLE HOLDER                           | 1          |        |         |          |            |
| 36      | 204623         | ハリホ**ウ (クミ)                             | NEEDLE BAR COMPLETE                     | 1          | L      | -       | F52      | R53        |
| 37      | 3119           | ハリトペメナツト                                | NUT                                     | 1          | 172    | *       | ¢.       | *          |
| 33      | DCX27          | 14.9                                    | NEEDLE                                  | 1          | L      | STR     | 7        | -          |
| 39      | DCX27          | AU                                      | NEEDLE                                  |            | L      | STR     | -        | -          |
| 40      | DCX3           | N II                                    | NEEDLE                                  | 2          | -      | -       | -        | R53        |
| 41      | 5292           | トメネシ"/C3                                | SCREW                                   | 2 .        | *      | *       | z‡t      | #          |
| 42      | 204706         | コチョウシ タペイ                               | RETAINER BRACKET                        | 1          | L32    | -       | F32      |            |
| 43      | 202705A        | コチョウシ タペイ                               | RETAINER BRACKET                        | 1          | L52    | -       | F52      | R53        |
| 44      | 5359           | ヒラネシッ/C3                                | SCREW                                   |            | *      | 2,7     | *        | *          |
| 45      | 202495         | アテカペネ                                   | GUIDE                                   | 1          | L      | -       | F        | R53        |
| 46      | 200041         | チョウシサペラ                                 | GUIDE                                   | 1          | L      | -       | F        | R53        |
| 47      | 209068         | 79529 NM2                               | SPRING                                  | 1          | L      | -       | F        | -          |
| 43      | 9070-2         | タキンツキネシキノがち                             | SCREW                                   | 1          | :/:    | *       | **       | *          |
| 49      | 202706A        | 11-24                                   | TAKEUP                                  | 1          | L      | -       | F        | R:53       |
| 50      | 1186           | ヒラネシ <sup>®</sup> /C3                   | SCREW                                   | 2          | *      | *       | *        | ¢          |
| 51      | 5299           | <b>ヒラネシ*/C3</b>                         | SCREW                                   | 2          | *      | 3),6    | *        | \$         |
| 52      | 204707         | イトミチ(C)ノハリイト                            | THREAD GUIDE                            | 1          | L32    | -       | F32      | -          |
|         |                |                                         |                                         |            |        |         |          |            |

×××××は、88~94頁参照 See pages 88~94 for ×××××、

| Mark<br>記号 | 意味 Meanings                    |
|------------|--------------------------------|
| ņ          | Screws, Nuts,<br>汎用部品(ネジ、ナット等) |
| -          | Not used.<br>使用されていません。        |
| L          | L32, L52.                      |
| L3N        | L32-355, 359, 555, 559.        |
| E          | E32, E52, E56.                 |
| STR        | E32, E52.                      |
| OVR        | E52, E56.                      |
| F          | F32, F52.                      |
| R          | R53, R57.                      |
|            |                                |