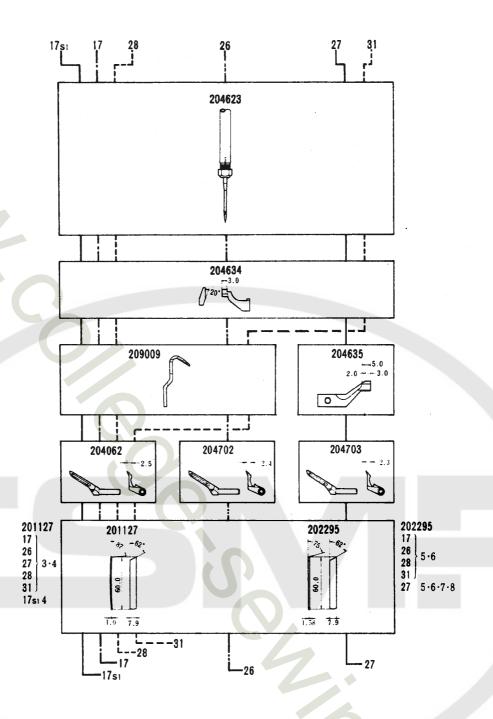

×××××は、88~94頁参照 See pages 88~94 for ×××××、

\* : L152-01, 01s1, 02, 17, 17s1, 25用\* : For L152-01, 01s1, 02, 17, 17s1, 25

| Mark<br>記号 | 意味                 | Meanings         |
|------------|--------------------|------------------|
| *          | Screws, N<br>汎用部品( | uts,<br>ネジ、ナット等) |
| -          | Not used.<br>使用されて | ていません。           |
| L          | L32, L52.          |                  |
| L3N        | L32-355, 3         | 59, 555, 559.    |
| E          | E32, E52, I        | E56.             |
| STR        | E32, E52.          |                  |
| OVR        | E52, E56.          |                  |
| F          | F32, F52.          |                  |
| R          | R53, R57.          |                  |