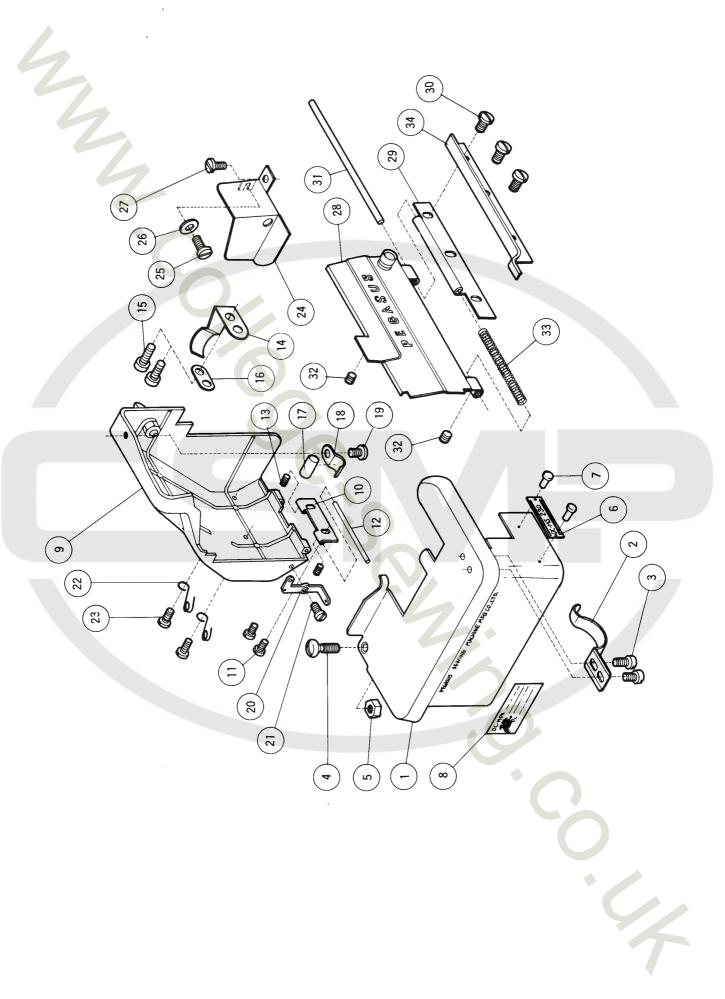

# CONTENTS

|                                                                                       |   | Ц      |     |     |
|---------------------------------------------------------------------------------------|---|--------|-----|-----|
| ARM-BED & CRANKSHAFT MECHANISMアーム・ベッド, 主軸機構                                           | 2 | ~      | 1   | 3   |
| NEEDLE DRIVE MECHANISM                                                                | 4 | ~      | ļ   | 5   |
| RIGHT & LEFT LOOPER DRIVE MECHANISM大・小ルーパー機構                                          | 6 | ~      |     | 7   |
| (1) DOUBLE CHAINSTITCH LOOPER DRIVE MECHANISM二重現ルーパー機構(1)                             | 0 | ~      |     | ,   |
| (2) DOUBLE CHAINSTITCH LOOPER DRIVE MECHANISM二重環ルーパー機構(2)                             | 0 |        | 1   | 7   |
| FEED MECHANISM ····································                                   | 0 | $\sim$ | 1   | 1   |
| PRESSER FOOT & LIFT MECHANISM ····································                    | 2 | $\sim$ |     | 3   |
| UPPER & LOWER KNIFE MECHANISM                                                         | 4 | $\sim$ | 1 3 | 5   |
| (1) PUMP LUBRICATING MECHANISM                                                        | 4 | $\sim$ | 1 5 | 5   |
| (2) PUMP LUBRICATING MECHANISM                                                        | 6 | $\sim$ | 1 7 | 7   |
| (1) MACHINE FRAME AND MISCELLANEOUS COVERS                                            | 8 | $\sim$ | 1 9 | ?   |
| (1) MACHINE FRAME AND MISCELLANEOUS COVERSカバー・外装機構(1)2                                | 0 | $\sim$ | 2 1 | 1   |
| (2) MACHINE FRAME AND MISCELLANEOUS COVERSカバー・外装機構(2)                                 | 2 | $\sim$ | 2 3 | 3   |
| PARTS FOR MODEL DC-MS205D, 220D, 230D & 250D ONLY ·DC-MS205D, 220D, 230D, 250D 專用部品 2 | 4 | $\sim$ | 2 5 | 5   |
| LIST OF ORGANIZATION PARTSゲージ・パーツ表                                                    | 6 | $\sim$ | 29  | ?   |
| ACCESSORIES ····································                                      | 0 | ~      | 3 1 | l I |
| NUMERICAL INDEX OF PARTS ····································                         | 2 | ~      | 3 3 | 3   |