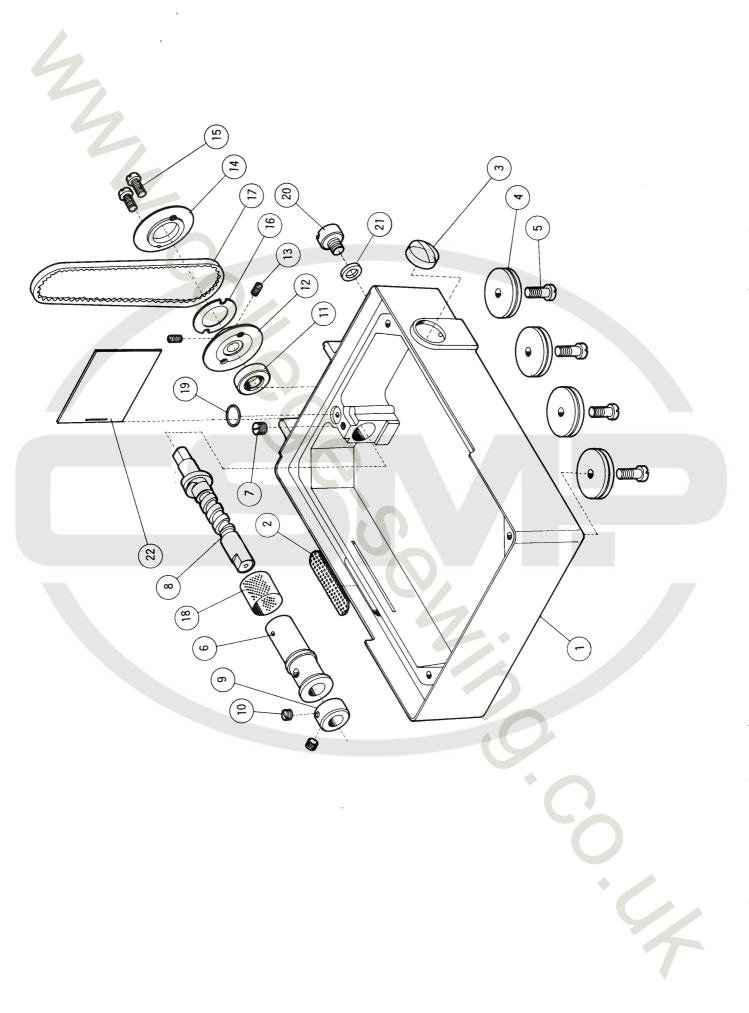

# CONTENTS

|                                                                                       |   | Ц      |     |     |
|---------------------------------------------------------------------------------------|---|--------|-----|-----|
| ARM-BED & CRANKSHAFT MECHANISMアーム・ベッド, 主軸機構                                           | 2 | ~      | 1   | 3   |
| NEEDLE DRIVE MECHANISM                                                                | 4 | ~      | ļ   | 5   |
| RIGHT & LEFT LOOPER DRIVE MECHANISM大・小ルーパー機構                                          | 6 | ~      |     | 7   |
| (1) DOUBLE CHAINSTITCH LOOPER DRIVE MECHANISM二重現ルーパー機構(1)                             | 0 | ~      |     | ,   |
| (2) DOUBLE CHAINSTITCH LOOPER DRIVE MECHANISM二重環ルーパー機構(2)                             | 0 |        | 1   | 7   |
| FEED MECHANISM ····································                                   | 0 | $\sim$ | 1   | 1   |
| PRESSER FOOT & LIFT MECHANISM ····································                    | 2 | $\sim$ |     | 3   |
| UPPER & LOWER KNIFE MECHANISM                                                         | 4 | $\sim$ | 1 3 | 5   |
| (1) PUMP LUBRICATING MECHANISM                                                        | 4 | $\sim$ | 1 5 | 5   |
| (2) PUMP LUBRICATING MECHANISM                                                        | 6 | $\sim$ | 1 7 | 7   |
| (1) MACHINE FRAME AND MISCELLANEOUS COVERS                                            | 8 | $\sim$ | 1 9 | ?   |
| (1) MACHINE FRAME AND MISCELLANEOUS COVERSカバー・外装機構(1)2                                | 0 | $\sim$ | 2 1 | 1   |
| (2) MACHINE FRAME AND MISCELLANEOUS COVERSカバー・外装機構(2)                                 | 2 | $\sim$ | 2 3 | 3   |
| PARTS FOR MODEL DC-MS205D, 220D, 230D & 250D ONLY ·DC-MS205D, 220D, 230D, 250D 專用部品 2 | 4 | $\sim$ | 2 5 | 5   |
| LIST OF ORGANIZATION PARTSゲージ・パーツ表                                                    | 6 | $\sim$ | 29  | ?   |
| ACCESSORIES ····································                                      | 0 | ~      | 3 1 | l I |
| NUMERICAL INDEX OF PARTS ····································                         | 2 | ~      | 3 3 | 3   |