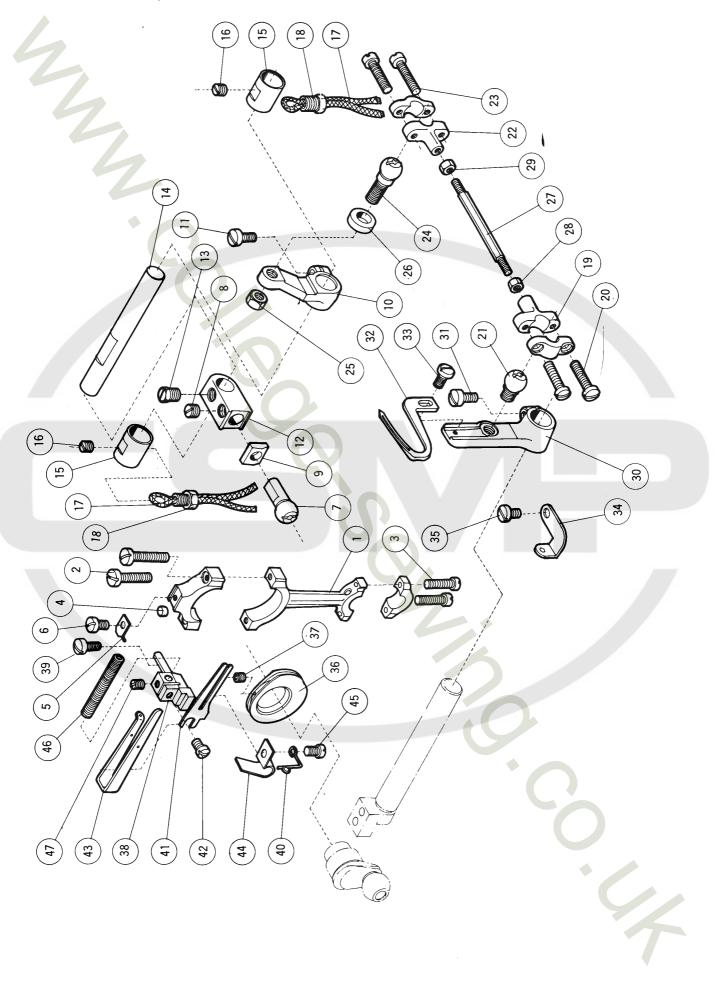

# CONTENTS

|                                                                                       |   | Ц      |     |     |
|---------------------------------------------------------------------------------------|---|--------|-----|-----|
| ARM-BED & CRANKSHAFT MECHANISMアーム・ベッド, 主軸機構                                           | 2 | ~      | 1   | 3   |
| NEEDLE DRIVE MECHANISM                                                                | 4 | ~      | ļ   | 5   |
| RIGHT & LEFT LOOPER DRIVE MECHANISM大・小ルーパー機構                                          | 6 | ~      |     | 7   |
| (1) DOUBLE CHAINSTITCH LOOPER DRIVE MECHANISM二重現ルーパー機構(1)                             | 0 | ~      |     | ,   |
| (2) DOUBLE CHAINSTITCH LOOPER DRIVE MECHANISM二重環ルーパー機構(2)                             | 0 |        | 1   | 7   |
| FEED MECHANISM ····································                                   | 0 | $\sim$ | 1   | 1   |
| PRESSER FOOT & LIFT MECHANISM ····································                    | 2 | $\sim$ |     | 3   |
| UPPER & LOWER KNIFE MECHANISM                                                         | 4 | $\sim$ | 1 3 | 5   |
| (1) PUMP LUBRICATING MECHANISM                                                        | 4 | $\sim$ | 1 5 | 5   |
| (2) PUMP LUBRICATING MECHANISM                                                        | 6 | $\sim$ | 1 7 | 7   |
| (1) MACHINE FRAME AND MISCELLANEOUS COVERS                                            | 8 | $\sim$ | 1 9 | ?   |
| (1) MACHINE FRAME AND MISCELLANEOUS COVERSカバー・外装機構(1)2                                | 0 | $\sim$ | 2 1 | 1   |
| (2) MACHINE FRAME AND MISCELLANEOUS COVERSカバー・外装機構(2)                                 | 2 | $\sim$ | 2 3 | 3   |
| PARTS FOR MODEL DC-MS205D, 220D, 230D & 250D ONLY ·DC-MS205D, 220D, 230D, 250D 專用部品 2 | 4 | $\sim$ | 2 5 | 5   |
| LIST OF ORGANIZATION PARTSゲージ・パーツ表                                                    | 6 | $\sim$ | 29  | ?   |
| ACCESSORIES ····································                                      | 0 | ~      | 3 1 | l I |
| NUMERICAL INDEX OF PARTS ····································                         | 2 | ~      | 3 3 | 3   |