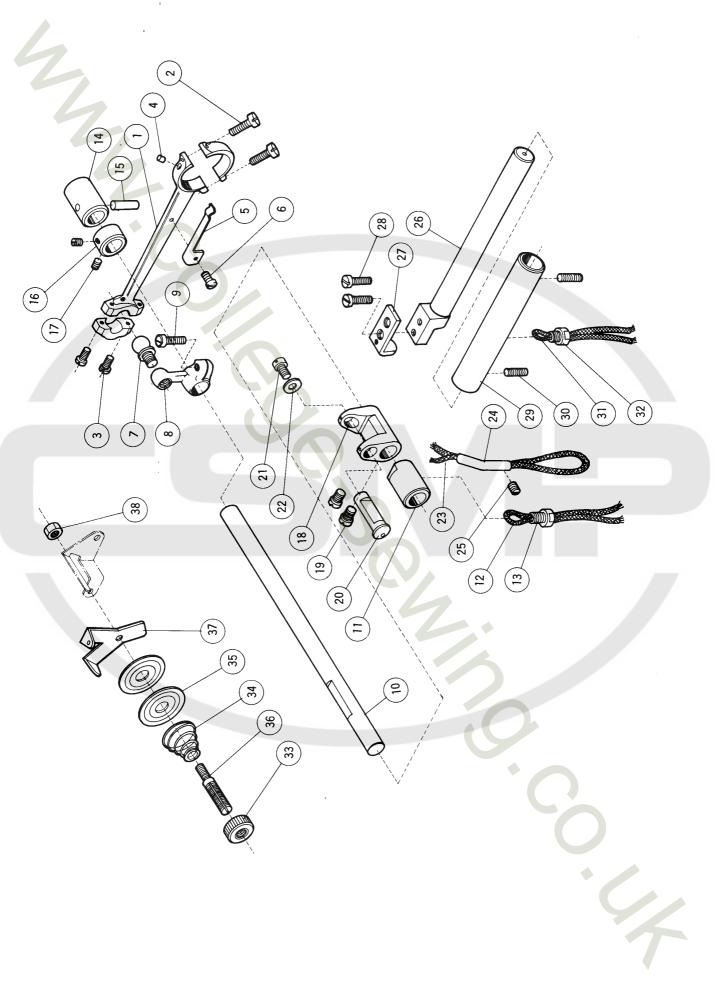

# ARM-BED & CRANKSHAFT MECHANISM アーム・ベッド,主軸機構

|                  |                   | ARM-BED & CRANKSHAFT MECHANISM                                                                  |                    |
|------------------|-------------------|-------------------------------------------------------------------------------------------------|--------------------|
|                  |                   | アーム・ベッド, 主軸機構                                                                                   |                    |
|                  |                   |                                                                                                 |                    |
| Ref. No.<br>参照番号 | Parts No.<br>部品番号 | Name名称                                                                                          | Qt<br>数量           |
| 1                | 202070            |                                                                                                 | 950×2トノ組           |
|                  | + 202001          | (DC-MS205M, 220, 230 & 250 only) (DC-MS205, 220, 230                                            |                    |
|                  | * 202001          | Machine arm 7-4                                                                                 | 1                  |
|                  | * 202071          | Machine bed $\forall \forall k$                                                                 | 1                  |
|                  | 1936              | Machine arm-bed screw アーム・ベッド締付ネジ                                                               | 2                  |
|                  | 137950            | " " hinge pin                                                                                   | 2                  |
| 2                | 202046            | Brand plate 銘板                                                                                  | 1                  |
| 3                | 5132              | Machine bed bolt (long) ベッド取付ボルト(長)                                                             | 2                  |
| 4                | 5133              | """ (short) " (短)                                                                               | 1                  |
| 5                | 202051            | ",",", washer // // 座金                                                                          | 3                  |
| 6                | 200211            | Oil filler cup オイルカップ                                                                           | 1                  |
| 7                | 202074            | Crankshaft, complete with 202075A & 200605.<br>(DC-MS205, 220, 230 & 250 only) クランクシャフト(組)20207 | 5A, 200605 1<br>ノ組 |
|                  | *202075A          | (DC-MS205, 220, 230, クランクシャフト                                                                   | 1                  |
|                  | *200605           | " oil ring / 油受リング                                                                              |                    |
| 8                | 200703            | " crank $x + t + 2 \sqrt{2} \sqrt{2} \sqrt{2}$                                                  | 1                  |
| 9                | 5058              | " " position screw / 止メジ(先                                                                      | :有) 1              |
| 10               | 2913-1            | " " screw " 《 (先                                                                                | :無) 1              |
| 11               | 200607            | " " oil plug // 油栓                                                                              | 1                  |
| 12               | 200389            | 「 " " " wick / 給油フェリ                                                                            | レト 1               |
| 13               | 200707            | " bushing (DC-MS205, 220, 230 & 250 only) 小ブッシュ (DC-MS205,22                                    | 20,230,250用) 1     |
| 14               | 2022-3            | " " screw / 止ネジ                                                                                 | 1                  |
| 15               | 202006            | " flanged bushing 大ブッシュ                                                                         | 1                  |
| 16               | 2368              | ·/ ·/ ·/ screw // 止ネジ                                                                           | 1                  |
| 17               | 200633            | " bushing oil wick 小ブッシュ給油フェルト                                                                  | 1                  |
| 18               | 202024            | ", flanged bushing oil wick 大ブッシュ給油フェルト                                                         | 1                  |
| 19               | 202025            | " bushing and flanged bushing<br>oil wick spring 大、小ブッシュ給油フェルト押                                 | エバネ 2              |
| 20               | 202026            | " " " " " " " " " " " " " " " " " " "                                                           | 〃 止板 2             |
| 21               | 4009-1            | " " " flanged bushing " " " " " " " " " " " " " " " " " " "                                     | 〃 〃 止ネジ 2          |
| 22               | 200664            | ,, ,, oil wick clamp 小ブッシュ給油フェルト調告                                                              | 節金 1               |
| 23               | 202007            | Pulley $\gamma - \eta -$                                                                        | 1                  |
| 24               | 5051              | " screw / 止ネジ(先無)                                                                               | 1                  |
| 21               |                   |                                                                                                 |                    |
| 25               | 5052              | " position screw " " (先有)                                                                       | 1                  |