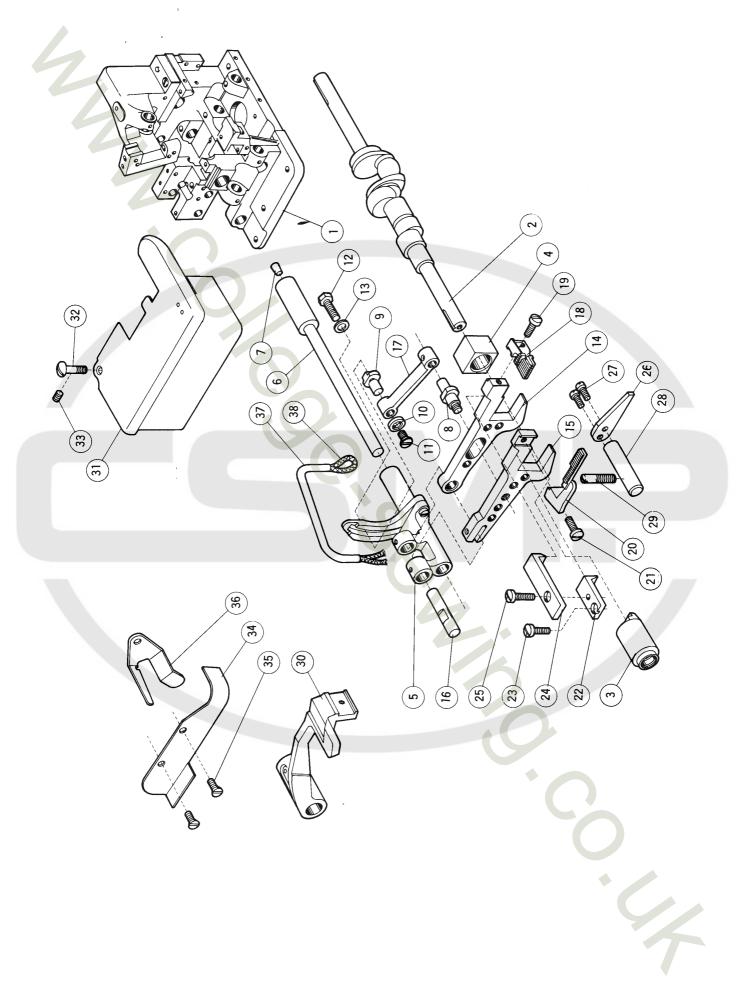

# CONTENTS

|                                                                                       |   | Ц      |     |     |
|---------------------------------------------------------------------------------------|---|--------|-----|-----|
| ARM-BED & CRANKSHAFT MECHANISMアーム・ベッド, 主軸機構                                           | 2 | ~      | 1   | 3   |
| NEEDLE DRIVE MECHANISM                                                                | 4 | ~      | ļ   | 5   |
| RIGHT & LEFT LOOPER DRIVE MECHANISM大・小ルーパー機構                                          | 6 | ~      |     | 7   |
| (1) DOUBLE CHAINSTITCH LOOPER DRIVE MECHANISM二重現ルーパー機構(1)                             | 0 | ~      |     | ,   |
| (2) DOUBLE CHAINSTITCH LOOPER DRIVE MECHANISM二重環ルーパー機構(2)                             | 0 |        | 1   | 7   |
| FEED MECHANISM ····································                                   | 0 | $\sim$ | 1   | 1   |
| PRESSER FOOT & LIFT MECHANISM ····································                    | 2 | $\sim$ |     | 3   |
| UPPER & LOWER KNIFE MECHANISM                                                         | 4 | $\sim$ | 1 3 | 5   |
| (1) PUMP LUBRICATING MECHANISM                                                        | 4 | $\sim$ | 1 5 | 5   |
| (2) PUMP LUBRICATING MECHANISM                                                        | 6 | $\sim$ | 1 7 | 7   |
| (1) MACHINE FRAME AND MISCELLANEOUS COVERS                                            | 8 | $\sim$ | 1 9 | ?   |
| (1) MACHINE FRAME AND MISCELLANEOUS COVERSカバー・外装機構(1)2                                | 0 | $\sim$ | 2 1 | 1   |
| (2) MACHINE FRAME AND MISCELLANEOUS COVERSカバー・外装機構(2)                                 | 2 | $\sim$ | 2 3 | 3   |
| PARTS FOR MODEL DC-MS205D, 220D, 230D & 250D ONLY ·DC-MS205D, 220D, 230D, 250D 專用部品 2 | 4 | $\sim$ | 2 5 | 5   |
| LIST OF ORGANIZATION PARTSゲージ・パーツ表                                                    | 6 | $\sim$ | 29  | ?   |
| ACCESSORIES ····································                                      | 0 | ~      | 3 1 | l I |
| NUMERICAL INDEX OF PARTS ····································                         | 2 | ~      | 3 3 | 3   |