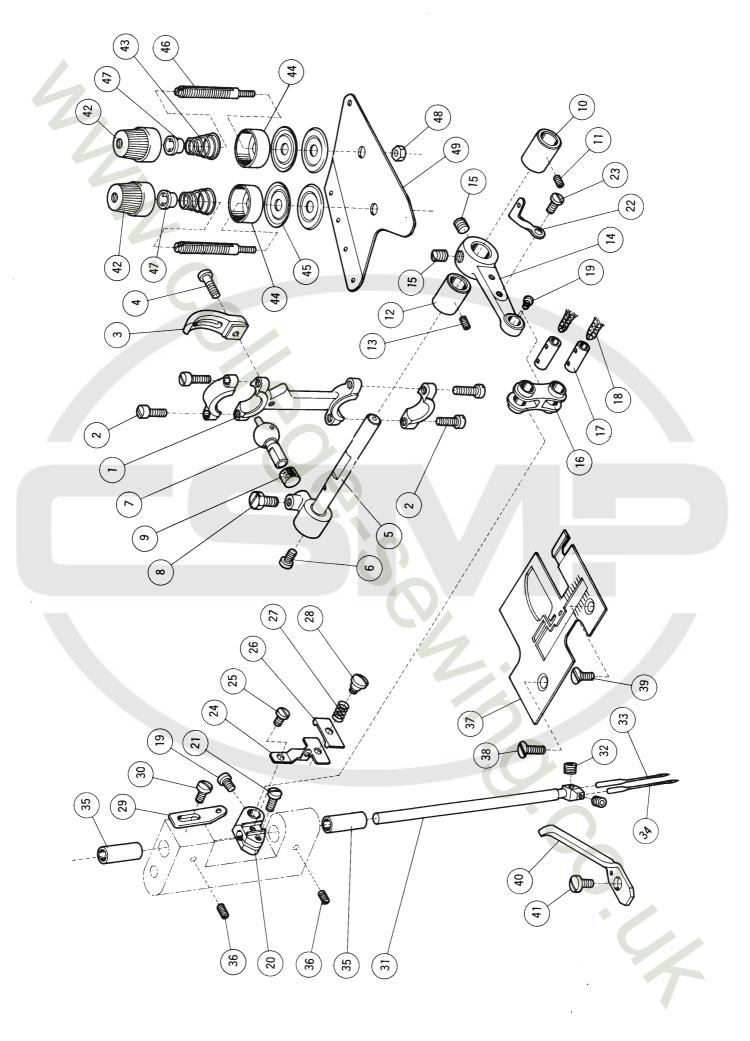

# CONTENTS

|                                                                                       |   | Ц      |     |     |
|---------------------------------------------------------------------------------------|---|--------|-----|-----|
| ARM-BED & CRANKSHAFT MECHANISMアーム・ベッド, 主軸機構                                           | 2 | ~      | 1   | 3   |
| NEEDLE DRIVE MECHANISM                                                                | 4 | ~      | ļ   | 5   |
| RIGHT & LEFT LOOPER DRIVE MECHANISM大・小ルーパー機構                                          | 6 | ~      |     | 7   |
| (1) DOUBLE CHAINSTITCH LOOPER DRIVE MECHANISM二重現ルーパー機構(1)                             | 0 | ~      |     | ,   |
| (2) DOUBLE CHAINSTITCH LOOPER DRIVE MECHANISM二重環ルーパー機構(2)                             | 0 |        | 1   | 7   |
| FEED MECHANISM ····································                                   | 0 | $\sim$ | 1   | 1   |
| PRESSER FOOT & LIFT MECHANISM ····································                    | 2 | $\sim$ |     | 3   |
| UPPER & LOWER KNIFE MECHANISM                                                         | 4 | $\sim$ | 1 3 | 5   |
| (1) PUMP LUBRICATING MECHANISM                                                        | 4 | $\sim$ | 1 5 | 5   |
| (2) PUMP LUBRICATING MECHANISM                                                        | 6 | $\sim$ | 1 7 | 7   |
| (1) MACHINE FRAME AND MISCELLANEOUS COVERS                                            | 8 | $\sim$ | 1 9 | ?   |
| (1) MACHINE FRAME AND MISCELLANEOUS COVERSカバー・外装機構(1)2                                | 0 | $\sim$ | 2 1 | 1   |
| (2) MACHINE FRAME AND MISCELLANEOUS COVERSカバー・外装機構(2)                                 | 2 | $\sim$ | 2 3 | 3   |
| PARTS FOR MODEL DC-MS205D, 220D, 230D & 250D ONLY ·DC-MS205D, 220D, 230D, 250D 專用部品 2 | 4 | $\sim$ | 2 5 | 5   |
| LIST OF ORGANIZATION PARTSゲージ・パーツ表                                                    | 6 | $\sim$ | 29  | ?   |
| ACCESSORIES ····································                                      | 0 | ~      | 3 1 | l I |
| NUMERICAL INDEX OF PARTS ····································                         | 2 | ~      | 3 3 | 3   |