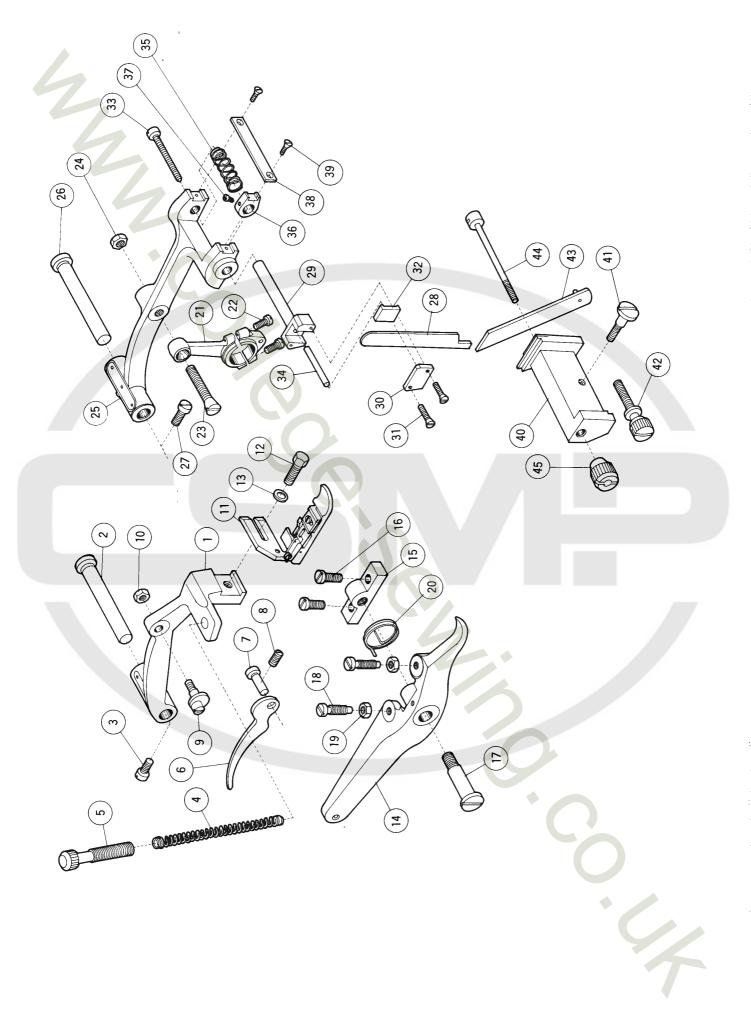

# CONTENTS

|                                                                                       |   | Ц      |     |     |
|---------------------------------------------------------------------------------------|---|--------|-----|-----|
| ARM-BED & CRANKSHAFT MECHANISMアーム・ベッド, 主軸機構                                           | 2 | ~      | 1   | 3   |
| NEEDLE DRIVE MECHANISM                                                                | 4 | ~      | ļ   | 5   |
| RIGHT & LEFT LOOPER DRIVE MECHANISM大・小ルーパー機構                                          | 6 | ~      |     | 7   |
| (1) DOUBLE CHAINSTITCH LOOPER DRIVE MECHANISM二重現ルーパー機構(1)                             | 0 | ~      |     | ,   |
| (2) DOUBLE CHAINSTITCH LOOPER DRIVE MECHANISM二重環ルーパー機構(2)                             | 0 |        | 1   | 7   |
| FEED MECHANISM ····································                                   | 0 | $\sim$ | 1   | 1   |
| PRESSER FOOT & LIFT MECHANISM ····································                    | 2 | $\sim$ |     | 3   |
| UPPER & LOWER KNIFE MECHANISM                                                         | 4 | $\sim$ | 1 3 | 5   |
| (1) PUMP LUBRICATING MECHANISM                                                        | 4 | $\sim$ | 1 5 | 5   |
| (2) PUMP LUBRICATING MECHANISM                                                        | 6 | $\sim$ | 1 7 | 7   |
| (1) MACHINE FRAME AND MISCELLANEOUS COVERS                                            | 8 | $\sim$ | 1 9 | ?   |
| (1) MACHINE FRAME AND MISCELLANEOUS COVERSカバー・外装機構(1)2                                | 0 | $\sim$ | 2 1 | 1   |
| (2) MACHINE FRAME AND MISCELLANEOUS COVERSカバー・外装機構(2)                                 | 2 | $\sim$ | 2 3 | 3   |
| PARTS FOR MODEL DC-MS205D, 220D, 230D & 250D ONLY ·DC-MS205D, 220D, 230D, 250D 專用部品 2 | 4 | $\sim$ | 2 5 | 5   |
| LIST OF ORGANIZATION PARTSゲージ・パーツ表                                                    | 6 | $\sim$ | 29  | ?   |
| ACCESSORIES ····································                                      | 0 | ~      | 3 1 | l I |
| NUMERICAL INDEX OF PARTS ····································                         | 2 | ~      | 3 3 | 3   |