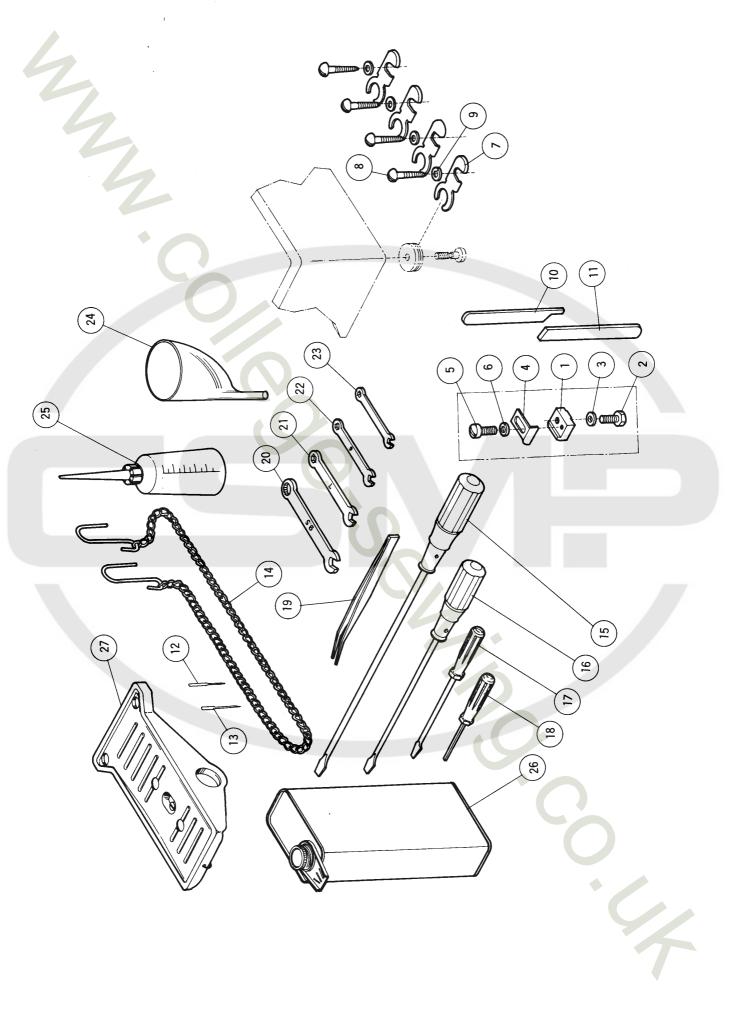

# CONTENTS

|                                                                                       |   | Ц      |     |     |
|---------------------------------------------------------------------------------------|---|--------|-----|-----|
| ARM-BED & CRANKSHAFT MECHANISMアーム・ベッド, 主軸機構                                           | 2 | ~      | 1   | 3   |
| NEEDLE DRIVE MECHANISM                                                                | 4 | ~      | ļ   | 5   |
| RIGHT & LEFT LOOPER DRIVE MECHANISM大・小ルーパー機構                                          | 6 | ~      |     | 7   |
| (1) DOUBLE CHAINSTITCH LOOPER DRIVE MECHANISM二重現ルーパー機構(1)                             | 0 | ~      |     | ,   |
| (2) DOUBLE CHAINSTITCH LOOPER DRIVE MECHANISM二重環ルーパー機構(2)                             | 0 |        | 1   | 7   |
| FEED MECHANISM ····································                                   | 0 | $\sim$ | 1   | 1   |
| PRESSER FOOT & LIFT MECHANISM ····································                    | 2 | $\sim$ |     | 3   |
| UPPER & LOWER KNIFE MECHANISM                                                         | 4 | $\sim$ | 1 3 | 5   |
| (1) PUMP LUBRICATING MECHANISM                                                        | 4 | $\sim$ | 1 5 | 5   |
| (2) PUMP LUBRICATING MECHANISM                                                        | 6 | $\sim$ | 1 7 | 7   |
| (1) MACHINE FRAME AND MISCELLANEOUS COVERS                                            | 8 | $\sim$ | 1 9 | ?   |
| (1) MACHINE FRAME AND MISCELLANEOUS COVERSカバー・外装機構(1)2                                | 0 | $\sim$ | 2 1 | 1   |
| (2) MACHINE FRAME AND MISCELLANEOUS COVERSカバー・外装機構(2)                                 | 2 | $\sim$ | 2 3 | 3   |
| PARTS FOR MODEL DC-MS205D, 220D, 230D & 250D ONLY ·DC-MS205D, 220D, 230D, 250D 專用部品 2 | 4 | $\sim$ | 2 5 | 5   |
| LIST OF ORGANIZATION PARTSゲージ・パーツ表                                                    | 6 | $\sim$ | 29  | ?   |
| ACCESSORIES ····································                                      | 0 | ~      | 3 1 | l I |
| NUMERICAL INDEX OF PARTS ····································                         | 2 | ~      | 3 3 | 3   |