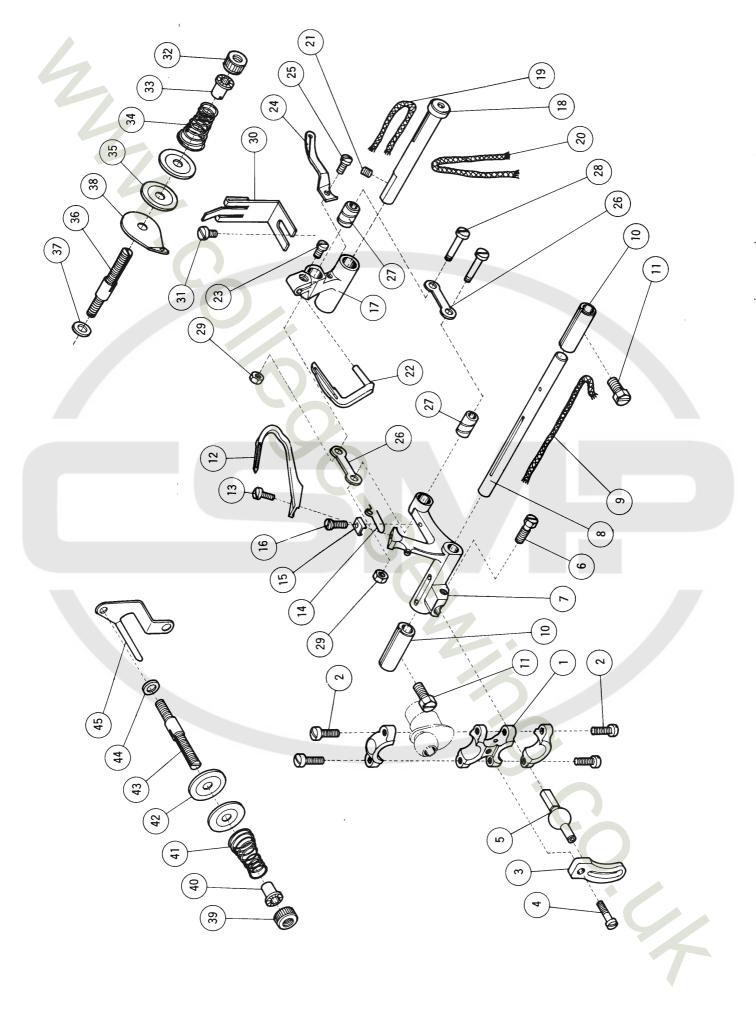

# CONTENTS

|                                                                                       |   | Ц      |     |     |
|---------------------------------------------------------------------------------------|---|--------|-----|-----|
| ARM-BED & CRANKSHAFT MECHANISMアーム・ベッド, 主軸機構                                           | 2 | ~      | 1   | 3   |
| NEEDLE DRIVE MECHANISM                                                                | 4 | ~      | ļ   | 5   |
| RIGHT & LEFT LOOPER DRIVE MECHANISM大・小ルーパー機構                                          | 6 | ~      |     | 7   |
| (1) DOUBLE CHAINSTITCH LOOPER DRIVE MECHANISM二重現ルーパー機構(1)                             | 0 | ~      |     | ,   |
| (2) DOUBLE CHAINSTITCH LOOPER DRIVE MECHANISM二重環ルーパー機構(2)                             | 0 |        | 1   | 7   |
| FEED MECHANISM ····································                                   | 0 | $\sim$ | 1   | 1   |
| PRESSER FOOT & LIFT MECHANISM ····································                    | 2 | $\sim$ |     | 3   |
| UPPER & LOWER KNIFE MECHANISM                                                         | 4 | $\sim$ | 1 3 | 5   |
| (1) PUMP LUBRICATING MECHANISM                                                        | 4 | $\sim$ | 1 5 | 5   |
| (2) PUMP LUBRICATING MECHANISM                                                        | 6 | $\sim$ | 1 7 | 7   |
| (1) MACHINE FRAME AND MISCELLANEOUS COVERS                                            | 8 | $\sim$ | 1 9 | ?   |
| (1) MACHINE FRAME AND MISCELLANEOUS COVERSカバー・外装機構(1)2                                | 0 | $\sim$ | 2 1 | 1   |
| (2) MACHINE FRAME AND MISCELLANEOUS COVERSカバー・外装機構(2)                                 | 2 | $\sim$ | 2 3 | 3   |
| PARTS FOR MODEL DC-MS205D, 220D, 230D & 250D ONLY ·DC-MS205D, 220D, 230D, 250D 專用部品 2 | 4 | $\sim$ | 2 5 | 5   |
| LIST OF ORGANIZATION PARTSゲージ・パーツ表                                                    | 6 | $\sim$ | 29  | ?   |
| ACCESSORIES ····································                                      | 0 | ~      | 3 1 | l I |
| NUMERICAL INDEX OF PARTS ····································                         | 2 | ~      | 3 3 | 3   |