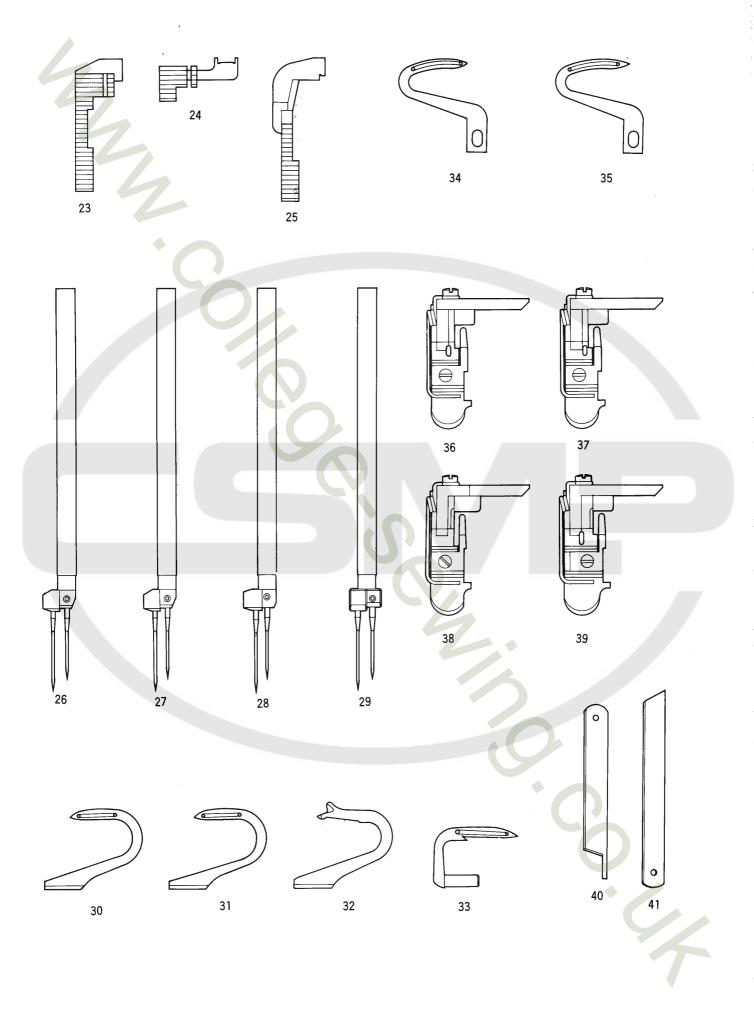

\*\*印の付された部品はゲージ・パーツです。ゲージ ・パーツは26頁~27頁に図解を、28頁~29頁に機種別, 用途別(使用糸別)に該当ゲージ・パーツの一覧表を記載 していますので、この一覧表を参照して下さい。(例:5 頁,参照番号31,部品番号\*\*200711針棒)

本パーツ・リストの3頁~23頁にわたって,名称欄に 使用機種名を指定しています部品は,指定された機種の みに使用される部品であります。したがって使用機種名 を指定していない部品は,全機種に共用できます。 DC-MS205D,220D,230D,250D形ミシンの専用部品は24 頁~25頁に記載していますので参照して下さい。