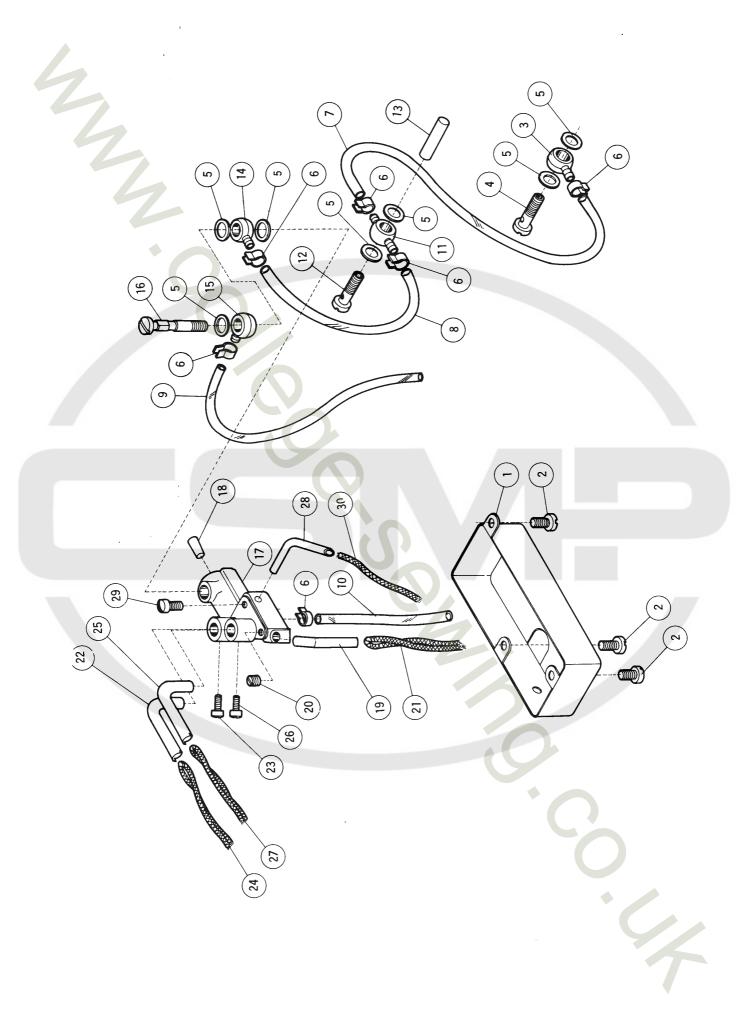

# ARM-BED & CRANKSHAFT MECHANISM アーム・ベッド,主軸機構

|                  |                   | ARM-BED & CRANKSHAFT MECHANISM                                                                  |                    |
|------------------|-------------------|-------------------------------------------------------------------------------------------------|--------------------|
|                  |                   | アーム・ベッド, 主軸機構                                                                                   |                    |
|                  |                   |                                                                                                 |                    |
| Ref. No.<br>参照番号 | Parts No.<br>部品番号 | Name名称                                                                                          | Qt<br>数量           |
| 1                | 202070            |                                                                                                 | 950×2トノ組           |
|                  | + 202001          | (DC-MS205M, 220, 230 & 250 only) (DC-MS205, 220, 230                                            |                    |
|                  | * 202001          | Machine arm 7-4                                                                                 | 1                  |
|                  | * 202071          | Machine bed $\forall \forall k$                                                                 | 1                  |
|                  | 1936              | Machine arm-bed screw アーム・ベッド締付ネジ                                                               | 2                  |
|                  | 137950            | " " hinge pin                                                                                   | 2                  |
| 2                | 202046            | Brand plate 銘板                                                                                  | 1                  |
| 3                | 5132              | Machine bed bolt (long) ベッド取付ボルト(長)                                                             | 2                  |
| 4                | 5133              | """ (short) " (短)                                                                               | 1                  |
| 5                | 202051            | ",",", washer // // 座金                                                                          | 3                  |
| 6                | 200211            | Oil filler cup オイルカップ                                                                           | 1                  |
| 7                | 202074            | Crankshaft, complete with 202075A & 200605.<br>(DC-MS205, 220, 230 & 250 only) クランクシャフト(組)20207 | 5A, 200605 1<br>ノ組 |
|                  | *202075A          | (DC-MS205, 220, 230, クランクシャフト                                                                   | 1                  |
|                  | *200605           | " oil ring / 油受リング                                                                              |                    |
| 8                | 200703            | " crank $x + t + 2 \sqrt{2} \sqrt{2} \sqrt{2}$                                                  | 1                  |
| 9                | 5058              | " " position screw / 止メジ(先                                                                      | :有) 1              |
| 10               | 2913-1            | " " screw " 《 (先                                                                                | :無) 1              |
| 11               | 200607            | " " oil plug // 油栓                                                                              | 1                  |
| 12               | 200389            | 「 " " " wick / 給油フェリ                                                                            | レト 1               |
| 13               | 200707            | " bushing (DC-MS205, 220, 230 & 250 only) 小ブッシュ (DC-MS205,22                                    | 20,230,250用) 1     |
| 14               | 2022-3            | " " screw / 止ネジ                                                                                 | 1                  |
| 15               | 202006            | " flanged bushing 大ブッシュ                                                                         | 1                  |
| 16               | 2368              | ·/ ·/ ·/ screw // 止ネジ                                                                           | 1                  |
| 17               | 200633            | " bushing oil wick 小ブッシュ給油フェルト                                                                  | 1                  |
| 18               | 202024            | ", flanged bushing oil wick 大ブッシュ給油フェルト                                                         | 1                  |
| 19               | 202025            | " bushing and flanged bushing<br>oil wick spring 大、小ブッシュ給油フェルト押                                 | エバネ 2              |
| 20               | 202026            | " " " " " " " " " " " " " " " " " " "                                                           | 〃 止板 2             |
| 21               | 4009-1            | " " " flanged bushing " " " " " " " " " " " " " " " " " " "                                     | 〃 〃 止ネジ 2          |
| 22               | 200664            | ,, ,, oil wick clamp 小ブッシュ給油フェルト調告                                                              | 節金 1               |
| 23               | 202007            | Pulley $\gamma - \eta -$                                                                        | 1                  |
| 24               | 5051              | " screw / 止ネジ(先無)                                                                               | 1                  |
| 21               |                   |                                                                                                 |                    |
| 25               | 5052              | " position screw " " (先有)                                                                       | 1                  |