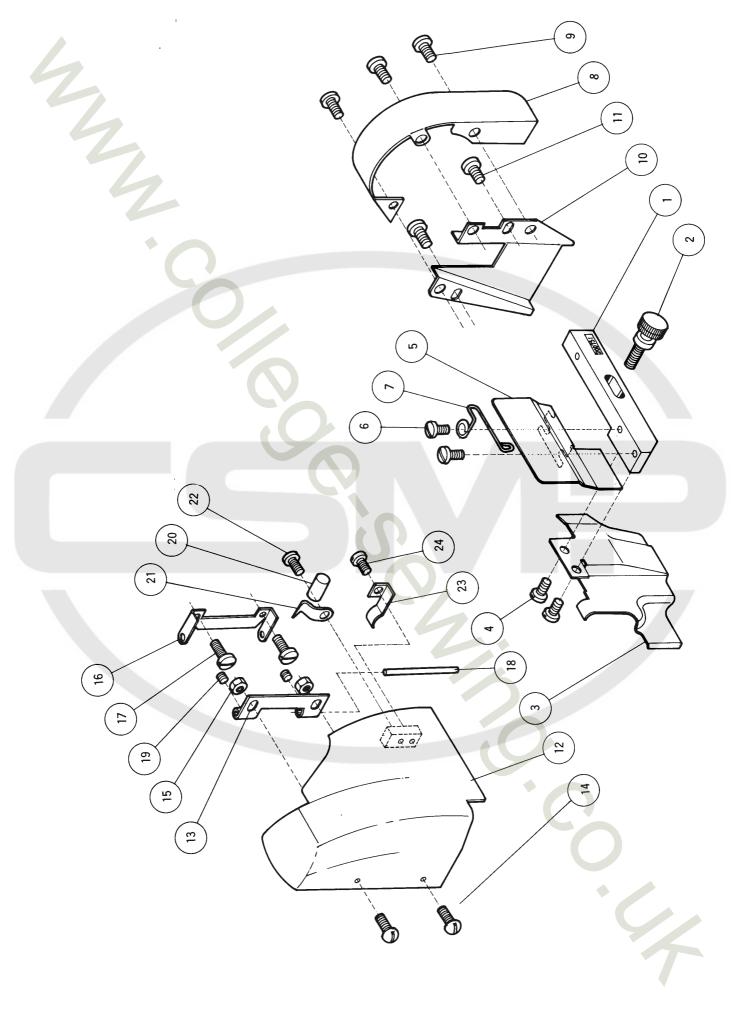

# CONTENTS

|                                                                                       |   | Ц      |     |     |
|---------------------------------------------------------------------------------------|---|--------|-----|-----|
| ARM-BED & CRANKSHAFT MECHANISMアーム・ベッド, 主軸機構                                           | 2 | ~      | 1   | 3   |
| NEEDLE DRIVE MECHANISM                                                                | 4 | ~      | ļ   | 5   |
| RIGHT & LEFT LOOPER DRIVE MECHANISM大・小ルーパー機構                                          | 6 | ~      |     | 7   |
| (1) DOUBLE CHAINSTITCH LOOPER DRIVE MECHANISM二重現ルーパー機構(1)                             | 0 | ~      |     | ,   |
| (2) DOUBLE CHAINSTITCH LOOPER DRIVE MECHANISM二重環ルーパー機構(2)                             | 0 |        | 1   | 7   |
| FEED MECHANISM ····································                                   | 0 | $\sim$ | 1   | 1   |
| PRESSER FOOT & LIFT MECHANISM ····································                    | 2 | $\sim$ |     | 3   |
| UPPER & LOWER KNIFE MECHANISM                                                         | 4 | $\sim$ | 1 3 | 5   |
| (1) PUMP LUBRICATING MECHANISM                                                        | 4 | $\sim$ | 1 5 | 5   |
| (2) PUMP LUBRICATING MECHANISM                                                        | 6 | $\sim$ | 1 7 | 7   |
| (1) MACHINE FRAME AND MISCELLANEOUS COVERS                                            | 8 | $\sim$ | 1 9 | ?   |
| (1) MACHINE FRAME AND MISCELLANEOUS COVERSカバー・外装機構(1)2                                | 0 | $\sim$ | 2 1 | 1   |
| (2) MACHINE FRAME AND MISCELLANEOUS COVERSカバー・外装機構(2)                                 | 2 | $\sim$ | 2 3 | 3   |
| PARTS FOR MODEL DC-MS205D, 220D, 230D & 250D ONLY ·DC-MS205D, 220D, 230D, 250D 專用部品 2 | 4 | $\sim$ | 2 5 | 5   |
| LIST OF ORGANIZATION PARTSゲージ・パーツ表                                                    | 6 | $\sim$ | 29  | ?   |
| ACCESSORIES ····································                                      | 0 | ~      | 3 1 | l I |
| NUMERICAL INDEX OF PARTS ····································                         | 2 | ~      | 3 3 | 3   |