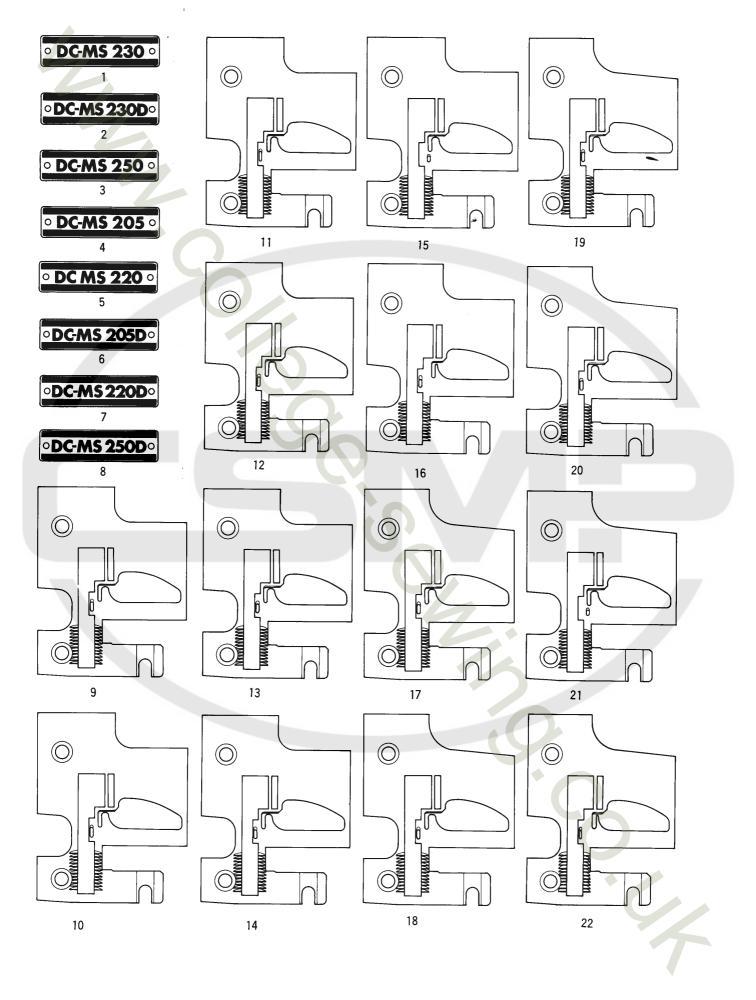

\*\*印の付された部品はゲージ・パーツです。ゲージ ・パーツは26頁~27頁に図解を、28頁~29頁に機種別, 用途別(使用糸別)に該当ゲージ・パーツの一覧表を記載 していますので、この一覧表を参照して下さい。(例:5 頁,参照番号31,部品番号\*\*200711針棒)

本パーツ・リストの3頁~23頁にわたって,名称欄に 使用機種名を指定しています部品は,指定された機種の みに使用される部品であります。したがって使用機種名 を指定していない部品は,全機種に共用できます。 DC-MS205D,220D,230D,250D形ミシンの専用部品は24 頁~25頁に記載していますので参照して下さい。