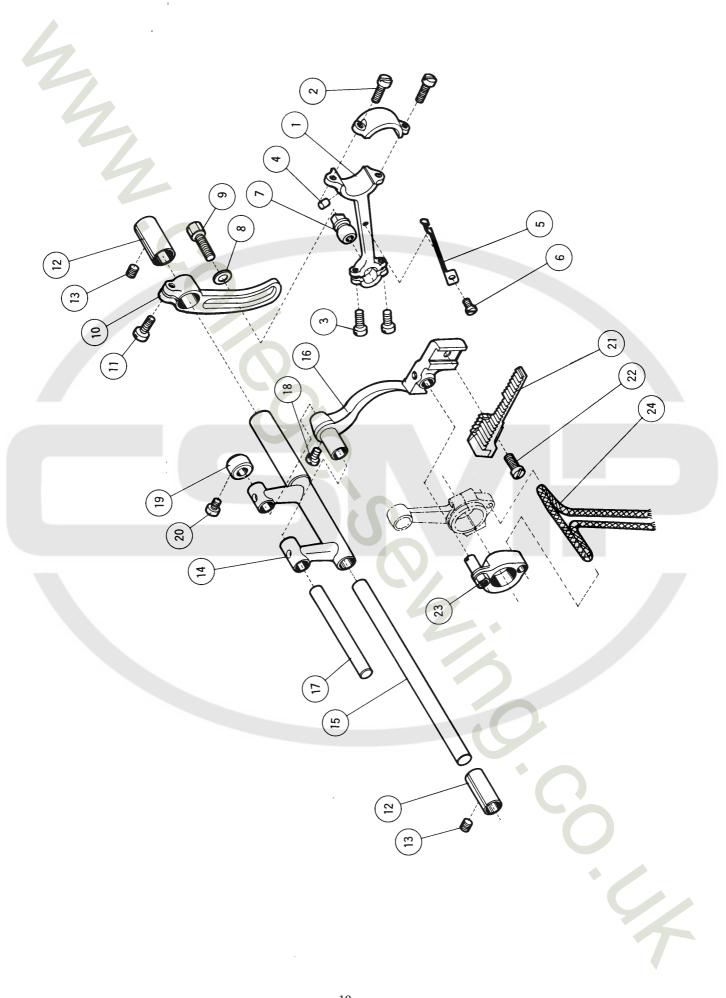

# CONTENTS

|                                                                                       |   | Ц      |     |     |
|---------------------------------------------------------------------------------------|---|--------|-----|-----|
| ARM-BED & CRANKSHAFT MECHANISMアーム・ベッド, 主軸機構                                           | 2 | ~      | 1   | 3   |
| NEEDLE DRIVE MECHANISM                                                                | 4 | ~      | ļ   | 5   |
| RIGHT & LEFT LOOPER DRIVE MECHANISM大・小ルーパー機構                                          | 6 | ~      |     | 7   |
| (1) DOUBLE CHAINSTITCH LOOPER DRIVE MECHANISM二重現ルーパー機構(1)                             | 0 | ~      |     | ,   |
| (2) DOUBLE CHAINSTITCH LOOPER DRIVE MECHANISM二重環ルーパー機構(2)                             | 0 |        | 1   | 7   |
| FEED MECHANISM ····································                                   | 0 | $\sim$ | 1   | 1   |
| PRESSER FOOT & LIFT MECHANISM ····································                    | 2 | $\sim$ |     | 3   |
| UPPER & LOWER KNIFE MECHANISM                                                         | 4 | $\sim$ | 1 3 | 5   |
| (1) PUMP LUBRICATING MECHANISM                                                        | 4 | $\sim$ | 1 5 | 5   |
| (2) PUMP LUBRICATING MECHANISM                                                        | 6 | $\sim$ | 1 7 | 7   |
| (1) MACHINE FRAME AND MISCELLANEOUS COVERS                                            | 8 | $\sim$ | 1 9 | ?   |
| (1) MACHINE FRAME AND MISCELLANEOUS COVERSカバー・外装機構(1)2                                | 0 | $\sim$ | 2 1 | 1   |
| (2) MACHINE FRAME AND MISCELLANEOUS COVERSカバー・外装機構(2)                                 | 2 | $\sim$ | 2 3 | 3   |
| PARTS FOR MODEL DC-MS205D, 220D, 230D & 250D ONLY ·DC-MS205D, 220D, 230D, 250D 專用部品 2 | 4 | $\sim$ | 2 5 | 5   |
| LIST OF ORGANIZATION PARTSゲージ・パーツ表                                                    | 6 | $\sim$ | 29  | ?   |
| ACCESSORIES ····································                                      | 0 | ~      | 3 1 | l I |
| NUMERICAL INDEX OF PARTS ····································                         | 2 | ~      | 3 3 | 3   |