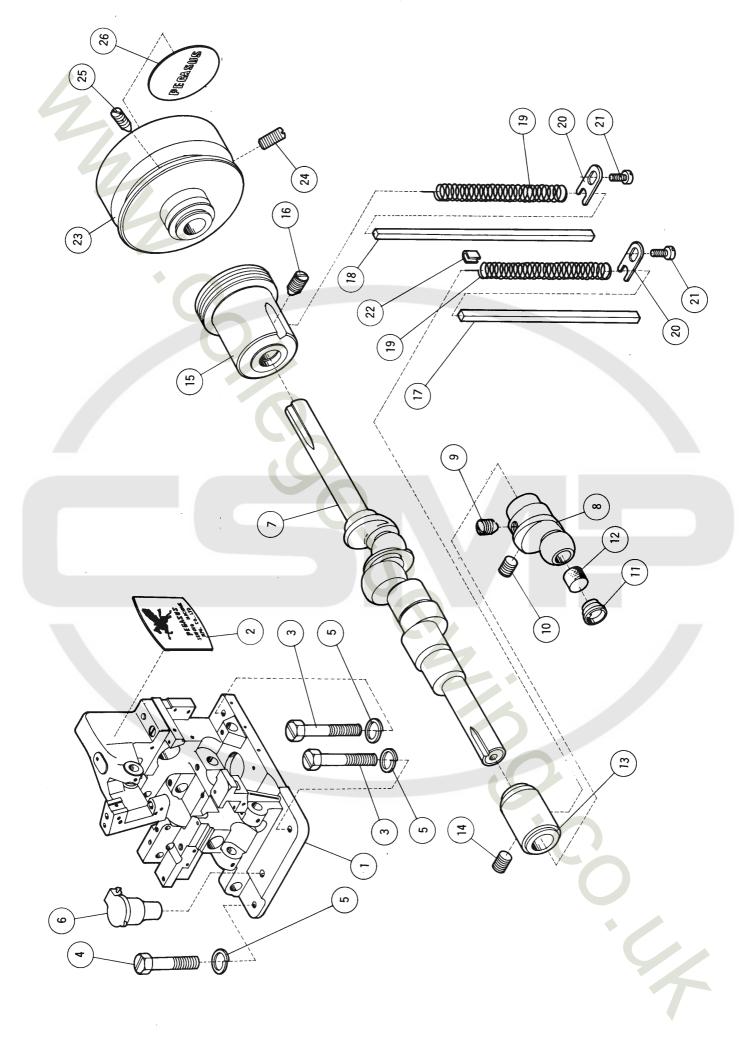

# ARM-BED & CRANKSHAFT MECHANISM アーム・ベッド,主軸機構

|                  |                   | ARM-BED & CRANKSHAFT MECHANISM                                                                  |                    |
|------------------|-------------------|-------------------------------------------------------------------------------------------------|--------------------|
|                  |                   | アーム・ベッド, 主軸機構                                                                                   |                    |
|                  |                   |                                                                                                 |                    |
| Ref. No.<br>参照番号 | Parts No.<br>部品番号 | Name名称                                                                                          | Qt<br>数量           |
| 1                | 202070            |                                                                                                 | 950×2トノ組           |
|                  | + 202001          | (DC-MS205M, 220, 230 & 250 only) (DC-MS205, 220, 230                                            |                    |
|                  | * 202001          | Machine arm 7-4                                                                                 | 1                  |
|                  | * 202071          | Machine bed $\forall \forall k$                                                                 | 1                  |
|                  | 1936              | Machine arm-bed screw アーム・ベッド締付ネジ                                                               | 2                  |
|                  | 137950            | " " hinge pin                                                                                   | 2                  |
| 2                | 202046            | Brand plate 銘板                                                                                  | 1                  |
| 3                | 5132              | Machine bed bolt (long) ベッド取付ボルト(長)                                                             | 2                  |
| 4                | 5133              | """ (short) " (短)                                                                               | 1                  |
| 5                | 202051            | ",",", washer // // 座金                                                                          | 3                  |
| 6                | 200211            | Oil filler cup オイルカップ                                                                           | 1                  |
| 7                | 202074            | Crankshaft, complete with 202075A & 200605.<br>(DC-MS205, 220, 230 & 250 only) クランクシャフト(組)20207 | 5A, 200605 1<br>ノ組 |
|                  | *202075A          | (DC-MS205, 220, 230, クランクシャフト                                                                   | 1                  |
|                  | *200605           | " oil ring / 油受リング                                                                              |                    |
| 8                | 200703            | " crank $x + t + 2 \sqrt{2} \sqrt{2} \sqrt{2}$                                                  | 1                  |
| 9                | 5058              | " " position screw / 止メジ(先                                                                      | :有) 1              |
| 10               | 2913-1            | " " screw " 《 (先                                                                                | :無) 1              |
| 11               | 200607            | " " oil plug // 油栓                                                                              | 1                  |
| 12               | 200389            | 「 " " " wick / 給油フェリ                                                                            | レト 1               |
| 13               | 200707            | " bushing (DC-MS205, 220, 230 & 250 only) 小ブッシュ (DC-MS205,22                                    | 20,230,250用) 1     |
| 14               | 2022-3            | " " screw / 止ネジ                                                                                 | 1                  |
| 15               | 202006            | " flanged bushing 大ブッシュ                                                                         | 1                  |
| 16               | 2368              | ·/ ·/ ·/ screw // 止ネジ                                                                           | 1                  |
| 17               | 200633            | " bushing oil wick 小ブッシュ給油フェルト                                                                  | 1                  |
| 18               | 202024            | ", flanged bushing oil wick 大ブッシュ給油フェルト                                                         | 1                  |
| 19               | 202025            | " bushing and flanged bushing<br>oil wick spring 大、小ブッシュ給油フェルト押                                 | エバネ 2              |
| 20               | 202026            | " " " " " " " " " " " " " " " " " " "                                                           | 〃 止板 2             |
| 21               | 4009-1            | " " " flanged bushing " " " " " " " " " " " " " " " " " " "                                     | 〃 〃 止ネジ 2          |
| 22               | 200664            | ,, ,, oil wick clamp 小ブッシュ給油フェルト調告                                                              | 節金 1               |
| 23               | 202007            | Pulley $\gamma - \eta -$                                                                        | 1                  |
| 24               | 5051              | " screw / 止ネジ(先無)                                                                               | 1                  |
| 21               |                   |                                                                                                 |                    |
| 25               | 5052              | " position screw " " (先有)                                                                       | 1                  |